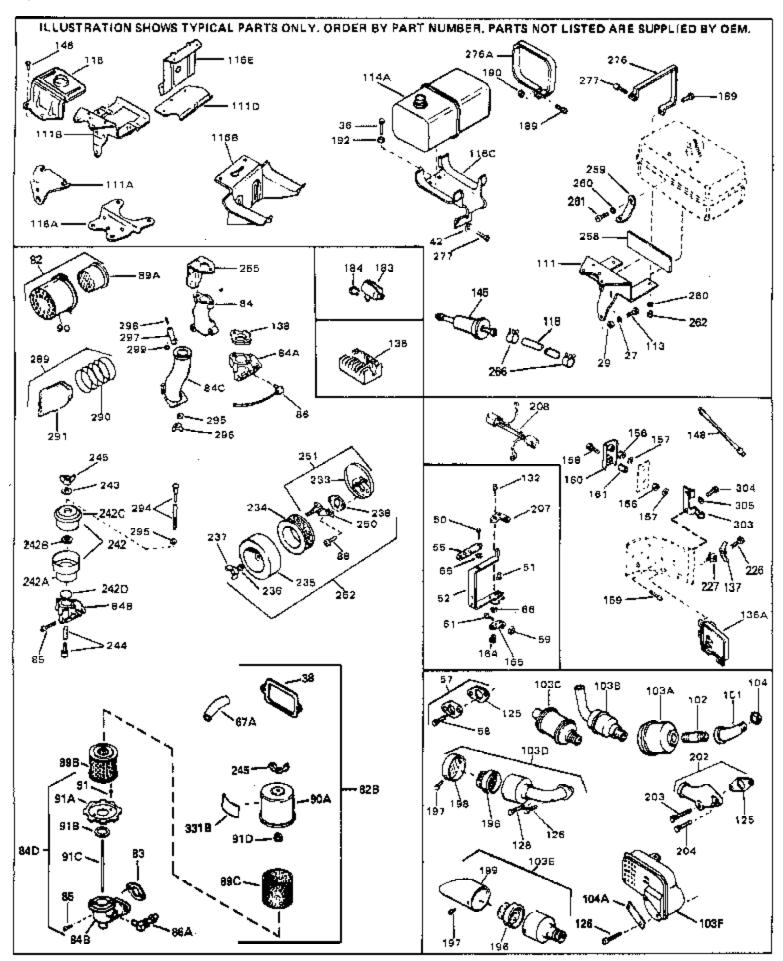

|     |         | y Description                                                                |
|-----|---------|------------------------------------------------------------------------------|
| 40  | 28424   | Element, Breather                                                            |
| 41  | 28425   | Cover, Valve spring                                                          |
| 42A | 650690  | Washer, Belleville (Use as required)                                         |
|     | 26073   | Washer (Use as required)                                                     |
|     | 650691  | Washer, Flat (Use as required)                                               |
|     | 650128  | Screw, 10-24 x 1/2"                                                          |
|     | 27915A  | * Gasket, Intake                                                             |
|     | 34712   | Flange Carburetor                                                            |
|     | 30196   | Screw, 5/16-18 x 3/4"                                                        |
|     | 29716   | Screw, 1/4-28 x 7/16"                                                        |
|     | 650548  | Screw, 8-32 x 5/16"                                                          |
|     | 33454   | Lever Assy., Governor                                                        |
|     | 34662   | Link, Throttle                                                               |
|     | 29216   |                                                                              |
|     |         | Nut, Lock, 10-32                                                             |
|     | 29826   | Screw, 10-32 x 3/4"                                                          |
|     | 29642   | Ring, Retaining                                                              |
|     | 30699C  | Rod Assy., Governor (Incl. 64 & 65)                                          |
| 63  | 30699B  | Governor Rod Ass'y. (This one-piece governor rodis no longer                 |
|     |         | used. It is replaced by 30699C ass'y.,Ref. no. 63A)                          |
| 64  | 30700   | Yoke, Governor                                                               |
|     | 650494  | Screw, 6-40 x 5/16"                                                          |
|     | 29918   | Lockwasher, #8 E.T.                                                          |
|     | 35350   | Tube, Breather                                                               |
|     | 29747B  | Screw, 5/16-24 x 21/32"                                                      |
|     | 35260   | Blower Housing (For electric starter)                                        |
|     | 650815  | Washer, Belleville                                                           |
|     | 8116    | Nut, Hex                                                                     |
|     | 29536   | •                                                                            |
| 73  | 29000   | Blower Housing Baffle (without electric starter knock-out) (Use as required) |
| 73  | 35256A  | Blower Housing Baffle (with electric starter knock-out) (Use                 |
|     |         | as required) (Point Ignition)                                                |
| 74  | 650561  | Screw, 1/4-20 x 5/8"                                                         |
| 75  | 31688A  | * Gasket, Carburetor                                                         |
| 80A | 650517  | Screw, 1/4-20 x 27/32"                                                       |
| 82A | 730164  | Air Cleaner Ass'y. (Incl. 60, 83, 87, 88, 89, 90A & 331B)                    |
|     |         | (Use as required)                                                            |
| 97  | 34240   | Ground Wire                                                                  |
|     | 31342   | Spring, Compression                                                          |
|     | 650549  | Screw, 5-40 x 7/16"                                                          |
|     | 29538   | Base, Engine mounting                                                        |
|     | 32401   | Muffler                                                                      |
|     | 31845   | Shaft, Mechanical governor                                                   |
|     | 30591   | Gear Assy., Governor (Incl. 109)                                             |
|     | 30588A  | Spool, Governor                                                              |
|     |         |                                                                              |
|     | 30590A  | Washer, Flat                                                                 |
|     | 29193   | Ring, Retaining                                                              |
|     | 34158   | Bracket, Fuel tank                                                           |
|     | 650561  | Screw, 1/4-20 x 5/8"                                                         |
|     | 410144B | Fuel Cap (White Plastic)(Std)(As required)                                   |
| 115 | 33032   | Fuel Cap (Charcoal Plastic) (Spurt resistant, Low profile) (Use as required) |
| 115 | 34210   | Fuel Cap (Red Plastic) (Spurt resistant, High profile) (Use as required)     |
| 115 | 35355   | Fuel Cap (Use as required)                                                   |
|     | 34159   | Plate, Fuel tank mounting                                                    |
|     |         | <del>-</del>                                                                 |

| Ref #                                                                                                               | Part Number                                                                                                                                                                      | Qty | Description                                                                                                                                                                                                                                                                                                                                                                                                                                                                                                                                                                                                                                                                             |
|---------------------------------------------------------------------------------------------------------------------|----------------------------------------------------------------------------------------------------------------------------------------------------------------------------------|-----|-----------------------------------------------------------------------------------------------------------------------------------------------------------------------------------------------------------------------------------------------------------------------------------------------------------------------------------------------------------------------------------------------------------------------------------------------------------------------------------------------------------------------------------------------------------------------------------------------------------------------------------------------------------------------------------------|
| 27<br>36<br>36<br>36<br>38<br>42<br>42<br>50<br>51<br>52<br>57<br>58<br>59<br>61<br>66                              | Part Number 27513 650697A 650695A 650694A 27896A 26073 650691 650548 30319 33454 730130 30196 29216 29826 29918 730561                                                           | Qty | Description  Lockwasher, 1/4" (Use as required)  Screw, 5/16-18 x 2-1/2" (Use as requi red)  Screw, 5/16-18 x 2-1/4" (Use as requi red)  Screw, 5/16-18 x 2" (Use as required)  * Gasket, Breather cover  Washer (Use as required)  Washer, Flat (Use as required)  Screw, 8-32 x 5/16"  Rivet, Split (Used in early productio n)  Lever Assy., Governor  Exh.Adap.Kit (Incl. 58 & 125) (Use as req.)  Screw, 5/16-18 x 3/4" (Use as require d)  Nut, Lock, 10-32  Screw, 10-32 x 3/4"  Lockwasher, #8 E.T.  Air cleaner kit (Incl. 38, 67A, 83, 84B, 85,89B, 89C, 90A, 91, 91A, 91B, 91C, 91D, 245 & 331B) (Use only on engines with an externally vented fully adjustable carburetor) |
| 82                                                                                                                  | 730127                                                                                                                                                                           |     | Air Cleaner Ass'y. (Incl. 60, 83, 87, 88, 89A, 90, 238 & 331B) (Use as required)                                                                                                                                                                                                                                                                                                                                                                                                                                                                                                                                                                                                        |
| 84D                                                                                                                 | 34819                                                                                                                                                                            |     | Air Cleaner Elbow (Incl. 84B, 86A, 91, 91A, 91B & 91C) (Use in 730561 assembly only) NOTE: 130010 thru 10C & 11 used in early production only.                                                                                                                                                                                                                                                                                                                                                                                                                                                                                                                                          |
| 113<br>118<br>118<br>118<br>125<br>126<br>128<br>132<br>148<br>148<br>164<br>165<br>202<br>203<br>204<br>226<br>227 | 391026<br>650561<br>29774<br>30705<br>30962<br>27930A<br>30196<br>650694A<br>650548<br>34067<br>34069<br>30322<br>29916<br>31288<br>650697A<br>6021A<br>650760<br>28545<br>26460 |     | Opt. Spark Arrest Muffler (Incl.196,1 97,199) Screw, 1/4-20 x 5/8" Fuel Line (Braided 8-1/4" 21 cm)(Use as req.) Fuel Line (Braided 16") (41 cm) (Use as req.) Fuel Line (Braided 32") (81 cm) (Use as req.) Gasket, Exhaust Screw, 5/16-18 x 3/4" Screw, 5/16-18 x 2" (Use as required) Screw, 8-32 x 5/16" (Early production ) Wire Assy., Alternator adapter (4-1/4") Wire Assy., Alternator adapter (6-3/4") Nut & Lockwasher (Early Prod. Only) Clamp, Governor lever (Early Prod. On ly) Exh. Adaptor Kit (Incl.125,203,204) ( As req.) Screw, 5/16-18 x 2-1/2" (Use as requi red) Screw, 5/16-18 x 1-1/2" (Use as requi red) Screw, 8-32 x 3/8" Grommet Clamp, Fuel line         |