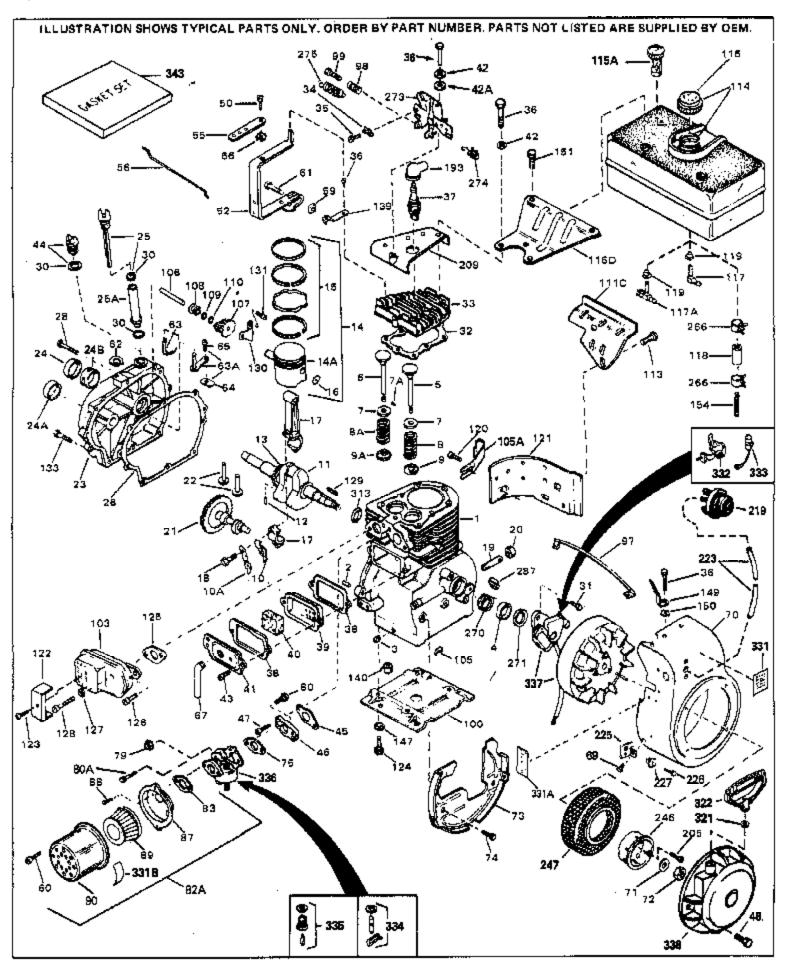

| Ref # | Part Number Qt | Description                                              |
|-------|----------------|----------------------------------------------------------|
| 1     | 32586C         | Cylinder (Incl. 2, 3, 4 & 76) (2-3/4" Bore)              |
| 2     | 27652          | Pin, Dowel                                               |
| 3     | 27642          | Plug, Oil drain                                          |
|       | 32630          | Seal, Oil                                                |
|       | 32783          | Intake Valve (Std.) (Incl. 9)                            |
|       |                | ` , ` ,                                                  |
|       | 32784          | Intake Valve (1/32" OS) (Incl. 9)                        |
|       | 27878A         | Exhaust Valve (Std.) (Incl. 9)                           |
|       | 27880A         | Exhaust Valve (1/32" OS) (Incl. 9)                       |
|       | 27882          | Cap, Upper valve spring                                  |
| 7A    | 20810          | Pin, Valve spring retainer (Use as re quired)            |
| 8A    | 27881          | Spring, Valve                                            |
| 8     | 27881          | Spring, Valve                                            |
|       | 32581          | Cap, Lower valve spring                                  |
|       | 32581          | Cap, Lower valve spring                                  |
|       | 32590          | Plate, Lock & Oil dipper (This plate may be replaced by  |
| 10/1  | 32390          |                                                          |
|       |                | 34242 oil dipper but 650662C screw must be used.)        |
| 10    | 34242          | Dipper, Oil                                              |
|       | 34894          | Crankshaft (Incl. 12 & 13)                               |
|       | 29783          | Crankshaft Gear Pin (Early production )                  |
|       | 27884          | Gear, Crankshaft (Used in early production) This gear is |
| 13    | 27004          | , , , , ,                                                |
|       |                | servicable onlywhen it is pinned to the crankshaft.      |
| 14A   | 32592B         | Piston & Pin Ass'y. (Std.)(2-3/4")(In cl.16)             |
|       | 32593B         | Piston & Pin Ass'y. (.010" OS) (Incl. 16)                |
|       | 32594B         | Piston & Pin Ass'y. (.020" OS) (Incl. 16)                |
|       | 34517          | Piston, Pin & Ring Set (Std.) (2-3/4" Bore)              |
|       | 34518          | Piston, Pin & Ring Set (0.010" OS)                       |
|       |                |                                                          |
|       | 34519          | Piston, Pin & Ring Set (.020" OS)                        |
|       | 32595          | Ring Set (Std.) (2-3/4" Bore)                            |
|       | 32596          | Ring Set (.010" OS)                                      |
|       | 32597          | Ring Set (.020" OS)                                      |
| 16    | 27888          | Ring, Piston pin retaining                               |
| 17    | 32591C         | Rod Assy., Connecting (Incl. 10 & 18)                    |
| 18    | 650662C        | Screw, Connecting rod (2 each)                           |
|       | 30968          | Nipple, Oil drain                                        |
|       | 30969          | Cap, Oil drain                                           |
|       | 32115          | Camshaft (MCR)                                           |
|       | 34034          | Lifter, Valve                                            |
|       |                | ·                                                        |
|       | 31303B         | Cover, Cylinder (Incl. 24, 106 & 279)                    |
|       | 28427          | Seal, Oil                                                |
|       | 31546          | Bushing, Crankshaft (Use as required)                    |
|       | 33893A         | Tube, Oil filler                                         |
|       | 34011A         | Dipstick, Oil (Incl. 30)                                 |
| 26    | 30684          | * Gasket, Cylinder cover                                 |
| 28    | 650488         | Screw, 1/4-20 x 1-1/4"                                   |
| 30    | 33590          | "O" Ring                                                 |
|       | 650489         | Screw, 1/4-20 x 5/8"                                     |
|       | 32631A         | * Gasket, Cylinder head                                  |
|       | 30938A         | Head, Cylinder                                           |
|       | 27793          | Clip, Conduit (Use as required)                          |
|       |                | ·                                                        |
|       | 28942          | Screw, 10-32 x 3/8" (Use as required)                    |
|       | 650697A        | Screw, 5/16-18 x 2-1/2" (Use as requi red)               |
|       | 650695A        | Screw, 5/16-18 x 2-1/4" (Use as requi red)               |
|       | 650694A        | Screw, 5/16-18 x 2" (Use as required)                    |
|       | 33636          | Resistor Spark Plug (RJ-8C)                              |
| 37    | 34251          | Resistor Spark Plug                                      |
|       | 27896A         | * Gasket, Breather cover                                 |
|       | 28423          | Body, Breather                                           |
| 30    | -<br>-         | <b>,</b> ,                                               |

|     |         | y Description                                                                |
|-----|---------|------------------------------------------------------------------------------|
| 40  | 28424   | Element, Breather                                                            |
| 41  | 28425   | Cover, Valve spring                                                          |
| 42A | 650690  | Washer, Belleville (Use as required)                                         |
|     | 26073   | Washer (Use as required)                                                     |
|     | 650691  | Washer, Flat (Use as required)                                               |
|     | 650128  | Screw, 10-24 x 1/2"                                                          |
|     | 27915A  | * Gasket, Intake                                                             |
|     | 34712   | Flange Carburetor                                                            |
|     | 30196   | Screw, 5/16-18 x 3/4"                                                        |
|     | 29716   | Screw, 1/4-28 x 7/16"                                                        |
|     | 650548  | Screw, 8-32 x 5/16"                                                          |
|     | 33454   | Lever Assy., Governor                                                        |
|     | 34662   | Link, Throttle                                                               |
|     | 29216   |                                                                              |
|     |         | Nut, Lock, 10-32                                                             |
|     | 29826   | Screw, 10-32 x 3/4"                                                          |
|     | 29642   | Ring, Retaining                                                              |
|     | 30699C  | Rod Assy., Governor (Incl. 64 & 65)                                          |
| 63  | 30699B  | Governor Rod Ass'y. (This one-piece governor rodis no longer                 |
|     |         | used. It is replaced by 30699C ass'y.,Ref. no. 63A)                          |
| 64  | 30700   | Yoke, Governor                                                               |
|     | 650494  | Screw, 6-40 x 5/16"                                                          |
|     | 29918   | Lockwasher, #8 E.T.                                                          |
|     | 35350   | Tube, Breather                                                               |
|     | 29747B  | Screw, 5/16-24 x 21/32"                                                      |
|     | 35260   | Blower Housing (For electric starter)                                        |
|     | 650815  | Washer, Belleville                                                           |
|     | 8116    | Nut, Hex                                                                     |
|     | 29536   | •                                                                            |
| 73  | 29000   | Blower Housing Baffle (without electric starter knock-out) (Use as required) |
| 73  | 35256A  | Blower Housing Baffle (with electric starter knock-out) (Use                 |
|     |         | as required) (Point Ignition)                                                |
| 74  | 650561  | Screw, 1/4-20 x 5/8"                                                         |
| 75  | 31688A  | * Gasket, Carburetor                                                         |
| 80A | 650517  | Screw, 1/4-20 x 27/32"                                                       |
| 82A | 730164  | Air Cleaner Ass'y. (Incl. 60, 83, 87, 88, 89, 90A & 331B)                    |
|     |         | (Use as required)                                                            |
| 97  | 34240   | Ground Wire                                                                  |
|     | 31342   | Spring, Compression                                                          |
|     | 650549  | Screw, 5-40 x 7/16"                                                          |
|     | 29538   | Base, Engine mounting                                                        |
|     | 32401   | Muffler                                                                      |
|     | 31845   | Shaft, Mechanical governor                                                   |
|     | 30591   | Gear Assy., Governor (Incl. 109)                                             |
|     | 30588A  | Spool, Governor                                                              |
|     |         |                                                                              |
|     | 30590A  | Washer, Flat                                                                 |
|     | 29193   | Ring, Retaining                                                              |
|     | 34158   | Bracket, Fuel tank                                                           |
|     | 650561  | Screw, 1/4-20 x 5/8"                                                         |
|     | 410144B | Fuel Cap (White Plastic)(Std)(As required)                                   |
| 115 | 33032   | Fuel Cap (Charcoal Plastic) (Spurt resistant, Low profile) (Use as required) |
| 115 | 34210   | Fuel Cap (Red Plastic) (Spurt resistant, High profile) (Use as required)     |
| 115 | 35355   | Fuel Cap (Use as required)                                                   |
|     | 34159   | Plate, Fuel tank mounting                                                    |
|     |         | <del>-</del>                                                                 |

| Ref # | Part Number Qty | Description                                                                                                                                                                                                                                                   |
|-------|-----------------|---------------------------------------------------------------------------------------------------------------------------------------------------------------------------------------------------------------------------------------------------------------|
| 117A  | 32961           | Valve, Shut-off                                                                                                                                                                                                                                               |
| 118   | 29774           | Fuel Line (Braided 8-1/4" 21 cm)(Use as req.)                                                                                                                                                                                                                 |
|       | 30705           | Fuel Line (Braided 16") (41 cm) (Use as req.)                                                                                                                                                                                                                 |
|       | 30962           | Fuel Line (Braided 32") (81 cm) (Use as req.)                                                                                                                                                                                                                 |
|       | 650128          | Screw, 10-24 x 1/2" (Use as required)                                                                                                                                                                                                                         |
|       | 30622A          | Extension, Blower housing                                                                                                                                                                                                                                     |
|       | 650542          | Screw, 5/16-18 x 3/4"                                                                                                                                                                                                                                         |
|       | 27930A          | Gasket, Exhaust                                                                                                                                                                                                                                               |
|       | 30196           | Screw, 5/16-18 x 3/4"                                                                                                                                                                                                                                         |
|       |                 |                                                                                                                                                                                                                                                               |
|       | 26073           | Washer (Use as required)                                                                                                                                                                                                                                      |
|       | 650694A         | Screw, 5/16-18 x 2" (Use as required)                                                                                                                                                                                                                         |
|       | 32589           | Key, Flywheel                                                                                                                                                                                                                                                 |
|       | 31843A          | Bracket, Governor gear                                                                                                                                                                                                                                        |
|       | 650836          | Screw, 10-24 x 1/2"                                                                                                                                                                                                                                           |
|       | 650493          | Screw, 1/4-20 x 1-3/4"                                                                                                                                                                                                                                        |
|       | 30747           | Clip, Shorting                                                                                                                                                                                                                                                |
|       | 650665          | Screw, 1/4-15 x 7/8"                                                                                                                                                                                                                                          |
|       | 610118          | Cover, Spark plug (Use as required)                                                                                                                                                                                                                           |
| 205   | 650561          | Screw, 1/4-20 x 5/8" (Use as required )                                                                                                                                                                                                                       |
| 209   | 30939A          | Cover, Cylinder head                                                                                                                                                                                                                                          |
| 219   | 34814           | Primer Assy.                                                                                                                                                                                                                                                  |
| 223   | 32180C          | Line, Primer                                                                                                                                                                                                                                                  |
| 225   | 34126           | Bracket, Grommet mounting                                                                                                                                                                                                                                     |
| 226   | 650760          | Screw, 8-32 x 3/8"                                                                                                                                                                                                                                            |
| 227   | 28545           | Grommet                                                                                                                                                                                                                                                       |
| 246   | 32125           | Cup, Starter                                                                                                                                                                                                                                                  |
|       | 35009           | Screen, Starter cup                                                                                                                                                                                                                                           |
|       | 26460           | Clamp, Fuel line                                                                                                                                                                                                                                              |
|       | 31461           | Bushing, Crankshaft (Use as required)                                                                                                                                                                                                                         |
|       | 33876           | Gasket, Stator                                                                                                                                                                                                                                                |
|       | 610973          | Terminal Ass'y. (As req. on late prod uction)                                                                                                                                                                                                                 |
|       | 27275           | Clip, Hi-tension wire (Use as require d)                                                                                                                                                                                                                      |
|       | 34246           | Clip, Ground wire (Use as required)                                                                                                                                                                                                                           |
|       | 650168          | Washer, Flat                                                                                                                                                                                                                                                  |
|       | 590574          | Handle, Mitten grip                                                                                                                                                                                                                                           |
|       | 34346           | Decal, Instruction                                                                                                                                                                                                                                            |
|       | 30547A          | Contact Assy., Breaker                                                                                                                                                                                                                                        |
|       | 30548B          | Condenser                                                                                                                                                                                                                                                     |
|       | 631021          | Inlet Needle, Seat & Clip Assy.                                                                                                                                                                                                                               |
|       | 631920          | Carburetor (Incl. 75) (Refer to Division 5, Section A, page 138                                                                                                                                                                                               |
| 330   | 031920          | for breakdown)                                                                                                                                                                                                                                                |
| 337   | 611043          | Magneto (w/ring gear) NOTE: The complete magneto is not available as an assembly. The magneto number is shown for reference purposes only. Order component parts individually, as show in parts list. (Refer to Division 3, Section B, page 39 for breakdown) |
| 338   | 590576          | Rewind Starter (Refer to Division 5, Section C, page 29 for breakdown)                                                                                                                                                                                        |
| 343   | 33239A          | Gasket Set (Incl. items marked*)                                                                                                                                                                                                                              |