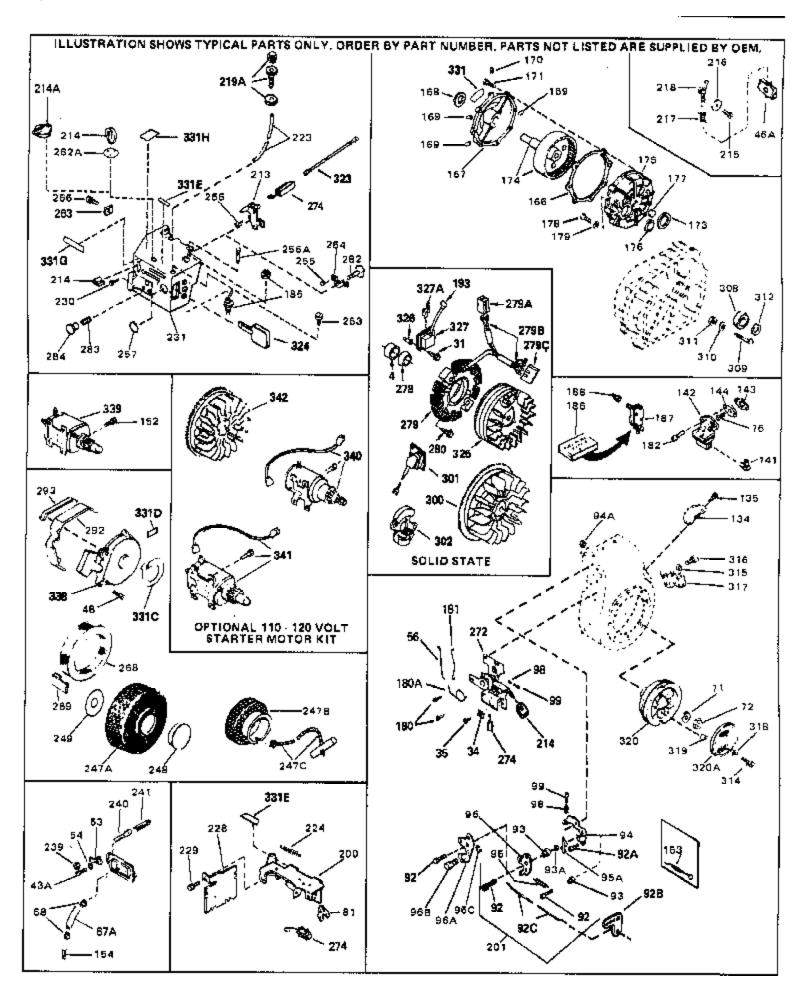

| Ref # | Part Number Qty | Description                                                                                                                                                                                                                                                   |
|-------|-----------------|---------------------------------------------------------------------------------------------------------------------------------------------------------------------------------------------------------------------------------------------------------------|
| 117A  | 32961           | Valve, Shut-off                                                                                                                                                                                                                                               |
| 118   | 29774           | Fuel Line (Braided 8-1/4" 21 cm)(Use as req.)                                                                                                                                                                                                                 |
|       | 30705           | Fuel Line (Braided 16") (41 cm) (Use as req.)                                                                                                                                                                                                                 |
|       | 30962           | Fuel Line (Braided 32") (81 cm) (Use as req.)                                                                                                                                                                                                                 |
|       | 650128          | Screw, 10-24 x 1/2" (Use as required)                                                                                                                                                                                                                         |
|       | 30622A          | Extension, Blower housing                                                                                                                                                                                                                                     |
|       | 650542          | Screw, 5/16-18 x 3/4"                                                                                                                                                                                                                                         |
|       | 27930A          | Gasket, Exhaust                                                                                                                                                                                                                                               |
|       | 30196           | Screw, 5/16-18 x 3/4"                                                                                                                                                                                                                                         |
|       |                 |                                                                                                                                                                                                                                                               |
|       | 26073           | Washer (Use as required)                                                                                                                                                                                                                                      |
|       | 650694A         | Screw, 5/16-18 x 2" (Use as required)                                                                                                                                                                                                                         |
|       | 32589           | Key, Flywheel                                                                                                                                                                                                                                                 |
|       | 31843A          | Bracket, Governor gear                                                                                                                                                                                                                                        |
|       | 650836          | Screw, 10-24 x 1/2"                                                                                                                                                                                                                                           |
|       | 650493          | Screw, 1/4-20 x 1-3/4"                                                                                                                                                                                                                                        |
|       | 30747           | Clip, Shorting                                                                                                                                                                                                                                                |
|       | 650665          | Screw, 1/4-15 x 7/8"                                                                                                                                                                                                                                          |
|       | 610118          | Cover, Spark plug (Use as required)                                                                                                                                                                                                                           |
| 205   | 650561          | Screw, 1/4-20 x 5/8" (Use as required )                                                                                                                                                                                                                       |
| 209   | 30939A          | Cover, Cylinder head                                                                                                                                                                                                                                          |
| 219   | 34814           | Primer Assy.                                                                                                                                                                                                                                                  |
| 223   | 32180C          | Line, Primer                                                                                                                                                                                                                                                  |
| 225   | 34126           | Bracket, Grommet mounting                                                                                                                                                                                                                                     |
| 226   | 650760          | Screw, 8-32 x 3/8"                                                                                                                                                                                                                                            |
| 227   | 28545           | Grommet                                                                                                                                                                                                                                                       |
| 246   | 32125           | Cup, Starter                                                                                                                                                                                                                                                  |
|       | 35009           | Screen, Starter cup                                                                                                                                                                                                                                           |
|       | 26460           | Clamp, Fuel line                                                                                                                                                                                                                                              |
|       | 31461           | Bushing, Crankshaft (Use as required)                                                                                                                                                                                                                         |
|       | 33876           | Gasket, Stator                                                                                                                                                                                                                                                |
|       | 610973          | Terminal Ass'y. (As req. on late prod uction)                                                                                                                                                                                                                 |
|       | 27275           | Clip, Hi-tension wire (Use as require d)                                                                                                                                                                                                                      |
|       | 34246           | Clip, Ground wire (Use as required)                                                                                                                                                                                                                           |
|       | 650168          | Washer, Flat                                                                                                                                                                                                                                                  |
|       | 590574          | Handle, Mitten grip                                                                                                                                                                                                                                           |
|       | 34346           | Decal, Instruction                                                                                                                                                                                                                                            |
|       | 30547A          | Contact Assy., Breaker                                                                                                                                                                                                                                        |
|       | 30548B          | Condenser                                                                                                                                                                                                                                                     |
|       | 631021          | Inlet Needle, Seat & Clip Assy.                                                                                                                                                                                                                               |
|       | 631920          | Carburetor (Incl. 75) (Refer to Division 5, Section A, page 138                                                                                                                                                                                               |
| 330   | 031920          | for breakdown)                                                                                                                                                                                                                                                |
| 337   | 611043          | Magneto (w/ring gear) NOTE: The complete magneto is not available as an assembly. The magneto number is shown for reference purposes only. Order component parts individually, as show in parts list. (Refer to Division 3, Section B, page 39 for breakdown) |
| 338   | 590576          | Rewind Starter (Refer to Division 5, Section C, page 29 for breakdown)                                                                                                                                                                                        |
| 343   | 33239A          | Gasket Set (Incl. items marked*)                                                                                                                                                                                                                              |

| Ref # | Part Number Qty | Description                                                                                                                                                                                                                                                                                                  |
|-------|-----------------|--------------------------------------------------------------------------------------------------------------------------------------------------------------------------------------------------------------------------------------------------------------------------------------------------------------|
| 31    | 650489          | Screw, 1/4-20 x 5/8"                                                                                                                                                                                                                                                                                         |
| 34    | 27793           | Clip, Conduit (Use as required)                                                                                                                                                                                                                                                                              |
| 35    | 28942           | Screw, 10-32 x 3/8" (Use as required)                                                                                                                                                                                                                                                                        |
| 43A   | 650128          | Screw, 10-24 x 1/2"                                                                                                                                                                                                                                                                                          |
| 48    | 29716           | Screw, 1/4-28 x 7/16"                                                                                                                                                                                                                                                                                        |
| 56    | 34662           | Link, Throttle                                                                                                                                                                                                                                                                                               |
| 71    | 650815          | Washer, Belleville                                                                                                                                                                                                                                                                                           |
| 72    | 8116            | Nut, Hex                                                                                                                                                                                                                                                                                                     |
| 98    | 31342           | Spring, Compression                                                                                                                                                                                                                                                                                          |
| 99    | 650549          | Screw, 5-40 x 7/16"                                                                                                                                                                                                                                                                                          |
| 134   | 33013           | Cover, Bubble                                                                                                                                                                                                                                                                                                |
|       | 650760          | Screw, 8-32 x 3/8"                                                                                                                                                                                                                                                                                           |
|       | 650821          | Screw, 10-32 x 1/2"                                                                                                                                                                                                                                                                                          |
|       | 34663           | Spring, Speed control                                                                                                                                                                                                                                                                                        |
|       | 34661           | Link, Governor                                                                                                                                                                                                                                                                                               |
|       | 610118          | Cover, Spark plug (Use as required)                                                                                                                                                                                                                                                                          |
|       | 35438           | Knob, Control                                                                                                                                                                                                                                                                                                |
|       | 32180C          | Line, Primer                                                                                                                                                                                                                                                                                                 |
|       | 650257          | Screw, 8-32 x 5/16"                                                                                                                                                                                                                                                                                          |
|       | 35060           | Cover, Carburetor                                                                                                                                                                                                                                                                                            |
|       | 32398           | Bracket, Choke                                                                                                                                                                                                                                                                                               |
|       | 28820           | Screw, 10-32 x 1/2"                                                                                                                                                                                                                                                                                          |
|       | 650760          | Screw, 8-32 x 3/8"                                                                                                                                                                                                                                                                                           |
|       | 650764          | Nut, "U" Type (Use as required)                                                                                                                                                                                                                                                                              |
|       | 34664           | Control Bracket (Incl. 98, 99, 180A & 274)                                                                                                                                                                                                                                                                   |
|       | 610973          | Terminal Ass'y. (As req. on late prod uction)                                                                                                                                                                                                                                                                |
|       | 34127           | Guard Starter                                                                                                                                                                                                                                                                                                |
|       | 32576           | Seal, Snow guard                                                                                                                                                                                                                                                                                             |
|       | 35305           | Ground wire                                                                                                                                                                                                                                                                                                  |
|       | 35062           | Key, Ignition                                                                                                                                                                                                                                                                                                |
|       | 34417           | Decal, Primer                                                                                                                                                                                                                                                                                                |
|       | 34414           | Decal, Warning                                                                                                                                                                                                                                                                                               |
|       | 590576          | Rewind Starter (Refer to Division 5, Section C, page 29 for                                                                                                                                                                                                                                                  |
| 000   | 333570          | breakdown)                                                                                                                                                                                                                                                                                                   |
| 340   | 33328D          | Starter Motor Kit (110-120 Volt) This 110-120 volt starter motor kit may have been added to this engine. It can be added only if cylinder hasdrilled and tapped starter mounting bosses and a ring gear flywheel (see#342). Refer to service number stamped on end cap of motor, or on decal, for identifica |
| 342   | 30811A          | Flywheel (Ring gear flywheel requiredon engines using 110-120 volt starter kits listed above)                                                                                                                                                                                                                |
| 342   | 611042          | Flywheel (Used on Type letters H and above) (Std. Point ignition) (Ring gear flywheel required on engines using 110-120 volt starter kits listed above)                                                                                                                                                      |
| 342   | 611085          | Flywheel (Minimum ring gear flywheel required on engines using 110-120 volt starter kits listed above) (Use withSolid State ignition)                                                                                                                                                                        |