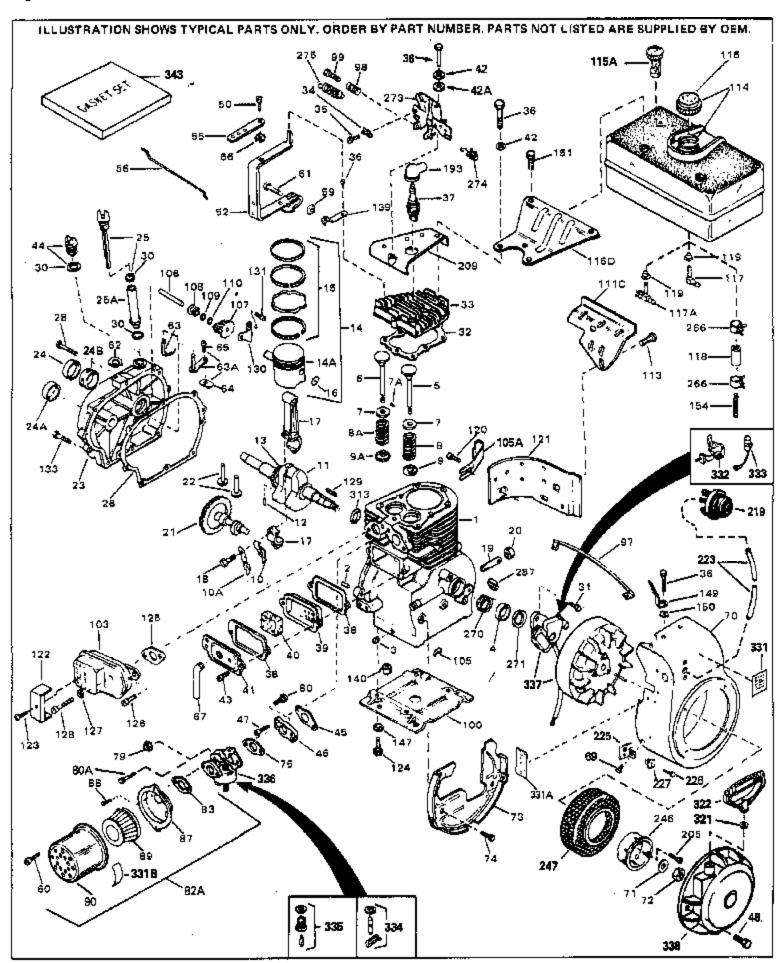

|     |         | Description                                                    |
|-----|---------|----------------------------------------------------------------|
|     | 32586C  | Cylinder (Incl. 2, 3, 4 & 76) (2-3/4" Bore)                    |
|     | 27652   | Pin, Dowel                                                     |
| 3   | 27642   | Plug, Oil drain                                                |
| 4   | 32630   | Seal, Oil                                                      |
| 5   | 32783   | Intake Valve (Std.) (Incl. 9)                                  |
|     | 32784   | Intake Valve (1/32" OS) (Incl. 9)                              |
|     | 27878A  | Exhaust Valve (Std.) (Incl. 9)                                 |
|     | 27880A  | Exhaust Valve (1/32" OS) (Incl. 9)                             |
|     | 27882   | Cap, Upper valve spring                                        |
|     |         |                                                                |
|     | 20810   | Pin, Valve spring retainer (Use as re quired)                  |
|     | 27881   | Spring, Valve                                                  |
|     | 27881   | Spring, Valve                                                  |
|     | 32581   | Cap, Lower valve spring                                        |
|     | 32581   | Cap, Lower valve spring                                        |
| 10  | 34242   | Dipper, Oil                                                    |
| 10A | 32590   | Plate, Lock & Oil dipper (This plate may be replaced by        |
|     |         | 34242 oil dipper but 650662C screw must be used.)              |
| 4.4 | 05005   | ,                                                              |
|     | 35205   | Crankshaft (Co. Riv (T. I. |
|     | 29783   | Crankshaft Gear Pin (Early production )                        |
| 13  | 27884   | Gear, Crankshaft (Used in early production) This gear is       |
|     |         | servicable onlywhen it is pinned to the crankshaft.            |
| 14Δ | 32592B  | Piston & Pin Ass'y. (Std.)(2-3/4")(In cl.16)                   |
|     | 32593B  | Piston & Pin Ass'y. (.010" OS) (Incl. 16)                      |
|     |         |                                                                |
|     | 32594B  | Piston & Pin Ass'y. (.020" OS) (Incl. 16)                      |
|     | 34517   | Piston, Pin & Ring Set (Std.) (2-3/4" Bore)                    |
|     | 34518   | Piston, Pin & Ring Set (.010" OS)                              |
|     | 34519   | Piston, Pin & Ring Set (.020" OS)                              |
|     | 32595   | Ring Set (Std.) (2-3/4" Bore)                                  |
| 15  | 32596   | Ring Set (.010" OS)                                            |
| 15  | 32597   | Ring Set (.020" OS)                                            |
| 16  | 27888   | Ring, Piston pin retaining                                     |
| 17  | 32591C  | Rod Assy., Connecting (Incl. 10 & 18)                          |
|     | 650662C | Screw, Connecting rod (2 each)                                 |
|     | 32115   | Camshaft (MCR)                                                 |
|     | 34034   | Lifter, Valve                                                  |
|     | 31303B  | Cover, Cylinder (Incl. 24, 106 & 279)                          |
|     | 28427   | Seal, Oil                                                      |
|     | 31546   |                                                                |
|     |         | Bushing, Crankshaft (Use as required)                          |
|     | 33893A  | Tube, Oil filler                                               |
|     | 34011A  | Dipstick, Oil (Incl. 30)                                       |
|     | 30684   | * Gasket, Cylinder cover                                       |
|     | 650488  | Screw, 1/4-20 x 1-1/4"                                         |
|     | 33590   | "O" Ring                                                       |
|     | 650489  | Screw, 1/4-20 x 5/8"                                           |
|     | 650814  | Screw, 10-24 x 1"                                              |
| 32  | 32631A  | * Gasket, Cylinder head                                        |
| 33  | 30938A  | Head, Cylinder                                                 |
|     | 27793   | Clip, Conduit (Use as required)                                |
|     | 28942   | Screw, 10-32 x 3/8" (Use as required)                          |
|     | 650697A | Screw, 5/16-18 x 2-1/2" (Use as requi red)                     |
|     | 650695A | Screw, 5/16-18 x 2-1/4" (Use as required)                      |
|     | 650694A | Screw, 5/16-18 x 2" (Use as required)                          |
|     | 33636   | • • •                                                          |
|     |         | Resistor Spark Plug (RJ-8C)                                    |
|     | 34251   | Resistor Spark Plug                                            |
|     | 27896A  | * Gasket, Breather cover                                       |
|     | 28423   | Body, Breather                                                 |
| 40  | 28424   | Element, Breather                                              |
|     |         |                                                                |

| Pof # | Part Number Qty | Description                                                            |
|-------|-----------------|------------------------------------------------------------------------|
|       | 28425           | Cover, Valve spring                                                    |
|       | 650690          | Washer, Belleville (Use as required)                                   |
|       | 26073           | Washer (Use as required)                                               |
|       | 650691          |                                                                        |
|       |                 | Washer, Flat (Use as required)                                         |
|       | 650128          | Screw, 10-24 x 1/2"                                                    |
|       | 27915A          | * Gasket, Intake                                                       |
|       | 30195A          | Flange, Carburetor (Incl. 79 & 80)                                     |
|       | 30196           | Screw, 5/16-18 x 3/4"                                                  |
|       | 29716           | Screw, 1/4-28 x 7/16"                                                  |
|       | 650548          | Screw, 8-32 x 5/16"                                                    |
| 52    | 32326A          | Lever, Governor (New lever does not need 1 of                          |
|       |                 | 51,66,132,164,165,207)                                                 |
| 55    | 30205           | Bracket Adjusting                                                      |
|       |                 | Bracket, Adjusting                                                     |
|       | 30824           | Link, Throttle                                                         |
|       | 29216           | Nut, Lock, 10-32                                                       |
|       | 650152          | Screw, 8-32 x 3/8"                                                     |
|       | 29826           | Screw, 10-32 x 3/4"                                                    |
|       | 29642           | Ring, Retaining                                                        |
|       | 30699C          | Rod Assy., Governor (Incl. 64 & 65)                                    |
| 63    | 30699B          | Governor Rod Ass'y. (This one-piece governor rodis no longer           |
|       |                 | used. It is replaced by 30699C ass'y.,Ref. no. 63A)                    |
| 64    | 30700           | Yoke, Governor                                                         |
|       | 650494          | Screw, 6-40 x 5/16"                                                    |
|       | 29918           | Lockwasher, #8 E.T.                                                    |
|       | 35350           | Tube, Breather                                                         |
|       | 29747B          | ·                                                                      |
|       |                 | Screw, 5/16-24 x 21/32"  Player Housing (For also star)/(hel. 134 135) |
|       | 32158E          | Blower Housing (For elec.star.)(Incl. 134,135)                         |
|       | 650815          | Washer, Belleville                                                     |
|       | 8116            | Nut, Hex                                                               |
| /3    | 29536           | Blower Housing Baffle (without electric starter knock-out)             |
|       |                 | (Use as required)                                                      |
| 73    | 35256A          | Blower Housing Baffle (with electric starter knock-out) (Use           |
|       |                 | as required) (Point Ignition)                                          |
| 74    | 050504          | , , , ,                                                                |
|       | 650561          | Screw, 1/4-20 x 5/8"                                                   |
|       | 31688A          | * Gasket, Carburetor                                                   |
|       | 29752           | Nut & Lockwasher Assy., 1/4-28                                         |
|       | 650572          | Screw, 1/4-28 x 1-1/8"                                                 |
| 82A   | 730164          | Air Cleaner Ass'y. (Incl. 60, 83, 87, 88, 89, 90A & 331B)              |
|       |                 | (Use as required)                                                      |
| 83    | 27272A          | * Gasket, Air cleaner                                                  |
|       | 31691           | Bracket, Air cleaner NOTE: 130010 thru 10C & 11 used in                |
| Oi    | 01001           | early production only.                                                 |
|       |                 |                                                                        |
|       | 650521          | Screw, 10-32 x 1-1/8"                                                  |
|       | 30727           | Element, Air cleaner                                                   |
|       | 31715           | Body, Air cleaner                                                      |
| 97    | 31902           | Ground Wire                                                            |
| 100   | 31757           | Base, Engine mounting                                                  |
| 106   | 31845           | Shaft, Mechanical governor                                             |
|       | 30591           | Gear Assy., Governor (Incl. 109)                                       |
|       | 30588A          | Spool, Governor                                                        |
|       | 30590A          | Washer, Flat                                                           |
|       | 29193           | Ring, Retaining                                                        |
|       | 30063           | Screw, 1/4-20 x 1/2"                                                   |
|       | 410144B         | Fuel Cap (White Plastic)(Std)(As required)                             |
| 110   |                 | . so. sup (TTIMO F Mode)(Ota)() to roga Hoa)                           |

| Ref #                                                                                                                                                                               | Part Number                                                                                                                                                                            | Qty | Description                                                                                                                                                                                                                                                                                                                                                                                                                                                                                                                                                                                                                                                                                                                                                                                                                                      |
|-------------------------------------------------------------------------------------------------------------------------------------------------------------------------------------|----------------------------------------------------------------------------------------------------------------------------------------------------------------------------------------|-----|--------------------------------------------------------------------------------------------------------------------------------------------------------------------------------------------------------------------------------------------------------------------------------------------------------------------------------------------------------------------------------------------------------------------------------------------------------------------------------------------------------------------------------------------------------------------------------------------------------------------------------------------------------------------------------------------------------------------------------------------------------------------------------------------------------------------------------------------------|
| 115                                                                                                                                                                                 | 33032                                                                                                                                                                                  |     | Fuel Cap (Charcoal Plastic) (Spurt resistant, Low profile) (Use as required)                                                                                                                                                                                                                                                                                                                                                                                                                                                                                                                                                                                                                                                                                                                                                                     |
| 115                                                                                                                                                                                 | 34210                                                                                                                                                                                  |     | Fuel Cap (Red Plastic) (Spurt resistant, High profile) (Use as required)                                                                                                                                                                                                                                                                                                                                                                                                                                                                                                                                                                                                                                                                                                                                                                         |
| 118<br>118<br>118<br>120<br>121<br>124<br>127<br>128<br>129<br>130<br>131<br>133<br>149<br>193<br>205<br>209<br>246<br>247<br>266<br>270<br>274<br>287<br>287<br>331A<br>332<br>334 | 35355 29774 30705 30962 650128 30622A 650542 26073 650694A 32589 31843A 650836 650493 30747 610118 650561 30939A 32125 35009 26460 31461 610973 27275 34246 34346 30547A 631021 631454 |     | Fuel Cap (Use as required) Fuel Line (Braided 8-1/4" 21 cm)(Use as req.) Fuel Line (Braided 16") (41 cm) (Use as req.) Fuel Line (Braided 32") (81 cm) (Use as req.) Screw, 10-24 x 1/2" (Use as required) Extension, Blower housing Screw, 5/16-18 x 3/4" Washer (Use as required) Screw, 5/16-18 x 2" (Use as required) Key, Flywheel Bracket, Governor gear Screw, 10-24 x 1/2" Screw, 1/4-20 x 1-3/4" Clip, Shorting Cover, Spark plug (Use as required) Screw, 1/4-20 x 5/8" (Use as required) Cover, Cylinder head Cup, Starter Screen, Starter cup Clamp, Fuel line Bushing, Crankshaft (Use as required) Terminal Ass'y. (As req. on late prod uction) Clip, Hi-tension wire (Use as required) Decal, Instruction Contact Assy., Breaker Inlet Needle, Seat & Clip Assy. Carburetor (Incl. 75) (Refer to Division 5, Section A, page 100 |
| 338                                                                                                                                                                                 | 590420                                                                                                                                                                                 |     | for breakdown)  Rewind Starter (Refer to Division 5, Section C, page 25 for breakdown)                                                                                                                                                                                                                                                                                                                                                                                                                                                                                                                                                                                                                                                                                                                                                           |
| 343                                                                                                                                                                                 | 33239A                                                                                                                                                                                 |     | Gasket Set (Incl. items marked*)                                                                                                                                                                                                                                                                                                                                                                                                                                                                                                                                                                                                                                                                                                                                                                                                                 |