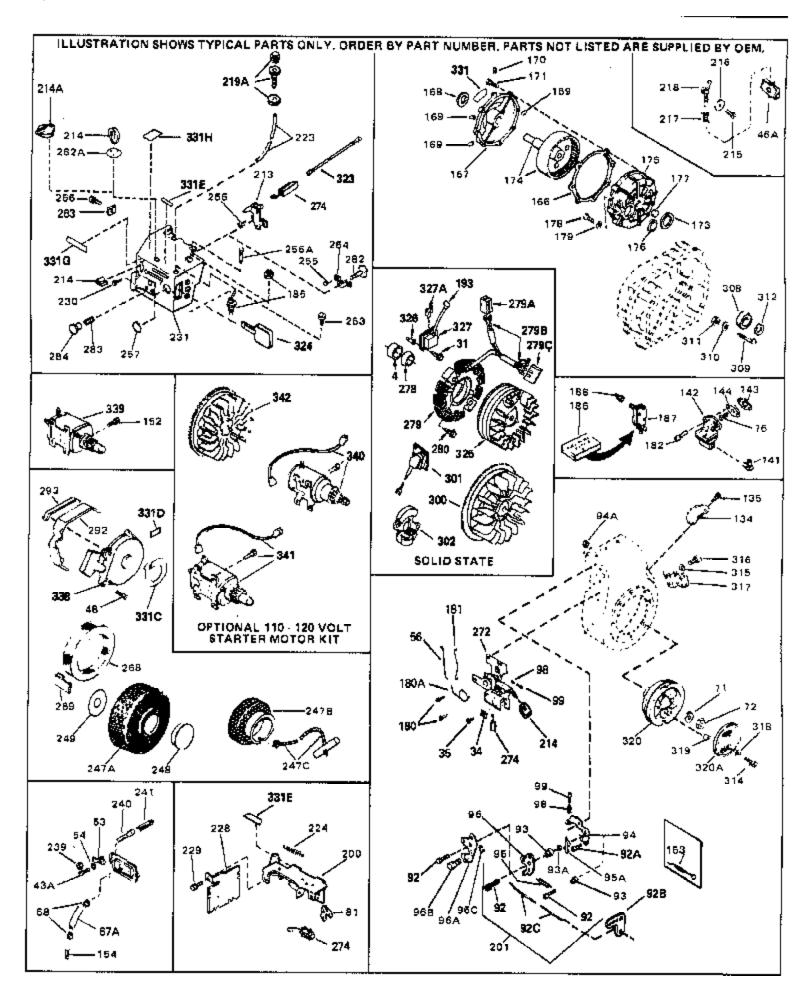

| Ref # | Part Number | Qty | Description                                                                                                                                                                                                                                                                                                  |
|-------|-------------|-----|--------------------------------------------------------------------------------------------------------------------------------------------------------------------------------------------------------------------------------------------------------------------------------------------------------------|
| 31    | 650489      |     | Screw, 1/4-20 x 5/8"                                                                                                                                                                                                                                                                                         |
| 31    | 650814      |     | Screw, 10-24 x 1"                                                                                                                                                                                                                                                                                            |
| 34    | 27793       |     | Clip, Conduit (Use as required)                                                                                                                                                                                                                                                                              |
| 35    | 28942       |     | Screw, 10-32 x 3/8" (Use as required)                                                                                                                                                                                                                                                                        |
| 43A   | 650128      |     | Screw, 10-24 x 1/2"                                                                                                                                                                                                                                                                                          |
| 48    | 29716       |     | Screw, 1/4-28 x 7/16"                                                                                                                                                                                                                                                                                        |
| 56    | 30824       |     | Link, Throttle                                                                                                                                                                                                                                                                                               |
| 71    | 650815      |     | Washer, Belleville                                                                                                                                                                                                                                                                                           |
| 72    | 8116        |     | Nut, Hex                                                                                                                                                                                                                                                                                                     |
| 193   | 610118      |     | Cover, Spark plug (Use as required)                                                                                                                                                                                                                                                                          |
| 200   | 33110A      |     | Control Bracket (Incl. 224 & 274)                                                                                                                                                                                                                                                                            |
| 224   | 30826       |     | Spring, Extension                                                                                                                                                                                                                                                                                            |
| 228   | 30820       |     | Baffle, Heat                                                                                                                                                                                                                                                                                                 |
| 229   | 28942       |     | Screw, 10-32 x 3/8"                                                                                                                                                                                                                                                                                          |
| 263   | 650764      |     | Nut, "U" Type (Use as required)                                                                                                                                                                                                                                                                              |
| 268   | 32203       |     | Air cleaner, Starter                                                                                                                                                                                                                                                                                         |
| 269   | 32204       |     | Bracket, Starter air cleaner                                                                                                                                                                                                                                                                                 |
| 274   | 610973      |     | Terminal Ass'y. (As req. on late prod uction)                                                                                                                                                                                                                                                                |
| 325   | 611084      |     | Flywheel, Solid State                                                                                                                                                                                                                                                                                        |
| 326   | 650872      |     | Stud, Solid State mounting                                                                                                                                                                                                                                                                                   |
|       | 34443A      |     | Solid State Assy. (Incl. 193)                                                                                                                                                                                                                                                                                |
| 338   | 590420      |     | Rewind Starter (Refer to Division 5, Section C, page 25 for                                                                                                                                                                                                                                                  |
|       |             |     | breakdown)                                                                                                                                                                                                                                                                                                   |
| 340   | 33328D      |     | Starter Motor Kit (110-120 Volt) This 110-120 volt starter motor kit may have been added to this engine. It can be added only if cylinder hasdrilled and tapped starter mounting bosses and a ring gear flywheel (see#342). Refer to service number stamped on end cap of motor, or on decal, for identifica |
| 342   | 30811A      |     | Flywheel (Ring gear flywheel requiredon engines using 110-120 volt starter kits listed above)                                                                                                                                                                                                                |
| 342   | 611042      |     | Flywheel (Used on Type letters H and above) (Std. Point ignition) (Ring gear flywheel required on engines using 110-120 volt starter kits listed above)                                                                                                                                                      |
| 342   | 611085      |     | Flywheel (Minimum ring gear flywheel required on engines using 110-120 volt starter kits listed above) (Use with Solid State ignition)                                                                                                                                                                       |