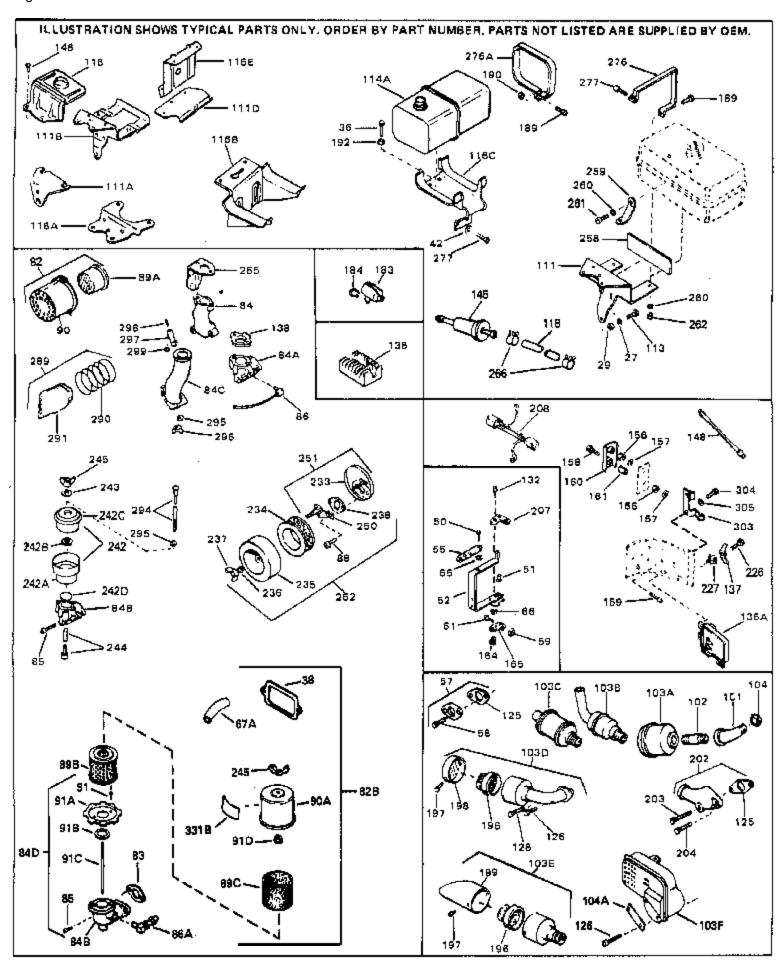

|                  | D (N )             | <u> </u> |                                                                |
|------------------|--------------------|----------|----------------------------------------------------------------|
|                  | Part Number        | Qty      | Description                                                    |
|                  | 27513              |          | Lockwasher, 1/4" (Use as required)                             |
|                  | 650697A            |          | Screw, 5/16-18 x 2-1/2" (Use as requi red)                     |
| 36               | 650695A            |          | Screw, 5/16-18 x 2-1/4" (Use as requi red)                     |
| 36               | 650694A            |          | Screw, 5/16-18 x 2" (Use as required)                          |
| 38               | 27896A             |          | * Gasket, Breather cover                                       |
|                  | 26073              |          | Washer (Use as required)                                       |
|                  | 650691             |          | Washer, Flat (Use as required)                                 |
|                  | 650548             |          | Screw, 8-32 x 5/16"                                            |
|                  |                    |          |                                                                |
|                  | 30319              |          | Rivet, Split (Used in early production)                        |
| 52               | 32326A             |          | Lever, Governor (New lever does not need 1 of                  |
|                  |                    |          | 51,66,132,164,165,207)                                         |
| 55               | 30205              |          | Bracket, Adjusting                                             |
|                  | 730130             |          | Exh.Adap.Kit (Incl. 58 & 125) (Use as req.)                    |
|                  | 30196              |          | Screw, 5/16-18 x 3/4" (Use as require d)                       |
|                  |                    |          | · · · · · · · · · · · · · · · · · · ·                          |
|                  | 29216              |          | Nut, Lock, 10-32                                               |
|                  | 29826              |          | Screw, 10-32 x 3/4"                                            |
|                  | 29918              |          | Lockwasher, #8 E.T.                                            |
| 82               | 730127             |          | Air Cleaner Ass'y. (Incl. 60, 83, 87, 88, 89A, 90, 238 &       |
|                  |                    |          | 331B) (Use as required)                                        |
| 82B              | 730561             |          | Air cleaner kit (Incl. 38, 67A, 83, 84B, 85,89B, 89C, 90A, 91, |
| 020              | 750501             |          |                                                                |
|                  |                    |          | 91A, 91B, 91C, 91D, 245 & 331B) (Use only on engines with      |
|                  |                    |          | an externally vented fully adjustable carburetor)              |
| 83               | 27272A             |          | * Gasket, Air cleaner                                          |
|                  | 31431              |          | Elbow, Air cleaner                                             |
|                  | 34819              |          | Air Cleaner Elbow (Incl. 84B, 86A, 91, 91A, 91B & 91C) (Use    |
| 0 <del>1</del> D | 3 <del>1</del> 019 |          | in 730561 assembly only)                                       |
|                  |                    |          | iii 730301 assembly only)                                      |
| 85               | 650163             |          | Screw, 10-32 x 7/8"                                            |
|                  | 650521             |          | Screw, 10-32 x 1-1/8"                                          |
|                  | 31715              |          | Body, Air cleaner                                              |
|                  | 29574              |          | Muffler Elbow                                                  |
|                  | 30244              |          | Muffler Nipple                                                 |
|                  |                    |          | • •                                                            |
|                  | 391026             |          | Opt. Spark Arrest Muffler (Incl.196,1 97,199)                  |
|                  | 29633              |          | Muffler                                                        |
|                  | 32862              |          | Conduit Nut                                                    |
|                  | 30063              |          | Screw, 1/4-20 x 1/2"                                           |
|                  | 29774              |          | Fuel Line (Braided 8-1/4" 21 cm)(Use as req.)                  |
| 118              | 30705              |          | Fuel Line (Braided 16") (41 cm) (Use as req.)                  |
| 118              | 30962              |          | Fuel Line (Braided 32") (81 cm) (Use as req.)                  |
|                  | 650694A            |          | Screw, 5/16-18 x 2" (Úse as required)                          |
|                  | 650548             |          | Screw, 8-32 x 5/16" (Early production )                        |
|                  | 30936              |          | Flange, Air cleaner                                            |
|                  | 34067              |          | Wire Assy., Alternator adapter (4-1/4 ")                       |
|                  | 34069              |          | , , ,                                                          |
|                  |                    |          | Wire Assy., Alternator adapter (6-3/4")                        |
|                  | 31288              |          | Exh. Adaptor Kit (Incl.125,203,204) ( As req.)                 |
|                  | 650697A            |          | Screw, 5/16-18 x 2-1/2" (Use as requi red)                     |
|                  | 6021A              |          | Screw, 5/16-18 x 1-1/2" (Use as requi red)                     |
|                  | 26460              |          | Clamp, Fuel line                                               |
| 289              | 730512             |          | Kit. Pre-cleaner (Incl 290 & 291)                              |
| 290              | 31667              |          | Spring, Pre-cleaner bag                                        |
|                  | 31668              |          | Bag, Pre-cleaner                                               |
| _5.              | -                  |          | <b>U</b> /                                                     |