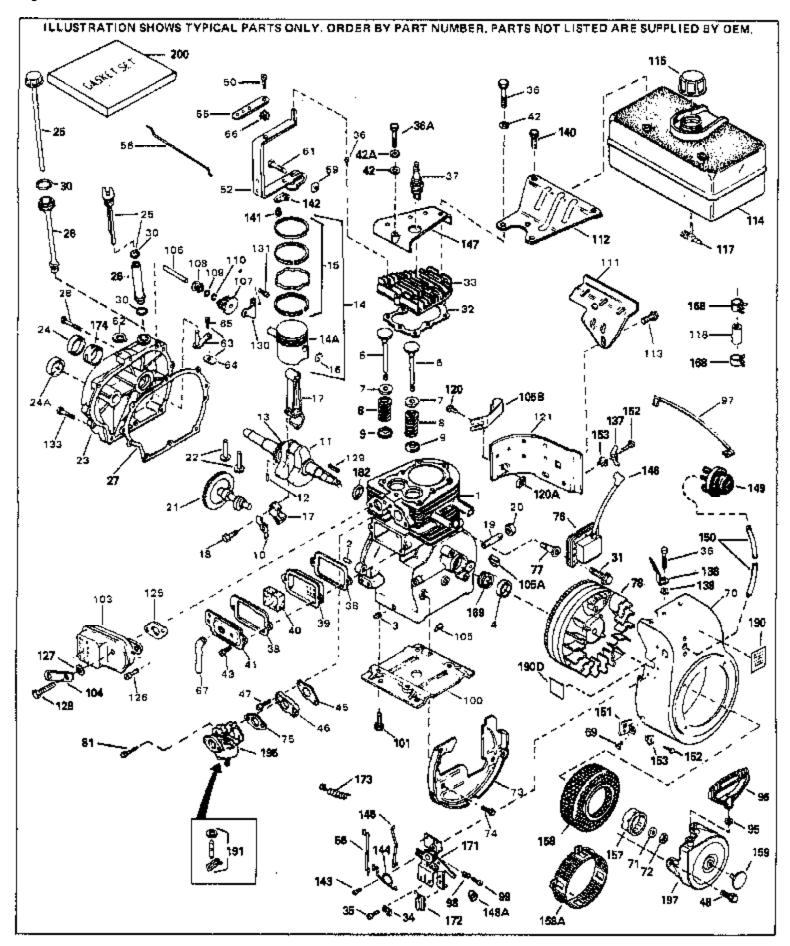

| D.(# | Det Maria | <b>O</b> 1 | Designation                                                                                                                                                                                                                                                                                                                                                                                                                                                                                                                                                                                                                                                                                                                                                                                                                                                                                                                                                                                                                                                                                                                                                                                                                                                                                                                                                                                                                                                                                                                                                                                                                                                                                                                                                                                                                                                                                                                                                                                                                                                                                                                    |
|------|-----------|------------|--------------------------------------------------------------------------------------------------------------------------------------------------------------------------------------------------------------------------------------------------------------------------------------------------------------------------------------------------------------------------------------------------------------------------------------------------------------------------------------------------------------------------------------------------------------------------------------------------------------------------------------------------------------------------------------------------------------------------------------------------------------------------------------------------------------------------------------------------------------------------------------------------------------------------------------------------------------------------------------------------------------------------------------------------------------------------------------------------------------------------------------------------------------------------------------------------------------------------------------------------------------------------------------------------------------------------------------------------------------------------------------------------------------------------------------------------------------------------------------------------------------------------------------------------------------------------------------------------------------------------------------------------------------------------------------------------------------------------------------------------------------------------------------------------------------------------------------------------------------------------------------------------------------------------------------------------------------------------------------------------------------------------------------------------------------------------------------------------------------------------------|
|      |           | Qty        | Description On the Control of the Co |
|      | 32586C    |            | Cylinder (Incl. 2, 3 & 4) (2-3/4" Bor e)                                                                                                                                                                                                                                                                                                                                                                                                                                                                                                                                                                                                                                                                                                                                                                                                                                                                                                                                                                                                                                                                                                                                                                                                                                                                                                                                                                                                                                                                                                                                                                                                                                                                                                                                                                                                                                                                                                                                                                                                                                                                                       |
|      | 27652     |            | Pin, Dowel                                                                                                                                                                                                                                                                                                                                                                                                                                                                                                                                                                                                                                                                                                                                                                                                                                                                                                                                                                                                                                                                                                                                                                                                                                                                                                                                                                                                                                                                                                                                                                                                                                                                                                                                                                                                                                                                                                                                                                                                                                                                                                                     |
| 3    | 27642     |            | Plug, Oil drain                                                                                                                                                                                                                                                                                                                                                                                                                                                                                                                                                                                                                                                                                                                                                                                                                                                                                                                                                                                                                                                                                                                                                                                                                                                                                                                                                                                                                                                                                                                                                                                                                                                                                                                                                                                                                                                                                                                                                                                                                                                                                                                |
| 4    | 32630     |            | Seal, Oil                                                                                                                                                                                                                                                                                                                                                                                                                                                                                                                                                                                                                                                                                                                                                                                                                                                                                                                                                                                                                                                                                                                                                                                                                                                                                                                                                                                                                                                                                                                                                                                                                                                                                                                                                                                                                                                                                                                                                                                                                                                                                                                      |
| 5    | 32783     |            | Intake Valve (Std.) (Incl. 9)                                                                                                                                                                                                                                                                                                                                                                                                                                                                                                                                                                                                                                                                                                                                                                                                                                                                                                                                                                                                                                                                                                                                                                                                                                                                                                                                                                                                                                                                                                                                                                                                                                                                                                                                                                                                                                                                                                                                                                                                                                                                                                  |
| 5    | 32784     |            | Intake Valve (1/32" OS) (Incl. 9)                                                                                                                                                                                                                                                                                                                                                                                                                                                                                                                                                                                                                                                                                                                                                                                                                                                                                                                                                                                                                                                                                                                                                                                                                                                                                                                                                                                                                                                                                                                                                                                                                                                                                                                                                                                                                                                                                                                                                                                                                                                                                              |
|      | 27878A    |            | Exhaust Valve (Std.) (Incl. 9)                                                                                                                                                                                                                                                                                                                                                                                                                                                                                                                                                                                                                                                                                                                                                                                                                                                                                                                                                                                                                                                                                                                                                                                                                                                                                                                                                                                                                                                                                                                                                                                                                                                                                                                                                                                                                                                                                                                                                                                                                                                                                                 |
|      | 27880A    |            | Exhaust Valve (1/32" OS) (Incl. 9)                                                                                                                                                                                                                                                                                                                                                                                                                                                                                                                                                                                                                                                                                                                                                                                                                                                                                                                                                                                                                                                                                                                                                                                                                                                                                                                                                                                                                                                                                                                                                                                                                                                                                                                                                                                                                                                                                                                                                                                                                                                                                             |
|      | 27882     |            | Cap, Upper valve spring                                                                                                                                                                                                                                                                                                                                                                                                                                                                                                                                                                                                                                                                                                                                                                                                                                                                                                                                                                                                                                                                                                                                                                                                                                                                                                                                                                                                                                                                                                                                                                                                                                                                                                                                                                                                                                                                                                                                                                                                                                                                                                        |
|      | 27881     |            | Spring, Valve                                                                                                                                                                                                                                                                                                                                                                                                                                                                                                                                                                                                                                                                                                                                                                                                                                                                                                                                                                                                                                                                                                                                                                                                                                                                                                                                                                                                                                                                                                                                                                                                                                                                                                                                                                                                                                                                                                                                                                                                                                                                                                                  |
|      | 32581     |            | and the second s |
|      |           |            | Cap, Lower valve spring                                                                                                                                                                                                                                                                                                                                                                                                                                                                                                                                                                                                                                                                                                                                                                                                                                                                                                                                                                                                                                                                                                                                                                                                                                                                                                                                                                                                                                                                                                                                                                                                                                                                                                                                                                                                                                                                                                                                                                                                                                                                                                        |
|      | 34242     |            | Dipper, Oil                                                                                                                                                                                                                                                                                                                                                                                                                                                                                                                                                                                                                                                                                                                                                                                                                                                                                                                                                                                                                                                                                                                                                                                                                                                                                                                                                                                                                                                                                                                                                                                                                                                                                                                                                                                                                                                                                                                                                                                                                                                                                                                    |
|      | 35272     |            | Crankshaft                                                                                                                                                                                                                                                                                                                                                                                                                                                                                                                                                                                                                                                                                                                                                                                                                                                                                                                                                                                                                                                                                                                                                                                                                                                                                                                                                                                                                                                                                                                                                                                                                                                                                                                                                                                                                                                                                                                                                                                                                                                                                                                     |
|      | 29783     |            | Crankshaft Gear Pin (Used on early pr od.)                                                                                                                                                                                                                                                                                                                                                                                                                                                                                                                                                                                                                                                                                                                                                                                                                                                                                                                                                                                                                                                                                                                                                                                                                                                                                                                                                                                                                                                                                                                                                                                                                                                                                                                                                                                                                                                                                                                                                                                                                                                                                     |
|      | 27884     |            | Gear, Crankshaft (Used on early production)                                                                                                                                                                                                                                                                                                                                                                                                                                                                                                                                                                                                                                                                                                                                                                                                                                                                                                                                                                                                                                                                                                                                                                                                                                                                                                                                                                                                                                                                                                                                                                                                                                                                                                                                                                                                                                                                                                                                                                                                                                                                                    |
|      | 32592B    |            | Piston & Pin Ass'y. (Std.)(2-3/4")(In cl.16)                                                                                                                                                                                                                                                                                                                                                                                                                                                                                                                                                                                                                                                                                                                                                                                                                                                                                                                                                                                                                                                                                                                                                                                                                                                                                                                                                                                                                                                                                                                                                                                                                                                                                                                                                                                                                                                                                                                                                                                                                                                                                   |
| 14A  | 32593B    |            | Piston & Pin Ass'y. (.010" OS) (Incl. 16)                                                                                                                                                                                                                                                                                                                                                                                                                                                                                                                                                                                                                                                                                                                                                                                                                                                                                                                                                                                                                                                                                                                                                                                                                                                                                                                                                                                                                                                                                                                                                                                                                                                                                                                                                                                                                                                                                                                                                                                                                                                                                      |
| 14A  | 32594B    |            | Piston & Pin Ass'y. (.020" OS) (Incl. 16)                                                                                                                                                                                                                                                                                                                                                                                                                                                                                                                                                                                                                                                                                                                                                                                                                                                                                                                                                                                                                                                                                                                                                                                                                                                                                                                                                                                                                                                                                                                                                                                                                                                                                                                                                                                                                                                                                                                                                                                                                                                                                      |
| 14   | 34517     |            | Piston, Pin & Ring Set (Std.) (2-3/4" Bore)                                                                                                                                                                                                                                                                                                                                                                                                                                                                                                                                                                                                                                                                                                                                                                                                                                                                                                                                                                                                                                                                                                                                                                                                                                                                                                                                                                                                                                                                                                                                                                                                                                                                                                                                                                                                                                                                                                                                                                                                                                                                                    |
| 14   | 34518     |            | Piston, Pin & Ring Set (.010" OS)                                                                                                                                                                                                                                                                                                                                                                                                                                                                                                                                                                                                                                                                                                                                                                                                                                                                                                                                                                                                                                                                                                                                                                                                                                                                                                                                                                                                                                                                                                                                                                                                                                                                                                                                                                                                                                                                                                                                                                                                                                                                                              |
|      | 34519     |            | Piston, Pin & Ring Set (.020" OS)                                                                                                                                                                                                                                                                                                                                                                                                                                                                                                                                                                                                                                                                                                                                                                                                                                                                                                                                                                                                                                                                                                                                                                                                                                                                                                                                                                                                                                                                                                                                                                                                                                                                                                                                                                                                                                                                                                                                                                                                                                                                                              |
|      | 32595     |            | Ring Set (Std.) (2-3/4" Bore)                                                                                                                                                                                                                                                                                                                                                                                                                                                                                                                                                                                                                                                                                                                                                                                                                                                                                                                                                                                                                                                                                                                                                                                                                                                                                                                                                                                                                                                                                                                                                                                                                                                                                                                                                                                                                                                                                                                                                                                                                                                                                                  |
|      | 32596     |            | Ring Set (.010" OS)                                                                                                                                                                                                                                                                                                                                                                                                                                                                                                                                                                                                                                                                                                                                                                                                                                                                                                                                                                                                                                                                                                                                                                                                                                                                                                                                                                                                                                                                                                                                                                                                                                                                                                                                                                                                                                                                                                                                                                                                                                                                                                            |
|      | 32597     |            | Ring Set (.020" OS)                                                                                                                                                                                                                                                                                                                                                                                                                                                                                                                                                                                                                                                                                                                                                                                                                                                                                                                                                                                                                                                                                                                                                                                                                                                                                                                                                                                                                                                                                                                                                                                                                                                                                                                                                                                                                                                                                                                                                                                                                                                                                                            |
|      | 27888     |            | Ring, Piston pin retaining                                                                                                                                                                                                                                                                                                                                                                                                                                                                                                                                                                                                                                                                                                                                                                                                                                                                                                                                                                                                                                                                                                                                                                                                                                                                                                                                                                                                                                                                                                                                                                                                                                                                                                                                                                                                                                                                                                                                                                                                                                                                                                     |
|      |           |            | •                                                                                                                                                                                                                                                                                                                                                                                                                                                                                                                                                                                                                                                                                                                                                                                                                                                                                                                                                                                                                                                                                                                                                                                                                                                                                                                                                                                                                                                                                                                                                                                                                                                                                                                                                                                                                                                                                                                                                                                                                                                                                                                              |
|      | 32591C    |            | Rod Assy., Connecting (Incl. 10 & 18)                                                                                                                                                                                                                                                                                                                                                                                                                                                                                                                                                                                                                                                                                                                                                                                                                                                                                                                                                                                                                                                                                                                                                                                                                                                                                                                                                                                                                                                                                                                                                                                                                                                                                                                                                                                                                                                                                                                                                                                                                                                                                          |
|      | 650662C   |            | Bolt, Connecting rod (2 each)                                                                                                                                                                                                                                                                                                                                                                                                                                                                                                                                                                                                                                                                                                                                                                                                                                                                                                                                                                                                                                                                                                                                                                                                                                                                                                                                                                                                                                                                                                                                                                                                                                                                                                                                                                                                                                                                                                                                                                                                                                                                                                  |
|      | 33931     |            | Camshaft (MCR) (Extended)                                                                                                                                                                                                                                                                                                                                                                                                                                                                                                                                                                                                                                                                                                                                                                                                                                                                                                                                                                                                                                                                                                                                                                                                                                                                                                                                                                                                                                                                                                                                                                                                                                                                                                                                                                                                                                                                                                                                                                                                                                                                                                      |
|      | 34034     |            | Lifter, Valve                                                                                                                                                                                                                                                                                                                                                                                                                                                                                                                                                                                                                                                                                                                                                                                                                                                                                                                                                                                                                                                                                                                                                                                                                                                                                                                                                                                                                                                                                                                                                                                                                                                                                                                                                                                                                                                                                                                                                                                                                                                                                                                  |
|      | 31720A    |            | Cover, Cylinder (Incl. 24, 24A & 106)                                                                                                                                                                                                                                                                                                                                                                                                                                                                                                                                                                                                                                                                                                                                                                                                                                                                                                                                                                                                                                                                                                                                                                                                                                                                                                                                                                                                                                                                                                                                                                                                                                                                                                                                                                                                                                                                                                                                                                                                                                                                                          |
|      | 28427     |            | Seal, Oil                                                                                                                                                                                                                                                                                                                                                                                                                                                                                                                                                                                                                                                                                                                                                                                                                                                                                                                                                                                                                                                                                                                                                                                                                                                                                                                                                                                                                                                                                                                                                                                                                                                                                                                                                                                                                                                                                                                                                                                                                                                                                                                      |
| 24A  | 28926     |            | Seal, Oil                                                                                                                                                                                                                                                                                                                                                                                                                                                                                                                                                                                                                                                                                                                                                                                                                                                                                                                                                                                                                                                                                                                                                                                                                                                                                                                                                                                                                                                                                                                                                                                                                                                                                                                                                                                                                                                                                                                                                                                                                                                                                                                      |
| 25   | 35555     |            | Dipstick                                                                                                                                                                                                                                                                                                                                                                                                                                                                                                                                                                                                                                                                                                                                                                                                                                                                                                                                                                                                                                                                                                                                                                                                                                                                                                                                                                                                                                                                                                                                                                                                                                                                                                                                                                                                                                                                                                                                                                                                                                                                                                                       |
| 26   | 35554     |            | Tube, Oil filler                                                                                                                                                                                                                                                                                                                                                                                                                                                                                                                                                                                                                                                                                                                                                                                                                                                                                                                                                                                                                                                                                                                                                                                                                                                                                                                                                                                                                                                                                                                                                                                                                                                                                                                                                                                                                                                                                                                                                                                                                                                                                                               |
| 27   | 30684     |            | * Gasket, Cylinder cover                                                                                                                                                                                                                                                                                                                                                                                                                                                                                                                                                                                                                                                                                                                                                                                                                                                                                                                                                                                                                                                                                                                                                                                                                                                                                                                                                                                                                                                                                                                                                                                                                                                                                                                                                                                                                                                                                                                                                                                                                                                                                                       |
| 28   | 650488    |            | Screw, 1/4-20 x 1-1/4"                                                                                                                                                                                                                                                                                                                                                                                                                                                                                                                                                                                                                                                                                                                                                                                                                                                                                                                                                                                                                                                                                                                                                                                                                                                                                                                                                                                                                                                                                                                                                                                                                                                                                                                                                                                                                                                                                                                                                                                                                                                                                                         |
|      | 35499     |            | "O" Ring                                                                                                                                                                                                                                                                                                                                                                                                                                                                                                                                                                                                                                                                                                                                                                                                                                                                                                                                                                                                                                                                                                                                                                                                                                                                                                                                                                                                                                                                                                                                                                                                                                                                                                                                                                                                                                                                                                                                                                                                                                                                                                                       |
|      | 650814    |            | Screw, Torx T-15, 10-24 x 1"                                                                                                                                                                                                                                                                                                                                                                                                                                                                                                                                                                                                                                                                                                                                                                                                                                                                                                                                                                                                                                                                                                                                                                                                                                                                                                                                                                                                                                                                                                                                                                                                                                                                                                                                                                                                                                                                                                                                                                                                                                                                                                   |
|      | 32631A    |            | * Gasket, Cylinder head                                                                                                                                                                                                                                                                                                                                                                                                                                                                                                                                                                                                                                                                                                                                                                                                                                                                                                                                                                                                                                                                                                                                                                                                                                                                                                                                                                                                                                                                                                                                                                                                                                                                                                                                                                                                                                                                                                                                                                                                                                                                                                        |
|      | 30938A    |            | Head, Cylinder                                                                                                                                                                                                                                                                                                                                                                                                                                                                                                                                                                                                                                                                                                                                                                                                                                                                                                                                                                                                                                                                                                                                                                                                                                                                                                                                                                                                                                                                                                                                                                                                                                                                                                                                                                                                                                                                                                                                                                                                                                                                                                                 |
|      | 27793     |            | Clip, Conduit (Use as required)                                                                                                                                                                                                                                                                                                                                                                                                                                                                                                                                                                                                                                                                                                                                                                                                                                                                                                                                                                                                                                                                                                                                                                                                                                                                                                                                                                                                                                                                                                                                                                                                                                                                                                                                                                                                                                                                                                                                                                                                                                                                                                |
|      | 28942     |            |                                                                                                                                                                                                                                                                                                                                                                                                                                                                                                                                                                                                                                                                                                                                                                                                                                                                                                                                                                                                                                                                                                                                                                                                                                                                                                                                                                                                                                                                                                                                                                                                                                                                                                                                                                                                                                                                                                                                                                                                                                                                                                                                |
|      |           |            | Screw, 10-32 x 3/8" (Use as required)                                                                                                                                                                                                                                                                                                                                                                                                                                                                                                                                                                                                                                                                                                                                                                                                                                                                                                                                                                                                                                                                                                                                                                                                                                                                                                                                                                                                                                                                                                                                                                                                                                                                                                                                                                                                                                                                                                                                                                                                                                                                                          |
|      | 650905    |            | Screw, 5/16-18 x 2-5/8"                                                                                                                                                                                                                                                                                                                                                                                                                                                                                                                                                                                                                                                                                                                                                                                                                                                                                                                                                                                                                                                                                                                                                                                                                                                                                                                                                                                                                                                                                                                                                                                                                                                                                                                                                                                                                                                                                                                                                                                                                                                                                                        |
|      | 650697A   |            | Screw, 5/16-18 x 2-1/2" (Use as requi red)                                                                                                                                                                                                                                                                                                                                                                                                                                                                                                                                                                                                                                                                                                                                                                                                                                                                                                                                                                                                                                                                                                                                                                                                                                                                                                                                                                                                                                                                                                                                                                                                                                                                                                                                                                                                                                                                                                                                                                                                                                                                                     |
|      | 650695A   |            | Screw, 5/16-18 x 2-1/4" (Use as requi red)                                                                                                                                                                                                                                                                                                                                                                                                                                                                                                                                                                                                                                                                                                                                                                                                                                                                                                                                                                                                                                                                                                                                                                                                                                                                                                                                                                                                                                                                                                                                                                                                                                                                                                                                                                                                                                                                                                                                                                                                                                                                                     |
|      | 650694A   |            | Screw, 5/16-18 x 2" (Use as required)                                                                                                                                                                                                                                                                                                                                                                                                                                                                                                                                                                                                                                                                                                                                                                                                                                                                                                                                                                                                                                                                                                                                                                                                                                                                                                                                                                                                                                                                                                                                                                                                                                                                                                                                                                                                                                                                                                                                                                                                                                                                                          |
|      | 35395     |            | Spark Plug, Resistor (RJ19LM)                                                                                                                                                                                                                                                                                                                                                                                                                                                                                                                                                                                                                                                                                                                                                                                                                                                                                                                                                                                                                                                                                                                                                                                                                                                                                                                                                                                                                                                                                                                                                                                                                                                                                                                                                                                                                                                                                                                                                                                                                                                                                                  |
|      | 27896A    |            | * Gasket, Breather                                                                                                                                                                                                                                                                                                                                                                                                                                                                                                                                                                                                                                                                                                                                                                                                                                                                                                                                                                                                                                                                                                                                                                                                                                                                                                                                                                                                                                                                                                                                                                                                                                                                                                                                                                                                                                                                                                                                                                                                                                                                                                             |
| 39   | 28423     |            | Body, Breather                                                                                                                                                                                                                                                                                                                                                                                                                                                                                                                                                                                                                                                                                                                                                                                                                                                                                                                                                                                                                                                                                                                                                                                                                                                                                                                                                                                                                                                                                                                                                                                                                                                                                                                                                                                                                                                                                                                                                                                                                                                                                                                 |
| 40   | 28424     |            | Element, Breather                                                                                                                                                                                                                                                                                                                                                                                                                                                                                                                                                                                                                                                                                                                                                                                                                                                                                                                                                                                                                                                                                                                                                                                                                                                                                                                                                                                                                                                                                                                                                                                                                                                                                                                                                                                                                                                                                                                                                                                                                                                                                                              |
| 41   | 28425     |            | Cover, Valve spring                                                                                                                                                                                                                                                                                                                                                                                                                                                                                                                                                                                                                                                                                                                                                                                                                                                                                                                                                                                                                                                                                                                                                                                                                                                                                                                                                                                                                                                                                                                                                                                                                                                                                                                                                                                                                                                                                                                                                                                                                                                                                                            |
| 42A  | 650690    |            | Washer, Belleville (Use as required)                                                                                                                                                                                                                                                                                                                                                                                                                                                                                                                                                                                                                                                                                                                                                                                                                                                                                                                                                                                                                                                                                                                                                                                                                                                                                                                                                                                                                                                                                                                                                                                                                                                                                                                                                                                                                                                                                                                                                                                                                                                                                           |
|      | 650691    |            | Washer, Flat (Use as required)                                                                                                                                                                                                                                                                                                                                                                                                                                                                                                                                                                                                                                                                                                                                                                                                                                                                                                                                                                                                                                                                                                                                                                                                                                                                                                                                                                                                                                                                                                                                                                                                                                                                                                                                                                                                                                                                                                                                                                                                                                                                                                 |
|      | 650128    |            | Screw, 10-24 x 1/2"                                                                                                                                                                                                                                                                                                                                                                                                                                                                                                                                                                                                                                                                                                                                                                                                                                                                                                                                                                                                                                                                                                                                                                                                                                                                                                                                                                                                                                                                                                                                                                                                                                                                                                                                                                                                                                                                                                                                                                                                                                                                                                            |
|      | 27915A    |            | * Gasket, Intake                                                                                                                                                                                                                                                                                                                                                                                                                                                                                                                                                                                                                                                                                                                                                                                                                                                                                                                                                                                                                                                                                                                                                                                                                                                                                                                                                                                                                                                                                                                                                                                                                                                                                                                                                                                                                                                                                                                                                                                                                                                                                                               |
|      | 34712     |            | Flange, Carburetor                                                                                                                                                                                                                                                                                                                                                                                                                                                                                                                                                                                                                                                                                                                                                                                                                                                                                                                                                                                                                                                                                                                                                                                                                                                                                                                                                                                                                                                                                                                                                                                                                                                                                                                                                                                                                                                                                                                                                                                                                                                                                                             |
|      | 30196     |            | Screw, 5/16-18 x 3/4"                                                                                                                                                                                                                                                                                                                                                                                                                                                                                                                                                                                                                                                                                                                                                                                                                                                                                                                                                                                                                                                                                                                                                                                                                                                                                                                                                                                                                                                                                                                                                                                                                                                                                                                                                                                                                                                                                                                                                                                                                                                                                                          |
|      | 29716     |            | Screw, 1/4-28 x 7/16"                                                                                                                                                                                                                                                                                                                                                                                                                                                                                                                                                                                                                                                                                                                                                                                                                                                                                                                                                                                                                                                                                                                                                                                                                                                                                                                                                                                                                                                                                                                                                                                                                                                                                                                                                                                                                                                                                                                                                                                                                                                                                                          |
| 40   | 231 10    |            | OGGVV, 1/4-20 A 1/10                                                                                                                                                                                                                                                                                                                                                                                                                                                                                                                                                                                                                                                                                                                                                                                                                                                                                                                                                                                                                                                                                                                                                                                                                                                                                                                                                                                                                                                                                                                                                                                                                                                                                                                                                                                                                                                                                                                                                                                                                                                                                                           |