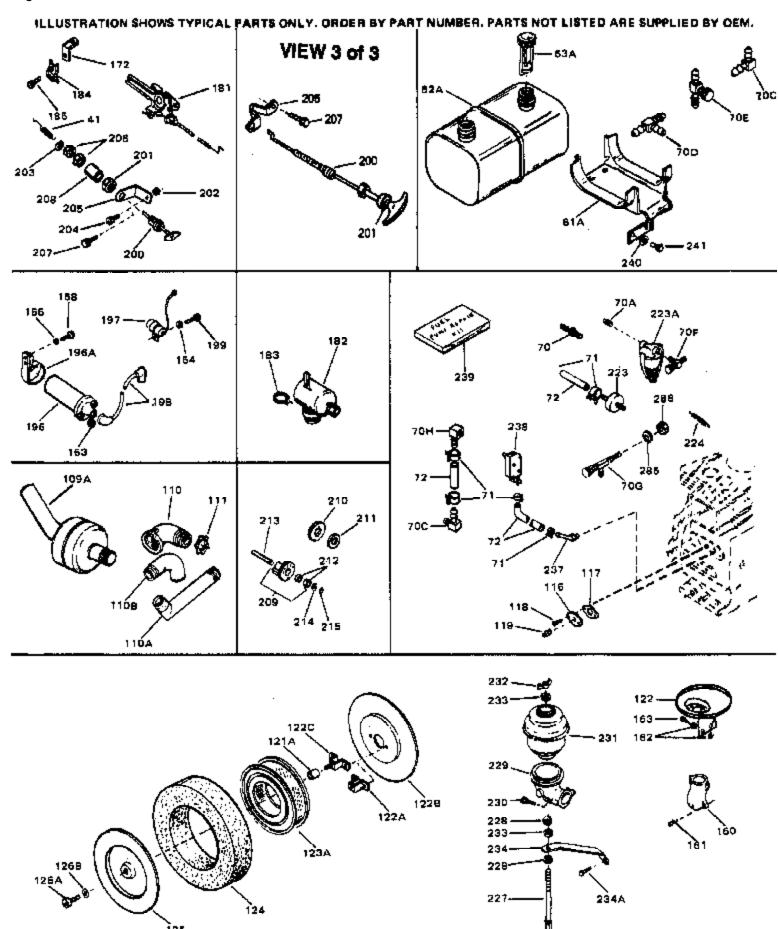

## ILLUSTRATION SHOWS TYPICAL PARTS ONLY, ORDER BY PART NUMBER, PARTS NOT LISTED ARE SUPPLIED BY DEM.

| Ref # Part Number     | Ohy Description                                                                                                                                                                                                                                                                                                                                                                                                                                                                                                                                                                                                                                                                                                                                                                                                                                                                                                                                                                                                                                                                                                                                                                                                                                                                                                                                                                                                                                                                                                                                                                                                                                                                                                                                                                                                                                                                                                                                                                                                                                                                                                                |
|-----------------------|--------------------------------------------------------------------------------------------------------------------------------------------------------------------------------------------------------------------------------------------------------------------------------------------------------------------------------------------------------------------------------------------------------------------------------------------------------------------------------------------------------------------------------------------------------------------------------------------------------------------------------------------------------------------------------------------------------------------------------------------------------------------------------------------------------------------------------------------------------------------------------------------------------------------------------------------------------------------------------------------------------------------------------------------------------------------------------------------------------------------------------------------------------------------------------------------------------------------------------------------------------------------------------------------------------------------------------------------------------------------------------------------------------------------------------------------------------------------------------------------------------------------------------------------------------------------------------------------------------------------------------------------------------------------------------------------------------------------------------------------------------------------------------------------------------------------------------------------------------------------------------------------------------------------------------------------------------------------------------------------------------------------------------------------------------------------------------------------------------------------------------|
|                       | Qty Description                                                                                                                                                                                                                                                                                                                                                                                                                                                                                                                                                                                                                                                                                                                                                                                                                                                                                                                                                                                                                                                                                                                                                                                                                                                                                                                                                                                                                                                                                                                                                                                                                                                                                                                                                                                                                                                                                                                                                                                                                                                                                                                |
| 1 33039               | Cylinder (Incl.2,4,30,47,119) (3-5/16 ")                                                                                                                                                                                                                                                                                                                                                                                                                                                                                                                                                                                                                                                                                                                                                                                                                                                                                                                                                                                                                                                                                                                                                                                                                                                                                                                                                                                                                                                                                                                                                                                                                                                                                                                                                                                                                                                                                                                                                                                                                                                                                       |
| 2 27652               | Pin, Dowel                                                                                                                                                                                                                                                                                                                                                                                                                                                                                                                                                                                                                                                                                                                                                                                                                                                                                                                                                                                                                                                                                                                                                                                                                                                                                                                                                                                                                                                                                                                                                                                                                                                                                                                                                                                                                                                                                                                                                                                                                                                                                                                     |
| 4 31950               | Seal, Oil                                                                                                                                                                                                                                                                                                                                                                                                                                                                                                                                                                                                                                                                                                                                                                                                                                                                                                                                                                                                                                                                                                                                                                                                                                                                                                                                                                                                                                                                                                                                                                                                                                                                                                                                                                                                                                                                                                                                                                                                                                                                                                                      |
| 5 31940               | Intake Valve (Std.)                                                                                                                                                                                                                                                                                                                                                                                                                                                                                                                                                                                                                                                                                                                                                                                                                                                                                                                                                                                                                                                                                                                                                                                                                                                                                                                                                                                                                                                                                                                                                                                                                                                                                                                                                                                                                                                                                                                                                                                                                                                                                                            |
| 5 31941               | Intake Valve (1/32" OS) (Incl. 9)                                                                                                                                                                                                                                                                                                                                                                                                                                                                                                                                                                                                                                                                                                                                                                                                                                                                                                                                                                                                                                                                                                                                                                                                                                                                                                                                                                                                                                                                                                                                                                                                                                                                                                                                                                                                                                                                                                                                                                                                                                                                                              |
| 6 31942               | Exhaust Valve (Std.)                                                                                                                                                                                                                                                                                                                                                                                                                                                                                                                                                                                                                                                                                                                                                                                                                                                                                                                                                                                                                                                                                                                                                                                                                                                                                                                                                                                                                                                                                                                                                                                                                                                                                                                                                                                                                                                                                                                                                                                                                                                                                                           |
|                       | · ·                                                                                                                                                                                                                                                                                                                                                                                                                                                                                                                                                                                                                                                                                                                                                                                                                                                                                                                                                                                                                                                                                                                                                                                                                                                                                                                                                                                                                                                                                                                                                                                                                                                                                                                                                                                                                                                                                                                                                                                                                                                                                                                            |
| 6 31943               | Exhaust Valve (1/32" OS) (Incl. 9)                                                                                                                                                                                                                                                                                                                                                                                                                                                                                                                                                                                                                                                                                                                                                                                                                                                                                                                                                                                                                                                                                                                                                                                                                                                                                                                                                                                                                                                                                                                                                                                                                                                                                                                                                                                                                                                                                                                                                                                                                                                                                             |
| 7 650592              | Key, Flywheel                                                                                                                                                                                                                                                                                                                                                                                                                                                                                                                                                                                                                                                                                                                                                                                                                                                                                                                                                                                                                                                                                                                                                                                                                                                                                                                                                                                                                                                                                                                                                                                                                                                                                                                                                                                                                                                                                                                                                                                                                                                                                                                  |
| 8 31944               | Spring, Valve                                                                                                                                                                                                                                                                                                                                                                                                                                                                                                                                                                                                                                                                                                                                                                                                                                                                                                                                                                                                                                                                                                                                                                                                                                                                                                                                                                                                                                                                                                                                                                                                                                                                                                                                                                                                                                                                                                                                                                                                                                                                                                                  |
| 9 31946               | Cap, Lower valve spring (1/32" OS)                                                                                                                                                                                                                                                                                                                                                                                                                                                                                                                                                                                                                                                                                                                                                                                                                                                                                                                                                                                                                                                                                                                                                                                                                                                                                                                                                                                                                                                                                                                                                                                                                                                                                                                                                                                                                                                                                                                                                                                                                                                                                             |
| 9 31945               | Cap, Lower valve spring (Std.)                                                                                                                                                                                                                                                                                                                                                                                                                                                                                                                                                                                                                                                                                                                                                                                                                                                                                                                                                                                                                                                                                                                                                                                                                                                                                                                                                                                                                                                                                                                                                                                                                                                                                                                                                                                                                                                                                                                                                                                                                                                                                                 |
| 9A 31945              | Cap, Lower valve spring (Std.)                                                                                                                                                                                                                                                                                                                                                                                                                                                                                                                                                                                                                                                                                                                                                                                                                                                                                                                                                                                                                                                                                                                                                                                                                                                                                                                                                                                                                                                                                                                                                                                                                                                                                                                                                                                                                                                                                                                                                                                                                                                                                                 |
| 9A 31946              | Cap, Lower valve spring (1/32" OS)                                                                                                                                                                                                                                                                                                                                                                                                                                                                                                                                                                                                                                                                                                                                                                                                                                                                                                                                                                                                                                                                                                                                                                                                                                                                                                                                                                                                                                                                                                                                                                                                                                                                                                                                                                                                                                                                                                                                                                                                                                                                                             |
| 10 20810              |                                                                                                                                                                                                                                                                                                                                                                                                                                                                                                                                                                                                                                                                                                                                                                                                                                                                                                                                                                                                                                                                                                                                                                                                                                                                                                                                                                                                                                                                                                                                                                                                                                                                                                                                                                                                                                                                                                                                                                                                                                                                                                                                |
|                       | Pin, Valve spring retainer                                                                                                                                                                                                                                                                                                                                                                                                                                                                                                                                                                                                                                                                                                                                                                                                                                                                                                                                                                                                                                                                                                                                                                                                                                                                                                                                                                                                                                                                                                                                                                                                                                                                                                                                                                                                                                                                                                                                                                                                                                                                                                     |
| 11 32575A             | Crankshaft (Incl. 12, 13, 17, 78 & 79 )                                                                                                                                                                                                                                                                                                                                                                                                                                                                                                                                                                                                                                                                                                                                                                                                                                                                                                                                                                                                                                                                                                                                                                                                                                                                                                                                                                                                                                                                                                                                                                                                                                                                                                                                                                                                                                                                                                                                                                                                                                                                                        |
| 12 29783              | Pin, Crankshaft gear                                                                                                                                                                                                                                                                                                                                                                                                                                                                                                                                                                                                                                                                                                                                                                                                                                                                                                                                                                                                                                                                                                                                                                                                                                                                                                                                                                                                                                                                                                                                                                                                                                                                                                                                                                                                                                                                                                                                                                                                                                                                                                           |
| 13 31931              | Gear, Crankshaft                                                                                                                                                                                                                                                                                                                                                                                                                                                                                                                                                                                                                                                                                                                                                                                                                                                                                                                                                                                                                                                                                                                                                                                                                                                                                                                                                                                                                                                                                                                                                                                                                                                                                                                                                                                                                                                                                                                                                                                                                                                                                                               |
| 14 34508              | Piston, Pin & Ring Set (Std.) (3-5/16 " Bore)                                                                                                                                                                                                                                                                                                                                                                                                                                                                                                                                                                                                                                                                                                                                                                                                                                                                                                                                                                                                                                                                                                                                                                                                                                                                                                                                                                                                                                                                                                                                                                                                                                                                                                                                                                                                                                                                                                                                                                                                                                                                                  |
| 14 34509              | Piston, Pin & Ring Set (.010" OS)                                                                                                                                                                                                                                                                                                                                                                                                                                                                                                                                                                                                                                                                                                                                                                                                                                                                                                                                                                                                                                                                                                                                                                                                                                                                                                                                                                                                                                                                                                                                                                                                                                                                                                                                                                                                                                                                                                                                                                                                                                                                                              |
| 14 34510              | Piston, Pin & Ring Set (.020" OS)                                                                                                                                                                                                                                                                                                                                                                                                                                                                                                                                                                                                                                                                                                                                                                                                                                                                                                                                                                                                                                                                                                                                                                                                                                                                                                                                                                                                                                                                                                                                                                                                                                                                                                                                                                                                                                                                                                                                                                                                                                                                                              |
| 14 34850              | Piston, Pin & Ring Set (.030" OS)                                                                                                                                                                                                                                                                                                                                                                                                                                                                                                                                                                                                                                                                                                                                                                                                                                                                                                                                                                                                                                                                                                                                                                                                                                                                                                                                                                                                                                                                                                                                                                                                                                                                                                                                                                                                                                                                                                                                                                                                                                                                                              |
|                       |                                                                                                                                                                                                                                                                                                                                                                                                                                                                                                                                                                                                                                                                                                                                                                                                                                                                                                                                                                                                                                                                                                                                                                                                                                                                                                                                                                                                                                                                                                                                                                                                                                                                                                                                                                                                                                                                                                                                                                                                                                                                                                                                |
| 14 34523              | Piston, Pin & Ring Set (.040" OS)                                                                                                                                                                                                                                                                                                                                                                                                                                                                                                                                                                                                                                                                                                                                                                                                                                                                                                                                                                                                                                                                                                                                                                                                                                                                                                                                                                                                                                                                                                                                                                                                                                                                                                                                                                                                                                                                                                                                                                                                                                                                                              |
| 14 32620B             | Piston & Pin Ass'y. (.040" OS) (Incl. 16)                                                                                                                                                                                                                                                                                                                                                                                                                                                                                                                                                                                                                                                                                                                                                                                                                                                                                                                                                                                                                                                                                                                                                                                                                                                                                                                                                                                                                                                                                                                                                                                                                                                                                                                                                                                                                                                                                                                                                                                                                                                                                      |
| 14A 32001C            | Piston & Pin Ass'y. (Std.)(Incl.16)(3 -5/16")                                                                                                                                                                                                                                                                                                                                                                                                                                                                                                                                                                                                                                                                                                                                                                                                                                                                                                                                                                                                                                                                                                                                                                                                                                                                                                                                                                                                                                                                                                                                                                                                                                                                                                                                                                                                                                                                                                                                                                                                                                                                                  |
| 14A 32002B            | Piston & Pin Ass'y. (.010" OS) (Incl. 16)                                                                                                                                                                                                                                                                                                                                                                                                                                                                                                                                                                                                                                                                                                                                                                                                                                                                                                                                                                                                                                                                                                                                                                                                                                                                                                                                                                                                                                                                                                                                                                                                                                                                                                                                                                                                                                                                                                                                                                                                                                                                                      |
| 14A 32003B            | Piston & Pin Ass'y. (.020" OS) (Incl. 16)                                                                                                                                                                                                                                                                                                                                                                                                                                                                                                                                                                                                                                                                                                                                                                                                                                                                                                                                                                                                                                                                                                                                                                                                                                                                                                                                                                                                                                                                                                                                                                                                                                                                                                                                                                                                                                                                                                                                                                                                                                                                                      |
| 14A 32619B            | Piston & Pin Ass'y. (.030" OS) (Incl. 16)                                                                                                                                                                                                                                                                                                                                                                                                                                                                                                                                                                                                                                                                                                                                                                                                                                                                                                                                                                                                                                                                                                                                                                                                                                                                                                                                                                                                                                                                                                                                                                                                                                                                                                                                                                                                                                                                                                                                                                                                                                                                                      |
| 15 32004              | Ring Set (Std.) (3-5/16" Bore)                                                                                                                                                                                                                                                                                                                                                                                                                                                                                                                                                                                                                                                                                                                                                                                                                                                                                                                                                                                                                                                                                                                                                                                                                                                                                                                                                                                                                                                                                                                                                                                                                                                                                                                                                                                                                                                                                                                                                                                                                                                                                                 |
| 15 32005              | Ring Set (3.010" OS)                                                                                                                                                                                                                                                                                                                                                                                                                                                                                                                                                                                                                                                                                                                                                                                                                                                                                                                                                                                                                                                                                                                                                                                                                                                                                                                                                                                                                                                                                                                                                                                                                                                                                                                                                                                                                                                                                                                                                                                                                                                                                                           |
|                       | · · · · · · · · · · · · · · · · · · ·                                                                                                                                                                                                                                                                                                                                                                                                                                                                                                                                                                                                                                                                                                                                                                                                                                                                                                                                                                                                                                                                                                                                                                                                                                                                                                                                                                                                                                                                                                                                                                                                                                                                                                                                                                                                                                                                                                                                                                                                                                                                                          |
| 15 32006              | Ring Set (.020" OS)                                                                                                                                                                                                                                                                                                                                                                                                                                                                                                                                                                                                                                                                                                                                                                                                                                                                                                                                                                                                                                                                                                                                                                                                                                                                                                                                                                                                                                                                                                                                                                                                                                                                                                                                                                                                                                                                                                                                                                                                                                                                                                            |
| 15 32623              | Ring Set (.030" OS)                                                                                                                                                                                                                                                                                                                                                                                                                                                                                                                                                                                                                                                                                                                                                                                                                                                                                                                                                                                                                                                                                                                                                                                                                                                                                                                                                                                                                                                                                                                                                                                                                                                                                                                                                                                                                                                                                                                                                                                                                                                                                                            |
| 15 32624              | Ring Set (.040" OS)                                                                                                                                                                                                                                                                                                                                                                                                                                                                                                                                                                                                                                                                                                                                                                                                                                                                                                                                                                                                                                                                                                                                                                                                                                                                                                                                                                                                                                                                                                                                                                                                                                                                                                                                                                                                                                                                                                                                                                                                                                                                                                            |
| 15 32321              | Re-Ringing Set, Piston                                                                                                                                                                                                                                                                                                                                                                                                                                                                                                                                                                                                                                                                                                                                                                                                                                                                                                                                                                                                                                                                                                                                                                                                                                                                                                                                                                                                                                                                                                                                                                                                                                                                                                                                                                                                                                                                                                                                                                                                                                                                                                         |
| 16 31919              | Ring, Piston pin retaining                                                                                                                                                                                                                                                                                                                                                                                                                                                                                                                                                                                                                                                                                                                                                                                                                                                                                                                                                                                                                                                                                                                                                                                                                                                                                                                                                                                                                                                                                                                                                                                                                                                                                                                                                                                                                                                                                                                                                                                                                                                                                                     |
| 17 33093A             | Connecting Rod Ass'y.(Std.)(Incl.18, 19 & 20)                                                                                                                                                                                                                                                                                                                                                                                                                                                                                                                                                                                                                                                                                                                                                                                                                                                                                                                                                                                                                                                                                                                                                                                                                                                                                                                                                                                                                                                                                                                                                                                                                                                                                                                                                                                                                                                                                                                                                                                                                                                                                  |
| 17 34383              | Connecting Rod Assy.(.010" US)(Incl.1 8,19,20)                                                                                                                                                                                                                                                                                                                                                                                                                                                                                                                                                                                                                                                                                                                                                                                                                                                                                                                                                                                                                                                                                                                                                                                                                                                                                                                                                                                                                                                                                                                                                                                                                                                                                                                                                                                                                                                                                                                                                                                                                                                                                 |
| 17 34384              | Connecting Rod Assy.(.020" US)(Incl.1 8,19,20)                                                                                                                                                                                                                                                                                                                                                                                                                                                                                                                                                                                                                                                                                                                                                                                                                                                                                                                                                                                                                                                                                                                                                                                                                                                                                                                                                                                                                                                                                                                                                                                                                                                                                                                                                                                                                                                                                                                                                                                                                                                                                 |
| 18 32077              | Bolt, Connecting rod                                                                                                                                                                                                                                                                                                                                                                                                                                                                                                                                                                                                                                                                                                                                                                                                                                                                                                                                                                                                                                                                                                                                                                                                                                                                                                                                                                                                                                                                                                                                                                                                                                                                                                                                                                                                                                                                                                                                                                                                                                                                                                           |
|                       |                                                                                                                                                                                                                                                                                                                                                                                                                                                                                                                                                                                                                                                                                                                                                                                                                                                                                                                                                                                                                                                                                                                                                                                                                                                                                                                                                                                                                                                                                                                                                                                                                                                                                                                                                                                                                                                                                                                                                                                                                                                                                                                                |
| 19 26073              | Washer, Connecting rod                                                                                                                                                                                                                                                                                                                                                                                                                                                                                                                                                                                                                                                                                                                                                                                                                                                                                                                                                                                                                                                                                                                                                                                                                                                                                                                                                                                                                                                                                                                                                                                                                                                                                                                                                                                                                                                                                                                                                                                                                                                                                                         |
| 20 28264              | Nut Assy., Lock                                                                                                                                                                                                                                                                                                                                                                                                                                                                                                                                                                                                                                                                                                                                                                                                                                                                                                                                                                                                                                                                                                                                                                                                                                                                                                                                                                                                                                                                                                                                                                                                                                                                                                                                                                                                                                                                                                                                                                                                                                                                                                                |
| 21 32150              | Camshaft (MCR)                                                                                                                                                                                                                                                                                                                                                                                                                                                                                                                                                                                                                                                                                                                                                                                                                                                                                                                                                                                                                                                                                                                                                                                                                                                                                                                                                                                                                                                                                                                                                                                                                                                                                                                                                                                                                                                                                                                                                                                                                                                                                                                 |
| 22 31939              | Lifter, Valve                                                                                                                                                                                                                                                                                                                                                                                                                                                                                                                                                                                                                                                                                                                                                                                                                                                                                                                                                                                                                                                                                                                                                                                                                                                                                                                                                                                                                                                                                                                                                                                                                                                                                                                                                                                                                                                                                                                                                                                                                                                                                                                  |
| 23A 31956A            | * Gasket, Cylinder cover                                                                                                                                                                                                                                                                                                                                                                                                                                                                                                                                                                                                                                                                                                                                                                                                                                                                                                                                                                                                                                                                                                                                                                                                                                                                                                                                                                                                                                                                                                                                                                                                                                                                                                                                                                                                                                                                                                                                                                                                                                                                                                       |
| 23 32816              | Cylinder Cover (Incl.4,25,26A,28,30,3 4 & 43)                                                                                                                                                                                                                                                                                                                                                                                                                                                                                                                                                                                                                                                                                                                                                                                                                                                                                                                                                                                                                                                                                                                                                                                                                                                                                                                                                                                                                                                                                                                                                                                                                                                                                                                                                                                                                                                                                                                                                                                                                                                                                  |
| 24 31985              | Oil Fill Tube                                                                                                                                                                                                                                                                                                                                                                                                                                                                                                                                                                                                                                                                                                                                                                                                                                                                                                                                                                                                                                                                                                                                                                                                                                                                                                                                                                                                                                                                                                                                                                                                                                                                                                                                                                                                                                                                                                                                                                                                                                                                                                                  |
| 25A 29673             | * Gasket, Oil fill                                                                                                                                                                                                                                                                                                                                                                                                                                                                                                                                                                                                                                                                                                                                                                                                                                                                                                                                                                                                                                                                                                                                                                                                                                                                                                                                                                                                                                                                                                                                                                                                                                                                                                                                                                                                                                                                                                                                                                                                                                                                                                             |
| 25A 35499             | "O" Ring                                                                                                                                                                                                                                                                                                                                                                                                                                                                                                                                                                                                                                                                                                                                                                                                                                                                                                                                                                                                                                                                                                                                                                                                                                                                                                                                                                                                                                                                                                                                                                                                                                                                                                                                                                                                                                                                                                                                                                                                                                                                                                                       |
| 25 29673              | * Gasket, Oil fill tube                                                                                                                                                                                                                                                                                                                                                                                                                                                                                                                                                                                                                                                                                                                                                                                                                                                                                                                                                                                                                                                                                                                                                                                                                                                                                                                                                                                                                                                                                                                                                                                                                                                                                                                                                                                                                                                                                                                                                                                                                                                                                                        |
|                       | ·                                                                                                                                                                                                                                                                                                                                                                                                                                                                                                                                                                                                                                                                                                                                                                                                                                                                                                                                                                                                                                                                                                                                                                                                                                                                                                                                                                                                                                                                                                                                                                                                                                                                                                                                                                                                                                                                                                                                                                                                                                                                                                                              |
| 26 33070              | Dipstick (Incl. 25A)                                                                                                                                                                                                                                                                                                                                                                                                                                                                                                                                                                                                                                                                                                                                                                                                                                                                                                                                                                                                                                                                                                                                                                                                                                                                                                                                                                                                                                                                                                                                                                                                                                                                                                                                                                                                                                                                                                                                                                                                                                                                                                           |
| 28 32426              | Spacer, Governor rod                                                                                                                                                                                                                                                                                                                                                                                                                                                                                                                                                                                                                                                                                                                                                                                                                                                                                                                                                                                                                                                                                                                                                                                                                                                                                                                                                                                                                                                                                                                                                                                                                                                                                                                                                                                                                                                                                                                                                                                                                                                                                                           |
| 29 650588             | Screw, 1/4-20 x 2"                                                                                                                                                                                                                                                                                                                                                                                                                                                                                                                                                                                                                                                                                                                                                                                                                                                                                                                                                                                                                                                                                                                                                                                                                                                                                                                                                                                                                                                                                                                                                                                                                                                                                                                                                                                                                                                                                                                                                                                                                                                                                                             |
| 30 31927              | Oil Drain Plug                                                                                                                                                                                                                                                                                                                                                                                                                                                                                                                                                                                                                                                                                                                                                                                                                                                                                                                                                                                                                                                                                                                                                                                                                                                                                                                                                                                                                                                                                                                                                                                                                                                                                                                                                                                                                                                                                                                                                                                                                                                                                                                 |
| 31 31968              | Link, Governor                                                                                                                                                                                                                                                                                                                                                                                                                                                                                                                                                                                                                                                                                                                                                                                                                                                                                                                                                                                                                                                                                                                                                                                                                                                                                                                                                                                                                                                                                                                                                                                                                                                                                                                                                                                                                                                                                                                                                                                                                                                                                                                 |
| 32 650451             | Screw, 1/4-20 x 1"                                                                                                                                                                                                                                                                                                                                                                                                                                                                                                                                                                                                                                                                                                                                                                                                                                                                                                                                                                                                                                                                                                                                                                                                                                                                                                                                                                                                                                                                                                                                                                                                                                                                                                                                                                                                                                                                                                                                                                                                                                                                                                             |
| 33 31964              | Clamp, Governor lever                                                                                                                                                                                                                                                                                                                                                                                                                                                                                                                                                                                                                                                                                                                                                                                                                                                                                                                                                                                                                                                                                                                                                                                                                                                                                                                                                                                                                                                                                                                                                                                                                                                                                                                                                                                                                                                                                                                                                                                                                                                                                                          |
| 34 29193              | Ring, Retaining                                                                                                                                                                                                                                                                                                                                                                                                                                                                                                                                                                                                                                                                                                                                                                                                                                                                                                                                                                                                                                                                                                                                                                                                                                                                                                                                                                                                                                                                                                                                                                                                                                                                                                                                                                                                                                                                                                                                                                                                                                                                                                                |
|                       | The state of the s |
| 35 31963<br>36 650540 | Lever, Governor adjusting                                                                                                                                                                                                                                                                                                                                                                                                                                                                                                                                                                                                                                                                                                                                                                                                                                                                                                                                                                                                                                                                                                                                                                                                                                                                                                                                                                                                                                                                                                                                                                                                                                                                                                                                                                                                                                                                                                                                                                                                                                                                                                      |
| 36 650518             | Lockwasher                                                                                                                                                                                                                                                                                                                                                                                                                                                                                                                                                                                                                                                                                                                                                                                                                                                                                                                                                                                                                                                                                                                                                                                                                                                                                                                                                                                                                                                                                                                                                                                                                                                                                                                                                                                                                                                                                                                                                                                                                                                                                                                     |