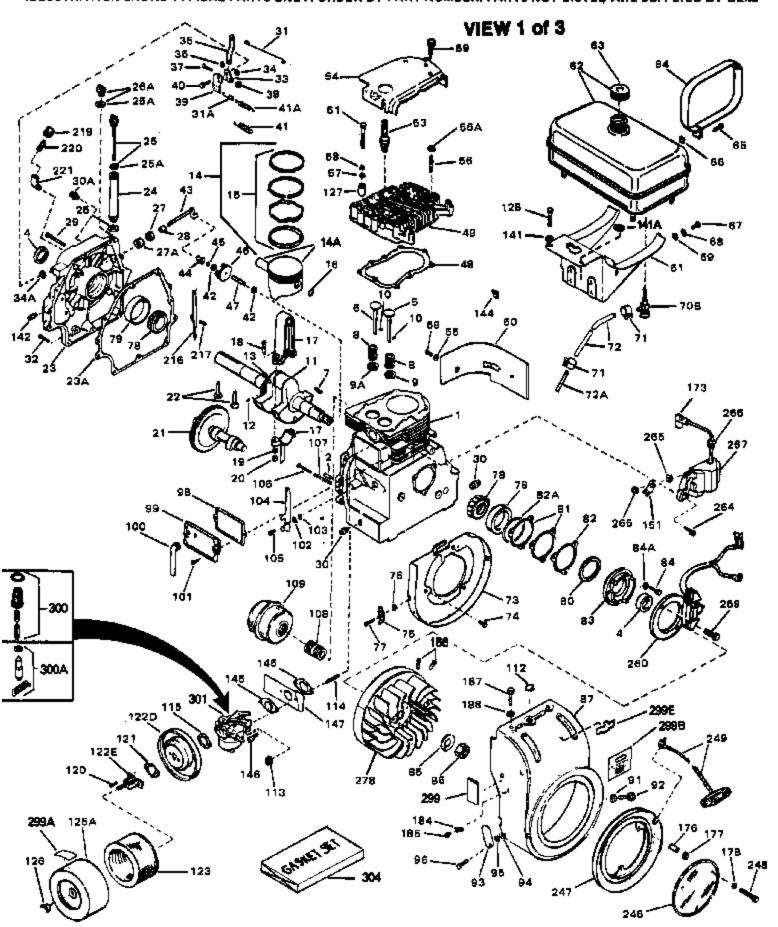

## ILLUSTRATION SHOWS TYPICAL PARTS ONLY, ORDER BY PART NUMBER, PARTS NOT LISTED ARE SUPPLIED BY DEM.

| Ref # Part Number     | Ohy Description                                                                                                                                                                                                                                                                                                                                                                                                                                                                                                                                                                                                                                                                                                                                                                                                                                                                                                                                                                                                                                                                                                                                                                                                                                                                                                                                                                                                                                                                                                                                                                                                                                                                                                                                                                                                                                                                                                                                                                                                                                                                                                                |
|-----------------------|--------------------------------------------------------------------------------------------------------------------------------------------------------------------------------------------------------------------------------------------------------------------------------------------------------------------------------------------------------------------------------------------------------------------------------------------------------------------------------------------------------------------------------------------------------------------------------------------------------------------------------------------------------------------------------------------------------------------------------------------------------------------------------------------------------------------------------------------------------------------------------------------------------------------------------------------------------------------------------------------------------------------------------------------------------------------------------------------------------------------------------------------------------------------------------------------------------------------------------------------------------------------------------------------------------------------------------------------------------------------------------------------------------------------------------------------------------------------------------------------------------------------------------------------------------------------------------------------------------------------------------------------------------------------------------------------------------------------------------------------------------------------------------------------------------------------------------------------------------------------------------------------------------------------------------------------------------------------------------------------------------------------------------------------------------------------------------------------------------------------------------|
|                       | Qty Description                                                                                                                                                                                                                                                                                                                                                                                                                                                                                                                                                                                                                                                                                                                                                                                                                                                                                                                                                                                                                                                                                                                                                                                                                                                                                                                                                                                                                                                                                                                                                                                                                                                                                                                                                                                                                                                                                                                                                                                                                                                                                                                |
| 1 33039               | Cylinder (Incl.2,4,30,47,119) (3-5/16 ")                                                                                                                                                                                                                                                                                                                                                                                                                                                                                                                                                                                                                                                                                                                                                                                                                                                                                                                                                                                                                                                                                                                                                                                                                                                                                                                                                                                                                                                                                                                                                                                                                                                                                                                                                                                                                                                                                                                                                                                                                                                                                       |
| 2 27652               | Pin, Dowel                                                                                                                                                                                                                                                                                                                                                                                                                                                                                                                                                                                                                                                                                                                                                                                                                                                                                                                                                                                                                                                                                                                                                                                                                                                                                                                                                                                                                                                                                                                                                                                                                                                                                                                                                                                                                                                                                                                                                                                                                                                                                                                     |
| 4 31950               | Seal, Oil                                                                                                                                                                                                                                                                                                                                                                                                                                                                                                                                                                                                                                                                                                                                                                                                                                                                                                                                                                                                                                                                                                                                                                                                                                                                                                                                                                                                                                                                                                                                                                                                                                                                                                                                                                                                                                                                                                                                                                                                                                                                                                                      |
| 5 31940               | Intake Valve (Std.)                                                                                                                                                                                                                                                                                                                                                                                                                                                                                                                                                                                                                                                                                                                                                                                                                                                                                                                                                                                                                                                                                                                                                                                                                                                                                                                                                                                                                                                                                                                                                                                                                                                                                                                                                                                                                                                                                                                                                                                                                                                                                                            |
| 5 31941               | Intake Valve (1/32" OS) (Incl. 9)                                                                                                                                                                                                                                                                                                                                                                                                                                                                                                                                                                                                                                                                                                                                                                                                                                                                                                                                                                                                                                                                                                                                                                                                                                                                                                                                                                                                                                                                                                                                                                                                                                                                                                                                                                                                                                                                                                                                                                                                                                                                                              |
| 6 31942               | Exhaust Valve (Std.)                                                                                                                                                                                                                                                                                                                                                                                                                                                                                                                                                                                                                                                                                                                                                                                                                                                                                                                                                                                                                                                                                                                                                                                                                                                                                                                                                                                                                                                                                                                                                                                                                                                                                                                                                                                                                                                                                                                                                                                                                                                                                                           |
|                       | · ·                                                                                                                                                                                                                                                                                                                                                                                                                                                                                                                                                                                                                                                                                                                                                                                                                                                                                                                                                                                                                                                                                                                                                                                                                                                                                                                                                                                                                                                                                                                                                                                                                                                                                                                                                                                                                                                                                                                                                                                                                                                                                                                            |
| 6 31943               | Exhaust Valve (1/32" OS) (Incl. 9)                                                                                                                                                                                                                                                                                                                                                                                                                                                                                                                                                                                                                                                                                                                                                                                                                                                                                                                                                                                                                                                                                                                                                                                                                                                                                                                                                                                                                                                                                                                                                                                                                                                                                                                                                                                                                                                                                                                                                                                                                                                                                             |
| 7 650592              | Key, Flywheel                                                                                                                                                                                                                                                                                                                                                                                                                                                                                                                                                                                                                                                                                                                                                                                                                                                                                                                                                                                                                                                                                                                                                                                                                                                                                                                                                                                                                                                                                                                                                                                                                                                                                                                                                                                                                                                                                                                                                                                                                                                                                                                  |
| 8 31944               | Spring, Valve                                                                                                                                                                                                                                                                                                                                                                                                                                                                                                                                                                                                                                                                                                                                                                                                                                                                                                                                                                                                                                                                                                                                                                                                                                                                                                                                                                                                                                                                                                                                                                                                                                                                                                                                                                                                                                                                                                                                                                                                                                                                                                                  |
| 9 31946               | Cap, Lower valve spring (1/32" OS)                                                                                                                                                                                                                                                                                                                                                                                                                                                                                                                                                                                                                                                                                                                                                                                                                                                                                                                                                                                                                                                                                                                                                                                                                                                                                                                                                                                                                                                                                                                                                                                                                                                                                                                                                                                                                                                                                                                                                                                                                                                                                             |
| 9 31945               | Cap, Lower valve spring (Std.)                                                                                                                                                                                                                                                                                                                                                                                                                                                                                                                                                                                                                                                                                                                                                                                                                                                                                                                                                                                                                                                                                                                                                                                                                                                                                                                                                                                                                                                                                                                                                                                                                                                                                                                                                                                                                                                                                                                                                                                                                                                                                                 |
| 9A 31945              | Cap, Lower valve spring (Std.)                                                                                                                                                                                                                                                                                                                                                                                                                                                                                                                                                                                                                                                                                                                                                                                                                                                                                                                                                                                                                                                                                                                                                                                                                                                                                                                                                                                                                                                                                                                                                                                                                                                                                                                                                                                                                                                                                                                                                                                                                                                                                                 |
| 9A 31946              | Cap, Lower valve spring (1/32" OS)                                                                                                                                                                                                                                                                                                                                                                                                                                                                                                                                                                                                                                                                                                                                                                                                                                                                                                                                                                                                                                                                                                                                                                                                                                                                                                                                                                                                                                                                                                                                                                                                                                                                                                                                                                                                                                                                                                                                                                                                                                                                                             |
| 10 20810              |                                                                                                                                                                                                                                                                                                                                                                                                                                                                                                                                                                                                                                                                                                                                                                                                                                                                                                                                                                                                                                                                                                                                                                                                                                                                                                                                                                                                                                                                                                                                                                                                                                                                                                                                                                                                                                                                                                                                                                                                                                                                                                                                |
|                       | Pin, Valve spring retainer                                                                                                                                                                                                                                                                                                                                                                                                                                                                                                                                                                                                                                                                                                                                                                                                                                                                                                                                                                                                                                                                                                                                                                                                                                                                                                                                                                                                                                                                                                                                                                                                                                                                                                                                                                                                                                                                                                                                                                                                                                                                                                     |
| 11 32575A             | Crankshaft (Incl. 12, 13, 17, 78 & 79 )                                                                                                                                                                                                                                                                                                                                                                                                                                                                                                                                                                                                                                                                                                                                                                                                                                                                                                                                                                                                                                                                                                                                                                                                                                                                                                                                                                                                                                                                                                                                                                                                                                                                                                                                                                                                                                                                                                                                                                                                                                                                                        |
| 12 29783              | Pin, Crankshaft gear                                                                                                                                                                                                                                                                                                                                                                                                                                                                                                                                                                                                                                                                                                                                                                                                                                                                                                                                                                                                                                                                                                                                                                                                                                                                                                                                                                                                                                                                                                                                                                                                                                                                                                                                                                                                                                                                                                                                                                                                                                                                                                           |
| 13 31931              | Gear, Crankshaft                                                                                                                                                                                                                                                                                                                                                                                                                                                                                                                                                                                                                                                                                                                                                                                                                                                                                                                                                                                                                                                                                                                                                                                                                                                                                                                                                                                                                                                                                                                                                                                                                                                                                                                                                                                                                                                                                                                                                                                                                                                                                                               |
| 14 34508              | Piston, Pin & Ring Set (Std.) (3-5/16 " Bore)                                                                                                                                                                                                                                                                                                                                                                                                                                                                                                                                                                                                                                                                                                                                                                                                                                                                                                                                                                                                                                                                                                                                                                                                                                                                                                                                                                                                                                                                                                                                                                                                                                                                                                                                                                                                                                                                                                                                                                                                                                                                                  |
| 14 34509              | Piston, Pin & Ring Set (.010" OS)                                                                                                                                                                                                                                                                                                                                                                                                                                                                                                                                                                                                                                                                                                                                                                                                                                                                                                                                                                                                                                                                                                                                                                                                                                                                                                                                                                                                                                                                                                                                                                                                                                                                                                                                                                                                                                                                                                                                                                                                                                                                                              |
| 14 34510              | Piston, Pin & Ring Set (.020" OS)                                                                                                                                                                                                                                                                                                                                                                                                                                                                                                                                                                                                                                                                                                                                                                                                                                                                                                                                                                                                                                                                                                                                                                                                                                                                                                                                                                                                                                                                                                                                                                                                                                                                                                                                                                                                                                                                                                                                                                                                                                                                                              |
| 14 34850              | Piston, Pin & Ring Set (.030" OS)                                                                                                                                                                                                                                                                                                                                                                                                                                                                                                                                                                                                                                                                                                                                                                                                                                                                                                                                                                                                                                                                                                                                                                                                                                                                                                                                                                                                                                                                                                                                                                                                                                                                                                                                                                                                                                                                                                                                                                                                                                                                                              |
|                       |                                                                                                                                                                                                                                                                                                                                                                                                                                                                                                                                                                                                                                                                                                                                                                                                                                                                                                                                                                                                                                                                                                                                                                                                                                                                                                                                                                                                                                                                                                                                                                                                                                                                                                                                                                                                                                                                                                                                                                                                                                                                                                                                |
| 14 34523              | Piston, Pin & Ring Set (.040" OS)                                                                                                                                                                                                                                                                                                                                                                                                                                                                                                                                                                                                                                                                                                                                                                                                                                                                                                                                                                                                                                                                                                                                                                                                                                                                                                                                                                                                                                                                                                                                                                                                                                                                                                                                                                                                                                                                                                                                                                                                                                                                                              |
| 14 32620B             | Piston & Pin Ass'y. (.040" OS) (Incl. 16)                                                                                                                                                                                                                                                                                                                                                                                                                                                                                                                                                                                                                                                                                                                                                                                                                                                                                                                                                                                                                                                                                                                                                                                                                                                                                                                                                                                                                                                                                                                                                                                                                                                                                                                                                                                                                                                                                                                                                                                                                                                                                      |
| 14A 32001C            | Piston & Pin Ass'y. (Std.)(Incl.16)(3 -5/16")                                                                                                                                                                                                                                                                                                                                                                                                                                                                                                                                                                                                                                                                                                                                                                                                                                                                                                                                                                                                                                                                                                                                                                                                                                                                                                                                                                                                                                                                                                                                                                                                                                                                                                                                                                                                                                                                                                                                                                                                                                                                                  |
| 14A 32002B            | Piston & Pin Ass'y. (.010" OS) (Incl. 16)                                                                                                                                                                                                                                                                                                                                                                                                                                                                                                                                                                                                                                                                                                                                                                                                                                                                                                                                                                                                                                                                                                                                                                                                                                                                                                                                                                                                                                                                                                                                                                                                                                                                                                                                                                                                                                                                                                                                                                                                                                                                                      |
| 14A 32003B            | Piston & Pin Ass'y. (.020" OS) (Incl. 16)                                                                                                                                                                                                                                                                                                                                                                                                                                                                                                                                                                                                                                                                                                                                                                                                                                                                                                                                                                                                                                                                                                                                                                                                                                                                                                                                                                                                                                                                                                                                                                                                                                                                                                                                                                                                                                                                                                                                                                                                                                                                                      |
| 14A 32619B            | Piston & Pin Ass'y. (.030" OS) (Incl. 16)                                                                                                                                                                                                                                                                                                                                                                                                                                                                                                                                                                                                                                                                                                                                                                                                                                                                                                                                                                                                                                                                                                                                                                                                                                                                                                                                                                                                                                                                                                                                                                                                                                                                                                                                                                                                                                                                                                                                                                                                                                                                                      |
| 15 32004              | Ring Set (Std.) (3-5/16" Bore)                                                                                                                                                                                                                                                                                                                                                                                                                                                                                                                                                                                                                                                                                                                                                                                                                                                                                                                                                                                                                                                                                                                                                                                                                                                                                                                                                                                                                                                                                                                                                                                                                                                                                                                                                                                                                                                                                                                                                                                                                                                                                                 |
| 15 32005              | Ring Set (3.010" OS)                                                                                                                                                                                                                                                                                                                                                                                                                                                                                                                                                                                                                                                                                                                                                                                                                                                                                                                                                                                                                                                                                                                                                                                                                                                                                                                                                                                                                                                                                                                                                                                                                                                                                                                                                                                                                                                                                                                                                                                                                                                                                                           |
|                       | · · · · · · · · · · · · · · · · · · ·                                                                                                                                                                                                                                                                                                                                                                                                                                                                                                                                                                                                                                                                                                                                                                                                                                                                                                                                                                                                                                                                                                                                                                                                                                                                                                                                                                                                                                                                                                                                                                                                                                                                                                                                                                                                                                                                                                                                                                                                                                                                                          |
| 15 32006              | Ring Set (.020" OS)                                                                                                                                                                                                                                                                                                                                                                                                                                                                                                                                                                                                                                                                                                                                                                                                                                                                                                                                                                                                                                                                                                                                                                                                                                                                                                                                                                                                                                                                                                                                                                                                                                                                                                                                                                                                                                                                                                                                                                                                                                                                                                            |
| 15 32623              | Ring Set (.030" OS)                                                                                                                                                                                                                                                                                                                                                                                                                                                                                                                                                                                                                                                                                                                                                                                                                                                                                                                                                                                                                                                                                                                                                                                                                                                                                                                                                                                                                                                                                                                                                                                                                                                                                                                                                                                                                                                                                                                                                                                                                                                                                                            |
| 15 32624              | Ring Set (.040" OS)                                                                                                                                                                                                                                                                                                                                                                                                                                                                                                                                                                                                                                                                                                                                                                                                                                                                                                                                                                                                                                                                                                                                                                                                                                                                                                                                                                                                                                                                                                                                                                                                                                                                                                                                                                                                                                                                                                                                                                                                                                                                                                            |
| 15 32321              | Re-Ringing Set, Piston                                                                                                                                                                                                                                                                                                                                                                                                                                                                                                                                                                                                                                                                                                                                                                                                                                                                                                                                                                                                                                                                                                                                                                                                                                                                                                                                                                                                                                                                                                                                                                                                                                                                                                                                                                                                                                                                                                                                                                                                                                                                                                         |
| 16 31919              | Ring, Piston pin retaining                                                                                                                                                                                                                                                                                                                                                                                                                                                                                                                                                                                                                                                                                                                                                                                                                                                                                                                                                                                                                                                                                                                                                                                                                                                                                                                                                                                                                                                                                                                                                                                                                                                                                                                                                                                                                                                                                                                                                                                                                                                                                                     |
| 17 33093A             | Connecting Rod Ass'y.(Std.)(Incl.18, 19 & 20)                                                                                                                                                                                                                                                                                                                                                                                                                                                                                                                                                                                                                                                                                                                                                                                                                                                                                                                                                                                                                                                                                                                                                                                                                                                                                                                                                                                                                                                                                                                                                                                                                                                                                                                                                                                                                                                                                                                                                                                                                                                                                  |
| 17 34383              | Connecting Rod Assy.(.010" US)(Incl.1 8,19,20)                                                                                                                                                                                                                                                                                                                                                                                                                                                                                                                                                                                                                                                                                                                                                                                                                                                                                                                                                                                                                                                                                                                                                                                                                                                                                                                                                                                                                                                                                                                                                                                                                                                                                                                                                                                                                                                                                                                                                                                                                                                                                 |
| 17 34384              | Connecting Rod Assy.(.020" US)(Incl.1 8,19,20)                                                                                                                                                                                                                                                                                                                                                                                                                                                                                                                                                                                                                                                                                                                                                                                                                                                                                                                                                                                                                                                                                                                                                                                                                                                                                                                                                                                                                                                                                                                                                                                                                                                                                                                                                                                                                                                                                                                                                                                                                                                                                 |
| 18 32077              | Bolt, Connecting rod                                                                                                                                                                                                                                                                                                                                                                                                                                                                                                                                                                                                                                                                                                                                                                                                                                                                                                                                                                                                                                                                                                                                                                                                                                                                                                                                                                                                                                                                                                                                                                                                                                                                                                                                                                                                                                                                                                                                                                                                                                                                                                           |
|                       |                                                                                                                                                                                                                                                                                                                                                                                                                                                                                                                                                                                                                                                                                                                                                                                                                                                                                                                                                                                                                                                                                                                                                                                                                                                                                                                                                                                                                                                                                                                                                                                                                                                                                                                                                                                                                                                                                                                                                                                                                                                                                                                                |
| 19 26073              | Washer, Connecting rod                                                                                                                                                                                                                                                                                                                                                                                                                                                                                                                                                                                                                                                                                                                                                                                                                                                                                                                                                                                                                                                                                                                                                                                                                                                                                                                                                                                                                                                                                                                                                                                                                                                                                                                                                                                                                                                                                                                                                                                                                                                                                                         |
| 20 28264              | Nut Assy., Lock                                                                                                                                                                                                                                                                                                                                                                                                                                                                                                                                                                                                                                                                                                                                                                                                                                                                                                                                                                                                                                                                                                                                                                                                                                                                                                                                                                                                                                                                                                                                                                                                                                                                                                                                                                                                                                                                                                                                                                                                                                                                                                                |
| 21 32150              | Camshaft (MCR)                                                                                                                                                                                                                                                                                                                                                                                                                                                                                                                                                                                                                                                                                                                                                                                                                                                                                                                                                                                                                                                                                                                                                                                                                                                                                                                                                                                                                                                                                                                                                                                                                                                                                                                                                                                                                                                                                                                                                                                                                                                                                                                 |
| 22 31939              | Lifter, Valve                                                                                                                                                                                                                                                                                                                                                                                                                                                                                                                                                                                                                                                                                                                                                                                                                                                                                                                                                                                                                                                                                                                                                                                                                                                                                                                                                                                                                                                                                                                                                                                                                                                                                                                                                                                                                                                                                                                                                                                                                                                                                                                  |
| 23A 31956A            | * Gasket, Cylinder cover                                                                                                                                                                                                                                                                                                                                                                                                                                                                                                                                                                                                                                                                                                                                                                                                                                                                                                                                                                                                                                                                                                                                                                                                                                                                                                                                                                                                                                                                                                                                                                                                                                                                                                                                                                                                                                                                                                                                                                                                                                                                                                       |
| 23 32816              | Cylinder Cover (Incl.4,25,26A,28,30,3 4 & 43)                                                                                                                                                                                                                                                                                                                                                                                                                                                                                                                                                                                                                                                                                                                                                                                                                                                                                                                                                                                                                                                                                                                                                                                                                                                                                                                                                                                                                                                                                                                                                                                                                                                                                                                                                                                                                                                                                                                                                                                                                                                                                  |
| 24 31985              | Oil Fill Tube                                                                                                                                                                                                                                                                                                                                                                                                                                                                                                                                                                                                                                                                                                                                                                                                                                                                                                                                                                                                                                                                                                                                                                                                                                                                                                                                                                                                                                                                                                                                                                                                                                                                                                                                                                                                                                                                                                                                                                                                                                                                                                                  |
| 25A 29673             | * Gasket, Oil fill                                                                                                                                                                                                                                                                                                                                                                                                                                                                                                                                                                                                                                                                                                                                                                                                                                                                                                                                                                                                                                                                                                                                                                                                                                                                                                                                                                                                                                                                                                                                                                                                                                                                                                                                                                                                                                                                                                                                                                                                                                                                                                             |
| 25A 35499             | "O" Ring                                                                                                                                                                                                                                                                                                                                                                                                                                                                                                                                                                                                                                                                                                                                                                                                                                                                                                                                                                                                                                                                                                                                                                                                                                                                                                                                                                                                                                                                                                                                                                                                                                                                                                                                                                                                                                                                                                                                                                                                                                                                                                                       |
| 25 29673              | * Gasket, Oil fill tube                                                                                                                                                                                                                                                                                                                                                                                                                                                                                                                                                                                                                                                                                                                                                                                                                                                                                                                                                                                                                                                                                                                                                                                                                                                                                                                                                                                                                                                                                                                                                                                                                                                                                                                                                                                                                                                                                                                                                                                                                                                                                                        |
|                       | ·                                                                                                                                                                                                                                                                                                                                                                                                                                                                                                                                                                                                                                                                                                                                                                                                                                                                                                                                                                                                                                                                                                                                                                                                                                                                                                                                                                                                                                                                                                                                                                                                                                                                                                                                                                                                                                                                                                                                                                                                                                                                                                                              |
| 26 33070              | Dipstick (Incl. 25A)                                                                                                                                                                                                                                                                                                                                                                                                                                                                                                                                                                                                                                                                                                                                                                                                                                                                                                                                                                                                                                                                                                                                                                                                                                                                                                                                                                                                                                                                                                                                                                                                                                                                                                                                                                                                                                                                                                                                                                                                                                                                                                           |
| 28 32426              | Spacer, Governor rod                                                                                                                                                                                                                                                                                                                                                                                                                                                                                                                                                                                                                                                                                                                                                                                                                                                                                                                                                                                                                                                                                                                                                                                                                                                                                                                                                                                                                                                                                                                                                                                                                                                                                                                                                                                                                                                                                                                                                                                                                                                                                                           |
| 29 650588             | Screw, 1/4-20 x 2"                                                                                                                                                                                                                                                                                                                                                                                                                                                                                                                                                                                                                                                                                                                                                                                                                                                                                                                                                                                                                                                                                                                                                                                                                                                                                                                                                                                                                                                                                                                                                                                                                                                                                                                                                                                                                                                                                                                                                                                                                                                                                                             |
| 30 31927              | Oil Drain Plug                                                                                                                                                                                                                                                                                                                                                                                                                                                                                                                                                                                                                                                                                                                                                                                                                                                                                                                                                                                                                                                                                                                                                                                                                                                                                                                                                                                                                                                                                                                                                                                                                                                                                                                                                                                                                                                                                                                                                                                                                                                                                                                 |
| 31 31968              | Link, Governor                                                                                                                                                                                                                                                                                                                                                                                                                                                                                                                                                                                                                                                                                                                                                                                                                                                                                                                                                                                                                                                                                                                                                                                                                                                                                                                                                                                                                                                                                                                                                                                                                                                                                                                                                                                                                                                                                                                                                                                                                                                                                                                 |
| 32 650451             | Screw, 1/4-20 x 1"                                                                                                                                                                                                                                                                                                                                                                                                                                                                                                                                                                                                                                                                                                                                                                                                                                                                                                                                                                                                                                                                                                                                                                                                                                                                                                                                                                                                                                                                                                                                                                                                                                                                                                                                                                                                                                                                                                                                                                                                                                                                                                             |
| 33 31964              | Clamp, Governor lever                                                                                                                                                                                                                                                                                                                                                                                                                                                                                                                                                                                                                                                                                                                                                                                                                                                                                                                                                                                                                                                                                                                                                                                                                                                                                                                                                                                                                                                                                                                                                                                                                                                                                                                                                                                                                                                                                                                                                                                                                                                                                                          |
| 34 29193              | Ring, Retaining                                                                                                                                                                                                                                                                                                                                                                                                                                                                                                                                                                                                                                                                                                                                                                                                                                                                                                                                                                                                                                                                                                                                                                                                                                                                                                                                                                                                                                                                                                                                                                                                                                                                                                                                                                                                                                                                                                                                                                                                                                                                                                                |
|                       | The state of the s |
| 35 31963<br>36 650540 | Lever, Governor adjusting                                                                                                                                                                                                                                                                                                                                                                                                                                                                                                                                                                                                                                                                                                                                                                                                                                                                                                                                                                                                                                                                                                                                                                                                                                                                                                                                                                                                                                                                                                                                                                                                                                                                                                                                                                                                                                                                                                                                                                                                                                                                                                      |
| 36 650518             | Lockwasher                                                                                                                                                                                                                                                                                                                                                                                                                                                                                                                                                                                                                                                                                                                                                                                                                                                                                                                                                                                                                                                                                                                                                                                                                                                                                                                                                                                                                                                                                                                                                                                                                                                                                                                                                                                                                                                                                                                                                                                                                                                                                                                     |