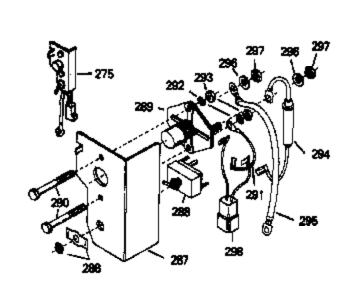

## ILLUSTRATION SHOWS TYPICAL PARTS ONLY, ORDER BY PART NUMBER, PARTS NOT LISTED ARE SUPPLIED BY DEM.

| 1 30039                                                                                                                                                                                                                                                                                                                                                                                                                                                                                                                                                                                                                                                                                                                                                                                                                                                                                                                                                                                                                                                                                                                                                                                                                                                                                                                                                                                                                                                                                                                                                                                                                                                                                                                                                                                                                                                                                                                                                                                                                                                                                                                                  | Ref # | Part Number | Qty | Description                                    |
|------------------------------------------------------------------------------------------------------------------------------------------------------------------------------------------------------------------------------------------------------------------------------------------------------------------------------------------------------------------------------------------------------------------------------------------------------------------------------------------------------------------------------------------------------------------------------------------------------------------------------------------------------------------------------------------------------------------------------------------------------------------------------------------------------------------------------------------------------------------------------------------------------------------------------------------------------------------------------------------------------------------------------------------------------------------------------------------------------------------------------------------------------------------------------------------------------------------------------------------------------------------------------------------------------------------------------------------------------------------------------------------------------------------------------------------------------------------------------------------------------------------------------------------------------------------------------------------------------------------------------------------------------------------------------------------------------------------------------------------------------------------------------------------------------------------------------------------------------------------------------------------------------------------------------------------------------------------------------------------------------------------------------------------------------------------------------------------------------------------------------------------|-------|-------------|-----|------------------------------------------------|
| 2 27662 4 31950 5 31940 1 5 31940 1 6 31942 6 31942 6 31943 7 650592 8 31944 9A 31945 9A 31945 9A 31946 1 32, Lower valve spring (Std.) 9 31946 1 32, Lower valve spring (Std.) 9 31946 1 22, Lower valve spring (1/32° OS) 9 31946 1 22, Lower valve spring (1/32° OS) 9 31946 1 22, Lower valve spring (1/32° OS) 9 31946 1 22, Lower valve spring (1/32° OS) 1 32, Lower valve spring (1/32° OS) 9 31945 1 22, Lower valve spring (1/32° OS) 1 22, Lower valve spring (1/32° OS) 1 34, Std.) 1 22, Lower valve spring (1/32° OS) 1 31931 1 3607 1 2783 1 37931 1 3607 1 2783 1 37931 1 3607 1 37931 1 37931 1 3607 1 37931 1 37931 1 3607 1 37931 1 37931 1 37931 1 37931 1 37931 1 37931 1 37931 1 37931 1 37931 1 37931 1 37931 1 37931 1 37931 1 37931 1 37931 1 37931 1 37931 1 37931 1 37931 1 37931 1 37931 1 37931 1 37931 1 37931 1 37931 1 37931 1 37931 1 37931 1 37931 1 37931 1 37931 1 37931 1 37931 1 37931 1 37931 1 37931 1 37931 1 37931 1 37931 1 37931 1 37931 1 37931 1 37931 1 37931 1 37931 1 37931 1 37931 1 37931 1 37931 1 37931 1 37931 1 37931 1 37931 1 37931 1 37931 1 37931 1 37931 1 37931 1 37931 1 37931 1 37931 1 37931 1 37931 1 37931 1 37931 1 37931 1 37931 1 37931 1 37931 1 37931 1 37931 1 37931 1 37931 1 37931 1 37931 1 37931 1 37931 1 37931 1 37931 1 37931 1 37931 1 37931 1 37931 1 37931 1 37931 1 37931 1 37931 1 37931 1 37931 1 37931 1 37931 1 37931 1 37931 1 37931 1 37931 1 37931 1 37931 1 37931 1 37931 1 37931 1 37931 1 37931 1 37931 1 37931 1 37931 1 37931 1 37931 1 37931 1 37931 1 37931 1 37931 1 37931 1 37931 1 37931 1 37931 1 37931 1 37931 1 37931 1 37931 1 37931 1 37931 1 37931 1 37931 1 37931 1 37931 1 37931 1 37931 1 37931 1 37931 2 22664 2 2 37939 2 2 2660581 2 2 37939 2 2 2660581 3 37941 3 37941 3 37941 3 37941 3 37941 3 37941 3 37941 3 37941 3 37941 3 37941 3 37941 3 37941 3 37941 3 37941 3 37941 3 37941 3 37941 3 37941 3 37941 3 37941 3 37941 3 37941 3 37941 3 37941 3 37941 3 37941 3 37941 3 37941 3 37941 3 37941 3 37941 3 37941 3 37941 3 37941 3 37941 3 37941 3 37941 3 37941 3 37941 3 37941 3 37941 3 37941 3 379           |       |             | ٠., |                                                |
| 4 31950 5 31940 1 Intake Valve (Std.) 5 31941 6 31942 Exhaust Valve (Std.) 7 650592 8 31944 Spring, Valve 9 3 31945 9 31946 Cap, Lover valve spring (Std.) 9 31946 Cap, Lover valve spring (Std.) 10 20810 11 20070 11 20070 11 20070 12 29783 13 31931 Gear, Canalshaft 14 34508 14 34509 14 34510 15 3450 16 3450 17 3450 18 3450 18 3450 18 3450 19 3450 18 3450 19 3450 19 3450 19 3450 19 3450 19 3450 19 3450 19 3450 19 3450 19 3450 19 3450 19 3450 19 3450 19 3450 19 3450 19 3450 19 3450 19 3450 19 3450 19 3450 19 3450 19 3450 19 3450 19 3450 19 3450 19 3450 19 3450 19 3450 19 3450 19 3450 19 3450 19 3450 19 3450 19 3450 19 3450 19 3450 19 3450 19 3450 19 3450 19 3450 19 3450 19 3450 19 3450 19 3450 19 3450 19 3450 19 3450 19 3450 19 3450 19 3450 19 3450 19 3450 19 3450 19 3450 19 3450 19 3450 19 3450 19 3450 19 3450 19 3450 19 3450 19 3450 19 3450 19 3450 19 3450 19 3450 19 3450 19 3450 19 3450 19 3450 19 3450 19 3450 19 3450 19 3450 19 3450 19 3450 19 3450 19 3450 19 3450 19 3450 19 3450 19 3450 19 3450 19 3450 19 3450 19 3450 19 3450 19 3450 19 3450 19 3450 19 3450 19 3450 19 3450 19 3450 19 3450 19 3450 19 3450 19 3450 19 3450 19 3450 19 3450 19 3450 19 3450 19 3450 19 3450 19 3450 19 3450 19 3450 19 3450 19 3450 19 3450 19 3450 19 3450 19 3450 19 3450 19 3450 19 3450 19 3450 19 3450 19 3450 19 3450 19 3450 19 3450 19 3450 19 3450 19 3450 19 3450 19 3450 19 3450 19 3450 19 3450 19 3450 19 3450 19 3450 19 3450 19 3450 19 3450 19 3450 19 3450 19 3450 19 3450 19 3450 19 3450 19 3450 19 3450 19 3450 19 3450 19 3450 19 3450 19 3450 19 3450 19 3450 19 3450 19 3450 19 3450 19 3450 19 3450 19 3450 19 3450 19 3450 19 3450 19 3450 19 3450 19 3450 19 3450 19 3450 19 3450 19 3450 19 3450 19 3450 19 3450 19 3450 19 3450 19 3450 19 3450 19 3450 19 3450 19 3450 19 3450 19 3450 19 3450 19 3450 19 3450 19 3450 19 3450 19 3450 19 3450 19 3450 19 3450 19 3450 19 3450 19 3450 19 3450 19 3450 19 3450 19 3450 19 3450 19 3450 19 3450 19 3450 19 3450 19 3450 19 3450 19 3450 19 3450 19 3450 19 3450 19 3450 19 3450 19 3450 19 3450 19 3450 19           |       |             |     |                                                |
| 5 31940                                                                                                                                                                                                                                                                                                                                                                                                                                                                                                                                                                                                                                                                                                                                                                                                                                                                                                                                                                                                                                                                                                                                                                                                                                                                                                                                                                                                                                                                                                                                                                                                                                                                                                                                                                                                                                                                                                                                                                                                                                                                                                                                  |       |             |     |                                                |
| 5 31941 6 31942 Exhaust Valve (312' OS) (Incl. 9) 7 650592 8 31944 9A 31945 9A 31945 9A 31946 9A 31946 Cap, Lower valve spring (132' OS) 9 31946 Qap (132' OS) 9 31947 Qap (132' OS) 9 31948 Qap (132' OS) 9 31949 Qap (132' OS) 9 31949 Qap (132' OS) Qap           |       |             |     |                                                |
| 6 31942 Exhaust Valve (132° OS) (Ind. 9) 7 650592 Key, Flywheel 8 31944 Spring, Valve 9 31946 Cap, Lower valve spring (152° OS) 10 20e10 Pin, Valve spring retailer 11 3207° Cankshaft (Ind. 12, 13, 17, 78 & 79) 11 229783 Pin, Carankshaft (Ind. 12, 13, 17, 78 & 79) 12 29783 Pin, Carankshaft (Ind. 12, 13, 17, 78 & 79) 14 34508 Piston, Pin & Ring Set (310° OS) 14 34509 Piston, Pin & Ring Set (310° OS) 14 34509 Piston, Pin & Ring Set (320° OS) 14 34509 Piston, Pin & Ring Set (320° OS) 14 34523 Piston, Pin & Ring Set (300° OS) 14 34523 Piston, Pin & Ring Set (040° OS) 14 34523 Piston, Pin & Ring Set (040° OS) 14 34523 Piston, Pin & Ring Set (040° OS) 14 34520 Piston & Pin Assy, (301° OS) 14 34523 Piston & Pin Assy, (301° OS) 15 32006 Piston & Pin Assy, (301° OS) 16 32004 Piston & Pin Assy, (301° OS) 16 32006 Ring Set (301° OS) 17 34383 Connecting Set (301° OS) 18 32061 Ring Set (301° OS) 19 19 19 Ring Set (301° OS) 19 19 19 Ring           |       |             |     | ,                                              |
| 6 31943 Exhaust Valve (1/32 <sup>2</sup> OS) (Incl. 9) 7 660592 Key, Phywheel 8 31944 Spring, Valve 9A 31945 Cap, Lower valve spring (Stct) 9A 31946 Cap, Lower valve spring (Stct) 9A 31946 Cap, Lower valve spring (Stct) 9 31946 Cap, Lower valve spring (Stct) 10 20810 Pin, Valve spring (Stct) 11 32007C Canshaft (Incl. 12, 13, 17, 78 & 79) 12 29783 Pin, Crankshaft (Incl. 12, 13, 17, 78 & 79) 12 29783 Pin, Crankshaft (Incl. 12, 13, 17, 78 & 79) 14 34509 Piston, Pin & Ring Set (Std.) (3-5/16 " Bore) 14 34509 Piston, Pin & Ring Set (C010" OS) 14 34509 Piston, Pin & Ring Set (C010" OS) 14 34509 Piston, Pin & Ring Set (C00" OS) 14 34509 Piston, Pin & Ring Set (C00" OS) 14 34509 Piston, Pin & Ring Set (C00" OS) 14 34509 Piston, Pin & Ring Set (C00" OS) 14 34509 Piston, Pin & Ring Set (C00" OS) 15 32006 Piston & Pin Assy, (C10" OS) (Incl. 16) 14A 32001C Piston & Pin Assy, (C10" OS) (Incl. 16) 14A 32002B Piston & Pin Assy, (C10" OS) (Incl. 16) 14A 32003B Piston & Pin Assy, (C10" OS) (Incl. 16) 15 32004 Piston & Pin Assy, (C02" OS) (Incl. 16) 15 32004 Piston & Pin Assy, (C02" OS) (Incl. 16) 16 32005 Piston & Pin Assy, (C02" OS) (Incl. 16) 17 34383 Piston & Pin Assy, (C02" OS) 18 3623 Ring Set (C10" OS) 19 3093A Connecting Rod Assy, (Sid.) (Incl. 18, 19 & 20) 20 26264 Ring Set (C04" OS) 21 3939 Piston Pin Piston |       |             |     |                                                |
| 7 660592 Key, Flywheel 8 31944 Spring, Valve 9A 31946 Cap, Lower valve spring (Std.) 9A 31946 Cap, Lower valve spring (132° OS) 3 31946 Cap, Lower valve spring (132° OS) 9 31945 Cap, Lower valve spring (132° OS) 10 20810 Pin, Valve spring relationer 11 32007C Crankshaft (mch. 12, 13, 17, 78 & 79) 12 29783 Pin, Crankshaft (mch. 12, 13, 17, 78 & 79) 12 43608 Pin, Valve spring relationer 14 34508 Pin, Pin & Ring Set (Std.) (3-5/16 ° Bore) 14 34509 Piston, Pin & Ring Set (Std.) (3-5/16 ° Bore) 14 34501 Piston, Pin & Ring Set (010° OS) 14 34503 Piston, Pin & Ring Set (020° OS) 14 34503 Piston, Pin & Ring Set (020° OS) 14 34503 Piston, Pin & Ring Set (040° OS) 14 34503 Piston, Pin & Ring Set (040° OS) 14 34503 Piston, Pin & Ring Set (040° OS) 14 34503 Piston & Pin Assy, (040° OS) (Incl. 16) 14A 32001C Piston & Pin Assy, (040° OS) (Incl. 16) 14A 32001B Piston & Pin Assy, (040° OS) (Incl. 16) 14A 32001B Piston & Pin Assy, (030° OS) (Incl. 16) 14A 32001B Piston & Pin Assy, (030° OS) (Incl. 16) 15 32006 Piston & Pin Assy, (030° OS) (Incl. 16) 15 32005 Ring Set (010° OS) 15 32005 Ring Set (010° OS) 16 32624 Ring Set (030° OS) 17 34384 Connecting Rod Assy, (010° US) (Incl. 18, 19, 20) 18 32077 Bolt, Connecting Rod Assy, (010° US) (Incl. 18, 19, 20) 2 32524 Renging Set, Piston 2 32624 Ring Set (040° OS) 2 31939 Ring, Piston pin retaining 2 2 31939 Ring, Piston pin retaining 3 31966 Carrishaft (MCR) 2 31939 Ring, Piston pin retaining 3 4 32603 Piston Pin retaining 4 Gasket, Offifill 5 7 (Ring) 5 2604 Piston Pin Renging Set, Piston 5 26054 Piston Pin Renging Set, Piston 7 Ring 8 31968 Piston Pin Renging Set, Piston 8 19 10 10 10 10 10 10 10 10 10 10 10 10 10                                                                                                                                                                                                                                                                                                                                                                                                  |       |             |     | · ·                                            |
| 8 31944 Spring, Valve 9A 31945 Cap, Lower valve spring (132° OS) 9A 31946 Cap, Lower valve spring (132° OS) 9 31946 Cap, Lower valve spring (132° OS) 9 31945 Cap, Lower valve spring (132° OS) 10 20810 Pin, Valve spring retainer 11 32007C Cankshaft (Incl. 12, 13, 17, 78 & 79) 12 29783 Pin, Crankshaft (gear (Crankshaft (and 12, 13, 17, 78 & 79) 12 29783 Pin, Crankshaft (gear (Crankshaft (and 12, 13, 17, 78 & 79) 14 24509 Piston, Pin & Ring Set (101° OS) 14 34509 Piston, Pin & Ring Set (101° OS) 14 34509 Piston, Pin & Ring Set (101° OS) 14 34501 Piston, Pin & Ring Set (101° OS) 14 34523 Piston, Pin & Ring Set (101° OS) 14 34523 Piston, Pin & Ring Set (101° OS) 14 34523 Piston, Pin & Ring Set (101° OS) 14 34523 Piston & Pin & Ring Set (101° OS) 14 34523 Piston & Pin & Ring Set (101° OS) 14 34523 Piston & Pin & Ring Set (101° OS) 14 34523 Piston & Pin & Ring Set (101° OS) 15 32001C Piston & Pin & Ring Set (101° OS) 16 32002B Piston & Pin & Ring Set (101° OS) 17 34384 Piston & Pin & Ring Set (101° OS) 18 32004 Ring Set (101° OS) 19 32004 Ring Set (101° OS) 19 32004 Ring Set (101° OS) 19 32005 Ring Set (101° OS) 19 3206 Ring Set (101° OS) 19 3207 Roll (101° OS) 19 3208 Reing Set (101° OS) 19 3209 Reing Set (101° OS) 19 3209 Ring Set (101° OS) 19 3209           |       |             |     |                                                |
| 9A 31946 9A 31946 Cap, Lower valve spring (1872* OS) 9 31946 Cap, Lower valve spring (1872* OS) 13 31945 Cap, Lower valve spring (1872* OS) 14 32007C Cap, Lower valve spring (1872* OS) 15 208783 Pin, Crankshaft (part of, 12, 13, 17, 78 & 79) 12 29783 Pin, Crankshaft (part of, 12, 13, 17, 78 & 79) Pin, Crankshaft (part of, 12, 13, 17, 78 & 79) Pin, Crankshaft (part of, 12, 13, 17, 78 & 79) Pin, Crankshaft (part of, 12, 13, 17, 78 & 79) Pin, Crankshaft (part of, 12, 13, 17, 78 & 79) Pin, Crankshaft (part of, 12, 13, 17, 78 & 79) Pin, Raing Set (1010* OS) Piston, Pin & Ring Set (1020* OS) Piston, Pin & Ring Set (1020* OS) Piston, Pin & Ring Set (1020* OS) Piston, Pin & Ring Set (1040* OS) Piston, Pin & Ring Set (1040* OS) Piston & Pin Assiy, (1010* OS) (Incl. 16) Piston & Pin Assiy, (1020* OS) (Incl. 16) Piston & Pin Assiy, (1020* OS) Piston & Pin            |       |             |     |                                                |
| 9A 31946 9 31946 Qap, Lower valve spring (17.22" OS) 9 31945 Cap, Lower valve spring (17.22" OS) 10 20810 Pin, Valve spring retailer 11 32007C Crankshaft (Incl. 12, 13, 17, 78 & 79) 12 29783 Pin, Crankshaft gear Gear, Crankshaft (Incl. 12, 13, 17, 78 & 79) 14 34509 Piston, Pin & Ring Set (Otd) (3-5/16" Bore) 14 34510 Piston, Pin & Ring Set (Otd) (3-5/16" Bore) 14 34509 Piston, Pin & Ring Set (Otd) (3-5/16" Bore) 14 34510 Piston, Pin & Ring Set (Otd) (3-5/16" Bore) 14 34523 Piston, Pin & Ring Set (Otd) (OS) 14 34620 Piston, Pin & Ring Set (Otd) (OS) 14 34620 Piston, Pin & Ring Set (Otd) (OS) 14 34620 Piston, Pin & Ring Set (Otd) (OS) 14 30201B Piston, Pin & Ring Set (Otd) (OS) 14 30201B Piston & Pin Assy, (Odd) (OS) (Incl. 16) Piston & Pin Assy, (Odd) (OS) 14 30201B Piston & Pin Assy, (Odd) (OS) (Incl. 16) Piston & Pin Assy, (O20" OS) Piston            |       |             |     |                                                |
| 9 31946 Cap, Lower valve spring (R04) 9 31945 Cap, Lower valve spring (Std) 10 20810 Pin, Valve spring retainer 11 32007C Crankshaft (Incl. 12, 13, 17, 78 & 79) 12 29783 Pin, Crankshaft (Incl. 12, 13, 17, 78 & 79) 14 34508 Piston, Pin & Ring Set (Std.) (3-5/16 " Bore) 14 34509 Piston, Pin & Ring Set (Cl010" OS) 14 34510 Piston, Pin & Ring Set (Cl010" OS) 14 34523 Piston, Pin & Ring Set (Ol00" OS) 14 34523 Piston, Pin & Ring Set (Ol00" OS) 14 34523 Piston, Pin & Ring Set (Ol00" OS) 14 34523 Piston, Pin & Ring Set (Ol00" OS) 14 34523 Piston, Pin & Ring Set (Ol00" OS) 14 34523 Piston, Pin & Ring Set (Ol00" OS) 14 34523 Piston, Pin & Ring Set (Ol00" OS) 14 32620B Piston & Pin Assy, (Ol00" OS) (Incl. 16) 14A 32001C Piston & Pin Assy, (Ol00" OS) (Incl. 16) 14A 32002B Piston & Pin Assy, (Ol00" OS) (Incl. 16) 14A 32003B Piston & Pin Assy, (Ol00" OS) (Incl. 16) 15 32004 Ring Set (Std.) (3-5/16" Bore) 15 32005 Ring Set (Ol00" OS) 15 32006 Ring Set (Ol00" OS) 15 32006 Ring Set (Ol00" OS) 16 32624 Ring Set (Ol00" OS) 17 34384 Connecting Rod Assy, (Ol00" OS) 18 32077 Rod                                                                                                                                                                                                                                                                                                                                                                                                                                                                                                                                                                                                                                                                                                                                                                                                                                                                                                                                                                                   |       |             |     |                                                |
| 9 31945 10 20810 11 32007C 12 29783 13 1931 14 34508 14 34509 15 14 34509 16 14 34550 17 32620B 18 32001C 18 32001C 19 15 32001C 19 15 32001C 19 15 32001B 18 32001B 18 32001C 18 32001B 18 32001B 18 32001C 18 32001B 18 3200B 18 3200B 18 3200B 18 320B 18 32B 18 32B           |       |             |     |                                                |
| 10 20810 Pin, Valve spring retainer 11 32007C Crankshaft (Inc. 12, 13, 17, 78 & 79) 12 29783 Pin, Crankshaft (gear Gear, Crankshaft) 13 31931 Gear, Crankshaft gear 14 34508 Piston, Pin & Ring Set (Std.) (3-5/16 " Bore) 14 34509 Piston, Pin & Ring Set (Std.) (3-5/16 " Bore) 14 34510 Piston, Pin & Ring Set (1010" OS) 14 34850 Piston, Pin & Ring Set (030" OS) 14 34623 Piston, Pin & Ring Set (030" OS) 14 34623 Piston, Pin & Ring Set (030" OS) 14 33620B Piston & Pin Assiy, (D40" OS) (Incl. 16) 14A 32001C Piston & Pin Assy, (J04" OS) (Incl. 16) 14A 32002B Piston & Pin Assy, (J01" OS) (Incl. 16) 14A 32001B Piston & Pin Assy, (J01" OS) (Incl. 16) 14A 32003B Piston & Pin Assy, (J03" OS) (Incl. 16) 15 32004 Ring Set (Std.) (3-5/16" Bore) 15 32005 Ring Set (J01" OS) 15 32005 Ring Set (J01" OS) 15 32623 Ring Set (J03" OS) 15 32624 Ring Set (J03" OS) 16 33231 Re-Ringing Set, Piston 16 31919 Ring, Piston pin retaining 17 33093A Connecting Rod Assy, (J01" US) (Incl. 18, 19, 20) 17 34384 Connecting Rod Assy, (J01" US) (Incl. 1, 19, 4, 20) 17 34384 Connecting Rod Assy, (J01" US) (Incl. 1, 19, 4, 20) 18 32077 Rod (J04" OS) 19 26073 Washer, Connecting Rod Assy, (J01" US) (Incl. 1, 19, 20) 20 26264 Nut Assy, Look 21 32150 Canserting Rod Assy, (J01" US) (Incl. 1, 19, 20) 22 31939 Lifter, Valve 23 32927 Cover, (J/Incl. 25A) 24 Gasket, Oli fill 25A 36499 Opistok (Incl. 25A) 25A 36499 Opistok (Incl. 25A) 26 33069 Dipstok (Incl. 25A) 26 33069 Dipstok (Incl. 25A) 27 Governor rod 28 260451 Canpe. Governor rod 29 65058 Screw, (I/-24) X 2" 31 31968 Link, Governor 32 Clowester Rod                                                                                                                                                                                                                                                                                                                                                                                                                                                            |       |             |     | Cap, Lower valve spring (1/32" OS)             |
| 11 32007C 12 29783 Pin, Crankshaft (ncf. 12, 13, 17, 78 & 79) Pin, Crankshaft (per Gear, Crankshaft 14 34508 Piston, Pin & Ring Set (Std.) (3-5/16 * Bore) Piston, Pin & Ring Set (Ot0" OS) Piston, Pin & Ring Set (O20" OS) Piston & Pin Assy. (O20" OS) Piston & Pin Assy. (O20" OS) (Incl. 16) Piston & Pin Assy. (O20" OS) Piston Pin Retaining Piston Pin           | 9     | 31945       |     | Cap, Lower valve spring (Std.)                 |
| 12 29783                                                                                                                                                                                                                                                                                                                                                                                                                                                                                                                                                                                                                                                                                                                                                                                                                                                                                                                                                                                                                                                                                                                                                                                                                                                                                                                                                                                                                                                                                                                                                                                                                                                                                                                                                                                                                                                                                                                                                                                                                                                                                                                                 | 10    | 20810       |     | Pin, Valve spring retainer                     |
| 13 31931 Gear, Crankshaff 14 34508 Piston, Pin & Ring Set (Std.) (3-5/16 " Bore) 14 34509 Piston, Pin & Ring Set (O.010" OS) 14 34500 Piston, Pin & Ring Set (O.020" OS) 14 34501 Piston, Pin & Ring Set (O.020" OS) 14 34503 Piston, Pin & Ring Set (O.020" OS) 14 34503 Piston, Pin & Ring Set (O.020" OS) 14 34503 Piston, Pin & Ring Set (O.040" OS) 14 34503 Piston, Pin & Ring Set (O.040" OS) 14 34504 Piston & Pin Assy. (Ost.) (Incl. 16) 14 32001C Piston & Pin Assy. (Ost.) (Incl. 16) 14 32002B Piston & Pin Assy. (Ost.) (Incl. 16) 14 32003B Piston & Pin Assy. (Ost.) (Incl. 16) 15 32004 Piston & Pin Assy. (Ost.) (Incl. 16) 16 32005 Piston & Pin Assy. (Ost.) (Incl. 16) 17 32006 Ring Set (Ord" OS) 18 32006 Ring Set (Ord" OS) 18 32007 Ring Set (Ord" OS) 19 32221 Re-Ringing Set, Piston 16 31919 Ring Set (Ord" OS) 17 34383 Connecting Rod Assy. (Incl. 18, 19 & 20) 17 34383 Connecting Rod Assy. (Ord" US)(Incl. 18, 19.20) 18 32077 Bolt, Connecting Rod Assy. (Ord" US)(Incl. 18, 19.20) 19 26073 Washer, Connecting Rod Assy. (Ord" US)(Incl. 18, 19.20) 20 28264 Nut Assy. Lock 21 32150 Camsalt (MCR) 22 31939 Lifter, Valve 23 33297 Cover, Cylinder (Incl. 4) 24 35409 "O' Ring 25 33069 Dipstick (Incl. 25A) 26 33069 Dipstick (Incl. 25A) 27 31 31968 Link, Governor rod 28 260451 Screw, 1/4-20 x 2" 29 10 10 17 18 19 19 10 17 18 19 19 10 11 11 11 11 11 11 11 11 11 11 11 11                                                                                                                                                                                                                                                                                                                                                                                                                                                                                                                                                                                                                                                                                                                     | 11    | 32007C      |     | Crankshaft (Incl. 12, 13, 17, 78 & 79)         |
| 14   34508                                                                                                                                                                                                                                                                                                                                                                                                                                                                                                                                                                                                                                                                                                                                                                                                                                                                                                                                                                                                                                                                                                                                                                                                                                                                                                                                                                                                                                                                                                                                                                                                                                                                                                                                                                                                                                                                                                                                                                                                                                                                                                                               | 12    | 29783       |     | Pin, Crankshaft gear                           |
| 14   34508                                                                                                                                                                                                                                                                                                                                                                                                                                                                                                                                                                                                                                                                                                                                                                                                                                                                                                                                                                                                                                                                                                                                                                                                                                                                                                                                                                                                                                                                                                                                                                                                                                                                                                                                                                                                                                                                                                                                                                                                                                                                                                                               | 13    | 31931       |     | Gear, Crankshaft                               |
| 14   34509   Piston, Pin & Ring Set (.010" OS)     14   34850   Piston, Pin & Ring Set (.020" OS)     14   34850   Piston, Pin & Ring Set (.030" OS)     14   34850   Piston, Pin & Ring Set (.040" OS)     14   34523   Piston, Pin & Ring Set (.040" OS) (Incl. 16)     14   32620B   Piston & Pin Assy. (.040" OS) (Incl. 16)     14   32003B   Piston & Pin Assy. (.010" OS) (Incl. 16)     14   32003B   Piston & Pin Assy. (.020" OS) (Incl. 16)     14   32003B   Piston & Pin Assy. (.020" OS) (Incl. 16)     15   32004   Ring Set (.010" OS) (Incl. 16)     15   32005   Ring Set (.010" OS)     15   32623   Ring Set (.010" OS)     15   32624   Ring Set (.030" OS)     15   32624   Ring Set (.030" OS)     16   31919   Ring Set (.030" OS)     17   34384   Re-Ringing Set Piston     18   32077   Ring Rod Assy. (.010" US) (Incl. 18, 19, 20)     17   34384   Connecting Rod Assy. (.010" US) (Incl. 18, 19, 20)     18   32077   Rod (.010" Rod (.020" OS)     19   26073   Washer, Connecting Rod Assy. (.020" US) (Incl. 1 8, 19, 20)     20   28264   Nut Assy., Lock     21   2150   Camshaft (MCR)     22   31339   Lifter, Valve     23   32927   Cover, Cylinder (Incl. 4)     24   32673   Sasket, Oylinder over     25   33699   Dipstick (Incl. 25A)     26   33069   Dipstick (Incl. 25A)     27   31   31968   Link, Governor     31   31968   Link, Governor     32   31963   Lever, Governor adjusting     15   26054   Screw, 10-24 x 7/8"                                                                                                                                                                                                                                                                                                                                                                                                                                                                                                                                                                                                                                                            |       |             |     |                                                |
| 14 34510                                                                                                                                                                                                                                                                                                                                                                                                                                                                                                                                                                                                                                                                                                                                                                                                                                                                                                                                                                                                                                                                                                                                                                                                                                                                                                                                                                                                                                                                                                                                                                                                                                                                                                                                                                                                                                                                                                                                                                                                                                                                                                                                 |       |             |     |                                                |
| 14 34850 14 34523 14 34523 15 Piston, Pin & Ring Set (.030" OS) 14 34523 15 Piston, Pin & Ring Set (.040" OS) 16 Piston & Pin Assy. (.040" OS) (Incl. 16) 17 Piston & Pin Assy. (.040" OS) (Incl. 16) 18 Piston & Pin Assy. (.020" OS) (Incl. 16) 19 Piston & Pin Assy. (.020" OS) (Incl. 16) 19 Piston & Pin Assy. (.020" OS) (Incl. 16) 19 Piston & Pin Assy. (.020" OS) (Incl. 16) 19 Piston & Pin Assy. (.030" OS) (Incl. 16) 19 Piston & Pin Assy. (.030" OS) (Incl. 16) 19 Piston & Pin Assy. (.030" OS) (Incl. 16) 19 Sa2004 19 Sa2005 19 Sa203 19 Sa203 19 Sa203 19 Sa203 19 Sa223 19 Ring Set (.020" OS) 19 Sa223 19 Sa224 19 Re-Ringing Set, Piston 19 Re-Ringing Set, Piston 19 Ring, Piston pin retaining 10 Sa3034 11 Sa3034 12 Connecting Rod Assy. (.010" US)(Incl. 18, 19, 20) 17 Sa3034 18 Sa2077 19 Solt, Connecting Rod Assy. (.020" US)(Incl. 18, 19, 20) 18 Sa2073 20 Sa264 21 Sa2150 22 Sa264 23 Sa297 24 Cover, Cylinder (Incl. 4) 23 Sa297 25 Cover, Cylinder (Incl. 4) 26 Sa3069 27 Cover, Cylinder cover 28 Sa3069 28 Sa2426 29 Sa265 30 Spacer, Governor rod 30 Sayer, Inc. 31 Sayer 31 Sayer 31 Sayer 31 Sayer 31 Sayer 32 Sayer 33 Sayer 34 Cover, Cylinder cover 34 Sayer 36 Sayer 37 Covernor rod 38 Sayer 39 Dipstick (Incl. 25A) 39 Spacer, Governor rod 39 Sorew, 1/4-20 x 2" 30 Sayer 31 Sayer 31 Sayer 32 Sayer 33 Sayer 34 Covernor lever 34 Sayer 35 Sayer 36 Sovernor lever 37 Ring, Retaining 48 Lever, Governor adjusting 49 Lever, Governor adjusting 49 Lever, Governor adjusting 40 Lockwasher 50 Screw, 1/4-20 x 1"                                                                                                                                                                                                                                                                                                                                                                                                                                                                                                                                                                         |       |             |     |                                                |
| 14 34523 Piston, Pin & Ring Set (.040" OS) 14 32620B Piston & Pin Assy. (.040" OS) (Incl. 16) 14A 32001C Piston & Pin Assy. (.010" OS) (Incl. 16) 14A 32002B Piston & Pin Assy. (.010" OS) (Incl. 16) 14A 32003B Piston & Pin Assy. (.010" OS) (Incl. 16) 14A 32619B Piston & Pin Assy. (.020" OS) (Incl. 16) 15 32004 Ring Set (Std.) (.3-5'16" Bore) 15 32005 Ring Set (.010" OS) 15 32006 Ring Set (.010" OS) 15 32623 Ring Set (.030" OS) 15 32624 Ring Set (.030" OS) 15 32321 Re-Ringing Set, Piston 16 31919 Ring, Piston pin retaining 17 33093A Connecting Rod Assy. (Std.) (Incl. 18, 19 & 20) 17 34383 Connecting Rod Assy. (.010" US) (Incl. 1 8, 19,20) 17 34384 Connecting Rod Assy. (.020" US) (Incl. 1 8, 19,20) 18 32077 Bolt, Connecting Rod Assy. (.020" US) (Incl. 1 8, 19,20) 19 26073 Washer, Connecting rod Washer, Connecting rod Washer, Connecting rod Vasher, Connecting rod Say. Lock 21 32150 Canshaft (MCR) 22 31939 Lifter, Valve 23 32927 Cover, Cylinder (Incl. 4) 23A 31966A * Gasket, Oylinder cover 25A 29673 * Gasket, Oylinder cover 26 33069 Dipstick (Incl. 25A) 27 Space, Governor rod 28 32426 Spacer, Governor rod 29 65058B Screw, 1/4-20 x 2" 29 Oil Drain Plug 20 Link, Governor lever 31 31968 Lever, Governor adjusting 35 31963 Lever, Governor adjusting 36 650518 37 650544 Sortew, 10-24 x 778"                                                                                                                                                                                                                                                                                                                                                                                                                                                                                                                                                                                                                                                                                                                                                                                      |       |             |     |                                                |
| 14   32620B                                                                                                                                                                                                                                                                                                                                                                                                                                                                                                                                                                                                                                                                                                                                                                                                                                                                                                                                                                                                                                                                                                                                                                                                                                                                                                                                                                                                                                                                                                                                                                                                                                                                                                                                                                                                                                                                                                                                                                                                                                                                                                                              |       |             |     |                                                |
| 14A 32001C 14A 32002B 14A 32003B 14A 32003B 14A 32003B 14A 32003B 14A 32003B 14A 32619B 15 32004 15 32005 16 32006 17 32006 18 32006 18 32007 18 32006 19 32623 19 32623 19 32624 19 32623 19 32624 19 32921 19 32921 19 32921 19 32921 19 32921 19 32921 19 32921 19 32921 19 32921 19 32921 19 32921 19 32921 19 32921 19 32921 19 32921 19 32921 19 32921 19 32921 19 32921 19 32921 19 32921 19 32921 19 32921 19 32921 19 32921 19 32921 19 32921 19 32921 19 32921 19 32921 19 32921 19 32921 19 32921 19 32921 19 32921 19 32921 19 32921 19 32921 19 32921 19 32921 19 32921 19 32921 19 32921 19 32921 20 328264 21 32150 22 31939 23 32927 20 482864 21 32150 22 31939 23 32927 24 Cover, Cylinder (Incl. 4) 25 329673 26 33089 27 32824 28 32426 29 48284 29 528284 30 31927 31 31988 32 5292 32 5292 33 31964 34 52963 35 31963 36 650518 36 650518 36 650518 36 650518 36 650518 36 650544                                                                                                                                                                                                                                                                                                                                                                                                                                                                                                                                                                                                                                                                                                                                                                                                                                                                                                                                                                                                                                                                                                                                                                                                                                  |       |             |     |                                                |
| 14A 32002B 14A 32003B 14A 32003B 14A 32619B 15                                                                                                                                                                                                                                                                                                                                                                                                                                                                                                                                                                                                                                                                                                                                                                                                                                                                                                                                                                                                                                                                                                                                                                                                                                                                                                                                                                                                                                                                                                                                                                                                                                                                                                                                                                                                                                                                                                                                                                                                                                                                                           |       |             |     | • • • • • • • • • • • • • • • • • • • •        |
| 14A 32003B                                                                                                                                                                                                                                                                                                                                                                                                                                                                                                                                                                                                                                                                                                                                                                                                                                                                                                                                                                                                                                                                                                                                                                                                                                                                                                                                                                                                                                                                                                                                                                                                                                                                                                                                                                                                                                                                                                                                                                                                                                                                                                                               |       |             |     |                                                |
| 14A 32619B 15 32004 Ring Set (Std.) (3-5/16" Bore) Ring Set (O10" OS) Ring Set (O20" OS) Ring Set (O20" OS) Ring Set (O30" OS) Ring Set (O40" OS) Ring Set (O40" OS) Ring Set (O40" OS) Ring Set (D40" OS)            |       |             |     |                                                |
| 15 32004 16 32005 17 32006 18 18 32006 18 18 32006 18 18 32006 18 18 32007 19 32623 19 32624 19 32921 10 31919 10 31919 11 34383 11 32007 12 34384 13 2007 14 34383 15 2007 15 3207 16 3207 17 34384 17 34384 18 2007 19 26073 19 26073 20 28264 21 32150 22 31939 23 32227 23 2227 24 28 28 28 28 28 28 28 28 28 28 28 28 28                                                                                                                                                                                                                                                                                                                                                                                                                                                                                                                                                                                                                                                                                                                                                                                                                                                                                                                                                                                                                                                                                                                                                                                                                                                                                                                                                                                                                                                                                                                                                                                                                                                                                                                                                                                                            |       |             |     |                                                |
| 15       32005       Ring Set (.010" OS)         15       32006       Ring Set (.020" OS)         15       32623       Ring Set (.030" OS)         15       32624       Ring Set (.040" OS)         15       32321       Re-Ringing Set, Piston         16       31919       Ring, Piston pin retaining         17       33093A       Connecting Rod Assy,(Std.)(Incl.18, 19 & 20)         17       34383       Connecting Rod Assy,(.020" US)(Incl.1 8,19,20)         17       34384       Connecting Rod Assy,(.020" US)(Incl.1 8,19,20)         18       32077       Bollt, Connecting Rod Assy,(.020" US)(Incl.1 8,19,20)         19       26073       Washer, Connecting rod         19       28073       Washer, Connecting rod         10       22       31939       Lifter, Valve         23       32927       Cover, Cylinder (Incl. 4)         23A       31956A       * Gasket, Oli fill         25A       29673       * Gasket, Oli fill         25A       29673       * Gasket, Oli fill         26A       33069       Dipstick (Incl. 25A)         28       32426       Spacer, Governor rod         29       650588       Screw, 1/4-20 x 2"         30<                                                                                                                                                                                                                                                                                                                                                                                                                                                                                                                                                                                                                                                                                                                                                                                                                                                                                                                                                                   |       |             |     | • • • • • • • • • • • • • • • • • • • •        |
| 15       32006       Ring Set (020" OS)         15       32623       Ring Set (030" OS)         15       32624       Ring Set (040" OS)         15       32321       Re-Ringing Set, Piston         16       31919       Ring, Piston pin retaining         17       34383       Connecting Rod Assy.(Std.)(Incl.18, 19, 20)         17       34384       Connecting Rod Assy.(.020" US)(Incl.1 8,19,20)         18       32077       Bolt, Connecting Rod         19       26073       Washer, Connecting rod         10       28264       Nut Assy., Lock         21       32150       Camshaft (MCR)         22       31939       Lifter, Valve         23       32927       Cover, Cylinder (Incl. 4)         23A       31956A       * Gasket, Oil fill         25A       29673       * Gasket, Oil fill         26A       33069       Dipstick (Incl. 25A)         28       32426       Spacer, Governor rod         29       650588       Screw, 1/4-20 x 2"         30       31927       Oil Drain Plug         31       31968       Link, Governor         32       650451       Screw, 1/4-20 x 1"         33       <                                                                                                                                                                                                                                                                                                                                                                                                                                                                                                                                                                                                                                                                                                                                                                                                                                                                                                                                                                                                           |       |             |     | • , , ,                                        |
| 15       32623       Ring Set (.030" OS)         15       32624       Ring Set (.040" OS)         15       32321       Re-Ringing Set, Piston         16       31919       Ring, Piston pin retaining         17       33093A       Connecting Rod Assy', (Std.) (Incl. 18, 19, 20)         17       34383       Connecting Rod Assy. (.010" US) (Incl. 1 8, 19, 20)         17       34384       Connecting Rod Assy. (.020" US) (Incl. 1 8, 19, 20)         18       32077       Bolt, Connecting rod         19       26073       Washer, Connecting rod         19       28073       Washer, Connecting rod         10       28264       Nut Assy., Lock         21       32150       Camshaff (MCR)         22       31939       Lifter, Valve         23       32927       Cover, Cylinder (Incl. 4)         23A       31956A       * Gasket, Cylinder cover         25A       29673       * Gasket, Oil fill         "O" Ring       "O" Ring         26       33069       Dipstick (Incl. 25A)         28       32426       Spacer, Governor rod         29       650588       Screw, 1/4-20 x 2"         30       31927       Oil Drain Plug                                                                                                                                                                                                                                                                                                                                                                                                                                                                                                                                                                                                                                                                                                                                                                                                                                                                                                                                                                                     |       |             |     |                                                |
| 15       32624       Ring Set (.040" OS)         15       32321       Re-Ringing Set, Piston         16       31919       Ring, Piston pin retaining         17       33093A       Connecting Rod Assy.(Std.)(Incl.18, 19 & 20)         17       34383       Connecting Rod Assy.(.010" US)(Incl.1 8,19,20)         17       34384       Connecting Rod Assy.(.020" US)(Incl.1 8,19,20)         18       32077       Bolt, Connecting rod         19       26073       Washer, Connecting rod         20       28264       Nut Assy., Lock         21       32150       Camshaft (MCR)         22       31939       Lifter, Valve         23       32927       Cover, Cylinder (Incl. 4)         23A       31956A       * Gasket, Oil fill         25A       29673       * Gasket, Oil fill         26A       3369       Dipstick (Incl. 25A)         28       32426       Spacer, Governor rod         29       650588       Screw, 1/4-20 x 2"         30       31927       Oil Drain Plug         31       31968       Link, Governor         32       650451       Screw, 1/4-20 x 1"         33       31964       Clamp, Governor lever                                                                                                                                                                                                                                                                                                                                                                                                                                                                                                                                                                                                                                                                                                                                                                                                                                                                                                                                                                                             |       |             |     |                                                |
| 15 32321 Re-Ringing Set, Piston 16 31919 Ring, Piston pin retaining 17 33093A Connecting Rod Assy.(Std.)(Incl.18, 19 & 20) 17 34383 Connecting Rod Assy.(.010" US)(Incl.1 8,19,20) 17 34384 Connecting Rod Assy.(.020" US)(Incl.1 8,19,20) 18 32077 Bolt, Connecting rod 19 26073 Washer, Connecting rod 10 28264 Nut Assy., Lock 21 32150 Camshaft (MCR) 22 31939 Lifter, Valve 23 32927 Cover, Cylinder (Incl. 4) 23A 31956A * Gasket, Oil fill 25A 35499 "O' Ring 26 33069 Dipstick (Incl. 25A) 28 32426 Spacer, Governor rod 29 650588 Screw, 1/4-20 x 2" 30 31927 Oil Drain Plug 31 31968 Link, Governor 32 650451 Screw, 1/4-20 x 1" 33 31964 Clamp, Governor lever 34 29193 Ring, Retaining 35 31963 Lever, Governor adjusting 36 650518 Lockwasher 37 650544 Screw, 10-24 x 7/8"                                                                                                                                                                                                                                                                                                                                                                                                                                                                                                                                                                                                                                                                                                                                                                                                                                                                                                                                                                                                                                                                                                                                                                                                                                                                                                                                                 |       |             |     | • •                                            |
| 16       31919       Ring, Piston pin retaining         17       33093A       Connecting Rod Assy.(Std.)(Incl.18, 19 & 20)         17       34383       Connecting Rod Assy.(.010" US)(Incl.1 8,19,20)         18       32077       Bolt, Connecting rod         19       26073       Washer, Connecting rod         20       28264       Nut Assy., Lock         21       32150       Camshaft (MCR)         22       31939       Lifter, Valve         23       32927       Cover, Cylinder (Incl. 4)         23A       31956A       * Gasket, Cylinder cover         25A       29673       * Gasket, Oil fill         25A       35499       "O" Ring         26       33069       Dipstick (Incl. 25A)         28       32426       Spacer, Governor rod         29       650588       Screw, 1/4-20 x 2"         31       31968       Screw, 1/4-20 x 2"         31       31968       Link, Governor         32       650451       Screw, 1/4-20 x 1"         33       31964       Clamp, Governor lever         34       29193       Ring, Retaining         35       31963       Lever, Governor adjusting         36                                                                                                                                                                                                                                                                                                                                                                                                                                                                                                                                                                                                                                                                                                                                                                                                                                                                                                                                                                                                              |       |             |     |                                                |
| 17 33093A Connecting Rod Assy.(Štd.)(Incl.18, 19 & 20) 17 34383 Connecting Rod Assy.(.010" US)(Incl.1 8,19,20) 17 34384 Connecting Rod Assy.(.020" US)(Incl.1 8,19,20) 18 32077 Bolt, Connecting rod 19 26073 Washer, Connecting rod 20 28264 Nut Assy., Lock 21 32150 Camshaft (MCR) 22 31939 Lifter, Valve 23 32927 Cover, Cy/inder (Incl. 4) 23A 31956A * Gasket, Cylinder cover 25A 29673 * Gasket, Cylinder cover 25A 35499 "O" Ring 26 33069 Dipstick (Incl. 25A) 28 32426 Spacer, Governor rod 29 650588 Screw, 1/4-20 x 2" 31 31968 Link, Governor 32 650451 Screw, 1/4-20 x 1" 33 31964 Clamp, Governor lever 34 29193 Ring, Retaining 35 31963 Lockwasher 37 650544 Screw, 10-24 x 7/8"                                                                                                                                                                                                                                                                                                                                                                                                                                                                                                                                                                                                                                                                                                                                                                                                                                                                                                                                                                                                                                                                                                                                                                                                                                                                                                                                                                                                                                        | 15    | 32321       |     | Re-Ringing Set, Piston                         |
| 17 34383 Connecting Rod Assy.(.010" US)(Incl.1 8,19,20) 17 34384 Connecting Rod Assy.(.020" US)(Incl.1 8,19,20) 18 32077 Bolt, Connecting rod 19 26073 Washer, Connecting rod 19 28264 Nut Assy., Lock 21 32150 Camshaft (MCR) 22 31939 Lifter, Valve 23 32927 Cover, Cylinder (Incl. 4) 23A 31956A * Gasket, Cylinder cover 25A 29673 * Gasket, Oil fill 25A 35499 "O" Ring 26 33069 Dipstick (Incl. 25A) 28 32426 Spacer, Governor rod 29 650588 Screw, 1/4-20 x 2" 30 31927 Oil Drain Plug 31 31968 Link, Governor 32 650451 Screw, 1/4-20 x 1" 33 31964 Clamp, Governor lever 34 29193 Ring, Retaining 35 31963 Lever, Governor adjusting 36 650518 37 650544 Screw, 10-24 x 7/8"                                                                                                                                                                                                                                                                                                                                                                                                                                                                                                                                                                                                                                                                                                                                                                                                                                                                                                                                                                                                                                                                                                                                                                                                                                                                                                                                                                                                                                                    | 16    | 31919       |     | Ring, Piston pin retaining                     |
| 17 34384 Connecting Rod Assy.(.020" US)(Incl.1 8,19,20) 18 32077 Bolt, Connecting rod 19 26073 Washer, Connecting rod 20 28264 Nut Assy., Lock 21 32150 Camshaft (MCR) 22 31939 Lifter, Valve 23 32927 Cover, Cylinder (Incl. 4) 23A 31956A * Gasket, Cylinder cover 25A 29673 * Gasket, Oil fill 25A 35499 "O" Ring 26 33069 Dipstick (Incl. 25A) 28 32426 Spacer, Governor rod 29 650588 Screw, 1/4-20 x 2" 30 31927 Oil Drain Plug 31 31968 Link, Governor 32 650451 Screw, 1/4-20 x 1" 33 31964 Clamp, Governor lever 34 29193 Ring, Retaining 35 31963 Lever, Governor adjusting 36 650518 Screw, 10-24 x 7/8"                                                                                                                                                                                                                                                                                                                                                                                                                                                                                                                                                                                                                                                                                                                                                                                                                                                                                                                                                                                                                                                                                                                                                                                                                                                                                                                                                                                                                                                                                                                      | 17    | 33093A      |     | Connecting Rod Ass'y.(Std.)(Incl.18, 19 & 20)  |
| 18 32077 19 26073 Washer, Connecting rod Washer, Connecting rod Nut Assy., Lock 21 32150 Camshaft (MCR) Lifter, Valve 23 32927 Cover, Cylinder (Incl. 4) 23A 31956A * Gasket, Cylinder cover 25A 29673 * Gasket, Cil fill "O" Ring 26 33069 Dipstick (Incl. 25A) 28 32426 Spacer, Governor rod 29 650588 Screw, 1/4-20 x 2" 30 31927 Oil Drain Plug 31 31968 Screw, 1/4-20 x 1" 33 31964 Clamp, Governor lever 34 29193 Singal Singal Clamp, Governor adjusting Clamp, Governor adjusting Cockwasher Screw, 10-24 x 7/8"                                                                                                                                                                                                                                                                                                                                                                                                                                                                                                                                                                                                                                                                                                                                                                                                                                                                                                                                                                                                                                                                                                                                                                                                                                                                                                                                                                                                                                                                                                                                                                                                                 | 17    | 34383       |     | Connecting Rod Assy.(.010" US)(Incl.1 8,19,20) |
| 18       32077       Bolt, Connecting rod         19       26073       Washer, Connecting rod         20       28264       Nut Assy., Lock         21       32150       Camshaft (MCR)         22       31939       Lifter, Valve         23       32927       Cover, Cylinder (Incl. 4)         23A       31956A       * Gasket, Oil fill         25A       29673       * Gasket, Oil fill         25A       35499       "O" Ring         26       33069       Dipstick (Incl. 25A)         28       32426       Spacer, Governor rod         29       650588       Screw, 1/4-20 x 2"         30       31927       Oil Drain Plug         31       31968       Link, Governor         32       650451       Screw, 1/4-20 x 1"         33       31964       Clamp, Governor lever         34       29193       Ring, Retaining         35       31963       Lever, Governor adjusting         36       650518       Lockwasher         37       650544       Screw, 10-24 x 7/8"                                                                                                                                                                                                                                                                                                                                                                                                                                                                                                                                                                                                                                                                                                                                                                                                                                                                                                                                                                                                                                                                                                                                                       | 17    | 34384       |     | Connecting Rod Assy.(.020" US)(Incl.1 8,19,20) |
| 19 26073 Washer, Connecting rod 20 28264 Nut Assy., Lock 21 32150 Camshaft (MCR) 22 31939 Lifter, Valve 23 32927 Cover, Cylinder (Incl. 4) 23A 31956A * Gasket, Cylinder cover 25A 29673 * Gasket, Oil fill 25A 35499 "O" Ring 26 33069 Dipstick (Incl. 25A) 28 32426 Spacer, Governor rod 29 650588 Screw, 1/4-20 x 2" 30 31927 Oil Drain Plug 31 31968 Link, Governor 32 650451 Screw, 1/4-20 x 1" 33 31964 Clamp, Governor lever 34 29193 Ring, Retaining 35 31963 Lever, Governor adjusting 36 650518 Lockwasher 37 650544 Screw, 10-24 x 7/8"                                                                                                                                                                                                                                                                                                                                                                                                                                                                                                                                                                                                                                                                                                                                                                                                                                                                                                                                                                                                                                                                                                                                                                                                                                                                                                                                                                                                                                                                                                                                                                                       | 18    | 32077       |     |                                                |
| 20 28264 Nut Assy., Lock 21 32150 Camshaft (MCR) 22 31939 Lifter, Valve 23 32927 Cover, Cylinder (Incl. 4) 23A 31956A * Gasket, Cylinder cover 25A 29673 * Gasket, Oil fill 25A 35499 "O" Ring 26 33069 Dipstick (Incl. 25A) 28 32426 Spacer, Governor rod 29 650588 Screw, 1/4-20 x 2" 30 31927 Oil Drain Plug 31 31968 Link, Governor 32 650451 Screw, 1/4-20 x 1" 33 31964 Clamp, Governor lever 34 29193 Ring, Retaining 35 31963 Lever, Governor adjusting 36 650518 Lockwasher 37 650544 Screw, 10-24 x 7/8"                                                                                                                                                                                                                                                                                                                                                                                                                                                                                                                                                                                                                                                                                                                                                                                                                                                                                                                                                                                                                                                                                                                                                                                                                                                                                                                                                                                                                                                                                                                                                                                                                       | 19    | 26073       |     | · · · · · · · · · · · · · · · · · · ·          |
| 21 32150                                                                                                                                                                                                                                                                                                                                                                                                                                                                                                                                                                                                                                                                                                                                                                                                                                                                                                                                                                                                                                                                                                                                                                                                                                                                                                                                                                                                                                                                                                                                                                                                                                                                                                                                                                                                                                                                                                                                                                                                                                                                                                                                 |       |             |     | •                                              |
| 22       31939       Lifter, Valve         23       32927       Cover, Cylinder (Incl. 4)         23A       31956A       * Gasket, Cylinder cover         25A       29673       * Gasket, Oil fill         25A       35499       "O" Ring         26       33069       Dipstick (Incl. 25A)         28       32426       Spacer, Governor rod         29       650588       Screw, 1/4-20 x 2"         30       31927       Oil Drain Plug         31       31968       Link, Governor         32       650451       Screw, 1/4-20 x 1"         33       31964       Clamp, Governor lever         34       29193       Ring, Retaining         35       31963       Lever, Governor adjusting         36       650518       Lockwasher         37       650544       Screw, 10-24 x 7/8"                                                                                                                                                                                                                                                                                                                                                                                                                                                                                                                                                                                                                                                                                                                                                                                                                                                                                                                                                                                                                                                                                                                                                                                                                                                                                                                                                |       |             |     | •                                              |
| 23 32927 Cover, Cylinder (Incl. 4) 23A 31956A * Gasket, Cylinder cover 25A 29673 * Gasket, Oil fill 25A 35499 "O" Ring 26 33069 Dipstick (Incl. 25A) 28 32426 Spacer, Governor rod 29 650588 Screw, 1/4-20 x 2" 30 31927 Oil Drain Plug 31 31968 Link, Governor 32 650451 Screw, 1/4-20 x 1" 33 31964 Clamp, Governor lever 34 29193 Ring, Retaining 35 31963 Lever, Governor adjusting 36 650518 Lockwasher 37 650544 Screw, 10-24 x 7/8"                                                                                                                                                                                                                                                                                                                                                                                                                                                                                                                                                                                                                                                                                                                                                                                                                                                                                                                                                                                                                                                                                                                                                                                                                                                                                                                                                                                                                                                                                                                                                                                                                                                                                               |       |             |     |                                                |
| 23A       31956A       * Gasket, Cylinder cover         25A       29673       * Gasket, Oil fill         25A       35499       "O" Ring         26       33069       Dipstick (Incl. 25A)         28       32426       Spacer, Governor rod         29       650588       Screw, 1/4-20 x 2"         30       31927       Oil Drain Plug         31       31968       Link, Governor         32       650451       Screw, 1/4-20 x 1"         33       31964       Clamp, Governor lever         34       29193       Ring, Retaining         35       31963       Lever, Governor adjusting         36       650518       Lockwasher         37       650544       Screw, 10-24 x 7/8"                                                                                                                                                                                                                                                                                                                                                                                                                                                                                                                                                                                                                                                                                                                                                                                                                                                                                                                                                                                                                                                                                                                                                                                                                                                                                                                                                                                                                                                  |       |             |     |                                                |
| 25A       29673       * Gasket, Oil fill         25A       35499       "O" Ring         26       33069       Dipstick (Incl. 25A)         28       32426       Spacer, Governor rod         29       650588       Screw, 1/4-20 x 2"         30       31927       Oil Drain Plug         31       31968       Link, Governor         32       650451       Screw, 1/4-20 x 1"         33       31964       Clamp, Governor lever         34       29193       Ring, Retaining         35       31963       Lever, Governor adjusting         36       650518       Lockwasher         37       650544       Screw, 10-24 x 7/8"                                                                                                                                                                                                                                                                                                                                                                                                                                                                                                                                                                                                                                                                                                                                                                                                                                                                                                                                                                                                                                                                                                                                                                                                                                                                                                                                                                                                                                                                                                          |       |             |     |                                                |
| 25A       35499       "O" Ring         26       33069       Dipstick (Incl. 25A)         28       32426       Spacer, Governor rod         29       650588       Screw, 1/4-20 x 2"         30       31927       Oil Drain Plug         31       31968       Link, Governor         32       650451       Screw, 1/4-20 x 1"         33       31964       Clamp, Governor lever         34       29193       Ring, Retaining         35       31963       Lever, Governor adjusting         36       650518       Lockwasher         37       650544       Screw, 10-24 x 7/8"                                                                                                                                                                                                                                                                                                                                                                                                                                                                                                                                                                                                                                                                                                                                                                                                                                                                                                                                                                                                                                                                                                                                                                                                                                                                                                                                                                                                                                                                                                                                                           |       |             |     | ·                                              |
| 26       33069       Dipstick (Incl. 25A)         28       32426       Spacer, Governor rod         29       650588       Screw, 1/4-20 x 2"         30       31927       Oil Drain Plug         31       31968       Link, Governor         32       650451       Screw, 1/4-20 x 1"         33       31964       Clamp, Governor lever         34       29193       Ring, Retaining         35       31963       Lever, Governor adjusting         36       650518       Lockwasher         37       650544       Screw, 10-24 x 7/8"                                                                                                                                                                                                                                                                                                                                                                                                                                                                                                                                                                                                                                                                                                                                                                                                                                                                                                                                                                                                                                                                                                                                                                                                                                                                                                                                                                                                                                                                                                                                                                                                  |       |             |     |                                                |
| 28 32426 Spacer, Governor rod 29 650588 Screw, 1/4-20 x 2" 30 31927 Oil Drain Plug 31 31968 Link, Governor 32 650451 Screw, 1/4-20 x 1" 33 31964 Clamp, Governor lever 34 29193 Ring, Retaining 35 31963 Lever, Governor adjusting 36 650518 Lockwasher 37 650544 Screw, 10-24 x 7/8"                                                                                                                                                                                                                                                                                                                                                                                                                                                                                                                                                                                                                                                                                                                                                                                                                                                                                                                                                                                                                                                                                                                                                                                                                                                                                                                                                                                                                                                                                                                                                                                                                                                                                                                                                                                                                                                    |       |             |     |                                                |
| 29 650588 Screw, 1/4-20 x 2" 30 31927 Oil Drain Plug 31 31968 Link, Governor 32 650451 Screw, 1/4-20 x 1" 33 31964 Clamp, Governor lever 34 29193 Ring, Retaining 35 31963 Lever, Governor adjusting 36 650518 Lockwasher 37 650544 Screw, 1/2-20 x 2" Oil Drain Plug Link, Governor Screw, 1/4-20 x 2" Oil Drain Plug Link, Governor Screw, 1/4-20 x 2" Oil Drain Plug Link, Governor Screw, 1/4-20 x 1" Clamp, Governor lever Ring, Retaining Lever, Governor adjusting Lockwasher Screw, 1/2-24 x 7/8"                                                                                                                                                                                                                                                                                                                                                                                                                                                                                                                                                                                                                                                                                                                                                                                                                                                                                                                                                                                                                                                                                                                                                                                                                                                                                                                                                                                                                                                                                                                                                                                                                                |       |             |     | ·                                              |
| 30 31927 Oil Drain Plug 31 31968 Link, Governor 32 650451 Screw, 1/4-20 x 1" 33 31964 Clamp, Governor lever 34 29193 Ring, Retaining 35 31963 Lever, Governor adjusting 36 650518 Lockwasher 37 650544 Screw, 10-24 x 7/8"                                                                                                                                                                                                                                                                                                                                                                                                                                                                                                                                                                                                                                                                                                                                                                                                                                                                                                                                                                                                                                                                                                                                                                                                                                                                                                                                                                                                                                                                                                                                                                                                                                                                                                                                                                                                                                                                                                               |       |             |     | •                                              |
| 31       31968       Link, Governor         32       650451       Screw, 1/4-20 x 1"         33       31964       Clamp, Governor lever         34       29193       Ring, Retaining         35       31963       Lever, Governor adjusting         36       650518       Lockwasher         37       650544       Screw, 10-24 x 7/8"                                                                                                                                                                                                                                                                                                                                                                                                                                                                                                                                                                                                                                                                                                                                                                                                                                                                                                                                                                                                                                                                                                                                                                                                                                                                                                                                                                                                                                                                                                                                                                                                                                                                                                                                                                                                   |       |             |     | ·                                              |
| 32 650451 Screw, 1/4-20 x 1" 33 31964 Clamp, Governor lever 34 29193 Ring, Retaining 35 31963 Lever, Governor adjusting 36 650518 Lockwasher 37 650544 Screw, 10-24 x 7/8"                                                                                                                                                                                                                                                                                                                                                                                                                                                                                                                                                                                                                                                                                                                                                                                                                                                                                                                                                                                                                                                                                                                                                                                                                                                                                                                                                                                                                                                                                                                                                                                                                                                                                                                                                                                                                                                                                                                                                               |       |             |     | <u> </u>                                       |
| 33 31964 Clamp, Governor lever 34 29193 Ring, Retaining 35 31963 Lever, Governor adjusting 36 650518 Lockwasher 37 650544 Screw, 10-24 x 7/8"                                                                                                                                                                                                                                                                                                                                                                                                                                                                                                                                                                                                                                                                                                                                                                                                                                                                                                                                                                                                                                                                                                                                                                                                                                                                                                                                                                                                                                                                                                                                                                                                                                                                                                                                                                                                                                                                                                                                                                                            |       |             |     | •                                              |
| 34       29193       Ring, Retaining         35       31963       Lever, Governor adjusting         36       650518       Lockwasher         37       650544       Screw, 10-24 x 7/8"                                                                                                                                                                                                                                                                                                                                                                                                                                                                                                                                                                                                                                                                                                                                                                                                                                                                                                                                                                                                                                                                                                                                                                                                                                                                                                                                                                                                                                                                                                                                                                                                                                                                                                                                                                                                                                                                                                                                                   |       |             |     | ·                                              |
| 35 31963 Lever, Governor adjusting 36 650518 Lockwasher 37 650544 Screw, 10-24 x 7/8"                                                                                                                                                                                                                                                                                                                                                                                                                                                                                                                                                                                                                                                                                                                                                                                                                                                                                                                                                                                                                                                                                                                                                                                                                                                                                                                                                                                                                                                                                                                                                                                                                                                                                                                                                                                                                                                                                                                                                                                                                                                    |       |             |     | •                                              |
| 36 650518 Lockwasher<br>37 650544 Screw, 10-24 x 7/8"                                                                                                                                                                                                                                                                                                                                                                                                                                                                                                                                                                                                                                                                                                                                                                                                                                                                                                                                                                                                                                                                                                                                                                                                                                                                                                                                                                                                                                                                                                                                                                                                                                                                                                                                                                                                                                                                                                                                                                                                                                                                                    |       |             |     |                                                |
| 37 650544 Screw, 10-24 x 7/8"                                                                                                                                                                                                                                                                                                                                                                                                                                                                                                                                                                                                                                                                                                                                                                                                                                                                                                                                                                                                                                                                                                                                                                                                                                                                                                                                                                                                                                                                                                                                                                                                                                                                                                                                                                                                                                                                                                                                                                                                                                                                                                            |       |             |     |                                                |
| ·                                                                                                                                                                                                                                                                                                                                                                                                                                                                                                                                                                                                                                                                                                                                                                                                                                                                                                                                                                                                                                                                                                                                                                                                                                                                                                                                                                                                                                                                                                                                                                                                                                                                                                                                                                                                                                                                                                                                                                                                                                                                                                                                        |       |             |     | Lockwasher                                     |
| 38 7975 Nut, 10-24                                                                                                                                                                                                                                                                                                                                                                                                                                                                                                                                                                                                                                                                                                                                                                                                                                                                                                                                                                                                                                                                                                                                                                                                                                                                                                                                                                                                                                                                                                                                                                                                                                                                                                                                                                                                                                                                                                                                                                                                                                                                                                                       | 37    | 650544      |     | Screw, 10-24 x 7/8"                            |
|                                                                                                                                                                                                                                                                                                                                                                                                                                                                                                                                                                                                                                                                                                                                                                                                                                                                                                                                                                                                                                                                                                                                                                                                                                                                                                                                                                                                                                                                                                                                                                                                                                                                                                                                                                                                                                                                                                                                                                                                                                                                                                                                          | 38    | 7975        |     | Nut, 10-24                                     |