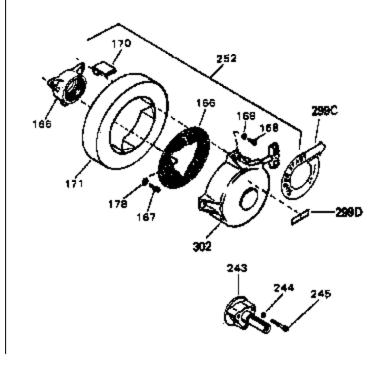

## ILLUSTRATION SHOWS TYPICAL PARTS ONLY, ORDER BY PART NUMBER, PARTS NOT LISTED ARE SUPPLIED BY DEM.

| 1 30039                                                                                                                                                                                                                                                                                                                                                                                                                                                                                                                                                                                                                                                                                                                                                                                                                                                                                                                                                                                                                                                                                                                                                                                                                                                                                                                                                                                                                                                                                                                                                                                                                                                                                                                                                                                                                                                                                                                                                                                                                                                                                                                                  | Ref # | Part Number | Qty | Description                                    |
|------------------------------------------------------------------------------------------------------------------------------------------------------------------------------------------------------------------------------------------------------------------------------------------------------------------------------------------------------------------------------------------------------------------------------------------------------------------------------------------------------------------------------------------------------------------------------------------------------------------------------------------------------------------------------------------------------------------------------------------------------------------------------------------------------------------------------------------------------------------------------------------------------------------------------------------------------------------------------------------------------------------------------------------------------------------------------------------------------------------------------------------------------------------------------------------------------------------------------------------------------------------------------------------------------------------------------------------------------------------------------------------------------------------------------------------------------------------------------------------------------------------------------------------------------------------------------------------------------------------------------------------------------------------------------------------------------------------------------------------------------------------------------------------------------------------------------------------------------------------------------------------------------------------------------------------------------------------------------------------------------------------------------------------------------------------------------------------------------------------------------------------|-------|-------------|-----|------------------------------------------------|
| 2 27662 4 31950 5 31940 1 5 31940 1 6 31942 6 31942 6 31943 7 650592 8 31944 9A 31945 9A 31945 9A 31946 1 32, Lower valve spring (Std.) 9 31946 1 32, Lower valve spring (Std.) 9 31946 1 22, Lower valve spring (1/32° OS) 9 31946 1 22, Lower valve spring (1/32° OS) 9 31946 1 22, Lower valve spring (1/32° OS) 9 31946 1 22, Lower valve spring (1/32° OS) 1 32, Lower valve spring (1/32° OS) 9 31945 1 22, Lower valve spring (1/32° OS) 1 22, Lower valve spring (1/32° OS) 1 34, Std.) 1 22, Lower valve spring (1/32° OS) 1 31931 1 3607 1 2783 1 37931 1 3607 1 2783 1 37931 1 3607 1 37931 1 37931 1 3607 1 37931 1 37931 1 3607 1 37931 1 37931 1 37931 1 37931 1 37931 1 37931 1 37931 1 37931 1 37931 1 37931 1 37931 1 37931 1 37931 1 37931 1 37931 1 37931 1 37931 1 37931 1 37931 1 37931 1 37931 1 37931 1 37931 1 37931 1 37931 1 37931 1 37931 1 37931 1 37931 1 37931 1 37931 1 37931 1 37931 1 37931 1 37931 1 37931 1 37931 1 37931 1 37931 1 37931 1 37931 1 37931 1 37931 1 37931 1 37931 1 37931 1 37931 1 37931 1 37931 1 37931 1 37931 1 37931 1 37931 1 37931 1 37931 1 37931 1 37931 1 37931 1 37931 1 37931 1 37931 1 37931 1 37931 1 37931 1 37931 1 37931 1 37931 1 37931 1 37931 1 37931 1 37931 1 37931 1 37931 1 37931 1 37931 1 37931 1 37931 1 37931 1 37931 1 37931 1 37931 1 37931 1 37931 1 37931 1 37931 1 37931 1 37931 1 37931 1 37931 1 37931 1 37931 1 37931 1 37931 1 37931 1 37931 1 37931 1 37931 1 37931 1 37931 1 37931 1 37931 1 37931 1 37931 1 37931 1 37931 1 37931 1 37931 1 37931 1 37931 1 37931 1 37931 1 37931 1 37931 1 37931 1 37931 1 37931 1 37931 1 37931 1 37931 1 37931 1 37931 1 37931 1 37931 1 37931 1 37931 1 37931 1 37931 1 37931 1 37931 2 22664 2 2 37939 2 2 2660581 2 2 37939 2 2 2660581 3 37941 3 37941 3 37941 3 37941 3 37941 3 37941 3 37941 3 37941 3 37941 3 37941 3 37941 3 37941 3 37941 3 37941 3 37941 3 37941 3 37941 3 37941 3 37941 3 37941 3 37941 3 37941 3 37941 3 37941 3 37941 3 37941 3 37941 3 37941 3 37941 3 37941 3 37941 3 37941 3 37941 3 37941 3 37941 3 37941 3 37941 3 37941 3 37941 3 37941 3 37941 3 37941 3 379           |       |             | ٠., |                                                |
| 4 31950 5 31940 1 Intake Valve (Std.) 5 31941 6 31942 Exhaust Valve (Std.) 7 650592 8 31944 Spring, Valve 9 3 31945 9 31946 Cap, Lover valve spring (Std.) 9 31946 Cap, Lover valve spring (Std.) 10 20810 11 20070 11 20070 11 20070 12 29783 13 31931 Gear, Canalshaft 14 34508 14 34509 14 34510 15 3450 16 3450 17 3450 18 3450 18 3450 18 3450 19 3450 18 3450 19 3450 19 3450 19 3450 19 3450 19 3450 19 3450 19 3450 19 3450 19 3450 19 3450 19 3450 19 3450 19 3450 19 3450 19 3450 19 3450 19 3450 19 3450 19 3450 19 3450 19 3450 19 3450 19 3450 19 3450 19 3450 19 3450 19 3450 19 3450 19 3450 19 3450 19 3450 19 3450 19 3450 19 3450 19 3450 19 3450 19 3450 19 3450 19 3450 19 3450 19 3450 19 3450 19 3450 19 3450 19 3450 19 3450 19 3450 19 3450 19 3450 19 3450 19 3450 19 3450 19 3450 19 3450 19 3450 19 3450 19 3450 19 3450 19 3450 19 3450 19 3450 19 3450 19 3450 19 3450 19 3450 19 3450 19 3450 19 3450 19 3450 19 3450 19 3450 19 3450 19 3450 19 3450 19 3450 19 3450 19 3450 19 3450 19 3450 19 3450 19 3450 19 3450 19 3450 19 3450 19 3450 19 3450 19 3450 19 3450 19 3450 19 3450 19 3450 19 3450 19 3450 19 3450 19 3450 19 3450 19 3450 19 3450 19 3450 19 3450 19 3450 19 3450 19 3450 19 3450 19 3450 19 3450 19 3450 19 3450 19 3450 19 3450 19 3450 19 3450 19 3450 19 3450 19 3450 19 3450 19 3450 19 3450 19 3450 19 3450 19 3450 19 3450 19 3450 19 3450 19 3450 19 3450 19 3450 19 3450 19 3450 19 3450 19 3450 19 3450 19 3450 19 3450 19 3450 19 3450 19 3450 19 3450 19 3450 19 3450 19 3450 19 3450 19 3450 19 3450 19 3450 19 3450 19 3450 19 3450 19 3450 19 3450 19 3450 19 3450 19 3450 19 3450 19 3450 19 3450 19 3450 19 3450 19 3450 19 3450 19 3450 19 3450 19 3450 19 3450 19 3450 19 3450 19 3450 19 3450 19 3450 19 3450 19 3450 19 3450 19 3450 19 3450 19 3450 19 3450 19 3450 19 3450 19 3450 19 3450 19 3450 19 3450 19 3450 19 3450 19 3450 19 3450 19 3450 19 3450 19 3450 19 3450 19 3450 19 3450 19 3450 19 3450 19 3450 19 3450 19 3450 19 3450 19 3450 19 3450 19 3450 19 3450 19 3450 19 3450 19 3450 19 3450 19 3450 19 3450 19 3450 19 3450 19 3450 19           |       |             |     |                                                |
| 5 31940                                                                                                                                                                                                                                                                                                                                                                                                                                                                                                                                                                                                                                                                                                                                                                                                                                                                                                                                                                                                                                                                                                                                                                                                                                                                                                                                                                                                                                                                                                                                                                                                                                                                                                                                                                                                                                                                                                                                                                                                                                                                                                                                  |       |             |     |                                                |
| 5 31941 6 31942 Exhaust Valve (312' OS) (Incl. 9) 7 650592 8 31944 9A 31945 9A 31945 9A 31946 9A 31946 Cap, Lower valve spring (132' OS) 9 31946 Qap (132' OS) 9 31947 Qap (132' OS) 9 31948 Qap (132' OS) 9 31949 Qap (132' OS) 9 31949 Qap (132' OS) Qap           |       |             |     |                                                |
| 6 31942 Exhaust Valve (132° OS) (Ind. 9) 7 650592 Key, Flywheel 8 31944 Spring, Valve 9 31946 Cap, Lower valve spring (152° OS) 10 20e10 Pin, Valve spring retailer 11 3207° Cankshaft (Ind. 12, 13, 17, 78 & 79) 11 229783 Pin, Carankshaft (Ind. 12, 13, 17, 78 & 79) 12 29783 Pin, Carankshaft (Ind. 12, 13, 17, 78 & 79) 14 34508 Piston, Pin & Ring Set (310° OS) 14 34509 Piston, Pin & Ring Set (310° OS) 14 34509 Piston, Pin & Ring Set (320° OS) 14 34509 Piston, Pin & Ring Set (320° OS) 14 34523 Piston, Pin & Ring Set (300° OS) 14 34523 Piston, Pin & Ring Set (040° OS) 14 34523 Piston, Pin & Ring Set (040° OS) 14 34523 Piston, Pin & Ring Set (040° OS) 14 34520 Piston & Pin Assy, (301° OS) 14 34523 Piston & Pin Assy, (301° OS) 15 32006 Piston & Pin Assy, (301° OS) 16 32004 Piston & Pin Assy, (301° OS) 16 32006 Ring Set (301° OS) 17 34383 Connecting Set (301° OS) 18 32061 Ring Set (301° OS) 19 19 19 Ring Set (301° OS) 19 19 19 Ring           |       |             |     | ,                                              |
| 6 31943 Exhaust Valve (1/32 <sup>2</sup> OS) (Incl. 9) 7 660592 Key, Phywheel 8 31944 Spring, Valve 9A 31945 Cap, Lower valve spring (Stct) 9A 31946 Cap, Lower valve spring (Stct) 9A 31946 Cap, Lower valve spring (Stct) 9 31946 Cap, Lower valve spring (Stct) 10 20810 Pin, Valve spring (Stct) 11 32007C Canshaft (Incl. 12, 13, 17, 78 & 79) 12 29783 Pin, Crankshaft (Incl. 12, 13, 17, 78 & 79) 12 29783 Pin, Crankshaft (Incl. 12, 13, 17, 78 & 79) 14 34509 Piston, Pin & Ring Set (Std.) (3-5/16 " Bore) 14 34509 Piston, Pin & Ring Set (C010" OS) 14 34509 Piston, Pin & Ring Set (C010" OS) 14 34509 Piston, Pin & Ring Set (C00" OS) 14 34509 Piston, Pin & Ring Set (C00" OS) 14 34509 Piston, Pin & Ring Set (C00" OS) 14 34509 Piston, Pin & Ring Set (C00" OS) 14 34509 Piston, Pin & Ring Set (C00" OS) 15 32006 Piston & Pin Assy, (C10" OS) (Incl. 16) 14A 32001C Piston & Pin Assy, (C10" OS) (Incl. 16) 14A 32002B Piston & Pin Assy, (C10" OS) (Incl. 16) 14A 32003B Piston & Pin Assy, (C10" OS) (Incl. 16) 15 32004 Piston & Pin Assy, (C02" OS) (Incl. 16) 15 32004 Piston & Pin Assy, (C02" OS) (Incl. 16) 16 32005 Piston & Pin Assy, (C02" OS) (Incl. 16) 17 34383 Piston & Pin Assy, (C02" OS) 18 3623 Ring Set (C10" OS) 19 3093A Connecting Rod Assy, (Sid.) (Incl. 18, 19 & 20) 20 26264 Ring Set (C04" OS) 21 3939 Piston Pin Piston |       |             |     |                                                |
| 7 660592 Key, Flywheel 8 31944 Spring, Valve 9A 31946 Cap, Lower valve spring (Std.) 9A 31946 Cap, Lower valve spring (132° OS) 3 31946 Cap, Lower valve spring (132° OS) 9 31945 Cap, Lower valve spring (132° OS) 10 20810 Pin, Valve spring relationer 11 32007C Crankshaft (mch. 12, 13, 17, 78 & 79) 12 29783 Pin, Crankshaft (mch. 12, 13, 17, 78 & 79) 12 43608 Pin, Valve spring relationer 14 34508 Pin, Pin & Ring Set (Std.) (3-5/16 ° Bore) 14 34509 Piston, Pin & Ring Set (Std.) (3-5/16 ° Bore) 14 34501 Piston, Pin & Ring Set (010° OS) 14 34503 Piston, Pin & Ring Set (020° OS) 14 34503 Piston, Pin & Ring Set (020° OS) 14 34503 Piston, Pin & Ring Set (040° OS) 14 34503 Piston, Pin & Ring Set (040° OS) 14 34503 Piston, Pin & Ring Set (040° OS) 14 34503 Piston & Pin Assy, (040° OS) (Incl. 16) 14A 32001C Piston & Pin Assy, (040° OS) (Incl. 16) 14A 32001B Piston & Pin Assy, (040° OS) (Incl. 16) 14A 32001B Piston & Pin Assy, (030° OS) (Incl. 16) 14A 32001B Piston & Pin Assy, (030° OS) (Incl. 16) 15 32006 Piston & Pin Assy, (030° OS) (Incl. 16) 15 32005 Ring Set (010° OS) 15 32005 Ring Set (010° OS) 16 32624 Ring Set (030° OS) 17 34384 Connecting Rod Assy, (010° US) (Incl. 18, 19, 20) 18 32077 Bolt, Connecting Rod Assy, (010° US) (Incl. 18, 19, 20) 2 32524 Renging Set, Piston 2 32624 Ring Set (040° OS) 2 31939 Ring, Piston pin retaining 2 2 31939 Ring, Piston pin retaining 3 31966 Carrishaft (MCR) 2 31939 Ring, Piston pin retaining 3 4 32603 Piston Pin retaining 4 Gasket, Offifill 5 7 (Ring) 5 2604 Piston Pin Renging Set, Piston 5 26054 Piston Pin Renging Set, Piston 7 Ring 8 31968 Piston Pin Renging Set, Piston 8 19 10 10 10 10 10 10 10 10 10 10 10 10 10                                                                                                                                                                                                                                                                                                                                                                                                  |       |             |     | · ·                                            |
| 8 31944 Spring, Valve 9A 31945 Cap, Lower valve spring (132° OS) 9A 31946 Cap, Lower valve spring (132° OS) 9 31946 Cap, Lower valve spring (132° OS) 9 31945 Cap, Lower valve spring (132° OS) 10 20810 Pin, Valve spring retainer 11 32007C Cankshaft (Incl. 12, 13, 17, 78 & 79) 12 29783 Pin, Crankshaft (gear (Crankshaft (and 12, 13, 17, 78 & 79) 12 29783 Pin, Crankshaft (gear (Crankshaft (and 12, 13, 17, 78 & 79) 14 24509 Piston, Pin & Ring Set (101° OS) 14 34509 Piston, Pin & Ring Set (101° OS) 14 34509 Piston, Pin & Ring Set (101° OS) 14 34501 Piston, Pin & Ring Set (101° OS) 14 34523 Piston, Pin & Ring Set (101° OS) 14 34523 Piston, Pin & Ring Set (101° OS) 14 34523 Piston, Pin & Ring Set (101° OS) 14 34523 Piston & Pin & Ring Set (101° OS) 14 34523 Piston & Pin & Ring Set (101° OS) 14 34523 Piston & Pin & Ring Set (101° OS) 14 34523 Piston & Pin & Ring Set (101° OS) 15 32001C Piston & Pin & Ring Set (101° OS) 16 32002B Piston & Pin & Ring Set (101° OS) 17 34384 Piston & Pin & Ring Set (101° OS) 18 32004 Ring Set (101° OS) 19 32004 Ring Set (101° OS) 19 32004 Ring Set (101° OS) 19 32005 Ring Set (101° OS) 19 3206 Ring Set (101° OS) 19 3207 Roll (101° OS) 19 3208 Reing Set (101° OS) 19 3209 Reing Set (101° OS) 19 3209 Ring Set (101° OS) 19 3209           |       |             |     |                                                |
| 9A 31946 9A 31946 Cap, Lower valve spring (1872* OS) 9 31946 Cap, Lower valve spring (1872* OS) 13 31945 Cap, Lower valve spring (1872* OS) 14 32007C Cap, Lower valve spring (1872* OS) 15 208783 Pin, Crankshaft (part of, 12, 13, 17, 78 & 79) 12 29783 Pin, Crankshaft (part of, 12, 13, 17, 78 & 79) Pin, Crankshaft (part of, 12, 13, 17, 78 & 79) Pin, Crankshaft (part of, 12, 13, 17, 78 & 79) Pin, Crankshaft (part of, 12, 13, 17, 78 & 79) Pin, Crankshaft (part of, 12, 13, 17, 78 & 79) Pin, Crankshaft (part of, 12, 13, 17, 78 & 79) Pin, Raing Set (1010* OS) Piston, Pin & Ring Set (1020* OS) Piston, Pin & Ring Set (1020* OS) Piston, Pin & Ring Set (1020* OS) Piston, Pin & Ring Set (1040* OS) Piston, Pin & Ring Set (1040* OS) Piston & Pin Assiy, (1010* OS) (Incl. 16) Piston & Pin Assiy, (1020* OS) (Incl. 16) Piston & Pin Assiy, (1020* OS) Piston & Pin            |       |             |     |                                                |
| 9A 31946 9 31946 Qap, Lower valve spring (17.22" OS) 9 31945 Cap, Lower valve spring (17.22" OS) 10 20810 Pin, Valve spring retailer 11 32007C Crankshaft (Incl. 12, 13, 17, 78 & 79) 12 29783 Pin, Crankshaft gear Gear, Crankshaft (Incl. 12, 13, 17, 78 & 79) 14 34509 Piston, Pin & Ring Set (Otd) (3-5/16" Bore) 14 34510 Piston, Pin & Ring Set (Otd) (3-5/16" Bore) 14 34509 Piston, Pin & Ring Set (Otd) (3-5/16" Bore) 14 34510 Piston, Pin & Ring Set (Otd) (3-5/16" Bore) 14 34523 Piston, Pin & Ring Set (Otd) (OS) 14 34620 Piston, Pin & Ring Set (Otd) (OS) 14 34620 Piston, Pin & Ring Set (Otd) (OS) 14 34620 Piston, Pin & Ring Set (Otd) (OS) 14 30201B Piston, Pin & Ring Set (Otd) (OS) 14 30201B Piston & Pin Assy, (Odd) (OS) (Incl. 16) Piston & Pin Assy, (Odd) (OS) 14 30201B Piston & Pin Assy, (Odd) (OS) (Incl. 16) Piston & Pin Assy, (O20" OS) Piston            |       |             |     |                                                |
| 9 31946 Cap, Lower valve spring (R04) 9 31945 Cap, Lower valve spring (Std) 10 20810 Pin, Valve spring retainer 11 32007C Crankshaft (Incl. 12, 13, 17, 78 & 79) 12 29783 Pin, Crankshaft (Incl. 12, 13, 17, 78 & 79) 14 34508 Piston, Pin & Ring Set (Std.) (3-5/16 " Bore) 14 34509 Piston, Pin & Ring Set (Cl010" OS) 14 34510 Piston, Pin & Ring Set (Cl010" OS) 14 34523 Piston, Pin & Ring Set (Ol00" OS) 14 34523 Piston, Pin & Ring Set (Ol00" OS) 14 34523 Piston, Pin & Ring Set (Ol00" OS) 14 34523 Piston, Pin & Ring Set (Ol00" OS) 14 34523 Piston, Pin & Ring Set (Ol00" OS) 14 34523 Piston, Pin & Ring Set (Ol00" OS) 14 34523 Piston, Pin & Ring Set (Ol00" OS) 14 32620B Piston & Pin Assy, (Ol00" OS) (Incl. 16) 14A 32001C Piston & Pin Assy, (Ol00" OS) (Incl. 16) 14A 32002B Piston & Pin Assy, (Ol00" OS) (Incl. 16) 14A 32003B Piston & Pin Assy, (Ol00" OS) (Incl. 16) 15 32004 Ring Set (Std.) (3-5/16" Bore) 15 32005 Ring Set (Ol00" OS) 15 32006 Ring Set (Ol00" OS) 15 32006 Ring Set (Ol00" OS) 16 32624 Ring Set (Ol00" OS) 17 34384 Connecting Rod Assy, (Ol00" OS) 18 32077 Rod                                                                                                                                                                                                                                                                                                                                                                                                                                                                                                                                                                                                                                                                                                                                                                                                                                                                                                                                                                                   |       |             |     |                                                |
| 9 31945 10 20810 11 32007C 12 29783 13 1931 14 34508 14 34509 15 14 34509 16 14 34550 17 32620B 18 32001C 18 32001C 19 15 32001C 19 15 32001C 19 15 32001B 18 32001B 18 32001C 18 32001B 18 32001B 18 32001C 18 32001B 18 3200B 18 3200B 18 3200B 18 320B 18 32B 18 32B           |       |             |     |                                                |
| 10 20810 Pin, Valve spring retainer 11 32007C Crankshaft (Inc. 12, 13, 17, 78 & 79) 12 29783 Pin, Crankshaft (gear Gear, Crankshaft) 13 31931 Gear, Crankshaft gear 14 34508 Piston, Pin & Ring Set (Std.) (3-5/16 " Bore) 14 34509 Piston, Pin & Ring Set (Std.) (3-5/16 " Bore) 14 34510 Piston, Pin & Ring Set (1010" OS) 14 34850 Piston, Pin & Ring Set (030" OS) 14 34623 Piston, Pin & Ring Set (030" OS) 14 34623 Piston, Pin & Ring Set (030" OS) 14 33620B Piston & Pin Assiy, (D40" OS) (Incl. 16) 14A 32001C Piston & Pin Assy, (J04" OS) (Incl. 16) 14A 32002B Piston & Pin Assy, (J01" OS) (Incl. 16) 14A 32001B Piston & Pin Assy, (J01" OS) (Incl. 16) 14A 32003B Piston & Pin Assy, (J03" OS) (Incl. 16) 15 32004 Ring Set (Std.) (3-5/16" Bore) 15 32005 Ring Set (J01" OS) 15 32005 Ring Set (J01" OS) 15 32623 Ring Set (J03" OS) 15 32624 Ring Set (J03" OS) 16 33231 Re-Ringing Set, Piston 16 31919 Ring, Piston pin retaining 17 33093A Connecting Rod Assy, (J01" US) (Incl. 18, 19, 20) 17 34384 Connecting Rod Assy, (J01" US) (Incl. 1, 19, 4, 20) 17 34384 Connecting Rod Assy, (J01" US) (Incl. 1, 19, 4, 20) 18 32077 Rod (J04" OS) 19 26073 Washer, Connecting Rod Assy, (J01" US) (Incl. 1, 19, 20) 20 26264 Nut Assy, Look 21 32150 Canserting Rod Assy, (J01" US) (Incl. 1, 19, 20) 22 31939 Lifter, Valve 23 32927 Cover, (J/Incl. 25A) 24 Gasket, Oli fill 25A 36499 Opistok (Incl. 25A) 25A 36499 Opistok (Incl. 25A) 26 33069 Dipstok (Incl. 25A) 26 33069 Dipstok (Incl. 25A) 27 Governor rod 28 260451 Canpe. Governor rod 29 65058 Screw, (I/-24) X 2" 31 31968 Link, Governor 32 Clowester Rod                                                                                                                                                                                                                                                                                                                                                                                                                                                            |       |             |     | Cap, Lower valve spring (1/32" OS)             |
| 11 32007C 12 29783 Pin, Crankshaft (ncf. 12, 13, 17, 78 & 79) Pin, Crankshaft (per Gear, Crankshaft 14 34508 Piston, Pin & Ring Set (Std.) (3-5/16 * Bore) Piston, Pin & Ring Set (Ot0" OS) Piston, Pin & Ring Set (O20" OS) Piston & Pin Assy. (O20" OS) Piston & Pin Assy. (O20" OS) (Incl. 16) Piston & Pin Assy. (O20" OS) Piston Pin Retaining Piston Pin           | 9     | 31945       |     | Cap, Lower valve spring (Std.)                 |
| 12 29783                                                                                                                                                                                                                                                                                                                                                                                                                                                                                                                                                                                                                                                                                                                                                                                                                                                                                                                                                                                                                                                                                                                                                                                                                                                                                                                                                                                                                                                                                                                                                                                                                                                                                                                                                                                                                                                                                                                                                                                                                                                                                                                                 | 10    | 20810       |     | Pin, Valve spring retainer                     |
| 13 31931 Gear, Crankshaff 14 34508 Piston, Pin & Ring Set (Std.) (3-5/16 " Bore) 14 34509 Piston, Pin & Ring Set (O.010" OS) 14 34500 Piston, Pin & Ring Set (O.020" OS) 14 34501 Piston, Pin & Ring Set (O.020" OS) 14 34503 Piston, Pin & Ring Set (O.020" OS) 14 34503 Piston, Pin & Ring Set (O.020" OS) 14 34503 Piston, Pin & Ring Set (O.040" OS) 14 34503 Piston, Pin & Ring Set (O.040" OS) 14 34504 Piston & Pin Assy. (Ost.) (Incl. 16) 14 32001C Piston & Pin Assy. (Ost.) (Incl. 16) 14 32002B Piston & Pin Assy. (Ost.) (Incl. 16) 14 32003B Piston & Pin Assy. (Ost.) (Incl. 16) 15 32004 Piston & Pin Assy. (Ost.) (Incl. 16) 16 32005 Piston & Pin Assy. (Ost.) (Incl. 16) 17 32006 Ring Set (Ord" OS) 18 32006 Ring Set (Ord" OS) 18 32007 Ring Set (Ord" OS) 19 32221 Re-Ringing Set, Piston 16 31919 Ring Set (Ord" OS) 17 34383 Connecting Rod Assy. (Incl. 18, 19 & 20) 17 34383 Connecting Rod Assy. (Ord" US)(Incl. 18, 19.20) 18 32077 Bolt, Connecting Rod Assy. (Ord" US)(Incl. 18, 19.20) 19 26073 Washer, Connecting Rod Assy. (Ord" US)(Incl. 18, 19.20) 20 28264 Nut Assy. Lock 21 32150 Camsalt (MCR) 22 31939 Lifter, Valve 23 33297 Cover, Cylinder (Incl. 4) 24 35409 "O' Ring 25 33069 Dipstick (Incl. 25A) 26 33069 Dipstick (Incl. 25A) 27 31 31968 Link, Governor rod 28 260451 Screw, 1/4-20 x 2" 29 10 10 17 18 19 19 10 17 18 19 19 10 11 11 11 11 11 11 11 11 11 11 11 11                                                                                                                                                                                                                                                                                                                                                                                                                                                                                                                                                                                                                                                                                                                     | 11    | 32007C      |     | Crankshaft (Incl. 12, 13, 17, 78 & 79)         |
| 14   34508                                                                                                                                                                                                                                                                                                                                                                                                                                                                                                                                                                                                                                                                                                                                                                                                                                                                                                                                                                                                                                                                                                                                                                                                                                                                                                                                                                                                                                                                                                                                                                                                                                                                                                                                                                                                                                                                                                                                                                                                                                                                                                                               | 12    | 29783       |     | Pin, Crankshaft gear                           |
| 14   34508                                                                                                                                                                                                                                                                                                                                                                                                                                                                                                                                                                                                                                                                                                                                                                                                                                                                                                                                                                                                                                                                                                                                                                                                                                                                                                                                                                                                                                                                                                                                                                                                                                                                                                                                                                                                                                                                                                                                                                                                                                                                                                                               | 13    | 31931       |     | Gear, Crankshaft                               |
| 14   34509   Piston, Pin & Ring Set (.010" OS)     14   34850   Piston, Pin & Ring Set (.020" OS)     14   34850   Piston, Pin & Ring Set (.030" OS)     14   34850   Piston, Pin & Ring Set (.040" OS)     14   34523   Piston, Pin & Ring Set (.040" OS) (Incl. 16)     14   32620B   Piston & Pin Assy. (.040" OS) (Incl. 16)     14   32003B   Piston & Pin Assy. (.010" OS) (Incl. 16)     14   32003B   Piston & Pin Assy. (.020" OS) (Incl. 16)     14   32003B   Piston & Pin Assy. (.020" OS) (Incl. 16)     15   32004   Ring Set (.010" OS) (Incl. 16)     15   32005   Ring Set (.010" OS)     15   32623   Ring Set (.010" OS)     15   32624   Ring Set (.030" OS)     15   32624   Ring Set (.030" OS)     16   31919   Ring Set (.030" OS)     17   34384   Re-Ringing Set Piston     18   32077   Ring Rod Assy. (.010" US) (Incl. 18, 19, 20)     17   34384   Connecting Rod Assy. (.010" US) (Incl. 18, 19, 20)     18   32077   Rod (.010" Rod (.020" OS)     19   26073   Washer, Connecting Rod Assy. (.020" US) (Incl. 1 8, 19, 20)     20   28264   Nut Assy., Lock     21   2150   Camshaft (MCR)     22   31339   Lifter, Valve     23   32927   Cover, Cylinder (Incl. 4)     24   32673   Sasket, Oylinder over     25   33699   Dipstick (Incl. 25A)     26   33069   Dipstick (Incl. 25A)     27   31   31968   Link, Governor     31   31968   Link, Governor     32   31963   Lever, Governor adjusting     15   26054   Screw, 10-24 x 7/8"                                                                                                                                                                                                                                                                                                                                                                                                                                                                                                                                                                                                                                                            |       |             |     |                                                |
| 14 34510                                                                                                                                                                                                                                                                                                                                                                                                                                                                                                                                                                                                                                                                                                                                                                                                                                                                                                                                                                                                                                                                                                                                                                                                                                                                                                                                                                                                                                                                                                                                                                                                                                                                                                                                                                                                                                                                                                                                                                                                                                                                                                                                 |       |             |     |                                                |
| 14 34850 14 34523 14 34523 15 Piston, Pin & Ring Set (.030" OS) 14 34523 15 Piston, Pin & Ring Set (.040" OS) 16 Piston & Pin Assy. (.040" OS) (Incl. 16) 17 Piston & Pin Assy. (.040" OS) (Incl. 16) 18 Piston & Pin Assy. (.020" OS) (Incl. 16) 19 Piston & Pin Assy. (.020" OS) (Incl. 16) 19 Piston & Pin Assy. (.020" OS) (Incl. 16) 19 Piston & Pin Assy. (.020" OS) (Incl. 16) 19 Piston & Pin Assy. (.030" OS) (Incl. 16) 19 Piston & Pin Assy. (.030" OS) (Incl. 16) 19 Piston & Pin Assy. (.030" OS) (Incl. 16) 19 Sa2004 19 Sa2005 19 Sa203 19 Sa203 19 Sa203 19 Sa203 19 Sa223 19 Ring Set (.020" OS) 19 Sa223 19 Sa224 19 Re-Ringing Set, Piston 19 Re-Ringing Set, Piston 19 Ring, Piston pin retaining 10 Sa3034 11 Sa3034 12 Connecting Rod Assy. (.010" US)(Incl. 18, 19, 20) 17 Sa3034 18 Sa2077 19 Solt, Connecting Rod Assy. (.020" US)(Incl. 18, 19, 20) 18 Sa2073 20 Sa264 21 Sa2150 22 Sa264 23 Sa297 24 Cover, Cylinder (Incl. 4) 23 Sa297 25 Cover, Cylinder (Incl. 4) 26 Sa3069 27 Cover, Cylinder cover 28 Sa3069 28 Sa2426 29 Sa265 30 Spacer, Governor rod 30 Sayer, Inc. 31 Sayer 31 Sayer 31 Sayer 31 Sayer 31 Sayer 32 Sayer 33 Sayer 34 Cover, Cylinder cover 34 Sayer 36 Sayer 37 Covernor rod 38 Sayer 39 Dipstick (Incl. 25A) 39 Spacer, Governor rod 39 Sorew, 1/4-20 x 2" 30 Sayer 31 Sayer 31 Sayer 32 Sayer 33 Sayer 34 Covernor lever 34 Sayer 35 Sayer 36 Sovernor lever 37 Ring, Retaining 48 Lever, Governor adjusting 49 Lever, Governor adjusting 49 Lever, Governor adjusting 40 Lockwasher 50 Screw, 1/4-20 x 1"                                                                                                                                                                                                                                                                                                                                                                                                                                                                                                                                                                         |       |             |     |                                                |
| 14 34523 Piston, Pin & Ring Set (.040" OS) 14 32620B Piston & Pin Assy. (.040" OS) (Incl. 16) 14A 32001C Piston & Pin Assy. (.010" OS) (Incl. 16) 14A 32002B Piston & Pin Assy. (.010" OS) (Incl. 16) 14A 32003B Piston & Pin Assy. (.010" OS) (Incl. 16) 14A 32619B Piston & Pin Assy. (.020" OS) (Incl. 16) 15 32004 Ring Set (Std.) (.3-5'16" Bore) 15 32005 Ring Set (.010" OS) 15 32006 Ring Set (.010" OS) 15 32623 Ring Set (.030" OS) 15 32624 Ring Set (.030" OS) 15 32321 Re-Ringing Set, Piston 16 31919 Ring, Piston pin retaining 17 33093A Connecting Rod Assy. (Std.) (Incl. 18, 19 & 20) 17 34383 Connecting Rod Assy. (.010" US) (Incl. 1 8, 19,20) 17 34384 Connecting Rod Assy. (.020" US) (Incl. 1 8, 19,20) 18 32077 Bolt, Connecting Rod Assy. (.020" US) (Incl. 1 8, 19,20) 19 26073 Washer, Connecting rod Washer, Connecting rod Washer, Connecting rod Vasher, Connecting rod Say. Lock 21 32150 Canshaft (MCR) 22 31939 Lifter, Valve 23 32927 Cover, Cylinder (Incl. 4) 23A 31966A * Gasket, Oylinder cover 25A 29673 * Gasket, Oylinder cover 26 33069 Dipstick (Incl. 25A) 27 Space, Governor rod 28 32426 Spacer, Governor rod 29 65058B Screw, 1/4-20 x 2" 29 Oil Drain Plug 20 Link, Governor lever 31 31968 Lever, Governor adjusting 35 31963 Lever, Governor adjusting 36 650518 37 650544 Sortew, 10-24 x 778"                                                                                                                                                                                                                                                                                                                                                                                                                                                                                                                                                                                                                                                                                                                                                                                      |       |             |     |                                                |
| 14   32620B                                                                                                                                                                                                                                                                                                                                                                                                                                                                                                                                                                                                                                                                                                                                                                                                                                                                                                                                                                                                                                                                                                                                                                                                                                                                                                                                                                                                                                                                                                                                                                                                                                                                                                                                                                                                                                                                                                                                                                                                                                                                                                                              |       |             |     |                                                |
| 14A 32001C 14A 32002B 14A 32003B 14A 32003B 14A 32003B 14A 32003B 14A 32003B 14A 32619B 15 32004 15 32005 16 32006 17 32006 18 32006 18 32007 18 32006 19 32623 19 32623 19 32624 19 32623 19 32624 19 32921 19 32921 19 32921 19 32921 19 32921 19 32921 19 32921 19 32921 19 32921 19 32921 19 32921 19 32921 19 32921 19 32921 19 32921 19 32921 19 32921 19 32921 19 32921 19 32921 19 32921 19 32921 19 32921 19 32921 19 32921 19 32921 19 32921 19 32921 19 32921 19 32921 19 32921 19 32921 19 32921 19 32921 19 32921 19 32921 19 32921 19 32921 19 32921 19 32921 19 32921 19 32921 19 32921 19 32921 20 328264 21 32150 22 31939 23 32927 20 482864 21 32150 22 31939 23 32927 24 Cover, Cylinder (Incl. 4) 25 329673 26 33089 27 32824 28 32426 29 48284 29 528284 30 31927 31 31988 32 5292 32 5292 33 31964 34 52963 35 31963 36 650518 36 650518 36 650518 36 650518 36 650518 36 650544                                                                                                                                                                                                                                                                                                                                                                                                                                                                                                                                                                                                                                                                                                                                                                                                                                                                                                                                                                                                                                                                                                                                                                                                                                  |       |             |     |                                                |
| 14A 32002B 14A 32003B 14A 32003B 14A 32619B 15                                                                                                                                                                                                                                                                                                                                                                                                                                                                                                                                                                                                                                                                                                                                                                                                                                                                                                                                                                                                                                                                                                                                                                                                                                                                                                                                                                                                                                                                                                                                                                                                                                                                                                                                                                                                                                                                                                                                                                                                                                                                                           |       |             |     | • • • • • • • • • • • • • • • • • • • •        |
| 14A 32003B                                                                                                                                                                                                                                                                                                                                                                                                                                                                                                                                                                                                                                                                                                                                                                                                                                                                                                                                                                                                                                                                                                                                                                                                                                                                                                                                                                                                                                                                                                                                                                                                                                                                                                                                                                                                                                                                                                                                                                                                                                                                                                                               |       |             |     |                                                |
| 14A 32619B 15 32004 Ring Set (Std.) (3-5/16" Bore) Ring Set (O10" OS) Ring Set (O20" OS) Ring Set (O20" OS) Ring Set (O30" OS) Ring Set (O40" OS) Ring Set (O40" OS) Ring Set (O40" OS) Ring Set (D40" OS)            |       |             |     |                                                |
| 15 32004 16 32005 17 32006 18 18 32006 18 18 32006 18 18 32006 18 18 32007 19 32623 19 32624 19 32921 10 31919 10 31919 11 34383 11 32007 12 34384 13 2007 14 34383 15 2007 15 3207 16 3207 17 34384 17 34384 18 2007 19 26073 19 26073 20 28264 21 32150 22 31939 23 32227 23 2227 24 28 28 28 28 28 28 28 28 28 28 28 28 28                                                                                                                                                                                                                                                                                                                                                                                                                                                                                                                                                                                                                                                                                                                                                                                                                                                                                                                                                                                                                                                                                                                                                                                                                                                                                                                                                                                                                                                                                                                                                                                                                                                                                                                                                                                                            |       |             |     |                                                |
| 15       32005       Ring Set (.010" OS)         15       32006       Ring Set (.020" OS)         15       32623       Ring Set (.030" OS)         15       32624       Ring Set (.040" OS)         15       32321       Re-Ringing Set, Piston         16       31919       Ring, Piston pin retaining         17       33093A       Connecting Rod Assy,(Std.)(Incl.18, 19 & 20)         17       34383       Connecting Rod Assy,(.020" US)(Incl.1 8,19,20)         17       34384       Connecting Rod Assy,(.020" US)(Incl.1 8,19,20)         18       32077       Bollt, Connecting Rod Assy,(.020" US)(Incl.1 8,19,20)         19       26073       Washer, Connecting rod         19       28073       Washer, Connecting rod         10       22       31939       Lifter, Valve         23       32927       Cover, Cylinder (Incl. 4)         23A       31956A       * Gasket, Oli fill         25A       29673       * Gasket, Oli fill         25A       29673       * Gasket, Oli fill         26A       33069       Dipstick (Incl. 25A)         28       32426       Spacer, Governor rod         29       650588       Screw, 1/4-20 x 2"         30<                                                                                                                                                                                                                                                                                                                                                                                                                                                                                                                                                                                                                                                                                                                                                                                                                                                                                                                                                                   |       |             |     | • • • • • • • • • • • • • • • • • • • •        |
| 15       32006       Ring Set (020" OS)         15       32623       Ring Set (030" OS)         15       32624       Ring Set (040" OS)         15       32321       Re-Ringing Set, Piston         16       31919       Ring, Piston pin retaining         17       34383       Connecting Rod Assy.(Std.)(Incl.18, 19, 20)         17       34384       Connecting Rod Assy.(.020" US)(Incl.1 8,19,20)         18       32077       Bolt, Connecting Rod         19       26073       Washer, Connecting rod         10       28264       Nut Assy., Lock         21       32150       Camshaft (MCR)         22       31939       Lifter, Valve         23       32927       Cover, Cylinder (Incl. 4)         23A       31956A       * Gasket, Oil fill         25A       29673       * Gasket, Oil fill         26A       33069       Dipstick (Incl. 25A)         28       32426       Spacer, Governor rod         29       650588       Screw, 1/4-20 x 2"         30       31927       Oil Drain Plug         31       31968       Link, Governor         32       650451       Screw, 1/4-20 x 1"         33       <                                                                                                                                                                                                                                                                                                                                                                                                                                                                                                                                                                                                                                                                                                                                                                                                                                                                                                                                                                                                           |       |             |     | • , , ,                                        |
| 15       32623       Ring Set (.030" OS)         15       32624       Ring Set (.040" OS)         15       32321       Re-Ringing Set, Piston         16       31919       Ring, Piston pin retaining         17       33093A       Connecting Rod Assy', (Std.) (Incl. 18, 19, 20)         17       34383       Connecting Rod Assy. (.010" US) (Incl. 1 8, 19, 20)         17       34384       Connecting Rod Assy. (.020" US) (Incl. 1 8, 19, 20)         18       32077       Bolt, Connecting rod         19       26073       Washer, Connecting rod         19       28073       Washer, Connecting rod         10       28264       Nut Assy., Lock         21       32150       Camshaff (MCR)         22       31939       Lifter, Valve         23       32927       Cover, Cylinder (Incl. 4)         23A       31956A       * Gasket, Cylinder cover         25A       29673       * Gasket, Oil fill         "O" Ring       "O" Ring         26       33069       Dipstick (Incl. 25A)         28       32426       Spacer, Governor rod         29       650588       Screw, 1/4-20 x 2"         30       31927       Oil Drain Plug                                                                                                                                                                                                                                                                                                                                                                                                                                                                                                                                                                                                                                                                                                                                                                                                                                                                                                                                                                                     |       |             |     |                                                |
| 15       32624       Ring Set (.040" OS)         15       32321       Re-Ringing Set, Piston         16       31919       Ring, Piston pin retaining         17       33093A       Connecting Rod Assy.(Std.)(Incl.18, 19 & 20)         17       34383       Connecting Rod Assy.(.010" US)(Incl.1 8,19,20)         17       34384       Connecting Rod Assy.(.020" US)(Incl.1 8,19,20)         18       32077       Bolt, Connecting rod         19       26073       Washer, Connecting rod         20       28264       Nut Assy., Lock         21       32150       Camshaft (MCR)         22       31939       Lifter, Valve         23       32927       Cover, Cylinder (Incl. 4)         23A       31956A       * Gasket, Oil fill         25A       29673       * Gasket, Oil fill         26A       3369       Dipstick (Incl. 25A)         28       32426       Spacer, Governor rod         29       650588       Screw, 1/4-20 x 2"         30       31927       Oil Drain Plug         31       31968       Link, Governor         32       650451       Screw, 1/4-20 x 1"         33       31964       Clamp, Governor lever                                                                                                                                                                                                                                                                                                                                                                                                                                                                                                                                                                                                                                                                                                                                                                                                                                                                                                                                                                                             |       |             |     |                                                |
| 15 32321 Re-Ringing Set, Piston 16 31919 Ring, Piston pin retaining 17 33093A Connecting Rod Assy.(Std.)(Incl.18, 19 & 20) 17 34383 Connecting Rod Assy.(.010" US)(Incl.1 8,19,20) 17 34384 Connecting Rod Assy.(.020" US)(Incl.1 8,19,20) 18 32077 Bolt, Connecting rod 19 26073 Washer, Connecting rod 10 28264 Nut Assy., Lock 21 32150 Camshaft (MCR) 22 31939 Lifter, Valve 23 32927 Cover, Cylinder (Incl. 4) 23A 31956A * Gasket, Oil fill 25A 35499 "O' Ring 26 33069 Dipstick (Incl. 25A) 28 32426 Spacer, Governor rod 29 650588 Screw, 1/4-20 x 2" 30 31927 Oil Drain Plug 31 31968 Link, Governor 32 650451 Screw, 1/4-20 x 1" 33 31964 Clamp, Governor lever 34 29193 Ring, Retaining 35 31963 Lever, Governor adjusting 36 650518 Lockwasher 37 650544 Screw, 10-24 x 7/8"                                                                                                                                                                                                                                                                                                                                                                                                                                                                                                                                                                                                                                                                                                                                                                                                                                                                                                                                                                                                                                                                                                                                                                                                                                                                                                                                                 |       |             |     | • •                                            |
| 16       31919       Ring, Piston pin retaining         17       33093A       Connecting Rod Assy.(Std.)(Incl.18, 19 & 20)         17       34383       Connecting Rod Assy.(.010" US)(Incl.1 8,19,20)         18       32077       Bolt, Connecting rod         19       26073       Washer, Connecting rod         20       28264       Nut Assy., Lock         21       32150       Camshaft (MCR)         22       31939       Lifter, Valve         23       32927       Cover, Cylinder (Incl. 4)         23A       31956A       * Gasket, Cylinder cover         25A       29673       * Gasket, Oil fill         25A       35499       "O" Ring         26       33069       Dipstick (Incl. 25A)         28       32426       Spacer, Governor rod         29       650588       Screw, 1/4-20 x 2"         31       31968       Screw, 1/4-20 x 2"         31       31968       Link, Governor         32       650451       Screw, 1/4-20 x 1"         33       31964       Clamp, Governor lever         34       29193       Ring, Retaining         35       31963       Lever, Governor adjusting         36                                                                                                                                                                                                                                                                                                                                                                                                                                                                                                                                                                                                                                                                                                                                                                                                                                                                                                                                                                                                              |       |             |     |                                                |
| 17 33093A Connecting Rod Assy.(Štd.)(Incl.18, 19 & 20) 17 34383 Connecting Rod Assy.(.010" US)(Incl.1 8,19,20) 17 34384 Connecting Rod Assy.(.020" US)(Incl.1 8,19,20) 18 32077 Bolt, Connecting rod 19 26073 Washer, Connecting rod 20 28264 Nut Assy., Lock 21 32150 Camshaft (MCR) 22 31939 Lifter, Valve 23 32927 Cover, Cy/inder (Incl. 4) 23A 31956A * Gasket, Cylinder cover 25A 29673 * Gasket, Cylinder cover 25A 35499 "O" Ring 26 33069 Dipstick (Incl. 25A) 28 32426 Spacer, Governor rod 29 650588 Screw, 1/4-20 x 2" 31 31968 Link, Governor 32 650451 Screw, 1/4-20 x 1" 33 31964 Clamp, Governor lever 34 29193 Ring, Retaining 35 31963 Lockwasher 37 650544 Screw, 10-24 x 7/8"                                                                                                                                                                                                                                                                                                                                                                                                                                                                                                                                                                                                                                                                                                                                                                                                                                                                                                                                                                                                                                                                                                                                                                                                                                                                                                                                                                                                                                        | 15    | 32321       |     | Re-Ringing Set, Piston                         |
| 17 34383 Connecting Rod Assy.(.010" US)(Incl.1 8,19,20) 17 34384 Connecting Rod Assy.(.020" US)(Incl.1 8,19,20) 18 32077 Bolt, Connecting rod 19 26073 Washer, Connecting rod 19 28264 Nut Assy., Lock 21 32150 Camshaft (MCR) 22 31939 Lifter, Valve 23 32927 Cover, Cylinder (Incl. 4) 23A 31956A * Gasket, Cylinder cover 25A 29673 * Gasket, Oil fill 25A 35499 "O" Ring 26 33069 Dipstick (Incl. 25A) 28 32426 Spacer, Governor rod 29 650588 Screw, 1/4-20 x 2" 30 31927 Oil Drain Plug 31 31968 Link, Governor 32 650451 Screw, 1/4-20 x 1" 33 31964 Clamp, Governor lever 34 29193 Ring, Retaining 35 31963 Lever, Governor adjusting 36 650518 37 650544 Screw, 10-24 x 7/8"                                                                                                                                                                                                                                                                                                                                                                                                                                                                                                                                                                                                                                                                                                                                                                                                                                                                                                                                                                                                                                                                                                                                                                                                                                                                                                                                                                                                                                                    | 16    | 31919       |     | Ring, Piston pin retaining                     |
| 17 34384 Connecting Rod Assy.(.020" US)(Incl.1 8,19,20) 18 32077 Bolt, Connecting rod 19 26073 Washer, Connecting rod 20 28264 Nut Assy., Lock 21 32150 Camshaft (MCR) 22 31939 Lifter, Valve 23 32927 Cover, Cylinder (Incl. 4) 23A 31956A * Gasket, Cylinder cover 25A 29673 * Gasket, Oil fill 25A 35499 "O" Ring 26 33069 Dipstick (Incl. 25A) 28 32426 Spacer, Governor rod 29 650588 Screw, 1/4-20 x 2" 30 31927 Oil Drain Plug 31 31968 Link, Governor 32 650451 Screw, 1/4-20 x 1" 33 31964 Clamp, Governor lever 34 29193 Ring, Retaining 35 31963 Lever, Governor adjusting 36 650518 Screw, 10-24 x 7/8"                                                                                                                                                                                                                                                                                                                                                                                                                                                                                                                                                                                                                                                                                                                                                                                                                                                                                                                                                                                                                                                                                                                                                                                                                                                                                                                                                                                                                                                                                                                      | 17    | 33093A      |     | Connecting Rod Ass'y.(Std.)(Incl.18, 19 & 20)  |
| 18 32077 19 26073 Washer, Connecting rod Washer, Connecting rod Nut Assy., Lock 21 32150 Camshaft (MCR) Lifter, Valve 23 32927 Cover, Cylinder (Incl. 4) 23A 31956A * Gasket, Cylinder cover 25A 29673 * Gasket, Cil fill "O" Ring 26 33069 Dipstick (Incl. 25A) 28 32426 Spacer, Governor rod 29 650588 Screw, 1/4-20 x 2" 30 31927 Oil Drain Plug 31 31968 Screw, 1/4-20 x 1" 33 31964 Clamp, Governor lever 34 29193 Singal Singal Clamp, Governor adjusting Clamp, Governor adjusting Cockwasher Screw, 10-24 x 7/8"                                                                                                                                                                                                                                                                                                                                                                                                                                                                                                                                                                                                                                                                                                                                                                                                                                                                                                                                                                                                                                                                                                                                                                                                                                                                                                                                                                                                                                                                                                                                                                                                                 | 17    | 34383       |     | Connecting Rod Assy.(.010" US)(Incl.1 8,19,20) |
| 18       32077       Bolt, Connecting rod         19       26073       Washer, Connecting rod         20       28264       Nut Assy., Lock         21       32150       Camshaft (MCR)         22       31939       Lifter, Valve         23       32927       Cover, Cylinder (Incl. 4)         23A       31956A       * Gasket, Oil fill         25A       29673       * Gasket, Oil fill         25A       35499       "O" Ring         26       33069       Dipstick (Incl. 25A)         28       32426       Spacer, Governor rod         29       650588       Screw, 1/4-20 x 2"         30       31927       Oil Drain Plug         31       31968       Link, Governor         32       650451       Screw, 1/4-20 x 1"         33       31964       Clamp, Governor lever         34       29193       Ring, Retaining         35       31963       Lever, Governor adjusting         36       650518       Lockwasher         37       650544       Screw, 10-24 x 7/8"                                                                                                                                                                                                                                                                                                                                                                                                                                                                                                                                                                                                                                                                                                                                                                                                                                                                                                                                                                                                                                                                                                                                                       | 17    | 34384       |     | Connecting Rod Assy.(.020" US)(Incl.1 8,19,20) |
| 19 26073 Washer, Connecting rod 20 28264 Nut Assy., Lock 21 32150 Camshaft (MCR) 22 31939 Lifter, Valve 23 32927 Cover, Cylinder (Incl. 4) 23A 31956A * Gasket, Cylinder cover 25A 29673 * Gasket, Oil fill 25A 35499 "O" Ring 26 33069 Dipstick (Incl. 25A) 28 32426 Spacer, Governor rod 29 650588 Screw, 1/4-20 x 2" 30 31927 Oil Drain Plug 31 31968 Link, Governor 32 650451 Screw, 1/4-20 x 1" 33 31964 Clamp, Governor lever 34 29193 Ring, Retaining 35 31963 Lever, Governor adjusting 36 650518 Lockwasher 37 650544 Screw, 10-24 x 7/8"                                                                                                                                                                                                                                                                                                                                                                                                                                                                                                                                                                                                                                                                                                                                                                                                                                                                                                                                                                                                                                                                                                                                                                                                                                                                                                                                                                                                                                                                                                                                                                                       | 18    | 32077       |     |                                                |
| 20 28264 Nut Assy., Lock 21 32150 Camshaft (MCR) 22 31939 Lifter, Valve 23 32927 Cover, Cylinder (Incl. 4) 23A 31956A * Gasket, Cylinder cover 25A 29673 * Gasket, Oil fill 25A 35499 "O" Ring 26 33069 Dipstick (Incl. 25A) 28 32426 Spacer, Governor rod 29 650588 Screw, 1/4-20 x 2" 30 31927 Oil Drain Plug 31 31968 Link, Governor 32 650451 Screw, 1/4-20 x 1" 33 31964 Clamp, Governor lever 34 29193 Ring, Retaining 35 31963 Lever, Governor adjusting 36 650518 Lockwasher 37 650544 Screw, 10-24 x 7/8"                                                                                                                                                                                                                                                                                                                                                                                                                                                                                                                                                                                                                                                                                                                                                                                                                                                                                                                                                                                                                                                                                                                                                                                                                                                                                                                                                                                                                                                                                                                                                                                                                       | 19    | 26073       |     | · · · · · · · · · · · · · · · · · · ·          |
| 21 32150                                                                                                                                                                                                                                                                                                                                                                                                                                                                                                                                                                                                                                                                                                                                                                                                                                                                                                                                                                                                                                                                                                                                                                                                                                                                                                                                                                                                                                                                                                                                                                                                                                                                                                                                                                                                                                                                                                                                                                                                                                                                                                                                 |       |             |     | •                                              |
| 22       31939       Lifter, Valve         23       32927       Cover, Cylinder (Incl. 4)         23A       31956A       * Gasket, Cylinder cover         25A       29673       * Gasket, Oil fill         25A       35499       "O" Ring         26       33069       Dipstick (Incl. 25A)         28       32426       Spacer, Governor rod         29       650588       Screw, 1/4-20 x 2"         30       31927       Oil Drain Plug         31       31968       Link, Governor         32       650451       Screw, 1/4-20 x 1"         33       31964       Clamp, Governor lever         34       29193       Ring, Retaining         35       31963       Lever, Governor adjusting         36       650518       Lockwasher         37       650544       Screw, 10-24 x 7/8"                                                                                                                                                                                                                                                                                                                                                                                                                                                                                                                                                                                                                                                                                                                                                                                                                                                                                                                                                                                                                                                                                                                                                                                                                                                                                                                                                |       |             |     | •                                              |
| 23 32927 Cover, Cylinder (Incl. 4) 23A 31956A * Gasket, Cylinder cover 25A 29673 * Gasket, Oil fill 25A 35499 "O" Ring 26 33069 Dipstick (Incl. 25A) 28 32426 Spacer, Governor rod 29 650588 Screw, 1/4-20 x 2" 30 31927 Oil Drain Plug 31 31968 Link, Governor 32 650451 Screw, 1/4-20 x 1" 33 31964 Clamp, Governor lever 34 29193 Ring, Retaining 35 31963 Lever, Governor adjusting 36 650518 Lockwasher 37 650544 Screw, 10-24 x 7/8"                                                                                                                                                                                                                                                                                                                                                                                                                                                                                                                                                                                                                                                                                                                                                                                                                                                                                                                                                                                                                                                                                                                                                                                                                                                                                                                                                                                                                                                                                                                                                                                                                                                                                               |       |             |     |                                                |
| 23A       31956A       * Gasket, Cylinder cover         25A       29673       * Gasket, Oil fill         25A       35499       "O" Ring         26       33069       Dipstick (Incl. 25A)         28       32426       Spacer, Governor rod         29       650588       Screw, 1/4-20 x 2"         30       31927       Oil Drain Plug         31       31968       Link, Governor         32       650451       Screw, 1/4-20 x 1"         33       31964       Clamp, Governor lever         34       29193       Ring, Retaining         35       31963       Lever, Governor adjusting         36       650518       Lockwasher         37       650544       Screw, 10-24 x 7/8"                                                                                                                                                                                                                                                                                                                                                                                                                                                                                                                                                                                                                                                                                                                                                                                                                                                                                                                                                                                                                                                                                                                                                                                                                                                                                                                                                                                                                                                  |       |             |     |                                                |
| 25A       29673       * Gasket, Oil fill         25A       35499       "O" Ring         26       33069       Dipstick (Incl. 25A)         28       32426       Spacer, Governor rod         29       650588       Screw, 1/4-20 x 2"         30       31927       Oil Drain Plug         31       31968       Link, Governor         32       650451       Screw, 1/4-20 x 1"         33       31964       Clamp, Governor lever         34       29193       Ring, Retaining         35       31963       Lever, Governor adjusting         36       650518       Lockwasher         37       650544       Screw, 10-24 x 7/8"                                                                                                                                                                                                                                                                                                                                                                                                                                                                                                                                                                                                                                                                                                                                                                                                                                                                                                                                                                                                                                                                                                                                                                                                                                                                                                                                                                                                                                                                                                          |       |             |     |                                                |
| 25A       35499       "O" Ring         26       33069       Dipstick (Incl. 25A)         28       32426       Spacer, Governor rod         29       650588       Screw, 1/4-20 x 2"         30       31927       Oil Drain Plug         31       31968       Link, Governor         32       650451       Screw, 1/4-20 x 1"         33       31964       Clamp, Governor lever         34       29193       Ring, Retaining         35       31963       Lever, Governor adjusting         36       650518       Lockwasher         37       650544       Screw, 10-24 x 7/8"                                                                                                                                                                                                                                                                                                                                                                                                                                                                                                                                                                                                                                                                                                                                                                                                                                                                                                                                                                                                                                                                                                                                                                                                                                                                                                                                                                                                                                                                                                                                                           |       |             |     | ·                                              |
| 26       33069       Dipstick (Incl. 25A)         28       32426       Spacer, Governor rod         29       650588       Screw, 1/4-20 x 2"         30       31927       Oil Drain Plug         31       31968       Link, Governor         32       650451       Screw, 1/4-20 x 1"         33       31964       Clamp, Governor lever         34       29193       Ring, Retaining         35       31963       Lever, Governor adjusting         36       650518       Lockwasher         37       650544       Screw, 10-24 x 7/8"                                                                                                                                                                                                                                                                                                                                                                                                                                                                                                                                                                                                                                                                                                                                                                                                                                                                                                                                                                                                                                                                                                                                                                                                                                                                                                                                                                                                                                                                                                                                                                                                  |       |             |     |                                                |
| 28 32426 Spacer, Governor rod 29 650588 Screw, 1/4-20 x 2" 30 31927 Oil Drain Plug 31 31968 Link, Governor 32 650451 Screw, 1/4-20 x 1" 33 31964 Clamp, Governor lever 34 29193 Ring, Retaining 35 31963 Lever, Governor adjusting 36 650518 Lockwasher 37 650544 Screw, 10-24 x 7/8"                                                                                                                                                                                                                                                                                                                                                                                                                                                                                                                                                                                                                                                                                                                                                                                                                                                                                                                                                                                                                                                                                                                                                                                                                                                                                                                                                                                                                                                                                                                                                                                                                                                                                                                                                                                                                                                    |       |             |     |                                                |
| 29 650588 Screw, 1/4-20 x 2" 30 31927 Oil Drain Plug 31 31968 Link, Governor 32 650451 Screw, 1/4-20 x 1" 33 31964 Clamp, Governor lever 34 29193 Ring, Retaining 35 31963 Lever, Governor adjusting 36 650518 Lockwasher 37 650544 Screw, 1/2-20 x 2" Oil Drain Plug Link, Governor Screw, 1/4-20 x 2" Oil Drain Plug Link, Governor Screw, 1/4-20 x 2" Oil Drain Plug Link, Governor Screw, 1/4-20 x 1" Clamp, Governor lever Ring, Retaining Lever, Governor adjusting Lockwasher Screw, 1/2-24 x 7/8"                                                                                                                                                                                                                                                                                                                                                                                                                                                                                                                                                                                                                                                                                                                                                                                                                                                                                                                                                                                                                                                                                                                                                                                                                                                                                                                                                                                                                                                                                                                                                                                                                                |       |             |     | ·                                              |
| 30 31927 Oil Drain Plug 31 31968 Link, Governor 32 650451 Screw, 1/4-20 x 1" 33 31964 Clamp, Governor lever 34 29193 Ring, Retaining 35 31963 Lever, Governor adjusting 36 650518 Lockwasher 37 650544 Screw, 10-24 x 7/8"                                                                                                                                                                                                                                                                                                                                                                                                                                                                                                                                                                                                                                                                                                                                                                                                                                                                                                                                                                                                                                                                                                                                                                                                                                                                                                                                                                                                                                                                                                                                                                                                                                                                                                                                                                                                                                                                                                               |       |             |     | •                                              |
| 31       31968       Link, Governor         32       650451       Screw, 1/4-20 x 1"         33       31964       Clamp, Governor lever         34       29193       Ring, Retaining         35       31963       Lever, Governor adjusting         36       650518       Lockwasher         37       650544       Screw, 10-24 x 7/8"                                                                                                                                                                                                                                                                                                                                                                                                                                                                                                                                                                                                                                                                                                                                                                                                                                                                                                                                                                                                                                                                                                                                                                                                                                                                                                                                                                                                                                                                                                                                                                                                                                                                                                                                                                                                   |       |             |     | ·                                              |
| 32 650451 Screw, 1/4-20 x 1" 33 31964 Clamp, Governor lever 34 29193 Ring, Retaining 35 31963 Lever, Governor adjusting 36 650518 Lockwasher 37 650544 Screw, 10-24 x 7/8"                                                                                                                                                                                                                                                                                                                                                                                                                                                                                                                                                                                                                                                                                                                                                                                                                                                                                                                                                                                                                                                                                                                                                                                                                                                                                                                                                                                                                                                                                                                                                                                                                                                                                                                                                                                                                                                                                                                                                               |       |             |     | <u> </u>                                       |
| 33 31964 Clamp, Governor lever 34 29193 Ring, Retaining 35 31963 Lever, Governor adjusting 36 650518 Lockwasher 37 650544 Screw, 10-24 x 7/8"                                                                                                                                                                                                                                                                                                                                                                                                                                                                                                                                                                                                                                                                                                                                                                                                                                                                                                                                                                                                                                                                                                                                                                                                                                                                                                                                                                                                                                                                                                                                                                                                                                                                                                                                                                                                                                                                                                                                                                                            |       |             |     | •                                              |
| 34       29193       Ring, Retaining         35       31963       Lever, Governor adjusting         36       650518       Lockwasher         37       650544       Screw, 10-24 x 7/8"                                                                                                                                                                                                                                                                                                                                                                                                                                                                                                                                                                                                                                                                                                                                                                                                                                                                                                                                                                                                                                                                                                                                                                                                                                                                                                                                                                                                                                                                                                                                                                                                                                                                                                                                                                                                                                                                                                                                                   |       |             |     | ·                                              |
| 35 31963 Lever, Governor adjusting 36 650518 Lockwasher 37 650544 Screw, 10-24 x 7/8"                                                                                                                                                                                                                                                                                                                                                                                                                                                                                                                                                                                                                                                                                                                                                                                                                                                                                                                                                                                                                                                                                                                                                                                                                                                                                                                                                                                                                                                                                                                                                                                                                                                                                                                                                                                                                                                                                                                                                                                                                                                    |       |             |     | •                                              |
| 36 650518 Lockwasher<br>37 650544 Screw, 10-24 x 7/8"                                                                                                                                                                                                                                                                                                                                                                                                                                                                                                                                                                                                                                                                                                                                                                                                                                                                                                                                                                                                                                                                                                                                                                                                                                                                                                                                                                                                                                                                                                                                                                                                                                                                                                                                                                                                                                                                                                                                                                                                                                                                                    |       |             |     |                                                |
| 37 650544 Screw, 10-24 x 7/8"                                                                                                                                                                                                                                                                                                                                                                                                                                                                                                                                                                                                                                                                                                                                                                                                                                                                                                                                                                                                                                                                                                                                                                                                                                                                                                                                                                                                                                                                                                                                                                                                                                                                                                                                                                                                                                                                                                                                                                                                                                                                                                            |       |             |     |                                                |
| ·                                                                                                                                                                                                                                                                                                                                                                                                                                                                                                                                                                                                                                                                                                                                                                                                                                                                                                                                                                                                                                                                                                                                                                                                                                                                                                                                                                                                                                                                                                                                                                                                                                                                                                                                                                                                                                                                                                                                                                                                                                                                                                                                        |       |             |     | Lockwasher                                     |
| 38 7975 Nut, 10-24                                                                                                                                                                                                                                                                                                                                                                                                                                                                                                                                                                                                                                                                                                                                                                                                                                                                                                                                                                                                                                                                                                                                                                                                                                                                                                                                                                                                                                                                                                                                                                                                                                                                                                                                                                                                                                                                                                                                                                                                                                                                                                                       | 37    | 650544      |     | Screw, 10-24 x 7/8"                            |
|                                                                                                                                                                                                                                                                                                                                                                                                                                                                                                                                                                                                                                                                                                                                                                                                                                                                                                                                                                                                                                                                                                                                                                                                                                                                                                                                                                                                                                                                                                                                                                                                                                                                                                                                                                                                                                                                                                                                                                                                                                                                                                                                          | 38    | 7975        |     | Nut, 10-24                                     |