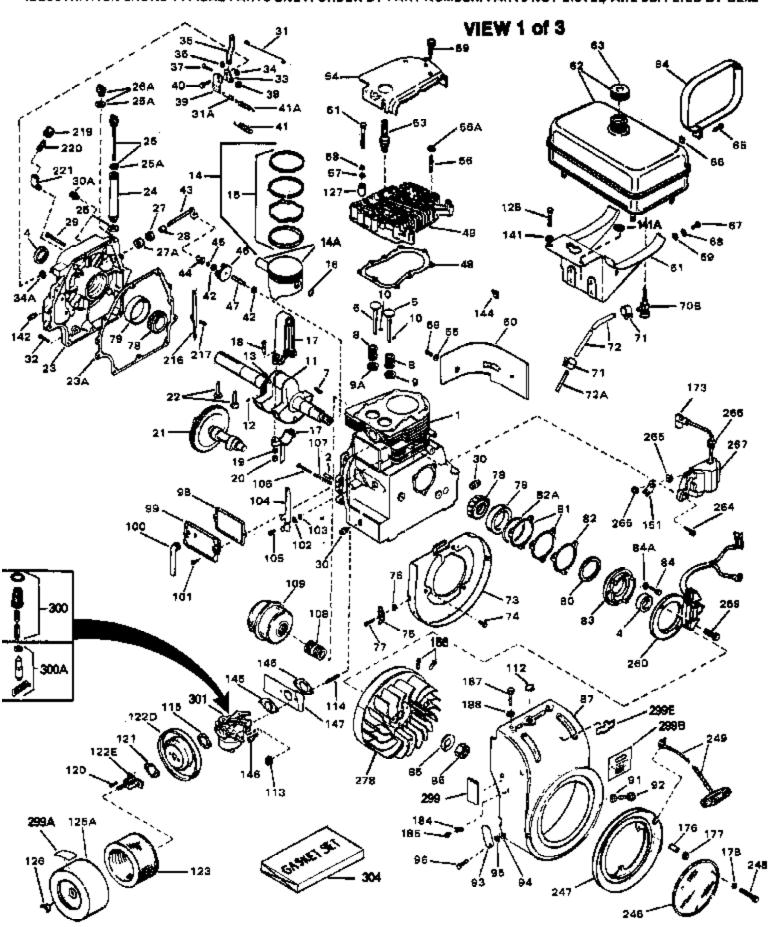

## ILLUSTRATION SHOWS TYPICAL PARTS ONLY, ORDER BY PART NUMBER, PARTS NOT LISTED ARE SUPPLIED BY DEM.

| 1 30039                                                                                                                                                                                                                                                                                                                                                                                                                                                                                                                                                                                                                                                                                                                                                                                                                                                                                                                                                                                                                                                                                                                                                                                                                                                                                                                                                                                                                                                                                                                                                                                                                                                                                                                                                                                                                                                                                                                                                                                                                                                                                                                                  | Ref # | Part Number | Qty | Description                                    |
|------------------------------------------------------------------------------------------------------------------------------------------------------------------------------------------------------------------------------------------------------------------------------------------------------------------------------------------------------------------------------------------------------------------------------------------------------------------------------------------------------------------------------------------------------------------------------------------------------------------------------------------------------------------------------------------------------------------------------------------------------------------------------------------------------------------------------------------------------------------------------------------------------------------------------------------------------------------------------------------------------------------------------------------------------------------------------------------------------------------------------------------------------------------------------------------------------------------------------------------------------------------------------------------------------------------------------------------------------------------------------------------------------------------------------------------------------------------------------------------------------------------------------------------------------------------------------------------------------------------------------------------------------------------------------------------------------------------------------------------------------------------------------------------------------------------------------------------------------------------------------------------------------------------------------------------------------------------------------------------------------------------------------------------------------------------------------------------------------------------------------------------|-------|-------------|-----|------------------------------------------------|
| 2 27662 4 31950 5 31940 1 5 31940 1 6 31942 6 31942 6 31943 7 650592 8 31944 9A 31945 9A 31945 9A 31946 1 32, Lower valve spring (Std.) 9 31946 1 32, Lower valve spring (Std.) 9 31946 1 22, Lower valve spring (1/32° OS) 9 31946 1 22, Lower valve spring (1/32° OS) 9 31946 1 22, Lower valve spring (1/32° OS) 9 31946 1 22, Lower valve spring (1/32° OS) 1 32, Lower valve spring (1/32° OS) 9 31945 1 22, Lower valve spring (1/32° OS) 1 22, Lower valve spring (1/32° OS) 1 34, Std.) 1 22, Lower valve spring (1/32° OS) 1 31931 1 3607 1 2783 1 37931 1 3607 1 2783 1 37931 1 3607 1 37931 1 37931 1 3607 1 37931 1 37931 1 3607 1 37931 1 37931 1 37931 1 37931 1 37931 1 37931 1 37931 1 37931 1 37931 1 37931 1 37931 1 37931 1 37931 1 37931 1 37931 1 37931 1 37931 1 37931 1 37931 1 37931 1 37931 1 37931 1 37931 1 37931 1 37931 1 37931 1 37931 1 37931 1 37931 1 37931 1 37931 1 37931 1 37931 1 37931 1 37931 1 37931 1 37931 1 37931 1 37931 1 37931 1 37931 1 37931 1 37931 1 37931 1 37931 1 37931 1 37931 1 37931 1 37931 1 37931 1 37931 1 37931 1 37931 1 37931 1 37931 1 37931 1 37931 1 37931 1 37931 1 37931 1 37931 1 37931 1 37931 1 37931 1 37931 1 37931 1 37931 1 37931 1 37931 1 37931 1 37931 1 37931 1 37931 1 37931 1 37931 1 37931 1 37931 1 37931 1 37931 1 37931 1 37931 1 37931 1 37931 1 37931 1 37931 1 37931 1 37931 1 37931 1 37931 1 37931 1 37931 1 37931 1 37931 1 37931 1 37931 1 37931 1 37931 1 37931 1 37931 1 37931 1 37931 1 37931 1 37931 1 37931 1 37931 1 37931 1 37931 1 37931 1 37931 1 37931 1 37931 1 37931 1 37931 1 37931 1 37931 1 37931 1 37931 1 37931 1 37931 1 37931 1 37931 1 37931 1 37931 1 37931 1 37931 1 37931 1 37931 1 37931 1 37931 2 22664 2 2 37939 2 2 2660581 2 2 37939 2 2 2660581 3 37941 3 37941 3 37941 3 37941 3 37941 3 37941 3 37941 3 37941 3 37941 3 37941 3 37941 3 37941 3 37941 3 37941 3 37941 3 37941 3 37941 3 37941 3 37941 3 37941 3 37941 3 37941 3 37941 3 37941 3 37941 3 37941 3 37941 3 37941 3 37941 3 37941 3 37941 3 37941 3 37941 3 37941 3 37941 3 37941 3 37941 3 37941 3 37941 3 37941 3 37941 3 37941 3 379           |       |             | ٠., |                                                |
| 4 31950 5 31940 1 Intake Valve (Std.) 5 31941 6 31942 Exhaust Valve (Std.) 7 650592 8 31944 Spring, Valve 9 3 31945 9 31946 Cap, Lover valve spring (Std.) 9 31946 Cap, Lover valve spring (Std.) 10 20810 11 20070 11 20070 11 20070 12 29783 13 31931 Gear, Canalshaft 14 34508 14 34509 14 34510 15 3450 16 3450 17 3450 18 3450 18 3450 18 3450 19 3450 18 3450 19 3450 19 3450 19 3450 19 3450 19 3450 19 3450 19 3450 19 3450 19 3450 19 3450 19 3450 19 3450 19 3450 19 3450 19 3450 19 3450 19 3450 19 3450 19 3450 19 3450 19 3450 19 3450 19 3450 19 3450 19 3450 19 3450 19 3450 19 3450 19 3450 19 3450 19 3450 19 3450 19 3450 19 3450 19 3450 19 3450 19 3450 19 3450 19 3450 19 3450 19 3450 19 3450 19 3450 19 3450 19 3450 19 3450 19 3450 19 3450 19 3450 19 3450 19 3450 19 3450 19 3450 19 3450 19 3450 19 3450 19 3450 19 3450 19 3450 19 3450 19 3450 19 3450 19 3450 19 3450 19 3450 19 3450 19 3450 19 3450 19 3450 19 3450 19 3450 19 3450 19 3450 19 3450 19 3450 19 3450 19 3450 19 3450 19 3450 19 3450 19 3450 19 3450 19 3450 19 3450 19 3450 19 3450 19 3450 19 3450 19 3450 19 3450 19 3450 19 3450 19 3450 19 3450 19 3450 19 3450 19 3450 19 3450 19 3450 19 3450 19 3450 19 3450 19 3450 19 3450 19 3450 19 3450 19 3450 19 3450 19 3450 19 3450 19 3450 19 3450 19 3450 19 3450 19 3450 19 3450 19 3450 19 3450 19 3450 19 3450 19 3450 19 3450 19 3450 19 3450 19 3450 19 3450 19 3450 19 3450 19 3450 19 3450 19 3450 19 3450 19 3450 19 3450 19 3450 19 3450 19 3450 19 3450 19 3450 19 3450 19 3450 19 3450 19 3450 19 3450 19 3450 19 3450 19 3450 19 3450 19 3450 19 3450 19 3450 19 3450 19 3450 19 3450 19 3450 19 3450 19 3450 19 3450 19 3450 19 3450 19 3450 19 3450 19 3450 19 3450 19 3450 19 3450 19 3450 19 3450 19 3450 19 3450 19 3450 19 3450 19 3450 19 3450 19 3450 19 3450 19 3450 19 3450 19 3450 19 3450 19 3450 19 3450 19 3450 19 3450 19 3450 19 3450 19 3450 19 3450 19 3450 19 3450 19 3450 19 3450 19 3450 19 3450 19 3450 19 3450 19 3450 19 3450 19 3450 19 3450 19 3450 19 3450 19 3450 19 3450 19 3450 19 3450 19 3450 19 3450 19 3450 19 3450 19 3450 19           |       |             |     |                                                |
| 5 31940                                                                                                                                                                                                                                                                                                                                                                                                                                                                                                                                                                                                                                                                                                                                                                                                                                                                                                                                                                                                                                                                                                                                                                                                                                                                                                                                                                                                                                                                                                                                                                                                                                                                                                                                                                                                                                                                                                                                                                                                                                                                                                                                  |       |             |     |                                                |
| 5 31941 6 31942 Exhaust Valve (312' OS) (Incl. 9) 7 650592 8 31944 9A 31945 9A 31945 9A 31946 9A 31946 Cap, Lower valve spring (132' OS) 9 31946 Qap (132' OS) 9 31947 Qap (132' OS) 9 31948 Qap (132' OS) 9 31949 Qap (132' OS) 9 31949 Qap (132' OS) Qap           |       |             |     |                                                |
| 6 31942 Exhaust Valve (132° OS) (Ind. 9) 7 650592 Key, Flywheel 8 31944 Spring, Valve 9 31946 Cap, Lower valve spring (152° OS) 10 20e10 Pin, Valve spring retailer 11 3207° Cankshaft (Ind. 12, 13, 17, 78 & 79) 11 229783 Pin, Carankshaft (Ind. 12, 13, 17, 78 & 79) 12 29783 Pin, Carankshaft (Ind. 12, 13, 17, 78 & 79) 14 34508 Piston, Pin & Ring Set (310° OS) 14 34509 Piston, Pin & Ring Set (310° OS) 14 34509 Piston, Pin & Ring Set (320° OS) 14 34509 Piston, Pin & Ring Set (320° OS) 14 34523 Piston, Pin & Ring Set (300° OS) 14 34523 Piston, Pin & Ring Set (040° OS) 14 34523 Piston, Pin & Ring Set (040° OS) 14 34523 Piston, Pin & Ring Set (040° OS) 14 34520 Piston & Pin Assy, (301° OS) 14 34523 Piston & Pin Assy, (301° OS) 15 32006 Piston & Pin Assy, (301° OS) 16 32004 Piston & Pin Assy, (301° OS) 16 32006 Ring Set (301° OS) 17 34383 Connecting Set (301° OS) 18 32061 Ring Set (301° OS) 19 19 19 Ring Set (301° OS) 19 19 19 Ring           |       |             |     | ,                                              |
| 6 31943 Exhaust Valve (1/32 <sup>2</sup> OS) (Incl. 9) 7 660592 Key, Phywheel 8 31944 Spring, Valve 9A 31945 Cap, Lower valve spring (Stct) 9A 31946 Cap, Lower valve spring (Stct) 9A 31946 Cap, Lower valve spring (Stct) 9 31946 Cap, Lower valve spring (Stct) 10 20810 Pin, Valve spring (Stct) 11 32007C Canshaft (Incl. 12, 13, 17, 78 & 79) 12 29783 Pin, Crankshaft (Incl. 12, 13, 17, 78 & 79) 12 29783 Pin, Crankshaft (Incl. 12, 13, 17, 78 & 79) 14 34509 Piston, Pin & Ring Set (Std.) (3-5/16 " Bore) 14 34509 Piston, Pin & Ring Set (C010" OS) 14 34509 Piston, Pin & Ring Set (C010" OS) 14 34509 Piston, Pin & Ring Set (C00" OS) 14 34509 Piston, Pin & Ring Set (C00" OS) 14 34509 Piston, Pin & Ring Set (C00" OS) 14 34509 Piston, Pin & Ring Set (C00" OS) 14 34509 Piston, Pin & Ring Set (C00" OS) 15 32006 Piston & Pin Assy, (C10" OS) (Incl. 16) 14A 32001C Piston & Pin Assy, (C10" OS) (Incl. 16) 14A 32002B Piston & Pin Assy, (C10" OS) (Incl. 16) 14A 32003B Piston & Pin Assy, (C10" OS) (Incl. 16) 15 32004 Piston & Pin Assy, (C02" OS) (Incl. 16) 15 32004 Piston & Pin Assy, (C02" OS) (Incl. 16) 16 32005 Piston & Pin Assy, (C02" OS) (Incl. 16) 17 34383 Piston & Pin Assy, (C02" OS) 18 3623 Ring Set (C10" OS) 19 3093A Connecting Rod Assy, (Sid.) (Incl. 18, 19 & 20) 20 26264 Ring Set (C04" OS) 21 3939 Piston Pin Piston |       |             |     |                                                |
| 7 660592 Key, Flywheel 8 31944 Spring, Valve 9A 31946 Cap, Lower valve spring (Std.) 9A 31946 Cap, Lower valve spring (132° OS) 3 31946 Cap, Lower valve spring (132° OS) 9 31945 Cap, Lower valve spring (132° OS) 10 20810 Pin, Valve spring relationer 11 32007C Crankshaft (mch. 12, 13, 17, 78 & 79) 12 29783 Pin, Crankshaft (mch. 12, 13, 17, 78 & 79) 12 43608 Pin, Valve spring relationer 14 34508 Pin, Pin & Ring Set (Std.) (3-5/16 ° Bore) 14 34509 Piston, Pin & Ring Set (Std.) (3-5/16 ° Bore) 14 34501 Piston, Pin & Ring Set (010° OS) 14 34503 Piston, Pin & Ring Set (020° OS) 14 34503 Piston, Pin & Ring Set (020° OS) 14 34503 Piston, Pin & Ring Set (040° OS) 14 34503 Piston, Pin & Ring Set (040° OS) 14 34503 Piston, Pin & Ring Set (040° OS) 14 34503 Piston & Pin Assy, (040° OS) (Incl. 16) 14A 32001C Piston & Pin Assy, (040° OS) (Incl. 16) 14A 32001B Piston & Pin Assy, (040° OS) (Incl. 16) 14A 32001B Piston & Pin Assy, (030° OS) (Incl. 16) 14A 32001B Piston & Pin Assy, (030° OS) (Incl. 16) 15 32006 Piston & Pin Assy, (030° OS) (Incl. 16) 15 32005 Ring Set (010° OS) 15 32005 Ring Set (010° OS) 16 32624 Ring Set (030° OS) 17 34384 Connecting Rod Assy, (010° US) (Incl. 18, 19, 20) 18 32077 Bolt, Connecting Rod Assy, (010° US) (Incl. 18, 19, 20) 2 32524 Renging Set, Piston 2 32624 Ring Set (040° OS) 2 31939 Ring, Piston pin retaining 2 2 31939 Ring, Piston pin retaining 3 31966 Carrishaft (MCR) 2 31939 Ring, Piston pin retaining 3 4 32603 Piston Pin retaining 4 Gasket, Offifill 5 7 (Ring) 5 2604 Piston Pin Renging Set, Piston 5 26054 Piston Pin Renging Set, Piston 7 Ring 8 31968 Piston Pin Renging Set, Piston 8 19 10 10 10 10 10 10 10 10 10 10 10 10 10                                                                                                                                                                                                                                                                                                                                                                                                  |       |             |     | · ·                                            |
| 8 31944 Spring, Valve 9A 31945 Cap, Lower valve spring (132° OS) 9A 31946 Cap, Lower valve spring (132° OS) 9 31946 Cap, Lower valve spring (132° OS) 9 31945 Cap, Lower valve spring (132° OS) 10 20810 Pin, Valve spring retainer 11 32007C Cankshaft (Incl. 12, 13, 17, 78 & 79) 12 29783 Pin, Crankshaft (gear (Crankshaft (and 12, 13, 17, 78 & 79) 12 29783 Pin, Crankshaft (gear (Crankshaft (and 12, 13, 17, 78 & 79) 14 24509 Piston, Pin & Ring Set (101° OS) 14 34509 Piston, Pin & Ring Set (101° OS) 14 34509 Piston, Pin & Ring Set (101° OS) 14 34501 Piston, Pin & Ring Set (101° OS) 14 34523 Piston, Pin & Ring Set (101° OS) 14 34523 Piston, Pin & Ring Set (101° OS) 14 34523 Piston, Pin & Ring Set (101° OS) 14 34523 Piston & Pin & Ring Set (101° OS) 14 34523 Piston & Pin & Ring Set (101° OS) 14 34523 Piston & Pin & Ring Set (101° OS) 14 34523 Piston & Pin & Ring Set (101° OS) 15 32001C Piston & Pin & Ring Set (101° OS) 16 32002B Piston & Pin & Ring Set (101° OS) 17 34384 Piston & Pin & Ring Set (101° OS) 18 32004 Ring Set (101° OS) 19 32004 Ring Set (101° OS) 19 32004 Ring Set (101° OS) 19 32005 Ring Set (101° OS) 19 3206 Ring Set (101° OS) 19 3207 Roll (101° OS) 19 3208 Reing Set (101° OS) 19 3209 Reing Set (101° OS) 19 3209 Ring Set (101° OS) 19 3209           |       |             |     |                                                |
| 9A 31946 9A 31946 Cap, Lower valve spring (1872* OS) 9 31946 Cap, Lower valve spring (1872* OS) 13 31945 Cap, Lower valve spring (1872* OS) 14 32007C Cap, Lower valve spring (1872* OS) 15 208783 Pin, Crankshaft (part of, 12, 13, 17, 78 & 79) 12 29783 Pin, Crankshaft (part of, 12, 13, 17, 78 & 79) Pin, Crankshaft (part of, 12, 13, 17, 78 & 79) Pin, Crankshaft (part of, 12, 13, 17, 78 & 79) Pin, Crankshaft (part of, 12, 13, 17, 78 & 79) Pin, Crankshaft (part of, 12, 13, 17, 78 & 79) Pin, Crankshaft (part of, 12, 13, 17, 78 & 79) Pin, Raing Set (1010* OS) Piston, Pin & Ring Set (1020* OS) Piston, Pin & Ring Set (1020* OS) Piston, Pin & Ring Set (1020* OS) Piston, Pin & Ring Set (1040* OS) Piston, Pin & Ring Set (1040* OS) Piston & Pin Assiy, (1010* OS) (Incl. 16) Piston & Pin Assiy, (1020* OS) (Incl. 16) Piston & Pin Assiy, (1020* OS) Piston & Pin            |       |             |     |                                                |
| 9A 31946 9 31946 Qap, Lower valve spring (17.22" OS) 9 31945 Cap, Lower valve spring (17.22" OS) 10 20810 Pin, Valve spring retailer 11 32007C Crankshaft (Incl. 12, 13, 17, 78 & 79) 12 29783 Pin, Crankshaft gear Gear, Crankshaft (Incl. 12, 13, 17, 78 & 79) 14 34509 Piston, Pin & Ring Set (Otd) (3-5/16" Bore) 14 34510 Piston, Pin & Ring Set (Otd) (3-5/16" Bore) 14 34509 Piston, Pin & Ring Set (Otd) (3-5/16" Bore) 14 34510 Piston, Pin & Ring Set (Otd) (3-5/16" Bore) 14 34523 Piston, Pin & Ring Set (Otd) (OS) 14 34620 Piston, Pin & Ring Set (Otd) (OS) 14 34620 Piston, Pin & Ring Set (Otd) (OS) 14 34620 Piston, Pin & Ring Set (Otd) (OS) 14 30201B Piston, Pin & Ring Set (Otd) (OS) 14 30201B Piston & Pin Assy, (Odd) (OS) (Incl. 16) Piston & Pin Assy, (Odd) (OS) 14 30201B Piston & Pin Assy, (Odd) (OS) (Incl. 16) Piston & Pin Assy, (O20" OS) Piston            |       |             |     |                                                |
| 9 31946 Cap, Lower valve spring (R04) 9 31945 Cap, Lower valve spring (Std) 10 20810 Pin, Valve spring retainer 11 32007C Crankshaft (Incl. 12, 13, 17, 78 & 79) 12 29783 Pin, Crankshaft (Incl. 12, 13, 17, 78 & 79) 14 34508 Piston, Pin & Ring Set (Std.) (3-5/16 " Bore) 14 34509 Piston, Pin & Ring Set (Cl010" OS) 14 34510 Piston, Pin & Ring Set (Cl010" OS) 14 34523 Piston, Pin & Ring Set (Ol00" OS) 14 34523 Piston, Pin & Ring Set (Ol00" OS) 14 34523 Piston, Pin & Ring Set (Ol00" OS) 14 34523 Piston, Pin & Ring Set (Ol00" OS) 14 34523 Piston, Pin & Ring Set (Ol00" OS) 14 34523 Piston, Pin & Ring Set (Ol00" OS) 14 34523 Piston, Pin & Ring Set (Ol00" OS) 14 32620B Piston & Pin Assy, (Ol00" OS) (Incl. 16) 14A 32001C Piston & Pin Assy, (Ol00" OS) (Incl. 16) 14A 32002B Piston & Pin Assy, (Ol00" OS) (Incl. 16) 14A 32003B Piston & Pin Assy, (Ol00" OS) (Incl. 16) 15 32004 Ring Set (Std.) (3-5/16" Bore) 15 32005 Ring Set (Ol00" OS) 15 32006 Ring Set (Ol00" OS) 15 32006 Ring Set (Ol00" OS) 16 32624 Ring Set (Ol00" OS) 17 34384 Connecting Rod Assy, (Ol00" OS) 18 32077 Rod                                                                                                                                                                                                                                                                                                                                                                                                                                                                                                                                                                                                                                                                                                                                                                                                                                                                                                                                                                                   |       |             |     |                                                |
| 9 31945 10 20810 11 32007C 12 29783 13 1931 14 34508 14 34509 15 14 34509 16 14 34550 17 32620B 18 32001C 18 32001C 19 15 32001C 19 15 32001C 19 15 32001B 18 32001B 18 32001C 18 32001B 18 32001B 18 32001C 18 32001B 18 3200B 18 3200B 18 3200B 18 320B 18 32B 18 32B           |       |             |     |                                                |
| 10 20810 Pin, Valve spring retainer 11 32007C Crankshaft (Inc. 12, 13, 17, 78 & 79) 12 29783 Pin, Crankshaft (gear Gear, Crankshaft) 13 31931 Gear, Crankshaft gear 14 34508 Piston, Pin & Ring Set (Std.) (3-5/16 " Bore) 14 34509 Piston, Pin & Ring Set (Std.) (3-5/16 " Bore) 14 34510 Piston, Pin & Ring Set (1010" OS) 14 34850 Piston, Pin & Ring Set (030" OS) 14 34623 Piston, Pin & Ring Set (030" OS) 14 34623 Piston, Pin & Ring Set (030" OS) 14 33620B Piston & Pin Assiy, (D40" OS) (Incl. 16) 14A 32001C Piston & Pin Assy, (J04" OS) (Incl. 16) 14A 32002B Piston & Pin Assy, (J01" OS) (Incl. 16) 14A 32001B Piston & Pin Assy, (J01" OS) (Incl. 16) 14A 32003B Piston & Pin Assy, (J03" OS) (Incl. 16) 15 32004 Ring Set (Std.) (3-5/16" Bore) 15 32005 Ring Set (J01" OS) 15 32005 Ring Set (J01" OS) 15 32623 Ring Set (J03" OS) 15 32624 Ring Set (J03" OS) 16 33231 Re-Ringing Set, Piston 16 31919 Ring, Piston pin retaining 17 33093A Connecting Rod Assy, (J01" US) (Incl. 18, 19, 20) 17 34384 Connecting Rod Assy, (J01" US) (Incl. 1, 19, 4, 20) 17 34384 Connecting Rod Assy, (J01" US) (Incl. 1, 19, 4, 20) 18 32077 Rod (J04" OS) 19 26073 Washer, Connecting Rod Assy, (J01" US) (Incl. 1, 19, 20) 20 26264 Nut Assy, Look 21 32150 Canserting Rod Assy, (J01" US) (Incl. 1, 19, 20) 22 31939 Lifter, Valve 23 32927 Cover, (J/Incl. 25A) 24 Gasket, Oli fill 25A 36499 Opistok (Incl. 25A) 25A 36499 Opistok (Incl. 25A) 26 33069 Dipstok (Incl. 25A) 26 33069 Dipstok (Incl. 25A) 27 Governor rod 28 260451 Canpe. Governor rod 29 65058 Screw, (I/-24) X 2" 31 31968 Link, Governor 32 Clowester Rod                                                                                                                                                                                                                                                                                                                                                                                                                                                            |       |             |     | Cap, Lower valve spring (1/32" OS)             |
| 11 32007C 12 29783 Pin, Crankshaft (ncf. 12, 13, 17, 78 & 79) Pin, Crankshaft (per Gear, Crankshaft 14 34508 Piston, Pin & Ring Set (Std.) (3-5/16 * Bore) Piston, Pin & Ring Set (Ot0" OS) Piston, Pin & Ring Set (O20" OS) Piston & Pin Assy. (O20" OS) Piston & Pin Assy. (O20" OS) (Incl. 16) Piston & Pin Assy. (O20" OS) Piston Pin Retaining Piston Pin           | 9     | 31945       |     | Cap, Lower valve spring (Std.)                 |
| 12 29783                                                                                                                                                                                                                                                                                                                                                                                                                                                                                                                                                                                                                                                                                                                                                                                                                                                                                                                                                                                                                                                                                                                                                                                                                                                                                                                                                                                                                                                                                                                                                                                                                                                                                                                                                                                                                                                                                                                                                                                                                                                                                                                                 | 10    | 20810       |     | Pin, Valve spring retainer                     |
| 13 31931 Gear, Crankshaff 14 34508 Piston, Pin & Ring Set (Std.) (3-5/16 " Bore) 14 34509 Piston, Pin & Ring Set (O.010" OS) 14 34500 Piston, Pin & Ring Set (O.020" OS) 14 34501 Piston, Pin & Ring Set (O.020" OS) 14 34503 Piston, Pin & Ring Set (O.020" OS) 14 34503 Piston, Pin & Ring Set (O.020" OS) 14 34503 Piston, Pin & Ring Set (O.040" OS) 14 34503 Piston, Pin & Ring Set (O.040" OS) 14 34504 Piston & Pin Assy. (Ost.) (Incl. 16) 14 32001C Piston & Pin Assy. (Ost.) (Incl. 16) 14 32002B Piston & Pin Assy. (Ost.) (Incl. 16) 14 32003B Piston & Pin Assy. (Ost.) (Incl. 16) 15 32004 Piston & Pin Assy. (Ost.) (Incl. 16) 16 32005 Piston & Pin Assy. (Ost.) (Incl. 16) 17 32006 Ring Set (Ord" OS) 18 32006 Ring Set (Ord" OS) 18 32007 Ring Set (Ord" OS) 19 32221 Re-Ringing Set, Piston 16 31919 Ring Set (Ord" OS) 17 34383 Connecting Rod Assy. (Incl. 18, 19 & 20) 17 34383 Connecting Rod Assy. (Ord" US)(Incl. 18, 19.20) 18 32077 Bolt, Connecting Rod Assy. (Ord" US)(Incl. 18, 19.20) 19 26073 Washer, Connecting Rod Assy. (Ord" US)(Incl. 18, 19.20) 20 28264 Nut Assy. Lock 21 32150 Camsalt (MCR) 22 31939 Lifter, Valve 23 33297 Cover, Cylinder (Incl. 4) 24 35409 "O' Ring 25 33069 Dipstick (Incl. 25A) 26 33069 Dipstick (Incl. 25A) 27 31 31968 Link, Governor rod 28 260451 Screw, 1/4-20 x 2" 29 10 10 17 18 19 19 10 17 18 19 19 10 11 11 11 11 11 11 11 11 11 11 11 11                                                                                                                                                                                                                                                                                                                                                                                                                                                                                                                                                                                                                                                                                                                     | 11    | 32007C      |     | Crankshaft (Incl. 12, 13, 17, 78 & 79)         |
| 14   34508                                                                                                                                                                                                                                                                                                                                                                                                                                                                                                                                                                                                                                                                                                                                                                                                                                                                                                                                                                                                                                                                                                                                                                                                                                                                                                                                                                                                                                                                                                                                                                                                                                                                                                                                                                                                                                                                                                                                                                                                                                                                                                                               | 12    | 29783       |     | Pin, Crankshaft gear                           |
| 14   34508                                                                                                                                                                                                                                                                                                                                                                                                                                                                                                                                                                                                                                                                                                                                                                                                                                                                                                                                                                                                                                                                                                                                                                                                                                                                                                                                                                                                                                                                                                                                                                                                                                                                                                                                                                                                                                                                                                                                                                                                                                                                                                                               | 13    | 31931       |     | Gear, Crankshaft                               |
| 14   34509   Piston, Pin & Ring Set (.010" OS)     14   34850   Piston, Pin & Ring Set (.020" OS)     14   34850   Piston, Pin & Ring Set (.030" OS)     14   34850   Piston, Pin & Ring Set (.040" OS)     14   34523   Piston, Pin & Ring Set (.040" OS) (Incl. 16)     14   32620B   Piston & Pin Assy. (.040" OS) (Incl. 16)     14   32003B   Piston & Pin Assy. (.010" OS) (Incl. 16)     14   32003B   Piston & Pin Assy. (.020" OS) (Incl. 16)     14   32003B   Piston & Pin Assy. (.020" OS) (Incl. 16)     15   32004   Ring Set (.010" OS) (Incl. 16)     15   32005   Ring Set (.010" OS)     15   32623   Ring Set (.010" OS)     15   32624   Ring Set (.030" OS)     15   32624   Ring Set (.030" OS)     16   31919   Ring Set (.030" OS)     17   34384   Re-Ringing Set Piston     18   32077   Ring Rod Assy. (.010" US) (Incl. 18, 19, 20)     17   34384   Connecting Rod Assy. (.010" US) (Incl. 18, 19, 20)     18   32077   Rod (.010" Rod (.020" OS)     19   26073   Washer, Connecting Rod Assy. (.020" US) (Incl. 1 8, 19, 20)     20   28264   Nut Assy., Lock     21   2150   Camshaft (MCR)     22   31339   Lifter, Valve     23   32927   Cover, Cylinder (Incl. 4)     24   32673   Sasket, Oylinder over     25   33699   Dipstick (Incl. 25A)     26   33069   Dipstick (Incl. 25A)     27   31   31968   Link, Governor     31   31968   Link, Governor     32   31963   Lever, Governor adjusting     15   26054   Screw, 10-24 x 7/8"                                                                                                                                                                                                                                                                                                                                                                                                                                                                                                                                                                                                                                                            |       |             |     |                                                |
| 14 34510                                                                                                                                                                                                                                                                                                                                                                                                                                                                                                                                                                                                                                                                                                                                                                                                                                                                                                                                                                                                                                                                                                                                                                                                                                                                                                                                                                                                                                                                                                                                                                                                                                                                                                                                                                                                                                                                                                                                                                                                                                                                                                                                 |       |             |     |                                                |
| 14 34850 14 34523 14 34523 15 Piston, Pin & Ring Set (.030" OS) 14 34523 15 Piston, Pin & Ring Set (.040" OS) 16 Piston & Pin Assy. (.040" OS) (Incl. 16) 17 Piston & Pin Assy. (.040" OS) (Incl. 16) 18 Piston & Pin Assy. (.020" OS) (Incl. 16) 19 Piston & Pin Assy. (.020" OS) (Incl. 16) 19 Piston & Pin Assy. (.020" OS) (Incl. 16) 19 Piston & Pin Assy. (.020" OS) (Incl. 16) 19 Piston & Pin Assy. (.030" OS) (Incl. 16) 19 Piston & Pin Assy. (.030" OS) (Incl. 16) 19 Piston & Pin Assy. (.030" OS) (Incl. 16) 19 Sa2004 19 Sa2005 19 Sa203 19 Sa203 19 Sa203 19 Sa203 19 Sa223 19 Ring Set (.020" OS) 19 Sa223 19 Sa224 19 Re-Ringing Set, Piston 19 Re-Ringing Set, Piston 19 Ring, Piston pin retaining 10 Sa3034 11 Sa3034 12 Connecting Rod Assy. (.010" US)(Incl. 18, 19, 20) 17 Sa3034 18 Sa2077 19 Solt, Connecting Rod Assy. (.020" US)(Incl. 18, 19, 20) 18 Sa2073 20 Sa264 21 Sa2150 22 Sa264 23 Sa297 24 Cover, Cylinder (Incl. 4) 23 Sa297 25 Cover, Cylinder (Incl. 4) 26 Sa3069 27 Cover, Cylinder cover 28 Sa3069 28 Sa2426 29 Sa265 30 Spacer, Governor rod 30 Sayer, Inc. 31 Sayer 31 Sayer 31 Sayer 31 Sayer 31 Sayer 32 Sayer 33 Sayer 34 Cover, Cylinder cover 34 Sayer 36 Sayer 37 Covernor rod 38 Sayer 39 Dipstick (Incl. 25A) 39 Spacer, Governor rod 39 Sorew, 1/4-20 x 2" 30 Sayer 31 Sayer 31 Sayer 32 Sayer 33 Sayer 34 Covernor lever 34 Sayer 35 Sayer 36 Sovernor lever 37 Ring, Retaining 48 Lever, Governor adjusting 49 Lever, Governor adjusting 49 Lever, Governor adjusting 40 Lockwasher 50 Screw, 1/4-20 x 1"                                                                                                                                                                                                                                                                                                                                                                                                                                                                                                                                                                         |       |             |     |                                                |
| 14 34523 Piston, Pin & Ring Set (.040" OS) 14 32620B Piston & Pin Assy. (.040" OS) (Incl. 16) 14A 32001C Piston & Pin Assy. (.010" OS) (Incl. 16) 14A 32002B Piston & Pin Assy. (.010" OS) (Incl. 16) 14A 32003B Piston & Pin Assy. (.010" OS) (Incl. 16) 14A 32619B Piston & Pin Assy. (.020" OS) (Incl. 16) 15 32004 Ring Set (Std.) (.3-5'16" Bore) 15 32005 Ring Set (.010" OS) 15 32006 Ring Set (.010" OS) 15 32623 Ring Set (.030" OS) 15 32624 Ring Set (.030" OS) 15 32321 Re-Ringing Set, Piston 16 31919 Ring, Piston pin retaining 17 33093A Connecting Rod Assy. (Std.) (Incl. 18, 19 & 20) 17 34383 Connecting Rod Assy. (.010" US) (Incl. 1 8, 19,20) 17 34384 Connecting Rod Assy. (.020" US) (Incl. 1 8, 19,20) 18 32077 Bolt, Connecting Rod Assy. (.020" US) (Incl. 1 8, 19,20) 19 26073 Washer, Connecting rod Washer, Connecting rod Washer, Connecting rod Vasher, Connecting rod Say. Lock 21 32150 Canshaft (MCR) 22 31939 Lifter, Valve 23 32927 Cover, Cylinder (Incl. 4) 23A 31966A * Gasket, Oylinder cover 25A 29673 * Gasket, Oylinder cover 26 33069 Dipstick (Incl. 25A) 27 Space, Governor rod 28 32426 Spacer, Governor rod 29 65058B Screw, 1/4-20 x 2" 29 Oil Drain Plug 20 Link, Governor lever 31 31968 Lever, Governor adjusting 35 31963 Lever, Governor adjusting 36 650518 37 650544 Sortew, 10-24 x 778"                                                                                                                                                                                                                                                                                                                                                                                                                                                                                                                                                                                                                                                                                                                                                                                      |       |             |     |                                                |
| 14   32620B                                                                                                                                                                                                                                                                                                                                                                                                                                                                                                                                                                                                                                                                                                                                                                                                                                                                                                                                                                                                                                                                                                                                                                                                                                                                                                                                                                                                                                                                                                                                                                                                                                                                                                                                                                                                                                                                                                                                                                                                                                                                                                                              |       |             |     |                                                |
| 14A 32001C 14A 32002B 14A 32003B 14A 32003B 14A 32003B 14A 32003B 14A 32003B 14A 32619B 15 32004 15 32005 16 32006 17 32006 18 32006 18 32007 18 32006 19 32623 19 32623 19 32624 19 32623 19 32624 19 32921 19 32921 19 32921 19 32921 19 32921 19 32921 19 32921 19 32921 19 32921 19 32921 19 32921 19 32921 19 32921 19 32921 19 32921 19 32921 19 32921 19 32921 19 32921 19 32921 19 32921 19 32921 19 32921 19 32921 19 32921 19 32921 19 32921 19 32921 19 32921 19 32921 19 32921 19 32921 19 32921 19 32921 19 32921 19 32921 19 32921 19 32921 19 32921 19 32921 19 32921 19 32921 19 32921 19 32921 20 328264 21 32150 22 31939 23 32927 20 482864 21 32150 22 31939 23 32927 24 Cover, Cylinder (Incl. 4) 25 329673 26 33089 27 32824 28 32426 29 48284 29 528284 30 31927 31 31988 32 5292 32 5292 33 31964 34 52963 35 31963 36 650518 36 650518 36 650518 36 650518 36 650518 36 650544                                                                                                                                                                                                                                                                                                                                                                                                                                                                                                                                                                                                                                                                                                                                                                                                                                                                                                                                                                                                                                                                                                                                                                                                                                  |       |             |     |                                                |
| 14A 32002B 14A 32003B 14A 32003B 14A 32619B 15                                                                                                                                                                                                                                                                                                                                                                                                                                                                                                                                                                                                                                                                                                                                                                                                                                                                                                                                                                                                                                                                                                                                                                                                                                                                                                                                                                                                                                                                                                                                                                                                                                                                                                                                                                                                                                                                                                                                                                                                                                                                                           |       |             |     | • • • • • • • • • • • • • • • • • • • •        |
| 14A 32003B                                                                                                                                                                                                                                                                                                                                                                                                                                                                                                                                                                                                                                                                                                                                                                                                                                                                                                                                                                                                                                                                                                                                                                                                                                                                                                                                                                                                                                                                                                                                                                                                                                                                                                                                                                                                                                                                                                                                                                                                                                                                                                                               |       |             |     |                                                |
| 14A 32619B 15 32004 Ring Set (Std.) (3-5/16" Bore) Ring Set (O10" OS) Ring Set (O20" OS) Ring Set (O20" OS) Ring Set (O30" OS) Ring Set (O40" OS) Ring Set (O40" OS) Ring Set (O40" OS) Ring Set (D40" OS)            |       |             |     |                                                |
| 15 32004 16 32005 17 32006 18 18 32006 18 18 32006 18 18 32006 18 18 32007 19 32623 19 32624 19 32921 10 31919 10 31919 11 34383 11 32007 12 34384 13 2007 14 34383 15 2007 15 3207 16 3207 17 34384 17 34384 18 2007 19 26073 19 26073 20 28264 21 32150 22 31939 23 32227 23 2227 24 28 28 28 28 28 28 28 28 28 28 28 28 28                                                                                                                                                                                                                                                                                                                                                                                                                                                                                                                                                                                                                                                                                                                                                                                                                                                                                                                                                                                                                                                                                                                                                                                                                                                                                                                                                                                                                                                                                                                                                                                                                                                                                                                                                                                                            |       |             |     |                                                |
| 15       32005       Ring Set (.010" OS)         15       32006       Ring Set (.020" OS)         15       32623       Ring Set (.030" OS)         15       32624       Ring Set (.040" OS)         15       32321       Re-Ringing Set, Piston         16       31919       Ring, Piston pin retaining         17       33093A       Connecting Rod Assy,(Std.)(Incl.18, 19 & 20)         17       34383       Connecting Rod Assy,(.020" US)(Incl.1 8,19,20)         17       34384       Connecting Rod Assy,(.020" US)(Incl.1 8,19,20)         18       32077       Bollt, Connecting Rod Assy,(.020" US)(Incl.1 8,19,20)         19       26073       Washer, Connecting rod         19       28073       Washer, Connecting rod         10       22       31939       Lifter, Valve         23       32927       Cover, Cylinder (Incl. 4)         23A       31956A       * Gasket, Oli fill         25A       29673       * Gasket, Oli fill         25A       29673       * Gasket, Oli fill         26A       33069       Dipstick (Incl. 25A)         28       32426       Spacer, Governor rod         29       650588       Screw, 1/4-20 x 2"         30<                                                                                                                                                                                                                                                                                                                                                                                                                                                                                                                                                                                                                                                                                                                                                                                                                                                                                                                                                                   |       |             |     | • • • • • • • • • • • • • • • • • • • •        |
| 15       32006       Ring Set (020" OS)         15       32623       Ring Set (030" OS)         15       32624       Ring Set (040" OS)         15       32321       Re-Ringing Set, Piston         16       31919       Ring, Piston pin retaining         17       34383       Connecting Rod Assy.(Std.)(Incl.18, 19, 20)         17       34384       Connecting Rod Assy.(.020" US)(Incl.1 8,19,20)         18       32077       Bolt, Connecting Rod         19       26073       Washer, Connecting rod         10       28264       Nut Assy., Lock         21       32150       Camshaft (MCR)         22       31939       Lifter, Valve         23       32927       Cover, Cylinder (Incl. 4)         23A       31956A       * Gasket, Oil fill         25A       29673       * Gasket, Oil fill         26A       33069       Dipstick (Incl. 25A)         28       32426       Spacer, Governor rod         29       650588       Screw, 1/4-20 x 2"         30       31927       Oil Drain Plug         31       31968       Link, Governor         32       650451       Screw, 1/4-20 x 1"         33       <                                                                                                                                                                                                                                                                                                                                                                                                                                                                                                                                                                                                                                                                                                                                                                                                                                                                                                                                                                                                           |       |             |     | • , , ,                                        |
| 15       32623       Ring Set (.030" OS)         15       32624       Ring Set (.040" OS)         15       32321       Re-Ringing Set, Piston         16       31919       Ring, Piston pin retaining         17       33093A       Connecting Rod Assy', (Std.) (Incl. 18, 19, 20)         17       34383       Connecting Rod Assy. (.010" US) (Incl. 1 8, 19, 20)         17       34384       Connecting Rod Assy. (.020" US) (Incl. 1 8, 19, 20)         18       32077       Bolt, Connecting rod         19       26073       Washer, Connecting rod         19       28073       Washer, Connecting rod         10       28264       Nut Assy., Lock         21       32150       Camshaff (MCR)         22       31939       Lifter, Valve         23       32927       Cover, Cylinder (Incl. 4)         23A       31956A       * Gasket, Cylinder cover         25A       29673       * Gasket, Oil fill         "O" Ring       "O" Ring         26       33069       Dipstick (Incl. 25A)         28       32426       Spacer, Governor rod         29       650588       Screw, 1/4-20 x 2"         30       31927       Oil Drain Plug                                                                                                                                                                                                                                                                                                                                                                                                                                                                                                                                                                                                                                                                                                                                                                                                                                                                                                                                                                                     |       |             |     |                                                |
| 15       32624       Ring Set (.040" OS)         15       32321       Re-Ringing Set, Piston         16       31919       Ring, Piston pin retaining         17       33093A       Connecting Rod Assy.(Std.)(Incl.18, 19 & 20)         17       34383       Connecting Rod Assy.(.010" US)(Incl.1 8,19,20)         17       34384       Connecting Rod Assy.(.020" US)(Incl.1 8,19,20)         18       32077       Bolt, Connecting rod         19       26073       Washer, Connecting rod         20       28264       Nut Assy., Lock         21       32150       Camshaft (MCR)         22       31939       Lifter, Valve         23       32927       Cover, Cylinder (Incl. 4)         23A       31956A       * Gasket, Oil fill         25A       29673       * Gasket, Oil fill         26A       3369       Dipstick (Incl. 25A)         28       32426       Spacer, Governor rod         29       650588       Screw, 1/4-20 x 2"         30       31927       Oil Drain Plug         31       31968       Link, Governor         32       650451       Screw, 1/4-20 x 1"         33       31964       Clamp, Governor lever                                                                                                                                                                                                                                                                                                                                                                                                                                                                                                                                                                                                                                                                                                                                                                                                                                                                                                                                                                                             |       |             |     |                                                |
| 15 32321 Re-Ringing Set, Piston 16 31919 Ring, Piston pin retaining 17 33093A Connecting Rod Assy.(Std.)(Incl.18, 19 & 20) 17 34383 Connecting Rod Assy.(.010" US)(Incl.1 8,19,20) 17 34384 Connecting Rod Assy.(.020" US)(Incl.1 8,19,20) 18 32077 Bolt, Connecting rod 19 26073 Washer, Connecting rod 10 28264 Nut Assy., Lock 21 32150 Camshaft (MCR) 22 31939 Lifter, Valve 23 32927 Cover, Cylinder (Incl. 4) 23A 31956A * Gasket, Oil fill 25A 35499 "O' Ring 26 33069 Dipstick (Incl. 25A) 28 32426 Spacer, Governor rod 29 650588 Screw, 1/4-20 x 2" 30 31927 Oil Drain Plug 31 31968 Link, Governor 32 650451 Screw, 1/4-20 x 1" 33 31964 Clamp, Governor lever 34 29193 Ring, Retaining 35 31963 Lever, Governor adjusting 36 650518 Lockwasher 37 650544 Screw, 10-24 x 7/8"                                                                                                                                                                                                                                                                                                                                                                                                                                                                                                                                                                                                                                                                                                                                                                                                                                                                                                                                                                                                                                                                                                                                                                                                                                                                                                                                                 |       |             |     | • •                                            |
| 16       31919       Ring, Piston pin retaining         17       33093A       Connecting Rod Assy.(Std.)(Incl.18, 19 & 20)         17       34383       Connecting Rod Assy.(.010" US)(Incl.1 8,19,20)         18       32077       Bolt, Connecting rod         19       26073       Washer, Connecting rod         20       28264       Nut Assy., Lock         21       32150       Camshaft (MCR)         22       31939       Lifter, Valve         23       32927       Cover, Cylinder (Incl. 4)         23A       31956A       * Gasket, Cylinder cover         25A       29673       * Gasket, Oil fill         25A       35499       "O" Ring         26       33069       Dipstick (Incl. 25A)         28       32426       Spacer, Governor rod         29       650588       Screw, 1/4-20 x 2"         31       31968       Screw, 1/4-20 x 2"         31       31968       Link, Governor         32       650451       Screw, 1/4-20 x 1"         33       31964       Clamp, Governor lever         34       29193       Ring, Retaining         35       31963       Lever, Governor adjusting         36                                                                                                                                                                                                                                                                                                                                                                                                                                                                                                                                                                                                                                                                                                                                                                                                                                                                                                                                                                                                              |       |             |     |                                                |
| 17 33093A Connecting Rod Assy.(Štd.)(Incl.18, 19 & 20) 17 34383 Connecting Rod Assy.(.010" US)(Incl.1 8,19,20) 17 34384 Connecting Rod Assy.(.020" US)(Incl.1 8,19,20) 18 32077 Bolt, Connecting rod 19 26073 Washer, Connecting rod 20 28264 Nut Assy., Lock 21 32150 Camshaft (MCR) 22 31939 Lifter, Valve 23 32927 Cover, Cy/inder (Incl. 4) 23A 31956A * Gasket, Cylinder cover 25A 29673 * Gasket, Cylinder cover 25A 35499 "O" Ring 26 33069 Dipstick (Incl. 25A) 28 32426 Spacer, Governor rod 29 650588 Screw, 1/4-20 x 2" 31 31968 Link, Governor 32 650451 Screw, 1/4-20 x 1" 33 31964 Clamp, Governor lever 34 29193 Ring, Retaining 35 31963 Lockwasher 37 650544 Screw, 10-24 x 7/8"                                                                                                                                                                                                                                                                                                                                                                                                                                                                                                                                                                                                                                                                                                                                                                                                                                                                                                                                                                                                                                                                                                                                                                                                                                                                                                                                                                                                                                        | 15    | 32321       |     | Re-Ringing Set, Piston                         |
| 17 34383 Connecting Rod Assy.(.010" US)(Incl.1 8,19,20) 17 34384 Connecting Rod Assy.(.020" US)(Incl.1 8,19,20) 18 32077 Bolt, Connecting rod 19 26073 Washer, Connecting rod 19 28264 Nut Assy., Lock 21 32150 Camshaft (MCR) 22 31939 Lifter, Valve 23 32927 Cover, Cylinder (Incl. 4) 23A 31956A * Gasket, Cylinder cover 25A 29673 * Gasket, Oil fill 25A 35499 "O" Ring 26 33069 Dipstick (Incl. 25A) 28 32426 Spacer, Governor rod 29 650588 Screw, 1/4-20 x 2" 30 31927 Oil Drain Plug 31 31968 Link, Governor 32 650451 Screw, 1/4-20 x 1" 33 31964 Clamp, Governor lever 34 29193 Ring, Retaining 35 31963 Lever, Governor adjusting 36 650518 37 650544 Screw, 10-24 x 7/8"                                                                                                                                                                                                                                                                                                                                                                                                                                                                                                                                                                                                                                                                                                                                                                                                                                                                                                                                                                                                                                                                                                                                                                                                                                                                                                                                                                                                                                                    | 16    | 31919       |     | Ring, Piston pin retaining                     |
| 17 34384 Connecting Rod Assy.(.020" US)(Incl.1 8,19,20) 18 32077 Bolt, Connecting rod 19 26073 Washer, Connecting rod 20 28264 Nut Assy., Lock 21 32150 Camshaft (MCR) 22 31939 Lifter, Valve 23 32927 Cover, Cylinder (Incl. 4) 23A 31956A * Gasket, Cylinder cover 25A 29673 * Gasket, Oil fill 25A 35499 "O" Ring 26 33069 Dipstick (Incl. 25A) 28 32426 Spacer, Governor rod 29 650588 Screw, 1/4-20 x 2" 30 31927 Oil Drain Plug 31 31968 Link, Governor 32 650451 Screw, 1/4-20 x 1" 33 31964 Clamp, Governor lever 34 29193 Ring, Retaining 35 31963 Lever, Governor adjusting 36 650518 Screw, 10-24 x 7/8"                                                                                                                                                                                                                                                                                                                                                                                                                                                                                                                                                                                                                                                                                                                                                                                                                                                                                                                                                                                                                                                                                                                                                                                                                                                                                                                                                                                                                                                                                                                      | 17    | 33093A      |     | Connecting Rod Ass'y.(Std.)(Incl.18, 19 & 20)  |
| 18 32077 19 26073 Washer, Connecting rod Washer, Connecting rod Nut Assy., Lock 21 32150 Camshaft (MCR) Lifter, Valve 23 32927 Cover, Cylinder (Incl. 4) 23A 31956A * Gasket, Cylinder cover 25A 29673 * Gasket, Cil fill "O" Ring 26 33069 Dipstick (Incl. 25A) 28 32426 Spacer, Governor rod 29 650588 Screw, 1/4-20 x 2" 30 31927 Oil Drain Plug 31 31968 Screw, 1/4-20 x 1" 33 31964 Clamp, Governor lever 34 29193 Singal Singal Clamp, Governor adjusting Clamp, Governor adjusting Cockwasher Screw, 10-24 x 7/8"                                                                                                                                                                                                                                                                                                                                                                                                                                                                                                                                                                                                                                                                                                                                                                                                                                                                                                                                                                                                                                                                                                                                                                                                                                                                                                                                                                                                                                                                                                                                                                                                                 | 17    | 34383       |     | Connecting Rod Assy.(.010" US)(Incl.1 8,19,20) |
| 18       32077       Bolt, Connecting rod         19       26073       Washer, Connecting rod         20       28264       Nut Assy., Lock         21       32150       Camshaft (MCR)         22       31939       Lifter, Valve         23       32927       Cover, Cylinder (Incl. 4)         23A       31956A       * Gasket, Oil fill         25A       29673       * Gasket, Oil fill         25A       35499       "O" Ring         26       33069       Dipstick (Incl. 25A)         28       32426       Spacer, Governor rod         29       650588       Screw, 1/4-20 x 2"         30       31927       Oil Drain Plug         31       31968       Link, Governor         32       650451       Screw, 1/4-20 x 1"         33       31964       Clamp, Governor lever         34       29193       Ring, Retaining         35       31963       Lever, Governor adjusting         36       650518       Lockwasher         37       650544       Screw, 10-24 x 7/8"                                                                                                                                                                                                                                                                                                                                                                                                                                                                                                                                                                                                                                                                                                                                                                                                                                                                                                                                                                                                                                                                                                                                                       | 17    | 34384       |     | Connecting Rod Assy.(.020" US)(Incl.1 8,19,20) |
| 19 26073 Washer, Connecting rod 20 28264 Nut Assy., Lock 21 32150 Camshaft (MCR) 22 31939 Lifter, Valve 23 32927 Cover, Cylinder (Incl. 4) 23A 31956A * Gasket, Cylinder cover 25A 29673 * Gasket, Oil fill 25A 35499 "O" Ring 26 33069 Dipstick (Incl. 25A) 28 32426 Spacer, Governor rod 29 650588 Screw, 1/4-20 x 2" 30 31927 Oil Drain Plug 31 31968 Link, Governor 32 650451 Screw, 1/4-20 x 1" 33 31964 Clamp, Governor lever 34 29193 Ring, Retaining 35 31963 Lever, Governor adjusting 36 650518 Lockwasher 37 650544 Screw, 10-24 x 7/8"                                                                                                                                                                                                                                                                                                                                                                                                                                                                                                                                                                                                                                                                                                                                                                                                                                                                                                                                                                                                                                                                                                                                                                                                                                                                                                                                                                                                                                                                                                                                                                                       | 18    | 32077       |     |                                                |
| 20 28264 Nut Assy., Lock 21 32150 Camshaft (MCR) 22 31939 Lifter, Valve 23 32927 Cover, Cylinder (Incl. 4) 23A 31956A * Gasket, Cylinder cover 25A 29673 * Gasket, Oil fill 25A 35499 "O" Ring 26 33069 Dipstick (Incl. 25A) 28 32426 Spacer, Governor rod 29 650588 Screw, 1/4-20 x 2" 30 31927 Oil Drain Plug 31 31968 Link, Governor 32 650451 Screw, 1/4-20 x 1" 33 31964 Clamp, Governor lever 34 29193 Ring, Retaining 35 31963 Lever, Governor adjusting 36 650518 Lockwasher 37 650544 Screw, 10-24 x 7/8"                                                                                                                                                                                                                                                                                                                                                                                                                                                                                                                                                                                                                                                                                                                                                                                                                                                                                                                                                                                                                                                                                                                                                                                                                                                                                                                                                                                                                                                                                                                                                                                                                       | 19    | 26073       |     | · · · · · · · · · · · · · · · · · · ·          |
| 21 32150                                                                                                                                                                                                                                                                                                                                                                                                                                                                                                                                                                                                                                                                                                                                                                                                                                                                                                                                                                                                                                                                                                                                                                                                                                                                                                                                                                                                                                                                                                                                                                                                                                                                                                                                                                                                                                                                                                                                                                                                                                                                                                                                 |       |             |     | •                                              |
| 22       31939       Lifter, Valve         23       32927       Cover, Cylinder (Incl. 4)         23A       31956A       * Gasket, Cylinder cover         25A       29673       * Gasket, Oil fill         25A       35499       "O" Ring         26       33069       Dipstick (Incl. 25A)         28       32426       Spacer, Governor rod         29       650588       Screw, 1/4-20 x 2"         30       31927       Oil Drain Plug         31       31968       Link, Governor         32       650451       Screw, 1/4-20 x 1"         33       31964       Clamp, Governor lever         34       29193       Ring, Retaining         35       31963       Lever, Governor adjusting         36       650518       Lockwasher         37       650544       Screw, 10-24 x 7/8"                                                                                                                                                                                                                                                                                                                                                                                                                                                                                                                                                                                                                                                                                                                                                                                                                                                                                                                                                                                                                                                                                                                                                                                                                                                                                                                                                |       |             |     | •                                              |
| 23 32927 Cover, Cylinder (Incl. 4) 23A 31956A * Gasket, Cylinder cover 25A 29673 * Gasket, Oil fill 25A 35499 "O" Ring 26 33069 Dipstick (Incl. 25A) 28 32426 Spacer, Governor rod 29 650588 Screw, 1/4-20 x 2" 30 31927 Oil Drain Plug 31 31968 Link, Governor 32 650451 Screw, 1/4-20 x 1" 33 31964 Clamp, Governor lever 34 29193 Ring, Retaining 35 31963 Lever, Governor adjusting 36 650518 Lockwasher 37 650544 Screw, 10-24 x 7/8"                                                                                                                                                                                                                                                                                                                                                                                                                                                                                                                                                                                                                                                                                                                                                                                                                                                                                                                                                                                                                                                                                                                                                                                                                                                                                                                                                                                                                                                                                                                                                                                                                                                                                               |       |             |     |                                                |
| 23A       31956A       * Gasket, Cylinder cover         25A       29673       * Gasket, Oil fill         25A       35499       "O" Ring         26       33069       Dipstick (Incl. 25A)         28       32426       Spacer, Governor rod         29       650588       Screw, 1/4-20 x 2"         30       31927       Oil Drain Plug         31       31968       Link, Governor         32       650451       Screw, 1/4-20 x 1"         33       31964       Clamp, Governor lever         34       29193       Ring, Retaining         35       31963       Lever, Governor adjusting         36       650518       Lockwasher         37       650544       Screw, 10-24 x 7/8"                                                                                                                                                                                                                                                                                                                                                                                                                                                                                                                                                                                                                                                                                                                                                                                                                                                                                                                                                                                                                                                                                                                                                                                                                                                                                                                                                                                                                                                  |       |             |     |                                                |
| 25A       29673       * Gasket, Oil fill         25A       35499       "O" Ring         26       33069       Dipstick (Incl. 25A)         28       32426       Spacer, Governor rod         29       650588       Screw, 1/4-20 x 2"         30       31927       Oil Drain Plug         31       31968       Link, Governor         32       650451       Screw, 1/4-20 x 1"         33       31964       Clamp, Governor lever         34       29193       Ring, Retaining         35       31963       Lever, Governor adjusting         36       650518       Lockwasher         37       650544       Screw, 10-24 x 7/8"                                                                                                                                                                                                                                                                                                                                                                                                                                                                                                                                                                                                                                                                                                                                                                                                                                                                                                                                                                                                                                                                                                                                                                                                                                                                                                                                                                                                                                                                                                          |       |             |     |                                                |
| 25A       35499       "O" Ring         26       33069       Dipstick (Incl. 25A)         28       32426       Spacer, Governor rod         29       650588       Screw, 1/4-20 x 2"         30       31927       Oil Drain Plug         31       31968       Link, Governor         32       650451       Screw, 1/4-20 x 1"         33       31964       Clamp, Governor lever         34       29193       Ring, Retaining         35       31963       Lever, Governor adjusting         36       650518       Lockwasher         37       650544       Screw, 10-24 x 7/8"                                                                                                                                                                                                                                                                                                                                                                                                                                                                                                                                                                                                                                                                                                                                                                                                                                                                                                                                                                                                                                                                                                                                                                                                                                                                                                                                                                                                                                                                                                                                                           |       |             |     | ·                                              |
| 26       33069       Dipstick (Incl. 25A)         28       32426       Spacer, Governor rod         29       650588       Screw, 1/4-20 x 2"         30       31927       Oil Drain Plug         31       31968       Link, Governor         32       650451       Screw, 1/4-20 x 1"         33       31964       Clamp, Governor lever         34       29193       Ring, Retaining         35       31963       Lever, Governor adjusting         36       650518       Lockwasher         37       650544       Screw, 10-24 x 7/8"                                                                                                                                                                                                                                                                                                                                                                                                                                                                                                                                                                                                                                                                                                                                                                                                                                                                                                                                                                                                                                                                                                                                                                                                                                                                                                                                                                                                                                                                                                                                                                                                  |       |             |     |                                                |
| 28 32426 Spacer, Governor rod 29 650588 Screw, 1/4-20 x 2" 30 31927 Oil Drain Plug 31 31968 Link, Governor 32 650451 Screw, 1/4-20 x 1" 33 31964 Clamp, Governor lever 34 29193 Ring, Retaining 35 31963 Lever, Governor adjusting 36 650518 Lockwasher 37 650544 Screw, 10-24 x 7/8"                                                                                                                                                                                                                                                                                                                                                                                                                                                                                                                                                                                                                                                                                                                                                                                                                                                                                                                                                                                                                                                                                                                                                                                                                                                                                                                                                                                                                                                                                                                                                                                                                                                                                                                                                                                                                                                    |       |             |     |                                                |
| 29 650588 Screw, 1/4-20 x 2" 30 31927 Oil Drain Plug 31 31968 Link, Governor 32 650451 Screw, 1/4-20 x 1" 33 31964 Clamp, Governor lever 34 29193 Ring, Retaining 35 31963 Lever, Governor adjusting 36 650518 Lockwasher 37 650544 Screw, 1/2-20 x 2" Oil Drain Plug Link, Governor Screw, 1/4-20 x 2" Oil Drain Plug Link, Governor Screw, 1/4-20 x 2" Oil Drain Plug Link, Governor Screw, 1/4-20 x 1" Clamp, Governor lever Ring, Retaining Lever, Governor adjusting Lockwasher Screw, 1/2-24 x 7/8"                                                                                                                                                                                                                                                                                                                                                                                                                                                                                                                                                                                                                                                                                                                                                                                                                                                                                                                                                                                                                                                                                                                                                                                                                                                                                                                                                                                                                                                                                                                                                                                                                                |       |             |     | ·                                              |
| 30 31927 Oil Drain Plug 31 31968 Link, Governor 32 650451 Screw, 1/4-20 x 1" 33 31964 Clamp, Governor lever 34 29193 Ring, Retaining 35 31963 Lever, Governor adjusting 36 650518 Lockwasher 37 650544 Screw, 10-24 x 7/8"                                                                                                                                                                                                                                                                                                                                                                                                                                                                                                                                                                                                                                                                                                                                                                                                                                                                                                                                                                                                                                                                                                                                                                                                                                                                                                                                                                                                                                                                                                                                                                                                                                                                                                                                                                                                                                                                                                               |       |             |     | •                                              |
| 31       31968       Link, Governor         32       650451       Screw, 1/4-20 x 1"         33       31964       Clamp, Governor lever         34       29193       Ring, Retaining         35       31963       Lever, Governor adjusting         36       650518       Lockwasher         37       650544       Screw, 10-24 x 7/8"                                                                                                                                                                                                                                                                                                                                                                                                                                                                                                                                                                                                                                                                                                                                                                                                                                                                                                                                                                                                                                                                                                                                                                                                                                                                                                                                                                                                                                                                                                                                                                                                                                                                                                                                                                                                   |       |             |     | ·                                              |
| 32 650451 Screw, 1/4-20 x 1" 33 31964 Clamp, Governor lever 34 29193 Ring, Retaining 35 31963 Lever, Governor adjusting 36 650518 Lockwasher 37 650544 Screw, 10-24 x 7/8"                                                                                                                                                                                                                                                                                                                                                                                                                                                                                                                                                                                                                                                                                                                                                                                                                                                                                                                                                                                                                                                                                                                                                                                                                                                                                                                                                                                                                                                                                                                                                                                                                                                                                                                                                                                                                                                                                                                                                               |       |             |     | <u> </u>                                       |
| 33 31964 Clamp, Governor lever 34 29193 Ring, Retaining 35 31963 Lever, Governor adjusting 36 650518 Lockwasher 37 650544 Screw, 10-24 x 7/8"                                                                                                                                                                                                                                                                                                                                                                                                                                                                                                                                                                                                                                                                                                                                                                                                                                                                                                                                                                                                                                                                                                                                                                                                                                                                                                                                                                                                                                                                                                                                                                                                                                                                                                                                                                                                                                                                                                                                                                                            |       |             |     | •                                              |
| 34       29193       Ring, Retaining         35       31963       Lever, Governor adjusting         36       650518       Lockwasher         37       650544       Screw, 10-24 x 7/8"                                                                                                                                                                                                                                                                                                                                                                                                                                                                                                                                                                                                                                                                                                                                                                                                                                                                                                                                                                                                                                                                                                                                                                                                                                                                                                                                                                                                                                                                                                                                                                                                                                                                                                                                                                                                                                                                                                                                                   |       |             |     | ·                                              |
| 35 31963 Lever, Governor adjusting 36 650518 Lockwasher 37 650544 Screw, 10-24 x 7/8"                                                                                                                                                                                                                                                                                                                                                                                                                                                                                                                                                                                                                                                                                                                                                                                                                                                                                                                                                                                                                                                                                                                                                                                                                                                                                                                                                                                                                                                                                                                                                                                                                                                                                                                                                                                                                                                                                                                                                                                                                                                    |       |             |     | •                                              |
| 36 650518 Lockwasher<br>37 650544 Screw, 10-24 x 7/8"                                                                                                                                                                                                                                                                                                                                                                                                                                                                                                                                                                                                                                                                                                                                                                                                                                                                                                                                                                                                                                                                                                                                                                                                                                                                                                                                                                                                                                                                                                                                                                                                                                                                                                                                                                                                                                                                                                                                                                                                                                                                                    |       |             |     |                                                |
| 37 650544 Screw, 10-24 x 7/8"                                                                                                                                                                                                                                                                                                                                                                                                                                                                                                                                                                                                                                                                                                                                                                                                                                                                                                                                                                                                                                                                                                                                                                                                                                                                                                                                                                                                                                                                                                                                                                                                                                                                                                                                                                                                                                                                                                                                                                                                                                                                                                            |       |             |     |                                                |
| ·                                                                                                                                                                                                                                                                                                                                                                                                                                                                                                                                                                                                                                                                                                                                                                                                                                                                                                                                                                                                                                                                                                                                                                                                                                                                                                                                                                                                                                                                                                                                                                                                                                                                                                                                                                                                                                                                                                                                                                                                                                                                                                                                        |       |             |     | Lockwasher                                     |
| 38 7975 Nut, 10-24                                                                                                                                                                                                                                                                                                                                                                                                                                                                                                                                                                                                                                                                                                                                                                                                                                                                                                                                                                                                                                                                                                                                                                                                                                                                                                                                                                                                                                                                                                                                                                                                                                                                                                                                                                                                                                                                                                                                                                                                                                                                                                                       | 37    | 650544      |     | Screw, 10-24 x 7/8"                            |
|                                                                                                                                                                                                                                                                                                                                                                                                                                                                                                                                                                                                                                                                                                                                                                                                                                                                                                                                                                                                                                                                                                                                                                                                                                                                                                                                                                                                                                                                                                                                                                                                                                                                                                                                                                                                                                                                                                                                                                                                                                                                                                                                          | 38    | 7975        |     | Nut, 10-24                                     |