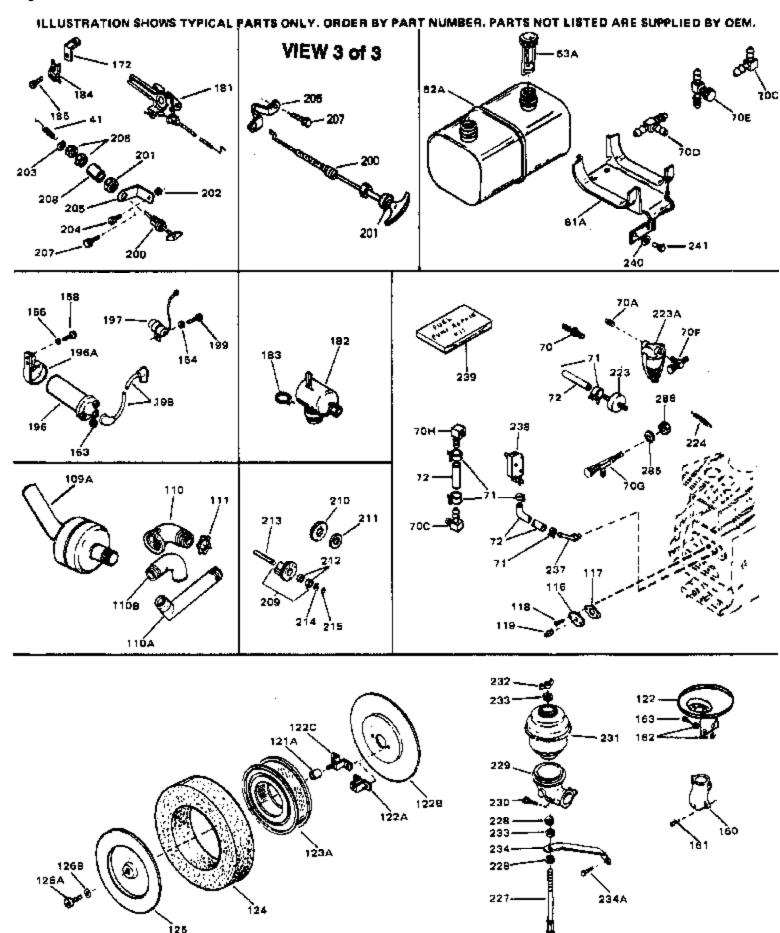

## ILLUSTRATION SHOWS TYPICAL PARTS ONLY, ORDER BY PART NUMBER, PARTS NOT LISTED ARE SUPPLIED BY DEM.

| 1 30039                                                                                                                                                                                                                                                                                                                                                                                                                                                                                                                                                                                                                                                                                                                                                                                                                                                                                                                                                                                                                                                                                                                                                                                                                                                                                                                                                                                                                                                                                                                                                                                                                                                                                                                                                                                                                                                                                                                                                                                                                                                                                                                                  | Ref # | Part Number | Qty | Description                                    |
|------------------------------------------------------------------------------------------------------------------------------------------------------------------------------------------------------------------------------------------------------------------------------------------------------------------------------------------------------------------------------------------------------------------------------------------------------------------------------------------------------------------------------------------------------------------------------------------------------------------------------------------------------------------------------------------------------------------------------------------------------------------------------------------------------------------------------------------------------------------------------------------------------------------------------------------------------------------------------------------------------------------------------------------------------------------------------------------------------------------------------------------------------------------------------------------------------------------------------------------------------------------------------------------------------------------------------------------------------------------------------------------------------------------------------------------------------------------------------------------------------------------------------------------------------------------------------------------------------------------------------------------------------------------------------------------------------------------------------------------------------------------------------------------------------------------------------------------------------------------------------------------------------------------------------------------------------------------------------------------------------------------------------------------------------------------------------------------------------------------------------------------|-------|-------------|-----|------------------------------------------------|
| 2 27662 4 31950 5 31940 1 5 31940 1 6 31942 6 31942 6 31943 7 650592 8 31944 9A 31945 9A 31945 9A 31946 1 32, Lower valve spring (Std.) 9 31946 1 32, Lower valve spring (Std.) 9 31946 1 22, Lower valve spring (1/32° OS) 9 31946 1 22, Lower valve spring (1/32° OS) 9 31946 1 22, Lower valve spring (1/32° OS) 9 31946 1 22, Lower valve spring (1/32° OS) 1 32, Lower valve spring (1/32° OS) 9 31945 1 22, Lower valve spring (1/32° OS) 1 22, Lower valve spring (1/32° OS) 1 34, Std.) 1 22, Lower valve spring (1/32° OS) 1 31931 1 3607 1 2783 1 37931 1 3607 1 2783 1 37931 1 3607 1 37931 1 37931 1 3607 1 37931 1 37931 1 3607 1 37931 1 37931 1 37931 1 37931 1 37931 1 37931 1 37931 1 37931 1 37931 1 37931 1 37931 1 37931 1 37931 1 37931 1 37931 1 37931 1 37931 1 37931 1 37931 1 37931 1 37931 1 37931 1 37931 1 37931 1 37931 1 37931 1 37931 1 37931 1 37931 1 37931 1 37931 1 37931 1 37931 1 37931 1 37931 1 37931 1 37931 1 37931 1 37931 1 37931 1 37931 1 37931 1 37931 1 37931 1 37931 1 37931 1 37931 1 37931 1 37931 1 37931 1 37931 1 37931 1 37931 1 37931 1 37931 1 37931 1 37931 1 37931 1 37931 1 37931 1 37931 1 37931 1 37931 1 37931 1 37931 1 37931 1 37931 1 37931 1 37931 1 37931 1 37931 1 37931 1 37931 1 37931 1 37931 1 37931 1 37931 1 37931 1 37931 1 37931 1 37931 1 37931 1 37931 1 37931 1 37931 1 37931 1 37931 1 37931 1 37931 1 37931 1 37931 1 37931 1 37931 1 37931 1 37931 1 37931 1 37931 1 37931 1 37931 1 37931 1 37931 1 37931 1 37931 1 37931 1 37931 1 37931 1 37931 1 37931 1 37931 1 37931 1 37931 1 37931 1 37931 1 37931 1 37931 1 37931 1 37931 1 37931 1 37931 1 37931 1 37931 1 37931 1 37931 1 37931 1 37931 1 37931 1 37931 1 37931 1 37931 2 22664 2 2 37939 2 2 2660581 2 2 37939 2 2 2660581 3 37941 3 37941 3 37941 3 37941 3 37941 3 37941 3 37941 3 37941 3 37941 3 37941 3 37941 3 37941 3 37941 3 37941 3 37941 3 37941 3 37941 3 37941 3 37941 3 37941 3 37941 3 37941 3 37941 3 37941 3 37941 3 37941 3 37941 3 37941 3 37941 3 37941 3 37941 3 37941 3 37941 3 37941 3 37941 3 37941 3 37941 3 37941 3 37941 3 37941 3 37941 3 37941 3 379           |       |             | ٠., |                                                |
| 4 31950 5 31940 1 Intake Valve (Std.) 5 31941 6 31942 Exhaust Valve (Std.) 7 650592 8 31944 Spring, Valve 9 3 31945 9 31946 Cap, Lover valve spring (Std.) 9 31946 Cap, Lover valve spring (Std.) 10 20810 11 20070 11 20070 11 20070 12 29783 13 31931 Gear, Canalshaft 14 34508 14 34509 14 34510 15 3450 16 3450 17 3450 18 3450 18 3450 18 3450 19 3450 18 3450 19 3450 19 3450 19 3450 19 3450 19 3450 19 3450 19 3450 19 3450 19 3450 19 3450 19 3450 19 3450 19 3450 19 3450 19 3450 19 3450 19 3450 19 3450 19 3450 19 3450 19 3450 19 3450 19 3450 19 3450 19 3450 19 3450 19 3450 19 3450 19 3450 19 3450 19 3450 19 3450 19 3450 19 3450 19 3450 19 3450 19 3450 19 3450 19 3450 19 3450 19 3450 19 3450 19 3450 19 3450 19 3450 19 3450 19 3450 19 3450 19 3450 19 3450 19 3450 19 3450 19 3450 19 3450 19 3450 19 3450 19 3450 19 3450 19 3450 19 3450 19 3450 19 3450 19 3450 19 3450 19 3450 19 3450 19 3450 19 3450 19 3450 19 3450 19 3450 19 3450 19 3450 19 3450 19 3450 19 3450 19 3450 19 3450 19 3450 19 3450 19 3450 19 3450 19 3450 19 3450 19 3450 19 3450 19 3450 19 3450 19 3450 19 3450 19 3450 19 3450 19 3450 19 3450 19 3450 19 3450 19 3450 19 3450 19 3450 19 3450 19 3450 19 3450 19 3450 19 3450 19 3450 19 3450 19 3450 19 3450 19 3450 19 3450 19 3450 19 3450 19 3450 19 3450 19 3450 19 3450 19 3450 19 3450 19 3450 19 3450 19 3450 19 3450 19 3450 19 3450 19 3450 19 3450 19 3450 19 3450 19 3450 19 3450 19 3450 19 3450 19 3450 19 3450 19 3450 19 3450 19 3450 19 3450 19 3450 19 3450 19 3450 19 3450 19 3450 19 3450 19 3450 19 3450 19 3450 19 3450 19 3450 19 3450 19 3450 19 3450 19 3450 19 3450 19 3450 19 3450 19 3450 19 3450 19 3450 19 3450 19 3450 19 3450 19 3450 19 3450 19 3450 19 3450 19 3450 19 3450 19 3450 19 3450 19 3450 19 3450 19 3450 19 3450 19 3450 19 3450 19 3450 19 3450 19 3450 19 3450 19 3450 19 3450 19 3450 19 3450 19 3450 19 3450 19 3450 19 3450 19 3450 19 3450 19 3450 19 3450 19 3450 19 3450 19 3450 19 3450 19 3450 19 3450 19 3450 19 3450 19 3450 19 3450 19 3450 19 3450 19 3450 19 3450 19 3450 19 3450 19 3450 19 3450 19 3450 19           |       |             |     |                                                |
| 5 31940                                                                                                                                                                                                                                                                                                                                                                                                                                                                                                                                                                                                                                                                                                                                                                                                                                                                                                                                                                                                                                                                                                                                                                                                                                                                                                                                                                                                                                                                                                                                                                                                                                                                                                                                                                                                                                                                                                                                                                                                                                                                                                                                  |       |             |     |                                                |
| 5 31941 6 31942 Exhaust Valve (312' OS) (Incl. 9) 7 650592 8 31944 9A 31945 9A 31945 9A 31946 9A 31946 Cap, Lower valve spring (132' OS) 9 31946 Qap (132' OS) 9 31947 Qap (132' OS) 9 31948 Qap (132' OS) 9 31949 Qap (132' OS) 9 31949 Qap (132' OS) Qap           |       |             |     |                                                |
| 6 31942 Exhaust Valve (132° OS) (Ind. 9) 7 650592 Key, Flywheel 8 31944 Spring, Valve 9 31946 Cap, Lower valve spring (152° OS) 10 20e10 Pin, Valve spring retailer 11 3207° Cankshaft (Ind. 12, 13, 17, 78 & 79) 11 229783 Pin, Carankshaft (Ind. 12, 13, 17, 78 & 79) 12 29783 Pin, Carankshaft (Ind. 12, 13, 17, 78 & 79) 14 34508 Piston, Pin & Ring Set (310° OS) 14 34509 Piston, Pin & Ring Set (310° OS) 14 34509 Piston, Pin & Ring Set (320° OS) 14 34509 Piston, Pin & Ring Set (320° OS) 14 34523 Piston, Pin & Ring Set (300° OS) 14 34523 Piston, Pin & Ring Set (040° OS) 14 34523 Piston, Pin & Ring Set (040° OS) 14 34523 Piston, Pin & Ring Set (040° OS) 14 34520 Piston & Pin Assy, (301° OS) 14 34523 Piston & Pin Assy, (301° OS) 15 32006 Piston & Pin Assy, (301° OS) 16 32004 Piston & Pin Assy, (301° OS) 16 32006 Ring Set (301° OS) 17 34383 Connecting Set (301° OS) 18 32061 Ring Set (301° OS) 19 19 19 Ring Set (301° OS) 19 19 19 Ring           |       |             |     | ,                                              |
| 6 31943 Exhaust Valve (1/32 <sup>2</sup> OS) (Incl. 9) 7 660592 Key, Phywheel 8 31944 Spring, Valve 9A 31945 Cap, Lower valve spring (Stct) 9A 31946 Cap, Lower valve spring (Stct) 9A 31946 Cap, Lower valve spring (Stct) 9 31946 Cap, Lower valve spring (Stct) 10 20810 Pin, Valve spring (Stct) 11 32007C Canshaft (Incl. 12, 13, 17, 78 & 79) 12 29783 Pin, Crankshaft (Incl. 12, 13, 17, 78 & 79) 12 29783 Pin, Crankshaft (Incl. 12, 13, 17, 78 & 79) 14 34509 Piston, Pin & Ring Set (Std.) (3-5/16 " Bore) 14 34509 Piston, Pin & Ring Set (C010" OS) 14 34509 Piston, Pin & Ring Set (C010" OS) 14 34509 Piston, Pin & Ring Set (C00" OS) 14 34509 Piston, Pin & Ring Set (C00" OS) 14 34509 Piston, Pin & Ring Set (C00" OS) 14 34509 Piston, Pin & Ring Set (C00" OS) 14 34509 Piston, Pin & Ring Set (C00" OS) 15 32006 Piston & Pin Assy, (C10" OS) (Incl. 16) 14A 32001C Piston & Pin Assy, (C10" OS) (Incl. 16) 14A 32002B Piston & Pin Assy, (C10" OS) (Incl. 16) 14A 32003B Piston & Pin Assy, (C10" OS) (Incl. 16) 15 32004 Piston & Pin Assy, (C02" OS) (Incl. 16) 15 32004 Piston & Pin Assy, (C02" OS) (Incl. 16) 16 32005 Piston & Pin Assy, (C02" OS) (Incl. 16) 17 34383 Piston & Pin Assy, (C02" OS) 18 3623 Ring Set (C10" OS) 19 3093A Connecting Rod Assy, (Sid.) (Incl. 18, 19 & 20) 20 26264 Ring Set (C04" OS) 21 3939 Piston Pin Piston |       |             |     |                                                |
| 7 660592 Key, Flywheel 8 31944 Spring, Valve 9A 31946 Cap, Lower valve spring (Std.) 9A 31946 Cap, Lower valve spring (132° OS) 3 31946 Cap, Lower valve spring (132° OS) 9 31945 Cap, Lower valve spring (132° OS) 10 20810 Pin, Valve spring relationer 11 32007C Crankshaft (mch. 12, 13, 17, 78 & 79) 12 29783 Pin, Crankshaft (mch. 12, 13, 17, 78 & 79) 12 43608 Pin, Valve spring relationer 14 34508 Pin, Pin & Ring Set (Std.) (3-5/16 ° Bore) 14 34509 Piston, Pin & Ring Set (Std.) (3-5/16 ° Bore) 14 34501 Piston, Pin & Ring Set (010° OS) 14 34503 Piston, Pin & Ring Set (020° OS) 14 34503 Piston, Pin & Ring Set (020° OS) 14 34503 Piston, Pin & Ring Set (040° OS) 14 34503 Piston, Pin & Ring Set (040° OS) 14 34503 Piston, Pin & Ring Set (040° OS) 14 34503 Piston & Pin Assy, (040° OS) (Incl. 16) 14A 32001C Piston & Pin Assy, (040° OS) (Incl. 16) 14A 32001B Piston & Pin Assy, (040° OS) (Incl. 16) 14A 32001B Piston & Pin Assy, (030° OS) (Incl. 16) 14A 32001B Piston & Pin Assy, (030° OS) (Incl. 16) 15 32006 Piston & Pin Assy, (030° OS) (Incl. 16) 15 32005 Ring Set (010° OS) 15 32005 Ring Set (010° OS) 16 32624 Ring Set (030° OS) 17 34384 Connecting Rod Assy, (010° US) (Incl. 18, 19, 20) 18 32077 Bolt, Connecting Rod Assy, (010° US) (Incl. 18, 19, 20) 2 32524 Renging Set, Piston 2 32624 Ring Set (040° OS) 2 31939 Ring, Piston pin retaining 2 2 31939 Ring, Piston pin retaining 3 31966 Carrishaft (MCR) 2 31939 Ring, Piston pin retaining 3 4 32603 Piston Pin retaining 4 Gasket, Offifill 5 7 (Ring) 5 2604 Piston Pin Renging Set, Piston 5 26054 Piston Pin Renging Set, Piston 7 Ring 8 31968 Piston Pin Renging Set, Piston 8 19 10 10 10 10 10 10 10 10 10 10 10 10 10                                                                                                                                                                                                                                                                                                                                                                                                  |       |             |     | · ·                                            |
| 8 31944 Spring, Valve 9A 31945 Cap, Lower valve spring (132° OS) 9A 31946 Cap, Lower valve spring (132° OS) 9 31946 Cap, Lower valve spring (132° OS) 9 31945 Cap, Lower valve spring (132° OS) 10 20810 Pin, Valve spring retainer 11 32007C Cankshaft (Incl. 12, 13, 17, 78 & 79) 12 29783 Pin, Crankshaft (gear (Crankshaft (and 12, 13, 17, 78 & 79) 12 29783 Pin, Crankshaft (gear (Crankshaft (and 12, 13, 17, 78 & 79) 14 24509 Piston, Pin & Ring Set (101° OS) 14 34509 Piston, Pin & Ring Set (101° OS) 14 34509 Piston, Pin & Ring Set (101° OS) 14 34501 Piston, Pin & Ring Set (101° OS) 14 34523 Piston, Pin & Ring Set (101° OS) 14 34523 Piston, Pin & Ring Set (101° OS) 14 34523 Piston, Pin & Ring Set (101° OS) 14 34523 Piston & Pin & Ring Set (101° OS) 14 34523 Piston & Pin & Ring Set (101° OS) 14 34523 Piston & Pin & Ring Set (101° OS) 14 34523 Piston & Pin & Ring Set (101° OS) 15 32001C Piston & Pin & Ring Set (101° OS) 16 32002B Piston & Pin & Ring Set (101° OS) 17 34384 Piston & Pin & Ring Set (101° OS) 18 32004 Ring Set (101° OS) 19 32004 Ring Set (101° OS) 19 32004 Ring Set (101° OS) 19 32005 Ring Set (101° OS) 19 3206 Ring Set (101° OS) 19 3207 Roll (101° OS) 19 3208 Reing Set (101° OS) 19 3209 Reing Set (101° OS) 19 3209 Ring Set (101° OS) 19 3209           |       |             |     |                                                |
| 9A 31946 9A 31946 Cap, Lower valve spring (1872* OS) 9 31946 Cap, Lower valve spring (1872* OS) 13 31945 Cap, Lower valve spring (1872* OS) 14 32007C Cap, Lower valve spring (1872* OS) 15 208783 Pin, Crankshaft (part of, 12, 13, 17, 78 & 79) 12 29783 Pin, Crankshaft (part of, 12, 13, 17, 78 & 79) Pin, Crankshaft (part of, 12, 13, 17, 78 & 79) Pin, Crankshaft (part of, 12, 13, 17, 78 & 79) Pin, Crankshaft (part of, 12, 13, 17, 78 & 79) Pin, Crankshaft (part of, 12, 13, 17, 78 & 79) Pin, Crankshaft (part of, 12, 13, 17, 78 & 79) Pin, Raing Set (1010* OS) Piston, Pin & Ring Set (1020* OS) Piston, Pin & Ring Set (1020* OS) Piston, Pin & Ring Set (1020* OS) Piston, Pin & Ring Set (1040* OS) Piston, Pin & Ring Set (1040* OS) Piston & Pin Assiy, (1010* OS) (Incl. 16) Piston & Pin Assiy, (1020* OS) (Incl. 16) Piston & Pin Assiy, (1020* OS) Piston & Pin            |       |             |     |                                                |
| 9A 31946 9 31946 Qap, Lower valve spring (17.22" OS) 9 31945 Cap, Lower valve spring (17.22" OS) 10 20810 Pin, Valve spring retailer 11 32007C Crankshaft (Incl. 12, 13, 17, 78 & 79) 12 29783 Pin, Crankshaft gear Gear, Crankshaft (Incl. 12, 13, 17, 78 & 79) 14 34509 Piston, Pin & Ring Set (Otd) (3-5/16" Bore) 14 34510 Piston, Pin & Ring Set (Otd) (3-5/16" Bore) 14 34509 Piston, Pin & Ring Set (Otd) (3-5/16" Bore) 14 34510 Piston, Pin & Ring Set (Otd) (3-5/16" Bore) 14 34523 Piston, Pin & Ring Set (Otd) (OS) 14 34620 Piston, Pin & Ring Set (Otd) (OS) 14 34620 Piston, Pin & Ring Set (Otd) (OS) 14 34620 Piston, Pin & Ring Set (Otd) (OS) 14 30201B Piston, Pin & Ring Set (Otd) (OS) 14 30201B Piston & Pin Assy, (Odd) (OS) (Incl. 16) Piston & Pin Assy, (Odd) (OS) 14 30201B Piston & Pin Assy, (Odd) (OS) (Incl. 16) Piston & Pin Assy, (O20" OS) Piston            |       |             |     |                                                |
| 9 31946 Cap, Lower valve spring (R04) 9 31945 Cap, Lower valve spring (Std) 10 20810 Pin, Valve spring retainer 11 32007C Crankshaft (Incl. 12, 13, 17, 78 & 79) 12 29783 Pin, Crankshaft (Incl. 12, 13, 17, 78 & 79) 14 34508 Piston, Pin & Ring Set (Std.) (3-5/16 " Bore) 14 34509 Piston, Pin & Ring Set (Cl010" OS) 14 34510 Piston, Pin & Ring Set (Cl010" OS) 14 34523 Piston, Pin & Ring Set (Ol00" OS) 14 34523 Piston, Pin & Ring Set (Ol00" OS) 14 34523 Piston, Pin & Ring Set (Ol00" OS) 14 34523 Piston, Pin & Ring Set (Ol00" OS) 14 34523 Piston, Pin & Ring Set (Ol00" OS) 14 34523 Piston, Pin & Ring Set (Ol00" OS) 14 34523 Piston, Pin & Ring Set (Ol00" OS) 14 32620B Piston & Pin Assy, (Ol00" OS) (Incl. 16) 14A 32001C Piston & Pin Assy, (Ol00" OS) (Incl. 16) 14A 32002B Piston & Pin Assy, (Ol00" OS) (Incl. 16) 14A 32003B Piston & Pin Assy, (Ol00" OS) (Incl. 16) 15 32004 Ring Set (Std.) (3-5/16" Bore) 15 32005 Ring Set (Ol00" OS) 15 32006 Ring Set (Ol00" OS) 15 32006 Ring Set (Ol00" OS) 16 32624 Ring Set (Ol00" OS) 17 34384 Connecting Rod Assy, (Ol00" OS) 18 32077 Rod                                                                                                                                                                                                                                                                                                                                                                                                                                                                                                                                                                                                                                                                                                                                                                                                                                                                                                                                                                                   |       |             |     |                                                |
| 9 31945 10 20810 11 32007C 12 29783 13 1931 14 34508 14 34509 15 14 34509 16 14 34550 17 32620B 18 32001C 18 32001C 19 15 32001C 19 15 32001C 19 15 32001B 18 32001B 18 32001C 18 32001B 18 32001B 18 32001C 18 32001B 18 3200B 18 3200B 18 3200B 18 320B 18 32B 18 32B           |       |             |     |                                                |
| 10 20810 Pin, Valve spring retainer 11 32007C Crankshaft (Inc. 12, 13, 17, 78 & 79) 12 29783 Pin, Crankshaft (gear Gear, Crankshaft) 13 31931 Gear, Crankshaft gear 14 34508 Piston, Pin & Ring Set (Std.) (3-5/16 " Bore) 14 34509 Piston, Pin & Ring Set (Std.) (3-5/16 " Bore) 14 34510 Piston, Pin & Ring Set (1010" OS) 14 34850 Piston, Pin & Ring Set (030" OS) 14 34623 Piston, Pin & Ring Set (030" OS) 14 34623 Piston, Pin & Ring Set (030" OS) 14 33620B Piston & Pin Assiy, (D40" OS) (Incl. 16) 14A 32001C Piston & Pin Assy, (J04" OS) (Incl. 16) 14A 32002B Piston & Pin Assy, (J01" OS) (Incl. 16) 14A 32001B Piston & Pin Assy, (J01" OS) (Incl. 16) 14A 32003B Piston & Pin Assy, (J03" OS) (Incl. 16) 15 32004 Ring Set (Std.) (3-5/16" Bore) 15 32005 Ring Set (J01" OS) 15 32005 Ring Set (J01" OS) 15 32623 Ring Set (J03" OS) 15 32624 Ring Set (J03" OS) 16 33231 Re-Ringing Set, Piston 16 31919 Ring, Piston pin retaining 17 33093A Connecting Rod Assy, (J01" US) (Incl. 18, 19, 20) 17 34384 Connecting Rod Assy, (J01" US) (Incl. 1, 19, 4, 20) 17 34384 Connecting Rod Assy, (J01" US) (Incl. 1, 19, 4, 20) 18 32077 Rod (J04" OS) 19 26073 Washer, Connecting Rod Assy, (J01" US) (Incl. 1, 19, 20) 20 26264 Nut Assy, Look 21 32150 Canserting Rod Assy, (J01" US) (Incl. 1, 19, 20) 22 31939 Lifter, Valve 23 32927 Cover, (J/Incl. 25A) 24 Gasket, Oli fill 25A 36499 Opistok (Incl. 25A) 25A 36499 Opistok (Incl. 25A) 26 33069 Dipstok (Incl. 25A) 26 33069 Dipstok (Incl. 25A) 27 Governor rod 28 260451 Canpe. Governor rod 29 65058 Screw, (I/-24) X 2" 31 31968 Link, Governor 32 Clowester Rod                                                                                                                                                                                                                                                                                                                                                                                                                                                            |       |             |     | Cap, Lower valve spring (1/32" OS)             |
| 11 32007C 12 29783 Pin, Crankshaft (ncf. 12, 13, 17, 78 & 79) Pin, Crankshaft (per Gear, Crankshaft 14 34508 Piston, Pin & Ring Set (Std.) (3-5/16 * Bore) Piston, Pin & Ring Set (Ot0" OS) Piston, Pin & Ring Set (O20" OS) Piston & Pin Assy. (O20" OS) Piston & Pin Assy. (O20" OS) (Incl. 16) Piston & Pin Assy. (O20" OS) Piston Pin Retaining Piston Pin           | 9     | 31945       |     | Cap, Lower valve spring (Std.)                 |
| 12 29783                                                                                                                                                                                                                                                                                                                                                                                                                                                                                                                                                                                                                                                                                                                                                                                                                                                                                                                                                                                                                                                                                                                                                                                                                                                                                                                                                                                                                                                                                                                                                                                                                                                                                                                                                                                                                                                                                                                                                                                                                                                                                                                                 | 10    | 20810       |     | Pin, Valve spring retainer                     |
| 13 31931 Gear, Crankshaff 14 34508 Piston, Pin & Ring Set (Std.) (3-5/16 " Bore) 14 34509 Piston, Pin & Ring Set (O.010" OS) 14 34500 Piston, Pin & Ring Set (O.020" OS) 14 34501 Piston, Pin & Ring Set (O.020" OS) 14 34503 Piston, Pin & Ring Set (O.020" OS) 14 34503 Piston, Pin & Ring Set (O.020" OS) 14 34503 Piston, Pin & Ring Set (O.040" OS) 14 34503 Piston, Pin & Ring Set (O.040" OS) 14 34504 Piston & Pin Assy. (Ost.) (Incl. 16) 14 32001C Piston & Pin Assy. (Ost.) (Incl. 16) 14 32002B Piston & Pin Assy. (Ost.) (Incl. 16) 14 32003B Piston & Pin Assy. (Ost.) (Incl. 16) 15 32004 Piston & Pin Assy. (Ost.) (Incl. 16) 16 32005 Piston & Pin Assy. (Ost.) (Incl. 16) 17 32006 Ring Set (Ord" OS) 18 32006 Ring Set (Ord" OS) 18 32007 Ring Set (Ord" OS) 19 32221 Re-Ringing Set, Piston 16 31919 Ring Set (Ord" OS) 17 34383 Connecting Rod Assy. (Incl. 18, 19 & 20) 17 34383 Connecting Rod Assy. (Ord" US)(Incl. 18, 19.20) 18 32077 Bolt, Connecting Rod Assy. (Ord" US)(Incl. 18, 19.20) 19 26073 Washer, Connecting Rod Assy. (Ord" US)(Incl. 18, 19.20) 20 28264 Nut Assy. Lock 21 32150 Camsalt (MCR) 22 31939 Lifter, Valve 23 33297 Cover, Cylinder (Incl. 4) 24 35409 "O' Ring 25 33069 Dipstick (Incl. 25A) 26 33069 Dipstick (Incl. 25A) 27 31 31968 Link, Governor rod 28 260451 Screw, 1/4-20 x 2" 29 10 10 17 18 19 19 10 17 18 19 19 10 11 11 11 11 11 11 11 11 11 11 11 11                                                                                                                                                                                                                                                                                                                                                                                                                                                                                                                                                                                                                                                                                                                     | 11    | 32007C      |     | Crankshaft (Incl. 12, 13, 17, 78 & 79)         |
| 14   34508                                                                                                                                                                                                                                                                                                                                                                                                                                                                                                                                                                                                                                                                                                                                                                                                                                                                                                                                                                                                                                                                                                                                                                                                                                                                                                                                                                                                                                                                                                                                                                                                                                                                                                                                                                                                                                                                                                                                                                                                                                                                                                                               | 12    | 29783       |     | Pin, Crankshaft gear                           |
| 14   34508                                                                                                                                                                                                                                                                                                                                                                                                                                                                                                                                                                                                                                                                                                                                                                                                                                                                                                                                                                                                                                                                                                                                                                                                                                                                                                                                                                                                                                                                                                                                                                                                                                                                                                                                                                                                                                                                                                                                                                                                                                                                                                                               | 13    | 31931       |     | Gear, Crankshaft                               |
| 14   34509   Piston, Pin & Ring Set (.010" OS)     14   34850   Piston, Pin & Ring Set (.020" OS)     14   34850   Piston, Pin & Ring Set (.030" OS)     14   34850   Piston, Pin & Ring Set (.040" OS)     14   34523   Piston, Pin & Ring Set (.040" OS) (Incl. 16)     14   32620B   Piston & Pin Assy. (.040" OS) (Incl. 16)     14   32003B   Piston & Pin Assy. (.010" OS) (Incl. 16)     14   32003B   Piston & Pin Assy. (.020" OS) (Incl. 16)     14   32003B   Piston & Pin Assy. (.020" OS) (Incl. 16)     15   32004   Ring Set (.010" OS) (Incl. 16)     15   32005   Ring Set (.010" OS)     15   32623   Ring Set (.010" OS)     15   32624   Ring Set (.030" OS)     15   32624   Ring Set (.030" OS)     16   31919   Ring Set (.030" OS)     17   34384   Re-Ringing Set Piston     18   32077   Ring Rod Assy. (.010" US) (Incl. 18, 19, 20)     17   34384   Connecting Rod Assy. (.010" US) (Incl. 18, 19, 20)     18   32077   Rod (.010" Rod (.020" OS)     19   26073   Washer, Connecting Rod Assy. (.020" US) (Incl. 1 8, 19, 20)     20   28264   Nut Assy., Lock     21   2150   Camshaft (MCR)     22   31339   Lifter, Valve     23   32927   Cover, Cylinder (Incl. 4)     24   32673   Sasket, Oylinder over     25   33699   Dipstick (Incl. 25A)     26   33069   Dipstick (Incl. 25A)     27   31   31968   Link, Governor     31   31968   Link, Governor     32   31963   Lever, Governor adjusting     15   26054   Screw, 10-24 x 7/8"                                                                                                                                                                                                                                                                                                                                                                                                                                                                                                                                                                                                                                                            |       |             |     |                                                |
| 14 34510                                                                                                                                                                                                                                                                                                                                                                                                                                                                                                                                                                                                                                                                                                                                                                                                                                                                                                                                                                                                                                                                                                                                                                                                                                                                                                                                                                                                                                                                                                                                                                                                                                                                                                                                                                                                                                                                                                                                                                                                                                                                                                                                 |       |             |     |                                                |
| 14 34850 14 34523 14 34523 15 Piston, Pin & Ring Set (.030" OS) 14 34523 15 Piston, Pin & Ring Set (.040" OS) 16 Piston & Pin Assy. (.040" OS) (Incl. 16) 17 Piston & Pin Assy. (.040" OS) (Incl. 16) 18 Piston & Pin Assy. (.020" OS) (Incl. 16) 19 Piston & Pin Assy. (.020" OS) (Incl. 16) 19 Piston & Pin Assy. (.020" OS) (Incl. 16) 19 Piston & Pin Assy. (.020" OS) (Incl. 16) 19 Piston & Pin Assy. (.030" OS) (Incl. 16) 19 Piston & Pin Assy. (.030" OS) (Incl. 16) 19 Piston & Pin Assy. (.030" OS) (Incl. 16) 19 Sa2004 19 Sa2005 19 Sa203 19 Sa203 19 Sa203 19 Sa203 19 Sa223 19 Ring Set (.020" OS) 19 Sa223 19 Sa224 19 Re-Ringing Set, Piston 19 Re-Ringing Set, Piston 19 Ring, Piston pin retaining 10 Sa3034 11 Sa3034 12 Connecting Rod Assy. (.010" US)(Incl. 18, 19, 20) 17 Sa3034 18 Sa2077 19 Solt, Connecting Rod Assy. (.020" US)(Incl. 18, 19, 20) 18 Sa2073 20 Sa264 21 Sa2150 22 Sa264 23 Sa297 24 Cover, Cylinder (Incl. 4) 23 Sa297 25 Cover, Cylinder (Incl. 4) 26 Sa3069 27 Cover, Cylinder cover 28 Sa3069 28 Sa2426 29 Sa265 30 Spacer, Governor rod 30 Sayer, Inc. 31 Sayer 31 Sayer 31 Sayer 31 Sayer 31 Sayer 32 Sayer 33 Sayer 34 Cover, Cylinder cover 34 Sayer 36 Sayer 37 Covernor rod 38 Sayer 39 Dipstick (Incl. 25A) 39 Spacer, Governor rod 39 Sorew, 1/4-20 x 2" 30 Sayer 31 Sayer 31 Sayer 32 Sayer 33 Sayer 34 Covernor lever 34 Sayer 35 Sayer 36 Sovernor lever 37 Ring, Retaining 48 Lever, Governor adjusting 49 Lever, Governor adjusting 49 Lever, Governor adjusting 40 Lockwasher 50 Screw, 1/4-20 x 1"                                                                                                                                                                                                                                                                                                                                                                                                                                                                                                                                                                         |       |             |     |                                                |
| 14 34523 Piston, Pin & Ring Set (.040" OS) 14 32620B Piston & Pin Assy. (.040" OS) (Incl. 16) 14A 32001C Piston & Pin Assy. (.010" OS) (Incl. 16) 14A 32002B Piston & Pin Assy. (.010" OS) (Incl. 16) 14A 32003B Piston & Pin Assy. (.010" OS) (Incl. 16) 14A 32619B Piston & Pin Assy. (.020" OS) (Incl. 16) 15 32004 Ring Set (Std.) (.3-5'16" Bore) 15 32005 Ring Set (.010" OS) 15 32006 Ring Set (.010" OS) 15 32623 Ring Set (.030" OS) 15 32624 Ring Set (.030" OS) 15 32321 Re-Ringing Set, Piston 16 31919 Ring, Piston pin retaining 17 33093A Connecting Rod Assy. (Std.) (Incl. 18, 19 & 20) 17 34383 Connecting Rod Assy. (.010" US) (Incl. 1 8, 19,20) 17 34384 Connecting Rod Assy. (.020" US) (Incl. 1 8, 19,20) 18 32077 Bolt, Connecting Rod Assy. (.020" US) (Incl. 1 8, 19,20) 19 26073 Washer, Connecting rod Washer, Connecting rod Washer, Connecting rod Vasher, Connecting rod Say. Lock 21 32150 Canshaft (MCR) 22 31939 Lifter, Valve 23 32927 Cover, Cylinder (Incl. 4) 23A 31966A * Gasket, Oylinder cover 25A 29673 * Gasket, Oylinder cover 26 33069 Dipstick (Incl. 25A) 27 Space, Governor rod 28 32426 Spacer, Governor rod 29 65058B Screw, 1/4-20 x 2" 29 Oil Drain Plug 20 Link, Governor lever 31 31968 Lever, Governor adjusting 35 31963 Lever, Governor adjusting 36 650518 37 650544 Sortew, 10-24 x 778"                                                                                                                                                                                                                                                                                                                                                                                                                                                                                                                                                                                                                                                                                                                                                                                      |       |             |     |                                                |
| 14   32620B                                                                                                                                                                                                                                                                                                                                                                                                                                                                                                                                                                                                                                                                                                                                                                                                                                                                                                                                                                                                                                                                                                                                                                                                                                                                                                                                                                                                                                                                                                                                                                                                                                                                                                                                                                                                                                                                                                                                                                                                                                                                                                                              |       |             |     |                                                |
| 14A 32001C 14A 32002B 14A 32003B 14A 32003B 14A 32003B 14A 32003B 14A 32003B 14A 32619B 15 32004 15 32005 16 32006 17 32006 18 32006 18 32007 18 32006 19 32623 19 32623 19 32624 19 32623 19 32624 19 32921 19 32921 19 32921 19 32921 19 32921 19 32921 19 32921 19 32921 19 32921 19 32921 19 32921 19 32921 19 32921 19 32921 19 32921 19 32921 19 32921 19 32921 19 32921 19 32921 19 32921 19 32921 19 32921 19 32921 19 32921 19 32921 19 32921 19 32921 19 32921 19 32921 19 32921 19 32921 19 32921 19 32921 19 32921 19 32921 19 32921 19 32921 19 32921 19 32921 19 32921 19 32921 19 32921 19 32921 20 328264 21 32150 22 31939 23 32927 20 482864 21 32150 22 31939 23 32927 24 Cover, Cylinder (Incl. 4) 25 329673 26 33089 27 32824 28 32426 29 48284 29 528284 30 31927 31 31988 32 5292 32 5292 33 31964 34 52963 35 31963 36 650518 36 650518 36 650518 36 650518 36 650518 36 650544                                                                                                                                                                                                                                                                                                                                                                                                                                                                                                                                                                                                                                                                                                                                                                                                                                                                                                                                                                                                                                                                                                                                                                                                                                  |       |             |     |                                                |
| 14A 32002B 14A 32003B 14A 32003B 14A 32619B 15                                                                                                                                                                                                                                                                                                                                                                                                                                                                                                                                                                                                                                                                                                                                                                                                                                                                                                                                                                                                                                                                                                                                                                                                                                                                                                                                                                                                                                                                                                                                                                                                                                                                                                                                                                                                                                                                                                                                                                                                                                                                                           |       |             |     | • • • • • • • • • • • • • • • • • • • •        |
| 14A 32003B                                                                                                                                                                                                                                                                                                                                                                                                                                                                                                                                                                                                                                                                                                                                                                                                                                                                                                                                                                                                                                                                                                                                                                                                                                                                                                                                                                                                                                                                                                                                                                                                                                                                                                                                                                                                                                                                                                                                                                                                                                                                                                                               |       |             |     |                                                |
| 14A 32619B 15 32004 Ring Set (Std.) (3-5/16" Bore) Ring Set (O10" OS) Ring Set (O20" OS) Ring Set (O20" OS) Ring Set (O30" OS) Ring Set (O40" OS) Ring Set (O40" OS) Ring Set (O40" OS) Ring Set (D40" OS)            |       |             |     |                                                |
| 15 32004 16 32005 17 32006 18 18 32006 18 18 32006 18 18 32006 18 18 32007 19 32623 19 32624 19 32921 10 31919 10 31919 11 34383 11 32007 12 34384 13 2007 14 34383 15 2007 15 3207 16 3207 17 34384 17 34384 18 2007 19 26073 19 26073 20 28264 21 32150 22 31939 23 32227 23 2227 24 28 28 28 28 28 28 28 28 28 28 28 28 28                                                                                                                                                                                                                                                                                                                                                                                                                                                                                                                                                                                                                                                                                                                                                                                                                                                                                                                                                                                                                                                                                                                                                                                                                                                                                                                                                                                                                                                                                                                                                                                                                                                                                                                                                                                                            |       |             |     |                                                |
| 15       32005       Ring Set (.010" OS)         15       32006       Ring Set (.020" OS)         15       32623       Ring Set (.030" OS)         15       32624       Ring Set (.040" OS)         15       32321       Re-Ringing Set, Piston         16       31919       Ring, Piston pin retaining         17       33093A       Connecting Rod Assy,(Std.)(Incl.18, 19 & 20)         17       34383       Connecting Rod Assy,(.020" US)(Incl.1 8,19,20)         17       34384       Connecting Rod Assy,(.020" US)(Incl.1 8,19,20)         18       32077       Bollt, Connecting Rod Assy,(.020" US)(Incl.1 8,19,20)         19       26073       Washer, Connecting rod         19       28073       Washer, Connecting rod         10       22       31939       Lifter, Valve         23       32927       Cover, Cylinder (Incl. 4)         23A       31956A       * Gasket, Oli fill         25A       29673       * Gasket, Oli fill         25A       29673       * Gasket, Oli fill         26A       33069       Dipstick (Incl. 25A)         28       32426       Spacer, Governor rod         29       650588       Screw, 1/4-20 x 2"         30<                                                                                                                                                                                                                                                                                                                                                                                                                                                                                                                                                                                                                                                                                                                                                                                                                                                                                                                                                                   |       |             |     | • • • • • • • • • • • • • • • • • • • •        |
| 15       32006       Ring Set (020" OS)         15       32623       Ring Set (030" OS)         15       32624       Ring Set (040" OS)         15       32321       Re-Ringing Set, Piston         16       31919       Ring, Piston pin retaining         17       34383       Connecting Rod Assy.(Std.)(Incl.18, 19, 20)         17       34384       Connecting Rod Assy.(.020" US)(Incl.1 8,19,20)         18       32077       Bolt, Connecting Rod         19       26073       Washer, Connecting rod         10       28264       Nut Assy., Lock         21       32150       Camshaft (MCR)         22       31939       Lifter, Valve         23       32927       Cover, Cylinder (Incl. 4)         23A       31956A       * Gasket, Oil fill         25A       29673       * Gasket, Oil fill         26A       33069       Dipstick (Incl. 25A)         28       32426       Spacer, Governor rod         29       650588       Screw, 1/4-20 x 2"         30       31927       Oil Drain Plug         31       31968       Link, Governor         32       650451       Screw, 1/4-20 x 1"         33       <                                                                                                                                                                                                                                                                                                                                                                                                                                                                                                                                                                                                                                                                                                                                                                                                                                                                                                                                                                                                           |       |             |     | • , , ,                                        |
| 15       32623       Ring Set (.030" OS)         15       32624       Ring Set (.040" OS)         15       32321       Re-Ringing Set, Piston         16       31919       Ring, Piston pin retaining         17       33093A       Connecting Rod Assy', (Std.) (Incl. 18, 19, 20)         17       34383       Connecting Rod Assy. (.010" US) (Incl. 1 8, 19, 20)         17       34384       Connecting Rod Assy. (.020" US) (Incl. 1 8, 19, 20)         18       32077       Bolt, Connecting rod         19       26073       Washer, Connecting rod         19       28073       Washer, Connecting rod         10       28264       Nut Assy., Lock         21       32150       Camshaff (MCR)         22       31939       Lifter, Valve         23       32927       Cover, Cylinder (Incl. 4)         23A       31956A       * Gasket, Cylinder cover         25A       29673       * Gasket, Oil fill         "O" Ring       "O" Ring         26       33069       Dipstick (Incl. 25A)         28       32426       Spacer, Governor rod         29       650588       Screw, 1/4-20 x 2"         30       31927       Oil Drain Plug                                                                                                                                                                                                                                                                                                                                                                                                                                                                                                                                                                                                                                                                                                                                                                                                                                                                                                                                                                                     |       |             |     |                                                |
| 15       32624       Ring Set (.040" OS)         15       32321       Re-Ringing Set, Piston         16       31919       Ring, Piston pin retaining         17       33093A       Connecting Rod Assy.(Std.)(Incl.18, 19 & 20)         17       34383       Connecting Rod Assy.(.010" US)(Incl.1 8,19,20)         17       34384       Connecting Rod Assy.(.020" US)(Incl.1 8,19,20)         18       32077       Bolt, Connecting rod         19       26073       Washer, Connecting rod         20       28264       Nut Assy., Lock         21       32150       Camshaft (MCR)         22       31939       Lifter, Valve         23       32927       Cover, Cylinder (Incl. 4)         23A       31956A       * Gasket, Oil fill         25A       29673       * Gasket, Oil fill         26A       3369       Dipstick (Incl. 25A)         28       32426       Spacer, Governor rod         29       650588       Screw, 1/4-20 x 2"         30       31927       Oil Drain Plug         31       31968       Link, Governor         32       650451       Screw, 1/4-20 x 1"         33       31964       Clamp, Governor lever                                                                                                                                                                                                                                                                                                                                                                                                                                                                                                                                                                                                                                                                                                                                                                                                                                                                                                                                                                                             |       |             |     |                                                |
| 15 32321 Re-Ringing Set, Piston 16 31919 Ring, Piston pin retaining 17 33093A Connecting Rod Assy.(Std.)(Incl.18, 19 & 20) 17 34383 Connecting Rod Assy.(.010" US)(Incl.1 8,19,20) 17 34384 Connecting Rod Assy.(.020" US)(Incl.1 8,19,20) 18 32077 Bolt, Connecting rod 19 26073 Washer, Connecting rod 10 28264 Nut Assy., Lock 21 32150 Camshaft (MCR) 22 31939 Lifter, Valve 23 32927 Cover, Cylinder (Incl. 4) 23A 31956A * Gasket, Oil fill 25A 35499 "O' Ring 26 33069 Dipstick (Incl. 25A) 28 32426 Spacer, Governor rod 29 650588 Screw, 1/4-20 x 2" 30 31927 Oil Drain Plug 31 31968 Link, Governor 32 650451 Screw, 1/4-20 x 1" 33 31964 Clamp, Governor lever 34 29193 Ring, Retaining 35 31963 Lever, Governor adjusting 36 650518 Lockwasher 37 650544 Screw, 10-24 x 7/8"                                                                                                                                                                                                                                                                                                                                                                                                                                                                                                                                                                                                                                                                                                                                                                                                                                                                                                                                                                                                                                                                                                                                                                                                                                                                                                                                                 |       |             |     | • •                                            |
| 16       31919       Ring, Piston pin retaining         17       33093A       Connecting Rod Assy.(Std.)(Incl.18, 19 & 20)         17       34383       Connecting Rod Assy.(.010" US)(Incl.1 8,19,20)         18       32077       Bolt, Connecting rod         19       26073       Washer, Connecting rod         20       28264       Nut Assy., Lock         21       32150       Camshaft (MCR)         22       31939       Lifter, Valve         23       32927       Cover, Cylinder (Incl. 4)         23A       31956A       * Gasket, Cylinder cover         25A       29673       * Gasket, Oil fill         25A       35499       "O" Ring         26       33069       Dipstick (Incl. 25A)         28       32426       Spacer, Governor rod         29       650588       Screw, 1/4-20 x 2"         31       31968       Screw, 1/4-20 x 2"         31       31968       Link, Governor         32       650451       Screw, 1/4-20 x 1"         33       31964       Clamp, Governor lever         34       29193       Ring, Retaining         35       31963       Lever, Governor adjusting         36                                                                                                                                                                                                                                                                                                                                                                                                                                                                                                                                                                                                                                                                                                                                                                                                                                                                                                                                                                                                              |       |             |     |                                                |
| 17 33093A Connecting Rod Assy.(Štd.)(Incl.18, 19 & 20) 17 34383 Connecting Rod Assy.(.010" US)(Incl.1 8,19,20) 17 34384 Connecting Rod Assy.(.020" US)(Incl.1 8,19,20) 18 32077 Bolt, Connecting rod 19 26073 Washer, Connecting rod 20 28264 Nut Assy., Lock 21 32150 Camshaft (MCR) 22 31939 Lifter, Valve 23 32927 Cover, Cy/inder (Incl. 4) 23A 31956A * Gasket, Cylinder cover 25A 29673 * Gasket, Cylinder cover 25A 35499 "O" Ring 26 33069 Dipstick (Incl. 25A) 28 32426 Spacer, Governor rod 29 650588 Screw, 1/4-20 x 2" 31 31968 Link, Governor 32 650451 Screw, 1/4-20 x 1" 33 31964 Clamp, Governor lever 34 29193 Ring, Retaining 35 31963 Lockwasher 37 650544 Screw, 10-24 x 7/8"                                                                                                                                                                                                                                                                                                                                                                                                                                                                                                                                                                                                                                                                                                                                                                                                                                                                                                                                                                                                                                                                                                                                                                                                                                                                                                                                                                                                                                        | 15    | 32321       |     | Re-Ringing Set, Piston                         |
| 17 34383 Connecting Rod Assy.(.010" US)(Incl.1 8,19,20) 17 34384 Connecting Rod Assy.(.020" US)(Incl.1 8,19,20) 18 32077 Bolt, Connecting rod 19 26073 Washer, Connecting rod 19 28264 Nut Assy., Lock 21 32150 Camshaft (MCR) 22 31939 Lifter, Valve 23 32927 Cover, Cylinder (Incl. 4) 23A 31956A * Gasket, Cylinder cover 25A 29673 * Gasket, Oil fill 25A 35499 "O" Ring 26 33069 Dipstick (Incl. 25A) 28 32426 Spacer, Governor rod 29 650588 Screw, 1/4-20 x 2" 30 31927 Oil Drain Plug 31 31968 Link, Governor 32 650451 Screw, 1/4-20 x 1" 33 31964 Clamp, Governor lever 34 29193 Ring, Retaining 35 31963 Lever, Governor adjusting 36 650518 37 650544 Screw, 10-24 x 7/8"                                                                                                                                                                                                                                                                                                                                                                                                                                                                                                                                                                                                                                                                                                                                                                                                                                                                                                                                                                                                                                                                                                                                                                                                                                                                                                                                                                                                                                                    | 16    | 31919       |     | Ring, Piston pin retaining                     |
| 17 34384 Connecting Rod Assy.(.020" US)(Incl.1 8,19,20) 18 32077 Bolt, Connecting rod 19 26073 Washer, Connecting rod 20 28264 Nut Assy., Lock 21 32150 Camshaft (MCR) 22 31939 Lifter, Valve 23 32927 Cover, Cylinder (Incl. 4) 23A 31956A * Gasket, Cylinder cover 25A 29673 * Gasket, Oil fill 25A 35499 "O" Ring 26 33069 Dipstick (Incl. 25A) 28 32426 Spacer, Governor rod 29 650588 Screw, 1/4-20 x 2" 30 31927 Oil Drain Plug 31 31968 Link, Governor 32 650451 Screw, 1/4-20 x 1" 33 31964 Clamp, Governor lever 34 29193 Ring, Retaining 35 31963 Lever, Governor adjusting 36 650518 Screw, 10-24 x 7/8"                                                                                                                                                                                                                                                                                                                                                                                                                                                                                                                                                                                                                                                                                                                                                                                                                                                                                                                                                                                                                                                                                                                                                                                                                                                                                                                                                                                                                                                                                                                      | 17    | 33093A      |     | Connecting Rod Ass'y.(Std.)(Incl.18, 19 & 20)  |
| 18 32077 19 26073 Washer, Connecting rod Washer, Connecting rod Nut Assy., Lock 21 32150 Camshaft (MCR) Lifter, Valve 23 32927 Cover, Cylinder (Incl. 4) 23A 31956A * Gasket, Cylinder cover 25A 29673 * Gasket, Cil fill "O" Ring 26 33069 Dipstick (Incl. 25A) 28 32426 Spacer, Governor rod 29 650588 Screw, 1/4-20 x 2" 30 31927 Oil Drain Plug 31 31968 Screw, 1/4-20 x 1" 33 31964 Clamp, Governor lever 34 29193 Singal Singal Clamp, Governor adjusting Clamp, Governor adjusting Cockwasher Screw, 10-24 x 7/8"                                                                                                                                                                                                                                                                                                                                                                                                                                                                                                                                                                                                                                                                                                                                                                                                                                                                                                                                                                                                                                                                                                                                                                                                                                                                                                                                                                                                                                                                                                                                                                                                                 | 17    | 34383       |     | Connecting Rod Assy.(.010" US)(Incl.1 8,19,20) |
| 18       32077       Bolt, Connecting rod         19       26073       Washer, Connecting rod         20       28264       Nut Assy., Lock         21       32150       Camshaft (MCR)         22       31939       Lifter, Valve         23       32927       Cover, Cylinder (Incl. 4)         23A       31956A       * Gasket, Oil fill         25A       29673       * Gasket, Oil fill         25A       35499       "O" Ring         26       33069       Dipstick (Incl. 25A)         28       32426       Spacer, Governor rod         29       650588       Screw, 1/4-20 x 2"         30       31927       Oil Drain Plug         31       31968       Link, Governor         32       650451       Screw, 1/4-20 x 1"         33       31964       Clamp, Governor lever         34       29193       Ring, Retaining         35       31963       Lever, Governor adjusting         36       650518       Lockwasher         37       650544       Screw, 10-24 x 7/8"                                                                                                                                                                                                                                                                                                                                                                                                                                                                                                                                                                                                                                                                                                                                                                                                                                                                                                                                                                                                                                                                                                                                                       | 17    | 34384       |     | Connecting Rod Assy.(.020" US)(Incl.1 8,19,20) |
| 19 26073 Washer, Connecting rod 20 28264 Nut Assy., Lock 21 32150 Camshaft (MCR) 22 31939 Lifter, Valve 23 32927 Cover, Cylinder (Incl. 4) 23A 31956A * Gasket, Cylinder cover 25A 29673 * Gasket, Oil fill 25A 35499 "O" Ring 26 33069 Dipstick (Incl. 25A) 28 32426 Spacer, Governor rod 29 650588 Screw, 1/4-20 x 2" 30 31927 Oil Drain Plug 31 31968 Link, Governor 32 650451 Screw, 1/4-20 x 1" 33 31964 Clamp, Governor lever 34 29193 Ring, Retaining 35 31963 Lever, Governor adjusting 36 650518 Lockwasher 37 650544 Screw, 10-24 x 7/8"                                                                                                                                                                                                                                                                                                                                                                                                                                                                                                                                                                                                                                                                                                                                                                                                                                                                                                                                                                                                                                                                                                                                                                                                                                                                                                                                                                                                                                                                                                                                                                                       | 18    | 32077       |     |                                                |
| 20 28264 Nut Assy., Lock 21 32150 Camshaft (MCR) 22 31939 Lifter, Valve 23 32927 Cover, Cylinder (Incl. 4) 23A 31956A * Gasket, Cylinder cover 25A 29673 * Gasket, Oil fill 25A 35499 "O" Ring 26 33069 Dipstick (Incl. 25A) 28 32426 Spacer, Governor rod 29 650588 Screw, 1/4-20 x 2" 30 31927 Oil Drain Plug 31 31968 Link, Governor 32 650451 Screw, 1/4-20 x 1" 33 31964 Clamp, Governor lever 34 29193 Ring, Retaining 35 31963 Lever, Governor adjusting 36 650518 Lockwasher 37 650544 Screw, 10-24 x 7/8"                                                                                                                                                                                                                                                                                                                                                                                                                                                                                                                                                                                                                                                                                                                                                                                                                                                                                                                                                                                                                                                                                                                                                                                                                                                                                                                                                                                                                                                                                                                                                                                                                       | 19    | 26073       |     | · · · · · · · · · · · · · · · · · · ·          |
| 21 32150                                                                                                                                                                                                                                                                                                                                                                                                                                                                                                                                                                                                                                                                                                                                                                                                                                                                                                                                                                                                                                                                                                                                                                                                                                                                                                                                                                                                                                                                                                                                                                                                                                                                                                                                                                                                                                                                                                                                                                                                                                                                                                                                 |       |             |     | •                                              |
| 22       31939       Lifter, Valve         23       32927       Cover, Cylinder (Incl. 4)         23A       31956A       * Gasket, Cylinder cover         25A       29673       * Gasket, Oil fill         25A       35499       "O" Ring         26       33069       Dipstick (Incl. 25A)         28       32426       Spacer, Governor rod         29       650588       Screw, 1/4-20 x 2"         30       31927       Oil Drain Plug         31       31968       Link, Governor         32       650451       Screw, 1/4-20 x 1"         33       31964       Clamp, Governor lever         34       29193       Ring, Retaining         35       31963       Lever, Governor adjusting         36       650518       Lockwasher         37       650544       Screw, 10-24 x 7/8"                                                                                                                                                                                                                                                                                                                                                                                                                                                                                                                                                                                                                                                                                                                                                                                                                                                                                                                                                                                                                                                                                                                                                                                                                                                                                                                                                |       |             |     | •                                              |
| 23 32927 Cover, Cylinder (Incl. 4) 23A 31956A * Gasket, Cylinder cover 25A 29673 * Gasket, Oil fill 25A 35499 "O" Ring 26 33069 Dipstick (Incl. 25A) 28 32426 Spacer, Governor rod 29 650588 Screw, 1/4-20 x 2" 30 31927 Oil Drain Plug 31 31968 Link, Governor 32 650451 Screw, 1/4-20 x 1" 33 31964 Clamp, Governor lever 34 29193 Ring, Retaining 35 31963 Lever, Governor adjusting 36 650518 Lockwasher 37 650544 Screw, 10-24 x 7/8"                                                                                                                                                                                                                                                                                                                                                                                                                                                                                                                                                                                                                                                                                                                                                                                                                                                                                                                                                                                                                                                                                                                                                                                                                                                                                                                                                                                                                                                                                                                                                                                                                                                                                               |       |             |     |                                                |
| 23A       31956A       * Gasket, Cylinder cover         25A       29673       * Gasket, Oil fill         25A       35499       "O" Ring         26       33069       Dipstick (Incl. 25A)         28       32426       Spacer, Governor rod         29       650588       Screw, 1/4-20 x 2"         30       31927       Oil Drain Plug         31       31968       Link, Governor         32       650451       Screw, 1/4-20 x 1"         33       31964       Clamp, Governor lever         34       29193       Ring, Retaining         35       31963       Lever, Governor adjusting         36       650518       Lockwasher         37       650544       Screw, 10-24 x 7/8"                                                                                                                                                                                                                                                                                                                                                                                                                                                                                                                                                                                                                                                                                                                                                                                                                                                                                                                                                                                                                                                                                                                                                                                                                                                                                                                                                                                                                                                  |       |             |     |                                                |
| 25A       29673       * Gasket, Oil fill         25A       35499       "O" Ring         26       33069       Dipstick (Incl. 25A)         28       32426       Spacer, Governor rod         29       650588       Screw, 1/4-20 x 2"         30       31927       Oil Drain Plug         31       31968       Link, Governor         32       650451       Screw, 1/4-20 x 1"         33       31964       Clamp, Governor lever         34       29193       Ring, Retaining         35       31963       Lever, Governor adjusting         36       650518       Lockwasher         37       650544       Screw, 10-24 x 7/8"                                                                                                                                                                                                                                                                                                                                                                                                                                                                                                                                                                                                                                                                                                                                                                                                                                                                                                                                                                                                                                                                                                                                                                                                                                                                                                                                                                                                                                                                                                          |       |             |     |                                                |
| 25A       35499       "O" Ring         26       33069       Dipstick (Incl. 25A)         28       32426       Spacer, Governor rod         29       650588       Screw, 1/4-20 x 2"         30       31927       Oil Drain Plug         31       31968       Link, Governor         32       650451       Screw, 1/4-20 x 1"         33       31964       Clamp, Governor lever         34       29193       Ring, Retaining         35       31963       Lever, Governor adjusting         36       650518       Lockwasher         37       650544       Screw, 10-24 x 7/8"                                                                                                                                                                                                                                                                                                                                                                                                                                                                                                                                                                                                                                                                                                                                                                                                                                                                                                                                                                                                                                                                                                                                                                                                                                                                                                                                                                                                                                                                                                                                                           |       |             |     | ·                                              |
| 26       33069       Dipstick (Incl. 25A)         28       32426       Spacer, Governor rod         29       650588       Screw, 1/4-20 x 2"         30       31927       Oil Drain Plug         31       31968       Link, Governor         32       650451       Screw, 1/4-20 x 1"         33       31964       Clamp, Governor lever         34       29193       Ring, Retaining         35       31963       Lever, Governor adjusting         36       650518       Lockwasher         37       650544       Screw, 10-24 x 7/8"                                                                                                                                                                                                                                                                                                                                                                                                                                                                                                                                                                                                                                                                                                                                                                                                                                                                                                                                                                                                                                                                                                                                                                                                                                                                                                                                                                                                                                                                                                                                                                                                  |       |             |     |                                                |
| 28 32426 Spacer, Governor rod 29 650588 Screw, 1/4-20 x 2" 30 31927 Oil Drain Plug 31 31968 Link, Governor 32 650451 Screw, 1/4-20 x 1" 33 31964 Clamp, Governor lever 34 29193 Ring, Retaining 35 31963 Lever, Governor adjusting 36 650518 Lockwasher 37 650544 Screw, 10-24 x 7/8"                                                                                                                                                                                                                                                                                                                                                                                                                                                                                                                                                                                                                                                                                                                                                                                                                                                                                                                                                                                                                                                                                                                                                                                                                                                                                                                                                                                                                                                                                                                                                                                                                                                                                                                                                                                                                                                    |       |             |     |                                                |
| 29 650588 Screw, 1/4-20 x 2" 30 31927 Oil Drain Plug 31 31968 Link, Governor 32 650451 Screw, 1/4-20 x 1" 33 31964 Clamp, Governor lever 34 29193 Ring, Retaining 35 31963 Lever, Governor adjusting 36 650518 Lockwasher 37 650544 Screw, 1/2-20 x 2" Oil Drain Plug Link, Governor Screw, 1/4-20 x 2" Oil Drain Plug Link, Governor Screw, 1/4-20 x 2" Oil Drain Plug Link, Governor Screw, 1/4-20 x 1" Clamp, Governor lever Ring, Retaining Lever, Governor adjusting Lockwasher Screw, 1/2-24 x 7/8"                                                                                                                                                                                                                                                                                                                                                                                                                                                                                                                                                                                                                                                                                                                                                                                                                                                                                                                                                                                                                                                                                                                                                                                                                                                                                                                                                                                                                                                                                                                                                                                                                                |       |             |     | ·                                              |
| 30 31927 Oil Drain Plug 31 31968 Link, Governor 32 650451 Screw, 1/4-20 x 1" 33 31964 Clamp, Governor lever 34 29193 Ring, Retaining 35 31963 Lever, Governor adjusting 36 650518 Lockwasher 37 650544 Screw, 10-24 x 7/8"                                                                                                                                                                                                                                                                                                                                                                                                                                                                                                                                                                                                                                                                                                                                                                                                                                                                                                                                                                                                                                                                                                                                                                                                                                                                                                                                                                                                                                                                                                                                                                                                                                                                                                                                                                                                                                                                                                               |       |             |     | •                                              |
| 31       31968       Link, Governor         32       650451       Screw, 1/4-20 x 1"         33       31964       Clamp, Governor lever         34       29193       Ring, Retaining         35       31963       Lever, Governor adjusting         36       650518       Lockwasher         37       650544       Screw, 10-24 x 7/8"                                                                                                                                                                                                                                                                                                                                                                                                                                                                                                                                                                                                                                                                                                                                                                                                                                                                                                                                                                                                                                                                                                                                                                                                                                                                                                                                                                                                                                                                                                                                                                                                                                                                                                                                                                                                   |       |             |     | ·                                              |
| 32 650451 Screw, 1/4-20 x 1" 33 31964 Clamp, Governor lever 34 29193 Ring, Retaining 35 31963 Lever, Governor adjusting 36 650518 Lockwasher 37 650544 Screw, 10-24 x 7/8"                                                                                                                                                                                                                                                                                                                                                                                                                                                                                                                                                                                                                                                                                                                                                                                                                                                                                                                                                                                                                                                                                                                                                                                                                                                                                                                                                                                                                                                                                                                                                                                                                                                                                                                                                                                                                                                                                                                                                               |       |             |     | <u> </u>                                       |
| 33 31964 Clamp, Governor lever 34 29193 Ring, Retaining 35 31963 Lever, Governor adjusting 36 650518 Lockwasher 37 650544 Screw, 10-24 x 7/8"                                                                                                                                                                                                                                                                                                                                                                                                                                                                                                                                                                                                                                                                                                                                                                                                                                                                                                                                                                                                                                                                                                                                                                                                                                                                                                                                                                                                                                                                                                                                                                                                                                                                                                                                                                                                                                                                                                                                                                                            |       |             |     | •                                              |
| 34       29193       Ring, Retaining         35       31963       Lever, Governor adjusting         36       650518       Lockwasher         37       650544       Screw, 10-24 x 7/8"                                                                                                                                                                                                                                                                                                                                                                                                                                                                                                                                                                                                                                                                                                                                                                                                                                                                                                                                                                                                                                                                                                                                                                                                                                                                                                                                                                                                                                                                                                                                                                                                                                                                                                                                                                                                                                                                                                                                                   |       |             |     | ·                                              |
| 35 31963 Lever, Governor adjusting 36 650518 Lockwasher 37 650544 Screw, 10-24 x 7/8"                                                                                                                                                                                                                                                                                                                                                                                                                                                                                                                                                                                                                                                                                                                                                                                                                                                                                                                                                                                                                                                                                                                                                                                                                                                                                                                                                                                                                                                                                                                                                                                                                                                                                                                                                                                                                                                                                                                                                                                                                                                    |       |             |     | •                                              |
| 36 650518 Lockwasher<br>37 650544 Screw, 10-24 x 7/8"                                                                                                                                                                                                                                                                                                                                                                                                                                                                                                                                                                                                                                                                                                                                                                                                                                                                                                                                                                                                                                                                                                                                                                                                                                                                                                                                                                                                                                                                                                                                                                                                                                                                                                                                                                                                                                                                                                                                                                                                                                                                                    |       |             |     |                                                |
| 37 650544 Screw, 10-24 x 7/8"                                                                                                                                                                                                                                                                                                                                                                                                                                                                                                                                                                                                                                                                                                                                                                                                                                                                                                                                                                                                                                                                                                                                                                                                                                                                                                                                                                                                                                                                                                                                                                                                                                                                                                                                                                                                                                                                                                                                                                                                                                                                                                            |       |             |     |                                                |
| ·                                                                                                                                                                                                                                                                                                                                                                                                                                                                                                                                                                                                                                                                                                                                                                                                                                                                                                                                                                                                                                                                                                                                                                                                                                                                                                                                                                                                                                                                                                                                                                                                                                                                                                                                                                                                                                                                                                                                                                                                                                                                                                                                        |       |             |     | Lockwasher                                     |
| 38 7975 Nut, 10-24                                                                                                                                                                                                                                                                                                                                                                                                                                                                                                                                                                                                                                                                                                                                                                                                                                                                                                                                                                                                                                                                                                                                                                                                                                                                                                                                                                                                                                                                                                                                                                                                                                                                                                                                                                                                                                                                                                                                                                                                                                                                                                                       | 37    | 650544      |     | Screw, 10-24 x 7/8"                            |
|                                                                                                                                                                                                                                                                                                                                                                                                                                                                                                                                                                                                                                                                                                                                                                                                                                                                                                                                                                                                                                                                                                                                                                                                                                                                                                                                                                                                                                                                                                                                                                                                                                                                                                                                                                                                                                                                                                                                                                                                                                                                                                                                          | 38    | 7975        |     | Nut, 10-24                                     |