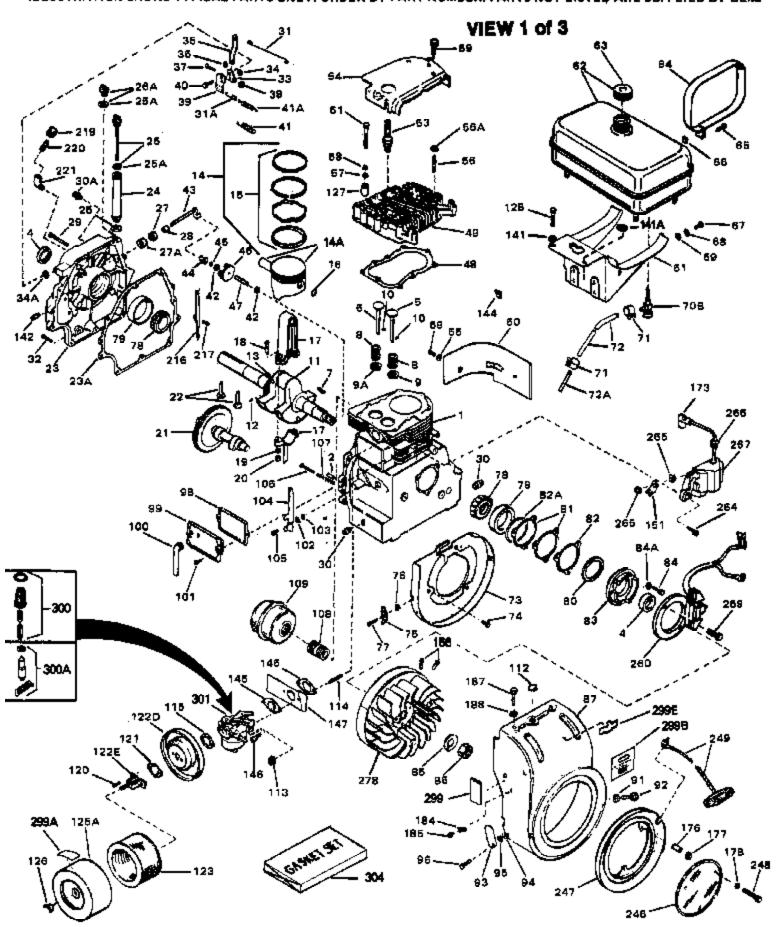

## ILLUSTRATION SHOWS TYPICAL PARTS ONLY, ORDER BY PART NUMBER, PARTS NOT LISTED ARE SUPPLIED BY DEM.

| Ref # | Part Number | Qtv | Description                                            |
|-------|-------------|-----|--------------------------------------------------------|
|       | 33039       | ,   | Cylinder (Incl.2,4,30,47,119) (3-5/16 ")               |
|       | 27652       |     | Pin, Dowel                                             |
|       | 31950       |     | Seal, Oil                                              |
|       | 31940       |     | Intake Valve (Std.)                                    |
|       | 31941       |     | Intake Valve (1/32" OS) (Incl. 9)                      |
|       | 31942       |     | Exhaust Valve (Std.)                                   |
|       | 31943       |     | Exhaust Valve (0.0) Exhaust Valve (1/32" OS) (Incl. 9) |
|       | 650592      |     | Key, Flywheel                                          |
|       | 31944       |     | Spring, Valve                                          |
|       | 31946       |     | Cap, Lower valve spring (1/32" OS)                     |
|       |             |     | . • ,                                                  |
|       | 31945       |     | Cap, Lower valve spring (Std.)                         |
|       | 31945       |     | Cap, Lower valve spring (\$td.)                        |
|       | 31946       |     | Cap, Lower valve spring (1/32" OS)                     |
|       | 20810       |     | Pin, Valve spring retainer                             |
|       | 33362A      |     | Crankshaft (Incl. 12, 13, 78 & 79)                     |
|       | 29783       |     | Pin, Crankshaft gear                                   |
|       | 31931       |     | Gear, Crankshaft                                       |
|       | 34508       |     | Piston, Pin & Ring Set (Std.) (3-5/16 " Bore)          |
|       | 34509       |     | Piston, Pin & Ring Set (.010" OS)                      |
|       | 34510       |     | Piston, Pin & Ring Set (.020" OS)                      |
|       | 34850       |     | Piston, Pin & Ring Set (.030" OS)                      |
|       | 34523       |     | Piston, Pin & Ring Set (.040" OS)                      |
|       | 32620B      |     | Piston & Pin Ass'y. (.040" OS) (Incl. 16)              |
|       | 32001C      |     | Piston & Pin Ass'y. (Std.)(Incl.16)(3 -5/16")          |
|       | 32002B      |     | Piston & Pin Ass'y. (.010" OS) (Incl. 16)              |
|       | 32003B      |     | Piston & Pin Ass'y. (.020" OS) (Incl. 16)              |
|       | 32619B      |     | Piston & Pin Ass'y. (.030" OS) (Incl. 16)              |
|       | 32004       |     | Ring Set (Std.) (3-5/16" Bore)                         |
| 15    | 32005       |     | Ring Set (.010" OS)                                    |
| 15    | 32006       |     | Ring Set (.020" OS)                                    |
| 15    | 32623       |     | Ring Set (.030" OS)                                    |
| 15    | 32624       |     | Ring Set (.040" OS)                                    |
| 15    | 32321       |     | Re-Ringing Set, Piston                                 |
| 16    | 31919       |     | Ring, Piston pin retaining                             |
| 17    | 33093A      |     | Connecting Rod Ass'y.(Std.)(Incl.18, 19 & 20)          |
| 17    | 34383       |     | Connecting Rod Assy.(.010" US)(Incl.1 8,19,20)         |
| 17    | 34384       |     | Connecting Rod Assy.(.020" US)(Incl.1 8,19,20)         |
| 18    | 32077       |     | Bolt, Connecting rod                                   |
| 19    | 26073       |     | Washer, Connecting rod                                 |
|       | 28264       |     | Nut Assy., Lock                                        |
| 21    | 32150       |     | Camshaft (MCR)                                         |
|       | 31939       |     | Lifter, Valve                                          |
|       | 32685       |     | Cylinder Cover (Incl.4,25,26A,28,30,3 4 & 43)          |
|       | 31956A      |     | * Gasket, Cylinder cover                               |
|       | 29673       |     | * Gasket, Oil fill                                     |
|       | 35499       |     | "O" Ring                                               |
|       | 33069       |     | Dipstick (Incl. 25A)                                   |
|       | 32426       |     | Spacer, Governor rod                                   |
|       | 650588      |     | Screw, 1/4-20 x 2"                                     |
|       | 31927       |     | Oil Drain Plug                                         |
|       | 31968       |     | Link, Governor                                         |
|       | 650451      |     | Screw, 1/4-20 x 1"                                     |
|       | 31964       |     | Clamp, Governor lever                                  |
|       | 29193       |     | Ring, Retaining                                        |
|       | 31963       |     | Lever, Governor adjusting                              |
|       | 650518      |     | Lockwasher                                             |
|       | 650544      |     |                                                        |
|       | 7975        |     | Screw, 10-24 x 7/8"                                    |
| 30    | 1313        |     | Nut, 10-24                                             |