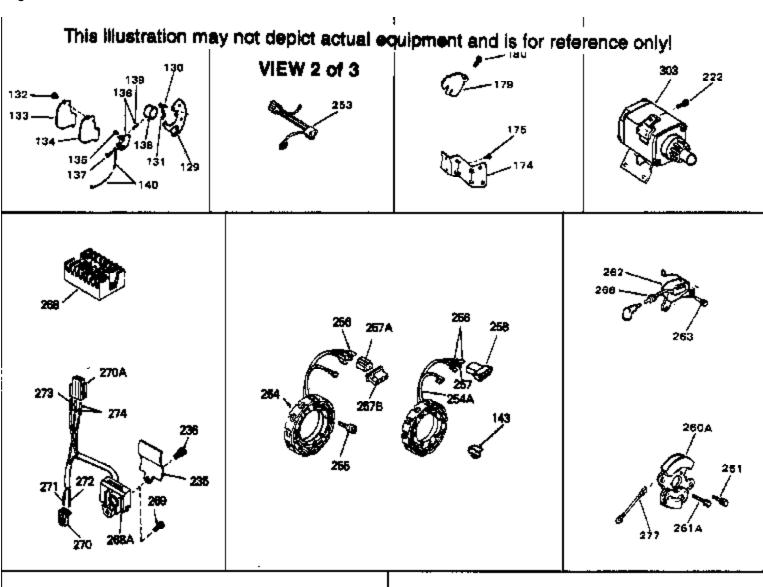

|
|       | 610746      |     | Solid State Flywheel                                                           |
|       | 34346       |     | Decal, Instruction                                                             |
|       | 31752       |     | Decal, Air cleaner                                                             |
|       | 550223      |     | Decal, Name                                                                    |
|       | 32411A      |     | Valve, Seat, Spring & Gasket Assy.                                             |
| 301   | 631304A     |     | Carburetor (Incl. 145) (Refer to Division 5, Section A, page 94 for breakdown) |
| 304   | 33237A      |     | * Gasket Set (Incl. items marked *)                                            |







| Ref # | Part Number | Qty | Description                                                                       |
|-------|-------------|-----|-----------------------------------------------------------------------------------|
|       | 27070       | -   | Washer, Lock 1/4 E.T. (Use as require d)                                          |
|       | 650675      |     | Washer, Flat 1/4 (Use as required)                                                |
| 180   | 650701      |     | Screw, 8-18 x 7/16" (Use as required)                                             |
|       | 792028      |     | Screw, 5/16-18 x 7/8" (Use w/32817 st r.motor)                                    |
|       | 650781      |     | Screw,5/16-18 x 11/16"(Use w/33835 st r.motor)