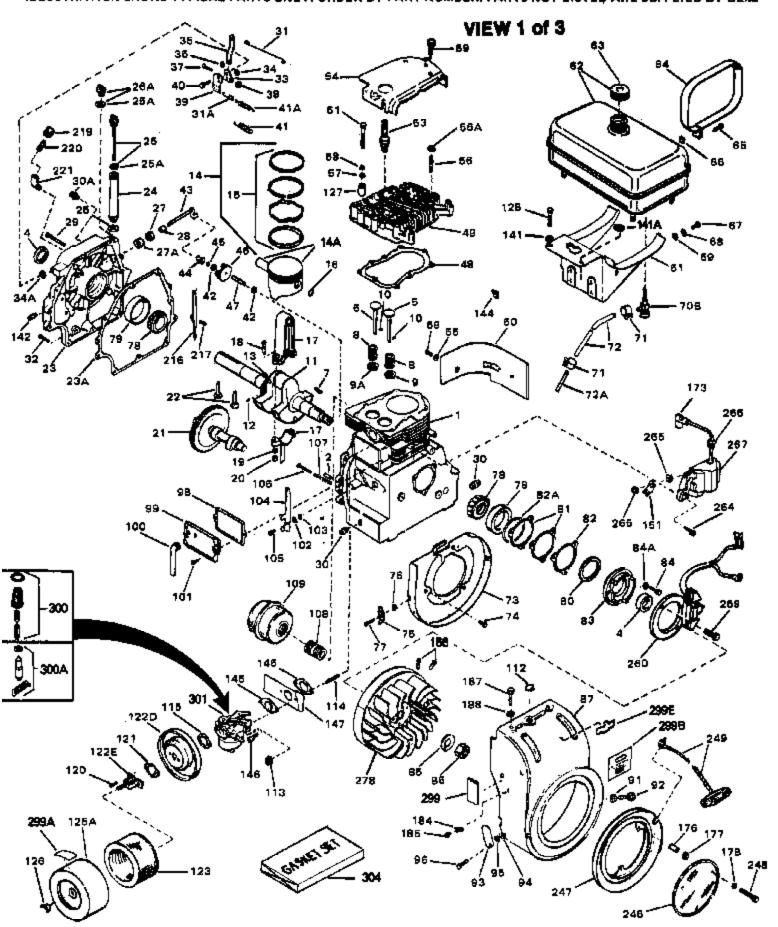

## ILLUSTRATION SHOWS TYPICAL PARTS ONLY, ORDER BY PART NUMBER, PARTS NOT LISTED ARE SUPPLIED BY DEM.

| 1 33039 2 27652 2 77652 4 31950 5 31940 5 31940 6 31941 6 31942 6 31943 7 650592 8 31944 9A 31945 8 31944 9A 31945 Cap, Lower valve spring (Std.) Cap, Lower valve spring (1/32" OS) 9 31946 Cap, Lower valve spring (1/32" OS) Cap, Lower valve spring (1/32" OS) Cap, Lower valve spring (1/32" OS) Cap, Lower salve spring (1/32" OS) Cap, Lower valve spring (1/32" OS) Cap,  | Ref : | Part Number | Qtv | Description                                   |
|--------------------------------------------------------------------------------------------------------------------------------------------------------------------------------------------------------------------------------------------------------------------------------------------------------------------------------------------------------------------------------------------------------------------------------------------------------------------------------------------------------------------------------------------------------------------------------------------------------------------------------------------------------------------------------------------------------------------------------------------------------------------------------------------------------------------------------------------------------------------------------------------------------------------------------------------------------------------------------------------------------------------------------------------------------------------------------------------------------------------------------------------------------------------------------------------------------------------------------------------------------------------------------------------------------------------------------------------------------------------------------------------------------------------------------------------------------------------------------------------------------------------------------------------------------------------------------------------------------------------------------------------------------------------------------------------------------------------------------------------------------------------------------------------------------------------------------------------------------------------------------------------------------------------------------------------------------------------------------------------------------------------------------------------------------------------------------------------------------------------------------|-------|-------------|-----|-----------------------------------------------|
| 2 27652 4 31950 5 31940 1 Intake Valve (Std.) 1 Intake Valve (Std.) 1 Intake Valve (Std.) 6 31942 Exhaust Valve (1/32" OS) (Incl. 9) 6 31943 F 650592 F Key, Flywheel 8 31944 Spring, Valve Cap, Lower valve spring (Std.) 9 31945 Cap, Lower valve spring (1/32" OS) 9 31946 Cap, Lower valve spring (1/32" OS) 9 31945 Cap, Lower valve spring (Std.) 10 20810 Pin, Valve spring retainer Crankshaft (Incl. 12, 13, 17, 78 & 79) 12 29783 Pin, Crankshaft gear Gear, Crankshaft gear Gear, Crankshaft 14A 32001C Piston & Pin Ass'y. (Std.)(Incl.16)(3 -5/16") 14A 32002B Piston & Pin Ass'y. (100" OS) (Incl. 16) 14A 32003B Piston & Pin Ass'y. (020" OS) (Incl. 16) 14A 34508 Piston, Pin & Ring Set (030" OS) 14 34510 Piston, Pin & Ring Set (000" OS) 14 34523 Piston, Pin & Ring Set (000" OS) 15 32006 Ring Set (010" OS) Ring Set (010" OS) Ring Set (010" OS) Ring Set (010" OS) Ring Set (000" OS) Ring Set (010" OS) Ring Set (020" OS) Ring Set (020" OS) Ring Set (020" OS)                                                                                                                                                                                                                                                                                                                                                                                                                                                                                                                                                                                                                                                                                                                                                                                                 |       |             | ٠., |                                               |
| 4 31950 5 31940 Intake Valve (Std.) 5 31941 Intake Valve (1/32" OS) (Incl. 9) Exhaust Valve (Std.) 6 31942 Exhaust Valve (Std.) 7 650592 Rey, Flywheel Spring, Valve 9A 31944 Spring, Valve 9A 31945 Cap, Lower valve spring (Std.) 9 31946 Cap, Lower valve spring (1/32" OS) 9 31945 Cap, Lower valve spring (1/32" OS) Pin, Valve spring retainer Crankshaft (Incl. 12, 13, 17, 78 & 79) Pin, Crankshaft gear Crankshaft gear Gear, Crankshaft gear Gear, Crankshaft Piston & Pin Assy. (.010" OS) (Incl. 16) Piston & Pin Assy. (.010" OS) (Incl. 16) Piston & Pin Assy. (.020" OS) (Incl. 16) Piston & Pin Assy. (.030" OS) (Incl. 16) Piston, Pin & Ring Set (.010" OS) Piston, Pin & Ring Set (.010" OS) Piston, Pin & Ring Set (.020" OS) Piston, Pin & Ring Set (.020" OS) Piston, Pin & Ring Set (.020" OS) Piston, Pin & Ring Set (.040" OS) Piston, Pin & Ring Set (.04 |       |             |     |                                               |
| 5 31940 Intake Valve (Std.) 5 31941 Intake Valve (I/32" OS) (Incl. 9) 6 31942 Exhaust Valve (Std.) 6 31943 Exhaust Valve (I/32" OS) (Incl. 9) 7 650592 Key, Flywheel 8 31944 Spring, Valve 9A 31945 Cap, Lower valve spring (Std.) 9A 31946 Cap, Lower valve spring (I/32" OS) 9 31946 Cap, Lower valve spring (I/32" OS) 9 31945 Cap, Lower valve spring (I/32" OS) 10 20810 Pin, Valve spring retainer 11 32007C Crankshaft (Incl. 12, 13, 17, 78 & 79) 12 29783 Pin, Crankshaft (gear 13 31931 Gear, Crankshaft 14A 32001C Piston & Pin Ass'y. (Std.)(Incl.16)(3 -5/16") 14A 32002B Piston & Pin Ass'y. (.010" OS) (Incl. 16) 14A 32619B Piston & Pin Ass'y. (.020" OS) (Incl. 16) 14 34508 Piston, Pin & Ring Set (.010" OS) 14 34510 Piston, Pin & Ring Set (.010" OS) 14 34523 Piston, Pin & Ring Set (.030" OS) 14 34523 Piston, Pin & Ring Set (.030" OS) 15 32006 Ring Set (Std.) (3-5/16" Bore) 16 32005 Ring Set (Std.) (3-5/16" Bore) 17 32006 Ring Set (.020" OS)                                                                                                                                                                                                                                                                                                                                                                                                                                                                                                                                                                                                                                                                                                                                                                                                                                                                                                                                                                                                                                                                                                                                                 |       |             |     | ·                                             |
| 5 31941                                                                                                                                                                                                                                                                                                                                                                                                                                                                                                                                                                                                                                                                                                                                                                                                                                                                                                                                                                                                                                                                                                                                                                                                                                                                                                                                                                                                                                                                                                                                                                                                                                                                                                                                                                                                                                                                                                                                                                                                                                                                                                                        |       |             |     |                                               |
| 6 31942 Exhaust Valve (Std.) 6 31943 Exhaust Valve (1/32" OS) (Incl. 9) 7 650592 Key, Flywheel 8 31944 Spring, Valve 9A 31945 Cap, Lower valve spring (Std.) 9A 31946 Cap, Lower valve spring (1/32" OS) 9 31946 Cap, Lower valve spring (1/32" OS) 9 31945 Cap, Lower valve spring (1/32" OS) 10 20810 Pin, Valve spring retainer 11 32007C Crankshaft (Incl. 12, 13, 17, 78 & 79) 12 29783 Pin, Crankshaft gear 13 31931 Gear, Crankshaft 14A 32001C Piston & Pin Ass'y. (Std.)(Incl.16)(3 -5/16") 14A 32002B Piston & Pin Ass'y. (.010" OS) (Incl. 16) 14A 32003B Piston & Pin Ass'y. (.020" OS) (Incl. 16) 14A 32619B Piston & Pin Ass'y. (.030" OS) (Incl. 16) 14 34508 Piston, Pin & Ring Set (Std.) (3-5/16 " Bore) 14 34509 Piston, Pin & Ring Set (.010" OS) 14 34850 Piston, Pin & Ring Set (.020" OS) 14 34850 Piston, Pin & Ring Set (.030" OS) 14 34523 Piston, Pin & Ring Set (.030" OS) 14 34523 Piston, Pin & Ring Set (.040" OS) 15 32004 Ring Set (.010" OS) 15 32006 Ring Set (.020" OS)                                                                                                                                                                                                                                                                                                                                                                                                                                                                                                                                                                                                                                                                                                                                                                                                                                                                                                                                                                                                                                                                                                                    |       |             |     | ` '                                           |
| 6 31943 Exhaust Valve (1/32" OS) (Incl. 9) 7 650592 Key, Flywheel 8 31944 Spring, Valve 9A 31945 Cap, Lower valve spring (Std.) 9A 31946 Cap, Lower valve spring (1/32" OS) 9 31946 Cap, Lower valve spring (1/32" OS) 9 31945 Cap, Lower valve spring (Std.) 10 20810 Pin, Valve spring retainer 11 32007C Crankshaft (Incl. 12, 13, 17, 78 & 79) 12 29783 Pin, Crankshaft gear 13 31931 Gear, Crankshaft 14A 32001C Piston & Pin Ass'y. (Std.) (Incl. 16) (3 -5/16") 14A 32002B Piston & Pin Ass'y. (.010" OS) (Incl. 16) 14A 32003B Piston & Pin Ass'y. (.020" OS) (Incl. 16) 14A 32619B Piston & Pin Ass'y. (.030" OS) (Incl. 16) 14 34508 Piston, Pin & Ring Set (Std.) (3-5/16" Bore) 14 34509 Piston, Pin & Ring Set (Coto" OS) 14 34510 Piston, Pin & Ring Set (.010" OS) 14 34523 Piston, Pin & Ring Set (.030" OS) 14 34523 Piston, Pin & Ring Set (.030" OS) 14 34523 Piston, Pin & Ring Set (.040" OS) 15 32004 Ring Set (Std.) (3-5/16" Bore) 16 32005 Ring Set (.010" OS) 17 32006 Ring Set (.010" OS)                                                                                                                                                                                                                                                                                                                                                                                                                                                                                                                                                                                                                                                                                                                                                                                                                                                                                                                                                                                                                                                                                                           |       |             |     |                                               |
| 7 650592       Key, Flywheel         8 31944       Spring, Valve         9A 31945       Cap, Lower valve spring (1/32" OS)         9 3 31946       Cap, Lower valve spring (1/32" OS)         9 31945       Cap, Lower valve spring (Std.)         10 20810       Pin, Valve spring retainer         11 32007C       Crankshaft (Incl. 12, 13, 17, 78 & 79 )         12 29783       Pin, Crankshaft         13 31931       Gear, Crankshaft         14A 32001C       Piston & Pin Ass'y. (Std.)(Incl.16)(3 -5/16")         14A 32002B       Piston & Pin Ass'y. (.010" OS) (Incl. 16)         14A 32619B       Piston & Pin Ass'y. (.020" OS) (Incl. 16)         14 34508       Piston, Pin & Ring Set (Std.) (3-5/16" Bore)         14 34509       Piston, Pin & Ring Set (.040" OS)         14 34523       Piston, Pin & Ring Set (.030" OS)         14 34523       Piston, Pin & Ring Set (.040" OS)         14 32620B       Piston & Pin Ass'y. (.040" OS) (Incl. 16)         15 32004       Ring Set (Std.) (3-5/16" Bore)         15 32006       Ring Set (.020" OS)                                                                                                                                                                                                                                                                                                                                                                                                                                                                                                                                                                                                                                                                                                                                                                                                                                                                                                                                                                                                                                                     |       |             |     |                                               |
| 8 31944 9A 31945 Cap, Lower valve spring (Std.) 9A 31946 Cap, Lower valve spring (1/32" OS) 9 31946 Cap, Lower valve spring (1/32" OS) 9 31945 Cap, Lower valve spring (Std.) 10 20810 Pin, Valve spring retainer 11 32007C Crankshaft (Incl. 12, 13, 17, 78 & 79) 12 29783 Pin, Crankshaft gear 13 31931 Gear, Crankshaft 14A 32001C Piston & Pin Ass'y. (Std.)(Incl.16)(3 -5/16") 14A 32002B Piston & Pin Ass'y. (010" OS) (Incl. 16) 14A 32003B Piston & Pin Ass'y. (020" OS) (Incl. 16) 14A 32619B Piston & Pin Ass'y. (030" OS) (Incl. 16) 14 34508 Piston, Pin & Ring Set (Std.) (3-5/16 " Bore) 14 34509 Piston, Pin & Ring Set (010" OS) 14 34850 Piston, Pin & Ring Set (020" OS) 14 34850 Piston, Pin & Ring Set (020" OS) 14 34823 Piston, Pin & Ring Set (040" OS) 15 32004 Ring Set (Std.) (3-5/16" Bore) Ring Set (010" OS) Ring Set (010" OS)                                                                                                                                                                                                                                                                                                                                                                                                                                                                                                                                                                                                                                                                                                                                                                                                                                                                                                                                                                                                                                                                                                                                                                      |       |             |     | · · · · · · · · · · · · · · · · · · ·         |
| 9A 31945                                                                                                                                                                                                                                                                                                                                                                                                                                                                                                                                                                                                                                                                                                                                                                                                                                                                                                                                                                                                                                                                                                                                                                                                                                                                                                                                                                                                                                                                                                                                                                                                                                                                                                                                                                                                                                                                                                                                                                                                                                                                                                                       |       |             |     |                                               |
| 9A 31946                                                                                                                                                                                                                                                                                                                                                                                                                                                                                                                                                                                                                                                                                                                                                                                                                                                                                                                                                                                                                                                                                                                                                                                                                                                                                                                                                                                                                                                                                                                                                                                                                                                                                                                                                                                                                                                                                                                                                                                                                                                                                                                       |       |             |     |                                               |
| 9 31946 9 31945 Cap, Lower valve spring (1/32" OS) 9 31945 Cap, Lower valve spring (Std.) 10 20810 Pin, Valve spring retainer 11 32007C Crankshaft (Incl. 12, 13, 17, 78 & 79) 12 29783 Pin, Crankshaft gear 13 31931 Gear, Crankshaft Piston & Pin Ass'y. (Std.)(Incl.16)(3 -5/16") 14A 32001C Piston & Pin Ass'y. (Std.)(Incl. 16) (3 -5/16") 14A 32003B Piston & Pin Ass'y. (.010" OS) (Incl. 16) 14A 32619B Piston & Pin Ass'y. (.030" OS) (Incl. 16) 14 34508 Piston, Pin & Ring Set (Std.) (3-5/16" Bore) 14 34509 Piston, Pin & Ring Set (.010" OS) 14 34510 Piston, Pin & Ring Set (.020" OS) 14 34850 Piston, Pin & Ring Set (.020" OS) 14 34523 Piston, Pin & Ring Set (.030" OS) 14 34523 Piston, Pin & Ring Set (.040" OS) 15 32004 Ring Set (Std.) (3-5/16" Bore) Ring Set (Std.) (3-5/16" Bore) Ring Set (Std.) (3-5/16" Bore) Ring Set (.010" OS) Ring Set (.010" OS) Ring Set (.020" OS)                                                                                                                                                                                                                                                                                                                                                                                                                                                                                                                                                                                                                                                                                                                                                                                                                                                                                                                                                                                                                                                                                                                                                                                                                       |       |             |     |                                               |
| 9 31945 Cap, Lower valve spring (Std.) 10 20810 Pin, Valve spring retainer Crankshaft (Incl. 12, 13, 17, 78 & 79) 12 29783 Pin, Crankshaft gear Gear, Crankshaft 14A 32001C Piston & Pin Ass'y. (Std.)(Incl.16)(3 -5/16") 14A 32002B Piston & Pin Ass'y. (.010" OS) (Incl. 16) 14A 32003B Piston & Pin Ass'y. (.020" OS) (Incl. 16) 14A 32619B Piston & Pin Ass'y. (.030" OS) (Incl. 16) 14 34508 Piston, Pin & Ring Set (Std.) (3-5/16" Bore) 14 34509 Piston, Pin & Ring Set (.010" OS) 14 34510 Piston, Pin & Ring Set (.020" OS) 14 34523 Piston, Pin & Ring Set (.030" OS) 14 34523 Piston, Pin & Ring Set (.040" OS) 15 32004 Ring Set (Std.) (3-5/16" Bore) Ring Set (.040" OS) Ring Set (.010" OS) Ring Set (.010" OS) Ring Set (.010" OS)                                                                                                                                                                                                                                                                                                                                                                                                                                                                                                                                                                                                                                                                                                                                                                                                                                                                                                                                                                                                                                                                                                                                                                                                                                                                                                                                                                             |       |             |     |                                               |
| 10 20810                                                                                                                                                                                                                                                                                                                                                                                                                                                                                                                                                                                                                                                                                                                                                                                                                                                                                                                                                                                                                                                                                                                                                                                                                                                                                                                                                                                                                                                                                                                                                                                                                                                                                                                                                                                                                                                                                                                                                                                                                                                                                                                       |       |             |     | . • .                                         |
| 11       32007C       Crankshaft (Incl. 12, 13, 17, 78 & 79)         12       29783       Pin, Crankshaft gear         13       31931       Gear, Crankshaft         14A       32001C       Piston & Pin Ass'y. (Std.)(Incl.16)(3 -5/16")         14A       32002B       Piston & Pin Ass'y. (.010" OS) (Incl. 16)         14A       32003B       Piston & Pin Ass'y. (.020" OS) (Incl. 16)         14A       32619B       Piston & Pin Ass'y. (.030" OS) (Incl. 16)         14       34508       Piston, Pin & Ring Set (Std.) (3-5/16" Bore)         14       34509       Piston, Pin & Ring Set (.010" OS)         14       34510       Piston, Pin & Ring Set (.020" OS)         14       34523       Piston, Pin & Ring Set (.030" OS)         14       34523       Piston, Pin & Ring Set (.040" OS)         14       32620B       Piston & Pin Ass'y. (.040" OS) (Incl. 16)         15       32004       Ring Set (Std.) (3-5/16" Bore)         15       32005       Ring Set (.010" OS)         15       32006       Ring Set (.020" OS)                                                                                                                                                                                                                                                                                                                                                                                                                                                                                                                                                                                                                                                                                                                                                                                                                                                                                                                                                                                                                                                                               |       |             |     | • • • •                                       |
| 12       29783       Pin, Crankshaft gear         13       31931       Gear, Crankshaft         14A       32001C       Piston & Pin Ass'y. (Std.)(Incl.16)(3 -5/16")         14A       32002B       Piston & Pin Ass'y. (.010" OS) (Incl. 16)         14A       32003B       Piston & Pin Ass'y. (.020" OS) (Incl. 16)         14A       32619B       Piston & Pin Ass'y. (.030" OS) (Incl. 16)         14       34508       Piston, Pin & Ring Set (Std.) (3-5/16 " Bore)         14       34509       Piston, Pin & Ring Set (.010" OS)         14       34510       Piston, Pin & Ring Set (.020" OS)         14       34850       Piston, Pin & Ring Set (.030" OS)         14       34523       Piston, Pin & Ring Set (.040" OS)         14       32620B       Piston & Pin Ass'y. (.040" OS) (Incl. 16)         15       32004       Ring Set (Std.) (3-5/16" Bore)         15       32005       Ring Set (.010" OS)         15       32006       Ring Set (.020" OS)                                                                                                                                                                                                                                                                                                                                                                                                                                                                                                                                                                                                                                                                                                                                                                                                                                                                                                                                                                                                                                                                                                                                                   |       |             |     | • •                                           |
| 13       31931       Gear, Crankshaft         14A       32001C       Piston & Pin Ass'y. (Std.)(Incl.16)(3 -5/16")         14A       32002B       Piston & Pin Ass'y. (.010" OS) (Incl. 16)         14A       32003B       Piston & Pin Ass'y. (.020" OS) (Incl. 16)         14A       32619B       Piston & Pin Ass'y. (.030" OS) (Incl. 16)         14       34508       Piston, Pin & Ring Set (Std.) (3-5/16 " Bore)         14       34509       Piston, Pin & Ring Set (.010" OS)         14       34510       Piston, Pin & Ring Set (.020" OS)         14       34850       Piston, Pin & Ring Set (.030" OS)         14       34523       Piston, Pin & Ring Set (.040" OS)         14       32620B       Piston & Pin Ass'y. (.040" OS) (Incl. 16)         15       32004       Ring Set (Std.) (3-5/16" Bore)         15       32005       Ring Set (.010" OS)         15       32006       Ring Set (.020" OS)                                                                                                                                                                                                                                                                                                                                                                                                                                                                                                                                                                                                                                                                                                                                                                                                                                                                                                                                                                                                                                                                                                                                                                                                     |       |             |     | · · · · · · · · · · · · · · · · · · ·         |
| 14A 32001C       Piston & Pin Ass'y. (Std.)(Incl.16)(3 -5/16")         14A 32002B       Piston & Pin Ass'y. (.010" OS) (Incl. 16)         14A 32003B       Piston & Pin Ass'y. (.020" OS) (Incl. 16)         14A 32619B       Piston & Pin Ass'y. (.030" OS) (Incl. 16)         14 34508       Piston, Pin & Ring Set (Std.) (3-5/16 " Bore)         14 34509       Piston, Pin & Ring Set (.010" OS)         14 34510       Piston, Pin & Ring Set (.020" OS)         14 34850       Piston, Pin & Ring Set (.030" OS)         14 34523       Piston, Pin & Ring Set (.040" OS)         14 32620B       Piston & Pin Ass'y. (.040" OS) (Incl. 16)         15 32004       Ring Set (Std.) (3-5/16" Bore)         15 32005       Ring Set (.010" OS)         15 32006       Ring Set (.020" OS)                                                                                                                                                                                                                                                                                                                                                                                                                                                                                                                                                                                                                                                                                                                                                                                                                                                                                                                                                                                                                                                                                                                                                                                                                                                                                                                                 |       |             |     |                                               |
| 14A 32002B       Piston & Pin Ass'y. (.010" OS) (Incl. 16)         14A 32003B       Piston & Pin Ass'y. (.020" OS) (Incl. 16)         14A 32619B       Piston & Pin Ass'y. (.030" OS) (Incl. 16)         14 34508       Piston, Pin & Ring Set (Std.) (3-5/16 " Bore)         14 34509       Piston, Pin & Ring Set (.010" OS)         14 34510       Piston, Pin & Ring Set (.020" OS)         14 34850       Piston, Pin & Ring Set (.030" OS)         14 34523       Piston, Pin & Ring Set (.040" OS)         14 32620B       Piston & Pin Ass'y. (.040" OS) (Incl. 16)         15 32004       Ring Set (Std.) (3-5/16" Bore)         15 32005       Ring Set (.010" OS)         15 32006       Ring Set (.020" OS)                                                                                                                                                                                                                                                                                                                                                                                                                                                                                                                                                                                                                                                                                                                                                                                                                                                                                                                                                                                                                                                                                                                                                                                                                                                                                                                                                                                                        |       |             |     | ·                                             |
| 14A       32003B       Piston & Pin Ass'y. (.020" OS) (Incl. 16)         14A       32619B       Piston & Pin Ass'y. (.030" OS) (Incl. 16)         14       34508       Piston, Pin & Ring Set (Std.) (3-5/16 " Bore)         14       34509       Piston, Pin & Ring Set (.010" OS)         14       34510       Piston, Pin & Ring Set (.020" OS)         14       34850       Piston, Pin & Ring Set (.030" OS)         14       34523       Piston, Pin & Ring Set (.040" OS)         14       32620B       Piston & Pin Ass'y. (.040" OS) (Incl. 16)         15       32004       Ring Set (Std.) (3-5/16" Bore)         15       32005       Ring Set (.010" OS)         15       32006       Ring Set (.020" OS)                                                                                                                                                                                                                                                                                                                                                                                                                                                                                                                                                                                                                                                                                                                                                                                                                                                                                                                                                                                                                                                                                                                                                                                                                                                                                                                                                                                                         |       |             |     | • • • • • • • • • • • • • • • • • • • •       |
| 14A       32619B       Piston & Pin Ass'y. (.030" OS) (Incl. 16)         14       34508       Piston, Pin & Ring Set (Std.) (3-5/16 " Bore)         14       34509       Piston, Pin & Ring Set (.010" OS)         14       34510       Piston, Pin & Ring Set (.020" OS)         14       34850       Piston, Pin & Ring Set (.030" OS)         14       34523       Piston, Pin & Ring Set (.040" OS)         14       32620B       Piston & Pin Ass'y. (.040" OS) (Incl. 16)         15       32004       Ring Set (Std.) (3-5/16" Bore)         15       32005       Ring Set (.010" OS)         15       32006       Ring Set (.020" OS)                                                                                                                                                                                                                                                                                                                                                                                                                                                                                                                                                                                                                                                                                                                                                                                                                                                                                                                                                                                                                                                                                                                                                                                                                                                                                                                                                                                                                                                                                  |       |             |     |                                               |
| 14       34508       Piston, Pin & Ring Set (Std.) (3-5/16 " Bore)         14       34509       Piston, Pin & Ring Set (.010" OS)         14       34510       Piston, Pin & Ring Set (.020" OS)         14       34850       Piston, Pin & Ring Set (.030" OS)         14       34523       Piston, Pin & Ring Set (.040" OS)         14       32620B       Piston & Pin Ass'y. (.040" OS) (Incl. 16)         15       32004       Ring Set (Std.) (3-5/16" Bore)         15       32005       Ring Set (.010" OS)         15       32006       Ring Set (.020" OS)                                                                                                                                                                                                                                                                                                                                                                                                                                                                                                                                                                                                                                                                                                                                                                                                                                                                                                                                                                                                                                                                                                                                                                                                                                                                                                                                                                                                                                                                                                                                                           |       |             |     |                                               |
| 14       34509       Piston, Pin & Ring Set (.010" OS)         14       34510       Piston, Pin & Ring Set (.020" OS)         14       34850       Piston, Pin & Ring Set (.030" OS)         14       34523       Piston, Pin & Ring Set (.040" OS)         14       32620B       Piston & Pin Ass'y. (.040" OS) (Incl. 16)         15       32004       Ring Set (Std.) (3-5/16" Bore)         15       32005       Ring Set (.010" OS)         15       32006       Ring Set (.020" OS)                                                                                                                                                                                                                                                                                                                                                                                                                                                                                                                                                                                                                                                                                                                                                                                                                                                                                                                                                                                                                                                                                                                                                                                                                                                                                                                                                                                                                                                                                                                                                                                                                                      |       |             |     |                                               |
| 14       34510       Piston, Pin & Ring Set (.020" OS)         14       34850       Piston, Pin & Ring Set (.030" OS)         14       34523       Piston, Pin & Ring Set (.040" OS)         14       32620B       Piston & Pin Ass'y. (.040" OS) (Incl. 16)         15       32004       Ring Set (Std.) (3-5/16" Bore)         15       32005       Ring Set (.010" OS)         15       32006       Ring Set (.020" OS)                                                                                                                                                                                                                                                                                                                                                                                                                                                                                                                                                                                                                                                                                                                                                                                                                                                                                                                                                                                                                                                                                                                                                                                                                                                                                                                                                                                                                                                                                                                                                                                                                                                                                                     |       |             |     | Piston, Pin & Ring Set (Std.) (3-5/16 " Bore) |
| 14       34850       Piston, Pin & Ring Set (.030" OS)         14       34523       Piston, Pin & Ring Set (.040" OS)         14       32620B       Piston & Pin Ass'y. (.040" OS) (Incl. 16)         15       32004       Ring Set (Std.) (3-5/16" Bore)         15       32005       Ring Set (.010" OS)         15       32006       Ring Set (.020" OS)                                                                                                                                                                                                                                                                                                                                                                                                                                                                                                                                                                                                                                                                                                                                                                                                                                                                                                                                                                                                                                                                                                                                                                                                                                                                                                                                                                                                                                                                                                                                                                                                                                                                                                                                                                    | 14    | 4 34509     |     | Piston, Pin & Ring Set (.010" OS)             |
| 14       34523       Piston, Pin & Ring Set (.040" OS)         14       32620B       Piston & Pin Ass'y. (.040" OS) (Incl. 16)         15       32004       Ring Set (Std.) (3-5/16" Bore)         15       32005       Ring Set (.010" OS)         15       32006       Ring Set (.020" OS)                                                                                                                                                                                                                                                                                                                                                                                                                                                                                                                                                                                                                                                                                                                                                                                                                                                                                                                                                                                                                                                                                                                                                                                                                                                                                                                                                                                                                                                                                                                                                                                                                                                                                                                                                                                                                                   | 14    | ¥ 34510     |     | Piston, Pin & Ring Set (.020" OS)             |
| 14       32620B       Piston & Pin Ass'y. (.040" OS) (Incl. 16)         15       32004       Ring Set (Std.) (3-5/16" Bore)         15       32005       Ring Set (.010" OS)         15       32006       Ring Set (.020" OS)                                                                                                                                                                                                                                                                                                                                                                                                                                                                                                                                                                                                                                                                                                                                                                                                                                                                                                                                                                                                                                                                                                                                                                                                                                                                                                                                                                                                                                                                                                                                                                                                                                                                                                                                                                                                                                                                                                  | 14    | 34850       |     | Piston, Pin & Ring Set (.030" OS)             |
| 15 32004 Ring Set (Std.) (3-5/16" Bore) 15 32005 Ring Set (.010" OS) 15 32006 Ring Set (.020" OS)                                                                                                                                                                                                                                                                                                                                                                                                                                                                                                                                                                                                                                                                                                                                                                                                                                                                                                                                                                                                                                                                                                                                                                                                                                                                                                                                                                                                                                                                                                                                                                                                                                                                                                                                                                                                                                                                                                                                                                                                                              | 14    | 34523       |     | Piston, Pin & Ring Set (.040" OS)             |
| 15 32004 Ring Set (Std.) (3-5/16" Bore) 15 32005 Ring Set (.010" OS) 15 32006 Ring Set (.020" OS)                                                                                                                                                                                                                                                                                                                                                                                                                                                                                                                                                                                                                                                                                                                                                                                                                                                                                                                                                                                                                                                                                                                                                                                                                                                                                                                                                                                                                                                                                                                                                                                                                                                                                                                                                                                                                                                                                                                                                                                                                              | 14    | 32620B      |     | Piston & Pin Ass'y. (.040" OS) (Incl. 16)     |
| 15 32005 Ring Set (.010" OS) 15 32006 Ring Set (.020" OS)                                                                                                                                                                                                                                                                                                                                                                                                                                                                                                                                                                                                                                                                                                                                                                                                                                                                                                                                                                                                                                                                                                                                                                                                                                                                                                                                                                                                                                                                                                                                                                                                                                                                                                                                                                                                                                                                                                                                                                                                                                                                      | 15    | 5 32004     |     |                                               |
| 15 32006 Ring Set (.020" OS)                                                                                                                                                                                                                                                                                                                                                                                                                                                                                                                                                                                                                                                                                                                                                                                                                                                                                                                                                                                                                                                                                                                                                                                                                                                                                                                                                                                                                                                                                                                                                                                                                                                                                                                                                                                                                                                                                                                                                                                                                                                                                                   |       |             |     |                                               |
| y · · · · · · ·                                                                                                                                                                                                                                                                                                                                                                                                                                                                                                                                                                                                                                                                                                                                                                                                                                                                                                                                                                                                                                                                                                                                                                                                                                                                                                                                                                                                                                                                                                                                                                                                                                                                                                                                                                                                                                                                                                                                                                                                                                                                                                                |       |             |     | · ,                                           |
|                                                                                                                                                                                                                                                                                                                                                                                                                                                                                                                                                                                                                                                                                                                                                                                                                                                                                                                                                                                                                                                                                                                                                                                                                                                                                                                                                                                                                                                                                                                                                                                                                                                                                                                                                                                                                                                                                                                                                                                                                                                                                                                                |       |             |     | Ring Set (.030" OS)                           |
| 15 32624 Ring Set (.040" OS)                                                                                                                                                                                                                                                                                                                                                                                                                                                                                                                                                                                                                                                                                                                                                                                                                                                                                                                                                                                                                                                                                                                                                                                                                                                                                                                                                                                                                                                                                                                                                                                                                                                                                                                                                                                                                                                                                                                                                                                                                                                                                                   |       |             |     |                                               |
| 15 32321 Re-Ringing Set, Piston                                                                                                                                                                                                                                                                                                                                                                                                                                                                                                                                                                                                                                                                                                                                                                                                                                                                                                                                                                                                                                                                                                                                                                                                                                                                                                                                                                                                                                                                                                                                                                                                                                                                                                                                                                                                                                                                                                                                                                                                                                                                                                |       |             |     |                                               |
| 16 31919 Ring, Piston pin retaining                                                                                                                                                                                                                                                                                                                                                                                                                                                                                                                                                                                                                                                                                                                                                                                                                                                                                                                                                                                                                                                                                                                                                                                                                                                                                                                                                                                                                                                                                                                                                                                                                                                                                                                                                                                                                                                                                                                                                                                                                                                                                            |       |             |     | • •                                           |
| 17 33093A Connecting Rod Ass'y.(Std.)(Incl.18, 19 & 20)                                                                                                                                                                                                                                                                                                                                                                                                                                                                                                                                                                                                                                                                                                                                                                                                                                                                                                                                                                                                                                                                                                                                                                                                                                                                                                                                                                                                                                                                                                                                                                                                                                                                                                                                                                                                                                                                                                                                                                                                                                                                        |       |             |     | ·                                             |
| 17 34383 Connecting Rod Assy. (.010" US) (Incl. 1 8,19,20)                                                                                                                                                                                                                                                                                                                                                                                                                                                                                                                                                                                                                                                                                                                                                                                                                                                                                                                                                                                                                                                                                                                                                                                                                                                                                                                                                                                                                                                                                                                                                                                                                                                                                                                                                                                                                                                                                                                                                                                                                                                                     |       |             |     |                                               |
| 17 34384 Connecting Rod Assy.(.020" US)(Incl.1 8,19,20)                                                                                                                                                                                                                                                                                                                                                                                                                                                                                                                                                                                                                                                                                                                                                                                                                                                                                                                                                                                                                                                                                                                                                                                                                                                                                                                                                                                                                                                                                                                                                                                                                                                                                                                                                                                                                                                                                                                                                                                                                                                                        |       |             |     |                                               |
| 18 32077 Bolt, Connecting rod                                                                                                                                                                                                                                                                                                                                                                                                                                                                                                                                                                                                                                                                                                                                                                                                                                                                                                                                                                                                                                                                                                                                                                                                                                                                                                                                                                                                                                                                                                                                                                                                                                                                                                                                                                                                                                                                                                                                                                                                                                                                                                  |       |             |     |                                               |
| 19 26073 Washer, Connecting rod                                                                                                                                                                                                                                                                                                                                                                                                                                                                                                                                                                                                                                                                                                                                                                                                                                                                                                                                                                                                                                                                                                                                                                                                                                                                                                                                                                                                                                                                                                                                                                                                                                                                                                                                                                                                                                                                                                                                                                                                                                                                                                |       |             |     | •                                             |
| 20 28264 Nut Assy., Lock                                                                                                                                                                                                                                                                                                                                                                                                                                                                                                                                                                                                                                                                                                                                                                                                                                                                                                                                                                                                                                                                                                                                                                                                                                                                                                                                                                                                                                                                                                                                                                                                                                                                                                                                                                                                                                                                                                                                                                                                                                                                                                       |       |             |     |                                               |
| 21 32150 Camshaft (MCR)                                                                                                                                                                                                                                                                                                                                                                                                                                                                                                                                                                                                                                                                                                                                                                                                                                                                                                                                                                                                                                                                                                                                                                                                                                                                                                                                                                                                                                                                                                                                                                                                                                                                                                                                                                                                                                                                                                                                                                                                                                                                                                        |       |             |     |                                               |
| 22 31939 Lifter, Valve                                                                                                                                                                                                                                                                                                                                                                                                                                                                                                                                                                                                                                                                                                                                                                                                                                                                                                                                                                                                                                                                                                                                                                                                                                                                                                                                                                                                                                                                                                                                                                                                                                                                                                                                                                                                                                                                                                                                                                                                                                                                                                         |       |             |     |                                               |
| 23A 31956A * Gasket, Cylinder cover                                                                                                                                                                                                                                                                                                                                                                                                                                                                                                                                                                                                                                                                                                                                                                                                                                                                                                                                                                                                                                                                                                                                                                                                                                                                                                                                                                                                                                                                                                                                                                                                                                                                                                                                                                                                                                                                                                                                                                                                                                                                                            |       |             |     | ·                                             |
| 23 32580A Cover, Cylinder (Incl. 4, 28, 30, 34, & 43)                                                                                                                                                                                                                                                                                                                                                                                                                                                                                                                                                                                                                                                                                                                                                                                                                                                                                                                                                                                                                                                                                                                                                                                                                                                                                                                                                                                                                                                                                                                                                                                                                                                                                                                                                                                                                                                                                                                                                                                                                                                                          |       |             |     |                                               |
| 24 32908 Oil Fill Tube                                                                                                                                                                                                                                                                                                                                                                                                                                                                                                                                                                                                                                                                                                                                                                                                                                                                                                                                                                                                                                                                                                                                                                                                                                                                                                                                                                                                                                                                                                                                                                                                                                                                                                                                                                                                                                                                                                                                                                                                                                                                                                         |       |             |     |                                               |
| 25 29673 * Gasket, Oil fill tube                                                                                                                                                                                                                                                                                                                                                                                                                                                                                                                                                                                                                                                                                                                                                                                                                                                                                                                                                                                                                                                                                                                                                                                                                                                                                                                                                                                                                                                                                                                                                                                                                                                                                                                                                                                                                                                                                                                                                                                                                                                                                               |       |             |     |                                               |
| 25A 29985 "O" Ring                                                                                                                                                                                                                                                                                                                                                                                                                                                                                                                                                                                                                                                                                                                                                                                                                                                                                                                                                                                                                                                                                                                                                                                                                                                                                                                                                                                                                                                                                                                                                                                                                                                                                                                                                                                                                                                                                                                                                                                                                                                                                                             |       |             |     |                                               |
| 25A 25965 C Ring<br>25A 35499 "O" Ring                                                                                                                                                                                                                                                                                                                                                                                                                                                                                                                                                                                                                                                                                                                                                                                                                                                                                                                                                                                                                                                                                                                                                                                                                                                                                                                                                                                                                                                                                                                                                                                                                                                                                                                                                                                                                                                                                                                                                                                                                                                                                         |       |             |     |                                               |
| · · · · · · · · · · · · · · · · · · ·                                                                                                                                                                                                                                                                                                                                                                                                                                                                                                                                                                                                                                                                                                                                                                                                                                                                                                                                                                                                                                                                                                                                                                                                                                                                                                                                                                                                                                                                                                                                                                                                                                                                                                                                                                                                                                                                                                                                                                                                                                                                                          |       |             |     | •                                             |
| 26 33055 Dipstick (Incl. 25A)                                                                                                                                                                                                                                                                                                                                                                                                                                                                                                                                                                                                                                                                                                                                                                                                                                                                                                                                                                                                                                                                                                                                                                                                                                                                                                                                                                                                                                                                                                                                                                                                                                                                                                                                                                                                                                                                                                                                                                                                                                                                                                  |       |             |     | ·                                             |
| 28 32426 Spacer, Governor rod                                                                                                                                                                                                                                                                                                                                                                                                                                                                                                                                                                                                                                                                                                                                                                                                                                                                                                                                                                                                                                                                                                                                                                                                                                                                                                                                                                                                                                                                                                                                                                                                                                                                                                                                                                                                                                                                                                                                                                                                                                                                                                  |       |             |     | •                                             |
| 29 650588 Screw, 1/4-20 x 2"                                                                                                                                                                                                                                                                                                                                                                                                                                                                                                                                                                                                                                                                                                                                                                                                                                                                                                                                                                                                                                                                                                                                                                                                                                                                                                                                                                                                                                                                                                                                                                                                                                                                                                                                                                                                                                                                                                                                                                                                                                                                                                   |       |             |     |                                               |
| 31 31968 Link, Governor                                                                                                                                                                                                                                                                                                                                                                                                                                                                                                                                                                                                                                                                                                                                                                                                                                                                                                                                                                                                                                                                                                                                                                                                                                                                                                                                                                                                                                                                                                                                                                                                                                                                                                                                                                                                                                                                                                                                                                                                                                                                                                        |       |             |     | ·                                             |
| 32 650451 Screw, 1/4-20 x 1"                                                                                                                                                                                                                                                                                                                                                                                                                                                                                                                                                                                                                                                                                                                                                                                                                                                                                                                                                                                                                                                                                                                                                                                                                                                                                                                                                                                                                                                                                                                                                                                                                                                                                                                                                                                                                                                                                                                                                                                                                                                                                                   |       |             |     |                                               |
| 33 31964 Clamp, Governor lever                                                                                                                                                                                                                                                                                                                                                                                                                                                                                                                                                                                                                                                                                                                                                                                                                                                                                                                                                                                                                                                                                                                                                                                                                                                                                                                                                                                                                                                                                                                                                                                                                                                                                                                                                                                                                                                                                                                                                                                                                                                                                                 |       |             |     |                                               |
| 34 29193 Ring, Retaining                                                                                                                                                                                                                                                                                                                                                                                                                                                                                                                                                                                                                                                                                                                                                                                                                                                                                                                                                                                                                                                                                                                                                                                                                                                                                                                                                                                                                                                                                                                                                                                                                                                                                                                                                                                                                                                                                                                                                                                                                                                                                                       |       |             |     |                                               |
| 35 31963 Lever, Governor adjusting                                                                                                                                                                                                                                                                                                                                                                                                                                                                                                                                                                                                                                                                                                                                                                                                                                                                                                                                                                                                                                                                                                                                                                                                                                                                                                                                                                                                                                                                                                                                                                                                                                                                                                                                                                                                                                                                                                                                                                                                                                                                                             |       |             |     |                                               |
| 36 650518 Lockwasher                                                                                                                                                                                                                                                                                                                                                                                                                                                                                                                                                                                                                                                                                                                                                                                                                                                                                                                                                                                                                                                                                                                                                                                                                                                                                                                                                                                                                                                                                                                                                                                                                                                                                                                                                                                                                                                                                                                                                                                                                                                                                                           |       |             |     |                                               |
| 37 650544 Screw, 10-24 x 7/8"                                                                                                                                                                                                                                                                                                                                                                                                                                                                                                                                                                                                                                                                                                                                                                                                                                                                                                                                                                                                                                                                                                                                                                                                                                                                                                                                                                                                                                                                                                                                                                                                                                                                                                                                                                                                                                                                                                                                                                                                                                                                                                  | 37    | 650544      |     | Screw, 10-24 x //8"                           |