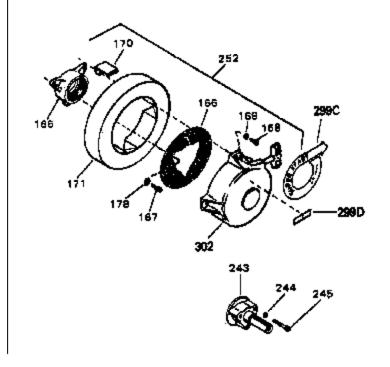

|
|       | 610746      |     | Solid State Flywheel                                                           |
|       | 34346       |     | Decal, Instruction                                                             |
|       | 31752       |     | Decal, Air cleaner                                                             |
|       | 550223      |     | Decal, Name                                                                    |
|       | 32411A      |     | Valve, Seat, Spring & Gasket Assy.                                             |
| 301   | 631304A     |     | Carburetor (Incl. 145) (Refer to Division 5, Section A, page 94 for breakdown) |
| 304   | 33237A      |     | * Gasket Set (Incl. items marked *)                                            |







| Ref # | Part Number | Qty | Description                                                                       |
|-------|-------------|-----|-----------------------------------------------------------------------------------|
|       | 27070       | -   | Washer, Lock 1/4 E.T. (Use as require d)                                          |
|       | 650675      |     | Washer, Flat 1/4 (Use as required)                                                |
| 180   | 650701      |     | Screw, 8-18 x 7/16" (Use as required)                                             |
|       | 792028      |     | Screw, 5/16-18 x 7/8" (Use w/32817 st r.motor)                                    |
|       | 650781      |     | Screw,5/16-18 x 11/16"(Use w/33835 st r.motor)