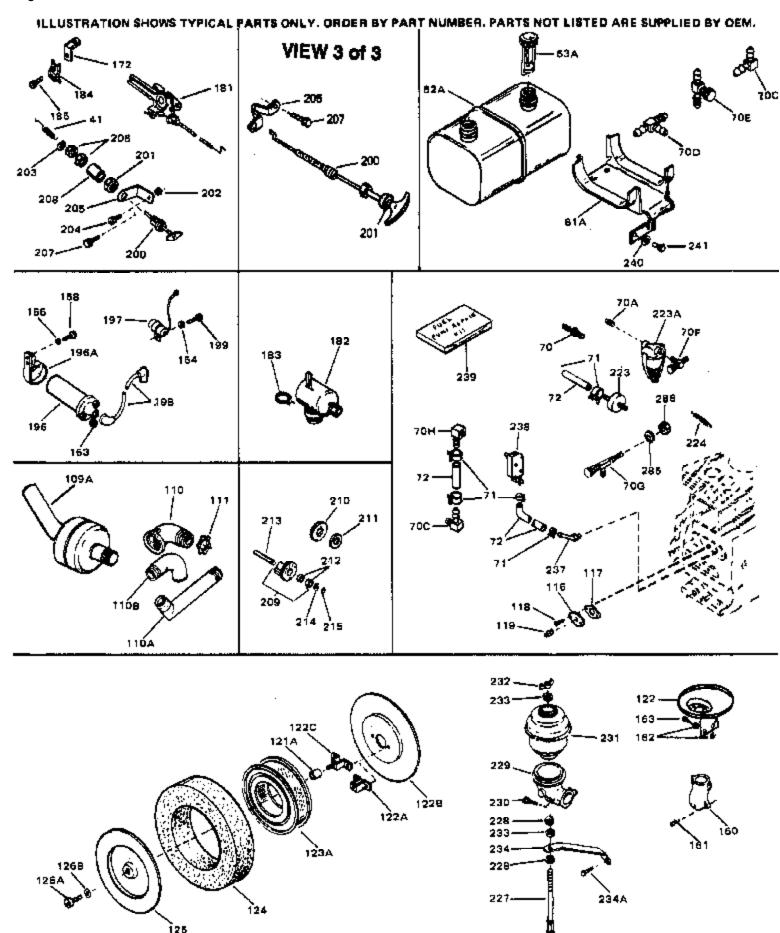

|       | 610749      |     | Solid State Regulator (10 Amp)                                                    |
|       | 730198      |     | Starter Switch Kit(Incl. 287-298) (As req.)                                       |
| 303   | 33835       |     | Electric Starter Motor (12 Volt) NOTE: The 32817 and 33835                        |
|       |             |     | starter motors are used interchangeably on the se models.                         |
|       |             |     | Refer to service numberstamped on end cap of motor, or on                         |
|       |             |     | decal for identification. Refer to Division 5, Section D for                      |
|       |             |     | breakdown.                                                                        |



| Ref # | Part Number | Qty | Description                                    |
|-------|-------------|-----|------------------------------------------------|
| 41    | 31967       |     | Spring, Governor                               |
| 70G   | 32961       |     | Valve, Fuel shut-off                           |
| 71    | 26460       |     | Clamp, Fuel line (Use as required)             |
| 72    | 29774       |     | Fuel Line (Braided) (8.25") (Use as r equired) |
| 72    | 30705       |     | Fuel Line (Braided) (16") (Use as req uired)   |
| 72    | 30962       |     | Fuel Line (Braided) (32") (Use as req uired)   |
| 72    | 30965       |     | Fuel Line (Braided) (48") (Use as req uired)   |
| 111   | 650590      |     | Nut, Conduit                                   |
| 119