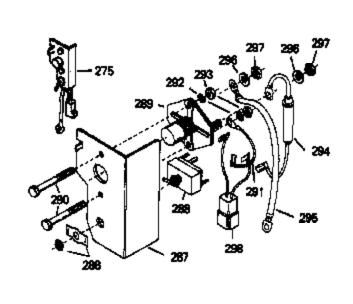

|
|       | 610746      |     | Solid State Flywheel                                                           |
|       | 34346       |     | Decal, Instruction                                                             |
|       | 31752       |     | Decal, Air cleaner                                                             |
|       | 550223      |     | Decal, Name                                                                    |
|       | 32411A      |     | Valve, Seat, Spring & Gasket Assy.                                             |
| 301   | 631304A     |     | Carburetor (Incl. 145) (Refer to Division 5, Section A, page 94 for breakdown) |
| 304   | 33237A      |     | * Gasket Set (Incl. items marked *)                                            |







| Ref # | Part Number | Qty | Description                                                                       |
|-------|-------------|-----|-----------------------------------------------------------------------------------|
|       | 27070       | -   | Washer, Lock 1/4 E.T. (Use as require d)                                          |
|       | 650675      |     | Washer, Flat 1/4 (Use as required)                                                |
| 180   | 650701      |     | Screw, 8-18 x 7/16" (Use as required)                                             |
|       | 792028      |     | Screw, 5/16-18 x 7/8" (Use w/32817 st r.motor)                                    |
|       | 650781      |     | Screw,5/16-18 x 11/16"(Use w/33835 st r.motor)                                    |