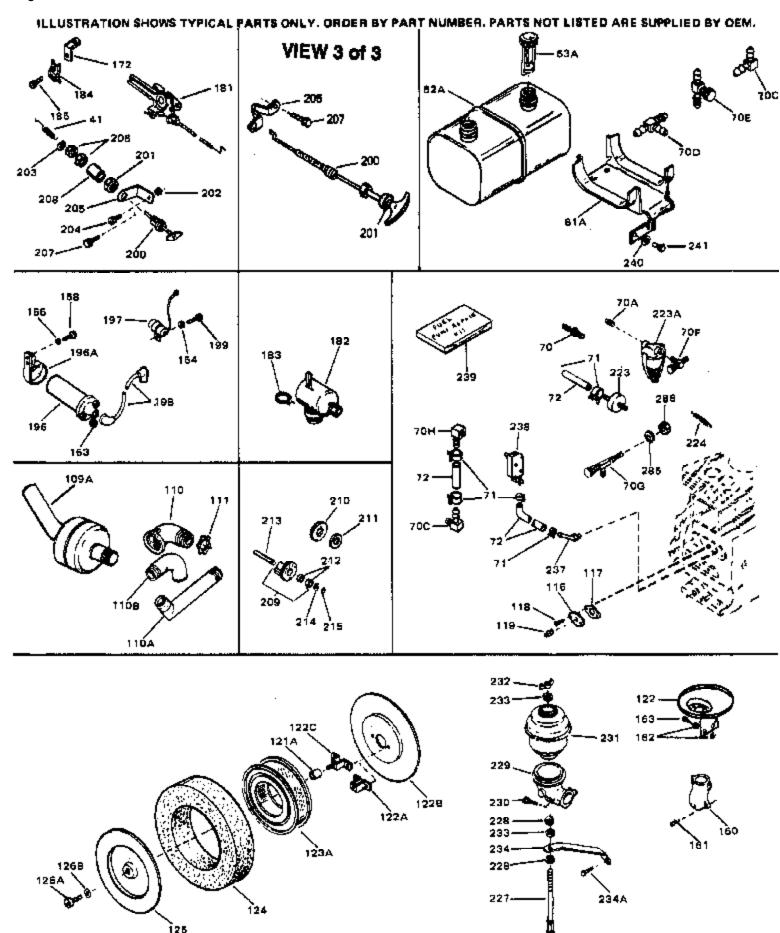

## ILLUSTRATION SHOWS TYPICAL PARTS ONLY, ORDER BY PART NUMBER, PARTS NOT LISTED ARE SUPPLIED BY DEM.

| 1 30039 2 27652 4 31950 1 31960 5 31940 5 31940 1 1atake Valve (Std.) 1 1atake Valve (Std.) 6 31942 6 31942 6 31943 Exhaust Valve (Std.) 7 650592 8 31944 9 31946 9 31946 9 31946 Cap. Lower valve spring (Std.) 9 31945 Cap. Lower valve spring (Std.) 9 31945 Cap. Lower valve spring (Std.) 9 31946 Cap. Lower valve spring (Std.) 9 31947 Cap. Lower valve spring (Std.) 9 31948 Cap. Lower valve spring (Std.) 9 31949 Cap. Lower valve spring (Std.) 9 31949 Cap. Lower valve spring (Std.) 9 31940 Cap. Lower valve spring (Std.) 9 31941 Cap. Lower valve spring (Std.) 9 31942 Cap. Lower valve spring (Std.) 9 31945 Cap. Lower valve spring (Std.) 9 31946 Cap. Lower valve spring (Std.) 9 4 34509 Piston, Pin A Ring Set (Ott) (Ott) 9 14400 Piston & Pin A Ring Set (Ott) 9 14400 Piston, Pin A Ring Set (Ott) 9 14400 Pisto | Ref # | Part Number | Qtv | Description                               |
|--------------------------------------------------------------------------------------------------------------------------------------------------------------------------------------------------------------------------------------------------------------------------------------------------------------------------------------------------------------------------------------------------------------------------------------------------------------------------------------------------------------------------------------------------------------------------------------------------------------------------------------------------------------------------------------------------------------------------------------------------------------------------------------------------------------------------------------------------------------------------------------------------------------------------------------------------------------------------------------------------------------------------------------------------------------------------------------------------------------------------------------------------------------------------------------------------------------------------------------------------------------------------------------------------------------------------------------------------------------------------------------------------------------------------------------------------------------------------------------------------------------------------------------------------------------------------------------------------------------------------------------------------------------------------------------------------------------------------------------------------------------------------------------------------------------------------------------------------------------------------------------------------------------------------------------------------------------------------------------------------------------------------------------------------------------------------------------------------------------------------------|-------|-------------|-----|-------------------------------------------|
| 2 27652 4 31950 5 31940 1 5 31940 1 6 31942 6 31943 7 650592 8 31944 9 31946 9 31945 9 31945 1 6 31945 1 6 31945 1 7 650592 1 8 31944 9 31946 1 9 31946 1                                                                                                                                                                                                                                                                                                                                                                                                                                                                                                                                                                                                                                                                                                                                                                                                                                                                                                                                                                                                                                                                                                                                                                                                                                                                                                                                                                                                                                                                                                                                                                                                                                                                                                                                                                                                                                                                                                                                                                      |       |             | ,   |                                           |
| 4 31950 Seal, Oil Intake Valve (Std.) 5 31940 Intake Valve (Std.) 6 31942 Exhaust Valve (Std.) 7 650592 Key, Frywheel 8 31944 Spring, Valve 9 31946 Cap, Lower valve spring (1/32° OS) (Incl. 9) 8 31946 Cap, Lower valve spring (Std.) 9 31945 Cap, Lower valve spring (Std.) 9 31946 Cap, Lower valve spring (Std.) 9 20810 Pin Caralles spring valve spring valve spring (Std.) 14 34690 Pin Caralles spring valve spring (Std.) 15 34692 Gear, Crankshaft (Incl. 12, 13, 78 & 79) 16 34692 Gear, Crankshaft (Incl. 12, 13, 78 & 79) 17 34850 Piston, Pin & Ring Set (Std.) (3-6/16 * Bore) 18 34850 Piston, Pin & Ring Set (Got.) (3-6/16 * Bore) 18 34850 Piston, Pin & Ring Set (Got.) (3-6/16 * Bore) 18 34850 Piston, Pin & Ring Set (Got.) (3-6/16 * Bore) 18 34823 Piston, Pin & Ring Set (Got.) (3-6/16 * Bore) 18 34820 Piston & Pin Assy, (1040° OS) (Incl. 16) 18 34820 Piston & Pin Assy, (1010° OS) (Incl. 16) 18 34820 Piston & Pin Assy, (1010° OS) (Incl. 16) 18 32006 Piston & Pin Assy, (1020° OS) (Incl. 16) 18 32007 Piston & Pin Assy, (1020° OS) (Incl. 16) 18 32007 Piston & Pin Assy, (1020° OS) (Incl. 16) 18 32007 Piston & Pin Assy, (1020° OS) (Incl. 16) 19 32007 Piston & Pin Assy, (1020° OS) (Incl. 16) 19 32007 Piston & Pin Assy, (1020° OS) (Incl. 16) 19 32007 Piston & Pin Assy, (1020° OS) (Incl. 16) 19 32007 Piston & Pin Assy, (1020° OS) (Incl. 16) 19 32007 Piston & Pin Assy, (1020° OS) (Incl. 16) 19 32007 Piston & Pin Assy, (1020° OS) (Incl. 16) 19 32007 Piston & Pin Assy, (1020° OS) 10 10 10 10 10 1 |       |             |     |                                           |
| 5 31940                                                                                                                                                                                                                                                                                                                                                                                                                                                                                                                                                                                                                                                                                                                                                                                                                                                                                                                                                                                                                                                                                                                                                                                                                                                                                                                                                                                                                                                                                                                                                                                                                                                                                                                                                                                                                                                                                                                                                                                                                                                                                                                        |       |             |     |                                           |
| 5 31941                                                                                                                                                                                                                                                                                                                                                                                                                                                                                                                                                                                                                                                                                                                                                                                                                                                                                                                                                                                                                                                                                                                                                                                                                                                                                                                                                                                                                                                                                                                                                                                                                                                                                                                                                                                                                                                                                                                                                                                                                                                                                                                        |       |             |     |                                           |
| 6 31942 Exhaust Valve (332" OS) (Incl. 9) 7 650592 Key, Flywheel 8 31944 Spring, Valve 9 31946 Cap, Lover valve spring (152" OS) 9 31946 Cap, Lover valve spring (152" OS) 9 31946 Cap, Lover valve spring (Std.) 9 4 3452 Cap, Lover valve spring (Std.) 14 3452 Cap, Lover valve spring (Std.) 14 3452 Cap, Lover valve spring (Std.) 14 3450 Piston, Pin & Ring Set (Std.) (3-5/16" Bore) 14 3452 Piston, Pin & Ring Set (Cit.) (SS) 14 34523 Piston, Pin & Ring Set (Cit.) (SS) 14 34523 Piston, Pin & Ring Set (Cit.) (Cit.) (SS) 14 34523 Piston, Pin & Ring Set (Cit.) (Cit.) (SS) 14 34523 Piston, Pin & Ring Set (Cit.) (Cit.) (SS) 14 32003B Piston & Pin Assy, (Lott.) (Cit.) (SS) 14 32003B Piston & Pin Assy, (Lott.) (Cit.) (SS) 15 3204 Ring Set (Cit.) (SS) (SS) 15 3205 Ring Set (Cit.) (SS) (SS) 15 32623 Ring Set (Cit.) (SS) 16 3221 Re-Ringing Set Piston 17 34383 Connecting Rod Assy, (Cit.) (Incl. 18, 19 & 20) 17 34384 Connecting Rod Assy, (Cit.) (Incl. 18, 19 & 20) 17 34384 Connecting Rod Assy, (Cit.) (Incl. 18, 19 & 20) 17 34384 Connecting Rod Assy, (Cit.) (Incl. 18, 19 & 20) 17 34384 Connecting Rod Assy, (Cit.) (Incl. 18, 19 & 20) 18 26073 Washer, Lock 21 34893 Canstant Rod                                                                                                                                                                                                                                                                                                                                         |       |             |     |                                           |
| 6 31943 Exhaust Valve (1/32' OS) (Incl. 9) 7 660582 Key, Flywheel 8 31944 Spring, Valve 9 31946 Cap, Lower valve spring (1/32' OS) 9 31945 Cap, Lower valve spring (Std) 9 31945 Cap, Lower valve spring (Std) 9 31945 Cap, Lower valve spring (Std) 9 31946 Cap, Lower valve spring (Std) 10 20810 Pin, Valve spring retainer 11 33397A Crankshaft (Incl. 12, 13, 79 & 79) 12 29783 Pin, Crankshaft (gear (Crankshaft 14 34692 Cap, Lower valve spring (Std) 14 34509 Piston, Pin & Ring Set (Std) (3-5/16 " Bore) 14 34509 Piston, Pin & Ring Set (Cot') OS) 14 34509 Piston, Pin & Ring Set (Cot') OS) 14 34509 Piston, Pin & Ring Set (Cot') OS) 14 34509 Piston, Pin & Ring Set (Cot') OS) 14 34509 Piston, Pin & Ring Set (Cot') OS) 15 34620B Piston & Pin Assy, (Jod') OS, (Incl. 16) 14 32001C Piston & Pin Assy, (Jod') OS, (Incl. 16) 14 32001B Piston & Pin Assy, (Jod') OS, (Incl. 16) 14 32001B Piston & Pin Assy, (Jod') OS, (Incl. 16) 15 32004 Piston & Pin Assy, (Jod') OS, (Incl. 16) 15 32004 Piston & Pin Assy, (Jod') OS, (Incl. 16) 16 32006 Piston & Pin Assy, (Jod') OS, (Incl. 16) 17 34383 Piston Pin Set (Jod') OS, (Incl. 16) 18 3207 Ring Set (Jod') OS, (Incl. 16) 19 30934 Connecting Rod Assy, (Jod') US, (Incl. 18, 19, 20) 20 2624 Ring Set (Jod') OS, (Incl. 18, 19, 20) 21 32607 Piston Pilot |       |             |     | , , , ,                                   |
| 7 660592 Key, Flywheel 8 31944 Spring, Valve 9 31946 Cap, Lower valve spring (Srd.) 9 31945 Cap, Lower valve spring (Srd.) 9 31946 Cap, Lower valve spring (Srd.) 9 31946 Cap, Lower valve spring (Srd.) 9 31946 Cap, Lower valve spring (Srd.) 10 20810 Pl. Valve spring relationer 11 33397A Crankshaft (md. 12, 13, 78 & 79) 12 29783 Pin, Crankshaft (md. 12, 13, 78 & 79) 12 39783 Gear, Crankshaft (md. 12, 13, 78 & 79) 14 34508 Piston, Pin & Ring Set (Std.) (3-5/16 " Bore) 14 34508 Piston, Pin & Ring Set (Std.) (3-5/16 " Bore) 14 34509 Piston, Pin & Ring Set (Std.) (3-5/16 " Bore) 14 34501 Piston, Pin & Ring Set (O20" OS) 14 34503 Piston, Pin & Ring Set (O20" OS) 14 34503 Piston, Pin & Ring Set (O20" OS) 14 34503 Piston, Pin & Ring Set (O20" OS) 14 34503 Piston, Pin & Ring Set (O40" OS) 14 34503 Piston, Pin & Ring Set (O40" OS) 14 336001C Piston & Pin Assy. (O40" OS) (Incl. 16) 14 32602B Piston & Pin Assy. (O40" OS) (Incl. 16) 14 32603B Piston & Pin Assy. (O10" OS) (Incl. 16) 15 32004 Ring Set (O20" OS) 16 32004 Ring Set (O20" OS) 17 32005 Ring Set (O20" OS) 18 32005 Ring Set (O20" OS) 18 32006 Ring Set (O20" OS) 19 32073 Ring Set (O20" OS) 19 32084 Ring Set (O20" OS) 19 32093 Connecting Rod Assy. (O20" US)(Incl. 18, 19, 20) 20 26264 Nut Assy. Lock 21 34683 Carnstrat (MCR) (Helical) 22 31939 Lifter, Valve 23 3265 Cylinder Cover (Incl.4, 25, 26, 30, 3 4 & 43) 24 36608 Screw, 1/4-20 x 2" 26 3199 Ring Set (O20" OE) 27 3199 Ring Piston Pin Pilling 28 32097 Oil Drain Plug 29 31993 Ring Retaining 29 31964 Covernor rod 20 26264 Spacer, Governor rod 20 26264 Spacer, Governor rod 20 26264 Spacer, Governor rod 21 34993 Ring, Retaining 22 35065 Screw, 1/4-20 x 2" 23 31963 Lookwasher 24 36064 Spacer, Governor redustring 25 360644 Screw, 1/4-20 x 7/8"                                                                                                                       |       |             |     |                                           |
| 8 31946 9 31946 Cap, Lower valve spring (1/32" OS) 9 31945 Cap, Lower valve spring (Std.) 9A 31946 Cap, Lower valve spring (Std.) Pin, Valve spring (1/32" OS) 10 20810 Pin, Valve spring retainer Cap, Lower valve spring (1/32" OS) 11 33397A Carloshaft (Ind. 12, 13, 78 & 79) 12 29783 Pin, Crankshaft (gear, Crankshaft 14 34509 Piston, Pin & Ring Set (Old.) (3-5/16" Bore) 14 34509 Piston, Pin & Ring Set (Old.) (3-5/16" Bore) 14 34509 Piston, Pin & Ring Set (Old.) (3-5) 14 34509 Piston, Pin & Ring Set (Old.) (3-5) 14 34530 Piston, Pin & Ring Set (Old.) (3-5) 14 34523 Piston, Pin & Ring Set (Old.) (3-5) 14 34623 Piston Pin & Ring Set (Old.) (3-5) 14 32620B Piston & Pin Assy. (Old.) (3-5) 14 32620B Piston & Pin Assy. (Old.) (3-5) 14 32620B Piston & Pin Assy. (Old.) (3-5) (Ind. 16) Piston & Pin Assy. (Old.) (3-5) Piston & Pin Assy |       |             |     |                                           |
| 9 31945 9 31945 Qap, Lower valve spring (Stt.) 9A 31945 Qap, Lower valve spring (Stt.) 9A 31946 Qap, Lower valve spring (Stt.) Qap, Piston, Pin & Ring Set (Cot.) Qap, Piston, Pin & Ring Set (Cot.) Qap, Cot.) Qap, Piston, Pin & Ring, Set (Cot.) Qap, Cot., Cot |       |             |     |                                           |
| 9 31945 9A 31945 QA 31945 QA 31946 QA 31946 QA 31946 CAD, Lower valve spring (Std.) QA 31946 QA 31947 QA 31958 QA 31957 QA 31957 QA 31958 QA 31957 QA 31958 QA 31957  |       |             |     |                                           |
| 9A 31946 QA 31947 QA 3397A QA 3450 QA 34523 QA 34523 QA 34523 QA 34523 QA 34523 QA 34523 QA 3200 QA 32 |       |             |     | ,                                         |
| 9A 31946 10 20810                                                                                                                                                                                                                                                                                                                                                                                                                                                                                                                                                                                                                                                                                                                                                                                                                                                                                                                                                                                                                                                                                                                                                                                                                                                                                                                                                                                                                                                                                                                                                                                                                                                                                                                                                                                                                                                                                                                                                                                                                                                                                                              |       |             |     |                                           |
| 10 20810 Pin, Valve spring retainer 11 33397A Crankshaft (Inc. 12, 13, 78 & 79) 12 29783 Pin, Crankshaft (gear Gear, Crankshaft) 13 34692 Gear, Crankshaft gear 14 34508 Piston, Pin & Ring Set (Std.) (3-5/16 " Bore) 14 34509 Piston, Pin & Ring Set (Clot" OS) 14 34510 Piston, Pin & Ring Set (1010" OS) 14 34520 Piston, Pin & Ring Set (030" OS) 14 34523 Piston, Pin & Ring Set (030" OS) 14 34523 Piston, Pin & Ring Set (030" OS) 14 33620B Piston, Pin & Ring Set (O40" OS) 14 32620B Piston & Pin Assy. (Clot" OS) (Incl. 16) 14A 32001C Piston & Pin Assy. (Clot" OS) (Incl. 16) 14A 32002B Piston & Pin Assy. (Clot" OS) (Incl. 16) 14A 32003B Piston & Pin Assy. (Clot" OS) (Incl. 16) 14A 32003B Piston & Pin Assy. (Clot" OS) (Incl. 16) 15 3204 Ring Set (Std.) (3-5/16" Bore) 16 32004 Ring Set (Std.) (3-5/16" Bore) 17 32005 Ring Set (Clot" OS) 18 32006 Ring Set (O20" OS) 19 32623 Ring Set (O20" OS) 19 32623 Ring Set (O20" OS) 19 32624 Ring Set (O20" OS) 19 32624 Ring Set (O40" OS) 19 32334 Connecting Rod Assy. (Clot" US)(Incl. 18, 19, 20) 17 34394 Connecting Rod Assy. (Clot" US)(Incl. 1 8, 19, 20) 17 34394 Connecting Rod Assy. (Clot" US)(Incl. 1 8, 19, 20) 18 32077 Retainer 19 26073 Washer, Connecting rod Washer, Connecting Rod Assy. (Clot" US)(Incl. 1 8, 19, 20) 20 26264 Nut Assy. Lock 21 34693 Lifter, Valve 23 32685 Oylinder cover (Incl. 4, 25, 26A 28, 30, 3 4 & 43) 26 33069 Dipstick (Incl. 25A) 28 340673 Sacket, Oil fill 26 33069 Dipstick (Incl. 25A) 29 30049 Sacket, Oil fill 30 31967 Oil Drain Plug 31 31968 Link, Governor 32 Clowersor rod 33 31964 Clore, Covernor adjusting 34 29193 Ring, Retaining 35 31963 Lever, Governor adjusting 36 31963 Lever, Governor adjusting 36 400644 Screw, 10-24 × 78"                                                                                                                                                                                                                                                                                                                                                   |       |             |     | • • • • •                                 |
| 11 33397A 12 29783 13 34692 14 34508 14 34509 15 14 34509 16 14 34509 17 15 15 15 15 15 15 15 15 15 15 15 15 15                                                                                                                                                                                                                                                                                                                                                                                                                                                                                                                                                                                                                                                                                                                                                                                                                                                                                                                                                                                                                                                                                                                                                                                                                                                                                                                                                                                                                                                                                                                                                                                                                                                                                                                                                                                                                                                                                                                                                                                                                |       |             |     | ,                                         |
| 12 29783                                                                                                                                                                                                                                                                                                                                                                                                                                                                                                                                                                                                                                                                                                                                                                                                                                                                                                                                                                                                                                                                                                                                                                                                                                                                                                                                                                                                                                                                                                                                                                                                                                                                                                                                                                                                                                                                                                                                                                                                                                                                                                                       |       |             |     | • •                                       |
| Gear, Crankshaff  14 34508 Piston, Pin & Ring Set (Std.) (3-5/16 " Bore)  14 34509 Piston, Pin & Ring Set (O/10" OS)  14 34500 Piston, Pin & Ring Set (O/10" OS)  14 34500 Piston, Pin & Ring Set (O/10" OS)  14 34500 Piston, Pin & Ring Set (O/10" OS)  14 34523 Piston, Pin & Ring Set (O/10" OS)  14 34520 Piston, Pin & Ring Set (O/10" OS)  14 34520 Piston, Pin & Ring Set (O/10" OS)  14 32001C Piston & Pin Assy. (O/10" OS) (Incl. 16)  14A 32001B Piston & Pin Assy. (O/10" OS) (Incl. 16)  14A 32003B Piston & Pin Assy. (O/10" OS) (Incl. 16)  14A 32003B Piston & Pin Assy. (O/10" OS) (Incl. 16)  15 32004 Ring Set (O/10" OS)  16 32006 Ring Set (O/10" OS)  17 32623 Ring Set (O/10" OS)  18 32006 Ring Set (O/10" OS)  19 32624 Ring Set (O/10" OS)  17 34383 Ring Set (O/10" OS)  18 32017 Re-Ringing Set, Piston  18 32077 Ring, Piston pin retaining  17 34384 Connecting Rod Assy. (O/10" US)(Incl. 18, 19, 20)  20 2264 Ring Set (O/10" US)(Incl. 18, 19, 20)  21 34693 Connecting Rod Assy. (O/10" US)(Incl. 18, 19, 20)  22 31939 Lifter, Volve  23 32685 Cylinder Cover (Incl. 4, 25, 26A, 28, 30, 3 4 & 43)  24 31939 Lifter, Volve  25 32685 Cylinder Cover (Incl. 4, 25, 26A, 28, 30, 3 4 & 43)  26 33069 Djpstick (Incl. 25A)  28 3246 Spacer, Governor rod  29 65058 Screw, 1/4-20 x 2"  30 Di Drain Plug  31 31968 Link, Governor adjusting  35 31963 Lever, Governor adjusting  36 630518 Lookwasher  37 650544 Screw, 1/2-4 x 78"                                                                                                                                                                                                                                                                                                                                                                                                                                                                                                                                                                                                                                                            |       |             |     |                                           |
| 14   34508                                                                                                                                                                                                                                                                                                                                                                                                                                                                                                                                                                                                                                                                                                                                                                                                                                                                                                                                                                                                                                                                                                                                                                                                                                                                                                                                                                                                                                                                                                                                                                                                                                                                                                                                                                                                                                                                                                                                                                                                                                                                                                                     |       |             |     |                                           |
| 14   34509   Piston, Pin & Ring Set (0.10" CS)     14   34850   Piston, Pin & Ring Set (0.20" OS)     14   34850   Piston, Pin & Ring Set (0.30" OS)     14   34623   Piston, Pin & Ring Set (0.40" OS)     14   34623   Piston, Pin & Ring Set (0.40" OS)     14   34620B   Piston & Pin Assy. (0.40" OS) (Incl. 16)     14A   32001C   Piston & Pin Assy. (0.10" OS) (Incl. 16)     14A   32003B   Piston & Pin Assy. (0.10" OS) (Incl. 16)     14A   32003B   Piston & Pin Assy. (0.20" OS) (Incl. 16)     14A   32619B   Piston & Pin Assy. (0.30" OS) (Incl. 16)     15   32004   Ring Set (341) (3-5716" Bore)     15   32006   Ring Set (0.10" OS)     15   32623   Ring Set (0.20" OS)     15   32624   Ring Set (0.20" OS)     15   32624   Ring Set (0.40" OS)     16   31919   Ring Set (0.40" OS)     17   34384   Connecting Rod Assy. (0.10" US) (Incl. 18, 19, 20)     17   34384   Connecting Rod Assy. (0.10" US) (Incl. 18, 19, 20)     17   34384   Connecting Rod Assy. (0.10" US) (Incl. 18, 19, 20)     18   32077   Bolt, Connecting Rod Assy. (0.10" US) (Incl. 18, 19, 20)     20   28264   Nut Assy., Lock     21   34693   Camshaft (MCR) (Helical)     22   31339   Lifter, Valve     23   34956   Sasket, Oylinder Cover (Incl. 4, 25, 26A, 28, 30, 3 4 & 43)     24   34968   Sasket, Oylinder Cover (Incl. 4, 25, 26A, 28, 30, 3 4 & 43)     25   32626   Spacer, Governor rod     26   60058   Sarew, 1/4-20 x 2"     30   31927   Oil Drain Plug     31   31968   Link, Governor     32   34964   Clamp, Governor     34   Clamp, Governor     35   31963   Lever, Governor adjusting     16   1007   Clamp, Convernor     17   1007   1007   1007   1007     18   1007   1007   1007   1007     19   1007   1007   1007   1007     1007   1007   1007   1007   1007     1007   1007   1007   1007   1007     1007   1007   1007   1007   1007     1007   1007   1007   1007   1007     1007   1007   1007   1007   1007     1007   1007   1007   1007   1007     1007   1007   1007   1007   1007     1007   1007   1007   1007   1007     1007   1007   1007   1007   1007     1007   100   |       |             |     |                                           |
| 14 34510                                                                                                                                                                                                                                                                                                                                                                                                                                                                                                                                                                                                                                                                                                                                                                                                                                                                                                                                                                                                                                                                                                                                                                                                                                                                                                                                                                                                                                                                                                                                                                                                                                                                                                                                                                                                                                                                                                                                                                                                                                                                                                                       |       |             |     | , , , , , , , , , , , , , , , , , , , ,   |
| 14 34850 14 34523 14 34523 14 34523 15 34523 14 34523 15 14 34523 16 15 14 34523 16 15 15 16 16 16 16 16 16 16 16 16 16 16 16 16                                                                                                                                                                                                                                                                                                                                                                                                                                                                                                                                                                                                                                                                                                                                                                                                                                                                                                                                                                                                                                                                                                                                                                                                                                                                                                                                                                                                                                                                                                                                                                                                                                                                                                                                                                                                                                                                                                                                                                                               |       |             |     |                                           |
| 14 34523 Piston, Pin & Ring Set (.040" OS) 14 32620B Piston & Pin Assy. (.040" OS) (Incl. 16) 14A 32001C Piston & Pin Assy. (.010" OS) (Incl. 16) 14A 32002B Piston & Pin Assy. (.010" OS) (Incl. 16) 14A 32003B Piston & Pin Assy. (.010" OS) (Incl. 16) 14A 32008B Piston & Pin Assy. (.020" OS) (Incl. 16) 15 32004 Ring Set (Std.) (.3-5/16" Bore) 15 32005 Ring Set (.010" OS) 15 32006 Ring Set (.010" OS) 15 32623 Ring Set (.030" OS) 15 32624 Ring Set (.030" OS) 15 32624 Ring Set (.030" OS) 16 31919 Ring, Piston pin retaining 17 33093A Connecting Rod Assy.(Std.)(Incl. 18, 19 & 20) 17 34383 Connecting Rod Assy.(.010" US)(Incl. 1 8,19.20) 18 32077 Bolt, Connecting Rod Assy.(.020" US)(Incl. 1 8,19.20) 19 26073 Washer, Connecting Rod Assy.(.020" US)(Incl. 1 8,19.20) 20 28264 Nut Assy. Lock 21 34693 Camshaft (MCR) (Helical) 21 31939 Lifter, Valve 22 31939 Lifter, Valve 23 32685 Cylinder cover 25A 29673 Gasket, Oylinder cover 26 32685 Spacer, Governor rod 27 326 33069 Dipstick (Incl. 25A) 28 32426 Spacer, Governor rod 39 31927 Oil Drain Plug 30 31927 Oil Drain Plug 31 31 31968 Lever, Governor lever 31 31 31968 Lever, Governor lever 31 31 31963 Lever, Governor lever 32 650518 Cockwasher 33 650544 Sorew, 10-24 x 778"                                                                                                                                                                                                                                                                                                                                                                                                                                                                                                                                                                                                                                                                                                                                                                                                                                                           |       |             |     |                                           |
| 14   32620B                                                                                                                                                                                                                                                                                                                                                                                                                                                                                                                                                                                                                                                                                                                                                                                                                                                                                                                                                                                                                                                                                                                                                                                                                                                                                                                                                                                                                                                                                                                                                                                                                                                                                                                                                                                                                                                                                                                                                                                                                                                                                                                    |       |             |     |                                           |
| 14A 32001C 14A 32002B 14A 32003B 14A 32003B 14A 32003B 14A 32003B 14A 32003B 14A 32004 14B 32619B 15 32004 15 32005 16 32006 17 32006 18 32006 18 32007 18 32007 19 32008 19 32009 11 3 32009 11 3 32009 11 3 32009 11 3 32009 11 3 32009 11 3 32009 11 3 32009 11 3 32009 11 3 32009 11 3 32009 11 3 32009 11 3 32009 11 3 32021 12 3 3221 13 3093A 14 32077 15 32077 17 34383 18 32077 19 26073 20 28264 21 34693 22 31939 23 32685 23 31936 24 3209 25 3208 26 3209 27 3009 28 32426 29 650588 30 31927 30 31927 30 31928 30 31927 30 31968 30 650518 30 505084 30 505084 30 505084 30 650518 30 505084 30 505084 30 505084 30 650518 30 505084 30 505084 30 505084 30 505084 30 505084 30 505084 30 505084 30 505084 30 505084 30 505084 30 505084 30 505084 30 505084 30 505084 30 505084 30 505084 30 505084 30 505084 30 505084 30 505084 30 505084 30 505084 30 505084 30 505084 30 505084 30 505084 30 505084 30 505084 30 505084 30 505084 30 505084 30 505084 30 505084 30 505084 30 505084 30 505084 30 505084 30 505084 30 505084 30 505084 30 505084 30 505084 30 505084 30 505084 30 505084 30 505084 30 505084 30 505084 30 505084 30 505084 30 505084 30 505084 30 505084 30 505084 30 505084 30 505084 30 505084 30 505084 30 505084 30 505084 30 505084 30 505084 30 505084 30 505084 30 505084 30 505084 30 505084 30 505084 30 505084 30 505084 30 505084 30 505084 30 505084 30 505084 30 505084 30 505084 30 505084 30 505084 30 505084 30 505084 30 505084 30 505084 30 505084 30 505084 30 505084 30 505084 30 505084 30 505084 30 505084 30 505084 30 505084 30 505084 30 505084 30 505084 30 505084 30 505084 30 505084 30 505084 30 505084 30 505084 30 505084 30 505084 30 505084 30 505084 30 505084 30 505084 30 505084 30 505084 30 505084 30 505084 30 505084 30 505084 30 505084 30 505084 30 505084 30 505084 30 505084 30 505084 30 505084 30 505084 30 505084 30 505084 30 505084 30 505084 30 505084 30 505084 30 505084 30 505084 30 505084 30 505084 30 505084 30 505084 30 505084 30 505084 30 505084 30 505084 30 505084 30 505084 30 505084 30 505084 30 505084 30 505084 30 505084 |       |             |     |                                           |
| 14A 32002B 14A 32003B 14A 32003B Piston & Pin Assý. (010" OS) (Incl. 16) 14A 32619B Piston & Pin Assý. (030" OS) (Incl. 16) 15 32004 Ring Set (Std.) (3-5/16" Bore) Ring Set (010" OS) Ring Set (010" OS) Ring Set (030" OS) Ring Set (040" OS) Ring Ring Ring Ring Ring Ring Ring Ring                                                                                                                                                                                                                                                                                                                                                                                                                                                                                                                                                                                                                                                                                                                                                                                                                                                                                                                                                                                                                                                                                                                                                                                                                                                                                                                                                                                                                                                                                                                                                                                                                                                             |       |             |     |                                           |
| 14A 32003B                                                                                                                                                                                                                                                                                                                                                                                                                                                                                                                                                                                                                                                                                                                                                                                                                                                                                                                                                                                                                                                                                                                                                                                                                                                                                                                                                                                                                                                                                                                                                                                                                                                                                                                                                                                                                                                                                                                                                                                                                                                                                                                     |       |             |     |                                           |
| 14A 32619B 15 32004 Ring Set (Std.) (3-5/16" Bore) Ring Set (Std.) (3-5/16" Bore) Ring Set (O10" OS) Ring Set (O20" OS) Ring Set (O20" OS) Ring Set (O30" OS) Ring Set (O40" OS) Ring Se |       |             |     |                                           |
| 15 32004 16 32005 17 32005 18 18 32006 18 18 32006 18 18 32006 19 32623 19 32624 19 32624 19 3093A 10 3093A 11 34383 11 34383 11 32077 12 34384 13 2077 15 32673 16 32073 17 34384 17 34384 18 32077 19 36073 10 28264 10 31919 10 31919 11 32073 12 320934 13 32074 15 32074 16 31919 17 34384 17 34384 18 32077 19 36073 19 36073 10 36083 10 36083 10 31939 10 32685 10 32685 10 32685 10 32685 10 32685 10 32685 10 32685 10 32685 10 32685 10 32685 10 32685 10 32685 10 32685 10 32685 10 32685 10 32685 10 32685 10 32685 10 32685 10 32685 10 32685 10 32685 10 32685 10 32685 10 32685 10 32685 10 32685 10 32685 10 32685 10 32685 10 32685 10 32686 10 32686 10 32686 10 32686 10 32686 10 32686 10 32686 10 32686 10 32686 10 32686 10 32686 10 32686 10 32686 10 32686 10 32686 10 32686 10 32686 10 32686 10 32686 10 32686 10 32686 10 32686 10 32686 10 32686 10 32686 10 32686 10 32686 10 32686 10 32686 10 32686 10 32686 10 32686 10 32686 10 32686 10 32686 10 32686 10 32686 10 32686 10 32686 10 32686 10 32686 10 32686 10 32686 10 32686 10 32686 10 32686 10 32686 10 32686 10 32686 10 32686 10 32686 10 32686 10 32686 10 32686 10 32686 10 32686 10 32686 10 32686 10 32686 10 32686 10 32686 10 32686 10 32686 10 32686 10 32686 10 32686 10 32686 10 32686 10 32686 10 32686 10 32686 10 32686 10 32686 10 32686 10 32686 10 32686 10 32686 10 32686 10 32686 10 32686 10 32686 10 32686 10 32686 10 32686 10 32686 10 32686 10 32686 10 32686 10 32686 10 32686 10 32686 10 32686 10 32686 10 32686 10 32686 10 32686 10 32686 10 32686 10 32686 10 32686 10 32686 10 32686 10 32686 10 32686 10 32686 10 32686 10 32686 10 32686 10 32686 10 32686 10 32686 10 32686 10 32686 10 32686 10 32686 10 32686 10 32686 10 32686 10 32686 10 32686 10 32686 10 32686 10 32686 10 32686 10 32686 10 32686 10 32686 10 32686 10 32686 10 32686 10 32686 10 32686 10 32686 10 32686 10 32686 10 32686 10 32686 10 32686 10 32686 10 32686 10 32686 10 32686 10 32686 10 32686 10 32686 10 32686 10 32686 10 32686 10 32686 10 32686 10 32686 10 32686 10 32686 10 32686 10 32686 10 32686 10 32686 10  |       |             |     |                                           |
| 15 32006                                                                                                                                                                                                                                                                                                                                                                                                                                                                                                                                                                                                                                                                                                                                                                                                                                                                                                                                                                                                                                                                                                                                                                                                                                                                                                                                                                                                                                                                                                                                                                                                                                                                                                                                                                                                                                                                                                                                                                                                                                                                                                                       | 14A   | 32619B      |     | Piston & Pin Ass'y. (.030" OS) (Incl. 16) |
| 15       32006       Ring Set (.020" OS)         15       32623       Ring Set (.030" OS)         15       32624       Ring Set (.040" OS)         15       32321       Re-Ringing Set, Piston         16       31919       Ring, Piston pin retaining         17       34383       Connecting Rod Assy.(Std.)(Incl.18, 19, 20)         17       34384       Connecting Rod Assy.(.020" US)(Incl.1 8,19,20)         18       32077       Bolt, Connecting Rod Assy.(.020" US)(Incl.1 8,19,20)         19       26073       Washer, Connecting rod         10       28264       Nut Assy., Lock         21       34693       Lifter, Valve         22       31939       Lifter, Valve         23       32685       Cylinder Cover (Incl.4,25,26A,28,30,3 4 & 43)         23A       31956A       * Gasket, Cylinder cover         25A       29673       * Gasket, Oil fill         26       33069       Dipstick (Incl. 25A)         28       32426       Spacer, Governor rod         29       650588       Screw, 1/4-20 x 2"         30       31927       Oil Drain Plug         31       31968       Link, Governor         32       650451       Screw, 1/                                                                                                                                                                                                                                                                                                                                                                                                                                                                                                                                                                                                                                                                                                                                                                                                                                                                                                                                                                  | 15    | 32004       |     | Ring Set (Std.) (3-5/16" Bore)            |
| 15       32623       Ring Set (.030" OS)         15       32624       Ring Set (.040" OS)         15       32321       Re-Ringing Set, Piston         16       31919       Ring, Piston pin retaining         17       33093A       Connecting Rod Assy', (Std.) (Incl. 18, 19, 20)         17       34383       Connecting Rod Assy', (.020" US) (Incl. 18, 19, 20)         18       32077       Bolt, Connecting Rod Assy', (.020" US) (Incl. 1 8, 19, 20)         18       32077       Bolt, Connecting rod         19       26073       Washer, Connecting rod         19       26073       Washer, Connecting rod         10       Vulk Assy., Lock       Camshaff (MCR) (Helical)         12       31939       Lifter, Valve         23       32685       Cylinder Cover (Incl. 4,25,26A,28,30,3 4 & 43)         23       23685       Cylinder Cover (Incl. 4,25,26A,28,30,3 4 & 43)         24       43693       Bipstick (Incl. 25A)         25       29673       * Gasket, Oil fill         26       33069       Dipstick (Incl. 25A)         28       32426       Spacer, Governor rod         29       650588       Screw, 1/4-20 x 2"         30       31927       Oil Drain Plug </td <td>15</td> <td>32005</td> <td></td> <td>Ring Set (.010" OS)</td>                                                                                                                                                                                                                                                                                                                                                                                                                                                                                                                                                                                                                                                                                                                                                                                                                                                           | 15    | 32005       |     | Ring Set (.010" OS)                       |
| 15       32624       Ring Set (.040" OS)         15       32321       Re-Ringing Set, Piston         16       31919       Ring, Piston pin retaining         17       33093A       Connecting Rod Assy.(.010" US)(Incl.1 8, 19, 20)         17       34383       Connecting Rod Assy.(.020" US)(Incl.1 8, 19, 20)         17       34384       Connecting Rod Assy.(.020" US)(Incl.1 8, 19, 20)         18       32077       Bolt, Connecting rod         19       26073       Washer, Connecting rod         20       28264       Nut Assy., Lock         21       34693       Camshaft (MCR) (Helical)         22       31939       Lifter, Valve         23       32685       Cylinder cover (Incl.4,25,26A,28,30,3 4 & 43)         23A       31956A       * Gasket, Oylinder cover         25A       29673       * Gasket, Oil fill         26       33069       Dipstick (Incl. 25A)         28       32426       Spacer, Governor rod         29       650588       Screw, 1/4-20 x 2"         30       31927       Oil Drain Plug         31       31968       Link, Governor         32       650451       Screw, 1/4-20 x 1"         33       1964                                                                                                                                                                                                                                                                                                                                                                                                                                                                                                                                                                                                                                                                                                                                                                                                                                                                                                                                                                    | 15    | 32006       |     | Ring Set (.020" OS)                       |
| 15       32321       Re-Ringing Set, Piston         16       31919       Ring, Piston pin retaining         17       33093A       Connecting Rod Assy.(Std.)(Incl.18, 19 & 20)         17       34383       Connecting Rod Assy.(D10" US)(Incl.1 8,19,20)         17       34384       Connecting Rod Assy.(D20" US)(Incl.1 8,19,20)         18       32077       Bolt, Connecting rod         19       26073       Washer, Connecting rod         20       28264       Nut Assy., Lock         21       34693       Camshaft (MCR) (Helical)         22       31939       Lifter, Valve         23       32685       Cylinder Cover (Incl.4,25,26A,28,30,3 4 & 43)         23A       31956A       * Gasket, Cylinder cover         25A       29673       * Gasket, Oil fill         26       33069       Dipstick (Incl. 25A)         28       32426       Spacer, Governor rod         29       650588       Screw, 1/4-20 x 2"         30       31927       Oil Drain Plug         31       31968       Link, Governor         32       650451       Screw, 1/4-20 x 1"         33       31964       Clamp, Governor lever         34       29193       Ri                                                                                                                                                                                                                                                                                                                                                                                                                                                                                                                                                                                                                                                                                                                                                                                                                                                                                                                                                                  | 15    | 32623       |     | Ring Set (.030" OS)                       |
| 16       31919       Ring, Piston pin retaining         17       33093A       Connecting Rod Assy.(Std.)(Incl.18, 19 & 20)         17       34383       Connecting Rod Assy.(.002" US)(Incl.1 8,19,20)         18       32077       Bolt, Connecting rod         19       26073       Washer, Connecting rod         20       28264       Nut Assy., Lock         21       34693       Camshaft (MCR) (Helical)         22       31939       Lifter, Valve         23       32685       Cylinder Cover (Incl.4,25,26A,28,30,3 4 & 43)         23A       31956A       * Gasket, Cylinder cover         25A       29673       * Gasket, Oil fill         26       33069       Dipstick (Incl. 25A)         28       32426       Spacer, Governor rod         29       650588       Screw, 1/4-20 x 2"         30       31927       Oil Drain Plug         31       31968       Link, Governor         32       650451       Screw, 1/4-20 x 1"         33       31964       Clamp, Governor lever         34       29193       Ring, Retaining         35       31963       Lever, Governor adjusting         36       650544       Screw, 10-24 x 7/8"                                                                                                                                                                                                                                                                                                                                                                                                                                                                                                                                                                                                                                                                                                                                                                                                                                                                                                                                                                          | 15    | 32624       |     | Ring Set (.040" OS)                       |
| 16       31919       Ring, Piston pin retaining         17       33093A       Connecting Rod Assy.(Std.)(Incl.18, 19 & 20)         17       34383       Connecting Rod Assy.(.000" US)(Incl.1 8,19,20)         18       32077       Bolt, Connecting rod         19       26073       Washer, Connecting rod         20       28264       Nut Assy., Lock         21       34693       Camshaft (MCR) (Helical)         22       31939       Lifter, Valve         23       32685       Cylinder Cover (Incl.4,25,26A,28,30,3 4 & 43)         23A       31966A       * Gasket, Cylinder cover         25A       29673       * Gasket, Cylinder cover         25A       29673       * Gasket, Oil fill         26       33069       Dipstick (Incl. 25A)         28       32426       Spacer, Governor rod         29       650588       Screw, 1/4-20 x 2"         30       31927       Oil Drain Plug         31       31968       Link, Governor         32       650451       Screw, 1/4-20 x 1"         33       31964       Clamp, Governor lever         34       29193       Ring, Retaining         35       31963       Lever, Governor adjusting <td>15</td> <td>32321</td> <td></td> <td>Re-Ringing Set, Piston</td>                                                                                                                                                                                                                                                                                                                                                                                                                                                                                                                                                                                                                                                                                                                                                                                                                                                                                                | 15    | 32321       |     | Re-Ringing Set, Piston                    |
| 17 33093A Connecting Rod Assy.(Štd.)(Incl.18, 19 & 20) 17 34383 Connecting Rod Assy.(.010" US)(Incl.1 8,19,20) 17 34384 Connecting Rod Assy.(.020" US)(Incl.1 8,19,20) 18 32077 Bolt, Connecting rod 19 26073 Washer, Connecting rod 19 26073 Washer, Connecting rod 19 24264 Nut Assy., Lock 21 34693 Lifter, Valve 23 32685 Cylinder Cover (Incl.4,25,26A,28,30,3 4 & 43) 23A 31956A * Gasket, Cylinder cover 25A 29673 * Gasket, Cylinder cover 25A 3069 Dipstick (Incl. 25A) 28 32426 Spacer, Governor rod 29 650588 Screw, 1/4-20 x 2" 30 31927 Oil Drain Plug 31 31968 Link, Governor 32 650451 Screw, 1/4-20 x 1" 33 31964 Clamp, Governor lever 34 29193 Ring, Retaining 35 31963 Lever, Governor adjusting 36 650518 Lockwasher 37 650544 Screw, 10-24 x 7/8"                                                                                                                                                                                                                                                                                                                                                                                                                                                                                                                                                                                                                                                                                                                                                                                                                                                                                                                                                                                                                                                                                                                                                                                                                                                                                                                                                         | 16    | 31919       |     |                                           |
| 17 34383 Connecting Rod Assy.(.010" US)(Incl.1 8,19,20) 17 34384 Connecting Rod Assy.(.020" US)(Incl.1 8,19,20) 18 32077 Bolt, Connecting rod 19 26073 Washer, Connecting rod 19 28264 Nut Assy., Lock 21 34693 Camshaft (MCR) (Helical) 22 31939 Lifter, Valve 23 32685 Cylinder Cover (Incl.4,25,26A,28,30,3 4 & 43) 23A 31956A * Gasket, Cylinder cover 25A 29673 * Gasket, Oil fill 26 33069 Dipstick (Incl. 25A) 28 32426 Spacer, Governor rod 29 650588 Screw, 1/4-20 x 2" 30 31927 Oil Drain Plug 31 31968 Link, Governor 32 650451 Screw, 1/4-20 x 1" 33 31964 Clamp, Governor lever 34 29193 Ring, Retaining 35 31963 Lockwasher 37 650544 Screw, 10-24 x 7/8"                                                                                                                                                                                                                                                                                                                                                                                                                                                                                                                                                                                                                                                                                                                                                                                                                                                                                                                                                                                                                                                                                                                                                                                                                                                                                                                                                                                                                                                        |       |             |     |                                           |
| 17 34384 Connecting Rod Assy.(.020" US)(Incl.1 8,19,20) 18 32077 Bolt, Connecting rod 19 26073 Washer, Connecting rod 20 28264 Nut Assy., Lock 21 34693 Camshaft (MCR) (Helical) 22 31939 Lifter, Valve 23 32685 Cylinder Cover (Incl.4,25,26A,28,30,3 4 & 43) 23A 31956A * Gasket, Cylinder cover 25A 29673 * Gasket, Oil fill 26 33069 Dipstick (Incl. 25A) 28 32426 Spacer, Governor rod 29 650588 Screw, 1/4-20 x 2" 30 31927 Oil Drain Plug 30A 31927 Oil Drain Plug 31 31968 Link, Governor 32 650451 Screw, 1/4-20 x 1" 33 31964 Clamp, Governor lever 34 29193 Ring, Retaining 35 31963 Lever, Governor adjusting 36 650518 Screw, 10-24 x 7/8"                                                                                                                                                                                                                                                                                                                                                                                                                                                                                                                                                                                                                                                                                                                                                                                                                                                                                                                                                                                                                                                                                                                                                                                                                                                                                                                                                                                                                                                                        | 17    | 34383       |     |                                           |
| 18 32077 19 26073 Washer, Connecting rod Washer, Connecting rod Nut Assy., Lock 21 34693 Camshaft (MCR) (Helical) Lifter, Valve 23 32685 Cylinder Cover (Incl.4,25,26A,28,30,3 4 & 43) 23A 31956A Sasket, Cylinder cover 25A 29673 Sasket, Cylinder cover 25A 29673 Sasket, Cylinder cover 25A 29673 Sasket, Cylinder cover Saske |       |             |     |                                           |
| 19 26073 Washer, Connecting rod 20 28264 Nut Assy., Lock 21 34693 Camshaft (MCR) (Helical) 22 31939 Lifter, Valve 23 32685 Cylinder Cover (Incl.4,25,26A,28,30,3 4 & 43) 23A 31956A * Gasket, Cylinder cover 25A 29673 * Gasket, Oil fill 26 33069 Dipstick (Incl. 25A) 28 32426 Spacer, Governor rod 29 650588 Screw, 1/4-20 x 2" 30 31927 Oil Drain Plug 30A 31927 Oil Drain Plug 31 31968 Link, Governor 32 650451 Screw, 1/4-20 x 1" 33 31964 Clamp, Governor lever 34 29193 Ring, Retaining 35 31963 Lever, Governor adjusting 36 650518 Lockwasher 37 650544 Screw, 10-24 x 7/8"                                                                                                                                                                                                                                                                                                                                                                                                                                                                                                                                                                                                                                                                                                                                                                                                                                                                                                                                                                                                                                                                                                                                                                                                                                                                                                                                                                                                                                                                                                                                         |       |             |     |                                           |
| 20 28264 Nut Assy., Lock 21 34693 Camshaft (MCR) (Helical) 22 31939 Lifter, Valve 23 32685 Cylinder Cover (Incl.4,25,26A,28,30,3 4 & 43) 23A 31956A * Gasket, Cylinder cover 25A 29673 * Gasket, Oil fill 26 33069 Dipstick (Incl. 25A) 28 32426 Spacer, Governor rod 29 650588 Screw, 1/4-20 x 2" 30 31927 Oil Drain Plug 30A 31927 Oil Drain Plug 31 31968 Link, Governor 32 650451 Screw, 1/4-20 x 1" 33 31964 Clamp, Governor lever 34 29193 Ring, Retaining 35 31963 Lever, Governor adjusting 36 650518 Lockwasher 37 650544 Screw, 10-24 x 7/8"                                                                                                                                                                                                                                                                                                                                                                                                                                                                                                                                                                                                                                                                                                                                                                                                                                                                                                                                                                                                                                                                                                                                                                                                                                                                                                                                                                                                                                                                                                                                                                         |       |             |     |                                           |
| 21 34693                                                                                                                                                                                                                                                                                                                                                                                                                                                                                                                                                                                                                                                                                                                                                                                                                                                                                                                                                                                                                                                                                                                                                                                                                                                                                                                                                                                                                                                                                                                                                                                                                                                                                                                                                                                                                                                                                                                                                                                                                                                                                                                       |       |             |     |                                           |
| 22       31939       Lifter, Valve         23       32685       Cylinder Cover (Incl.4,25,26A,28,30,3 4 & 43)         23A       31956A       * Gasket, Cylinder cover         25A       29673       * Gasket, Oil fill         26       33069       Dipstick (Incl. 25A)         28       32426       Spacer, Governor rod         29       650588       Screw, 1/4-20 x 2"         30       31927       Oil Drain Plug         31       31968       Link, Governor         32       650451       Screw, 1/4-20 x 1"         33       31964       Clamp, Governor lever         34       29193       Ring, Retaining         35       31963       Lever, Governor adjusting         36       650518       Lockwasher         37       650544       Screw, 10-24 x 7/8"                                                                                                                                                                                                                                                                                                                                                                                                                                                                                                                                                                                                                                                                                                                                                                                                                                                                                                                                                                                                                                                                                                                                                                                                                                                                                                                                                         |       |             |     |                                           |
| 23 32685                                                                                                                                                                                                                                                                                                                                                                                                                                                                                                                                                                                                                                                                                                                                                                                                                                                                                                                                                                                                                                                                                                                                                                                                                                                                                                                                                                                                                                                                                                                                                                                                                                                                                                                                                                                                                                                                                                                                                                                                                                                                                                                       |       |             |     |                                           |
| 23A       31956A       * Gasket, Cylinder cover         25A       29673       * Gasket, Oil fill         26       33069       Dipstick (Incl. 25A)         28       32426       Spacer, Governor rod         29       650588       Screw, 1/4-20 x 2"         30       31927       Oil Drain Plug         31       31968       Link, Governor         32       650451       Screw, 1/4-20 x 1"         33       31964       Clamp, Governor lever         34       29193       Ring, Retaining         35       31963       Lever, Governor adjusting         36       650518       Lockwasher         37       650544       Screw, 10-24 x 7/8"                                                                                                                                                                                                                                                                                                                                                                                                                                                                                                                                                                                                                                                                                                                                                                                                                                                                                                                                                                                                                                                                                                                                                                                                                                                                                                                                                                                                                                                                               |       |             |     |                                           |
| 25A       29673       * Gasket, Oil fill         26       33069       Dipstick (Incl. 25A)         28       32426       Spacer, Governor rod         29       650588       Screw, 1/4-20 x 2"         30       31927       Oil Drain Plug         30A       31927       Oil Drain Plug         31       31968       Link, Governor         32       650451       Screw, 1/4-20 x 1"         33       31964       Clamp, Governor lever         34       29193       Ring, Retaining         35       31963       Lever, Governor adjusting         36       650518       Lockwasher         37       650544       Screw, 10-24 x 7/8"                                                                                                                                                                                                                                                                                                                                                                                                                                                                                                                                                                                                                                                                                                                                                                                                                                                                                                                                                                                                                                                                                                                                                                                                                                                                                                                                                                                                                                                                                          |       |             |     |                                           |
| 26       33069       Dipstick (Incl. 25A)         28       32426       Spacer, Governor rod         29       650588       Screw, 1/4-20 x 2"         30       31927       Oil Drain Plug         31       31968       Link, Governor         32       650451       Screw, 1/4-20 x 1"         33       31964       Clamp, Governor lever         34       29193       Ring, Retaining         35       31963       Lever, Governor adjusting         36       650518       Lockwasher         37       650544       Screw, 10-24 x 7/8"                                                                                                                                                                                                                                                                                                                                                                                                                                                                                                                                                                                                                                                                                                                                                                                                                                                                                                                                                                                                                                                                                                                                                                                                                                                                                                                                                                                                                                                                                                                                                                                        |       |             |     |                                           |
| 28 32426 Spacer, Governor rod 29 650588 Screw, 1/4-20 x 2" 30 31927 Oil Drain Plug 30A 31927 Oil Drain Plug 31 31968 Link, Governor 32 650451 Screw, 1/4-20 x 1" 33 31964 Clamp, Governor lever 34 29193 Ring, Retaining 35 31963 Lever, Governor adjusting 36 650518 Lockwasher 37 650544 Screw, 10-24 x 7/8"                                                                                                                                                                                                                                                                                                                                                                                                                                                                                                                                                                                                                                                                                                                                                                                                                                                                                                                                                                                                                                                                                                                                                                                                                                                                                                                                                                                                                                                                                                                                                                                                                                                                                                                                                                                                                 |       |             |     | ·                                         |
| 29 650588 Screw, 1/4-20 x 2" 30 31927 Oil Drain Plug 30A 31927 Oil Drain Plug 31 31968 Link, Governor 32 650451 Screw, 1/4-20 x 1" 33 31964 Clamp, Governor lever 34 29193 Ring, Retaining 35 31963 Lever, Governor adjusting 36 650518 Lockwasher 37 650544 Screw, 10-24 x 7/8"                                                                                                                                                                                                                                                                                                                                                                                                                                                                                                                                                                                                                                                                                                                                                                                                                                                                                                                                                                                                                                                                                                                                                                                                                                                                                                                                                                                                                                                                                                                                                                                                                                                                                                                                                                                                                                               |       |             |     | • • •                                     |
| 30 31927 Oil Drain Plug 30A 31927 Oil Drain Plug 31 31968 Link, Governor 32 650451 Screw, 1/4-20 x 1" 33 31964 Clamp, Governor lever 34 29193 Ring, Retaining 35 31963 Lever, Governor adjusting 36 650518 Lockwasher 37 650544 Screw, 10-24 x 7/8"                                                                                                                                                                                                                                                                                                                                                                                                                                                                                                                                                                                                                                                                                                                                                                                                                                                                                                                                                                                                                                                                                                                                                                                                                                                                                                                                                                                                                                                                                                                                                                                                                                                                                                                                                                                                                                                                            |       |             |     |                                           |
| 30A 31927 Oil Drain Plug 31 31968 Link, Governor 32 650451 Screw, 1/4-20 x 1" 33 31964 Clamp, Governor lever 34 29193 Ring, Retaining 35 31963 Lever, Governor adjusting 36 650518 Lockwasher 37 650544 Screw, 10-24 x 7/8"                                                                                                                                                                                                                                                                                                                                                                                                                                                                                                                                                                                                                                                                                                                                                                                                                                                                                                                                                                                                                                                                                                                                                                                                                                                                                                                                                                                                                                                                                                                                                                                                                                                                                                                                                                                                                                                                                                    |       |             |     | ·                                         |
| 31 31968     Link, Governor     Screw, 1/4-20 x 1"     Screw, 1/4-20 x 1"     Clamp, Governor lever     Ring, Retaining     Lever, Governor adjusting     Lockwasher     Screw, 10-24 x 7/8"                                                                                                                                                                                                                                                                                                                                                                                                                                                                                                                                                                                                                                                                                                                                                                                                                                                                                                                                                                                                                                                                                                                                                                                                                                                                                                                                                                                                                                                                                                                                                                                                                                                                                                                                                                                                                                                                                                                                   |       |             |     |                                           |
| 32 650451 Screw, 1/4-20 x 1" 33 31964 Clamp, Governor lever 34 29193 Ring, Retaining 35 31963 Lever, Governor adjusting 36 650518 Lockwasher 37 650544 Screw, 10-24 x 7/8"                                                                                                                                                                                                                                                                                                                                                                                                                                                                                                                                                                                                                                                                                                                                                                                                                                                                                                                                                                                                                                                                                                                                                                                                                                                                                                                                                                                                                                                                                                                                                                                                                                                                                                                                                                                                                                                                                                                                                     |       |             |     | •                                         |
| 33 31964 Clamp, Governor lever 34 29193 Ring, Retaining 35 31963 Lever, Governor adjusting 36 650518 Lockwasher 37 650544 Screw, 10-24 x 7/8"                                                                                                                                                                                                                                                                                                                                                                                                                                                                                                                                                                                                                                                                                                                                                                                                                                                                                                                                                                                                                                                                                                                                                                                                                                                                                                                                                                                                                                                                                                                                                                                                                                                                                                                                                                                                                                                                                                                                                                                  |       |             |     | ·                                         |
| 34       29193       Ring, Retaining         35       31963       Lever, Governor adjusting         36       650518       Lockwasher         37       650544       Screw, 10-24 x 7/8"                                                                                                                                                                                                                                                                                                                                                                                                                                                                                                                                                                                                                                                                                                                                                                                                                                                                                                                                                                                                                                                                                                                                                                                                                                                                                                                                                                                                                                                                                                                                                                                                                                                                                                                                                                                                                                                                                                                                         |       |             |     |                                           |
| 35 31963 Lever, Governor adjusting 36 650518 Lockwasher 37 650544 Screw, 10-24 x 7/8"                                                                                                                                                                                                                                                                                                                                                                                                                                                                                                                                                                                                                                                                                                                                                                                                                                                                                                                                                                                                                                                                                                                                                                                                                                                                                                                                                                                                                                                                                                                                                                                                                                                                                                                                                                                                                                                                                                                                                                                                                                          |       |             |     | • '                                       |
| 36 650518 Lockwasher<br>37 650544 Screw, 10-24 x 7/8"                                                                                                                                                                                                                                                                                                                                                                                                                                                                                                                                                                                                                                                                                                                                                                                                                                                                                                                                                                                                                                                                                                                                                                                                                                                                                                                                                                                                                                                                                                                                                                                                                                                                                                                                                                                                                                                                                                                                                                                                                                                                          |       |             |     |                                           |
| 37 650544 Screw, 10-24 x 7/8"                                                                                                                                                                                                                                                                                                                                                                                                                                                                                                                                                                                                                                                                                                                                                                                                                                                                                                                                                                                                                                                                                                                                                                                                                                                                                                                                                                                                                                                                                                                                                                                                                                                                                                                                                                                                                                                                                                                                                                                                                                                                                                  |       |             |     |                                           |
| ·                                                                                                                                                                                                                                                                                                                                                                                                                                                                                                                                                                                                                                                                                                                                                                                                                                                                                                                                                                                                                                                                                                                                                                                                                                                                                                                                                                                                                                                                                                                                                                                                                                                                                                                                                                                                                                                                                                                                                                                                                                                                                                                              |       |             |     |                                           |
| 38 7975 Nut, 10-24                                                                                                                                                                                                                                                                                                                                                                                                                                                                                                                                                                                                                                                                                                                                                                                                                                                                                                                                                                                                                                                                                                                                                                                                                                                                                                                                                                                                                                                                                                                                                                                                                                                                                                                                                                                                                                                                                                                                                                                                                                                                                                             |       |             |     |                                           |
|                                                                                                                                                                                                                                                                                                                                                                                                                                                                                                                                                                                                                                                                                                                                                                                                                                                                                                                                                                                                                                                                                                                                                                                                                                                                                                                                                                                                                                                                                                                                                                                                                                                                                                                                                                                                                                                                                                                                                                                                                                                                                                                                | 38    | เลเอ        |     | INUI, 10-24                               |