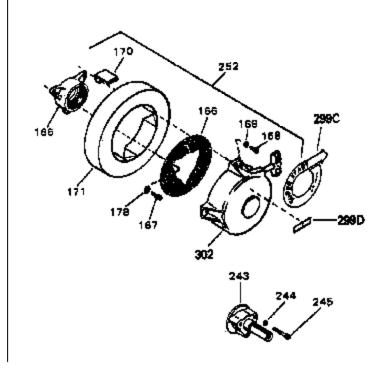

## ILLUSTRATION SHOWS TYPICAL PARTS ONLY, ORDER BY PART NUMBER, PARTS NOT LISTED ARE SUPPLIED BY DEM.

| 1 30039 2 27652 4 31950 1 31960 5 31940 5 31940 1 1atake Valve (Std.) 1 1atake Valve (Std.) 6 31942 6 31942 6 31943 Exhaust Valve (Std.) 7 650592 8 31944 9 31946 9 31946 9 31946 Cap. Lower valve spring (Std.) 9 31945 Cap. Lower valve spring (Std.) 9 31945 Cap. Lower valve spring (Std.) 9 31946 Cap. Lower valve spring (Std.) 9 31947 Cap. Lower valve spring (Std.) 9 31948 Cap. Lower valve spring (Std.) 9 31949 Cap. Lower valve spring (Std.) 9 31949 Cap. Lower valve spring (Std.) 9 31940 Cap. Lower valve spring (Std.) 9 31941 Cap. Lower valve spring (Std.) 9 31942 Cap. Lower valve spring (Std.) 9 31945 Cap. Lower valve spring (Std.) 9 31946 Cap. Lower valve spring (Std.) 9 4 34509 Piston, Pin A Ring Set (Ott) (Ott) 9 14400 Piston & Pin A Ring Set (Ott) 9 14400 Piston, Pin A Ring Set (Ott) 9 14400 Pisto | Ref # | Part Number | Qtv | Description                               |
|--------------------------------------------------------------------------------------------------------------------------------------------------------------------------------------------------------------------------------------------------------------------------------------------------------------------------------------------------------------------------------------------------------------------------------------------------------------------------------------------------------------------------------------------------------------------------------------------------------------------------------------------------------------------------------------------------------------------------------------------------------------------------------------------------------------------------------------------------------------------------------------------------------------------------------------------------------------------------------------------------------------------------------------------------------------------------------------------------------------------------------------------------------------------------------------------------------------------------------------------------------------------------------------------------------------------------------------------------------------------------------------------------------------------------------------------------------------------------------------------------------------------------------------------------------------------------------------------------------------------------------------------------------------------------------------------------------------------------------------------------------------------------------------------------------------------------------------------------------------------------------------------------------------------------------------------------------------------------------------------------------------------------------------------------------------------------------------------------------------------------------|-------|-------------|-----|-------------------------------------------|
| 2 27652 4 31950 5 31940 1 5 31940 1 6 31942 6 31943 7 650592 8 31944 9 31946 9 31945 9 31945 1 6 31945 1 6 31945 1 7 650592 1 8 31944 9 31946 1 9 31946 1                                                                                                                                                                                                                                                                                                                                                                                                                                                                                                                                                                                                                                                                                                                                                                                                                                                                                                                                                                                                                                                                                                                                                                                                                                                                                                                                                                                                                                                                                                                                                                                                                                                                                                                                                                                                                                                                                                                                                                      |       |             | ,   |                                           |
| 4 31950 Seal, Oil Intake Valve (Std.) 5 31940 Intake Valve (Std.) 6 31942 Exhaust Valve (Std.) 7 650592 Key, Frywheel 8 31944 Spring, Valve 9 31946 Cap, Lower valve spring (1/32° OS) (Incl. 9) 8 31946 Cap, Lower valve spring (Std.) 9 31945 Cap, Lower valve spring (Std.) 9 31946 Cap, Lower valve spring (Std.) 9 20810 Pin Caralles spring valve spring valve spring (Std.) 14 34690 Pin Caralles spring valve spring (Std.) 15 34692 Gear, Crankshaft (Incl. 12, 13, 78 & 79) 16 34692 Gear, Crankshaft (Incl. 12, 13, 78 & 79) 17 34850 Piston, Pin & Ring Set (Std.) (3-6/16 * Bore) 18 34850 Piston, Pin & Ring Set (Got.) (3-6/16 * Bore) 18 34850 Piston, Pin & Ring Set (Got.) (3-6/16 * Bore) 18 34850 Piston, Pin & Ring Set (Got.) (3-6/16 * Bore) 18 34823 Piston, Pin & Ring Set (Got.) (3-6/16 * Bore) 18 34820 Piston & Pin Assy, (1040° OS) (Incl. 16) 18 34820 Piston & Pin Assy, (1010° OS) (Incl. 16) 18 34820 Piston & Pin Assy, (1010° OS) (Incl. 16) 18 32006 Piston & Pin Assy, (1020° OS) (Incl. 16) 18 32007 Piston & Pin Assy, (1020° OS) (Incl. 16) 18 32007 Piston & Pin Assy, (1020° OS) (Incl. 16) 18 32007 Piston & Pin Assy, (1020° OS) (Incl. 16) 19 32007 Piston & Pin Assy, (1020° OS) (Incl. 16) 19 32007 Piston & Pin Assy, (1020° OS) (Incl. 16) 19 32007 Piston & Pin Assy, (1020° OS) (Incl. 16) 19 32007 Piston & Pin Assy, (1020° OS) (Incl. 16) 19 32007 Piston & Pin Assy, (1020° OS) (Incl. 16) 19 32007 Piston & Pin Assy, (1020° OS) (Incl. 16) 19 32007 Piston & Pin Assy, (1020° OS) 10 10 10 10 10 1 |       |             |     |                                           |
| 5 31940                                                                                                                                                                                                                                                                                                                                                                                                                                                                                                                                                                                                                                                                                                                                                                                                                                                                                                                                                                                                                                                                                                                                                                                                                                                                                                                                                                                                                                                                                                                                                                                                                                                                                                                                                                                                                                                                                                                                                                                                                                                                                                                        |       |             |     |                                           |
| 5 31941                                                                                                                                                                                                                                                                                                                                                                                                                                                                                                                                                                                                                                                                                                                                                                                                                                                                                                                                                                                                                                                                                                                                                                                                                                                                                                                                                                                                                                                                                                                                                                                                                                                                                                                                                                                                                                                                                                                                                                                                                                                                                                                        |       |             |     |                                           |
| 6 31942 Exhaust Valve (332" OS) (Incl. 9) 7 650592 Key, Flywheel 8 31944 Spring, Valve 9 31946 Cap, Lover valve spring (152" OS) 9 31946 Cap, Lover valve spring (152" OS) 9 31946 Cap, Lover valve spring (Std.) 9 4 3452 Cap, Lover valve spring (Std.) 14 3452 Cap, Lover valve spring (Std.) 14 3452 Cap, Lover valve spring (Std.) 14 3450 Piston, Pin & Ring Set (Std.) (3-5/16" Bore) 14 3452 Piston, Pin & Ring Set (Cit.) (SS) 14 34523 Piston, Pin & Ring Set (Cit.) (SS) 14 34523 Piston, Pin & Ring Set (Cit.) (Cit.) (SS) 14 34523 Piston, Pin & Ring Set (Cit.) (Cit.) (SS) 14 34523 Piston, Pin & Ring Set (Cit.) (Cit.) (SS) 14 32003B Piston & Pin Assy, (Lott.) (Cit.) (SS) 14 32003B Piston & Pin Assy, (Lott.) (Cit.) (SS) 15 3204 Ring Set (Cit.) (SS) (SS) 15 3205 Ring Set (Cit.) (SS) (SS) 15 32623 Ring Set (Cit.) (SS) 16 3221 Re-Ringing Set Piston 17 34383 Connecting Rod Assy, (Cit.) (Incl. 18, 19 & 20) 17 34384 Connecting Rod Assy, (Cit.) (Incl. 18, 19 & 20) 17 34384 Connecting Rod Assy, (Cit.) (Incl. 18, 19 & 20) 17 34384 Connecting Rod Assy, (Cit.) (Incl. 18, 19 & 20) 17 34384 Connecting Rod Assy, (Cit.) (Incl. 18, 19 & 20) 18 26073 Washer, Lock 21 34893 Canstant Rod                                                                                                                                                                                                                                                                                                                                         |       |             |     |                                           |
| 6 31943 Exhaust Valve (1/32' OS) (Incl. 9) 7 660582 Key, Flywheel 8 31944 Spring, Valve 9 31946 Cap, Lower valve spring (1/32' OS) 9 31945 Cap, Lower valve spring (Std) 9 31945 Cap, Lower valve spring (Std) 9 31945 Cap, Lower valve spring (Std) 9 31946 Cap, Lower valve spring (Std) 10 20810 Pin, Valve spring retainer 11 33397A Crankshaft (Incl. 12, 13, 79 & 79) 12 29783 Pin, Crankshaft (gear (Crankshaft 14 34692 Cap, Lower valve spring (Std) 14 34509 Piston, Pin & Ring Set (Std) (3-5/16 " Bore) 14 34509 Piston, Pin & Ring Set (Cot') OS) 14 34509 Piston, Pin & Ring Set (Cot') OS) 14 34509 Piston, Pin & Ring Set (Cot') OS) 14 34509 Piston, Pin & Ring Set (Cot') OS) 14 34509 Piston, Pin & Ring Set (Cot') OS) 15 34620B Piston & Pin Assy, (Jod') OS, (Incl. 16) 14 32001C Piston & Pin Assy, (Jod') OS, (Incl. 16) 14 32001B Piston & Pin Assy, (Jod') OS, (Incl. 16) 14 32001B Piston & Pin Assy, (Jod') OS, (Incl. 16) 15 32004 Piston & Pin Assy, (Jod') OS, (Incl. 16) 15 32004 Piston & Pin Assy, (Jod') OS, (Incl. 16) 16 32006 Piston & Pin Assy, (Jod') OS, (Incl. 16) 17 34383 Piston Pin Set (Jod') OS, (Incl. 16) 18 3207 Ring Set (Jod') OS, (Incl. 16) 19 30934 Connecting Rod Assy, (Jod') US, (Incl. 18, 19, 20) 20 2624 Ring Set (Jod') OS, (Incl. 18, 19, 20) 21 32607 Piston Pilot |       |             |     | , , , ,                                   |
| 7 660592 Key, Flywheel 8 31944 Spring, Valve 9 31946 Cap, Lower valve spring (Srd.) 9 31945 Cap, Lower valve spring (Srd.) 9 31946 Cap, Lower valve spring (Srd.) 9 31946 Cap, Lower valve spring (Srd.) 9 31946 Cap, Lower valve spring (Srd.) 10 20810 Pl. Valve spring relationer 11 33397A Crankshaft (md. 12, 13, 78 & 79) 12 29783 Pin, Crankshaft (md. 12, 13, 78 & 79) 12 39783 Gear, Crankshaft (md. 12, 13, 78 & 79) 14 34508 Piston, Pin & Ring Set (Std.) (3-5/16 " Bore) 14 34508 Piston, Pin & Ring Set (Std.) (3-5/16 " Bore) 14 34509 Piston, Pin & Ring Set (Std.) (3-5/16 " Bore) 14 34501 Piston, Pin & Ring Set (O20" OS) 14 34503 Piston, Pin & Ring Set (O20" OS) 14 34503 Piston, Pin & Ring Set (O20" OS) 14 34503 Piston, Pin & Ring Set (O20" OS) 14 34503 Piston, Pin & Ring Set (O40" OS) 14 34503 Piston, Pin & Ring Set (O40" OS) 14 336001C Piston & Pin Assy. (O40" OS) (Incl. 16) 14 32602B Piston & Pin Assy. (O40" OS) (Incl. 16) 14 32603B Piston & Pin Assy. (O10" OS) (Incl. 16) 15 32004 Ring Set (O20" OS) 16 32004 Ring Set (O20" OS) 17 32005 Ring Set (O20" OS) 18 32005 Ring Set (O20" OS) 18 32006 Ring Set (O20" OS) 19 32073 Ring Set (O20" OS) 19 32084 Ring Set (O20" OS) 19 32093 Connecting Rod Assy. (O20" US)(Incl. 18, 19, 20) 20 26264 Nut Assy. Lock 21 34683 Carnstrat (MCR) (Helical) 22 31939 Lifter, Valve 23 3265 Cylinder Cover (Incl.4, 25, 26, 30, 3 4 & 43) 24 36608 Screw, 1/4-20 x 2" 26 3199 Ring Set (O20" OE) 27 3199 Ring Piston Pin Pilling 28 32097 Oil Drain Plug 29 31993 Ring Retaining 29 31964 Covernor rod 20 26264 Spacer, Governor rod 20 26264 Spacer, Governor rod 20 26264 Spacer, Governor rod 21 34993 Ring, Retaining 22 35065 Screw, 1/4-20 x 2" 23 31963 Lookwasher 24 36064 Spacer, Governor redustring 25 360644 Screw, 1/4-20 x 7/8"                                                                                                                       |       |             |     |                                           |
| 8 31946 9 31946 Cap, Lower valve spring (1/32" OS) 9 31945 Cap, Lower valve spring (Std.) 9A 31946 Cap, Lower valve spring (Std.) Pin, Valve spring (1/32" OS) 10 20810 Pin, Valve spring retainer Cap, Lower valve spring (1/32" OS) 11 33397A Carloshaft (Ind. 12, 13, 78 & 79) 12 29783 Pin, Crankshaft (gear, Crankshaft 14 34509 Piston, Pin & Ring Set (Old.) (3-5/16" Bore) 14 34509 Piston, Pin & Ring Set (Old.) (3-5/16" Bore) 14 34509 Piston, Pin & Ring Set (Old.) (3-5) 14 34509 Piston, Pin & Ring Set (Old.) (3-5) 14 34530 Piston, Pin & Ring Set (Old.) (3-5) 14 34523 Piston, Pin & Ring Set (Old.) (3-5) 14 34623 Piston Pin & Ring Set (Old.) (3-5) 14 32620B Piston & Pin Assy. (Old.) (3-5) 14 32620B Piston & Pin Assy. (Old.) (3-5) 14 32620B Piston & Pin Assy. (Old.) (3-5) (Ind. 16) Piston & Pin Assy. (Old.) (3-5) Piston & Pin Assy |       |             |     |                                           |
| 9 31945 9 31945 Qap, Lower valve spring (Stt.) 9A 31945 Qap, Lower valve spring (Stt.) 9A 31946 Qap, Lower valve spring (Stt.) Qap, Piston, Pin & Ring Set (Cot.) Qap, Piston, Pin & Ring Set (Cot.) Qap, Cot.) Qap, Piston, Pin & Ring, Set (Cot.) Qap, Cot., Cot |       |             |     |                                           |
| 9 31945 9A 31945 QA 31945 QA 31946 QA 31946 QA 31946 CAD, Lower valve spring (Std.) QA 31946 QA 31947 QA 31958 QA 31957 QA 31957 QA 31958 QA 31957 QA 31958 QA 31957  |       |             |     |                                           |
| 9A 31946 QA 31947 QA 3397A QA 3450 QA 34523 QA 34523 QA 34523 QA 34523 QA 34523 QA 34523 QA 3200 QA 32 |       |             |     | ,                                         |
| 9A 31946 10 20810                                                                                                                                                                                                                                                                                                                                                                                                                                                                                                                                                                                                                                                                                                                                                                                                                                                                                                                                                                                                                                                                                                                                                                                                                                                                                                                                                                                                                                                                                                                                                                                                                                                                                                                                                                                                                                                                                                                                                                                                                                                                                                              |       |             |     |                                           |
| 10 20810 Pin, Valve spring retainer 11 33397A Crankshaft (Inc. 12, 13, 78 & 79) 12 29783 Pin, Crankshaft (gear Gear, Crankshaft) 13 34692 Gear, Crankshaft gear 14 34508 Piston, Pin & Ring Set (Std.) (3-5/16 " Bore) 14 34509 Piston, Pin & Ring Set (Clot" OS) 14 34510 Piston, Pin & Ring Set (1010" OS) 14 34520 Piston, Pin & Ring Set (030" OS) 14 34523 Piston, Pin & Ring Set (030" OS) 14 34523 Piston, Pin & Ring Set (030" OS) 14 33620B Piston, Pin & Ring Set (O40" OS) 14 32620B Piston & Pin Assy. (Clot" OS) (Incl. 16) 14A 32001C Piston & Pin Assy. (Clot" OS) (Incl. 16) 14A 32002B Piston & Pin Assy. (Clot" OS) (Incl. 16) 14A 32003B Piston & Pin Assy. (Clot" OS) (Incl. 16) 14A 32003B Piston & Pin Assy. (Clot" OS) (Incl. 16) 15 3204 Ring Set (Std.) (3-5/16" Bore) 16 32004 Ring Set (Std.) (3-5/16" Bore) 17 32005 Ring Set (Clot" OS) 18 32006 Ring Set (O20" OS) 19 32623 Ring Set (O20" OS) 19 32623 Ring Set (O20" OS) 19 32624 Ring Set (O20" OS) 19 32624 Ring Set (O40" OS) 19 32334 Connecting Rod Assy. (Clot" US)(Incl. 18, 19, 20) 17 34394 Connecting Rod Assy. (Clot" US)(Incl. 1 8, 19, 20) 17 34394 Connecting Rod Assy. (Clot" US)(Incl. 1 8, 19, 20) 18 32077 Retainer 19 26073 Washer, Connecting rod Washer, Connecting Rod Assy. (Clot" US)(Incl. 1 8, 19, 20) 20 26264 Nut Assy. Lock 21 34693 Lifter, Valve 23 32685 Oylinder cover (Incl. 4, 25, 26A 28, 30, 3 4 & 43) 26 33069 Dipstick (Incl. 25A) 28 340673 Sacket, Oil fill 26 33069 Dipstick (Incl. 25A) 29 30049 Sacket, Oil fill 30 31967 Oil Drain Plug 31 31968 Link, Governor 32 Clowersor rod 33 31964 Clore, Covernor adjusting 34 29193 Ring, Retaining 35 31963 Lever, Governor adjusting 36 31963 Lever, Governor adjusting 36 400644 Screw, 10-24 × 78"                                                                                                                                                                                                                                                                                                                                                   |       |             |     | • • • • •                                 |
| 11 33397A 12 29783 13 34692 14 34508 14 34509 15 14 34509 16 14 34509 17 15 15 15 15 15 15 15 15 15 15 15 15 15                                                                                                                                                                                                                                                                                                                                                                                                                                                                                                                                                                                                                                                                                                                                                                                                                                                                                                                                                                                                                                                                                                                                                                                                                                                                                                                                                                                                                                                                                                                                                                                                                                                                                                                                                                                                                                                                                                                                                                                                                |       |             |     | ,                                         |
| 12 29783                                                                                                                                                                                                                                                                                                                                                                                                                                                                                                                                                                                                                                                                                                                                                                                                                                                                                                                                                                                                                                                                                                                                                                                                                                                                                                                                                                                                                                                                                                                                                                                                                                                                                                                                                                                                                                                                                                                                                                                                                                                                                                                       |       |             |     | • •                                       |
| Gear, Crankshaff  14 34508 Piston, Pin & Ring Set (Std.) (3-5/16 " Bore)  14 34509 Piston, Pin & Ring Set (O/10" OS)  14 34500 Piston, Pin & Ring Set (O/10" OS)  14 34500 Piston, Pin & Ring Set (O/10" OS)  14 34500 Piston, Pin & Ring Set (O/10" OS)  14 34523 Piston, Pin & Ring Set (O/10" OS)  14 34520 Piston, Pin & Ring Set (O/10" OS)  14 34520 Piston, Pin & Ring Set (O/10" OS)  14 32001C Piston & Pin Assy. (O/10" OS) (Incl. 16)  14A 32001B Piston & Pin Assy. (O/10" OS) (Incl. 16)  14A 32003B Piston & Pin Assy. (O/10" OS) (Incl. 16)  14A 32003B Piston & Pin Assy. (O/10" OS) (Incl. 16)  15 32004 Ring Set (O/10" OS)  16 32006 Ring Set (O/10" OS)  17 32623 Ring Set (O/10" OS)  18 32006 Ring Set (O/10" OS)  19 32624 Ring Set (O/10" OS)  17 34383 Ring Set (O/10" OS)  18 32017 Re-Ringing Set, Piston  18 32077 Ring, Piston pin retaining  17 34384 Connecting Rod Assy. (O/10" US)(Incl. 18, 19, 20)  20 2264 Ring Set (O/10" US)(Incl. 18, 19, 20)  21 34693 Connecting Rod Assy. (O/10" US)(Incl. 18, 19, 20)  22 31939 Lifter, Volve  23 32685 Cylinder Cover (Incl. 4, 25, 26A, 28, 30, 3 4 & 43)  24 31939 Lifter, Volve  25 32685 Cylinder Cover (Incl. 4, 25, 26A, 28, 30, 3 4 & 43)  26 33069 Djpstick (Incl. 25A)  28 3246 Spacer, Governor rod  29 65058 Screw, 1/4-20 x 2"  30 Di Drain Plug  31 31968 Link, Governor adjusting  35 31963 Lever, Governor adjusting  36 630518 Lookwasher  37 650544 Screw, 1/2-4 x 78"                                                                                                                                                                                                                                                                                                                                                                                                                                                                                                                                                                                                                                                            |       |             |     |                                           |
| 14   34508                                                                                                                                                                                                                                                                                                                                                                                                                                                                                                                                                                                                                                                                                                                                                                                                                                                                                                                                                                                                                                                                                                                                                                                                                                                                                                                                                                                                                                                                                                                                                                                                                                                                                                                                                                                                                                                                                                                                                                                                                                                                                                                     |       |             |     |                                           |
| 14   34509   Piston, Pin & Ring Set (0.10" CS)     14   34850   Piston, Pin & Ring Set (0.20" OS)     14   34850   Piston, Pin & Ring Set (0.30" OS)     14   34623   Piston, Pin & Ring Set (0.40" OS)     14   34623   Piston, Pin & Ring Set (0.40" OS)     14   34620B   Piston & Pin Assy. (0.40" OS) (Incl. 16)     14A   32001C   Piston & Pin Assy. (0.10" OS) (Incl. 16)     14A   32003B   Piston & Pin Assy. (0.10" OS) (Incl. 16)     14A   32003B   Piston & Pin Assy. (0.20" OS) (Incl. 16)     14A   32619B   Piston & Pin Assy. (0.30" OS) (Incl. 16)     15   32004   Ring Set (341) (3-5716" Bore)     15   32006   Ring Set (0.10" OS)     15   32623   Ring Set (0.20" OS)     15   32624   Ring Set (0.20" OS)     15   32624   Ring Set (0.40" OS)     16   31919   Ring Set (0.40" OS)     17   34384   Connecting Rod Assy. (0.10" US) (Incl. 18, 19, 20)     17   34384   Connecting Rod Assy. (0.10" US) (Incl. 18, 19, 20)     17   34384   Connecting Rod Assy. (0.10" US) (Incl. 18, 19, 20)     18   32077   Bolt, Connecting Rod Assy. (0.10" US) (Incl. 18, 19, 20)     20   28264   Nut Assy., Lock     21   34693   Camshaft (MCR) (Helical)     22   31339   Lifter, Valve     23   34956   Sasket, Oylinder Cover (Incl. 4, 25, 26A, 28, 30, 3 4 & 43)     24   34968   Sasket, Oylinder Cover (Incl. 4, 25, 26A, 28, 30, 3 4 & 43)     25   32626   Spacer, Governor rod     26   60058   Sarew, 1/4-20 x 2"     30   31927   Oil Drain Plug     31   31968   Link, Governor     32   34964   Clamp, Governor     34   Clamp, Governor     35   31963   Lever, Governor adjusting     16   1007   Clamp, Convernor     17   1007   1007   1007   1007     18   1007   1007   1007   1007     19   1007   1007   1007   1007     1007   1007   1007   1007   1007     1007   1007   1007   1007   1007     1007   1007   1007   1007   1007     1007   1007   1007   1007   1007     1007   1007   1007   1007   1007     1007   1007   1007   1007   1007     1007   1007   1007   1007   1007     1007   1007   1007   1007   1007     1007   1007   1007   1007   1007     1007   100   |       |             |     |                                           |
| 14 34510                                                                                                                                                                                                                                                                                                                                                                                                                                                                                                                                                                                                                                                                                                                                                                                                                                                                                                                                                                                                                                                                                                                                                                                                                                                                                                                                                                                                                                                                                                                                                                                                                                                                                                                                                                                                                                                                                                                                                                                                                                                                                                                       |       |             |     | , , , , , , , , , , , , , , , , , , , ,   |
| 14 34850 14 34523 14 34523 14 34523 15 34523 14 34523 15 14 34523 16 15 14 34523 16 15 15 16 16 16 16 16 16 16 16 16 16 16 16 16                                                                                                                                                                                                                                                                                                                                                                                                                                                                                                                                                                                                                                                                                                                                                                                                                                                                                                                                                                                                                                                                                                                                                                                                                                                                                                                                                                                                                                                                                                                                                                                                                                                                                                                                                                                                                                                                                                                                                                                               |       |             |     |                                           |
| 14 34523 Piston, Pin & Ring Set (.040" OS) 14 32620B Piston & Pin Assy. (.040" OS) (Incl. 16) 14A 32001C Piston & Pin Assy. (.010" OS) (Incl. 16) 14A 32002B Piston & Pin Assy. (.010" OS) (Incl. 16) 14A 32003B Piston & Pin Assy. (.010" OS) (Incl. 16) 14A 32008B Piston & Pin Assy. (.020" OS) (Incl. 16) 15 32004 Ring Set (Std.) (.3-5/16" Bore) 15 32005 Ring Set (.010" OS) 15 32006 Ring Set (.010" OS) 15 32623 Ring Set (.030" OS) 15 32624 Ring Set (.030" OS) 15 32624 Ring Set (.030" OS) 16 31919 Ring, Piston pin retaining 17 33093A Connecting Rod Assy.(Std.)(Incl. 18, 19 & 20) 17 34383 Connecting Rod Assy.(.010" US)(Incl. 1 8,19.20) 18 32077 Bolt, Connecting Rod Assy.(.020" US)(Incl. 1 8,19.20) 19 26073 Washer, Connecting Rod Assy.(.020" US)(Incl. 1 8,19.20) 20 28264 Nut Assy. Lock 21 34693 Camshaft (MCR) (Helical) 21 31939 Lifter, Valve 22 31939 Lifter, Valve 23 32685 Cylinder cover 25A 29673 Gasket, Oylinder cover 26 32685 Spacer, Governor rod 27 326 33069 Dipstick (Incl. 25A) 28 32426 Spacer, Governor rod 39 31927 Oil Drain Plug 30 31927 Oil Drain Plug 31 31 31968 Lever, Governor lever 31 31 31968 Lever, Governor lever 31 31 31963 Lever, Governor lever 32 650518 Cockwasher 33 650544 Sorew, 10-24 x 778"                                                                                                                                                                                                                                                                                                                                                                                                                                                                                                                                                                                                                                                                                                                                                                                                                                                           |       |             |     |                                           |
| 14   32620B                                                                                                                                                                                                                                                                                                                                                                                                                                                                                                                                                                                                                                                                                                                                                                                                                                                                                                                                                                                                                                                                                                                                                                                                                                                                                                                                                                                                                                                                                                                                                                                                                                                                                                                                                                                                                                                                                                                                                                                                                                                                                                                    |       |             |     |                                           |
| 14A 32001C 14A 32002B 14A 32003B 14A 32003B 14A 32003B 14A 32003B 14A 32003B 14A 32004 14B 32619B 15 32004 15 32005 16 32006 17 32006 18 32006 18 32007 18 32007 19 32008 19 32009 11 3 32009 11 3 32009 11 3 32009 11 3 32009 11 3 32009 11 3 32009 11 3 32009 11 3 32009 11 3 32009 11 3 32009 11 3 32009 11 3 32009 11 3 32021 12 3 3221 13 3093A 14 32077 15 32077 17 34383 18 32077 19 26073 20 28264 21 34693 22 31939 23 32685 23 31936 24 3209 25 3208 26 3209 27 3009 28 32426 29 650588 30 31927 30 31927 30 31928 30 31927 30 31968 30 650518 30 505084 30 505084 30 505084 30 650518 30 505084 30 505084 30 505084 30 650518 30 505084 30 505084 30 505084 30 505084 30 505084 30 505084 30 505084 30 505084 30 505084 30 505084 30 505084 30 505084 30 505084 30 505084 30 505084 30 505084 30 505084 30 505084 30 505084 30 505084 30 505084 30 505084 30 505084 30 505084 30 505084 30 505084 30 505084 30 505084 30 505084 30 505084 30 505084 30 505084 30 505084 30 505084 30 505084 30 505084 30 505084 30 505084 30 505084 30 505084 30 505084 30 505084 30 505084 30 505084 30 505084 30 505084 30 505084 30 505084 30 505084 30 505084 30 505084 30 505084 30 505084 30 505084 30 505084 30 505084 30 505084 30 505084 30 505084 30 505084 30 505084 30 505084 30 505084 30 505084 30 505084 30 505084 30 505084 30 505084 30 505084 30 505084 30 505084 30 505084 30 505084 30 505084 30 505084 30 505084 30 505084 30 505084 30 505084 30 505084 30 505084 30 505084 30 505084 30 505084 30 505084 30 505084 30 505084 30 505084 30 505084 30 505084 30 505084 30 505084 30 505084 30 505084 30 505084 30 505084 30 505084 30 505084 30 505084 30 505084 30 505084 30 505084 30 505084 30 505084 30 505084 30 505084 30 505084 30 505084 30 505084 30 505084 30 505084 30 505084 30 505084 30 505084 30 505084 30 505084 30 505084 30 505084 30 505084 30 505084 30 505084 30 505084 30 505084 30 505084 30 505084 30 505084 30 505084 30 505084 30 505084 30 505084 30 505084 30 505084 30 505084 30 505084 30 505084 30 505084 30 505084 30 505084 30 505084 30 505084 30 505084 30 505084 30 505084 |       |             |     |                                           |
| 14A 32002B 14A 32003B 14A 32003B Piston & Pin Assý. (010" OS) (Incl. 16) 14A 32619B Piston & Pin Assý. (030" OS) (Incl. 16) 15 32004 Ring Set (Std.) (3-5/16" Bore) Ring Set (010" OS) Ring Set (010" OS) Ring Set (030" OS) Ring Set (040" OS) Ring Ring Ring Ring Ring Ring Ring Ring                                                                                                                                                                                                                                                                                                                                                                                                                                                                                                                                                                                                                                                                                                                                                                                                                                                                                                                                                                                                                                                                                                                                                                                                                                                                                                                                                                                                                                                                                                                                                                                                                                                             |       |             |     |                                           |
| 14A 32003B                                                                                                                                                                                                                                                                                                                                                                                                                                                                                                                                                                                                                                                                                                                                                                                                                                                                                                                                                                                                                                                                                                                                                                                                                                                                                                                                                                                                                                                                                                                                                                                                                                                                                                                                                                                                                                                                                                                                                                                                                                                                                                                     |       |             |     |                                           |
| 14A 32619B 15 32004 Ring Set (Std.) (3-5/16" Bore) Ring Set (Std.) (3-5/16" Bore) Ring Set (O10" OS) Ring Set (O20" OS) Ring Set (O20" OS) Ring Set (O30" OS) Ring Set (O40" OS) Ring Se |       |             |     |                                           |
| 15 32004 16 32005 17 32005 18 18 32006 18 18 32006 18 18 32006 19 32623 19 32624 19 32624 19 3093A 10 3093A 11 34383 11 34383 11 32077 12 34384 13 2077 15 32673 16 32073 17 34384 17 34384 18 32077 19 36073 10 28264 10 31919 10 31919 11 32073 12 320934 13 32074 15 32074 16 31919 17 34384 17 34384 18 32077 19 36073 19 36073 10 36083 10 36083 10 31939 10 32685 10 32685 10 32685 10 32685 10 32685 10 32685 10 32685 10 32685 10 32685 10 32685 10 32685 10 32685 10 32685 10 32685 10 32685 10 32685 10 32685 10 32685 10 32685 10 32685 10 32685 10 32685 10 32685 10 32685 10 32685 10 32685 10 32685 10 32685 10 32685 10 32685 10 32685 10 32686 10 32686 10 32686 10 32686 10 32686 10 32686 10 32686 10 32686 10 32686 10 32686 10 32686 10 32686 10 32686 10 32686 10 32686 10 32686 10 32686 10 32686 10 32686 10 32686 10 32686 10 32686 10 32686 10 32686 10 32686 10 32686 10 32686 10 32686 10 32686 10 32686 10 32686 10 32686 10 32686 10 32686 10 32686 10 32686 10 32686 10 32686 10 32686 10 32686 10 32686 10 32686 10 32686 10 32686 10 32686 10 32686 10 32686 10 32686 10 32686 10 32686 10 32686 10 32686 10 32686 10 32686 10 32686 10 32686 10 32686 10 32686 10 32686 10 32686 10 32686 10 32686 10 32686 10 32686 10 32686 10 32686 10 32686 10 32686 10 32686 10 32686 10 32686 10 32686 10 32686 10 32686 10 32686 10 32686 10 32686 10 32686 10 32686 10 32686 10 32686 10 32686 10 32686 10 32686 10 32686 10 32686 10 32686 10 32686 10 32686 10 32686 10 32686 10 32686 10 32686 10 32686 10 32686 10 32686 10 32686 10 32686 10 32686 10 32686 10 32686 10 32686 10 32686 10 32686 10 32686 10 32686 10 32686 10 32686 10 32686 10 32686 10 32686 10 32686 10 32686 10 32686 10 32686 10 32686 10 32686 10 32686 10 32686 10 32686 10 32686 10 32686 10 32686 10 32686 10 32686 10 32686 10 32686 10 32686 10 32686 10 32686 10 32686 10 32686 10 32686 10 32686 10 32686 10 32686 10 32686 10 32686 10 32686 10 32686 10 32686 10 32686 10 32686 10 32686 10 32686 10 32686 10 32686 10 32686 10 32686 10 32686 10 32686 10 32686 10 32686 10 32686 10 32686 10 32686 10 32686 10  |       |             |     |                                           |
| 15 32006                                                                                                                                                                                                                                                                                                                                                                                                                                                                                                                                                                                                                                                                                                                                                                                                                                                                                                                                                                                                                                                                                                                                                                                                                                                                                                                                                                                                                                                                                                                                                                                                                                                                                                                                                                                                                                                                                                                                                                                                                                                                                                                       | 14A   | 32619B      |     | Piston & Pin Ass'y. (.030" OS) (Incl. 16) |
| 15       32006       Ring Set (.020" OS)         15       32623       Ring Set (.030" OS)         15       32624       Ring Set (.040" OS)         15       32321       Re-Ringing Set, Piston         16       31919       Ring, Piston pin retaining         17       34383       Connecting Rod Assy.(Std.)(Incl.18, 19, 20)         17       34384       Connecting Rod Assy.(.020" US)(Incl.1 8,19,20)         18       32077       Bolt, Connecting Rod Assy.(.020" US)(Incl.1 8,19,20)         19       26073       Washer, Connecting rod         10       28264       Nut Assy., Lock         21       34693       Lifter, Valve         22       31939       Lifter, Valve         23       32685       Cylinder Cover (Incl.4,25,26A,28,30,3 4 & 43)         23A       31956A       * Gasket, Cylinder cover         25A       29673       * Gasket, Oil fill         26       33069       Dipstick (Incl. 25A)         28       32426       Spacer, Governor rod         29       650588       Screw, 1/4-20 x 2"         30       31927       Oil Drain Plug         31       31968       Link, Governor         32       650451       Screw, 1/                                                                                                                                                                                                                                                                                                                                                                                                                                                                                                                                                                                                                                                                                                                                                                                                                                                                                                                                                                  | 15    | 32004       |     | Ring Set (Std.) (3-5/16" Bore)            |
| 15       32623       Ring Set (.030" OS)         15       32624       Ring Set (.040" OS)         15       32321       Re-Ringing Set, Piston         16       31919       Ring, Piston pin retaining         17       33093A       Connecting Rod Assy', (Std.) (Incl. 18, 19, 20)         17       34383       Connecting Rod Assy', (.020" US) (Incl. 18, 19, 20)         18       32077       Bolt, Connecting Rod Assy', (.020" US) (Incl. 1 8, 19, 20)         18       32077       Bolt, Connecting rod         19       26073       Washer, Connecting rod         19       26073       Washer, Connecting rod         10       Vulk Assy., Lock       Camshaff (MCR) (Helical)         12       31939       Lifter, Valve         23       32685       Cylinder Cover (Incl. 4,25,26A,28,30,3 4 & 43)         23       23685       Cylinder Cover (Incl. 4,25,26A,28,30,3 4 & 43)         24       43693       Bipstick (Incl. 25A)         25       29673       * Gasket, Oil fill         26       33069       Dipstick (Incl. 25A)         28       32426       Spacer, Governor rod         29       650588       Screw, 1/4-20 x 2"         30       31927       Oil Drain Plug </td <td>15</td> <td>32005</td> <td></td> <td>Ring Set (.010" OS)</td>                                                                                                                                                                                                                                                                                                                                                                                                                                                                                                                                                                                                                                                                                                                                                                                                                                                           | 15    | 32005       |     | Ring Set (.010" OS)                       |
| 15       32624       Ring Set (.040" OS)         15       32321       Re-Ringing Set, Piston         16       31919       Ring, Piston pin retaining         17       33093A       Connecting Rod Assy.(.010" US)(Incl.1 8, 19, 20)         17       34383       Connecting Rod Assy.(.020" US)(Incl.1 8, 19, 20)         17       34384       Connecting Rod Assy.(.020" US)(Incl.1 8, 19, 20)         18       32077       Bolt, Connecting rod         19       26073       Washer, Connecting rod         20       28264       Nut Assy., Lock         21       34693       Camshaft (MCR) (Helical)         22       31939       Lifter, Valve         23       32685       Cylinder cover (Incl.4,25,26A,28,30,3 4 & 43)         23A       31956A       * Gasket, Oylinder cover         25A       29673       * Gasket, Oil fill         26       33069       Dipstick (Incl. 25A)         28       32426       Spacer, Governor rod         29       650588       Screw, 1/4-20 x 2"         30       31927       Oil Drain Plug         31       31968       Link, Governor         32       650451       Screw, 1/4-20 x 1"         33       1964                                                                                                                                                                                                                                                                                                                                                                                                                                                                                                                                                                                                                                                                                                                                                                                                                                                                                                                                                                    | 15    | 32006       |     | Ring Set (.020" OS)                       |
| 15       32321       Re-Ringing Set, Piston         16       31919       Ring, Piston pin retaining         17       33093A       Connecting Rod Assy.(Std.)(Incl.18, 19 & 20)         17       34383       Connecting Rod Assy.(D10" US)(Incl.1 8,19,20)         17       34384       Connecting Rod Assy.(D20" US)(Incl.1 8,19,20)         18       32077       Bolt, Connecting rod         19       26073       Washer, Connecting rod         20       28264       Nut Assy., Lock         21       34693       Camshaft (MCR) (Helical)         22       31939       Lifter, Valve         23       32685       Cylinder Cover (Incl.4,25,26A,28,30,3 4 & 43)         23A       31956A       * Gasket, Cylinder cover         25A       29673       * Gasket, Oil fill         26       33069       Dipstick (Incl. 25A)         28       32426       Spacer, Governor rod         29       650588       Screw, 1/4-20 x 2"         30       31927       Oil Drain Plug         31       31968       Link, Governor         32       650451       Screw, 1/4-20 x 1"         33       31964       Clamp, Governor lever         34       29193       Ri                                                                                                                                                                                                                                                                                                                                                                                                                                                                                                                                                                                                                                                                                                                                                                                                                                                                                                                                                                  | 15    | 32623       |     | Ring Set (.030" OS)                       |
| 16       31919       Ring, Piston pin retaining         17       33093A       Connecting Rod Assy.(Std.)(Incl.18, 19 & 20)         17       34383       Connecting Rod Assy.(.002" US)(Incl.1 8,19,20)         18       32077       Bolt, Connecting rod         19       26073       Washer, Connecting rod         20       28264       Nut Assy., Lock         21       34693       Camshaft (MCR) (Helical)         22       31939       Lifter, Valve         23       32685       Cylinder Cover (Incl.4,25,26A,28,30,3 4 & 43)         23A       31956A       * Gasket, Cylinder cover         25A       29673       * Gasket, Oil fill         26       33069       Dipstick (Incl. 25A)         28       32426       Spacer, Governor rod         29       650588       Screw, 1/4-20 x 2"         30       31927       Oil Drain Plug         31       31968       Link, Governor         32       650451       Screw, 1/4-20 x 1"         33       31964       Clamp, Governor lever         34       29193       Ring, Retaining         35       31963       Lever, Governor adjusting         36       650544       Screw, 10-24 x 7/8"                                                                                                                                                                                                                                                                                                                                                                                                                                                                                                                                                                                                                                                                                                                                                                                                                                                                                                                                                                          | 15    | 32624       |     | Ring Set (.040" OS)                       |
| 16       31919       Ring, Piston pin retaining         17       33093A       Connecting Rod Assy.(Std.)(Incl.18, 19 & 20)         17       34383       Connecting Rod Assy.(.000" US)(Incl.1 8,19,20)         18       32077       Bolt, Connecting rod         19       26073       Washer, Connecting rod         20       28264       Nut Assy., Lock         21       34693       Camshaft (MCR) (Helical)         22       31939       Lifter, Valve         23       32685       Cylinder Cover (Incl.4,25,26A,28,30,3 4 & 43)         23A       31966A       * Gasket, Cylinder cover         25A       29673       * Gasket, Cylinder cover         25A       29673       * Gasket, Oil fill         26       33069       Dipstick (Incl. 25A)         28       32426       Spacer, Governor rod         29       650588       Screw, 1/4-20 x 2"         30       31927       Oil Drain Plug         31       31968       Link, Governor         32       650451       Screw, 1/4-20 x 1"         33       31964       Clamp, Governor lever         34       29193       Ring, Retaining         35       31963       Lever, Governor adjusting <td>15</td> <td>32321</td> <td></td> <td>Re-Ringing Set, Piston</td>                                                                                                                                                                                                                                                                                                                                                                                                                                                                                                                                                                                                                                                                                                                                                                                                                                                                                                | 15    | 32321       |     | Re-Ringing Set, Piston                    |
| 17 33093A Connecting Rod Assy.(Štd.)(Incl.18, 19 & 20) 17 34383 Connecting Rod Assy.(.010" US)(Incl.1 8,19,20) 17 34384 Connecting Rod Assy.(.020" US)(Incl.1 8,19,20) 18 32077 Bolt, Connecting rod 19 26073 Washer, Connecting rod 19 26073 Washer, Connecting rod 19 24264 Nut Assy., Lock 21 34693 Lifter, Valve 23 32685 Cylinder Cover (Incl.4,25,26A,28,30,3 4 & 43) 23A 31956A * Gasket, Cylinder cover 25A 29673 * Gasket, Cylinder cover 25A 3069 Dipstick (Incl. 25A) 28 32426 Spacer, Governor rod 29 650588 Screw, 1/4-20 x 2" 30 31927 Oil Drain Plug 31 31968 Link, Governor 32 650451 Screw, 1/4-20 x 1" 33 31964 Clamp, Governor lever 34 29193 Ring, Retaining 35 31963 Lever, Governor adjusting 36 650518 Lockwasher 37 650544 Screw, 10-24 x 7/8"                                                                                                                                                                                                                                                                                                                                                                                                                                                                                                                                                                                                                                                                                                                                                                                                                                                                                                                                                                                                                                                                                                                                                                                                                                                                                                                                                         | 16    | 31919       |     |                                           |
| 17 34383 Connecting Rod Assy.(.010" US)(Incl.1 8,19,20) 17 34384 Connecting Rod Assy.(.020" US)(Incl.1 8,19,20) 18 32077 Bolt, Connecting rod 19 26073 Washer, Connecting rod 19 28264 Nut Assy., Lock 21 34693 Camshaft (MCR) (Helical) 22 31939 Lifter, Valve 23 32685 Cylinder Cover (Incl.4,25,26A,28,30,3 4 & 43) 23A 31956A * Gasket, Cylinder cover 25A 29673 * Gasket, Oil fill 26 33069 Dipstick (Incl. 25A) 28 32426 Spacer, Governor rod 29 650588 Screw, 1/4-20 x 2" 30 31927 Oil Drain Plug 31 31968 Link, Governor 32 650451 Screw, 1/4-20 x 1" 33 31964 Clamp, Governor lever 34 29193 Ring, Retaining 35 31963 Lockwasher 37 650544 Screw, 10-24 x 7/8"                                                                                                                                                                                                                                                                                                                                                                                                                                                                                                                                                                                                                                                                                                                                                                                                                                                                                                                                                                                                                                                                                                                                                                                                                                                                                                                                                                                                                                                        |       |             |     |                                           |
| 17 34384 Connecting Rod Assy.(.020" US)(Incl.1 8,19,20) 18 32077 Bolt, Connecting rod 19 26073 Washer, Connecting rod 20 28264 Nut Assy., Lock 21 34693 Camshaft (MCR) (Helical) 22 31939 Lifter, Valve 23 32685 Cylinder Cover (Incl.4,25,26A,28,30,3 4 & 43) 23A 31956A * Gasket, Cylinder cover 25A 29673 * Gasket, Oil fill 26 33069 Dipstick (Incl. 25A) 28 32426 Spacer, Governor rod 29 650588 Screw, 1/4-20 x 2" 30 31927 Oil Drain Plug 30A 31927 Oil Drain Plug 31 31968 Link, Governor 32 650451 Screw, 1/4-20 x 1" 33 31964 Clamp, Governor lever 34 29193 Ring, Retaining 35 31963 Lever, Governor adjusting 36 650518 Screw, 10-24 x 7/8"                                                                                                                                                                                                                                                                                                                                                                                                                                                                                                                                                                                                                                                                                                                                                                                                                                                                                                                                                                                                                                                                                                                                                                                                                                                                                                                                                                                                                                                                        | 17    | 34383       |     |                                           |
| 18 32077 19 26073 Washer, Connecting rod Washer, Connecting rod Nut Assy., Lock 21 34693 Camshaft (MCR) (Helical) Lifter, Valve 23 32685 Cylinder Cover (Incl.4,25,26A,28,30,3 4 & 43) 23A 31956A Sasket, Cylinder cover 25A 29673 Sasket, Cylinder cover 25A 29673 Sasket, Cylinder cover 25A 29673 Sasket, Cylinder cover Saske |       |             |     |                                           |
| 19 26073 Washer, Connecting rod 20 28264 Nut Assy., Lock 21 34693 Camshaft (MCR) (Helical) 22 31939 Lifter, Valve 23 32685 Cylinder Cover (Incl.4,25,26A,28,30,3 4 & 43) 23A 31956A * Gasket, Cylinder cover 25A 29673 * Gasket, Oil fill 26 33069 Dipstick (Incl. 25A) 28 32426 Spacer, Governor rod 29 650588 Screw, 1/4-20 x 2" 30 31927 Oil Drain Plug 30A 31927 Oil Drain Plug 31 31968 Link, Governor 32 650451 Screw, 1/4-20 x 1" 33 31964 Clamp, Governor lever 34 29193 Ring, Retaining 35 31963 Lever, Governor adjusting 36 650518 Lockwasher 37 650544 Screw, 10-24 x 7/8"                                                                                                                                                                                                                                                                                                                                                                                                                                                                                                                                                                                                                                                                                                                                                                                                                                                                                                                                                                                                                                                                                                                                                                                                                                                                                                                                                                                                                                                                                                                                         |       |             |     |                                           |
| 20 28264 Nut Assy., Lock 21 34693 Camshaft (MCR) (Helical) 22 31939 Lifter, Valve 23 32685 Cylinder Cover (Incl.4,25,26A,28,30,3 4 & 43) 23A 31956A * Gasket, Cylinder cover 25A 29673 * Gasket, Oil fill 26 33069 Dipstick (Incl. 25A) 28 32426 Spacer, Governor rod 29 650588 Screw, 1/4-20 x 2" 30 31927 Oil Drain Plug 30A 31927 Oil Drain Plug 31 31968 Link, Governor 32 650451 Screw, 1/4-20 x 1" 33 31964 Clamp, Governor lever 34 29193 Ring, Retaining 35 31963 Lever, Governor adjusting 36 650518 Lockwasher 37 650544 Screw, 10-24 x 7/8"                                                                                                                                                                                                                                                                                                                                                                                                                                                                                                                                                                                                                                                                                                                                                                                                                                                                                                                                                                                                                                                                                                                                                                                                                                                                                                                                                                                                                                                                                                                                                                         |       |             |     |                                           |
| 21 34693                                                                                                                                                                                                                                                                                                                                                                                                                                                                                                                                                                                                                                                                                                                                                                                                                                                                                                                                                                                                                                                                                                                                                                                                                                                                                                                                                                                                                                                                                                                                                                                                                                                                                                                                                                                                                                                                                                                                                                                                                                                                                                                       |       |             |     |                                           |
| 22       31939       Lifter, Valve         23       32685       Cylinder Cover (Incl.4,25,26A,28,30,3 4 & 43)         23A       31956A       * Gasket, Cylinder cover         25A       29673       * Gasket, Oil fill         26       33069       Dipstick (Incl. 25A)         28       32426       Spacer, Governor rod         29       650588       Screw, 1/4-20 x 2"         30       31927       Oil Drain Plug         31       31968       Link, Governor         32       650451       Screw, 1/4-20 x 1"         33       31964       Clamp, Governor lever         34       29193       Ring, Retaining         35       31963       Lever, Governor adjusting         36       650518       Lockwasher         37       650544       Screw, 10-24 x 7/8"                                                                                                                                                                                                                                                                                                                                                                                                                                                                                                                                                                                                                                                                                                                                                                                                                                                                                                                                                                                                                                                                                                                                                                                                                                                                                                                                                         |       |             |     |                                           |
| 23 32685                                                                                                                                                                                                                                                                                                                                                                                                                                                                                                                                                                                                                                                                                                                                                                                                                                                                                                                                                                                                                                                                                                                                                                                                                                                                                                                                                                                                                                                                                                                                                                                                                                                                                                                                                                                                                                                                                                                                                                                                                                                                                                                       |       |             |     |                                           |
| 23A       31956A       * Gasket, Cylinder cover         25A       29673       * Gasket, Oil fill         26       33069       Dipstick (Incl. 25A)         28       32426       Spacer, Governor rod         29       650588       Screw, 1/4-20 x 2"         30       31927       Oil Drain Plug         31       31968       Link, Governor         32       650451       Screw, 1/4-20 x 1"         33       31964       Clamp, Governor lever         34       29193       Ring, Retaining         35       31963       Lever, Governor adjusting         36       650518       Lockwasher         37       650544       Screw, 10-24 x 7/8"                                                                                                                                                                                                                                                                                                                                                                                                                                                                                                                                                                                                                                                                                                                                                                                                                                                                                                                                                                                                                                                                                                                                                                                                                                                                                                                                                                                                                                                                               |       |             |     |                                           |
| 25A       29673       * Gasket, Oil fill         26       33069       Dipstick (Incl. 25A)         28       32426       Spacer, Governor rod         29       650588       Screw, 1/4-20 x 2"         30       31927       Oil Drain Plug         30A       31927       Oil Drain Plug         31       31968       Link, Governor         32       650451       Screw, 1/4-20 x 1"         33       31964       Clamp, Governor lever         34       29193       Ring, Retaining         35       31963       Lever, Governor adjusting         36       650518       Lockwasher         37       650544       Screw, 10-24 x 7/8"                                                                                                                                                                                                                                                                                                                                                                                                                                                                                                                                                                                                                                                                                                                                                                                                                                                                                                                                                                                                                                                                                                                                                                                                                                                                                                                                                                                                                                                                                          |       |             |     |                                           |
| 26       33069       Dipstick (Incl. 25A)         28       32426       Spacer, Governor rod         29       650588       Screw, 1/4-20 x 2"         30       31927       Oil Drain Plug         31       31968       Link, Governor         32       650451       Screw, 1/4-20 x 1"         33       31964       Clamp, Governor lever         34       29193       Ring, Retaining         35       31963       Lever, Governor adjusting         36       650518       Lockwasher         37       650544       Screw, 10-24 x 7/8"                                                                                                                                                                                                                                                                                                                                                                                                                                                                                                                                                                                                                                                                                                                                                                                                                                                                                                                                                                                                                                                                                                                                                                                                                                                                                                                                                                                                                                                                                                                                                                                        |       |             |     |                                           |
| 28 32426 Spacer, Governor rod 29 650588 Screw, 1/4-20 x 2" 30 31927 Oil Drain Plug 30A 31927 Oil Drain Plug 31 31968 Link, Governor 32 650451 Screw, 1/4-20 x 1" 33 31964 Clamp, Governor lever 34 29193 Ring, Retaining 35 31963 Lever, Governor adjusting 36 650518 Lockwasher 37 650544 Screw, 10-24 x 7/8"                                                                                                                                                                                                                                                                                                                                                                                                                                                                                                                                                                                                                                                                                                                                                                                                                                                                                                                                                                                                                                                                                                                                                                                                                                                                                                                                                                                                                                                                                                                                                                                                                                                                                                                                                                                                                 |       |             |     | ·                                         |
| 29 650588 Screw, 1/4-20 x 2" 30 31927 Oil Drain Plug 30A 31927 Oil Drain Plug 31 31968 Link, Governor 32 650451 Screw, 1/4-20 x 1" 33 31964 Clamp, Governor lever 34 29193 Ring, Retaining 35 31963 Lever, Governor adjusting 36 650518 Lockwasher 37 650544 Screw, 10-24 x 7/8"                                                                                                                                                                                                                                                                                                                                                                                                                                                                                                                                                                                                                                                                                                                                                                                                                                                                                                                                                                                                                                                                                                                                                                                                                                                                                                                                                                                                                                                                                                                                                                                                                                                                                                                                                                                                                                               |       |             |     | • • •                                     |
| 30 31927 Oil Drain Plug 30A 31927 Oil Drain Plug 31 31968 Link, Governor 32 650451 Screw, 1/4-20 x 1" 33 31964 Clamp, Governor lever 34 29193 Ring, Retaining 35 31963 Lever, Governor adjusting 36 650518 Lockwasher 37 650544 Screw, 10-24 x 7/8"                                                                                                                                                                                                                                                                                                                                                                                                                                                                                                                                                                                                                                                                                                                                                                                                                                                                                                                                                                                                                                                                                                                                                                                                                                                                                                                                                                                                                                                                                                                                                                                                                                                                                                                                                                                                                                                                            |       |             |     |                                           |
| 30A 31927 Oil Drain Plug 31 31968 Link, Governor 32 650451 Screw, 1/4-20 x 1" 33 31964 Clamp, Governor lever 34 29193 Ring, Retaining 35 31963 Lever, Governor adjusting 36 650518 Lockwasher 37 650544 Screw, 10-24 x 7/8"                                                                                                                                                                                                                                                                                                                                                                                                                                                                                                                                                                                                                                                                                                                                                                                                                                                                                                                                                                                                                                                                                                                                                                                                                                                                                                                                                                                                                                                                                                                                                                                                                                                                                                                                                                                                                                                                                                    |       |             |     | ·                                         |
| 31 31968     Link, Governor     Screw, 1/4-20 x 1"     Screw, 1/4-20 x 1"     Clamp, Governor lever     Ring, Retaining     Lever, Governor adjusting     Lockwasher     Screw, 10-24 x 7/8"                                                                                                                                                                                                                                                                                                                                                                                                                                                                                                                                                                                                                                                                                                                                                                                                                                                                                                                                                                                                                                                                                                                                                                                                                                                                                                                                                                                                                                                                                                                                                                                                                                                                                                                                                                                                                                                                                                                                   |       |             |     |                                           |
| 32 650451 Screw, 1/4-20 x 1" 33 31964 Clamp, Governor lever 34 29193 Ring, Retaining 35 31963 Lever, Governor adjusting 36 650518 Lockwasher 37 650544 Screw, 10-24 x 7/8"                                                                                                                                                                                                                                                                                                                                                                                                                                                                                                                                                                                                                                                                                                                                                                                                                                                                                                                                                                                                                                                                                                                                                                                                                                                                                                                                                                                                                                                                                                                                                                                                                                                                                                                                                                                                                                                                                                                                                     |       |             |     | •                                         |
| 33 31964 Clamp, Governor lever 34 29193 Ring, Retaining 35 31963 Lever, Governor adjusting 36 650518 Lockwasher 37 650544 Screw, 10-24 x 7/8"                                                                                                                                                                                                                                                                                                                                                                                                                                                                                                                                                                                                                                                                                                                                                                                                                                                                                                                                                                                                                                                                                                                                                                                                                                                                                                                                                                                                                                                                                                                                                                                                                                                                                                                                                                                                                                                                                                                                                                                  |       |             |     | ·                                         |
| 34       29193       Ring, Retaining         35       31963       Lever, Governor adjusting         36       650518       Lockwasher         37       650544       Screw, 10-24 x 7/8"                                                                                                                                                                                                                                                                                                                                                                                                                                                                                                                                                                                                                                                                                                                                                                                                                                                                                                                                                                                                                                                                                                                                                                                                                                                                                                                                                                                                                                                                                                                                                                                                                                                                                                                                                                                                                                                                                                                                         |       |             |     |                                           |
| 35 31963 Lever, Governor adjusting 36 650518 Lockwasher 37 650544 Screw, 10-24 x 7/8"                                                                                                                                                                                                                                                                                                                                                                                                                                                                                                                                                                                                                                                                                                                                                                                                                                                                                                                                                                                                                                                                                                                                                                                                                                                                                                                                                                                                                                                                                                                                                                                                                                                                                                                                                                                                                                                                                                                                                                                                                                          |       |             |     | • '                                       |
| 36 650518 Lockwasher<br>37 650544 Screw, 10-24 x 7/8"                                                                                                                                                                                                                                                                                                                                                                                                                                                                                                                                                                                                                                                                                                                                                                                                                                                                                                                                                                                                                                                                                                                                                                                                                                                                                                                                                                                                                                                                                                                                                                                                                                                                                                                                                                                                                                                                                                                                                                                                                                                                          |       |             |     |                                           |
| 37 650544 Screw, 10-24 x 7/8"                                                                                                                                                                                                                                                                                                                                                                                                                                                                                                                                                                                                                                                                                                                                                                                                                                                                                                                                                                                                                                                                                                                                                                                                                                                                                                                                                                                                                                                                                                                                                                                                                                                                                                                                                                                                                                                                                                                                                                                                                                                                                                  |       |             |     |                                           |
| ·                                                                                                                                                                                                                                                                                                                                                                                                                                                                                                                                                                                                                                                                                                                                                                                                                                                                                                                                                                                                                                                                                                                                                                                                                                                                                                                                                                                                                                                                                                                                                                                                                                                                                                                                                                                                                                                                                                                                                                                                                                                                                                                              |       |             |     |                                           |
| 38 7975 Nut, 10-24                                                                                                                                                                                                                                                                                                                                                                                                                                                                                                                                                                                                                                                                                                                                                                                                                                                                                                                                                                                                                                                                                                                                                                                                                                                                                                                                                                                                                                                                                                                                                                                                                                                                                                                                                                                                                                                                                                                                                                                                                                                                                                             |       |             |     |                                           |
|                                                                                                                                                                                                                                                                                                                                                                                                                                                                                                                                                                                                                                                                                                                                                                                                                                                                                                                                                                                                                                                                                                                                                                                                                                                                                                                                                                                                                                                                                                                                                                                                                                                                                                                                                                                                                                                                                                                                                                                                                                                                                                                                | 38    | เลเอ        |     | INUI, 10-24                               |