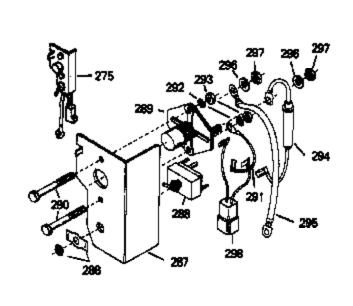

## ILLUSTRATION SHOWS TYPICAL PARTS ONLY, ORDER BY PART NUMBER, PARTS NOT LISTED ARE SUPPLIED BY DEM.

| 1 30039 2 27652 4 31950 1 31960 5 31940 5 31940 1 1atake Valve (Std.) 1 1atake Valve (Std.) 6 31942 6 31942 6 31943 Exhaust Valve (Std.) 7 650592 8 31944 9 31946 9 31946 9 31946 Cap. Lower valve spring (Std.) 9 31945 Cap. Lower valve spring (Std.) 9 31945 Cap. Lower valve spring (Std.) 9 31946 Cap. Lower valve spring (Std.) 9 31947 Cap. Lower valve spring (Std.) 9 31948 Cap. Lower valve spring (Std.) 9 31949 Cap. Lower valve spring (Std.) 9 31949 Cap. Lower valve spring (Std.) 9 31940 Cap. Lower valve spring (Std.) 9 31941 Cap. Lower valve spring (Std.) 9 31942 Cap. Lower valve spring (Std.) 9 31945 Cap. Lower valve spring (Std.) 9 31946 Cap. Lower valve spring (Std.) 9 4 34509 Piston, Pin A Ring Set (Ott) (Ott) 9 14400 Piston & Pin A Ring Set (Ott) 9 14400 Piston, Pin A Ring Set (Ott) 9 14400 Pisto | Ref # | Part Number | Qtv | Description                               |
|--------------------------------------------------------------------------------------------------------------------------------------------------------------------------------------------------------------------------------------------------------------------------------------------------------------------------------------------------------------------------------------------------------------------------------------------------------------------------------------------------------------------------------------------------------------------------------------------------------------------------------------------------------------------------------------------------------------------------------------------------------------------------------------------------------------------------------------------------------------------------------------------------------------------------------------------------------------------------------------------------------------------------------------------------------------------------------------------------------------------------------------------------------------------------------------------------------------------------------------------------------------------------------------------------------------------------------------------------------------------------------------------------------------------------------------------------------------------------------------------------------------------------------------------------------------------------------------------------------------------------------------------------------------------------------------------------------------------------------------------------------------------------------------------------------------------------------------------------------------------------------------------------------------------------------------------------------------------------------------------------------------------------------------------------------------------------------------------------------------------------------|-------|-------------|-----|-------------------------------------------|
| 2 27652 4 31950 5 31940 1 5 31940 1 6 31942 6 31943 7 650592 8 31944 9 31946 9 31945 9 31945 1 6 31945 1 6 31945 1 7 650592 1 8 31944 9 31946 1 9 31946 1                                                                                                                                                                                                                                                                                                                                                                                                                                                                                                                                                                                                                                                                                                                                                                                                                                                                                                                                                                                                                                                                                                                                                                                                                                                                                                                                                                                                                                                                                                                                                                                                                                                                                                                                                                                                                                                                                                                                                                      |       |             | ,   |                                           |
| 4 31950 Seal, Oil Intake Valve (Std.) 5 31940 Intake Valve (Std.) 6 31942 Exhaust Valve (Std.) 7 650592 Key, Frywheel 8 31944 Spring, Valve 9 31946 Cap, Lower valve spring (1/32° OS) (Incl. 9) 8 31946 Cap, Lower valve spring (Std.) 9 31945 Cap, Lower valve spring (Std.) 9 31946 Cap, Lower valve spring (Std.) 9 20810 Pin Caralles spring valve spring valve spring (Std.) 14 34690 Pin Caralles spring valve spring (Std.) 15 34692 Gear, Crankshaft (Incl. 12, 13, 78 & 79) 16 34692 Gear, Crankshaft (Incl. 12, 13, 78 & 79) 17 34850 Piston, Pin & Ring Set (Std.) (3-6/16 * Bore) 18 34850 Piston, Pin & Ring Set (Got.) (3-6/16 * Bore) 18 34850 Piston, Pin & Ring Set (Got.) (3-6/16 * Bore) 18 34850 Piston, Pin & Ring Set (Got.) (3-6/16 * Bore) 18 34823 Piston, Pin & Ring Set (Got.) (3-6/16 * Bore) 18 34820 Piston & Pin Assy, (1040° OS) (Incl. 16) 18 34820 Piston & Pin Assy, (1010° OS) (Incl. 16) 18 34820 Piston & Pin Assy, (1010° OS) (Incl. 16) 18 32006 Piston & Pin Assy, (1020° OS) (Incl. 16) 18 32007 Piston & Pin Assy, (1020° OS) (Incl. 16) 18 32007 Piston & Pin Assy, (1020° OS) (Incl. 16) 18 32007 Piston & Pin Assy, (1020° OS) (Incl. 16) 19 32007 Piston & Pin Assy, (1020° OS) (Incl. 16) 19 32007 Piston & Pin Assy, (1020° OS) (Incl. 16) 19 32007 Piston & Pin Assy, (1020° OS) (Incl. 16) 19 32007 Piston & Pin Assy, (1020° OS) (Incl. 16) 19 32007 Piston & Pin Assy, (1020° OS) (Incl. 16) 19 32007 Piston & Pin Assy, (1020° OS) (Incl. 16) 19 32007 Piston & Pin Assy, (1020° OS) 10 10 10 10 10 1 |       |             |     |                                           |
| 5 31940                                                                                                                                                                                                                                                                                                                                                                                                                                                                                                                                                                                                                                                                                                                                                                                                                                                                                                                                                                                                                                                                                                                                                                                                                                                                                                                                                                                                                                                                                                                                                                                                                                                                                                                                                                                                                                                                                                                                                                                                                                                                                                                        |       |             |     |                                           |
| 5 31941                                                                                                                                                                                                                                                                                                                                                                                                                                                                                                                                                                                                                                                                                                                                                                                                                                                                                                                                                                                                                                                                                                                                                                                                                                                                                                                                                                                                                                                                                                                                                                                                                                                                                                                                                                                                                                                                                                                                                                                                                                                                                                                        |       |             |     |                                           |
| 6 31942 Exhaust Valve (332" OS) (Incl. 9) 7 650592 Key, Flywheel 8 31944 Spring, Valve 9 31946 Cap, Lover valve spring (152" OS) 9 31946 Cap, Lover valve spring (152" OS) 9 31946 Cap, Lover valve spring (Std.) 9 4 3452 Cap, Lover valve spring (Std.) 14 3452 Cap, Lover valve spring (Std.) 14 3452 Cap, Lover valve spring (Std.) 14 3450 Piston, Pin & Ring Set (Std.) (3-5/16" Bore) 14 3452 Piston, Pin & Ring Set (Cit.) (SS) 14 34523 Piston, Pin & Ring Set (Cit.) (SS) 14 34523 Piston, Pin & Ring Set (Cit.) (Cit.) (SS) 14 34523 Piston, Pin & Ring Set (Cit.) (Cit.) (SS) 14 34523 Piston, Pin & Ring Set (Cit.) (Cit.) (SS) 14 32003B Piston & Pin Assy, (Lott.) (Cit.) (SS) 14 32003B Piston & Pin Assy, (Lott.) (Cit.) (SS) 15 3204 Ring Set (Cit.) (SS) (SS) 15 3205 Ring Set (Cit.) (SS) (SS) 15 32623 Ring Set (Cit.) (SS) 16 3221 Re-Ringing Set Piston 17 34383 Connecting Rod Assy, (Cit.) (Incl. 18, 19 & 20) 17 34384 Connecting Rod Assy, (Cit.) (Incl. 18, 19 & 20) 17 34384 Connecting Rod Assy, (Cit.) (Incl. 18, 19 & 20) 17 34384 Connecting Rod Assy, (Cit.) (Incl. 18, 19 & 20) 17 34384 Connecting Rod Assy, (Cit.) (Incl. 18, 19 & 20) 18 26073 Washer, Lock 21 34893 Canstant Rod                                                                                                                                                                                                                                                                                                                                         |       |             |     |                                           |
| 6 31943 Exhaust Valve (1/32' OS) (Incl. 9) 7 660582 Key, Flywheel 8 31944 Spring, Valve 9 31946 Cap, Lower valve spring (1/32' OS) 9 31945 Cap, Lower valve spring (Std) 9 31945 Cap, Lower valve spring (Std) 9 31945 Cap, Lower valve spring (Std) 9 31946 Cap, Lower valve spring (Std) 10 20810 Pin, Valve spring retainer 11 33397A Crankshaft (Incl. 12, 13, 79 & 79) 12 29783 Pin, Crankshaft (gear (Crankshaft 14 34692 Cap, Lower valve spring (Std) 14 34509 Piston, Pin & Ring Set (Std) (3-5/16 " Bore) 14 34509 Piston, Pin & Ring Set (Cot') OS) 14 34509 Piston, Pin & Ring Set (Cot') OS) 14 34509 Piston, Pin & Ring Set (Cot') OS) 14 34509 Piston, Pin & Ring Set (Cot') OS) 14 34509 Piston, Pin & Ring Set (Cot') OS) 15 34620B Piston & Pin Assy, (Jod') OS, (Incl. 16) 14 32001C Piston & Pin Assy, (Jod') OS, (Incl. 16) 14 32001B Piston & Pin Assy, (Jod') OS, (Incl. 16) 14 32001B Piston & Pin Assy, (Jod') OS, (Incl. 16) 15 32004 Piston & Pin Assy, (Jod') OS, (Incl. 16) 15 32004 Piston & Pin Assy, (Jod') OS, (Incl. 16) 16 32006 Piston & Pin Assy, (Jod') OS, (Incl. 16) 17 34383 Piston Pin Set (Jod') OS, (Incl. 16) 18 3207 Ring Set (Jod') OS, (Incl. 16) 19 30934 Connecting Rod Assy, (Jod') US, (Incl. 18, 19, 20) 20 2624 Ring Set (Jod') OS, (Incl. 18, 19, 20) 21 32607 Piston Pilot |       |             |     | , , , ,                                   |
| 7 660592 Key, Flywheel 8 31944 Spring, Valve 9 31946 Cap, Lower valve spring (Srd.) 9 31945 Cap, Lower valve spring (Srd.) 9 31946 Cap, Lower valve spring (Srd.) 9 31946 Cap, Lower valve spring (Srd.) 9 31946 Cap, Lower valve spring (Srd.) 10 20810 Pl. Valve spring relationer 11 33397A Crankshaft (md. 12, 13, 78 & 79) 12 29783 Pin, Crankshaft (md. 12, 13, 78 & 79) 12 39783 Gear, Crankshaft (md. 12, 13, 78 & 79) 14 34508 Piston, Pin & Ring Set (Std.) (3-5/16 " Bore) 14 34508 Piston, Pin & Ring Set (Std.) (3-5/16 " Bore) 14 34509 Piston, Pin & Ring Set (Std.) (3-5/16 " Bore) 14 34501 Piston, Pin & Ring Set (O20" OS) 14 34503 Piston, Pin & Ring Set (O20" OS) 14 34503 Piston, Pin & Ring Set (O20" OS) 14 34503 Piston, Pin & Ring Set (O20" OS) 14 34503 Piston, Pin & Ring Set (O40" OS) 14 34503 Piston, Pin & Ring Set (O40" OS) 14 336001C Piston & Pin Assy. (O40" OS) (Incl. 16) 14 32602B Piston & Pin Assy. (O40" OS) (Incl. 16) 14 32603B Piston & Pin Assy. (O10" OS) (Incl. 16) 15 32004 Ring Set (O20" OS) 16 32004 Ring Set (O20" OS) 17 32005 Ring Set (O20" OS) 18 32005 Ring Set (O20" OS) 18 32006 Ring Set (O20" OS) 19 32073 Ring Set (O20" OS) 19 32084 Ring Set (O20" OS) 19 32093 Connecting Rod Assy. (O20" US)(Incl. 18, 19, 20) 20 26264 Nut Assy. Lock 21 34683 Carnstrat (MCR) (Helical) 22 31939 Lifter, Valve 23 3265 Cylinder Cover (Incl.4, 25, 26, 30, 3 4 & 43) 24 36608 Screw, 1/4-20 x 2" 26 3199 Ring Set (O20" OE) 27 3199 Ring Piston Pin Pilling 28 32097 Oil Drain Plug 29 31993 Ring Retaining 29 31964 Covernor rod 20 26264 Spacer, Governor rod 20 26264 Spacer, Governor rod 20 26264 Spacer, Governor rod 21 34993 Ring, Retaining 22 35065 Screw, 1/4-20 x 2" 23 31963 Lookwasher 24 36064 Spacer, Governor redustring 25 360644 Screw, 1/4-20 x 7/8"                                                                                                                       |       |             |     |                                           |
| 8 31946 9 31946 Cap, Lower valve spring (1/32" OS) 9 31945 Cap, Lower valve spring (Std.) 9A 31946 Cap, Lower valve spring (Std.) Pin, Valve spring (1/32" OS) 10 20810 Pin, Valve spring retainer Cap, Lower valve spring (1/32" OS) 11 33397A Carloshaft (Ind. 12, 13, 78 & 79) 12 29783 Pin, Crankshaft (gear, Crankshaft 14 34509 Piston, Pin & Ring Set (Old.) (3-5/16" Bore) 14 34509 Piston, Pin & Ring Set (Old.) (3-5/16" Bore) 14 34509 Piston, Pin & Ring Set (Old.) (3-5) 14 34509 Piston, Pin & Ring Set (Old.) (3-5) 14 34530 Piston, Pin & Ring Set (Old.) (3-5) 14 34523 Piston, Pin & Ring Set (Old.) (3-5) 14 34623 Piston Pin & Ring Set (Old.) (3-5) 14 32620B Piston & Pin Assy. (Old.) (3-5) 14 32620B Piston & Pin Assy. (Old.) (3-5) 14 32620B Piston & Pin Assy. (Old.) (3-5) (Ind. 16) Piston & Pin Assy. (Old.) (3-5) Piston & Pin Assy |       |             |     |                                           |
| 9 31945 9 31945 Qap, Lower valve spring (Stt.) 9A 31945 Qap, Lower valve spring (Stt.) 9A 31946 Qap, Lower valve spring (Stt.) Qap, Piston, Pin & Ring Set (Cot.) Qap, Piston, Pin & Ring Set (Cot.) Qap, Cot.) Qap, Piston, Pin & Ring, Set (Cot.) Qap, Cot., Cot |       |             |     |                                           |
| 9 31945 9A 31945 QA 31945 QA 31946 QA 31946 QA 31946 CAD, Lower valve spring (Std.) QA 31946 QA 31947 QA 31958 QA 31957 QA 31957 QA 31958 QA 31957 QA 31958 QA 31957  |       |             |     |                                           |
| 9A 31946 QA 31947 QA 3397A QA 3450 QA 34523 QA 34523 QA 34523 QA 34523 QA 34523 QA 34523 QA 3200 QA 32 |       |             |     | ,                                         |
| 9A 31946 10 20810                                                                                                                                                                                                                                                                                                                                                                                                                                                                                                                                                                                                                                                                                                                                                                                                                                                                                                                                                                                                                                                                                                                                                                                                                                                                                                                                                                                                                                                                                                                                                                                                                                                                                                                                                                                                                                                                                                                                                                                                                                                                                                              |       |             |     |                                           |
| 10 20810 Pin, Valve spring retainer 11 33397A Crankshaft (Inc. 12, 13, 78 & 79) 12 29783 Pin, Crankshaft (gear Gear, Crankshaft) 13 34692 Gear, Crankshaft gear 14 34508 Piston, Pin & Ring Set (Std.) (3-5/16 " Bore) 14 34509 Piston, Pin & Ring Set (Clot" OS) 14 34510 Piston, Pin & Ring Set (1010" OS) 14 34520 Piston, Pin & Ring Set (030" OS) 14 34523 Piston, Pin & Ring Set (030" OS) 14 34523 Piston, Pin & Ring Set (030" OS) 14 33620B Piston, Pin & Ring Set (O40" OS) 14 32620B Piston & Pin Assy. (Clot" OS) (Incl. 16) 14A 32001C Piston & Pin Assy. (Clot" OS) (Incl. 16) 14A 32002B Piston & Pin Assy. (Clot" OS) (Incl. 16) 14A 32003B Piston & Pin Assy. (Clot" OS) (Incl. 16) 14A 32003B Piston & Pin Assy. (Clot" OS) (Incl. 16) 15 3204 Ring Set (Std.) (3-5/16" Bore) 16 32004 Ring Set (Std.) (3-5/16" Bore) 17 32005 Ring Set (Clot" OS) 18 32006 Ring Set (O20" OS) 19 32623 Ring Set (O20" OS) 19 32623 Ring Set (O20" OS) 19 32624 Ring Set (O20" OS) 19 32624 Ring Set (O40" OS) 19 32334 Connecting Rod Assy. (Clot" US)(Incl. 18, 19, 20) 17 34394 Connecting Rod Assy. (Clot" US)(Incl. 1 8, 19, 20) 17 34394 Connecting Rod Assy. (Clot" US)(Incl. 1 8, 19, 20) 18 32077 Retainer 19 26073 Washer, Connecting rod Washer, Connecting Rod Assy. (Clot" US)(Incl. 1 8, 19, 20) 20 26264 Nut Assy. Lock 21 34693 Lifter, Valve 23 32685 Oylinder cover (Incl. 4, 25, 26A 28, 30, 3 4 & 43) 26 33069 Dipstick (Incl. 25A) 28 340673 Sacket, Oil fill 26 33069 Dipstick (Incl. 25A) 29 30049 Sacket, Oil fill 30 31967 Oil Drain Plug 31 31968 Link, Governor 32 Clowersor rod 33 31964 Clore, Covernor adjusting 34 29193 Ring, Retaining 35 31963 Lever, Governor adjusting 36 31963 Lever, Governor adjusting 36 400644 Screw, 10-24 × 78"                                                                                                                                                                                                                                                                                                                                                   |       |             |     | • • • • •                                 |
| 11 33397A 12 29783 13 34692 14 34508 14 34509 15 14 34509 16 14 34509 17 15 15 15 15 15 15 15 15 15 15 15 15 15                                                                                                                                                                                                                                                                                                                                                                                                                                                                                                                                                                                                                                                                                                                                                                                                                                                                                                                                                                                                                                                                                                                                                                                                                                                                                                                                                                                                                                                                                                                                                                                                                                                                                                                                                                                                                                                                                                                                                                                                                |       |             |     | ,                                         |
| 12 29783                                                                                                                                                                                                                                                                                                                                                                                                                                                                                                                                                                                                                                                                                                                                                                                                                                                                                                                                                                                                                                                                                                                                                                                                                                                                                                                                                                                                                                                                                                                                                                                                                                                                                                                                                                                                                                                                                                                                                                                                                                                                                                                       |       |             |     | • •                                       |
| Gear, Crankshaff  14 34508 Piston, Pin & Ring Set (Std.) (3-5/16 " Bore)  14 34509 Piston, Pin & Ring Set (O/10" OS)  14 34500 Piston, Pin & Ring Set (O/10" OS)  14 34500 Piston, Pin & Ring Set (O/10" OS)  14 34500 Piston, Pin & Ring Set (O/10" OS)  14 34523 Piston, Pin & Ring Set (O/10" OS)  14 34520 Piston, Pin & Ring Set (O/10" OS)  14 34520 Piston, Pin & Ring Set (O/10" OS)  14 32001C Piston & Pin Assy. (O/10" OS) (Incl. 16)  14A 32001B Piston & Pin Assy. (O/10" OS) (Incl. 16)  14A 32003B Piston & Pin Assy. (O/10" OS) (Incl. 16)  14A 32003B Piston & Pin Assy. (O/10" OS) (Incl. 16)  15 32004 Ring Set (O/10" OS)  16 32006 Ring Set (O/10" OS)  17 32623 Ring Set (O/10" OS)  18 32006 Ring Set (O/10" OS)  19 32624 Ring Set (O/10" OS)  17 34383 Ring Set (O/10" OS)  18 32017 Re-Ringing Set, Piston  18 32077 Ring, Piston pin retaining  17 34384 Connecting Rod Assy. (O/10" US)(Incl. 18, 19, 20)  20 2264 Ring Set (O/10" US)(Incl. 18, 19, 20)  21 34693 Connecting Rod Assy. (O/10" US)(Incl. 18, 19, 20)  22 31939 Lifter, Volve  23 32685 Cylinder Cover (Incl. 4, 25, 26A, 28, 30, 3 4 & 43)  24 31939 Lifter, Volve  25 32685 Cylinder Cover (Incl. 4, 25, 26A, 28, 30, 3 4 & 43)  26 33069 Djpstick (Incl. 25A)  28 3246 Spacer, Governor rod  29 65058 Screw, 1/4-20 x 2"  30 Di Drain Plug  31 31968 Link, Governor adjusting  35 31963 Lever, Governor adjusting  36 630518 Lookwasher  37 650544 Screw, 1/2-4 x 78"                                                                                                                                                                                                                                                                                                                                                                                                                                                                                                                                                                                                                                                            |       |             |     |                                           |
| 14   34508                                                                                                                                                                                                                                                                                                                                                                                                                                                                                                                                                                                                                                                                                                                                                                                                                                                                                                                                                                                                                                                                                                                                                                                                                                                                                                                                                                                                                                                                                                                                                                                                                                                                                                                                                                                                                                                                                                                                                                                                                                                                                                                     |       |             |     |                                           |
| 14   34509   Piston, Pin & Ring Set (0.10" CS)     14   34850   Piston, Pin & Ring Set (0.20" OS)     14   34850   Piston, Pin & Ring Set (0.30" OS)     14   34623   Piston, Pin & Ring Set (0.40" OS)     14   34623   Piston, Pin & Ring Set (0.40" OS)     14   34620B   Piston & Pin Assy. (0.40" OS) (Incl. 16)     14A   32001C   Piston & Pin Assy. (0.10" OS) (Incl. 16)     14A   32003B   Piston & Pin Assy. (0.10" OS) (Incl. 16)     14A   32003B   Piston & Pin Assy. (0.20" OS) (Incl. 16)     14A   32619B   Piston & Pin Assy. (0.30" OS) (Incl. 16)     15   32004   Ring Set (341) (3-5716" Bore)     15   32006   Ring Set (0.10" OS)     15   32623   Ring Set (0.20" OS)     15   32624   Ring Set (0.20" OS)     15   32624   Ring Set (0.40" OS)     16   31919   Ring Set (0.40" OS)     17   34384   Connecting Rod Assy. (0.10" US) (Incl. 18, 19, 20)     17   34384   Connecting Rod Assy. (0.10" US) (Incl. 18, 19, 20)     17   34384   Connecting Rod Assy. (0.10" US) (Incl. 18, 19, 20)     18   32077   Bolt, Connecting Rod Assy. (0.10" US) (Incl. 18, 19, 20)     20   28264   Nut Assy., Lock     21   34693   Camshaft (MCR) (Helical)     22   31339   Lifter, Valve     23   34956   Sasket, Oylinder Cover (Incl. 4, 25, 26A, 28, 30, 3 4 & 43)     24   34968   Sasket, Oylinder Cover (Incl. 4, 25, 26A, 28, 30, 3 4 & 43)     25   32626   Spacer, Governor rod     26   60058   Sarew, 1/4-20 x 2"     30   31927   Oil Drain Plug     31   31968   Link, Governor     32   34964   Clamp, Governor     34   Clamp, Governor     35   31963   Lever, Governor adjusting     16   1007   Clamp, Convernor     17   1007   1007   1007   1007     18   1007   1007   1007   1007     19   1007   1007   1007   1007     1007   1007   1007   1007   1007     1007   1007   1007   1007   1007     1007   1007   1007   1007   1007     1007   1007   1007   1007   1007     1007   1007   1007   1007   1007     1007   1007   1007   1007   1007     1007   1007   1007   1007   1007     1007   1007   1007   1007   1007     1007   1007   1007   1007   1007     1007   100   |       |             |     |                                           |
| 14 34510                                                                                                                                                                                                                                                                                                                                                                                                                                                                                                                                                                                                                                                                                                                                                                                                                                                                                                                                                                                                                                                                                                                                                                                                                                                                                                                                                                                                                                                                                                                                                                                                                                                                                                                                                                                                                                                                                                                                                                                                                                                                                                                       |       |             |     | , , , , , , , , , , , , , , , , , , , ,   |
| 14 34850 14 34523 14 34523 14 34523 15 34523 14 34523 15 14 34523 16 15 14 34523 16 15 15 16 16 16 16 16 16 16 16 16 16 16 16 16                                                                                                                                                                                                                                                                                                                                                                                                                                                                                                                                                                                                                                                                                                                                                                                                                                                                                                                                                                                                                                                                                                                                                                                                                                                                                                                                                                                                                                                                                                                                                                                                                                                                                                                                                                                                                                                                                                                                                                                               |       |             |     |                                           |
| 14 34523 Piston, Pin & Ring Set (.040" OS) 14 32620B Piston & Pin Assy. (.040" OS) (Incl. 16) 14A 32001C Piston & Pin Assy. (.010" OS) (Incl. 16) 14A 32002B Piston & Pin Assy. (.010" OS) (Incl. 16) 14A 32003B Piston & Pin Assy. (.010" OS) (Incl. 16) 14A 32008B Piston & Pin Assy. (.020" OS) (Incl. 16) 15 32004 Ring Set (Std.) (.3-5/16" Bore) 15 32005 Ring Set (.010" OS) 15 32006 Ring Set (.010" OS) 15 32623 Ring Set (.030" OS) 15 32624 Ring Set (.030" OS) 15 32624 Ring Set (.030" OS) 16 31919 Ring, Piston pin retaining 17 33093A Connecting Rod Assy.(Std.)(Incl. 18, 19 & 20) 17 34383 Connecting Rod Assy.(.010" US)(Incl. 1 8,19.20) 18 32077 Bolt, Connecting Rod Assy.(.020" US)(Incl. 1 8,19.20) 19 26073 Washer, Connecting Rod Assy.(.020" US)(Incl. 1 8,19.20) 20 28264 Nut Assy. Lock 21 34693 Camshaft (MCR) (Helical) 21 31939 Lifter, Valve 22 31939 Lifter, Valve 23 32685 Cylinder cover 25A 29673 Gasket, Oylinder cover 26 32685 Spacer, Governor rod 27 326 33069 Dipstick (Incl. 25A) 28 32426 Spacer, Governor rod 39 31927 Oil Drain Plug 30 31927 Oil Drain Plug 31 31 31968 Lever, Governor lever 31 31 31968 Lever, Governor lever 31 31 31963 Lever, Governor lever 32 650518 Cockwasher 33 650544 Sorew, 10-24 x 778"                                                                                                                                                                                                                                                                                                                                                                                                                                                                                                                                                                                                                                                                                                                                                                                                                                                           |       |             |     |                                           |
| 14   32620B                                                                                                                                                                                                                                                                                                                                                                                                                                                                                                                                                                                                                                                                                                                                                                                                                                                                                                                                                                                                                                                                                                                                                                                                                                                                                                                                                                                                                                                                                                                                                                                                                                                                                                                                                                                                                                                                                                                                                                                                                                                                                                                    |       |             |     |                                           |
| 14A 32001C 14A 32002B 14A 32003B 14A 32003B 14A 32003B 14A 32003B 14A 32003B 14A 32004 14B 32619B 15 32004 15 32005 16 32006 17 32006 18 32006 18 32007 18 32007 19 32008 19 32009 11 3 32009 11 3 32009 11 3 32009 11 3 32009 11 3 32009 11 3 32009 11 3 32009 11 3 32009 11 3 32009 11 3 32009 11 3 32009 11 3 32009 11 3 32021 12 3 3221 13 3093A 14 32077 15 32077 17 34383 18 32077 19 26073 20 28264 21 34693 22 31939 23 32685 23 31936 24 3209 25 3208 26 3209 27 3009 28 32426 29 650588 30 31927 30 31927 30 31928 30 31927 30 31968 30 650518 30 505084 30 505084 30 505084 30 650518 30 505084 30 505084 30 505084 30 650518 30 505084 30 505084 30 505084 30 505084 30 505084 30 505084 30 505084 30 505084 30 505084 30 505084 30 505084 30 505084 30 505084 30 505084 30 505084 30 505084 30 505084 30 505084 30 505084 30 505084 30 505084 30 505084 30 505084 30 505084 30 505084 30 505084 30 505084 30 505084 30 505084 30 505084 30 505084 30 505084 30 505084 30 505084 30 505084 30 505084 30 505084 30 505084 30 505084 30 505084 30 505084 30 505084 30 505084 30 505084 30 505084 30 505084 30 505084 30 505084 30 505084 30 505084 30 505084 30 505084 30 505084 30 505084 30 505084 30 505084 30 505084 30 505084 30 505084 30 505084 30 505084 30 505084 30 505084 30 505084 30 505084 30 505084 30 505084 30 505084 30 505084 30 505084 30 505084 30 505084 30 505084 30 505084 30 505084 30 505084 30 505084 30 505084 30 505084 30 505084 30 505084 30 505084 30 505084 30 505084 30 505084 30 505084 30 505084 30 505084 30 505084 30 505084 30 505084 30 505084 30 505084 30 505084 30 505084 30 505084 30 505084 30 505084 30 505084 30 505084 30 505084 30 505084 30 505084 30 505084 30 505084 30 505084 30 505084 30 505084 30 505084 30 505084 30 505084 30 505084 30 505084 30 505084 30 505084 30 505084 30 505084 30 505084 30 505084 30 505084 30 505084 30 505084 30 505084 30 505084 30 505084 30 505084 30 505084 30 505084 30 505084 30 505084 30 505084 30 505084 30 505084 30 505084 30 505084 30 505084 30 505084 30 505084 30 505084 30 505084 30 505084 30 505084 30 505084 |       |             |     |                                           |
| 14A 32002B 14A 32003B 14A 32003B Piston & Pin Assý. (010" OS) (Incl. 16) 14A 32619B Piston & Pin Assý. (030" OS) (Incl. 16) 15 32004 Ring Set (Std.) (3-5/16" Bore) Ring Set (010" OS) Ring Set (010" OS) Ring Set (030" OS) Ring Set (040" OS) Ring Ring Ring Ring Ring Ring Ring Ring                                                                                                                                                                                                                                                                                                                                                                                                                                                                                                                                                                                                                                                                                                                                                                                                                                                                                                                                                                                                                                                                                                                                                                                                                                                                                                                                                                                                                                                                                                                                                                                                                                                             |       |             |     |                                           |
| 14A 32003B                                                                                                                                                                                                                                                                                                                                                                                                                                                                                                                                                                                                                                                                                                                                                                                                                                                                                                                                                                                                                                                                                                                                                                                                                                                                                                                                                                                                                                                                                                                                                                                                                                                                                                                                                                                                                                                                                                                                                                                                                                                                                                                     |       |             |     |                                           |
| 14A 32619B 15 32004 Ring Set (Std.) (3-5/16" Bore) Ring Set (Std.) (3-5/16" Bore) Ring Set (O10" OS) Ring Set (O20" OS) Ring Set (O20" OS) Ring Set (O30" OS) Ring Set (O40" OS) Ring Se |       |             |     |                                           |
| 15 32004 16 32005 17 32005 18 18 32006 18 18 32006 18 18 32006 19 32623 19 32624 19 32624 19 3093A 10 3093A 11 34383 11 34383 11 32077 12 34384 13 2077 15 32673 16 32073 17 34384 17 34384 18 32077 19 36073 10 28264 10 31919 10 31919 11 32073 12 320934 13 32074 15 32074 16 31919 17 34384 17 34384 18 32077 19 36073 19 36073 10 36083 10 36083 10 31939 10 32685 10 32685 10 32685 10 32685 10 32685 10 32685 10 32685 10 32685 10 32685 10 32685 10 32685 10 32685 10 32685 10 32685 10 32685 10 32685 10 32685 10 32685 10 32685 10 32685 10 32685 10 32685 10 32685 10 32685 10 32685 10 32685 10 32685 10 32685 10 32685 10 32685 10 32685 10 32686 10 32686 10 32686 10 32686 10 32686 10 32686 10 32686 10 32686 10 32686 10 32686 10 32686 10 32686 10 32686 10 32686 10 32686 10 32686 10 32686 10 32686 10 32686 10 32686 10 32686 10 32686 10 32686 10 32686 10 32686 10 32686 10 32686 10 32686 10 32686 10 32686 10 32686 10 32686 10 32686 10 32686 10 32686 10 32686 10 32686 10 32686 10 32686 10 32686 10 32686 10 32686 10 32686 10 32686 10 32686 10 32686 10 32686 10 32686 10 32686 10 32686 10 32686 10 32686 10 32686 10 32686 10 32686 10 32686 10 32686 10 32686 10 32686 10 32686 10 32686 10 32686 10 32686 10 32686 10 32686 10 32686 10 32686 10 32686 10 32686 10 32686 10 32686 10 32686 10 32686 10 32686 10 32686 10 32686 10 32686 10 32686 10 32686 10 32686 10 32686 10 32686 10 32686 10 32686 10 32686 10 32686 10 32686 10 32686 10 32686 10 32686 10 32686 10 32686 10 32686 10 32686 10 32686 10 32686 10 32686 10 32686 10 32686 10 32686 10 32686 10 32686 10 32686 10 32686 10 32686 10 32686 10 32686 10 32686 10 32686 10 32686 10 32686 10 32686 10 32686 10 32686 10 32686 10 32686 10 32686 10 32686 10 32686 10 32686 10 32686 10 32686 10 32686 10 32686 10 32686 10 32686 10 32686 10 32686 10 32686 10 32686 10 32686 10 32686 10 32686 10 32686 10 32686 10 32686 10 32686 10 32686 10 32686 10 32686 10 32686 10 32686 10 32686 10 32686 10 32686 10 32686 10 32686 10 32686 10 32686 10 32686 10 32686 10 32686 10 32686 10 32686 10 32686 10 32686 10 32686 10  |       |             |     |                                           |
| 15 32006                                                                                                                                                                                                                                                                                                                                                                                                                                                                                                                                                                                                                                                                                                                                                                                                                                                                                                                                                                                                                                                                                                                                                                                                                                                                                                                                                                                                                                                                                                                                                                                                                                                                                                                                                                                                                                                                                                                                                                                                                                                                                                                       | 14A   | 32619B      |     | Piston & Pin Ass'y. (.030" OS) (Incl. 16) |
| 15       32006       Ring Set (.020" OS)         15       32623       Ring Set (.030" OS)         15       32624       Ring Set (.040" OS)         15       32321       Re-Ringing Set, Piston         16       31919       Ring, Piston pin retaining         17       34383       Connecting Rod Assy.(Std.)(Incl.18, 19, 20)         17       34384       Connecting Rod Assy.(.020" US)(Incl.1 8,19,20)         18       32077       Bolt, Connecting Rod Assy.(.020" US)(Incl.1 8,19,20)         19       26073       Washer, Connecting rod         10       28264       Nut Assy., Lock         21       34693       Lifter, Valve         22       31939       Lifter, Valve         23       32685       Cylinder Cover (Incl.4,25,26A,28,30,3 4 & 43)         23A       31956A       * Gasket, Cylinder cover         25A       29673       * Gasket, Oil fill         26       33069       Dipstick (Incl. 25A)         28       32426       Spacer, Governor rod         29       650588       Screw, 1/4-20 x 2"         30       31927       Oil Drain Plug         31       31968       Link, Governor         32       650451       Screw, 1/                                                                                                                                                                                                                                                                                                                                                                                                                                                                                                                                                                                                                                                                                                                                                                                                                                                                                                                                                                  | 15    | 32004       |     | Ring Set (Std.) (3-5/16" Bore)            |
| 15       32623       Ring Set (.030" OS)         15       32624       Ring Set (.040" OS)         15       32321       Re-Ringing Set, Piston         16       31919       Ring, Piston pin retaining         17       33093A       Connecting Rod Assy', (Std.) (Incl. 18, 19, 20)         17       34383       Connecting Rod Assy', (.020" US) (Incl. 18, 19, 20)         18       32077       Bolt, Connecting Rod Assy', (.020" US) (Incl. 1 8, 19, 20)         18       32077       Bolt, Connecting rod         19       26073       Washer, Connecting rod         19       26073       Washer, Connecting rod         10       Vulk Assy., Lock       Camshaff (MCR) (Helical)         12       31939       Lifter, Valve         23       32685       Cylinder Cover (Incl. 4,25,26A,28,30,3 4 & 43)         23       23685       Cylinder Cover (Incl. 4,25,26A,28,30,3 4 & 43)         24       43693       Bipstick (Incl. 25A)         25       29673       * Gasket, Oil fill         26       33069       Dipstick (Incl. 25A)         28       32426       Spacer, Governor rod         29       650588       Screw, 1/4-20 x 2"         30       31927       Oil Drain Plug </td <td>15</td> <td>32005</td> <td></td> <td>Ring Set (.010" OS)</td>                                                                                                                                                                                                                                                                                                                                                                                                                                                                                                                                                                                                                                                                                                                                                                                                                                                           | 15    | 32005       |     | Ring Set (.010" OS)                       |
| 15       32624       Ring Set (.040" OS)         15       32321       Re-Ringing Set, Piston         16       31919       Ring, Piston pin retaining         17       33093A       Connecting Rod Assy.(.010" US)(Incl.1 8, 19, 20)         17       34383       Connecting Rod Assy.(.020" US)(Incl.1 8, 19, 20)         17       34384       Connecting Rod Assy.(.020" US)(Incl.1 8, 19, 20)         18       32077       Bolt, Connecting rod         19       26073       Washer, Connecting rod         20       28264       Nut Assy., Lock         21       34693       Camshaft (MCR) (Helical)         22       31939       Lifter, Valve         23       32685       Cylinder cover (Incl.4,25,26A,28,30,3 4 & 43)         23A       31956A       * Gasket, Oylinder cover         25A       29673       * Gasket, Oil fill         26       33069       Dipstick (Incl. 25A)         28       32426       Spacer, Governor rod         29       650588       Screw, 1/4-20 x 2"         30       31927       Oil Drain Plug         31       31968       Link, Governor         32       650451       Screw, 1/4-20 x 1"         33       1964                                                                                                                                                                                                                                                                                                                                                                                                                                                                                                                                                                                                                                                                                                                                                                                                                                                                                                                                                                    | 15    | 32006       |     | Ring Set (.020" OS)                       |
| 15       32321       Re-Ringing Set, Piston         16       31919       Ring, Piston pin retaining         17       33093A       Connecting Rod Assy.(Std.)(Incl.18, 19 & 20)         17       34383       Connecting Rod Assy.(D10" US)(Incl.1 8,19,20)         17       34384       Connecting Rod Assy.(D20" US)(Incl.1 8,19,20)         18       32077       Bolt, Connecting rod         19       26073       Washer, Connecting rod         20       28264       Nut Assy., Lock         21       34693       Camshaft (MCR) (Helical)         22       31939       Lifter, Valve         23       32685       Cylinder Cover (Incl.4,25,26A,28,30,3 4 & 43)         23A       31956A       * Gasket, Cylinder cover         25A       29673       * Gasket, Oil fill         26       33069       Dipstick (Incl. 25A)         28       32426       Spacer, Governor rod         29       650588       Screw, 1/4-20 x 2"         30       31927       Oil Drain Plug         31       31968       Link, Governor         32       650451       Screw, 1/4-20 x 1"         33       31964       Clamp, Governor lever         34       29193       Ri                                                                                                                                                                                                                                                                                                                                                                                                                                                                                                                                                                                                                                                                                                                                                                                                                                                                                                                                                                  | 15    | 32623       |     | Ring Set (.030" OS)                       |
| 16       31919       Ring, Piston pin retaining         17       33093A       Connecting Rod Assy.(Std.)(Incl.18, 19 & 20)         17       34383       Connecting Rod Assy.(.002" US)(Incl.1 8,19,20)         18       32077       Bolt, Connecting rod         19       26073       Washer, Connecting rod         20       28264       Nut Assy., Lock         21       34693       Camshaft (MCR) (Helical)         22       31939       Lifter, Valve         23       32685       Cylinder Cover (Incl.4,25,26A,28,30,3 4 & 43)         23A       31956A       * Gasket, Cylinder cover         25A       29673       * Gasket, Oil fill         26       33069       Dipstick (Incl. 25A)         28       32426       Spacer, Governor rod         29       650588       Screw, 1/4-20 x 2"         30       31927       Oil Drain Plug         31       31968       Link, Governor         32       650451       Screw, 1/4-20 x 1"         33       31964       Clamp, Governor lever         34       29193       Ring, Retaining         35       31963       Lever, Governor adjusting         36       650544       Screw, 10-24 x 7/8"                                                                                                                                                                                                                                                                                                                                                                                                                                                                                                                                                                                                                                                                                                                                                                                                                                                                                                                                                                          | 15    | 32624       |     | Ring Set (.040" OS)                       |
| 16       31919       Ring, Piston pin retaining         17       33093A       Connecting Rod Assy.(Std.)(Incl.18, 19 & 20)         17       34383       Connecting Rod Assy.(.000" US)(Incl.1 8,19,20)         18       32077       Bolt, Connecting rod         19       26073       Washer, Connecting rod         20       28264       Nut Assy., Lock         21       34693       Camshaft (MCR) (Helical)         22       31939       Lifter, Valve         23       32685       Cylinder Cover (Incl.4,25,26A,28,30,3 4 & 43)         23A       31966A       * Gasket, Cylinder cover         25A       29673       * Gasket, Cylinder cover         25A       29673       * Gasket, Oil fill         26       33069       Dipstick (Incl. 25A)         28       32426       Spacer, Governor rod         29       650588       Screw, 1/4-20 x 2"         30       31927       Oil Drain Plug         31       31968       Link, Governor         32       650451       Screw, 1/4-20 x 1"         33       31964       Clamp, Governor lever         34       29193       Ring, Retaining         35       31963       Lever, Governor adjusting <td>15</td> <td>32321</td> <td></td> <td>Re-Ringing Set, Piston</td>                                                                                                                                                                                                                                                                                                                                                                                                                                                                                                                                                                                                                                                                                                                                                                                                                                                                                                | 15    | 32321       |     | Re-Ringing Set, Piston                    |
| 17 33093A Connecting Rod Assy.(Štd.)(Incl.18, 19 & 20) 17 34383 Connecting Rod Assy.(.010" US)(Incl.1 8,19,20) 17 34384 Connecting Rod Assy.(.020" US)(Incl.1 8,19,20) 18 32077 Bolt, Connecting rod 19 26073 Washer, Connecting rod 19 26073 Washer, Connecting rod 19 24264 Nut Assy., Lock 21 34693 Lifter, Valve 23 32685 Cylinder Cover (Incl.4,25,26A,28,30,3 4 & 43) 23A 31956A * Gasket, Cylinder cover 25A 29673 * Gasket, Cylinder cover 25A 3069 Dipstick (Incl. 25A) 28 32426 Spacer, Governor rod 29 650588 Screw, 1/4-20 x 2" 30 31927 Oil Drain Plug 31 31968 Link, Governor 32 650451 Screw, 1/4-20 x 1" 33 31964 Clamp, Governor lever 34 29193 Ring, Retaining 35 31963 Lever, Governor adjusting 36 650518 Lockwasher 37 650544 Screw, 10-24 x 7/8"                                                                                                                                                                                                                                                                                                                                                                                                                                                                                                                                                                                                                                                                                                                                                                                                                                                                                                                                                                                                                                                                                                                                                                                                                                                                                                                                                         | 16    | 31919       |     |                                           |
| 17 34383 Connecting Rod Assy.(.010" US)(Incl.1 8,19,20) 17 34384 Connecting Rod Assy.(.020" US)(Incl.1 8,19,20) 18 32077 Bolt, Connecting rod 19 26073 Washer, Connecting rod 19 28264 Nut Assy., Lock 21 34693 Camshaft (MCR) (Helical) 22 31939 Lifter, Valve 23 32685 Cylinder Cover (Incl.4,25,26A,28,30,3 4 & 43) 23A 31956A * Gasket, Cylinder cover 25A 29673 * Gasket, Oil fill 26 33069 Dipstick (Incl. 25A) 28 32426 Spacer, Governor rod 29 650588 Screw, 1/4-20 x 2" 30 31927 Oil Drain Plug 31 31968 Link, Governor 32 650451 Screw, 1/4-20 x 1" 33 31964 Clamp, Governor lever 34 29193 Ring, Retaining 35 31963 Lockwasher 37 650544 Screw, 10-24 x 7/8"                                                                                                                                                                                                                                                                                                                                                                                                                                                                                                                                                                                                                                                                                                                                                                                                                                                                                                                                                                                                                                                                                                                                                                                                                                                                                                                                                                                                                                                        |       |             |     |                                           |
| 17 34384 Connecting Rod Assy.(.020" US)(Incl.1 8,19,20) 18 32077 Bolt, Connecting rod 19 26073 Washer, Connecting rod 20 28264 Nut Assy., Lock 21 34693 Camshaft (MCR) (Helical) 22 31939 Lifter, Valve 23 32685 Cylinder Cover (Incl.4,25,26A,28,30,3 4 & 43) 23A 31956A * Gasket, Cylinder cover 25A 29673 * Gasket, Oil fill 26 33069 Dipstick (Incl. 25A) 28 32426 Spacer, Governor rod 29 650588 Screw, 1/4-20 x 2" 30 31927 Oil Drain Plug 30A 31927 Oil Drain Plug 31 31968 Link, Governor 32 650451 Screw, 1/4-20 x 1" 33 31964 Clamp, Governor lever 34 29193 Ring, Retaining 35 31963 Lever, Governor adjusting 36 650518 Screw, 10-24 x 7/8"                                                                                                                                                                                                                                                                                                                                                                                                                                                                                                                                                                                                                                                                                                                                                                                                                                                                                                                                                                                                                                                                                                                                                                                                                                                                                                                                                                                                                                                                        | 17    | 34383       |     |                                           |
| 18 32077 19 26073 Washer, Connecting rod Washer, Connecting rod Nut Assy., Lock 21 34693 Camshaft (MCR) (Helical) Lifter, Valve 23 32685 Cylinder Cover (Incl.4,25,26A,28,30,3 4 & 43) 23A 31956A Sasket, Cylinder cover 25A 29673 Sasket, Cylinder cover 25A 29673 Sasket, Cylinder cover 25A 29673 Sasket, Cylinder cover Saske |       |             |     |                                           |
| 19 26073 Washer, Connecting rod 20 28264 Nut Assy., Lock 21 34693 Camshaft (MCR) (Helical) 22 31939 Lifter, Valve 23 32685 Cylinder Cover (Incl.4,25,26A,28,30,3 4 & 43) 23A 31956A * Gasket, Cylinder cover 25A 29673 * Gasket, Oil fill 26 33069 Dipstick (Incl. 25A) 28 32426 Spacer, Governor rod 29 650588 Screw, 1/4-20 x 2" 30 31927 Oil Drain Plug 30A 31927 Oil Drain Plug 31 31968 Link, Governor 32 650451 Screw, 1/4-20 x 1" 33 31964 Clamp, Governor lever 34 29193 Ring, Retaining 35 31963 Lever, Governor adjusting 36 650518 Lockwasher 37 650544 Screw, 10-24 x 7/8"                                                                                                                                                                                                                                                                                                                                                                                                                                                                                                                                                                                                                                                                                                                                                                                                                                                                                                                                                                                                                                                                                                                                                                                                                                                                                                                                                                                                                                                                                                                                         |       |             |     |                                           |
| 20 28264 Nut Assy., Lock 21 34693 Camshaft (MCR) (Helical) 22 31939 Lifter, Valve 23 32685 Cylinder Cover (Incl.4,25,26A,28,30,3 4 & 43) 23A 31956A * Gasket, Cylinder cover 25A 29673 * Gasket, Oil fill 26 33069 Dipstick (Incl. 25A) 28 32426 Spacer, Governor rod 29 650588 Screw, 1/4-20 x 2" 30 31927 Oil Drain Plug 30A 31927 Oil Drain Plug 31 31968 Link, Governor 32 650451 Screw, 1/4-20 x 1" 33 31964 Clamp, Governor lever 34 29193 Ring, Retaining 35 31963 Lever, Governor adjusting 36 650518 Lockwasher 37 650544 Screw, 10-24 x 7/8"                                                                                                                                                                                                                                                                                                                                                                                                                                                                                                                                                                                                                                                                                                                                                                                                                                                                                                                                                                                                                                                                                                                                                                                                                                                                                                                                                                                                                                                                                                                                                                         |       |             |     |                                           |
| 21 34693                                                                                                                                                                                                                                                                                                                                                                                                                                                                                                                                                                                                                                                                                                                                                                                                                                                                                                                                                                                                                                                                                                                                                                                                                                                                                                                                                                                                                                                                                                                                                                                                                                                                                                                                                                                                                                                                                                                                                                                                                                                                                                                       |       |             |     |                                           |
| 22       31939       Lifter, Valve         23       32685       Cylinder Cover (Incl.4,25,26A,28,30,3 4 & 43)         23A       31956A       * Gasket, Cylinder cover         25A       29673       * Gasket, Oil fill         26       33069       Dipstick (Incl. 25A)         28       32426       Spacer, Governor rod         29       650588       Screw, 1/4-20 x 2"         30       31927       Oil Drain Plug         31       31968       Link, Governor         32       650451       Screw, 1/4-20 x 1"         33       31964       Clamp, Governor lever         34       29193       Ring, Retaining         35       31963       Lever, Governor adjusting         36       650518       Lockwasher         37       650544       Screw, 10-24 x 7/8"                                                                                                                                                                                                                                                                                                                                                                                                                                                                                                                                                                                                                                                                                                                                                                                                                                                                                                                                                                                                                                                                                                                                                                                                                                                                                                                                                         |       |             |     |                                           |
| 23 32685                                                                                                                                                                                                                                                                                                                                                                                                                                                                                                                                                                                                                                                                                                                                                                                                                                                                                                                                                                                                                                                                                                                                                                                                                                                                                                                                                                                                                                                                                                                                                                                                                                                                                                                                                                                                                                                                                                                                                                                                                                                                                                                       |       |             |     |                                           |
| 23A       31956A       * Gasket, Cylinder cover         25A       29673       * Gasket, Oil fill         26       33069       Dipstick (Incl. 25A)         28       32426       Spacer, Governor rod         29       650588       Screw, 1/4-20 x 2"         30       31927       Oil Drain Plug         31       31968       Link, Governor         32       650451       Screw, 1/4-20 x 1"         33       31964       Clamp, Governor lever         34       29193       Ring, Retaining         35       31963       Lever, Governor adjusting         36       650518       Lockwasher         37       650544       Screw, 10-24 x 7/8"                                                                                                                                                                                                                                                                                                                                                                                                                                                                                                                                                                                                                                                                                                                                                                                                                                                                                                                                                                                                                                                                                                                                                                                                                                                                                                                                                                                                                                                                               |       |             |     |                                           |
| 25A       29673       * Gasket, Oil fill         26       33069       Dipstick (Incl. 25A)         28       32426       Spacer, Governor rod         29       650588       Screw, 1/4-20 x 2"         30       31927       Oil Drain Plug         30A       31927       Oil Drain Plug         31       31968       Link, Governor         32       650451       Screw, 1/4-20 x 1"         33       31964       Clamp, Governor lever         34       29193       Ring, Retaining         35       31963       Lever, Governor adjusting         36       650518       Lockwasher         37       650544       Screw, 10-24 x 7/8"                                                                                                                                                                                                                                                                                                                                                                                                                                                                                                                                                                                                                                                                                                                                                                                                                                                                                                                                                                                                                                                                                                                                                                                                                                                                                                                                                                                                                                                                                          |       |             |     |                                           |
| 26       33069       Dipstick (Incl. 25A)         28       32426       Spacer, Governor rod         29       650588       Screw, 1/4-20 x 2"         30       31927       Oil Drain Plug         31       31968       Link, Governor         32       650451       Screw, 1/4-20 x 1"         33       31964       Clamp, Governor lever         34       29193       Ring, Retaining         35       31963       Lever, Governor adjusting         36       650518       Lockwasher         37       650544       Screw, 10-24 x 7/8"                                                                                                                                                                                                                                                                                                                                                                                                                                                                                                                                                                                                                                                                                                                                                                                                                                                                                                                                                                                                                                                                                                                                                                                                                                                                                                                                                                                                                                                                                                                                                                                        |       |             |     |                                           |
| 28 32426 Spacer, Governor rod 29 650588 Screw, 1/4-20 x 2" 30 31927 Oil Drain Plug 30A 31927 Oil Drain Plug 31 31968 Link, Governor 32 650451 Screw, 1/4-20 x 1" 33 31964 Clamp, Governor lever 34 29193 Ring, Retaining 35 31963 Lever, Governor adjusting 36 650518 Lockwasher 37 650544 Screw, 10-24 x 7/8"                                                                                                                                                                                                                                                                                                                                                                                                                                                                                                                                                                                                                                                                                                                                                                                                                                                                                                                                                                                                                                                                                                                                                                                                                                                                                                                                                                                                                                                                                                                                                                                                                                                                                                                                                                                                                 |       |             |     | ·                                         |
| 29 650588 Screw, 1/4-20 x 2" 30 31927 Oil Drain Plug 30A 31927 Oil Drain Plug 31 31968 Link, Governor 32 650451 Screw, 1/4-20 x 1" 33 31964 Clamp, Governor lever 34 29193 Ring, Retaining 35 31963 Lever, Governor adjusting 36 650518 Lockwasher 37 650544 Screw, 10-24 x 7/8"                                                                                                                                                                                                                                                                                                                                                                                                                                                                                                                                                                                                                                                                                                                                                                                                                                                                                                                                                                                                                                                                                                                                                                                                                                                                                                                                                                                                                                                                                                                                                                                                                                                                                                                                                                                                                                               |       |             |     | • • •                                     |
| 30 31927 Oil Drain Plug 30A 31927 Oil Drain Plug 31 31968 Link, Governor 32 650451 Screw, 1/4-20 x 1" 33 31964 Clamp, Governor lever 34 29193 Ring, Retaining 35 31963 Lever, Governor adjusting 36 650518 Lockwasher 37 650544 Screw, 10-24 x 7/8"                                                                                                                                                                                                                                                                                                                                                                                                                                                                                                                                                                                                                                                                                                                                                                                                                                                                                                                                                                                                                                                                                                                                                                                                                                                                                                                                                                                                                                                                                                                                                                                                                                                                                                                                                                                                                                                                            |       |             |     |                                           |
| 30A 31927 Oil Drain Plug 31 31968 Link, Governor 32 650451 Screw, 1/4-20 x 1" 33 31964 Clamp, Governor lever 34 29193 Ring, Retaining 35 31963 Lever, Governor adjusting 36 650518 Lockwasher 37 650544 Screw, 10-24 x 7/8"                                                                                                                                                                                                                                                                                                                                                                                                                                                                                                                                                                                                                                                                                                                                                                                                                                                                                                                                                                                                                                                                                                                                                                                                                                                                                                                                                                                                                                                                                                                                                                                                                                                                                                                                                                                                                                                                                                    |       |             |     | ·                                         |
| 31 31968     Link, Governor     Screw, 1/4-20 x 1"     Screw, 1/4-20 x 1"     Clamp, Governor lever     Ring, Retaining     Lever, Governor adjusting     Lockwasher     Screw, 10-24 x 7/8"                                                                                                                                                                                                                                                                                                                                                                                                                                                                                                                                                                                                                                                                                                                                                                                                                                                                                                                                                                                                                                                                                                                                                                                                                                                                                                                                                                                                                                                                                                                                                                                                                                                                                                                                                                                                                                                                                                                                   |       |             |     |                                           |
| 32 650451 Screw, 1/4-20 x 1" 33 31964 Clamp, Governor lever 34 29193 Ring, Retaining 35 31963 Lever, Governor adjusting 36 650518 Lockwasher 37 650544 Screw, 10-24 x 7/8"                                                                                                                                                                                                                                                                                                                                                                                                                                                                                                                                                                                                                                                                                                                                                                                                                                                                                                                                                                                                                                                                                                                                                                                                                                                                                                                                                                                                                                                                                                                                                                                                                                                                                                                                                                                                                                                                                                                                                     |       |             |     | •                                         |
| 33 31964 Clamp, Governor lever 34 29193 Ring, Retaining 35 31963 Lever, Governor adjusting 36 650518 Lockwasher 37 650544 Screw, 10-24 x 7/8"                                                                                                                                                                                                                                                                                                                                                                                                                                                                                                                                                                                                                                                                                                                                                                                                                                                                                                                                                                                                                                                                                                                                                                                                                                                                                                                                                                                                                                                                                                                                                                                                                                                                                                                                                                                                                                                                                                                                                                                  |       |             |     | ·                                         |
| 34       29193       Ring, Retaining         35       31963       Lever, Governor adjusting         36       650518       Lockwasher         37       650544       Screw, 10-24 x 7/8"                                                                                                                                                                                                                                                                                                                                                                                                                                                                                                                                                                                                                                                                                                                                                                                                                                                                                                                                                                                                                                                                                                                                                                                                                                                                                                                                                                                                                                                                                                                                                                                                                                                                                                                                                                                                                                                                                                                                         |       |             |     |                                           |
| 35 31963 Lever, Governor adjusting 36 650518 Lockwasher 37 650544 Screw, 10-24 x 7/8"                                                                                                                                                                                                                                                                                                                                                                                                                                                                                                                                                                                                                                                                                                                                                                                                                                                                                                                                                                                                                                                                                                                                                                                                                                                                                                                                                                                                                                                                                                                                                                                                                                                                                                                                                                                                                                                                                                                                                                                                                                          |       |             |     | • '                                       |
| 36 650518 Lockwasher<br>37 650544 Screw, 10-24 x 7/8"                                                                                                                                                                                                                                                                                                                                                                                                                                                                                                                                                                                                                                                                                                                                                                                                                                                                                                                                                                                                                                                                                                                                                                                                                                                                                                                                                                                                                                                                                                                                                                                                                                                                                                                                                                                                                                                                                                                                                                                                                                                                          |       |             |     |                                           |
| 37 650544 Screw, 10-24 x 7/8"                                                                                                                                                                                                                                                                                                                                                                                                                                                                                                                                                                                                                                                                                                                                                                                                                                                                                                                                                                                                                                                                                                                                                                                                                                                                                                                                                                                                                                                                                                                                                                                                                                                                                                                                                                                                                                                                                                                                                                                                                                                                                                  |       |             |     |                                           |
| ·                                                                                                                                                                                                                                                                                                                                                                                                                                                                                                                                                                                                                                                                                                                                                                                                                                                                                                                                                                                                                                                                                                                                                                                                                                                                                                                                                                                                                                                                                                                                                                                                                                                                                                                                                                                                                                                                                                                                                                                                                                                                                                                              |       |             |     |                                           |
| 38 7975 Nut, 10-24                                                                                                                                                                                                                                                                                                                                                                                                                                                                                                                                                                                                                                                                                                                                                                                                                                                                                                                                                                                                                                                                                                                                                                                                                                                                                                                                                                                                                                                                                                                                                                                                                                                                                                                                                                                                                                                                                                                                                                                                                                                                                                             |       |             |     |                                           |
|                                                                                                                                                                                                                                                                                                                                                                                                                                                                                                                                                                                                                                                                                                                                                                                                                                                                                                                                                                                                                                                                                                                                                                                                                                                                                                                                                                                                                                                                                                                                                                                                                                                                                                                                                                                                                                                                                                                                                                                                                                                                                                                                | 38    | เลเอ        |     | INUI, 10-24                               |