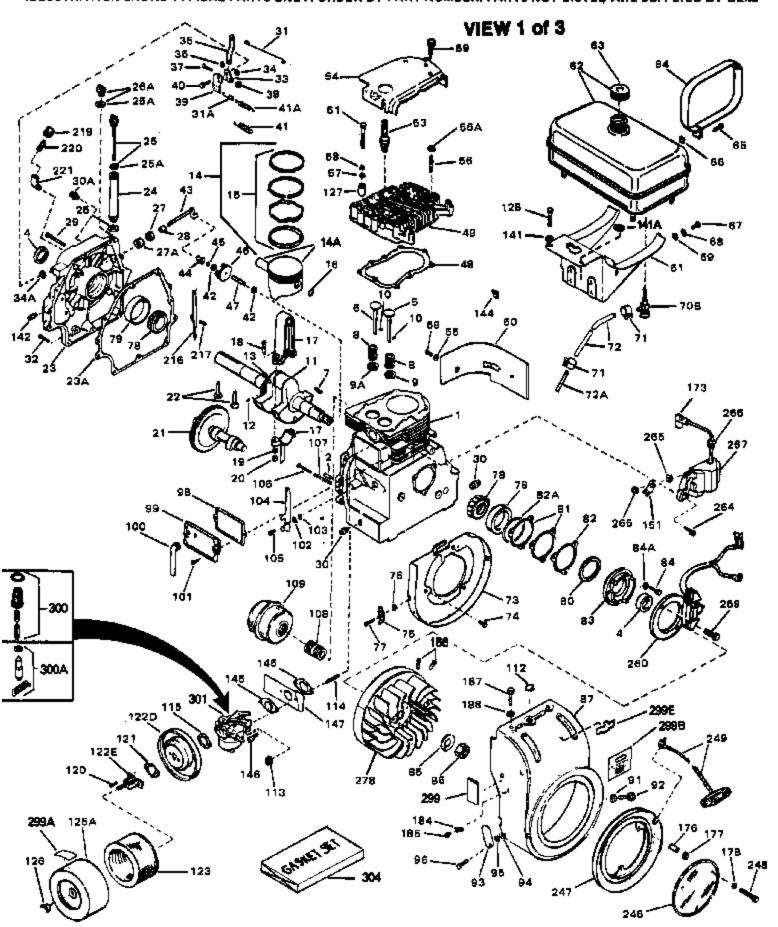

## ILLUSTRATION SHOWS TYPICAL PARTS ONLY, ORDER BY PART NUMBER, PARTS NOT LISTED ARE SUPPLIED BY DEM.

| 1 30039 2 27652 4 31950 1 31960 5 31940 5 31940 1 1atake Valve (Std.) 1 1atake Valve (Std.) 6 31942 6 31942 6 31943 Exhaust Valve (Std.) 7 650592 8 31944 9 31946 9 31946 9 31946 Cap. Lower valve spring (Std.) 9 31945 Cap. Lower valve spring (Std.) 9 31945 Cap. Lower valve spring (Std.) 9 31946 Cap. Lower valve spring (Std.) 9 31947 Cap. Lower valve spring (Std.) 9 31948 Cap. Lower valve spring (Std.) 9 31949 Cap. Lower valve spring (Std.) 9 31949 Cap. Lower valve spring (Std.) 9 31940 Cap. Lower valve spring (Std.) 9 31941 Cap. Lower valve spring (Std.) 9 31942 Cap. Lower valve spring (Std.) 9 31945 Cap. Lower valve spring (Std.) 9 31946 Cap. Lower valve spring (Std.) 9 4 34509 Piston, Pin A Ring Set (Ott) (Ott) 9 14400 Piston & Pin A Ring Set (Ott) 9 14400 Piston, Pin A Ring Set (Ott) 9 14400 Pisto | Ref # | Part Number | Qtv | Description                               |
|--------------------------------------------------------------------------------------------------------------------------------------------------------------------------------------------------------------------------------------------------------------------------------------------------------------------------------------------------------------------------------------------------------------------------------------------------------------------------------------------------------------------------------------------------------------------------------------------------------------------------------------------------------------------------------------------------------------------------------------------------------------------------------------------------------------------------------------------------------------------------------------------------------------------------------------------------------------------------------------------------------------------------------------------------------------------------------------------------------------------------------------------------------------------------------------------------------------------------------------------------------------------------------------------------------------------------------------------------------------------------------------------------------------------------------------------------------------------------------------------------------------------------------------------------------------------------------------------------------------------------------------------------------------------------------------------------------------------------------------------------------------------------------------------------------------------------------------------------------------------------------------------------------------------------------------------------------------------------------------------------------------------------------------------------------------------------------------------------------------------------------|-------|-------------|-----|-------------------------------------------|
| 2 27652 4 31950 5 31940 1 5 31940 1 6 31942 6 31943 7 650592 8 31944 9 31946 9 31945 9 31945 1 6 31945 1 6 31945 1 7 650592 1 8 31944 9 31946 1 9 31946 1                                                                                                                                                                                                                                                                                                                                                                                                                                                                                                                                                                                                                                                                                                                                                                                                                                                                                                                                                                                                                                                                                                                                                                                                                                                                                                                                                                                                                                                                                                                                                                                                                                                                                                                                                                                                                                                                                                                                                                      |       |             | ,   |                                           |
| 4 31950 Seal, Oil Intake Valve (Std.) 5 31940 Intake Valve (Std.) 6 31942 Exhaust Valve (Std.) 7 650592 Key, Frywheel 8 31944 Spring, Valve 9 31946 Cap, Lower valve spring (1/32° OS) (Incl. 9) 8 31946 Cap, Lower valve spring (Std.) 9 31945 Cap, Lower valve spring (Std.) 9 31946 Cap, Lower valve spring (Std.) 9 20810 Pin Caralles spring valve spring valve spring (Std.) 14 34690 Pin Caralles spring valve spring (Std.) 15 34692 Gear, Crankshaft (Incl. 12, 13, 78 & 79) 16 34692 Gear, Crankshaft (Incl. 12, 13, 78 & 79) 17 34850 Piston, Pin & Ring Set (Std.) (3-6/16 * Bore) 18 34850 Piston, Pin & Ring Set (Got.) (3-6/16 * Bore) 18 34850 Piston, Pin & Ring Set (Got.) (3-6/16 * Bore) 18 34850 Piston, Pin & Ring Set (Got.) (3-6/16 * Bore) 18 34823 Piston, Pin & Ring Set (Got.) (3-6/16 * Bore) 18 34820 Piston & Pin Assy, (1040° OS) (Incl. 16) 18 34820 Piston & Pin Assy, (1010° OS) (Incl. 16) 18 34820 Piston & Pin Assy, (1010° OS) (Incl. 16) 18 32006 Piston & Pin Assy, (1020° OS) (Incl. 16) 18 32007 Piston & Pin Assy, (1020° OS) (Incl. 16) 18 32007 Piston & Pin Assy, (1020° OS) (Incl. 16) 18 32007 Piston & Pin Assy, (1020° OS) (Incl. 16) 19 32007 Piston & Pin Assy, (1020° OS) (Incl. 16) 19 32007 Piston & Pin Assy, (1020° OS) (Incl. 16) 19 32007 Piston & Pin Assy, (1020° OS) (Incl. 16) 19 32007 Piston & Pin Assy, (1020° OS) (Incl. 16) 19 32007 Piston & Pin Assy, (1020° OS) (Incl. 16) 19 32007 Piston & Pin Assy, (1020° OS) (Incl. 16) 19 32007 Piston & Pin Assy, (1020° OS) 10 10 10 10 10 1 |       |             |     |                                           |
| 5 31940                                                                                                                                                                                                                                                                                                                                                                                                                                                                                                                                                                                                                                                                                                                                                                                                                                                                                                                                                                                                                                                                                                                                                                                                                                                                                                                                                                                                                                                                                                                                                                                                                                                                                                                                                                                                                                                                                                                                                                                                                                                                                                                        |       |             |     |                                           |
| 5 31941                                                                                                                                                                                                                                                                                                                                                                                                                                                                                                                                                                                                                                                                                                                                                                                                                                                                                                                                                                                                                                                                                                                                                                                                                                                                                                                                                                                                                                                                                                                                                                                                                                                                                                                                                                                                                                                                                                                                                                                                                                                                                                                        |       |             |     |                                           |
| 6 31942 Exhaust Valve (332" OS) (Incl. 9) 7 650592 Key, Flywheel 8 31944 Spring, Valve 9 31946 Cap, Lover valve spring (152" OS) 9 31946 Cap, Lover valve spring (152" OS) 9 31946 Cap, Lover valve spring (Std.) 9 4 3452 Cap, Lover valve spring (Std.) 14 3452 Cap, Lover valve spring (Std.) 14 3452 Cap, Lover valve spring (Std.) 14 3450 Piston, Pin & Ring Set (Std.) (3-5/16" Bore) 14 3452 Piston, Pin & Ring Set (Cit.) (SS) 14 34523 Piston, Pin & Ring Set (Cit.) (SS) 14 34523 Piston, Pin & Ring Set (Cit.) (Cit.) (SS) 14 34523 Piston, Pin & Ring Set (Cit.) (Cit.) (SS) 14 34523 Piston, Pin & Ring Set (Cit.) (Cit.) (SS) 14 32003B Piston & Pin Assy, (Lott.) (Cit.) (SS) 14 32003B Piston & Pin Assy, (Lott.) (Cit.) (SS) 15 3204 Ring Set (Cit.) (SS) (SS) 15 3205 Ring Set (Cit.) (SS) (SS) 15 32623 Ring Set (Cit.) (SS) 16 3221 Re-Ringing Set Piston 17 34383 Connecting Rod Assy, (Cit.) (Incl. 18, 19 & 20) 17 34384 Connecting Rod Assy, (Cit.) (Incl. 18, 19 & 20) 17 34384 Connecting Rod Assy, (Cit.) (Incl. 18, 19 & 20) 17 34384 Connecting Rod Assy, (Cit.) (Incl. 18, 19 & 20) 17 34384 Connecting Rod Assy, (Cit.) (Incl. 18, 19 & 20) 18 26073 Washer, Lock 21 34893 Canstant Rod                                                                                                                                                                                                                                                                                                                                         |       |             |     |                                           |
| 6 31943 Exhaust Valve (1/32' OS) (Incl. 9) 7 660582 Key, Flywheel 8 31944 Spring, Valve 9 31946 Cap, Lower valve spring (1/32' OS) 9 31945 Cap, Lower valve spring (Std) 9 31945 Cap, Lower valve spring (Std) 9 31945 Cap, Lower valve spring (Std) 9 31946 Cap, Lower valve spring (Std) 10 20810 Pin, Valve spring retainer 11 33397A Crankshaft (Incl. 12, 13, 79 & 79) 12 29783 Pin, Crankshaft (gear (Crankshaft 14 34692 Cap, Lower valve spring (Std) 14 34509 Piston, Pin & Ring Set (Std) (3-5/16 " Bore) 14 34509 Piston, Pin & Ring Set (Cot') OS) 14 34509 Piston, Pin & Ring Set (Cot') OS) 14 34509 Piston, Pin & Ring Set (Cot') OS) 14 34509 Piston, Pin & Ring Set (Cot') OS) 14 34509 Piston, Pin & Ring Set (Cot') OS) 15 34620B Piston & Pin Assy, (Jod') OS, (Incl. 16) 14 32001C Piston & Pin Assy, (Jod') OS, (Incl. 16) 14 32001B Piston & Pin Assy, (Jod') OS, (Incl. 16) 14 32001B Piston & Pin Assy, (Jod') OS, (Incl. 16) 15 32004 Piston & Pin Assy, (Jod') OS, (Incl. 16) 15 32004 Piston & Pin Assy, (Jod') OS, (Incl. 16) 16 32006 Piston & Pin Assy, (Jod') OS, (Incl. 16) 17 34383 Piston Pin Set (Jod') OS, (Incl. 16) 18 3207 Ring Set (Jod') OS, (Incl. 16) 19 30934 Connecting Rod Assy, (Jod') US, (Incl. 18, 19, 20) 20 2624 Ring Set (Jod') OS, (Incl. 18, 19, 20) 21 32607 Piston Pilot |       |             |     | , , , ,                                   |
| 7 660592 Key, Flywheel 8 31944 Spring, Valve 9 31946 Cap, Lower valve spring (Srd.) 9 31945 Cap, Lower valve spring (Srd.) 9 31946 Cap, Lower valve spring (Srd.) 9 31946 Cap, Lower valve spring (Srd.) 9 31946 Cap, Lower valve spring (Srd.) 10 20810 Pl. Valve spring relationer 11 33397A Crankshaft (md. 12, 13, 78 & 79) 12 29783 Pin, Crankshaft (md. 12, 13, 78 & 79) 12 39783 Gear, Crankshaft (md. 12, 13, 78 & 79) 14 34508 Piston, Pin & Ring Set (Std.) (3-5/16 " Bore) 14 34508 Piston, Pin & Ring Set (Std.) (3-5/16 " Bore) 14 34509 Piston, Pin & Ring Set (Std.) (3-5/16 " Bore) 14 34501 Piston, Pin & Ring Set (O20" OS) 14 34503 Piston, Pin & Ring Set (O20" OS) 14 34503 Piston, Pin & Ring Set (O20" OS) 14 34503 Piston, Pin & Ring Set (O20" OS) 14 34503 Piston, Pin & Ring Set (O40" OS) 14 34503 Piston, Pin & Ring Set (O40" OS) 14 336001C Piston & Pin Assy. (O40" OS) (Incl. 16) 14 32602B Piston & Pin Assy. (O40" OS) (Incl. 16) 14 32603B Piston & Pin Assy. (O10" OS) (Incl. 16) 15 32004 Ring Set (O20" OS) 16 32004 Ring Set (O20" OS) 17 32005 Ring Set (O20" OS) 18 32005 Ring Set (O20" OS) 18 32006 Ring Set (O20" OS) 19 32073 Ring Set (O20" OS) 19 32084 Ring Set (O20" OS) 19 32093 Connecting Rod Assy. (O20" US)(Incl. 18, 19, 20) 20 26264 Nut Assy. Lock 21 34683 Carnstrat (MCR) (Helical) 22 31939 Lifter, Valve 23 3265 Cylinder Cover (Incl.4, 25, 26, 30, 3 4 & 43) 24 36608 Screw, 1/4-20 x 2" 26 3199 Ring Set (O20" OE) 27 3199 Ring Piston Pin Pilling 28 32097 Oil Drain Plug 29 31993 Ring Retaining 29 31964 Covernor rod 20 26264 Spacer, Governor rod 20 26264 Spacer, Governor rod 20 26264 Spacer, Governor rod 21 34993 Ring, Retaining 22 35065 Screw, 1/4-20 x 2" 23 31963 Lookwasher 24 36064 Spacer, Governor redustring 25 360644 Screw, 1/4-20 x 7/8"                                                                                                                       |       |             |     |                                           |
| 8 31946 9 31946 Cap, Lower valve spring (1/32" OS) 9 31945 Cap, Lower valve spring (Std.) 9A 31946 Cap, Lower valve spring (Std.) Pin, Valve spring (1/32" OS) 10 20810 Pin, Valve spring retainer Cap, Lower valve spring (1/32" OS) 11 33397A Carloshaft (Ind. 12, 13, 78 & 79) 12 29783 Pin, Crankshaft (gear, Crankshaft 14 34509 Piston, Pin & Ring Set (Old.) (3-5/16" Bore) 14 34509 Piston, Pin & Ring Set (Old.) (3-5/16" Bore) 14 34509 Piston, Pin & Ring Set (Old.) (3-5) 14 34509 Piston, Pin & Ring Set (Old.) (3-5) 14 34530 Piston, Pin & Ring Set (Old.) (3-5) 14 34523 Piston, Pin & Ring Set (Old.) (3-5) 14 34623 Piston Pin & Ring Set (Old.) (3-5) 14 32620B Piston & Pin Assy. (Old.) (3-5) 14 32620B Piston & Pin Assy. (Old.) (3-5) 14 32620B Piston & Pin Assy. (Old.) (3-5) (Ind. 16) Piston & Pin Assy. (Old.) (3-5) Piston & Pin Assy |       |             |     |                                           |
| 9 31945 9 31945 Qap, Lower valve spring (Stt.) 9A 31945 Qap, Lower valve spring (Stt.) 9A 31946 Qap, Lower valve spring (Stt.) Qap, Piston, Pin & Ring Set (Cot.) Qap, Piston, Pin & Ring Set (Cot.) Qap, Cot.) Qap, Piston, Pin & Ring, Set (Cot.) Qap, Cot., Cot |       |             |     |                                           |
| 9 31945 9A 31945 QA 31945 QA 31946 QA 31946 QA 31946 CAD, Lower valve spring (Std.) QA 31946 QA 31947 QA 31958 QA 31957 QA 31957 QA 31958 QA 31957 QA 31958 QA 31957  |       |             |     |                                           |
| 9A 31946 QA 31947 QA 3397A QA 3450 QA 34523 QA 34523 QA 34523 QA 34523 QA 34523 QA 34523 QA 3200 QA 32 |       |             |     | ,                                         |
| 9A 31946 10 20810                                                                                                                                                                                                                                                                                                                                                                                                                                                                                                                                                                                                                                                                                                                                                                                                                                                                                                                                                                                                                                                                                                                                                                                                                                                                                                                                                                                                                                                                                                                                                                                                                                                                                                                                                                                                                                                                                                                                                                                                                                                                                                              |       |             |     |                                           |
| 10 20810 Pin, Valve spring retainer 11 33397A Crankshaft (Inc. 12, 13, 78 & 79) 12 29783 Pin, Crankshaft (gear Gear, Crankshaft) 13 34692 Gear, Crankshaft gear 14 34508 Piston, Pin & Ring Set (Std.) (3-5/16 " Bore) 14 34509 Piston, Pin & Ring Set (Clot" OS) 14 34510 Piston, Pin & Ring Set (1010" OS) 14 34520 Piston, Pin & Ring Set (030" OS) 14 34523 Piston, Pin & Ring Set (030" OS) 14 34523 Piston, Pin & Ring Set (030" OS) 14 33620B Piston, Pin & Ring Set (O40" OS) 14 32620B Piston & Pin Assy. (Clot" OS) (Incl. 16) 14A 32001C Piston & Pin Assy. (Clot" OS) (Incl. 16) 14A 32002B Piston & Pin Assy. (Clot" OS) (Incl. 16) 14A 32003B Piston & Pin Assy. (Clot" OS) (Incl. 16) 14A 32003B Piston & Pin Assy. (Clot" OS) (Incl. 16) 15 3204 Ring Set (Std.) (3-5/16" Bore) 16 32004 Ring Set (Std.) (3-5/16" Bore) 17 32005 Ring Set (Clot" OS) 18 32006 Ring Set (O20" OS) 19 32623 Ring Set (O20" OS) 19 32623 Ring Set (O20" OS) 19 32624 Ring Set (O20" OS) 19 32624 Ring Set (O40" OS) 19 32334 Connecting Rod Assy. (Clot" US)(Incl. 18, 19, 20) 17 34394 Connecting Rod Assy. (Clot" US)(Incl. 1 8, 19, 20) 17 34394 Connecting Rod Assy. (Clot" US)(Incl. 1 8, 19, 20) 18 32077 Retainer 19 26073 Washer, Connecting rod Washer, Connecting Rod Assy. (Clot" US)(Incl. 1 8, 19, 20) 20 26264 Nut Assy. Lock 21 34693 Lifter, Valve 23 32685 Oylinder cover (Incl. 4, 25, 26A 28, 30, 3 4 & 43) 26 33069 Dipstick (Incl. 25A) 28 340673 Sacket, Oil fill 26 33069 Dipstick (Incl. 25A) 29 30049 Sacket, Oil fill 30 31967 Oil Drain Plug 31 31968 Link, Governor 32 Clowersor rod 33 31964 Clore, Covernor adjusting 34 29193 Ring, Retaining 35 31963 Lever, Governor adjusting 36 31963 Lever, Governor adjusting 36 400644 Screw, 10-24 × 78"                                                                                                                                                                                                                                                                                                                                                   |       |             |     | • • • • •                                 |
| 11 33397A 12 29783 13 34692 14 34508 14 34509 15 14 34509 16 14 34509 17 15 15 15 15 15 15 15 15 15 15 15 15 15                                                                                                                                                                                                                                                                                                                                                                                                                                                                                                                                                                                                                                                                                                                                                                                                                                                                                                                                                                                                                                                                                                                                                                                                                                                                                                                                                                                                                                                                                                                                                                                                                                                                                                                                                                                                                                                                                                                                                                                                                |       |             |     | ,                                         |
| 12 29783                                                                                                                                                                                                                                                                                                                                                                                                                                                                                                                                                                                                                                                                                                                                                                                                                                                                                                                                                                                                                                                                                                                                                                                                                                                                                                                                                                                                                                                                                                                                                                                                                                                                                                                                                                                                                                                                                                                                                                                                                                                                                                                       |       |             |     | • •                                       |
| Gear, Crankshaff  14 34508 Piston, Pin & Ring Set (Std.) (3-5/16 " Bore)  14 34509 Piston, Pin & Ring Set (O/10" OS)  14 34500 Piston, Pin & Ring Set (O/10" OS)  14 34500 Piston, Pin & Ring Set (O/10" OS)  14 34500 Piston, Pin & Ring Set (O/10" OS)  14 34523 Piston, Pin & Ring Set (O/10" OS)  14 34520 Piston, Pin & Ring Set (O/10" OS)  14 34520 Piston, Pin & Ring Set (O/10" OS)  14 32001C Piston & Pin Assy. (O/10" OS) (Incl. 16)  14A 32001B Piston & Pin Assy. (O/10" OS) (Incl. 16)  14A 32003B Piston & Pin Assy. (O/10" OS) (Incl. 16)  14A 32003B Piston & Pin Assy. (O/10" OS) (Incl. 16)  15 32004 Ring Set (O/10" OS)  16 32006 Ring Set (O/10" OS)  17 32623 Ring Set (O/10" OS)  18 32006 Ring Set (O/10" OS)  19 32624 Ring Set (O/10" OS)  17 34383 Ring Set (O/10" OS)  18 32017 Re-Ringing Set, Piston  18 32077 Ring, Piston pin retaining  17 34384 Connecting Rod Assy. (O/10" US)(Incl. 18, 19, 20)  20 2264 Ring Set (O/10" US)(Incl. 18, 19, 20)  21 34693 Connecting Rod Assy. (O/10" US)(Incl. 18, 19, 20)  22 31939 Lifter, Volve  23 32685 Cylinder Cover (Incl. 4, 25, 26A, 28, 30, 3 4 & 43)  24 31939 Lifter, Volve  25 32685 Cylinder Cover (Incl. 4, 25, 26A, 28, 30, 3 4 & 43)  26 33069 Djpstick (Incl. 25A)  28 3246 Spacer, Governor rod  29 65058 Screw, 1/4-20 x 2"  30 Di Drain Plug  31 31968 Link, Governor adjusting  35 31963 Lever, Governor adjusting  36 630518 Lookwasher  37 650544 Screw, 1/2-4 x 78"                                                                                                                                                                                                                                                                                                                                                                                                                                                                                                                                                                                                                                                            |       |             |     |                                           |
| 14   34508                                                                                                                                                                                                                                                                                                                                                                                                                                                                                                                                                                                                                                                                                                                                                                                                                                                                                                                                                                                                                                                                                                                                                                                                                                                                                                                                                                                                                                                                                                                                                                                                                                                                                                                                                                                                                                                                                                                                                                                                                                                                                                                     |       |             |     |                                           |
| 14   34509   Piston, Pin & Ring Set (0.10" CS)     14   34850   Piston, Pin & Ring Set (0.20" OS)     14   34850   Piston, Pin & Ring Set (0.30" OS)     14   34623   Piston, Pin & Ring Set (0.40" OS)     14   34623   Piston, Pin & Ring Set (0.40" OS)     14   34620B   Piston & Pin Assy. (0.40" OS) (Incl. 16)     14A   32001C   Piston & Pin Assy. (0.10" OS) (Incl. 16)     14A   32003B   Piston & Pin Assy. (0.10" OS) (Incl. 16)     14A   32003B   Piston & Pin Assy. (0.20" OS) (Incl. 16)     14A   32619B   Piston & Pin Assy. (0.30" OS) (Incl. 16)     15   32004   Ring Set (341) (3-5716" Bore)     15   32006   Ring Set (0.10" OS)     15   32623   Ring Set (0.20" OS)     15   32624   Ring Set (0.20" OS)     15   32624   Ring Set (0.40" OS)     16   31919   Ring Set (0.40" OS)     17   34384   Connecting Rod Assy. (0.10" US) (Incl. 18, 19, 20)     17   34384   Connecting Rod Assy. (0.10" US) (Incl. 18, 19, 20)     17   34384   Connecting Rod Assy. (0.10" US) (Incl. 18, 19, 20)     18   32077   Bolt, Connecting Rod Assy. (0.10" US) (Incl. 18, 19, 20)     20   28264   Nut Assy., Lock     21   34693   Camshaft (MCR) (Helical)     22   31339   Lifter, Valve     23   34956   Sasket, Oylinder Cover (Incl. 4, 25, 26A, 28, 30, 3 4 & 43)     24   34968   Sasket, Oylinder Cover (Incl. 4, 25, 26A, 28, 30, 3 4 & 43)     25   32626   Spacer, Governor rod     26   60058   Sarew, 1/4-20 x 2"     30   31927   Oil Drain Plug     31   31968   Link, Governor     32   34964   Clamp, Governor     34   Clamp, Governor     35   31963   Lever, Governor adjusting     16   1007   Clamp, Convernor     17   1007   1007   1007   1007     18   1007   1007   1007   1007     19   1007   1007   1007   1007     1007   1007   1007   1007   1007     1007   1007   1007   1007   1007     1007   1007   1007   1007   1007     1007   1007   1007   1007   1007     1007   1007   1007   1007   1007     1007   1007   1007   1007   1007     1007   1007   1007   1007   1007     1007   1007   1007   1007   1007     1007   1007   1007   1007   1007     1007   100   |       |             |     |                                           |
| 14 34510                                                                                                                                                                                                                                                                                                                                                                                                                                                                                                                                                                                                                                                                                                                                                                                                                                                                                                                                                                                                                                                                                                                                                                                                                                                                                                                                                                                                                                                                                                                                                                                                                                                                                                                                                                                                                                                                                                                                                                                                                                                                                                                       |       |             |     | , , , , , , , , , , , , , , , , , , , ,   |
| 14 34850 14 34523 14 34523 14 34523 15 34523 14 34523 15 14 34523 16 15 14 34523 16 15 15 16 16 16 16 16 16 16 16 16 16 16 16 16                                                                                                                                                                                                                                                                                                                                                                                                                                                                                                                                                                                                                                                                                                                                                                                                                                                                                                                                                                                                                                                                                                                                                                                                                                                                                                                                                                                                                                                                                                                                                                                                                                                                                                                                                                                                                                                                                                                                                                                               |       |             |     |                                           |
| 14 34523 Piston, Pin & Ring Set (.040" OS) 14 32620B Piston & Pin Assy. (.040" OS) (Incl. 16) 14A 32001C Piston & Pin Assy. (.010" OS) (Incl. 16) 14A 32002B Piston & Pin Assy. (.010" OS) (Incl. 16) 14A 32003B Piston & Pin Assy. (.010" OS) (Incl. 16) 14A 32008B Piston & Pin Assy. (.020" OS) (Incl. 16) 15 32004 Ring Set (Std.) (.3-5/16" Bore) 15 32005 Ring Set (.010" OS) 15 32006 Ring Set (.010" OS) 15 32623 Ring Set (.030" OS) 15 32624 Ring Set (.030" OS) 15 32624 Ring Set (.030" OS) 16 31919 Ring, Piston pin retaining 17 33093A Connecting Rod Assy.(Std.)(Incl. 18, 19 & 20) 17 34383 Connecting Rod Assy.(.010" US)(Incl. 1 8,19.20) 18 32077 Bolt, Connecting Rod Assy.(.020" US)(Incl. 1 8,19.20) 19 26073 Washer, Connecting Rod Assy.(.020" US)(Incl. 1 8,19.20) 20 28264 Nut Assy. Lock 21 34693 Camshaft (MCR) (Helical) 21 31939 Lifter, Valve 22 31939 Lifter, Valve 23 32685 Cylinder cover 25A 29673 Gasket, Oylinder cover 26 32685 Spacer, Governor rod 27 326 33069 Dipstick (Incl. 25A) 28 32426 Spacer, Governor rod 39 31927 Oil Drain Plug 30 31927 Oil Drain Plug 31 31 31968 Lever, Governor lever 31 31 31968 Lever, Governor lever 31 31 31963 Lever, Governor lever 32 650518 Cockwasher 33 650544 Sorew, 10-24 x 778"                                                                                                                                                                                                                                                                                                                                                                                                                                                                                                                                                                                                                                                                                                                                                                                                                                                           |       |             |     |                                           |
| 14   32620B                                                                                                                                                                                                                                                                                                                                                                                                                                                                                                                                                                                                                                                                                                                                                                                                                                                                                                                                                                                                                                                                                                                                                                                                                                                                                                                                                                                                                                                                                                                                                                                                                                                                                                                                                                                                                                                                                                                                                                                                                                                                                                                    |       |             |     |                                           |
| 14A 32001C 14A 32002B 14A 32003B 14A 32003B 14A 32003B 14A 32003B 14A 32003B 14A 32004 14B 32619B 15 32004 15 32005 16 32006 17 32006 18 32006 18 32007 18 32007 19 32008 19 32009 11 3 32009 11 3 32009 11 3 32009 11 3 32009 11 3 32009 11 3 32009 11 3 32009 11 3 32009 11 3 32009 11 3 32009 11 3 32009 11 3 32009 11 3 32021 12 3 3221 13 3093A 14 32077 15 32077 17 34383 18 32077 19 26073 20 28264 21 34693 22 31939 23 32685 23 31936 24 3209 25 3208 26 3209 27 3009 28 32426 29 650588 30 31927 30 31927 30 31928 30 31927 30 31968 30 650518 30 505084 30 505084 30 505084 30 650518 30 505084 30 505084 30 505084 30 650518 30 505084 30 505084 30 505084 30 505084 30 505084 30 505084 30 505084 30 505084 30 505084 30 505084 30 505084 30 505084 30 505084 30 505084 30 505084 30 505084 30 505084 30 505084 30 505084 30 505084 30 505084 30 505084 30 505084 30 505084 30 505084 30 505084 30 505084 30 505084 30 505084 30 505084 30 505084 30 505084 30 505084 30 505084 30 505084 30 505084 30 505084 30 505084 30 505084 30 505084 30 505084 30 505084 30 505084 30 505084 30 505084 30 505084 30 505084 30 505084 30 505084 30 505084 30 505084 30 505084 30 505084 30 505084 30 505084 30 505084 30 505084 30 505084 30 505084 30 505084 30 505084 30 505084 30 505084 30 505084 30 505084 30 505084 30 505084 30 505084 30 505084 30 505084 30 505084 30 505084 30 505084 30 505084 30 505084 30 505084 30 505084 30 505084 30 505084 30 505084 30 505084 30 505084 30 505084 30 505084 30 505084 30 505084 30 505084 30 505084 30 505084 30 505084 30 505084 30 505084 30 505084 30 505084 30 505084 30 505084 30 505084 30 505084 30 505084 30 505084 30 505084 30 505084 30 505084 30 505084 30 505084 30 505084 30 505084 30 505084 30 505084 30 505084 30 505084 30 505084 30 505084 30 505084 30 505084 30 505084 30 505084 30 505084 30 505084 30 505084 30 505084 30 505084 30 505084 30 505084 30 505084 30 505084 30 505084 30 505084 30 505084 30 505084 30 505084 30 505084 30 505084 30 505084 30 505084 30 505084 30 505084 30 505084 30 505084 30 505084 30 505084 30 505084 30 505084 |       |             |     |                                           |
| 14A 32002B 14A 32003B 14A 32003B Piston & Pin Assý. (010" OS) (Incl. 16) 14A 32619B Piston & Pin Assý. (030" OS) (Incl. 16) 15 32004 Ring Set (Std.) (3-5/16" Bore) Ring Set (010" OS) Ring Set (010" OS) Ring Set (030" OS) Ring Set (040" OS) Ring Ring Ring Ring Ring Ring Ring Ring                                                                                                                                                                                                                                                                                                                                                                                                                                                                                                                                                                                                                                                                                                                                                                                                                                                                                                                                                                                                                                                                                                                                                                                                                                                                                                                                                                                                                                                                                                                                                                                                                                                             |       |             |     |                                           |
| 14A 32003B                                                                                                                                                                                                                                                                                                                                                                                                                                                                                                                                                                                                                                                                                                                                                                                                                                                                                                                                                                                                                                                                                                                                                                                                                                                                                                                                                                                                                                                                                                                                                                                                                                                                                                                                                                                                                                                                                                                                                                                                                                                                                                                     |       |             |     |                                           |
| 14A 32619B 15 32004 Ring Set (Std.) (3-5/16" Bore) Ring Set (Std.) (3-5/16" Bore) Ring Set (O10" OS) Ring Set (O20" OS) Ring Set (O20" OS) Ring Set (O30" OS) Ring Set (O40" OS) Ring Se |       |             |     |                                           |
| 15 32004 16 32005 17 32005 18 18 32006 18 18 32006 18 18 32006 19 32623 19 32624 19 32624 19 3093A 10 3093A 11 34383 11 34383 11 32077 12 34384 13 2077 15 32673 16 32073 17 34384 17 34384 18 32077 19 36073 10 28264 10 31919 10 31919 11 32073 12 320934 13 32074 15 32074 16 31919 17 34384 17 34384 18 32077 19 36073 19 36073 10 36083 10 36083 10 31939 10 32685 10 32685 10 32685 10 32685 10 32685 10 32685 10 32685 10 32685 10 32685 10 32685 10 32685 10 32685 10 32685 10 32685 10 32685 10 32685 10 32685 10 32685 10 32685 10 32685 10 32685 10 32685 10 32685 10 32685 10 32685 10 32685 10 32685 10 32685 10 32685 10 32685 10 32685 10 32686 10 32686 10 32686 10 32686 10 32686 10 32686 10 32686 10 32686 10 32686 10 32686 10 32686 10 32686 10 32686 10 32686 10 32686 10 32686 10 32686 10 32686 10 32686 10 32686 10 32686 10 32686 10 32686 10 32686 10 32686 10 32686 10 32686 10 32686 10 32686 10 32686 10 32686 10 32686 10 32686 10 32686 10 32686 10 32686 10 32686 10 32686 10 32686 10 32686 10 32686 10 32686 10 32686 10 32686 10 32686 10 32686 10 32686 10 32686 10 32686 10 32686 10 32686 10 32686 10 32686 10 32686 10 32686 10 32686 10 32686 10 32686 10 32686 10 32686 10 32686 10 32686 10 32686 10 32686 10 32686 10 32686 10 32686 10 32686 10 32686 10 32686 10 32686 10 32686 10 32686 10 32686 10 32686 10 32686 10 32686 10 32686 10 32686 10 32686 10 32686 10 32686 10 32686 10 32686 10 32686 10 32686 10 32686 10 32686 10 32686 10 32686 10 32686 10 32686 10 32686 10 32686 10 32686 10 32686 10 32686 10 32686 10 32686 10 32686 10 32686 10 32686 10 32686 10 32686 10 32686 10 32686 10 32686 10 32686 10 32686 10 32686 10 32686 10 32686 10 32686 10 32686 10 32686 10 32686 10 32686 10 32686 10 32686 10 32686 10 32686 10 32686 10 32686 10 32686 10 32686 10 32686 10 32686 10 32686 10 32686 10 32686 10 32686 10 32686 10 32686 10 32686 10 32686 10 32686 10 32686 10 32686 10 32686 10 32686 10 32686 10 32686 10 32686 10 32686 10 32686 10 32686 10 32686 10 32686 10 32686 10 32686 10 32686 10 32686 10 32686 10 32686 10 32686 10 32686 10 32686 10  |       |             |     |                                           |
| 15 32006                                                                                                                                                                                                                                                                                                                                                                                                                                                                                                                                                                                                                                                                                                                                                                                                                                                                                                                                                                                                                                                                                                                                                                                                                                                                                                                                                                                                                                                                                                                                                                                                                                                                                                                                                                                                                                                                                                                                                                                                                                                                                                                       | 14A   | 32619B      |     | Piston & Pin Ass'y. (.030" OS) (Incl. 16) |
| 15       32006       Ring Set (.020" OS)         15       32623       Ring Set (.030" OS)         15       32624       Ring Set (.040" OS)         15       32321       Re-Ringing Set, Piston         16       31919       Ring, Piston pin retaining         17       34383       Connecting Rod Assy.(Std.)(Incl.18, 19, 20)         17       34384       Connecting Rod Assy.(.020" US)(Incl.1 8,19,20)         18       32077       Bolt, Connecting Rod Assy.(.020" US)(Incl.1 8,19,20)         19       26073       Washer, Connecting rod         10       28264       Nut Assy., Lock         21       34693       Lifter, Valve         22       31939       Lifter, Valve         23       32685       Cylinder Cover (Incl.4,25,26A,28,30,3 4 & 43)         23A       31956A       * Gasket, Cylinder cover         25A       29673       * Gasket, Oil fill         26       33069       Dipstick (Incl. 25A)         28       32426       Spacer, Governor rod         29       650588       Screw, 1/4-20 x 2"         30       31927       Oil Drain Plug         31       31968       Link, Governor         32       650451       Screw, 1/                                                                                                                                                                                                                                                                                                                                                                                                                                                                                                                                                                                                                                                                                                                                                                                                                                                                                                                                                                  | 15    | 32004       |     | Ring Set (Std.) (3-5/16" Bore)            |
| 15       32623       Ring Set (.030" OS)         15       32624       Ring Set (.040" OS)         15       32321       Re-Ringing Set, Piston         16       31919       Ring, Piston pin retaining         17       33093A       Connecting Rod Assy', (Std.) (Incl. 18, 19, 20)         17       34383       Connecting Rod Assy', (.020" US) (Incl. 18, 19, 20)         18       32077       Bolt, Connecting Rod Assy', (.020" US) (Incl. 1 8, 19, 20)         18       32077       Bolt, Connecting rod         19       26073       Washer, Connecting rod         19       26073       Washer, Connecting rod         10       Vulk Assy., Lock       Camshaff (MCR) (Helical)         12       31939       Lifter, Valve         23       32685       Cylinder Cover (Incl. 4,25,26A,28,30,3 4 & 43)         23       23685       Cylinder Cover (Incl. 4,25,26A,28,30,3 4 & 43)         24       43693       Bipstick (Incl. 25A)         25       29673       * Gasket, Oil fill         26       33069       Dipstick (Incl. 25A)         28       32426       Spacer, Governor rod         29       650588       Screw, 1/4-20 x 2"         30       31927       Oil Drain Plug </td <td>15</td> <td>32005</td> <td></td> <td>Ring Set (.010" OS)</td>                                                                                                                                                                                                                                                                                                                                                                                                                                                                                                                                                                                                                                                                                                                                                                                                                                                           | 15    | 32005       |     | Ring Set (.010" OS)                       |
| 15       32624       Ring Set (.040" OS)         15       32321       Re-Ringing Set, Piston         16       31919       Ring, Piston pin retaining         17       33093A       Connecting Rod Assy.(.010" US)(Incl.1 8, 19, 20)         17       34383       Connecting Rod Assy.(.020" US)(Incl.1 8, 19, 20)         17       34384       Connecting Rod Assy.(.020" US)(Incl.1 8, 19, 20)         18       32077       Bolt, Connecting rod         19       26073       Washer, Connecting rod         20       28264       Nut Assy., Lock         21       34693       Camshaft (MCR) (Helical)         22       31939       Lifter, Valve         23       32685       Cylinder cover (Incl.4,25,26A,28,30,3 4 & 43)         23A       31956A       * Gasket, Oylinder cover         25A       29673       * Gasket, Oil fill         26       33069       Dipstick (Incl. 25A)         28       32426       Spacer, Governor rod         29       650588       Screw, 1/4-20 x 2"         30       31927       Oil Drain Plug         31       31968       Link, Governor         32       650451       Screw, 1/4-20 x 1"         33       1964                                                                                                                                                                                                                                                                                                                                                                                                                                                                                                                                                                                                                                                                                                                                                                                                                                                                                                                                                                    | 15    | 32006       |     | Ring Set (.020" OS)                       |
| 15       32321       Re-Ringing Set, Piston         16       31919       Ring, Piston pin retaining         17       33093A       Connecting Rod Assy.(Std.)(Incl.18, 19 & 20)         17       34383       Connecting Rod Assy.(D10" US)(Incl.1 8,19,20)         17       34384       Connecting Rod Assy.(D20" US)(Incl.1 8,19,20)         18       32077       Bolt, Connecting rod         19       26073       Washer, Connecting rod         20       28264       Nut Assy., Lock         21       34693       Camshaft (MCR) (Helical)         22       31939       Lifter, Valve         23       32685       Cylinder Cover (Incl.4,25,26A,28,30,3 4 & 43)         23A       31956A       * Gasket, Cylinder cover         25A       29673       * Gasket, Oil fill         26       33069       Dipstick (Incl. 25A)         28       32426       Spacer, Governor rod         29       650588       Screw, 1/4-20 x 2"         30       31927       Oil Drain Plug         31       31968       Link, Governor         32       650451       Screw, 1/4-20 x 1"         33       31964       Clamp, Governor lever         34       29193       Ri                                                                                                                                                                                                                                                                                                                                                                                                                                                                                                                                                                                                                                                                                                                                                                                                                                                                                                                                                                  | 15    | 32623       |     | Ring Set (.030" OS)                       |
| 16       31919       Ring, Piston pin retaining         17       33093A       Connecting Rod Assy.(Std.)(Incl.18, 19 & 20)         17       34383       Connecting Rod Assy.(.002" US)(Incl.1 8,19,20)         18       32077       Bolt, Connecting rod         19       26073       Washer, Connecting rod         20       28264       Nut Assy., Lock         21       34693       Camshaft (MCR) (Helical)         22       31939       Lifter, Valve         23       32685       Cylinder Cover (Incl.4,25,26A,28,30,3 4 & 43)         23A       31956A       * Gasket, Cylinder cover         25A       29673       * Gasket, Oil fill         26       33069       Dipstick (Incl. 25A)         28       32426       Spacer, Governor rod         29       650588       Screw, 1/4-20 x 2"         30       31927       Oil Drain Plug         31       31968       Link, Governor         32       650451       Screw, 1/4-20 x 1"         33       31964       Clamp, Governor lever         34       29193       Ring, Retaining         35       31963       Lever, Governor adjusting         36       650544       Screw, 10-24 x 7/8"                                                                                                                                                                                                                                                                                                                                                                                                                                                                                                                                                                                                                                                                                                                                                                                                                                                                                                                                                                          | 15    | 32624       |     | Ring Set (.040" OS)                       |
| 16       31919       Ring, Piston pin retaining         17       33093A       Connecting Rod Assy.(Std.)(Incl.18, 19 & 20)         17       34383       Connecting Rod Assy.(.000" US)(Incl.1 8,19,20)         18       32077       Bolt, Connecting rod         19       26073       Washer, Connecting rod         20       28264       Nut Assy., Lock         21       34693       Camshaft (MCR) (Helical)         22       31939       Lifter, Valve         23       32685       Cylinder Cover (Incl.4,25,26A,28,30,3 4 & 43)         23A       31966A       * Gasket, Cylinder cover         25A       29673       * Gasket, Cylinder cover         25A       29673       * Gasket, Oil fill         26       33069       Dipstick (Incl. 25A)         28       32426       Spacer, Governor rod         29       650588       Screw, 1/4-20 x 2"         30       31927       Oil Drain Plug         31       31968       Link, Governor         32       650451       Screw, 1/4-20 x 1"         33       31964       Clamp, Governor lever         34       29193       Ring, Retaining         35       31963       Lever, Governor adjusting <td>15</td> <td>32321</td> <td></td> <td>Re-Ringing Set, Piston</td>                                                                                                                                                                                                                                                                                                                                                                                                                                                                                                                                                                                                                                                                                                                                                                                                                                                                                                | 15    | 32321       |     | Re-Ringing Set, Piston                    |
| 17 33093A Connecting Rod Assy.(Štd.)(Incl.18, 19 & 20) 17 34383 Connecting Rod Assy.(.010" US)(Incl.1 8,19,20) 17 34384 Connecting Rod Assy.(.020" US)(Incl.1 8,19,20) 18 32077 Bolt, Connecting rod 19 26073 Washer, Connecting rod 19 26073 Washer, Connecting rod 19 24264 Nut Assy., Lock 21 34693 Lifter, Valve 23 32685 Cylinder Cover (Incl.4,25,26A,28,30,3 4 & 43) 23A 31956A * Gasket, Cylinder cover 25A 29673 * Gasket, Cylinder cover 25A 3069 Dipstick (Incl. 25A) 28 32426 Spacer, Governor rod 29 650588 Screw, 1/4-20 x 2" 30 31927 Oil Drain Plug 31 31968 Link, Governor 32 650451 Screw, 1/4-20 x 1" 33 31964 Clamp, Governor lever 34 29193 Ring, Retaining 35 31963 Lever, Governor adjusting 36 650518 Lockwasher 37 650544 Screw, 10-24 x 7/8"                                                                                                                                                                                                                                                                                                                                                                                                                                                                                                                                                                                                                                                                                                                                                                                                                                                                                                                                                                                                                                                                                                                                                                                                                                                                                                                                                         | 16    | 31919       |     |                                           |
| 17 34383 Connecting Rod Assy.(.010" US)(Incl.1 8,19,20) 17 34384 Connecting Rod Assy.(.020" US)(Incl.1 8,19,20) 18 32077 Bolt, Connecting rod 19 26073 Washer, Connecting rod 19 28264 Nut Assy., Lock 21 34693 Camshaft (MCR) (Helical) 22 31939 Lifter, Valve 23 32685 Cylinder Cover (Incl.4,25,26A,28,30,3 4 & 43) 23A 31956A * Gasket, Cylinder cover 25A 29673 * Gasket, Oil fill 26 33069 Dipstick (Incl. 25A) 28 32426 Spacer, Governor rod 29 650588 Screw, 1/4-20 x 2" 30 31927 Oil Drain Plug 31 31968 Link, Governor 32 650451 Screw, 1/4-20 x 1" 33 31964 Clamp, Governor lever 34 29193 Ring, Retaining 35 31963 Lockwasher 37 650544 Screw, 10-24 x 7/8"                                                                                                                                                                                                                                                                                                                                                                                                                                                                                                                                                                                                                                                                                                                                                                                                                                                                                                                                                                                                                                                                                                                                                                                                                                                                                                                                                                                                                                                        |       |             |     |                                           |
| 17 34384 Connecting Rod Assy.(.020" US)(Incl.1 8,19,20) 18 32077 Bolt, Connecting rod 19 26073 Washer, Connecting rod 20 28264 Nut Assy., Lock 21 34693 Camshaft (MCR) (Helical) 22 31939 Lifter, Valve 23 32685 Cylinder Cover (Incl.4,25,26A,28,30,3 4 & 43) 23A 31956A * Gasket, Cylinder cover 25A 29673 * Gasket, Oil fill 26 33069 Dipstick (Incl. 25A) 28 32426 Spacer, Governor rod 29 650588 Screw, 1/4-20 x 2" 30 31927 Oil Drain Plug 30A 31927 Oil Drain Plug 31 31968 Link, Governor 32 650451 Screw, 1/4-20 x 1" 33 31964 Clamp, Governor lever 34 29193 Ring, Retaining 35 31963 Lever, Governor adjusting 36 650518 Screw, 10-24 x 7/8"                                                                                                                                                                                                                                                                                                                                                                                                                                                                                                                                                                                                                                                                                                                                                                                                                                                                                                                                                                                                                                                                                                                                                                                                                                                                                                                                                                                                                                                                        | 17    | 34383       |     |                                           |
| 18 32077 19 26073 Washer, Connecting rod Washer, Connecting rod Nut Assy., Lock 21 34693 Camshaft (MCR) (Helical) Lifter, Valve 23 32685 Cylinder Cover (Incl.4,25,26A,28,30,3 4 & 43) 23A 31956A Sasket, Cylinder cover 25A 29673 Sasket, Cylinder cover 25A 29673 Sasket, Cylinder cover 25A 29673 Sasket, Cylinder cover Saske |       |             |     |                                           |
| 19 26073 Washer, Connecting rod 20 28264 Nut Assy., Lock 21 34693 Camshaft (MCR) (Helical) 22 31939 Lifter, Valve 23 32685 Cylinder Cover (Incl.4,25,26A,28,30,3 4 & 43) 23A 31956A * Gasket, Cylinder cover 25A 29673 * Gasket, Oil fill 26 33069 Dipstick (Incl. 25A) 28 32426 Spacer, Governor rod 29 650588 Screw, 1/4-20 x 2" 30 31927 Oil Drain Plug 30A 31927 Oil Drain Plug 31 31968 Link, Governor 32 650451 Screw, 1/4-20 x 1" 33 31964 Clamp, Governor lever 34 29193 Ring, Retaining 35 31963 Lever, Governor adjusting 36 650518 Lockwasher 37 650544 Screw, 10-24 x 7/8"                                                                                                                                                                                                                                                                                                                                                                                                                                                                                                                                                                                                                                                                                                                                                                                                                                                                                                                                                                                                                                                                                                                                                                                                                                                                                                                                                                                                                                                                                                                                         |       |             |     |                                           |
| 20 28264 Nut Assy., Lock 21 34693 Camshaft (MCR) (Helical) 22 31939 Lifter, Valve 23 32685 Cylinder Cover (Incl.4,25,26A,28,30,3 4 & 43) 23A 31956A * Gasket, Cylinder cover 25A 29673 * Gasket, Oil fill 26 33069 Dipstick (Incl. 25A) 28 32426 Spacer, Governor rod 29 650588 Screw, 1/4-20 x 2" 30 31927 Oil Drain Plug 30A 31927 Oil Drain Plug 31 31968 Link, Governor 32 650451 Screw, 1/4-20 x 1" 33 31964 Clamp, Governor lever 34 29193 Ring, Retaining 35 31963 Lever, Governor adjusting 36 650518 Lockwasher 37 650544 Screw, 10-24 x 7/8"                                                                                                                                                                                                                                                                                                                                                                                                                                                                                                                                                                                                                                                                                                                                                                                                                                                                                                                                                                                                                                                                                                                                                                                                                                                                                                                                                                                                                                                                                                                                                                         |       |             |     |                                           |
| 21 34693                                                                                                                                                                                                                                                                                                                                                                                                                                                                                                                                                                                                                                                                                                                                                                                                                                                                                                                                                                                                                                                                                                                                                                                                                                                                                                                                                                                                                                                                                                                                                                                                                                                                                                                                                                                                                                                                                                                                                                                                                                                                                                                       |       |             |     |                                           |
| 22       31939       Lifter, Valve         23       32685       Cylinder Cover (Incl.4,25,26A,28,30,3 4 & 43)         23A       31956A       * Gasket, Cylinder cover         25A       29673       * Gasket, Oil fill         26       33069       Dipstick (Incl. 25A)         28       32426       Spacer, Governor rod         29       650588       Screw, 1/4-20 x 2"         30       31927       Oil Drain Plug         31       31968       Link, Governor         32       650451       Screw, 1/4-20 x 1"         33       31964       Clamp, Governor lever         34       29193       Ring, Retaining         35       31963       Lever, Governor adjusting         36       650518       Lockwasher         37       650544       Screw, 10-24 x 7/8"                                                                                                                                                                                                                                                                                                                                                                                                                                                                                                                                                                                                                                                                                                                                                                                                                                                                                                                                                                                                                                                                                                                                                                                                                                                                                                                                                         |       |             |     |                                           |
| 23 32685                                                                                                                                                                                                                                                                                                                                                                                                                                                                                                                                                                                                                                                                                                                                                                                                                                                                                                                                                                                                                                                                                                                                                                                                                                                                                                                                                                                                                                                                                                                                                                                                                                                                                                                                                                                                                                                                                                                                                                                                                                                                                                                       |       |             |     |                                           |
| 23A       31956A       * Gasket, Cylinder cover         25A       29673       * Gasket, Oil fill         26       33069       Dipstick (Incl. 25A)         28       32426       Spacer, Governor rod         29       650588       Screw, 1/4-20 x 2"         30       31927       Oil Drain Plug         31       31968       Link, Governor         32       650451       Screw, 1/4-20 x 1"         33       31964       Clamp, Governor lever         34       29193       Ring, Retaining         35       31963       Lever, Governor adjusting         36       650518       Lockwasher         37       650544       Screw, 10-24 x 7/8"                                                                                                                                                                                                                                                                                                                                                                                                                                                                                                                                                                                                                                                                                                                                                                                                                                                                                                                                                                                                                                                                                                                                                                                                                                                                                                                                                                                                                                                                               |       |             |     |                                           |
| 25A       29673       * Gasket, Oil fill         26       33069       Dipstick (Incl. 25A)         28       32426       Spacer, Governor rod         29       650588       Screw, 1/4-20 x 2"         30       31927       Oil Drain Plug         30A       31927       Oil Drain Plug         31       31968       Link, Governor         32       650451       Screw, 1/4-20 x 1"         33       31964       Clamp, Governor lever         34       29193       Ring, Retaining         35       31963       Lever, Governor adjusting         36       650518       Lockwasher         37       650544       Screw, 10-24 x 7/8"                                                                                                                                                                                                                                                                                                                                                                                                                                                                                                                                                                                                                                                                                                                                                                                                                                                                                                                                                                                                                                                                                                                                                                                                                                                                                                                                                                                                                                                                                          |       |             |     |                                           |
| 26       33069       Dipstick (Incl. 25A)         28       32426       Spacer, Governor rod         29       650588       Screw, 1/4-20 x 2"         30       31927       Oil Drain Plug         31       31968       Link, Governor         32       650451       Screw, 1/4-20 x 1"         33       31964       Clamp, Governor lever         34       29193       Ring, Retaining         35       31963       Lever, Governor adjusting         36       650518       Lockwasher         37       650544       Screw, 10-24 x 7/8"                                                                                                                                                                                                                                                                                                                                                                                                                                                                                                                                                                                                                                                                                                                                                                                                                                                                                                                                                                                                                                                                                                                                                                                                                                                                                                                                                                                                                                                                                                                                                                                        |       |             |     |                                           |
| 28 32426 Spacer, Governor rod 29 650588 Screw, 1/4-20 x 2" 30 31927 Oil Drain Plug 30A 31927 Oil Drain Plug 31 31968 Link, Governor 32 650451 Screw, 1/4-20 x 1" 33 31964 Clamp, Governor lever 34 29193 Ring, Retaining 35 31963 Lever, Governor adjusting 36 650518 Lockwasher 37 650544 Screw, 10-24 x 7/8"                                                                                                                                                                                                                                                                                                                                                                                                                                                                                                                                                                                                                                                                                                                                                                                                                                                                                                                                                                                                                                                                                                                                                                                                                                                                                                                                                                                                                                                                                                                                                                                                                                                                                                                                                                                                                 |       |             |     | ·                                         |
| 29 650588 Screw, 1/4-20 x 2" 30 31927 Oil Drain Plug 30A 31927 Oil Drain Plug 31 31968 Link, Governor 32 650451 Screw, 1/4-20 x 1" 33 31964 Clamp, Governor lever 34 29193 Ring, Retaining 35 31963 Lever, Governor adjusting 36 650518 Lockwasher 37 650544 Screw, 10-24 x 7/8"                                                                                                                                                                                                                                                                                                                                                                                                                                                                                                                                                                                                                                                                                                                                                                                                                                                                                                                                                                                                                                                                                                                                                                                                                                                                                                                                                                                                                                                                                                                                                                                                                                                                                                                                                                                                                                               |       |             |     | • • •                                     |
| 30 31927 Oil Drain Plug 30A 31927 Oil Drain Plug 31 31968 Link, Governor 32 650451 Screw, 1/4-20 x 1" 33 31964 Clamp, Governor lever 34 29193 Ring, Retaining 35 31963 Lever, Governor adjusting 36 650518 Lockwasher 37 650544 Screw, 10-24 x 7/8"                                                                                                                                                                                                                                                                                                                                                                                                                                                                                                                                                                                                                                                                                                                                                                                                                                                                                                                                                                                                                                                                                                                                                                                                                                                                                                                                                                                                                                                                                                                                                                                                                                                                                                                                                                                                                                                                            |       |             |     |                                           |
| 30A 31927 Oil Drain Plug 31 31968 Link, Governor 32 650451 Screw, 1/4-20 x 1" 33 31964 Clamp, Governor lever 34 29193 Ring, Retaining 35 31963 Lever, Governor adjusting 36 650518 Lockwasher 37 650544 Screw, 10-24 x 7/8"                                                                                                                                                                                                                                                                                                                                                                                                                                                                                                                                                                                                                                                                                                                                                                                                                                                                                                                                                                                                                                                                                                                                                                                                                                                                                                                                                                                                                                                                                                                                                                                                                                                                                                                                                                                                                                                                                                    |       |             |     | ·                                         |
| 31 31968     Link, Governor     Screw, 1/4-20 x 1"     Screw, 1/4-20 x 1"     Clamp, Governor lever     Ring, Retaining     Lever, Governor adjusting     Lockwasher     Screw, 10-24 x 7/8"                                                                                                                                                                                                                                                                                                                                                                                                                                                                                                                                                                                                                                                                                                                                                                                                                                                                                                                                                                                                                                                                                                                                                                                                                                                                                                                                                                                                                                                                                                                                                                                                                                                                                                                                                                                                                                                                                                                                   |       |             |     |                                           |
| 32 650451 Screw, 1/4-20 x 1" 33 31964 Clamp, Governor lever 34 29193 Ring, Retaining 35 31963 Lever, Governor adjusting 36 650518 Lockwasher 37 650544 Screw, 10-24 x 7/8"                                                                                                                                                                                                                                                                                                                                                                                                                                                                                                                                                                                                                                                                                                                                                                                                                                                                                                                                                                                                                                                                                                                                                                                                                                                                                                                                                                                                                                                                                                                                                                                                                                                                                                                                                                                                                                                                                                                                                     |       |             |     | •                                         |
| 33 31964 Clamp, Governor lever 34 29193 Ring, Retaining 35 31963 Lever, Governor adjusting 36 650518 Lockwasher 37 650544 Screw, 10-24 x 7/8"                                                                                                                                                                                                                                                                                                                                                                                                                                                                                                                                                                                                                                                                                                                                                                                                                                                                                                                                                                                                                                                                                                                                                                                                                                                                                                                                                                                                                                                                                                                                                                                                                                                                                                                                                                                                                                                                                                                                                                                  |       |             |     | ·                                         |
| 34       29193       Ring, Retaining         35       31963       Lever, Governor adjusting         36       650518       Lockwasher         37       650544       Screw, 10-24 x 7/8"                                                                                                                                                                                                                                                                                                                                                                                                                                                                                                                                                                                                                                                                                                                                                                                                                                                                                                                                                                                                                                                                                                                                                                                                                                                                                                                                                                                                                                                                                                                                                                                                                                                                                                                                                                                                                                                                                                                                         |       |             |     |                                           |
| 35 31963 Lever, Governor adjusting 36 650518 Lockwasher 37 650544 Screw, 10-24 x 7/8"                                                                                                                                                                                                                                                                                                                                                                                                                                                                                                                                                                                                                                                                                                                                                                                                                                                                                                                                                                                                                                                                                                                                                                                                                                                                                                                                                                                                                                                                                                                                                                                                                                                                                                                                                                                                                                                                                                                                                                                                                                          |       |             |     | • '                                       |
| 36 650518 Lockwasher<br>37 650544 Screw, 10-24 x 7/8"                                                                                                                                                                                                                                                                                                                                                                                                                                                                                                                                                                                                                                                                                                                                                                                                                                                                                                                                                                                                                                                                                                                                                                                                                                                                                                                                                                                                                                                                                                                                                                                                                                                                                                                                                                                                                                                                                                                                                                                                                                                                          |       |             |     |                                           |
| 37 650544 Screw, 10-24 x 7/8"                                                                                                                                                                                                                                                                                                                                                                                                                                                                                                                                                                                                                                                                                                                                                                                                                                                                                                                                                                                                                                                                                                                                                                                                                                                                                                                                                                                                                                                                                                                                                                                                                                                                                                                                                                                                                                                                                                                                                                                                                                                                                                  |       |             |     |                                           |
| ·                                                                                                                                                                                                                                                                                                                                                                                                                                                                                                                                                                                                                                                                                                                                                                                                                                                                                                                                                                                                                                                                                                                                                                                                                                                                                                                                                                                                                                                                                                                                                                                                                                                                                                                                                                                                                                                                                                                                                                                                                                                                                                                              |       |             |     |                                           |
| 38 7975 Nut, 10-24                                                                                                                                                                                                                                                                                                                                                                                                                                                                                                                                                                                                                                                                                                                                                                                                                                                                                                                                                                                                                                                                                                                                                                                                                                                                                                                                                                                                                                                                                                                                                                                                                                                                                                                                                                                                                                                                                                                                                                                                                                                                                                             |       |             |     |                                           |
|                                                                                                                                                                                                                                                                                                                                                                                                                                                                                                                                                                                                                                                                                                                                                                                                                                                                                                                                                                                                                                                                                                                                                                                                                                                                                                                                                                                                                                                                                                                                                                                                                                                                                                                                                                                                                                                                                                                                                                                                                                                                                                                                | 38    | เลเอ        |     | INUI, 10-24                               |