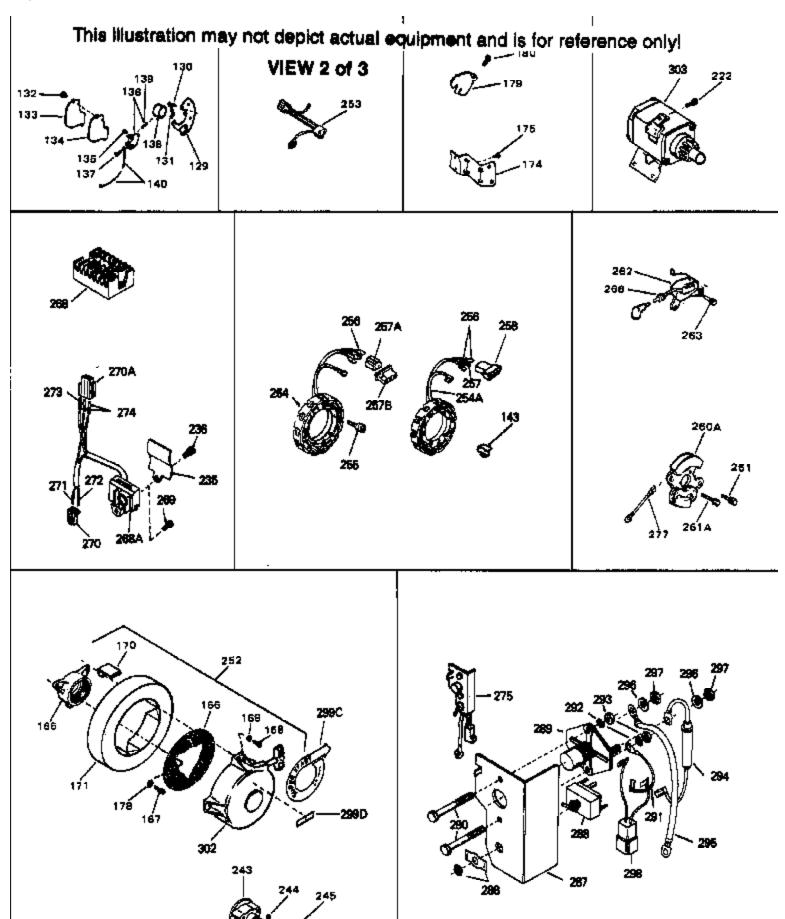

## ILLUSTRATION SHOWS TYPICAL PARTS ONLY, ORDER BY PART NUMBER, PARTS NOT LISTED ARE SUPPLIED BY DEM.

| Ref # Part Number      | Qty Description                                                                                                                                                                                                                                                                                                                                                                                                                                                                                                                                                                                                                                                                                                                                                                                                                                                                                                                                                                                                                                                                                                                                                                                                                                                                                                                                                                                                                                                                                                                                                                                                                                                                                                                                                                                                                                                                                                                                                                                                                                                                                                                |
|------------------------|--------------------------------------------------------------------------------------------------------------------------------------------------------------------------------------------------------------------------------------------------------------------------------------------------------------------------------------------------------------------------------------------------------------------------------------------------------------------------------------------------------------------------------------------------------------------------------------------------------------------------------------------------------------------------------------------------------------------------------------------------------------------------------------------------------------------------------------------------------------------------------------------------------------------------------------------------------------------------------------------------------------------------------------------------------------------------------------------------------------------------------------------------------------------------------------------------------------------------------------------------------------------------------------------------------------------------------------------------------------------------------------------------------------------------------------------------------------------------------------------------------------------------------------------------------------------------------------------------------------------------------------------------------------------------------------------------------------------------------------------------------------------------------------------------------------------------------------------------------------------------------------------------------------------------------------------------------------------------------------------------------------------------------------------------------------------------------------------------------------------------------|
| 1 33042                | Cylinder (Incl. 2, 4, 30 & 47) (3-1/2 " Bore)                                                                                                                                                                                                                                                                                                                                                                                                                                                                                                                                                                                                                                                                                                                                                                                                                                                                                                                                                                                                                                                                                                                                                                                                                                                                                                                                                                                                                                                                                                                                                                                                                                                                                                                                                                                                                                                                                                                                                                                                                                                                                  |
| 2 27652                | Pin, Dowel                                                                                                                                                                                                                                                                                                                                                                                                                                                                                                                                                                                                                                                                                                                                                                                                                                                                                                                                                                                                                                                                                                                                                                                                                                                                                                                                                                                                                                                                                                                                                                                                                                                                                                                                                                                                                                                                                                                                                                                                                                                                                                                     |
| 4 31950                | Seal, Oil                                                                                                                                                                                                                                                                                                                                                                                                                                                                                                                                                                                                                                                                                                                                                                                                                                                                                                                                                                                                                                                                                                                                                                                                                                                                                                                                                                                                                                                                                                                                                                                                                                                                                                                                                                                                                                                                                                                                                                                                                                                                                                                      |
| 5 31940                | Intake Valve (Std.)                                                                                                                                                                                                                                                                                                                                                                                                                                                                                                                                                                                                                                                                                                                                                                                                                                                                                                                                                                                                                                                                                                                                                                                                                                                                                                                                                                                                                                                                                                                                                                                                                                                                                                                                                                                                                                                                                                                                                                                                                                                                                                            |
| 5 31941                | Intake Valve (1/32" OS) (Incl. 9)                                                                                                                                                                                                                                                                                                                                                                                                                                                                                                                                                                                                                                                                                                                                                                                                                                                                                                                                                                                                                                                                                                                                                                                                                                                                                                                                                                                                                                                                                                                                                                                                                                                                                                                                                                                                                                                                                                                                                                                                                                                                                              |
| 6 31942                | Exhaust Valve (Std.)                                                                                                                                                                                                                                                                                                                                                                                                                                                                                                                                                                                                                                                                                                                                                                                                                                                                                                                                                                                                                                                                                                                                                                                                                                                                                                                                                                                                                                                                                                                                                                                                                                                                                                                                                                                                                                                                                                                                                                                                                                                                                                           |
| 6 31943                | Exhaust Valve (3ld.) Exhaust Valve (1/32" OS) (Incl. 9)                                                                                                                                                                                                                                                                                                                                                                                                                                                                                                                                                                                                                                                                                                                                                                                                                                                                                                                                                                                                                                                                                                                                                                                                                                                                                                                                                                                                                                                                                                                                                                                                                                                                                                                                                                                                                                                                                                                                                                                                                                                                        |
| 7 650592               | Key, Flywheel                                                                                                                                                                                                                                                                                                                                                                                                                                                                                                                                                                                                                                                                                                                                                                                                                                                                                                                                                                                                                                                                                                                                                                                                                                                                                                                                                                                                                                                                                                                                                                                                                                                                                                                                                                                                                                                                                                                                                                                                                                                                                                                  |
| 8 31944                |                                                                                                                                                                                                                                                                                                                                                                                                                                                                                                                                                                                                                                                                                                                                                                                                                                                                                                                                                                                                                                                                                                                                                                                                                                                                                                                                                                                                                                                                                                                                                                                                                                                                                                                                                                                                                                                                                                                                                                                                                                                                                                                                |
|                        | Spring, Valve                                                                                                                                                                                                                                                                                                                                                                                                                                                                                                                                                                                                                                                                                                                                                                                                                                                                                                                                                                                                                                                                                                                                                                                                                                                                                                                                                                                                                                                                                                                                                                                                                                                                                                                                                                                                                                                                                                                                                                                                                                                                                                                  |
| 9 31946                | Cap, Lower valve spring (1/32" OS)                                                                                                                                                                                                                                                                                                                                                                                                                                                                                                                                                                                                                                                                                                                                                                                                                                                                                                                                                                                                                                                                                                                                                                                                                                                                                                                                                                                                                                                                                                                                                                                                                                                                                                                                                                                                                                                                                                                                                                                                                                                                                             |
| 9 31945                | Cap, Lower valve spring (Std.)                                                                                                                                                                                                                                                                                                                                                                                                                                                                                                                                                                                                                                                                                                                                                                                                                                                                                                                                                                                                                                                                                                                                                                                                                                                                                                                                                                                                                                                                                                                                                                                                                                                                                                                                                                                                                                                                                                                                                                                                                                                                                                 |
| 9A 32475               | Cap, Lower valve spring (Rotator)                                                                                                                                                                                                                                                                                                                                                                                                                                                                                                                                                                                                                                                                                                                                                                                                                                                                                                                                                                                                                                                                                                                                                                                                                                                                                                                                                                                                                                                                                                                                                                                                                                                                                                                                                                                                                                                                                                                                                                                                                                                                                              |
| 10 20810               | Pin, Valve spring retainer                                                                                                                                                                                                                                                                                                                                                                                                                                                                                                                                                                                                                                                                                                                                                                                                                                                                                                                                                                                                                                                                                                                                                                                                                                                                                                                                                                                                                                                                                                                                                                                                                                                                                                                                                                                                                                                                                                                                                                                                                                                                                                     |
| 11 32358B              | Crankshaft (Incl. 12, 13, 17, 78 & 79)                                                                                                                                                                                                                                                                                                                                                                                                                                                                                                                                                                                                                                                                                                                                                                                                                                                                                                                                                                                                                                                                                                                                                                                                                                                                                                                                                                                                                                                                                                                                                                                                                                                                                                                                                                                                                                                                                                                                                                                                                                                                                         |
| 12 29783               | Pin, Crankshaft gear                                                                                                                                                                                                                                                                                                                                                                                                                                                                                                                                                                                                                                                                                                                                                                                                                                                                                                                                                                                                                                                                                                                                                                                                                                                                                                                                                                                                                                                                                                                                                                                                                                                                                                                                                                                                                                                                                                                                                                                                                                                                                                           |
| 13 31931               | Gear, Crankshaft                                                                                                                                                                                                                                                                                                                                                                                                                                                                                                                                                                                                                                                                                                                                                                                                                                                                                                                                                                                                                                                                                                                                                                                                                                                                                                                                                                                                                                                                                                                                                                                                                                                                                                                                                                                                                                                                                                                                                                                                                                                                                                               |
| 14A 32238B             | Piston & Pin Ass'y. (Std.)(Incl.16)(3 -1/2")                                                                                                                                                                                                                                                                                                                                                                                                                                                                                                                                                                                                                                                                                                                                                                                                                                                                                                                                                                                                                                                                                                                                                                                                                                                                                                                                                                                                                                                                                                                                                                                                                                                                                                                                                                                                                                                                                                                                                                                                                                                                                   |
| 14A 32239B             | Piston & Pin Ass'y. (.010" OS) (Incl. 16)                                                                                                                                                                                                                                                                                                                                                                                                                                                                                                                                                                                                                                                                                                                                                                                                                                                                                                                                                                                                                                                                                                                                                                                                                                                                                                                                                                                                                                                                                                                                                                                                                                                                                                                                                                                                                                                                                                                                                                                                                                                                                      |
| 14A 32240B             | Piston & Pin Ass'y. (.020" OS) (Incl. 16)                                                                                                                                                                                                                                                                                                                                                                                                                                                                                                                                                                                                                                                                                                                                                                                                                                                                                                                                                                                                                                                                                                                                                                                                                                                                                                                                                                                                                                                                                                                                                                                                                                                                                                                                                                                                                                                                                                                                                                                                                                                                                      |
| 14A 32621B             | Piston & Pin Ass'y. (.030" OS) (Incl. 16)                                                                                                                                                                                                                                                                                                                                                                                                                                                                                                                                                                                                                                                                                                                                                                                                                                                                                                                                                                                                                                                                                                                                                                                                                                                                                                                                                                                                                                                                                                                                                                                                                                                                                                                                                                                                                                                                                                                                                                                                                                                                                      |
| 14A 32622B             | Piston & Pin Ass'y. (.040" OS) (Incl. 16)                                                                                                                                                                                                                                                                                                                                                                                                                                                                                                                                                                                                                                                                                                                                                                                                                                                                                                                                                                                                                                                                                                                                                                                                                                                                                                                                                                                                                                                                                                                                                                                                                                                                                                                                                                                                                                                                                                                                                                                                                                                                                      |
| 14 34511               | Piston, Pin & Ring Set (Std.) (3-1/2" Bore)                                                                                                                                                                                                                                                                                                                                                                                                                                                                                                                                                                                                                                                                                                                                                                                                                                                                                                                                                                                                                                                                                                                                                                                                                                                                                                                                                                                                                                                                                                                                                                                                                                                                                                                                                                                                                                                                                                                                                                                                                                                                                    |
| 14 34512               | Piston, Pin & Ring Set (.010" OS)                                                                                                                                                                                                                                                                                                                                                                                                                                                                                                                                                                                                                                                                                                                                                                                                                                                                                                                                                                                                                                                                                                                                                                                                                                                                                                                                                                                                                                                                                                                                                                                                                                                                                                                                                                                                                                                                                                                                                                                                                                                                                              |
| 14 34513               | Piston, Pin & Ring Set (.020" OS)                                                                                                                                                                                                                                                                                                                                                                                                                                                                                                                                                                                                                                                                                                                                                                                                                                                                                                                                                                                                                                                                                                                                                                                                                                                                                                                                                                                                                                                                                                                                                                                                                                                                                                                                                                                                                                                                                                                                                                                                                                                                                              |
| 14 34524               | Piston, Pin & Ring Set (.030" OS)                                                                                                                                                                                                                                                                                                                                                                                                                                                                                                                                                                                                                                                                                                                                                                                                                                                                                                                                                                                                                                                                                                                                                                                                                                                                                                                                                                                                                                                                                                                                                                                                                                                                                                                                                                                                                                                                                                                                                                                                                                                                                              |
| 14 34525               | Piston, Pin & Ring Set (.040" OS)                                                                                                                                                                                                                                                                                                                                                                                                                                                                                                                                                                                                                                                                                                                                                                                                                                                                                                                                                                                                                                                                                                                                                                                                                                                                                                                                                                                                                                                                                                                                                                                                                                                                                                                                                                                                                                                                                                                                                                                                                                                                                              |
| 15 32241               | Ring Set (Std.) (3-1/2" Bore)                                                                                                                                                                                                                                                                                                                                                                                                                                                                                                                                                                                                                                                                                                                                                                                                                                                                                                                                                                                                                                                                                                                                                                                                                                                                                                                                                                                                                                                                                                                                                                                                                                                                                                                                                                                                                                                                                                                                                                                                                                                                                                  |
| 15 32242               | Ring Set (.010" OS)                                                                                                                                                                                                                                                                                                                                                                                                                                                                                                                                                                                                                                                                                                                                                                                                                                                                                                                                                                                                                                                                                                                                                                                                                                                                                                                                                                                                                                                                                                                                                                                                                                                                                                                                                                                                                                                                                                                                                                                                                                                                                                            |
| 15 32243               | Ring Set (.020" OS)                                                                                                                                                                                                                                                                                                                                                                                                                                                                                                                                                                                                                                                                                                                                                                                                                                                                                                                                                                                                                                                                                                                                                                                                                                                                                                                                                                                                                                                                                                                                                                                                                                                                                                                                                                                                                                                                                                                                                                                                                                                                                                            |
| 15 32625               | Ring Set (.030" OS)                                                                                                                                                                                                                                                                                                                                                                                                                                                                                                                                                                                                                                                                                                                                                                                                                                                                                                                                                                                                                                                                                                                                                                                                                                                                                                                                                                                                                                                                                                                                                                                                                                                                                                                                                                                                                                                                                                                                                                                                                                                                                                            |
| 15 32626               | Ring Set (.040" OS)                                                                                                                                                                                                                                                                                                                                                                                                                                                                                                                                                                                                                                                                                                                                                                                                                                                                                                                                                                                                                                                                                                                                                                                                                                                                                                                                                                                                                                                                                                                                                                                                                                                                                                                                                                                                                                                                                                                                                                                                                                                                                                            |
| 15 32336               | Re-Ringing Set, Piston                                                                                                                                                                                                                                                                                                                                                                                                                                                                                                                                                                                                                                                                                                                                                                                                                                                                                                                                                                                                                                                                                                                                                                                                                                                                                                                                                                                                                                                                                                                                                                                                                                                                                                                                                                                                                                                                                                                                                                                                                                                                                                         |
| 16 31919               | Ring, Piston pin retaining                                                                                                                                                                                                                                                                                                                                                                                                                                                                                                                                                                                                                                                                                                                                                                                                                                                                                                                                                                                                                                                                                                                                                                                                                                                                                                                                                                                                                                                                                                                                                                                                                                                                                                                                                                                                                                                                                                                                                                                                                                                                                                     |
| 17 33093A              | Connecting Rod Ass'y.(Std.)(Incl.18, 19 & 20)                                                                                                                                                                                                                                                                                                                                                                                                                                                                                                                                                                                                                                                                                                                                                                                                                                                                                                                                                                                                                                                                                                                                                                                                                                                                                                                                                                                                                                                                                                                                                                                                                                                                                                                                                                                                                                                                                                                                                                                                                                                                                  |
| 17 34383               | Connecting Rod Assy.(.010" US)(Incl.1 8,19,20)                                                                                                                                                                                                                                                                                                                                                                                                                                                                                                                                                                                                                                                                                                                                                                                                                                                                                                                                                                                                                                                                                                                                                                                                                                                                                                                                                                                                                                                                                                                                                                                                                                                                                                                                                                                                                                                                                                                                                                                                                                                                                 |
| 17 34384               | Connecting Rod Assy. (.020" US) (Incl. 1 8, 19, 20)                                                                                                                                                                                                                                                                                                                                                                                                                                                                                                                                                                                                                                                                                                                                                                                                                                                                                                                                                                                                                                                                                                                                                                                                                                                                                                                                                                                                                                                                                                                                                                                                                                                                                                                                                                                                                                                                                                                                                                                                                                                                            |
| 18 32077               | Bolt, Connecting rod                                                                                                                                                                                                                                                                                                                                                                                                                                                                                                                                                                                                                                                                                                                                                                                                                                                                                                                                                                                                                                                                                                                                                                                                                                                                                                                                                                                                                                                                                                                                                                                                                                                                                                                                                                                                                                                                                                                                                                                                                                                                                                           |
| 19 26073               | Washer, Connecting rod                                                                                                                                                                                                                                                                                                                                                                                                                                                                                                                                                                                                                                                                                                                                                                                                                                                                                                                                                                                                                                                                                                                                                                                                                                                                                                                                                                                                                                                                                                                                                                                                                                                                                                                                                                                                                                                                                                                                                                                                                                                                                                         |
| 20 28264               | Nut Assy., Lock                                                                                                                                                                                                                                                                                                                                                                                                                                                                                                                                                                                                                                                                                                                                                                                                                                                                                                                                                                                                                                                                                                                                                                                                                                                                                                                                                                                                                                                                                                                                                                                                                                                                                                                                                                                                                                                                                                                                                                                                                                                                                                                |
| 21 32150               | Camshaft (MCR)                                                                                                                                                                                                                                                                                                                                                                                                                                                                                                                                                                                                                                                                                                                                                                                                                                                                                                                                                                                                                                                                                                                                                                                                                                                                                                                                                                                                                                                                                                                                                                                                                                                                                                                                                                                                                                                                                                                                                                                                                                                                                                                 |
| 22 31939               | Lifter, Valve                                                                                                                                                                                                                                                                                                                                                                                                                                                                                                                                                                                                                                                                                                                                                                                                                                                                                                                                                                                                                                                                                                                                                                                                                                                                                                                                                                                                                                                                                                                                                                                                                                                                                                                                                                                                                                                                                                                                                                                                                                                                                                                  |
| 23A 31956A             | * Gasket, Cylinder cover                                                                                                                                                                                                                                                                                                                                                                                                                                                                                                                                                                                                                                                                                                                                                                                                                                                                                                                                                                                                                                                                                                                                                                                                                                                                                                                                                                                                                                                                                                                                                                                                                                                                                                                                                                                                                                                                                                                                                                                                                                                                                                       |
| 23 32685               | Cylinder Cover (Incl.4,25,26A,28,30,3 4 & 43)                                                                                                                                                                                                                                                                                                                                                                                                                                                                                                                                                                                                                                                                                                                                                                                                                                                                                                                                                                                                                                                                                                                                                                                                                                                                                                                                                                                                                                                                                                                                                                                                                                                                                                                                                                                                                                                                                                                                                                                                                                                                                  |
| 24 31985               | Oil Fill Tube                                                                                                                                                                                                                                                                                                                                                                                                                                                                                                                                                                                                                                                                                                                                                                                                                                                                                                                                                                                                                                                                                                                                                                                                                                                                                                                                                                                                                                                                                                                                                                                                                                                                                                                                                                                                                                                                                                                                                                                                                                                                                                                  |
| 25 29673               | * Gasket, Oil fill tube                                                                                                                                                                                                                                                                                                                                                                                                                                                                                                                                                                                                                                                                                                                                                                                                                                                                                                                                                                                                                                                                                                                                                                                                                                                                                                                                                                                                                                                                                                                                                                                                                                                                                                                                                                                                                                                                                                                                                                                                                                                                                                        |
| 25A 29673              | * Gasket, Oil fill                                                                                                                                                                                                                                                                                                                                                                                                                                                                                                                                                                                                                                                                                                                                                                                                                                                                                                                                                                                                                                                                                                                                                                                                                                                                                                                                                                                                                                                                                                                                                                                                                                                                                                                                                                                                                                                                                                                                                                                                                                                                                                             |
| 26 33070               | Dipstick (Incl. 25A)                                                                                                                                                                                                                                                                                                                                                                                                                                                                                                                                                                                                                                                                                                                                                                                                                                                                                                                                                                                                                                                                                                                                                                                                                                                                                                                                                                                                                                                                                                                                                                                                                                                                                                                                                                                                                                                                                                                                                                                                                                                                                                           |
| 28 32426               | Spacer, Governor rod                                                                                                                                                                                                                                                                                                                                                                                                                                                                                                                                                                                                                                                                                                                                                                                                                                                                                                                                                                                                                                                                                                                                                                                                                                                                                                                                                                                                                                                                                                                                                                                                                                                                                                                                                                                                                                                                                                                                                                                                                                                                                                           |
| 29 650588              | Screw, 1/4-20 x 2"                                                                                                                                                                                                                                                                                                                                                                                                                                                                                                                                                                                                                                                                                                                                                                                                                                                                                                                                                                                                                                                                                                                                                                                                                                                                                                                                                                                                                                                                                                                                                                                                                                                                                                                                                                                                                                                                                                                                                                                                                                                                                                             |
| 30 31927               | Oil Drain Plug                                                                                                                                                                                                                                                                                                                                                                                                                                                                                                                                                                                                                                                                                                                                                                                                                                                                                                                                                                                                                                                                                                                                                                                                                                                                                                                                                                                                                                                                                                                                                                                                                                                                                                                                                                                                                                                                                                                                                                                                                                                                                                                 |
| 31 31968               | Link, Governor                                                                                                                                                                                                                                                                                                                                                                                                                                                                                                                                                                                                                                                                                                                                                                                                                                                                                                                                                                                                                                                                                                                                                                                                                                                                                                                                                                                                                                                                                                                                                                                                                                                                                                                                                                                                                                                                                                                                                                                                                                                                                                                 |
| 32 650451              | Screw, 1/4-20 x 1"                                                                                                                                                                                                                                                                                                                                                                                                                                                                                                                                                                                                                                                                                                                                                                                                                                                                                                                                                                                                                                                                                                                                                                                                                                                                                                                                                                                                                                                                                                                                                                                                                                                                                                                                                                                                                                                                                                                                                                                                                                                                                                             |
| 33 31964               | Clamp, Governor lever                                                                                                                                                                                                                                                                                                                                                                                                                                                                                                                                                                                                                                                                                                                                                                                                                                                                                                                                                                                                                                                                                                                                                                                                                                                                                                                                                                                                                                                                                                                                                                                                                                                                                                                                                                                                                                                                                                                                                                                                                                                                                                          |
| 34 29193               | Ring, Retaining                                                                                                                                                                                                                                                                                                                                                                                                                                                                                                                                                                                                                                                                                                                                                                                                                                                                                                                                                                                                                                                                                                                                                                                                                                                                                                                                                                                                                                                                                                                                                                                                                                                                                                                                                                                                                                                                                                                                                                                                                                                                                                                |
|                        | The state of the s |
| 35 31963<br>36 650518  | Lever, Governor adjusting                                                                                                                                                                                                                                                                                                                                                                                                                                                                                                                                                                                                                                                                                                                                                                                                                                                                                                                                                                                                                                                                                                                                                                                                                                                                                                                                                                                                                                                                                                                                                                                                                                                                                                                                                                                                                                                                                                                                                                                                                                                                                                      |
| 36 650518<br>37 650544 | Lockwasher                                                                                                                                                                                                                                                                                                                                                                                                                                                                                                                                                                                                                                                                                                                                                                                                                                                                                                                                                                                                                                                                                                                                                                                                                                                                                                                                                                                                                                                                                                                                                                                                                                                                                                                                                                                                                                                                                                                                                                                                                                                                                                                     |
| 37 650544<br>39 7075   | Screw, 10-24 x 7/8"                                                                                                                                                                                                                                                                                                                                                                                                                                                                                                                                                                                                                                                                                                                                                                                                                                                                                                                                                                                                                                                                                                                                                                                                                                                                                                                                                                                                                                                                                                                                                                                                                                                                                                                                                                                                                                                                                                                                                                                                                                                                                                            |
| 38 7975                | Nut, 10-24                                                                                                                                                                                                                                                                                                                                                                                                                                                                                                                                                                                                                                                                                                                                                                                                                                                                                                                                                                                                                                                                                                                                                                                                                                                                                                                                                                                                                                                                                                                                                                                                                                                                                                                                                                                                                                                                                                                                                                                                                                                                                                                     |