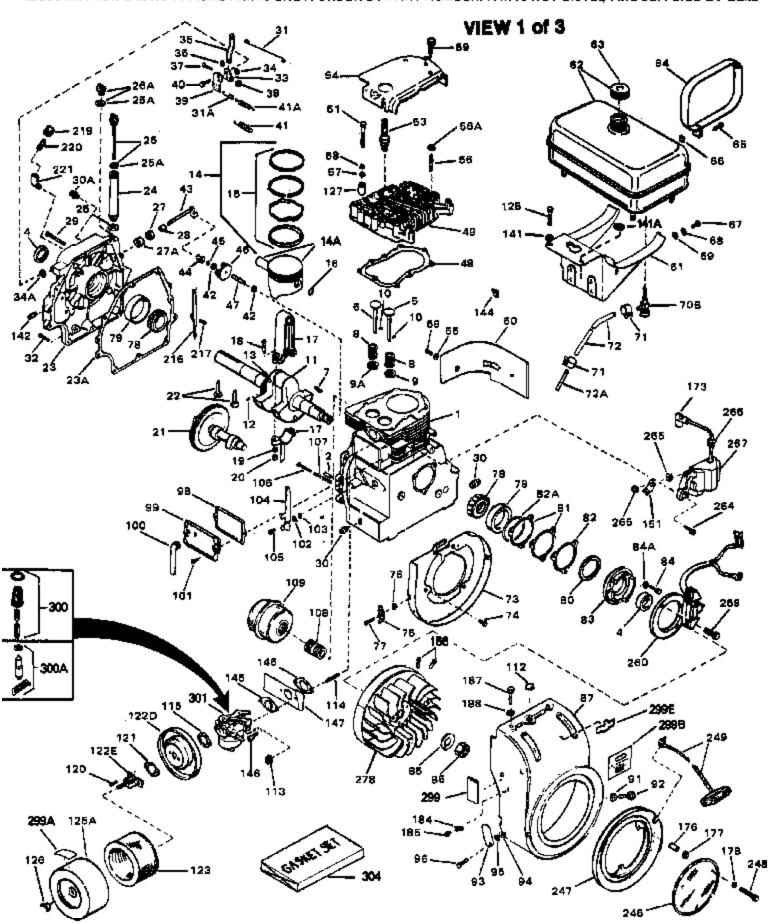

## ILLUSTRATION SHOWS TYPICAL PARTS ONLY, ORDER BY PART NUMBER, PARTS NOT LISTED ARE SUPPLIED BY DEM.

| Ref # Part Number      | Qty Description                                                                                                                                                                                                                                                                                                                                                                                                                                                                                                                                                                                                                                                                                                                                                                                                                                                                                                                                                                                                                                                                                                                                                                                                                                                                                                                                                                                                                                                                                                                                                                                                                                                                                                                                                                                                                                                                                                                                                                                                                                                                                                                |
|------------------------|--------------------------------------------------------------------------------------------------------------------------------------------------------------------------------------------------------------------------------------------------------------------------------------------------------------------------------------------------------------------------------------------------------------------------------------------------------------------------------------------------------------------------------------------------------------------------------------------------------------------------------------------------------------------------------------------------------------------------------------------------------------------------------------------------------------------------------------------------------------------------------------------------------------------------------------------------------------------------------------------------------------------------------------------------------------------------------------------------------------------------------------------------------------------------------------------------------------------------------------------------------------------------------------------------------------------------------------------------------------------------------------------------------------------------------------------------------------------------------------------------------------------------------------------------------------------------------------------------------------------------------------------------------------------------------------------------------------------------------------------------------------------------------------------------------------------------------------------------------------------------------------------------------------------------------------------------------------------------------------------------------------------------------------------------------------------------------------------------------------------------------|
| 1 33042                | Cylinder (Incl. 2, 4, 30 & 47) (3-1/2 " Bore)                                                                                                                                                                                                                                                                                                                                                                                                                                                                                                                                                                                                                                                                                                                                                                                                                                                                                                                                                                                                                                                                                                                                                                                                                                                                                                                                                                                                                                                                                                                                                                                                                                                                                                                                                                                                                                                                                                                                                                                                                                                                                  |
| 2 27652                | Pin, Dowel                                                                                                                                                                                                                                                                                                                                                                                                                                                                                                                                                                                                                                                                                                                                                                                                                                                                                                                                                                                                                                                                                                                                                                                                                                                                                                                                                                                                                                                                                                                                                                                                                                                                                                                                                                                                                                                                                                                                                                                                                                                                                                                     |
| 4 31950                | Seal, Oil                                                                                                                                                                                                                                                                                                                                                                                                                                                                                                                                                                                                                                                                                                                                                                                                                                                                                                                                                                                                                                                                                                                                                                                                                                                                                                                                                                                                                                                                                                                                                                                                                                                                                                                                                                                                                                                                                                                                                                                                                                                                                                                      |
| 5 31940                | Intake Valve (Std.)                                                                                                                                                                                                                                                                                                                                                                                                                                                                                                                                                                                                                                                                                                                                                                                                                                                                                                                                                                                                                                                                                                                                                                                                                                                                                                                                                                                                                                                                                                                                                                                                                                                                                                                                                                                                                                                                                                                                                                                                                                                                                                            |
| 5 31941                | Intake Valve (1/32" OS) (Incl. 9)                                                                                                                                                                                                                                                                                                                                                                                                                                                                                                                                                                                                                                                                                                                                                                                                                                                                                                                                                                                                                                                                                                                                                                                                                                                                                                                                                                                                                                                                                                                                                                                                                                                                                                                                                                                                                                                                                                                                                                                                                                                                                              |
| 6 31942                | Exhaust Valve (Std.)                                                                                                                                                                                                                                                                                                                                                                                                                                                                                                                                                                                                                                                                                                                                                                                                                                                                                                                                                                                                                                                                                                                                                                                                                                                                                                                                                                                                                                                                                                                                                                                                                                                                                                                                                                                                                                                                                                                                                                                                                                                                                                           |
| 6 31943                | Exhaust Valve (3ld.) Exhaust Valve (1/32" OS) (Incl. 9)                                                                                                                                                                                                                                                                                                                                                                                                                                                                                                                                                                                                                                                                                                                                                                                                                                                                                                                                                                                                                                                                                                                                                                                                                                                                                                                                                                                                                                                                                                                                                                                                                                                                                                                                                                                                                                                                                                                                                                                                                                                                        |
| 7 650592               | Key, Flywheel                                                                                                                                                                                                                                                                                                                                                                                                                                                                                                                                                                                                                                                                                                                                                                                                                                                                                                                                                                                                                                                                                                                                                                                                                                                                                                                                                                                                                                                                                                                                                                                                                                                                                                                                                                                                                                                                                                                                                                                                                                                                                                                  |
| 8 31944                |                                                                                                                                                                                                                                                                                                                                                                                                                                                                                                                                                                                                                                                                                                                                                                                                                                                                                                                                                                                                                                                                                                                                                                                                                                                                                                                                                                                                                                                                                                                                                                                                                                                                                                                                                                                                                                                                                                                                                                                                                                                                                                                                |
|                        | Spring, Valve                                                                                                                                                                                                                                                                                                                                                                                                                                                                                                                                                                                                                                                                                                                                                                                                                                                                                                                                                                                                                                                                                                                                                                                                                                                                                                                                                                                                                                                                                                                                                                                                                                                                                                                                                                                                                                                                                                                                                                                                                                                                                                                  |
| 9 31946                | Cap, Lower valve spring (1/32" OS)                                                                                                                                                                                                                                                                                                                                                                                                                                                                                                                                                                                                                                                                                                                                                                                                                                                                                                                                                                                                                                                                                                                                                                                                                                                                                                                                                                                                                                                                                                                                                                                                                                                                                                                                                                                                                                                                                                                                                                                                                                                                                             |
| 9 31945                | Cap, Lower valve spring (Std.)                                                                                                                                                                                                                                                                                                                                                                                                                                                                                                                                                                                                                                                                                                                                                                                                                                                                                                                                                                                                                                                                                                                                                                                                                                                                                                                                                                                                                                                                                                                                                                                                                                                                                                                                                                                                                                                                                                                                                                                                                                                                                                 |
| 9A 32475               | Cap, Lower valve spring (Rotator)                                                                                                                                                                                                                                                                                                                                                                                                                                                                                                                                                                                                                                                                                                                                                                                                                                                                                                                                                                                                                                                                                                                                                                                                                                                                                                                                                                                                                                                                                                                                                                                                                                                                                                                                                                                                                                                                                                                                                                                                                                                                                              |
| 10 20810               | Pin, Valve spring retainer                                                                                                                                                                                                                                                                                                                                                                                                                                                                                                                                                                                                                                                                                                                                                                                                                                                                                                                                                                                                                                                                                                                                                                                                                                                                                                                                                                                                                                                                                                                                                                                                                                                                                                                                                                                                                                                                                                                                                                                                                                                                                                     |
| 11 32358B              | Crankshaft (Incl. 12, 13, 17, 78 & 79)                                                                                                                                                                                                                                                                                                                                                                                                                                                                                                                                                                                                                                                                                                                                                                                                                                                                                                                                                                                                                                                                                                                                                                                                                                                                                                                                                                                                                                                                                                                                                                                                                                                                                                                                                                                                                                                                                                                                                                                                                                                                                         |
| 12 29783               | Pin, Crankshaft gear                                                                                                                                                                                                                                                                                                                                                                                                                                                                                                                                                                                                                                                                                                                                                                                                                                                                                                                                                                                                                                                                                                                                                                                                                                                                                                                                                                                                                                                                                                                                                                                                                                                                                                                                                                                                                                                                                                                                                                                                                                                                                                           |
| 13 31931               | Gear, Crankshaft                                                                                                                                                                                                                                                                                                                                                                                                                                                                                                                                                                                                                                                                                                                                                                                                                                                                                                                                                                                                                                                                                                                                                                                                                                                                                                                                                                                                                                                                                                                                                                                                                                                                                                                                                                                                                                                                                                                                                                                                                                                                                                               |
| 14A 32238B             | Piston & Pin Ass'y. (Std.)(Incl.16)(3 -1/2")                                                                                                                                                                                                                                                                                                                                                                                                                                                                                                                                                                                                                                                                                                                                                                                                                                                                                                                                                                                                                                                                                                                                                                                                                                                                                                                                                                                                                                                                                                                                                                                                                                                                                                                                                                                                                                                                                                                                                                                                                                                                                   |
| 14A 32239B             | Piston & Pin Ass'y. (.010" OS) (Incl. 16)                                                                                                                                                                                                                                                                                                                                                                                                                                                                                                                                                                                                                                                                                                                                                                                                                                                                                                                                                                                                                                                                                                                                                                                                                                                                                                                                                                                                                                                                                                                                                                                                                                                                                                                                                                                                                                                                                                                                                                                                                                                                                      |
| 14A 32240B             | Piston & Pin Ass'y. (.020" OS) (Incl. 16)                                                                                                                                                                                                                                                                                                                                                                                                                                                                                                                                                                                                                                                                                                                                                                                                                                                                                                                                                                                                                                                                                                                                                                                                                                                                                                                                                                                                                                                                                                                                                                                                                                                                                                                                                                                                                                                                                                                                                                                                                                                                                      |
| 14A 32621B             | Piston & Pin Ass'y. (.030" OS) (Incl. 16)                                                                                                                                                                                                                                                                                                                                                                                                                                                                                                                                                                                                                                                                                                                                                                                                                                                                                                                                                                                                                                                                                                                                                                                                                                                                                                                                                                                                                                                                                                                                                                                                                                                                                                                                                                                                                                                                                                                                                                                                                                                                                      |
| 14A 32622B             | Piston & Pin Ass'y. (.040" OS) (Incl. 16)                                                                                                                                                                                                                                                                                                                                                                                                                                                                                                                                                                                                                                                                                                                                                                                                                                                                                                                                                                                                                                                                                                                                                                                                                                                                                                                                                                                                                                                                                                                                                                                                                                                                                                                                                                                                                                                                                                                                                                                                                                                                                      |
| 14 34511               | Piston, Pin & Ring Set (Std.) (3-1/2" Bore)                                                                                                                                                                                                                                                                                                                                                                                                                                                                                                                                                                                                                                                                                                                                                                                                                                                                                                                                                                                                                                                                                                                                                                                                                                                                                                                                                                                                                                                                                                                                                                                                                                                                                                                                                                                                                                                                                                                                                                                                                                                                                    |
| 14 34512               | Piston, Pin & Ring Set (.010" OS)                                                                                                                                                                                                                                                                                                                                                                                                                                                                                                                                                                                                                                                                                                                                                                                                                                                                                                                                                                                                                                                                                                                                                                                                                                                                                                                                                                                                                                                                                                                                                                                                                                                                                                                                                                                                                                                                                                                                                                                                                                                                                              |
| 14 34513               | Piston, Pin & Ring Set (.020" OS)                                                                                                                                                                                                                                                                                                                                                                                                                                                                                                                                                                                                                                                                                                                                                                                                                                                                                                                                                                                                                                                                                                                                                                                                                                                                                                                                                                                                                                                                                                                                                                                                                                                                                                                                                                                                                                                                                                                                                                                                                                                                                              |
| 14 34524               | Piston, Pin & Ring Set (.030" OS)                                                                                                                                                                                                                                                                                                                                                                                                                                                                                                                                                                                                                                                                                                                                                                                                                                                                                                                                                                                                                                                                                                                                                                                                                                                                                                                                                                                                                                                                                                                                                                                                                                                                                                                                                                                                                                                                                                                                                                                                                                                                                              |
| 14 34525               | Piston, Pin & Ring Set (.040" OS)                                                                                                                                                                                                                                                                                                                                                                                                                                                                                                                                                                                                                                                                                                                                                                                                                                                                                                                                                                                                                                                                                                                                                                                                                                                                                                                                                                                                                                                                                                                                                                                                                                                                                                                                                                                                                                                                                                                                                                                                                                                                                              |
| 15 32241               | Ring Set (Std.) (3-1/2" Bore)                                                                                                                                                                                                                                                                                                                                                                                                                                                                                                                                                                                                                                                                                                                                                                                                                                                                                                                                                                                                                                                                                                                                                                                                                                                                                                                                                                                                                                                                                                                                                                                                                                                                                                                                                                                                                                                                                                                                                                                                                                                                                                  |
| 15 32242               | Ring Set (.010" OS)                                                                                                                                                                                                                                                                                                                                                                                                                                                                                                                                                                                                                                                                                                                                                                                                                                                                                                                                                                                                                                                                                                                                                                                                                                                                                                                                                                                                                                                                                                                                                                                                                                                                                                                                                                                                                                                                                                                                                                                                                                                                                                            |
| 15 32243               | Ring Set (.020" OS)                                                                                                                                                                                                                                                                                                                                                                                                                                                                                                                                                                                                                                                                                                                                                                                                                                                                                                                                                                                                                                                                                                                                                                                                                                                                                                                                                                                                                                                                                                                                                                                                                                                                                                                                                                                                                                                                                                                                                                                                                                                                                                            |
| 15 32625               | Ring Set (.030" OS)                                                                                                                                                                                                                                                                                                                                                                                                                                                                                                                                                                                                                                                                                                                                                                                                                                                                                                                                                                                                                                                                                                                                                                                                                                                                                                                                                                                                                                                                                                                                                                                                                                                                                                                                                                                                                                                                                                                                                                                                                                                                                                            |
| 15 32626               | Ring Set (.040" OS)                                                                                                                                                                                                                                                                                                                                                                                                                                                                                                                                                                                                                                                                                                                                                                                                                                                                                                                                                                                                                                                                                                                                                                                                                                                                                                                                                                                                                                                                                                                                                                                                                                                                                                                                                                                                                                                                                                                                                                                                                                                                                                            |
| 15 32336               | Re-Ringing Set, Piston                                                                                                                                                                                                                                                                                                                                                                                                                                                                                                                                                                                                                                                                                                                                                                                                                                                                                                                                                                                                                                                                                                                                                                                                                                                                                                                                                                                                                                                                                                                                                                                                                                                                                                                                                                                                                                                                                                                                                                                                                                                                                                         |
| 16 31919               | Ring, Piston pin retaining                                                                                                                                                                                                                                                                                                                                                                                                                                                                                                                                                                                                                                                                                                                                                                                                                                                                                                                                                                                                                                                                                                                                                                                                                                                                                                                                                                                                                                                                                                                                                                                                                                                                                                                                                                                                                                                                                                                                                                                                                                                                                                     |
| 17 33093A              | Connecting Rod Ass'y.(Std.)(Incl.18, 19 & 20)                                                                                                                                                                                                                                                                                                                                                                                                                                                                                                                                                                                                                                                                                                                                                                                                                                                                                                                                                                                                                                                                                                                                                                                                                                                                                                                                                                                                                                                                                                                                                                                                                                                                                                                                                                                                                                                                                                                                                                                                                                                                                  |
| 17 34383               | Connecting Rod Assy.(.010" US)(Incl.1 8,19,20)                                                                                                                                                                                                                                                                                                                                                                                                                                                                                                                                                                                                                                                                                                                                                                                                                                                                                                                                                                                                                                                                                                                                                                                                                                                                                                                                                                                                                                                                                                                                                                                                                                                                                                                                                                                                                                                                                                                                                                                                                                                                                 |
| 17 34384               | Connecting Rod Assy. (.020" US) (Incl. 1 8, 19, 20)                                                                                                                                                                                                                                                                                                                                                                                                                                                                                                                                                                                                                                                                                                                                                                                                                                                                                                                                                                                                                                                                                                                                                                                                                                                                                                                                                                                                                                                                                                                                                                                                                                                                                                                                                                                                                                                                                                                                                                                                                                                                            |
| 18 32077               | Bolt, Connecting rod                                                                                                                                                                                                                                                                                                                                                                                                                                                                                                                                                                                                                                                                                                                                                                                                                                                                                                                                                                                                                                                                                                                                                                                                                                                                                                                                                                                                                                                                                                                                                                                                                                                                                                                                                                                                                                                                                                                                                                                                                                                                                                           |
| 19 26073               | Washer, Connecting rod                                                                                                                                                                                                                                                                                                                                                                                                                                                                                                                                                                                                                                                                                                                                                                                                                                                                                                                                                                                                                                                                                                                                                                                                                                                                                                                                                                                                                                                                                                                                                                                                                                                                                                                                                                                                                                                                                                                                                                                                                                                                                                         |
| 20 28264               | Nut Assy., Lock                                                                                                                                                                                                                                                                                                                                                                                                                                                                                                                                                                                                                                                                                                                                                                                                                                                                                                                                                                                                                                                                                                                                                                                                                                                                                                                                                                                                                                                                                                                                                                                                                                                                                                                                                                                                                                                                                                                                                                                                                                                                                                                |
| 21 32150               | Camshaft (MCR)                                                                                                                                                                                                                                                                                                                                                                                                                                                                                                                                                                                                                                                                                                                                                                                                                                                                                                                                                                                                                                                                                                                                                                                                                                                                                                                                                                                                                                                                                                                                                                                                                                                                                                                                                                                                                                                                                                                                                                                                                                                                                                                 |
| 22 31939               | Lifter, Valve                                                                                                                                                                                                                                                                                                                                                                                                                                                                                                                                                                                                                                                                                                                                                                                                                                                                                                                                                                                                                                                                                                                                                                                                                                                                                                                                                                                                                                                                                                                                                                                                                                                                                                                                                                                                                                                                                                                                                                                                                                                                                                                  |
| 23A 31956A             | * Gasket, Cylinder cover                                                                                                                                                                                                                                                                                                                                                                                                                                                                                                                                                                                                                                                                                                                                                                                                                                                                                                                                                                                                                                                                                                                                                                                                                                                                                                                                                                                                                                                                                                                                                                                                                                                                                                                                                                                                                                                                                                                                                                                                                                                                                                       |
| 23 32685               | Cylinder Cover (Incl.4,25,26A,28,30,3 4 & 43)                                                                                                                                                                                                                                                                                                                                                                                                                                                                                                                                                                                                                                                                                                                                                                                                                                                                                                                                                                                                                                                                                                                                                                                                                                                                                                                                                                                                                                                                                                                                                                                                                                                                                                                                                                                                                                                                                                                                                                                                                                                                                  |
| 24 31985               | Oil Fill Tube                                                                                                                                                                                                                                                                                                                                                                                                                                                                                                                                                                                                                                                                                                                                                                                                                                                                                                                                                                                                                                                                                                                                                                                                                                                                                                                                                                                                                                                                                                                                                                                                                                                                                                                                                                                                                                                                                                                                                                                                                                                                                                                  |
| 25 29673               | * Gasket, Oil fill tube                                                                                                                                                                                                                                                                                                                                                                                                                                                                                                                                                                                                                                                                                                                                                                                                                                                                                                                                                                                                                                                                                                                                                                                                                                                                                                                                                                                                                                                                                                                                                                                                                                                                                                                                                                                                                                                                                                                                                                                                                                                                                                        |
| 25A 29673              | * Gasket, Oil fill                                                                                                                                                                                                                                                                                                                                                                                                                                                                                                                                                                                                                                                                                                                                                                                                                                                                                                                                                                                                                                                                                                                                                                                                                                                                                                                                                                                                                                                                                                                                                                                                                                                                                                                                                                                                                                                                                                                                                                                                                                                                                                             |
| 26 33070               | Dipstick (Incl. 25A)                                                                                                                                                                                                                                                                                                                                                                                                                                                                                                                                                                                                                                                                                                                                                                                                                                                                                                                                                                                                                                                                                                                                                                                                                                                                                                                                                                                                                                                                                                                                                                                                                                                                                                                                                                                                                                                                                                                                                                                                                                                                                                           |
| 28 32426               | Spacer, Governor rod                                                                                                                                                                                                                                                                                                                                                                                                                                                                                                                                                                                                                                                                                                                                                                                                                                                                                                                                                                                                                                                                                                                                                                                                                                                                                                                                                                                                                                                                                                                                                                                                                                                                                                                                                                                                                                                                                                                                                                                                                                                                                                           |
| 29 650588              | Screw, 1/4-20 x 2"                                                                                                                                                                                                                                                                                                                                                                                                                                                                                                                                                                                                                                                                                                                                                                                                                                                                                                                                                                                                                                                                                                                                                                                                                                                                                                                                                                                                                                                                                                                                                                                                                                                                                                                                                                                                                                                                                                                                                                                                                                                                                                             |
| 30 31927               | Oil Drain Plug                                                                                                                                                                                                                                                                                                                                                                                                                                                                                                                                                                                                                                                                                                                                                                                                                                                                                                                                                                                                                                                                                                                                                                                                                                                                                                                                                                                                                                                                                                                                                                                                                                                                                                                                                                                                                                                                                                                                                                                                                                                                                                                 |
| 31 31968               | Link, Governor                                                                                                                                                                                                                                                                                                                                                                                                                                                                                                                                                                                                                                                                                                                                                                                                                                                                                                                                                                                                                                                                                                                                                                                                                                                                                                                                                                                                                                                                                                                                                                                                                                                                                                                                                                                                                                                                                                                                                                                                                                                                                                                 |
| 32 650451              | Screw, 1/4-20 x 1"                                                                                                                                                                                                                                                                                                                                                                                                                                                                                                                                                                                                                                                                                                                                                                                                                                                                                                                                                                                                                                                                                                                                                                                                                                                                                                                                                                                                                                                                                                                                                                                                                                                                                                                                                                                                                                                                                                                                                                                                                                                                                                             |
| 33 31964               | Clamp, Governor lever                                                                                                                                                                                                                                                                                                                                                                                                                                                                                                                                                                                                                                                                                                                                                                                                                                                                                                                                                                                                                                                                                                                                                                                                                                                                                                                                                                                                                                                                                                                                                                                                                                                                                                                                                                                                                                                                                                                                                                                                                                                                                                          |
| 34 29193               | Ring, Retaining                                                                                                                                                                                                                                                                                                                                                                                                                                                                                                                                                                                                                                                                                                                                                                                                                                                                                                                                                                                                                                                                                                                                                                                                                                                                                                                                                                                                                                                                                                                                                                                                                                                                                                                                                                                                                                                                                                                                                                                                                                                                                                                |
|                        | The state of the s |
| 35 31963<br>36 650518  | Lever, Governor adjusting                                                                                                                                                                                                                                                                                                                                                                                                                                                                                                                                                                                                                                                                                                                                                                                                                                                                                                                                                                                                                                                                                                                                                                                                                                                                                                                                                                                                                                                                                                                                                                                                                                                                                                                                                                                                                                                                                                                                                                                                                                                                                                      |
| 36 650518<br>37 650544 | Lockwasher                                                                                                                                                                                                                                                                                                                                                                                                                                                                                                                                                                                                                                                                                                                                                                                                                                                                                                                                                                                                                                                                                                                                                                                                                                                                                                                                                                                                                                                                                                                                                                                                                                                                                                                                                                                                                                                                                                                                                                                                                                                                                                                     |
| 37 650544<br>39 7075   | Screw, 10-24 x 7/8"                                                                                                                                                                                                                                                                                                                                                                                                                                                                                                                                                                                                                                                                                                                                                                                                                                                                                                                                                                                                                                                                                                                                                                                                                                                                                                                                                                                                                                                                                                                                                                                                                                                                                                                                                                                                                                                                                                                                                                                                                                                                                                            |
| 38 7975                | Nut, 10-24                                                                                                                                                                                                                                                                                                                                                                                                                                                                                                                                                                                                                                                                                                                                                                                                                                                                                                                                                                                                                                                                                                                                                                                                                                                                                                                                                                                                                                                                                                                                                                                                                                                                                                                                                                                                                                                                                                                                                                                                                                                                                                                     |