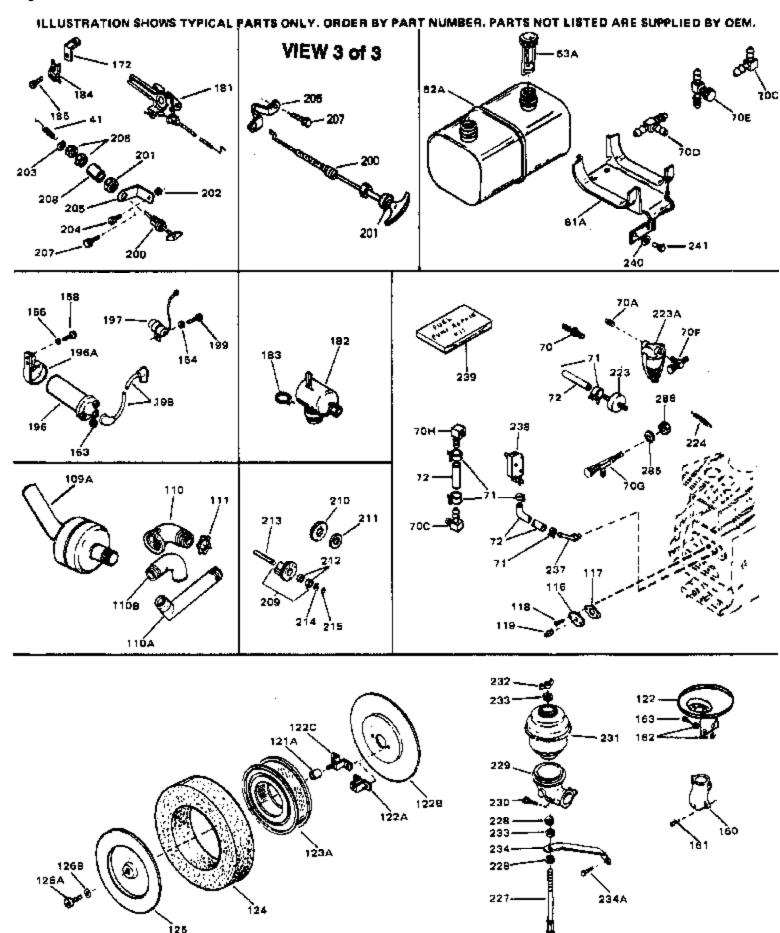

## ILLUSTRATION SHOWS TYPICAL PARTS ONLY, ORDER BY PART NUMBER, PARTS NOT LISTED ARE SUPPLIED BY DEM.

| Ref # Part Number      | Qty Description                                                                                                                                                                                                                                                                                                                                                                                                                                                                                                                                                                                                                                                                                                                                                                                                                                                                                                                                                                                                                                                                                                                                                                                                                                                                                                                                                                                                                                                                                                                                                                                                                                                                                                                                                                                                                                                                                                                                                                                                                                                                                                                |
|------------------------|--------------------------------------------------------------------------------------------------------------------------------------------------------------------------------------------------------------------------------------------------------------------------------------------------------------------------------------------------------------------------------------------------------------------------------------------------------------------------------------------------------------------------------------------------------------------------------------------------------------------------------------------------------------------------------------------------------------------------------------------------------------------------------------------------------------------------------------------------------------------------------------------------------------------------------------------------------------------------------------------------------------------------------------------------------------------------------------------------------------------------------------------------------------------------------------------------------------------------------------------------------------------------------------------------------------------------------------------------------------------------------------------------------------------------------------------------------------------------------------------------------------------------------------------------------------------------------------------------------------------------------------------------------------------------------------------------------------------------------------------------------------------------------------------------------------------------------------------------------------------------------------------------------------------------------------------------------------------------------------------------------------------------------------------------------------------------------------------------------------------------------|
| 1 33042                | Cylinder (Incl. 2, 4, 30 & 47) (3-1/2 " Bore)                                                                                                                                                                                                                                                                                                                                                                                                                                                                                                                                                                                                                                                                                                                                                                                                                                                                                                                                                                                                                                                                                                                                                                                                                                                                                                                                                                                                                                                                                                                                                                                                                                                                                                                                                                                                                                                                                                                                                                                                                                                                                  |
| 2 27652                | Pin, Dowel                                                                                                                                                                                                                                                                                                                                                                                                                                                                                                                                                                                                                                                                                                                                                                                                                                                                                                                                                                                                                                                                                                                                                                                                                                                                                                                                                                                                                                                                                                                                                                                                                                                                                                                                                                                                                                                                                                                                                                                                                                                                                                                     |
| 4 31950                | Seal, Oil                                                                                                                                                                                                                                                                                                                                                                                                                                                                                                                                                                                                                                                                                                                                                                                                                                                                                                                                                                                                                                                                                                                                                                                                                                                                                                                                                                                                                                                                                                                                                                                                                                                                                                                                                                                                                                                                                                                                                                                                                                                                                                                      |
| 5 31940                | Intake Valve (Std.)                                                                                                                                                                                                                                                                                                                                                                                                                                                                                                                                                                                                                                                                                                                                                                                                                                                                                                                                                                                                                                                                                                                                                                                                                                                                                                                                                                                                                                                                                                                                                                                                                                                                                                                                                                                                                                                                                                                                                                                                                                                                                                            |
| 5 31941                | Intake Valve (1/32" OS) (Incl. 9)                                                                                                                                                                                                                                                                                                                                                                                                                                                                                                                                                                                                                                                                                                                                                                                                                                                                                                                                                                                                                                                                                                                                                                                                                                                                                                                                                                                                                                                                                                                                                                                                                                                                                                                                                                                                                                                                                                                                                                                                                                                                                              |
| 6 31942                | Exhaust Valve (Std.)                                                                                                                                                                                                                                                                                                                                                                                                                                                                                                                                                                                                                                                                                                                                                                                                                                                                                                                                                                                                                                                                                                                                                                                                                                                                                                                                                                                                                                                                                                                                                                                                                                                                                                                                                                                                                                                                                                                                                                                                                                                                                                           |
| 6 31943                | Exhaust Valve (3ld.) Exhaust Valve (1/32" OS) (Incl. 9)                                                                                                                                                                                                                                                                                                                                                                                                                                                                                                                                                                                                                                                                                                                                                                                                                                                                                                                                                                                                                                                                                                                                                                                                                                                                                                                                                                                                                                                                                                                                                                                                                                                                                                                                                                                                                                                                                                                                                                                                                                                                        |
| 7 650592               | Key, Flywheel                                                                                                                                                                                                                                                                                                                                                                                                                                                                                                                                                                                                                                                                                                                                                                                                                                                                                                                                                                                                                                                                                                                                                                                                                                                                                                                                                                                                                                                                                                                                                                                                                                                                                                                                                                                                                                                                                                                                                                                                                                                                                                                  |
| 8 31944                |                                                                                                                                                                                                                                                                                                                                                                                                                                                                                                                                                                                                                                                                                                                                                                                                                                                                                                                                                                                                                                                                                                                                                                                                                                                                                                                                                                                                                                                                                                                                                                                                                                                                                                                                                                                                                                                                                                                                                                                                                                                                                                                                |
|                        | Spring, Valve                                                                                                                                                                                                                                                                                                                                                                                                                                                                                                                                                                                                                                                                                                                                                                                                                                                                                                                                                                                                                                                                                                                                                                                                                                                                                                                                                                                                                                                                                                                                                                                                                                                                                                                                                                                                                                                                                                                                                                                                                                                                                                                  |
| 9 31946                | Cap, Lower valve spring (1/32" OS)                                                                                                                                                                                                                                                                                                                                                                                                                                                                                                                                                                                                                                                                                                                                                                                                                                                                                                                                                                                                                                                                                                                                                                                                                                                                                                                                                                                                                                                                                                                                                                                                                                                                                                                                                                                                                                                                                                                                                                                                                                                                                             |
| 9 31945                | Cap, Lower valve spring (Std.)                                                                                                                                                                                                                                                                                                                                                                                                                                                                                                                                                                                                                                                                                                                                                                                                                                                                                                                                                                                                                                                                                                                                                                                                                                                                                                                                                                                                                                                                                                                                                                                                                                                                                                                                                                                                                                                                                                                                                                                                                                                                                                 |
| 9A 32475               | Cap, Lower valve spring (Rotator)                                                                                                                                                                                                                                                                                                                                                                                                                                                                                                                                                                                                                                                                                                                                                                                                                                                                                                                                                                                                                                                                                                                                                                                                                                                                                                                                                                                                                                                                                                                                                                                                                                                                                                                                                                                                                                                                                                                                                                                                                                                                                              |
| 10 20810               | Pin, Valve spring retainer                                                                                                                                                                                                                                                                                                                                                                                                                                                                                                                                                                                                                                                                                                                                                                                                                                                                                                                                                                                                                                                                                                                                                                                                                                                                                                                                                                                                                                                                                                                                                                                                                                                                                                                                                                                                                                                                                                                                                                                                                                                                                                     |
| 11 32358B              | Crankshaft (Incl. 12, 13, 17, 78 & 79)                                                                                                                                                                                                                                                                                                                                                                                                                                                                                                                                                                                                                                                                                                                                                                                                                                                                                                                                                                                                                                                                                                                                                                                                                                                                                                                                                                                                                                                                                                                                                                                                                                                                                                                                                                                                                                                                                                                                                                                                                                                                                         |
| 12 29783               | Pin, Crankshaft gear                                                                                                                                                                                                                                                                                                                                                                                                                                                                                                                                                                                                                                                                                                                                                                                                                                                                                                                                                                                                                                                                                                                                                                                                                                                                                                                                                                                                                                                                                                                                                                                                                                                                                                                                                                                                                                                                                                                                                                                                                                                                                                           |
| 13 31931               | Gear, Crankshaft                                                                                                                                                                                                                                                                                                                                                                                                                                                                                                                                                                                                                                                                                                                                                                                                                                                                                                                                                                                                                                                                                                                                                                                                                                                                                                                                                                                                                                                                                                                                                                                                                                                                                                                                                                                                                                                                                                                                                                                                                                                                                                               |
| 14A 32238B             | Piston & Pin Ass'y. (Std.)(Incl.16)(3 -1/2")                                                                                                                                                                                                                                                                                                                                                                                                                                                                                                                                                                                                                                                                                                                                                                                                                                                                                                                                                                                                                                                                                                                                                                                                                                                                                                                                                                                                                                                                                                                                                                                                                                                                                                                                                                                                                                                                                                                                                                                                                                                                                   |
| 14A 32239B             | Piston & Pin Ass'y. (.010" OS) (Incl. 16)                                                                                                                                                                                                                                                                                                                                                                                                                                                                                                                                                                                                                                                                                                                                                                                                                                                                                                                                                                                                                                                                                                                                                                                                                                                                                                                                                                                                                                                                                                                                                                                                                                                                                                                                                                                                                                                                                                                                                                                                                                                                                      |
| 14A 32240B             | Piston & Pin Ass'y. (.020" OS) (Incl. 16)                                                                                                                                                                                                                                                                                                                                                                                                                                                                                                                                                                                                                                                                                                                                                                                                                                                                                                                                                                                                                                                                                                                                                                                                                                                                                                                                                                                                                                                                                                                                                                                                                                                                                                                                                                                                                                                                                                                                                                                                                                                                                      |
| 14A 32621B             | Piston & Pin Ass'y. (.030" OS) (Incl. 16)                                                                                                                                                                                                                                                                                                                                                                                                                                                                                                                                                                                                                                                                                                                                                                                                                                                                                                                                                                                                                                                                                                                                                                                                                                                                                                                                                                                                                                                                                                                                                                                                                                                                                                                                                                                                                                                                                                                                                                                                                                                                                      |
| 14A 32622B             | Piston & Pin Ass'y. (.040" OS) (Incl. 16)                                                                                                                                                                                                                                                                                                                                                                                                                                                                                                                                                                                                                                                                                                                                                                                                                                                                                                                                                                                                                                                                                                                                                                                                                                                                                                                                                                                                                                                                                                                                                                                                                                                                                                                                                                                                                                                                                                                                                                                                                                                                                      |
| 14 34511               | Piston, Pin & Ring Set (Std.) (3-1/2" Bore)                                                                                                                                                                                                                                                                                                                                                                                                                                                                                                                                                                                                                                                                                                                                                                                                                                                                                                                                                                                                                                                                                                                                                                                                                                                                                                                                                                                                                                                                                                                                                                                                                                                                                                                                                                                                                                                                                                                                                                                                                                                                                    |
| 14 34512               | Piston, Pin & Ring Set (.010" OS)                                                                                                                                                                                                                                                                                                                                                                                                                                                                                                                                                                                                                                                                                                                                                                                                                                                                                                                                                                                                                                                                                                                                                                                                                                                                                                                                                                                                                                                                                                                                                                                                                                                                                                                                                                                                                                                                                                                                                                                                                                                                                              |
| 14 34513               | Piston, Pin & Ring Set (.020" OS)                                                                                                                                                                                                                                                                                                                                                                                                                                                                                                                                                                                                                                                                                                                                                                                                                                                                                                                                                                                                                                                                                                                                                                                                                                                                                                                                                                                                                                                                                                                                                                                                                                                                                                                                                                                                                                                                                                                                                                                                                                                                                              |
| 14 34524               | Piston, Pin & Ring Set (.030" OS)                                                                                                                                                                                                                                                                                                                                                                                                                                                                                                                                                                                                                                                                                                                                                                                                                                                                                                                                                                                                                                                                                                                                                                                                                                                                                                                                                                                                                                                                                                                                                                                                                                                                                                                                                                                                                                                                                                                                                                                                                                                                                              |
| 14 34525               | Piston, Pin & Ring Set (.040" OS)                                                                                                                                                                                                                                                                                                                                                                                                                                                                                                                                                                                                                                                                                                                                                                                                                                                                                                                                                                                                                                                                                                                                                                                                                                                                                                                                                                                                                                                                                                                                                                                                                                                                                                                                                                                                                                                                                                                                                                                                                                                                                              |
| 15 32241               | Ring Set (Std.) (3-1/2" Bore)                                                                                                                                                                                                                                                                                                                                                                                                                                                                                                                                                                                                                                                                                                                                                                                                                                                                                                                                                                                                                                                                                                                                                                                                                                                                                                                                                                                                                                                                                                                                                                                                                                                                                                                                                                                                                                                                                                                                                                                                                                                                                                  |
| 15 32242               | Ring Set (.010" OS)                                                                                                                                                                                                                                                                                                                                                                                                                                                                                                                                                                                                                                                                                                                                                                                                                                                                                                                                                                                                                                                                                                                                                                                                                                                                                                                                                                                                                                                                                                                                                                                                                                                                                                                                                                                                                                                                                                                                                                                                                                                                                                            |
| 15 32243               | Ring Set (.020" OS)                                                                                                                                                                                                                                                                                                                                                                                                                                                                                                                                                                                                                                                                                                                                                                                                                                                                                                                                                                                                                                                                                                                                                                                                                                                                                                                                                                                                                                                                                                                                                                                                                                                                                                                                                                                                                                                                                                                                                                                                                                                                                                            |
| 15 32625               | Ring Set (.030" OS)                                                                                                                                                                                                                                                                                                                                                                                                                                                                                                                                                                                                                                                                                                                                                                                                                                                                                                                                                                                                                                                                                                                                                                                                                                                                                                                                                                                                                                                                                                                                                                                                                                                                                                                                                                                                                                                                                                                                                                                                                                                                                                            |
| 15 32626               | Ring Set (.040" OS)                                                                                                                                                                                                                                                                                                                                                                                                                                                                                                                                                                                                                                                                                                                                                                                                                                                                                                                                                                                                                                                                                                                                                                                                                                                                                                                                                                                                                                                                                                                                                                                                                                                                                                                                                                                                                                                                                                                                                                                                                                                                                                            |
| 15 32336               | Re-Ringing Set, Piston                                                                                                                                                                                                                                                                                                                                                                                                                                                                                                                                                                                                                                                                                                                                                                                                                                                                                                                                                                                                                                                                                                                                                                                                                                                                                                                                                                                                                                                                                                                                                                                                                                                                                                                                                                                                                                                                                                                                                                                                                                                                                                         |
| 16 31919               | Ring, Piston pin retaining                                                                                                                                                                                                                                                                                                                                                                                                                                                                                                                                                                                                                                                                                                                                                                                                                                                                                                                                                                                                                                                                                                                                                                                                                                                                                                                                                                                                                                                                                                                                                                                                                                                                                                                                                                                                                                                                                                                                                                                                                                                                                                     |
| 17 33093A              | Connecting Rod Ass'y.(Std.)(Incl.18, 19 & 20)                                                                                                                                                                                                                                                                                                                                                                                                                                                                                                                                                                                                                                                                                                                                                                                                                                                                                                                                                                                                                                                                                                                                                                                                                                                                                                                                                                                                                                                                                                                                                                                                                                                                                                                                                                                                                                                                                                                                                                                                                                                                                  |
| 17 34383               | Connecting Rod Assy.(.010" US)(Incl.1 8,19,20)                                                                                                                                                                                                                                                                                                                                                                                                                                                                                                                                                                                                                                                                                                                                                                                                                                                                                                                                                                                                                                                                                                                                                                                                                                                                                                                                                                                                                                                                                                                                                                                                                                                                                                                                                                                                                                                                                                                                                                                                                                                                                 |
| 17 34384               | Connecting Rod Assy. (.020" US) (Incl. 1 8, 19, 20)                                                                                                                                                                                                                                                                                                                                                                                                                                                                                                                                                                                                                                                                                                                                                                                                                                                                                                                                                                                                                                                                                                                                                                                                                                                                                                                                                                                                                                                                                                                                                                                                                                                                                                                                                                                                                                                                                                                                                                                                                                                                            |
| 18 32077               | Bolt, Connecting rod                                                                                                                                                                                                                                                                                                                                                                                                                                                                                                                                                                                                                                                                                                                                                                                                                                                                                                                                                                                                                                                                                                                                                                                                                                                                                                                                                                                                                                                                                                                                                                                                                                                                                                                                                                                                                                                                                                                                                                                                                                                                                                           |
| 19 26073               | Washer, Connecting rod                                                                                                                                                                                                                                                                                                                                                                                                                                                                                                                                                                                                                                                                                                                                                                                                                                                                                                                                                                                                                                                                                                                                                                                                                                                                                                                                                                                                                                                                                                                                                                                                                                                                                                                                                                                                                                                                                                                                                                                                                                                                                                         |
| 20 28264               | Nut Assy., Lock                                                                                                                                                                                                                                                                                                                                                                                                                                                                                                                                                                                                                                                                                                                                                                                                                                                                                                                                                                                                                                                                                                                                                                                                                                                                                                                                                                                                                                                                                                                                                                                                                                                                                                                                                                                                                                                                                                                                                                                                                                                                                                                |
| 21 32150               | Camshaft (MCR)                                                                                                                                                                                                                                                                                                                                                                                                                                                                                                                                                                                                                                                                                                                                                                                                                                                                                                                                                                                                                                                                                                                                                                                                                                                                                                                                                                                                                                                                                                                                                                                                                                                                                                                                                                                                                                                                                                                                                                                                                                                                                                                 |
| 22 31939               | Lifter, Valve                                                                                                                                                                                                                                                                                                                                                                                                                                                                                                                                                                                                                                                                                                                                                                                                                                                                                                                                                                                                                                                                                                                                                                                                                                                                                                                                                                                                                                                                                                                                                                                                                                                                                                                                                                                                                                                                                                                                                                                                                                                                                                                  |
| 23A 31956A             | * Gasket, Cylinder cover                                                                                                                                                                                                                                                                                                                                                                                                                                                                                                                                                                                                                                                                                                                                                                                                                                                                                                                                                                                                                                                                                                                                                                                                                                                                                                                                                                                                                                                                                                                                                                                                                                                                                                                                                                                                                                                                                                                                                                                                                                                                                                       |
| 23 32685               | Cylinder Cover (Incl.4,25,26A,28,30,3 4 & 43)                                                                                                                                                                                                                                                                                                                                                                                                                                                                                                                                                                                                                                                                                                                                                                                                                                                                                                                                                                                                                                                                                                                                                                                                                                                                                                                                                                                                                                                                                                                                                                                                                                                                                                                                                                                                                                                                                                                                                                                                                                                                                  |
| 24 31985               | Oil Fill Tube                                                                                                                                                                                                                                                                                                                                                                                                                                                                                                                                                                                                                                                                                                                                                                                                                                                                                                                                                                                                                                                                                                                                                                                                                                                                                                                                                                                                                                                                                                                                                                                                                                                                                                                                                                                                                                                                                                                                                                                                                                                                                                                  |
| 25 29673               | * Gasket, Oil fill tube                                                                                                                                                                                                                                                                                                                                                                                                                                                                                                                                                                                                                                                                                                                                                                                                                                                                                                                                                                                                                                                                                                                                                                                                                                                                                                                                                                                                                                                                                                                                                                                                                                                                                                                                                                                                                                                                                                                                                                                                                                                                                                        |
| 25A 29673              | * Gasket, Oil fill                                                                                                                                                                                                                                                                                                                                                                                                                                                                                                                                                                                                                                                                                                                                                                                                                                                                                                                                                                                                                                                                                                                                                                                                                                                                                                                                                                                                                                                                                                                                                                                                                                                                                                                                                                                                                                                                                                                                                                                                                                                                                                             |
| 26 33070               | Dipstick (Incl. 25A)                                                                                                                                                                                                                                                                                                                                                                                                                                                                                                                                                                                                                                                                                                                                                                                                                                                                                                                                                                                                                                                                                                                                                                                                                                                                                                                                                                                                                                                                                                                                                                                                                                                                                                                                                                                                                                                                                                                                                                                                                                                                                                           |
| 28 32426               | Spacer, Governor rod                                                                                                                                                                                                                                                                                                                                                                                                                                                                                                                                                                                                                                                                                                                                                                                                                                                                                                                                                                                                                                                                                                                                                                                                                                                                                                                                                                                                                                                                                                                                                                                                                                                                                                                                                                                                                                                                                                                                                                                                                                                                                                           |
| 29 650588              | Screw, 1/4-20 x 2"                                                                                                                                                                                                                                                                                                                                                                                                                                                                                                                                                                                                                                                                                                                                                                                                                                                                                                                                                                                                                                                                                                                                                                                                                                                                                                                                                                                                                                                                                                                                                                                                                                                                                                                                                                                                                                                                                                                                                                                                                                                                                                             |
| 30 31927               | Oil Drain Plug                                                                                                                                                                                                                                                                                                                                                                                                                                                                                                                                                                                                                                                                                                                                                                                                                                                                                                                                                                                                                                                                                                                                                                                                                                                                                                                                                                                                                                                                                                                                                                                                                                                                                                                                                                                                                                                                                                                                                                                                                                                                                                                 |
| 31 31968               | Link, Governor                                                                                                                                                                                                                                                                                                                                                                                                                                                                                                                                                                                                                                                                                                                                                                                                                                                                                                                                                                                                                                                                                                                                                                                                                                                                                                                                                                                                                                                                                                                                                                                                                                                                                                                                                                                                                                                                                                                                                                                                                                                                                                                 |
| 32 650451              | Screw, 1/4-20 x 1"                                                                                                                                                                                                                                                                                                                                                                                                                                                                                                                                                                                                                                                                                                                                                                                                                                                                                                                                                                                                                                                                                                                                                                                                                                                                                                                                                                                                                                                                                                                                                                                                                                                                                                                                                                                                                                                                                                                                                                                                                                                                                                             |
| 33 31964               | Clamp, Governor lever                                                                                                                                                                                                                                                                                                                                                                                                                                                                                                                                                                                                                                                                                                                                                                                                                                                                                                                                                                                                                                                                                                                                                                                                                                                                                                                                                                                                                                                                                                                                                                                                                                                                                                                                                                                                                                                                                                                                                                                                                                                                                                          |
| 34 29193               | Ring, Retaining                                                                                                                                                                                                                                                                                                                                                                                                                                                                                                                                                                                                                                                                                                                                                                                                                                                                                                                                                                                                                                                                                                                                                                                                                                                                                                                                                                                                                                                                                                                                                                                                                                                                                                                                                                                                                                                                                                                                                                                                                                                                                                                |
|                        | The state of the s |
| 35 31963<br>36 650518  | Lever, Governor adjusting                                                                                                                                                                                                                                                                                                                                                                                                                                                                                                                                                                                                                                                                                                                                                                                                                                                                                                                                                                                                                                                                                                                                                                                                                                                                                                                                                                                                                                                                                                                                                                                                                                                                                                                                                                                                                                                                                                                                                                                                                                                                                                      |
| 36 650518<br>37 650544 | Lockwasher                                                                                                                                                                                                                                                                                                                                                                                                                                                                                                                                                                                                                                                                                                                                                                                                                                                                                                                                                                                                                                                                                                                                                                                                                                                                                                                                                                                                                                                                                                                                                                                                                                                                                                                                                                                                                                                                                                                                                                                                                                                                                                                     |
| 37 650544<br>39 7075   | Screw, 10-24 x 7/8"                                                                                                                                                                                                                                                                                                                                                                                                                                                                                                                                                                                                                                                                                                                                                                                                                                                                                                                                                                                                                                                                                                                                                                                                                                                                                                                                                                                                                                                                                                                                                                                                                                                                                                                                                                                                                                                                                                                                                                                                                                                                                                            |
| 38 7975                | Nut, 10-24                                                                                                                                                                                                                                                                                                                                                                                                                                                                                                                                                                                                                                                                                                                                                                                                                                                                                                                                                                                                                                                                                                                                                                                                                                                                                                                                                                                                                                                                                                                                                                                                                                                                                                                                                                                                                                                                                                                                                                                                                                                                                                                     |