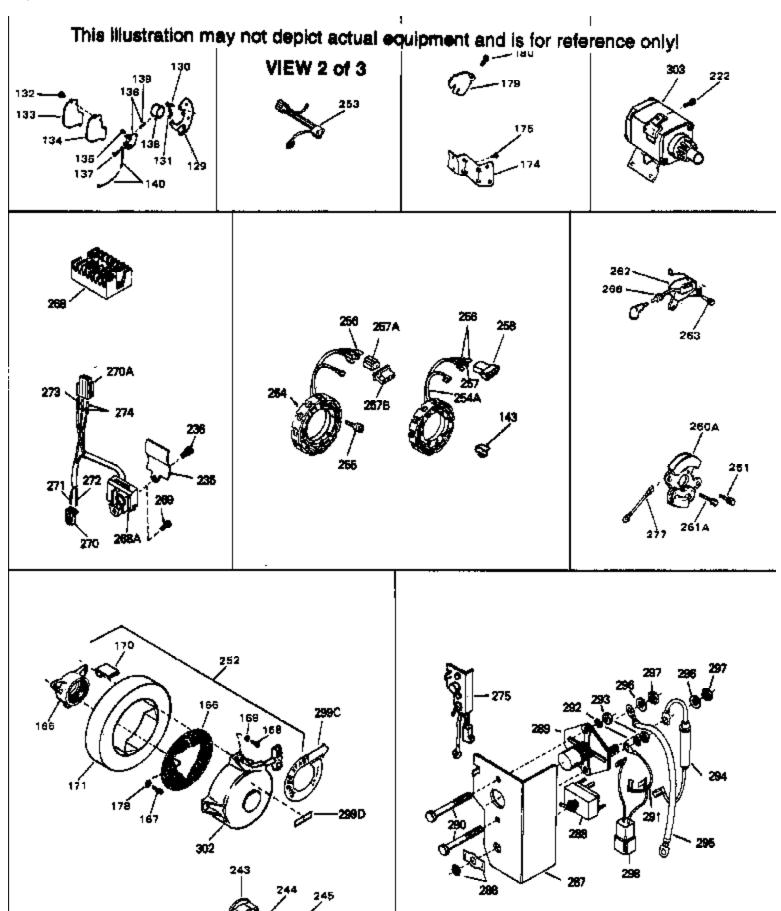

| Ref # | Part Number | Qty Description                                                                |
|-------|-------------|--------------------------------------------------------------------------------|
| 177   | 8345        | Washer, 1/4 plain (Use as required)                                            |
| 178   | 27070       | Washer, Lock 1/4 E.T. (Use as require d)                                       |
| 178   | 650675      | Washer, Flat 1/4 (Use as required)                                             |
| 184   | 27793       | Clip, Conduit                                                                  |
| 185   | 28942       | Screw, 10-32 x 3/8"                                                            |
| 187   | 650713      | Screw, 5/16-18 x 5/8"                                                          |
| 188   | 26073       | Washer, Flat                                                                   |
| 219   | 32154       | Cap, Pipe                                                                      |
| 220   | 32438       | Nipple, Pipe                                                                   |
| 246   | 33776       | Screen, Starter pulley                                                         |
| 247   | 31980       | Pulley, Starter                                                                |
| 248   | 650680      | Screw, 1/4-20 x 1-1/2"                                                         |
| 249   | 32046       | Rope Assy., Starter (Use as required)                                          |
| 266   | 610750      | Grommet, Lead wire                                                             |
| 278   | 610758      | Flywheel                                                                       |
| 299B  | 32730       | Decal, Craftsman                                                               |
| 299   | 34346       | Decal, Instruction                                                             |
| 300   | 32255A      | Valve, Seat, Spring & Gasket Assy.                                             |
| 301   | 631533      | Carburetor (Incl. 145) (Refer to Division 5, Section A, page 94 for breakdown) |
| 304   | 33237A      | * Gasket Set (Incl. items marked *)                                            |

| Ref # | Part Number | Qty | Description                                                   |
|-------|-------------|-----|---------------------------------------------------------------|
| 174   | 31755       |     | Bracket, Guard                                                |
| 175   | 28942       |     | Screw, 10-32 x 3/8"                                           |
| 178   | 27070       |     | Washer, Lock 1/4 E.T. (Use as require d)                      |
| 178   | 650675      |     | Washer, Flat 1/4 (Use as required)                            |
|       | 650701      |     | Screw, 8-18 x 7/16" (Use as required)                         |
|       | 792028      |     | Screw, 5/16-18 x 7/8" (Use w/32817 st r.motor)                |
|       | 650781      |     | Screw,5/16-18 x 11/16"(Use w/33835 st r.motor)                |
| 235   | 34276       |     | Plate, Cover (Use as required to cover regulator mounting     |
|       |             |     | hole in blower housing)                                       |
| 236   | 650736      |     | Screw, 10-16 x 3/8" (Use as required)                         |
| 252   | 730134      |     | Rewind Starter Kit (Incl. 165, 166, 167, 168, 169 & 291) (Use |
|       |             |     | as required)                                                  |
| 253   | 33018       |     | Harness Assy., Adapter (Use as requir ed)                     |
| 257B  | 610824      |     | Flat Connector (Female terminals) (As req.)                   |
| 260A  | 610759      |     | Solid State Magneto                                           |
| 261   | 650489      |     | Screw, 1/4-20 x 5/8"                                          |
| 261A  | 650669      |     | Screw, 5/16-18 x 1-1/4"                                       |
| 262   | 610760      |     | Solid State Transformer Ass'y.(Incl.1 73,266)                 |
| 263   | 650561      |     | Screw, 1/4-20 x 5/8"                                          |
|       | 610750      |     | Grommet, Lead wire                                            |
|       | 730198      |     | Starter Switch Kit(Incl. 287-298) (As req.)                   |
| 277   | 30831       |     | Ground Wire (Incl. 75)                                        |