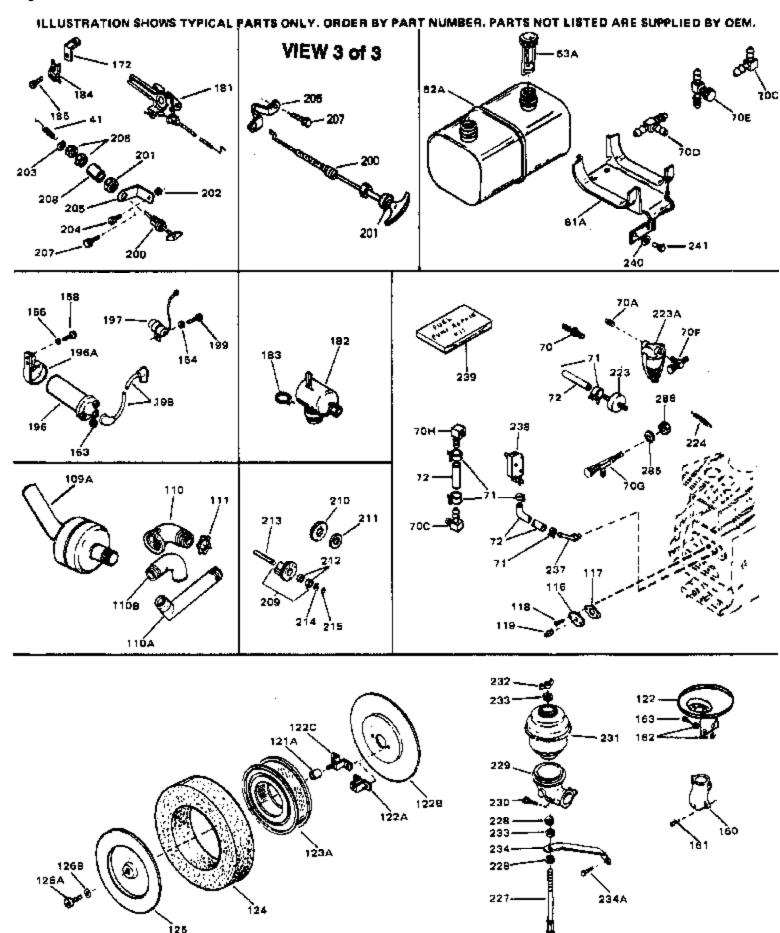

| Ref # | Part Number | Qty | Description                                    |
|-------|-------------|-----|------------------------------------------------|
| 41    | 31967       |     | Spring, Governor                               |
| 62A   | 32689       |     | Fuel Tank (Incl. 63)                           |
| 63A   | 32437A      |     | Gauge, Visual fuel                             |
| 70    | 29634       |     | Fitting, Fuel line                             |
| 70C   | 28584       |     | Fitting & Strainer, Fuel                       |
| 70F   | 32155       |     | Valve, Fuel shut-off                           |
| 71    | 26460       |     | Clamp, Fuel line (Use as required)             |
| 72    | 29774       |     | Fuel Line (Braided) (8.25") (Use as r equired) |
| 72    | 30705       |     | Fuel Line (Braided) (16") (Use as req uired)   |
| 72    | 30962       |     | Fuel Line (Braided) (32") (Use as req uired)   |
| 72    | 30965       |     | Fuel Line (Braided) (48") (Use as req uired)   |
| 116   | 32955       |     | Cover, Fuel pump pad                           |
| 117   | 32683       |     | Gasket, Fuel pump pad cover                    |
| 118   | 30063       |     | Screw, 1/4-20 x 1/2"                           |
| 119   | 28534       |     | Pipe Plug, 1/8-27 (Use as required)            |
| 119   | 9556        |     | Plug, Pipe, 1/8-27 (Use as required)           |
| 121A  | 29774       |     | Spacer, Air cleaner                            |
|       | 32905       |     | Bracket, Air cleaner                           |
| 122C  | 32907B      |     | Bracket, Air cleaner                           |
| 123A  | 32008       |     | Element, Air cleaner                           |
| 124   | 32906       |     | Element, Pre-Air cleaner                       |
|       | 32904       |     | Cover, Pre-air cleaner                         |
| 184   | 27793       |     | Clip, Conduit                                  |
| 185   | 28942       |     | Screw, 10-32 x 3/8"                            |