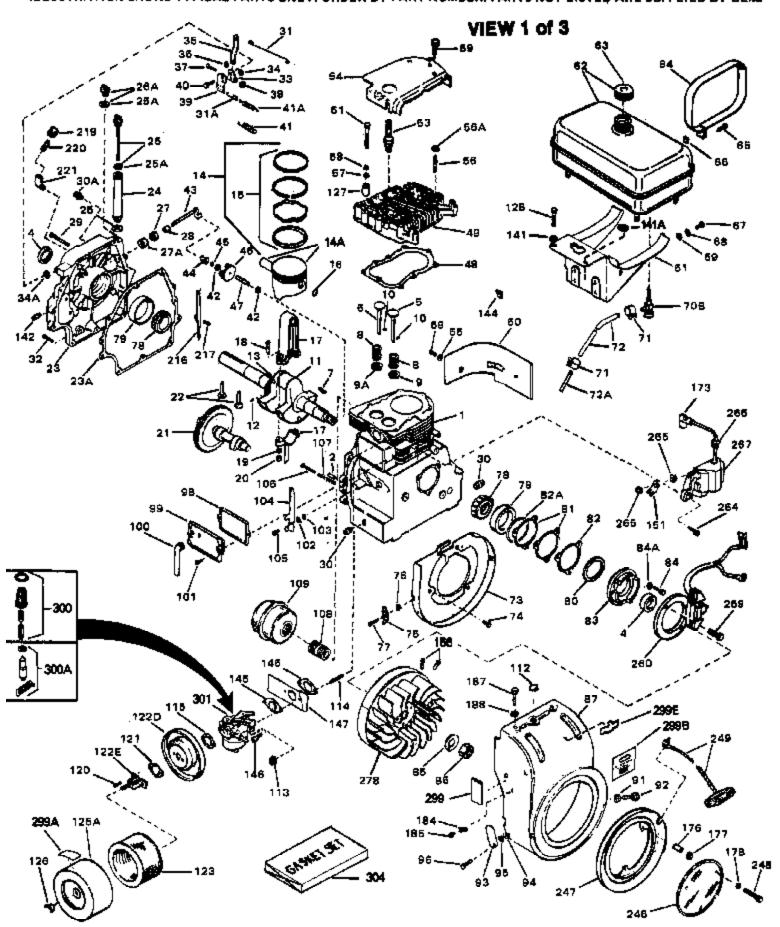

## ILLUSTRATION SHOWS TYPICAL PARTS ONLY, ORDER BY PART NUMBER, PARTS NOT LISTED ARE SUPPLIED BY DEM.

| Ref # | Part Number ( | Oty Description                                |
|-------|---------------|------------------------------------------------|
|       | 32289         | Cylinder (Incl. 2,4,30,47,116-119) (3 -1/2")   |
|       | 27652         | Pin, Dowel                                     |
|       | 31950         | Seal, Oil                                      |
|       | 31940         | Intake Valve (Std.)                            |
|       |               | · /                                            |
|       | 31941         | Intake Valve (1/32" OS) (Incl. 9)              |
|       | 31942         | Exhaust Valve (Std.)                           |
|       | 31943         | Exhaust Valve (1/32" OS) (Incl. 9)             |
|       | 650592        | Key, Flywheel                                  |
|       | 31944         | Spring, Valve                                  |
| 9     | 31946         | Cap, Lower valve spring (1/32" OS)             |
| 9     | 31945         | Cap, Lower valve spring (Std.)                 |
| 9A    | 31945         | Cap, Lower valve spring (Std.)                 |
| 9A    | 31946         | Cap, Lower valve spring (1/32" OS)             |
| 10    | 20810         | Pin, Valve spring retainer                     |
|       | 32293C        | Crankshaft (Incl. 12, 13, 17, 78 & 79)         |
|       | 29783         | Pin, Crankshaft gear                           |
|       | 31931         | Gear, Crankshaft                               |
|       | 32238B        | Piston & Pin Ass'y. (Std.)(Incl.16)(3 -1/2")   |
|       | 32239B        | Piston & Pin Ass'y. (.010" OS) (Incl. 16)      |
|       | 32240B        | Piston & Pin Ass'y. (.020" OS) (Incl. 16)      |
|       | 32621B        | Piston & Pin Ass'y. (.030" OS) (Incl. 16)      |
|       |               |                                                |
|       | 32622B        | Piston & Pin Ass'y. (.040" OS) (Incl. 16)      |
|       | 34511         | Piston, Pin & Ring Set (Std.) (3-1/2" Bore)    |
|       | 34512         | Piston, Pin & Ring Set (.010" OS)              |
|       | 34513         | Piston, Pin & Ring Set (.020" OS)              |
|       | 34524         | Piston, Pin & Ring Set (.030" OS)              |
|       | 34525         | Piston, Pin & Ring Set (.040" OS)              |
|       | 32241         | Ring Set (Std.) (3-1/2" Bore)                  |
|       | 32242         | Ring Set (.010" OS)                            |
| 15    | 32243         | Ring Set (.020" OS)                            |
| 15    | 32625         | Ring Set (.030" OS)                            |
| 15    | 32626         | Ring Set (.040" OS)                            |
| 15    | 32336         | Re-Ringing Set, Piston                         |
| 16    | 31919         | Ring, Piston pin retaining                     |
| 17    | 33093A        | Connecting Rod Ass'y.(Std.)(Incl.18, 19 & 20)  |
|       | 34383         | Connecting Rod Assy.(.010" US)(Incl.1 8,19,20) |
|       | 34384         | Connecting Rod Assy.(.020" US)(Incl.1 8,19,20) |
|       | 32077         | Bolt, Connecting rod                           |
|       | 26073         | Washer, Connecting rod                         |
|       | 28264         | Nut Assy., Lock                                |
|       | 32150         | Camshaft (MCR)                                 |
|       | 31939         | Lifter, Valve                                  |
|       | 32580A        | Cover, Cylinder (Incl. 4, 28, 30, 34, & 43)    |
|       | 31956A        | * Gasket, Cylinder cover                       |
|       | 32908         | Oil Fill Tube                                  |
|       |               |                                                |
|       | 29985         | "O" Ring                                       |
|       | 29673         | * Gasket, Oil fill tube                        |
|       | 32909         | Dipstick (Incl. 25A)                           |
|       | 32426         | Spacer, Governor rod                           |
|       | 650588        | Screw, 1/4-20 x 2"                             |
|       | 31968         | Link, Governor                                 |
|       | 650451        | Screw, 1/4-20 x 1"                             |
| 33    | 31964         | Clamp, Governor lever                          |
| 34    | 29193         | Ring, Retaining                                |
| 35    | 31963         | Lever, Governor adjusting                      |
|       | 650518        | Lockwasher                                     |
|       | 650544        | Screw, 10-24 x 7/8"                            |
|       | 7975          | Nut, 10-24                                     |
|       |               | •                                              |

| Ref # Part Number  39 31965 40 30312 41 31967 42 30590A 43 32425 44 31948 45 29193 46 31947 47 31930 48 32246A 49 33056 51 650694A 51 650694A 51 650695A 51 650695A 51 650697A 51 650692 51 650692 51 650603 53 33636 53 34251 54 33035 55 28537 57 650691 58 650690 58 8274 59 650128 60 31976 63 410144B | Plate, Governor spring Screw, 10-32 x 1/2" Spring, Governor Washer, Flat Rod Assy., Governor Spool, Governor Spool, Governor Shaft, Mechanical Governor * Gasket, Cylinder head Head, Cylinder Screw, 5/16-18 x 2" (Use as required) Screw, 5/16-18 x 2-3/8" (Use as requi red) Screw, 5/16-18 x 2-1/4" (Use as requi red) Screw, 5/16-18 x 2-1/4" (Use as requi red) Screw, 5/16-18 x 1-5/8" (Use as requi red) Screw, 5/16-18 x 1-3/4" (Use as requi red) Screw, 5/16-18 x 1-3/4" (Use as requi red) Screw, 5/16-18 x 5/8" (Use as requi red) Screw, 5/16-18 x 5/8" (Use as requi red) Screw, 5/16-18 x 5/8" (Use as required) Screw, 5/16-18 x 5/8" (Use as required) Washer, Flat (Use as required) Washer, Plain Washer, Flat (Use as required) Washer, Belleville (Use as required) Screw, 10-24 x 1/2" Extension, Blower housing Fuel Cap (White Plastic)(Std.)(As req uired)                                                                                                                                   |
|------------------------------------------------------------------------------------------------------------------------------------------------------------------------------------------------------------------------------------------------------------------------------------------------------------|------------------------------------------------------------------------------------------------------------------------------------------------------------------------------------------------------------------------------------------------------------------------------------------------------------------------------------------------------------------------------------------------------------------------------------------------------------------------------------------------------------------------------------------------------------------------------------------------------------------------------------------------------------------------------------------------------------------------------------------------------------------------------------------------------------------------------------------------------------------------------------------------------------------------------------------------------------------------------------------------------------------------|
| 63 34210  64 31979 65 650451 66 650456 67 650517 67 650561 67 30063 67 792028 71 26460 72 29774 72 30705 72 30962 72 30965 73 31975 74 650561 75 33356 76 28545 77 650760 78 31932 79 31928 80 32031                                                                                                       | Fuel Cap (Red Plastic) (Spurt resistant, High profile) (Use as required)  Strap, Fuel tank Screw, 1/4-20 x 1" Nut, Flange whiz-lock, 1/4-20 Screw, 1/4-20 x 5/8" (Use as required) Screw, 1/4-20 x 1/2" (Use as required) Screw, 1/4-20 x 1/2" (Use as required) Screw, 5/16-18 x 7/8" (Use as required) Clamp, Fuel line (Use as required) Fuel Line (Braided) (8.25") (Use as r equired) Fuel Line (Braided) (32") (Use as req uired) Fuel Line (Braided) (32") (Use as req uired) Fuel Line (Braided) (48") (Use as req uired) Fuel Line (Braided) (48") (Use as req uired) Baffle, Blower housing Screw, 1/4-20 x 5/8" Terminal Grommet, Plastic Screw, 8-32 x 3/8" Bearing, Tapered roller Cup, Bearing Spacer, Steel (.010" thick) NOTE: Determine the gap between the cover and the machined surface on the cylinder which can be from .001"up to .007" in which case no shim gaskets will be required. Use of gasket must be limited to a combined total of .010" thick. Steel spacersmust be used as required |

| Ref # | Part Number      | Otv | Description                                                                                                                                                                                                                                                                                                         |
|-------|------------------|-----|---------------------------------------------------------------------------------------------------------------------------------------------------------------------------------------------------------------------------------------------------------------------------------------------------------------------|
|       | 31971            |     | * Gasket, Shim (.004/.005 thick) NOTE: Determine the gap between the cover and the machined surface on the cylinder which can be from .001"up to .007" in which case no shim gaskets will be required. Use of gasket must be limited to a combined total of .010" thick. Steel spacersmust be used as req           |
|       | 32599<br>31972   |     | "O" Ring  * Gasket, Shim (.005/.007 thick) NOTE: Determine the gap between the cover and the machined surface on the cylinder which can be from .001"up to .007" in which case no shim gaskets will be required. Use of gasket must be limited to a combined total of .010" thick. Steel spacersmust be used as req |
| 83    | 32677            |     | Cover, Cylinder NOTE: Determine the gap between the cover and the machined surface on the cylinder which can be from .001"up to .007" in which case no shim gaskets will be required. Use of gasket must be limited to a combined total of .010" thick. Steel spacersmust be used as required to eliminat           |
|       | 650668           |     | Screw, 10-32 x 1"                                                                                                                                                                                                                                                                                                   |
|       | 650679<br>650666 |     | Lockwasher, 5/16" (Use as required) Washer, Lock                                                                                                                                                                                                                                                                    |
|       | 650594           |     | Nut, Flywheel, 3/4-16                                                                                                                                                                                                                                                                                               |
|       | 31983            |     | Blower Housing                                                                                                                                                                                                                                                                                                      |
|       | 8274             |     | Washer, Lock                                                                                                                                                                                                                                                                                                        |
|       | 650595<br>8274   |     | Screw, 5/16-24 x 3/8" Washer, Lock                                                                                                                                                                                                                                                                                  |
|       | 650624           |     | Screw, 5/16-24 x 9/16"                                                                                                                                                                                                                                                                                              |
|       | 31958            |     | * Gasket, Breather                                                                                                                                                                                                                                                                                                  |
|       | 31957            |     | Breather Assy.                                                                                                                                                                                                                                                                                                      |
|       | 35350            |     | Tube, Breather                                                                                                                                                                                                                                                                                                      |
|       | 650128<br>28558  |     | Screw, 10-24 x 1/2" Washer, Wave                                                                                                                                                                                                                                                                                    |
|       | 31966            |     | Bushing, Control lever                                                                                                                                                                                                                                                                                              |
|       | 31984A           |     | Lever, Control                                                                                                                                                                                                                                                                                                      |
|       | 650597           |     | Screw, 10-24 x 5/8"                                                                                                                                                                                                                                                                                                 |
|       | 650591<br>33099  |     | Screw, 10-24 x 2"<br>Spring                                                                                                                                                                                                                                                                                         |
|       | 33038            |     | Plug, Button (Use as required)                                                                                                                                                                                                                                                                                      |
|       | 29752            |     | Nut & Lockwasher Assy.                                                                                                                                                                                                                                                                                              |
|       | 650587           |     | Stud, Carburetor                                                                                                                                                                                                                                                                                                    |
|       | 27272<br>650399  |     | * Gasket, Air cleaner<br>Screw, 10-32 x 5/8"                                                                                                                                                                                                                                                                        |
|       | 30767            |     | Spacer, Air cleaner                                                                                                                                                                                                                                                                                                 |
|       | 650513           |     | Nut, Wing                                                                                                                                                                                                                                                                                                           |
|       | 33058            |     | Spacer                                                                                                                                                                                                                                                                                                              |
|       | 650713           |     | Screw, 5/16-18 x 5/8" (Use as require d)                                                                                                                                                                                                                                                                            |
|       | 650429<br>792028 |     | Screw, 5/16-18 x 3/4" (Use as require d) Screw, 5/16-18 x 7/8" (Use as require d)                                                                                                                                                                                                                                   |
|       | 26073            |     | Washer, Flat (Use as required)                                                                                                                                                                                                                                                                                      |
| 141A  | 8274             |     | Lockwasher, Split (Use as required)                                                                                                                                                                                                                                                                                 |
|       | 31960            |     | * Gasket, Carburetor                                                                                                                                                                                                                                                                                                |
|       | 31959<br>730301  |     | Baffle, Air Trigger Dip Kit (Llos as required)                                                                                                                                                                                                                                                                      |
|       | 730201<br>610118 |     | Trigger Pin Kit (Use as required) Cover, Spark plug (Use as required)                                                                                                                                                                                                                                               |
|       | 31992            |     | Spacer, Screen                                                                                                                                                                                                                                                                                                      |
|       |                  |     | '                                                                                                                                                                                                                                                                                                                   |