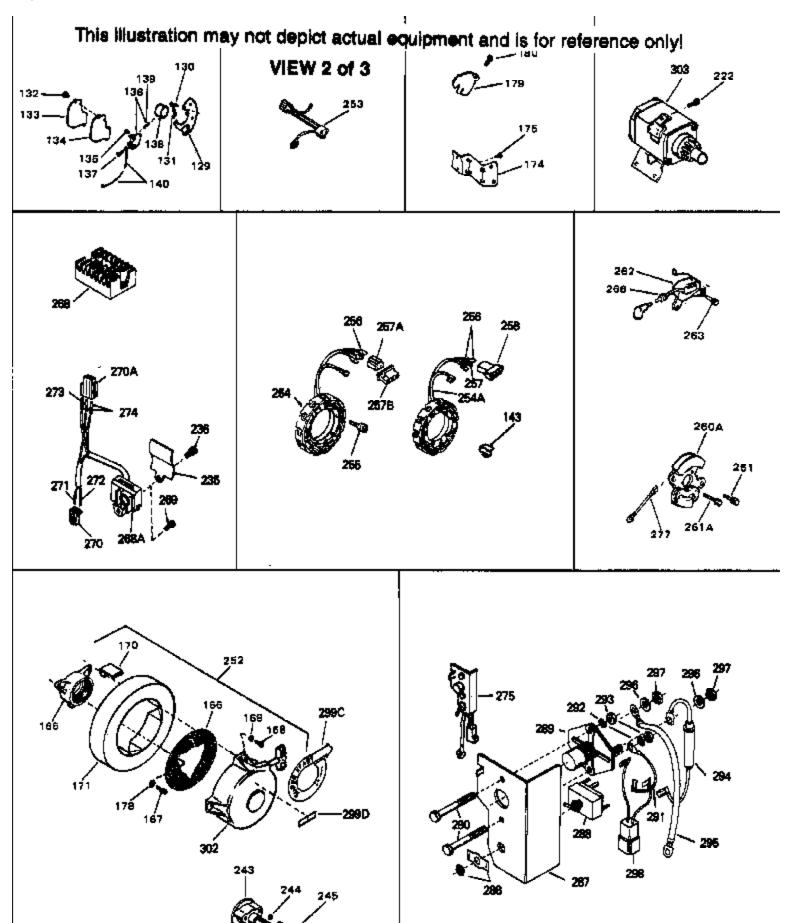

## ILLUSTRATION SHOWS TYPICAL PARTS ONLY, ORDER BY PART NUMBER, PARTS NOT LISTED ARE SUPPLIED BY DEM.

| Ref # Part Number  1 33042                                                                                                                                                                                                                                                                                                                                                                                                                                                                                                                                                                                                                                                                                                                                                                                                                                                                                                                                                                                                                                                                                                                                                                                                                                                                                                                                                                                                                                                                                                                                                                                                                                                                                                                                                                                                                                                                                                                                                                                                                                                                                                     | Def # | Dowt Ni week ou | Description                                  |
|--------------------------------------------------------------------------------------------------------------------------------------------------------------------------------------------------------------------------------------------------------------------------------------------------------------------------------------------------------------------------------------------------------------------------------------------------------------------------------------------------------------------------------------------------------------------------------------------------------------------------------------------------------------------------------------------------------------------------------------------------------------------------------------------------------------------------------------------------------------------------------------------------------------------------------------------------------------------------------------------------------------------------------------------------------------------------------------------------------------------------------------------------------------------------------------------------------------------------------------------------------------------------------------------------------------------------------------------------------------------------------------------------------------------------------------------------------------------------------------------------------------------------------------------------------------------------------------------------------------------------------------------------------------------------------------------------------------------------------------------------------------------------------------------------------------------------------------------------------------------------------------------------------------------------------------------------------------------------------------------------------------------------------------------------------------------------------------------------------------------------------|-------|-----------------|----------------------------------------------|
| 2 27652 4 31950 Seal, Oil 5 31940 Intake Valve (Std.) 5 31941 Intake Valve (Std.) 6 31942 Exhaust Valve (Std.) 6 31943 7 650592 8 31944 9 31946 9 31946 Qap. Lower valve spring (1/32° OS) 10 20810 Part Valve valve spring (Std.) 11 32230C Cranichart (Incl. 12, 13, 17, 78 & 79) 12 29783 Part Valve valve spring (Std.) 13 1931 Gear, Cranichart (Incl. 12, 13, 17, 78 & 79) Part Valve spring retainers 14A 32238B Part Valve (1/32° OS) 14A 32238B Part Valve (1/32° OS) 14A 32240B Part Valve (1/32° OS) 14A 3252B Part Valve (1/32° OS) 14A 3252B Part Valve (1/32° OS) 14A 34513 Part Valve (1/32° OS) 14A 34512 Part Valve (1/32° OS) 14A 34513 Part Valve (1/32° OS) 14A 34524 Part Valve (1/32° OS) 15 32241 Part Valve (1/32° OS) 15 32242 Part Valve (1/32° OS) 15 32243 Part Valve (1/32° OS) 15 32243 Part Valve (1/32° OS) 16 32336 Part Valve (1/32° OS) 17 34383 Part Valve (1/32° OS) 18 32366 Part Valve (1/32° OS) Part |       | •               |                                              |
| 4 31950 5 31940 1 Intake Valve (1/32" CS) (Incl. 9) 5 31941 6 31942 6 31943 7 650592 8 31944 9 31946 9 31946 9 31946 Cap, Lower valve spring (1/32" OS) 9 31945 Cap, Lower valve spring (1/32" OS) 9 31946 10 20810 9 31946 Cap, Lower valve spring (1/32" OS) 10 20810 11 322302 Crankshaft (Incl. 12, 13, 17, 76 & 79) 11 229783 13 31931 14 322398 Piston & Pin Assy. (361) (101-16) 14 322398 Piston & Pin Assy. (301" OS) (Incl. 16) 14 326228 Piston & Pin Assy. (300" OS) (Incl. 16) 14 34511 15 34512 Piston & Pin Assy. (300" OS) (Incl. 16) 14 34511 Piston & Pin Assy. (300" OS) (Incl. 16) 15 32242 Piston & Pin & Ring Set (1010" OS) 16 32412 Piston & Pin & Ring Set (1010" OS) 17 34513 Piston Pin & Ring Set (1020" OS) Piston & Pin & Ring Set (1010" OS) Piston & Pin & Ring Set (1020" OS) Piston Pin & Ring Set (1020" OS) Piston Pin & Ring Set (1010" OS) Piston Pin & Ring Set (1 |       |                 |                                              |
| 5 31941                                                                                                                                                                                                                                                                                                                                                                                                                                                                                                                                                                                                                                                                                                                                                                                                                                                                                                                                                                                                                                                                                                                                                                                                                                                                                                                                                                                                                                                                                                                                                                                                                                                                                                                                                                                                                                                                                                                                                                                                                                                                                                                        |       |                 | ·                                            |
| 5 31941                                                                                                                                                                                                                                                                                                                                                                                                                                                                                                                                                                                                                                                                                                                                                                                                                                                                                                                                                                                                                                                                                                                                                                                                                                                                                                                                                                                                                                                                                                                                                                                                                                                                                                                                                                                                                                                                                                                                                                                                                                                                                                                        |       |                 |                                              |
| 6 31943                                                                                                                                                                                                                                                                                                                                                                                                                                                                                                                                                                                                                                                                                                                                                                                                                                                                                                                                                                                                                                                                                                                                                                                                                                                                                                                                                                                                                                                                                                                                                                                                                                                                                                                                                                                                                                                                                                                                                                                                                                                                                                                        |       |                 | ` ,                                          |
| 6 31943 Exhaust Valve (1/32" OS) (Incl. 9) 7 650592 Key, Flywheel 8 31944 Spring, Valve 9 31946 Cap, Lower valve spring (1/32" OS) 9 31945 Cap, Lower valve spring (Std.) 9A 31945 Cap, Lower valve spring (Std.) 9A 31946 Cap, Lower valve spring (Std.) 9A 31946 Cap, Lower valve spring (Std.) 10 20810 Pin, Valve spring retainer 11 32230C Crankshaft (Incl. 21, 31, 77, 78 & 79) 12 29783 Pin, Crankshaft (part 13 31931 Gar, Crankshaft spat 14A 32238B Piston & Pin Assy, (Std.) (Incl. 16)(3 -1/2") 14A 32239B Piston & Pin Assy, (101" OS) (Incl. 16) 14A 32240B Piston & Pin Assy, (101" OS) (Incl. 16) 14A 32621B Piston & Pin Assy, (102" OS) (Incl. 16) 14A 3622B Piston & Pin Assy, (104" OS) (Incl. 16) 14A 34512 Piston, Pin & Ring Set (Std.) (3-1/2" Bore) 14 34513 Piston, Pin & Ring Set (102" OS) 14 34513 Piston, Pin & Ring Set (100" OS) 14 34524 Piston, Pin & Ring Set (100" OS) 15 32241 Ring Set (200" OS) 16 32241 Ring Set (31" OS) 17 34383 Piston, Pin & Ring Set (040" OS) 18 32242 Ring Set (31" OS) 19 32243 Ring Set (201" OS) 19 32336 Re-Ringing Set (100" OS) 19 3336 Connecting Rod Assy, (104" OS) 18 32077 Bolt, Connecting Rod Assy, (101" US)(Incl. 18, 19, 20) 20 28264 Nut Assy, Lock 21 32150 Carneting Rod Assy, (101" US)(Incl. 18, 19, 20) 21 32939 Lifter, Valve 22 31939 Lifter, Valve 23 32580A Connecting Rod Assy, (101" US)(Incl. 18, 19, 20) 24 32908 Oil Fill Tube 25 26073 Gasket, Cylinder cover 26 30558 Space, Governor rod 27 Gasket, Cylinder (Incl. 4, 28, 30, 34, & 43) 26 Gasket, Cylinder (Incl. 4, 20, x" Crankshaft (MCR) 27 Lifter, Valve 28 31998 Lifter, Valve 28 319986 Screw, 1/4-20 x 2" 29 Gasket, Oli fill Tube 20 Link, Governor rod 20 Carneting Rod Assy, Compresioned Link, Governor rod 20 Carneting Rod Assy, Compresioned Link, Governor Rod 21 31998 Link, Governor Rod 22 Gasket, Oli fill Tube 25 Space, Governor rod 26 Gasket, Oli fill Tube 26 Space, Governor rod 27 Gasket, Oli fill Tube 28 Space, Governor rod 29 Gasket, Oli fill Tube 29 Link, Governor red 29 Gostal Link, Governor red                                     |       |                 | , , , ,                                      |
| 7 650592 Key, Flywheel 8 31944 9 31944 Spring, Valve 9 31945 Cap, Lower valve spring (1/32" OS) 9 31945 Cap, Lower valve spring (Std.) 9 3 31945 Cap, Lower valve spring (Std.) 9 3 31945 Cap, Lower valve spring (Std.) 9 3 31946 Cap, Lower valve spring (Std.) 9 3 31946 Cap, Lower valve spring (Std.) 9 4 31946 Cap, Lower valve spring (Std.) 10 20810 Pin, Valve spring retainer 11 32293C Crankshaft (Incl. 12, 13, 17, 78 & 79) 12 29783 Pin, Crankshaft gear Gear, Crankshaft (Incl. 12, 13, 17, 78 & 79) 14 3 32238 Piston & Pin Assy, (Std.) (Incl. 16)(3 -1/2") 14 3 32240B Piston & Pin Assy, (Std.) (Incl. 16)(3 -1/2") 14 3 32240B Piston & Pin Assy, (O30" OS) (Incl. 16) 14 3 32621B Piston & Pin Assy, (O30" OS) (Incl. 16) 14 3 45611 Piston & Pin Assy, (O30" OS) (Incl. 16) 14 3 45612 Piston, Pin & Ring Set (Std.) (3-1/2" Bore) 14 3 45613 Piston, Pin & Ring Set (Col" OS) 14 3 4524 Piston, Pin & Ring Set (Col" OS) 15 32241 Ring Set (Col" OS) 15 32241 Ring Set (Std.) (3-1/2" Bore) 16 3 32242 Ring Set (Std.) (3-1/2" Bore) 17 3 3093A Connecting Set (Std.) (3-1/2" Bore) 18 3 3236 Re-Ringing Set, Piston 19 3 3093A Connecting Rod Assy, (Std.) (Incl. 18, 19, 20) 20 26264 Ring Set (Col" OS) 21 31939 Lifter, Valve 23 32580A Connecting Rod Assy, (Lor" US) (Incl. 18, 19, 20) 24 3 31956A Gasket, Cylinder cover Cover, Cylinder (Incl. 4, 28, 30, 34, & 43) 25 29673 Gasket, Cylinder cover Cover, Cylinder (Incl. 4, 28, 30, 34, & 43) 26 Cover, Cylinder (Incl. 4, 20, x " Lift, Rovernor rod Screw, 1/4-20 x z" Lift, Rovernor rod Lift, Rovernor rever                                                                                                                                                                                                                                                                                                                                                                                                                                                                                                                             |       |                 |                                              |
| 8 319446                                                                                                                                                                                                                                                                                                                                                                                                                                                                                                                                                                                                                                                                                                                                                                                                                                                                                                                                                                                                                                                                                                                                                                                                                                                                                                                                                                                                                                                                                                                                                                                                                                                                                                                                                                                                                                                                                                                                                                                                                                                                                                                       |       |                 |                                              |
| 9 31946 Cap, Lower valve spring (1/32" OS) 9 31945 Cap, Lower valve spring (Std.) 9A 31946 Cap, Lower valve spring (Std.) 9A 31946 Cap, Lower valve spring (Std.) 10 20810 Pin, Valve spring retainer 11 32293C Crankshaft (Incl. 12, 13, 17, 78 & 79) 12 29783 Pin, Crankshaft (Incl. 12, 13, 17, 78 & 79) 14 32238B Piston & Pin Assly, (Std.) (Ind. 16)(3 -1/2") 14A 32238B Piston & Pin Assly, (Jou' OS) (Incl. 16) 14A 32240B Piston & Pin Assly, (Jou' OS) (Incl. 16) 14A 32621B Piston & Pin Assly, (Jou' OS) (Incl. 16) 14A 32622B Piston & Pin Assly, (Jou' OS) (Incl. 16) 14A 36622B Piston & Pin Assly, (Jou' OS) (Incl. 16) 14A 34511 Piston & Pin Assly, (Jou' OS) (Incl. 16) 14 34511 Piston & Pin Assly, (Jou' OS) (Incl. 16) 14 34512 Piston, Pin & Ring Set (Std.) (3-1/2" Bore) 14 34524 Piston, Pin & Ring Set (Jou' OS) 15 32241 Ring Set (Jou' OS) 16 32242 Piston, Pin & Ring Set (Jou' OS) 17 34224 Piston, Pin & Ring Set (Jou' OS) 18 32242 Ring Set (Jou' OS) 18 32243 Ring Set (Jou' OS) 19 3233 Connecting Rod Assly, (Std.) (Incl. 18, 19, 20) 17 34384 Connecting Rod Assly, (Std.) (Incl. 18, 19, 20) 17 34384 Connecting Rod Assly, (Jou' Us) (Incl. 18, 19, 20) 20 28264 Nut Assly, Lock 21 3150 Carrestalt (MCR) 22 31939 Lifter, Valve 23 32580A Connecting Rod Assly, (Jou' Us) (Incl. 18, 19, 20) 24 32580A Gasket, Cylinder cover 25 29673 Gasket, Cylinder cover 26 2965088 Screw, 1/4-20 x 2" 11 1,11,12,120 Clarks (Jour Lift) (Incl. 14, 28, 30, 34, 4, 43) 21 1,11,120 Clarks (Jour Lift) (Incl. 16, 25A) 23 31964 Clarks (Jour Lift) (Incl. 16, 27A) 24 1,11,120 Clarks (Jour Lift) (Incl. 16, 25A) 25 29673 Gasket, Oll fill tube 26 2965088 Lift, Owner or lever                                                                                                                                                                                                                                                                                                 |       |                 |                                              |
| 9 31945 Qap, Lower valve spring (Std.) 9A 31946 Qap, Lower valve spring (Std.) 10 20810 Pin, Valve spring retainer Cap, Lower valve spring (1/32" OS) Pin, Valve spring retainer Crankshaft (Incl. 12, 13, 17, 78 & 79) 12 29783 Pin, Crankshaft (pear 13 31931 Gear, Crankshaft (pear 14 32238B Piston & Pin Assy., (510, (incl. 16) (3 -1/2") Piston & Pin Assy., (510, (incl. 16) (3 -1/2") Piston & Pin Assy., (0.010" OS) (Incl. 16) Piston & Pin Assy., (0.020" OS) (Incl. 16) Piston & Pin Assy., (0.020" OS) (Incl. 16) Piston & Pin Assy., (0.030" OS) (Incl. 16) Piston & Pin Assy., (0.030" OS) (Incl. 16) Piston & Pin Assy., (0.020" OS) (Incl. 16) Piston & Pin Assy., (0.020" OS) (Incl. 16) Piston & Pin Assy., (0.020" OS) (Incl. 16) Piston, Pin & Ring Set (0.030" OS) Piston, Pin & Ring Set ( |       |                 |                                              |
| 9A 31946  9A 31946  Qap, Lower valve spring (Std.)  9A 31946  Qap, Lower valve spring (1/32" OS)  Pin, Valve spring retainer  11 32293C  Crankshaft (Incl. 12, 13, 17, 78 & 79)  Pin, Crankshaft (gear  Gear, Crankshaft  Piston & Pin Assy. (Std.) (Incl. 16) (3 -1/2")  Piston & Pin Assy. (Std.) (Incl. 16) (3 -1/2")  Piston & Pin Assy. (Std.) (Incl. 16) (3 -1/2")  Piston & Pin Assy. (O20" OS) (Incl. 16)  Piston & Pin Assy. (O30" OS) (Incl. 16)  Piston, Pin & Ring Set (O10" OS)  Piston, Pin & Ring Set (O40" OS)  Piston, Pin & Ring Set  | 9     | 31946           |                                              |
| 9A 31946 10 20810 10 20810 11 32293C 12 29783 13 31931 14 32239B 13 31931 15 Gear, Crankshaft (Incl. 12, 13, 17, 78 & 79) 15 29783 16 Pin, Crankshaft (Incl. 12, 13, 17, 78 & 79) 17 2 29783 18 Pin, Crankshaft (Incl. 12, 13, 17, 78 & 79) 18 43 32239B 19 Piston & Pin Assy. (510', (OS) (Incl. 16) 19 Piston & Pin Assy. (510', (OS) (Incl. 16) 19 Piston & Pin Assy. (500', (OS) (Incl. 16) 19 Piston & Pin Assy. (500', (OS) (Incl. 16) 19 Piston & Pin Assy. (500', (OS) (Incl. 16) 19 Piston & Pin Assy. (500', (OS) (Incl. 16) 19 Piston & Pin Assy. (500', (OS) (Incl. 16) 19 Piston & Pin Assy. (500', (OS) (Incl. 16) 19 Piston, Pin & Ring Set (500', (OS) (Incl. 16) 19 Piston, Pin & Ring Set (500', (OS) 19 Piston, Pin & Rin | 9     | 31945           | Cap, Lower valve spring (Std.)               |
| 10 20810 11 32230C 12 29783 12 29783 13 31931 14 32238B 15 31931 16 Gear, Crankshaft (nol. 12, 13, 17, 78 & 79) 16 29783 17 31931 18 Gear, Crankshaft gear 18 31931 19 Fiston & Pin Assiy. (100) "OS) (Incl. 16) 19 Fiston & Pin Assiy. (200) "OS) (Incl. 16) 19 Fiston & Pin Assiy. (200) "OS) (Incl. 16) 19 Fiston & Pin Assiy. (200) "OS) (Incl. 16) 19 Fiston & Pin Assiy. (200) "OS) (Incl. 16) 19 Fiston & Pin Assiy. (200) "OS) (Incl. 16) 19 Fiston & Pin Assiy. (200) "OS) (Incl. 16) 19 Fiston & Pin Assiy. (200) "OS) (Incl. 16) 19 Fiston, Pin & Ring Set (1010) "OS) 10 Fiston, Pin & Ring Set (1010) "OS) 11 Fiston, Pin & Ring Set (1010) "OS) 12 Fiston, Pin & Ring Set (202) "OS) 13 Fiston, Pin & Ring Set (1010) "OS) 14 Fiston, Pin & Ring Set (1040) "OS) 15 Fiston, Pin & Ring Set (1040) "OS) 16 Fiston, Pin & Ring Set (1040) "OS) 17 Fiston, Pin & Ring Set (1040) "OS) 18 Fiston, Pin & Ring Set (1040) "OS) 19 Fiston, Pin & Ring Set (1040) "OS) 19 Fiston, Pin & Ring Set (1040) "OS) 10 Fiston, Pin & Ring Set (1040) "OS) 11 Fiston, Pin & Ring Set (1040) "OS) 12 Fiston, Pin & Ring Set (1040) "OS) 13 Fiston, Pin & Ring Set (1040) "OS) 14 Fiston, Pin & Ring Set (1040) "OS) 15 Fiston, Pin & Ring Set (1040) "OS) 16 Fiston, Pin & Ring Set (1040) "OS) 17 Fiston, Pin & Ring Set (1040) "OS) 18 Fiston, Pin & Ring Set (1040) "OS) 19 Fiston, Pin & Ring Set (1040) "OS) 19 Fiston, Pin & Ring Set (1040) "OS) 10 Fiston, Pin & Ring Set (1040) "OS) 11 Fiston, Pin & Ring Set (1040) "OS) 12 Fiston, Pin & Ring Set (1040) "OS) 13 Fiston, Pin & Ring Set (1040) "OS) 14 Fiston, Pin & Ring Set (1040) "OS) 15 Fiston, Pin & Ring Set (1040) "OS) 16 Fiston, Pin & Ring Set (1040) "OS) 17 Fiston, Pin & Ring Set (1040) "OS) 18 Fiston, Pin & Ring Set (1040) "OS) 18 Fiston, Pin & Ring Set (1040) "OS) 19  | 9A    | 31945           | Cap, Lower valve spring (Std.)               |
| 11 32293C                                                                                                                                                                                                                                                                                                                                                                                                                                                                                                                                                                                                                                                                                                                                                                                                                                                                                                                                                                                                                                                                                                                                                                                                                                                                                                                                                                                                                                                                                                                                                                                                                                                                                                                                                                                                                                                                                                                                                                                                                                                                                                                      | 9A    | 31946           | Cap, Lower valve spring (1/32" OS)           |
| 12 29783 13 31931 Gear, Crankshaft gear 14 32238B Piston & Pin Assy. (Std.)(Incl.16)(3 -1/2") Piston & Pin Assy. (O10" OS) (Incl. 16) Piston & Pin Assy. (.00" OS) (Incl. 16) Piston, Pin & Ring Set (.010" OS) Piston, Pin & Ring Set (.040" OS) Piston, Pin & Ring Set (.010" OS) Piston, Pin & Ring Set (.040" OS) Piston, Pin & Ri | 10    | 20810           | Pin, Valve spring retainer                   |
| 13 31931 14A 32238B 14A 32239B 14A 32239B 14A 32240B 14A 32621B 14A 32622B 14B 14A 32622B 15Iston & Pin Assiy. (.020" OS) (Incl. 16) 14A 32622B 14B                                                                                                                                                                                                                                                                                                                                                                                                                                                                                                                                                                                                                                                                                                                                                                                                                                                                                                                                                                                                                                                                                                                                                                                                                                                                                                                                                                                                                                                                                                                                                                                                                                                                                                                                                                                                                                                                      | 11    | 32293C          | Crankshaft (Incl. 12, 13, 17, 78 & 79)       |
| 14A   32238B                                                                                                                                                                                                                                                                                                                                                                                                                                                                                                                                                                                                                                                                                                                                                                                                                                                                                                                                                                                                                                                                                                                                                                                                                                                                                                                                                                                                                                                                                                                                                                                                                                                                                                                                                                                                                                                                                                                                                                                                                                                                                                                   | 12    | 29783           | Pin, Crankshaft gear                         |
| 14A   3229B                                                                                                                                                                                                                                                                                                                                                                                                                                                                                                                                                                                                                                                                                                                                                                                                                                                                                                                                                                                                                                                                                                                                                                                                                                                                                                                                                                                                                                                                                                                                                                                                                                                                                                                                                                                                                                                                                                                                                                                                                                                                                                                    | 13    | 31931           | Gear, Crankshaft                             |
| 14A   3229B                                                                                                                                                                                                                                                                                                                                                                                                                                                                                                                                                                                                                                                                                                                                                                                                                                                                                                                                                                                                                                                                                                                                                                                                                                                                                                                                                                                                                                                                                                                                                                                                                                                                                                                                                                                                                                                                                                                                                                                                                                                                                                                    | 14A   | 32238B          | Piston & Pin Ass'y. (Std.)(Incl.16)(3 -1/2") |
| 14A   32240B                                                                                                                                                                                                                                                                                                                                                                                                                                                                                                                                                                                                                                                                                                                                                                                                                                                                                                                                                                                                                                                                                                                                                                                                                                                                                                                                                                                                                                                                                                                                                                                                                                                                                                                                                                                                                                                                                                                                                                                                                                                                                                                   |       |                 |                                              |
| 14A 32621B 14A 32621B 14A 32622B 14A 34511 15                                                                                                                                                                                                                                                                                                                                                                                                                                                                                                                                                                                                                                                                                                                                                                                                                                                                                                                                                                                                                                                                                                                                                                                                                                                                                                                                                                                                                                                                                                                                                                                                                                                                                                                                                                                                                                                                                                                                                                                                                                                                                  |       |                 |                                              |
| 14A 32622B Piston & Pin Assý, (.040" OS) (Incl. 16) 14 34511 Piston, Pin & Ring Set (Std.) (3-1/2" Bore) 14 34512 Piston, Pin & Ring Set (10" OS) 14 34513 Piston, Pin & Ring Set (.020" OS) 14 34524 Piston, Pin & Ring Set (.020" OS) 14 34524 Piston, Pin & Ring Set (.030" OS) 15 32241 Ring Set (Std.) (3-1/2" Bore) 15 32242 Ring Set (.010" OS) 15 32242 Ring Set (.010" OS) 15 32625 Ring Set (.030" OS) 16 32626 Ring Set (.040" OS) 17 32366 Re-Ringing Set, Piston 18 31919 Ring, Piston pin retaining 17 33093A Connecting Rod Assy.(.010" US)(Incl.1 8, 19 & 20) 17 34383 Connecting Rod Assy.(.010" US)(Incl.1 8, 19,20) 18 32077 Bolt, Connecting Rod Assy.(.020" US)(Incl.1 8, 19,20) 18 32077 Bolt, Connecting rod 19 26073 Washer, Connecting rod 10 28264 Nut Assy., Lock 21 32150 Camshaft (MCR) 22 31939 Lifter, Valve 23 32580A Cover, Cylinder cover 23 32580A Cover, Cylinder cover 24 32908 Oil Fill Tube 25 29673 * Gasket, Oil fill tube 26 30055 Dipstick (Incl. 25A) 27 Socrew, 1/4-20 x 2" 28 31 31988 Link, Governor lever                                                                                                                                                                                                                                                                                                                                                                                                                                                                                                                                                                                                                                                                                                                                                                                                                                                                                                                                                                                                                                                                      |       |                 |                                              |
| 14 34511                                                                                                                                                                                                                                                                                                                                                                                                                                                                                                                                                                                                                                                                                                                                                                                                                                                                                                                                                                                                                                                                                                                                                                                                                                                                                                                                                                                                                                                                                                                                                                                                                                                                                                                                                                                                                                                                                                                                                                                                                                                                                                                       |       |                 |                                              |
| 14 34512 Piston, Pin & Ring Set (1010" OS) 14 34524 Piston, Pin & Ring Set (020" OS) 14 34524 Piston, Pin & Ring Set (020" OS) 15 3434525 Piston, Pin & Ring Set (040" OS) 16 32241 Ring Set (310" OS) 17 32242 Ring Set (1010" OS) 18 32243 Ring Set (020" OS) 19 32243 Ring Set (020" OS) 19 32625 Ring Set (020" OS) 19 32626 Ring Set (040" OS) 19 32336 Re-Ringing Set, Piston 10 31919 Ring, Piston pin retaining 10 3093A Connecting Rod Assy.(010" US)(Incl.1 8, 19, 20) 17 34383 Connecting Rod Assy.(010" US)(Incl.1 8, 19, 20) 18 32077 Bolt, Connecting Rod Assy.(010" US)(Incl.1 8, 19, 20) 19 26073 Washer, Connecting rod Washer, Connecting rod Washer, Connecting rod Washer, Connecting rod Nut Assy., Lock 21 32150 Camshaft (MCR) 22 31939 Lifter, Valve 23 32580A Cover, Cylinder cover 23 32580A Cover, Cylinder (Incl. 4, 28, 30, 34, & 43) 24 32908 25A 29985 "Gasket, Oji fill tube 25 29673 * Gasket, Oji fill tube 26 30558 Screw, 1/4-20 x 2" 11 10, Governor rod 27 62 650588 31 31968 Lifk, Governor lever                                                                                                                                                                                                                                                                                                                                                                                                                                                                                                                                                                                                                                                                                                                                                                                                                                                                                                                                                                                                                                                                                       |       |                 |                                              |
| 14       34513       Piston, Pin & Ring Set (.020" OS)         14       34524       Piston, Pin & Ring Set (.030" OS)         14       34525       Piston, Pin & Ring Set (.040" OS)         15       32241       Ring Set (.010" OS)         15       32242       Ring Set (.020" OS)         15       32243       Ring Set (.030" OS)         15       32625       Ring Set (.030" OS)         15       32366       Re-Ringing Set, Piston         16       31919       Ring, Piston pin retaining         17       34383       Connecting Rod Assy, (.010" US)(Incl.18, 19 & 20)         17       34384       Connecting Rod Assy, (.010" US)(Incl.1 & 19, 19, 20)         18       32077       Bolt, Connecting rod         19       26073       Washer, Connecting rod         20       28264       Nut Assy., Lock         21       32150       Camshaft (MCR)         23       32580A       "Gasket, Cylinder cover         23       32580A       "Gasket, Cylinder (Incl. 4, 28, 30, 34, & 43)         24       32908       "Girll Tube         25       29673       "Gasket, Oli fill tube         26       33055       Dipstick (Incl. 25A)         28 <td< td=""><td></td><td></td><td></td></td<>                                                                                                                                                                                                                                                                                                                                                                                                                                                                                                                                                                                                                                                                                                                                                                                                                                                                                                                  |       |                 |                                              |
| 14       34524       Piston, Pin & Ring Set (.030" OS)         14       34525       Piston, Pin & Ring Set (.040" OS)         15       32241       Ring Set (.010" OS)         15       32242       Ring Set (.020" OS)         15       32243       Ring Set (.020" OS)         15       32625       Ring Set (.030" OS)         15       32626       Ring Set (.040" OS)         15       32336       Re-Ringing Set, Piston         16       31919       Ring, Piston pin retaining         17       33093A       Connecting Rod Assy.(Std.)(Incl.18, 19 & 20)         18       2007       Connecting Rod Assy.(.020" US)(Incl.1 & 19,20)         17       34384       Connecting Rod Assy.(.020" US)(Incl.1 & 19,20)         18       32077       Bolt, Connecting rod         19       26073       Washer, Connecting rod         19       26073       Washer, Connecting rod         21       31250       Camshaft (MCR)         22       31939       Lifter, Valve         23       32580A       Cover, Cylinder (Incl. 4, 28, 30, 34, & 43)         24       32908       "Griller, Valve         25       29673       "Gasket, Oil fill tube         28                                                                                                                                                                                                                                                                                                                                                                                                                                                                                                                                                                                                                                                                                                                                                                                                                                                                                                                                                                |       |                 |                                              |
| 14 34525 Piston, Pin & Ring Set (.040" OS) 15 32241 Ring Set (Std) (.31/2" Bore) 15 32242 Ring Set (.010" OS) 15 32243 Ring Set (.020" OS) 15 32625 Ring Set (.020" OS) 15 32626 Ring Set (.040" OS) 16 31919 Re-Ringing Set, Piston 17 33093A Connecting Rod Assy.(Std.)(Incl.18, 19 & 20) 17 34383 Connecting Rod Assy.(Std.)(Incl.1 8, 19,20) 18 32077 Bolt, Connecting Rod Assy.(.020" US)(Incl.1 8,19,20) 19 26073 Washer, Connecting rod 19 26073 Washer, Connecting rod 20 28264 Nut Assy., Lock 21 32150 Camshaft (MCR) 22 31939 Lifter, Valve 23 31939 Lifter, Valve 23 32580A Covern, Cylinder (Incl. 4, 28, 30, 34, & 43) 24 32908 Oil Fill Tube 25A 29985 "O" Ring 26 33055 Dipstick (Incl. 25A) 28 32426 Spacer, Governor rod 29 650588 Screw, 1/4-20 x 2" Link, Governor 32 32604 Screw, 1/4-20 x 2" Link, Governor lever                                                                                                                                                                                                                                                                                                                                                                                                                                                                                                                                                                                                                                                                                                                                                                                                                                                                                                                                                                                                                                |       |                 |                                              |
| 15       32241       Ring Set (Std.) (3-1/2" Bore)         15       32242       Ring Set (.010" OS)         15       32243       Ring Set (.020" OS)         15       32625       Ring Set (.040" OS)         15       32626       Ring Set (.040" OS)         15       32336       Re-Ringing Set, Piston         16       31919       Ring, Piston pin retaining         17       33093A       Connecting Rod Assy.(Std.)(Incl. 18, 19 & 20)         17       34383       Connecting Rod Assy.(.010" US)(Incl. 1 8, 19,20)         17       34384       Connecting Rod Assy.(.020" US)(Incl. 1 8, 19,20)         18       32077       Bolt, Connecting rod         19       26073       Washer, Connecting rod         19       26073       Washer, Connecting rod         10       Washer, Connecting rod       Washer, Connecting rod         10       Washer, Connecting rod       Washer, Connecting rod         10       Washer, Connecting rod       Washer, Connecting rod         11       Washer, Connecting rod       Washer, Connecting rod         12       31939       Lifter, Valve         23       32580A       Corer, Cylinder (Incl. 4, 28, 30, 34, & 43)         24       32908 <t< td=""><td></td><td></td><td></td></t<>                                                                                                                                                                                                                                                                                                                                                                                                                                                                                                                                                                                                                                                                                                                                                                                                                                                                                |       |                 |                                              |
| 15       32242       Ring Set (.010" OS)         15       32243       Ring Set (.020" OS)         15       32625       Ring Set (.040" OS)         15       32626       Ring Set (.040" OS)         15       32336       Re-Ringing Set, Piston         16       31919       Ring, Piston pin retaining         17       34383       Connecting Rod Assy.(Std.)(Incl.18, 19 & 20)         17       34384       Connecting Rod Assy.(.020" US)(Incl.1 8,19,20)         18       32077       Bolt, Connecting rod         19       26073       Washer, Connecting rod         20       28264       Nut Assy., Lock         21       32150       Camshaft (MCR)         22       31939       Lifter, Valve         23       32580A       Cover, Cylinder cover         23       32580A       Cover, Cylinder (Incl. 4, 28, 30, 34, & 43)         24       32908       Oil Fill Tube         25A       29985       "O" Ring         26       33055       Distick (Incl. 25A)         28       32426       Spacer, Governor rod         29       650588       Screw, 1/4-20 x 2"         31       31968       Link, Governor         32<                                                                                                                                                                                                                                                                                                                                                                                                                                                                                                                                                                                                                                                                                                                                                                                                                                                                                                                                                                                            |       |                 | · · · · · · · · · · · · · · · · · · ·        |
| 15       32243       Ring Set (.020" OS)         15       32625       Ring Set (.040" OS)         15       32626       Ring Set (.040" OS)         15       32336       Re-Ringing Set, Piston         16       31919       Re-Ringing Set, Piston pin retaining         17       33093A       Connecting Rod Assy.(.010" US)(Incl.18, 19 & 20)         17       34383       Connecting Rod Assy.(.020" US)(Incl.1 8,19,20)         18       32077       Bolt, Connecting Rod Assy.(.020" US)(Incl.1 8,19,20)         18       32077       Bolt, Connecting rod         19       26073       Washer, Connecting rod         20       28264       Nut Assy., Lock         21       32150       Camshaft (MCR)         22       31939       Lifter, Valve         23       32580A       Cover, Cylinder cover         23       32580A       Cover, Cylinder (Incl. 4, 28, 30, 34, & 43)         24       32908       Oil Fill Tube         25A       29985       "O" Ring         25       29673       * Gasket, Oil fill tube         26       33055       Dipstick (Incl. 25A)         28       32426       Spacer, Governor rod         29       650588 <t< td=""><td></td><td></td><td></td></t<>                                                                                                                                                                                                                                                                                                                                                                                                                                                                                                                                                                                                                                                                                                                                                                                                                                                                                                                            |       |                 |                                              |
| 15       32625       Ring Set (.040" OS)         15       32626       Ring Set (.040" OS)         15       32336       Re-Ringing Set, Piston         16       31919       Ring, Piston pin retaining         17       33093A       Connecting Rod Assy.(Std.)(Incl.18, 19 & 20)         17       34383       Connecting Rod Assy.(.010" US)(Incl.1 & 1,9,20)         18       32077       Bolt, Connecting rod         19       26073       Washer, Connecting rod         20       28264       Nut Assy., Lock         21       32150       Camshaft (MCR)         22       31939       Lifter, Valve         23A       31956A       * Gasket, Cylinder cover         23       32580A       Cover, Cylinder (Incl. 4, 28, 30, 34, & 43)         24       32908       Oil Fill Tube         25A       29985       "O" Ring         25       29673       * Gasket, Oil fill tube         26       33055       Dipstick (Incl. 25A)         28       32426       Spacer, Governor rod         29       650588       Screw, 1/4-20 x 2"         31       31968       Link, Governor         32       650451       Screw, 1/4-20 x 1"                                                                                                                                                                                                                                                                                                                                                                                                                                                                                                                                                                                                                                                                                                                                                                                                                                                                                                                                                                                             |       |                 | · ,                                          |
| 15       32626       Ring Set (.040" OS)         15       32336       Re-Ringing Set, Piston         16       31919       Ring, Piston pin retaining         17       33093A       Connecting Rod Assy.(Std.)(Incl.18, 19 & 20)         17       34383       Connecting Rod Assy.(.010" US)(Incl.1 8,19,20)         18       32077       Bolt, Connecting Rod         19       26073       Washer, Connecting rod         20       28264       Nut Assy., Lock         21       32150       Camshaft (MCR)         22       31939       Lifter, Valve         23A       31956A       * Gasket, Cylinder cover         23       32580A       Cover, Cylinder (Incl. 4, 28, 30, 34, & 43)         24       32908       Oil Fill Tube         25A       29985       "O" Ring         25       29673       * Gasket, Oil fill tube         26       33055       Dipstick (Incl. 25A)         28       32426       Spacer, Governor rod         29       650588       Screw, 1/4-20 x 2"         31       31968       Link, Governor         32       650451       Screw, 1/4-20 x 1"         33       31964       Clamp, Governor lever                                                                                                                                                                                                                                                                                                                                                                                                                                                                                                                                                                                                                                                                                                                                                                                                                                                                                                                                                                                            |       |                 | · ,                                          |
| 15       32336       Re-Ringing Set, Piston         16       31919       Ring, Piston pin retaining         17       33093A       Connecting Rod Assy.(.010" US)(Incl.18, 19 & 20)         17       34383       Connecting Rod Assy.(.010" US)(Incl.1 &,19,20)         18       32077       Bolt, Connecting rod         19       26073       Washer, Connecting rod         20       28264       Nut Assy., Lock         21       32150       Camshaft (MCR)         22       31939       Lifter, Valve         23A       31956A       * Gasket, Cylinder cover         23       32580A       Cover, Cylinder (Incl. 4, 28, 30, 34, & 43)         24       32908       Oil Fill Tube         25A       29985       "O" Ring         25       29673       * Gasket, Oil fill tube         26       33055       Dipstick (Incl. 25A)         28       32426       Spacer, Governor rod         29       650588       Screw, 1/4-20 x 2"         31       31968       Link, Governor         32       650451       Screw, 1/4-20 x 1"         33       31964       Clamp, Governor lever                                                                                                                                                                                                                                                                                                                                                                                                                                                                                                                                                                                                                                                                                                                                                                                                                                                                                                                                                                                                                                         |       |                 | · ,                                          |
| 16       31919       Ring, Piston pin retaining         17       33093A       Connecting Rod Assy.(Std.)(Incl.18, 19 & 20)         17       34383       Connecting Rod Assy.(.010" US)(Incl.1 8,19,20)         17       34384       Connecting Rod Assy.(.020" US)(Incl.1 8,19,20)         18       32077       Bolt, Connecting rod         19       26073       Washer, Connecting rod         20       28264       Nut Assy., Lock         21       32150       Camshaft (MCR)         22       31939       Lifter, Valve         23       32580A       Cover, Cylinder cover         23       32580A       Cover, Cylinder (Incl. 4, 28, 30, 34, & 43)         24       32908       Oil Fill Tube         25A       29985       "O" Ring         25       29673       * Gasket, Oil fill tube         26       33055       Dipstick (Incl. 25A)         28       32426       Spacer, Governor rod         29       650588       Screw, 1/4-20 x 2"         31       31968       Link, Governor         32       650451       Screw, 1/4-20 x 1"         33       31964       Clamp, Governor lever                                                                                                                                                                                                                                                                                                                                                                                                                                                                                                                                                                                                                                                                                                                                                                                                                                                                                                                                                                                                                         |       |                 |                                              |
| 17       33093A       Connecting Rod Assy.(Std.)(Incl.18, 19 & 20)         17       34383       Connecting Rod Assy.(.010" US)(Incl.1 8,19,20)         17       34384       Connecting Rod Assy.(.020" US)(Incl.1 8,19,20)         18       32077       Bolt, Connecting rod         19       26073       Washer, Connecting rod         20       28264       Nut Assy., Lock         21       32150       Camshaft (MCR)         22       31939       Lifter, Valve         23A       31956A       * Gasket, Cylinder cover         23       32580A       Cover, Cylinder (Incl. 4, 28, 30, 34, & 43)         24       32908       Oil Fill Tube         25A       29985       "O" Ring         25       29673       * Gasket, Oil fill tube         26       33055       Dipstick (Incl. 25A)         28       32426       Spacer, Governor rod         29       650588       Screw, 1/4-20 x 2"         31       31968       Link, Governor         32       650451       Screw, 1/4-20 x 1"         33       31964       Clamp, Governor lever                                                                                                                                                                                                                                                                                                                                                                                                                                                                                                                                                                                                                                                                                                                                                                                                                                                                                                                                                                                                                                                                             |       |                 |                                              |
| 17 34383                                                                                                                                                                                                                                                                                                                                                                                                                                                                                                                                                                                                                                                                                                                                                                                                                                                                                                                                                                                                                                                                                                                                                                                                                                                                                                                                                                                                                                                                                                                                                                                                                                                                                                                                                                                                                                                                                                                                                                                                                                                                                                                       |       |                 | O: 1                                         |
| 17 34384 Connecting Rod Assy.(.020" US)(Incl.1 8,19,20) 18 32077 Bolt, Connecting rod 19 26073 Washer, Connecting rod 20 28264 Nut Assy., Lock 21 32150 Camshaft (MCR) 22 31939 Lifter, Valve 23A 31956A * Gasket, Cylinder cover 23 32580A Cover, Cylinder (Incl. 4, 28, 30, 34, & 43) 24 32908 Oil Fill Tube 25A 29985 "O" Ring 25 29673 * Gasket, Oil fill tube 26 33055 Dipstick (Incl. 25A) 28 32426 Spacer, Governor rod 29 650588 Screw, 1/4-20 x 2" 31 31968 Link, Governor 32 650451 Screw, 1/4-20 x 1" 33 31964 Clamp, Governor lever                                                                                                                                                                                                                                                                                                                                                                                                                                                                                                                                                                                                                                                                                                                                                                                                                                                                                                                                                                                                                                                                                                                                                                                                                                                                                                                                                                                                                                                                                                                                                                                |       |                 |                                              |
| 18       32077       Bolt, Connecting rod         19       26073       Washer, Connecting rod         20       28264       Nut Assy., Lock         21       32150       Camshaft (MCR)         22       31939       Lifter, Valve         23A       31956A       * Gasket, Cylinder cover         23       32580A       Cover, Cylinder (Incl. 4, 28, 30, 34, & 43)         24       32908       Oil Fill Tube         25A       29985       "O" Ring         25       29673       * Gasket, Oil fill tube         26       33055       Dipstick (Incl. 25A)         28       32426       Spacer, Governor rod         29       650588       Screw, 1/4-20 x 2"         31       31968       Link, Governor         32       650451       Screw, 1/4-20 x 1"         33       31964       Clamp, Governor lever                                                                                                                                                                                                                                                                                                                                                                                                                                                                                                                                                                                                                                                                                                                                                                                                                                                                                                                                                                                                                                                                                                                                                                                                                                                                                                                |       |                 |                                              |
| 19 26073 Washer, Connecting rod 20 28264 Nut Assy., Lock 21 32150 Camshaft (MCR) 22 31939 Lifter, Valve 23A 31956A * Gasket, Cylinder cover 23 32580A Cover, Cylinder (Incl. 4, 28, 30, 34, & 43) 24 32908 Oil Fill Tube 25A 29985 "O" Ring 25 29673 * Gasket, Oil fill tube 26 33055 Dipstick (Incl. 25A) 28 32426 Spacer, Governor rod 29 650588 Screw, 1/4-20 x 2" 31 31968 Link, Governor 32 650451 Screw, 1/4-20 x 1" 33 31964 Clamp, Governor lever                                                                                                                                                                                                                                                                                                                                                                                                                                                                                                                                                                                                                                                                                                                                                                                                                                                                                                                                                                                                                                                                                                                                                                                                                                                                                                                                                                                                                                                                                                                                                                                                                                                                      |       |                 |                                              |
| 20       28264       Nut Assy., Lock         21       32150       Camshaft (MCR)         22       31939       Lifter, Valve         23A       31956A       * Gasket, Cylinder cover         23       32580A       Cover, Cylinder (Incl. 4, 28, 30, 34, & 43)         24       32908       Oil Fill Tube         25A       29985       "O" Ring         25       29673       * Gasket, Oil fill tube         26       33055       Dipstick (Incl. 25A)         28       32426       Spacer, Governor rod         29       650588       Screw, 1/4-20 x 2"         31       31968       Link, Governor         32       650451       Screw, 1/4-20 x 1"         33       31964       Clamp, Governor lever                                                                                                                                                                                                                                                                                                                                                                                                                                                                                                                                                                                                                                                                                                                                                                                                                                                                                                                                                                                                                                                                                                                                                                                                                                                                                                                                                                                                                      |       |                 |                                              |
| 21 32150 Camshaft (MCR) 22 31939 Lifter, Valve 23A 31956A * Gasket, Cylinder cover 23 32580A Cover, Cylinder (Incl. 4, 28, 30, 34, & 43) 24 32908 Oil Fill Tube 25A 29985 "O" Ring 25 29673 * Gasket, Oil fill tube 26 33055 Dipstick (Incl. 25A) 28 32426 Spacer, Governor rod 29 650588 Screw, 1/4-20 x 2" 31 31968 Link, Governor 32 650451 Screw, 1/4-20 x 1" 33 31964 Clamp, Governor lever                                                                                                                                                                                                                                                                                                                                                                                                                                                                                                                                                                                                                                                                                                                                                                                                                                                                                                                                                                                                                                                                                                                                                                                                                                                                                                                                                                                                                                                                                                                                                                                                                                                                                                                               |       |                 |                                              |
| 22       31939       Lifter, Valve         23A       31956A       * Gasket, Cylinder cover         23       32580A       Cover, Cylinder (Incl. 4, 28, 30, 34, & 43)         24       32908       Oil Fill Tube         25A       29985       "O" Ring         25       29673       * Gasket, Oil fill tube         26       33055       Dipstick (Incl. 25A)         28       32426       Spacer, Governor rod         29       650588       Screw, 1/4-20 x 2"         31       31968       Link, Governor         32       650451       Screw, 1/4-20 x 1"         33       31964       Clamp, Governor lever                                                                                                                                                                                                                                                                                                                                                                                                                                                                                                                                                                                                                                                                                                                                                                                                                                                                                                                                                                                                                                                                                                                                                                                                                                                                                                                                                                                                                                                                                                               |       |                 |                                              |
| 23A       31956A       * Gasket, Cylinder cover         23       32580A       Cover, Cylinder (Incl. 4, 28, 30, 34, & 43)         24       32908       Oil Fill Tube         25A       29985       "O" Ring         25       29673       * Gasket, Oil fill tube         26       33055       Dipstick (Incl. 25A)         28       32426       Spacer, Governor rod         29       650588       Screw, 1/4-20 x 2"         31       31968       Link, Governor         32       650451       Screw, 1/4-20 x 1"         33       31964       Clamp, Governor lever                                                                                                                                                                                                                                                                                                                                                                                                                                                                                                                                                                                                                                                                                                                                                                                                                                                                                                                                                                                                                                                                                                                                                                                                                                                                                                                                                                                                                                                                                                                                                          |       |                 |                                              |
| 23 32580A Cover, Cylinder (Incl. 4, 28, 30, 34, & 43) 24 32908 Oil Fill Tube 25A 29985 "O" Ring 25 29673 * Gasket, Oil fill tube 26 33055 Dipstick (Incl. 25A) 28 32426 Spacer, Governor rod 29 650588 Screw, 1/4-20 x 2" 31 31968 Link, Governor 32 650451 Screw, 1/4-20 x 1" 33 31964 Clamp, Governor lever                                                                                                                                                                                                                                                                                                                                                                                                                                                                                                                                                                                                                                                                                                                                                                                                                                                                                                                                                                                                                                                                                                                                                                                                                                                                                                                                                                                                                                                                                                                                                                                                                                                                                                                                                                                                                  |       |                 | ,                                            |
| 24       32908       Oil Fill Tube         25A       29985       "O" Ring         25       29673       * Gasket, Oil fill tube         26       33055       Dipstick (Incl. 25A)         28       32426       Spacer, Governor rod         29       650588       Screw, 1/4-20 x 2"         31       31968       Link, Governor         32       650451       Screw, 1/4-20 x 1"         33       31964       Clamp, Governor lever                                                                                                                                                                                                                                                                                                                                                                                                                                                                                                                                                                                                                                                                                                                                                                                                                                                                                                                                                                                                                                                                                                                                                                                                                                                                                                                                                                                                                                                                                                                                                                                                                                                                                            |       |                 |                                              |
| 25A       29985       "O" Ring         25       29673       * Gasket, Oil fill tube         26       33055       Dipstick (Incl. 25A)         28       32426       Spacer, Governor rod         29       650588       Screw, 1/4-20 x 2"         31       31968       Link, Governor         32       650451       Screw, 1/4-20 x 1"         33       31964       Clamp, Governor lever                                                                                                                                                                                                                                                                                                                                                                                                                                                                                                                                                                                                                                                                                                                                                                                                                                                                                                                                                                                                                                                                                                                                                                                                                                                                                                                                                                                                                                                                                                                                                                                                                                                                                                                                       |       |                 |                                              |
| 25 29673                                                                                                                                                                                                                                                                                                                                                                                                                                                                                                                                                                                                                                                                                                                                                                                                                                                                                                                                                                                                                                                                                                                                                                                                                                                                                                                                                                                                                                                                                                                                                                                                                                                                                                                                                                                                                                                                                                                                                                                                                                                                                                                       |       |                 |                                              |
| 26       33055       Dipstick (Incl. 25A)         28       32426       Spacer, Governor rod         29       650588       Screw, 1/4-20 x 2"         31       31968       Link, Governor         32       650451       Screw, 1/4-20 x 1"         33       31964       Clamp, Governor lever                                                                                                                                                                                                                                                                                                                                                                                                                                                                                                                                                                                                                                                                                                                                                                                                                                                                                                                                                                                                                                                                                                                                                                                                                                                                                                                                                                                                                                                                                                                                                                                                                                                                                                                                                                                                                                   |       |                 | •                                            |
| 28 32426 Spacer, Governor rod 29 650588 Screw, 1/4-20 x 2" 31 31968 Link, Governor 32 650451 Screw, 1/4-20 x 1" 33 31964 Clamp, Governor lever                                                                                                                                                                                                                                                                                                                                                                                                                                                                                                                                                                                                                                                                                                                                                                                                                                                                                                                                                                                                                                                                                                                                                                                                                                                                                                                                                                                                                                                                                                                                                                                                                                                                                                                                                                                                                                                                                                                                                                                 |       |                 | ·                                            |
| 29 650588 Screw, 1/4-20 x 2" 31 31968 Link, Governor 32 650451 Screw, 1/4-20 x 1" 33 31964 Clamp, Governor lever                                                                                                                                                                                                                                                                                                                                                                                                                                                                                                                                                                                                                                                                                                                                                                                                                                                                                                                                                                                                                                                                                                                                                                                                                                                                                                                                                                                                                                                                                                                                                                                                                                                                                                                                                                                                                                                                                                                                                                                                               |       |                 | • • •                                        |
| 31 31968 Link, Governor 32 650451 Screw, 1/4-20 x 1" 33 31964 Clamp, Governor lever                                                                                                                                                                                                                                                                                                                                                                                                                                                                                                                                                                                                                                                                                                                                                                                                                                                                                                                                                                                                                                                                                                                                                                                                                                                                                                                                                                                                                                                                                                                                                                                                                                                                                                                                                                                                                                                                                                                                                                                                                                            |       |                 | •                                            |
| 32 650451 Screw, 1/4-20 x 1" 33 31964 Clamp, Governor lever                                                                                                                                                                                                                                                                                                                                                                                                                                                                                                                                                                                                                                                                                                                                                                                                                                                                                                                                                                                                                                                                                                                                                                                                                                                                                                                                                                                                                                                                                                                                                                                                                                                                                                                                                                                                                                                                                                                                                                                                                                                                    |       |                 | ·                                            |
| 33 31964 Clamp, Governor lever                                                                                                                                                                                                                                                                                                                                                                                                                                                                                                                                                                                                                                                                                                                                                                                                                                                                                                                                                                                                                                                                                                                                                                                                                                                                                                                                                                                                                                                                                                                                                                                                                                                                                                                                                                                                                                                                                                                                                                                                                                                                                                 |       |                 | ·                                            |
| · ·                                                                                                                                                                                                                                                                                                                                                                                                                                                                                                                                                                                                                                                                                                                                                                                                                                                                                                                                                                                                                                                                                                                                                                                                                                                                                                                                                                                                                                                                                                                                                                                                                                                                                                                                                                                                                                                                                                                                                                                                                                                                                                                            |       |                 | ·                                            |
| 34 29193 Ring, Retaining                                                                                                                                                                                                                                                                                                                                                                                                                                                                                                                                                                                                                                                                                                                                                                                                                                                                                                                                                                                                                                                                                                                                                                                                                                                                                                                                                                                                                                                                                                                                                                                                                                                                                                                                                                                                                                                                                                                                                                                                                                                                                                       |       |                 | •                                            |
| 9.                                                                                                                                                                                                                                                                                                                                                                                                                                                                                                                                                                                                                                                                                                                                                                                                                                                                                                                                                                                                                                                                                                                                                                                                                                                                                                                                                                                                                                                                                                                                                                                                                                                                                                                                                                                                                                                                                                                                                                                                                                                                                                                             |       |                 | Ring, Retaining                              |
| 35 31963 Lever, Governor adjusting                                                                                                                                                                                                                                                                                                                                                                                                                                                                                                                                                                                                                                                                                                                                                                                                                                                                                                                                                                                                                                                                                                                                                                                                                                                                                                                                                                                                                                                                                                                                                                                                                                                                                                                                                                                                                                                                                                                                                                                                                                                                                             |       |                 | · · · · · · · · · · · · · · · · · · ·        |
| 36 650518 Lockwasher                                                                                                                                                                                                                                                                                                                                                                                                                                                                                                                                                                                                                                                                                                                                                                                                                                                                                                                                                                                                                                                                                                                                                                                                                                                                                                                                                                                                                                                                                                                                                                                                                                                                                                                                                                                                                                                                                                                                                                                                                                                                                                           |       |                 |                                              |
| 37 650544 Screw, 10-24 x 7/8"                                                                                                                                                                                                                                                                                                                                                                                                                                                                                                                                                                                                                                                                                                                                                                                                                                                                                                                                                                                                                                                                                                                                                                                                                                                                                                                                                                                                                                                                                                                                                                                                                                                                                                                                                                                                                                                                                                                                                                                                                                                                                                  |       |                 | ·                                            |
| 38 7975 Nut, 10-24                                                                                                                                                                                                                                                                                                                                                                                                                                                                                                                                                                                                                                                                                                                                                                                                                                                                                                                                                                                                                                                                                                                                                                                                                                                                                                                                                                                                                                                                                                                                                                                                                                                                                                                                                                                                                                                                                                                                                                                                                                                                                                             | 38    | 7975            | Nut, 10-24                                   |