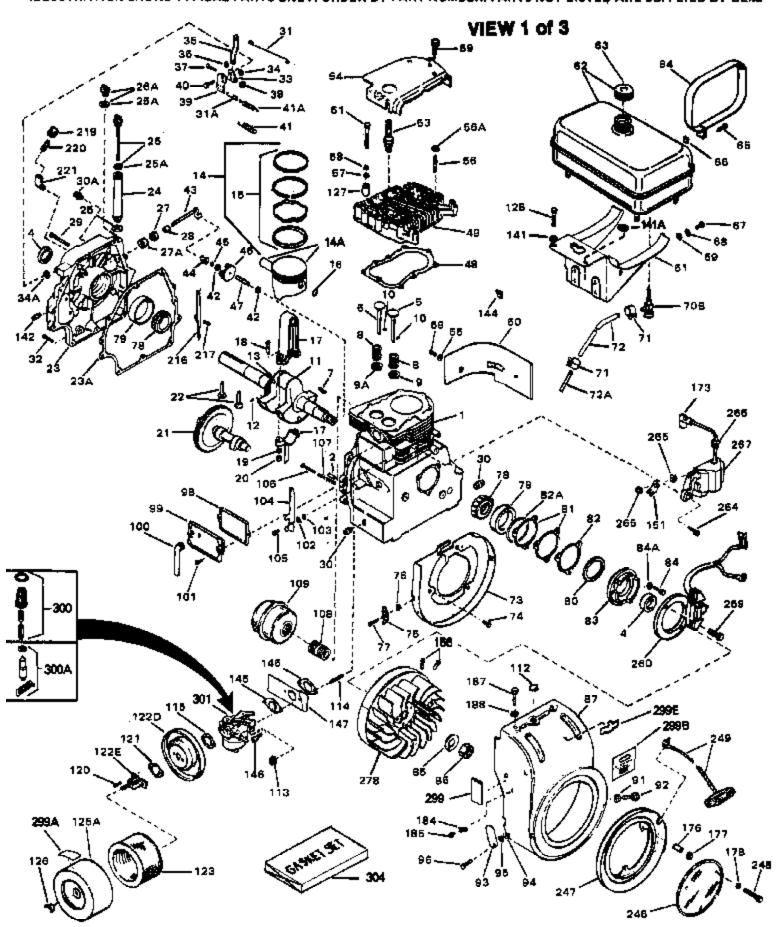

## ILLUSTRATION SHOWS TYPICAL PARTS ONLY, ORDER BY PART NUMBER, PARTS NOT LISTED ARE SUPPLIED BY DEM.

| Ref # Part Number  1 33042                                                                                                                                                                                                                                                                                                                                                                                                                                                                                                                                                                                                                                                                                                                                                                                                                                                                                                                                                                                                                                                                                                                                                                                                                                                                                                                                                                                                                                                                                                                                                                                                                                                                                                                                                                                                                                                                                                                                                                                                                                                                                                     | Def # | Dowt Ni week ou | Description                                  |
|--------------------------------------------------------------------------------------------------------------------------------------------------------------------------------------------------------------------------------------------------------------------------------------------------------------------------------------------------------------------------------------------------------------------------------------------------------------------------------------------------------------------------------------------------------------------------------------------------------------------------------------------------------------------------------------------------------------------------------------------------------------------------------------------------------------------------------------------------------------------------------------------------------------------------------------------------------------------------------------------------------------------------------------------------------------------------------------------------------------------------------------------------------------------------------------------------------------------------------------------------------------------------------------------------------------------------------------------------------------------------------------------------------------------------------------------------------------------------------------------------------------------------------------------------------------------------------------------------------------------------------------------------------------------------------------------------------------------------------------------------------------------------------------------------------------------------------------------------------------------------------------------------------------------------------------------------------------------------------------------------------------------------------------------------------------------------------------------------------------------------------|-------|-----------------|----------------------------------------------|
| 2 27652 4 31950 Seal, Oil 5 31940 Intake Valve (Std.) 5 31941 Intake Valve (Std.) 6 31942 Exhaust Valve (Std.) 6 31943 7 650592 8 31944 9 31946 9 31946 Qap. Lower valve spring (1/32° OS) 10 20810 Part Valve valve spring (Std.) 11 32230C Cranichart (Incl. 12, 13, 17, 78 & 79) 12 29783 Part Valve valve spring (Std.) 13 1931 Gear, Cranichart (Incl. 12, 13, 17, 78 & 79) Part Valve spring retainers 14A 32238B Part Valve (1/32° OS) 14A 32238B Part Valve (1/32° OS) 14A 32240B Part Valve (1/32° OS) 14A 3252B Part Valve (1/32° OS) 14A 3252B Part Valve (1/32° OS) 14A 34513 Part Valve (1/32° OS) 14A 34512 Part Valve (1/32° OS) 14A 34513 Part Valve (1/32° OS) 14A 34524 Part Valve (1/32° OS) 15 32241 Part Valve (1/32° OS) 15 32242 Part Valve (1/32° OS) 15 32243 Part Valve (1/32° OS) 15 32243 Part Valve (1/32° OS) 16 32336 Part Valve (1/32° OS) 17 34383 Part Valve (1/32° OS) 18 32366 Part Valve (1/32° OS) Part |       | •               |                                              |
| 4 31950 5 31940 1 Intake Valve (1/32" CS) (Incl. 9) 5 31941 6 31942 6 31943 7 650592 8 31944 9 31946 9 31946 9 31946 Cap, Lower valve spring (1/32" OS) 9 31945 Cap, Lower valve spring (1/32" OS) 9 31946 10 20810 9 31946 Cap, Lower valve spring (1/32" OS) 10 20810 11 322302 Crankshaft (Incl. 12, 13, 17, 76 & 79) 11 229783 13 31931 14 322398 Piston & Pin Assy. (361) (101-16) 14 322398 Piston & Pin Assy. (301" OS) (Incl. 16) 14 326228 Piston & Pin Assy. (300" OS) (Incl. 16) 14 34511 15 34512 Piston & Pin Assy. (300" OS) (Incl. 16) 14 34511 Piston & Pin Assy. (300" OS) (Incl. 16) 15 32242 Piston & Pin & Ring Set (1010" OS) 16 32412 Piston & Pin & Ring Set (1010" OS) 17 34513 Piston Pin & Ring Set (1020" OS) Piston & Pin & Ring Set (1010" OS) Piston & Pin & Ring Set (1020" OS) Piston Pin & Ring Set (1020" OS) Piston Pin & Ring Set (1010" OS) Piston Pin & Ring Set (1 |       |                 |                                              |
| 5 31941                                                                                                                                                                                                                                                                                                                                                                                                                                                                                                                                                                                                                                                                                                                                                                                                                                                                                                                                                                                                                                                                                                                                                                                                                                                                                                                                                                                                                                                                                                                                                                                                                                                                                                                                                                                                                                                                                                                                                                                                                                                                                                                        |       |                 | ·                                            |
| 5 31941                                                                                                                                                                                                                                                                                                                                                                                                                                                                                                                                                                                                                                                                                                                                                                                                                                                                                                                                                                                                                                                                                                                                                                                                                                                                                                                                                                                                                                                                                                                                                                                                                                                                                                                                                                                                                                                                                                                                                                                                                                                                                                                        |       |                 |                                              |
| 6 31943                                                                                                                                                                                                                                                                                                                                                                                                                                                                                                                                                                                                                                                                                                                                                                                                                                                                                                                                                                                                                                                                                                                                                                                                                                                                                                                                                                                                                                                                                                                                                                                                                                                                                                                                                                                                                                                                                                                                                                                                                                                                                                                        |       |                 | ` ,                                          |
| 6 31943 Exhaust Valve (1/32" OS) (Incl. 9) 7 650592 Key, Flywheel 8 31944 Spring, Valve 9 31946 Cap, Lower valve spring (1/32" OS) 9 31945 Cap, Lower valve spring (Std.) 9A 31945 Cap, Lower valve spring (Std.) 9A 31946 Cap, Lower valve spring (Std.) 9A 31946 Cap, Lower valve spring (Std.) 10 20810 Pin, Valve spring retainer 11 32230C Crankshaft (Incl. 21, 31, 77, 78 & 79) 12 29783 Pin, Crankshaft (part 13 31931 Gar, Crankshaft spat 14A 32238B Piston & Pin Assy, (Std.) (Incl. 16)(3 -1/2") 14A 32239B Piston & Pin Assy, (101" OS) (Incl. 16) 14A 32240B Piston & Pin Assy, (101" OS) (Incl. 16) 14A 32621B Piston & Pin Assy, (102" OS) (Incl. 16) 14A 3622B Piston & Pin Assy, (104" OS) (Incl. 16) 14A 34512 Piston, Pin & Ring Set (Std.) (3-1/2" Bore) 14 34513 Piston, Pin & Ring Set (102" OS) 14 34513 Piston, Pin & Ring Set (100" OS) 14 34524 Piston, Pin & Ring Set (100" OS) 15 32241 Ring Set (200" OS) 16 32241 Ring Set (31" OS) 17 34383 Piston, Pin & Ring Set (040" OS) 18 32242 Ring Set (31" OS) 19 32243 Ring Set (201" OS) 19 32336 Re-Ringing Set (100" OS) 19 3336 Connecting Rod Assy, (104" OS) 18 32077 Bolt, Connecting Rod Assy, (101" US)(Incl. 18, 19, 20) 20 28264 Nut Assy, Lock 21 32150 Carneting Rod Assy, (101" US)(Incl. 18, 19, 20) 21 32939 Lifter, Valve 22 31939 Lifter, Valve 23 32580A Connecting Rod Assy, (101" US)(Incl. 18, 19, 20) 24 32908 Oil Fill Tube 25 26073 Gasket, Cylinder cover 26 30558 Space, Governor rod 27 Gasket, Cylinder (Incl. 4, 28, 30, 34, & 43) 26 Gasket, Cylinder (Incl. 4, 20, x" Crankshaft (MCR) 27 Lifter, Valve 28 31998 Lifter, Valve 28 319986 Screw, 1/4-20 x 2" 29 Gasket, Oli fill Tube 20 Link, Governor rod 20 Carneting Rod Assy, Compresioned Link, Governor rod 20 Carneting Rod Assy, Compresioned Link, Governor Rod 21 31998 Link, Governor Rod 22 Gasket, Oli fill Tube 25 Space, Governor rod 26 Gasket, Oli fill Tube 26 Space, Governor rod 27 Gasket, Oli fill Tube 28 Space, Governor rod 29 Gasket, Oli fill Tube 29 Link, Governor red 29 Gostal Link, Governor red                                     |       |                 | , , , ,                                      |
| 7 650592 Key, Flywheel 8 31944 9 31944 Spring, Valve 9 31945 Cap, Lower valve spring (1/32" OS) 9 31945 Cap, Lower valve spring (Std.) 9 3 31945 Cap, Lower valve spring (Std.) 9 3 31945 Cap, Lower valve spring (Std.) 9 3 31946 Cap, Lower valve spring (Std.) 9 3 31946 Cap, Lower valve spring (Std.) 9 4 31946 Cap, Lower valve spring (Std.) 10 20810 Pin, Valve spring retainer 11 32293C Crankshaft (Incl. 12, 13, 17, 78 & 79) 12 29783 Pin, Crankshaft gear Gear, Crankshaft (Incl. 12, 13, 17, 78 & 79) 14 3 32238 Piston & Pin Assy, (Std.) (Incl. 16)(3 -1/2") 14 3 32240B Piston & Pin Assy, (Std.) (Incl. 16)(3 -1/2") 14 3 32240B Piston & Pin Assy, (O30" OS) (Incl. 16) 14 3 32621B Piston & Pin Assy, (O30" OS) (Incl. 16) 14 3 45611 Piston & Pin Assy, (O30" OS) (Incl. 16) 14 3 45612 Piston, Pin & Ring Set (Std.) (3-1/2" Bore) 14 3 45613 Piston, Pin & Ring Set (Col" OS) 14 3 4524 Piston, Pin & Ring Set (Col" OS) 15 32241 Ring Set (Col" OS) 15 32241 Ring Set (Std.) (3-1/2" Bore) 16 3 32242 Ring Set (Std.) (3-1/2" Bore) 17 3 3093A Connecting Set (Std.) (3-1/2" Bore) 18 3 3236 Re-Ringing Set, Piston 19 3 3093A Connecting Rod Assy, (Std.) (Incl. 18, 19, 20) 20 26264 Ring Set (Col" OS) 21 31939 Lifter, Valve 23 32580A Connecting Rod Assy, (Lor" US) (Incl. 18, 19, 20) 24 3 31956A Gasket, Cylinder cover Cover, Cylinder (Incl. 4, 28, 30, 34, & 43) 25 29673 Gasket, Cylinder cover Cover, Cylinder (Incl. 4, 28, 30, 34, & 43) 26 Cover, Cylinder (Incl. 4, 20, x " Lift, Rovernor rod Screw, 1/4-20 x z" Lift, Rovernor rod Lift, Rovernor rever                                                                                                                                                                                                                                                                                                                                                                                                                                                                                                                             |       |                 |                                              |
| 8 319446                                                                                                                                                                                                                                                                                                                                                                                                                                                                                                                                                                                                                                                                                                                                                                                                                                                                                                                                                                                                                                                                                                                                                                                                                                                                                                                                                                                                                                                                                                                                                                                                                                                                                                                                                                                                                                                                                                                                                                                                                                                                                                                       |       |                 |                                              |
| 9 31946 Cap, Lower valve spring (1/32" OS) 9 31945 Cap, Lower valve spring (Std.) 9A 31946 Cap, Lower valve spring (Std.) 9A 31946 Cap, Lower valve spring (Std.) 10 20810 Pin, Valve spring retainer 11 32293C Crankshaft (Incl. 12, 13, 17, 78 & 79) 12 29783 Pin, Crankshaft (Incl. 12, 13, 17, 78 & 79) 14 32238B Piston & Pin Assly, (Std.) (Ind. 16)(3 -1/2") 14A 32238B Piston & Pin Assly, (Jou' OS) (Incl. 16) 14A 32240B Piston & Pin Assly, (Jou' OS) (Incl. 16) 14A 32621B Piston & Pin Assly, (Jou' OS) (Incl. 16) 14A 32622B Piston & Pin Assly, (Jou' OS) (Incl. 16) 14A 36622B Piston & Pin Assly, (Jou' OS) (Incl. 16) 14A 34511 Piston & Pin Assly, (Jou' OS) (Incl. 16) 14 34511 Piston & Pin Assly, (Jou' OS) (Incl. 16) 14 34512 Piston, Pin & Ring Set (Std.) (3-1/2" Bore) 14 34524 Piston, Pin & Ring Set (Jou' OS) 15 32241 Ring Set (Jou' OS) 16 32242 Piston, Pin & Ring Set (Jou' OS) 17 34224 Piston, Pin & Ring Set (Jou' OS) 18 32242 Ring Set (Jou' OS) 18 32243 Ring Set (Jou' OS) 19 3233 Connecting Rod Assly, (Std.) (Incl. 18, 19, 20) 17 34384 Connecting Rod Assly, (Std.) (Incl. 18, 19, 20) 17 34384 Connecting Rod Assly, (Jou' Us) (Incl. 18, 19, 20) 20 28264 Nut Assly, Lock 21 3150 Carrestalt (MCR) 22 31939 Lifter, Valve 23 32580A Connecting Rod Assly, (Jou' Us) (Incl. 18, 19, 20) 24 32580A Gasket, Cylinder cover 25 29673 Gasket, Cylinder cover 26 2965088 Screw, 1/4-20 x 2" 11 1,11,12,120 Clarks (Jour Lift) (Incl. 14, 28, 30, 34, 4, 43) 21 1,11,120 Clarks (Jour Lift) (Incl. 16, 25A) 23 31964 Clarks (Jour Lift) (Incl. 16, 27A) 24 1,11,120 Clarks (Jour Lift) (Incl. 16, 25A) 25 29673 Gasket, Oll fill tube 26 2965088 Lift, Owner or lever                                                                                                                                                                                                                                                                                                 |       |                 |                                              |
| 9 31945 Qap, Lower valve spring (Std.) 9A 31946 Qap, Lower valve spring (Std.) 10 20810 Pin, Valve spring retainer Cap, Lower valve spring (1/32" OS) Pin, Valve spring retainer Crankshaft (Incl. 12, 13, 17, 78 & 79) 12 29783 Pin, Crankshaft (pear 13 31931 Gear, Crankshaft (pear 14 32238B Piston & Pin Assy., (510, (incl. 16) (3 -1/2") Piston & Pin Assy., (510, (incl. 16) (3 -1/2") Piston & Pin Assy., (0.010" OS) (Incl. 16) Piston & Pin Assy., (0.020" OS) (Incl. 16) Piston & Pin Assy., (0.020" OS) (Incl. 16) Piston & Pin Assy., (0.030" OS) (Incl. 16) Piston & Pin Assy., (0.030" OS) (Incl. 16) Piston & Pin Assy., (0.020" OS) (Incl. 16) Piston & Pin Assy., (0.020" OS) (Incl. 16) Piston & Pin Assy., (0.020" OS) (Incl. 16) Piston, Pin & Ring Set (0.030" OS) Piston, Pin & Ring Set ( |       |                 |                                              |
| 9A 31946  9A 31946  Qap, Lower valve spring (Std.)  9A 31946  Qap, Lower valve spring (1/32" OS)  Pin, Valve spring retainer  11 32293C  Crankshaft (Incl. 12, 13, 17, 78 & 79)  Pin, Crankshaft (gear  Gear, Crankshaft  Piston & Pin Assy. (Std.) (Incl. 16) (3 -1/2")  Piston & Pin Assy. (Std.) (Incl. 16) (3 -1/2")  Piston & Pin Assy. (Std.) (Incl. 16) (3 -1/2")  Piston & Pin Assy. (O20" OS) (Incl. 16)  Piston & Pin Assy. (O30" OS) (Incl. 16)  Piston, Pin & Ring Set (O10" OS)  Piston, Pin & Ring Set (O40" OS)  Piston, Pin & Ring Set  | 9     | 31946           |                                              |
| 9A 31946 10 20810 10 20810 11 32293C 12 29783 13 31931 14 32239B 13 31931 15 Gear, Crankshaft (Incl. 12, 13, 17, 78 & 79) 15 29783 16 Pin, Crankshaft (Incl. 12, 13, 17, 78 & 79) 17 2 29783 18 Pin, Crankshaft (Incl. 12, 13, 17, 78 & 79) 18 43 32239B 19 Piston & Pin Assy. (510', (OS) (Incl. 16) 19 Piston & Pin Assy. (510', (OS) (Incl. 16) 19 Piston & Pin Assy. (500', (OS) (Incl. 16) 19 Piston & Pin Assy. (500', (OS) (Incl. 16) 19 Piston & Pin Assy. (500', (OS) (Incl. 16) 19 Piston & Pin Assy. (500', (OS) (Incl. 16) 19 Piston & Pin Assy. (500', (OS) (Incl. 16) 19 Piston & Pin Assy. (500', (OS) (Incl. 16) 19 Piston, Pin & Ring Set (500', (OS) (Incl. 16) 19 Piston, Pin & Ring Set (500', (OS) 19 Piston, Pin & Rin | 9     | 31945           | Cap, Lower valve spring (Std.)               |
| 10 20810 11 32230C 12 29783 12 29783 13 31931 14 32238B 15 31931 16 Gear, Crankshaft (nol. 12, 13, 17, 78 & 79) 16 29783 17 31931 18 Gear, Crankshaft gear 18 31931 19 Fiston & Pin Assiy. (100) "OS) (Incl. 16) 19 Fiston & Pin Assiy. (200) "OS) (Incl. 16) 19 Fiston & Pin Assiy. (200) "OS) (Incl. 16) 19 Fiston & Pin Assiy. (200) "OS) (Incl. 16) 19 Fiston & Pin Assiy. (200) "OS) (Incl. 16) 19 Fiston & Pin Assiy. (200) "OS) (Incl. 16) 19 Fiston & Pin Assiy. (200) "OS) (Incl. 16) 19 Fiston & Pin Assiy. (200) "OS) (Incl. 16) 19 Fiston, Pin & Ring Set (1010) "OS) 10 Fiston, Pin & Ring Set (1010) "OS) 11 Fiston, Pin & Ring Set (1010) "OS) 12 Fiston, Pin & Ring Set (202) "OS) 13 Fiston, Pin & Ring Set (1010) "OS) 14 Fiston, Pin & Ring Set (1040) "OS) 15 Fiston, Pin & Ring Set (1040) "OS) 16 Fiston, Pin & Ring Set (1040) "OS) 17 Fiston, Pin & Ring Set (1040) "OS) 18 Fiston, Pin & Ring Set (1040) "OS) 19 Fiston, Pin & Ring Set (1040) "OS) 19 Fiston, Pin & Ring Set (1040) "OS) 10 Fiston, Pin & Ring Set (1040) "OS) 11 Fiston, Pin & Ring Set (1040) "OS) 12 Fiston, Pin & Ring Set (1040) "OS) 13 Fiston, Pin & Ring Set (1040) "OS) 14 Fiston, Pin & Ring Set (1040) "OS) 15 Fiston, Pin & Ring Set (1040) "OS) 16 Fiston, Pin & Ring Set (1040) "OS) 17 Fiston, Pin & Ring Set (1040) "OS) 18 Fiston, Pin & Ring Set (1040) "OS) 19 Fiston, Pin & Ring Set (1040) "OS) 19 Fiston, Pin & Ring Set (1040) "OS) 10 Fiston, Pin & Ring Set (1040) "OS) 11 Fiston, Pin & Ring Set (1040) "OS) 12 Fiston, Pin & Ring Set (1040) "OS) 13 Fiston, Pin & Ring Set (1040) "OS) 14 Fiston, Pin & Ring Set (1040) "OS) 15 Fiston, Pin & Ring Set (1040) "OS) 16 Fiston, Pin & Ring Set (1040) "OS) 17 Fiston, Pin & Ring Set (1040) "OS) 18 Fiston, Pin & Ring Set (1040) "OS) 18 Fiston, Pin & Ring Set (1040) "OS) 19  | 9A    | 31945           | Cap, Lower valve spring (Std.)               |
| 11 32293C                                                                                                                                                                                                                                                                                                                                                                                                                                                                                                                                                                                                                                                                                                                                                                                                                                                                                                                                                                                                                                                                                                                                                                                                                                                                                                                                                                                                                                                                                                                                                                                                                                                                                                                                                                                                                                                                                                                                                                                                                                                                                                                      | 9A    | 31946           | Cap, Lower valve spring (1/32" OS)           |
| 12 29783 13 31931 Gear, Crankshaft gear 14 32238B Piston & Pin Assy. (Std.)(Incl.16)(3 -1/2") Piston & Pin Assy. (O10" OS) (Incl. 16) Piston & Pin Assy. (.00" OS) (Incl. 16) Piston, Pin & Ring Set (.010" OS) Piston, Pin & Ring Set (.040" OS) Piston, Pin & Ring Set (.010" OS) Piston, Pin & Ring Set (.040" OS) Piston, Pin & Ri | 10    | 20810           | Pin, Valve spring retainer                   |
| 13 31931 14A 32238B 14A 32239B 14A 32239B 14A 32240B 14A 32621B 14A 32622B 14B 14A 32622B 15Iston & Pin Assiy. (.020" OS) (Incl. 16) 14A 32622B 14B                                                                                                                                                                                                                                                                                                                                                                                                                                                                                                                                                                                                                                                                                                                                                                                                                                                                                                                                                                                                                                                                                                                                                                                                                                                                                                                                                                                                                                                                                                                                                                                                                                                                                                                                                                                                                                                                      | 11    | 32293C          | Crankshaft (Incl. 12, 13, 17, 78 & 79)       |
| 14A   32238B                                                                                                                                                                                                                                                                                                                                                                                                                                                                                                                                                                                                                                                                                                                                                                                                                                                                                                                                                                                                                                                                                                                                                                                                                                                                                                                                                                                                                                                                                                                                                                                                                                                                                                                                                                                                                                                                                                                                                                                                                                                                                                                   | 12    | 29783           | Pin, Crankshaft gear                         |
| 14A   3229B                                                                                                                                                                                                                                                                                                                                                                                                                                                                                                                                                                                                                                                                                                                                                                                                                                                                                                                                                                                                                                                                                                                                                                                                                                                                                                                                                                                                                                                                                                                                                                                                                                                                                                                                                                                                                                                                                                                                                                                                                                                                                                                    | 13    | 31931           | Gear, Crankshaft                             |
| 14A   3229B                                                                                                                                                                                                                                                                                                                                                                                                                                                                                                                                                                                                                                                                                                                                                                                                                                                                                                                                                                                                                                                                                                                                                                                                                                                                                                                                                                                                                                                                                                                                                                                                                                                                                                                                                                                                                                                                                                                                                                                                                                                                                                                    | 14A   | 32238B          | Piston & Pin Ass'y. (Std.)(Incl.16)(3 -1/2") |
| 14A   32240B                                                                                                                                                                                                                                                                                                                                                                                                                                                                                                                                                                                                                                                                                                                                                                                                                                                                                                                                                                                                                                                                                                                                                                                                                                                                                                                                                                                                                                                                                                                                                                                                                                                                                                                                                                                                                                                                                                                                                                                                                                                                                                                   |       |                 |                                              |
| 14A 32621B 14A 32621B 14A 32622B 14A 34511 15                                                                                                                                                                                                                                                                                                                                                                                                                                                                                                                                                                                                                                                                                                                                                                                                                                                                                                                                                                                                                                                                                                                                                                                                                                                                                                                                                                                                                                                                                                                                                                                                                                                                                                                                                                                                                                                                                                                                                                                                                                                                                  |       |                 |                                              |
| 14A 32622B Piston & Pin Assý, (.040" OS) (Incl. 16) 14 34511 Piston, Pin & Ring Set (Std.) (3-1/2" Bore) 14 34512 Piston, Pin & Ring Set (10" OS) 14 34513 Piston, Pin & Ring Set (.020" OS) 14 34524 Piston, Pin & Ring Set (.020" OS) 14 34524 Piston, Pin & Ring Set (.030" OS) 15 32241 Ring Set (Std.) (3-1/2" Bore) 15 32242 Ring Set (.010" OS) 15 32242 Ring Set (.010" OS) 15 32625 Ring Set (.030" OS) 16 32626 Ring Set (.040" OS) 17 32366 Re-Ringing Set, Piston 18 31919 Ring, Piston pin retaining 17 33093A Connecting Rod Assy.(.010" US)(Incl.1 8, 19 & 20) 17 34383 Connecting Rod Assy.(.010" US)(Incl.1 8, 19,20) 18 32077 Bolt, Connecting Rod Assy.(.020" US)(Incl.1 8, 19,20) 18 32077 Bolt, Connecting rod 19 26073 Washer, Connecting rod 10 28264 Nut Assy., Lock 21 32150 Camshaft (MCR) 22 31939 Lifter, Valve 23 32580A Cover, Cylinder cover 23 32580A Cover, Cylinder cover 24 32908 Oil Fill Tube 25 29673 * Gasket, Oil fill tube 26 30055 Dipstick (Incl. 25A) 27 Socrew, 1/4-20 x 2" 28 31 31988 Link, Governor lever                                                                                                                                                                                                                                                                                                                                                                                                                                                                                                                                                                                                                                                                                                                                                                                                                                                                                                                                                                                                                                                                      |       |                 |                                              |
| 14 34511                                                                                                                                                                                                                                                                                                                                                                                                                                                                                                                                                                                                                                                                                                                                                                                                                                                                                                                                                                                                                                                                                                                                                                                                                                                                                                                                                                                                                                                                                                                                                                                                                                                                                                                                                                                                                                                                                                                                                                                                                                                                                                                       |       |                 |                                              |
| 14 34512 Piston, Pin & Ring Set (1010" OS) 14 34524 Piston, Pin & Ring Set (020" OS) 14 34524 Piston, Pin & Ring Set (020" OS) 15 3434525 Piston, Pin & Ring Set (040" OS) 16 32241 Ring Set (310" OS) 17 32242 Ring Set (1010" OS) 18 32243 Ring Set (020" OS) 19 32243 Ring Set (020" OS) 19 32625 Ring Set (020" OS) 19 32626 Ring Set (040" OS) 19 32336 Re-Ringing Set, Piston 10 31919 Ring, Piston pin retaining 10 3093A Connecting Rod Assy.(010" US)(Incl.1 8, 19, 20) 17 34383 Connecting Rod Assy.(010" US)(Incl.1 8, 19, 20) 18 32077 Bolt, Connecting Rod Assy.(010" US)(Incl.1 8, 19, 20) 19 26073 Washer, Connecting rod Washer, Connecting rod Washer, Connecting rod Washer, Connecting rod Nut Assy., Lock 21 32150 Camshaft (MCR) 22 31939 Lifter, Valve 23 32580A Cover, Cylinder cover 23 32580A Cover, Cylinder (Incl. 4, 28, 30, 34, & 43) 24 32908 25A 29985 "Gasket, Oji fill tube 25 29673 * Gasket, Oji fill tube 26 30558 Screw, 1/4-20 x 2" 11 10, Governor rod 27 62 650588 31 31968 Lifk, Governor lever                                                                                                                                                                                                                                                                                                                                                                                                                                                                                                                                                                                                                                                                                                                                                                                                                                                                                                                                                                                                                                                                                       |       |                 |                                              |
| 14       34513       Piston, Pin & Ring Set (.020" OS)         14       34524       Piston, Pin & Ring Set (.030" OS)         14       34525       Piston, Pin & Ring Set (.040" OS)         15       32241       Ring Set (.010" OS)         15       32242       Ring Set (.020" OS)         15       32243       Ring Set (.030" OS)         15       32625       Ring Set (.030" OS)         15       32366       Re-Ringing Set, Piston         16       31919       Ring, Piston pin retaining         17       34383       Connecting Rod Assy, (.010" US)(Incl.18, 19 & 20)         17       34384       Connecting Rod Assy, (.010" US)(Incl.1 & 19, 19, 20)         18       32077       Bolt, Connecting rod         19       26073       Washer, Connecting rod         20       28264       Nut Assy., Lock         21       32150       Camshaft (MCR)         23       32580A       "Gasket, Cylinder cover         23       32580A       "Gasket, Cylinder (Incl. 4, 28, 30, 34, & 43)         24       32908       "Girll Tube         25       29673       "Gasket, Oli fill tube         26       33055       Dipstick (Incl. 25A)         28 <td< td=""><td></td><td></td><td></td></td<>                                                                                                                                                                                                                                                                                                                                                                                                                                                                                                                                                                                                                                                                                                                                                                                                                                                                                                                  |       |                 |                                              |
| 14       34524       Piston, Pin & Ring Set (.030" OS)         14       34525       Piston, Pin & Ring Set (.040" OS)         15       32241       Ring Set (.010" OS)         15       32242       Ring Set (.020" OS)         15       32243       Ring Set (.020" OS)         15       32625       Ring Set (.030" OS)         15       32626       Ring Set (.040" OS)         15       32336       Re-Ringing Set, Piston         16       31919       Ring, Piston pin retaining         17       33093A       Connecting Rod Assy.(Std.)(Incl.18, 19 & 20)         18       2007       Connecting Rod Assy.(.020" US)(Incl.1 & 19,20)         17       34384       Connecting Rod Assy.(.020" US)(Incl.1 & 19,20)         18       32077       Bolt, Connecting rod         19       26073       Washer, Connecting rod         19       26073       Washer, Connecting rod         21       31250       Camshaft (MCR)         22       31939       Lifter, Valve         23       32580A       Cover, Cylinder (Incl. 4, 28, 30, 34, & 43)         24       32908       "Griller, Valve         25       29673       "Gasket, Oil fill tube         28                                                                                                                                                                                                                                                                                                                                                                                                                                                                                                                                                                                                                                                                                                                                                                                                                                                                                                                                                                |       |                 |                                              |
| 14 34525 Piston, Pin & Ring Set (.040" OS) 15 32241 Ring Set (Std) (.31/2" Bore) 15 32242 Ring Set (.010" OS) 15 32243 Ring Set (.020" OS) 15 32625 Ring Set (.020" OS) 15 32626 Ring Set (.040" OS) 16 31919 Re-Ringing Set, Piston 17 33093A Connecting Rod Assy.(Std.)(Incl.18, 19 & 20) 17 34383 Connecting Rod Assy.(Std.)(Incl.1 8, 19,20) 18 32077 Bolt, Connecting Rod Assy.(.020" US)(Incl.1 8,19,20) 19 26073 Washer, Connecting rod 19 26073 Washer, Connecting rod 20 28264 Nut Assy., Lock 21 32150 Camshaft (MCR) 22 31939 Lifter, Valve 23 31939 Lifter, Valve 23 32580A Covern, Cylinder (Incl. 4, 28, 30, 34, & 43) 24 32908 Oil Fill Tube 25A 29985 "O" Ring 26 33055 Dipstick (Incl. 25A) 28 32426 Spacer, Governor rod 29 650588 Screw, 1/4-20 x 2" Link, Governor 32 32604 Screw, 1/4-20 x 2" Link, Governor lever                                                                                                                                                                                                                                                                                                                                                                                                                                                                                                                                                                                                                                                                                                                                                                                                                                                                                                                                                                                                                                |       |                 |                                              |
| 15       32241       Ring Set (Std.) (3-1/2" Bore)         15       32242       Ring Set (.010" OS)         15       32243       Ring Set (.020" OS)         15       32625       Ring Set (.040" OS)         15       32626       Ring Set (.040" OS)         15       32336       Re-Ringing Set, Piston         16       31919       Ring, Piston pin retaining         17       33093A       Connecting Rod Assy.(Std.)(Incl. 18, 19 & 20)         17       34383       Connecting Rod Assy.(.010" US)(Incl. 1 8, 19,20)         17       34384       Connecting Rod Assy.(.020" US)(Incl. 1 8, 19,20)         18       32077       Bolt, Connecting rod         19       26073       Washer, Connecting rod         19       26073       Washer, Connecting rod         10       Washer, Connecting rod       Washer, Connecting rod         10       Washer, Connecting rod       Washer, Connecting rod         10       Washer, Connecting rod       Washer, Connecting rod         11       Washer, Connecting rod       Washer, Connecting rod         12       31939       Lifter, Valve         23       32580A       Corer, Cylinder (Incl. 4, 28, 30, 34, & 43)         24       32908 <t< td=""><td></td><td></td><td></td></t<>                                                                                                                                                                                                                                                                                                                                                                                                                                                                                                                                                                                                                                                                                                                                                                                                                                                                                |       |                 |                                              |
| 15       32242       Ring Set (.010" OS)         15       32243       Ring Set (.020" OS)         15       32625       Ring Set (.040" OS)         15       32626       Ring Set (.040" OS)         15       32336       Re-Ringing Set, Piston         16       31919       Ring, Piston pin retaining         17       34383       Connecting Rod Assy.(Std.)(Incl.18, 19 & 20)         17       34384       Connecting Rod Assy.(.020" US)(Incl.1 8,19,20)         18       32077       Bolt, Connecting rod         19       26073       Washer, Connecting rod         20       28264       Nut Assy., Lock         21       32150       Camshaft (MCR)         22       31939       Lifter, Valve         23       32580A       Cover, Cylinder cover         23       32580A       Cover, Cylinder (Incl. 4, 28, 30, 34, & 43)         24       32908       Oil Fill Tube         25A       29985       "O" Ring         26       33055       Distick (Incl. 25A)         28       32426       Spacer, Governor rod         29       650588       Screw, 1/4-20 x 2"         31       31968       Link, Governor         32<                                                                                                                                                                                                                                                                                                                                                                                                                                                                                                                                                                                                                                                                                                                                                                                                                                                                                                                                                                                            |       |                 | · · · · · · · · · · · · · · · · · · ·        |
| 15       32243       Ring Set (.020" OS)         15       32625       Ring Set (.040" OS)         15       32626       Ring Set (.040" OS)         15       32336       Re-Ringing Set, Piston         16       31919       Re-Ringing Set, Piston pin retaining         17       33093A       Connecting Rod Assy.(.010" US)(Incl.18, 19 & 20)         17       34383       Connecting Rod Assy.(.020" US)(Incl.1 8,19,20)         18       32077       Bolt, Connecting Rod Assy.(.020" US)(Incl.1 8,19,20)         18       32077       Bolt, Connecting rod         19       26073       Washer, Connecting rod         20       28264       Nut Assy., Lock         21       32150       Camshaft (MCR)         22       31939       Lifter, Valve         23       32580A       Cover, Cylinder cover         23       32580A       Cover, Cylinder (Incl. 4, 28, 30, 34, & 43)         24       32908       Oil Fill Tube         25A       29985       "O" Ring         25       29673       * Gasket, Oil fill tube         26       33055       Dipstick (Incl. 25A)         28       32426       Spacer, Governor rod         29       650588 <t< td=""><td></td><td></td><td></td></t<>                                                                                                                                                                                                                                                                                                                                                                                                                                                                                                                                                                                                                                                                                                                                                                                                                                                                                                                            |       |                 |                                              |
| 15       32625       Ring Set (.040" OS)         15       32626       Ring Set (.040" OS)         15       32336       Re-Ringing Set, Piston         16       31919       Ring, Piston pin retaining         17       33093A       Connecting Rod Assy.(Std.)(Incl.18, 19 & 20)         17       34383       Connecting Rod Assy.(.010" US)(Incl.1 & 1,9,20)         18       32077       Bolt, Connecting rod         19       26073       Washer, Connecting rod         20       28264       Nut Assy., Lock         21       32150       Camshaft (MCR)         22       31939       Lifter, Valve         23A       31956A       * Gasket, Cylinder cover         23       32580A       Cover, Cylinder (Incl. 4, 28, 30, 34, & 43)         24       32908       Oil Fill Tube         25A       29985       "O" Ring         25       29673       * Gasket, Oil fill tube         26       33055       Dipstick (Incl. 25A)         28       32426       Spacer, Governor rod         29       650588       Screw, 1/4-20 x 2"         31       31968       Link, Governor         32       650451       Screw, 1/4-20 x 1"                                                                                                                                                                                                                                                                                                                                                                                                                                                                                                                                                                                                                                                                                                                                                                                                                                                                                                                                                                                             |       |                 | · ,                                          |
| 15       32626       Ring Set (.040" OS)         15       32336       Re-Ringing Set, Piston         16       31919       Ring, Piston pin retaining         17       33093A       Connecting Rod Assy.(Std.)(Incl.18, 19 & 20)         17       34383       Connecting Rod Assy.(.010" US)(Incl.1 8,19,20)         18       32077       Bolt, Connecting Rod         19       26073       Washer, Connecting rod         20       28264       Nut Assy., Lock         21       32150       Camshaft (MCR)         22       31939       Lifter, Valve         23A       31956A       * Gasket, Cylinder cover         23       32580A       Cover, Cylinder (Incl. 4, 28, 30, 34, & 43)         24       32908       Oil Fill Tube         25A       29985       "O" Ring         25       29673       * Gasket, Oil fill tube         26       33055       Dipstick (Incl. 25A)         28       32426       Spacer, Governor rod         29       650588       Screw, 1/4-20 x 2"         31       31968       Link, Governor         32       650451       Screw, 1/4-20 x 1"         33       31964       Clamp, Governor lever                                                                                                                                                                                                                                                                                                                                                                                                                                                                                                                                                                                                                                                                                                                                                                                                                                                                                                                                                                                            |       |                 | · ,                                          |
| 15       32336       Re-Ringing Set, Piston         16       31919       Ring, Piston pin retaining         17       33093A       Connecting Rod Assy.(.010" US)(Incl.18, 19 & 20)         17       34383       Connecting Rod Assy.(.010" US)(Incl.1 &,19,20)         18       32077       Bolt, Connecting rod         19       26073       Washer, Connecting rod         20       28264       Nut Assy., Lock         21       32150       Camshaft (MCR)         22       31939       Lifter, Valve         23A       31956A       * Gasket, Cylinder cover         23       32580A       Cover, Cylinder (Incl. 4, 28, 30, 34, & 43)         24       32908       Oil Fill Tube         25A       29985       "O" Ring         25       29673       * Gasket, Oil fill tube         26       33055       Dipstick (Incl. 25A)         28       32426       Spacer, Governor rod         29       650588       Screw, 1/4-20 x 2"         31       31968       Link, Governor         32       650451       Screw, 1/4-20 x 1"         33       31964       Clamp, Governor lever                                                                                                                                                                                                                                                                                                                                                                                                                                                                                                                                                                                                                                                                                                                                                                                                                                                                                                                                                                                                                                         |       |                 | · ,                                          |
| 16       31919       Ring, Piston pin retaining         17       33093A       Connecting Rod Assy.(Std.)(Incl.18, 19 & 20)         17       34383       Connecting Rod Assy.(.010" US)(Incl.1 8,19,20)         17       34384       Connecting Rod Assy.(.020" US)(Incl.1 8,19,20)         18       32077       Bolt, Connecting rod         19       26073       Washer, Connecting rod         20       28264       Nut Assy., Lock         21       32150       Camshaft (MCR)         22       31939       Lifter, Valve         23       32580A       Cover, Cylinder cover         23       32580A       Cover, Cylinder (Incl. 4, 28, 30, 34, & 43)         24       32908       Oil Fill Tube         25A       29985       "O" Ring         25       29673       * Gasket, Oil fill tube         26       33055       Dipstick (Incl. 25A)         28       32426       Spacer, Governor rod         29       650588       Screw, 1/4-20 x 2"         31       31968       Link, Governor         32       650451       Screw, 1/4-20 x 1"         33       31964       Clamp, Governor lever                                                                                                                                                                                                                                                                                                                                                                                                                                                                                                                                                                                                                                                                                                                                                                                                                                                                                                                                                                                                                         |       |                 |                                              |
| 17       33093A       Connecting Rod Assy.(Std.)(Incl.18, 19 & 20)         17       34383       Connecting Rod Assy.(.010" US)(Incl.1 8,19,20)         17       34384       Connecting Rod Assy.(.020" US)(Incl.1 8,19,20)         18       32077       Bolt, Connecting rod         19       26073       Washer, Connecting rod         20       28264       Nut Assy., Lock         21       32150       Camshaft (MCR)         22       31939       Lifter, Valve         23A       31956A       * Gasket, Cylinder cover         23       32580A       Cover, Cylinder (Incl. 4, 28, 30, 34, & 43)         24       32908       Oil Fill Tube         25A       29985       "O" Ring         25       29673       * Gasket, Oil fill tube         26       33055       Dipstick (Incl. 25A)         28       32426       Spacer, Governor rod         29       650588       Screw, 1/4-20 x 2"         31       31968       Link, Governor         32       650451       Screw, 1/4-20 x 1"         33       31964       Clamp, Governor lever                                                                                                                                                                                                                                                                                                                                                                                                                                                                                                                                                                                                                                                                                                                                                                                                                                                                                                                                                                                                                                                                             |       |                 |                                              |
| 17 34383                                                                                                                                                                                                                                                                                                                                                                                                                                                                                                                                                                                                                                                                                                                                                                                                                                                                                                                                                                                                                                                                                                                                                                                                                                                                                                                                                                                                                                                                                                                                                                                                                                                                                                                                                                                                                                                                                                                                                                                                                                                                                                                       |       |                 | O: 1                                         |
| 17 34384 Connecting Rod Assy.(.020" US)(Incl.1 8,19,20) 18 32077 Bolt, Connecting rod 19 26073 Washer, Connecting rod 20 28264 Nut Assy., Lock 21 32150 Camshaft (MCR) 22 31939 Lifter, Valve 23A 31956A * Gasket, Cylinder cover 23 32580A Cover, Cylinder (Incl. 4, 28, 30, 34, & 43) 24 32908 Oil Fill Tube 25A 29985 "O" Ring 25 29673 * Gasket, Oil fill tube 26 33055 Dipstick (Incl. 25A) 28 32426 Spacer, Governor rod 29 650588 Screw, 1/4-20 x 2" 31 31968 Link, Governor 32 650451 Screw, 1/4-20 x 1" 33 31964 Clamp, Governor lever                                                                                                                                                                                                                                                                                                                                                                                                                                                                                                                                                                                                                                                                                                                                                                                                                                                                                                                                                                                                                                                                                                                                                                                                                                                                                                                                                                                                                                                                                                                                                                                |       |                 |                                              |
| 18       32077       Bolt, Connecting rod         19       26073       Washer, Connecting rod         20       28264       Nut Assy., Lock         21       32150       Camshaft (MCR)         22       31939       Lifter, Valve         23A       31956A       * Gasket, Cylinder cover         23       32580A       Cover, Cylinder (Incl. 4, 28, 30, 34, & 43)         24       32908       Oil Fill Tube         25A       29985       "O" Ring         25       29673       * Gasket, Oil fill tube         26       33055       Dipstick (Incl. 25A)         28       32426       Spacer, Governor rod         29       650588       Screw, 1/4-20 x 2"         31       31968       Link, Governor         32       650451       Screw, 1/4-20 x 1"         33       31964       Clamp, Governor lever                                                                                                                                                                                                                                                                                                                                                                                                                                                                                                                                                                                                                                                                                                                                                                                                                                                                                                                                                                                                                                                                                                                                                                                                                                                                                                                |       |                 |                                              |
| 19 26073 Washer, Connecting rod 20 28264 Nut Assy., Lock 21 32150 Camshaft (MCR) 22 31939 Lifter, Valve 23A 31956A * Gasket, Cylinder cover 23 32580A Cover, Cylinder (Incl. 4, 28, 30, 34, & 43) 24 32908 Oil Fill Tube 25A 29985 "O" Ring 25 29673 * Gasket, Oil fill tube 26 33055 Dipstick (Incl. 25A) 28 32426 Spacer, Governor rod 29 650588 Screw, 1/4-20 x 2" 31 31968 Link, Governor 32 650451 Screw, 1/4-20 x 1" 33 31964 Clamp, Governor lever                                                                                                                                                                                                                                                                                                                                                                                                                                                                                                                                                                                                                                                                                                                                                                                                                                                                                                                                                                                                                                                                                                                                                                                                                                                                                                                                                                                                                                                                                                                                                                                                                                                                      |       |                 |                                              |
| 20       28264       Nut Assy., Lock         21       32150       Camshaft (MCR)         22       31939       Lifter, Valve         23A       31956A       * Gasket, Cylinder cover         23       32580A       Cover, Cylinder (Incl. 4, 28, 30, 34, & 43)         24       32908       Oil Fill Tube         25A       29985       "O" Ring         25       29673       * Gasket, Oil fill tube         26       33055       Dipstick (Incl. 25A)         28       32426       Spacer, Governor rod         29       650588       Screw, 1/4-20 x 2"         31       31968       Link, Governor         32       650451       Screw, 1/4-20 x 1"         33       31964       Clamp, Governor lever                                                                                                                                                                                                                                                                                                                                                                                                                                                                                                                                                                                                                                                                                                                                                                                                                                                                                                                                                                                                                                                                                                                                                                                                                                                                                                                                                                                                                      |       |                 |                                              |
| 21 32150 Camshaft (MCR) 22 31939 Lifter, Valve 23A 31956A * Gasket, Cylinder cover 23 32580A Cover, Cylinder (Incl. 4, 28, 30, 34, & 43) 24 32908 Oil Fill Tube 25A 29985 "O" Ring 25 29673 * Gasket, Oil fill tube 26 33055 Dipstick (Incl. 25A) 28 32426 Spacer, Governor rod 29 650588 Screw, 1/4-20 x 2" 31 31968 Link, Governor 32 650451 Screw, 1/4-20 x 1" 33 31964 Clamp, Governor lever                                                                                                                                                                                                                                                                                                                                                                                                                                                                                                                                                                                                                                                                                                                                                                                                                                                                                                                                                                                                                                                                                                                                                                                                                                                                                                                                                                                                                                                                                                                                                                                                                                                                                                                               |       |                 |                                              |
| 22       31939       Lifter, Valve         23A       31956A       * Gasket, Cylinder cover         23       32580A       Cover, Cylinder (Incl. 4, 28, 30, 34, & 43)         24       32908       Oil Fill Tube         25A       29985       "O" Ring         25       29673       * Gasket, Oil fill tube         26       33055       Dipstick (Incl. 25A)         28       32426       Spacer, Governor rod         29       650588       Screw, 1/4-20 x 2"         31       31968       Link, Governor         32       650451       Screw, 1/4-20 x 1"         33       31964       Clamp, Governor lever                                                                                                                                                                                                                                                                                                                                                                                                                                                                                                                                                                                                                                                                                                                                                                                                                                                                                                                                                                                                                                                                                                                                                                                                                                                                                                                                                                                                                                                                                                               |       |                 |                                              |
| 23A       31956A       * Gasket, Cylinder cover         23       32580A       Cover, Cylinder (Incl. 4, 28, 30, 34, & 43)         24       32908       Oil Fill Tube         25A       29985       "O" Ring         25       29673       * Gasket, Oil fill tube         26       33055       Dipstick (Incl. 25A)         28       32426       Spacer, Governor rod         29       650588       Screw, 1/4-20 x 2"         31       31968       Link, Governor         32       650451       Screw, 1/4-20 x 1"         33       31964       Clamp, Governor lever                                                                                                                                                                                                                                                                                                                                                                                                                                                                                                                                                                                                                                                                                                                                                                                                                                                                                                                                                                                                                                                                                                                                                                                                                                                                                                                                                                                                                                                                                                                                                          |       |                 |                                              |
| 23 32580A Cover, Cylinder (Incl. 4, 28, 30, 34, & 43) 24 32908 Oil Fill Tube 25A 29985 "O" Ring 25 29673 * Gasket, Oil fill tube 26 33055 Dipstick (Incl. 25A) 28 32426 Spacer, Governor rod 29 650588 Screw, 1/4-20 x 2" 31 31968 Link, Governor 32 650451 Screw, 1/4-20 x 1" 33 31964 Clamp, Governor lever                                                                                                                                                                                                                                                                                                                                                                                                                                                                                                                                                                                                                                                                                                                                                                                                                                                                                                                                                                                                                                                                                                                                                                                                                                                                                                                                                                                                                                                                                                                                                                                                                                                                                                                                                                                                                  |       |                 | ,                                            |
| 24       32908       Oil Fill Tube         25A       29985       "O" Ring         25       29673       * Gasket, Oil fill tube         26       33055       Dipstick (Incl. 25A)         28       32426       Spacer, Governor rod         29       650588       Screw, 1/4-20 x 2"         31       31968       Link, Governor         32       650451       Screw, 1/4-20 x 1"         33       31964       Clamp, Governor lever                                                                                                                                                                                                                                                                                                                                                                                                                                                                                                                                                                                                                                                                                                                                                                                                                                                                                                                                                                                                                                                                                                                                                                                                                                                                                                                                                                                                                                                                                                                                                                                                                                                                                            |       |                 |                                              |
| 25A       29985       "O" Ring         25       29673       * Gasket, Oil fill tube         26       33055       Dipstick (Incl. 25A)         28       32426       Spacer, Governor rod         29       650588       Screw, 1/4-20 x 2"         31       31968       Link, Governor         32       650451       Screw, 1/4-20 x 1"         33       31964       Clamp, Governor lever                                                                                                                                                                                                                                                                                                                                                                                                                                                                                                                                                                                                                                                                                                                                                                                                                                                                                                                                                                                                                                                                                                                                                                                                                                                                                                                                                                                                                                                                                                                                                                                                                                                                                                                                       |       |                 |                                              |
| 25 29673                                                                                                                                                                                                                                                                                                                                                                                                                                                                                                                                                                                                                                                                                                                                                                                                                                                                                                                                                                                                                                                                                                                                                                                                                                                                                                                                                                                                                                                                                                                                                                                                                                                                                                                                                                                                                                                                                                                                                                                                                                                                                                                       |       |                 |                                              |
| 26       33055       Dipstick (Incl. 25A)         28       32426       Spacer, Governor rod         29       650588       Screw, 1/4-20 x 2"         31       31968       Link, Governor         32       650451       Screw, 1/4-20 x 1"         33       31964       Clamp, Governor lever                                                                                                                                                                                                                                                                                                                                                                                                                                                                                                                                                                                                                                                                                                                                                                                                                                                                                                                                                                                                                                                                                                                                                                                                                                                                                                                                                                                                                                                                                                                                                                                                                                                                                                                                                                                                                                   |       |                 | •                                            |
| 28 32426 Spacer, Governor rod 29 650588 Screw, 1/4-20 x 2" 31 31968 Link, Governor 32 650451 Screw, 1/4-20 x 1" 33 31964 Clamp, Governor lever                                                                                                                                                                                                                                                                                                                                                                                                                                                                                                                                                                                                                                                                                                                                                                                                                                                                                                                                                                                                                                                                                                                                                                                                                                                                                                                                                                                                                                                                                                                                                                                                                                                                                                                                                                                                                                                                                                                                                                                 |       |                 | ·                                            |
| 29 650588 Screw, 1/4-20 x 2" 31 31968 Link, Governor 32 650451 Screw, 1/4-20 x 1" 33 31964 Clamp, Governor lever                                                                                                                                                                                                                                                                                                                                                                                                                                                                                                                                                                                                                                                                                                                                                                                                                                                                                                                                                                                                                                                                                                                                                                                                                                                                                                                                                                                                                                                                                                                                                                                                                                                                                                                                                                                                                                                                                                                                                                                                               |       |                 | • • •                                        |
| 31 31968 Link, Governor 32 650451 Screw, 1/4-20 x 1" 33 31964 Clamp, Governor lever                                                                                                                                                                                                                                                                                                                                                                                                                                                                                                                                                                                                                                                                                                                                                                                                                                                                                                                                                                                                                                                                                                                                                                                                                                                                                                                                                                                                                                                                                                                                                                                                                                                                                                                                                                                                                                                                                                                                                                                                                                            |       |                 | •                                            |
| 32 650451 Screw, 1/4-20 x 1" 33 31964 Clamp, Governor lever                                                                                                                                                                                                                                                                                                                                                                                                                                                                                                                                                                                                                                                                                                                                                                                                                                                                                                                                                                                                                                                                                                                                                                                                                                                                                                                                                                                                                                                                                                                                                                                                                                                                                                                                                                                                                                                                                                                                                                                                                                                                    |       |                 | ·                                            |
| 33 31964 Clamp, Governor lever                                                                                                                                                                                                                                                                                                                                                                                                                                                                                                                                                                                                                                                                                                                                                                                                                                                                                                                                                                                                                                                                                                                                                                                                                                                                                                                                                                                                                                                                                                                                                                                                                                                                                                                                                                                                                                                                                                                                                                                                                                                                                                 |       |                 | ·                                            |
| · ·                                                                                                                                                                                                                                                                                                                                                                                                                                                                                                                                                                                                                                                                                                                                                                                                                                                                                                                                                                                                                                                                                                                                                                                                                                                                                                                                                                                                                                                                                                                                                                                                                                                                                                                                                                                                                                                                                                                                                                                                                                                                                                                            |       |                 | ·                                            |
| 34 29193 Ring, Retaining                                                                                                                                                                                                                                                                                                                                                                                                                                                                                                                                                                                                                                                                                                                                                                                                                                                                                                                                                                                                                                                                                                                                                                                                                                                                                                                                                                                                                                                                                                                                                                                                                                                                                                                                                                                                                                                                                                                                                                                                                                                                                                       |       |                 | •                                            |
| 9.                                                                                                                                                                                                                                                                                                                                                                                                                                                                                                                                                                                                                                                                                                                                                                                                                                                                                                                                                                                                                                                                                                                                                                                                                                                                                                                                                                                                                                                                                                                                                                                                                                                                                                                                                                                                                                                                                                                                                                                                                                                                                                                             |       |                 | Ring, Retaining                              |
| 35 31963 Lever, Governor adjusting                                                                                                                                                                                                                                                                                                                                                                                                                                                                                                                                                                                                                                                                                                                                                                                                                                                                                                                                                                                                                                                                                                                                                                                                                                                                                                                                                                                                                                                                                                                                                                                                                                                                                                                                                                                                                                                                                                                                                                                                                                                                                             |       |                 | · · · · · · · · · · · · · · · · · · ·        |
| 36 650518 Lockwasher                                                                                                                                                                                                                                                                                                                                                                                                                                                                                                                                                                                                                                                                                                                                                                                                                                                                                                                                                                                                                                                                                                                                                                                                                                                                                                                                                                                                                                                                                                                                                                                                                                                                                                                                                                                                                                                                                                                                                                                                                                                                                                           |       |                 |                                              |
| 37 650544 Screw, 10-24 x 7/8"                                                                                                                                                                                                                                                                                                                                                                                                                                                                                                                                                                                                                                                                                                                                                                                                                                                                                                                                                                                                                                                                                                                                                                                                                                                                                                                                                                                                                                                                                                                                                                                                                                                                                                                                                                                                                                                                                                                                                                                                                                                                                                  |       |                 | ·                                            |
| 38 7975 Nut, 10-24                                                                                                                                                                                                                                                                                                                                                                                                                                                                                                                                                                                                                                                                                                                                                                                                                                                                                                                                                                                                                                                                                                                                                                                                                                                                                                                                                                                                                                                                                                                                                                                                                                                                                                                                                                                                                                                                                                                                                                                                                                                                                                             | 38    | 7975            | Nut, 10-24                                   |