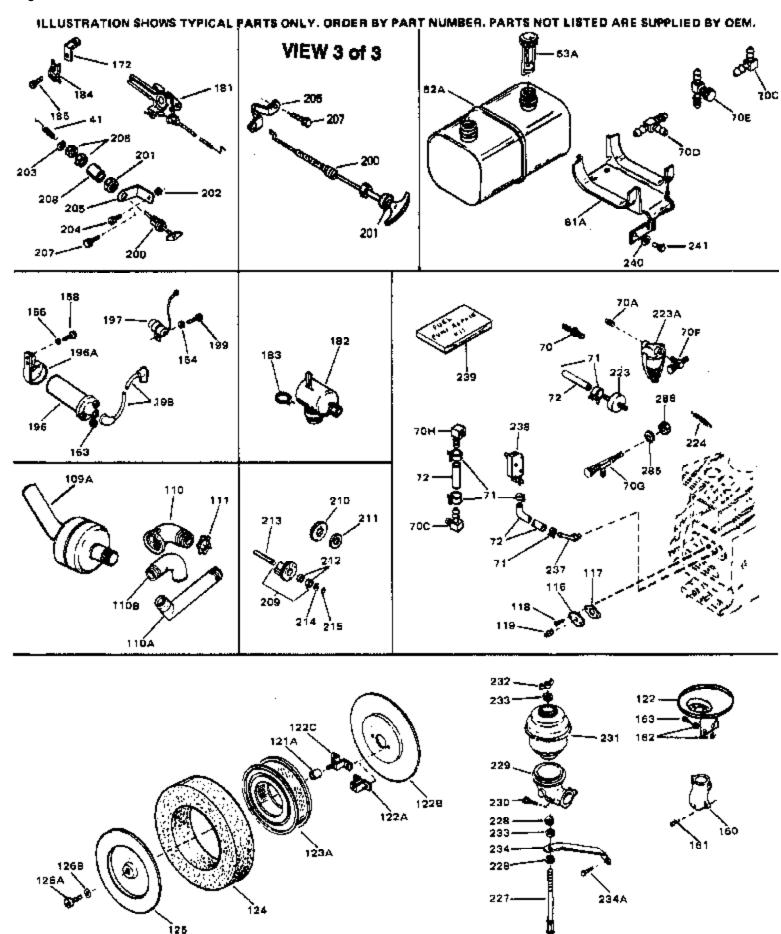

## ILLUSTRATION SHOWS TYPICAL PARTS ONLY, ORDER BY PART NUMBER, PARTS NOT LISTED ARE SUPPLIED BY DEM.

| Ref # Part Number  1 33042                                                                                                                                                                                                                                                                                                                                                                                                                                                                                                                                                                                                                                                                                                                                                                                                                                                                                                                                                                                                                                                                                                                                                                                                                                                                                                                                                                                                                                                                                                                                                                                                                                                                                                                                                                                                                                                                                                                                                                                                                                                                                                     | Def # | Dowt Ni week ou | Description                                  |
|--------------------------------------------------------------------------------------------------------------------------------------------------------------------------------------------------------------------------------------------------------------------------------------------------------------------------------------------------------------------------------------------------------------------------------------------------------------------------------------------------------------------------------------------------------------------------------------------------------------------------------------------------------------------------------------------------------------------------------------------------------------------------------------------------------------------------------------------------------------------------------------------------------------------------------------------------------------------------------------------------------------------------------------------------------------------------------------------------------------------------------------------------------------------------------------------------------------------------------------------------------------------------------------------------------------------------------------------------------------------------------------------------------------------------------------------------------------------------------------------------------------------------------------------------------------------------------------------------------------------------------------------------------------------------------------------------------------------------------------------------------------------------------------------------------------------------------------------------------------------------------------------------------------------------------------------------------------------------------------------------------------------------------------------------------------------------------------------------------------------------------|-------|-----------------|----------------------------------------------|
| 2 27652 4 31950 Seal, Oil 5 31940 Intake Valve (Std.) 5 31941 Intake Valve (Std.) 6 31942 Exhaust Valve (Std.) 6 31943 7 650592 8 31944 9 31946 9 31946 Qap. Lower valve spring (1/32° OS) 10 20810 Part Valve valve spring (Std.) 11 32230C Cranichart (Incl. 12, 13, 17, 78 & 79) 12 29783 Part Valve valve spring (Std.) 13 1931 Gear, Cranichart (Incl. 12, 13, 17, 78 & 79) Part Valve spring retainers 14A 32238B Part Valve (1/32° OS) 14A 32238B Part Valve (1/32° OS) 14A 32240B Part Valve (1/32° OS) 14A 3252B Part Valve (1/32° OS) 14A 3252B Part Valve (1/32° OS) 14A 34513 Part Valve (1/32° OS) 14A 34512 Part Valve (1/32° OS) 14A 34513 Part Valve (1/32° OS) 14A 34524 Part Valve (1/32° OS) 15 32241 Part Valve (1/32° OS) 15 32242 Part Valve (1/32° OS) 15 32243 Part Valve (1/32° OS) 15 32243 Part Valve (1/32° OS) 16 32336 Part Valve (1/32° OS) 17 34383 Part Valve (1/32° OS) 18 32366 Part Valve (1/32° OS) Part |       | •               |                                              |
| 4 31950 5 31940 1 Intake Valve (1/32" CS) (Incl. 9) 5 31941 6 31942 6 31943 7 650592 8 31944 9 31946 9 31946 9 31946 Cap, Lower valve spring (1/32" OS) 9 31945 Cap, Lower valve spring (1/32" OS) 9 31946 10 20810 9 31946 Cap, Lower valve spring (1/32" OS) 10 20810 11 322302 Crankshaft (Incl. 12, 13, 17, 76 & 79) 11 229783 13 31931 14 322398 Piston & Pin Assy. (361) (101-16) 14 322398 Piston & Pin Assy. (301" OS) (Incl. 16) 14 326228 Piston & Pin Assy. (300" OS) (Incl. 16) 14 34511 15 34512 Piston & Pin Assy. (300" OS) (Incl. 16) 14 34511 Piston & Pin Assy. (300" OS) (Incl. 16) 15 32242 Piston & Pin & Ring Set (1010" OS) 16 32412 Piston & Pin & Ring Set (1010" OS) 17 34513 Piston Pin & Ring Set (1020" OS) Piston & Pin & Ring Set (1010" OS) Piston & Pin & Ring Set (1020" OS) Piston Pin & Ring Set (1020" OS) Piston Pin & Ring Set (1010" OS) Piston Pin & Ring Set (1 |       |                 |                                              |
| 5 31941                                                                                                                                                                                                                                                                                                                                                                                                                                                                                                                                                                                                                                                                                                                                                                                                                                                                                                                                                                                                                                                                                                                                                                                                                                                                                                                                                                                                                                                                                                                                                                                                                                                                                                                                                                                                                                                                                                                                                                                                                                                                                                                        |       |                 | ·                                            |
| 5 31941                                                                                                                                                                                                                                                                                                                                                                                                                                                                                                                                                                                                                                                                                                                                                                                                                                                                                                                                                                                                                                                                                                                                                                                                                                                                                                                                                                                                                                                                                                                                                                                                                                                                                                                                                                                                                                                                                                                                                                                                                                                                                                                        |       |                 |                                              |
| 6 31943                                                                                                                                                                                                                                                                                                                                                                                                                                                                                                                                                                                                                                                                                                                                                                                                                                                                                                                                                                                                                                                                                                                                                                                                                                                                                                                                                                                                                                                                                                                                                                                                                                                                                                                                                                                                                                                                                                                                                                                                                                                                                                                        |       |                 | ` ,                                          |
| 6 31943 Exhaust Valve (1/32" OS) (Incl. 9) 7 650592 Key, Flywheel 8 31944 Spring, Valve 9 31946 Cap, Lower valve spring (1/32" OS) 9 31945 Cap, Lower valve spring (Std.) 9A 31945 Cap, Lower valve spring (Std.) 9A 31946 Cap, Lower valve spring (Std.) 9A 31946 Cap, Lower valve spring (Std.) 10 20810 Pin, Valve spring retainer 11 32230C Crankshaft (Incl. 21, 31, 77, 78 & 79) 12 29783 Pin, Crankshaft (part 13 31931 Gar, Crankshaft spat 14A 32238B Piston & Pin Assy, (Std.) (Incl. 16)(3 -1/2") 14A 32239B Piston & Pin Assy, (101" OS) (Incl. 16) 14A 32240B Piston & Pin Assy, (101" OS) (Incl. 16) 14A 32621B Piston & Pin Assy, (102" OS) (Incl. 16) 14A 3622B Piston & Pin Assy, (104" OS) (Incl. 16) 14A 34512 Piston, Pin & Ring Set (Std.) (3-1/2" Bore) 14 34513 Piston, Pin & Ring Set (102" OS) 14 34513 Piston, Pin & Ring Set (100" OS) 14 34524 Piston, Pin & Ring Set (100" OS) 15 32241 Ring Set (200" OS) 16 32241 Ring Set (31" OS) 17 34383 Piston, Pin & Ring Set (040" OS) 18 32242 Ring Set (31" OS) 19 32243 Ring Set (201" OS) 19 32336 Re-Ringing Set (100" OS) 19 3336 Connecting Rod Assy, (104" OS) 18 32077 Bolt, Connecting Rod Assy, (101" US)(Incl. 18, 19, 20) 20 28264 Nut Assy, Lock 21 32150 Carneting Rod Assy, (101" US)(Incl. 18, 19, 20) 21 32939 Lifter, Valve 22 31939 Lifter, Valve 23 32580A Connecting Rod Assy, (101" US)(Incl. 18, 19, 20) 24 32908 Oil Fill Tube 25 26073 Gasket, Cylinder cover 26 30558 Space, Governor rod 27 Gasket, Cylinder (Incl. 4, 28, 30, 34, & 43) 26 Gasket, Cylinder (Incl. 4, 20, x" Crankshaft (MCR) 27 Lifter, Valve 28 31998 Lifter, Valve 28 319986 Screw, 1/4-20 x 2" 29 Gasket, Oli fill Tube 20 Link, Governor rod 20 Carneting Rod Assy, Compresioned Link, Governor rod 20 Carneting Rod Assy, Compresioned Link, Governor Rod 21 31998 Link, Governor Rod 22 Gasket, Oli fill Tube 25 Space, Governor rod 26 Gasket, Oli fill Tube 26 Space, Governor rod 27 Gasket, Oli fill Tube 28 Space, Governor rod 29 Gasket, Oli fill Tube 29 Link, Governor red 29 Gostal Link, Governor red                                     |       |                 | , , , ,                                      |
| 7 650592 Key, Flywheel 8 31944 9 31944 Spring, Valve 9 31945 Cap, Lower valve spring (1/32" OS) 9 31945 Cap, Lower valve spring (Std.) 9 3 31945 Cap, Lower valve spring (Std.) 9 3 31945 Cap, Lower valve spring (Std.) 9 3 31946 Cap, Lower valve spring (Std.) 9 3 31946 Cap, Lower valve spring (Std.) 9 4 31946 Cap, Lower valve spring (Std.) 10 20810 Pin, Valve spring retainer 11 32293C Crankshaft (Incl. 12, 13, 17, 78 & 79) 12 29783 Pin, Crankshaft gear Gear, Crankshaft (Incl. 12, 13, 17, 78 & 79) 14 3 32238 Piston & Pin Assy, (Std.) (Incl. 16)(3 -1/2") 14 3 32240B Piston & Pin Assy, (Std.) (Incl. 16)(3 -1/2") 14 3 32240B Piston & Pin Assy, (O30" OS) (Incl. 16) 14 3 32621B Piston & Pin Assy, (O30" OS) (Incl. 16) 14 3 45611 Piston & Pin Assy, (O30" OS) (Incl. 16) 14 3 45612 Piston, Pin & Ring Set (Std.) (3-1/2" Bore) 14 3 45613 Piston, Pin & Ring Set (Col" OS) 14 3 4524 Piston, Pin & Ring Set (Col" OS) 15 32241 Ring Set (Col" OS) 15 32241 Ring Set (Std.) (3-1/2" Bore) 16 3 32242 Ring Set (Std.) (3-1/2" Bore) 17 3 3093A Connecting Set (Std.) (3-1/2" Bore) 18 3 3236 Re-Ringing Set, Piston 19 3 3093A Connecting Rod Assy, (Std.) (Incl. 18, 19, 20) 20 26264 Ring Set (Col" OS) 21 31939 Lifter, Valve 23 32580A Connecting Rod Assy, (Lor" US) (Incl. 18, 19, 20) 24 3 31956A Gasket, Cylinder cover Cover, Cylinder (Incl. 4, 28, 30, 34, & 43) 25 29673 Gasket, Cylinder cover Cover, Cylinder (Incl. 4, 28, 30, 34, & 43) 26 Cover, Cylinder (Incl. 4, 20, x " Lift, Rovernor rod Screw, 1/4-20 x z" Lift, Rovernor rod Lift, Rovernor rever                                                                                                                                                                                                                                                                                                                                                                                                                                                                                                                             |       |                 |                                              |
| 8 319446                                                                                                                                                                                                                                                                                                                                                                                                                                                                                                                                                                                                                                                                                                                                                                                                                                                                                                                                                                                                                                                                                                                                                                                                                                                                                                                                                                                                                                                                                                                                                                                                                                                                                                                                                                                                                                                                                                                                                                                                                                                                                                                       |       |                 |                                              |
| 9 31946 Cap, Lower valve spring (1/32" OS) 9 31945 Cap, Lower valve spring (Std.) 9A 31946 Cap, Lower valve spring (Std.) 9A 31946 Cap, Lower valve spring (Std.) 10 20810 Pin, Valve spring retainer 11 32293C Crankshaft (Incl. 12, 13, 17, 78 & 79) 12 29783 Pin, Crankshaft (Incl. 12, 13, 17, 78 & 79) 14 32238B Piston & Pin Assly, (Std.) (Ind. 16)(3 -1/2") 14A 32238B Piston & Pin Assly, (Jou' OS) (Incl. 16) 14A 32240B Piston & Pin Assly, (Jou' OS) (Incl. 16) 14A 32621B Piston & Pin Assly, (Jou' OS) (Incl. 16) 14A 32622B Piston & Pin Assly, (Jou' OS) (Incl. 16) 14A 36622B Piston & Pin Assly, (Jou' OS) (Incl. 16) 14A 34511 Piston & Pin Assly, (Jou' OS) (Incl. 16) 14 34511 Piston & Pin Assly, (Jou' OS) (Incl. 16) 14 34512 Piston, Pin & Ring Set (Std.) (3-1/2" Bore) 14 34524 Piston, Pin & Ring Set (Jou' OS) 15 32241 Ring Set (Jou' OS) 16 32242 Piston, Pin & Ring Set (Jou' OS) 17 34224 Piston, Pin & Ring Set (Jou' OS) 18 32242 Ring Set (Jou' OS) 18 32243 Ring Set (Jou' OS) 19 3233 Connecting Rod Assly, (Std.) (Incl. 18, 19, 20) 17 34384 Connecting Rod Assly, (Std.) (Incl. 18, 19, 20) 17 34384 Connecting Rod Assly, (Jou' Us) (Incl. 18, 19, 20) 20 28264 Nut Assly, Lock 21 3150 Carrestalt (MCR) 22 31939 Lifter, Valve 23 32580A Connecting Rod Assly, (Jou' Us) (Incl. 18, 19, 20) 24 32580A Gasket, Cylinder cover 25 29673 Gasket, Cylinder cover 26 2965088 Screw, 1/4-20 x 2" 11 1,11,12,120 Clarks (Jour Lift) (Incl. 14, 28, 30, 34, 4, 43) 21 1,11,120 Clarks (Jour Lift) (Incl. 16, 25A) 23 31964 Clarks (Jour Lift) (Incl. 16, 27A) 24 1,11,120 Clarks (Jour Lift) (Incl. 16, 25A) 25 29673 Gasket, Oll fill tube 26 2965088 Lift, Owner or lever                                                                                                                                                                                                                                                                                                 |       |                 |                                              |
| 9 31945 Qap, Lower valve spring (Std.) 9A 31946 Qap, Lower valve spring (Std.) 10 20810 Pin, Valve spring retainer Cap, Lower valve spring (1/32" OS) Pin, Valve spring retainer Crankshaft (Incl. 12, 13, 17, 78 & 79) 12 29783 Pin, Crankshaft (pear 13 31931 Gear, Crankshaft (pear 14 32238B Piston & Pin Assy., (510, (incl. 16) (3 -1/2") Piston & Pin Assy., (510, (incl. 16) (3 -1/2") Piston & Pin Assy., (0.010" OS) (Incl. 16) Piston & Pin Assy., (0.020" OS) (Incl. 16) Piston & Pin Assy., (0.020" OS) (Incl. 16) Piston & Pin Assy., (0.030" OS) (Incl. 16) Piston & Pin Assy., (0.030" OS) (Incl. 16) Piston & Pin Assy., (0.020" OS) (Incl. 16) Piston & Pin Assy., (0.020" OS) (Incl. 16) Piston & Pin Assy., (0.020" OS) (Incl. 16) Piston, Pin & Ring Set (0.030" OS) Piston, Pin & Ring Set ( |       |                 |                                              |
| 9A 31946  9A 31946  Qap, Lower valve spring (Std.)  9A 31946  Qap, Lower valve spring (1/32" OS)  Pin, Valve spring retainer  11 32293C  Crankshaft (Incl. 12, 13, 17, 78 & 79)  Pin, Crankshaft (gear  Gear, Crankshaft  Piston & Pin Assy. (Std.) (Incl. 16) (3 -1/2")  Piston & Pin Assy. (Std.) (Incl. 16) (3 -1/2")  Piston & Pin Assy. (Std.) (Incl. 16) (3 -1/2")  Piston & Pin Assy. (O20" OS) (Incl. 16)  Piston & Pin Assy. (O30" OS) (Incl. 16)  Piston, Pin & Ring Set (O10" OS)  Piston, Pin & Ring Set (O40" OS)  Piston, Pin & Ring Set  | 9     | 31946           |                                              |
| 9A 31946 10 20810 10 20810 11 32293C 12 29783 13 31931 14 32239B 13 31931 15 Gear, Crankshaft (Incl. 12, 13, 17, 78 & 79) 15 29783 16 Pin, Crankshaft (Incl. 12, 13, 17, 78 & 79) 17 2 29783 18 Pin, Crankshaft (Incl. 12, 13, 17, 78 & 79) 18 43 32239B 19 Piston & Pin Assy. (510', (OS) (Incl. 16) 19 Piston & Pin Assy. (510', (OS) (Incl. 16) 19 Piston & Pin Assy. (500', (OS) (Incl. 16) 19 Piston & Pin Assy. (500', (OS) (Incl. 16) 19 Piston & Pin Assy. (500', (OS) (Incl. 16) 19 Piston & Pin Assy. (500', (OS) (Incl. 16) 19 Piston & Pin Assy. (500', (OS) (Incl. 16) 19 Piston & Pin Assy. (500', (OS) (Incl. 16) 19 Piston, Pin & Ring Set (500', (OS) (Incl. 16) 19 Piston, Pin & Ring Set (500', (OS) 19 Piston, Pin & Rin | 9     | 31945           | Cap, Lower valve spring (Std.)               |
| 10 20810 11 32230C 12 29783 12 29783 13 31931 14 32238B 15 31931 16 Gear, Crankshaft (nol. 12, 13, 17, 78 & 79) 16 29783 17 31931 18 Gear, Crankshaft gear 18 31931 19 Fiston & Pin Assiy. (100) "OS) (Incl. 16) 19 Fiston & Pin Assiy. (200) "OS) (Incl. 16) 19 Fiston & Pin Assiy. (200) "OS) (Incl. 16) 19 Fiston & Pin Assiy. (200) "OS) (Incl. 16) 19 Fiston & Pin Assiy. (200) "OS) (Incl. 16) 19 Fiston & Pin Assiy. (200) "OS) (Incl. 16) 19 Fiston & Pin Assiy. (200) "OS) (Incl. 16) 19 Fiston & Pin Assiy. (200) "OS) (Incl. 16) 19 Fiston, Pin & Ring Set (1010) "OS) 10 Fiston, Pin & Ring Set (1010) "OS) 11 Fiston, Pin & Ring Set (1010) "OS) 12 Fiston, Pin & Ring Set (202) "OS) 13 Fiston, Pin & Ring Set (1010) "OS) 14 Fiston, Pin & Ring Set (1040) "OS) 15 Fiston, Pin & Ring Set (1040) "OS) 16 Fiston, Pin & Ring Set (1040) "OS) 17 Fiston, Pin & Ring Set (1040) "OS) 18 Fiston, Pin & Ring Set (1040) "OS) 19 Fiston, Pin & Ring Set (1040) "OS) 19 Fiston, Pin & Ring Set (1040) "OS) 10 Fiston, Pin & Ring Set (1040) "OS) 11 Fiston, Pin & Ring Set (1040) "OS) 12 Fiston, Pin & Ring Set (1040) "OS) 13 Fiston, Pin & Ring Set (1040) "OS) 14 Fiston, Pin & Ring Set (1040) "OS) 15 Fiston, Pin & Ring Set (1040) "OS) 16 Fiston, Pin & Ring Set (1040) "OS) 17 Fiston, Pin & Ring Set (1040) "OS) 18 Fiston, Pin & Ring Set (1040) "OS) 19 Fiston, Pin & Ring Set (1040) "OS) 19 Fiston, Pin & Ring Set (1040) "OS) 10 Fiston, Pin & Ring Set (1040) "OS) 11 Fiston, Pin & Ring Set (1040) "OS) 12 Fiston, Pin & Ring Set (1040) "OS) 13 Fiston, Pin & Ring Set (1040) "OS) 14 Fiston, Pin & Ring Set (1040) "OS) 15 Fiston, Pin & Ring Set (1040) "OS) 16 Fiston, Pin & Ring Set (1040) "OS) 17 Fiston, Pin & Ring Set (1040) "OS) 18 Fiston, Pin & Ring Set (1040) "OS) 18 Fiston, Pin & Ring Set (1040) "OS) 19  | 9A    | 31945           | Cap, Lower valve spring (Std.)               |
| 11 32293C                                                                                                                                                                                                                                                                                                                                                                                                                                                                                                                                                                                                                                                                                                                                                                                                                                                                                                                                                                                                                                                                                                                                                                                                                                                                                                                                                                                                                                                                                                                                                                                                                                                                                                                                                                                                                                                                                                                                                                                                                                                                                                                      | 9A    | 31946           | Cap, Lower valve spring (1/32" OS)           |
| 12 29783 13 31931 Gear, Crankshaft gear 14 32238B Piston & Pin Assy. (Std.)(Incl.16)(3 -1/2") Piston & Pin Assy. (O10" OS) (Incl. 16) Piston & Pin Assy. (.00" OS) (Incl. 16) Piston, Pin & Ring Set (.010" OS) Piston, Pin & Ring Set (.040" OS) Piston, Pin & Ring Set (.010" OS) Piston, Pin & Ring Set (.040" OS) Piston, Pin & Ri | 10    | 20810           | Pin, Valve spring retainer                   |
| 13 31931 14A 32238B 14A 32239B 14A 32239B 14A 32240B 14A 32621B 14A 32622B 14B 14A 32622B 15Iston & Pin Assiy. (.020" OS) (Incl. 16) 14A 32622B 14B                                                                                                                                                                                                                                                                                                                                                                                                                                                                                                                                                                                                                                                                                                                                                                                                                                                                                                                                                                                                                                                                                                                                                                                                                                                                                                                                                                                                                                                                                                                                                                                                                                                                                                                                                                                                                                                                      | 11    | 32293C          | Crankshaft (Incl. 12, 13, 17, 78 & 79)       |
| 14A   32238B                                                                                                                                                                                                                                                                                                                                                                                                                                                                                                                                                                                                                                                                                                                                                                                                                                                                                                                                                                                                                                                                                                                                                                                                                                                                                                                                                                                                                                                                                                                                                                                                                                                                                                                                                                                                                                                                                                                                                                                                                                                                                                                   | 12    | 29783           | Pin, Crankshaft gear                         |
| 14A   3229B                                                                                                                                                                                                                                                                                                                                                                                                                                                                                                                                                                                                                                                                                                                                                                                                                                                                                                                                                                                                                                                                                                                                                                                                                                                                                                                                                                                                                                                                                                                                                                                                                                                                                                                                                                                                                                                                                                                                                                                                                                                                                                                    | 13    | 31931           | Gear, Crankshaft                             |
| 14A   3229B                                                                                                                                                                                                                                                                                                                                                                                                                                                                                                                                                                                                                                                                                                                                                                                                                                                                                                                                                                                                                                                                                                                                                                                                                                                                                                                                                                                                                                                                                                                                                                                                                                                                                                                                                                                                                                                                                                                                                                                                                                                                                                                    | 14A   | 32238B          | Piston & Pin Ass'y. (Std.)(Incl.16)(3 -1/2") |
| 14A   32240B                                                                                                                                                                                                                                                                                                                                                                                                                                                                                                                                                                                                                                                                                                                                                                                                                                                                                                                                                                                                                                                                                                                                                                                                                                                                                                                                                                                                                                                                                                                                                                                                                                                                                                                                                                                                                                                                                                                                                                                                                                                                                                                   |       |                 |                                              |
| 14A 32621B 14A 32621B 14A 32622B 14A 34511 15                                                                                                                                                                                                                                                                                                                                                                                                                                                                                                                                                                                                                                                                                                                                                                                                                                                                                                                                                                                                                                                                                                                                                                                                                                                                                                                                                                                                                                                                                                                                                                                                                                                                                                                                                                                                                                                                                                                                                                                                                                                                                  |       |                 |                                              |
| 14A 32622B Piston & Pin Assý, (.040" OS) (Incl. 16) 14 34511 Piston, Pin & Ring Set (Std.) (3-1/2" Bore) 14 34512 Piston, Pin & Ring Set (10" OS) 14 34513 Piston, Pin & Ring Set (.020" OS) 14 34524 Piston, Pin & Ring Set (.020" OS) 14 34524 Piston, Pin & Ring Set (.030" OS) 15 32241 Ring Set (Std.) (3-1/2" Bore) 15 32242 Ring Set (.010" OS) 15 32242 Ring Set (.010" OS) 15 32625 Ring Set (.030" OS) 16 32626 Ring Set (.040" OS) 17 32366 Re-Ringing Set, Piston 18 31919 Ring, Piston pin retaining 17 33093A Connecting Rod Assy.(.010" US)(Incl.1 8, 19 & 20) 17 34383 Connecting Rod Assy.(.010" US)(Incl.1 8, 19,20) 18 32077 Bolt, Connecting Rod Assy.(.020" US)(Incl.1 8, 19,20) 18 32077 Bolt, Connecting rod 19 26073 Washer, Connecting rod 10 28264 Nut Assy., Lock 21 32150 Camshaft (MCR) 22 31939 Lifter, Valve 23 32580A Cover, Cylinder cover 23 32580A Cover, Cylinder cover 24 32908 Oil Fill Tube 25 29673 * Gasket, Oil fill tube 26 30055 Dipstick (Incl. 25A) 27 Socrew, 1/4-20 x 2" 28 31 31988 Link, Governor lever                                                                                                                                                                                                                                                                                                                                                                                                                                                                                                                                                                                                                                                                                                                                                                                                                                                                                                                                                                                                                                                                      |       |                 |                                              |
| 14 34511                                                                                                                                                                                                                                                                                                                                                                                                                                                                                                                                                                                                                                                                                                                                                                                                                                                                                                                                                                                                                                                                                                                                                                                                                                                                                                                                                                                                                                                                                                                                                                                                                                                                                                                                                                                                                                                                                                                                                                                                                                                                                                                       |       |                 |                                              |
| 14 34512 Piston, Pin & Ring Set (1010" OS) 14 34524 Piston, Pin & Ring Set (020" OS) 14 34524 Piston, Pin & Ring Set (020" OS) 15 3434525 Piston, Pin & Ring Set (040" OS) 16 32241 Ring Set (310" OS) 17 32242 Ring Set (1010" OS) 18 32243 Ring Set (020" OS) 19 32243 Ring Set (020" OS) 19 32625 Ring Set (020" OS) 19 32626 Ring Set (040" OS) 19 32336 Re-Ringing Set, Piston 10 31919 Ring, Piston pin retaining 10 3093A Connecting Rod Assy.(010" US)(Incl.1 8, 19, 20) 17 34383 Connecting Rod Assy.(010" US)(Incl.1 8, 19, 20) 18 32077 Bolt, Connecting Rod Assy.(010" US)(Incl.1 8, 19, 20) 19 26073 Washer, Connecting rod Washer, Connecting rod Washer, Connecting rod Washer, Connecting rod Nut Assy., Lock 21 32150 Camshaft (MCR) 22 31939 Lifter, Valve 23 32580A Cover, Cylinder cover 23 32580A Cover, Cylinder (Incl. 4, 28, 30, 34, & 43) 24 32908 25A 29985 "Gasket, Oji fill tube 25 29673 * Gasket, Oji fill tube 26 30558 Screw, 1/4-20 x 2" 11 10, Governor rod 27 62 650588 31 31968 Lifk, Governor lever                                                                                                                                                                                                                                                                                                                                                                                                                                                                                                                                                                                                                                                                                                                                                                                                                                                                                                                                                                                                                                                                                       |       |                 |                                              |
| 14       34513       Piston, Pin & Ring Set (.020" OS)         14       34524       Piston, Pin & Ring Set (.030" OS)         14       34525       Piston, Pin & Ring Set (.040" OS)         15       32241       Ring Set (.010" OS)         15       32242       Ring Set (.020" OS)         15       32243       Ring Set (.030" OS)         15       32625       Ring Set (.030" OS)         15       32366       Re-Ringing Set, Piston         16       31919       Ring, Piston pin retaining         17       34383       Connecting Rod Assy, (.010" US)(Incl.18, 19 & 20)         17       34384       Connecting Rod Assy, (.010" US)(Incl.1 & 19, 19, 20)         18       32077       Bolt, Connecting rod         19       26073       Washer, Connecting rod         20       28264       Nut Assy., Lock         21       32150       Camshaft (MCR)         23       32580A       "Gasket, Cylinder cover         23       32580A       "Gasket, Cylinder (Incl. 4, 28, 30, 34, & 43)         24       32908       "Girll Tube         25       29673       "Gasket, Oli fill tube         26       33055       Dipstick (Incl. 25A)         28 <td< td=""><td></td><td></td><td></td></td<>                                                                                                                                                                                                                                                                                                                                                                                                                                                                                                                                                                                                                                                                                                                                                                                                                                                                                                                  |       |                 |                                              |
| 14       34524       Piston, Pin & Ring Set (.030" OS)         14       34525       Piston, Pin & Ring Set (.040" OS)         15       32241       Ring Set (.010" OS)         15       32242       Ring Set (.020" OS)         15       32243       Ring Set (.020" OS)         15       32625       Ring Set (.030" OS)         15       32626       Ring Set (.040" OS)         15       32336       Re-Ringing Set, Piston         16       31919       Ring, Piston pin retaining         17       33093A       Connecting Rod Assy.(Std.)(Incl.18, 19 & 20)         18       2007       Connecting Rod Assy.(.020" US)(Incl.1 & 19,20)         17       34384       Connecting Rod Assy.(.020" US)(Incl.1 & 19,20)         18       32077       Bolt, Connecting rod         19       26073       Washer, Connecting rod         19       26073       Washer, Connecting rod         21       31250       Camshaft (MCR)         22       31939       Lifter, Valve         23       32580A       Cover, Cylinder (Incl. 4, 28, 30, 34, & 43)         24       32908       "Griller, Valve         25       29673       "Gasket, Oil fill tube         28                                                                                                                                                                                                                                                                                                                                                                                                                                                                                                                                                                                                                                                                                                                                                                                                                                                                                                                                                                |       |                 |                                              |
| 14 34525 Piston, Pin & Ring Set (.040" OS) 15 32241 Ring Set (Std) (.31/2" Bore) 15 32242 Ring Set (.010" OS) 15 32243 Ring Set (.020" OS) 15 32625 Ring Set (.020" OS) 15 32626 Ring Set (.040" OS) 16 31919 Re-Ringing Set, Piston 17 33093A Connecting Rod Assy.(Std.)(Incl.18, 19 & 20) 17 34383 Connecting Rod Assy.(Std.)(Incl.1 8, 19,20) 18 32077 Bolt, Connecting Rod Assy.(.020" US)(Incl.1 8,19,20) 19 26073 Washer, Connecting rod 19 26073 Washer, Connecting rod 20 28264 Nut Assy., Lock 21 32150 Camshaft (MCR) 22 31939 Lifter, Valve 23 31939 Lifter, Valve 23 32580A Covern, Cylinder (Incl. 4, 28, 30, 34, & 43) 24 32908 Oil Fill Tube 25A 29985 "O" Ring 26 33055 Dipstick (Incl. 25A) 28 32426 Spacer, Governor rod 29 650588 Screw, 1/4-20 x 2" Link, Governor 32 32604 Screw, 1/4-20 x 2" Link, Governor lever                                                                                                                                                                                                                                                                                                                                                                                                                                                                                                                                                                                                                                                                                                                                                                                                                                                                                                                                                                                                                                |       |                 |                                              |
| 15       32241       Ring Set (Std.) (3-1/2" Bore)         15       32242       Ring Set (.010" OS)         15       32243       Ring Set (.020" OS)         15       32625       Ring Set (.040" OS)         15       32626       Ring Set (.040" OS)         15       32336       Re-Ringing Set, Piston         16       31919       Ring, Piston pin retaining         17       33093A       Connecting Rod Assy.(Std.)(Incl. 18, 19 & 20)         17       34383       Connecting Rod Assy.(.010" US)(Incl. 1 8, 19,20)         17       34384       Connecting Rod Assy.(.020" US)(Incl. 1 8, 19,20)         18       32077       Bolt, Connecting rod         19       26073       Washer, Connecting rod         19       26073       Washer, Connecting rod         10       Washer, Connecting rod       Washer, Connecting rod         10       Washer, Connecting rod       Washer, Connecting rod         10       Washer, Connecting rod       Washer, Connecting rod         11       Washer, Connecting rod       Washer, Connecting rod         12       31939       Lifter, Valve         23       32580A       Corer, Cylinder (Incl. 4, 28, 30, 34, & 43)         24       32908 <t< td=""><td></td><td></td><td></td></t<>                                                                                                                                                                                                                                                                                                                                                                                                                                                                                                                                                                                                                                                                                                                                                                                                                                                                                |       |                 |                                              |
| 15       32242       Ring Set (.010" OS)         15       32243       Ring Set (.020" OS)         15       32625       Ring Set (.040" OS)         15       32626       Ring Set (.040" OS)         15       32336       Re-Ringing Set, Piston         16       31919       Ring, Piston pin retaining         17       34383       Connecting Rod Assy.(Std.)(Incl.18, 19 & 20)         17       34384       Connecting Rod Assy.(.020" US)(Incl.1 8,19,20)         18       32077       Bolt, Connecting rod         19       26073       Washer, Connecting rod         20       28264       Nut Assy., Lock         21       32150       Camshaft (MCR)         22       31939       Lifter, Valve         23       32580A       Cover, Cylinder cover         23       32580A       Cover, Cylinder (Incl. 4, 28, 30, 34, & 43)         24       32908       Oil Fill Tube         25A       29985       "O" Ring         26       33055       Distick (Incl. 25A)         28       32426       Spacer, Governor rod         29       650588       Screw, 1/4-20 x 2"         31       31968       Link, Governor         32<                                                                                                                                                                                                                                                                                                                                                                                                                                                                                                                                                                                                                                                                                                                                                                                                                                                                                                                                                                                            |       |                 | · · · · · · · · · · · · · · · · · · ·        |
| 15       32243       Ring Set (.020" OS)         15       32625       Ring Set (.040" OS)         15       32626       Ring Set (.040" OS)         15       32336       Re-Ringing Set, Piston         16       31919       Re-Ringing Set, Piston pin retaining         17       33093A       Connecting Rod Assy.(.010" US)(Incl.18, 19 & 20)         17       34383       Connecting Rod Assy.(.020" US)(Incl.1 8,19,20)         18       32077       Bolt, Connecting Rod Assy.(.020" US)(Incl.1 8,19,20)         18       32077       Bolt, Connecting rod         19       26073       Washer, Connecting rod         20       28264       Nut Assy., Lock         21       32150       Camshaft (MCR)         22       31939       Lifter, Valve         23       32580A       Cover, Cylinder cover         23       32580A       Cover, Cylinder (Incl. 4, 28, 30, 34, & 43)         24       32908       Oil Fill Tube         25A       29985       "O" Ring         25       29673       * Gasket, Oil fill tube         26       33055       Dipstick (Incl. 25A)         28       32426       Spacer, Governor rod         29       650588 <t< td=""><td></td><td></td><td></td></t<>                                                                                                                                                                                                                                                                                                                                                                                                                                                                                                                                                                                                                                                                                                                                                                                                                                                                                                                            |       |                 |                                              |
| 15       32625       Ring Set (.040" OS)         15       32626       Ring Set (.040" OS)         15       32336       Re-Ringing Set, Piston         16       31919       Ring, Piston pin retaining         17       33093A       Connecting Rod Assy.(Std.)(Incl.18, 19 & 20)         17       34383       Connecting Rod Assy.(.010" US)(Incl.1 & 1,9,20)         18       32077       Bolt, Connecting rod         19       26073       Washer, Connecting rod         20       28264       Nut Assy., Lock         21       32150       Camshaft (MCR)         22       31939       Lifter, Valve         23A       31956A       * Gasket, Cylinder cover         23       32580A       Cover, Cylinder (Incl. 4, 28, 30, 34, & 43)         24       32908       Oil Fill Tube         25A       29985       "O" Ring         25       29673       * Gasket, Oil fill tube         26       33055       Dipstick (Incl. 25A)         28       32426       Spacer, Governor rod         29       650588       Screw, 1/4-20 x 2"         31       31968       Link, Governor         32       650451       Screw, 1/4-20 x 1"                                                                                                                                                                                                                                                                                                                                                                                                                                                                                                                                                                                                                                                                                                                                                                                                                                                                                                                                                                                             |       |                 | · ,                                          |
| 15       32626       Ring Set (.040" OS)         15       32336       Re-Ringing Set, Piston         16       31919       Ring, Piston pin retaining         17       33093A       Connecting Rod Assy.(Std.)(Incl.18, 19 & 20)         17       34383       Connecting Rod Assy.(.010" US)(Incl.1 8,19,20)         18       32077       Bolt, Connecting Rod         19       26073       Washer, Connecting rod         20       28264       Nut Assy., Lock         21       32150       Camshaft (MCR)         22       31939       Lifter, Valve         23A       31956A       * Gasket, Cylinder cover         23       32580A       Cover, Cylinder (Incl. 4, 28, 30, 34, & 43)         24       32908       Oil Fill Tube         25A       29985       "O" Ring         25       29673       * Gasket, Oil fill tube         26       33055       Dipstick (Incl. 25A)         28       32426       Spacer, Governor rod         29       650588       Screw, 1/4-20 x 2"         31       31968       Link, Governor         32       650451       Screw, 1/4-20 x 1"         33       31964       Clamp, Governor lever                                                                                                                                                                                                                                                                                                                                                                                                                                                                                                                                                                                                                                                                                                                                                                                                                                                                                                                                                                                            |       |                 | · ,                                          |
| 15       32336       Re-Ringing Set, Piston         16       31919       Ring, Piston pin retaining         17       33093A       Connecting Rod Assy.(.010" US)(Incl.18, 19 & 20)         17       34383       Connecting Rod Assy.(.010" US)(Incl.1 &,19,20)         18       32077       Bolt, Connecting rod         19       26073       Washer, Connecting rod         20       28264       Nut Assy., Lock         21       32150       Camshaft (MCR)         22       31939       Lifter, Valve         23A       31956A       * Gasket, Cylinder cover         23       32580A       Cover, Cylinder (Incl. 4, 28, 30, 34, & 43)         24       32908       Oil Fill Tube         25A       29985       "O" Ring         25       29673       * Gasket, Oil fill tube         26       33055       Dipstick (Incl. 25A)         28       32426       Spacer, Governor rod         29       650588       Screw, 1/4-20 x 2"         31       31968       Link, Governor         32       650451       Screw, 1/4-20 x 1"         33       31964       Clamp, Governor lever                                                                                                                                                                                                                                                                                                                                                                                                                                                                                                                                                                                                                                                                                                                                                                                                                                                                                                                                                                                                                                         |       |                 | · ,                                          |
| 16       31919       Ring, Piston pin retaining         17       33093A       Connecting Rod Assy.(Std.)(Incl.18, 19 & 20)         17       34383       Connecting Rod Assy.(.010" US)(Incl.1 8,19,20)         17       34384       Connecting Rod Assy.(.020" US)(Incl.1 8,19,20)         18       32077       Bolt, Connecting rod         19       26073       Washer, Connecting rod         20       28264       Nut Assy., Lock         21       32150       Camshaft (MCR)         22       31939       Lifter, Valve         23       32580A       Cover, Cylinder cover         23       32580A       Cover, Cylinder (Incl. 4, 28, 30, 34, & 43)         24       32908       Oil Fill Tube         25A       29985       "O" Ring         25       29673       * Gasket, Oil fill tube         26       33055       Dipstick (Incl. 25A)         28       32426       Spacer, Governor rod         29       650588       Screw, 1/4-20 x 2"         31       31968       Link, Governor         32       650451       Screw, 1/4-20 x 1"         33       31964       Clamp, Governor lever                                                                                                                                                                                                                                                                                                                                                                                                                                                                                                                                                                                                                                                                                                                                                                                                                                                                                                                                                                                                                         |       |                 |                                              |
| 17       33093A       Connecting Rod Assy.(Std.)(Incl.18, 19 & 20)         17       34383       Connecting Rod Assy.(.010" US)(Incl.1 8,19,20)         17       34384       Connecting Rod Assy.(.020" US)(Incl.1 8,19,20)         18       32077       Bolt, Connecting rod         19       26073       Washer, Connecting rod         20       28264       Nut Assy., Lock         21       32150       Camshaft (MCR)         22       31939       Lifter, Valve         23A       31956A       * Gasket, Cylinder cover         23       32580A       Cover, Cylinder (Incl. 4, 28, 30, 34, & 43)         24       32908       Oil Fill Tube         25A       29985       "O" Ring         25       29673       * Gasket, Oil fill tube         26       33055       Dipstick (Incl. 25A)         28       32426       Spacer, Governor rod         29       650588       Screw, 1/4-20 x 2"         31       31968       Link, Governor         32       650451       Screw, 1/4-20 x 1"         33       31964       Clamp, Governor lever                                                                                                                                                                                                                                                                                                                                                                                                                                                                                                                                                                                                                                                                                                                                                                                                                                                                                                                                                                                                                                                                             |       |                 |                                              |
| 17 34383                                                                                                                                                                                                                                                                                                                                                                                                                                                                                                                                                                                                                                                                                                                                                                                                                                                                                                                                                                                                                                                                                                                                                                                                                                                                                                                                                                                                                                                                                                                                                                                                                                                                                                                                                                                                                                                                                                                                                                                                                                                                                                                       |       |                 | O: 1                                         |
| 17 34384 Connecting Rod Assy.(.020" US)(Incl.1 8,19,20) 18 32077 Bolt, Connecting rod 19 26073 Washer, Connecting rod 20 28264 Nut Assy., Lock 21 32150 Camshaft (MCR) 22 31939 Lifter, Valve 23A 31956A * Gasket, Cylinder cover 23 32580A Cover, Cylinder (Incl. 4, 28, 30, 34, & 43) 24 32908 Oil Fill Tube 25A 29985 "O" Ring 25 29673 * Gasket, Oil fill tube 26 33055 Dipstick (Incl. 25A) 28 32426 Spacer, Governor rod 29 650588 Screw, 1/4-20 x 2" 31 31968 Link, Governor 32 650451 Screw, 1/4-20 x 1" 33 31964 Clamp, Governor lever                                                                                                                                                                                                                                                                                                                                                                                                                                                                                                                                                                                                                                                                                                                                                                                                                                                                                                                                                                                                                                                                                                                                                                                                                                                                                                                                                                                                                                                                                                                                                                                |       |                 |                                              |
| 18       32077       Bolt, Connecting rod         19       26073       Washer, Connecting rod         20       28264       Nut Assy., Lock         21       32150       Camshaft (MCR)         22       31939       Lifter, Valve         23A       31956A       * Gasket, Cylinder cover         23       32580A       Cover, Cylinder (Incl. 4, 28, 30, 34, & 43)         24       32908       Oil Fill Tube         25A       29985       "O" Ring         25       29673       * Gasket, Oil fill tube         26       33055       Dipstick (Incl. 25A)         28       32426       Spacer, Governor rod         29       650588       Screw, 1/4-20 x 2"         31       31968       Link, Governor         32       650451       Screw, 1/4-20 x 1"         33       31964       Clamp, Governor lever                                                                                                                                                                                                                                                                                                                                                                                                                                                                                                                                                                                                                                                                                                                                                                                                                                                                                                                                                                                                                                                                                                                                                                                                                                                                                                                |       |                 |                                              |
| 19 26073 Washer, Connecting rod 20 28264 Nut Assy., Lock 21 32150 Camshaft (MCR) 22 31939 Lifter, Valve 23A 31956A * Gasket, Cylinder cover 23 32580A Cover, Cylinder (Incl. 4, 28, 30, 34, & 43) 24 32908 Oil Fill Tube 25A 29985 "O" Ring 25 29673 * Gasket, Oil fill tube 26 33055 Dipstick (Incl. 25A) 28 32426 Spacer, Governor rod 29 650588 Screw, 1/4-20 x 2" 31 31968 Link, Governor 32 650451 Screw, 1/4-20 x 1" 33 31964 Clamp, Governor lever                                                                                                                                                                                                                                                                                                                                                                                                                                                                                                                                                                                                                                                                                                                                                                                                                                                                                                                                                                                                                                                                                                                                                                                                                                                                                                                                                                                                                                                                                                                                                                                                                                                                      |       |                 |                                              |
| 20       28264       Nut Assy., Lock         21       32150       Camshaft (MCR)         22       31939       Lifter, Valve         23A       31956A       * Gasket, Cylinder cover         23       32580A       Cover, Cylinder (Incl. 4, 28, 30, 34, & 43)         24       32908       Oil Fill Tube         25A       29985       "O" Ring         25       29673       * Gasket, Oil fill tube         26       33055       Dipstick (Incl. 25A)         28       32426       Spacer, Governor rod         29       650588       Screw, 1/4-20 x 2"         31       31968       Link, Governor         32       650451       Screw, 1/4-20 x 1"         33       31964       Clamp, Governor lever                                                                                                                                                                                                                                                                                                                                                                                                                                                                                                                                                                                                                                                                                                                                                                                                                                                                                                                                                                                                                                                                                                                                                                                                                                                                                                                                                                                                                      |       |                 |                                              |
| 21 32150 Camshaft (MCR) 22 31939 Lifter, Valve 23A 31956A * Gasket, Cylinder cover 23 32580A Cover, Cylinder (Incl. 4, 28, 30, 34, & 43) 24 32908 Oil Fill Tube 25A 29985 "O" Ring 25 29673 * Gasket, Oil fill tube 26 33055 Dipstick (Incl. 25A) 28 32426 Spacer, Governor rod 29 650588 Screw, 1/4-20 x 2" 31 31968 Link, Governor 32 650451 Screw, 1/4-20 x 1" 33 31964 Clamp, Governor lever                                                                                                                                                                                                                                                                                                                                                                                                                                                                                                                                                                                                                                                                                                                                                                                                                                                                                                                                                                                                                                                                                                                                                                                                                                                                                                                                                                                                                                                                                                                                                                                                                                                                                                                               |       |                 |                                              |
| 22       31939       Lifter, Valve         23A       31956A       * Gasket, Cylinder cover         23       32580A       Cover, Cylinder (Incl. 4, 28, 30, 34, & 43)         24       32908       Oil Fill Tube         25A       29985       "O" Ring         25       29673       * Gasket, Oil fill tube         26       33055       Dipstick (Incl. 25A)         28       32426       Spacer, Governor rod         29       650588       Screw, 1/4-20 x 2"         31       31968       Link, Governor         32       650451       Screw, 1/4-20 x 1"         33       31964       Clamp, Governor lever                                                                                                                                                                                                                                                                                                                                                                                                                                                                                                                                                                                                                                                                                                                                                                                                                                                                                                                                                                                                                                                                                                                                                                                                                                                                                                                                                                                                                                                                                                               |       |                 |                                              |
| 23A       31956A       * Gasket, Cylinder cover         23       32580A       Cover, Cylinder (Incl. 4, 28, 30, 34, & 43)         24       32908       Oil Fill Tube         25A       29985       "O" Ring         25       29673       * Gasket, Oil fill tube         26       33055       Dipstick (Incl. 25A)         28       32426       Spacer, Governor rod         29       650588       Screw, 1/4-20 x 2"         31       31968       Link, Governor         32       650451       Screw, 1/4-20 x 1"         33       31964       Clamp, Governor lever                                                                                                                                                                                                                                                                                                                                                                                                                                                                                                                                                                                                                                                                                                                                                                                                                                                                                                                                                                                                                                                                                                                                                                                                                                                                                                                                                                                                                                                                                                                                                          |       |                 |                                              |
| 23 32580A Cover, Cylinder (Incl. 4, 28, 30, 34, & 43) 24 32908 Oil Fill Tube 25A 29985 "O" Ring 25 29673 * Gasket, Oil fill tube 26 33055 Dipstick (Incl. 25A) 28 32426 Spacer, Governor rod 29 650588 Screw, 1/4-20 x 2" 31 31968 Link, Governor 32 650451 Screw, 1/4-20 x 1" 33 31964 Clamp, Governor lever                                                                                                                                                                                                                                                                                                                                                                                                                                                                                                                                                                                                                                                                                                                                                                                                                                                                                                                                                                                                                                                                                                                                                                                                                                                                                                                                                                                                                                                                                                                                                                                                                                                                                                                                                                                                                  |       |                 | ,                                            |
| 24       32908       Oil Fill Tube         25A       29985       "O" Ring         25       29673       * Gasket, Oil fill tube         26       33055       Dipstick (Incl. 25A)         28       32426       Spacer, Governor rod         29       650588       Screw, 1/4-20 x 2"         31       31968       Link, Governor         32       650451       Screw, 1/4-20 x 1"         33       31964       Clamp, Governor lever                                                                                                                                                                                                                                                                                                                                                                                                                                                                                                                                                                                                                                                                                                                                                                                                                                                                                                                                                                                                                                                                                                                                                                                                                                                                                                                                                                                                                                                                                                                                                                                                                                                                                            |       |                 |                                              |
| 25A       29985       "O" Ring         25       29673       * Gasket, Oil fill tube         26       33055       Dipstick (Incl. 25A)         28       32426       Spacer, Governor rod         29       650588       Screw, 1/4-20 x 2"         31       31968       Link, Governor         32       650451       Screw, 1/4-20 x 1"         33       31964       Clamp, Governor lever                                                                                                                                                                                                                                                                                                                                                                                                                                                                                                                                                                                                                                                                                                                                                                                                                                                                                                                                                                                                                                                                                                                                                                                                                                                                                                                                                                                                                                                                                                                                                                                                                                                                                                                                       |       |                 |                                              |
| 25 29673                                                                                                                                                                                                                                                                                                                                                                                                                                                                                                                                                                                                                                                                                                                                                                                                                                                                                                                                                                                                                                                                                                                                                                                                                                                                                                                                                                                                                                                                                                                                                                                                                                                                                                                                                                                                                                                                                                                                                                                                                                                                                                                       |       |                 |                                              |
| 26       33055       Dipstick (Incl. 25A)         28       32426       Spacer, Governor rod         29       650588       Screw, 1/4-20 x 2"         31       31968       Link, Governor         32       650451       Screw, 1/4-20 x 1"         33       31964       Clamp, Governor lever                                                                                                                                                                                                                                                                                                                                                                                                                                                                                                                                                                                                                                                                                                                                                                                                                                                                                                                                                                                                                                                                                                                                                                                                                                                                                                                                                                                                                                                                                                                                                                                                                                                                                                                                                                                                                                   |       |                 | •                                            |
| 28 32426 Spacer, Governor rod 29 650588 Screw, 1/4-20 x 2" 31 31968 Link, Governor 32 650451 Screw, 1/4-20 x 1" 33 31964 Clamp, Governor lever                                                                                                                                                                                                                                                                                                                                                                                                                                                                                                                                                                                                                                                                                                                                                                                                                                                                                                                                                                                                                                                                                                                                                                                                                                                                                                                                                                                                                                                                                                                                                                                                                                                                                                                                                                                                                                                                                                                                                                                 |       |                 | ·                                            |
| 29 650588 Screw, 1/4-20 x 2" 31 31968 Link, Governor 32 650451 Screw, 1/4-20 x 1" 33 31964 Clamp, Governor lever                                                                                                                                                                                                                                                                                                                                                                                                                                                                                                                                                                                                                                                                                                                                                                                                                                                                                                                                                                                                                                                                                                                                                                                                                                                                                                                                                                                                                                                                                                                                                                                                                                                                                                                                                                                                                                                                                                                                                                                                               |       |                 | • • •                                        |
| 31 31968 Link, Governor 32 650451 Screw, 1/4-20 x 1" 33 31964 Clamp, Governor lever                                                                                                                                                                                                                                                                                                                                                                                                                                                                                                                                                                                                                                                                                                                                                                                                                                                                                                                                                                                                                                                                                                                                                                                                                                                                                                                                                                                                                                                                                                                                                                                                                                                                                                                                                                                                                                                                                                                                                                                                                                            |       |                 | •                                            |
| 32 650451 Screw, 1/4-20 x 1" 33 31964 Clamp, Governor lever                                                                                                                                                                                                                                                                                                                                                                                                                                                                                                                                                                                                                                                                                                                                                                                                                                                                                                                                                                                                                                                                                                                                                                                                                                                                                                                                                                                                                                                                                                                                                                                                                                                                                                                                                                                                                                                                                                                                                                                                                                                                    |       |                 | ·                                            |
| 33 31964 Clamp, Governor lever                                                                                                                                                                                                                                                                                                                                                                                                                                                                                                                                                                                                                                                                                                                                                                                                                                                                                                                                                                                                                                                                                                                                                                                                                                                                                                                                                                                                                                                                                                                                                                                                                                                                                                                                                                                                                                                                                                                                                                                                                                                                                                 |       |                 | ·                                            |
| · ·                                                                                                                                                                                                                                                                                                                                                                                                                                                                                                                                                                                                                                                                                                                                                                                                                                                                                                                                                                                                                                                                                                                                                                                                                                                                                                                                                                                                                                                                                                                                                                                                                                                                                                                                                                                                                                                                                                                                                                                                                                                                                                                            |       |                 | ·                                            |
| 34 29193 Ring, Retaining                                                                                                                                                                                                                                                                                                                                                                                                                                                                                                                                                                                                                                                                                                                                                                                                                                                                                                                                                                                                                                                                                                                                                                                                                                                                                                                                                                                                                                                                                                                                                                                                                                                                                                                                                                                                                                                                                                                                                                                                                                                                                                       |       |                 | •                                            |
| 9.                                                                                                                                                                                                                                                                                                                                                                                                                                                                                                                                                                                                                                                                                                                                                                                                                                                                                                                                                                                                                                                                                                                                                                                                                                                                                                                                                                                                                                                                                                                                                                                                                                                                                                                                                                                                                                                                                                                                                                                                                                                                                                                             |       |                 | Ring, Retaining                              |
| 35 31963 Lever, Governor adjusting                                                                                                                                                                                                                                                                                                                                                                                                                                                                                                                                                                                                                                                                                                                                                                                                                                                                                                                                                                                                                                                                                                                                                                                                                                                                                                                                                                                                                                                                                                                                                                                                                                                                                                                                                                                                                                                                                                                                                                                                                                                                                             |       |                 | · · · · · · · · · · · · · · · · · · ·        |
| 36 650518 Lockwasher                                                                                                                                                                                                                                                                                                                                                                                                                                                                                                                                                                                                                                                                                                                                                                                                                                                                                                                                                                                                                                                                                                                                                                                                                                                                                                                                                                                                                                                                                                                                                                                                                                                                                                                                                                                                                                                                                                                                                                                                                                                                                                           |       |                 |                                              |
| 37 650544 Screw, 10-24 x 7/8"                                                                                                                                                                                                                                                                                                                                                                                                                                                                                                                                                                                                                                                                                                                                                                                                                                                                                                                                                                                                                                                                                                                                                                                                                                                                                                                                                                                                                                                                                                                                                                                                                                                                                                                                                                                                                                                                                                                                                                                                                                                                                                  |       |                 | ·                                            |
| 38 7975 Nut, 10-24                                                                                                                                                                                                                                                                                                                                                                                                                                                                                                                                                                                                                                                                                                                                                                                                                                                                                                                                                                                                                                                                                                                                                                                                                                                                                                                                                                                                                                                                                                                                                                                                                                                                                                                                                                                                                                                                                                                                                                                                                                                                                                             | 38    | 7975            | Nut, 10-24                                   |