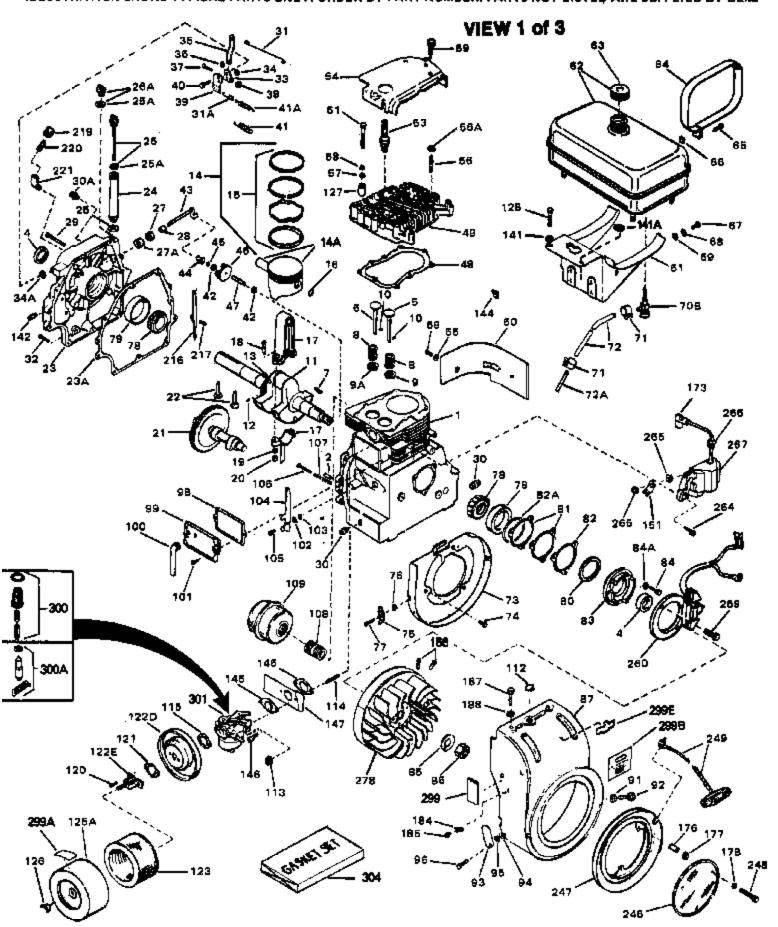

## ILLUSTRATION SHOWS TYPICAL PARTS ONLY, ORDER BY PART NUMBER, PARTS NOT LISTED ARE SUPPLIED BY DEM.

| Ref # | Part Number Q   |                                                                   |
|-------|-----------------|-------------------------------------------------------------------|
| 1     |                 | Cylinder (Incl. 2, 4, 30 & 47) (3-1/2 " Bore)                     |
| 2     | 27652           | Pin, Dowel                                                        |
| 4     | 31950           | Seal, Oil                                                         |
|       | 31940           | Intake Valve (Std.)                                               |
|       | 31941           | Intake Valve (1/32" OS) (Incl. 9)                                 |
|       | 31942           | Exhaust Valve (Std.)                                              |
|       | 31943           | Exhaust Valve (1/32" OS) (Incl. 9)                                |
|       | 650592          | Key, Flywheel                                                     |
|       | 31944           | Spring, Valve                                                     |
|       | 31946           | Cap, Lower valve spring (1/32" OS)                                |
|       | 31945           | Cap, Lower valve spring (1/32 CG)                                 |
|       | 31945           | Cap, Lower valve spring (Std.)                                    |
|       | 31946           | Cap, Lower valve spring (Old.) Cap, Lower valve spring (1/32" OS) |
|       | 20810           |                                                                   |
|       | 32293C          | Pin, Valve spring retainer                                        |
|       | 29783           | Crankshaft (Incl. 12, 13, 17, 78 & 79)                            |
|       |                 | Pin, Crankshaft gear                                              |
|       | 31931<br>33339B | Gear, Crankshaft  Pioton & Pio Apply (Std.) (Incl. 16) (2. 1/9")  |
|       | 32238B          | Piston & Pin Ass'y. (Std.)(Incl.16)(3 -1/2")                      |
|       | 32239B          | Piston & Pin Ass'y. (.010" OS) (Incl. 16)                         |
|       | 32240B          | Piston & Pin Ass'y. (.020" OS) (Incl. 16)                         |
|       | 32621B          | Piston & Pin Ass'y. (.030" OS) (Incl. 16)                         |
|       | 32622B          | Piston & Pin Ass'y. (.040" OS) (Incl. 16)                         |
|       | 34511           | Piston, Pin & Ring Set (Std.) (3-1/2" Bore)                       |
|       | 34512           | Piston, Pin & Ring Set (.010" OS)                                 |
|       | 34513           | Piston, Pin & Ring Set (.020" OS)                                 |
|       | 34524           | Piston, Pin & Ring Set (.030" OS)                                 |
|       | 34525           | Piston, Pin & Ring Set (.040" OS)                                 |
|       | 32241           | Ring Set (Std.) (3-1/2" Bore)                                     |
|       | 32242           | Ring Set (.010" OS)                                               |
|       | 32243           | Ring Set (.020" OS)                                               |
|       | 32625           | Ring Set (.030" OS)                                               |
|       | 32626           | Ring Set (.040" OS)                                               |
| 15    | 32336           | Re-Ringing Set, Piston                                            |
|       | 31919           | Ring, Piston pin retaining                                        |
|       | 33093A          | Connecting Rod Ass'y.(Std.)(Incl.18, 19 & 20)                     |
| 17    | 34383           | Connecting Rod Assy.(.010" US)(Incl.1 8,19,20)                    |
| 17    | 34384           | Connecting Rod Assy.(.020" US)(Incl.1 8,19,20)                    |
| 18    | 32077           | Bolt, Connecting rod                                              |
| 19    | 26073           | Washer, Connecting rod                                            |
| 20    | 28264           | Nut Assy., Lock                                                   |
| 21    | 32150           | Camshaft (MCR)                                                    |
| 22    | 31939           | Lifter, Valve                                                     |
| 23A   | 31956A          | * Gasket, Cylinder cover                                          |
|       | 32580A          | Cover, Cylinder (Incl. 4, 28, 30, 34, & 43)                       |
|       | 29673           | * Gasket, Oil fill                                                |
|       | 33069           | Dipstick (Incl. 25A)                                              |
|       | 32426           | Spacer, Governor rod                                              |
|       | 650588          | Screw, 1/4-20 x 2"                                                |
|       | 31927           | Oil Drain Plug                                                    |
|       | 31968           | Link, Governor                                                    |
|       | 650451          | Screw, 1/4-20 x 1"                                                |
|       | 31964           | Clamp, Governor lever                                             |
|       | 29193           | Ring, Retaining                                                   |
|       | 31963           | Lever, Governor adjusting                                         |
|       | 650518          | Lockwasher                                                        |
|       |                 |                                                                   |
|       | 650544          | Screw, 10-24 x 7/8"                                               |
|       | 7975            | Nut, 10-24                                                        |
| 39    | 31965           | Plate, Governor spring                                            |

| Ref # Part Number  40 30312 41 31967 42 30590A 43 32425 44 31948 45 29193 46 31947 47 31930 48 32246A 49 33034 51 650694A 51 650711 51 650628A 51 650695A 51 650714 51 650697 51 650692 51 650603 53 33636 53 34251 54 33035 55 28537 57 650691 58 650690 58 8274 59 650128 60 31976 61 31978 63 410144B | Screw, 10-32 x 1/2" Spring, Governor Washer, Flat Rod Assy., Governor Spool, Governor Ring, Retaining Gear Assy., Governor Shaft, Mechanical Governor * Gasket, Cylinder head Head, Cylinder Screw, 5/16-18 x 2" (Use as required) Screw, 5/16-18 x 1-5/8" (Use as requi red) Screw, 5/16-18 x 2-3/8" (Use as requi red) Screw, 5/16-18 x 2-1/4" (Use as requi red) Screw, 5/16-18 x 1-5/8" (Use as requi red) Screw, 5/16-18 x 1-5/8" (Use as requi red) Screw, 5/16-18 x 1-5/8" (Use as requi red) Screw, 5/16-18 x 1-3/4" (Use as requi red) Screw, 5/16-18 x 5/8" (Use as requi red) Screw, 5/16-18 x 5/8" (Use as required) Washer, Flat (Use as required) Washer, Plain Washer, Flat (Use as required) Washer, Belleville (Use as required) Screw, 10-24 x 1/2" Extension, Blower housing Bracket, Fuel tank Fuel Cap (White Plastic)(Std.)(As req uired)                                |
|----------------------------------------------------------------------------------------------------------------------------------------------------------------------------------------------------------------------------------------------------------------------------------------------------------|------------------------------------------------------------------------------------------------------------------------------------------------------------------------------------------------------------------------------------------------------------------------------------------------------------------------------------------------------------------------------------------------------------------------------------------------------------------------------------------------------------------------------------------------------------------------------------------------------------------------------------------------------------------------------------------------------------------------------------------------------------------------------------------------------------------------------------------------------------------------------------------------------------------------------------------------------------------------------------------------------------------------|
| 63 34210  64 31979 65 650451 66 650456 67 650517 67 650561 67 30063 67 792028 68 8345 69 8303 70B 29683 71 26460 72 29774 72 30705 72 30962 72 30965 73 32579 74 650561 78 31932 79 31928 80 32031                                                                                                       | Fuel Cap (Red Plastic) (Spurt resistant, High profile) (Use as required)  Strap, Fuel tank Screw, 1/4-20 x 1" Nut, Flange whiz-lock, 1/4-20 Screw, 1/4-20 x 5/8" (Use as required) Screw, 1/4-20 x 1/2" (Use as required) Screw, 1/4-20 x 1/2" (Use as required) Screw, 5/16-18 x 7/8" (Use as required) Washer, Flat Lockwasher Strainer & Shut-off, Fuel Clamp, Fuel line (Use as required) Fuel Line (Braided) (8.25") (Use as required) Fuel Line (Braided) (32") (Use as required) Fuel Line (Braided) (48") (Use as required) Fuel Line (Braided) (48") (Use as required) Fuel Line (Braided) (48") (Use as required) Baffle, Blower housing Screw, 1/4-20 x 5/8" Bearing, Tapered roller Cup, Bearing Spacer, Steel (.010" thick) NOTE: Determine the gap between the cover and the machined surface on the cylinder which can be from .001"up to .007" in which case no shim gaskets will be required. Use of gasket must be limited to a combined total of .010" thick. Steel spacersmust be used as required |

|      |                 | Description                                                                                                                                                                                                                                                                                               |
|------|-----------------|-----------------------------------------------------------------------------------------------------------------------------------------------------------------------------------------------------------------------------------------------------------------------------------------------------------|
| 81   | 31971           | * Gasket, Shim (.004/.005 thick) NOTE: Determine the gap between the cover and the machined surface on the cylinder which can be from .001"up to .007" in which case no shim gaskets will be required. Use of gasket must be limited to a combined total of .010" thick. Steel spacersmust be used as req |
| 82   | 31972           | * Gasket, Shim (.005/.007 thick) NOTE: Determine the gap between the cover and the machined surface on the cylinder which can be from .001"up to .007" in which case no shim gaskets will be required. Use of gasket must be limited to a combined total of .010" thick. Steel spacersmust be used as req |
| 82A  | 32599           | "O" Ring                                                                                                                                                                                                                                                                                                  |
|      | 32577           | Cover, Cylinder NOTE: Determine the gap between the cover and the machined surface on the cylinder which can be from .001"up to .007" in which case no shim gaskets will be required. Use of gasket must be limited to a combined total of .010" thick. Steel spacersmust be used as required to eliminat |
| 84   | 792028          | Screw, 5/16-18 x 7/8"                                                                                                                                                                                                                                                                                     |
|      | 650679          | Lockwasher, 5/16" (Use as required)                                                                                                                                                                                                                                                                       |
| 85   | 650615          | Washer, Flat                                                                                                                                                                                                                                                                                              |
|      | 650616          | Nut, Flywheel, 3/4-16                                                                                                                                                                                                                                                                                     |
|      | 33044A          | Blower Hsg. (Incl.73) (For electric s tarter)                                                                                                                                                                                                                                                             |
|      | 8274            | Washer, Lock                                                                                                                                                                                                                                                                                              |
|      | 650595          | Screw, 5/16-24 x 3/8"                                                                                                                                                                                                                                                                                     |
|      | 32039<br>650890 | Switch, Stop                                                                                                                                                                                                                                                                                              |
|      | 26073           | Washer, Shakeproof<br>Washer, Flat                                                                                                                                                                                                                                                                        |
|      | 650624          | Screw, 5/16-24 x 9/16"                                                                                                                                                                                                                                                                                    |
|      | 31958           | * Gasket, Breather                                                                                                                                                                                                                                                                                        |
|      | 31957           | Breather Assy.                                                                                                                                                                                                                                                                                            |
|      | 35350           | Tube, Breather                                                                                                                                                                                                                                                                                            |
|      | 650128          | Screw, 10-24 x 1/2"                                                                                                                                                                                                                                                                                       |
|      | 28558           | Washer, Wave                                                                                                                                                                                                                                                                                              |
| 103  | 31966           | Bushing, Control lever                                                                                                                                                                                                                                                                                    |
|      | 31984A          | Lever, Control                                                                                                                                                                                                                                                                                            |
|      | 650597          | Screw, 10-24 x 5/8"                                                                                                                                                                                                                                                                                       |
|      | 650591          | Screw, 10-24 x 2"                                                                                                                                                                                                                                                                                         |
|      | 33099           | Spring                                                                                                                                                                                                                                                                                                    |
|      | 32042<br>32043B | Nipple, Exhaust pipe<br>Muffler                                                                                                                                                                                                                                                                           |
|      | 33038           | Plug, Button (Use as required)                                                                                                                                                                                                                                                                            |
|      | 29752           | Nut & Lockwasher Assy.                                                                                                                                                                                                                                                                                    |
|      | 650587          | Stud, Carburetor                                                                                                                                                                                                                                                                                          |
|      | 27272           | * Gasket, Air cleaner                                                                                                                                                                                                                                                                                     |
|      | 650399          | Screw, 10-32 x 5/8"                                                                                                                                                                                                                                                                                       |
|      | 30767           | Spacer, Air cleaner                                                                                                                                                                                                                                                                                       |
|      | 32378           | Bracket, Air cleaner                                                                                                                                                                                                                                                                                      |
| 122E | 32376           | Bracket, Air cleaner                                                                                                                                                                                                                                                                                      |
|      | 32009           | Cover, Air cleaner                                                                                                                                                                                                                                                                                        |
|      | 650513          | Nut, Wing                                                                                                                                                                                                                                                                                                 |
|      | 650713          | Screw, 5/16-18 x 5/8" (Use as require d)                                                                                                                                                                                                                                                                  |
|      | 650429          | Screw, 5/16-18 x 3/4" (Use as require d)                                                                                                                                                                                                                                                                  |
|      | 792028          | Screw, 5/16-18 x 7/8" (Use as require d)                                                                                                                                                                                                                                                                  |
| 141A | 82/4            | Lockwasher, Split (Use as required)                                                                                                                                                                                                                                                                       |

| Ref # | Part Number | Qty | Description                                                                    |
|-------|-------------|-----|--------------------------------------------------------------------------------|
| 141   | 26073       |     | Washer, Flat (Use as required)                                                 |
| 145   | 31960       |     | * Gasket, Carburetor                                                           |
| 147   | 31959       |     | Baffle, Air                                                                    |
| 151   | 33356       |     | Terminal, Ground                                                               |
| 156   | 730201      |     | Trigger Pin Kit (Use as required)                                              |
| 173   | 610118      |     | Cover, Spark plug (Use as required)                                            |
| 176   | 31992       |     | Spacer, Screen                                                                 |
| 177   | 8345        |     | Washer, 1/4 plain (Use as required)                                            |
| 178   | 27070       |     | Washer, Lock 1/4 E.T. (Use as require d)                                       |
| 178   | 650675      |     | Washer, Flat 1/4 (Use as required)                                             |
| 184   | 27793       |     | Clip, Conduit                                                                  |
| 185   | 28942       |     | Screw, 10-32 x 3/8"                                                            |
| 187   | 650713      |     | Screw, 5/16-18 x 5/8"                                                          |
| 188   | 26073       |     | Washer, Flat                                                                   |
| 246   | 32953       |     | Screen, Starter pulley                                                         |
| 247   | 31980       |     | Pulley, Starter                                                                |
| 248   | 650680      |     | Screw, 1/4-20 x 1-1/2"                                                         |
| 249   | 32046       |     | Rope Assy., Starter (Use as required)                                          |
| 264   | 650661      |     | Screw, 1/4-20 x 3/4"                                                           |
| 265   | 610408      |     | Nut, Hex                                                                       |
| 266   | 610750      |     | Grommet, Lead wire                                                             |
| 267   | 610748      |     | Solid State Magneto (Incl.151,173,265 ,266)                                    |
| 278   | 610746      |     | Solid State Flywheel                                                           |
|       | 34346       |     | Decal, Instruction                                                             |
|       | 31752       |     | Decal, Air cleaner                                                             |
|       | 550223      |     | Decal, Name                                                                    |
|       | 32676       |     | Decal, Solid State                                                             |
|       | 32411A      |     | Valve, Seat, Spring & Gasket Assy.                                             |
| 301   | 631498      |     | Carburetor (Incl. 145) (Refer to Division 5, Section A, page 94 for breakdown) |
| 304   | 33237A      |     | * Gasket Set (Incl. items marked *)                                            |