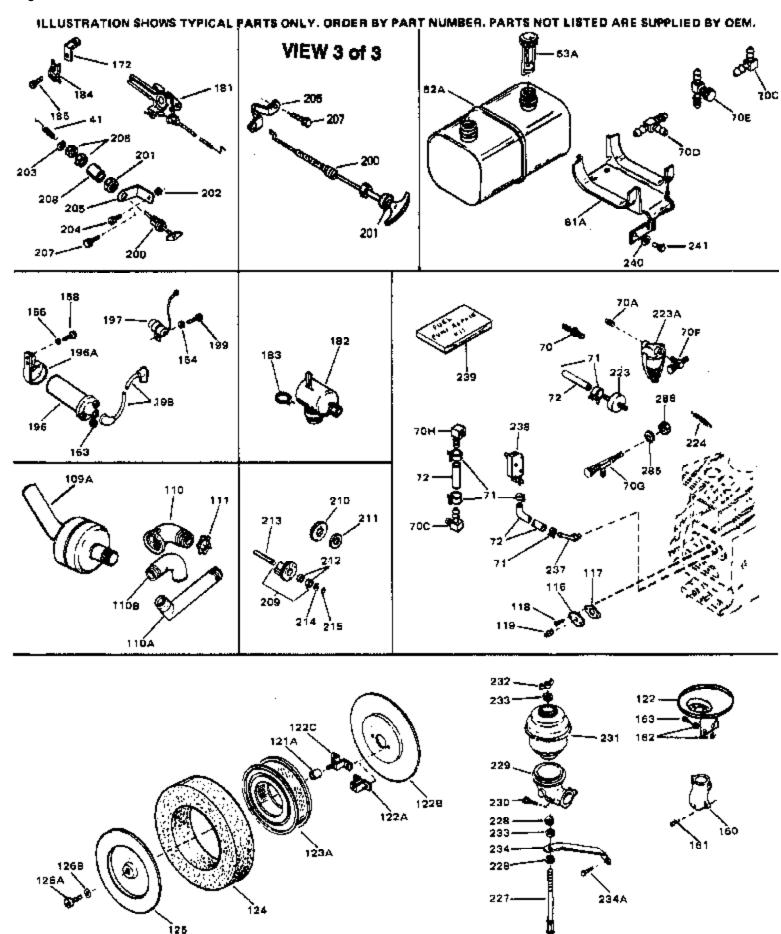

| Ref # | Part Number C | Qty Description                                |
|-------|---------------|------------------------------------------------|
| 41    | 31967         | Spring, Governor                               |
| 62A   | 31977         | Fuel Tank (Incl. 63)                           |
| 71    | 26460         | Clamp, Fuel line (Use as required)             |
| 72    | 29774         | Fuel Line (Braided) (8.25") (Use as r equired) |
| 72    | 30705         | Fuel Line (Braided) (16") (Use as req uired)   |
| 72    | 30962         | Fuel Line (Braided) (32") (Use as req uired)   |
| 72    | 30965         | Fuel Line (Braided) (48") (Use as req uired)   |
| 119   | 28534         | Pipe Plug, 1/8-27 (Use as required)            |
| 119   | 9556          | Plug, Pipe, 1/8-27 (Use as required)           |
| 123A  | 32008         | Element, Air cleaner                           |
| 184   | 27793         | Clip, Conduit                                  |
| 185   | 28942         | Screw, 10-32 x 3/8"                            |
| 237   | 32958         | Fitting, Fuel                                  |
| 238   | 32959         | Fuel Pump, Impulse                             |
| 239   | 33010         | Repair Kit, Impulse fuel pump                  |