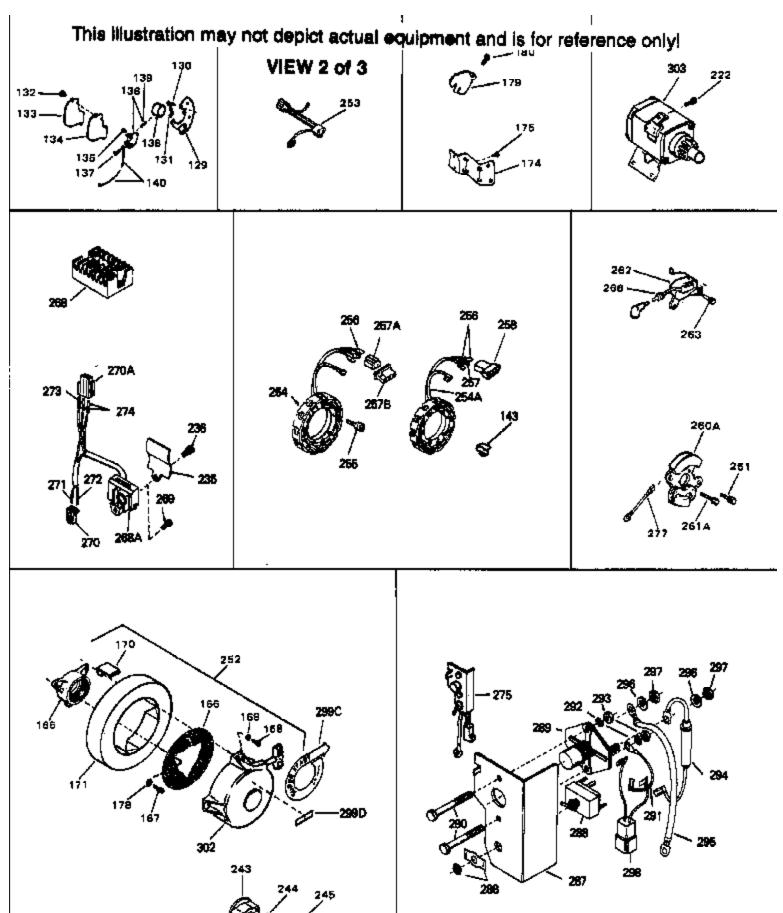

| Ref # | Part Number | Qty | Description                                                   |
|-------|-------------|-----|---------------------------------------------------------------|
|       | 27070       |     | Washer, Lock 1/4 E.T. (Use as require d)                      |
|       | 650675      |     | Washer, Flat 1/4 (Use as required)                            |
|       | 650701      |     | Screw, 8-18 x 7/16" (Use as required)                         |
|       | 792028      |     | Screw, 5/16-18 x 7/8" (Use w/32817 st r.motor)                |
|       | 650781      |     | Screw,5/16-18 x 11/16"(Use w/33835 st r.motor)                |
| 235   | 34276       |     | Plate, Cover (Use as required to cover regulator mounting     |
|       |             |     | hole in blower housing)                                       |
| 236   | 650736      |     | Screw, 10-16 x 3/8" (Use as required)                         |
| 243   | 32252       |     | Shaft, Flywheel extension                                     |
|       | 27513       |     | Lockwasher                                                    |
|       | 792051      |     | Screw, 1/4-20 x 1-3/4"                                        |
| 252   | 730134      |     | Rewind Starter Kit (Incl. 165, 166, 167, 168, 169 & 291) (Use |
|       |             |     | as required)                                                  |
| 253   | 33018       |     | Harness Assy., Adapter (Use as requir ed)                     |
| 254   | 610761      |     | Alternator Coil (Solid State) (10 Amp) (Incl. Nos. 253, 256 & |
|       |             |     | 257A)                                                         |
| 255   | 650416      |     | Screw, 10-32 x 1"                                             |
| 256   | 610922      |     | Terminal, Female                                              |
| 257B  | 610824      |     | Flat Connector (Female terminals) (As req.)                   |
| 257A  | 610819      |     | Connector, Pyramid (For female termin als)                    |
|       | 610750      |     | Grommet, Lead wire                                            |
|       | 610749      |     | Solid State Regulator (10 Amp)                                |
|       | 730198      |     | Starter Switch Kit(Incl. 287-298) (As req.)                   |
| 303   | 33835       |     | Electric Starter Motor (12 Volt) NOTE: The 32817 and 33835    |
|       |             |     | starter motors are used interchangeably on the se models.     |
|       |             |     | Refer to service numberstamped on end cap of motor, or on     |
|       |             |     | decal for identification. Refer to Division 5, Section D for  |
|       |             |     | breakdown.                                                    |