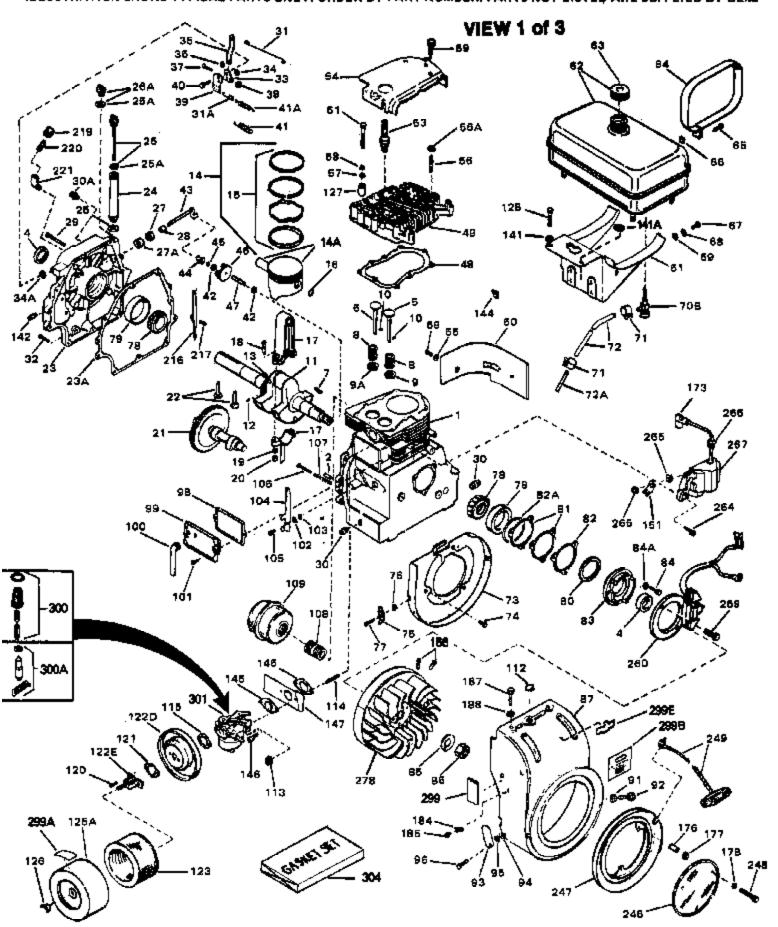

## ILLUSTRATION SHOWS TYPICAL PARTS ONLY, ORDER BY PART NUMBER, PARTS NOT LISTED ARE SUPPLIED BY DEM.

| 1 30943 2 27662 2 17672 2 27662 2 17672 2 17672 2 17672 2 17672 2 17672 2 17672 2 17672 2 17672 2 17672 2 17672 2 17672 2 17672 2 17672 2 17672 2 17672 2 17672 2 17672 2 17672 2 17672 2 17672 2 17672 2 17672 2 17672 2 17672 2 17672 2 17672 2 17672 2 17672 2 17672 2 17672 2 17672 2 17672 2 17672 2 17672 2 17672 2 17672 2 17672 2 17672 2 17672 2 17672 2 17672 2 17672 2 17672 2 17672 2 17672 2 17672 2 17672 2 17672 2 17672 2 17672 2 17672 2 17672 2 17672 2 17672 2 17672 2 17672 2 17672 2 17672 2 17672 2 17672 2 17672 2 17672 2 17672 2 17672 2 17672 2 17672 2 17672 2 17672 2 17672 2 17672 2 17672 2 17672 2 17672 2 17672 2 17672 2 17672 2 17672 2 17672 2 17672 2 17672 2 17672 2 17672 2 17672 2 17672 2 17672 2 17672 2 17672 2 17672 2 17672 2 17672 2 17672 2 17672 2 17672 2 17672 2 17672 2 17672 2 17672 2 17672 2 17672 2 17672 2 17672 2 17672 2 17672 2 17672 2 17672 2 17672 2 17672 2 17672 2 17672 2 17672 2 17672 2 17672 2 17672 2 17672 2 17672 2 17672 2 17672 2 17672 2 17672 2 17672 2 17672 2 17672 2 17672 2 17672 2 17672 2 17672 2 17672 2 17672 2 17672 2 17672 2 17672 2 17672 2 17672 2 17672 2 17672 2 17672 2 17672 2 17672 2 17672 2 17672 2 17672 2 17672 2 17672 2 17672 2 17672 2 17672 2 17672 2 17672 2 17672 2 17672 2 17672 2 17672 2 17672 2 17672 2 17672 2 17672 2 17672 2 17672 2 17672 2 17672 2 17672 2 17672 2 17672 2 17672 2 17672 2 17672 2 17672 2 17672 2 17672 2 17672 2 17672 2 17672 2 17672 2 17672 2 17672 2 17672 2 17672 2 17672 2 17672 2 17672 2 17672 2 17672 2 17672 2 17672 2 17672 2 17672 2 17672 2 17672 2 17672 2 17672 2 17672 2 17672 2 17672 2 17672 2 17672 2 17672 2 17672 2 17672 2 17672 2 17672 2 17672 2 17672 2 17672 2 17672 2 17672 2 17672 2 17672 2 17672 2 17672 2 17672 2 17672 2 17672 2 17672 2 17672 2 17672 2 17672 2 17672 2 17672 2 17672 2 17672 2 17672 2 17672 2 17672 2 17672 2 17672 2 17672 2 17672 2 17672 2 17672 2 17672 2 17672 2 17672 2 17672 2 17672 2 17672 2 17672 2 17672 2 17672 2 17672 2 17672 2 17672 2 17672 2 17672 2 17672 2 17672 2 17672 2 17672 2 17672 2 17672 2 17672 2 17672 2 1767 | Ref # | Part Number C | Oty Description                              |
|--------------------------------------------------------------------------------------------------------------------------------------------------------------------------------------------------------------------------------------------------------------------------------------------------------------------------------------------------------------------------------------------------------------------------------------------------------------------------------------------------------------------------------------------------------------------------------------------------------------------------------------------------------------------------------------------------------------------------------------------------------------------------------------------------------------------------------------------------------------------------------------------------------------------------------------------------------------------------------------------------------------------------------------------------------------------------------------------------------------------------------------------------------------------------------------------------------------------------------------------------------------------------------------------------------------------------------------------------------------------------------------------------------------------------------------------------------------------------------------------------------------------------------------------------------------------------------------------------------------------------------------------------------------------------------------------------------------------------------------------------------------------------------------------------------------------------------------------------------------------------------------------------------------------------------------------------------------------------------------------------------------------------------------------------------------------------------------------------------------------------------|-------|---------------|----------------------------------------------|
| 2 27652 4 31950 5 31940 1 5 31940 1 6 31942 6 31942 6 31943 7 660592 8 31944 9 31946 9 31946 Cap. Lower valve pring (1/32" OS) (ncl. 9) 8 31945 Qap. Lower valve spring (1/32" OS) 9 31946 Cap. Lower valve spring (1/32" OS) 10 20810 11 33393A Crankshaft gear 12 29783 Pin. Crankshaft gear 13 31931 Gear, Crankshaft gear 14 34511 Piston, Pin & Ring Set (0/10" OS) 14 34525 Piston, Pin & Ring Set (1/0" OS) 14 34525 Piston, Pin & Ring Set (1/0" OS) 14 34525 Piston, Pin & Ring Set (1/0" OS) 14 32298B Piston, Pin & Ring Set (1/0" OS) 14 32298B Piston, Pin & Ring Set (1/0" OS) 14 32218 Piston, Pin & Ring Set (1/0" OS) 14 32228B Piston, Pin & Ring Set (1/0" OS) 14 32238B Piston, Pin & Ring Set (1/0" OS) 14 34526 Piston, Pin & Ring Set (1/0" OS) 14 34527 Piston, Pin & Ring Set (1/0" OS) 14 34528 Piston, Pin & Ring Set (1/0" OS) 14 34529 Piston, Pin & Ring Set (1/0" OS) 14 34526 Piston, Pin & Ring Set (1/0" OS) 14 34527 Piston, Pin & Ring Set (1/0" OS) 14 34528 Piston, Pin & Ring Set (1/0" OS) 14 34529 Piston, Pin & Ring Set (1/0" OS) 14 34529 Piston, Pin & Ring Set (1/0" OS) 14 34525 Piston, Pin & Ring Set (1/0" OS) 14 34526 Piston, Pin & Ring Set (1/0" OS) 14 34527 Piston & Pin Assay, (1/0" OS) (incl. 16) 14 32241 Piston & Pin Assay, (1/0" OS) (incl. 16) 15 32241 Piston & Pin Assay, (1/0" OS) (incl. 16) 16 32241 Piston & Pin Assay, (1/0" OS) Pist |       |               | ,                                            |
| 4 31950 Seal, Oil Intake Valve (Std.) 5 31940 Intake Valve (Std.) 6 31942 Exhaust Valve (Std.) 7 650592 Key, Flywheel 8 31944 Spring, Valve 9 31946 Cap, Lower valve spring (1/32" OS) (Incl. 9) 8 4 31946 Cap, Lower valve spring (1/32" OS) 9 31946 Cap, Lower valve spring (Std.) 9 3 1946 Cap, Lower valve spring (Std.) 9 4 3 1946 Cap, Lower valve spring (Std.) 10 20810 Pi, Valve spring retainer 11 3 3393A Crankshaft (Incl. 12, 13, 78 & 79) Pin, Crankshaft (Incl. 12, 13, 78 & 79) Pin, Strang Set (Cap.) 12 29783 Pin, Crankshaft (Incl. 12, 13, 78 & 79) Piston, Pin & Ring Set (Cap.) 13 4 34511 Piston, Pin & Ring Set (Cap.) 14 3 4512 Piston, Pin & Ring Set (Cap.) 14 3 4524 Piston, Pin & Ring Set (Cap.) 14 3 4524 Piston, Pin & Ring Set (Old.) Cap. 14 3 42238 Piston & Pin & Ring Set (Old.) Cap. 14 3 42238 Piston & Pin & Ring Set (Old.) Cap. 15 14 3 2242 Piston & Pin & Ring Set (Incl.) Cap. (Incl. 16) 16 3 2242 Ring Set (John Cos) (Incl. 16) 17 3 2030 Piston & Pin Assy, (Cap.) Cos) (Incl. 16) 18 3 2242 Ring Set (John Cos) 19 3 2030 Re-Ringing Set, Piston Pin Retaining 19 3 3030 Comecting Rod Assy, (John Connecting Rod Assy, (John Connecting Rod Assy, (John Connecting Rod Assy, (John Connecting Rod Assy, Lock 21 3 3193 Hiller, Valve 23 3 3 3 3 4 2 2 3 4 3 3 3 3 4 4 3 3 3 3                                                                                                                                                                                                                                                                                               |       |               |                                              |
| 5 31940                                                                                                                                                                                                                                                                                                                                                                                                                                                                                                                                                                                                                                                                                                                                                                                                                                                                                                                                                                                                                                                                                                                                                                                                                                                                                                                                                                                                                                                                                                                                                                                                                                                                                                                                                                                                                                                                                                                                                                                                                                                                                                                        |       |               |                                              |
| 5 31941                                                                                                                                                                                                                                                                                                                                                                                                                                                                                                                                                                                                                                                                                                                                                                                                                                                                                                                                                                                                                                                                                                                                                                                                                                                                                                                                                                                                                                                                                                                                                                                                                                                                                                                                                                                                                                                                                                                                                                                                                                                                                                                        |       |               |                                              |
| 6 31942 Erhaust Valve (SId.) 6 6 31943 Exhaust Valve (132" OS) (Incl. 9) 7 650592 Key, Flywheel 8 31944 Spring, Valve 9 31945 Cap, Lower valve spring (1/32" OS) 9 31945 Cap, Lower valve spring (SId.) 9 31946 Cap, Lower valve spring (SId.) 9 4 31946 Cap, Lower valve spring (SId.) 9 4 31931 Cap, Lower valve spring (SId.) 9 4 34511 Piston, Pin & Ring Set (Cid.) 14 34511 Piston, Pin & Ring Set (Cid.) 14 34513 Piston, Pin & Ring Set (Cid.) 14 34524 Piston, Pin & Ring Set (Cid.) 14 34525 Piston, Pin & Ring Set (Cid.) 14 34525 Piston, Pin & Ring Set (Cid.) 14 34526 Piston Pin & Ring Set (Cid.) 15 32239 Piston & Pin Assy, (Sid.) 16 344 32239 Piston & Pin Assy, (Sid.) 17 3438 Piston & Pin Assy, (Cid.) 18 3241 Ring Set (Sid.) (3-12" Bore) 18 32242 Ring Set (Cid.) 18 32242 Ring Set (Cid.) 18 32243 Ring Set (Cid.) 18 32243 Ring Set (Cid.) 19 30334 Connecting Rod Assy, (Cid.) 20 3236 Re-Ringing Set, Piston 19 30334 Connecting Rod Assy, (Cid.) 21 32150 Canstaft (MCR) 22 31939 Lifer, Valve 23 33804 Connecting Rod Assy, (Cid.) 24 33834 Connecting Rod Assy, (Cid.) 25 31939 Lifer, (Cid.) 26 33984 Species Covernor rod 26 33984 Species Covernor rod 27 31986 Lifer, Owenor valves and set of the species of the speci |       |               | ,                                            |
| 6 31943 Exhaust Valve (1/32" OS) (Incl. 9) 7 650562 Key, Flywheel 8 31944 Spring, Valve 9 31946 Cap, Lower valve spring (1/32" OS) 9 31945 Cap, Lower valve spring (Std.) 9A 31945 Cap, Lower valve spring (Std.) 9A 31946 Cap, Lower valve spring (Std.) 9B 7P, Valve spring retainer 13 31931 Carnkshaft (Ind. 12, 13, 78 & 79) 14 29671 Piston, Pin & Ring Set (Std.) (3-1/2" Bore) 14 34512 Piston, Pin & Ring Set (Std.) (3-1/2" Bore) 14 34513 Piston, Pin & Ring Set (Col'0" OS) 14 34524 Piston, Pin & Ring Set (Col'0" OS) 14 34524 Piston, Pin & Ring Set (Col'0" OS) 14 34525 Piston, Pin & Ring Set (Col'0" OS) 14 34525 Piston & Pin Assy, (Col'0" OS) (Ind. 16) 14A 32239B Piston & Pin Assy, (Col'0" OS) (Ind. 16) 14A 32240B Piston & Pin Assy, (Col'0" OS) (Ind. 16) 14A 32621B Piston & Pin Assy, (Col'0" OS) (Ind. 16) 15 32241 Ring Set (Std.) (3-1/2" Bore) 15 32242 Ring Set (Col'0" OS) 15 32242 Ring Set (Col'0" OS) 16 33924 Ring Set (Col'0" OS) 17 34383 Connecting Rod Assy, (Std.) (Ind. 18, 19, 20) 17 34384 Connecting Rod Assy, (Col'0" US) (Ind. 1, 18, 19, 20) 17 34384 Connecting Rod Assy, (Col'0" US) (Ind. 1, 18, 19, 20) 18 32077 Botton Pin Pilon 19 26073 Washer, Connecting Rod Assy, (Col'0" US) (Ind. 1, 18, 19, 20) 28264 Nt Assy, Lock 29 31939 Lifter, Valve 29 31939 Lifter, Valve 29 31939 Connecting Rod Assy, (Col'0" US) (Ind. 1, 18, 19, 20) 20 28264 Nt Assy, Lock 20 31939 Ring, Retaining 30 31963 Core, (Overnor Index 31 31963 Core, (Overnor Index 32 319664 Screw, 10-24 x 7/8"                                                                                    |       |               | , , , ,                                      |
| 7 660592 Key, Flywheel 8 31944 Spring, Valve 9 31946 Cap, Lower valve spring (1/32" OS) 9 31945 Cap, Lower valve spring (Std.) 9 31945 Cap, Lower valve spring (Std.) 9 31945 Cap, Lower valve spring (Std.) Cap, Lower valve spring (Std.) 9 31945 Cap, Lower valve spring (Std.) Cap, |       |               |                                              |
| 8 31946 9 31946 Qap. Lower valve spring (1/32" OS) 9 31945 Qap. Lower valve spring (Std.) Qap. Lower valve spring (Vap." OS) Qap. Lower valve spring (Vap." O |       |               |                                              |
| 9 31946 Cap. Lower valve spring (132° OS) 9 31945 Cap. Lower valve spring (Std.) 9A 31946 Cap. Lower valve spring (Std.) 9A 31946 Cap. Lower valve spring (Std.) 10 20810 Pin, Valve spring (132° OS) 11 239783 Pin, Crankshaft (pan.) 12 29783 Pin, Crankshaft (pan.) 13 31931 Gear, Crankshaft (pan.) 14 34511 Piston, Pin & Ring Set (Std.) (3-1/2° Bore) 14 34513 Piston, Pin & Ring Set (1010′ OS) 14 34513 Piston, Pin & Ring Set (1020′ OS) 14 34524 Piston, Pin & Ring Set (1020′ OS) 14 34525 Piston, Pin & Ring Set (1040′ OS) 14A 32238B Piston, Pin & Ring Set (1040′ OS) 14A 32238B Piston & Pin Assy, (1010′ OS) (Incl. 16) 14A 32240B Piston & Pin Assy, (1010′ OS) (Incl. 16) 14A 32240B Piston & Pin Assy, (1010′ OS) (Incl. 16) 14A 32621B Piston & Pin Assy, (1020′ OS) (Incl. 16) 14A 32622B Piston & Pin Assy, (1000′ OS) (Incl. 16) 15 32241 Ring Set (301) (3-1/2° Bore) 15 32242 Ring Set (1010′ OS) 15 32626 Ring Set (1010′ OS) 15 32626 Ring Set (1010′ OS) 16 31919 Ring Set (1010′ OS) 17 34383 Connecting Rod Assy, (1010′ IS) (Incl. 18, 19, 20) 17 34383 Connecting Rod Assy, (1010′ IS) (Incl. 18, 19, 20) 18 32077 Boll, Connecting Rod Assy, (100′ IS) (Incl. 18, 19, 20) 22 31939 Ring Set (1010′ OS) 23 32580A Pin Ring Set (1010′ OS) 24 33893A Oil Fill Tube 25 33868 Screw, 14-20 x 2° 26 33894A Dipstok (Incl. 25A) 26 33894A Dipstok (Incl. 25A) 27 31998 Lifter, Valve 28 3246 Spacer, (Olified Rod. 4, 28, 30, 34, & 43) 29 11 Tube 20 33934 Ring Set (1010′ CS) 20 31939 Ring Set (1010′ CS) 21 31939 Ring Set (1010′ CS) 22 31939 Ring Set (1010′ CS) 23 31956 Ring Set (1010′ CS) 24 33934 Oil Fill Tube 26 33984A Dipstok (Incl. 25A) 28 3246 Spacer, (Olified Rod. 4, 28, 30, 34, & 43) 29 11 Tube 20 31939 Ring Set (1010′ CS) 20 20 20 20 20 20 20 20 20 20 20 20 20 2                                                                                                                                                                                                                                                                                                      |       |               |                                              |
| 9 31945 9A 31945 QA 31946 QA 31947 QA 31941 QA 34512 QA 34511 QA 34511 QA 34512 QA 34513 QA 34514 QA 34513 QA 34514 QA 34513 QA 34514 QA 34524 QA 34525 QA 34524 QA 34523 QA 34525 QA 345238 QA 34524 QA 345238 QA 34525 QA 345238 QA 34524 QA 34525 QA 345238 QA 34524 QA 34525 QA 345238 QA 34524 QA 34525 QA 345238 QA 34525 QA 34525 QA 34525 QA 34525 QA 34526 QA 3452 |       |               |                                              |
| 9A 31946 QA 10 20810 PIN, Valve spring (1/32" CS) PIN, Valve spring retainer Crankshart (Incl. 12, 13, 78 & 79) PIN, Crankshart (Incl. 12, 13, 78 & 79) PIN, Crankshart (Incl. 14, 13, 78 & 79) PIN, Crankshart (Incl. 14, 13, 78 & 79) PIN, Crankshart (Incl. 14, 13, 13, 13, 13, 13, 13, 13, 13, 13, 13                                                                                                                                                                                                                                                                                                                                                                                                                                                                                                                                                                                                                                                                                                                                                                                                                                                                                                                                                                                                                                                                                                                                                                                                                                                                                                                                                                                                                                                                                                                                                                                                                                                                                                                                                                |       |               | , , , , , , , , , , , , , , , , , , ,        |
| 9A 31946 10 20810 11 20810 11 33393A Crankshaft (Inct. 12, 13, 78 & 79) 12 29783 Pin, Valve spring retainer Crankshaft (Inct. 12, 13, 78 & 79) 13 31931 Gear, Crankshaft (gear) Gear, Gear |       |               |                                              |
| 10 20810 Pin, Valve spring retainer 11 33393A Crankshaft (Inc. 12, 13, 78 & 79) 12 29783 Pin, Crankshaft (Inc. 12, 13, 78 & 79) 13 31931 Gear, Crankshaft gear 13 31931 Gear, Crankshaft 14 34511 Piston, Pin & Ring Set (Std.) (3-1/2" Bore) 14 34512 Piston, Pin & Ring Set (Cl01" OS) 14 34521 Piston, Pin & Ring Set (1010" OS) 14 34525 Piston, Pin & Ring Set (J030" OS) 14 34525 Piston, Pin & Ring Set (J030" OS) 14A 32238B Piston Pin & Ring Set (J030" OS) 14A 32239B Piston & Pin Assy. (J01" OS) (Incl. 16) 14A 32621B Piston & Pin Assy. (J02" OS) (Incl. 16) 14A 32621B Piston & Pin Assy. (J030" OS) (Incl. 16) 15 32241 Ring Set (Std.) (3-1/2" Bore) 15 32242 Ring Set (J01" OS) 15 32625 Ring Set (J00" OS) 15 32625 Ring Set (J00" OS) 16 31919 Ring, Piston Pin retaining 17 30093A Connecting Rod Assy. (J01" US)(Incl. 18, 19, 20) 17 34384 Connecting Rod Assy. (J00" US)(Incl. 18, 19, 20) 17 34384 Connecting Rod Assy. (J00" US)(Incl. 18, 19, 20) 22 34369 Piston Rod Assy. (J00" US)(Incl. 18, 19, 20) 23 35500 Pin Rod Rod Assy. (J00" US)(Incl. 18, 19, 20) 24 38893A Dipstok (Incl. 25A) 25 3999 Lifter, Valve 25 33590 Oi Pin Pil Tube 26 3984A Dipstok (Incl. 25A) 26 3984A Dipstok (Incl. 25A) 27 Ring Pin Rod                                                                                                                                                                                                                                                                                                                                                                                                                                                                                                                                                                                                                                                                                                                                                                                                                                          |       |               |                                              |
| 11 33393A                                                                                                                                                                                                                                                                                                                                                                                                                                                                                                                                                                                                                                                                                                                                                                                                                                                                                                                                                                                                                                                                                                                                                                                                                                                                                                                                                                                                                                                                                                                                                                                                                                                                                                                                                                                                                                                                                                                                                                                                                                                                                                                      |       |               | • • • • • • • • • • • • • • • • • • • •      |
| 12   29783                                                                                                                                                                                                                                                                                                                                                                                                                                                                                                                                                                                                                                                                                                                                                                                                                                                                                                                                                                                                                                                                                                                                                                                                                                                                                                                                                                                                                                                                                                                                                                                                                                                                                                                                                                                                                                                                                                                                                                                                                                                                                                                     |       |               | ·                                            |
| 13 31931 Gear, Crankshaft 14 34511 Piston, Pin & Ring Set (Std.) (3-1/2" Bore) 14 34512 Piston, Pin & Ring Set (.010" OS) 14 34513 Piston, Pin & Ring Set (.020" OS) 14 34524 Piston, Pin & Ring Set (.020" OS) 14 34524 Piston, Pin & Ring Set (.020" OS) 14 34525 Piston, Pin & Ring Set (.020" OS) 14 34525 Piston, Pin & Ring Set (.040" OS) 14 34526 Piston & Pin Assy. (Std.) (Incl. 16)(3 -1/2") 14 32238 Piston & Pin Assy. (Std.) (Incl. 16)(3 -1/2") 14 32238 Piston & Pin Assy. (C00" OS) (Incl. 16) 14 32240 Piston & Pin Assy. (.020" OS) (Incl. 16) 14 32621B Piston & Pin Assy. (.020" OS) (Incl. 16) 15 32241 Ring Set (.010" OS) 15 32242 Ring Set (.010" OS) 15 32243 Ring Set (.010" OS) 16 32536 Ring Set (.040" OS) 17 34364 Connecting Rod Assy. (Std.) (Incl. 18, 19 & 20) 18 3236 Re-Ringing Set, Piston 18 3237 Ring Set (.040" OS) 19 26073 Ring Set (.040" OS) 19 26073 Ring Set (.040" OS) 20 28264 Nut Assy. (.020" US) (Incl. 1 8, 19, 20) 21 31399 Lifter, Connecting Rod Assy. (O20" US) (Incl. 1 8, 19, 20) 22 31399 Lifter, Valve 23 3399A Oil Fill Tube 24 3399A Oil Fill Tube 25 33984A Dipstick (Incl. 25A) 26 33984A Dipstick (Incl. 25A) 27 31 31968 Link, Governor rod 28 50564 Screw, 1/4-20 x 1" 28 31963 Lever, Governor rod 29 1923 Ring, Retaining 20 Clamp, Retaining 21 Clamp, Rovernor adjusting 22 Link, Governor adjusting 23 31963 Lever, Governor adjusting 24 24 27 29 193 Ring, Retaining 25 26054 Screw, 1/4-20 x 1"                                                                                                                                                                                                                                                                                                                                                                                                                                                                                                                                                                                                                                                    |       |               | · · · · · · · · · · · · · · · · · · ·        |
| 14 34511 Piston, Pin & Ring Set (Std.) (3-1/2" Bore) 14 34512 Piston, Pin & Ring Set (0.010" OS) 14 34513 Piston, Pin & Ring Set (0.020" OS) 14 34524 Piston, Pin & Ring Set (0.020" OS) 14 34525 Piston, Pin & Ring Set (0.030" OS) 14 34525 Piston, Pin & Ring Set (0.040" OS) 14A 32238B Piston & Pin & Ring Set (0.040" OS) 14A 32239B Piston & Pin Assy. (5td.)(Incl. 16)(3-1/2") 14A 32229B Piston & Pin Assy. (0.010" OS) (Incl. 16) 14A 32621B Piston & Pin Assy. (0.020" OS) (Incl. 16) 14A 32621B Piston & Pin Assy. (0.020" OS) (Incl. 16) 14A 32622B Piston & Pin Assy. (0.00" OS) (Incl. 16) 15 32241 Ring Set (Std.) (3-1/2" Bore) 15 32242 Ring Set (0.01" OS) 15 32626 Ring Set (0.00" OS) 15 32626 Ring Set (0.00" OS) 16 31919 Ring Set (0.00" OS) 17 34383 Re-Ringing Set, Piston 18 32077 Ring Piston Pin retaining 17 33093A Connecting Rod Assy.(Std.)(Incl.18, 19, 20) 18 32077 Bolt (Oonecting Rod Assy.(C00" US)(Incl. 1, 8, 19, 20) 18 32077 Bolt (Oonecting Rod Assy.(C00" US)(Incl. 1, 8, 19, 20) 18 32077 Bolt (Connecting Rod Assy.(C00" US)(Incl. 1, 8, 19, 20) 20 28264 Nut Assy., Lock 21 32150 Connecting rod 23 25580A Cornecting rod 24 33893A Oil Fill Tube 26 339944 Dipstok (Incl. 25A) 28 33994 Dipstok (Incl. 25A) 29 31998 Linke, Governor rod 30 31927 Oil Drain Plug Link, Governor 31 31998 Link, Governor rod 52 60054 Serew, 14-20 x 2" 51993 Lever, Governor adjusting 53 31963 Lever, Governor adjusting 54 Lockwasher 55 Lockwasher 56 Lockwasher 57 650544 Serew, 14-20 x 7"                                                                                                                                                                                                                                                                                                                                                                                                                                                                                                                                                                                                |       |               |                                              |
| 14 34512 Piston, Pin & Ring Set (010" OS) 14 34513 Piston, Pin & Ring Set (020" OS) 14 34524 Piston, Pin & Ring Set (030" OS) 14 34525 Piston, Pin & Ring Set (040" OS) 14 34525 Piston, Pin & Ring Set (040" OS) 14 34525 Piston, Pin & Ring Set (040" OS) 14 32238B Piston & Pin Assy. (010" OS) (Incl. 16) 14A 32239B Piston & Pin Assy. (010" OS) (Incl. 16) 14A 32621B Piston & Pin Assy. (020" OS) (Incl. 16) 14A 32621B Piston & Pin Assy. (040" OS) (Incl. 16) 15 32241 Ring Set (040) OS) 15 32242 Ring Set (010" OS) 15 32625 Ring Set (020" OS) 15 32625 Ring Set (020" OS) 16 3396 Re-Ringing Set (040" OS) 17 34384 Re-Ringing Set (040" OS) 18 32077 Ring Rod Assy. (010" US) (Incl. 18, 19, 20) 17 34384 Connecting Rod Assy. (010" US) (Incl. 18, 19, 20) 28 326073 Washer, Connecting Rod Assy. (010" US) (Incl. 18, 19, 20) 29 28264 Nut Assy., Lock 21 32150 Camshaft (MCR) 22 31939 Lifter, Valve 23 32580A Cover, Cylinder cover 24 32580A Cover, Cylinder (Incl. 4, 28, 30, 34, & 43) 25 33984A Dipstick (Incl. 25A) 28 3426 Spacer, Governor rod 29 650588 Screw, 14-20 x 1" 31 31968 31 650518 Lockwasher 37 650544 Screw, 10-24 x 7/8"                                                                                                                                                                                                                                                                                                                                                                                                                                                                                                                                                                                                                                                                                                                                                                                                                                                                                                                                                                |       |               | ·                                            |
| 14 34513 14 34524 14 34524 15 34525 14 34525 15 14 34525 16 14 34525 16 14 34525 16 14 32238B 17 15 16 16 16 16 16 16 16 16 16 16 16 16 16                                                                                                                                                                                                                                                                                                                                                                                                                                                                                                                                                                                                                                                                                                                                                                                                                                                                                                                                                                                                                                                                                                                                                                                                                                                                                                                                                                                                                                                                                                                                                                                                                                                                                                                                                                                                                                                                                                                                                                                     |       |               |                                              |
| 14 34524 Piston, Pin & Ring Set (.030" OS) 14 34525 Piston, Pin & Ring Set (.040" OS) 14A 32238B Piston & Pin Assy, (.010" OS) (Incl. 16) 14A 32240B Piston & Pin Assy, (.010" OS) (Incl. 16) 14A 32240B Piston & Pin Assy, (.020" OS) (Incl. 16) 14A 32621B Piston & Pin Assy, (.030" OS) (Incl. 16) 14A 32622B Piston & Pin Assy, (.030" OS) (Incl. 16) 15 32241 Ring Set (.010" OS) 15 32242 Ring Set (.010" OS) 15 32626 Ring Set (.010" OS) 15 32626 Ring Set (.040" OS) 16 31919 Re-Ringing Set, Piston 16 31919 Ring, Piston pin retaining 17 30334 Connecting Rod Assy, (.010" US)(Incl. 1 8, 19, 20) 17 34384 Connecting Rod Assy, (.010" US)(Incl. 1 8, 19, 20) 18 32077 Rod Assy, (.020" US) 19 26073 Washer, Connecting rod 19 26073 Washer, Connecting rod 20 28264 Nut Assy, Lock 21 3150 Camshaft (MCR) 22 31939 Lifter, Valve 23A 31956A "Gasket, Cylinder cover 24 33893A Oil Fill Tube 25A 33590 O' Ring 26 33984A Dipstick (Incl. 25A) 28 32426 Spacer, Governor rod 30 31927 Oil Drain Plug 11 11 31968 Lick (Nachasha Barian) 31 31968 Lick (Rocy and Journe) 32 Cover, (1/4-20 x 1" Clamp, Governor lever 33 1963 Lever, Governor adjusting 35 31963 Lever, Governor adjusting 36 650518 Lockwasher                                                                                                                                                                                                                                                                                                                                                                                                                                                                                                                                                                                                                                                                                                                                                                                                                                                                                                      |       |               | · · · · · · · · · · · · · · · · · · ·        |
| 14 34525 Piston, Pin & Ring Set (.040" OS) 14A 32238B Piston & Pin Assy. (.9td.)(Incl. 16)(3 -1/2") 14A 32239B Piston & Pin Assy. (.9td.) (Incl. 16) 14A 32240B Piston & Pin Assy. (.020" OS) (Incl. 16) 14A 32621B Piston & Pin Assy. (.020" OS) (Incl. 16) 14A 32622B Piston & Pin Assy. (.030" OS) (Incl. 16) 15 32241 Ring Set (Std.) (.3-1/2" Bore) 15 32242 Ring Set (.010" OS) 15 32243 Ring Set (.020" OS) 15 32626 Ring Set (.020" OS) 15 32626 Ring Set (.030" OS) 16 31919 Re-Ringing Set, Piston 17 34383 Connecting Rod Assy. (.010" US)(Incl. 18, 19, 20) 17 34383 Connecting Rod Assy. (.010" US)(Incl. 18, 19, 20) 17 34384 Connecting Rod Assy. (.020" US)(Incl. 1 8, 19, 20) 18 32077 Bolt, Connecting Rod Assy. (.020" US)(Incl. 1 8, 19, 20) 20 28264 Nut Assy. Lock 21 32150 Camshaft (MCR) 22 31939 Lifter, Valve 23 32580A Cover, Cylinder cover 24 33833A Oil Fill Tube 26 33984A Dipstick (Incl. 25A) 28 34246 Spacer, Governor rod 29 650588 Screw, 1/4-20 x 2" 31 31968 32 660451 Screw, 1/4-20 x 1" 33 31964 Clamp, Governor lever 34 1993 Ring, Bet Raining 35 31963 Lever, Governor adjusting 36 360544 Screw, 10-24 x 7/8"                                                                                                                                                                                                                                                                                                                                                                                                                                                                                                                                                                                                                                                                                                                                                                                                                                                                                                                                                                      |       |               |                                              |
| 14A 32238B                                                                                                                                                                                                                                                                                                                                                                                                                                                                                                                                                                                                                                                                                                                                                                                                                                                                                                                                                                                                                                                                                                                                                                                                                                                                                                                                                                                                                                                                                                                                                                                                                                                                                                                                                                                                                                                                                                                                                                                                                                                                                                                     |       |               | Piston, Pin & Ring Set (.030" OS)            |
| Piston & Pin Assý. (010° OS) (Incl. 16)                                                                                                                                                                                                                                                                                                                                                                                                                                                                                                                                                                                                                                                                                                                                                                                                                                                                                                                                                                                                                                                                                                                                                                                                                                                                                                                                                                                                                                                                                                                                                                                                                                                                                                                                                                                                                                                                                                                                                                                                                                                                                        | 14    | 34525         | Piston, Pin & Ring Set (.040" OS)            |
| 14A 32240B 14A 32621B 14A 32622B 14A 32622B 15 32241 15 32241 16 32242 17 8 17 8 8 19 1 8 8 5 1                                                                                                                                                                                                                                                                                                                                                                                                                                                                                                                                                                                                                                                                                                                                                                                                                                                                                                                                                                                                                                                                                                                                                                                                                                                                                                                                                                                                                                                                                                                                                                                                                                                                                                                                                                                                                                                                                                                                                                                                                                | 14A   | 32238B        | Piston & Pin Ass'y. (Std.)(Incl.16)(3 -1/2") |
| 14A 32621B 14A 32621B 14A 32621B 15 32241 15 32242 16 Ring Set (Std) (3-1/2" Bore) 15 32242 17 Ring Set (.020" OS) 18 32243 18 Ring Set (.020" OS) 18 32625 18 Ring Set (.020" OS) 18 32626 18 Ring Set (.020" OS) 18 32336 18 Re-Ringing Set, Piston 18 31919 17 33093A 17 34383 18 Connecting Rod Assy.(.010" US)(Incl. 1 8, 19, 20) 17 34383 18 2077 19 26073 19 26073 20 28264 21 32150 22 31939 23A 31956A 23 32580A 24 3383A 25 Connecting Rod Assy.(.020" US)(Incl. 1 8, 19, 20) 26 33984A 27 Connecting Rod Assy.(.020" US)(Incl. 1 8, 19, 20) 28 32426 29 33984A 20 If If I tube 20 Cover, Cylinder cover 20 33984A 21 31968 22 31939 23 31968 24 Cover, Cylinder (Incl. 4, 28, 30, 34, & 43) 25 A 33590 26 33984A 27 Dipstick (Incl. 25A) 28 32426 29 650588 30 31927 31 31968 31 31968 32 650451 33 31963 36 650518 37 650544 5crew, 10-24 x 7/8"                                                                                                                                                                                                                                                                                                                                                                                                                                                                                                                                                                                                                                                                                                                                                                                                                                                                                                                                                                                                                                                                                                                                                                                                                                                                   | 14A   | 32239B        | Piston & Pin Ass'y. (.010" OS) (Incl. 16)    |
| 14A 32622B 15 32241 Ring Set (Std.) (3-1/2" Bore) 15 32242 Ring Set (O30" OS) 15 32243 Ring Set (.020" OS) 15 32625 Ring Set (.030" OS) 15 32626 Ring Set (.030" OS) 15 32336 Re-Ringing Set, Piston Ring, Piston pin retaining 17 33093A Connecting Rod Assy. (Std.) (Incl. 18, 19 & 20) Connecting Rod Assy. (O20" US) (Incl. 1 8, 19, 20) Connecting Rod Assy. (O20" US) (Incl. 1 8, 19, 20) Re-Ringing Rod Assy. (O20" US) (Incl. 1 8, 19, 20) Re-Ringing Rod Assy. (O20" US) (Incl. 1 8, 19, 20) Re-Ringing Rod Assy. (O20" US) (Incl. 1 8, 19, 20) Re-Ringing Rod Assy. (O20" US) (Incl. 1 8, 19, 20) Re-Ringing Rod Assy. (O20" US) (Incl. 1 8, 19, 20) Re-Ringing Rod Assy. (O20" US) (Incl. 1 8, 19, 20) Re-Ringing Rod Assy. (O20" US) (Incl. 1 8, 19, 20) Re-Ringing Rod Assy. (O20" US) (Incl. 1 8, 19, 20) Re-Ringing Rod Assy. (O20" US) (Incl. 1 8, 19, 20) Re-Ringing Rod Assy. (O20" US) (Incl. 1 8, 19, 20) Re-Ringing Rod Assy. (O20" US) (Incl. 1 8, 19, 20) Re-Ringing Rod Assy. (O20" US) (Incl. 1 8, 19, 20) Re-Ringing Rod Assy. (O20" US) (Incl. 1 8, 19, 20) Re-Ringing Rod Assy. (O20" US) (Incl. 1 8, 19, 20) Re-Ringing Rod Assy. (O20" US) (Incl. 1 8, 19, 20) Re-Ringing Ret Ringing Rod Assy. (O20" US) (Incl. 1 8, 19, 20) Re-Ringing Ret Ringing Rod Assy. (O20" US) (Incl. 1 8, 19, 20) Ring Rod Assy. (O20" US) (Incl. 1 8, 19, 20) Ring Rod Rod Assy. (O20" US) (Incl. 1 8, 19, 20) Ring Rod Rod Assy. (O20" US) (Incl. 1 8, 19, 20) Ring Rod Rod Assy. (O20" US) (Incl. 1 8, 19, 20) Ring Rod Rod Assy. (O20" US) (Incl. 1 8, 19, 20) Ring Rod Rod Rod Assy. (O20" US) (Incl. 1 8, 19, 20) Ring Rod Rod Rod Assy. (O20" US) (Incl. 1 8, 19, 20) Ring Rod                                                                                                                                                                                                                                                                                                                                                                                             | 14A   | 32240B        | Piston & Pin Ass'y. (.020" OS) (Incl. 16)    |
| 15 32241 Ring Set (Std.) (3-1/2" Bore) 15 32242 Ring Set (L010" OS) 15 32625 Ring Set (L020" OS) 15 32626 Ring Set (L030" OS) 16 32336 Re-Ringing Set, Piston 17 33093A Re-Ringing Set, Piston pin retaining 18 32077 Roll, Connecting Rod Assy. (Std.) (Incl. 18, 19 & 20) 19 26073 Washer, Connecting rod Assy. (L010" US) (Incl. 1 8, 19,20) 20 28264 Washer, Connecting rod 20 28264 Nutr Assy. Lock 21 32150 Camshaft (MCR) 22 31939 Lifter, Valve 23 32580A Cover, Cylinder cover 23 32580A Cover, Cylinder (Incl. 4, 28, 30, 34, & 43) 24 33893A OII Fill Tube 26 33984A Dipstick (Incl. 25A) 27 Spacer, Governor rod 28 32426 Spacer, Governor rod 29 650588 Screw, 1/4-20 x 2" 30 31927 Oil Drain Plug 31 31968 Link, Governor 32 31963 Lever, Governor adjusting 35 31963 Lever, Governor adjusting 36 650514 Screw, 1/4-20 x 7"                                                                                                                                                                                                                                                                                                                                                                                                                                                                                                                                                                                                                                                                                                                                                                                                                                                                                                                                                                                                                                                                                                                                                                                                                                                                                     | 14A   | 32621B        | Piston & Pin Ass'y. (.030" OS) (Incl. 16)    |
| 15 32242 Ring Set (.010" OS) 15 32243 Ring Set (.020" OS) 15 32625 Ring Set (.030" OS) 15 32626 Ring Set (.040" OS) 15 32336 Re-Ringing Set, Piston 16 31919 Ring, Piston pin retaining 17 33093A Connecting Rod Assy.(Std.)(Incl.18, 19 & 20) 17 34383 Connecting Rod Assy.(.010" US)(Incl.1 8,19,20) 18 32077 Bollt, Connecting Rod Assy.(.020" US)(Incl.1 8,19,20) 19 26073 Washer, Connecting rod 19 26073 Washer, Connecting rod 20 28264 Nut Assy., Lock 21 32150 Camshaft (MCR) 22 31939 Lifter, Valve 23A 31956A * Gasket, Cylinder cover 23 32580A Ciffer, Valve 24 33893A Oil Fill Tube 26 33984A Dipstick (Incl. 25A) 28 32426 Spacer, Governor rod 29 650588 Screw, 1/4-20 x 2" 30 31927 Oil Drain Plug 1ink, Governor 32 1963 Link, Governor 33 1964 Clamp, Governor lever 34 29193 Ring, Retaining 16 650518 Lockwasher 37 650544 Screw, 10-24 x 7/8"                                                                                                                                                                                                                                                                                                                                                                                                                                                                                                                                                                                                                                                                                                                                                                                                                                                                                                                                                                                                                                                                                                                                                                                                                                                            | 14A   | 32622B        | Piston & Pin Ass'y. (.040" OS) (Incl. 16)    |
| 15       32242       Ring Set (0.00" OS)         15       32625       Ring Set (0.00" OS)         15       32626       Ring Set (0.40" OS)         15       32236       Re-Ringing Set, Piston         16       31919       Ring, Piston pin retaining         17       33093A       Connecting Rod Assy,(Std.)(Incl.18, 19 & 20)         17       34383       Connecting Rod Assy,(.010" US)(Incl.1 8,19,20)         17       34384       Connecting Rod Assy,(.010" US)(Incl.1 8,19,20)         18       32077       Bolt, Connecting rod         19       26073       Washer, Connecting rod         20       28264       Nut Assy., Lock         21       32150       Camshaft (MCR)         22       31939       Lifter, Valve         23       32580A       Cover, Cylinder cover         23       32580A       Cover, Cylinder (Incl. 4, 28, 30, 34, & 43)         24       33893A       Oil Fill Tube         26       33984A       Dipstick (Incl. 25A)         28       32426       Spacer, Governor rod         29       650588       Screw, 1/4-20 x 2"         30       31927       Oil Drain Plug         31       31964       Clamp, Governor                                                                                                                                                                                                                                                                                                                                                                                                                                                                                                                                                                                                                                                                                                                                                                                                                                                                                                                                                                   | 15    | 32241         | Ring Set (Std.) (3-1/2" Bore)                |
| 15       32625       Ring Set (.030" OS)         15       32626       Ring Set (.040" OS)         15       32336       Re-Ringing Set, Piston         16       31919       Ring, Piston pin retaining         17       33093A       Connecting Rod Assy.(.010" US)(Incl.1 8, 19, 20)         17       34383       Connecting Rod Assy.(.020" US)(Incl.1 8, 19, 20)         18       32077       Bolt, Connecting Rod Assy.(.020" US)(Incl.1 8, 19, 20)         18       32077       Bolt, Connecting rod         19       26073       Washer, Connecting rod         19       26073       Washer, Connecting rod         Nut Assy., Lock       Carnshaft (MCR)         21       32150       Carnshaft (MCR)         22       31939       Lifter, Valve         23       32580A       Cover, Cylinder cover         23       32580A       Cover, Cylinder (Incl. 4, 28, 30, 34, & 43)         24       33893A       Oil Fill Tube         25A       33590       "O" Ring         26       33984A       Dipstick (Incl. 25A)         28       32426       Spacer, Governor rod         29       650588       Screw, 1/4-20 x 2"         30       31927       Oil Drain P                                                                                                                                                                                                                                                                                                                                                                                                                                                                                                                                                                                                                                                                                                                                                                                                                                                                                                                                                         | 15    | 32242         |                                              |
| 15       32625       Ring Set (.030" OS)         15       32626       Ring Set (.040" OS)         15       32336       Re-Ringing Set, Piston         16       31919       Ring, Piston pin retaining         17       33093A       Connecting Rod Assy.(.010" US)(Incl.1 8, 19, 20)         17       34383       Connecting Rod Assy.(.020" US)(Incl.1 8, 19, 20)         18       32077       Bolt, Connecting Rod Assy.(.020" US)(Incl.1 8, 19, 20)         18       32077       Bolt, Connecting rod         19       26073       Washer, Connecting rod         19       26073       Washer, Connecting rod         Nut Assy., Lock       Carnshaft (MCR)         21       32150       Carnshaft (MCR)         22       31939       Lifter, Valve         23       32580A       Cover, Cylinder cover         23       32580A       Cover, Cylinder (Incl. 4, 28, 30, 34, & 43)         24       33893A       Oil Fill Tube         25A       33590       "O" Ring         26       33984A       Dipstick (Incl. 25A)         28       32426       Spacer, Governor rod         29       650588       Screw, 1/4-20 x 2"         30       31927       Oil Drain P                                                                                                                                                                                                                                                                                                                                                                                                                                                                                                                                                                                                                                                                                                                                                                                                                                                                                                                                                         |       |               | · · · · · · · · · · · · · · · · · · ·        |
| 15       32626       Ring Set (.040" OS)         15       32336       Re-Ringing Set, Piston         16       31919       Ring, Piston pin retaining         17       33093A       Connecting Rod Assy.(Std.)(Incl.18, 19 & 20)         17       34383       Connecting Rod Assy.(010" US)(Incl.1 8,19,20)         17       34384       Connecting Rod Assy.(.020" US)(Incl.1 8,19,20)         18       32077       Bolt, Connecting rod         19       26073       Washer, Connecting rod         20       28264       Nut Assy., Lock         21       32150       Camshaft (MCR)         22       31939       Lifter, Valve         23       31956A       * Gasket, Cylinder cover         23       32580A       Cover, Cylinder (Incl. 4, 28, 30, 34, & 43)         24       33893A       Oil Fill Tube         25A       33990       "O" Ring         26       33984A       Dipstick (Incl. 25A)         28       32426       Spacer, Governor rod         29       650588       Screw, 1/4-20 x 2"         30       31927       Oil Drain Plug         31       31968       Link, Governor         32       650451       Screw, 1/4-20 x 1"                                                                                                                                                                                                                                                                                                                                                                                                                                                                                                                                                                                                                                                                                                                                                                                                                                                                                                                                                                            |       |               | · · · · · · · · · · · · · · · · · · ·        |
| 15       32336       Re-Ringing Set, Piston         16       31919       Ring, Piston pin retaining         17       33093A       Connecting Rod Assy, (Std.)(Incl.18, 19 & 20)         17       34383       Connecting Rod Assy, (.020" US)(Incl.1 8,19,20)         17       34384       Connecting Rod Assy, (.020" US)(Incl.1 8,19,20)         18       32077       Bolt, Connecting rod         19       26073       Washer, Connecting rod         10       28264       Nut Assy., Lock         21       32150       Camshaft (MCR)         22       31939       Lifter, Valve         23       31956A       * Gasket, Cylinder cover         23       32580A       Cover, Cylinder (Incl. 4, 28, 30, 34, & 43)         24       33893A       Oil Fill Tube         25A       33984A       Dipstick (Incl. 25A)         28       32426       Spacer, Governor rod         29       650588       Screw, 1/4-20 x 2"         30       31927       Oil Drain Plug         31       31968       Link, Governor         32       650451       Screw, 1/4-20 x 1"         33       31964       Clamp, Governor lever         34       29193       Ring, Retain                                                                                                                                                                                                                                                                                                                                                                                                                                                                                                                                                                                                                                                                                                                                                                                                                                                                                                                                                                  |       |               | · · · · · · · · · · · · · · · · · · ·        |
| 16       31919       Ring, Piston pin retaining         17       33093A       Connecting Rod Assy.(Std.)(Incl.18, 19 & 20)         17       34383       Connecting Rod Assy.(.010" US)(Incl.1 8,19,20)         17       34384       Connecting Rod Assy.(.020" US)(Incl.1 8,19,20)         18       32077       Bolt, Connecting rod         19       26073       Washer, Connecting rod         20       28264       Nut Assy., Lock         21       32150       Camshaft (MCR)         22       31939       Lifter, Valve         23       32580A       Cover, Cylinder cover         23       32580A       Cover, Cylinder (Incl. 4, 28, 30, 34, & 43)         24       33893A       Oil Fill Tube         25A       33590       "O" Ring         26       33984A       Dipstick (Incl. 25A)         28       32426       Spacer, Governor rod         29       650588       Screw, 1/4-20 x 2"         30       31927       Oil Drain Plug         31       31968       Link, Governor         32       650451       Screw, 1/4-20 x 1"         33       31964       Clamp, Governor adjusting         44       29193       Lever, Governor adjusting <td></td> <td></td> <td></td>                                                                                                                                                                                                                                                                                                                                                                                                                                                                                                                                                                                                                                                                                                                                                                                                                                                                                                                                       |       |               |                                              |
| 17 33093A Connecting Rod Ass'y.(Štd.)(Incl.18, 19 & 20) 17 34383 Connecting Rod Assy.(.010" US)(Incl.1 8,19,20) 17 34384 Connecting Rod Assy.(.020" US)(Incl.1 8,19,20) 18 32077 Bolt, Connecting rod 19 26073 Washer, Connecting rod 19 28264 Nut Assy., Lock 21 32150 Camshaft (MCR) 22 31939 Lifter, Valve 23A 31956A "Gasket, Cylinder cover 23 32580A Cover, Cylinder (Incl. 4, 28, 30, 34, & 43) 24 33893A Oil Fill Tube 25A 33590 "O" Ring 26 33984A Dipstick (Incl. 25A) 28 32426 Spacer, Governor rod 29 650588 Screw, 1/4-20 x 2" 31 31968 Link, Governor 32 650451 Screw, 1/4-20 x 1" 33 31964 Clamp, Governor lever 34 29193 Ring, Retaining 35 31963 Lockwasher 37 650544 Screw, 10-24 x 7/8"                                                                                                                                                                                                                                                                                                                                                                                                                                                                                                                                                                                                                                                                                                                                                                                                                                                                                                                                                                                                                                                                                                                                                                                                                                                                                                                                                                                                                     |       |               |                                              |
| 17 34383 Connecting Rod Assy.(.010" US)(Incl.1 8,19,20) 17 34384 Connecting Rod Assy.(.020" US)(Incl.1 8,19,20) 18 32077 Bolt, Connecting rod 19 26073 Washer, Connecting rod 19 28264 Nut Assy., Lock 21 32150 Camshaft (MCR) 22 31939 Lifter, Valve 23A 31956A * Gasket, Cylinder cover 23 32580A Cover, Cylinder (Incl. 4, 28, 30, 34, & 43) 24 33893A Oil Fill Tube 25A 33590 "O" Ring 26 33984A Dipstick (Incl. 25A) 28 32426 Spacer, Governor rod 29 650588 Screw, 1/4-20 x 2" 30 31927 Oil Drain Plug 31 31968 Link, Governor 32 650451 Screw, 1/4-20 x 1" 33 31964 Clamp, Governor lever 34 29193 Ring, Retaining 35 31963 Lever, Governor adjusting 36 650518 Lockwasher 37 650544 Screw, 10-24 x 7/8"                                                                                                                                                                                                                                                                                                                                                                                                                                                                                                                                                                                                                                                                                                                                                                                                                                                                                                                                                                                                                                                                                                                                                                                                                                                                                                                                                                                                                |       |               | O. 1                                         |
| 17 34384 Connecting Rod Assy. (.020" US) (Incl.1 8,19,20) 18 32077 Bolt, Connecting rod 19 26073 Washer, Connecting rod 20 28264 Nut Assy., Lock 21 32150 Camshaft (MCR) 22 31939 Lifter, Valve 23A 31956A * Gasket, Cylinder cover 23 32580A Cover, Cylinder (Incl. 4, 28, 30, 34, & 43) 24 33893A Oil Fill Tube 25A 33590 "O" Ring 26 33984A Dipstick (Incl. 25A) 28 32426 Spacer, Governor rod 29 650588 Screw, 1/4-20 x 2" 30 31927 Oil Drain Plug 31 31968 Link, Governor 32 650451 Screw, 1/4-20 x 1" 33 31964 Clamp, Governor lever 34 29193 Ring, Retaining 35 31963 Lever, Governor adjusting 36 650518 Lockwasher 37 650544 Screw, 10-24 x 7/8"                                                                                                                                                                                                                                                                                                                                                                                                                                                                                                                                                                                                                                                                                                                                                                                                                                                                                                                                                                                                                                                                                                                                                                                                                                                                                                                                                                                                                                                                      |       |               |                                              |
| 18       32077       Bolt, Connecting rod         19       26073       Washer, Connecting rod         20       28264       Nut Assy., Lock         21       32150       Camshaft (MCR)         22       31939       Lifter, Valve         23A       31956A       * Gasket, Cylinder cover         23       32580A       Cover, Cylinder (Incl. 4, 28, 30, 34, & 43)         24       33893A       Oil Fill Tube         25A       33590       "O" Ring         26       33984A       Dipstick (Incl. 25A)         28       32426       Spacer, Governor rod         29       650588       Screw, 1/4-20 x 2"         30       31927       Oil Drain Plug         31       31968       Link, Governor         32       650451       Screw, 1/4-20 x 1"         33       31964       Clamp, Governor lever         34       29193       Ring, Retaining         35       31963       Lever, Governor adjusting         36       650518       Lockwasher         37       650544       Screw, 10-24 x 7/8"                                                                                                                                                                                                                                                                                                                                                                                                                                                                                                                                                                                                                                                                                                                                                                                                                                                                                                                                                                                                                                                                                                                        |       |               |                                              |
| 19 26073 Washer, Connecting rod 20 28264 Nut Assy., Lock 21 32150 Camshaft (MCR) 22 31939 Lifter, Valve 23A 31956A * Gasket, Cylinder cover 23 32580A Cover, Cylinder (Incl. 4, 28, 30, 34, & 43) 24 33893A Oil Fill Tube 25A 33590 "O" Ring 26 33984A Dipstick (Incl. 25A) 28 32426 Spacer, Governor rod 29 650588 Screw, 1/4-20 x 2" 30 31927 Oil Drain Plug 31 31968 Link, Governor 32 650451 Screw, 1/4-20 x 1" 33 31964 Clamp, Governor lever 34 29193 Ring, Retaining 35 31963 36 650518 Lockwasher 37 650544 Screw, 10-24 x 7/8"                                                                                                                                                                                                                                                                                                                                                                                                                                                                                                                                                                                                                                                                                                                                                                                                                                                                                                                                                                                                                                                                                                                                                                                                                                                                                                                                                                                                                                                                                                                                                                                        |       |               |                                              |
| 20 28264 Nut Assy., Lock 21 32150 Camshaft (MCR) 22 31939 Lifter, Valve 23A 31956A * Gasket, Cylinder cover 23 32580A Cover, Cylinder (Incl. 4, 28, 30, 34, & 43) 24 33893A Oil Fill Tube 25A 33590 "O" Ring 26 33984A Dipstick (Incl. 25A) 28 32426 Spacer, Governor rod 29 650588 Screw, 1/4-20 x 2" 30 31927 Oil Drain Plug 31 31968 Link, Governor 32 650451 Screw, 1/4-20 x 1" 33 31964 Clamp, Governor lever 34 29193 Ring, Retaining 35 31963 Lever, Governor adjusting 36 650518 Lockwasher 37 650544 Screw, 10-24 x 7/8"                                                                                                                                                                                                                                                                                                                                                                                                                                                                                                                                                                                                                                                                                                                                                                                                                                                                                                                                                                                                                                                                                                                                                                                                                                                                                                                                                                                                                                                                                                                                                                                              |       |               |                                              |
| 21 32150                                                                                                                                                                                                                                                                                                                                                                                                                                                                                                                                                                                                                                                                                                                                                                                                                                                                                                                                                                                                                                                                                                                                                                                                                                                                                                                                                                                                                                                                                                                                                                                                                                                                                                                                                                                                                                                                                                                                                                                                                                                                                                                       |       |               | ·                                            |
| 22       31939       Lifter, Valve         23A       31956A       * Gasket, Cylinder cover         23       32580A       Cover, Cylinder (Incl. 4, 28, 30, 34, & 43)         24       33893A       Oil Fill Tube         25A       33590       "O" Ring         26       33984A       Dipstick (Incl. 25A)         28       32426       Spacer, Governor rod         29       650588       Screw, 1/4-20 x 2"         30       31927       Oil Drain Plug         31       31968       Link, Governor         32       650451       Screw, 1/4-20 x 1"         33       31964       Clamp, Governor lever         34       29193       Ring, Retaining         35       31963       Lever, Governor adjusting         36       650518       Lockwasher         37       650544       Screw, 10-24 x 7/8"                                                                                                                                                                                                                                                                                                                                                                                                                                                                                                                                                                                                                                                                                                                                                                                                                                                                                                                                                                                                                                                                                                                                                                                                                                                                                                                       |       |               |                                              |
| 23A       31956A       * Gasket, Cylinder cover         23       32580A       Cover, Cylinder (Incl. 4, 28, 30, 34, & 43)         24       33893A       Oil Fill Tube         25A       33590       "O" Ring         26       33984A       Dipstick (Incl. 25A)         28       32426       Spacer, Governor rod         29       650588       Screw, 1/4-20 x 2"         30       31927       Oil Drain Plug         31       31968       Link, Governor         32       650451       Screw, 1/4-20 x 1"         33       31964       Clamp, Governor lever         34       29193       Ring, Retaining         35       31963       Lever, Governor adjusting         36       650518       Lockwasher         37       650544       Screw, 10-24 x 7/8"                                                                                                                                                                                                                                                                                                                                                                                                                                                                                                                                                                                                                                                                                                                                                                                                                                                                                                                                                                                                                                                                                                                                                                                                                                                                                                                                                                  |       |               |                                              |
| 23 32580A Cover, Cylinder (Incl. 4, 28, 30, 34, & 43) 24 33893A Oil Fill Tube 25A 33590 "O" Ring 26 33984A Dipstick (Incl. 25A) 28 32426 Spacer, Governor rod 29 650588 Screw, 1/4-20 x 2" 30 31927 Oil Drain Plug 31 31968 Link, Governor 32 650451 Screw, 1/4-20 x 1" 33 31964 Clamp, Governor lever 34 29193 Ring, Retaining 35 31963 Lever, Governor adjusting 36 650518 Lockwasher 37 650544 Screw, 10-24 x 7/8"                                                                                                                                                                                                                                                                                                                                                                                                                                                                                                                                                                                                                                                                                                                                                                                                                                                                                                                                                                                                                                                                                                                                                                                                                                                                                                                                                                                                                                                                                                                                                                                                                                                                                                          |       |               |                                              |
| 24 33893A Oil Fill Tube 25A 33590 "O" Ring 26 33984A Dipstick (Incl. 25A) 28 32426 Spacer, Governor rod 29 650588 Screw, 1/4-20 x 2" 30 31927 Oil Drain Plug 31 31968 Link, Governor 32 650451 Screw, 1/4-20 x 1" 33 31964 Clamp, Governor lever 34 29193 Ring, Retaining 35 31963 Lever, Governor adjusting 36 650518 Lockwasher 37 650544 Screw, 10-24 x 7/8"                                                                                                                                                                                                                                                                                                                                                                                                                                                                                                                                                                                                                                                                                                                                                                                                                                                                                                                                                                                                                                                                                                                                                                                                                                                                                                                                                                                                                                                                                                                                                                                                                                                                                                                                                                |       |               | ·                                            |
| 25A       33590       "O" Ring         26       33984A       Dipstick (Incl. 25A)         28       32426       Spacer, Governor rod         29       650588       Screw, 1/4-20 x 2"         30       31927       Oil Drain Plug         31       31968       Link, Governor         32       650451       Screw, 1/4-20 x 1"         33       31964       Clamp, Governor lever         34       29193       Ring, Retaining         35       31963       Lever, Governor adjusting         36       650518       Lockwasher         37       650544       Screw, 10-24 x 7/8"                                                                                                                                                                                                                                                                                                                                                                                                                                                                                                                                                                                                                                                                                                                                                                                                                                                                                                                                                                                                                                                                                                                                                                                                                                                                                                                                                                                                                                                                                                                                                |       |               |                                              |
| 26       33984A       Dipstick (Incl. 25A)         28       32426       Spacer, Governor rod         29       650588       Screw, 1/4-20 x 2"         30       31927       Oil Drain Plug         31       31968       Link, Governor         32       650451       Screw, 1/4-20 x 1"         33       31964       Clamp, Governor lever         34       29193       Ring, Retaining         35       31963       Lever, Governor adjusting         36       650518       Lockwasher         37       650544       Screw, 10-24 x 7/8"                                                                                                                                                                                                                                                                                                                                                                                                                                                                                                                                                                                                                                                                                                                                                                                                                                                                                                                                                                                                                                                                                                                                                                                                                                                                                                                                                                                                                                                                                                                                                                                       |       |               |                                              |
| 28 32426 Spacer, Governor rod 29 650588 Screw, 1/4-20 x 2" 30 31927 Oil Drain Plug 31 31968 Link, Governor 32 650451 Screw, 1/4-20 x 1" 33 31964 Clamp, Governor lever 34 29193 Ring, Retaining 35 31963 Lever, Governor adjusting 36 650518 Lockwasher 37 650544 Screw, 10-24 x 7/8"                                                                                                                                                                                                                                                                                                                                                                                                                                                                                                                                                                                                                                                                                                                                                                                                                                                                                                                                                                                                                                                                                                                                                                                                                                                                                                                                                                                                                                                                                                                                                                                                                                                                                                                                                                                                                                          |       |               | <b>G</b>                                     |
| 29 650588 Screw, 1/4-20 x 2" 30 31927 Oil Drain Plug 31 31968 Link, Governor 32 650451 Screw, 1/4-20 x 1" 33 31964 Clamp, Governor lever 34 29193 Ring, Retaining 35 31963 Lever, Governor adjusting 36 650518 Lockwasher 37 650544 Screw, 10-24 x 7/8"                                                                                                                                                                                                                                                                                                                                                                                                                                                                                                                                                                                                                                                                                                                                                                                                                                                                                                                                                                                                                                                                                                                                                                                                                                                                                                                                                                                                                                                                                                                                                                                                                                                                                                                                                                                                                                                                        |       |               | ·                                            |
| 30 31927 Oil Drain Plug 31 31968 Link, Governor 32 650451 Screw, 1/4-20 x 1" 33 31964 Clamp, Governor lever 34 29193 Ring, Retaining 35 31963 Lever, Governor adjusting 36 650518 Lockwasher 37 650544 Screw, 10-24 x 7/8"                                                                                                                                                                                                                                                                                                                                                                                                                                                                                                                                                                                                                                                                                                                                                                                                                                                                                                                                                                                                                                                                                                                                                                                                                                                                                                                                                                                                                                                                                                                                                                                                                                                                                                                                                                                                                                                                                                     |       |               |                                              |
| 31 31968 Link, Governor 32 650451 Screw, 1/4-20 x 1" 33 31964 Clamp, Governor lever 34 29193 Ring, Retaining 35 31963 Lever, Governor adjusting 36 650518 Lockwasher 37 650544 Screw, 10-24 x 7/8"                                                                                                                                                                                                                                                                                                                                                                                                                                                                                                                                                                                                                                                                                                                                                                                                                                                                                                                                                                                                                                                                                                                                                                                                                                                                                                                                                                                                                                                                                                                                                                                                                                                                                                                                                                                                                                                                                                                             |       |               |                                              |
| 32 650451 Screw, 1/4-20 x 1" 33 31964 Clamp, Governor lever 34 29193 Ring, Retaining 35 31963 Lever, Governor adjusting 36 650518 Lockwasher 37 650544 Screw, 10-24 x 7/8"                                                                                                                                                                                                                                                                                                                                                                                                                                                                                                                                                                                                                                                                                                                                                                                                                                                                                                                                                                                                                                                                                                                                                                                                                                                                                                                                                                                                                                                                                                                                                                                                                                                                                                                                                                                                                                                                                                                                                     |       |               |                                              |
| 33 31964 Clamp, Governor lever 34 29193 Ring, Retaining 35 31963 Lever, Governor adjusting 36 650518 Lockwasher 37 650544 Screw, 10-24 x 7/8"                                                                                                                                                                                                                                                                                                                                                                                                                                                                                                                                                                                                                                                                                                                                                                                                                                                                                                                                                                                                                                                                                                                                                                                                                                                                                                                                                                                                                                                                                                                                                                                                                                                                                                                                                                                                                                                                                                                                                                                  |       |               |                                              |
| 34 29193 Ring, Retaining 35 31963 Lever, Governor adjusting 36 650518 Lockwasher 37 650544 Screw, 10-24 x 7/8"                                                                                                                                                                                                                                                                                                                                                                                                                                                                                                                                                                                                                                                                                                                                                                                                                                                                                                                                                                                                                                                                                                                                                                                                                                                                                                                                                                                                                                                                                                                                                                                                                                                                                                                                                                                                                                                                                                                                                                                                                 |       |               |                                              |
| 35 31963 Lever, Governor adjusting 36 650518 Lockwasher 37 650544 Screw, 10-24 x 7/8"                                                                                                                                                                                                                                                                                                                                                                                                                                                                                                                                                                                                                                                                                                                                                                                                                                                                                                                                                                                                                                                                                                                                                                                                                                                                                                                                                                                                                                                                                                                                                                                                                                                                                                                                                                                                                                                                                                                                                                                                                                          |       |               |                                              |
| 36 650518 Lockwasher<br>37 650544 Screw, 10-24 x 7/8"                                                                                                                                                                                                                                                                                                                                                                                                                                                                                                                                                                                                                                                                                                                                                                                                                                                                                                                                                                                                                                                                                                                                                                                                                                                                                                                                                                                                                                                                                                                                                                                                                                                                                                                                                                                                                                                                                                                                                                                                                                                                          |       |               | · ·                                          |
| 37 650544 Screw, 10-24 x 7/8"                                                                                                                                                                                                                                                                                                                                                                                                                                                                                                                                                                                                                                                                                                                                                                                                                                                                                                                                                                                                                                                                                                                                                                                                                                                                                                                                                                                                                                                                                                                                                                                                                                                                                                                                                                                                                                                                                                                                                                                                                                                                                                  |       |               |                                              |
| ·                                                                                                                                                                                                                                                                                                                                                                                                                                                                                                                                                                                                                                                                                                                                                                                                                                                                                                                                                                                                                                                                                                                                                                                                                                                                                                                                                                                                                                                                                                                                                                                                                                                                                                                                                                                                                                                                                                                                                                                                                                                                                                                              |       |               |                                              |
| 38 7975 Nut, 10-24                                                                                                                                                                                                                                                                                                                                                                                                                                                                                                                                                                                                                                                                                                                                                                                                                                                                                                                                                                                                                                                                                                                                                                                                                                                                                                                                                                                                                                                                                                                                                                                                                                                                                                                                                                                                                                                                                                                                                                                                                                                                                                             |       |               |                                              |
|                                                                                                                                                                                                                                                                                                                                                                                                                                                                                                                                                                                                                                                                                                                                                                                                                                                                                                                                                                                                                                                                                                                                                                                                                                                                                                                                                                                                                                                                                                                                                                                                                                                                                                                                                                                                                                                                                                                                                                                                                                                                                                                                | 38    | 1910          | Nul, 10-24                                   |