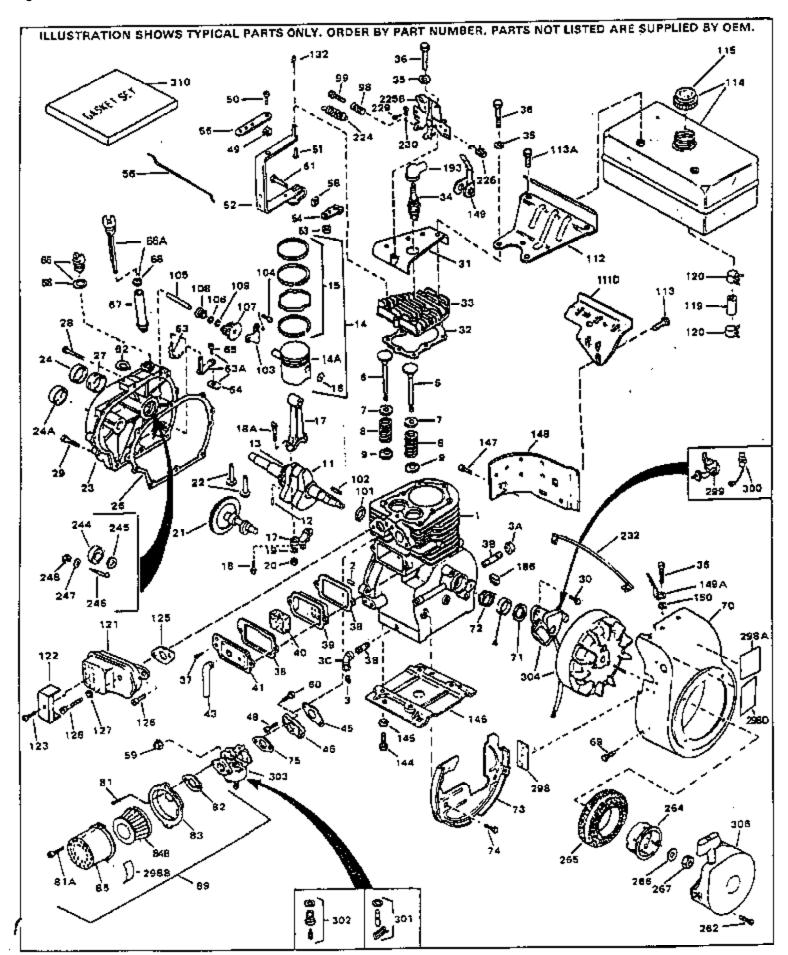

HH50-95044F Engine Parts List #1

| Ref # | Part Number     | Qty Description                                                                                              |
|-------|-----------------|--------------------------------------------------------------------------------------------------------------|
| 1     | 34761           | Cylinder (C I liner)(Incl.2,3,4,184)( 2-5/8")                                                                |
| 2     | 27652           | Pin, Dowel                                                                                                   |
|       | 27642           | Plug, Oil drain, 1/4-18                                                                                      |
|       | 27876B          | Seal, Oil                                                                                                    |
|       | 32783           | Intake Valve (Std.) (Incl. 9)                                                                                |
|       |                 |                                                                                                              |
|       | 32784           | Intake Valve (1/32" OS) (Incl. 9)                                                                            |
|       | 31469A          | Exhaust Valve (Std.) (Incl. 9)                                                                               |
|       | 31470A          | Exhaust Valve (1/32" OS) (Incl. 9)                                                                           |
| 7     | 27882           | Cap, Upper valve spring                                                                                      |
| 8     | 27881           | Spring, Valve                                                                                                |
|       | 32581           | Cap, Lower valve spring                                                                                      |
|       | 31826           | Crankshaft (Incl. 12 & 13)                                                                                   |
|       | 29783           | Pin, Crankshaft gear Used in early production. This gear is                                                  |
| 12    | 23105           | serviceable ONLY when it is pinned to the crankshaft.                                                        |
| 13    | 27884           | Gear, Crankshaft Used in early production. This gear is serviceable ONLY when itis pinned to the crankshaft. |
|       |                 | •                                                                                                            |
|       | 31797B          | Piston & Pin Ass'y. (Std.)(2-5/8")(In cl.16)                                                                 |
|       | 31798B          | Piston & Pin Ass'y. (.010" OS) (Incl. 16)                                                                    |
| 14A   | 31799B          | Piston & Pin Ass'y. (.020" OS) (Incl. 16)                                                                    |
| 14    | 34503           | Piston, Pin & Ring Set (Std.) (2-5/8" Bore)                                                                  |
|       | 34504           | Piston, Pin & Ring Set (.010" OS)                                                                            |
|       | 34505           | Piston, Pin & Ring Set (.020" OS)                                                                            |
|       | 34854           |                                                                                                              |
|       |                 | Ring Set (Std.) (2-5/8" Bore)                                                                                |
|       | 34855           | Ring Set (.010" OS)                                                                                          |
|       | 34856           | Ring Set (.020" OS)                                                                                          |
|       | 27888           | Ring, Piston pin retaining                                                                                   |
| 17    | 31295C          | Rod Assy., Connecting (Incl. 18)                                                                             |
| 18A   | 30682           | Bolt, Connecting rod (Early productio n)                                                                     |
|       | 650662C         | Screw, Connecting rod (Late productio n)                                                                     |
|       | 26073           | Connecting rod bolt washer (Early pro duction)                                                               |
|       | 28264           | Connecting rod nut (Used on early pro duction)                                                               |
|       | 32115           |                                                                                                              |
|       |                 | Camshaft (MCR)                                                                                               |
|       | 34034           | Lifter, Valve                                                                                                |
|       | 31451A          | Cylinder Cover (Incl.24, 105, 246, 24 7 & 248)                                                               |
| 24    | 28460           | Seal, Oil                                                                                                    |
| 26    | 30684           | * Gasket, Cylinder cover                                                                                     |
|       | 650451          | Screw, 1/4-20 x 1"                                                                                           |
|       | 650599          | Screw, 1/4-20 x 1-1/2"                                                                                       |
|       | 650489          | Screw, 1/4-20 x 5/8"                                                                                         |
|       |                 |                                                                                                              |
|       | 30939A          | Cover, Cylinder head                                                                                         |
|       | 28938C          | * Gasket, Cylinder head                                                                                      |
|       | 30938A          | Head, Cylinder (Incl. 3 of 36)                                                                               |
| 34    | 33636           | Resistor Spark Plug                                                                                          |
|       | 26073           | Washer, Flat (Use as required)                                                                               |
|       | 650570          | Washer, Flat (Use as required)                                                                               |
|       | 650691          |                                                                                                              |
|       |                 | Washer, Flat (Use as required)                                                                               |
|       | 650697A         | Screw, 5/16-18 x 2-1/2" (Use as required)                                                                    |
|       | 650695A         | Screw, 5/16-18 x 2-1/4" (Use as required)                                                                    |
|       | 650694A         | Screw, 5/16-18 x 2" (Use as required)                                                                        |
| 37    | 650128          | Screw, 10-24 x 1/2" (Use as required)                                                                        |
|       | 650597          | Screw, 10-24 x 5/8" (Use as required)                                                                        |
|       | 27896A          | * Gasket, Breather cover                                                                                     |
|       | 28423           | Body, Breather                                                                                               |
|       |                 |                                                                                                              |
| 40    | 28424           | Element, Breather                                                                                            |
|       | · )8/1·)6       | Covor Valvo epring                                                                                           |
| 41    |                 | Cover, Valve spring                                                                                          |
| 43    | 32447<br>27915A | Tube, Breather<br>* Gasket, Intake                                                                           |

|                   | Part Number | Qty Description                                           |
|-------------------|-------------|-----------------------------------------------------------|
|                   | 30195A      | Flange, Carburetor (Incl. 79 & 80)                        |
| 48                | 30196       | Screw, 5/16-18 x 3/4"                                     |
| 49                | 29918       | Lockwasher                                                |
|                   | 650548      | Screw, 8-32 x 5/16"                                       |
|                   | 30319       |                                                           |
|                   |             | Rivet, Split (Used on early productio n)                  |
| 52                | 32326A      | Lever, Governor (New lever does not need 1 of Ref         |
|                   |             | #49,51,53,54,132,133)                                     |
| 53                | 30322       | Lock Nut, 8-32 (Use as required)                          |
| 54                | 29916       | Clamp, Governor lever (Use as require d)                  |
|                   | 30205       | Bracket, Adjusting                                        |
|                   | 31710       | Link, Throttle                                            |
|                   |             |                                                           |
|                   | 29216       | Locknut, 10-32                                            |
|                   | 29752       | Nut & Lockwasher, 1/4-28                                  |
| 60                | 650572      | Screw, 1/4-28 x 1-1/8"                                    |
| 61                | 29826       | Screw, 10-32 x 3/4"                                       |
|                   | 29642       | Ring, Retaining                                           |
|                   |             | <b>0</b> . <b>0</b>                                       |
|                   | 30699C      | Rod Assy., Governor (Incl. 64 & 65)                       |
| 63                | 30699B      | Rod Assy., Governor (This one piece gov. rod is no longer |
|                   |             | used. It is replaced by 30699C assy., Ref.#63A)           |
| 64                | 30700       | Yoke, Governor                                            |
|                   | 650494      | Screw, 6-40 x 5/16"                                       |
|                   | 31297       | Dipstick (Incl. 68)                                       |
|                   |             | • • • •                                                   |
|                   | 29673       | * Gasket, Dipstick                                        |
|                   | 29747B      | Screw, 5/16-24 x 21/32"                                   |
| 70                | 32158E      | Blower Hsg. (For elec.starter)(Incl.1 89,190)             |
| 71                | 33876       | Gasket, Stator                                            |
|                   | 31461       | Bushing, Crankshaft                                       |
|                   | 29536       | Baffle, Blower housing                                    |
|                   |             | •                                                         |
|                   | 650561      | Screw, 1/4-20 x 5/8"                                      |
| 75                | 31688A      | * Gasket, Carburetor                                      |
| 81A               | 650152      | Screw, 8-32 x 3/8"                                        |
| 81                | 30196       | Screw, 5/16-18 x 3/4" (Use as require d)                  |
|                   | 28820       | Screw, 10-32 x 1/2" (Use as required)                     |
|                   |             |                                                           |
|                   | 650521      | Screw, 10-32 x 1-1/8" (Use as require d)                  |
|                   | 27272A      | * Gasket, Air cleaner                                     |
| 83                | 31708       | Bracket, Air cleaner                                      |
| 85                | 31715       | Body, Air cleaner                                         |
|                   | 730127      | Air Cleaner Ass'y. (Incl. 81,81A,82,83,84,85,90G & 298B)  |
| 00                | 100121      | (Use as required)                                         |
| 00                | 28569       | Compression Spring (Used with 29500 screw)(Use as         |
| 30                | 2000        | required)                                                 |
|                   | 22024       | • •                                                       |
| 98                | 32924       | Compression Spring (Used with 650688 screw) (Use as       |
|                   |             | required)                                                 |
| 98                | 31342       | Compression Spring (Used with 650549 screw) (Use as       |
|                   |             | required)                                                 |
| 99                | 29500       | Screw, 8-32 x 3/4" (Use as required)                      |
| 99                | 650688      | Screw, 10-32 x 1 (Use as required)                        |
|                   | 650549      | Screw, 5-40 x 7/16" (Use as required)                     |
|                   |             | • • •                                                     |
|                   | 650625      | Washer, Thrust                                            |
|                   | 30884       | Key, Flywheel                                             |
| 103               | 31843A      | Bracket, Governor gear                                    |
|                   | 650836      | Screw, 10-24 x 1/2"                                       |
|                   |             |                                                           |
| 104               |             |                                                           |
| 104<br>105        | 31845       | Shaft, Mechanical governor                                |
| 104<br>105<br>106 |             |                                                           |

|      | Part Number Qty | / Description                                                            |
|------|-----------------|--------------------------------------------------------------------------|
| 108  | 30588A          | Spool, Governor                                                          |
| 109  | 29193           | Ring, Retaining                                                          |
|      | 34158           | Bracket, Lower fuel tank                                                 |
|      | 34159           | Plate, Upper fuel tank mtg.                                              |
|      | 650561          | Screw, 1/4-20 x 5/8"                                                     |
|      |                 |                                                                          |
|      | 650665          | Screw, 1/4-15 x 3/4"                                                     |
|      | 34186A          | Fuel Tank (Incl. 115 & 120)                                              |
|      | 410144B         | Fuel Cap (White Plastic)(Standard)(As req.)                              |
| 115  | 33032           | Fuel Cap (Red Plastic) (Spurt Resistant, Low Profile) (Use as required)  |
| 115  | 34210           | Fuel Cap (Red Plastic) (Spurt Resistant, High Profile) (Use as required) |
| 119  | 29774           | Fuel Line (Braided 8.25") (Use as req uired)                             |
|      | 30705           | Fuel Line (Braided 16") (Use as required)                                |
|      | 30962           | Fuel Line (Braided 32") (Use as required)                                |
|      |                 |                                                                          |
|      | 26460           | Clamp, Fuel line (Use as required)                                       |
|      | 32401           | Muffler                                                                  |
|      | 27930A          | * Gasket, Exhaust                                                        |
|      | 30196           | Screw, 5/16-18 x 3/4"                                                    |
| 127  | 26073           | Washer, Flat                                                             |
| 128  | 650694A         | Screw, 5/16-18 x 2"                                                      |
| 132  | 650548          | Screw, 8-32 x 5/16" (Early production )                                  |
| 132  | 650139          | Screw, 8-32 x 1/2" (Early production)                                    |
|      | 650542          | Screw, 5/16-18 x 3/4"                                                    |
|      | 29538           | Base, Engine mounting                                                    |
|      | 650128          | Screw, 10-24 x 1/2"                                                      |
|      | 30622A          | Extension, Blower housing                                                |
|      |                 | •                                                                        |
|      | 30747           | Clip, Shorting                                                           |
|      | 650890          | Lockwasher                                                               |
|      | 27275           | Clip, Wire (Use as required)                                             |
|      | 29443           | Clip, Fuel line (Use as required)                                        |
| 224  | 31386           | Spring, Extension                                                        |
| 225B | 31711B          | Control Bracket (Incl. 98, 99 & 226)                                     |
| 226  | 610973          | Terminal Assy.                                                           |
| 229  | 28942           | Screw, 10-32 x 3/8"                                                      |
|      | 27793           | Clip, Conduit                                                            |
|      | 35349           | Ground Wire                                                              |
|      | 31793           | Bearing, Ball                                                            |
|      | 31792           | •                                                                        |
|      |                 | Washer, Thrust                                                           |
|      | 31855           | Retainer, Bearing                                                        |
|      | 650778          | Washer, Lock                                                             |
|      | 650580          | Nut, Lock                                                                |
|      | 29716           | Screw, 1/4-28 x 7/16"                                                    |
| 264  | 32125           | Cup, Starter                                                             |
| 265  | 590417          | Screen, Starter cup                                                      |
|      | 650815          | Washer, Belleville                                                       |
|      | 8116            | Nut, Hex                                                                 |
|      | 34346           | Decal, Instruction                                                       |
|      |                 |                                                                          |
|      | 550223          | Decal, Name                                                              |
|      | 33310           | Decal, 5 HP Mini-Bike (Use as require d)                                 |
|      | 31517           | Decal, H.P. (5 H.P.) (Use as required )                                  |
|      | 32173           | Decal, H.P. (6 H.P.) (Use as required )                                  |
| 299  | 30547A          | Contact Assy., Breaker                                                   |
|      | 30548B          | Condenser                                                                |
|      | 631021          | Inlet Needle, Seat & Clip Assy.                                          |
|      |                 | ·····, ·······························                                   |
|      |                 |                                                                          |

\_\_\_\_

| Ref # | Part Number | Qty         | Description                                                                                                                                                                                                                                                  |
|-------|-------------|-------------|--------------------------------------------------------------------------------------------------------------------------------------------------------------------------------------------------------------------------------------------------------------|
| 303   | 631828      |             | Carburetor (Incl. 75 & 301) (Refer to Division 5, Section A, page 144 for breakdown)                                                                                                                                                                         |
| 304   | 610689A     | ;<br> <br>: | Magneto NOTE: The complete magneto is not available as<br>an assembly. The magneto number is shown for reference<br>purposes only. Order component parts individually, as<br>shown in parts list. (Refer to Division 5, Section B, page 24<br>for breakdown) |
| 306   | 590420      |             | Rewind Starter (Refer to Division 5, Section C, page 25 for breakdown)                                                                                                                                                                                       |
| 310   | 33235A      |             | * Gasket Set (Incl. items marked *)                                                                                                                                                                                                                          |