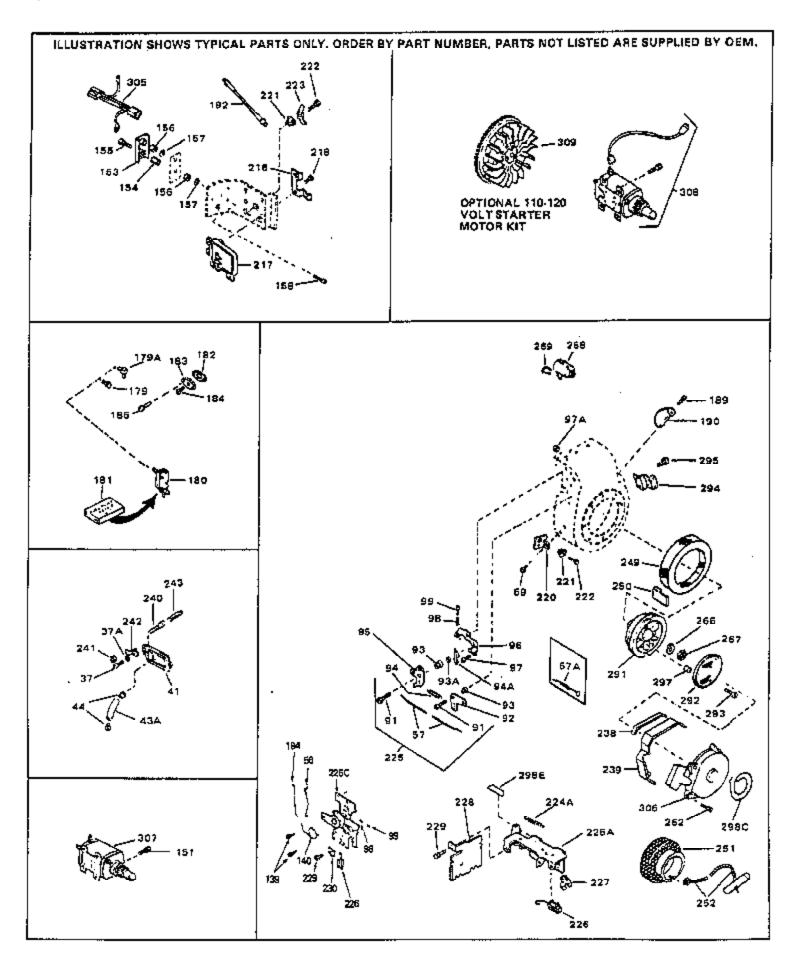

| Ref #                                                                                                                    | Part Number                                                                                                                                                                            | Qty | Description                                                                                                                                                                                                                                                                                                                                                                                                                                                                                                                                                                                                                                                                            |
|--------------------------------------------------------------------------------------------------------------------------|----------------------------------------------------------------------------------------------------------------------------------------------------------------------------------------|-----|----------------------------------------------------------------------------------------------------------------------------------------------------------------------------------------------------------------------------------------------------------------------------------------------------------------------------------------------------------------------------------------------------------------------------------------------------------------------------------------------------------------------------------------------------------------------------------------------------------------------------------------------------------------------------------------|
| 37<br>37A<br>41<br>44<br>56<br>69                                                                                        | 650128<br>650597<br>27261<br>28425<br>32446<br>31710<br>29747B<br>28569                                                                                                                |     | Screw, 10-24 x 1/2" (Use as required)<br>Screw, 10-24 x 5/8" (Use as required)<br>Washer, Flat (Use as required)<br>Cover, Valve spring<br>Grommet, Breather tube<br>Link, Throttle<br>Screw, 5/16-24 x 21/32"<br>Compression Spring (Used with 29500 screw)(Use as<br>required)                                                                                                                                                                                                                                                                                                                                                                                                       |
| 98                                                                                                                       | 32924                                                                                                                                                                                  |     | Compression Spring (Used with 650688 screw) (Use as required)                                                                                                                                                                                                                                                                                                                                                                                                                                                                                                                                                                                                                          |
| 98                                                                                                                       | 31342                                                                                                                                                                                  |     | Compression Spring (Used with 650549 screw) (Use as required)                                                                                                                                                                                                                                                                                                                                                                                                                                                                                                                                                                                                                          |
| 99<br>99<br>182<br>183<br>184<br>185<br>221<br>222<br>223<br>225<br>226<br>227<br>229<br>230<br>262<br>266<br>267<br>305 | 29500<br>650688<br>650549<br>32683A<br>32955<br>9556<br>30063<br>28545<br>650760<br>33356<br>730152<br>610973<br>33177<br>28942<br>27793<br>29716<br>650815<br>8116<br>33018<br>590420 |     | Screw, 8-32 x 3/4" (Use as required)<br>Screw, 10-32 x 1 (Use as required)<br>Screw, 5-40 x 7/16" (Use as required)<br>Gasket, Fuel pump cover (Use as required)<br>Cover, Fuel pump pad (Use as required )<br>Plug, Pipe 1/8-27 (Use as required)<br>Screw, 1/4-20 x 1/2" (Use as required )<br>Grommet, Plastic<br>Screw, 8-32 x 3/8"<br>Terminal, Ground<br>Control Bracket(Incl.91 thru 97)(As r eq.)<br>Terminal Assy.<br>Terminal (Use as required)<br>Screw, 10-32 x 3/8"<br>Clip, Conduit<br>Screw, 1/4-28 x 7/16"<br>Washer, Belleville<br>Nut, Hex<br>Harness Assy., Adapter (Use as requir ed)<br>Rewind Starter (Refer to Division 5, Section C, page 25 for<br>breakdown) |
| 308                                                                                                                      | 33328D                                                                                                                                                                                 |     | Starter Motor Kit (110-120 Volt) NOTE: This 110-120 volt starter motor kit may have been added to this engine. This can be added only if cylinder has drilled and tapped starter mounting bosses and a ring gear flywheel has been added (see #309). Refer to service number stamped on end cap of motor,                                                                                                                                                                                                                                                                                                                                                                              |
| 309                                                                                                                      | 30811A                                                                                                                                                                                 |     | Flywheel (Ring gear flywheel requiredon engines using 110-120 volt starter motor kits listed above.)                                                                                                                                                                                                                                                                                                                                                                                                                                                                                                                                                                                   |