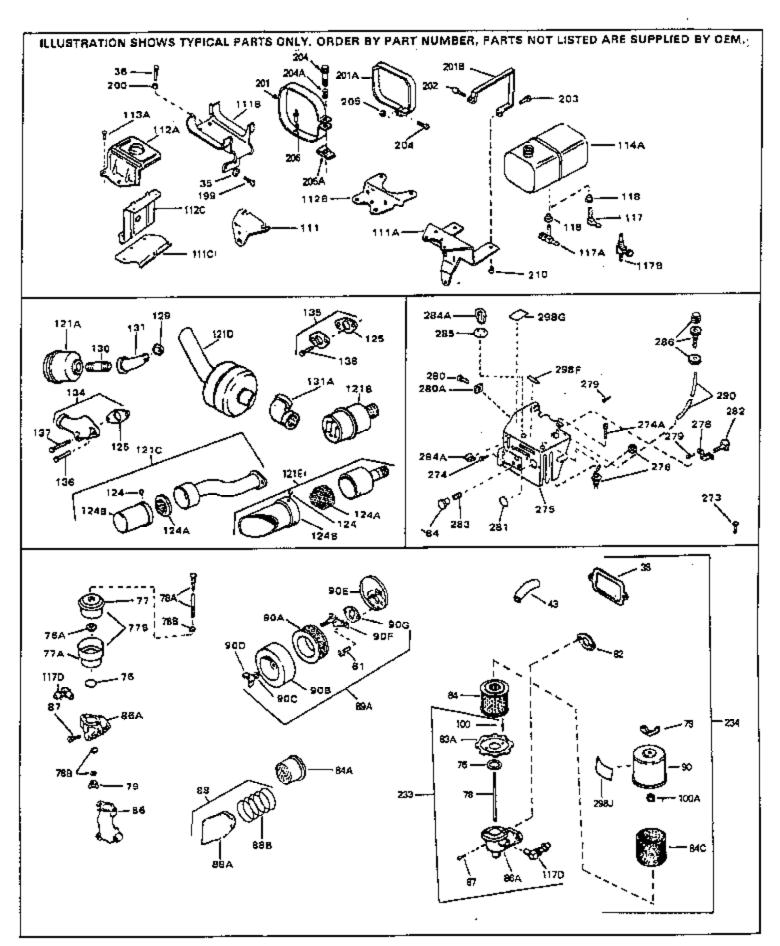

HH50-95044F Engine Parts List #2

|      | ,       | Description                                                 |
|------|---------|-------------------------------------------------------------|
|      | 26073   | Washer, Flat (Use as required)                              |
|      | 650570  | Washer, Flat (Use as required)                              |
| 35   | 650691  | Washer, Flat (Use as required)                              |
| 36   | 650697A | Screw, 5/16-18 x 2-1/2" (Use as requi red)                  |
| 36   | 650695A | Screw, 5/16-18 x 2-1/4" (Use as required)                   |
| 36   | 650694A | Screw, 5/16-18 x 2" (Use as required)                       |
| 38   | 27896A  | * Gasket, Breather cover                                    |
| 43   | 32447   | Tube, Breather                                              |
|      | 30196   | Screw, 5/16-18 x 3/4" (Use as require d)                    |
|      | 28820   | Screw, 10-32 x 1/2" (Use as required)                       |
|      | 650521  | Screw, 10-32 x 1-1/8" (Use as require d)                    |
|      | 27272A  | * Gasket, Air cleaner                                       |
|      | 31700   | Element, Air cleaner                                        |
|      | 34697   | Air Cleaner Elbow Assy.(Use in 730561 only.)                |
| 89A  | 730128  | Air Cleaner Ass'y. (Incl. 82,90A,90B,90D thru 90G,97 &      |
|      |         | 298B) (Use as req.)                                         |
| 113A | 650665  | Screw, 1/4-15 x 3/4"                                        |
|      | 391026  | Muffler (Incl. 124, 124A & 124B) (This spark arrester       |
|      | 001020  | mufflercan be used on any model)                            |
| 1011 | 00474   |                                                             |
|      | 33171   | Muffler Screen (Use as required)                            |
|      | 33185   | Cover & Tube, Muffler (Use as require d)                    |
|      | 650578  | Screw, 8-18 x 3/8"                                          |
|      | 27930A  | * Gasket, Exhaust                                           |
|      | 31288   | Muf.Adapter Kit(Incl.125,136,137)(As req.)                  |
|      | 730130  | Muf.Adapter Kit(Incl.125 & 138)(As re quired)               |
|      | 6021A   | Screw, 5/16-18 x 1-1/2" (Use as required)                   |
|      | 650697A | Screw, 5/16-18 x 2-1/2" (Use as required)                   |
|      | 30196   | Screw, 5/16-18 x 3/4" (Use as require d)                    |
| 233  | 34819   | Air Cleaner Elbow (Incl.44,76,78,83A,86A,100)(Use in        |
|      |         | 730561 ass'y. only)                                         |
| 234  | 730561  | Air Cleaner Kit                                             |
|      |         | (Incl.38,43,44,76,78,79,82,83A,84,84C,86A,87,90,100A,233,29 |
|      |         | Use only on engines with an externally ventedfully          |
|      |         | adjustable carburetor.)                                     |
| 072  | 650687  | Screw, 10-32 x 5/16" (Use as required )                     |
| 213  | 000007  | $OUEW, 10 OZ \times 0/10$ (Use as required )                |
|      |         |                                                             |