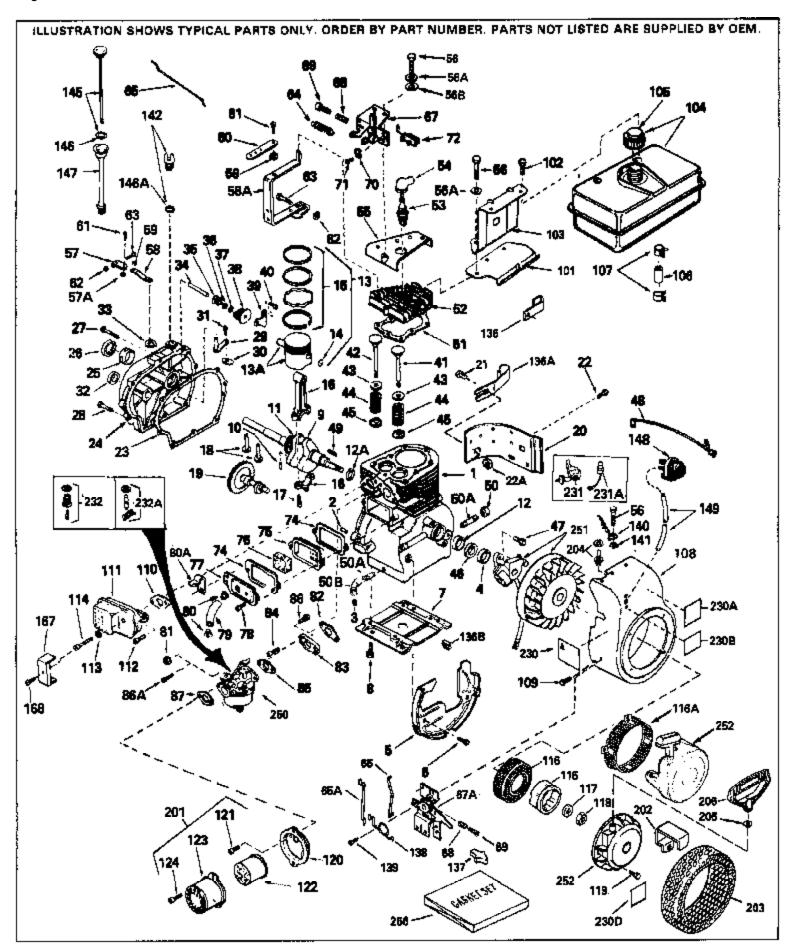

HH50-95049H Engine Parts List

|     |         | Qty Description                                                                                                    |
|-----|---------|--------------------------------------------------------------------------------------------------------------------|
| 1   | 34915A  | Cylinder (Incl. 2, 3 & 4) (2-5/8" Bor e)                                                                           |
| 2   | 27652   | Pin, Dowel                                                                                                         |
| 3   | 27642   | Pipe plug, 1/4-18                                                                                                  |
| 4   | 32630   | Seal, Oil                                                                                                          |
| 5   | 29536   | Blower Housing Baffle (Without electric starter knock out)                                                         |
|     |         | (Use as required)                                                                                                  |
| 5   | 35256A  | Blower Housing Baffle (With electric starter knockout) (As                                                         |
|     |         | req.)(point ign.)                                                                                                  |
|     | 650561  | Screw, 1/4-20 x 5/8"                                                                                               |
|     | 29538   | Base, Engine mounting                                                                                              |
|     | 650542  | Screw, 5/16-18 x 3/4"                                                                                              |
|     | 34885   | Crankshaft                                                                                                         |
|     | 29783   | Pin, Crankshaft gear (Used on early p rod.)                                                                        |
| 11  | 27884   | Gear, Crankshaft (Used on early produ ction) This gear is<br>serviceable ONLY when it is pinned to the crankshaft. |
| 12  | 31461   | Bushing, Crankshaft                                                                                                |
|     | 650625  | Washer Thrust                                                                                                      |
| 13A | 31797B  | Piston & Pin Ass'y. (Std.)(2-5/8')(In cl.14)                                                                       |
| 13A | 31798B  | Piston & Pin Ass'y. (.010" OS) (Incl. 14)                                                                          |
| 13A | 31799B  | Piston & Pin Ass'y. (.020" OS) (Incl. 14)                                                                          |
| 13  | 34503   | Piston, Pin & Ring Set (Std.) (2-5/8" Bore)                                                                        |
| 13  | 34504   | Piston, Pin & Ring Set (.010" OS)                                                                                  |
| 13  | 34505   | Piston, Pin & Ring Set (.020" OS)                                                                                  |
| 14  | 27888   | Ring, Piston pin retaining                                                                                         |
| 15  | 34854   | Ring Set (Std.) (2-5/8" Bore)                                                                                      |
| 15  | 34855   | Ring Set (.010" OS)                                                                                                |
| 15  | 34856   | Ring Set (.020" OS)                                                                                                |
| 16  | 31295C  | Rod Assy., Connecting (Incl. 17)                                                                                   |
| 17  | 650662C | Bolt, Connecting rod (Incl. 2 pieces)                                                                              |
| 18  | 34034   | Lifter, Valve                                                                                                      |
| 19  | 33156   | Camshaft                                                                                                           |
| 20  | 30622A  | Extension, Blower housing                                                                                          |
| 21  | 650128  | Screw, 10-24 x 1/2"                                                                                                |
| 22  | 650561  | Screw, 1/4-20 x 5/8" (Use as required )                                                                            |
| 22  | 30063   | Screw, 1/4-20 x 1/2" (Use as required )                                                                            |
| 23  | 30684   | Gasket Cylinder Cover                                                                                              |
| 24  | 31451A  | Cylinder Cover (Incl.26, 34, 127A, 12 9 & 130)                                                                     |
| 26  | 28460   | Seal, Oil                                                                                                          |
|     | 650451  | Screw, 1/4-20 x 1"                                                                                                 |
|     | 650599  | Screw, 1/4-20 x 1-1/2"                                                                                             |
|     | 30699C  | Rod Assy., Governor (Incl. 30 & 31)                                                                                |
|     | 30700   | Yoke, Governor                                                                                                     |
|     | 650494  | Screw, 6-40 x 5/16"                                                                                                |
|     | 29642   | Ring, Retaining                                                                                                    |
|     | 31845   | Shaft, Mechanical governor                                                                                         |
|     | 30588A  | Spool, Governor                                                                                                    |
|     | 35479   | Washer, Flat                                                                                                       |
|     | 29193   | Ring, Retaining                                                                                                    |
| 38  | 30591   | Gear Assy., Governor                                                                                               |
| 39  | 31843A  | Bracket, Governor gear                                                                                             |
| 40  | 650836  | Screw, 10-24 x 1/2"                                                                                                |
| 41  | 32783   | Intake Valve (Std.)                                                                                                |
|     | 32784   | Intake Valve (1/32" OS)                                                                                            |
|     | 27878A  | Exhaust Valve (Std.)                                                                                               |
|     | 27880A  | Exhaust Valve (1/32 <sup>"</sup> OS)                                                                               |
|     | 27882   | Cap, Upper valve spring                                                                                            |
|     |         |                                                                                                                    |

|            | Part Number Qty |                                                            |
|------------|-----------------|------------------------------------------------------------|
| 44         | 27881           | Spring, valve                                              |
| 45         | 32581           | Cap, Lower valve spring                                    |
| 46         | 33876           | Gasket, Stator                                             |
|            | 650489          | Screw, 1/4-20 x 5/8"                                       |
|            | 32589           | Key, Flywheel                                              |
|            | 28938C          | Gasket, Cylinder head                                      |
|            | 30938A          | Head, Cylinder                                             |
|            |                 |                                                            |
|            | 33636           | Resistor Spark Plug (RJ-8C)                                |
|            | 610118          | Cover, Spark plug (Use as required)                        |
|            | 30939A          | Cover Assy., Cylinder head                                 |
|            | 650690          | Washer, Belleville (Use as required)                       |
|            | 650691          | Washer, Flat (Use as required)                             |
| 56         | 650697A         | Screw, 5/16-18 x 2-1/2" (Use as requi red)                 |
| 56         | 650694A         | Screw, 5/16-18 x 2" (Use as required)                      |
| 56         | 650695A         | Screw, 5/16-18 x 2-1/4" (Use as required)                  |
| 57         | 29916           | Clamp, Governor lever (Use as require d)                   |
|            | 30322           | Locknut, 8-32                                              |
|            | 32326A          | Lever, Governor                                            |
|            | 29918           | Washer, Lock, No. 8 E.T.                                   |
|            |                 |                                                            |
|            | 30205           | Bracket, Governor adjusting                                |
|            | 650548          | Screw, 8-32 x 5/16"                                        |
|            | 29216           | Locknut, 10-32                                             |
|            | 29826           | Screw, 10-32 x 3/4"                                        |
|            | 32327           | Link, Throttle                                             |
| 72         | 610973          | Terminal Assy. (Use as required)                           |
| 74         | 27896A          | Gasket, Valve chamber cover                                |
| 75         | 28423           | Breather Assy., Valve                                      |
| 76         | 28424           | Element, Breather                                          |
|            | 28425           | Cover, Valve spring box                                    |
|            | 650128          | Screw, 10-24 x 1/2"                                        |
|            | 35350           | Tube, Breather                                             |
|            | 32446           | Grommet, Breather tube                                     |
|            |                 | •                                                          |
|            | 27915A          | * Gasket, Intake pipe to cylinder                          |
|            | 34712           | Flange, Carburetor (Incl. 86A)                             |
|            | 30196           | Screw, 5/16-18 x 3/4"                                      |
|            | 31688A          | * Gasket, Carburetor                                       |
|            | 650517          | Screw, 1/4-20 x 13/16"                                     |
| 87         | 27272A          | * Air Cleaner Gasket (Use as required)                     |
| 87         | 30767           | Spacer, Cleaner (Use as required)                          |
| 88         | 34783           | Filter, Pre-air                                            |
| 89         | 34782           | Filter, Air cleaner (Incl. 97)                             |
|            | 34782           | Pop Rivet (1/8" dia.) (Purchase local ly)                  |
|            | 34699           | Bracket, Air cleaner                                       |
|            | 34698A          | Gasket, Air cleaner                                        |
|            | 30675           | Fitting, Breather                                          |
|            |                 | <b>0</b>                                                   |
|            | 34780           | Elbow, Air cleaner                                         |
| 94A        | 34819           | Elbow Assy., Air cleaner (Incl. 90,91,92,93,94,96) (Use in |
|            |                 | 730561 assembly only)                                      |
| 95         | 650163          | Screw, 10-32 x 7/8"                                        |
|            | 650826          | Stud, 1/4-20 x 6.20, threaded both en ds                   |
|            |                 |                                                            |
|            | 650825          | Nut & Lockwasher, 1/4-20                                   |
|            | 34781           | Cover, Air cleaner                                         |
|            | 660613          | Nut, Wing, 1/4-20                                          |
| 100        |                 |                                                            |
| 100<br>105 | 410144B         | Fuel Cap (White Plastic)(Std.)(As req uired)               |
| 100<br>105 |                 |                                                            |

|      | Part Number Qty |                                                                                                                 |
|------|-----------------|-----------------------------------------------------------------------------------------------------------------|
| 105  | 34210           | Fuel Cap (Red Plastic) (Spurt resistant, High profile) (Use as                                                  |
|      |                 | required)                                                                                                       |
| 105  | 35355           | Fuel Cap (Red plastic) (Use as requir ed)                                                                       |
|      | 29774           | Fuel Line (Braided, 8 1/4") (Use as r equired)                                                                  |
|      | 30962           | Fuel Line (Braided, 32") (Use as required)                                                                      |
|      | 26460           | Clamp, Fuel line (Use as required)                                                                              |
|      | 32158E          | Blower Housing (For electric starter)                                                                           |
|      | 29747B          | Screw, 5/16-24 x 21/32"                                                                                         |
|      | 27930A          | * Gasket, Exhaust flange                                                                                        |
|      | 391026          | Opt.Spark Arrest Muf.(Incl.143,143A,1 43B)                                                                      |
|      | 33714           | Opt.Spark Arrest Muf.(Incl.112,143,14 4,144A)                                                                   |
|      | 34390           | Deflector, Exhaust (Optional)                                                                                   |
|      | 32401           | Muffler                                                                                                         |
|      | 30196           | Screw, 5/16-18 x 3/4"                                                                                           |
|      | 26073           | Washer, Flat                                                                                                    |
|      | 650694A         | •                                                                                                               |
|      |                 | Screw, 5/16 - 18 x 2"                                                                                           |
|      | 32125           | Cup, Starter                                                                                                    |
|      | 35009           | Screen, Starter cup                                                                                             |
|      | 650815          | Washer, Belleville                                                                                              |
|      | 8116            | Nut, Hex                                                                                                        |
|      | 29716           | Screw, 1/4-28 x 7/16"                                                                                           |
|      | 31855           | Retainer, Bearing                                                                                               |
|      | 31793           | Bearing, Ball                                                                                                   |
|      | 31792           | Washer, Thrust                                                                                                  |
|      | 650778          | Washer, Lock                                                                                                    |
|      | 650580          | Nut, Lock                                                                                                       |
|      | 30845A          | Bolt, Governor spring adjusting                                                                                 |
|      | 33450           | Nut, 10-32 Lock                                                                                                 |
|      | 30886A          | Spring, Extension                                                                                               |
|      | 33185           | Cover & tube, Muffler (Use as require d)                                                                        |
|      | 33171           | Screen, Muffler (Use as required)                                                                               |
|      | 650578          | Screw, 8-18 x 3/8" (Use as required)                                                                            |
|      | 33323           | Screen, Muffler (Use as required)                                                                               |
|      | 33700           | Cover & Tube, Muffler (Use as require d)                                                                        |
|      | 31297           | Dipstick (Incl. 146A)                                                                                           |
|      | 29673           | * Gasket, Oil fill                                                                                              |
|      | 650760          | Screw, 8-32 x 3/8"                                                                                              |
|      | 28545           | Grommet, Plastic                                                                                                |
|      | 33356           | Terminal, Ground                                                                                                |
|      | 34174           | Deflector, Exhaust                                                                                              |
|      | 650665          | Screw, 1/4-15 x 7/8"                                                                                            |
|      | 650597          | Screw, 10-24 x 5/8"                                                                                             |
| 179  |                 | Lock Washer, #10 Heavy Split (Buy loc ally)                                                                     |
|      | 32328           | Bracket, Speed adjusting                                                                                        |
|      | 31583           | Clamp, Wire                                                                                                     |
|      | 31584           | Cup Assy., Spark plug                                                                                           |
|      | 730130          | Muffler Adapter Kit (Incl.110,112)(As req.)                                                                     |
| 201  | 730164          | Air Cleaner Ass'y. (Red Poly)(Incl.87,120,121,122,123,124 8                                                     |
|      |                 | 230)(As req.)                                                                                                   |
| 201  | 730164          | Air Cleaner Kit, Mini bike (Incl.87,120,121,122,123 & 124)                                                      |
| 201  | 750104          | (Use as required)                                                                                               |
|      |                 |                                                                                                                 |
| 201B | 730561          | Air Cleaner Kit                                                                                                 |
|      |                 | (Incl.74,79,80,87,88,89,90,91,92,94,95,96,97,99,100 & 230C                                                      |
|      |                 | / least and a second |
|      |                 | (Used only on engine with an externally vented fully                                                            |
|      |                 | adjustable carburetor)                                                                                          |
| 2200 | 34704           |                                                                                                                 |

## HH50-95049H Engine Parts List

|     |         | Description                                                                                                                                                                                                                                                                                                                |
|-----|---------|----------------------------------------------------------------------------------------------------------------------------------------------------------------------------------------------------------------------------------------------------------------------------------------------------------------------------|
|     | 34768   | Decal, Name                                                                                                                                                                                                                                                                                                                |
|     | 34346   | Decal, Instruction                                                                                                                                                                                                                                                                                                         |
|     | 30547A  | Breaker Assy (Used on Std. Point igni tion)                                                                                                                                                                                                                                                                                |
|     | 30548B  | Condenser                                                                                                                                                                                                                                                                                                                  |
|     | 631021  | Inlet, Needle Seat & Clip Assy.                                                                                                                                                                                                                                                                                            |
|     | 611077  | Alternator (Optional)                                                                                                                                                                                                                                                                                                      |
|     | 650868  | Screw, 8-18 x 1-1/8" (3 required)(Opt .)                                                                                                                                                                                                                                                                                   |
|     | 611078  | Connector, A.C. Lighting (Optional)                                                                                                                                                                                                                                                                                        |
|     | 611079  | Connector, D.C. Charging (Optional)                                                                                                                                                                                                                                                                                        |
|     | 590610  | Tube, Centering (Optional)                                                                                                                                                                                                                                                                                                 |
|     | 590613  | Alternator Shaft (Optional)                                                                                                                                                                                                                                                                                                |
| 250 | 632213  | Carburetor (Incl. 85) (Refer to DiviSion 5, Section A, page 176 for breakdown)                                                                                                                                                                                                                                             |
| 251 | 611038  | Magneto NOTE: The complete magneto is not available as<br>an assembly. The magneto number is shown for reference<br>purposes only. Order component parts individually, as<br>shown in parts list. (Refer to Division 5, Section B, page 39<br>for breakdown)                                                               |
| 252 | 590420A | Rewind Starter (Refer to Division 5, Section C, page 25 for breakdown)                                                                                                                                                                                                                                                     |
| 254 | 33328D  | Starter Motor Kit (110-120 volt) This 110-120 volt starter<br>motor kit may have been added to this engine. It can be<br>added only if cylinder hasdrilled and tapped starter mounting<br>bosses and a ring gear flywheel (see#255). Refer to service<br>number stamped on end cap of motor or on decal for<br>identificat |
| 255 | 30811A  | Flywheel (Ring gear flywheel requiredon engines using 110-120 volt starter motor kits listed above) (Used on Std. point ignition before 1982)                                                                                                                                                                              |
| 255 | 611042  | Flywheel (Ring gear flywheel requiredon engines using 110-120 volt starter motor kits listed above) (Used on Std. point ignition 1982 or later)                                                                                                                                                                            |
| 255 | 611085  | Flywheel (Minimum ring gear flywheel required on engines<br>using 110-120 volt starter motor kits listed above) (Used on<br>solid state external ignition)                                                                                                                                                                 |
| 256 | 33235A  | Gasket Set (Incl. items marked*)                                                                                                                                                                                                                                                                                           |