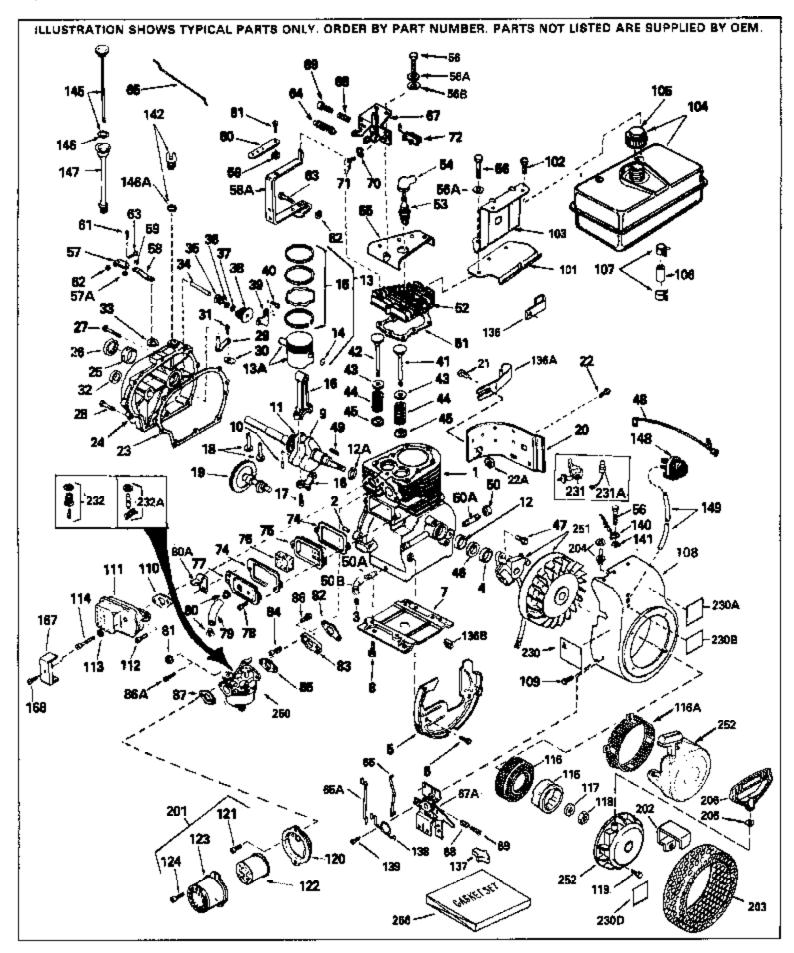

| Ref # | Part Number Q | ty Description                                             |
|-------|---------------|------------------------------------------------------------|
|       | 34915A        | Cylinder (Incl. 2, 3 & 4) (2-5/8" Bor e)                   |
|       | 27652         | Pin, Dowel                                                 |
|       |               | ·                                                          |
|       | 27642         | Pipe plug, 1/4-18                                          |
|       | 32630         | Seal, Oil                                                  |
| 5     | 29536         | Blower Housing Baffle (Without electric starter knock out) |
|       |               | (Use as required)                                          |
| 5     | 35256A        | Blower Housing Baffle (With electric starter knockout) (As |
| _     |               | req.)(point ign.)                                          |
| 6     | 650561        | Screw, 1/4-20 x 5/8"                                       |
|       | 29538         | Base, Engine mounting                                      |
|       | 650542        | Screw, 5/16-18 x 3/4"                                      |
|       |               |                                                            |
|       | 34885         | Crankshaft                                                 |
|       | 29783         | Pin, Crankshaft gear (Used on early p rod.)                |
| 11    | 27884         | Gear, Crankshaft (Used on early production) This gear is   |
|       |               | serviceable ONLY when it is pinned to the crankshaft.      |
| 12A   | 650625        | Washer Thrust                                              |
| 12    | 31461         | Bushing, Crankshaft                                        |
| 13    | 34503         | Piston, Pin & Ring Set (Std.) (2-5/8" Bore)                |
|       | 34504         | Piston, Pin & Ring Set (.010" OS)                          |
|       | 34505         | Piston, Pin & Ring Set (.020" OS)                          |
|       |               |                                                            |
|       | 31797B        | Piston & Pin Ass'y. (Std.)(2-5/8')(In cl.14)               |
|       | 31798B        | Piston & Pin Ass'y. (.010" OS) (Incl. 14)                  |
|       | 31799B        | Piston & Pin Ass'y. (.020" OS) (Incl. 14)                  |
| 14    | 27888         | Ring, Piston pin retaining                                 |
| 15    | 34854         | Ring Set (Std.) (2-5/8" Bore)                              |
| 15    | 34855         | Ring Set (.010" OS)                                        |
|       | 34856         | Ring Set (.020" OS)                                        |
|       | 31295C        | Rod Assy., Connecting (Incl. 17)                           |
|       | 650662C       | Bolt, Connecting rod (Incl. 2 pieces)                      |
|       | 34034         | Lifter, Valve                                              |
|       |               | ·                                                          |
|       | 33156         | Camshaft                                                   |
|       | 30622A        | Extension, Blower housing                                  |
|       | 650128        | Screw, 10-24 x 1/2"                                        |
|       | 650561        | Screw, 1/4-20 x 5/8" (Use as required )                    |
| 22    | 30063         | Screw, 1/4-20 x 1/2" (Use as required )                    |
| 23    | 30684         | Gasket Cylinder Cover                                      |
|       | 31451A        | Cylinder Cover (Incl.26, 34, 127A, 12 9 & 130)             |
|       | 28460         | Seal, Oil                                                  |
|       | 650451        | Screw, 1/4-20 x 1"                                         |
|       | 650599        | Screw, 1/4-20 x 1-1/2"                                     |
|       | 30699C        | ·                                                          |
|       |               | Rod Assy., Governor (Incl. 30 & 31)                        |
|       | 30700         | Yoke, Governor                                             |
|       | 650494        | Screw, 6-40 x 5/16"                                        |
|       | 29642         | Ring, Retaining                                            |
| 34    | 31845         | Shaft, Mechanical governor                                 |
| 35    | 30588A        | Spool, Governor                                            |
| 36    | 35479         | Washer, Flat                                               |
|       | 29193         | Ring, Retaining                                            |
|       | 30591         | Gear Assy., Governor                                       |
|       | 31843A        | Bracket, Governor gear                                     |
|       |               |                                                            |
|       | 650836        | Screw, 10-24 x 1/2"                                        |
|       | 32783         | Intake Valve (Std.)                                        |
|       | 32784         | Intake Valve (1/32" OS)                                    |
|       | 27878A        | Exhaust Valve (Std.)                                       |
| 42    | 27880A        | Exhaust Valve (1/32" OS)                                   |
| 43    | 27882         | Cap, Upper valve spring                                    |
|       |               | · · ·                                                      |