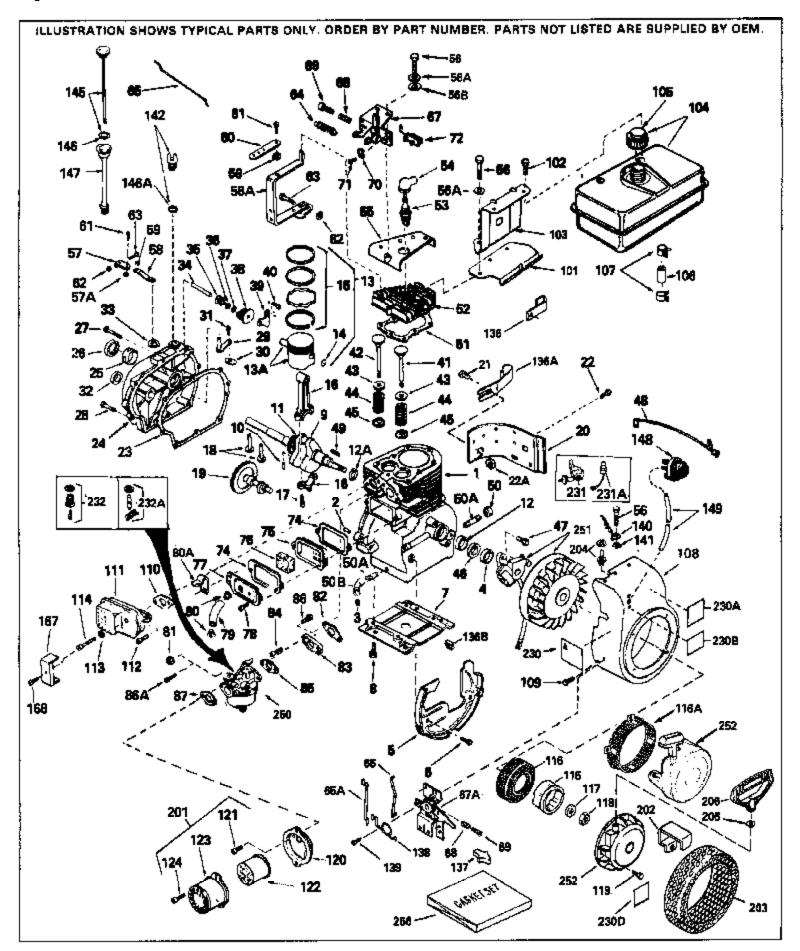

HH50-95057J Engine Parts List

| req.)(point ign.)<br>6 650561 Screw, 1/4-20 x 5/8"<br>7 29538 Base, Engine mounting<br>8 650542 Screw, 5/16-18 x 3/4"<br>9 35252 Crankshaft<br>10 29783 Pin, Crankshaft gear (Used on early p rod.)                                                                                                                                                                                                                                                                                                                                                                                                                                                                                                                                                                                                                                                                                                                                                                                                                                                                                                                                                                                                                                                                                                                                                                                                                                                                                                                                                                                                                                                                                                                                                                                                                                                                                                                                                                                                                                                                                                                                                                                                                                      |     | ,      | Description                                                                  |
|------------------------------------------------------------------------------------------------------------------------------------------------------------------------------------------------------------------------------------------------------------------------------------------------------------------------------------------------------------------------------------------------------------------------------------------------------------------------------------------------------------------------------------------------------------------------------------------------------------------------------------------------------------------------------------------------------------------------------------------------------------------------------------------------------------------------------------------------------------------------------------------------------------------------------------------------------------------------------------------------------------------------------------------------------------------------------------------------------------------------------------------------------------------------------------------------------------------------------------------------------------------------------------------------------------------------------------------------------------------------------------------------------------------------------------------------------------------------------------------------------------------------------------------------------------------------------------------------------------------------------------------------------------------------------------------------------------------------------------------------------------------------------------------------------------------------------------------------------------------------------------------------------------------------------------------------------------------------------------------------------------------------------------------------------------------------------------------------------------------------------------------------------------------------------------------------------------------------------------------|-----|--------|------------------------------------------------------------------------------|
| 3 27642 Pipe plug, 14-18   4 36300 Seal, Oil   5 29536 Blower Housing Baffle (Without electric starter knock out) (<br>req./(point ign.)   5 35256A Blower Housing Baffle (Without electric starter knockout) (<br>req./(point ign.)   6 650561 Screw, 1/4-20 x 5/8"   7 29538 Base, Engine mounting   8 660542 Screw, 5/16-18 x 3/4"   9 35252 Crankshaft (Jeed on early prod.)   11 27854 Gear, Crankshaft (Jeed on early prod.)   12 31461 Bushing, Crankshaft   12 31461 Bushing, Crankshaft   12 34503 Piston, Pin & King Set (J010" OS)   13 34504 Piston, Pin & King Set (J010" OS)   13 34504 Piston, Pin & King Set (J010" OS)   13 34504 Piston, Pin & King Set (J010" OS)   13 34504 Piston, Pin & King Set (J010" OS)   13 34504 Piston, Pin & King Set (J010" OS)   13 34504 Piston, Pin & King Set (J010" OS)   13 34504 Piston, Pin A Sing (J010" OS)   13 </td <td>1</td> <td>34915A</td> <td>Cylinder (Incl. 2, 3 &amp; 4) (2-5/8" Bor e)</td>                                                                                                                                                                                                                                                                                                                                                                                                                                                                                                                                                                                                                                                                                                                                                                                                                                                                                                                                                                                                                                                                                                                                                                                                                                                                          | 1   | 34915A | Cylinder (Incl. 2, 3 & 4) (2-5/8" Bor e)                                     |
| 4 32630 Sial, Oi   5 29536 Blower Housing Baffle (Without electric starter knock or<br>(Use as required)   5 35256A Blower Housing Baffle (Without electric starter knock or<br>(Use as required)   6 650561 Screw, 1/4-20 x 5/8"   7 29538 Base, Engine mounting   8 650542 Screw, 5/16-18 x 3/4"   0 297783 Pin, Crankshaft gear (Used on early prod.)   11 27884 Gear, Crankshaft gear (Used on early prod.)   12 31461 Bushing, Crankshaft   12 31461 Bushing, Crankshaft   12 31461 Bushing, Crankshaft   13 34505 Piston, Pin & Ring Set (Std) (2-5/8" Bore)   13 34505 Piston, Pin & Ring Set (Std) (2-5/8" Bore)   13 34505 Piston Pin Assy. (Std) (2-5/8" Bore)   13 34505 Piston Pin Teasing                                                                                                                                                                                                                                                                                                                                                                                                                                                                                                                                                                                                                                                                                                                                                                                                                                                                                                                                                                                                                                                                                                                                                                                                                                                                                                                                   | 2   | 27652  | Pin, Dowel                                                                   |
| 4 32630 Sial, Oi   5 29536 Blower Housing Baffle (Without electric starter knock or<br>(Use as required)   5 35256A Blower Housing Baffle (Without electric starter knock or<br>(Use as required)   6 650561 Screw, 1/4-20 x 5/8"   7 29538 Base, Engine mouning   8 660542 Screw, 7/6-18 x 3/4"   9 32552 Crankshaft gear (Used on early prod.)   11 27834 Gaar, Crankshaft gear (Used on early prod.)   12 31461 Bushing, Crankshaft   12 31461 Bushing, Crankshaft   13 34503 Piston, Pin & King Set (Std) (2-5/8" Bore)   13 34504 Piston, Pin & King Set (Std) (2-5/8" Bore)   13 34505 Piston, Pin & King Set (0.20" OS)   13A 31797B Piston Pin Assiy, (010" OS) (incl. 14)   14 2788 Ring, Piston Pin retaining   13 34505 Ring Set (Std) (2-5/8" Bore)   13 34545 Ring Set (Std) (2-5/8" Bore)   13 34505 Ring Set (Std) (2-5/8" Bore)   13 34565 Ring Set (Std) (2-5/8" Bore)                                                                                                                                                                                                                                                                                                                                                                                                                                                                                                                                                                                                                                                                                                                                                                                                                                                                                                                                                                                                                                                                                                                                                                                                                                                                                                                                                  | 3   | 27642  | Pipe plug, 1/4-18                                                            |
| 5   29536   Blower Housing Baffle (Without electric starter knock or<br>(Use as required)     5   35256A   Blower Housing Baffle (With electric starter knockout) (<br>req./(point ign.)     6   650561   Screw, 1/4-20 x 5/8"     7   29533   Base, Engine mounting     8   650542   Screw, 5/16-18 x 3/4"     9   35252   Crankshaft     10   29783   Pin, Crankshaft gear (Used on early prod.)     11   27884   Gear, Crankshaft     12   31461   Bushing, Crankshaft     13   34503   Piston, Pin & Ring Set (500 (25/68" Bore)     13   34504   Piston, Pin & Ring Set (1010" OS)     13   34505   Piston & Pin Assy. (100" OS) (ind. 14)     13   34505   Piston & Pin Assy. (100" OS) (ind. 14)     13   34504   Ring Set (1010" OS)     13   34505   Ring Set (2010" OS)     13   34504   Piston & Pin Assy. (100" OS) (ind. 14)     14   27888   Ring Set (1010" OS)     13   34505   Ring Set (2010" OS)     15   34855                                                                                                                                                                                                                                                                                                                                                                                                                                                                                                                                                                                                                                                                                                                                                                                                                                                                                                                                                                                                                                                                                                                                                                                                                                                                                                       |     |        |                                                                              |
| (Use as required)   6     5   35256A   Blower Housing Baffle (With electric starter knockoult) (<br>req.) (point ign.)     6   650561   Screw, 1/4-20 x 5/8"     7   29538   Base, Engine mouning     8   650542   Screw, 7/6-18 x 3/4"     9   30552   Crankshaft gear (Used on early p rod.)     11   27884   Gear, Crankshaft gear (Used on early p rod.)     12   31461   Bushing, Crankshaft gear (Used on early p rod.)     13   34503   Priston, Pin & King Set (Std.) (2-5/8" Bore)     13   34505   Piston, Pin & King Set (Std.) (2-5/8" Bore)     13   34505   Piston, Pin & King Set (0.00" OS)     13A   31797B   Piston & Pin Assy. (Std.) (2-5/8" Bore)     13A   31798B   Piston & Pin Assy. (O10" OS) (incl. 14)     14A   31798B   Piston & Pin Assy. (O10" OS)     15   34855   Ring Set (Std.) (2-5/8" Bore)     15   34856   Ring Set (Std.) (2-5/8" Bore)     15   34856   Ring Set (Std.) (2-5/8" Bore)     15   34855   Ring Set (Std.) (2-5/8" Bore)                                                                                                                                                                                                                                                                                                                                                                                                                                                                                                                                                                                                                                                                                                                                                                                                                                                                                                                                                                                                                                                                                                                                                                                                                                                            |     |        |                                                                              |
| req.)(point ign.)<br>6 650561 Screw, 1/4-20 x 5/8"<br>7 29538 Base, Engine mounting<br>8 660542 Screw, 5/16-18 x 3/4"<br>9 35252 Crankshaft gear (Used on early prod.)<br>11 27884 Crankshaft (Used on early prod.) This gea<br>serviceable ONLY when it is pinned to the crankshaft.<br>12 31461 Bushing, Crankshaft<br>12 A 650625 Washer Thrust<br>13 34504 Piston, Pin & Ring Set (Otd) (2-5/8" Bore)<br>13 34506 Piston, Pin & Ring Set (Otd) (2-5/8" Bore)<br>13 34506 Piston, Pin & Ring Set (Otd) (2-5/8" Bore)<br>13 34506 Piston, Pin & Ring Set (Otd) (2-5/8" Bore)<br>13 34506 Piston, Pin & Ring Set (Otd) (2-5/8" Bore)<br>13 34506 Piston, Pin & Ring Set (Otd) (2-5/8" Bore)<br>13 34506 Piston, Pin & Ring Set (Otd) (2-5/8" Bore)<br>13 34506 Piston Pin & Ring Set (Otd) (2-5/8" Bore)<br>13 34506 Piston Pin & Ring Set (Otd) (2-5/8" Bore)<br>13 34506 Piston Pin A Sky, (Otd) (2-5/8" Bore)<br>13 34566 Ring Set (Otd) (2-5/8" Bore)<br>15 34856 Ring Set (Otd) (2-5/8" Bore)<br>15 34856 Ring Set (Otd) (2-5/8" Bore)<br>16 31295C Bolt, Connecting (Ind. 17)<br>17 650682C Bolt, Connecting (Ind. 17)<br>17 650682C Bolt, Connecting (Ind. 17)<br>18 34034 Lifter, Valve<br>19 33156 Carnshaft<br>20 30622A Extension, Blower housing<br>21 650128 Screw, 1/4-20 x 1/2"<br>22 650651 Screw, 1/4-20 x 1/2" Screw, 1/4-20 x 1/2"<br>23 30684 Gaset Cylinder Cover<br>24 31451A Cylinder Cover (Ind.24, 34, 127A, 12 9 & 130)<br>26 28460 Seel, Oil<br>27 650451 Screw, 1/4-20 x 1/2"<br>28 650599 Screw, 1/4-20 x 1/1"<br>28 650599 Screw, 1/4-20 x 1/1"<br>28 650599 Screw, 1/4-20 x 1/1"<br>29 3058A Spool, Governor<br>31 650454 Screw, 1/4-20 x 1/1"<br>28 650591 Screw, 1/4-20 x 1/12"<br>29 30583 Screw, 10-24 x 1/2"<br>30 30700 Yoke, Governor (Ind.24, 34, 127A, 12 9 & 130)<br>31 650454 Screw, 14-20 x 1/12"<br>32 30583A Spool, Governor<br>33 3584A Spool, Governor<br>33 358 | ·   |        | •                                                                            |
| 7 29538 Base, Engine mounting   8 650542 Screw, 5/16-18 x 3/4"   10 23783 Pin, Crankshaft gear (Used on early prod.)   11 27884 Gear, Crankshaft (Used on early prod.) cion) This gear serviceable ONLY when it is pinned to the crankshaft.   12 31461 Bushing, Crankshaft (Used on early prod.) cion) This gear serviceable ONLY when it is pinned to the crankshaft.   13 34503 Piston, Pin & Ring Set (010" OS)   13 34505 Piston & Pin Assy, (010" OS) (Incl. 14)   13A 31797B Piston & Pin Assy, (010" OS) (Incl. 14)   13A 31798B Piston & Pin Assy, (010" OS) (Incl. 14)   14 27888 Ring, Piston pin retaining   15 34856 Ring Set (010" OS)   15 34856 Ring Set (020" OS)   15 34856 Ring Set (010" OS)   15 34856 Ring Set (010" OS)   16 31285C Both, Connecting rod (Incl. 17)   17 650662C Both, Connecting rod (Incl. 2 pieces)   18 34034 Lifter, Valve   29 30652A Extension, Blower housing   21 65                                                                                                                                                                                                                                                                                                                                                                                                                                                                                                                                                                                                                                                                                                                                                                                                                                                                                                                                                                                                                                                                                                                                                                                                                                                                                                                     | 5   | 35256A | Blower Housing Baffle (With electric starter knockout) (As req.)(point ign.) |
| 8   660642   Screw, 5 <sup>1</sup> / <sub>1</sub> 6-18 x 3/4"     9   35252   Crankshaft     10   22783   Pin, Crankshaft gear (Used on early prod.)     11   2784   Gear, Crankshaft (gear (Used on early prod.)     12   31461   Bushing, Crankshaft (Bear (Used on early prod.)     13   serviceable ONLY when it is pinned to the crankshaft.     13   34503   Piston, Pin & Ring Set (Std.) (2-58" Bore)     13   34505   Piston, Pin & Ring Set (Ot0" OS)     13   34505   Piston & Pin Assy. (O20" OS) (Incl. 14)     13A   31797B   Piston & Pin Assy. (O20" OS) (Incl. 14)     14   27888   Ring Set (C00" OS)     15   34855   Ring Set (C00" OS)     15   34856   Ring Set (C00" OS)     15   34856   Ring Set (C00" OS)     16   31295C   Rod Assy. Connecting (Incl. 17)     17   660662C   Bolt, Connecting rod (Incl. 2 pieces)     18   34034   Lifter, Valve     20   30622A   Extension, Blower housing     21   600661   Screw,                                                                                                                                                                                                                                                                                                                                                                                                                                                                                                                                                                                                                                                                                                                                                                                                                                                                                                                                                                                                                                                                                                                                                                                                                                                                                       | 6   | 650561 | Screw, 1/4-20 x 5/8"                                                         |
| 8   660542   Screw, 5 <sup>7</sup> /6-18 x 3/4"     9   35252   Crankshaft     10   23783   Pin, Crankshaft (gear (Used on early prod.)     11   27884   Gear, Crankshaft (gear (Used on early prod.)     12   31461   Bushing, Crankshaft (gear (Used on early prod.)     13   serviceable (ONLY when it is pinned to the crankshaft.     13   34503   Piston, Pin & Ring Set (Std.) (2-5/8" Bore)     13   34505   Piston, Pin & Ring Set (100" OS)     13   34505   Piston & Pin Assy. (Std.) (2-5/8" (In cl.14)     13A   31797B   Piston & Pin Assy. (Std.) (2-5/8" (In cl.14)     13A   31797B   Piston & Pin Assy. (Std.) (2-5/8" (In cl.14)     13A   31797B   Piston & Pin Assy. (Std.) (2-5/8" (In cl.14)     13A   31797B   Piston & Pin Assy. (Std.) (2-5/8" (In cl.14)     14A   27888   Ring Set (Std.) (2-5/8" Bore)     153   34855   Ring Set (Std.) (2-5/8" Bore)     153   34856   Ring Set (Std.) (2-5/8" Bore)     153   34856   Ring Set (Std.) (2-5/8" Bore)     163   2295C <td< td=""><td>7</td><td>29538</td><td>Base, Engine mounting</td></td<>                                                                                                                                                                                                                                                                                                                                                                                                                                                                                                                                                                                                                                                                                                                                                                                                                                                                                                                                                                                                                                                                                                                                                              | 7   | 29538  | Base, Engine mounting                                                        |
| 9   35252   Crankshaft     10   29783   Pin, Crankshaft gear (Used on early prod.)     11   27844   Gear, Crankshaft (Used on early prod.)     12   31461   Bushing, Crankshaft     12A   650625   Washer Thrust     13   34503   Piston, Pin & Ring Set (010° OS)     13   34504   Piston, Pin & Ring Set (010° OS)     13   34505   Piston, Pin & Ring Set (010° OS)     13   34505   Piston, Pin & Sting Set (010° OS)     13   34505   Piston & Pin Assy. (010° OS)     13   34505   Ring, Piston pin retaining     14   27888   Ring, Piston pin retaining     15   34855   Ring Set (020° OS)     16   31295C   Rod Assy., Connecting (Incl. 17)     17   65062C   Boit, Connecting rod (Incl. 2) pieces)     18   34034   Lifter, Valve     20   30652A   Screw, 1/4-20 X 58" (Use as required )     22   50561   Screw, 1/4-20 X 12" (Use as required )     23   30684   Gastet Cylinder Cover                                                                                                                                                                                                                                                                                                                                                                                                                                                                                                                                                                                                                                                                                                                                                                                                                                                                                                                                                                                                                                                                                                                                                                                                                                                                                                                                   | 8   | 650542 |                                                                              |
| 10 29783 Pin, Crankshaft ger (Used on early prod.)   11 27884 Gear, Crankshaft (Used on early prod.)   12 31461 Bushing, Crankshaft   12 31461 Bushing, Crankshaft   13 34503 Piston, Pin & Ring Set (Std.) (2-5/8" Bore)   13 34504 Piston, Pin & Ring Set (100" OS)   13 34505 Piston, Pin & Ring Set (200" OS)   13A 31797B Piston & Pin Assiy, (Std.) (2-5/8" Bore)   13A 31797B Piston & Pin Assiy, (Std.) (2-5/8")(In cl.14)   13A 31797B Piston & Pin Assiy, (100" OS) (Incl. 14)   13A 31797B Piston & Pin Assiy, (Col" OS) (Incl. 14)   14 27888 Ring, Piston pin retaining   15 34856 Ring Set (202" OS)   16 31295C Rod Assy, Connecting (Incl. 17)   17 650662C Bolt, Connecting rod (Incl. 17)   17 650662C Bolt, Connecting rod (Incl. 2 pieces)   13 3156 Camshaft   20 30622A Extension, Blower housing   21 65051 Screw, 1/4-20 x 1/2" (Use as required )                                                                                                                                                                                                                                                                                                                                                                                                                                                                                                                                                                                                                                                                                                                                                                                                                                                                                                                                                                                                                                                                                                                                                                                                                                                                                                                                                               |     |        |                                                                              |
| 11 2784 Gear, Crankshaft Gear, Crankshaft   12 31461 Bushing, Crankshaft Bushing, Crankshaft   13 4503 Piston, Pin & Ring Set (010° OS) 13   13 34503 Piston, Pin & Ring Set (010° OS) 13   13 34505 Piston, Pin & Ring Set (010° OS) 13   13 34505 Piston, Pin & Ring Set (020° OS) 14   13 31798B Piston & Pin Assy, (020° OS) (Incl. 14) 14   14 27888 Ring, Piston & Pin Assy, (020° OS) (Incl. 14) 14   15 34855 Ring Set (020° OS) 16   14 27888 Ring Set (020° OS) 16   15 34856 Ring Set (020° OS) 16   16 31295C Rod Assy, Connecting Indl. 17) 17   17 650662C Bolt, Connecting rod (Incl. 2) 16   18 34034 Lifter, Valve 19   20 30682A Carmshaft 20   21 650128 Screw, 1/4-20 x 5/8" (Use as required ) 20   23 30684 Geasket Cylinder Cover 12                                                                                                                                                                                                                                                                                                                                                                                                                                                                                                                                                                                                                                                                                                                                                                                                                                                                                                                                                                                                                                                                                                                                                                                                                                                                                                                                                                                                                                                                              |     |        |                                                                              |
| 12A 650625 Washer Thrust   13 34503 Piston, Pin & Ring Set (Std.) (2-5/8" Bore)   13 34504 Piston, Pin & Ring Set (.020' OS)   13A 31797B Piston & Pin Assy. (Std.) (2-5/8") (In cl. 14)   13A 31798B Piston & Pin Assy. (Std.) (2-5/8") (In cl. 14)   13A 31798B Piston & Pin Assy. (O20' OS) (Incl. 14)   13A 31798B Piston & Pin Assy. (O20' OS) (Incl. 14)   14A 27888 Ring Set (Std.) (2-5/8") (Incl. 14)   15 34855 Ring Set (O10' OS)   15 34856 Ring Set (O10' OS)   16 31295C Rod Assy., Connecting (Incl. 17)   17 650662C Bolt, Connecting rod (Incl. 2 pieces)   18 34034 Lifer, Valve   20 30522A Extension, Blower housing   21 650561 Screw, 1/4-20 x 5/8" (Use as required )   22 30684 Gasket Cylinder Cover   23 30684 Gasket Cylinder Cover   24 31451A Cylinder Cover (Incl.26, 34, 127A, 12 9 & 130)   28 650599 Screw, 1/4-20 x 1"   28                                                                                                                                                                                                                                                                                                                                                                                                                                                                                                                                                                                                                                                                                                                                                                                                                                                                                                                                                                                                                                                                                                                                                                                                                                                                                                                                                                            |     |        | Gear, Crankshaft (Used on early produ ction) This gear is                    |
| 13 34503 Piston, Pin & Ring Set (Std) (2-5/8" Bore)   13 34505 Piston, Pin & Ring Set (O10" OS)   13A 31797B Piston & Pin Assy. (Std.) (2-5/8") (In cl. 14)   13A 31799B Piston & Pin Assy. (Std.) (2-5/8") (In cl. 14)   13A 31799B Piston & Pin Assy. (O20" OS) (Incl. 14)   13A 31799B Piston & Pin Assy. (O20" OS) (Incl. 14)   14 27838 Ring Set (Std.) (2-5/8") (In cl. 14)   15 34854 Ring Set (Std.) (2-5/8") (In cl. 14)   14 27838 Ring Set (Std.) (2-5/8") (In cl. 14)   15 34856 Ring Set (Std.) (2-5/8") (In cl. 14)   15 34856 Ring Set (Std.) (2-5/8") (In cl. 14)   15 34856 Ring Set (Std.) (2-5/8") (In cl. 14)   16 31235C Rod Assy. Connecting (Incl. 17)   17 650662C Bolt, Connecting rod (Incl. 2 pieces)   18 34034 Lifter, Valve   19 3156 Camshaft   20 30622A Extension, Blower housing   21 650128 Screw, 14-20 x 1/2" (Use as required )   23 30684 Gasket Cylinder Cove                                                                                                                                                                                                                                                                                                                                                                                                                                                                                                                                                                                                                                                                                                                                                                                                                                                                                                                                                                                                                                                                                                                                                                                                                                                                                                                                    |     |        | Bushing, Crankshaft                                                          |
| 13 34504 Piston, Pin & Ring Set (010" OS)   13 34505 Piston, Pin & Ring Set (020" OS)   13A 31797B Piston & Pin Assy. (Std.)(2-5/8)(In cl. 14)   13A 31799B Piston & Pin Assy. (O10" OS)   14A 31798B Piston & Pin Assy. (O10" OS)   15 34854 Ring Set (010" OS)   15 34855 Ring Set (010" OS)   15 34856 Ring Set (010" OS)   15 34856 Ring Set (020" OS)   16 31225C Rod Assy. Connecting rod (Ind. 17)   17 650662C Bolt, Connecting rod (Ind. 2 pieces)   18 34034 Lifter, Valve   19 33156 Camshaft   20 60562A Extension, Blower housing   21 650561 Screw, 1/4-20 x 1/2"   22 650661 Screw, 1/4-20 x 1/2"   23 30684 Gasket Cylinder Cover (Ind.26, 34, 127A, 12.9 & 130)   24460 Seal, Oil   27 650451 Screw, 1/4-20 x 1.12"   28 60599 Screw, 1/4-20 x 1.12"   29 30690C Rod As                                                                                                                                                                                                                                                                                                                                                                                                                                                                                                                                                                                                                                                                                                                                                                                                                                                                                                                                                                                                                                                                                                                                                                                                                                                                                                                                                                                                                                                 |     |        |                                                                              |
| 13 34505 Piston, Pin & Ring Set (0.20" OS)   13A 31797B Piston & Pin Assy. (0.10" OS) (Incl. 14)   13A 31799B Piston & Pin Assy. (0.20" OS) (Incl. 14)   13A 31799B Piston & Pin Assy. (0.20" OS) (Incl. 14)   14 27888 Ring, Piston pretaining   15 34854 Ring Set (0.10" OS)   15 34856 Ring Set (0.10" OS)   16 31295C Rod Assy., Connecting (Incl. 17)   17 650662C Bolt, Connecting rod (Incl. 2 pieces)   18 34034 Lifter, Valve   19 33156 Camshaft   20 30622A Extension, Blower housing   21 650128 Screw, 1/4-20 x 1/2" (Use as required )   23 30684 Gasket Cylinder Cover   23 30684 Gasket Cylinder Cover   24 31451A Cylinder Cover (Incl.26, 34, 127A, 12 9 & 130)   26 28460 Seal, Oil   27 650599 Screw, 1/4-20 x 1/2"   28 650599 Screw, 1/4-20 x 1/2"   29 30690C Rod Assy., Governor                                                                                                                                                                                                                                                                                                                                                                                                                                                                                                                                                                                                                                                                                                                                                                                                                                                                                                                                                                                                                                                                                                                                                                                                                                                                                                                                                                                                                                 | 13  | 34503  |                                                                              |
| 13 34505 Piston, Pin & Ring Set (.020" OS)   13A 31797B Piston & Pin Assy. (.010" OS) (Incl. 14)   13A 31798B Piston & Pin Assy. (.020" OS) (Incl. 14)   13A 31798B Piston & Pin Assy. (.020" OS) (Incl. 14)   14 27888 Ring, Piston pin retaining   15 34854 Ring Set (Std.) (2-5%) (Incl. 14)   15 34856 Ring Set (Std.) (2-5%) (Incl. 14)   15 34856 Ring Set (Std.) (2-5%) (Incl. 14)   16 31295C Rod Assy., Connecting (Incl. 17)   17 650662C Bolt, Connecting rod (Incl. 2 pieces)   18 34034 Lifter, Valve   19 33156 Camshaft   20 30622A Extension, Blower housing   21 650128 Screw, 1/4-20 x 1/2" (Use as required )   22 30684 Gasket Cylinder Cover   23 30684 Gasket Cylinder Cover   24 31451A Cylinder Cover (Incl.26, 34, 127A, 12 9 & 130)   26 28460 Seal, Oil   27 650451 Screw, 1/4-20 x 1/2"   28 650599 Screw,                                                                                                                                                                                                                                                                                                                                                                                                                                                                                                                                                                                                                                                                                                                                                                                                                                                                                                                                                                                                                                                                                                                                                                                                                                                                                                                                                                                                   | 13  | 34504  | Piston, Pin & Ring Set (.010" OS)                                            |
| 13A 31798B Piston & Pin Ass <sup>2</sup> , (.010 <sup>°</sup> OS) (incl. 14)   13A 31799B Piston & Pin Ass <sup>2</sup> , (.020 <sup>°</sup> OS) (incl. 14)   14 27888 Ring, Piston pin retaining   15 34854 Ring Set (Std.) (2-5/8" Bore)   15 34855 Ring Set (.010 <sup>°</sup> OS)   15 34856 Ring Set (.010 <sup>°</sup> OS)   16 31295C Rod Assy., Connecting (Incl. 17)   17 650662C Bolt, Connecting rod (Incl. 2 pieces)   18 34034 Lifter, Valve   19 33156 Camshaft   20 30622A Extension, Blower housing   21 650128 Screw, 10-24 x 1/2"   22 30063 Screw, 1/4-20 x 12" (Use as required )   23 30684 Cakket Cylinder Cover   24 31451 Screw, 1/4-20 x 1"   28 650599 Screw, 1/4-20 x 1"   29 30699C Rod Assy., Governor (Incl. 30 & 31)   30 30700 Yoke, Governor   31 30442 Ring, Retaining   34 31845 Shaft, Mechanical governor   35 30                                                                                                                                                                                                                                                                                                                                                                                                                                                                                                                                                                                                                                                                                                                                                                                                                                                                                                                                                                                                                                                                                                                                                                                                                                                                                                                                                                                   | 13  | 34505  | Piston, Pin & Ring Set (.020" OS)                                            |
| 13A 31798B Piston & Pin Ass'y. (010" OS) (Incl. 14)   13A 31799B Piston & Pin Ass'y. (020" OS) (Incl. 14)   14 27888 Ring, Piston pin retaining   15 34854 Ring Set (Std.) (2-5/8" Bore)   15 34856 Ring Set (.010" OS)   15 34856 Ring Set (.010" OS)   16 31295C Rod Assy., Connecting (Incl. 17)   17 650662C Boit, Connecting rod (Incl. 2 pieces)   18 34034 Lifter, Valve   20 30622A Extension, Blower housing   21 650128 Screw, 10-24 x 1/2"   23 30684 Gasket Cylinder Cover   23 30684 Gasket Cylinder Cover   24 31451A Cylinder Cover (Incl. 26, 34, 127A, 12 9 & 130)   26 Screw, 1/4-20 x 1" 28   28 4600 Scal, OI   27 650451 Screw, 1/4-20 x 1"   28 650599 Screw, 1/4-20 x 1"   29 30699C Rod Assy., Governor   31455 Shaft, Mechanical governor   33 29642 Ring, Reta                                                                                                                                                                                                                                                                                                                                                                                                                                                                                                                                                                                                                                                                                                                                                                                                                                                                                                                                                                                                                                                                                                                                                                                                                                                                                                                                                                                                                                                 | 13A | 31797B | Piston & Pin Ass'y. (Std.)(2-5/8')(In cl.14)                                 |
| 13A 31799B Piston & Pin Assý. (.020" OS) (Incl. 14)   14 27886 Ring, Piston pin retaining   15 34854 Ring Set (Std.) (25/8" Bore)   15 34855 Ring Set (0.10" OS)   16 31295C Rod Assy., Connecting (Incl. 17)   17 650662C Bolt, Connecting rod (Incl. 2 pieces)   18 34034 Lifter, Valve   19 33156 Carnshaft   20 30622A Extension, Blower housing   21 650128 Screw, 10-24 x 1/2"   22 650561 Screw, 1/4-20 x 5/8" (Use as required )   23 30684 Gasket Cylinder Cover   24 31451A Cylinder Cover (Incl.26, 34, 127A, 12 9 & 130)   26 50569 Screw, 1/4-20 x 1"   28 650599 Screw, 1/4-20 x 1"   29 30690C Rod Asy., Governor (Incl. 30 & 31)   31 650494 Screw, 640 x 5/16"   31 25642 Ring, Retaining   34 31445 Shaft, Mechanical governor   31 650494 Screw, 640 x 5/16"   32 305                                                                                                                                                                                                                                                                                                                                                                                                                                                                                                                                                                                                                                                                                                                                                                                                                                                                                                                                                                                                                                                                                                                                                                                                                                                                                                                                                                                                                                                 | 13A | 31798B |                                                                              |
| 1427888Ring, Piston pin retaining1534854Ring Set (Std.) (2-58" Bore)1534856Ring Set (J010" OS)1534856Ring Set (J010" OS)1631295CRod Assy., Connecting (Incl. 17)17650662CBolt, Connecting rod (Incl. 2 pieces)1834034Lifter, Valve1933156Carnshaft2030622AExtension, Blower housing21650128Screw, $10-24 \times 1/2"$ 22650561Screw, $1/4-20 \times 5/8"$ (Use as required )2330684Gasket Cylinder Cover2431451ACylinder Cover (Incl.26, 34, 127A, 12 9 & 130)2628460Seal, Oil27650451Screw, $1/4-20 \times 1''$ 28650599Screw, $1/4-20 \times 1''$ 2930692CRod Assy., Governor31650494Screw, $640 \times 5/16"$ 3329642Ring, Retaining3431845Shaft, Mechanical governor3530588ASpool, Governor3635479Washer, Flat3729193Ring, Retaining3830591Gear Assy., Governor3931843ABracket, Governor gear40650366Screw, $1/2^2$ NS)                                                                                                                                                                                                                                                                                                                                                                                                                                                                                                                                                                                                                                                                                                                                                                                                                                                                                                                                                                                                                                                                                                                                                                                                                                                                                                                                                                                                              |     |        |                                                                              |
| 15 34854 Ring Set (Std.) (2-5/8" Bore)   15 34855 Ring Set (010" OS)   15 34856 Ring Set (010" OS)   16 31295C Rod Assy., Connecting (Incl. 17)   17 650662C Bolt, Connecting rod (Incl. 2 pieces)   18 34034 Lifter, Valve   19 33156 Camshaft   20 30622A Extension, Blower housing   21 650561 Screw, 10-24 x 1/2"   22 650561 Screw, 10-24 x 1/2"   23 30684 Gasket Cylinder Cover   23 30684 Gasket Cylinder Cover (Incl.26, 34, 127A, 12 9 & 130)   26 28460 Seal, Oil   27 650451 Screw, 1/4-20 x 1/2"   28 650599 Screw, 1/4-20 x 1"   29 30699C Rod Assy., Governor   31 650494 Screw, 6-40 x 5/16"   33 29642 Ring, Retaining   34 31845 Shap, Retaining   34 31845 Spool, Governor   35 30588A Spool, Governor   36                                                                                                                                                                                                                                                                                                                                                                                                                                                                                                                                                                                                                                                                                                                                                                                                                                                                                                                                                                                                                                                                                                                                                                                                                                                                                                                                                                                                                                                                                                           |     |        |                                                                              |
| 15 34855 Ring Set (010° ČS)   15 34856 Ring Set (020° CS)   16 31295C Rod Assy., Connecting (Incl. 17)   17 650662C Bolt, Connecting rod (Incl. 2 pieces)   18 34034 Lifter, Valve   19 33156 Camshaft   20 30622A Extension, Blower housing   21 650128 Screw, 10-24 x 1/2"   22 650561 Screw, 1/4-20 x 5/8" (Use as required )   23 30684 Gasket Cylinder Cover   23 30684 Gasket Cylinder Cover (Incl. 26, 34, 127A, 12 9 & 130)   26 28460 Seal, Oil   27 650451 Screw, 1/4-20 x 1"   28 650599 Screw, 1/4-20 x 1"   28 650599 Screw, 1/4-20 x 1"   29 30690C Rod Assy., Governor   31 650494 Screw, 6-40 x 5/16"   33 29642 Ring, Retaining   34 31845 Shaft, Mechanical governor   35 30588A Spool, Governor   36 35479 Washer, Flat                                                                                                                                                                                                                                                                                                                                                                                                                                                                                                                                                                                                                                                                                                                                                                                                                                                                                                                                                                                                                                                                                                                                                                                                                                                                                                                                                                                                                                                                                               |     |        |                                                                              |
| 15 34856 Ring Set (.020" OS)   16 31295C Rod Assy., Connecting (Incl. 17)   17 650662C Bolt, Connecting rod (Incl. 2 pieces)   18 34034 Lifter, Valve   19 33156 Camshaft   20 30622A Extension, Blower housing   21 650561 Screw, 10-24 x 1/2"   22 30663 Screw, 1/4-20 x 5/8" (Use as required )   23 30684 Gasket Oylinder Cover   24 31451A Cylinder Cover (Incl.26, 34, 127A, 12 9 & 130)   26 8460 Seal, Oil   27 650451 Screw, 1/4-20 x 1"   28 650599 Screw, 1/4-20 x 1"   29 30690C Rod Assy., Governor (Incl. 30 & 31)   30 30700 Yoke, Governor   31 650494 Screw, 6-40 x 5/16"   33 29642 Ring, Retaining   34 31845 Shaft, Mechanical governor   35 30588A Spool, Governor   36 35479 Washer, Flat   37 29193 Ring, Retaining                                                                                                                                                                                                                                                                                                                                                                                                                                                                                                                                                                                                                                                                                                                                                                                                                                                                                                                                                                                                                                                                                                                                                                                                                                                                                                                                                                                                                                                                                               |     |        |                                                                              |
| 16 31295C Rod Assy., Connecting (Incl. 17)   17 650662C Bolt, Connecting rod (Incl. 2 pieces)   18 34034 Lifter, Valve   19 33156 Camshaft   20 30622A Extension, Blower housing   21 650128 Screw, 10-24 x 1/2"   22 650561 Screw, 1/4-20 x 5/8" (Use as required )   23 30684 Gasket Cylinder Cover   24 31451A Cylinder Cover (Incl.26, 34, 127A, 12 9 & 130)   26 28460 Seal, Oil   27 650451 Screw, 1/4-20 x 1"   28 650599 Screw, 1/4-20 x 1-1/2"   29 30699C Rod Assy., Govemor (Incl. 30 & 31)   30 30700 Yoke, Govemor   31 650494 Screw, 6-40 x 5/16"   33 29642 Ring, Retaining   34 31845 Shaft, Mechanical governor   35 30588A Spool, Governor   36 35479 Washer, Flat   37 29193 Ring, Retaining   38 30591 Gear Assy., Governor                                                                                                                                                                                                                                                                                                                                                                                                                                                                                                                                                                                                                                                                                                                                                                                                                                                                                                                                                                                                                                                                                                                                                                                                                                                                                                                                                                                                                                                                                          |     |        |                                                                              |
| 17 650662C Bolt, Connecting rod (Ind. 2 pieces)   18 34034 Lifter, Valve   19 33156 Camshaft   20 30622A Extension, Blower housing   21 650128 Screw, 10-24 x 1/2"   22 650561 Screw, 1/4-20 x 5/8" (Use as required )   23 30684 Gasket Cylinder Cover   24 31451A Cylinder Cover (Incl.26, 34, 127A, 12 9 & 130)   26 28460 Seal, Oil   27 650451 Screw, 1/4-20 x 1/"   28 650599 Screw, 1/4-20 x 1-1/2"   29 30690C Rod Assy., Governor (Incl. 30 & 31)   30 30700 Yoke, Governor   31 650494 Screw, 6-40 x 5/16"   33 29642 Ring, Retaining   34 31845 Shaft, Mechanical governor   35 30588A Spool, Governor   36 35479 Washer, Flat   37 29193 Ring, Retaining   38 30591 Gear Assy., Governor   39 31843A Bracket, Governor   39 </td <td></td> <td></td> <td></td>                                                                                                                                                                                                                                                                                                                                                                                                                                                                                                                                                                                                                                                                                                                                                                                                                                                                                                                                                                                                                                                                                                                                                                                                                                                                                                                                                                                                                                                               |     |        |                                                                              |
| 18 34034 Lifter, Valve   19 33156 Camshaft   20 30622A Extension, Blower housing   21 650128 Screw, 10-24 x 1/2"   22 650561 Screw, 1/4-20 x 5/8" (Use as required )   23 30684 Gasket Cylinder Cover   24 31451A Cylinder Cover (Incl.26, 34, 127A, 12 9 & 130)   26 28460 Seal, Oil   27 650451 Screw, 1/4-20 x 1"   28 650599 Screw, 1/4-20 x 1-1/2"   29 30690C Rod Assy., Governor (Incl. 30 & 31)   30 30700 Yoke, Governor   31 650494 Screw, 6-40 x 5/16"   31 650494 Screw, 6-40 x 5/16"   33 29642 Ring, Retaining   34 31845 Shaft, Mechanical governor   35 30588A Spool, Governor   36 35479 Washer, Flat   37 2913 Ring, Retaining   38 30591 Gear Assy., Governor   39 31843A Bracket, Governor gear   40 6                                                                                                                                                                                                                                                                                                                                                                                                                                                                                                                                                                                                                                                                                                                                                                                                                                                                                                                                                                                                                                                                                                                                                                                                                                                                                                                                                                                                                                                                                                               |     |        |                                                                              |
| 19 33156 Carnishaft   20 30622A Extension, Blower housing   21 650128 Screw, 1/0-24 x 1/2"   22 650561 Screw, 1/4-20 x 5/8" (Use as required )   23 30684 Gasket Cylinder Cover   24 31451A Cylinder Cover (Incl.26, 34, 127A, 12 9 & 130)   26 28460 Seal, Oil   27 650451 Screw, 1/4-20 x 1"   28 650599 Screw, 1/4-20 x 1"   29 30699C Rod Assy., Governor (Incl. 30 & 31)   30 30700 Yoke, Governor   31 650494 Screw, 6-40 x 5/16"   32 29642 Ring, Retaining   34 31845 Shaft, Mechanical governor   35 30588A Spool, Governor   36 35479 Washer, Flat   37 29193 Ring, Retaining   38 30591 Gear Assy., Governor   39 31843A Bracket, Governor gear   40 650836 Screw, 10-24 x 1/2"   41 32783 Intake Valve (Std.)   41                                                                                                                                                                                                                                                                                                                                                                                                                                                                                                                                                                                                                                                                                                                                                                                                                                                                                                                                                                                                                                                                                                                                                                                                                                                                                                                                                                                                                                                                                                           |     |        | • • • •                                                                      |
| 20 30622A Extension, Blower housing   21 650128 Screw, 10-24 x 1/2"   22 650561 Screw, 1/4-20 x 5/8" (Use as required )   23 30634 Gasket Cylinder Cover   24 31451A Cylinder Cover (Incl.26, 34, 127A, 12 9 & 130)   26 28460 Seal, Oil   27 650451 Screw, 1/4-20 x 1"   28 650599 Screw, 1/4-20 x 1"   29 30690C Rod Assy., Governor (Incl. 30 & 31)   30 30700 Yoke, Governor   31 650494 Screw, 6-40 x 5/16"   33 29642 Ring, Retaining   34 31845 Shaft, Mechanical governor   35 30588A Spool, Governor   36 35479 Washer, Flat   37 29193 Ring, Retaining   38 30591 Gear Assy., Governor   39 31843A Bracket, Governor   39 31843A Bracket, Governor   39 31843A Bracket, Governor   30 Gear Assy., Governor Gear Assy., Governor   <                                                                                                                                                                                                                                                                                                                                                                                                                                                                                                                                                                                                                                                                                                                                                                                                                                                                                                                                                                                                                                                                                                                                                                                                                                                                                                                                                                                                                                                                                            |     |        |                                                                              |
| 21 650128 Screw, 10 <sup>2</sup> 24 x 1/2"   22 650561 Screw, 1/4-20 x 5/8" (Use as required )   23 30684 Gasket Cylinder Cover   24 31451A Cylinder Cover (Incl.26, 34, 127A, 12 9 & 130)   26 28460 Seal, Oil   27 650451 Screw, 1/4-20 x 1"   28 650599 Screw, 1/4-20 x 1-1/2"   29 30699C Rod Assy., Governor (Incl. 30 & 31)   30 30700 Yoke, Governor   31 650494 Screw, 6-40 x 5/16"   32 32642 Ring, Retaining   34 31845 Shaft, Mechanical governor   35 30588A Spool, Governor   36 35479 Washer, Flat   37 29193 Ring, Retaining   38 30591 Gear Assy., Governor   39 31843A Bracket, Governor   39 <t< td=""><td></td><td></td><td></td></t<>                                                                                                                                                                                                                                                                                                                                                                                                                                                                                                                                                                                                                                                                                                                                                                                                                                                                                                                                                                                                                                                                                                                                                                                                                                                                                                                                                                                                                                                        |     |        |                                                                              |
| 22 650561 Screw, 1/4-20 x 5/8" (Use as required )   22 30063 Screw, 1/4-20 x 1/2" (Use as required )   23 30684 Gasket Cylinder Cover   24 31451A Cylinder Cover (Incl.26, 34, 127A, 12 9 & 130)   26 28460 Seal, Oil   27 650451 Screw, 1/4-20 x 1"   28 650599 Screw, 1/4-20 x 1-1/2"   29 30699C Rod Assy., Governor (Incl. 30 & 31)   30 30700 Yoke, Governor   31 650494 Screw, 6-40 x 5/16"   33 29642 Ring, Retaining   34 31845 Shaft, Mechanical governor   35 30588A Spool, Governor   36 35479 Washer, Flat   37 29193 Ring, Retaining   38 30591 Gear Assy., Governor   39 31843A Bracket, Governor   40 650836 Screw, 10-24 x 1/2"   41 32783 Intake Valve (Std.)   41 32784 Intake Valve (1/32" OS)                                                                                                                                                                                                                                                                                                                                                                                                                                                                                                                                                                                                                                                                                                                                                                                                                                                                                                                                                                                                                                                                                                                                                                                                                                                                                                                                                                                                                                                                                                                        |     |        |                                                                              |
| 22 30063 Screw, 1/4-20 x 1/2" (Use as required )   23 30684 Gasket Cylinder Cover   24 31451A Cylinder Cover (Incl.26, 34, 127A, 12 9 & 130)   26 28460 Seal, Oil   27 650451 Screw, 1/4-20 x 1"   28 650599 Screw, 1/4-20 x 1"   29 30699C Rod Assy., Governor (Incl. 30 & 31)   30 30700 Yoke, Governor   31 650494 Screw, 6-40 x 5/16"   32 29642 Ring, Retaining   34 31845 Shaft, Mechanical governor   35 30588A Spool, Governor   36 35479 Washer, Flat   37 29193 Gear Assy., Governor   38 30591 Gear Assy., Governor   39 31843A Bracket, Governor gear   40 650836 Screw, 10-24 x 1/2"   41 32783 Intake Valve (Std.)   41 32784 Intake Valve (1/32" OS)                                                                                                                                                                                                                                                                                                                                                                                                                                                                                                                                                                                                                                                                                                                                                                                                                                                                                                                                                                                                                                                                                                                                                                                                                                                                                                                                                                                                                                                                                                                                                                      |     |        |                                                                              |
| 23 30684 Gasket Cylinder Cover   24 31451A Cylinder Cover (Incl.26, 34, 127A, 12 9 & 130)   26 28460 Seal, Oil   27 650451 Screw, 1/4-20 x 1"   28 650599 Screw, 1/4-20 x 1-1/2"   29 30699C Rod Assy., Governor (Incl. 30 & 31)   30 30700 Yoke, Governor   31 650494 Screw, 6-40 x 5/16"   33 29642 Ring, Retaining   34 31845 Shaft, Mechanical governor   35 30588A Spool, Governor   36 35479 Washer, Flat   37 29193 Ring, Retaining   38 30591 Gear Assy., Governor   39 31843A Bracket, Governor   40 650836 Screw, 10-24 x 1/2"   41 32783 Intake Valve (Std.)   41 32784 Intake Valve (1/32" OS)                                                                                                                                                                                                                                                                                                                                                                                                                                                                                                                                                                                                                                                                                                                                                                                                                                                                                                                                                                                                                                                                                                                                                                                                                                                                                                                                                                                                                                                                                                                                                                                                                               |     |        |                                                                              |
| 24 31451A Cylinder Čover (Incl.26, 34, 127A, 12 9 & 130)   26 28460 Seal, Oil   27 650451 Screw, 1/4-20 x 1"   28 650599 Screw, 1/4-20 x 1-1/2"   29 30699C Rod Assy., Governor (Incl. 30 & 31)   30 30700 Yoke, Governor   31 650494 Screw, 6-40 x 5/16"   33 29642 Ring, Retaining   34 31845 Shaft, Mechanical governor   35 30588A Spool, Governor   36 35479 Washer, Flat   37 29193 Ring, Retaining   38 30591 Gear Assy., Governor   39 31843A Bracket, Governor gear   40 650836 Screw, 10-24 x 1/2"   41 32783 Intake Valve (Std.)   41 32784 Intake Valve (1/32" OS)                                                                                                                                                                                                                                                                                                                                                                                                                                                                                                                                                                                                                                                                                                                                                                                                                                                                                                                                                                                                                                                                                                                                                                                                                                                                                                                                                                                                                                                                                                                                                                                                                                                           |     |        |                                                                              |
| 26 28460 Seal, Oil   27 650451 Screw, 1/4-20 x 1"   28 650599 Screw, 1/4-20 x 1-1/2"   29 30699C Rod Assy., Governor (Incl. 30 & 31)   30 30700 Yoke, Governor   31 650494 Screw, 6-40 x 5/16"   33 29642 Ring, Retaining   34 31845 Shaft, Mechanical governor   35 30588A Spool, Governor   36 35479 Washer, Flat   37 29193 Ring, Retaining   38 30591 Gear Assy., Governor   39 31843A Bracket, Governor gear   40 650836 Screw, 10-24 x 1/2"   41 32783 Intake Valve (Std.)   41 32784 Intake Valve (1/32" OS)                                                                                                                                                                                                                                                                                                                                                                                                                                                                                                                                                                                                                                                                                                                                                                                                                                                                                                                                                                                                                                                                                                                                                                                                                                                                                                                                                                                                                                                                                                                                                                                                                                                                                                                      |     |        |                                                                              |
| 27 650451 Screw, 1/4-20 x 1"   28 650599 Screw, 1/4-20 x 1-1/2"   29 30699C Rod Assy., Governor (Incl. 30 & 31)   30 30700 Yoke, Governor   31 650494 Screw, 6-40 x 5/16"   33 29642 Ring, Retaining   34 31845 Shaft, Mechanical governor   35 30588A Spool, Governor   36 35479 Washer, Flat   37 29193 Ring, Retaining   38 30591 Gear Assy., Governor   39 31843A Bracket, Governor gear   40 650836 Screw, 10-24 x 1/2"   41 32783 Intake Valve (Std.)   41 32784 Intake Valve (1/32" OS)                                                                                                                                                                                                                                                                                                                                                                                                                                                                                                                                                                                                                                                                                                                                                                                                                                                                                                                                                                                                                                                                                                                                                                                                                                                                                                                                                                                                                                                                                                                                                                                                                                                                                                                                           |     |        |                                                                              |
| 28 650599 Screw, 1/4-20 x 1-1/2"   29 30699C Rod Assy., Governor (Incl. 30 & 31)   30 30700 Yoke, Governor   31 650494 Screw, 6-40 x 5/16"   33 29642 Ring, Retaining   34 31845 Shaft, Mechanical governor   35 30588A Spool, Governor   36 35479 Washer, Flat   37 29193 Ring, Retaining   38 30591 Gear Assy., Governor   39 31843A Bracket, Governor gear   40 650836 Screw, 10-24 x 1/2"   41 32783 Intake Valve (Std.)   41 32784 Intake Valve (1/32" OS)                                                                                                                                                                                                                                                                                                                                                                                                                                                                                                                                                                                                                                                                                                                                                                                                                                                                                                                                                                                                                                                                                                                                                                                                                                                                                                                                                                                                                                                                                                                                                                                                                                                                                                                                                                          | 26  | 28460  | Seal, Oil                                                                    |
| 29 30699C Rod Assy., Governor (Incl. 30 & 31)   30 30700 Yoke, Governor   31 650494 Screw, 6-40 x 5/16"   33 29642 Ring, Retaining   34 31845 Shaft, Mechanical governor   35 30588A Spool, Governor   36 35479 Washer, Flat   37 29193 Ring, Retaining   38 30591 Gear Assy., Governor   39 31843A Bracket, Governor gear   40 650836 Screw, 10-24 x 1/2"   41 32783 Intake Valve (Std.)   41 32784 Intake Valve (1/32" OS)                                                                                                                                                                                                                                                                                                                                                                                                                                                                                                                                                                                                                                                                                                                                                                                                                                                                                                                                                                                                                                                                                                                                                                                                                                                                                                                                                                                                                                                                                                                                                                                                                                                                                                                                                                                                             | 27  | 650451 | Screw, 1/4-20 x 1"                                                           |
| 30 30700 Yoke, Governor   31 650494 Screw, 6-40 x 5/16"   33 29642 Ring, Retaining   34 31845 Shaft, Mechanical governor   35 30588A Spool, Governor   36 35479 Washer, Flat   37 29193 Ring, Retaining   38 30591 Gear Assy., Governor   39 31843A Bracket, Governor gear   40 650836 Screw, 10-24 x 1/2"   41 32783 Intake Valve (Std.)   41 32784 Intake Valve (1/32" OS)                                                                                                                                                                                                                                                                                                                                                                                                                                                                                                                                                                                                                                                                                                                                                                                                                                                                                                                                                                                                                                                                                                                                                                                                                                                                                                                                                                                                                                                                                                                                                                                                                                                                                                                                                                                                                                                             | 28  | 650599 | Screw, 1/4-20 x 1-1/2"                                                       |
| 30 30700 Yoke, Governor   31 650494 Screw, 6-40 x 5/16"   33 29642 Ring, Retaining   34 31845 Shaft, Mechanical governor   35 30588A Spool, Governor   36 35479 Washer, Flat   37 29193 Ring, Retaining   38 30591 Gear Assy., Governor   39 31843A Bracket, Governor gear   40 650836 Screw, 10-24 x 1/2"   41 32783 Intake Valve (Std.)   41 32784 Intake Valve (1/32" OS)                                                                                                                                                                                                                                                                                                                                                                                                                                                                                                                                                                                                                                                                                                                                                                                                                                                                                                                                                                                                                                                                                                                                                                                                                                                                                                                                                                                                                                                                                                                                                                                                                                                                                                                                                                                                                                                             | 29  | 30699C | Rod Assy., Governor (Incl. 30 & 31)                                          |
| 31 650494 Screw, 6-40 x 5/16"   33 29642 Ring, Retaining   34 31845 Shaft, Mechanical governor   35 30588A Spool, Governor   36 35479 Washer, Flat   37 29193 Ring, Retaining   38 30591 Gear Assy., Governor   39 31843A Bracket, Governor gear   40 650836 Screw, 10-24 x 1/2"   41 32783 Intake Valve (Std.)   41 32784 Intake Valve (1/32" OS)                                                                                                                                                                                                                                                                                                                                                                                                                                                                                                                                                                                                                                                                                                                                                                                                                                                                                                                                                                                                                                                                                                                                                                                                                                                                                                                                                                                                                                                                                                                                                                                                                                                                                                                                                                                                                                                                                       | 30  | 30700  |                                                                              |
| 33 29642 Ring, Retaining   34 31845 Shaft, Mechanical governor   35 30588A Spool, Governor   36 35479 Washer, Flat   37 29193 Ring, Retaining   38 30591 Gear Assy., Governor   39 31843A Bracket, Governor gear   40 650836 Screw, 10-24 x 1/2"   41 32783 Intake Valve (Std.)   41 32784 Intake Valve (1/32" OS)                                                                                                                                                                                                                                                                                                                                                                                                                                                                                                                                                                                                                                                                                                                                                                                                                                                                                                                                                                                                                                                                                                                                                                                                                                                                                                                                                                                                                                                                                                                                                                                                                                                                                                                                                                                                                                                                                                                       |     |        |                                                                              |
| 34 31845 Shaft, Mechanical governor   35 30588A Spool, Governor   36 35479 Washer, Flat   37 29193 Ring, Retaining   38 30591 Gear Assy., Governor   39 31843A Bracket, Governor gear   40 650836 Screw, 10-24 x 1/2"   41 32783 Intake Valve (Std.)   41 32784 Intake Valve (1/32" OS)                                                                                                                                                                                                                                                                                                                                                                                                                                                                                                                                                                                                                                                                                                                                                                                                                                                                                                                                                                                                                                                                                                                                                                                                                                                                                                                                                                                                                                                                                                                                                                                                                                                                                                                                                                                                                                                                                                                                                  |     |        |                                                                              |
| 35 30588A Spool, Governor   36 35479 Washer, Flat   37 29193 Ring, Retaining   38 30591 Gear Assy., Governor   39 31843A Bracket, Governor gear   40 650836 Screw, 10-24 x 1/2"   41 32783 Intake Valve (Std.)   41 32784 Intake Valve (1/32" OS)                                                                                                                                                                                                                                                                                                                                                                                                                                                                                                                                                                                                                                                                                                                                                                                                                                                                                                                                                                                                                                                                                                                                                                                                                                                                                                                                                                                                                                                                                                                                                                                                                                                                                                                                                                                                                                                                                                                                                                                        |     |        |                                                                              |
| 36 35479 Washer, Flat   37 29193 Ring, Retaining   38 30591 Gear Assy., Governor   39 31843A Bracket, Governor gear   40 650836 Screw, 10-24 x 1/2"   41 32783 Intake Valve (Std.)   41 32784 Intake Valve (1/32" OS)                                                                                                                                                                                                                                                                                                                                                                                                                                                                                                                                                                                                                                                                                                                                                                                                                                                                                                                                                                                                                                                                                                                                                                                                                                                                                                                                                                                                                                                                                                                                                                                                                                                                                                                                                                                                                                                                                                                                                                                                                    |     |        |                                                                              |
| 37 29193 Ring, Retaining   38 30591 Gear Assy., Governor   39 31843A Bracket, Governor gear   40 650836 Screw, 10-24 x 1/2"   41 32783 Intake Valve (Std.)   41 32784 Intake Valve (1/32" OS)                                                                                                                                                                                                                                                                                                                                                                                                                                                                                                                                                                                                                                                                                                                                                                                                                                                                                                                                                                                                                                                                                                                                                                                                                                                                                                                                                                                                                                                                                                                                                                                                                                                                                                                                                                                                                                                                                                                                                                                                                                            |     |        | •                                                                            |
| 38 30591 Gear Assy., Governor   39 31843A Bracket, Governor gear   40 650836 Screw, 10-24 x 1/2"   41 32783 Intake Valve (Std.)   41 32784 Intake Valve (1/32" OS)                                                                                                                                                                                                                                                                                                                                                                                                                                                                                                                                                                                                                                                                                                                                                                                                                                                                                                                                                                                                                                                                                                                                                                                                                                                                                                                                                                                                                                                                                                                                                                                                                                                                                                                                                                                                                                                                                                                                                                                                                                                                       |     |        |                                                                              |
| 39 31843A Bracket, Governor gear   40 650836 Screw, 10-24 x 1/2"   41 32783 Intake Valve (Std.)   41 32784 Intake Valve (1/32" OS)                                                                                                                                                                                                                                                                                                                                                                                                                                                                                                                                                                                                                                                                                                                                                                                                                                                                                                                                                                                                                                                                                                                                                                                                                                                                                                                                                                                                                                                                                                                                                                                                                                                                                                                                                                                                                                                                                                                                                                                                                                                                                                       |     |        |                                                                              |
| 40 650836 Screw, 10-24 x 1/2"   41 32783 Intake Valve (Std.)   41 32784 Intake Valve (1/32" OS)                                                                                                                                                                                                                                                                                                                                                                                                                                                                                                                                                                                                                                                                                                                                                                                                                                                                                                                                                                                                                                                                                                                                                                                                                                                                                                                                                                                                                                                                                                                                                                                                                                                                                                                                                                                                                                                                                                                                                                                                                                                                                                                                          |     |        |                                                                              |
| 41 32783 Intake Valve (Std.)   41 32784 Intake Valve (1/32" OS)                                                                                                                                                                                                                                                                                                                                                                                                                                                                                                                                                                                                                                                                                                                                                                                                                                                                                                                                                                                                                                                                                                                                                                                                                                                                                                                                                                                                                                                                                                                                                                                                                                                                                                                                                                                                                                                                                                                                                                                                                                                                                                                                                                          |     |        |                                                                              |
| 41 32784 Intake Valve (1/32" OS)                                                                                                                                                                                                                                                                                                                                                                                                                                                                                                                                                                                                                                                                                                                                                                                                                                                                                                                                                                                                                                                                                                                                                                                                                                                                                                                                                                                                                                                                                                                                                                                                                                                                                                                                                                                                                                                                                                                                                                                                                                                                                                                                                                                                         |     |        |                                                                              |
|                                                                                                                                                                                                                                                                                                                                                                                                                                                                                                                                                                                                                                                                                                                                                                                                                                                                                                                                                                                                                                                                                                                                                                                                                                                                                                                                                                                                                                                                                                                                                                                                                                                                                                                                                                                                                                                                                                                                                                                                                                                                                                                                                                                                                                          |     |        |                                                                              |
| 42 27878A Exhaust Valve (Std.)                                                                                                                                                                                                                                                                                                                                                                                                                                                                                                                                                                                                                                                                                                                                                                                                                                                                                                                                                                                                                                                                                                                                                                                                                                                                                                                                                                                                                                                                                                                                                                                                                                                                                                                                                                                                                                                                                                                                                                                                                                                                                                                                                                                                           |     |        |                                                                              |
|                                                                                                                                                                                                                                                                                                                                                                                                                                                                                                                                                                                                                                                                                                                                                                                                                                                                                                                                                                                                                                                                                                                                                                                                                                                                                                                                                                                                                                                                                                                                                                                                                                                                                                                                                                                                                                                                                                                                                                                                                                                                                                                                                                                                                                          | 42  | 27878A | Exhaust Valve (Std.)                                                         |
| 42 27880A Exhaust Valve (1/32" OS)                                                                                                                                                                                                                                                                                                                                                                                                                                                                                                                                                                                                                                                                                                                                                                                                                                                                                                                                                                                                                                                                                                                                                                                                                                                                                                                                                                                                                                                                                                                                                                                                                                                                                                                                                                                                                                                                                                                                                                                                                                                                                                                                                                                                       | 42  | 27880A |                                                                              |
| 43 27882 Cap, Upper valve spring                                                                                                                                                                                                                                                                                                                                                                                                                                                                                                                                                                                                                                                                                                                                                                                                                                                                                                                                                                                                                                                                                                                                                                                                                                                                                                                                                                                                                                                                                                                                                                                                                                                                                                                                                                                                                                                                                                                                                                                                                                                                                                                                                                                                         |     |        |                                                                              |