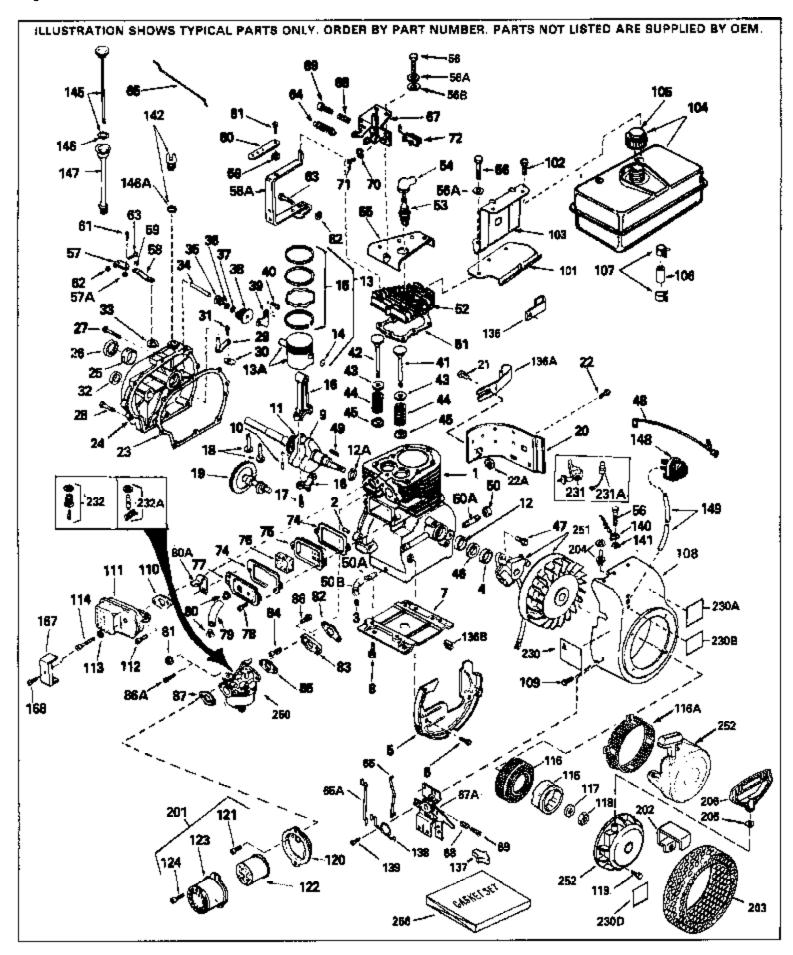

|     | Part Number<br>34915A | Qty | Description Cylinder (Incl. 2, 3 & 4) (2-5/8" Bor e)                                                           |
|-----|-----------------------|-----|----------------------------------------------------------------------------------------------------------------|
| 2   | 27652                 |     | Pin, Dowel                                                                                                     |
| 3   | 27642                 |     | Pipe plug, 1/4-18                                                                                              |
|     | 32630                 |     | Seal, Oil                                                                                                      |
|     | 29536                 |     | Blower Housing Baffle (Without electric starter knock out)                                                     |
| J   | 20000                 |     | (Use as required)                                                                                              |
| 5   | 35256A                |     | Blower Housing Baffle (With electric starter knockout) (As                                                     |
|     |                       |     | req.)(point ign.)                                                                                              |
|     | 650561<br>29538       |     | Screw, 1/4-20 x 5/8"                                                                                           |
|     | 650542                |     | Base, Engine mounting<br>Screw, 5/16-18 x 3/4"                                                                 |
|     |                       |     | ·                                                                                                              |
|     | 35192                 |     | Crankshaft                                                                                                     |
|     | 29783                 |     | Pin, Crankshaft gear (Used on early p rod.)                                                                    |
| 11  | 27884                 |     | Gear, Crankshaft (Used on early production) This gear is serviceable ONLY when it is pinned to the crankshaft. |
|     | 650625                |     | Washer Thrust                                                                                                  |
|     | 31461                 |     | Bushing, Crankshaft                                                                                            |
|     | 34503                 |     | Piston, Pin & Ring Set (Std.) (2-5/8" Bore)                                                                    |
| 13  | 34504                 |     | Piston, Pin & Ring Set (.010" OS)                                                                              |
| 13  | 34505                 |     | Piston, Pin & Ring Set (.020" OS)                                                                              |
| 13A | 31797B                |     | Piston & Pin Ass'y. (Std.)(2-5/8')(In cl.14)                                                                   |
| 13A | 31798B                |     | Piston & Pin Ass'y. (.010" OS) (Incl. 14)                                                                      |
|     | 31799B                |     | Piston & Pin Ass'y. (.020" OS) (Incl. 14)                                                                      |
|     | 27888                 |     | Ring, Piston pin retaining                                                                                     |
|     | 34854                 |     | Ring Set (Std.) (2-5/8" Bore)                                                                                  |
|     | 34855                 |     | Ring Set (.010." OS)                                                                                           |
|     | 34856                 |     | Ring Set (.020" OS)                                                                                            |
|     | 31380C                |     |                                                                                                                |
|     | 650662C               |     | Rod Assy., Connecting (Incl. 17)                                                                               |
|     |                       |     | Bolt, Connecting rod (Incl. 2 pieces)                                                                          |
|     | 34034                 |     | Lifter, Valve                                                                                                  |
|     | 33156                 |     | Camshaft                                                                                                       |
|     | 30622A                |     | Extension, Blower housing                                                                                      |
|     | 650128                |     | Screw, 10-24 x 1/2"                                                                                            |
|     | 650561                |     | Screw, 1/4-20 x 5/8" (Use as required )                                                                        |
|     | 30063                 |     | Screw, 1/4-20 x 1/2" (Use as required )                                                                        |
|     | 30684                 |     | Gasket Cylinder Cover                                                                                          |
| 24  | 31451A                |     | Cylinder Cover (Incl.26, 34, 127A, 12 9 & 130)                                                                 |
| 26  | 28460                 |     | Seal, Oil                                                                                                      |
| 27  | 650451                |     | Screw, 1/4-20 x 1"                                                                                             |
| 28  | 650599                |     | Screw, 1/4-20 x 1-1/2"                                                                                         |
| 29  | 30699C                |     | Rod Assy., Governor (Incl. 30 & 31)                                                                            |
| 30  | 30700                 |     | Yoke, Governor                                                                                                 |
|     | 650494                |     | Screw, 6-40 x 5/16"                                                                                            |
|     | 29642                 |     | Ring, Retaining                                                                                                |
|     | 31845                 |     | Shaft, Mechanical governor                                                                                     |
|     | 30588A                |     | Spool, Governor                                                                                                |
|     | 35479                 |     | Washer, Flat                                                                                                   |
|     | 29193                 |     | Ring, Retaining                                                                                                |
|     |                       |     |                                                                                                                |
|     | 30591                 |     | Gear Assy., Governor                                                                                           |
|     | 31843A                |     | Bracket, Governor gear                                                                                         |
|     | 650836                |     | Screw, 10-24 x 1/2"                                                                                            |
|     | 32783                 |     | Intake Valve (Std.)                                                                                            |
|     | 32784                 |     | Intake Valve (1/32" OS)                                                                                        |
| 42  | 27878A                |     | Exhaust Valve (Std.)                                                                                           |
| 42  | 27880A                |     | Exhaust Valve (1/32" OS)                                                                                       |
|     | 27882                 |     | Cap, Upper valve spring                                                                                        |
|     |                       |     | 1: 11 J                                                                                                        |

| Dof # | Part Number Otiv | Deparintion                                                |
|-------|------------------|------------------------------------------------------------|
|       | Part Number Qty  |                                                            |
|       | 27881            | Spring, valve                                              |
|       | 32581            | Cap, Lower valve spring                                    |
|       | 650814           | Screw, 10-24 x 1"                                          |
| 49    | 32589            | Key, Flywheel                                              |
| 51    | 28938C           | Gasket, Cylinder head                                      |
| 52    | 30938A           | Head, Cylinder                                             |
|       | 33636            | Resistor Spark Plug (RJ-8C)                                |
|       | 610118           | Cover, Spark plug (Use as required)                        |
|       | 650690           | Washer, Belleville (Use as required)                       |
|       | 650697A          |                                                            |
|       |                  | Screw, 5/16-18 x 2-1/2" (Use as required)                  |
|       | 650694A          | Screw, 5/16-18 x 2" (Use as required)                      |
|       | 650695A          | Screw, 5/16-18 x 2-1/4" (Use as requi red)                 |
|       | 650691           | Washer, Flat (Use as required)                             |
|       | 29916            | Clamp, Governor lever (Use as require d)                   |
| 57A   | 30322            | Locknut, 8-32                                              |
| 58    | 33454            | Lever Assy., Governor                                      |
| 59    | 29918            | Washer, Lock, No. 8 E.T.                                   |
|       | 650548           | Screw, 8-32 x 5/16"                                        |
|       | 29216            | Locknut, 10-32                                             |
|       | 29826            | Screw, 10-32 x 3/4"                                        |
|       |                  |                                                            |
|       | 34661            | Link, Governor                                             |
|       | 34664            | Control Bracket (Incl. 68, 69, 72 & 1 38)                  |
|       | 31342            | Spring, Compression                                        |
|       | 650549           | Screw, 5-40 x 7/16"                                        |
| 70    | 27793            | Clip, Conduit                                              |
| 71    | 28942            | Screw, 10-32 x 3/8"                                        |
| 72    | 610973           | Terminal Assy. (Use as required)                           |
|       | 27896A           | Gasket, Valve chamber cover                                |
|       | 28423            | Breather Assy., Valve                                      |
|       | 28424            | Element, Breather                                          |
|       | 28425            |                                                            |
|       |                  | Cover, Valve spring box                                    |
|       | 650128           | Screw, 10-24 x 1/2"                                        |
|       | 35350            | Tube, Breather                                             |
|       | 32446            | Grommet, Breather tube                                     |
|       | 27915A           | * Gasket, Intake pipe to cylinder                          |
| 83    | 34712            | Flange, Carburetor (Incl. 86A)                             |
| 84    | 30196            | Screw, 5/16-18 x 3/4"                                      |
| 85    | 31688A           | * Gasket, Carburetor                                       |
|       | 650517           | Screw, 1/4-20 x 13/16"                                     |
|       | 27272A           | * Air Cleaner Gasket (Use as required)                     |
|       | 30767            | Spacer, Cleaner (Use as required)                          |
|       | 34783            | Filter, Pre-air                                            |
|       |                  |                                                            |
|       | 34782            | Filter, Air cleaner (Incl. 97)                             |
|       | 34782            | Pop Rivet (1/8" dia.) (Purchase local ly)                  |
|       | 34699            | Bracket, Air cleaner                                       |
|       | 34698A           | Gasket, Air cleaner                                        |
| 93    | 30675            | Fitting, Breather                                          |
| 94A   | 34819            | Elbow Assy., Air cleaner (Incl. 90,91,92,93,94,96) (Use in |
|       |                  | 730561 assembly only)                                      |
| 94    | 34780            | Elbow, Air cleaner                                         |
|       | 650163           | Screw, 10-32 x 7/8"                                        |
|       | 650826           | ·                                                          |
|       |                  | Stud, 1/4-20 x 6.20, threaded both en ds                   |
|       | 650825           | Nut & Lockwasher, 1/4-20                                   |
|       | 34781            | Cover, Air cleaner                                         |
|       | 650513           | Nut, Wing, 1/4-20                                          |
|       | 34158            | Bracket, Fuel tank                                         |
| 102   | 650665           | Screw, 1/4-14 x 7/8"                                       |
|       |                  |                                                            |

| Ref #                                                                                                                                                                                                                                | Part Number Qty                                                                                                                                                                                                                      | Description                                                                                                                                                                                                                                                                                                                                                                                                                                                                                                                                                                                                                                                                                                                                                                                                                                                                                   |
|--------------------------------------------------------------------------------------------------------------------------------------------------------------------------------------------------------------------------------------|--------------------------------------------------------------------------------------------------------------------------------------------------------------------------------------------------------------------------------------|-----------------------------------------------------------------------------------------------------------------------------------------------------------------------------------------------------------------------------------------------------------------------------------------------------------------------------------------------------------------------------------------------------------------------------------------------------------------------------------------------------------------------------------------------------------------------------------------------------------------------------------------------------------------------------------------------------------------------------------------------------------------------------------------------------------------------------------------------------------------------------------------------|
|                                                                                                                                                                                                                                      | 34159<br>34186A                                                                                                                                                                                                                      | Plate, Fuel tank mounting Fuel Tank (Incl. 105 & 107) NOTE: These tanks were built with different size fuel inlet openings. Tanks with the 1-3/16" I.D. opening use fuel cap 33032 or 34210. Tanks with the 1-1/2" I.D. opening use fuel cap 35355.                                                                                                                                                                                                                                                                                                                                                                                                                                                                                                                                                                                                                                           |
|                                                                                                                                                                                                                                      | 410144B<br>33032                                                                                                                                                                                                                     | Fuel Cap (White Plastic)(Std.)(As req uired) Fuel Cap (Red Plastic) (Spurt resistant, Low profile) (Use as required)                                                                                                                                                                                                                                                                                                                                                                                                                                                                                                                                                                                                                                                                                                                                                                          |
| 105                                                                                                                                                                                                                                  | 34210                                                                                                                                                                                                                                | Fuel Cap (Red Plastic) (Spurt resistant, High profile) (Use as required)                                                                                                                                                                                                                                                                                                                                                                                                                                                                                                                                                                                                                                                                                                                                                                                                                      |
| 106<br>107<br>108<br>109<br>110<br>111E<br>111<br>111C<br>111D<br>112<br>113<br>114<br>115<br>116<br>117<br>118<br>119<br>127<br>127A<br>128<br>129<br>130<br>138<br>139<br>140<br>141<br>143<br>143B<br>144A<br>144A<br>145<br>146A | 35355 29774 30962 26460 32158E 29747B 27930A 34390 32401 391026 33714 30196 26073 650694A 32125 35009 650815 8116 29716 31793 31855 31792 650778 650580 34663 650821 30747 650890 650578 33185 33171 33700 33323 311297 29673 730561 | Fuel Cap (Red plastic) (Use as required) Fuel Line (Braided, 8 1/4") (Use as r equired) Fuel Line (Braided, 32") (Use as required) Clamp, Fuel line (Use as required) Blower Housing (For electric starter) Screw, 5/16-24 x 21/32"  * Gasket, Exhaust flange Deflector, Exhaust (Optional) Muffler Opt.Spark Arrest Muf.(Incl.143,143A,1 43B) Opt.Spark Arrest Muf.(Incl.112,143,14 4,144A) Screw, 5/16-18 x 3/4" Washer, Flat Screw, 5/16 - 18 x 2" Cup, Starter Screen, Starter cup Washer, Belleville Nut, Hex Screw, 1/4-28 x 7/16" Bearing, Ball Retainer, Bearing Washer, Thrust Washer, Lock Nut, Lock Spring, Speed control Screw, 10-32 x 1/2" Clip, Spark plug shorting Lockwasher,Shakeproof, 5/16 Screw, 8-18 x 3/8" (Use as required) Cover & tube, Muffler (Use as required) Cover & Tube, Muffler (Use as required) Dipstick (Incl. 146A)  * Gasket, Oil fill Air Cleaner Kit |
| 2010                                                                                                                                                                                                                                 |                                                                                                                                                                                                                                      | (Incl.74,79,80,87,88,89,90,91,92,94,95,96,97,99,100 & 230C) (Used only on engine with an externally vented fully adjustable carburetor)                                                                                                                                                                                                                                                                                                                                                                                                                                                                                                                                                                                                                                                                                                                                                       |
|                                                                                                                                                                                                                                      | 730130<br>730164                                                                                                                                                                                                                     | Muffler Adapter Kit (Incl.110,112)(As req.) Air Cleaner Ass'y. (Red Poly)(Incl.87,120,121,122,123,124 & 230)(As req.)                                                                                                                                                                                                                                                                                                                                                                                                                                                                                                                                                                                                                                                                                                                                                                         |
| 201                                                                                                                                                                                                                                  | 730164                                                                                                                                                                                                                               | Air Cleaner Kit, Mini bike (Incl.87,120,121,122,123 & 124) (Use as required)                                                                                                                                                                                                                                                                                                                                                                                                                                                                                                                                                                                                                                                                                                                                                                                                                  |
| 209                                                                                                                                                                                                                                  | 611084                                                                                                                                                                                                                               | Flywheel                                                                                                                                                                                                                                                                                                                                                                                                                                                                                                                                                                                                                                                                                                                                                                                                                                                                                      |

| Ref #    | Part Number | Qtv | Description                                                                                                           |
|----------|-------------|-----|-----------------------------------------------------------------------------------------------------------------------|
|          | 650872      |     | Stud, Solid State mounting                                                                                            |
|          | 34443A      |     | Solid State Assy. (Incl. 54)                                                                                          |
| 230C     | 34704       |     | Decal, Instruction                                                                                                    |
| 230      | 34346       |     | Decal, Instruction                                                                                                    |
| 230A     | 34768       |     | Decal, Name                                                                                                           |
| 231      | 30547A      |     | Breaker Assy (Used on Std. Point igni tion)                                                                           |
| 232A     | 631021      |     | Inlet, Needle Seat & Clip Assy.                                                                                       |
| 240      | 611077      |     | Alternator (Optional)                                                                                                 |
| 241      | 650868      |     | Screw, 8-18 x 1-1/8" (3 required)(Opt .)                                                                              |
| 242      | 611078      |     | Connector, A.C. Lighting (Optional)                                                                                   |
| 242      | 611079      |     | Connector, D.C. Charging (Optional)                                                                                   |
| 243      | 590610      |     | Tube, Centering (Optional)                                                                                            |
| 244      | 590613      |     | Alternator Shaft (Optional)                                                                                           |
| 250      | 632213      |     | Carburetor (Incl. 85) (Refer to DiviSion 5, Section A, page                                                           |
|          |             |     | 176 for breakdown)                                                                                                    |
| 252      | 590420A     |     | Rewind Starter (Refer to Division 5, Section C, page 25 for                                                           |
| 202      | 000 1207 (  |     | breakdown)                                                                                                            |
| 054      | 000000      |     | •                                                                                                                     |
| 254      | 33328D      |     | Starter Motor Kit (110-120 volt) This 110-120 volt starter                                                            |
|          |             |     | motor kit may have been added to this engine. It can be added only if cylinder hasdrilled and tapped starter mounting |
|          |             |     | bosses and a ring gear flywheel (see#255). Refer to service                                                           |
|          |             |     | number stamped on end cap of motor or on decal for                                                                    |
|          |             |     | identificat                                                                                                           |
|          |             |     |                                                                                                                       |
| 255      | 30811A      |     | Flywheel (Ring gear flywheel requiredon engines using                                                                 |
|          |             |     | 110-120 volt starter motor kits listed above) (Used on Std.                                                           |
|          |             |     | point ignition before 1982)                                                                                           |
| 255      | 611042      |     | Flywheel (Ring gear flywheel requiredon engines using                                                                 |
|          |             |     | 110-120 volt starter motor kits listed above) (Used on Std.                                                           |
|          |             |     | point ignition 1982 or later)                                                                                         |
| 255      | 611085      |     | Flywheel (Minimum ring gear flywheel required on engines                                                              |
| 255      | 011000      |     | using 110-120 volt starter motor kits listed above) (Used on                                                          |
|          |             |     | solid state external ignition)                                                                                        |
| <b>*</b> | 000074      |     | ,                                                                                                                     |
| 256      | 33235A      |     | Gasket Set (Incl. items marked*)                                                                                      |
|          |             |     |                                                                                                                       |