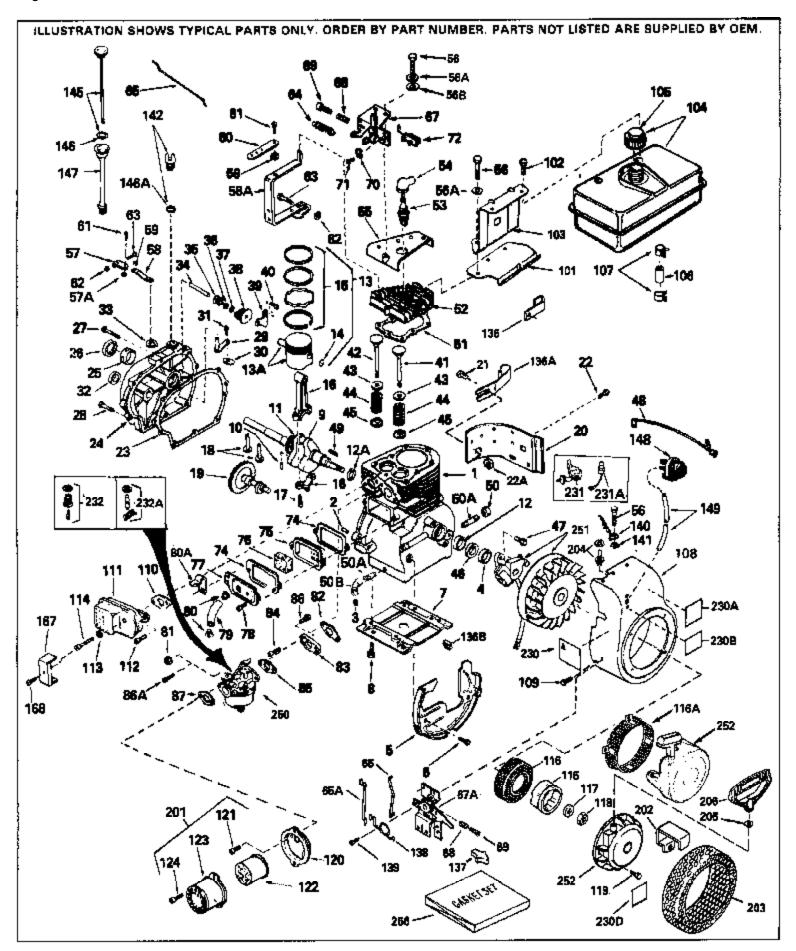

HH60-105083H Engine Parts List

|    | Part Number | Qty | Description                                                                                                    |
|----|-------------|-----|----------------------------------------------------------------------------------------------------------------|
|    | 34915A      |     | Cylinder (Incl. 2, 3 & 4) (2-5/8" Bor e)                                                                       |
|    | 27652       |     | Pin, Dowel                                                                                                     |
|    | 27642       |     | Pipe plug, 1/4-18                                                                                              |
| 4  | 32630       |     | Seal, Oil                                                                                                      |
| 5  | 29536       |     | Blower Housing Baffle (Without electric starter knock out)                                                     |
|    |             |     | (Use as required)                                                                                              |
| 5  | 35256A      |     | Blower Housing Baffle (With electric starter knockout) (As req.)(point ign.)                                   |
|    | 650561      |     | Screw, 1/4-20 x 5/8"                                                                                           |
|    | 29538       |     | Base, Engine mounting                                                                                          |
|    | 650542      |     | Screw, 5/16-18 x 3/4"                                                                                          |
|    | 34884       |     | Crankshaft                                                                                                     |
| 10 | 29783       |     | Pin, Crankshaft gear (Used on early p rod.)                                                                    |
| 11 | 27884       |     | Gear, Crankshaft (Used on early production) This gear is serviceable ONLY when it is pinned to the crankshaft. |
|    | 650625      |     | Washer Thrust                                                                                                  |
|    | 31461       |     | Bushing, Crankshaft                                                                                            |
|    | 31797B      |     | Piston & Pin Ass'y. (Std.)(2-5/8')(In cl.14)                                                                   |
|    | 31798B      |     | Piston & Pin Ass'y. (.010" OS) (Incl. 14)                                                                      |
|    | 31799B      |     | Piston & Pin Ass'y. (.020" OS) (Incl. 14)                                                                      |
|    | 34503       |     | Piston, Pin & Ring Set (Std.) (2-5/8" Bore)                                                                    |
|    | 34504       |     | Piston, Pin & Ring Set (.010" OS)                                                                              |
|    | 34505       |     | Piston, Pin & Ring Set (.020" OS)                                                                              |
| 14 | 27888       |     | Ring, Piston pin retaining                                                                                     |
| 15 | 34854       |     | Ring Set (Std.) (2-5/8" Bore)                                                                                  |
| 15 | 34855       |     | Ring Set (.010" OS)                                                                                            |
| 15 | 34856       |     | Ring Set (.020" OS)                                                                                            |
| 16 | 31380C      |     | Rod Assy., Connecting (Incl. 17)                                                                               |
| 17 | 650662C     |     | Bolt, Connecting rod (Incl. 2 pieces)                                                                          |
| 18 | 34034       |     | Lifter, Valve                                                                                                  |
|    | 33156       |     | Camshaft                                                                                                       |
|    | 30622A      |     | Extension, Blower housing                                                                                      |
|    | 650128      |     | Screw, 10-24 x 1/2"                                                                                            |
|    | 650561      |     | Screw, 1/4-20 x 5/8" (Use as required )                                                                        |
|    | 30063       |     | Screw, $1/4-20 \times 1/2$ " (Use as required )                                                                |
|    | 30684       |     | Gasket Cylinder Cover                                                                                          |
|    | 31451A      |     | Cylinder Cover (Incl.26, 34, 127A, 12 9 & 130)                                                                 |
|    | 28460       |     | Seal, Oil                                                                                                      |
|    | 650451      |     | Screw, 1/4-20 x 1"                                                                                             |
|    | 650599      |     | Screw, 1/4-20 x 1-1/2"                                                                                         |
|    | 30699C      |     | Rod Assy., Governor (Incl. 30 & 31)                                                                            |
|    | 30700       |     | Yoke, Governor                                                                                                 |
|    | 650494      |     | Screw, 6-40 x 5/16"                                                                                            |
|    | 29642       |     |                                                                                                                |
|    | 31845       |     | Ring, Retaining<br>Shaft Mechanical governor                                                                   |
|    |             |     | Shaft, Mechanical governor                                                                                     |
|    | 30588A      |     | Spool, Governor                                                                                                |
|    | 35479       |     | Washer, Flat                                                                                                   |
|    | 29193       |     | Ring, Retaining                                                                                                |
|    | 30591       |     | Gear Assy., Governor                                                                                           |
|    | 31843A      |     | Bracket, Governor gear                                                                                         |
|    | 650836      |     | Screw, 10-24 x 1/2"                                                                                            |
|    | 32783       |     | Intake Valve (Std.)                                                                                            |
| 41 | 32784       |     | Intake Valve (1/32" OS)                                                                                        |
| 42 | 31469       |     | Exhaust Valve (Std.)                                                                                           |
| 42 | 31470A      |     | Exhaust Valve (1/32" OS)                                                                                       |
|    | 27882       |     | Cap, Upper valve spring                                                                                        |
|    |             |     |                                                                                                                |

|     | Part Number | Qty |                                                                 |
|-----|-------------|-----|-----------------------------------------------------------------|
| 44  | 27881       |     | Spring, valve                                                   |
| 45  | 32581       |     | Cap, Lower valve spring                                         |
| 46  | 33876       |     | Gasket, Stator                                                  |
| 47  | 650489      |     | Screw, 1/4-20 x 5/8"                                            |
|     | 35349       |     | Ground Wire                                                     |
|     | 32589       |     | Key, Flywheel                                                   |
|     | 28938C      |     | Gasket, Cylinder head                                           |
|     | 30938A      |     | Head, Cylinder                                                  |
|     | 33636       |     | Resistor Spark Plug (RJ-8C)                                     |
|     | 610118      |     |                                                                 |
|     |             |     | Cover, Spark plug (Use as required)                             |
|     | 650691      |     | Washer, Flat (Use as required)                                  |
|     | 650690      |     | Washer, Belleville (Use as required)                            |
|     | 650697A     |     | Screw, 5/16-18 x 2-1/2" (Use as required)                       |
|     | 650694A     |     | Screw, 5/16-18 x 2" (Use as required)                           |
|     | 650695A     |     | Screw, 5/16-18 x 2-1/4" (Use as requi red)                      |
| 57  | 29916       |     | Clamp, Governor lever (Use as require d)                        |
| 57A | 30322       |     | Locknut, 8-32                                                   |
| 58  | 33454       |     | Lever Assy., Governor                                           |
| 59  | 29918       |     | Washer, Lock, No. 8 E.T.                                        |
| 61  | 650548      |     | Screw, 8-32 x 5/16"                                             |
|     | 29216       |     | Locknut, 10-32                                                  |
|     | 29826       |     | Screw, 10-32 x 3/4"                                             |
|     | 34661       |     | Link, Governor                                                  |
|     | 34664       |     | Control Bracket (Incl. 68, 69, 72 & 1 38)                       |
|     | 31342       |     | Spring, Compression                                             |
|     | 650549      |     | Screw, 5-40 x 7/16"                                             |
|     |             |     |                                                                 |
|     | 27793       |     | Clip, Conduit                                                   |
|     | 28942       |     | Screw, 10-32 x 3/8"                                             |
|     | 610973      |     | Terminal Assy. (Use as required)                                |
|     | 27896A      |     | Gasket, Valve chamber cover                                     |
|     | 28423       |     | Breather Assy., Valve                                           |
|     | 28424       |     | Element, Breather                                               |
|     | 28425       |     | Cover, Valve spring box                                         |
| 78  | 650128      |     | Screw, 10-24 x 1/2"                                             |
| 79  | 35350       |     | Tube Breather                                                   |
| 82  | 27915A      |     | * Gasket, Intake pipe to cylinder                               |
| 83  | 34712       |     | Flange, Carburetor (Incl. 86A)                                  |
|     | 30196       |     | Screw, 5/16-18 x 3/4"                                           |
|     | 31688A      |     | * Gasket, Carburetor                                            |
|     | 650517      |     | Screw, 1/4-20 x 13/16"                                          |
|     | 27272A      |     | * Air Cleaner Gasket (Use as required)                          |
|     | 30767       |     | Spacer, Cleaner (Use as required)                               |
|     | 34819       |     |                                                                 |
| 94A | 34019       |     | Elbow Assy., Air cleaner (Incl. 90,91,92,93,94,96) (Use in      |
|     |             |     | 730561 assembly only)                                           |
| 101 | 34158       |     | Bracket, Fuel tank                                              |
|     | 650665      |     | Screw, 1/4-14 x 7/8"                                            |
|     | 34159       |     | Plate, Fuel tank mounting                                       |
|     | 34186A      |     | Fuel Tank (Incl. 105 & 107) NOTE: These tanks were built        |
| 104 | 01100/1     |     | with different size fuel inlet openings. Tanks with the 1-3/16" |
|     |             |     | I.D. opening use fuel cap 33032 or 34210. Tanks with the        |
|     |             |     |                                                                 |
|     |             |     | 1-1/2" I.D. opening use fuel cap 35355.                         |
| 105 | 410144B     |     | Fuel Cap (White Plastic)(Std.)(As req uired)                    |
|     | 33032       |     | Fuel Cap (Red Plastic) (Spurt resistant, Low profile) (Use as   |
|     |             |     | required)                                                       |
|     |             |     | . ,                                                             |
| 105 | 34210       |     | Fuel Cap (Red Plastic) (Spurt resistant, High profile) (Use as  |
|     |             |     | required)                                                       |
|     |             |     |                                                                 |

|       |         | y Description                                               |
|-------|---------|-------------------------------------------------------------|
|       | 35355   | Fuel Cap (Red plastic) (Use as requir ed)                   |
| 106   | 29774   | Fuel Line (Braided, 8 1/4") (Use as r equired)              |
| 106   | 30962   | Fuel Line (Braided, 32") (Use as required)                  |
|       | 26460   | Clamp, Fuel line (Use as required)                          |
|       | 32158E  | Blower Housing (For electric starter)                       |
|       | 29747B  | Screw, 5/16-24 x 21/32"                                     |
|       | 27930A  | * Gasket, Exhaust flange                                    |
|       | 32401   | Muffler                                                     |
|       | 34390   | Deflector, Exhaust (Optional)                               |
|       | 391026  | Opt.Spark Arrest Muf.(Incl.143,143A,1 43B)                  |
|       | 33714   |                                                             |
|       |         | Opt.Spark Arrest Muf.(Incl.112,143,14 4,144A)               |
|       | 30196   | Screw, 5/16-18 x 3/4"                                       |
|       | 26073   | Washer, Flat                                                |
|       | 650694A | Screw, 5/16 - 18 x 2"                                       |
|       | 32125   | Cup, Starter                                                |
|       | 35009   | Screen, Starter cup                                         |
|       | 650815  | Washer, Belleville                                          |
|       | 8116    | Nut, Hex                                                    |
|       | 29716   | Screw, 1/4-28 x 7/16"                                       |
| 120   | 31691   | Bracket, Air cleaner                                        |
| 121   | 28820   | Screw, 10-32 x 1/2"                                         |
| 122   | 30727   | Element, Air cleaner                                        |
|       | 31715   | Body, Air cleaner                                           |
|       | 650152  | Screw, 8-32 x 3/8"                                          |
|       | 31855   | Retainer, Bearing                                           |
|       | 31793   | Bearing, Ball                                               |
|       | 31792   | Washer, Thrust                                              |
|       | 650778  | Washer, Lock                                                |
|       |         |                                                             |
|       | 650580  | Nut, Lock                                                   |
|       | 34663   | Spring, Speed control                                       |
|       | 650821  | Screw, 10-32 x 1/2"                                         |
|       | 30747   | Clip, Spark plug shorting                                   |
|       | 650890  | Lockwasher,Shakeproof, 5/16                                 |
|       | 650578  | Screw, 8-18 x 3/8" (Use as required)                        |
|       | 33185   | Cover & tube, Muffler (Use as require d)                    |
| 143A  | 33171   | Screen, Muffler (Use as required)                           |
| 144   | 33700   | Cover & Tube, Muffler (Use as require d)                    |
| 144A  | 33323   | Screen, Muffler (Use as required)                           |
| 145   | 31297   | Dipstick (Incl. 146A)                                       |
| 146A  | 29673   | * Ġasket, Oil fill                                          |
|       | 650760  | Screw, 8-32 x 3/8"                                          |
|       | 28545   | Grommet, Plastic                                            |
|       | 33356   | Terminal, Ground                                            |
|       | 30985   | Control, Throttle                                           |
|       | 730164  | Air Cleaner Ass'y. (Red Poly)(Incl.87,120,121,122,123,124 & |
| 201   | 730104  |                                                             |
|       |         | 230)(As req.)                                               |
| 201   | 730164  | Air Cleaner Kit, Mini bike (Incl.87,120,121,122,123 & 124)  |
|       |         | (Use as required)                                           |
| 0045  | 700504  |                                                             |
| 201B  | 730561  | Air Cleaner Kit                                             |
|       |         | (Incl.74,79,80,87,88,89,90,91,92,94,95,96,97,99,100 & 230C) |
|       |         | (Used only on engine with an externally vented fully        |
|       |         | adjustable carburetor)                                      |
| 201 ^ | 720120  | Mufflor Adaptor Kit (Incl 110, 112)(Ac reg.)                |
|       | 730130  | Muffler Adapter Kit (Incl.110,112)(As req.)                 |
|       | 34346   | Decal, Instruction                                          |
|       | 34768   | Decal, Name                                                 |
| 231   | 30547A  | Breaker Assy (Used on Std. Point igni tion)                 |
|       |         |                                                             |

\_\_\_\_

| Ref # | Part Number | Qty | Description                                                                                                                                                                                                                                                                                                                |
|-------|-------------|-----|----------------------------------------------------------------------------------------------------------------------------------------------------------------------------------------------------------------------------------------------------------------------------------------------------------------------------|
| 231A  | 30548B      | ,   | Condenser                                                                                                                                                                                                                                                                                                                  |
| 232A  | 631021      |     | Inlet, Needle Seat & Clip Assy.                                                                                                                                                                                                                                                                                            |
| 240   | 611077      |     | Alternator (Optional)                                                                                                                                                                                                                                                                                                      |
|       | 650868      |     | Screw, 8-18 x 1-1/8" (3 required)(Opt .)                                                                                                                                                                                                                                                                                   |
|       | 611078      |     | Connector, A.C. Lighting (Optional)                                                                                                                                                                                                                                                                                        |
|       | 611079      |     | Connector, D.C. Charging (Optional)                                                                                                                                                                                                                                                                                        |
|       | 590610      |     | Tube, Centering (Optional)                                                                                                                                                                                                                                                                                                 |
|       | 590613      |     | Alternator Shaft (Optional)                                                                                                                                                                                                                                                                                                |
| 250   | 632230      |     | Carburetor (Incl. 85) (Refer to Division 5, Section A, Page 182 for breakdown)                                                                                                                                                                                                                                             |
| 251   | 611038      |     | Magneto (Refer to Division 5, Section B, page 39 for breakdown)                                                                                                                                                                                                                                                            |
| 252   | 590420A     |     | Rewind Starter (Refer to Division 5, Section C, page 25 for breakdown)                                                                                                                                                                                                                                                     |
| 254   | 33328D      |     | Starter Motor Kit (110-120 volt) This 110-120 volt starter<br>motor kit may have been added to this engine. It can be<br>added only if cylinder hasdrilled and tapped starter mounting<br>bosses and a ring gear flywheel (see#255). Refer to service<br>number stamped on end cap of motor or on decal for<br>identificat |
| 255   | 30811A      |     | Flywheel (Ring gear flywheel requiredon engines using 110-120 volt starter motor kits listed above) (Used on Std. point ignition before 1982)                                                                                                                                                                              |
| 255   | 611042      |     | Flywheel (Ring gear flywheel requiredon engines using 110-120 volt starter motor kits listed above) (Used on Std. point ignition 1982 or later)                                                                                                                                                                            |
| 255   | 611085      |     | Flywheel (Minimum ring gear flywheel required on engines<br>using 110-120 volt starter motor kits listed above) (Used on<br>solid state external ignition)                                                                                                                                                                 |
| 256   | 33235A      |     | Gasket Set (Incl. items marked*)                                                                                                                                                                                                                                                                                           |