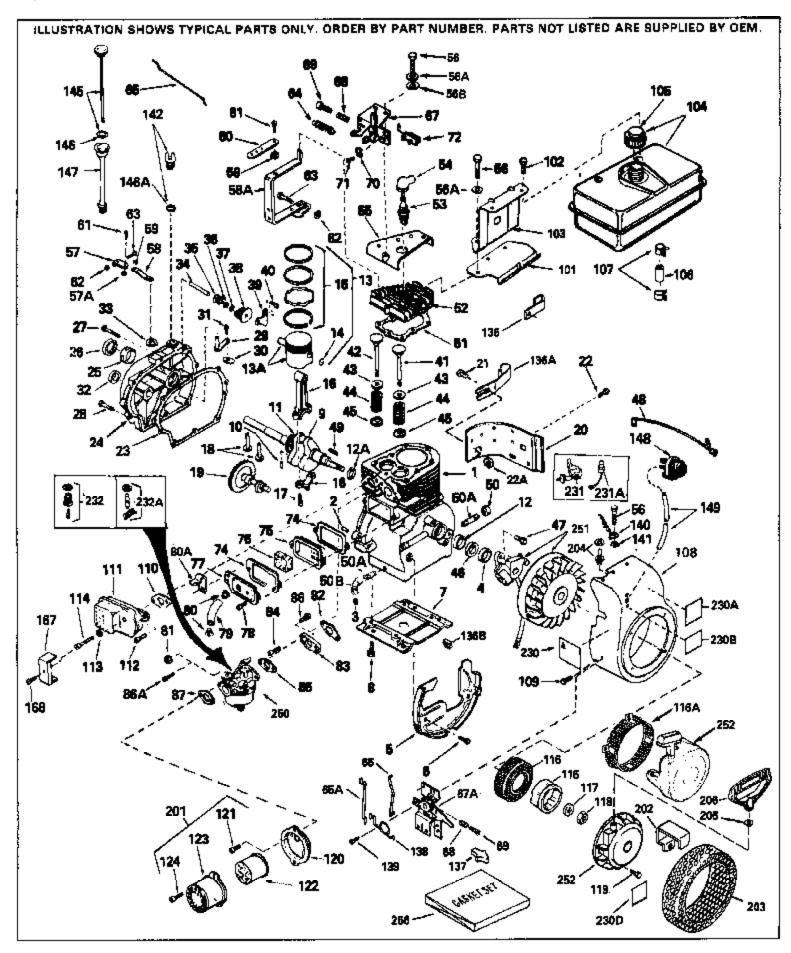

| Pof #                                   | Part Number Qt | y Description                                              |
|-----------------------------------------|----------------|------------------------------------------------------------|
|                                         | 34915A         | Cylinder (Incl. 2, 3 & 4) (2-5/8" Bor e)                   |
|                                         |                |                                                            |
|                                         | 27652          | Pin, Dowel                                                 |
|                                         | 27642          | Pipe plug, 1/4-18                                          |
|                                         | 32630          | Seal, Oil                                                  |
| 5                                       | 29536          | Blower Housing Baffle (Without electric starter knock out) |
|                                         |                | (Use as required)                                          |
| 5                                       | 35256A         | Blower Housing Baffle (With electric starter knockout) (As |
| 0                                       | 00200/ C       | req.)(point ign.)                                          |
|                                         |                | · · · ·                                                    |
| 6                                       | 650561         | Screw, 1/4-20 x 5/8"                                       |
| 7                                       | 29538          | Base, Engine mounting                                      |
| 8                                       | 650542         | Screw, 5/16-18 x 3/4"                                      |
| 10                                      | 29783          | Pin, Crankshaft gear (Used on early p rod.)                |
|                                         | 27884          | Gear, Crankshaft (Used on early production) This gear is   |
| • • • • • • • • • • • • • • • • • • • • | 2.661          | serviceable ONLY when it is pinned to the crankshaft.      |
|                                         |                | Serviceable ONET when it is pirited to the drainstrait.    |
| 12                                      | 31461          | Bushing, Crankshaft                                        |
| 12A                                     | 650625         | Washer Thrust                                              |
| 13                                      | 34503          | Piston, Pin & Ring Set (Std.) (2-5/8" Bore)                |
| 13                                      | 34504          | Piston, Pin & Ring Set (.010" OS)                          |
|                                         | 34505          | Piston, Pin & Ring Set (.020" OS)                          |
|                                         | 31797B         | Piston & Pin Ass'y. (Std.)(2-5/8')(In cl.14)               |
|                                         | 31798B         | Piston & Pin Ass'y. (.010" OS) (Incl. 14)                  |
|                                         | 31799B         | Piston & Pin Ass'y. (.020" OS) (Incl. 14)                  |
|                                         |                |                                                            |
|                                         | 27888          | Ring, Piston pin retaining                                 |
|                                         | 34854          | Ring Set (Std.) (2-5/8" Bore)                              |
|                                         | 34855          | Ring Set (.010" OS)                                        |
|                                         | 34856          | Ring Set (.020" OS)                                        |
| 16                                      | 34750          | Rod Assy., Connecting (Incl. 17)                           |
| 17                                      | 650662C        | Bolt, Connecting rod (Incl. 2 pieces)                      |
| 18                                      | 34034          | Lifter, Valve                                              |
| 19                                      | 33156          | Camshaft                                                   |
|                                         | 30622A         | Extension, Blower housing                                  |
|                                         | 650128         | Screw, 10-24 x 1/2"                                        |
|                                         | 650561         | Screw, 1/4-20 x 5/8" (Use as required )                    |
|                                         | 30063          | Screw, 1/4-20 x 1/2" (Use as required )                    |
|                                         | 30684          | Gasket Cylinder Cover                                      |
|                                         |                | •                                                          |
|                                         | 31546          | Bushing, Crankshaft                                        |
|                                         | 28427          | Seal, Oil                                                  |
|                                         | 650451         | Screw, 1/4-20 x 1"                                         |
|                                         | 650599         | Screw, 1/4-20 x 1-1/2"                                     |
|                                         | 30699C         | Rod Assy., Governor (Incl. 30 & 31)                        |
|                                         | 30700          | Yoke, Governor                                             |
| 31                                      | 650494         | Screw, 6-40 x 5/16"                                        |
| 33                                      | 29642          | Ring, Retaining                                            |
| 34                                      | 31845          | Shaft, Mechanical governor                                 |
| 35                                      | 30588A         | Spool, Governor                                            |
|                                         | 35479          | Washer, Flat                                               |
|                                         | 29193          | Ring, Retaining                                            |
|                                         | 30591          | Gear Assy., Governor                                       |
|                                         | 31843A         | Bracket, Governor gear                                     |
|                                         |                | Screw, 10-24 x 1/2"                                        |
|                                         | 650836         | ·                                                          |
|                                         | 32783          | Intake Valve (Std.)                                        |
|                                         | 32784          | Intake Valve (1/32" OS)                                    |
|                                         | 27878A         | Exhaust Valve (Std.)                                       |
|                                         | 27880A         | Exhaust Valve (1/32" OS)                                   |
|                                         | 27882          | Cap, Upper valve spring                                    |
| 44                                      | 27881          | Spring, valve                                              |
|                                         |                |                                                            |

| Ref # | Part Number        | Qty | Description                                                    |
|-------|--------------------|-----|----------------------------------------------------------------|
| 45    | 32581              |     | Cap, Lower valve spring                                        |
| 46    | 33876              |     | Gasket, Stator                                                 |
| 47    | 650489             |     | Screw, 1/4-20 x 5/8"                                           |
| 48    | 34235              |     | Ground Wire                                                    |
|       | 32589              |     | Key, Flywheel                                                  |
|       | 28938C             |     | Gasket, Cylinder head                                          |
|       | 30938A             |     | Head, Cylinder                                                 |
|       | 33636              |     | Resistor Spark Plug (RJ-8C)                                    |
|       | 610118             |     | Cover, Spark plug (Use as required)                            |
|       | 650691             |     | Washer, Flat (Use as required)                                 |
|       | 650697A            |     | Screw, 5/16-18 x 2-1/2" (Use as required)                      |
|       | 650694A            |     | Screw, 5/16-18 x 2" (Use as required)                          |
|       | 650695A            |     | Screw, 5/16-18 x 2-1/4" (Use as required)                      |
|       | 650690             |     |                                                                |
|       |                    |     | Washer, Belleville (Use as required)                           |
|       | 30322              |     | Locknut, 8-32                                                  |
|       | 29916              |     | Clamp, Governor lever (Use as require d)                       |
|       | 32326A             |     | Lever, Governor                                                |
|       | 29918              |     | Washer, Lock, No. 8 E.T.                                       |
|       | 30205              |     | Bracket, Governor adjusting                                    |
|       | 650548             |     | Screw, 8-32 x 5/16"                                            |
|       | 29216              |     | Locknut, 10-32                                                 |
|       | 29826              |     | Screw, 10-32 x 3/4"                                            |
| 64    | 31386              |     | Spring, Extension                                              |
| 65    | 31710              |     | Link, Throttle                                                 |
| 69    | 29500              |     | Screw, 8-32 x 3/4"                                             |
| 70    | 27793              |     | Clip, Conduit                                                  |
| 71    | 28942              |     | Screw, 10-32 x 3/8"                                            |
| 72    | 610973             |     | Terminal Assy. (Use as required)                               |
| 74    | 27896A             |     | Gasket, Valve chamber cover                                    |
| 75    | 28423              |     | Breather Assy., Valve                                          |
| 76    | 28424              |     | Element, Breather                                              |
|       | 28425              |     | Cover, Valve spring box                                        |
|       | 650128             |     | Screw, 10-24 x 1/2"                                            |
|       | 35350              |     | Tube, Breather                                                 |
|       | 32446              |     | Grommet, Breather tube                                         |
|       | 27915A             |     | * Gasket, Intake pipe to cylinder                              |
|       | 34712              |     | Flange, Carburetor (Incl. 86A)                                 |
|       | 30196              |     | Screw, 5/16-18 x 3/4"                                          |
|       | 31688A             |     | * Gasket, Carburetor                                           |
|       | 650517             |     | Screw, 1/4-20 x 13/16"                                         |
|       | 27272A             |     | * Air Cleaner Gasket (Use as required)                         |
|       | 30767              |     | Spacer, Cleaner (Use as required)                              |
|       | 34819              |     | Elbow Assy., Air cleaner (Incl. 90,91,92,93,94,96) (Use in     |
| 94A   | 3 <del>4</del> 019 |     |                                                                |
|       |                    |     | 730561 assembly only)                                          |
| 101   | 34823              |     | Bracket, Fuel tank                                             |
| 102   | 29212              |     | Screw, 1/4-28 x 7/16"                                          |
| 104A  | 34826A             |     | Fuel Tank (Incl. 105, 181 & 182)                               |
|       | 33032              |     | Fuel Cap (Red Plastic) (Spurt resistant, Low profile) (Use as  |
| .00   | 3332               |     | required)                                                      |
| 105   | 34210              |     | Fuel Cap (Red Plastic) (Spurt resistant, High profile) (Use as |
|       |                    |     | required)                                                      |
|       | 35355              |     | Fuel Cap (Red plastic) (Use as requir ed)                      |
|       | 410144B            |     | Fuel Cap (White Plastic)(Std.)(As req uired)                   |
|       | 29774              |     | Fuel Line (Braided, 8 1/4") (Use as r equired)                 |
| 106   | 30962              |     | Fuel Line (Braided, 32") (Use as required)                     |
| 107   | 26460              |     | Clamp, Fuel line (Use as required)                             |
|       |                    |     | ·                                                              |

| ·    |         | Description                                                     |
|------|---------|-----------------------------------------------------------------|
| 108  | 32158E  | Blower Housing (For electric starter)                           |
| 109  | 29747B  | Screw, 5/16-24 x 21/32"                                         |
|      | 27930A  | * Gasket, Exhaust flange                                        |
|      | 34390   | Deflector, Exhaust (Optional)                                   |
|      | 391026  | Opt.Spark Arrest Muf.(Incl.143,143A,1 43B)                      |
|      |         |                                                                 |
|      | 33714   | Opt.Spark Arrest Muf.(Incl.112,143,14 4,144A)                   |
|      | 32401   | Muffler                                                         |
|      | 30196   | Screw, 5/16-18 x 3/4"                                           |
|      | 26073   | Washer, Flat                                                    |
| 114  | 650694A | Screw, 5/16 - 18 x 2"                                           |
| 115  | 32125   | Cup, Starter                                                    |
| 116  | 35009   | Screen, Starter cup                                             |
|      | 650815  | Washer, Belleville                                              |
|      | 8116    | Nut, Hex                                                        |
|      | 29716   | Screw, 1/4-28 x 7/16"                                           |
|      | 31708   | Bracket, Air cleaner                                            |
|      |         | ·                                                               |
|      | 28820   | Screw, 10-32 x 1/2"                                             |
|      | 31700   | Element, Air cleaner                                            |
|      | 31715   | Body, Air cleaner                                               |
|      | 650152  | Screw, 8-32 x 3/8"                                              |
|      | 27275   | Clip, Hi tension wire                                           |
| 143  | 650578  | Screw, 8-18 x 3/8" (Use as required)                            |
| 143B | 33185   | Cover & tube, Muffler (Use as require d)                        |
| 143A | 33171   | Screen, Muffler (Use as required)                               |
| 144  | 33700   | Cover & Tube, Muffler (Use as require d)                        |
|      | 33323   | Screen, Muffler (Use as required)                               |
|      | 34974   | Dipstick (Incl. 146A)                                           |
|      | 29673   | * Gasket, Oil fill                                              |
|      | 650664  | Screw, 1/4-20 x 1-19/32"                                        |
|      | 650456  | Nut, Flange whiz lock 1/4-20                                    |
|      | 33980   |                                                                 |
|      |         | Strap, Fuel tank                                                |
|      | 33679   | Bushing, Fuel fitting                                           |
|      | 33395   | Elbow, Fuel strainer                                            |
| 201B | 730561  | Air Cleaner Kit                                                 |
|      |         | (Incl.74,79,80,87,88,89,90,91,92,94,95,96,97,99,100 & 230C)     |
|      |         | (Used only on engine with an externally vented fully            |
|      |         | adjustable carburetor)                                          |
| 201  | 700164  | Air Clannar Apply (Dad Dah)/Ind 97 199 191 199 199 194 9        |
| 201  | 730164  | Air Cleaner Ass'y. (Red Poly)(Incl.87,120,121,122,123,124 &     |
|      |         | 230)(As req.)                                                   |
| 201  | 730164  | Air Cleaner Kit, Mini bike (Incl.87,120,121,122,123 & 124)      |
| 20.  | 100101  | (Use as required)                                               |
|      |         | ,                                                               |
| 201A | 730130  | Muffler Adapter Kit (Incl.110,112)(As req.)                     |
| 230  | 34346   | Decal, Instruction                                              |
| 231  | 30547A  | Breaker Assy (Used on Std. Point igni tion)                     |
| 231A | 30548B  | Condenser                                                       |
|      | 631021  | Inlet, Needle Seat & Clip Assy.                                 |
|      | 611077  | Alternator (Optional)                                           |
|      | 650868  | Screw, 8-18 x 1-1/8" (3 required)(Opt .)                        |
|      | 611078  | Connector, A.C. Lighting (Optional)                             |
|      |         |                                                                 |
|      | 611079  | Connector, D.C. Charging (Optional)                             |
|      | 590610  | Tube, Centering (Optional)                                      |
|      | 590613  | Alternator Shaft (Optional)                                     |
| 250  | 632178  | Carburetor (Incl. 85) (Refer to Division 5, Section A, page 176 |
|      |         | for breakdown)                                                  |
|      |         |                                                                 |

| Ref # | Part Number | Qty | Description                                                                                                                                                                                                                                                                                                 |
|-------|-------------|-----|-------------------------------------------------------------------------------------------------------------------------------------------------------------------------------------------------------------------------------------------------------------------------------------------------------------|
| 251   | 611038      |     | Magneto (Refer to Division 5, Section B, page 39 for breakdown)                                                                                                                                                                                                                                             |
| 252   | 590420A     |     | Rewind Starter (Refer to Division 5, Section C, page 25 for breakdown)                                                                                                                                                                                                                                      |
| 254   | 33328D      |     | Starter Motor Kit (110-120 volt) This 110-120 volt starter motor kit may have been added to this engine. It can be added only if cylinder hasdrilled and tapped starter mounting bosses and a ring gear flywheel (see#255). Refer to service number stamped on end cap of motor or on decal for identificat |
| 255   | 30811A      |     | Flywheel (Ring gear flywheel requiredon engines using 110-120 volt starter motor kits listed above) (Used on Std. point ignition before 1982)                                                                                                                                                               |
| 255   | 611042      |     | Flywheel (Ring gear flywheel requiredon engines using 110-120 volt starter motor kits listed above) (Used on Std. point ignition 1982 or later)                                                                                                                                                             |
| 255   | 611085      |     | Flywheel (Minimum ring gear flywheel required on engines using 110-120 volt starter motor kits listed above) (Used on solid state external ignition)                                                                                                                                                        |
| 256   | 33235A      |     | Gasket Set (Incl. items marked*)                                                                                                                                                                                                                                                                            |
|       |             |     |                                                                                                                                                                                                                                                                                                             |