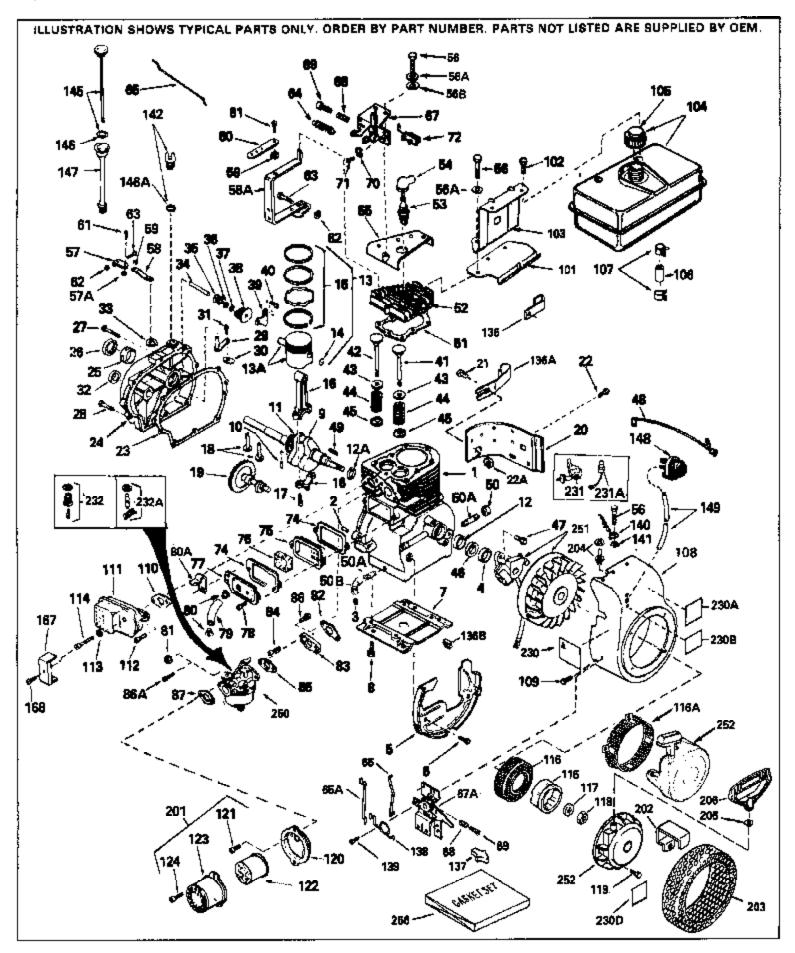

| 1   | Part Number 34915A 27652 | Qty | Description Cylinder (Incl. 2, 3 & 4) (2-5/8" Bor e) Pin, Dowel                                                |
|-----|--------------------------|-----|----------------------------------------------------------------------------------------------------------------|
|     | 27642                    |     | •                                                                                                              |
|     | 32630                    |     | Pipe plug, 1/4-18                                                                                              |
|     |                          |     | Seal, Oil  Player Housing Boffle (Without electric starter knock out)                                          |
| 5   | 29536                    |     | Blower Housing Baffle (Without electric starter knock out) (Use as required)                                   |
| 5   | 35256A                   |     | Blower Housing Baffle (With electric starter knockout) (As req.)(point ign.)                                   |
| 6   | 650561                   |     | Screw, 1/4-20 x 5/8"                                                                                           |
| 7   | 29538                    |     | Base, Engine mounting                                                                                          |
| 8   | 650542                   |     | Screw, 5/16-18 x 3/4"                                                                                          |
| 9   | 34884                    |     | Crankshaft                                                                                                     |
| 10  | 29783                    |     | Pin, Crankshaft gear (Used on early p rod.)                                                                    |
| 11  | 27884                    |     | Gear, Crankshaft (Used on early production) This gear is serviceable ONLY when it is pinned to the crankshaft. |
| 12A | 650625                   |     | Washer Thrust                                                                                                  |
| 12  | 31461                    |     | Bushing, Crankshaft                                                                                            |
| 13  | 34503                    |     | Piston, Pin & Ring Set (Std.) (2-5/8" Bore)                                                                    |
| 13  | 34504                    |     | Piston, Pin & Ring Set (.010" OS)                                                                              |
| 13  | 34505                    |     | Piston, Pin & Ring Set (.020" OS)                                                                              |
| 13A | 31797B                   |     | Piston & Pin Ass'y. (Std.)(2-5/8')(In cl.14)                                                                   |
| 13A | 31798B                   |     | Piston & Pin Ass'y. (.010" OS) (Incl. 14)                                                                      |
|     | 31799B                   |     | Piston & Pin Ass'y. (.020" OS) (Incl. 14)                                                                      |
|     | 27888                    |     | Ring, Piston pin retaining                                                                                     |
|     | 34854                    |     | Ring Set (Std.) (2-5/8" Bore)                                                                                  |
|     | 34855                    |     | Ring Set (.010" OS)                                                                                            |
|     | 34856                    |     | Ring Set (.020" OS)                                                                                            |
|     | 31380C                   |     | Rod Assy., Connecting (Incl. 17)                                                                               |
|     | 650662C                  |     | Bolt, Connecting rod (Incl. 2 pieces)                                                                          |
|     | 34034                    |     | Lifter, Valve                                                                                                  |
|     | 33156                    |     | Camshaft                                                                                                       |
|     | 30622A                   |     | Extension, Blower housing                                                                                      |
|     | 650128                   |     | Screw, 10-24 x 1/2"                                                                                            |
|     | 650561                   |     | Screw, 1/4-20 x 5/8" (Use as required )                                                                        |
|     |                          |     | , ,                                                                                                            |
|     | 30063                    |     | Screw, 1/4-20 x 1/2" (Use as required )                                                                        |
|     | 30684                    |     | Gasket Cylinder Cover                                                                                          |
|     | 31451A                   |     | Cylinder Cover (Incl.26, 34, 127A, 12 9 & 130)                                                                 |
|     | 28460                    |     | Seal, Oil                                                                                                      |
|     | 650451                   |     | Screw, 1/4-20 x 1"                                                                                             |
|     | 650599                   |     | Screw, 1/4-20 x 1-1/2"                                                                                         |
|     | 30699C                   |     | Rod Assy., Governor (Incl. 30 & 31)                                                                            |
|     | 30700                    |     | Yoke, Governor                                                                                                 |
|     | 650494                   |     | Screw, 6-40 x 5/16"                                                                                            |
|     | 29642                    |     | Ring, Retaining                                                                                                |
|     | 31845                    |     | Shaft, Mechanical governor                                                                                     |
|     | 30588A                   |     | Spool, Governor                                                                                                |
|     | 35479                    |     | Washer, Flat                                                                                                   |
|     | 29193                    |     | Ring, Retaining                                                                                                |
|     | 30591                    |     | Gear Assy., Governor                                                                                           |
|     | 31843A                   |     | Bracket, Governor gear                                                                                         |
|     | 650836                   |     | Screw, 10-24 x 1/2"                                                                                            |
| 41  | 32783                    |     | Intake Valve (Std.)                                                                                            |
|     | 32784                    |     | Intake Valve (1/32" OS)                                                                                        |
|     | 27878A                   |     | Exhaust Valve (Std.)                                                                                           |
|     | 27880A                   |     | Exhaust Valve (1/32" OS)                                                                                       |
|     | 27882                    |     | Cap, Upper valve spring                                                                                        |
|     | 33_                      |     |                                                                                                                |

|     | D (1)           | D : #                                                                            |
|-----|-----------------|----------------------------------------------------------------------------------|
|     | Part Number Qty |                                                                                  |
|     | 27881           | Spring, valve                                                                    |
|     | 32581           | Cap, Lower valve spring                                                          |
|     | 33876           | Gasket, Stator                                                                   |
|     | 650489          | Screw, 1/4-20 x 5/8"                                                             |
|     | 32589           | Key, Flywheel                                                                    |
|     | 28938C          | Gasket, Cylinder head                                                            |
|     | 30938A          | Head, Cylinder                                                                   |
|     | 33636           | Resistor Spark Plug (RJ-8C)                                                      |
|     | 610118          | Cover, Spark plug (Use as required)                                              |
| 54  | 27276           | Cover, Spark plug                                                                |
| 56  | 650697A         | Screw, 5/16-18 x 2-1/2" (Use as requi red)                                       |
| 56  | 650694A         | Screw, 5/16-18 x 2" (Use as required)                                            |
| 56  | 650695A         | Screw, 5/16-18 x 2-1/4" (Use as requi red)                                       |
| 56A | 650691          | Washer, Flat (Use as required)                                                   |
| 56B | 650690          | Washer, Belleville (Use as required)                                             |
| 57A | 30322           | Locknut, 8-32                                                                    |
| 57  | 29916           | Clamp, Governor lever (Use as require d)                                         |
| 58  | 33454           | Lever Assy., Governor                                                            |
| 59  | 29918           | Washer, Lock, No. 8 E.T.                                                         |
| 61  | 650548          | Screw, 8-32 x 5/16"                                                              |
|     | 29216           | Locknut, 10-32                                                                   |
| 63  | 29826           | Screw, 10-32 x 3/4"                                                              |
|     | 34661           | Link, Governor                                                                   |
|     | 34677           | Control Bracket (Incl. 68, 69, 72 & 1 38)                                        |
|     | 31342           | Spring, Compression                                                              |
|     | 650549          | Screw, 5-40 x 7/16"                                                              |
|     | 610973          | Terminal Assy. (Use as required)                                                 |
|     | 27896A          | Gasket, Valve chamber cover                                                      |
|     | 28423           | Breather Assy., Valve                                                            |
|     | 28424           | Element, Breather                                                                |
|     | 28425           | Cover, Valve spring box                                                          |
|     | 650128          | Screw, 10-24 x 1/2"                                                              |
|     | 35350           | Tube, Breather                                                                   |
|     | 32446           | Grommet, Breather tube                                                           |
|     | 27915A          | * Gasket, Intake pipe to cylinder                                                |
|     | 34712           | Flange, Carburetor (Incl. 86A)                                                   |
|     | 30196           | Screw, 5/16-18 x 3/4"                                                            |
|     | 31688A          | * Gasket, Carburetor                                                             |
|     | 650517          | Screw, 1/4-20 x 13/16"                                                           |
|     | 27272A          | * Air Cleaner Gasket (Use as required)                                           |
|     | 30767           | Spacer, Cleaner (Use as required)                                                |
|     | 34783           | Filter, Pre-air                                                                  |
|     | 34782           | Filter, Air cleaner (Incl. 97)                                                   |
|     | 34782           | Pop Rivet (1/8" dia.) (Purchase local ly)                                        |
|     | 34699           | Bracket, Air cleaner                                                             |
|     | 34698A          | Gasket, Air cleaner                                                              |
|     | 30675           | Fitting, Breather                                                                |
|     | 34780           | Elbow, Air cleaner                                                               |
|     |                 |                                                                                  |
| 94A | 34819           | Elbow Assy., Air cleaner (Incl. 90,91,92,93,94,96) (Use in 730561 assembly only) |
| 95  | 650163          | Screw, 10-32 x 7/8"                                                              |
|     | 650826          | Stud, 1/4-20 x 6.20, threaded both en ds                                         |
|     | 650825          | Nut & Lockwasher, 1/4-20                                                         |
|     | 34781           | Cover, Air cleaner                                                               |
|     | 650513          | Nut, Wing, 1/4-20                                                                |
|     | 34158           | Bracket, Fuel tank                                                               |
|     | 650665          | Screw, 1/4-14 x 7/8"                                                             |
| 102 |                 | 0010H, 1/7 17 A 1/10                                                             |

|                                                                                                                                                                                                                                         |                                                                                                                                            | Qty Description                                                                                                                                                                                                                                                                                                                                                                                                                                                                                                                                                                                                                                                                                                                                                                                                                                                                                                                                                                                |
|-----------------------------------------------------------------------------------------------------------------------------------------------------------------------------------------------------------------------------------------|--------------------------------------------------------------------------------------------------------------------------------------------|------------------------------------------------------------------------------------------------------------------------------------------------------------------------------------------------------------------------------------------------------------------------------------------------------------------------------------------------------------------------------------------------------------------------------------------------------------------------------------------------------------------------------------------------------------------------------------------------------------------------------------------------------------------------------------------------------------------------------------------------------------------------------------------------------------------------------------------------------------------------------------------------------------------------------------------------------------------------------------------------|
| 103                                                                                                                                                                                                                                     | 34159<br>34186A                                                                                                                            | Plate, Fuel tank mounting Fuel Tank (Incl. 105 & 107) NOTE: These tanks were built with different size fuel inlet openings. Tanks with the 1-3/16" I.D. opening use fuel cap 33032 or 34210. Tanks with the 1-1/2" I.D. opening use fuel cap 35355.                                                                                                                                                                                                                                                                                                                                                                                                                                                                                                                                                                                                                                                                                                                                            |
|                                                                                                                                                                                                                                         | 410144B<br>33032                                                                                                                           | Fuel Cap (White Plastic)(Std.)(As req uired) Fuel Cap (Red Plastic) (Spurt resistant, Low profile) (Use as required)                                                                                                                                                                                                                                                                                                                                                                                                                                                                                                                                                                                                                                                                                                                                                                                                                                                                           |
| 105                                                                                                                                                                                                                                     | 34210                                                                                                                                      | Fuel Cap (Red Plastic) (Spurt resistant, High profile) (Use as required)                                                                                                                                                                                                                                                                                                                                                                                                                                                                                                                                                                                                                                                                                                                                                                                                                                                                                                                       |
| 106<br>107<br>108<br>109<br>111E<br>111D<br>111C<br>111A<br>117<br>118<br>127A<br>127<br>128<br>129<br>130<br>134A<br>135<br>138<br>139<br>140<br>141<br>143B<br>143<br>143A<br>144A<br>144<br>145<br>146A<br>169<br>170<br>171<br>201A | 33714 391026 29633 650815 8116 31855 31793 31792 650778 650580 31753 590343 34663 650821 30747 650890 33185 650578 33171 33323 33700 31297 | Fuel Cap (Red plastic) (Use as required) Fuel Line (Braided, 8 1/4") (Use as r equired) Fuel Line (Braided, 32") (Use as required) Clamp, Fuel line (Use as required) Blower Housing (For electric starter) Screw, 5/16-24 x 21/32" Deflector, Exhaust (Optional) Opt.Spark Arrest Muf.(Incl.112,143,14 4,144A) Opt.Spark Arrest Muf.(Incl.143,143A,1 43B) Muffler Washer, Belleville Nut, Hex Retainer, Bearing Bearing, Ball Washer, Thrust Washer, Lock Nut, Lock Pulley, Rope Starter Rope Assy, Starter Spring, Speed control Screw, 10-32 x 1/2" Clip, Spark plug shorting Lockwasher,Shakeproof, 5/16 Cover & tube, Muffler (Use as required) Screen, Muffler (Use as required) Screen, Muffler (Use as required) Screen, Muffler (Use as required) Cover & Tube, Muffler (Use as required) Dipstick (Incl. 146A) * Gasket, Oil fill Nut, Conduit Nipple, Pipe Elbow, 45-degree Muffler Adapter Kit (Incl.110,112)(As req.) Air Cleaner Ass'y. (Red Poly)(Incl.87,120,121,122,123,124 & |
| 201                                                                                                                                                                                                                                     | 730164                                                                                                                                     | 230)(As req.) Air Cleaner Kit, Mini bike (Incl.87,120,121,122,123 & 124) (Use as required)                                                                                                                                                                                                                                                                                                                                                                                                                                                                                                                                                                                                                                                                                                                                                                                                                                                                                                     |
| 201B                                                                                                                                                                                                                                    | 730561                                                                                                                                     | Air Cleaner Kit (Incl.74,79,80,87,88,89,90,91,92,94,95,96,97,99,100 & 230C) (Used only on engine with an externally vented fully adjustable carburetor)                                                                                                                                                                                                                                                                                                                                                                                                                                                                                                                                                                                                                                                                                                                                                                                                                                        |
| 230C<br>230<br>230A                                                                                                                                                                                                                     | 34346                                                                                                                                      | Decal, Instruction<br>Decal, Instruction<br>Decal, Name                                                                                                                                                                                                                                                                                                                                                                                                                                                                                                                                                                                                                                                                                                                                                                                                                                                                                                                                        |

| Ref # | Part Number | Qty | Description                                                                                                                                                                                                                                                                                                 |
|-------|-------------|-----|-------------------------------------------------------------------------------------------------------------------------------------------------------------------------------------------------------------------------------------------------------------------------------------------------------------|
| 230B  | 35344       |     | Decal, Control                                                                                                                                                                                                                                                                                              |
|       | 30548B      |     | Condenser                                                                                                                                                                                                                                                                                                   |
|       | 30547A      |     | Breaker Assy (Used on Std. Point igni tion)                                                                                                                                                                                                                                                                 |
|       | 631021      |     | Inlet, Needle Seat & Clip Assy.                                                                                                                                                                                                                                                                             |
|       | 611077      |     | Alternator (Optional)                                                                                                                                                                                                                                                                                       |
|       | 650868      |     | Screw, 8-18 x 1-1/8" (3 required)(Opt .)                                                                                                                                                                                                                                                                    |
|       | 611078      |     | Connector, A.C. Lighting (Optional)                                                                                                                                                                                                                                                                         |
|       | 611079      |     | Connector, D.C. Charging (Optional)                                                                                                                                                                                                                                                                         |
|       | 590610      |     | Tube, Centering (Optional)                                                                                                                                                                                                                                                                                  |
|       | 590613      |     | Alternator Shaft (Optional)                                                                                                                                                                                                                                                                                 |
| 250   | 632213      |     | Carburetor (Incl. 85) (Refer to DiviSion 5, Section A, page 176 for breakdown)                                                                                                                                                                                                                              |
| 251   | 611038      |     | Magneto (Refer to Division 5, Section B, page 39 for breakdown)                                                                                                                                                                                                                                             |
| 254   | 33328D      |     | Starter Motor Kit (110-120 volt) This 110-120 volt starter motor kit may have been added to this engine. It can be added only if cylinder hasdrilled and tapped starter mounting bosses and a ring gear flywheel (see#255). Refer to service number stamped on end cap of motor or on decal for identificat |
| 255   | 30811A      |     | Flywheel (Ring gear flywheel requiredon engines using 110-120 volt starter motor kits listed above) (Used on Std. point ignition before 1982)                                                                                                                                                               |
| 255   | 611042      |     | Flywheel (Ring gear flywheel requiredon engines using 110-120 volt starter motor kits listed above) (Used on Std. point ignition 1982 or later)                                                                                                                                                             |
| 255   | 611085      |     | Flywheel (Minimum ring gear flywheel required on engines using 110-120 volt starter motor kits listed above) (Used on solid state external ignition)                                                                                                                                                        |
| 256   | 33235A      |     | Gasket Set (Incl. items marked*)                                                                                                                                                                                                                                                                            |