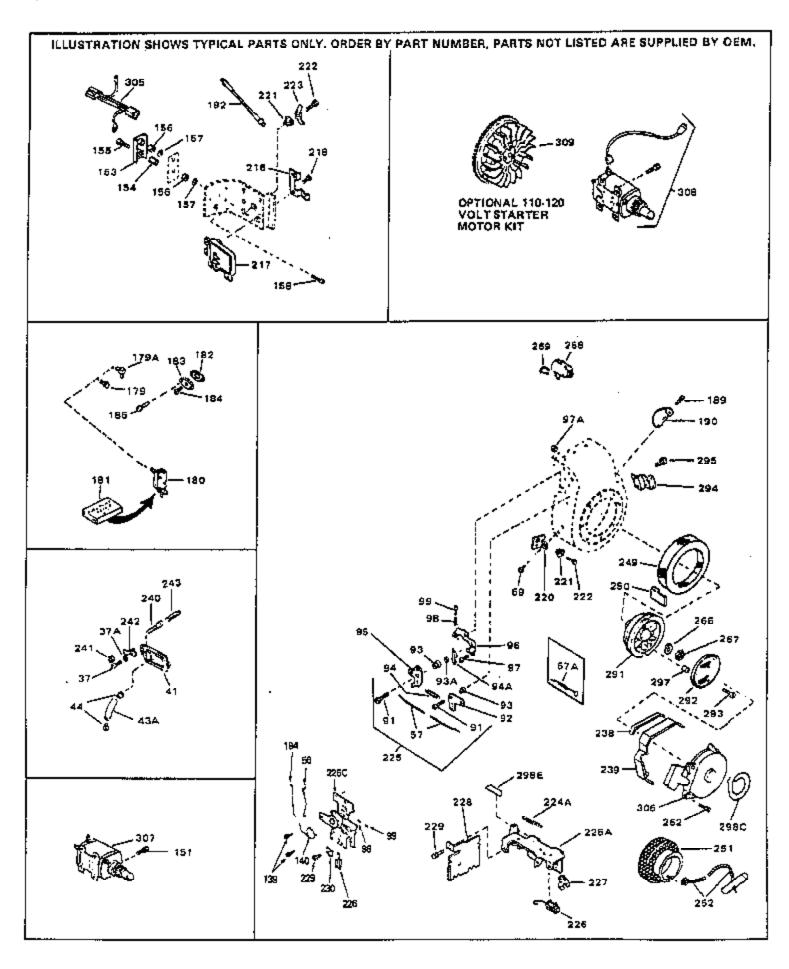

| Ref #                                                                                                      | Part Number                                                                                                 | Qtv | Description                                                                                                                                                                                                                                                                                                                                                                                                                                                                                                                                                                |
|------------------------------------------------------------------------------------------------------------|-------------------------------------------------------------------------------------------------------------|-----|----------------------------------------------------------------------------------------------------------------------------------------------------------------------------------------------------------------------------------------------------------------------------------------------------------------------------------------------------------------------------------------------------------------------------------------------------------------------------------------------------------------------------------------------------------------------------|
| 37<br>37<br>37A<br>41<br>44<br>56<br>69<br>98                                                              | 650128<br>650597<br>27261<br>28425<br>32446<br>31710<br>29747B<br>28569                                     |     | Screw, 10-24 x 1/2" (Use as required) Screw, 10-24 x 5/8" (Use as required) Washer, Flat (Use as required) Cover, Valve spring Grommet, Breather tube Link, Throttle Screw, 5/16-24 x 21/32" Compression Spring (Used with 29500 screw)(Use as required) Compression Spring (Used with 650688 screw) (Use as                                                                                                                                                                                                                                                               |
|                                                                                                            | 31342                                                                                                       |     | required)  Compression Spring (Used with 650549 screw) (Use as required)                                                                                                                                                                                                                                                                                                                                                                                                                                                                                                   |
| 99<br>99<br>182<br>183<br>184<br>185<br>189<br>190<br>225<br>226<br>227<br>262<br>262<br>266<br>267<br>305 | 650549 29500 650688 32683A 32955 9556 30063 650760 33013 730152 610973 33177 29716 650815 8116 33018 590420 |     | Screw, 5-40 x 7/16" (Use as required) Screw, 8-32 x 3/4" (Use as required) Screw, 10-32 x 1 (Use as required) Gasket, Fuel pump cover (Use as required) Cover, Fuel pump pad (Use as required) Plug, Pipe 1/8-27 (Use as required) Screw, 1/4-20 x 1/2" (Use as required) Screw, 8-32 x 3/8" Cover, Starter bubble Control Bracket(Incl.91 thru 97)(As r eq.) Terminal Assy. Terminal (Use as required) Screw, 1/4-28 x 7/16" Washer, Belleville Nut, Hex Harness Assy., Adapter (Use as requir ed) Rewind Starter (Refer to Division 5, Section C, page 25 for breakdown) |
| 308                                                                                                        | 33328D                                                                                                      |     | Starter Motor Kit (110-120 Volt) NOTE: This 110-120 volt starter motor kit may have been added to this engine. This can be added only if cylinder has drilled and tapped starter mounting bosses and a ring gear flywheel has been added (see #309). Refer to service number stamped on end cap of motor,                                                                                                                                                                                                                                                                  |
| 309                                                                                                        | 30811A                                                                                                      |     | Flywheel (Ring gear flywheel requiredon engines using 110-120 volt starter motor kits listed above.)                                                                                                                                                                                                                                                                                                                                                                                                                                                                       |