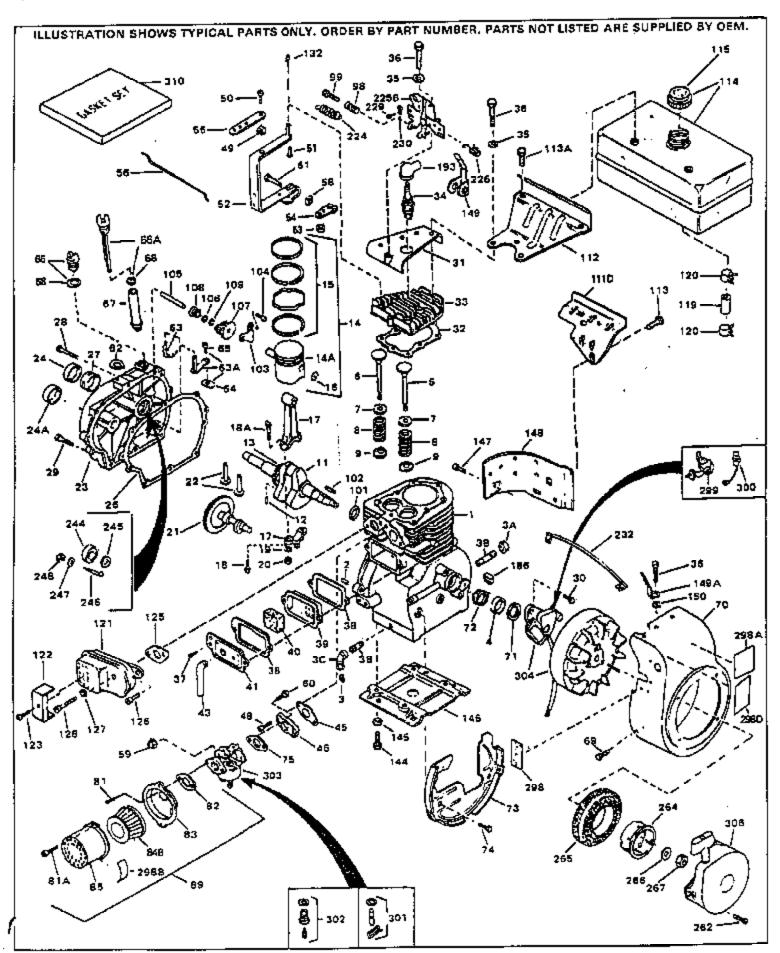

|     | Part Number                | Qty | Description Description                                     |
|-----|----------------------------|-----|-------------------------------------------------------------|
|     | 34761                      |     | Cylinder (C I liner)(Incl.2,3,4,184)( 2-5/8")               |
|     | 27652                      |     | Pin, Dowel                                                  |
|     | 27642                      |     | Plug, Oil drain, 1/4-18                                     |
|     | 27876B                     |     | Seal, Oil                                                   |
|     | 32783                      |     | Intake Valve (Std.) (Incl. 9)                               |
| 5   | 32784                      |     | Intake Valve (1/32" OS) (Incl. 9)                           |
| 6   | 27878A                     |     | Exhaust Valve (Std.)                                        |
| 6   | 27880A                     |     | Exhaust Valve (1/32" OS) (Incl. 9)                          |
| 7   | 27882                      |     | Cap, Upper valve spring                                     |
| 8   | 27881                      |     | Spring, Valve                                               |
| 9   | 32581                      |     | Cap, Lower valve spring                                     |
| 11  | 31856A                     |     | Crankshaft (Incl. 12 & 13)                                  |
| 12  | 29783                      |     | Pin, Crankshaft gear Used in early production. This gear is |
|     |                            |     | serviceable ONLY when itis pinned to the crankshaft.        |
| 13  | 27884                      |     | Gear, Crankshaft Used in early production. This gear is     |
|     |                            |     | serviceable ONLY when itis pinned to the crankshaft.        |
|     | 31797B                     |     | Piston & Pin Ass'y. (Std.)(2-5/8")(In cl.16)                |
| 14A | 31798B                     |     | Piston & Pin Ass'y. (.010" OS) (Incl. 16)                   |
| 14A | 31799B                     |     | Piston & Pin Ass'y. (.020" OS) (Incl. 16)                   |
| 14  | 34503                      |     | Piston, Pin & Ring Set (Std.) (2-5/8" Bore)                 |
| 14  | 34504                      |     | Piston, Pin & Ring Set (.010" OS)                           |
| 14  | 34505                      |     | Piston, Pin & Ring Set (.020" OS)                           |
| 15  | 34854                      |     | Ring Set (Std.) (2-5/8" Bore)                               |
| 15  | 34855                      |     | Ring Set (.010" OS)                                         |
| 15  | 34856                      |     | Ring Set (.020" OS)                                         |
| 16  | 27888                      |     | Ring, Piston pin retaining                                  |
| 17  | 34750                      |     | Rod Assy., Connecting (Incl. 18)                            |
| 18  | 650662C                    |     | Screw, Connecting rod (Late productio n)                    |
| 18A | 30682                      |     | Bolt, Connecting rod (Early productio n)                    |
| 19  | 26073                      |     | Connecting rod bolt washer (Early pro duction)              |
| 20  | 28264                      |     | Connecting rod nut (Used on early pro duction)              |
| 21  | 33156                      |     | Camshaft                                                    |
|     | 34034                      |     | Lifter, Valve                                               |
| 23  | 31303B                     |     | Cover, Cylinder (Incl. 24, 27 & 105)                        |
|     | 28427                      |     | Seal, Oil                                                   |
|     | 30684                      |     | * Gasket, Cylinder cover                                    |
|     | 31546                      |     | Bushing, Crankshaft                                         |
|     | 650451                     |     | Screw, 1/4-20 x 1"                                          |
|     | 650599                     |     | Screw, 1/4-20 x 1-1/2"                                      |
|     | 650489                     |     | Screw, 1/4-20 x 5/8"                                        |
|     | 30939A                     |     | Cover, Cylinder head                                        |
|     | 28938C                     |     | * Gasket, Cylinder head                                     |
|     | 30938A                     |     | Head, Cylinder (Incl. 3 of 36)                              |
|     | 33636                      |     | Resistor Spark Plug                                         |
|     | 26073                      |     | Washer, Flat (Use as required)                              |
|     | 650570                     |     | Washer, Flat (Use as required)                              |
|     | 650691                     |     | Washer, Flat (Use as required)                              |
|     | 650697A                    |     | Screw, 5/16-18 x 2-1/2" (Use as requi red)                  |
|     | 650695A                    |     | Screw, 5/16-18 x 2-1/4" (Use as required)                   |
|     | 650694A                    |     | Screw, 5/16-18 x 2" (Use as required)                       |
|     | 650128                     |     | Screw, 10-24 x 1/2" (Use as required)                       |
|     | 650597                     |     | Screw, 10-24 x 1/2 (Use as required)                        |
|     | 27896A                     |     | * Gasket, Breather cover                                    |
|     | 28423                      |     | Body, Breather                                              |
|     | 28424                      |     | Element, Breather                                           |
|     | 28425                      |     | Cover, Valve spring                                         |
|     | 32447                      |     | Tube, Breather                                              |
| 43  | <i>∪</i> ∠ <del>⊤,</del> 1 |     | Tabe, Dieditiei                                             |

| Pof # | Part Number    | Qty | Description                                               |
|-------|----------------|-----|-----------------------------------------------------------|
|       | 27915A         | Qıy | Description * Gasket, Intake                              |
|       |                |     | ·                                                         |
|       | 34712          |     | Flange, Carburetor (Incl. 60)                             |
|       | 30196          |     | Screw, 5/16-18 x 3/4"                                     |
| 49    | 29918          |     | Lockwasher                                                |
| 50    | 650548         |     | Screw, 8-32 x 5/16"                                       |
| 51    | 30319          |     | Rivet, Split (Used on early productio n)                  |
|       | 32326A         |     | Lever, Governor (New lever does not need 1 of Ref         |
| 02    | 02020/1        |     | #49,51,53,54,132,133)                                     |
|       |                |     | # <del>-10,01,00,0-1,102,100)</del>                       |
| 53    | 30322          |     | Lock Nut, 8-32 (Use as required)                          |
| 54    | 29916          |     | Clamp, Governor lever (Use as require d)                  |
|       | 30205          |     | Bracket, Adjusting                                        |
|       | 31710          |     | Link, Throttle                                            |
|       | 29216          |     | Locknut, 10-32                                            |
|       |                |     |                                                           |
|       | 650517         |     | Screw, 1/4-20 x 13/16"                                    |
|       | 29826          |     | Screw, 10-32 x 3/4"                                       |
|       | 29642          |     | Ring, Retaining                                           |
| 63    | 30699B         |     | Rod Assy., Governor (This one piece gov. rod is no longer |
|       |                |     | used. It is replaced by 30699C assy., Ref.#63A)           |
| 631   | 30699C         |     | Pod Assy Covernor (Incl. 64.8.65)                         |
|       |                |     | Rod Assy., Governor (Incl. 64 & 65)                       |
|       | 30700          |     | Yoke, Governor                                            |
|       | 650494         |     | Screw, 6-40 x 5/16"                                       |
|       | 34012          |     | Dipstick (Incl. 68)                                       |
| 68    | 29673          |     | * Gasket, Dipstick                                        |
| 69    | 29747B         |     | Screw, 5/16-24 x 21/32"                                   |
| 70    | 32158E         |     | Blower Hsg. (For elec.starter)(Incl.1 89,190)             |
| 71    | 33876          |     | Gasket, Stator                                            |
|       | 31461          |     | Bushing, Crankshaft                                       |
|       | 29536          |     | Baffle, Blower housing                                    |
|       | 650561         |     | Screw, 1/4-20 x 5/8"                                      |
|       |                |     |                                                           |
|       | 31688A         |     | * Gasket, Carburetor                                      |
|       | 30196          |     | Screw, 5/16-18 x 3/4" (Use as require d)                  |
|       | 28820          |     | Screw, 10-32 x 1/2" (Use as required)                     |
|       | 650521         |     | Screw, 10-32 x 1-1/8" (Use as require d)                  |
|       | 27272A         |     | * Gasket, Air cleaner                                     |
| 89    | 730127         |     | Air Cleaner Ass'y. (Incl. 81,81A,82,83,84,85,90G & 298B)  |
|       |                |     | (Use as required)                                         |
| 00    | 2000           |     | Compression Coming (Lload with 2000) corew)/Lload         |
| 98    | 28569          |     | Compression Spring (Used with 29500 screw)(Use as         |
|       |                |     | required)                                                 |
| 98    | 32924          |     | Compression Spring (Used with 650688 screw) (Use as       |
| 30    | <u>5252-</u> 1 |     | required)                                                 |
|       |                |     | required)                                                 |
| 98    | 31342          |     | Compression Spring (Used with 650549 screw) (Use as       |
|       |                |     | required)                                                 |
|       | 050540         |     |                                                           |
|       | 650549         |     | Screw, 5-40 x 7/16" (Use as required)                     |
|       | 29500          |     | Screw, 8-32 x 3/4" (Use as required)                      |
| 99    | 650688         |     | Screw, 10-32 x 1 (Use as required)                        |
| 101   | 650625         |     | Washer, Thrust                                            |
|       | 30884          |     | Key, Flywheel                                             |
|       | 31843A         |     | Bracket, Governor gear                                    |
|       | 650836         |     | Screw, 10-24 x 1/2"                                       |
|       | 31845          |     | Shaft, Mechanical governor                                |
|       | 30590A         |     |                                                           |
|       |                |     | Washer, Flat                                              |
|       | 30591          |     | Gear Assy., Governor (Incl. 106)                          |
|       | 30588A         |     | Spool, Governor                                           |
|       | 29193          |     | Ring, Retaining                                           |
| 113   | 30063          |     | Screw, 1/4-20 x 1/2"                                      |
|       |                |     |                                                           |

| Ref # | Part Number | Qty | Description                                                    |
|-------|-------------|-----|----------------------------------------------------------------|
| 115   | 410144B     |     | Fuel Cap (White Plastic)(Standard)(As req.)                    |
| 115   | 33032       |     | Fuel Cap (Red Plastic) (Spurt Resistant, Low Profile) (Use as  |
|       |             |     | required)                                                      |
| 445   | 04040       |     | • ,                                                            |
| 115   | 34210       |     | Fuel Cap (Red Plastic) (Spurt Resistant, High Profile) (Use    |
|       |             |     | as required)                                                   |
| 119   | 29774       |     | Fuel Line (Braided 8.25") (Use as req uired)                   |
|       | 30705       |     | Fuel Line (Braided 16") (Use as requi red)                     |
|       | 30962       |     | Fuel Line (Braided 32") (Use as required)                      |
|       | 26460       |     | Clamp, Fuel line (Use as required)                             |
|       | 32401       |     | Muffler                                                        |
|       | 27930A      |     | * Gasket, Exhaust                                              |
|       | 30196       |     | Screw, 5/16-18 x 3/4"                                          |
|       | 26073       |     | Washer, Flat                                                   |
|       | 650694A     |     | Screw, 5/16-18 x 2"                                            |
|       | 650548      |     |                                                                |
|       | 650139      |     | Screw, 8-32 x 5/16" (Early production)                         |
|       | 650542      |     | Screw, 8-32 x 1/2" (Early production)<br>Screw, 5/16-18 x 3/4" |
|       | 29538       |     | •                                                              |
|       |             |     | Base, Engine mounting                                          |
|       | 650128      |     | Screw, 10-24 x 1/2"                                            |
|       | 30622A      |     | Extension, Blower housing                                      |
|       | 27275       |     | Clip, Wire (Use as required)                                   |
|       | 29443       |     | Clip, Fuel line (Use as required)                              |
|       | 610118      |     | Cover, Spark plug                                              |
|       | 31386       |     | Spring, Extension                                              |
|       | 31711B      |     | Control Bracket (Incl. 98, 99 & 226)                           |
|       | 610973      |     | Terminal Assy.                                                 |
|       | 34235       |     | Ground Wire                                                    |
|       | 29716       |     | Screw, 1/4-28 x 7/16"                                          |
|       | 32125       |     | Cup, Starter                                                   |
|       | 590417      |     | Screen, Starter cup                                            |
|       | 650815      |     | Washer, Belleville                                             |
| 267   | 8116        |     | Nut, Hex                                                       |
|       | 34346       |     | Decal, Instruction                                             |
| 298A  | 34768       |     | Decal, Name                                                    |
| 298A  | 33310       |     | Decal, 5 HP Mini-Bike (Use as require d)                       |
| 298A  | 31517       |     | Decal, H.P. (5 H.P.) (Use as required )                        |
| 298A  | 32173       |     | Decal, H.P. (6 H.P.) (Use as required)                         |
| 299   | 30547A      |     | Contact Assy., Breaker                                         |
| 300   | 30548B      |     | Condenser                                                      |
| 301   | 631021      |     | Inlet Needle, Seat & Clip Assy.                                |
| 303   | 632213      |     | Carburetor (Incl. 75 & 301) (Refer to Division 5, Section A,   |
|       |             |     | page 176 for breakdown)                                        |
| 204   | C40C00 A    |     | Manusta (Defenta Di inica E Continu D. mana 04 for             |
| 304   | 610689A     |     | Magneto (Refer to Division 5, Section B, page 24 for           |
|       |             |     | breakdown)                                                     |
| 306   | 590420      |     | Rewind Starter (Refer to Division 5, Section C, page 25 for    |
| 300   | -           |     | breakdown)                                                     |
| 2:2   | 000054      |     | •                                                              |
| 310   | 33235A      |     | * Gasket Set (Incl. items marked *)                            |
|       |             |     |                                                                |