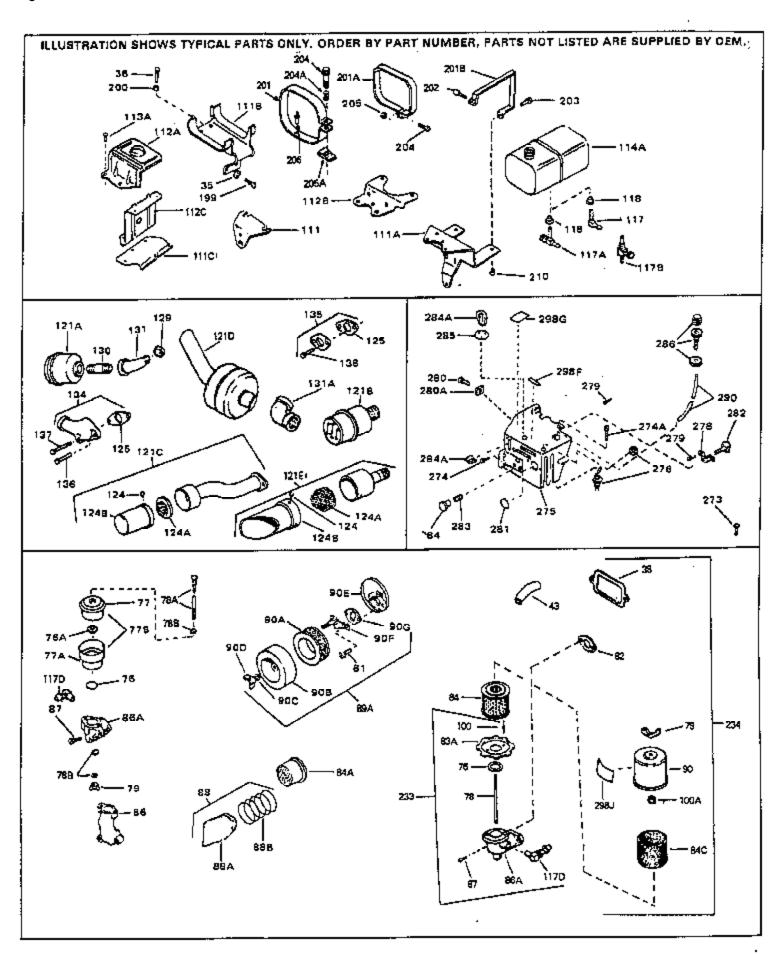

| Ref # | Part Number      | Otv | Description                                                                                                      |
|-------|------------------|-----|------------------------------------------------------------------------------------------------------------------|
|       | 26073            | æιy | Washer, Flat (Use as required)                                                                                   |
|       | 650570           |     | Washer, Flat (Use as required)                                                                                   |
|       | 650691           |     | Washer, Flat (Use as required)                                                                                   |
|       | 650697A          |     | Screw, 5/16-18 x 2-1/2" (Use as requi red)                                                                       |
|       | 650695A          |     | Screw, 5/16-18 x 2-1/4" (Use as required)                                                                        |
|       | 650694A          |     | Screw, 5/16-18 x 2" (Use as required)                                                                            |
|       | 27896A           |     | * Gasket, Breather cover                                                                                         |
|       | 32447            |     | Tube, Breather                                                                                                   |
|       | 34698A           |     | Gasket, Air cleaner elbow                                                                                        |
|       |                  |     |                                                                                                                  |
|       | 650826<br>650513 |     | Stud, 1/4-20                                                                                                     |
|       | 650513           |     | Nut, Wing                                                                                                        |
|       | 30196            |     | Screw, 5/16-18 x 3/4" (Use as require d)                                                                         |
|       | 28820            |     | Screw, 10-32 x 1/2" (Use as required)                                                                            |
|       | 650521           |     | Screw, 10-32 x 1-1/8" (Use as require d)                                                                         |
|       | 27272A           |     | * Gasket, Air cleaner                                                                                            |
|       | 34699            |     | Bracket, Air cleaner                                                                                             |
|       | 34783            |     | Filter, Pre-Air                                                                                                  |
|       | 34782            |     | Element, Air cleaner                                                                                             |
|       | 34780            |     | Elbow, Air cleaner                                                                                               |
|       | 34697            |     | Air Cleaner Elbow Assy.(Use in 730561 only.)                                                                     |
| 87    | 650163           |     | Screw, 10-32 x 7/8"                                                                                              |
| 89A   | 730128           |     | Air Cleaner Ass'y. (Incl. 82,90A,90B,90D thru 90G,97 &                                                           |
|       |                  |     | 298B) (Use as req.)                                                                                              |
| 90    | 34781            |     | Cover, Air cleaner                                                                                               |
| 100   |                  |     | Pop Rivet (Purchase locally) (1/8" di a.)                                                                        |
|       | 650825           |     | Nut & Lockwasher, 1/4-20                                                                                         |
|       | 34823            |     | Bracket, Lower fuel tank                                                                                         |
|       | 31977            |     | Fuel Tank (Incl. 115)                                                                                            |
|       | 30675            |     | Fitting, Breather tube                                                                                           |
|       | 391026           |     | Muffler (Incl. 124, 124A & 124B) (This spark arrester                                                            |
| 1212  | 001020           |     | mufflercan be used on any model)                                                                                 |
| 124B  | 33185            |     | Cover & Tube, Muffler (Use as require d)                                                                         |
|       | 650578           |     | Screw, 8-18 x 3/8"                                                                                               |
|       | 33171            |     | Muffler Screen (Use as required)                                                                                 |
|       | 27930A           |     | * Gasket, Exhaust                                                                                                |
|       | 31288            |     | Muf.Adapter Kit(Incl.125,136,137)(As req.)                                                                       |
|       | 730130           |     | Muf.Adapter Kit(Incl.125 & 138)(As re quired)                                                                    |
|       | 6021A            |     | Screw, 5/16-18 x 1-1/2" (Use as requi red)                                                                       |
|       | 650697A          |     | Screw, 5/16-18 x 2-1/2" (Use as required)                                                                        |
|       | 30196            |     | Screw, 5/16-18 x 3/4" (Use as require d)                                                                         |
|       | 29212            |     | Screw, 1/4-28 x 7/16"                                                                                            |
|       | 650570           |     | Washer, Flat                                                                                                     |
|       | 31979            |     |                                                                                                                  |
|       |                  |     | Strap, Fuel tank                                                                                                 |
|       | 650451<br>650456 |     | Screw, 1/4-20 x 1"                                                                                               |
|       | 650456           |     | Nut, 1/4-20 Air Cleanar Elbayy (Incl. 44.76.78.83A.86A.400)/Llea in                                              |
| 233   | 34819            |     | Air Cleaner Elbow (Incl.44,76,78,83A,86A,100)(Use in 730561 ass'y. only)                                         |
| 234   | 730561           |     | Air Cleaner Kit                                                                                                  |
|       |                  |     | (Incl.38,43,44,76,78,79,82,83A,84,84C,86A,87,90,100A,233,29) (Use only on engines with an externally ventedfully |
|       |                  |     | adjustable carburetor.)                                                                                          |
| 273   | 650687           |     | Screw, 10-32 x 5/16" (Use as required )                                                                          |
|       | 34704            |     | Decal, Air cleaner                                                                                               |
| 2500  |                  |     |                                                                                                                  |