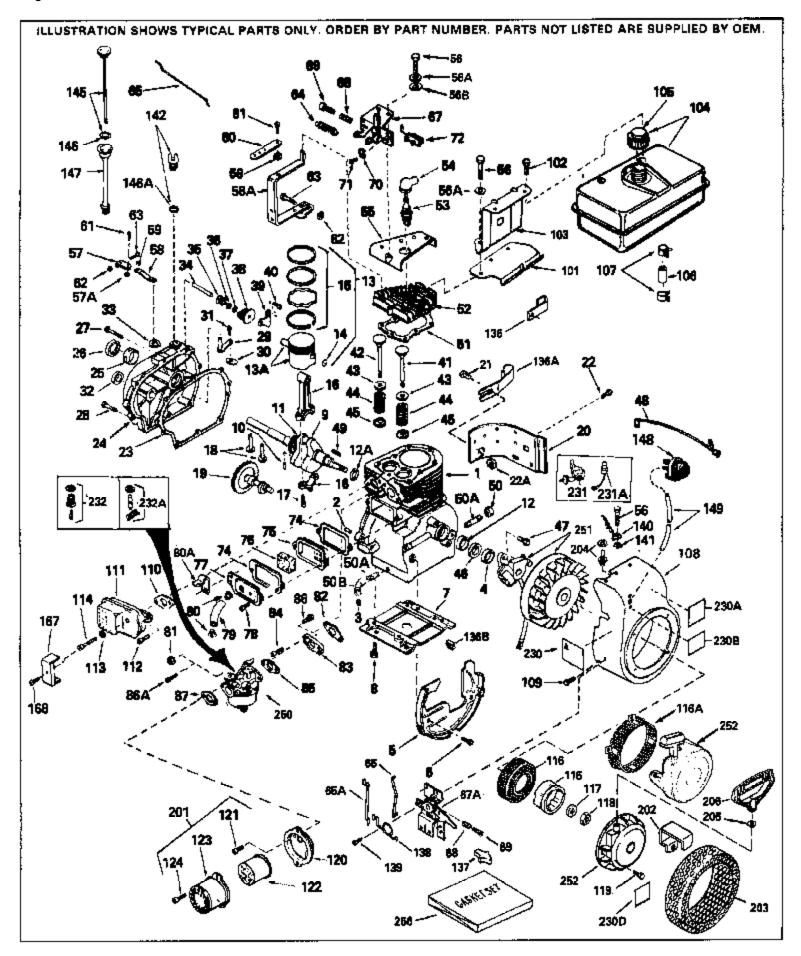

|     | Part Number | Qty | Description                                                |
|-----|-------------|-----|------------------------------------------------------------|
| 1   | 34915A      |     | Cylinder (Incl. 2, 3 & 4) (2-5/8" Bor e)                   |
| 2   | 27652       |     | Pin, Dowel                                                 |
| 3   | 27642       |     | Pipe plug, 1/4-18                                          |
|     | 32630       |     | Seal, Oil                                                  |
|     | 29536       |     | Blower Housing Baffle (Without electric starter knock out) |
| Ū   | 20000       |     | (Use as required)                                          |
| _   |             |     |                                                            |
| 5   | 35256A      |     | Blower Housing Baffle (With electric starter knockout) (As |
|     |             |     | req.)(point ign.)                                          |
|     | 650561      |     | Screw, 1/4-20 x 5/8"                                       |
|     | 29538       |     | Base, Engine mounting                                      |
| 8   | 650542      |     | Screw, 5/16-18 x 3/4"                                      |
| 9   | 34886       |     | Crankshaft                                                 |
| 10  | 29783       |     | Pin, Crankshaft gear (Used on early p rod.)                |
| 11  | 27884       |     | Gear, Crankshaft (Used on early production) This gear is   |
|     |             |     | serviceable ONLY when it is pinned to the crankshaft.      |
| 12A | 650625      |     | Washer Thrust                                              |
|     | 31461       |     | Bushing, Crankshaft                                        |
|     | 34503       |     | Piston, Pin & Ring Set (Std.) (2-5/8" Bore)                |
|     | 34504       |     | Piston, Pin & Ring Set (.010" OS)                          |
|     | 34505       |     | Piston, Pin & Ring Set (.020" OS)                          |
|     | 31797B      |     | Piston & Pin Ass'y. (Std.)(2-5/8')(In cl.14)               |
|     | 31798B      |     | Piston & Pin Ass'y. (.010" OS) (Incl. 14)                  |
|     | 31799B      |     |                                                            |
|     |             |     | Piston & Pin Ass'y. (.020" OS) (Incl. 14)                  |
|     | 27888       |     | Ring, Piston pin retaining                                 |
|     | 34854       |     | Ring Set (Std.) (2-5/8" Bore)                              |
|     | 34855       |     | Ring Set (.010" OS)                                        |
|     | 34856       |     | Ring Set (.020" OS)                                        |
|     | 31380C      |     | Rod Assy., Connecting (Incl. 17)                           |
|     | 650662C     |     | Bolt, Connecting rod (Incl. 2 pieces)                      |
|     | 34034       |     | Lifter, Valve                                              |
|     | 30622A      |     | Extension, Blower housing                                  |
|     | 650128      |     | Screw, 10-24 x 1/2"                                        |
|     | 650561      |     | Screw, 1/4-20 x 5/8" (Use as required )                    |
|     | 30063       |     | Screw, 1/4-20 x 1/2" (Use as required )                    |
| 23  | 30684       |     | Gasket Cylinder Cover                                      |
| 24  | 31451A      |     | Cylinder Cover (Incl.26, 34, 127A, 12 9 & 130)             |
| 26  | 28460       |     | Seal, Oil                                                  |
| 27  | 650451      |     | Screw, 1/4-20 x 1"                                         |
| 28  | 650599      |     | Screw, 1/4-20 x 1-1/2"                                     |
| 29  | 30699C      |     | Rod Assy., Governor (Incl. 30 & 31)                        |
| 30  | 30700       |     | Yoke, Governor                                             |
|     | 650494      |     | Screw, 6-40 x 5/16"                                        |
|     | 29642       |     | Ring, Retaining                                            |
|     | 31845       |     | Shaft, Mechanical governor                                 |
|     | 30588A      |     | Spool, Governor                                            |
|     | 35479       |     | Washer, Flat                                               |
|     | 29193       |     | Ring, Retaining                                            |
|     | 30591       |     | Gear Assy., Governor                                       |
|     | 31843A      |     | Bracket, Governor gear                                     |
|     | 650836      |     | Screw, 10-24 x 1/2"                                        |
|     | 32783       |     | Intake Valve (Std.)                                        |
|     | 32783       |     |                                                            |
|     |             |     | Intake Valve (1/32" OS)                                    |
|     | 27878A      |     | Exhaust Valve (Std.)                                       |
|     | 27880A      |     | Exhaust Valve (1/32" OS)                                   |
|     | 27882       |     | Cap, Upper valve spring                                    |
| 44  | 27881       |     | Spring, valve                                              |
|     |             |     |                                                            |

|     |                 | ty Description                                                                   |
|-----|-----------------|----------------------------------------------------------------------------------|
|     | 32581           | Cap, Lower valve spring                                                          |
| 46  | 33876           | Gasket, Stator                                                                   |
| 47  | 650489          | Screw, 1/4-20 x 5/8"                                                             |
|     | 35182           | Ground Wire                                                                      |
|     | 32589           | Key, Flywheel                                                                    |
|     | 28938C          | Gasket, Cylinder head                                                            |
|     |                 |                                                                                  |
|     | 30938A          | Head, Cylinder                                                                   |
|     | 34251           | Resistor Spark Plug (RJ-17LM)                                                    |
|     | 610118          | Cover, Spark plug (Use as required)                                              |
|     | 650691          | Washer, Flat (Use as required)                                                   |
| 56  | 650697A         | Screw, 5/16-18 x 2-1/2" (Use as requi red)                                       |
| 56  | 650694A         | Screw, 5/16-18 x 2" (Use as required)                                            |
| 56  | 650695A         | Screw, 5/16-18 x 2-1/4" (Use as required)                                        |
|     | 650690          | Washer, Belleville (Use as required)                                             |
|     | 29916           | Clamp, Governor lever (Use as require d)                                         |
|     | 30322           | Locknut, 8-32                                                                    |
|     |                 |                                                                                  |
|     | 33454           | Lever Assy., Governor                                                            |
|     | 29918           | Washer, Lock, No. 8 E.T.                                                         |
|     | 650548          | Screw, 8-32 x 5/16"                                                              |
|     | 29216           | Locknut, 10-32                                                                   |
| 63  | 29826           | Screw, 10-32 x 3/4"                                                              |
| 65A | 34661           | Link, Governor                                                                   |
| 67A | 34677           | Control Bracket (Incl. 68, 69, 72 & 1 38)                                        |
|     | 31342           | Spring, Compression                                                              |
|     | 650549          | Screw, 5-40 x 7/16"                                                              |
|     | 610973          | Terminal Assy. (Use as required)                                                 |
|     | 27896A          |                                                                                  |
|     |                 | Gasket, Valve chamber cover                                                      |
|     | 28423           | Breather Assy., Valve                                                            |
|     | 28424           | Element, Breather                                                                |
|     | 28425           | Cover, Valve spring box                                                          |
| 78  | 650128          | Screw, 10-24 x 1/2"                                                              |
| 79  | 35350           | Tube, Breather                                                                   |
| 80  | 32446           | Grommet, Breather tube                                                           |
| 82  | 27915A          | * Gasket, Intake pipe to cylinder                                                |
|     | 34712           | Flange, Carburetor (Incl. 86A)                                                   |
|     | 30196           | Screw, 5/16-18 x 3/4"                                                            |
|     | 31688A          | * Gasket, Carburetor                                                             |
|     |                 | ,                                                                                |
|     | 650517          | Screw, 1/4-20 x 13/16"                                                           |
|     | 27272A          | * Air Cleaner Gasket (Use as required)                                           |
|     | 30767           | Spacer, Cleaner (Use as required)                                                |
|     | 34783           | Filter, Pre-air                                                                  |
|     | 34782           | Filter, Air cleaner (Incl. 97)                                                   |
| 90  | 34782           | Pop Rivet (1/8" dia.) (Purchase local ly)                                        |
|     | 34699           | Bracket, Air cleaner                                                             |
|     | 34698A          | Gasket, Air cleaner                                                              |
|     | 30675           | Fitting, Breather                                                                |
|     | 34780           | Elbow, Air cleaner                                                               |
|     |                 |                                                                                  |
| 94A | 34819           | Elbow Assy., Air cleaner (Incl. 90,91,92,93,94,96) (Use ir 730561 assembly only) |
| 95  | 650163          | Screw, 10-32 x 7/8"                                                              |
|     | 650826          | Stud, 1/4-20 x 6.20, threaded both en ds                                         |
|     | 650825          | Nut & Lockwasher, 1/4-20                                                         |
|     | 34781           |                                                                                  |
|     |                 | Cover, Air cleaner                                                               |
|     | 650513          | Nut, Wing, 1/4-20                                                                |
| 101 | 34158           | Bracket, Fuel tank                                                               |
|     |                 |                                                                                  |
|     | 650665<br>34159 | Screw, 1/4-14 x 7/8"<br>Plate, Fuel tank mounting                                |

|                                                                                                                                                                                                                                                                                   | Part Number                                                                                                                                                                                                                                                                                                                                                    | Qty Description                                                                                                                                                                                                                                                                                                                                                                                                                                                                                                                                                                                                                                                                                                                                                                                                                                                                                                                                                                                                                                                                                                                                                                                                                                                                                                                                                                                                                                                                                                                                                                                                                                                                                   |
|-----------------------------------------------------------------------------------------------------------------------------------------------------------------------------------------------------------------------------------------------------------------------------------|----------------------------------------------------------------------------------------------------------------------------------------------------------------------------------------------------------------------------------------------------------------------------------------------------------------------------------------------------------------|---------------------------------------------------------------------------------------------------------------------------------------------------------------------------------------------------------------------------------------------------------------------------------------------------------------------------------------------------------------------------------------------------------------------------------------------------------------------------------------------------------------------------------------------------------------------------------------------------------------------------------------------------------------------------------------------------------------------------------------------------------------------------------------------------------------------------------------------------------------------------------------------------------------------------------------------------------------------------------------------------------------------------------------------------------------------------------------------------------------------------------------------------------------------------------------------------------------------------------------------------------------------------------------------------------------------------------------------------------------------------------------------------------------------------------------------------------------------------------------------------------------------------------------------------------------------------------------------------------------------------------------------------------------------------------------------------|
| 104                                                                                                                                                                                                                                                                               | 34186A                                                                                                                                                                                                                                                                                                                                                         | Fuel Tank (Incl. 105 & 107) NOTE: These tanks were built<br>with different size fuel inlet openings. Tanks with the 1-3/16"<br>I.D. opening use fuel cap 33032 or 34210. Tanks with the<br>1-1/2" I.D. opening use fuel cap 35355.                                                                                                                                                                                                                                                                                                                                                                                                                                                                                                                                                                                                                                                                                                                                                                                                                                                                                                                                                                                                                                                                                                                                                                                                                                                                                                                                                                                                                                                                |
|                                                                                                                                                                                                                                                                                   | 410144B<br>33032                                                                                                                                                                                                                                                                                                                                               | Fuel Cap (White Plastic)(Std.)(As req uired)<br>Fuel Cap (Red Plastic) (Spurt resistant, Low profile) (Use as<br>required)                                                                                                                                                                                                                                                                                                                                                                                                                                                                                                                                                                                                                                                                                                                                                                                                                                                                                                                                                                                                                                                                                                                                                                                                                                                                                                                                                                                                                                                                                                                                                                        |
| 105                                                                                                                                                                                                                                                                               | 34210                                                                                                                                                                                                                                                                                                                                                          | Fuel Cap (Red Plastic) (Spurt resistant, High profile) (Use as required)                                                                                                                                                                                                                                                                                                                                                                                                                                                                                                                                                                                                                                                                                                                                                                                                                                                                                                                                                                                                                                                                                                                                                                                                                                                                                                                                                                                                                                                                                                                                                                                                                          |
| 106<br>107<br>108<br>109<br>110<br>1110<br>1110<br>1111<br>1110<br>1112<br>113<br>114<br>115<br>116<br>117<br>118<br>119<br>127<br>127A<br>128<br>129<br>130<br>137<br>127<br>127A<br>128<br>129<br>130<br>137<br>138<br>139<br>143A<br>143B<br>143<br>144A<br>1445<br>146<br>147 | 35355<br>29774<br>30962<br>26460<br>32158E<br>29747B<br>27930A<br>391026<br>32401<br>33714<br>34390<br>30196<br>26073<br>650694A<br>32125<br>35009<br>650815<br>8116<br>29716<br>31793<br>31855<br>31792<br>650778<br>650580<br>32410<br>34663<br>650821<br>33171<br>33185<br>650580<br>32410<br>34663<br>650821<br>33171<br>33185<br>650578<br>33323<br>33700 | Fuel Cap (Red plastic) (Use as required)<br>Fuel Line (Braided, 8 1/4") (Use as required)<br>Fuel Line (Braided, 32") (Use as required)<br>Blower Housing (For electric starter)<br>Screw, 5/16-24 x 21/32"<br>* Gasket, Exhaust flange<br>Opt.Spark Arrest Muf.(Incl.1143,143A,1 43B)<br>Muffler<br>Opt.Spark Arrest Muf.(Incl.112,143,14 4,144A)<br>Deflector, Exhaust (Optional)<br>Screw, 5/16-18 x 3/4"<br>Washer, Flat<br>Screw, 5/16 - 18 x 2"<br>Cup, Starter<br>Screen, Starter cup<br>Washer, Belleville<br>Nut, Hex<br>Screw, 1/4-28 x 7/16"<br>Bearing, Ball<br>Retainer, Bearing<br>Washer, Thrust<br>Washer, Lock<br>Nut, Lock<br>Knob, Speed control<br>Spring, Speed control<br>Spring, Speed control<br>Screw, 8-18 x 3/8" (Use as required)<br>Cover & tube, Muffler (Use as required)<br>Cover & tube, Muffler (Use as required)<br>Screw, 8-18 x 3/8" (Use as required)<br>Cover & Tube, Muffler (Use as required) |
| 2018                                                                                                                                                                                                                                                                              | 730561                                                                                                                                                                                                                                                                                                                                                         | Air Cleaner Kit<br>(Incl.74,79,80,87,88,89,90,91,92,94,95,96,97,99,100 & 230C)<br>(Used only on engine with an externally vented fully<br>adjustable carburetor)                                                                                                                                                                                                                                                                                                                                                                                                                                                                                                                                                                                                                                                                                                                                                                                                                                                                                                                                                                                                                                                                                                                                                                                                                                                                                                                                                                                                                                                                                                                                  |
| 201                                                                                                                                                                                                                                                                               | 730164                                                                                                                                                                                                                                                                                                                                                         | Air Cleaner Ass'y. (Red Poly)(Incl.87,120,121,122,123,124 & 230)(As req.)                                                                                                                                                                                                                                                                                                                                                                                                                                                                                                                                                                                                                                                                                                                                                                                                                                                                                                                                                                                                                                                                                                                                                                                                                                                                                                                                                                                                                                                                                                                                                                                                                         |
| 201                                                                                                                                                                                                                                                                               | 730164                                                                                                                                                                                                                                                                                                                                                         | Air Cleaner Kit, Mini bike (Incl.87,120,121,122,123 & 124)<br>(Use as required)                                                                                                                                                                                                                                                                                                                                                                                                                                                                                                                                                                                                                                                                                                                                                                                                                                                                                                                                                                                                                                                                                                                                                                                                                                                                                                                                                                                                                                                                                                                                                                                                                   |
| 230B                                                                                                                                                                                                                                                                              | 730130<br>34144<br>34704                                                                                                                                                                                                                                                                                                                                       | Muffler Adapter Kit (Incl.110,112)(As req.)<br>Decal, Control<br>Decal, Instruction                                                                                                                                                                                                                                                                                                                                                                                                                                                                                                                                                                                                                                                                                                                                                                                                                                                                                                                                                                                                                                                                                                                                                                                                                                                                                                                                                                                                                                                                                                                                                                                                               |

|     |         | / Description                                                                                                                                                                                                                                                                                                              |
|-----|---------|----------------------------------------------------------------------------------------------------------------------------------------------------------------------------------------------------------------------------------------------------------------------------------------------------------------------------|
|     | 34346   | Decal, Instruction                                                                                                                                                                                                                                                                                                         |
|     | 34768   | Decal, Name                                                                                                                                                                                                                                                                                                                |
|     | 30548B  | Condenser                                                                                                                                                                                                                                                                                                                  |
|     | 30547A  | Breaker Assy (Used on Std. Point igni tion)                                                                                                                                                                                                                                                                                |
|     | 631021  | Inlet, Needle Seat & Clip Assy.                                                                                                                                                                                                                                                                                            |
|     | 611077  | Alternator (Optional)                                                                                                                                                                                                                                                                                                      |
|     | 650868  | Screw, 8-18 x 1-1/8" (3 required)(Opt .)                                                                                                                                                                                                                                                                                   |
|     | 611078  | Connector, A.C. Lighting (Optional)                                                                                                                                                                                                                                                                                        |
|     | 611079  | Connector, D.C. Charging (Optional)                                                                                                                                                                                                                                                                                        |
|     | 590610  | Tube, Centering (Optional)                                                                                                                                                                                                                                                                                                 |
|     | 590613  | Alternator Shaft (Optional)                                                                                                                                                                                                                                                                                                |
| 250 | 632213  | Carburetor (Incl. 85) (Refer to DiviSion 5, Section A, page 176 for breakdown)                                                                                                                                                                                                                                             |
| 251 | 611038  | Magneto (Refer to Division 5, Section B, page 39 for breakdown)                                                                                                                                                                                                                                                            |
| 252 | 590420A | Rewind Starter (Refer to Division 5, Section C, page 25 for breakdown)                                                                                                                                                                                                                                                     |
| 254 | 33328D  | Starter Motor Kit (110-120 volt) This 110-120 volt starter<br>motor kit may have been added to this engine. It can be<br>added only if cylinder hasdrilled and tapped starter mounting<br>bosses and a ring gear flywheel (see#255). Refer to service<br>number stamped on end cap of motor or on decal for<br>identificat |
| 255 | 30811A  | Flywheel (Ring gear flywheel requiredon engines using 110-120 volt starter motor kits listed above) (Used on Std. point ignition before 1982)                                                                                                                                                                              |
| 255 | 611042  | Flywheel (Ring gear flywheel requiredon engines using 110-120 volt starter motor kits listed above) (Used on Std. point ignition 1982 or later)                                                                                                                                                                            |
| 255 | 611085  | Flywheel (Minimum ring gear flywheel required on engines<br>using 110-120 volt starter motor kits listed above) (Used on<br>solid state external ignition)                                                                                                                                                                 |
| 256 | 33235A  | Gasket Set (Incl. items marked*)                                                                                                                                                                                                                                                                                           |