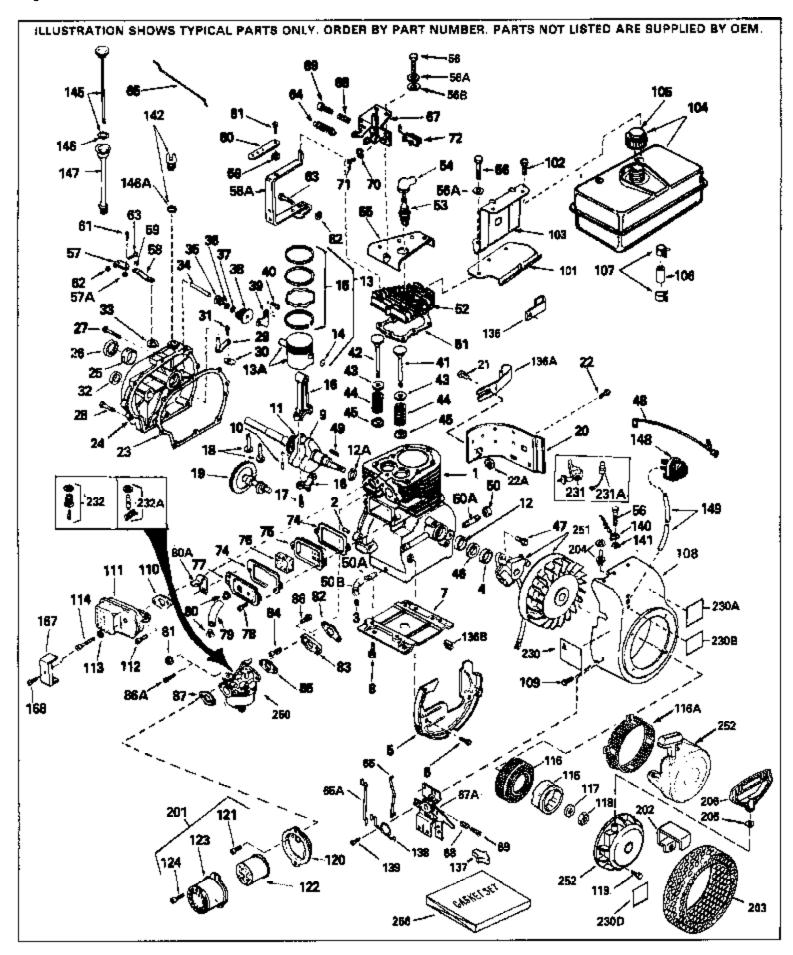

| 1<br>2<br>3<br>4                                                                                                                                                                                                        | Part Number<br>34915A<br>27652<br>27642<br>32630<br>29536                                                                                                                                                                                                                                                                                                                              | Qty | Description Cylinder (Incl. 2, 3 & 4) (2-5/8" Bor e) Pin, Dowel Pipe plug, 1/4-18 Seal, Oil Blower Housing Baffle (Without electric starter knock out) (Use as required)                                                                                                                                                                                                                                                                                                                                                                                                                                                                                                                                                                                                                                                                                                                                                                                                                                                                   |
|-------------------------------------------------------------------------------------------------------------------------------------------------------------------------------------------------------------------------|----------------------------------------------------------------------------------------------------------------------------------------------------------------------------------------------------------------------------------------------------------------------------------------------------------------------------------------------------------------------------------------|-----|--------------------------------------------------------------------------------------------------------------------------------------------------------------------------------------------------------------------------------------------------------------------------------------------------------------------------------------------------------------------------------------------------------------------------------------------------------------------------------------------------------------------------------------------------------------------------------------------------------------------------------------------------------------------------------------------------------------------------------------------------------------------------------------------------------------------------------------------------------------------------------------------------------------------------------------------------------------------------------------------------------------------------------------------|
| 5                                                                                                                                                                                                                       | 35256A                                                                                                                                                                                                                                                                                                                                                                                 |     | Blower Housing Baffle (With electric starter knockout) (As req.)(point ign.)                                                                                                                                                                                                                                                                                                                                                                                                                                                                                                                                                                                                                                                                                                                                                                                                                                                                                                                                                               |
| 7<br>8<br>9<br>10                                                                                                                                                                                                       | 650561<br>29538<br>650542<br>35193<br>29783<br>27884                                                                                                                                                                                                                                                                                                                                   |     | Screw, 1/4-20 x 5/8" Base, Engine mounting Screw, 5/16-18 x 3/4" Crankshaft Pin, Crankshaft gear (Used on early p rod.) Gear, Crankshaft (Used on early production) This gear is serviceable ONLY when it is pinned to the crankshaft.                                                                                                                                                                                                                                                                                                                                                                                                                                                                                                                                                                                                                                                                                                                                                                                                     |
| 12A<br>13A<br>13A<br>13<br>13<br>14<br>15<br>15<br>15<br>16<br>17<br>18<br>19<br>20<br>21<br>22<br>22<br>23<br>25<br>26<br>27<br>28<br>29<br>30<br>31<br>33<br>34<br>35<br>36<br>37<br>38<br>39<br>40<br>41<br>41<br>42 | 31461<br>650625<br>31797B<br>31798B<br>31799B<br>34503<br>34504<br>34505<br>27888<br>34854<br>34855<br>34856<br>34750<br>650662C<br>34034<br>33156<br>30622A<br>650128<br>650561<br>30063<br>30684<br>31546<br>28427<br>650451<br>650599<br>30699C<br>30700<br>650494<br>29642<br>31845<br>30588A<br>35479<br>29193<br>30591<br>31843A<br>650836<br>32783<br>32784<br>27878A<br>27878A |     | Bushing, Crankshaft Washer Thrust Piston & Pin Ass'y. (Std.)(2-5/8')(In cl.14) Piston & Pin Ass'y. (.010" OS) (Incl. 14) Piston & Pin Ass'y. (.020" OS) (Incl. 14) Piston, Pin & Ring Set (Std.) (2-5/8" Bore) Piston, Pin & Ring Set (.010" OS) Piston, Pin & Ring Set (.020" OS) Ring, Piston pin retaining Ring Set (Std.) (2-5/8" Bore) Ring, Piston pin retaining Ring Set (.010" OS) Ring Set (.020" OS) Rod Assy., Connecting (Incl. 17) Bolt, Connecting rod (Incl. 2 pieces) Lifter, Valve Camshaft Extension, Blower housing Screw, 10-24 x 1/2" Screw, 1/4-20 x 5/8" (Use as required) Screw, 1/4-20 x 1/2" (Use as required) Gasket Cylinder Cover Bushing, Crankshaft Seal, Oil Screw, 1/4-20 x 1" Screw, 1/4-20 x 1-1/2" Rod Assy., Governor (Incl. 30 & 31) Yoke, Governor Screw, 6-40 x 5/16" Ring, Retaining Shaft, Mechanical governor Spool, Governor Washer, Flat Ring, Retaining Gear Assy., Governor Bracket, Governor gear Screw, 10-24 x 1/2" Intake Valve (Std.) Intake Valve (1/32" OS) Exhaust Valve (1/32" OS) |
|                                                                                                                                                                                                                         | 27882                                                                                                                                                                                                                                                                                                                                                                                  |     | Cap, Upper valve spring                                                                                                                                                                                                                                                                                                                                                                                                                                                                                                                                                                                                                                                                                                                                                                                                                                                                                                                                                                                                                    |

| D-f // | Dort Ni wak an  | Description                                                              |
|--------|-----------------|--------------------------------------------------------------------------|
|        | Part Number Qty |                                                                          |
|        | 27881           | Spring, valve                                                            |
|        | 32581           | Cap, Lower valve spring                                                  |
|        | 650814          | Screw, 10-24 x 1"                                                        |
|        | 35187           | Wire, Ground                                                             |
|        | 32589           | Key, Flywheel                                                            |
|        | 28938C          | Gasket, Cylinder head                                                    |
| 52     | 30938A          | Head, Cylinder                                                           |
| 53     | 33636           | Resistor Spark Plug (RJ-8C)                                              |
| 54     | 610118          | Cover, Spark plug (Use as required)                                      |
| 56     | 650697A         | Screw, 5/16-18 x 2-1/2" (Use as requi red)                               |
| 56     | 650694A         | Screw, 5/16-18 x 2" (Use as required)                                    |
|        | 650695A         | Screw, 5/16-18 x 2-1/4" (Use as required)                                |
|        | 650691          | Washer, Flat (Use as required)                                           |
|        | 650690          | Washer, Belleville (Use as required)                                     |
|        | 30322           | Locknut, 8-32                                                            |
|        | 29916           | Clamp, Governor lever (Use as require d)                                 |
|        | 32326A          | Lever, Governor                                                          |
|        | 29918           | Washer, Lock, No. 8 E.T.                                                 |
|        | 30205           |                                                                          |
|        |                 | Bracket, Governor adjusting                                              |
|        | 650548          | Screw, 8-32 x 5/16"                                                      |
|        | 29216           | Locknut, 10-32                                                           |
|        | 29826           | Screw, 10-32 x 3/4"                                                      |
|        | 31386           | Spring, Extension                                                        |
|        | 31710           | Link, Throttle                                                           |
|        | 29500           | Screw, 8-32 x 3/4"                                                       |
|        | 27793           | Clip, Conduit                                                            |
|        | 28942           | Screw, 10-32 x 3/8"                                                      |
|        | 610973          | Terminal Assy. (Use as required)                                         |
| 74     | 27896A          | Gasket, Valve chamber cover                                              |
| 75     | 28423           | Breather Assy., Valve                                                    |
| 76     | 28424           | Element, Breather                                                        |
| 77     | 28425           | Cover, Valve spring box                                                  |
| 78     | 650128          | Screw, 10-24 x 1/2"                                                      |
|        | 35350           | Tube, Breather                                                           |
|        | 32446           | Grommet, Breather tube                                                   |
|        | 30593           | Clip, Primer line                                                        |
|        | 27915A          | * Gasket, Intake pipe to cylinder                                        |
|        | 34712           | Flange, Carburetor (Incl. 86A)                                           |
|        | 30196           | Screw, 5/16-18 x 3/4"                                                    |
|        | 31688A          | * Gasket, Carburetor                                                     |
|        | 650517          | Screw, 1/4-20 x 13/16"                                                   |
|        | 27272A          |                                                                          |
|        | 30767           | * Air Cleaner Gasket (Use as required) Spacer, Cleaner (Use as required) |
|        |                 | . ,                                                                      |
|        | 34783           | Filter, Pre-air                                                          |
|        | 34782           | Filter, Air cleaner (Incl. 97)                                           |
|        | 34782           | Pop Rivet (1/8" dia.) (Purchase local ly)                                |
|        | 34699           | Bracket, Air cleaner                                                     |
|        | 34698A          | Gasket, Air cleaner                                                      |
|        | 30675           | Fitting, Breather                                                        |
| 94A    | 34819           | Elbow Assy., Air cleaner (Incl. 90,91,92,93,94,96) (Use in               |
|        |                 | 730561 assembly only)                                                    |
| 94     | 34780           | Elbow, Air cleaner                                                       |
| 95     | 650163          | Screw, 10-32 x 7/8"                                                      |
| 96     | 650826          | Stud, 1/4-20 x 6.20, threaded both en ds                                 |
|        | 650825          | Nut & Lockwasher, 1/4-20                                                 |
|        | 34781           | Cover, Air cleaner                                                       |
|        | 650513          | Nut, Wing, 1/4-20                                                        |
| 100    |                 | ·····, ······ <b>··</b> , ·· · <b>-·</b>                                 |

| Ref # | Part Number ( | Qty Description                                                                                                                         |
|-------|---------------|-----------------------------------------------------------------------------------------------------------------------------------------|
|       | 34823         | Bracket, Fuel tank                                                                                                                      |
|       | 650665        | Screw, 1/4-14 x 7/8"                                                                                                                    |
|       | 29212         | Screw, 1/4-28 x 7/16"                                                                                                                   |
|       | 34826A        | Fuel Tank (Incl. 105, 181 & 182)                                                                                                        |
|       | 410144B       | Fuel Cap (White Plastic)(Std.)(As req uired)                                                                                            |
|       | 33032         | Fuel Cap (Red Plastic) (Spurt resistant, Low profile) (Use as                                                                           |
| 103   | 3303Z         | required)                                                                                                                               |
| 105   | 34210         | Fuel Cap (Red Plastic) (Spurt resistant, High profile) (Use as required)                                                                |
| 105   | 35355         | Fuel Cap (Red plastic) (Use as requir ed)                                                                                               |
| 106   | 29774         | Fuel Line (Braided, 8 1/4") (Use as r equired)                                                                                          |
| 106   | 30962         | Fuel Line (Braided, 32") (Úse as required)                                                                                              |
|       | 26460         | Clamp, Fuel line (Use as required)                                                                                                      |
|       | 32158E        | Blower Housing (For electric starter)                                                                                                   |
|       | 29747B        | Screw, 5/16-24 x 21/32"                                                                                                                 |
|       | 27930A        | * Gasket, Exhaust flange                                                                                                                |
|       | 34390         | Deflector, Exhaust (Optional)                                                                                                           |
|       | 33714         | Opt.Spark Arrest Muf.(Incl.112,143,14 4,144A)                                                                                           |
|       | 391026        | Opt.Spark Arrest Muf.(Incl.143,143A,1 43B)                                                                                              |
|       | 32401         | Muffler                                                                                                                                 |
|       | 30196         | Screw, 5/16-18 x 3/4"                                                                                                                   |
|       | 26073         |                                                                                                                                         |
|       | 650694A       | Washer, Flat                                                                                                                            |
|       |               | Screw, 5/16 - 18 x 2"                                                                                                                   |
|       | 32125         | Cup, Starter                                                                                                                            |
|       | 35009         | Screen, Starter cup                                                                                                                     |
|       | 650815        | Washer, Belleville                                                                                                                      |
|       | 8116          | Nut, Hex                                                                                                                                |
|       | 29716         | Screw, 1/4-28 x 7/16"                                                                                                                   |
|       | 33185         | Cover & tube, Muffler (Use as require d)                                                                                                |
|       | 33171         | Screen, Muffler (Use as required)                                                                                                       |
|       | 650578        | Screw, 8-18 x 3/8" (Use as required)                                                                                                    |
|       | 33700         | Cover & Tube, Muffler (Use as require d)                                                                                                |
|       | 33323         | Screen, Muffler (Use as required)                                                                                                       |
|       | 34974         | Dipstick (Incl. 146A)                                                                                                                   |
|       | 29673         | * Gasket, Oil fill                                                                                                                      |
| 174   | 650664        | Screw, 1/4-20 x 1-19/32"                                                                                                                |
| 176A  | 35038         | Spacer, Tank bracket                                                                                                                    |
| 176   | 650456        | Nut, Flange whiz lock 1/4-20                                                                                                            |
| 177   | 33980         | Strap, Fuel tank                                                                                                                        |
| 181   | 33679         | Bushing, Fuel fitting                                                                                                                   |
| 182   | 33395         | Elbow, Fuel strainer                                                                                                                    |
| 201   | 730164        | Air Cleaner Ass'y. (Red Poly)(Incl.87,120,121,122,123,124 & 230)(As req.)                                                               |
| 201   | 730164        | Air Cleaner Kit, Mini bike (Incl.87,120,121,122,123 & 124) (Use as required)                                                            |
| 201₽  | 730561        | Air Cleaner Kit                                                                                                                         |
| 2015  | 730301        | (Incl.74,79,80,87,88,89,90,91,92,94,95,96,97,99,100 & 230C) (Used only on engine with an externally vented fully adjustable carburetor) |
| 2014  | 730130        | Muffler Adapter Kit (Incl.110,112)(As req.)                                                                                             |
|       | 611084        | Flywheel                                                                                                                                |
|       | 650872        | Stud, Solid State mounting                                                                                                              |
|       | 34443A        | Solid State Assy. (Incl. 54)                                                                                                            |
|       | 34346         | Decal, Instruction                                                                                                                      |
|       | 34704         | Decal, Instruction                                                                                                                      |
| 2500  | UTI UT        | Doda, instruction                                                                                                                       |

| Ref # | Part Number | Qty | Description                                                                                                                                                                                                                                                                                                 |
|-------|-------------|-----|-------------------------------------------------------------------------------------------------------------------------------------------------------------------------------------------------------------------------------------------------------------------------------------------------------------|
| 230A  | 34768       |     | Decal, Name                                                                                                                                                                                                                                                                                                 |
| 231   | 30547A      |     | Breaker Assy (Used on Std. Point igni tion)                                                                                                                                                                                                                                                                 |
| 232A  | 631021      |     | Inlet, Needle Seat & Clip Assy.                                                                                                                                                                                                                                                                             |
| 240   | 611077      |     | Alternator (Optional)                                                                                                                                                                                                                                                                                       |
|       | 650868      |     | Screw, 8-18 x 1-1/8" (3 required)(Opt .)                                                                                                                                                                                                                                                                    |
|       | 611078      |     | Connector, A.C. Lighting (Optional)                                                                                                                                                                                                                                                                         |
|       | 611079      |     | Connector, D.C. Charging (Optional)                                                                                                                                                                                                                                                                         |
|       | 590610      |     | Tube, Centering (Optional)                                                                                                                                                                                                                                                                                  |
|       | 590613      |     | Alternator Shaft (Optional)                                                                                                                                                                                                                                                                                 |
| 250   | 632213      |     | Carburetor (Incl. 85) (Refer to DiviSion 5, Section A, page 176 for breakdown)                                                                                                                                                                                                                              |
| 252   | 590420A     |     | Rewind Starter (Refer to Division 5, Section C, page 25 for breakdown)                                                                                                                                                                                                                                      |
| 254   | 33328D      |     | Starter Motor Kit (110-120 volt) This 110-120 volt starter motor kit may have been added to this engine. It can be added only if cylinder hasdrilled and tapped starter mounting bosses and a ring gear flywheel (see#255). Refer to service number stamped on end cap of motor or on decal for identificat |
| 255   | 30811A      |     | Flywheel (Ring gear flywheel requiredon engines using 110-120 volt starter motor kits listed above) (Used on Std. point ignition before 1982)                                                                                                                                                               |
| 255   | 611042      |     | Flywheel (Ring gear flywheel requiredon engines using 110-120 volt starter motor kits listed above) (Used on Std. point ignition 1982 or later)                                                                                                                                                             |
| 255   | 611085      |     | Flywheel (Minimum ring gear flywheel required on engines using 110-120 volt starter motor kits listed above) (Used on solid state external ignition)                                                                                                                                                        |
| 256   | 33235A      |     | Gasket Set (Incl. items marked*)                                                                                                                                                                                                                                                                            |