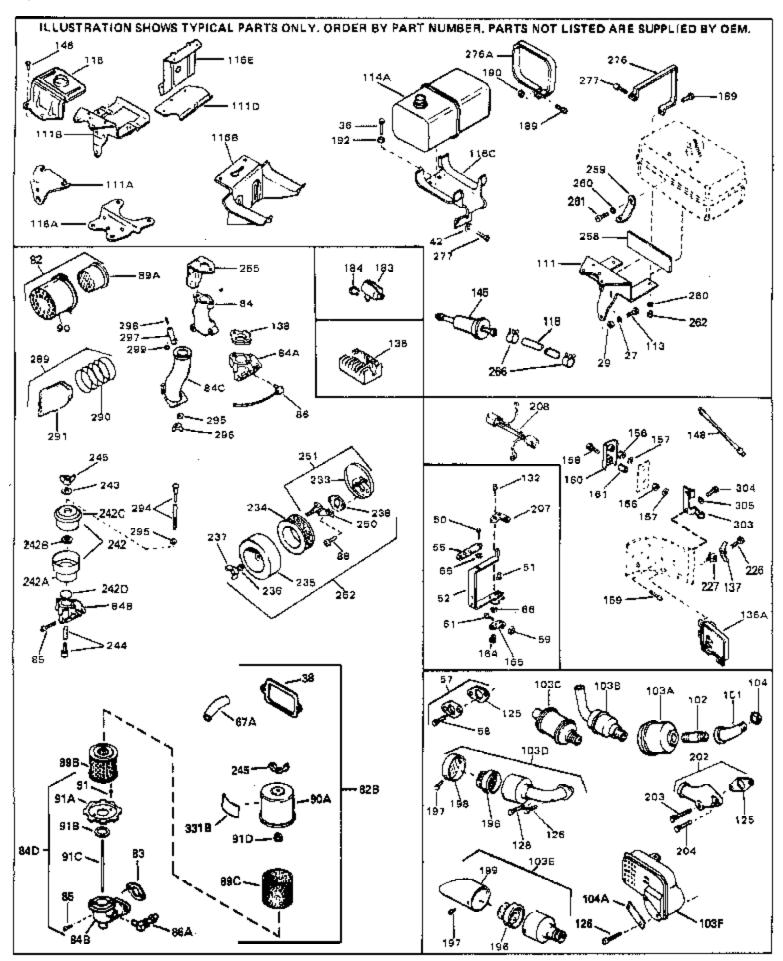

|               | D. W. J.              | )                                                            |
|---------------|-----------------------|--------------------------------------------------------------|
|               |                       | Oty Description                                              |
|               | 650691                | Washer, Flat (Use as required)                               |
|               | 650690                | Washer, Belleville (Use as required)                         |
| 43            | 650128                | Screw, 10-24 x 1/2"                                          |
| 45            | 27915A                | * Gasket, Intake                                             |
| 46            | 30195A                | Flange, Carburetor (Incl. 79 & 80)                           |
| 47            | 30196                 | Screw, 5/16-18 x 3/4"                                        |
|               | 29716                 | Screw, 1/4-28 x 7/16"                                        |
|               | 650548                | Screw, 8-32 x 5/16"                                          |
|               | 32326A                | Lever, Governor (New lever does not need 1 of                |
| 3 <u>z</u>    | JEJEUA                | 51,66,132,164,165,207)                                       |
|               |                       | 51,00,132,104,103,207)                                       |
| 55            | 30205                 | Bracket, Adjusting                                           |
| 56            | 31710                 | Link, Throttle                                               |
|               | 29216                 | Nut, Lock, 10-32                                             |
|               | 650152                | Screw, 8-32 x 3/8"                                           |
|               | 29826                 | Screw, 10-32 x 3/4"                                          |
|               | 29642                 | Ring, Retaining                                              |
|               |                       |                                                              |
| 63            | 30699B                | Governor Rod Ass'y. (This one-piece governor rodis no longer |
|               |                       | used. It is replaced by 30699C ass'y.,Ref. no. 63A)          |
| 63A           | 30699C                | Rod Assy., Governor (Incl. 64 & 65)                          |
|               | 30700                 | Yoke, Governor                                               |
|               | 650494                | Screw, 6-40 x 5/16"                                          |
|               | 29918                 | Lockwasher, #8 E.T.                                          |
|               |                       | ·                                                            |
|               | 35350<br>20747D       | Tube, Breather                                               |
|               | 29747B                | Screw, 5/16-24 x 21/32"                                      |
|               | 32158E                | Blower Housing (For elec.star.)(Incl. 134,135)               |
|               | 650815                | Washer, Belleville                                           |
|               | 8116                  | Nut, Hex                                                     |
| 73            | 29536                 | Blower Housing Baffle (without electric starter knock-out)   |
|               |                       | (Use as required)                                            |
| 73            | 35256A                | Blower Housing Baffle (with electric starter knock-out) (Use |
| 13            | 33230A                | • , ,                                                        |
|               |                       | as required) (Point Ignition)                                |
| 74            | 650561                | Screw, 1/4-20 x 5/8"                                         |
| 75            | 31688A                | * Gasket, Carburetor                                         |
| 79            | 29752                 | Nut & Lockwasher Assy., 1/4-28                               |
|               | 650572                | Screw, 1/4-28 x 1-1/8"                                       |
|               | 730164                | Air Cleaner Ass'y. (Incl. 60, 83, 87, 88, 89, 90A & 331B)    |
| <b>02</b> 7 ( | 700101                | (Use as required)                                            |
|               |                       | ,                                                            |
|               | 27272A                | * Gasket, Air cleaner                                        |
| 87            | 31691                 | Bracket, Air cleaner NOTE: 130010 thru 10C & 11 used in      |
|               |                       | early production only.                                       |
| 00            | 28820                 | Scrow 10.32 v 1/2"                                           |
|               |                       | Screw, 10-32 x 1/2"                                          |
|               | 30727                 | Element, Air cleaner                                         |
|               | 31715                 | Body, Air cleaner                                            |
|               | 28569                 | Spring, Compression                                          |
|               | 29500                 | Screw, 8-32 x 3/4"                                           |
|               | 29538                 | Base, Engine mounting                                        |
|               | 32401                 | Muffler                                                      |
| 106           | 31845                 | Shaft, Mechanical governor                                   |
| 107           | 30591                 | Gear Assy., Governor (Incl. 109)                             |
|               | 30588A                | Spool, Governor                                              |
|               | 30590A                | Washer, Flat                                                 |
|               | 29193                 | Ring, Retaining                                              |
|               | 650561                | Screw, 1/4-20 x 5/8"                                         |
|               | 33350                 | Fuel Tank (Incl. 115 & 117A)                                 |
|               | 410144B               | ,                                                            |
| 115           | +1V1 <del>111</del> D | Fuel Cap (White Plastic)(Std)(As requ ired)                  |

| Ref # | Part Number C | Qty Description                                                |
|-------|---------------|----------------------------------------------------------------|
| 27    | 27513         | Lockwasher, 1/4" (Use as required)                             |
|       | 650697A       | Screw, 5/16-18 x 2-1/2" (Use as requi red)                     |
|       | 650695A       | Screw, 5/16-18 x 2-1/4" (Use as requi red)                     |
|       | 650694A       | Screw, 5/16-18 x 2" (Use as required)                          |
|       | 27896A        | * Gasket, Breather cover                                       |
|       | 26073         | Washer (Use as required)                                       |
|       | 650691        | Washer, Flat (Use as required)                                 |
|       | 650548        | Screw, 8-32 x 5/16"                                            |
|       | 30319         | Rivet, Split (Used in early productio n)                       |
|       | 32326A        | Lever, Governor (New lever does not need 1 of                  |
|       |               | 51,66,132,164,165,207)                                         |
| 55    | 30205         | Bracket, Adjusting                                             |
|       | 730130        | Exh.Adap.Kit (Incl. 58 & 125) (Use as req.)                    |
|       | 30196         | Screw, 5/16-18 x 3/4" (Use as require d)                       |
|       | 29216         | Nut, Lock, 10-32                                               |
|       | 29826         | Screw, 10-32 x 3/4"                                            |
|       | 29918         | Lockwasher, #8 E.T.                                            |
|       | 730127        | Air Cleaner Ass'y. (Incl. 60, 83, 87, 88, 89A, 90, 238 & 331B) |
|       |               | (Use as required)                                              |
| 82B   | 730561        | Air cleaner kit (Incl. 38, 67A, 83, 84B, 85,89B, 89C, 90A, 91, |
| 025   | 700001        | 91A, 91B, 91C, 91D, 245 & 331B) (Use only on engines with      |
|       |               | an externally vented fully adjustable carburetor)              |
|       | 070704        | , ,                                                            |
|       | 27272A        | * Gasket, Air cleaner                                          |
| 84D   | 34819         | Air Cleaner Elbow (Incl. 84B, 86A, 91, 91A, 91B & 91C) (Use    |
|       |               | in 730561 assembly only)                                       |
| 88    | 28820         | Screw, 10-32 x 1/2"                                            |
| 90    | 31715         | Body, Air cleaner                                              |
| 103E  | 391026        | Opt. Spark Arrest Muffler (Incl.196,1 97,199)                  |
| 111B  | 33353         | Bracket, Lower fuel tank                                       |
| 113   | 650561        | Screw, 1/4-20 x 5/8"                                           |
| 116   | 33352A        | Plate, Upper fuel tank mounting                                |
|       | 29774         | Fuel Line (Braided 8-1/4" 21 cm)(Use as req.)                  |
|       | 30705         | Fuel Line (Braided 16") (41 cm) (Use as req.)                  |
|       | 30962         | Fuel Line (Braided 32") (81 cm) (Use as req.)                  |
|       | 27930A        | Gasket, Exhaust                                                |
|       | 30196         | Screw, 5/16-18 x 3/4"                                          |
|       | 650694A       | Screw, 5/16-18 x 2" (Use as required)                          |
|       | 650548        | Screw, 8-32 x 5/16" (Early production )                        |
|       | 792020        | Screw, 1/4-20 x 2-1/4"                                         |
|       | 34067         | Wire Assy., Alternator adapter (4-1/4 ")                       |
|       | 34069         | Wire Assy., Alternator adapter (6-3/4 ")                       |
|       | 31288         | Exh. Adaptor Kit (Incl.125,203,204) ( As req.)                 |
|       | 650697A       | Screw, 5/16-18 x 2-1/2" (Use as requi red)                     |
|       | 6021A         | Screw, 5/16-18 x 1-1/2" (Use as requi red)                     |
|       | 26460         | Clamp, Fuel line                                               |
| 331B  | 31752         | Decal, Air cleaner                                             |
|       |               |                                                                |