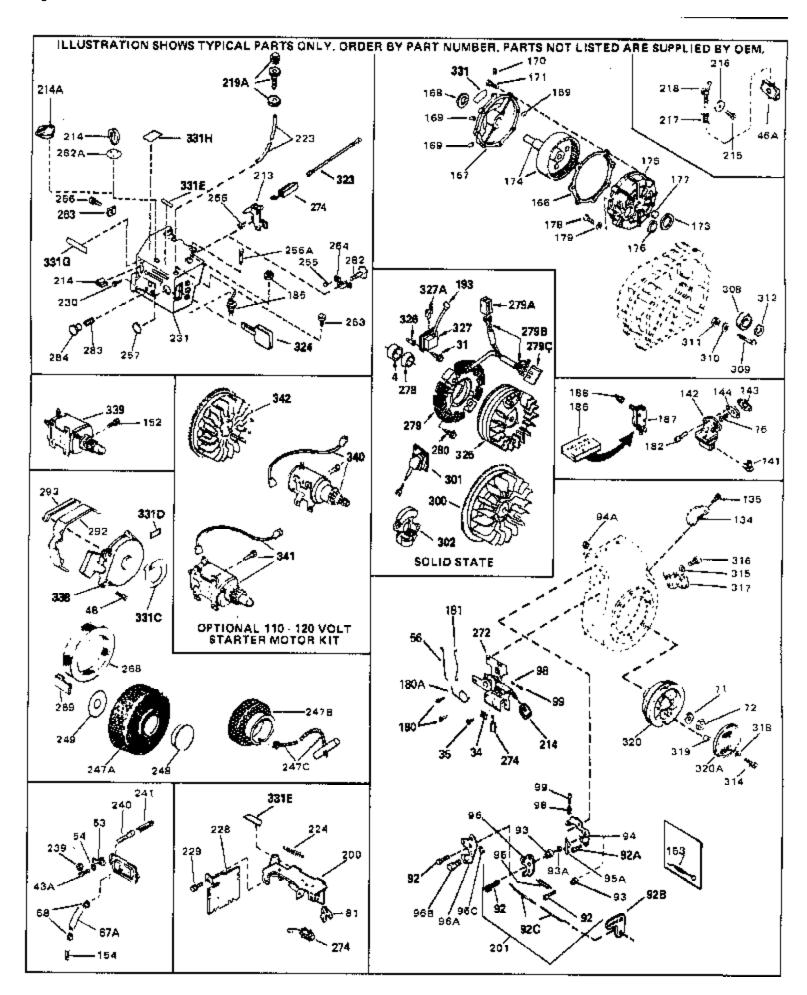

| Ref # | Part Number | Qty | Description                                                                                                   |
|-------|-------------|-----|---------------------------------------------------------------------------------------------------------------|
|       | 33032       |     | Fuel Cap (Charcoal Plastic) (Spurt resistant, Low profile)                                                    |
|       |             |     | (Use as required)                                                                                             |
|       |             |     | . ,                                                                                                           |
| 115   | 34210       |     | Fuel Cap (Red Plastic) (Spurt resistant, High profile) (Use as                                                |
|       |             |     | required)                                                                                                     |
| 115   | 35355       |     | Fuel Cap (Use as required)                                                                                    |
|       | 33395       |     | Fitting, Fuel strainer & elbow (Incl. 119)                                                                    |
|       |             |     |                                                                                                               |
|       | 29774       |     | Fuel Line (Braided 8-1/4" 21 cm)(Use as req.)                                                                 |
|       | 30705       |     | Fuel Line (Braided 16") (41 cm) (Use as req.)                                                                 |
|       | 30962       |     | Fuel Line (Braided 32") (81 cm) (Use as req.)                                                                 |
|       | 33679       |     | Bushing, Fuel fitting                                                                                         |
|       | 650128      |     | Screw, 10-24 x 1/2" (Use as required)                                                                         |
|       | 30622A      |     | Extension, Blower housing                                                                                     |
| 124   | 650542      |     | Screw, 5/16-18 x 3/4"                                                                                         |
| 125   | 27930A      |     | Gasket, Exhaust                                                                                               |
| 126   | 30196       |     | Screw, 5/16-18 x 3/4"                                                                                         |
| 127   | 26073       |     | Washer (Use as required)                                                                                      |
| 128   | 650694A     |     | Screw, 5/16-18 x 2" (Use as required)                                                                         |
|       | 32589       |     | Key, Flywheel                                                                                                 |
|       | 31843A      |     | Bracket, Governor gear                                                                                        |
|       | 650836      |     | Screw, 10-24 x 1/2"                                                                                           |
|       | 650599      |     | Screw, 1/4-20 x 1-1/2"                                                                                        |
|       | 30747       |     | Clip, Shorting                                                                                                |
|       | 650890      |     | Lockwasher                                                                                                    |
|       | 610118      |     | Cover, Spark plug (Use as required)                                                                           |
|       | 650561      |     | Screw, 1/4-20 x 5/8" (Use as required )                                                                       |
|       | 30939A      |     | • •                                                                                                           |
|       | 32125       |     | Cover, Cylinder head                                                                                          |
|       |             |     | Cup, Starter                                                                                                  |
|       | 590417      |     | Screen, Starter cup                                                                                           |
|       | 26460       |     | Clamp, Fuel line                                                                                              |
|       | 31461       |     | Bushing, Crankshaft (Use as required)                                                                         |
|       | 31711B      |     | Copntrol Bracket (Incl. 98, 99 & 274)                                                                         |
|       | 610973      |     | Terminal Ass'y. (As req. on late prod uction)                                                                 |
|       | 34043       |     | Spring, Control lever                                                                                         |
|       | 27275       |     | Clip, Hi-tension wire (Use as require d)                                                                      |
|       | 34246       |     | Clip, Ground wire (Use as required)                                                                           |
|       | 650625      |     | Washer, Thrust                                                                                                |
|       | 31752       |     | Decal, Air cleaner                                                                                            |
|       | 34346       |     | Decal, Instruction                                                                                            |
|       | 550223      |     | Decal, Name                                                                                                   |
|       | 30547A      |     | Contact Assy., Breaker                                                                                        |
| 333   | 30548B      |     | Condenser                                                                                                     |
| 334   | 631021      |     | Inlet Needle, Seat & Clip Assy.                                                                               |
| 336   | 631453      |     | Carburetor (Incl. 75) (Refer to Division 5, Section A, page 100                                               |
|       |             |     | for breakdown)                                                                                                |
| 227   | 6406904     |     | Magnete NOTE. The complete magnete is not available as                                                        |
| 337   | 610689A     |     | Magneto NOTE: The complete magneto is not available as an assembly. The magneto number is shown for reference |
|       |             |     | purposes only. Order component parts individually, as show                                                    |
|       |             |     | in parts list. (Refer to Division 5, Section B, page 24 for                                                   |
|       |             |     | breakdown)                                                                                                    |
| 220   | 590420      |     | Rewind Starter (Refer to Division 5, Section C, page 25 for                                                   |
| 330   | JJU72U      |     | breakdown)                                                                                                    |
|       |             |     | ,                                                                                                             |
| 343   | 33239A      |     | Gasket Set (Incl. items marked*)                                                                              |
|       |             |     |                                                                                                               |

| Ref # | Part Number Qty | Description                                                                                                                                                                                                                                                                                                  |
|-------|-----------------|--------------------------------------------------------------------------------------------------------------------------------------------------------------------------------------------------------------------------------------------------------------------------------------------------------------|
|       | 650489          | Screw, 1/4-20 x 5/8"                                                                                                                                                                                                                                                                                         |
|       | 27793           | Clip, Conduit (Use as required)                                                                                                                                                                                                                                                                              |
|       | 28942           | Screw, 10-32 x 3/8" (Use as required)                                                                                                                                                                                                                                                                        |
|       | 650128          | Screw, 10-24 x 1/2"                                                                                                                                                                                                                                                                                          |
|       | 29716           | Screw, 1/4-28 x 7/16"                                                                                                                                                                                                                                                                                        |
|       | 31710           | Link, Throttle                                                                                                                                                                                                                                                                                               |
|       | 650815          | Washer, Belleville                                                                                                                                                                                                                                                                                           |
|       | 8116            | Nut, Hex                                                                                                                                                                                                                                                                                                     |
|       | 28569           | Spring, Compression                                                                                                                                                                                                                                                                                          |
|       | 29500           | Screw, 8-32 x 3/4"                                                                                                                                                                                                                                                                                           |
|       | 610118          | Cover, Spark plug (Use as required)                                                                                                                                                                                                                                                                          |
|       | 650764          | Nut, "U" Type (Use as required)                                                                                                                                                                                                                                                                              |
|       | 610973          | Terminal Ass'y. (As req. on late prod uction)                                                                                                                                                                                                                                                                |
|       | 550223          | Decal, Name                                                                                                                                                                                                                                                                                                  |
| 338   | 590420          | Rewind Starter (Refer to Division 5, Section C, page 25 for breakdown)                                                                                                                                                                                                                                       |
| 340   | 33328D          | Starter Motor Kit (110-120 Volt) This 110-120 volt starter motor kit may have been added to this engine. It can be added only if cylinder hasdrilled and tapped starter mounting bosses and a ring gear flywheel (see#342). Refer to service number stamped on end cap of motor, or on decal, for identifica |
| 342   | 30811A          | Flywheel (Ring gear flywheel requiredon engines using 110-120 volt starter kits listed above)                                                                                                                                                                                                                |
| 342   | 611042          | Flywheel (Used on Type letters H and above) (Std. Point ignition) (Ring gear flywheel required on engines using 110-120 volt starter kits listed above)                                                                                                                                                      |
| 342   | 611085          | Flywheel (Minimum ring gear flywheel required on engines using 110-120 volt starter kits listed above) (Use withSolid State ignition)                                                                                                                                                                        |