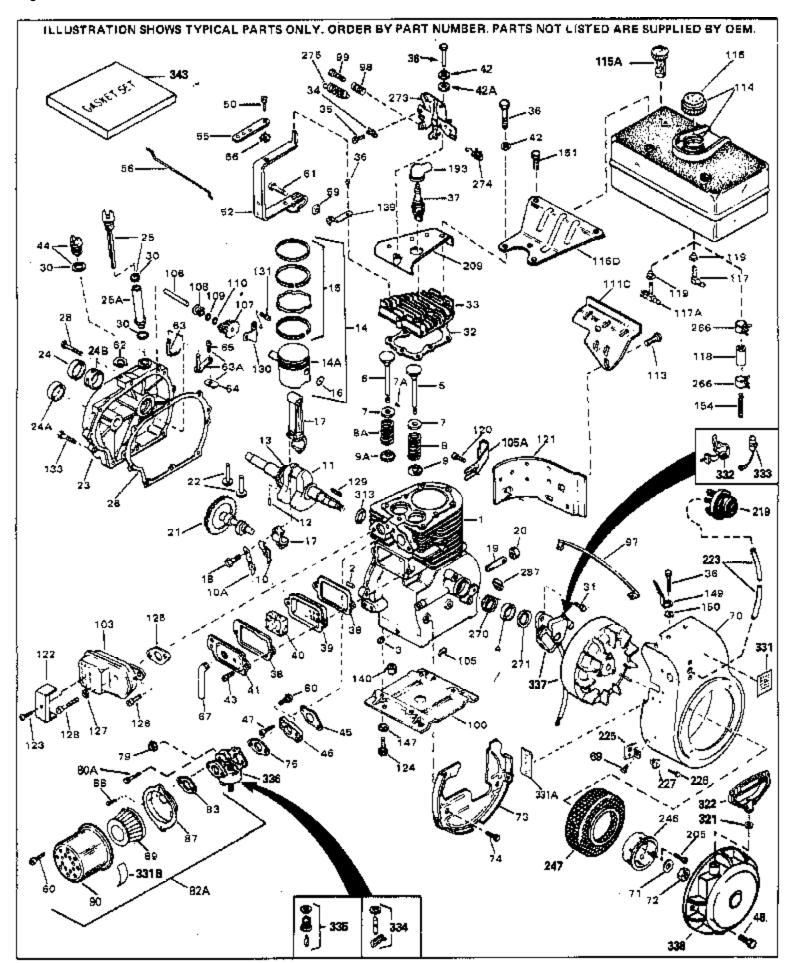

| Ref # | Part Number | Qtv | Description                                              |
|-------|-------------|-----|----------------------------------------------------------|
|       | 32769B      | ,   | Cylinder (Incl. 2, 3, 4, 76 & 270) (2 -3/4")             |
|       | 27652       |     | Pin, Dowel                                               |
|       | 27642       |     | Plug, Oil drain                                          |
|       | 32630       |     | Seal, Oil                                                |
|       |             |     | ·                                                        |
|       | 32783       |     | Intake Valve (Std.) (Incl. 9)                            |
|       | 32784       |     | Intake Valve (1/32" OS) (Incl. 9)                        |
|       | 27878A      |     | Exhaust Valve (Std.) (Incl. 9)                           |
|       | 27880A      |     | Exhaust Valve (1/32" OS) (Incl. 9)                       |
|       | 27882       |     | Cap, Upper valve spring                                  |
| 7A    | 20810       |     | Pin, Valve spring retainer (Use as re quired)            |
| 8     | 27881       |     | Spring, Valve                                            |
| A8    | 27881       |     | Spring, Valve                                            |
|       | 32581       |     | Cap, Lower valve spring                                  |
|       | 32581       |     | Cap, Lower valve spring                                  |
|       | 32590       |     | Plate, Lock & Oil dipper (This plate may be replaced by  |
| 10/1  | 32030       |     | 34242 oil dipper but 650662C screw must be used.)        |
|       |             |     | 34242 Oil dipper but 030002C Screw Must be used.)        |
| 10    | 34242       |     | Dipper, Oil                                              |
| 11    | 32587       |     | Crankshaft (Incl. 12 & 13)                               |
| 12    | 29783       |     | Crankshaft Gear Pin (Early production )                  |
|       | 27884       |     | Gear, Crankshaft (Used in early production) This gear is |
| .0    | 55 .        |     | servicable onlywhen it is pinned to the crankshaft.      |
|       |             |     | •                                                        |
|       | 32770B      |     | Piston & Pin Ass'y. (Std.)(2-3/4")(In cl.16)             |
|       | 32771B      |     | Piston & Pin Ass'y. (.010" OS) (Incl. 16)                |
| 14A   | 32772B      |     | Piston & Pin Ass'y. (.020" OS) (Incl. 16)                |
| 14    | 34528       |     | Piston, Pin & Ring Set (Std.) (2-3/4" Bore)              |
| 14    | 34529       |     | Piston, Pin & Ring Set (.010" OS)                        |
| 14    | 34530       |     | Piston, Pin & Ring Set (.020" OS)                        |
|       | 32595       |     | Ring Set (Std.) (2-3/4" Bore)                            |
|       | 32596       |     | Ring Set (.010" OS)                                      |
|       | 32597       |     | Ring Set (.020" OS)                                      |
|       | 27888       |     | Ring, Piston pin retaining                               |
|       | 32591C      |     | Rod Assy., Connecting (Incl. 10 & 18)                    |
|       | 650662C     |     | Screw, Connecting rod (2 each)                           |
|       |             |     |                                                          |
|       | 32115       |     | Camshaft (MCR)                                           |
|       | 34034       |     | Lifter, Valve                                            |
|       | 31303B      |     | Cover, Cylinder (Incl. 24, 106 & 279)                    |
|       | 28427       |     | Seal, Oil                                                |
|       | 31546       |     | Bushing, Crankshaft (Use as required)                    |
|       | 31297       |     | Dipstick, Oil (Incl. 30)                                 |
|       | 30684       |     | * Gasket, Cylinder cover                                 |
|       | 650451      |     | Screw, 1/4-20 x 1"                                       |
| 30    | 29673       |     | * Gasket, Oil filler                                     |
| 31    | 650489      |     | Screw, 1/4-20 x 5/8"                                     |
|       | 32631A      |     | * Gasket, Cylinder head                                  |
|       | 30938A      |     | Head, Cylinder                                           |
|       | 27793       |     | Clip, Conduit (Use as required)                          |
|       | 28942       |     | Screw, 10-32 x 3/8" (Use as required)                    |
|       | 650697A     |     | Screw, 5/16-18 x 2-1/2" (Use as required)                |
|       | 650695A     |     | Screw, 5/16-18 x 2-1/4" (Use as required)                |
|       | 650694A     |     | Screw, 5/16-18 x 2" (Use as required)                    |
|       |             |     |                                                          |
|       | 33636       |     | Resistor Spark Plug (RJ-8C)                              |
|       | 34251       |     | Resistor Spark Plug                                      |
|       | 27896A      |     | * Gasket, Breather cover                                 |
|       | 28423       |     | Body, Breather                                           |
|       | 28424       |     | Element, Breather                                        |
|       | 28425       |     | Cover, Valve spring                                      |
| 42    | 26073       |     | Washer (Use as required)                                 |
|       |             |     | •                                                        |

|               | D. W. J.              | )                                                            |
|---------------|-----------------------|--------------------------------------------------------------|
|               |                       | Oty Description                                              |
|               | 650691                | Washer, Flat (Use as required)                               |
|               | 650690                | Washer, Belleville (Use as required)                         |
| 43            | 650128                | Screw, 10-24 x 1/2"                                          |
| 45            | 27915A                | * Gasket, Intake                                             |
| 46            | 30195A                | Flange, Carburetor (Incl. 79 & 80)                           |
| 47            | 30196                 | Screw, 5/16-18 x 3/4"                                        |
|               | 29716                 | Screw, 1/4-28 x 7/16"                                        |
|               | 650548                | Screw, 8-32 x 5/16"                                          |
|               | 32326A                | Lever, Governor (New lever does not need 1 of                |
| 3 <u>z</u>    | JEJEUA                | 51,66,132,164,165,207)                                       |
|               |                       | 51,00,132,104,103,207)                                       |
| 55            | 30205                 | Bracket, Adjusting                                           |
| 56            | 31710                 | Link, Throttle                                               |
|               | 29216                 | Nut, Lock, 10-32                                             |
|               | 650152                | Screw, 8-32 x 3/8"                                           |
|               | 29826                 | Screw, 10-32 x 3/4"                                          |
|               | 29642                 | Ring, Retaining                                              |
|               |                       |                                                              |
| 63            | 30699B                | Governor Rod Ass'y. (This one-piece governor rodis no longer |
|               |                       | used. It is replaced by 30699C ass'y.,Ref. no. 63A)          |
| 63A           | 30699C                | Rod Assy., Governor (Incl. 64 & 65)                          |
|               | 30700                 | Yoke, Governor                                               |
|               | 650494                | Screw, 6-40 x 5/16"                                          |
|               | 29918                 | Lockwasher, #8 E.T.                                          |
|               |                       | ·                                                            |
|               | 35350<br>20747D       | Tube, Breather                                               |
|               | 29747B                | Screw, 5/16-24 x 21/32"                                      |
|               | 32158E                | Blower Housing (For elec.star.)(Incl. 134,135)               |
|               | 650815                | Washer, Belleville                                           |
|               | 8116                  | Nut, Hex                                                     |
| 73            | 29536                 | Blower Housing Baffle (without electric starter knock-out)   |
|               |                       | (Use as required)                                            |
| 73            | 35256A                | Blower Housing Baffle (with electric starter knock-out) (Use |
| 13            | 33230A                | • , ,                                                        |
|               |                       | as required) (Point Ignition)                                |
| 74            | 650561                | Screw, 1/4-20 x 5/8"                                         |
| 75            | 31688A                | * Gasket, Carburetor                                         |
| 79            | 29752                 | Nut & Lockwasher Assy., 1/4-28                               |
|               | 650572                | Screw, 1/4-28 x 1-1/8"                                       |
|               | 730164                | Air Cleaner Ass'y. (Incl. 60, 83, 87, 88, 89, 90A & 331B)    |
| <b>02</b> 7 ( | 700101                | (Use as required)                                            |
|               |                       | ,                                                            |
|               | 27272A                | * Gasket, Air cleaner                                        |
| 87            | 31691                 | Bracket, Air cleaner NOTE: 130010 thru 10C & 11 used in      |
|               |                       | early production only.                                       |
| 00            | 28820                 | Scrow 10.32 v 1/2"                                           |
|               |                       | Screw, 10-32 x 1/2"                                          |
|               | 30727                 | Element, Air cleaner                                         |
|               | 31715                 | Body, Air cleaner                                            |
|               | 28569                 | Spring, Compression                                          |
|               | 29500                 | Screw, 8-32 x 3/4"                                           |
|               | 29538                 | Base, Engine mounting                                        |
|               | 32401                 | Muffler                                                      |
| 106           | 31845                 | Shaft, Mechanical governor                                   |
| 107           | 30591                 | Gear Assy., Governor (Incl. 109)                             |
|               | 30588A                | Spool, Governor                                              |
|               | 30590A                | Washer, Flat                                                 |
|               | 29193                 | Ring, Retaining                                              |
|               | 650561                | Screw, 1/4-20 x 5/8"                                         |
|               | 33350                 | Fuel Tank (Incl. 115 & 117A)                                 |
|               | 410144B               | ,                                                            |
| 115           | +1V1 <del>111</del> D | Fuel Cap (White Plastic)(Std)(As requ ired)                  |

| Ref # | Part Number | Qty | Description                                                                                                   |
|-------|-------------|-----|---------------------------------------------------------------------------------------------------------------|
|       | 33032       |     | Fuel Cap (Charcoal Plastic) (Spurt resistant, Low profile)                                                    |
|       |             |     | (Use as required)                                                                                             |
|       |             |     | . ,                                                                                                           |
| 115   | 34210       |     | Fuel Cap (Red Plastic) (Spurt resistant, High profile) (Use as                                                |
|       |             |     | required)                                                                                                     |
| 115   | 35355       |     | Fuel Cap (Use as required)                                                                                    |
|       | 33395       |     | Fitting, Fuel strainer & elbow (Incl. 119)                                                                    |
|       |             |     |                                                                                                               |
|       | 29774       |     | Fuel Line (Braided 8-1/4" 21 cm)(Use as req.)                                                                 |
|       | 30705       |     | Fuel Line (Braided 16") (41 cm) (Use as req.)                                                                 |
|       | 30962       |     | Fuel Line (Braided 32") (81 cm) (Use as req.)                                                                 |
|       | 33679       |     | Bushing, Fuel fitting                                                                                         |
|       | 650128      |     | Screw, 10-24 x 1/2" (Use as required)                                                                         |
|       | 30622A      |     | Extension, Blower housing                                                                                     |
| 124   | 650542      |     | Screw, 5/16-18 x 3/4"                                                                                         |
| 125   | 27930A      |     | Gasket, Exhaust                                                                                               |
| 126   | 30196       |     | Screw, 5/16-18 x 3/4"                                                                                         |
| 127   | 26073       |     | Washer (Use as required)                                                                                      |
| 128   | 650694A     |     | Screw, 5/16-18 x 2" (Use as required)                                                                         |
|       | 32589       |     | Key, Flywheel                                                                                                 |
|       | 31843A      |     | Bracket, Governor gear                                                                                        |
|       | 650836      |     | Screw, 10-24 x 1/2"                                                                                           |
|       | 650599      |     | Screw, 1/4-20 x 1-1/2"                                                                                        |
|       | 30747       |     | Clip, Shorting                                                                                                |
|       | 650890      |     | Lockwasher                                                                                                    |
|       | 610118      |     | Cover, Spark plug (Use as required)                                                                           |
|       | 650561      |     | Screw, 1/4-20 x 5/8" (Use as required )                                                                       |
|       | 30939A      |     | • •                                                                                                           |
|       | 32125       |     | Cover, Cylinder head                                                                                          |
|       |             |     | Cup, Starter                                                                                                  |
|       | 590417      |     | Screen, Starter cup                                                                                           |
|       | 26460       |     | Clamp, Fuel line                                                                                              |
|       | 31461       |     | Bushing, Crankshaft (Use as required)                                                                         |
|       | 31711B      |     | Copntrol Bracket (Incl. 98, 99 & 274)                                                                         |
|       | 610973      |     | Terminal Ass'y. (As req. on late prod uction)                                                                 |
|       | 34043       |     | Spring, Control lever                                                                                         |
|       | 27275       |     | Clip, Hi-tension wire (Use as require d)                                                                      |
|       | 34246       |     | Clip, Ground wire (Use as required)                                                                           |
|       | 650625      |     | Washer, Thrust                                                                                                |
|       | 31752       |     | Decal, Air cleaner                                                                                            |
|       | 34346       |     | Decal, Instruction                                                                                            |
|       | 550223      |     | Decal, Name                                                                                                   |
|       | 30547A      |     | Contact Assy., Breaker                                                                                        |
| 333   | 30548B      |     | Condenser                                                                                                     |
| 334   | 631021      |     | Inlet Needle, Seat & Clip Assy.                                                                               |
| 336   | 631453      |     | Carburetor (Incl. 75) (Refer to Division 5, Section A, page 100                                               |
|       |             |     | for breakdown)                                                                                                |
| 227   | 6406904     |     | Magnete NOTE. The complete magnete is not available as                                                        |
| 337   | 610689A     |     | Magneto NOTE: The complete magneto is not available as an assembly. The magneto number is shown for reference |
|       |             |     | purposes only. Order component parts individually, as show                                                    |
|       |             |     | in parts list. (Refer to Division 5, Section B, page 24 for                                                   |
|       |             |     | breakdown)                                                                                                    |
| 220   | 590420      |     | Rewind Starter (Refer to Division 5, Section C, page 25 for                                                   |
| 330   | JJU72U      |     | breakdown)                                                                                                    |
|       |             |     | ,                                                                                                             |
| 343   | 33239A      |     | Gasket Set (Incl. items marked*)                                                                              |
|       |             |     |                                                                                                               |