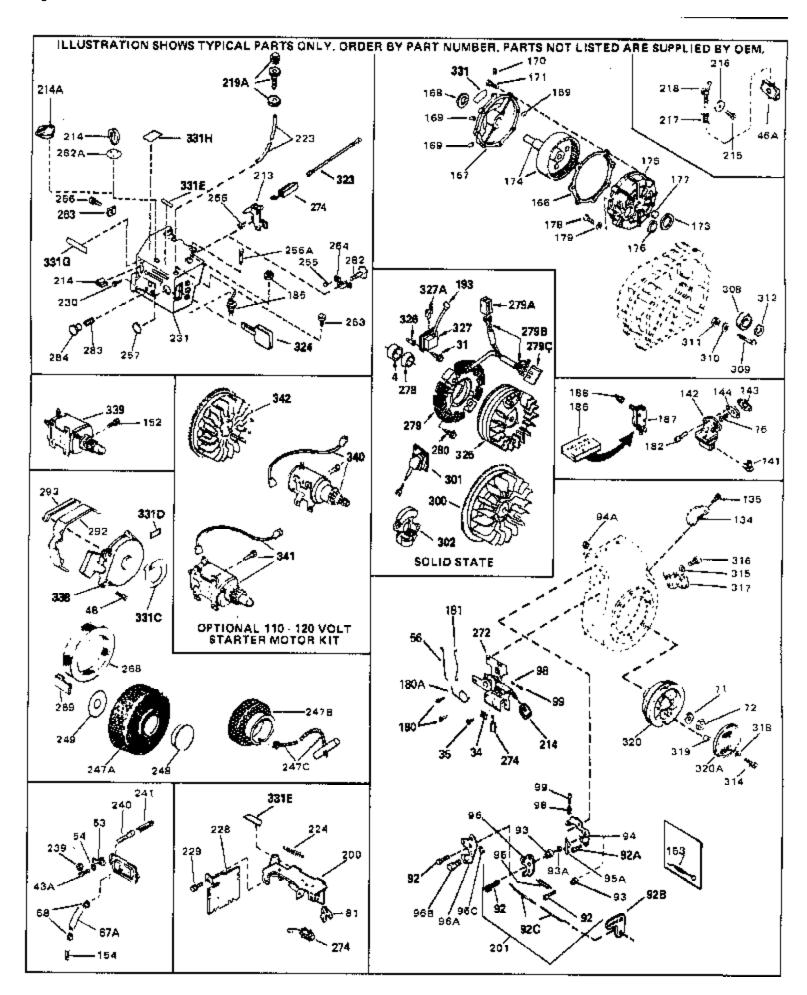

| Ref # | Part Number     | Otv | Description                                                                                                            |
|-------|-----------------|-----|------------------------------------------------------------------------------------------------------------------------|
|       | 33032           | ۳., | Fuel Cap (Charcoal Plastic) (Spurt resistant, Low profile)                                                             |
|       |                 |     | (Use as required)                                                                                                      |
| 115   | 34210           |     | Fuel Cap (Red Plastic) (Spurt resistant, High profile) (Use as                                                         |
| 110   | 0-12 10         |     | required)                                                                                                              |
| 445   | 05055           |     |                                                                                                                        |
|       | 35355           |     | Fuel Cap (Use as required)                                                                                             |
|       | 28584           |     | Fitting, Fuel strainer & elbow                                                                                         |
|       | 29774           |     | Fuel Line (Braided 8-1/4" 21 cm)(Use as req.)                                                                          |
|       | 30705           |     | Fuel Line (Braided 16") (41 cm) (Use as req.)                                                                          |
|       | 30962           |     | Fuel Line (Braided 32") (81 cm) (Use as req.)                                                                          |
|       | 650128          |     | Screw, 10-24 x 1/2" (Use as required)                                                                                  |
|       | 30622A          |     | Extension, Blower housing                                                                                              |
|       | 650542          |     | Screw, 5/16-18 x 3/4"                                                                                                  |
|       | 27930A          |     | Gasket, Exhaust                                                                                                        |
|       | 30196           |     | Screw, 5/16-18 x 3/4"                                                                                                  |
|       | 26073           |     | Washer (Use as required)                                                                                               |
|       | 650694A         |     | Screw, 5/16-18 x 2" (Use as required)                                                                                  |
|       | 32589           |     | Key, Flywheel                                                                                                          |
|       | 31843A          |     | Bracket, Governor gear                                                                                                 |
|       | 650836          |     | Screw, 10-24 x 1/2"<br>Screw, 1/4 20 x 1 1 1/2"                                                                        |
|       | 650599          |     | Screw, 1/4-20 x 1-1/2"                                                                                                 |
|       | 30747<br>610118 |     | Clip, Shorting                                                                                                         |
|       | 650561          |     | Cover, Spark plug (Use as required)                                                                                    |
|       | 30939A          |     | Screw, 1/4-20 x 5/8" (Use as required )                                                                                |
|       | 32125           |     | Cover, Cylinder head<br>Cup, Starter                                                                                   |
|       | 590417          |     | Screen, Starter cup                                                                                                    |
|       | 26460           |     | Clamp, Fuel line                                                                                                       |
|       | 31461           |     | Bushing, Crankshaft (Use as required)                                                                                  |
|       | 610973          |     | Terminal Ass'y. (As req. on late prod uction)                                                                          |
|       | 27275           |     | Clip, Hi-tension wire (Use as require d)                                                                               |
|       | 34246           |     | Clip, Ground wire (Use as required)                                                                                    |
|       | 650625          |     | Washer, Thrust                                                                                                         |
|       | 550223          |     | Decal, Name                                                                                                            |
|       | 34346           |     | Decal, Instruction                                                                                                     |
|       | 31752           |     | Decal, Air cleaner                                                                                                     |
|       | 30547A          |     | Contact Assy., Breaker                                                                                                 |
|       | 30548B          |     | Condenser                                                                                                              |
|       | 631021          |     | Inlet Needle, Seat & Clip Assy.                                                                                        |
|       | 631454          |     | Carburetor (Incl. 75) (Refer to Division 5, Section A, page 100                                                        |
|       |                 |     | for breakdown)                                                                                                         |
| 337   | 610689A         |     | Magneto NOTE: The complete magneto is not available as                                                                 |
| 331   | 01000974        |     | an assembly. The magneto number is shown for reference                                                                 |
|       |                 |     | purposes only. Order component parts individually, as show in parts list. (Refer to Division 5, Section B, page 24 for |
|       |                 |     | breakdown)                                                                                                             |
| 338   | 590420          |     | Rewind Starter (Refer to Division 5, Section C, page 25 for breakdown)                                                 |
| 0.10  | 000004          |     | ,                                                                                                                      |
| 343   | 33239A          |     | Gasket Set (Incl. items marked*)                                                                                       |

| Ref # | Part Number Qty | Description                                                                                                                                                                                                                                                                                                  |
|-------|-----------------|--------------------------------------------------------------------------------------------------------------------------------------------------------------------------------------------------------------------------------------------------------------------------------------------------------------|
|       | 650489          | Screw, 1/4-20 x 5/8"                                                                                                                                                                                                                                                                                         |
|       | 27793           | Clip, Conduit (Use as required)                                                                                                                                                                                                                                                                              |
|       | 28942           | Screw, 10-32 x 3/8" (Use as required)                                                                                                                                                                                                                                                                        |
|       | 650128          | Screw, 10-24 x 1/2"                                                                                                                                                                                                                                                                                          |
| 48    | 29716           | Screw, 1/4-28 x 7/16"                                                                                                                                                                                                                                                                                        |
| 56    | 31710           | Link, Throttle                                                                                                                                                                                                                                                                                               |
|       | 650815          | Washer, Belleville                                                                                                                                                                                                                                                                                           |
| 72    | 8116            | Nut, Hex                                                                                                                                                                                                                                                                                                     |
| 193   | 610118          | Cover, Spark plug (Use as required)                                                                                                                                                                                                                                                                          |
| 200   | 33110A          | Control Bracket (Incl. 224 & 274)                                                                                                                                                                                                                                                                            |
|       | 30826           | Spring, Extension                                                                                                                                                                                                                                                                                            |
| 263   | 650764          | Nut, "U" Type (Use as required)                                                                                                                                                                                                                                                                              |
|       | 610973          | Terminal Ass'y. (As req. on late prod uction)                                                                                                                                                                                                                                                                |
|       | 550223          | Decal, Name                                                                                                                                                                                                                                                                                                  |
| 338   | 590420          | Rewind Starter (Refer to Division 5, Section C, page 25 for breakdown)                                                                                                                                                                                                                                       |
| 340   | 33328D          | Starter Motor Kit (110-120 Volt) This 110-120 volt starter motor kit may have been added to this engine. It can be added only if cylinder hasdrilled and tapped starter mounting bosses and a ring gear flywheel (see#342). Refer to service number stamped on end cap of motor, or on decal, for identifica |
| 342   | 30811A          | Flywheel (Ring gear flywheel requiredon engines using 110-120 volt starter kits listed above)                                                                                                                                                                                                                |
| 342   | 611042          | Flywheel (Used on Type letters H and above) (Std. Point ignition) (Ring gear flywheel required on engines using 110-120 volt starter kits listed above)                                                                                                                                                      |
| 342   | 611085          | Flywheel (Minimum ring gear flywheel required on engines using 110-120 volt starter kits listed above) (Use withSolid State ignition)                                                                                                                                                                        |