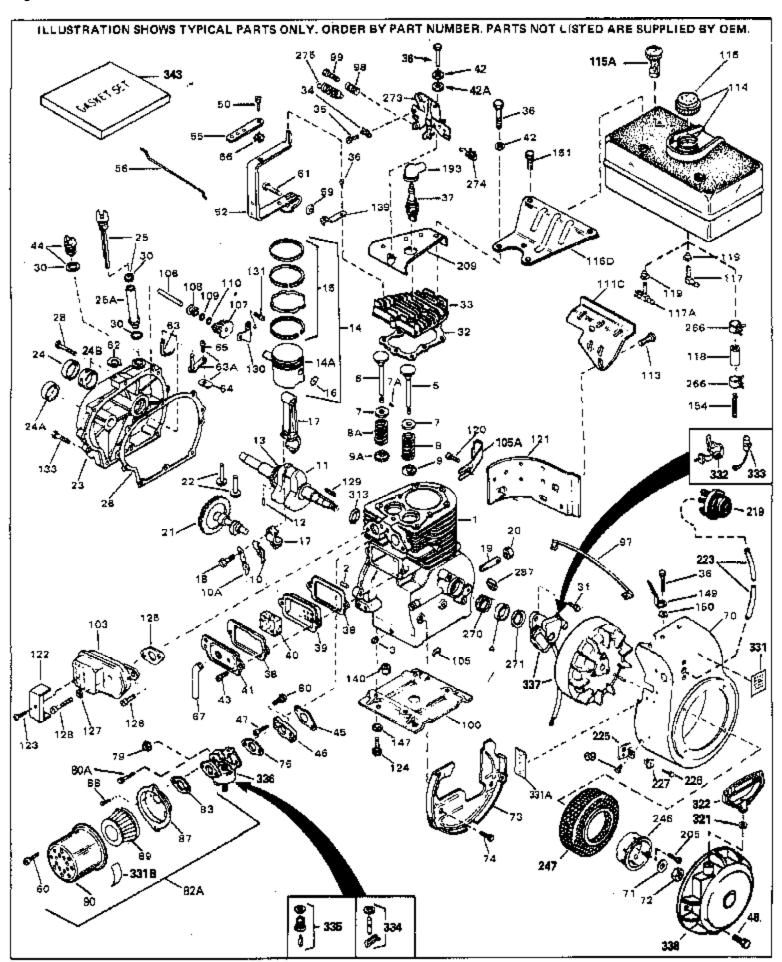

| Def # | Dowt Ni week ou  | <u> </u> | Description                                              |
|-------|------------------|----------|----------------------------------------------------------|
|       |                  | Qty      |                                                          |
|       | 32769B           |          | Cylinder (Incl. 2, 3, 4, 76 & 270) (2 -3/4")             |
|       | 27652            |          | Pin, Dowel                                               |
|       | 27642            |          | Plug, Oil drain                                          |
|       | 32630            |          | Seal, Oil                                                |
| 5     | 32783            |          | Intake Valve (Std.) (Incl. 9)                            |
| 5     | 32784            |          | Intake Valve (1/32" OS) (Incl. 9)                        |
| 6     | 27878A           |          | Exhaust Valve (Std.) (Incl. 9)                           |
|       | 27880A           |          | Exhaust Valve (1/32" OS) (Incl. 9)                       |
|       | 20810            |          | Pin, Valve spring retainer (Use as re quired)            |
|       | 27882            |          | Cap, Upper valve spring                                  |
|       | 27881            |          | Spring, Valve                                            |
|       |                  |          |                                                          |
|       | 27881            |          | Spring, Valve                                            |
|       | 32581            |          | Cap, Lower valve spring                                  |
|       | 32581            |          | Cap, Lower valve spring                                  |
| 10A   | 32590            |          | Plate, Lock & Oil dipper (This plate may be replaced by  |
|       |                  |          | 34242 oil dipper but 650662C screw must be used.)        |
| 10    | 34242            |          | Dipper, Oil                                              |
|       | 32587            |          | Crankshaft (Incl. 12 & 13)                               |
|       | 29783            |          | · · · · · · · · · · · · · · · · · · ·                    |
|       |                  |          | Crankshaft Gear Pin (Early production )                  |
| 13    | 27884            |          | Gear, Crankshaft (Used in early production) This gear is |
|       |                  |          | servicable onlywhen it is pinned to the crankshaft.      |
| 14A   | 32770B           |          | Piston & Pin Ass'y. (Std.)(2-3/4")(In cl.16)             |
| 14A   | 32771B           |          | Piston & Pin Ass'y. (.010" OS) (Incl. 16)                |
|       | 32772B           |          | Piston & Pin Ass'y. (.020" OS) (Incl. 16)                |
|       | 34528            |          | Piston, Pin & Ring Set (Std.) (2-3/4" Bore)              |
|       | 34529            |          | Piston, Pin & Ring Set (0.10" OS)                        |
|       | 34530            |          | Piston, Pin & Ring Set (.020" OS)                        |
|       | 32595            |          |                                                          |
|       |                  |          | Ring Set (Std.) (2-3/4" Bore)                            |
|       | 32596            |          | Ring Set (.010" OS)                                      |
|       | 32597            |          | Ring Set (.020" OS)                                      |
|       | 27888            |          | Ring, Piston pin retaining                               |
|       | 32591C           |          | Rod Assy., Connecting (Incl. 10 & 18)                    |
|       | 650662C          |          | Screw, Connecting rod (2 each)                           |
|       | 32115            |          | Camshaft (MCR)                                           |
| 22    | 34034            |          | Lifter, Valve                                            |
| 23    | 31303B           |          | Cover, Cylinder (Incl. 24, 106 & 279)                    |
| 24B   | 31546            |          | Bushing, Crankshaft (Use as required)                    |
|       | 28427            |          | Seal, Oil                                                |
|       | 31297            |          | Dipstick, Oil (Incl. 30)                                 |
|       | 30684            |          | * Gasket, Cylinder cover                                 |
|       | 650451           |          | Screw, 1/4-20 x 1"                                       |
|       | 29673            |          | * Gasket, Oil filler                                     |
|       |                  |          | ·                                                        |
|       | 650489<br>33631A |          | Screw, 1/4-20 x 5/8"  * Cosket Cylinder bood             |
|       | 32631A           |          | * Gasket, Cylinder head                                  |
|       | 30938A           |          | Head, Cylinder                                           |
|       | 27793            |          | Clip, Conduit (Use as required)                          |
|       | 28942            |          | Screw, 10-32 x 3/8" (Use as required)                    |
|       | 650697A          |          | Screw, 5/16-18 x 2-1/2" (Use as requi red)               |
| 36    | 650695A          |          | Screw, 5/16-18 x 2-1/4" (Use as requi red)               |
| 36    | 650694A          |          | Screw, 5/16-18 x 2" (Use as required)                    |
|       | 33636            |          | Resistor Spark Plug (RJ-8C)                              |
|       | 34251            |          | Resistor Spark Plug                                      |
|       | 27896A           |          | * Gasket, Breather cover                                 |
|       | 28423            |          | Body, Breather                                           |
|       | 28424            |          | · · · · · · · · · · · · · · · · · · ·                    |
|       |                  |          | Element, Breather                                        |
|       | 28425            |          | Cover, Valve spring                                      |
| 42    | 26073            |          | Washer (Use as required)                                 |
|       |                  |          |                                                          |

|     | D. (N. ) | <u> </u> |                                                              |
|-----|----------|----------|--------------------------------------------------------------|
|     |          | Qty      | Description                                                  |
|     | 650691   |          | Washer, Flat (Use as required)                               |
|     | 650690   |          | Washer, Belleville (Use as required)                         |
|     | 650128   |          | Screw, 10-24 x 1/2"                                          |
| 45  | 27915A   |          | * Gasket, Intake                                             |
| 46  | 30195A   |          | Flange, Carburetor (Incl. 79 & 80)                           |
| 47  | 30196    |          | Screw, 5/16-18 x 3/4"                                        |
|     | 29716    |          | Screw, 1/4-28 x 7/16"                                        |
|     | 650548   |          | Screw, 8-32 x 5/16"                                          |
|     | 32326A   |          | Lever, Governor (New lever does not need 1 of                |
| JZ  | 32320A   |          |                                                              |
|     |          |          | 51,66,132,164,165,207)                                       |
| 55  | 30205    |          | Bracket, Adjusting                                           |
| 56  | 31710    |          | Link, Throttle                                               |
|     | 29216    |          | Nut, Lock, 10-32                                             |
|     | 650152   |          | Screw, 8-32 x 3/8"                                           |
|     | 29826    |          | Screw, 10-32 x 3/4"                                          |
|     | 29642    |          |                                                              |
|     |          |          | Ring, Retaining                                              |
|     | 30699C   |          | Rod Assy., Governor (Incl. 64 & 65)                          |
| 63  | 30699B   |          | Governor Rod Ass'y. (This one-piece governor rodis no longer |
|     |          |          | used. It is replaced by 30699C ass'y.,Ref. no. 63A)          |
| 64  | 30700    |          | Yoke, Governor                                               |
|     |          |          |                                                              |
|     | 650494   |          | Screw, 6-40 x 5/16"                                          |
|     | 29918    |          | Lockwasher, #8 E.T.                                          |
|     | 35350    |          | Tube, Breather                                               |
|     | 29747B   |          | Screw, 5/16-24 x 21/32"                                      |
|     | 32158E   |          | Blower Housing (For elec.star.)(Incl. 134,135)               |
| 71  | 650815   |          | Washer, Belleville                                           |
| 72  | 8116     |          | Nut, Hex                                                     |
| 73  | 29536    |          | Blower Housing Baffle (without electric starter knock-out)   |
|     |          |          | (Use as required)                                            |
|     | 0=0=04   |          | ,                                                            |
| 73  | 35256A   |          | Blower Housing Baffle (with electric starter knock-out) (Use |
|     |          |          | as required) (Point Ignition)                                |
| 74  | 650561   |          | Screw, 1/4-20 x 5/8"                                         |
|     | 31688A   |          | * Gasket, Carburetor                                         |
|     | 29752    |          | Nut & Lockwasher Assy., 1/4-28                               |
|     |          |          |                                                              |
|     | 650572   |          | Screw, 1/4-28 x 1-1/8"                                       |
| 82A | 730164   |          | Air Cleaner Ass'y. (Incl. 60, 83, 87, 88, 89, 90A & 331B)    |
|     |          |          | (Use as required)                                            |
| 83  | 27272A   |          | * Gasket, Air cleaner                                        |
|     | 31691    |          | Bracket, Air cleaner NOTE: 130010 thru 10C & 11 used in      |
| O1  | 01001    |          | early production only.                                       |
|     |          |          | ,,                                                           |
| 88  | 28820    |          | Screw, 10-32 x 1/2"                                          |
| 89  | 30727    |          | Element, Air cleaner                                         |
| 90  | 31715    |          | Body, Air cleaner                                            |
|     | 35349    |          | Ground Wire                                                  |
|     | 29538    |          | Base, Engine mounting                                        |
|     | 32401    |          | Muffler                                                      |
|     |          |          |                                                              |
|     | 31845    |          | Shaft, Mechanical governor                                   |
|     | 30591    |          | Gear Assy., Governor (Incl. 109)                             |
|     | 30588A   |          | Spool, Governor                                              |
|     | 30590A   |          | Washer, Flat                                                 |
|     | 29193    |          | Ring, Retaining                                              |
| 113 | 650561   |          | Screw, 1/4-20 x 5/8"                                         |
| 114 | 31301    |          | Fuel Tank (Incl. 115)                                        |
|     | 410144B  |          | Fuel Cap (White Plastic)(Std)(As required)                   |
|     |          |          | // // 1 ===/                                                 |

| Ref # | Part Number     | Otv | Description                                                                                                            |
|-------|-----------------|-----|------------------------------------------------------------------------------------------------------------------------|
|       | 33032           | ۳., | Fuel Cap (Charcoal Plastic) (Spurt resistant, Low profile)                                                             |
|       |                 |     | (Use as required)                                                                                                      |
| 115   | 34210           |     | Fuel Cap (Red Plastic) (Spurt resistant, High profile) (Use as                                                         |
| 110   | 0-12 10         |     | required)                                                                                                              |
| 445   | 05055           |     |                                                                                                                        |
|       | 35355           |     | Fuel Cap (Use as required)                                                                                             |
|       | 28584           |     | Fitting, Fuel strainer & elbow                                                                                         |
|       | 29774           |     | Fuel Line (Braided 8-1/4" 21 cm)(Use as req.)                                                                          |
|       | 30705           |     | Fuel Line (Braided 16") (41 cm) (Use as req.)                                                                          |
|       | 30962           |     | Fuel Line (Braided 32") (81 cm) (Use as req.)                                                                          |
|       | 650128          |     | Screw, 10-24 x 1/2" (Use as required)                                                                                  |
|       | 30622A          |     | Extension, Blower housing                                                                                              |
|       | 650542          |     | Screw, 5/16-18 x 3/4"                                                                                                  |
|       | 27930A          |     | Gasket, Exhaust                                                                                                        |
|       | 30196           |     | Screw, 5/16-18 x 3/4"                                                                                                  |
|       | 26073           |     | Washer (Use as required)                                                                                               |
|       | 650694A         |     | Screw, 5/16-18 x 2" (Use as required)                                                                                  |
|       | 32589           |     | Key, Flywheel                                                                                                          |
|       | 31843A          |     | Bracket, Governor gear                                                                                                 |
|       | 650836          |     | Screw, 10-24 x 1/2"<br>Screw, 1/4 20 x 1 1 1/2"                                                                        |
|       | 650599          |     | Screw, 1/4-20 x 1-1/2"                                                                                                 |
|       | 30747<br>610118 |     | Clip, Shorting                                                                                                         |
|       | 650561          |     | Cover, Spark plug (Use as required)                                                                                    |
|       | 30939A          |     | Screw, 1/4-20 x 5/8" (Use as required )                                                                                |
|       | 32125           |     | Cover, Cylinder head<br>Cup, Starter                                                                                   |
|       | 590417          |     | Screen, Starter cup                                                                                                    |
|       | 26460           |     | Clamp, Fuel line                                                                                                       |
|       | 31461           |     | Bushing, Crankshaft (Use as required)                                                                                  |
|       | 610973          |     | Terminal Ass'y. (As req. on late prod uction)                                                                          |
|       | 27275           |     | Clip, Hi-tension wire (Use as require d)                                                                               |
|       | 34246           |     | Clip, Ground wire (Use as required)                                                                                    |
|       | 650625          |     | Washer, Thrust                                                                                                         |
|       | 550223          |     | Decal, Name                                                                                                            |
|       | 34346           |     | Decal, Instruction                                                                                                     |
|       | 31752           |     | Decal, Air cleaner                                                                                                     |
|       | 30547A          |     | Contact Assy., Breaker                                                                                                 |
|       | 30548B          |     | Condenser                                                                                                              |
|       | 631021          |     | Inlet Needle, Seat & Clip Assy.                                                                                        |
|       | 631454          |     | Carburetor (Incl. 75) (Refer to Division 5, Section A, page 100                                                        |
|       |                 |     | for breakdown)                                                                                                         |
| 337   | 610689A         |     | Magneto NOTE: The complete magneto is not available as                                                                 |
| 331   | 01000974        |     | an assembly. The magneto number is shown for reference                                                                 |
|       |                 |     | purposes only. Order component parts individually, as show in parts list. (Refer to Division 5, Section B, page 24 for |
|       |                 |     | breakdown)                                                                                                             |
| 338   | 590420          |     | Rewind Starter (Refer to Division 5, Section C, page 25 for breakdown)                                                 |
| 0.10  | 000004          |     | ,                                                                                                                      |
| 343   | 33239A          |     | Gasket Set (Incl. items marked*)                                                                                       |