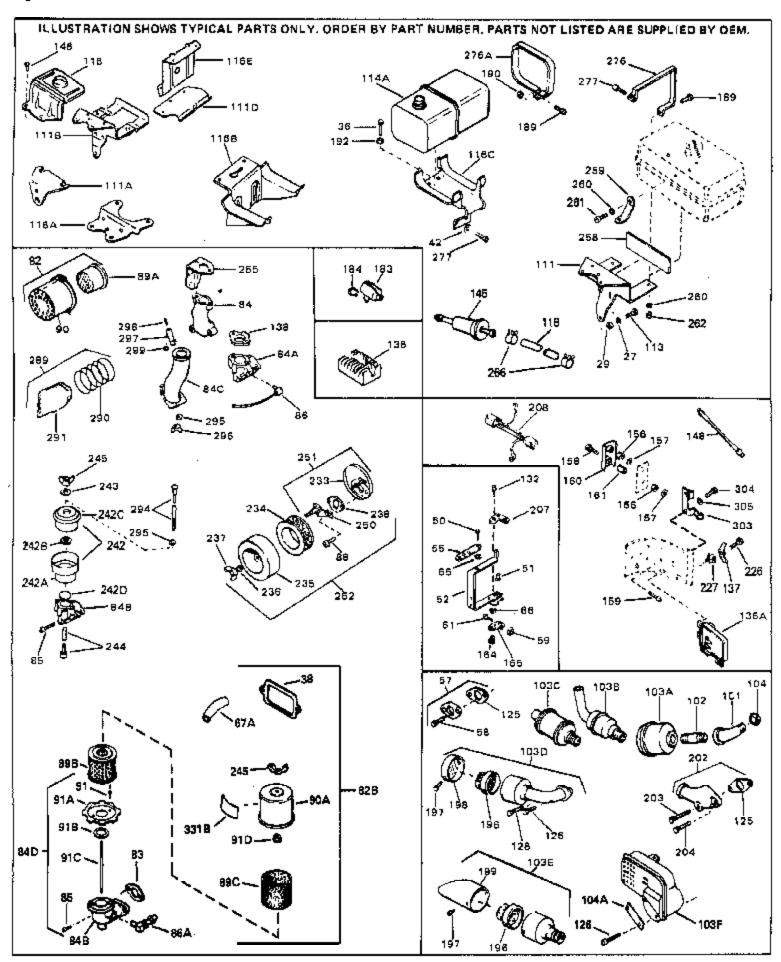

| Ref #      | Part Number    | Qty | Description                                                                      |
|------------|----------------|-----|----------------------------------------------------------------------------------|
|            | 27513          |     | Lockwasher, 1/4" (Use as required)                                               |
| 36         | 650697A        |     | Screw, 5/16-18 x 2-1/2" (Use as requi red)                                       |
|            | 650695A        |     | Screw, 5/16-18 x 2-1/4" (Use as requi red)                                       |
|            | 650694A        |     | Screw, 5/16-18 x 2" (Use as required)                                            |
|            | 27896A         |     | * Gasket, Breather cover                                                         |
|            | 26073          |     | Washer (Use as required)                                                         |
|            | 650691         |     | Washer, Flat (Use as required)                                                   |
|            | 650548         |     | Screw, 8-32 x 5/16"                                                              |
|            | 30319          |     | Rivet, Split (Used in early productio n)                                         |
|            | 32326A         |     | Lever, Governor (New lever does not need 1 of                                    |
| <b>~</b> _ | 0_0_0.         |     | 51,66,132,164,165,207)                                                           |
| EE         | 20205          |     | •                                                                                |
|            | 30205          |     | Bracket, Adjusting                                                               |
|            | 730130         |     | Exh.Adap.Kit (Incl. 58 & 125) (Use as req.)                                      |
|            | 30196          |     | Screw, 5/16-18 x 3/4" (Use as require d)                                         |
|            | 29216          |     | Nut, Lock, 10-32<br>Serow 10-32 x 3/4"                                           |
|            | 29826          |     | Screw, 10-32 x 3/4"                                                              |
|            | 29918          |     | Lockwasher, #8 E.T.                                                              |
| 02D        | 730561         |     | Air cleaner kit (Incl. 38, 67A, 83, 84B, 85,89B, 89C, 90A, 91,                   |
|            |                |     | 91A, 91B, 91C, 91D, 245 & 331B) (Use only on engines with                        |
|            |                |     | an externally vented fully adjustable carburetor)                                |
| 82         | 730127         |     | Air Cleaner Ass'y. (Incl. 60, 83, 87, 88, 89A, 90, 238 & 331B)                   |
|            |                |     | (Use as required)                                                                |
| 83         | 27272A         |     | * Gasket, Air cleaner                                                            |
|            | 34819          |     | Air Cleaner Elbow (Incl. 84B, 86A, 91, 91A, 91B & 91C) (Use                      |
|            |                |     | in 730561 assembly only)                                                         |
| 00         | 28820          |     | • • • • • • • • • • • • • • • • • • • •                                          |
|            | 31715          |     | Screw, 10-32 x 1/2" Body, Air cleaner                                            |
|            | 391026         |     | Opt. Spark Arrest Muffler (Incl.196,1 97,199)                                    |
|            | 31694          |     | Bracket, Fuel tank                                                               |
|            | 650561         |     | Screw, 1/4-20 x 5/8"                                                             |
|            | 29774          |     | Fuel Line (Braided 8-1/4" 21 cm)(Use as req.)                                    |
|            | 30705          |     | Fuel Line (Braided 16") (41 cm) (Use as req.)                                    |
|            | 30962          |     | Fuel Line (Braided 32") (81 cm) (Use as req.)                                    |
|            | 27930A         |     |                                                                                  |
|            | 30196          |     | Gasket, Exhaust<br>Screw, 5/16-18 x 3/4"                                         |
|            | 650694A        |     | Screw, 5/16-18 x 2" (Use as required)                                            |
|            | 650548         |     | Screw, 8-32 x 5/16" (Early production )                                          |
|            | 34067          |     | Wire Assy., Alternator adapter (4-1/4 ")                                         |
|            | 34069          |     | Wire Assy., Alternator adapter (4-1/4-) Wire Assy., Alternator adapter (6-3/4-") |
|            | 6201           |     | Screw, 1/4-28 x 7/8"                                                             |
|            | 31288          |     | Exh. Adaptor Kit (Incl.125,203,204) ( As req.)                                   |
|            | 650697A        |     | Screw, 5/16-18 x 2-1/2" (Use as requi red)                                       |
|            | 6021A          |     | Screw, 5/16-18 x 1-1/2" (Use as required)                                        |
|            | 29752          |     | Nut, Lock                                                                        |
|            | 29732<br>26460 |     | Clamp, Fuel line                                                                 |
|            | 31697          |     | Strap, Fuel tank                                                                 |
|            | 29212          |     | Screw, Hex hd. Sems, 1/4-28 x 7/16                                               |
|            | 31752          |     | Decal, Air cleaner                                                               |
| 3010       | 01702          |     | bood, the older los                                                              |