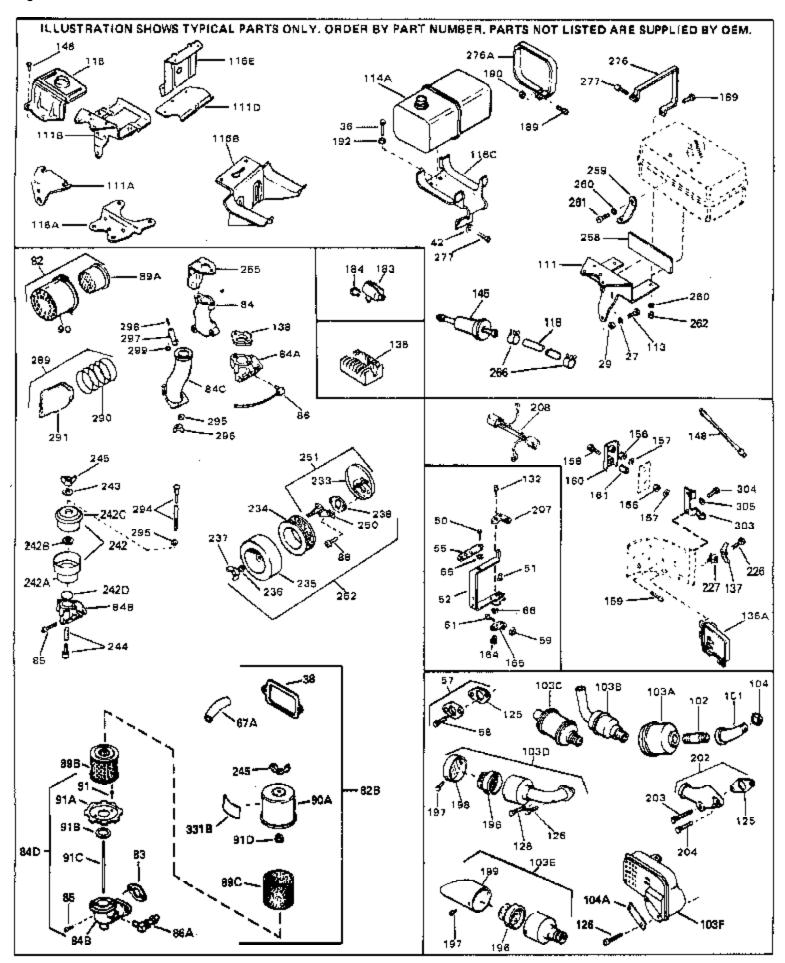

| 27   | 27513   | Qty | Description Lockwasher, 1/4" (Use as required)                                                                                                                             |
|------|---------|-----|----------------------------------------------------------------------------------------------------------------------------------------------------------------------------|
|      | 650697A |     | Screw, 5/16-18 x 2-1/2" (Use as requi red)                                                                                                                                 |
|      | 650695A |     | Screw, 5/16-18 x 2-1/4" (Use as requi red)                                                                                                                                 |
|      | 650694A |     | Screw, 5/16-18 x 2" (Use as required)                                                                                                                                      |
|      | 27896A  |     | * Gasket, Breather cover                                                                                                                                                   |
| 42   | 26073   |     | Washer (Use as required)                                                                                                                                                   |
| 42   | 650691  |     | Washer, Flat (Use as required)                                                                                                                                             |
| 50   | 650548  |     | Screw, 8-32 x 5/16"                                                                                                                                                        |
| 51   | 30319   |     | Rivet, Split (Used in early productio n)                                                                                                                                   |
| 52   | 32326A  |     | Lever, Governor (New lever does not need 1 of                                                                                                                              |
|      |         |     | 51,66,132,164,165,207)                                                                                                                                                     |
| FF   | 20005   |     | · · · · · · · · · · · · · · · · · · ·                                                                                                                                      |
|      | 30205   |     | Bracket, Adjusting                                                                                                                                                         |
|      | 730130  |     | Exh. Adap. Kit (Incl. 58 & 125) (Use as req.)                                                                                                                              |
|      | 30196   |     | Screw, 5/16-18 x 3/4" (Use as require d)                                                                                                                                   |
|      | 29216   |     | Nut, Lock, 10-32                                                                                                                                                           |
|      | 29826   |     | Screw, 10-32 x 3/4"                                                                                                                                                        |
|      | 29918   |     | Lockwasher, #8 E.T.                                                                                                                                                        |
| 82   | 730127  |     | Air Cleaner Ass'y. (Incl. 60, 83, 87, 88, 89A, 90, 238 & 331B)                                                                                                             |
|      |         |     | (Use as required)                                                                                                                                                          |
| 82B  | 730561  |     | Air cleaner kit (Incl. 38, 67A, 83, 84B, 85,89B, 89C, 90A, 91, 91A, 91B, 91C, 91D, 245 & 331B) (Use only on engines with an externally vented fully adjustable carburetor) |
| 02   | 27272A  |     | * Gasket, Air cleaner                                                                                                                                                      |
|      | 34819   |     | Air Cleaner Elbow (Incl. 84B, 86A, 91, 91A, 91B & 91C) (Use                                                                                                                |
| 0410 | 34019   |     |                                                                                                                                                                            |
|      |         |     | in 730561 assembly only)                                                                                                                                                   |
| 84B  | 32560   |     | Elbow, Air cleaner                                                                                                                                                         |
| 85   | 29786   |     | Screw, 10-32 x 1-5/8" NOTE: 130010 thru 10C & 11 used in                                                                                                                   |
|      |         |     | early production only.                                                                                                                                                     |
| 101  | 30209   |     | Elbow, Exhaust (45 degree)                                                                                                                                                 |
|      | 30244   |     | Muffler Nipple                                                                                                                                                             |
|      | 29633   |     | Muffler                                                                                                                                                                    |
|      |         |     |                                                                                                                                                                            |
|      | 391026  |     | Opt. Spark Arrest Muffler (Incl.196,1 97,199)                                                                                                                              |
|      | 32862   |     | Conduit Nut                                                                                                                                                                |
|      | 31694   |     | Bracket, Fuel tank                                                                                                                                                         |
|      | 650561  |     | Screw, 1/4-20 x 5/8"                                                                                                                                                       |
|      | 29774   |     | Fuel Line (Braided 8-1/4" 21 cm)(Use as req.)                                                                                                                              |
|      | 30705   |     | Fuel Line (Braided 16") (41 cm) (Use as req.)                                                                                                                              |
|      | 30962   |     | Fuel Line (Braided 32") (81 cm) (Use as req.)                                                                                                                              |
|      | 650694A |     | Screw, 5/16-18 x 2" (Use as required)                                                                                                                                      |
|      | 650548  |     | Screw, 8-32 x 5/16" (Early production )                                                                                                                                    |
|      | 34067   |     | Wire Assy., Alternator adapter (4-1/4 ")                                                                                                                                   |
|      | 34069   |     | Wire Assy., Alternator adapter (6-3/4 ")                                                                                                                                   |
|      | 6201    |     | Screw, 1/4-28 x 7/8"                                                                                                                                                       |
|      | 31288   |     | Exh. Adaptor Kit (Incl.125,203,204) ( As req.)                                                                                                                             |
|      | 650697A |     | Screw, 5/16-18 x 2-1/2" (Use as requi red)                                                                                                                                 |
|      | 6021A   |     | Screw, 5/16-18 x 1-1/2" (Use as requi red)                                                                                                                                 |
|      | 31670   |     | Bowl, Oil bath cleaner                                                                                                                                                     |
|      | 32561   |     | Oil Bath A/C Ass'y.(Incl.242A,242B,24 2C.242D)                                                                                                                             |
|      | 31479   |     | Washer, Fiber                                                                                                                                                              |
| 242C | 31669   |     | Cover, Oil bath cleaner                                                                                                                                                    |
| 242B | 31480   |     | "O" Ring                                                                                                                                                                   |
| 243  | 27183   |     | Washer, Fiber                                                                                                                                                              |
|      | 32562   |     | Screw, 10-24 x 6-11/16"                                                                                                                                                    |
|      | 9577    |     | Nut, Wing                                                                                                                                                                  |
|      | 29752   |     | Nut, Lock                                                                                                                                                                  |
|      |         |     |                                                                                                                                                                            |

| Ref # | Part Number | Qty | Description                        |
|-------|-------------|-----|------------------------------------|
| 266   | 26460       |     | Clamp, Fuel line                   |
| 276   | 31697       |     | Strap, Fuel tank                   |
| 277   | 29212       |     | Screw, Hex hd. Sems, 1/4-28 x 7/16 |
| 331B  | 31752       |     | Decal, Air cleaner                 |