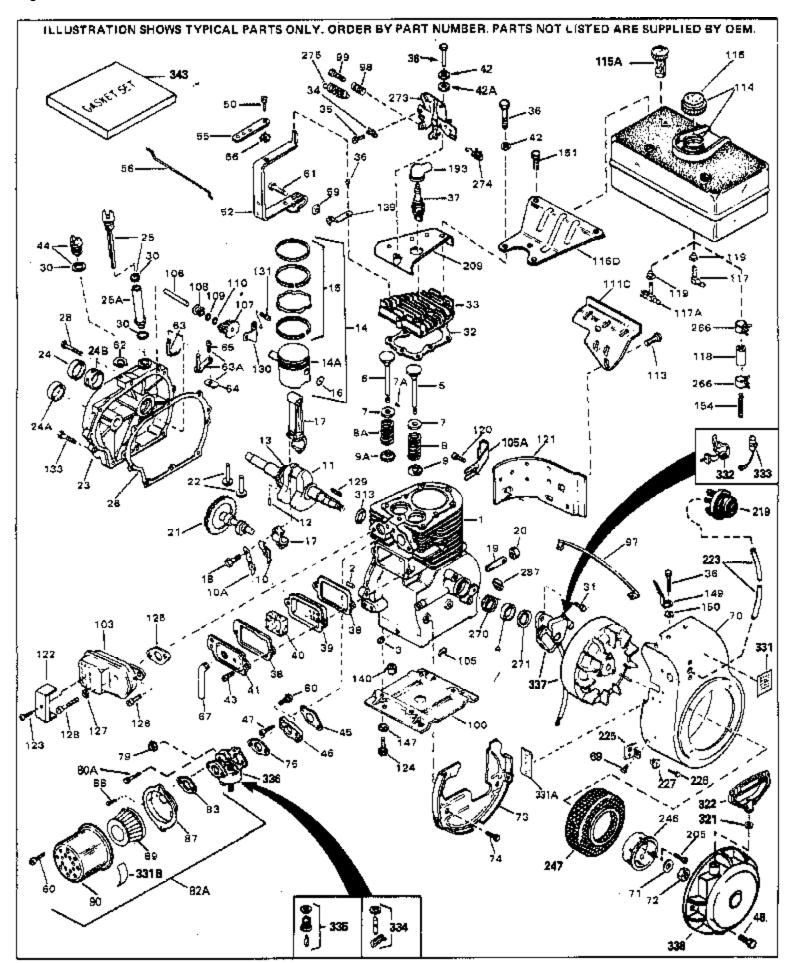

| Ref # | Part Number | Qtv | Description                                              |
|-------|-------------|-----|----------------------------------------------------------|
|       | 32769B      | ,   | Cylinder (Incl. 2, 3, 4, 76 & 270) (2 -3/4")             |
|       | 27652       |     | Pin, Dowel                                               |
|       | 27642       |     | Plug, Oil drain                                          |
|       | 32630       |     | Seal, Oil                                                |
|       | 32783       |     | Intake Valve (Std.) (Incl. 9)                            |
|       |             |     |                                                          |
|       | 32784       |     | Intake Valve (1/32" OS) (Incl. 9)                        |
|       | 27878A      |     | Exhaust Valve (Std.) (Incl. 9)                           |
|       | 27880A      |     | Exhaust Valve (1/32" OS) (Incl. 9)                       |
|       | 20810       |     | Pin, Valve spring retainer (Use as re quired)            |
|       | 27882       |     | Cap, Upper valve spring                                  |
|       | 27881       |     | Spring, Valve                                            |
|       | 27881       |     | Spring, Valve                                            |
| 9A    | 32581       |     | Cap, Lower valve spring                                  |
| 9     | 32581       |     | Cap, Lower valve spring                                  |
| 10A   | 32590       |     | Plate, Lock & Oil dipper (This plate may be replaced by  |
|       |             |     | 34242 oil dipper but 650662C screw must be used.)        |
| 10    | 34242       |     | Dipper, Oil                                              |
|       | 32773       |     | Crankshaft (Incl. 12 & 13)                               |
|       | 29783       |     | Crankshaft Gear Pin (Early production )                  |
|       | 27884       |     | Gear, Crankshaft (Used in early production) This gear is |
| 10    | 21004       |     | servicable onlywhen it is pinned to the crankshaft.      |
| 110   | 32770B      |     | •                                                        |
|       |             |     | Piston & Pin Ass'y. (Std.)(2-3/4")(In cl.16)             |
|       | 32771B      |     | Piston & Pin Ass'y. (.010" OS) (Incl. 16)                |
|       | 32772B      |     | Piston & Pin Ass'y. (.020" OS) (Incl. 16)                |
|       | 34528       |     | Piston, Pin & Ring Set (Std.) (2-3/4" Bore)              |
|       | 34529       |     | Piston, Pin & Ring Set (.010" OS)                        |
|       | 34530       |     | Piston, Pin & Ring Set (.020" OS)                        |
|       | 32595       |     | Ring Set (Std.) (2-3/4" Bore)                            |
|       | 32596       |     | Ring Set (.010" OS)                                      |
|       | 32597       |     | Ring Set (.020" OS)                                      |
|       | 27888       |     | Ring, Piston pin retaining                               |
| 17    | 32591C      |     | Rod Assy., Connecting (Incl. 10 & 18)                    |
| 18    | 650662C     |     | Screw, Connecting rod (2 each)                           |
| 21    | 32115       |     | Camshaft (MCR)                                           |
| 22    | 34034       |     | Lifter, Valve                                            |
| 23    | 31451A      |     | Cylinder Cover (Incl.24, 106, 309, 31 0 & 311)           |
| 24    | 28460       |     | Seal, Oil                                                |
|       | 31546       |     | Bushing, Crankshaft (Use as required)                    |
|       | 31297       |     | Dipstick, Oil (Incl. 30)                                 |
|       | 30684       |     | * Gasket, Cylinder cover                                 |
|       | 650451      |     | Screw, 1/4-20 x 1"                                       |
|       | 29673       |     | * Gasket, Oil filler                                     |
|       | 650489      |     | Screw, 1/4-20 x 5/8"                                     |
|       | 32631A      |     | * Gasket, Cylinder head                                  |
|       | 30938A      |     | Head, Cylinder Head, Cylinder                            |
|       | 27793       |     | Clip, Conduit (Use as required)                          |
|       | 28942       |     |                                                          |
|       |             |     | Screw, 10-32 x 3/8" (Use as required)                    |
|       | 650697A     |     | Screw, 5/16-18 x 2-1/2" (Use as required)                |
|       | 650695A     |     | Screw, 5/16-18 x 2-1/4" (Use as required)                |
|       | 650694A     |     | Screw, 5/16-18 x 2" (Use as required)                    |
|       | 33636       |     | Resistor Spark Plug (RJ-8C)                              |
|       | 34251       |     | Resistor Spark Plug                                      |
|       | 27896A      |     | * Gasket, Breather cover                                 |
|       | 28423       |     | Body, Breather                                           |
|       | 28424       |     | Element, Breather                                        |
|       | 28425       |     | Cover, Valve spring                                      |
| 42    | 26073       |     | Washer (Use as required)                                 |
|       |             |     |                                                          |

| 42<br>42A<br>43<br>45<br>46<br>47<br>50                          | Part Number<br>650691<br>650690<br>650128<br>27915A<br>30195A<br>30196<br>650548<br>32326A                              | Oty Description  Washer, Flat (Use as required)  Washer, Belleville (Use as required)  Screw, 10-24 x 1/2"  * Gasket, Intake  Flange, Carburetor (Incl. 79 & 80)  Screw, 5/16-18 x 3/4"  Screw, 8-32 x 5/16"  Lever, Governor (New lever does not need 1 of 51,66,132,164,165,207)                                                                              |
|------------------------------------------------------------------|-------------------------------------------------------------------------------------------------------------------------|-----------------------------------------------------------------------------------------------------------------------------------------------------------------------------------------------------------------------------------------------------------------------------------------------------------------------------------------------------------------|
| 56<br>59<br>61<br>62                                             | 30205<br>31710<br>29216<br>29826<br>29642<br>30699B                                                                     | Bracket, Adjusting Link, Throttle Nut, Lock, 10-32 Screw, 10-32 x 3/4" Ring, Retaining Governor Rod Ass'y. (This one-piece governor rodis no longer used. It is replaced by 30699C ass'y.,Ref. no. 63A)                                                                                                                                                         |
| 64<br>65<br>66<br>67<br>69<br>70<br>71<br>72                     | 30699C<br>30700<br>650494<br>29918<br>35350<br>29747B<br>32158E<br>650815<br>8116<br>29536                              | Rod Assy., Governor (Incl. 64 & 65) Yoke, Governor Screw, 6-40 x 5/16" Lockwasher, #8 E.T. Tube, Breather Screw, 5/16-24 x 21/32" Blower Housing (For elec.star.)(Incl. 134,135) Washer, Belleville Nut, Hex Blower Housing Baffle (without electric starter knock-out) (Use as required)                                                                       |
| 73                                                               | 35256A                                                                                                                  | Blower Housing Baffle (with electric starter knock-out) (Use as required) (Point Ignition)                                                                                                                                                                                                                                                                      |
| 75<br>79<br>80                                                   | 650561<br>31688A<br>29752<br>650572<br>730164                                                                           | Screw, 1/4-20 x 5/8"  * Gasket, Carburetor  Nut & Lockwasher Assy., 1/4-28  Screw, 1/4-28 x 1-1/8"  Air Cleaner Ass'y. (Incl. 60, 83, 87, 88, 89, 90A & 331B)  (Use as required)                                                                                                                                                                                |
| 98<br>99<br>100<br>106<br>107<br>108<br>109<br>110<br>113<br>114 | 27272A<br>28569<br>29500<br>29538<br>31845<br>30591<br>30588A<br>30590A<br>29193<br>650561<br>31301<br>410144B<br>33032 | * Gasket, Air cleaner Spring, Compression Screw, 8-32 x 3/4" Base, Engine mounting Shaft, Mechanical governor Gear Assy., Governor (Incl. 109) Spool, Governor Washer, Flat Ring, Retaining Screw, 1/4-20 x 5/8" Fuel Tank (Incl. 115) Fuel Cap (White Plastic)(Std)(As requ ired) Fuel Cap (Charcoal Plastic) (Spurt resistant, Low profile) (Use as required) |
| 115                                                              | 34210                                                                                                                   | Fuel Cap (Red Plastic) (Spurt resistant, High profile) (Use as required)                                                                                                                                                                                                                                                                                        |
| 117                                                              | 35355<br>28584<br>29774                                                                                                 | Fuel Cap (Use as required) Fitting, Fuel strainer & elbow Fuel Line (Braided 8-1/4" 21 cm)(Use as req.)                                                                                                                                                                                                                                                         |

| Ref # | Part Number | Qtv | Description                                                                                                                                                                                                                                                                   |
|-------|-------------|-----|-------------------------------------------------------------------------------------------------------------------------------------------------------------------------------------------------------------------------------------------------------------------------------|
|       | 30705       | ~-7 | Fuel Line (Braided 16") (41 cm) (Use as req.)                                                                                                                                                                                                                                 |
|       | 30962       |     | Fuel Line (Braided 32") (81 cm) (Use as req.)                                                                                                                                                                                                                                 |
|       | 650128      |     | Screw, 10-24 x 1/2" (Use as required)                                                                                                                                                                                                                                         |
|       | 30622A      |     | Extension, Blower housing                                                                                                                                                                                                                                                     |
|       | 650542      |     | Screw, 5/16-18 x 3/4"                                                                                                                                                                                                                                                         |
|       | 26073       |     | Washer (Use as required)                                                                                                                                                                                                                                                      |
|       | 650694A     |     | Screw, 5/16-18 x 2" (Use as required)                                                                                                                                                                                                                                         |
| 129   | 32589       |     | Key, Flywheel                                                                                                                                                                                                                                                                 |
| 130   | 31843A      |     | Bracket, Governor gear                                                                                                                                                                                                                                                        |
| 131   | 650836      |     | Screw, 10-24 x 1/2"                                                                                                                                                                                                                                                           |
| 133   | 650599      |     | Screw, 1/4-20 x 1-1/2"                                                                                                                                                                                                                                                        |
| 149   | 30747       |     | Clip, Shorting                                                                                                                                                                                                                                                                |
| 150   | 650890      |     | Lockwasher                                                                                                                                                                                                                                                                    |
| 193   | 610118      |     | Cover, Spark plug (Use as required)                                                                                                                                                                                                                                           |
| 193   | 27276       |     | Cover, Spark plug                                                                                                                                                                                                                                                             |
| 205   | 650561      |     | Screw, 1/4-20 x 5/8" (Use as required )                                                                                                                                                                                                                                       |
| 209   | 30939A      |     | Cover, Cylinder head                                                                                                                                                                                                                                                          |
| 246   | 32125       |     | Cup, Starter                                                                                                                                                                                                                                                                  |
| 247   | 590417      |     | Screen, Starter cup                                                                                                                                                                                                                                                           |
| 266   | 26460       |     | Clamp, Fuel line                                                                                                                                                                                                                                                              |
|       | 31461       |     | Bushing, Crankshaft (Use as required)                                                                                                                                                                                                                                         |
| 273   | 31726B      |     | Control Bracket (Incl. 98, 99, 214 & 274)                                                                                                                                                                                                                                     |
| 274   | 610973      |     | Terminal Ass'y. (As req. on late prod uction)                                                                                                                                                                                                                                 |
|       | 34043       |     | Spring, Control lever                                                                                                                                                                                                                                                         |
|       | 27275       |     | Clip, Hi-tension wire (Use as require d)                                                                                                                                                                                                                                      |
|       | 34246       |     | Clip, Ground wire (Use as required)                                                                                                                                                                                                                                           |
|       | 650625      |     | Washer, Thrust                                                                                                                                                                                                                                                                |
|       | 31752       |     | Decal, Air cleaner                                                                                                                                                                                                                                                            |
|       | 550223      |     | Decal, Name                                                                                                                                                                                                                                                                   |
|       | 34346       |     | Decal, Instruction                                                                                                                                                                                                                                                            |
|       | 30547A      |     | Contact Assy., Breaker                                                                                                                                                                                                                                                        |
|       | 30548B      |     | Condenser                                                                                                                                                                                                                                                                     |
|       | 631021      |     | Inlet Needle, Seat & Clip Assy.                                                                                                                                                                                                                                               |
| 336   | 631480      |     | Carburetor (Incl. 75) (Refer to Division 5, Section A, page 100                                                                                                                                                                                                               |
|       |             |     | for breakdown)                                                                                                                                                                                                                                                                |
| 337   | 610753      |     | Magneto (12 Volt) (3 Amp) (2 Circuit) NOTE: The complete magneto is not available as an assembly. The magneto number is shown for reference purposes only. Order component parts individually, as show in parts list. (Refer to Division 5, Section B, page 23 for breakdown) |
| 343   | 33239A      |     | Gasket Set (Incl. items marked*)                                                                                                                                                                                                                                              |
|       |             |     |                                                                                                                                                                                                                                                                               |