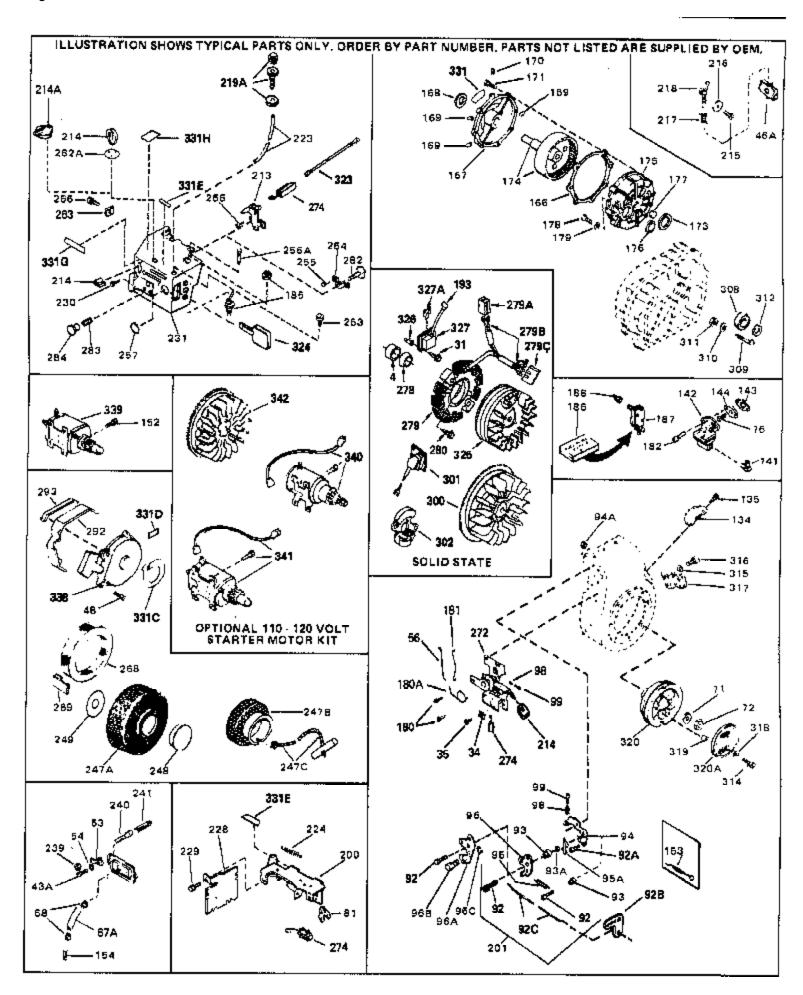

| Ref # | Part Number | Qtv | Description                                                                                                                                                                                                                                                                   |
|-------|-------------|-----|-------------------------------------------------------------------------------------------------------------------------------------------------------------------------------------------------------------------------------------------------------------------------------|
|       | 30705       | ~-7 | Fuel Line (Braided 16") (41 cm) (Use as req.)                                                                                                                                                                                                                                 |
|       | 30962       |     | Fuel Line (Braided 32") (81 cm) (Use as req.)                                                                                                                                                                                                                                 |
|       | 650128      |     | Screw, 10-24 x 1/2" (Use as required)                                                                                                                                                                                                                                         |
|       | 30622A      |     | Extension, Blower housing                                                                                                                                                                                                                                                     |
|       | 650542      |     | Screw, 5/16-18 x 3/4"                                                                                                                                                                                                                                                         |
|       | 26073       |     | Washer (Use as required)                                                                                                                                                                                                                                                      |
|       | 650694A     |     | Screw, 5/16-18 x 2" (Use as required)                                                                                                                                                                                                                                         |
| 129   | 32589       |     | Key, Flywheel                                                                                                                                                                                                                                                                 |
| 130   | 31843A      |     | Bracket, Governor gear                                                                                                                                                                                                                                                        |
| 131   | 650836      |     | Screw, 10-24 x 1/2"                                                                                                                                                                                                                                                           |
| 133   | 650599      |     | Screw, 1/4-20 x 1-1/2"                                                                                                                                                                                                                                                        |
| 149   | 30747       |     | Clip, Shorting                                                                                                                                                                                                                                                                |
| 150   | 650890      |     | Lockwasher                                                                                                                                                                                                                                                                    |
| 193   | 610118      |     | Cover, Spark plug (Use as required)                                                                                                                                                                                                                                           |
| 193   | 27276       |     | Cover, Spark plug                                                                                                                                                                                                                                                             |
| 205   | 650561      |     | Screw, 1/4-20 x 5/8" (Use as required )                                                                                                                                                                                                                                       |
| 209   | 30939A      |     | Cover, Cylinder head                                                                                                                                                                                                                                                          |
| 246   | 32125       |     | Cup, Starter                                                                                                                                                                                                                                                                  |
| 247   | 590417      |     | Screen, Starter cup                                                                                                                                                                                                                                                           |
| 266   | 26460       |     | Clamp, Fuel line                                                                                                                                                                                                                                                              |
|       | 31461       |     | Bushing, Crankshaft (Use as required)                                                                                                                                                                                                                                         |
| 273   | 31726B      |     | Control Bracket (Incl. 98, 99, 214 & 274)                                                                                                                                                                                                                                     |
| 274   | 610973      |     | Terminal Ass'y. (As req. on late prod uction)                                                                                                                                                                                                                                 |
|       | 34043       |     | Spring, Control lever                                                                                                                                                                                                                                                         |
|       | 27275       |     | Clip, Hi-tension wire (Use as require d)                                                                                                                                                                                                                                      |
|       | 34246       |     | Clip, Ground wire (Use as required)                                                                                                                                                                                                                                           |
|       | 650625      |     | Washer, Thrust                                                                                                                                                                                                                                                                |
|       | 31752       |     | Decal, Air cleaner                                                                                                                                                                                                                                                            |
|       | 550223      |     | Decal, Name                                                                                                                                                                                                                                                                   |
|       | 34346       |     | Decal, Instruction                                                                                                                                                                                                                                                            |
|       | 30547A      |     | Contact Assy., Breaker                                                                                                                                                                                                                                                        |
|       | 30548B      |     | Condenser                                                                                                                                                                                                                                                                     |
|       | 631021      |     | Inlet Needle, Seat & Clip Assy.                                                                                                                                                                                                                                               |
| 336   | 631480      |     | Carburetor (Incl. 75) (Refer to Division 5, Section A, page 100                                                                                                                                                                                                               |
|       |             |     | for breakdown)                                                                                                                                                                                                                                                                |
| 337   | 610753      |     | Magneto (12 Volt) (3 Amp) (2 Circuit) NOTE: The complete magneto is not available as an assembly. The magneto number is shown for reference purposes only. Order component parts individually, as show in parts list. (Refer to Division 5, Section B, page 23 for breakdown) |
| 343   | 33239A      |     | Gasket Set (Incl. items marked*)                                                                                                                                                                                                                                              |
|       |             |     |                                                                                                                                                                                                                                                                               |

| Ref #            | Part Number | Qtv | Description                                                   |
|------------------|-------------|-----|---------------------------------------------------------------|
|                  | 650489      |     | Screw, 1/4-20 x 5/8"                                          |
| 34               | 27793       |     | Clip, Conduit (Use as required)                               |
| 35               | 28942       |     | Screw, 10-32 x 3/8" (Use as required)                         |
| 43A              | 650128      |     | Screw, 10-24 x 1/2"                                           |
| 56               | 31710       |     | Link, Throttle                                                |
| 71               | 650815      |     | Washer, Belleville                                            |
| 72               | 8116        |     | Nut, Hex                                                      |
| 98               | 28569       |     | Spring, Compression                                           |
| 99               | 29500       |     | Screw, 8-32 x 3/4"                                            |
| 193              | 610118      |     | Cover, Spark plug (Use as required)                           |
|                  | 27276       |     | Cover, Spark plug                                             |
|                  | 590343      |     | Rope Assy., Starter                                           |
|                  | 28301       |     | Pulley, Rope starter                                          |
|                  | 650764      |     | Nut, "U" Type (Use as required)                               |
|                  | 610973      |     | Terminal Ass'y. (As req. on late prod uction)                 |
|                  | 31793       |     | Bearing, Ball                                                 |
|                  | 31855       |     | Retainer, Bearing                                             |
|                  | 650778      |     | Washer, Lock                                                  |
|                  | 650580      |     | Nut, Lock                                                     |
|                  | 31792       |     | Washer, Thrust                                                |
|                  | 550223      |     | Decal, Name                                                   |
| 340              | 33328D      |     | Starter Motor Kit (110-120 Volt) This 110-120 volt starter    |
|                  |             |     | motor kit may have been added to this engine. It can be       |
|                  |             |     | added only if cylinder hasdrilled and tapped starter mounting |
|                  |             |     | bosses and a ring gear flywheel (see#342). Refer to service   |
|                  |             |     | number stamped on end cap of motor, or on decal, for          |
|                  |             |     | identifica                                                    |
| 342              | 30811A      |     | Flywheel (Ring gear flywheel requiredon engines using         |
|                  |             |     | 110-120 volt starter kits listed above)                       |
| 3/12             | 611042      |     | Flywheel (Used on Type letters H and above) (Std. Point       |
| J <del>4</del> 2 | 011042      |     | ignition) (Ring gear flywheel required on engines using       |
|                  |             |     | 110-120 volt starter kits listed above)                       |
|                  |             |     | ,                                                             |
| 342              | 611085      |     | Flywheel (Minimum ring gear flywheel required on engines      |
|                  |             |     | using 110-120 volt starter kits listed above) (Use with Solid |
|                  |             |     | State ignition)                                               |
|                  |             |     |                                                               |