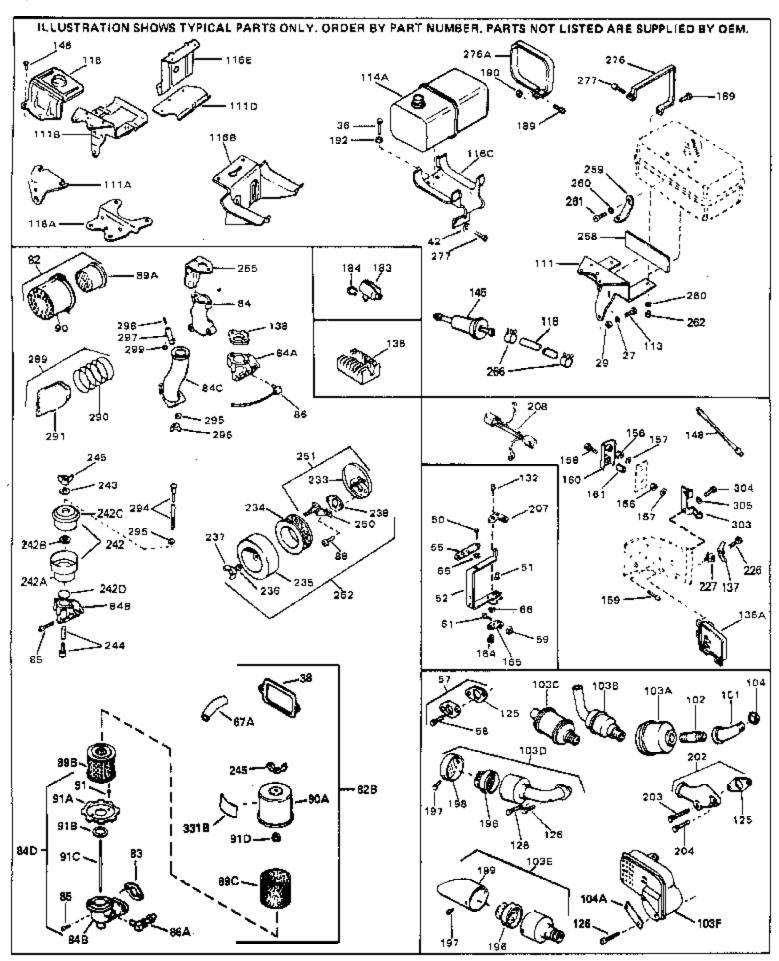

| 27   | 27513   | Qty | Description Lockwasher, 1/4" (Use as required)                                                                                                                             |
|------|---------|-----|----------------------------------------------------------------------------------------------------------------------------------------------------------------------------|
|      | 650697A |     | Screw, 5/16-18 x 2-1/2" (Use as requi red)                                                                                                                                 |
|      | 650695A |     | Screw, 5/16-18 x 2-1/4" (Use as requi red)                                                                                                                                 |
|      | 650694A |     | Screw, 5/16-18 x 2" (Use as required)                                                                                                                                      |
|      | 27896A  |     | * Gasket, Breather cover                                                                                                                                                   |
| 42   | 26073   |     | Washer (Use as required)                                                                                                                                                   |
| 42   | 650691  |     | Washer, Flat (Use as required)                                                                                                                                             |
| 50   | 650548  |     | Screw, 8-32 x 5/16"                                                                                                                                                        |
| 51   | 30319   |     | Rivet, Split (Used in early productio n)                                                                                                                                   |
| 52   | 32326A  |     | Lever, Governor (New lever does not need 1 of                                                                                                                              |
|      |         |     | 51,66,132,164,165,207)                                                                                                                                                     |
| FF   | 20005   |     | · · · · · · · · · · · · · · · · · · ·                                                                                                                                      |
|      | 30205   |     | Bracket, Adjusting                                                                                                                                                         |
|      | 730130  |     | Exh. Adap. Kit (Incl. 58 & 125) (Use as req.)                                                                                                                              |
|      | 30196   |     | Screw, 5/16-18 x 3/4" (Use as require d)                                                                                                                                   |
|      | 29216   |     | Nut, Lock, 10-32                                                                                                                                                           |
|      | 29826   |     | Screw, 10-32 x 3/4"                                                                                                                                                        |
|      | 29918   |     | Lockwasher, #8 E.T.                                                                                                                                                        |
| 82   | 730127  |     | Air Cleaner Ass'y. (Incl. 60, 83, 87, 88, 89A, 90, 238 & 331B)                                                                                                             |
|      |         |     | (Use as required)                                                                                                                                                          |
| 82B  | 730561  |     | Air cleaner kit (Incl. 38, 67A, 83, 84B, 85,89B, 89C, 90A, 91, 91A, 91B, 91C, 91D, 245 & 331B) (Use only on engines with an externally vented fully adjustable carburetor) |
| 02   | 27272A  |     | * Gasket, Air cleaner                                                                                                                                                      |
|      | 34819   |     | Air Cleaner Elbow (Incl. 84B, 86A, 91, 91A, 91B & 91C) (Use                                                                                                                |
| 0410 | 34019   |     |                                                                                                                                                                            |
|      |         |     | in 730561 assembly only)                                                                                                                                                   |
| 84B  | 32560   |     | Elbow, Air cleaner                                                                                                                                                         |
| 85   | 29786   |     | Screw, 10-32 x 1-5/8" NOTE: 130010 thru 10C & 11 used in                                                                                                                   |
|      |         |     | early production only.                                                                                                                                                     |
| 101  | 30209   |     | Elbow, Exhaust (45 degree)                                                                                                                                                 |
|      | 30244   |     | Muffler Nipple                                                                                                                                                             |
|      | 29633   |     | Muffler                                                                                                                                                                    |
|      |         |     |                                                                                                                                                                            |
|      | 391026  |     | Opt. Spark Arrest Muffler (Incl.196,1 97,199)                                                                                                                              |
|      | 32862   |     | Conduit Nut                                                                                                                                                                |
|      | 31694   |     | Bracket, Fuel tank                                                                                                                                                         |
|      | 650561  |     | Screw, 1/4-20 x 5/8"                                                                                                                                                       |
|      | 29774   |     | Fuel Line (Braided 8-1/4" 21 cm)(Use as req.)                                                                                                                              |
|      | 30705   |     | Fuel Line (Braided 16") (41 cm) (Use as req.)                                                                                                                              |
|      | 30962   |     | Fuel Line (Braided 32") (81 cm) (Use as req.)                                                                                                                              |
|      | 650694A |     | Screw, 5/16-18 x 2" (Use as required)                                                                                                                                      |
|      | 650548  |     | Screw, 8-32 x 5/16" (Early production )                                                                                                                                    |
|      | 34067   |     | Wire Assy., Alternator adapter (4-1/4 ")                                                                                                                                   |
|      | 34069   |     | Wire Assy., Alternator adapter (6-3/4 ")                                                                                                                                   |
|      | 6201    |     | Screw, 1/4-28 x 7/8"                                                                                                                                                       |
|      | 31288   |     | Exh. Adaptor Kit (Incl.125,203,204) ( As req.)                                                                                                                             |
|      | 650697A |     | Screw, 5/16-18 x 2-1/2" (Use as requi red)                                                                                                                                 |
|      | 6021A   |     | Screw, 5/16-18 x 1-1/2" (Use as requi red)                                                                                                                                 |
|      | 31670   |     | Bowl, Oil bath cleaner                                                                                                                                                     |
|      | 32561   |     | Oil Bath A/C Ass'y.(Incl.242A,242B,24 2C.242D)                                                                                                                             |
|      | 31479   |     | Washer, Fiber                                                                                                                                                              |
| 242C | 31669   |     | Cover, Oil bath cleaner                                                                                                                                                    |
| 242B | 31480   |     | "O" Ring                                                                                                                                                                   |
| 243  | 27183   |     | Washer, Fiber                                                                                                                                                              |
|      | 32562   |     | Screw, 10-24 x 6-11/16"                                                                                                                                                    |
|      | 9577    |     | Nut, Wing                                                                                                                                                                  |
|      | 29752   |     | Nut, Lock                                                                                                                                                                  |
|      |         |     |                                                                                                                                                                            |

| Ref # Part Number | Qty Description                    |
|-------------------|------------------------------------|
| 266 26460         | Clamp, Fuel line                   |
| 276 31697         | Strap, Fuel tank                   |
| 277 29212         | Screw, Hex hd. Sems, 1/4-28 x 7/16 |
| 331B 31752        | Decal, Air cleaner                 |