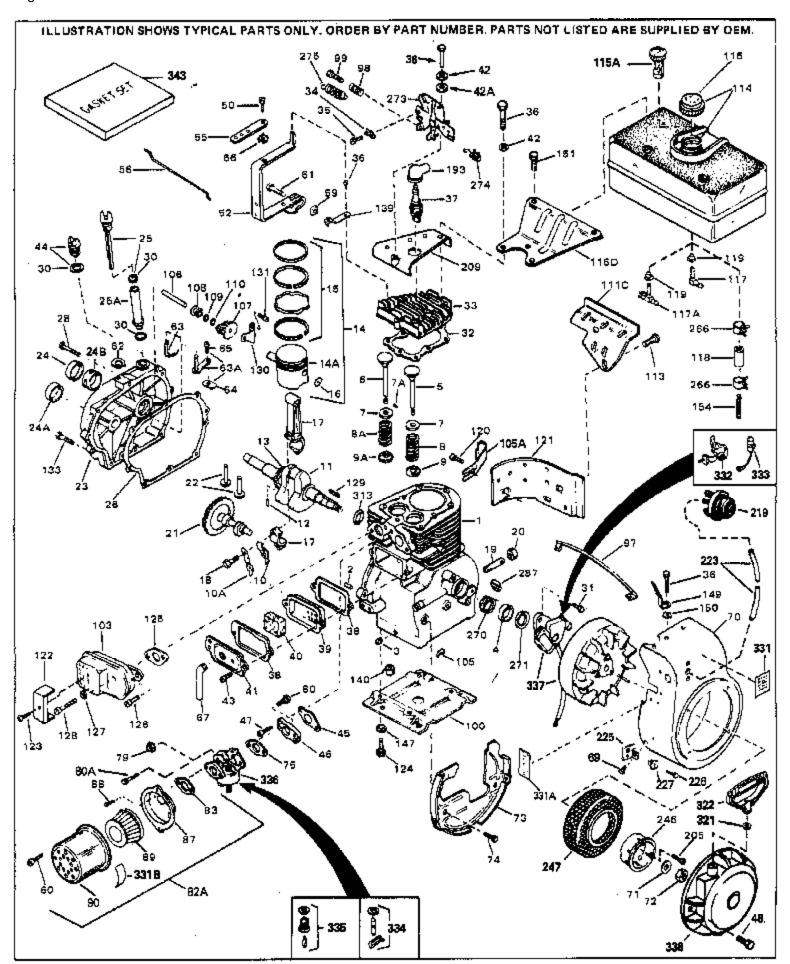

|     | Part Number | Qty | Description                                              |
|-----|-------------|-----|----------------------------------------------------------|
| 1   | 32769B      |     | Cylinder (Incl. 2, 3, 4, 76 & 270) (2 -3/4")             |
| 2   | 27652       |     | Pin, Dowel                                               |
| 3   | 27642       |     | Plug, Oil drain                                          |
| 4   | 32630       |     | Seal, Oil                                                |
|     | 32783       |     | Intake Valve (Std.) (Incl. 9)                            |
|     | 32784       |     | Intake Valve (1/32" OS) (Incl. 9)                        |
|     | 27878A      |     | Exhaust Valve (Std.) (Incl. 9)                           |
|     | 27880A      |     | , , ,                                                    |
|     |             |     | Exhaust Valve (1/32" OS) (Incl. 9)                       |
|     | 20810       |     | Pin, Valve spring retainer (Use as re quired)            |
|     | 27882       |     | Cap, Upper valve spring                                  |
|     | 27881       |     | Spring, Valve                                            |
|     | 27881       |     | Spring, Valve                                            |
|     | 32581       |     | Cap, Lower valve spring                                  |
| 9   | 32581       |     | Cap, Lower valve spring                                  |
| 10A | 32590       |     | Plate, Lock & Oil dipper (This plate may be replaced by  |
|     |             |     | 34242 oil dipper but 650662C screw must be used.)        |
| 10  | 34242       |     | Dipper, Oil                                              |
|     | 32774       |     | Crankshaft (Incl. 12 & 13)                               |
|     | 29783       |     | Crankshaft Gear Pin (Early production )                  |
|     |             |     | ` • · · · · · · · · · · · · · · · · · ·                  |
| 13  | 27884       |     | Gear, Crankshaft (Used in early production) This gear is |
|     |             |     | servicable onlywhen it is pinned to the crankshaft.      |
| 14A | 32770B      |     | Piston & Pin Ass'y. (Std.)(2-3/4")(In cl.16)             |
| 14A | 32771B      |     | Piston & Pin Ass'y. (.010" OS) (Incl. 16)                |
| 14A | 32772B      |     | Piston & Pin Ass'y. (.020" OS) (Incl. 16)                |
| 14  | 34528       |     | Piston, Pin & Ring Set (Std.) (2-3/4" Bore)              |
|     | 34529       |     | Piston, Pin & Ring Set (.010" OS)                        |
|     | 34530       |     | Piston, Pin & Ring Set (.020" OS)                        |
|     | 32595       |     | Ring Set (Std.) (2-3/4" Bore)                            |
|     | 32596       |     | Ring Set (.010" OS)                                      |
|     | 32597       |     | Ring Set (.020" OS)                                      |
|     | 27888       |     | · ,                                                      |
|     |             |     | Ring, Piston pin retaining                               |
|     | 32591C      |     | Rod Assy., Connecting (Incl. 10 & 18)                    |
|     | 650662C     |     | Screw, Connecting rod (2 each)                           |
|     | 32115       |     | Camshaft (MCR)                                           |
|     | 34034       |     | Lifter, Valve                                            |
|     | 31451A      |     | Cylinder Cover (Incl.24, 106, 309, 31 0 & 311)           |
|     | 28460       |     | Seal, Oil                                                |
|     | 31546       |     | Bushing, Crankshaft (Use as required)                    |
| 25  | 31297       |     | Dipstick, Oil (Incl. 30)                                 |
| 26  | 30684       |     | * Gasket, Cylinder cover                                 |
| 28  | 650451      |     | Screw, 1/4-20 x 1"                                       |
| 30  | 29673       |     | * Gasket, Oil filler                                     |
|     | 650489      |     | Screw, 1/4-20 x 5/8"                                     |
|     | 32631A      |     | * Gasket, Cylinder head                                  |
|     | 30938A      |     | Head, Cylinder                                           |
|     | 27793       |     | Clip, Conduit (Use as required)                          |
|     | 28942       |     | Screw, 10-32 x 3/8" (Use as required)                    |
|     | 650697A     |     | Screw, 5/16-18 x 2-1/2" (Use as required)                |
|     | 650695A     |     |                                                          |
|     |             |     | Screw, 5/16-18 x 2-1/4" (Use as required)                |
|     | 650694A     |     | Screw, 5/16-18 x 2" (Use as required)                    |
|     | 33636       |     | Resistor Spark Plug (RJ-8C)                              |
|     | 34251       |     | Resistor Spark Plug                                      |
|     | 27896A      |     | * Gasket, Breather cover                                 |
|     | 28423       |     | Body, Breather                                           |
| 40  | 28424       |     | Element, Breather                                        |
| 41  | 28425       |     | Cover, Valve spring                                      |
| 42  | 26073       |     | Washer (Use as required)                                 |
|     |             |     | •                                                        |

| 42<br>42A<br>43<br>45<br>46<br>47<br>50<br>52                    | 650691<br>650690<br>650128<br>27915A<br>30195A<br>30196<br>650548<br>32326A                                             | Oty Description  Washer, Flat (Use as required) Washer, Belleville (Use as required) Screw, 10-24 x 1/2"  * Gasket, Intake Flange, Carburetor (Incl. 79 & 80) Screw, 5/16-18 x 3/4" Screw, 8-32 x 5/16" Lever, Governor (New lever does not need 1 of 51,66,132,164,165,207)                                                                                    |
|------------------------------------------------------------------|-------------------------------------------------------------------------------------------------------------------------|-----------------------------------------------------------------------------------------------------------------------------------------------------------------------------------------------------------------------------------------------------------------------------------------------------------------------------------------------------------------|
| 56<br>59<br>61<br>62                                             | 30205<br>31710<br>29216<br>29826<br>29642<br>30699B                                                                     | Bracket, Adjusting Link, Throttle Nut, Lock, 10-32 Screw, 10-32 x 3/4" Ring, Retaining Governor Rod Ass'y. (This one-piece governor rodis no longer used. It is replaced by 30699C ass'y.,Ref. no. 63A)                                                                                                                                                         |
| 64<br>65<br>66<br>67<br>69<br>70<br>71<br>72                     | 30699C<br>30700<br>650494<br>29918<br>35350<br>29747B<br>32158E<br>650815<br>8116<br>29536                              | Rod Assy., Governor (Incl. 64 & 65) Yoke, Governor Screw, 6-40 x 5/16" Lockwasher, #8 E.T. Tube, Breather Screw, 5/16-24 x 21/32" Blower Housing (For elec.star.)(Incl. 134,135) Washer, Belleville Nut, Hex Blower Housing Baffle (without electric starter knock-out) (Use as required)                                                                       |
| 73                                                               | 35256A                                                                                                                  | Blower Housing Baffle (with electric starter knock-out) (Use as required) (Point Ignition)                                                                                                                                                                                                                                                                      |
| 75<br>79<br>80                                                   | 650561<br>31688A<br>29752<br>650572<br>730164                                                                           | Screw, 1/4-20 x 5/8"  * Gasket, Carburetor  Nut & Lockwasher Assy., 1/4-28  Screw, 1/4-28 x 1-1/8"  Air Cleaner Ass'y. (Incl. 60, 83, 87, 88, 89, 90A & 331B)  (Use as required)                                                                                                                                                                                |
| 98<br>99<br>100<br>106<br>107<br>108<br>109<br>110<br>113<br>114 | 27272A<br>28569<br>29500<br>29538<br>31845<br>30591<br>30588A<br>30590A<br>29193<br>650561<br>31301<br>410144B<br>33032 | * Gasket, Air cleaner Spring, Compression Screw, 8-32 x 3/4" Base, Engine mounting Shaft, Mechanical governor Gear Assy., Governor (Incl. 109) Spool, Governor Washer, Flat Ring, Retaining Screw, 1/4-20 x 5/8" Fuel Tank (Incl. 115) Fuel Cap (White Plastic)(Std)(As requ ired) Fuel Cap (Charcoal Plastic) (Spurt resistant, Low profile) (Use as required) |
| 115                                                              | 34210                                                                                                                   | Fuel Cap (Red Plastic) (Spurt resistant, High profile) (Use as required)                                                                                                                                                                                                                                                                                        |
| 117                                                              | 35355<br>28584<br>29774                                                                                                 | Fuel Cap (Use as required) Fitting, Fuel strainer & elbow Fuel Line (Braided 8-1/4" 21 cm)(Use as req.)                                                                                                                                                                                                                                                         |

| Ref # | Part Number | Ωtv  | Description                                                                                                                                                                                                                                     |
|-------|-------------|------|-------------------------------------------------------------------------------------------------------------------------------------------------------------------------------------------------------------------------------------------------|
|       | 30705       | Эсту | Fuel Line (Braided 16") (41 cm) (Use as req.)                                                                                                                                                                                                   |
|       | 30962       |      | Fuel Line (Braided 32") (81 cm) (Use as req.)                                                                                                                                                                                                   |
|       | 650128      |      | Screw, 10-24 x 1/2" (Use as required)                                                                                                                                                                                                           |
|       | 30622A      |      | Extension, Blower housing                                                                                                                                                                                                                       |
|       | 650542      |      | Screw, 5/16-18 x 3/4"                                                                                                                                                                                                                           |
|       | 26073       |      | Washer (Use as required)                                                                                                                                                                                                                        |
|       | 650694A     |      | Screw, 5/16-18 x 2" (Use as required)                                                                                                                                                                                                           |
|       | 32589       |      | Key, Flywheel                                                                                                                                                                                                                                   |
|       | 31843A      |      | Bracket, Governor gear                                                                                                                                                                                                                          |
| 131   | 650836      |      | Screw, 10-24 x 1/2"                                                                                                                                                                                                                             |
|       | 650599      |      | Screw, 1/4-20 x 1-1/2"                                                                                                                                                                                                                          |
|       | 30747       |      | Clip, Shorting                                                                                                                                                                                                                                  |
| 150   | 650890      |      | Lockwasher                                                                                                                                                                                                                                      |
| 193   | 610118      |      | Cover, Spark plug (Use as required)                                                                                                                                                                                                             |
| 193   | 27276       |      | Cover, Spark plug                                                                                                                                                                                                                               |
| 205   | 650561      |      | Screw, 1/4-20 x 5/8" (Use as required )                                                                                                                                                                                                         |
| 209   | 30939A      |      | Cover, Cylinder head                                                                                                                                                                                                                            |
| 246   | 32125       |      | Cup, Starter                                                                                                                                                                                                                                    |
| 247   | 590417      |      | Screen, Starter cup                                                                                                                                                                                                                             |
| 266   | 26460       |      | Clamp, Fuel line                                                                                                                                                                                                                                |
| 270   | 31461       |      | Bushing, Crankshaft (Use as required)                                                                                                                                                                                                           |
| 273   | 31726B      |      | Control Bracket (Incl. 98, 99, 214 & 274)                                                                                                                                                                                                       |
| 274   | 610973      |      | Terminal Ass'y. (As req. on late prod uction)                                                                                                                                                                                                   |
|       | 34043       |      | Spring, Control lever                                                                                                                                                                                                                           |
|       | 27275       |      | Clip, Hi-tension wire (Use as require d)                                                                                                                                                                                                        |
|       | 34246       |      | Clip, Ground wire (Use as required)                                                                                                                                                                                                             |
|       | 650625      |      | Washer, Thrust                                                                                                                                                                                                                                  |
|       | 31752       |      | Decal, Air cleaner                                                                                                                                                                                                                              |
|       | 550223      |      | Decal, Name                                                                                                                                                                                                                                     |
|       | 34346       |      | Decal, Instruction                                                                                                                                                                                                                              |
|       | 30547A      |      | Contact Assy., Breaker                                                                                                                                                                                                                          |
|       | 30548B      |      | Condenser                                                                                                                                                                                                                                       |
|       | 631021      |      | Inlet Needle, Seat & Clip Assy.                                                                                                                                                                                                                 |
| 336   | 631480      |      | Carburetor (Incl. 75) (Refer to Division 5, Section A, page 100                                                                                                                                                                                 |
|       |             |      | for breakdown)                                                                                                                                                                                                                                  |
| 337   | 610689A     |      | Magneto NOTE: The complete magneto is not available as an assembly. The magneto number is shown for reference purposes only. Order component parts individually, as show in parts list. (Refer to Division 5, Section B, page 24 for breakdown) |
| 343   | 33239A      |      | Gasket Set (Incl. items marked*)                                                                                                                                                                                                                |
|       |             |      |                                                                                                                                                                                                                                                 |