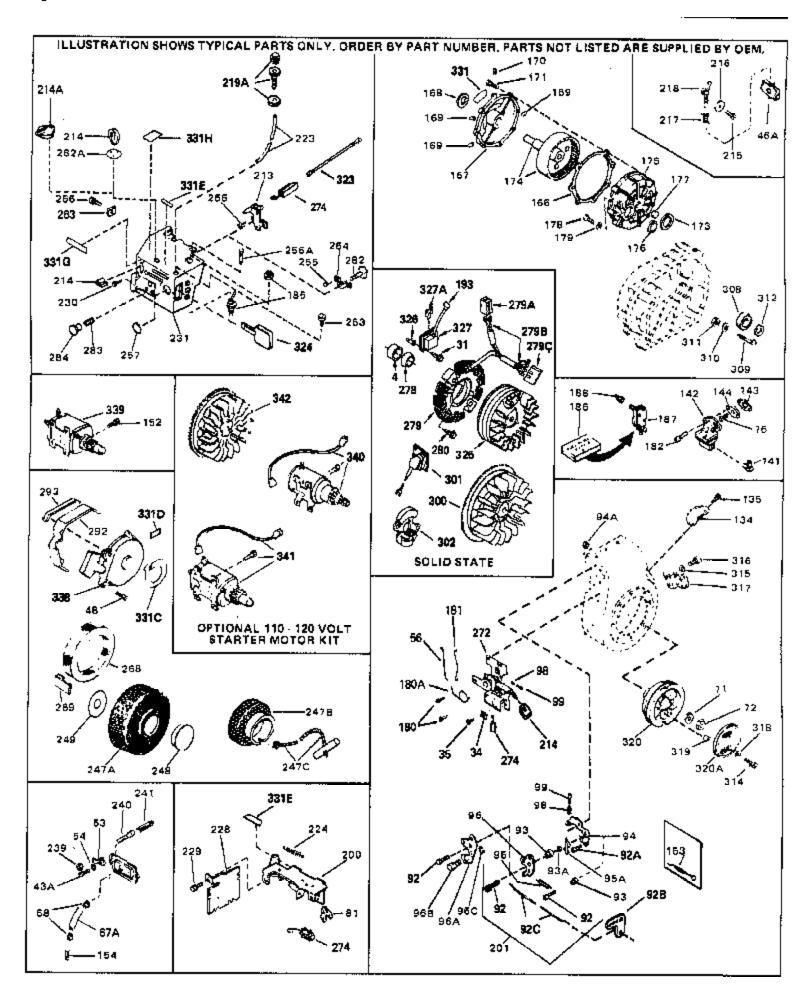

| Ref # | Part Number | Ωtv  | Description                                                                                                                                                                                                                                     |
|-------|-------------|------|-------------------------------------------------------------------------------------------------------------------------------------------------------------------------------------------------------------------------------------------------|
|       | 30705       | Эсту | Fuel Line (Braided 16") (41 cm) (Use as req.)                                                                                                                                                                                                   |
|       | 30962       |      | Fuel Line (Braided 32") (81 cm) (Use as req.)                                                                                                                                                                                                   |
|       | 650128      |      | Screw, 10-24 x 1/2" (Use as required)                                                                                                                                                                                                           |
|       | 30622A      |      | Extension, Blower housing                                                                                                                                                                                                                       |
|       | 650542      |      | Screw, 5/16-18 x 3/4"                                                                                                                                                                                                                           |
|       | 26073       |      | Washer (Use as required)                                                                                                                                                                                                                        |
|       | 650694A     |      | Screw, 5/16-18 x 2" (Use as required)                                                                                                                                                                                                           |
|       | 32589       |      | Key, Flywheel                                                                                                                                                                                                                                   |
|       | 31843A      |      | Bracket, Governor gear                                                                                                                                                                                                                          |
| 131   | 650836      |      | Screw, 10-24 x 1/2"                                                                                                                                                                                                                             |
|       | 650599      |      | Screw, 1/4-20 x 1-1/2"                                                                                                                                                                                                                          |
|       | 30747       |      | Clip, Shorting                                                                                                                                                                                                                                  |
| 150   | 650890      |      | Lockwasher                                                                                                                                                                                                                                      |
| 193   | 610118      |      | Cover, Spark plug (Use as required)                                                                                                                                                                                                             |
| 193   | 27276       |      | Cover, Spark plug                                                                                                                                                                                                                               |
| 205   | 650561      |      | Screw, 1/4-20 x 5/8" (Use as required )                                                                                                                                                                                                         |
| 209   | 30939A      |      | Cover, Cylinder head                                                                                                                                                                                                                            |
| 246   | 32125       |      | Cup, Starter                                                                                                                                                                                                                                    |
| 247   | 590417      |      | Screen, Starter cup                                                                                                                                                                                                                             |
| 266   | 26460       |      | Clamp, Fuel line                                                                                                                                                                                                                                |
| 270   | 31461       |      | Bushing, Crankshaft (Use as required)                                                                                                                                                                                                           |
| 273   | 31726B      |      | Control Bracket (Incl. 98, 99, 214 & 274)                                                                                                                                                                                                       |
| 274   | 610973      |      | Terminal Ass'y. (As req. on late prod uction)                                                                                                                                                                                                   |
|       | 34043       |      | Spring, Control lever                                                                                                                                                                                                                           |
|       | 27275       |      | Clip, Hi-tension wire (Use as require d)                                                                                                                                                                                                        |
|       | 34246       |      | Clip, Ground wire (Use as required)                                                                                                                                                                                                             |
|       | 650625      |      | Washer, Thrust                                                                                                                                                                                                                                  |
|       | 31752       |      | Decal, Air cleaner                                                                                                                                                                                                                              |
|       | 550223      |      | Decal, Name                                                                                                                                                                                                                                     |
|       | 34346       |      | Decal, Instruction                                                                                                                                                                                                                              |
|       | 30547A      |      | Contact Assy., Breaker                                                                                                                                                                                                                          |
|       | 30548B      |      | Condenser                                                                                                                                                                                                                                       |
|       | 631021      |      | Inlet Needle, Seat & Clip Assy.                                                                                                                                                                                                                 |
| 336   | 631480      |      | Carburetor (Incl. 75) (Refer to Division 5, Section A, page 100                                                                                                                                                                                 |
|       |             |      | for breakdown)                                                                                                                                                                                                                                  |
| 337   | 610689A     |      | Magneto NOTE: The complete magneto is not available as an assembly. The magneto number is shown for reference purposes only. Order component parts individually, as show in parts list. (Refer to Division 5, Section B, page 24 for breakdown) |
| 343   | 33239A      |      | Gasket Set (Incl. items marked*)                                                                                                                                                                                                                |
|       |             |      |                                                                                                                                                                                                                                                 |

| Ref #            | Part Number | Qtv | Description                                                   |
|------------------|-------------|-----|---------------------------------------------------------------|
|                  | 650489      |     | Screw, 1/4-20 x 5/8"                                          |
| 34               | 27793       |     | Clip, Conduit (Use as required)                               |
| 35               | 28942       |     | Screw, 10-32 x 3/8" (Use as required)                         |
| 43A              | 650128      |     | Screw, 10-24 x 1/2"                                           |
| 56               | 31710       |     | Link, Throttle                                                |
| 71               | 650815      |     | Washer, Belleville                                            |
| 72               | 8116        |     | Nut, Hex                                                      |
| 98               | 28569       |     | Spring, Compression                                           |
| 99               | 29500       |     | Screw, 8-32 x 3/4"                                            |
| 193              | 610118      |     | Cover, Spark plug (Use as required)                           |
|                  | 27276       |     | Cover, Spark plug                                             |
|                  | 590343      |     | Rope Assy., Starter                                           |
|                  | 28301       |     | Pulley, Rope starter                                          |
|                  | 650764      |     | Nut, "U" Type (Use as required)                               |
|                  | 610973      |     | Terminal Ass'y. (As req. on late prod uction)                 |
|                  | 31793       |     | Bearing, Ball                                                 |
|                  | 31855       |     | Retainer, Bearing                                             |
|                  | 650778      |     | Washer, Lock                                                  |
|                  | 650580      |     | Nut, Lock                                                     |
|                  | 31792       |     | Washer, Thrust                                                |
|                  | 550223      |     | Decal, Name                                                   |
| 340              | 33328D      |     | Starter Motor Kit (110-120 Volt) This 110-120 volt starter    |
|                  |             |     | motor kit may have been added to this engine. It can be       |
|                  |             |     | added only if cylinder hasdrilled and tapped starter mounting |
|                  |             |     | bosses and a ring gear flywheel (see#342). Refer to service   |
|                  |             |     | number stamped on end cap of motor, or on decal, for          |
|                  |             |     | identifica                                                    |
| 342              | 30811A      |     | Flywheel (Ring gear flywheel requiredon engines using         |
|                  |             |     | 110-120 volt starter kits listed above)                       |
| 3/12             | 611042      |     | Flywheel (Used on Type letters H and above) (Std. Point       |
| J <del>4</del> 2 | 011042      |     | ignition) (Ring gear flywheel required on engines using       |
|                  |             |     | 110-120 volt starter kits listed above)                       |
|                  |             |     | ,                                                             |
| 342              | 611085      |     | Flywheel (Minimum ring gear flywheel required on engines      |
|                  |             |     | using 110-120 volt starter kits listed above) (Use with Solid |
|                  |             |     | State ignition)                                               |
|                  |             |     |                                                               |