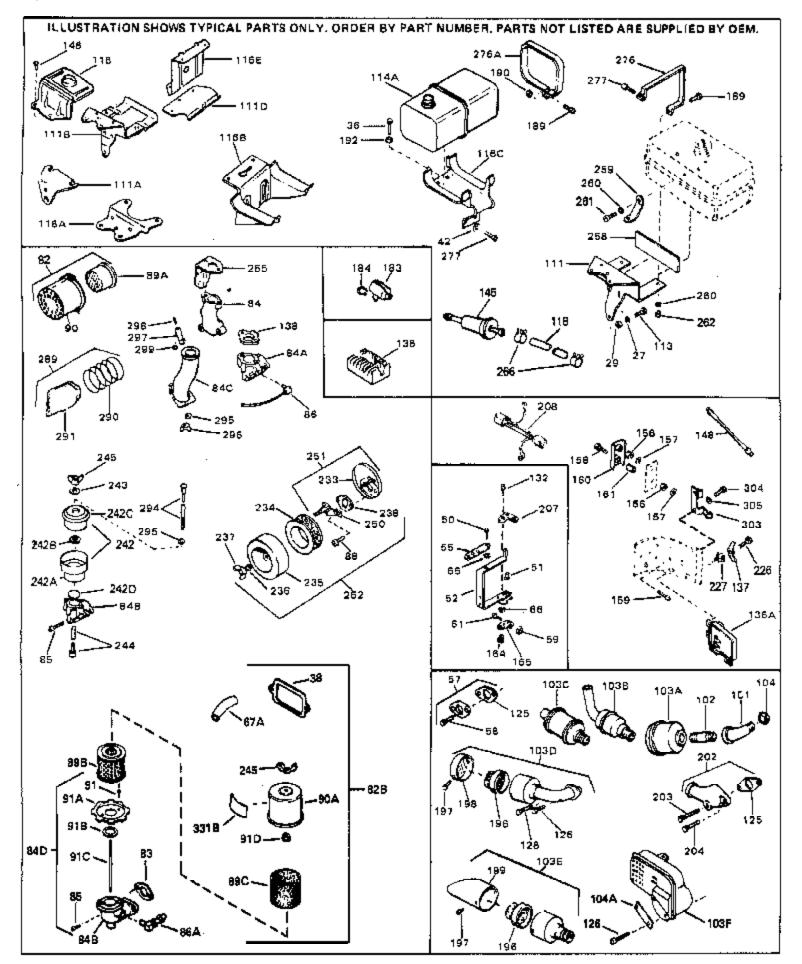

| Ref # | Part Number Qty | Description                                                    |
|-------|-----------------|----------------------------------------------------------------|
| 27    | 27513           | Lockwasher, 1/4" (Use as required)                             |
|       | 650697A         | Screw, 5/16-18 x 2-1/2" (Use as requi red)                     |
|       | 650695A         | Screw, 5/16-18 x 2-1/4" (Use as required)                      |
|       | 650694A         | Screw, 5/16-18 x 2" (Use as required)                          |
|       | 27896A          | * Gasket, Breather cover                                       |
|       |                 |                                                                |
|       | 26073           | Washer (Use as required)                                       |
|       | 650691          | Washer, Flat (Use as required)                                 |
|       | 650548          | Screw, 8-32 x 5/16"                                            |
|       | 30319           | Rivet, Split (Used in early productio n)                       |
| 52    | 32326A          | Lever, Governor (New lever does not need 1 of                  |
|       |                 | 51,66,132,164,165,207)                                         |
| 55    | 30205           | Bracket, Adjusting                                             |
|       | 730130          | Exh.Adap.Kit (Incl. 58 & 125) (Use as req.)                    |
|       | 30196           | Screw, $5/16-18 \times 3/4$ " (Use as require d)               |
|       |                 |                                                                |
|       | 29216           | Nut, Lock, 10-32                                               |
|       | 29826           | Screw, 10-32 x 3/4"                                            |
|       | 29918           | Lockwasher, #8 E.T.                                            |
| 82    | 730127          | Air Cleaner Ass'y. (Incl. 60, 83, 87, 88, 89A, 90, 238 & 331B) |
|       |                 | (Use as required)                                              |
| 82B   | 730561          | Air cleaner kit (Incl. 38, 67A, 83, 84B, 85,89B, 89C, 90A, 91, |
|       |                 | 91A, 91B, 91C, 91D, 245 & 331B) (Use only on engines with      |
|       |                 | an externally vented fully adjustable carburetor)              |
|       |                 |                                                                |
| 83    | 27272A          | * Gasket, Air cleaner                                          |
| 84D   | 34819           | Air Cleaner Elbow (Incl. 84B, 86A, 91, 91A, 91B & 91C) (Use    |
|       |                 | in 730561 assembly only)                                       |
| 88    | 28820           | Screw, 10-32 x 1/2"                                            |
|       | 31700           | Element, Air cleaner                                           |
|       | 31715           | Body, Air cleaner                                              |
|       |                 | -                                                              |
|       | 30209           | Elbow, Exhaust (45 degree)                                     |
|       | 30244           | Muffler Nipple                                                 |
|       | 29633           | Muffler                                                        |
|       | 391026          | Opt. Spark Arrest Muffler (Incl.196,1 97,199)                  |
| 104   | 32862           | Conduit Nut                                                    |
| 111   | 31694           | Bracket, Fuel tank                                             |
|       | 650561          | Screw, 1/4-20 x 5/8"                                           |
|       | 29774           | Fuel Line (Braided 8-1/4" 21 cm)(Use as req.)                  |
|       | 30705           | Fuel Line (Braided 16") (41 cm) (Use as req.)                  |
|       | 30962           | Fuel Line (Braided 32") (81 cm) (Use as req.)                  |
|       | 650694A         | Screw, 5/16-18 x 2" (Use as required)                          |
|       | 650548          | Screw, 8-32 x 5/16" (Early production )                        |
|       |                 |                                                                |
|       | 34067           | Wire Assy., Alternator adapter (4-1/4 ")                       |
|       | 34069           | Wire Assy., Alternator adapter (6-3/4 ")                       |
|       | 6201            | Screw, 1/4-28 x 7/8"                                           |
|       | 31288           | Exh. Adaptor Kit (Incl.125,203,204) ( As req.)                 |
| 203   | 650697A         | Screw, 5/16-18 x 2-1/2" (Use as requi red)                     |
| 204   | 6021A           | Screw, 5/16-18 x 1-1/2" (Use as required)                      |
|       | 29752           | Nut, Lock                                                      |
|       | 26460           | Clamp, Fuel line                                               |
|       | 31697           | Strap, Fuel tank                                               |
|       | 29212           | Screw, Hex hd. Sems, 1/4-28 x 7/16                             |
| 211   |                 |                                                                |
|       |                 |                                                                |