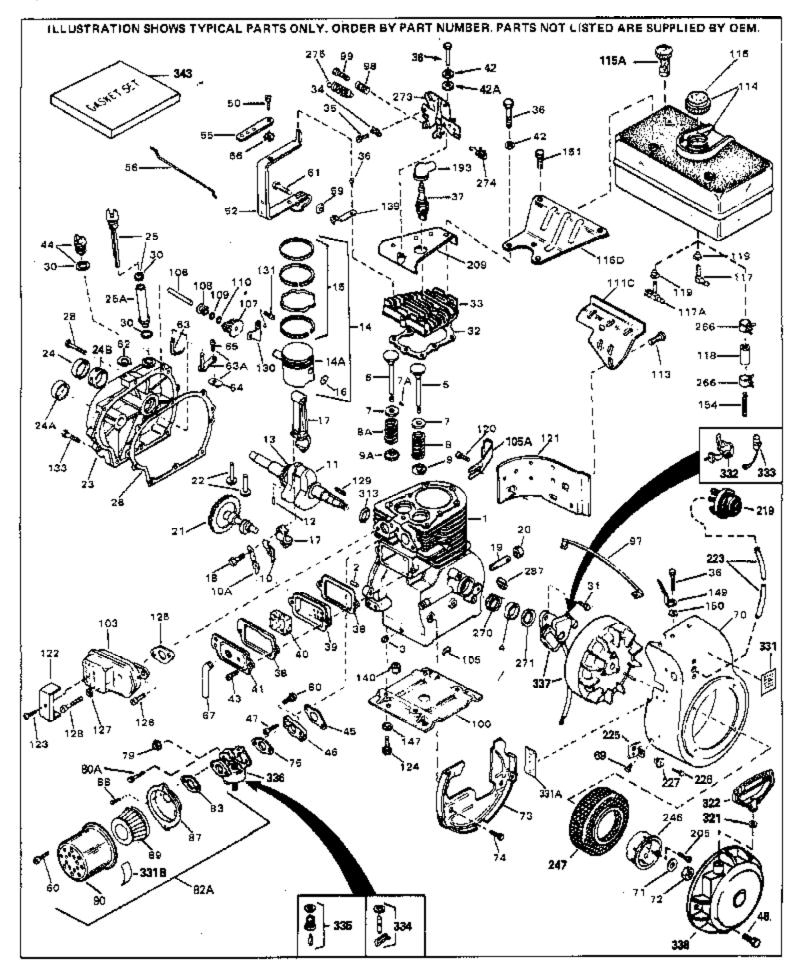

HH70-140015 Engine Parts List #1

| Ref #          | Part Number | Qty |                                                          |
|----------------|-------------|-----|----------------------------------------------------------|
| 1              | 32769B      |     | Cylinder (Incl. 2, 3, 4, 76 & 270) (2 -3/4")             |
|                | 27652       |     | Pin, Dowel                                               |
|                | 27642       |     | Plug, Oil drain                                          |
|                | 32630       |     | Seal, Oil                                                |
|                |             |     |                                                          |
|                | 32783       |     | Intake Valve (Std.) (Incl. 9)                            |
|                | 32784       |     | Intake Valve (1/32" OS) (Incl. 9)                        |
|                | 27878A      |     | Exhaust Valve (Std.) (Incl. 9)                           |
| 6              | 27880A      |     | Exhaust Valve (1/32" OS) (Incl. 9)                       |
| 7              | 27882       |     | Cap, Upper valve spring                                  |
| 7A             | 20810       |     | Pin, Valve spring retainer (Use as re quired)            |
|                | 27881       |     | Spring, Valve                                            |
|                | 27881       |     | Spring, Valve                                            |
|                | 32581       |     |                                                          |
|                |             |     | Cap, Lower valve spring                                  |
|                | 32581       |     | Cap, Lower valve spring                                  |
| 10A            | 32590       |     | Plate, Lock & Oil dipper (This plate may be replaced by  |
|                |             |     | 34242 oil dipper but 650662C screw must be used.)        |
| 10             | 34242       |     | Dipper, Oil                                              |
|                |             |     | ••                                                       |
|                | 32773       |     | Crankshaft (Incl. 12 & 13)                               |
|                | 29783       |     | Crankshaft Gear Pin (Early production )                  |
| 13             | 27884       |     | Gear, Crankshaft (Used in early production) This gear is |
|                |             |     | servicable onlywhen it is pinned to the crankshaft.      |
| 1/             | 34528       |     | Dicton Din & Ding Sot (Std.) (2.2//" Poro)               |
|                |             |     | Piston, Pin & Ring Set (Std.) (2-3/4" Bore)              |
|                | 34529       |     | Piston, Pin & Ring Set (.010" OS)                        |
|                | 34530       |     | Piston, Pin & Ring Set (.020" OS)                        |
|                | 32770B      |     | Piston & Pin Ass'y. (Std.)(2-3/4")(In cl.16)             |
| 14A            | 32771B      |     | Piston & Pin Ass'y. (.010" OS) (Incl. 16)                |
| 14A            | 32772B      |     | Piston & Pin Ass'y. (.020" OS) (Incl. 16)                |
| 15             | 32595       |     | Ring Set (Std.) (2-3/4" Bore)                            |
|                | 32596       |     | Ring Set (.010" OS)                                      |
|                | 32597       |     | Ring Set (.020" OS)                                      |
|                | 27888       |     | Ring, Piston pin retaining                               |
|                |             |     | •                                                        |
|                | 32591C      |     | Rod Assy., Connecting (Incl. 10 & 18)                    |
|                | 650662C     |     | Screw, Connecting rod (2 each)                           |
|                | 32115       |     | Camshaft (MCR)                                           |
| 22             | 34034       |     | Lifter, Valve                                            |
| 23             | 31451A      |     | Cylinder Cover (Incl.24, 106, 309, 31 0 & 311)           |
| 24B            | 31546       |     | Bushing, Crankshaft (Use as required)                    |
|                | 28460       |     | Seal, Oil                                                |
|                | 31297       |     | Dipstick, Oil (Incl. 30)                                 |
|                | 30684       |     | * Gasket, Cylinder cover                                 |
|                |             |     |                                                          |
|                | 650451      |     | Screw, 1/4-20 x 1"                                       |
|                | 29673       |     | * Gasket, Oil filler                                     |
|                | 650489      |     | Screw, 1/4-20 x 5/8"                                     |
|                | 32631A      |     | * Gasket, Cylinder head                                  |
| 33             | 30938A      |     | Head, Cylinder                                           |
|                | 27793       |     | Clip, Conduit (Use as required)                          |
|                | 28942       |     | Screw, 10-32 x 3/8" (Use as required)                    |
|                | 650697A     |     | Screw, 5/16-18 x 2-1/2" (Use as required)                |
|                |             |     |                                                          |
|                | 650695A     |     | Screw, 5/16-18 x 2-1/4" (Use as required)                |
|                | 650694A     |     | Screw, 5/16-18 x 2" (Use as required)                    |
|                | 33636       |     | Resistor Spark Plug (RJ-8C)                              |
| 37             | 34251       |     | Resistor Spark Plug                                      |
| 20             | 27896A      |     | * Gasket, Breather cover                                 |
| 50             | 28423       |     | Body, Breather                                           |
|                |             |     |                                                          |
| 39             |             |     | •                                                        |
| 39<br>40       | 28424       |     | Element, Breather                                        |
| 39<br>40<br>41 |             |     | •                                                        |

|                                                                               | Part Number                                                                                                                     | Qty Description                                                                                                                                                                                                                                                                                                                                                                                      |
|-------------------------------------------------------------------------------|---------------------------------------------------------------------------------------------------------------------------------|------------------------------------------------------------------------------------------------------------------------------------------------------------------------------------------------------------------------------------------------------------------------------------------------------------------------------------------------------------------------------------------------------|
| 42<br>43                                                                      | 26073<br>650691<br>650128                                                                                                       | Washer (Use as required)<br>Washer, Flat (Use as required)<br>Screw, 10-24 x 1/2"                                                                                                                                                                                                                                                                                                                    |
| 46                                                                            | 27915A<br>30195A                                                                                                                | * Gasket, Intake<br>Flange, Carburetor (Incl. 79 & 80)                                                                                                                                                                                                                                                                                                                                               |
| 50                                                                            | 30196<br>650548<br>32326A                                                                                                       | Screw, 5/16-18 x 3/4"<br>Screw, 8-32 x 5/16"<br>Lever, Governor (New lever does not need 1 of<br>51,66,132,164,165,207)                                                                                                                                                                                                                                                                              |
| 56<br>59<br>60<br>61<br>62                                                    | 30205<br>31710<br>29216<br>650152<br>29826<br>29642<br>30699B                                                                   | Bracket, Adjusting<br>Link, Throttle<br>Nut, Lock, 10-32<br>Screw, 8-32 x 3/8"<br>Screw, 10-32 x 3/4"<br>Ring, Retaining<br>Governor Rod Ass'y. (This one-piece governor rodis no longer<br>used. It is replaced by 30699C ass'y.,Ref. no. 63A)                                                                                                                                                      |
| 64<br>65<br>66<br>67<br>69<br>70<br>71<br>71                                  | 30699C<br>30700<br>650494<br>29918<br>35350<br>29747B<br>32158E<br>650815<br>8116<br>29536                                      | Rod Assy., Governor (Incl. 64 & 65)<br>Yoke, Governor<br>Screw, 6-40 x 5/16"<br>Lockwasher, #8 E.T.<br>Tube, Breather<br>Screw, 5/16-24 x 21/32"<br>Blower Housing (For elec.star.)(Incl. 134,135)<br>Washer, Belleville<br>Nut, Hex<br>Blower Housing Baffle (without electric starter knock-out)<br>(Use as required)                                                                              |
| 73                                                                            | 35256A                                                                                                                          | Blower Housing Baffle (with electric starter knock-out) (Use as required) (Point Ignition)                                                                                                                                                                                                                                                                                                           |
| 75<br>79<br>80                                                                | 650561<br>31688A<br>29752<br>650572<br>730164                                                                                   | Screw, 1/4-20 x 5/8"<br>* Gasket, Carburetor<br>Nut & Lockwasher Assy., 1/4-28<br>Screw, 1/4-28 x 1-1/8"<br>Air Cleaner Ass'y. (Incl. 60, 83, 87, 88, 89, 90A & 331B)<br>(Use as required)                                                                                                                                                                                                           |
|                                                                               | 27272A<br>31691                                                                                                                 | * Gasket, Air cleaner<br>Bracket, Air cleaner NOTE: 130010 thru 10C & 11 used in<br>early production only.                                                                                                                                                                                                                                                                                           |
| 90<br>98<br>99<br>100<br>106<br>107<br>108<br>109<br>110<br>113<br>114<br>115 | 28820<br>31715<br>28569<br>29500<br>29538<br>31845<br>30591<br>30588A<br>30590A<br>29193<br>650561<br>31301<br>410144B<br>33032 | Screw, 10-32 x 1/2"<br>Body, Air cleaner<br>Spring, Compression<br>Screw, 8-32 x 3/4"<br>Base, Engine mounting<br>Shaft, Mechanical governor<br>Gear Assy., Governor (Incl. 109)<br>Spool, Governor<br>Washer, Flat<br>Ring, Retaining<br>Screw, 1/4-20 x 5/8"<br>Fuel Tank (Incl. 115)<br>Fuel Cap (White Plastic)(Std)(As requ ired)<br>Fuel Cap (Charcoal Plastic) (Spurt resistant, Low profile) |

|     |         | Qty Description                                                                                                                                                                                                                                             |
|-----|---------|-------------------------------------------------------------------------------------------------------------------------------------------------------------------------------------------------------------------------------------------------------------|
| 115 | 34210   | Fuel Cap (Red Plastic) (Spurt resistant, High profile) (Use as required)                                                                                                                                                                                    |
| 115 | 35355   |                                                                                                                                                                                                                                                             |
|     | 28584   | Fuel Cap (Use as required)<br>Fitting, Fuel strainer & elbow                                                                                                                                                                                                |
|     | 29774   | Fuel Line (Braided 8-1/4" 21 cm)(Use as req.)                                                                                                                                                                                                               |
|     | 30705   | Fuel Line (Braided 16") (41 cm) (Use as req.)                                                                                                                                                                                                               |
|     | 30962   | Fuel Line (Braided 32") (81 cm) (Use as req.)                                                                                                                                                                                                               |
|     | 650128  | Screw, 10-24 x 1/2" (Use as required)                                                                                                                                                                                                                       |
|     | 30622A  | Extension, Blower housing                                                                                                                                                                                                                                   |
|     | 650542  | Screw, 5/16-18 x 3/4"                                                                                                                                                                                                                                       |
|     | 26073   | Washer (Use as required)                                                                                                                                                                                                                                    |
|     | 650694A | Screw, 5/16-18 x 2" (Use as required)                                                                                                                                                                                                                       |
|     | 32589   | Key, Flywheel                                                                                                                                                                                                                                               |
|     | 31843A  | Bracket, Governor gear                                                                                                                                                                                                                                      |
|     | 650836  | Screw, 10-24 x 1/2"                                                                                                                                                                                                                                         |
|     | 650599  | Screw, 1/4-20 x 1-1/2"                                                                                                                                                                                                                                      |
|     | 30747   | Clip, Shorting                                                                                                                                                                                                                                              |
|     | 650890  | Lockwasher                                                                                                                                                                                                                                                  |
|     | 610118  | Cover, Spark plug (Use as required)                                                                                                                                                                                                                         |
|     | 27276   | Cover, Spark plug                                                                                                                                                                                                                                           |
| 205 | 650561  | Screw, 1/4-20 x 5/8" (Use as required )                                                                                                                                                                                                                     |
| 209 | 30939A  | Cover, Cylinder head                                                                                                                                                                                                                                        |
| 266 | 26460   | Clamp, Fuel line                                                                                                                                                                                                                                            |
| 270 | 31461   | Bushing, Crankshaft (Use as required)                                                                                                                                                                                                                       |
| 273 | 31726B  | Control Bracket (Incl. 98, 99, 214 & 274)                                                                                                                                                                                                                   |
| 274 | 610973  | Terminal Ass'y. (As req. on late prod uction)                                                                                                                                                                                                               |
|     | 34043   | Spring, Control lever                                                                                                                                                                                                                                       |
|     | 27275   | Clip, Hi-tension wire (Use as require d)                                                                                                                                                                                                                    |
|     | 34246   | Clip, Ground wire (Use as required)                                                                                                                                                                                                                         |
|     | 650625  | Washer, Thrust                                                                                                                                                                                                                                              |
|     | 34346   | Decal, Instruction                                                                                                                                                                                                                                          |
|     | 550223  | Decal, Name                                                                                                                                                                                                                                                 |
|     | 30547A  | Contact Assy., Breaker                                                                                                                                                                                                                                      |
|     | 30548B  | Condenser                                                                                                                                                                                                                                                   |
|     | 631021  | Inlet Needle, Seat & Clip Assy.                                                                                                                                                                                                                             |
| 336 | 631453  | Carburetor (Incl. 75) (Refer to Division 5, Section A, page 100 for breakdown)                                                                                                                                                                              |
| 337 | 610689A | Magneto NOTE: The complete magneto is not available as<br>an assembly. The magneto number is shown for reference<br>purposes only. Order component parts individually, as show<br>in parts list. (Refer to Division 5, Section B, page 24 for<br>breakdown) |
| 343 | 33239A  | Gasket Set (Incl. items marked*)                                                                                                                                                                                                                            |
|     |         |                                                                                                                                                                                                                                                             |