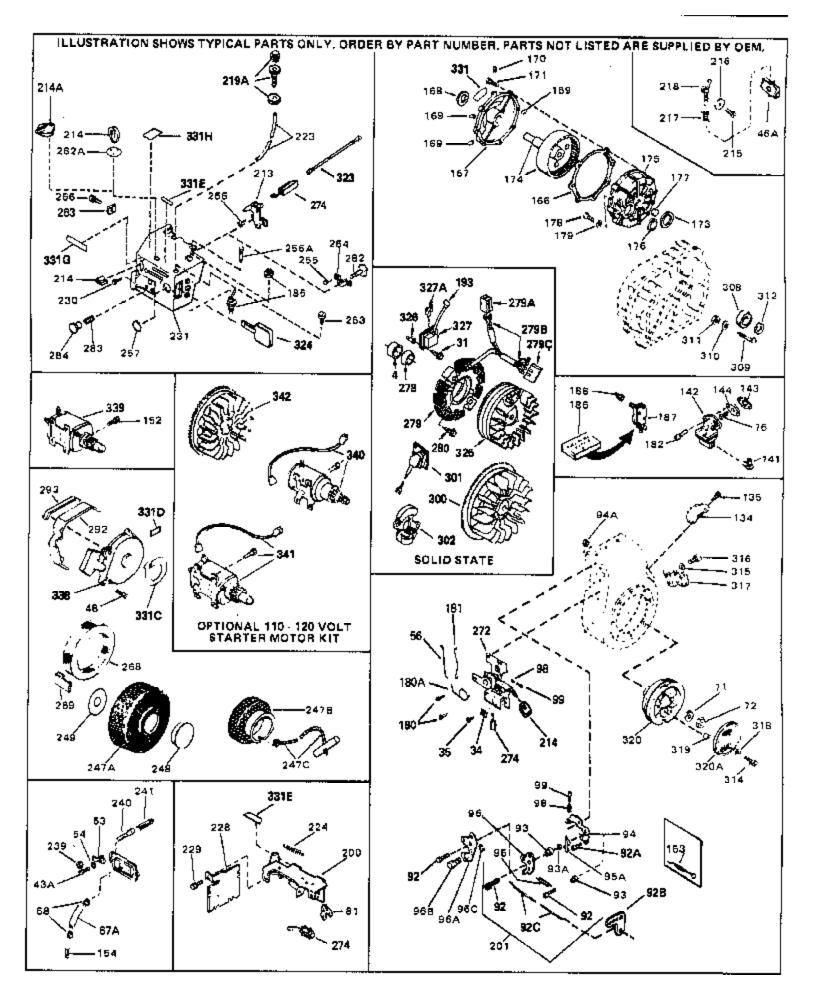

| Ref # | Part Number Qty | Description                                                   |
|-------|-----------------|---------------------------------------------------------------|
|       | 650489          | Screw, 1/4-20 x 5/8"                                          |
|       | 27793           | Clip, Conduit (Use as required)                               |
|       | 28942           | Screw, 10-32 x 3/8" (Use as required)                         |
|       | 650128          | Screw, 10-24 x 1/2"                                           |
|       | 31710           | Link, Throttle                                                |
|       | 650815          | Washer, Belleville                                            |
|       | 8116            | Nut, Hex                                                      |
|       | 28569           | Spring, Compression                                           |
|       | 29500           | Screw, 8-32 x 3/4"                                            |
|       | 610118          | Cover, Spark plug (Use as required)                           |
|       | 27276           | Cover, Spark plug                                             |
|       | 590343          | Rope Assy., Starter                                           |
|       | 28301           | Pulley, Rope starter                                          |
|       | 650764          | Nut, "U" Type (Use as required)                               |
|       | 610973          | Terminal Ass'y. (As req. on late prod uction)                 |
|       | 31793           | Bearing, Ball                                                 |
|       | 31855           | Retainer, Bearing                                             |
|       | 650778          | Washer, Lock                                                  |
|       | 650580          | Nut, Lock                                                     |
|       | 31792           | Washer, Thrust                                                |
|       | 550223          | Decal, Name                                                   |
| 340   | 33328D          | Starter Motor Kit (110-120 Volt) This 110-120 volt starter    |
|       |                 | motor kit may have been added to this engine. It can be       |
|       |                 | added only if cylinder hasdrilled and tapped starter mounting |
|       |                 | bosses and a ring gear flywheel (see#342). Refer to service   |
|       |                 | number stamped on end cap of motor, or on decal, for          |
|       |                 | identifica                                                    |
| 342   | 30811A          | Flywheel (Ring gear flywheel requiredon engines using         |
| 012   |                 | 110-120 volt starter kits listed above)                       |
|       |                 | ,                                                             |
| 342   | 611042          | Flywheel (Used on Type letters H and above) (Std. Point       |
|       |                 | ignition) (Ring gear flywheel required on engines using       |
|       |                 | 110-120 volt starter kits listed above)                       |
| 342   | 611085          | Flywheel (Minimum ring gear flywheel required on engines      |
|       |                 | using 110-120 volt starter kits listed above) (Use withSolid  |
|       |                 | State ignition)                                               |
|       |                 | 5 ,                                                           |