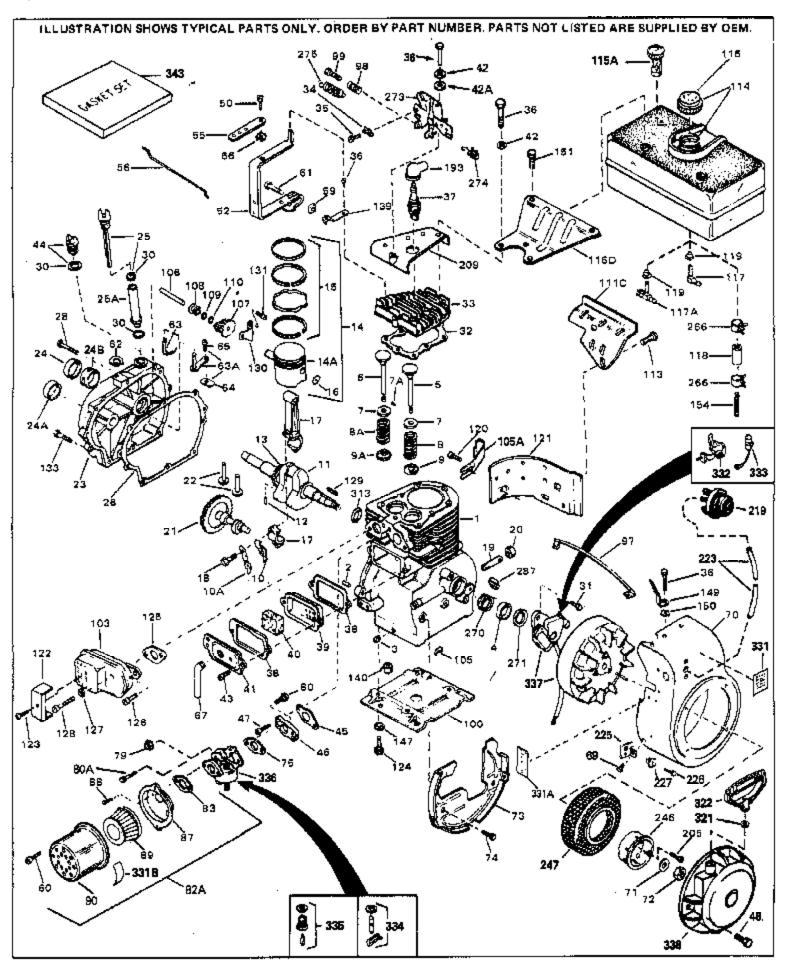

| Ref # | Part Number | Otv | Description                                              |
|-------|-------------|-----|----------------------------------------------------------|
|       | 32769B      | ٠., | Cylinder (Incl. 2, 3, 4, 76 & 270) (2 -3/4")             |
|       | 27652       |     | Pin, Dowel                                               |
|       | 27642       |     | Plug, Oil drain                                          |
|       |             |     |                                                          |
|       | 32630       |     | Seal, Oil                                                |
|       | 32783       |     | Intake Valve (Std.) (Incl. 9)                            |
|       | 32784       |     | Intake Valve (1/32" OS) (Incl. 9)                        |
| 6     | 31469A      |     | Exhaust Valve (Std.) (Incl. 9)                           |
| 6     | 31470A      |     | Exhaust Valve (1/32" OS) (Incl. 9)                       |
| 7A    | 20810       |     | Pin, Valve spring retainer (Use as re quired)            |
| 7     | 27882       |     | Cap, Upper valve spring                                  |
| 8     | 27881       |     | Spring, Valve                                            |
|       | 27881       |     | Spring, Valve                                            |
|       | 32581       |     | Cap, Lower valve spring                                  |
|       | 32581       |     | •                                                        |
|       |             |     | Cap, Lower valve spring                                  |
|       | 34242       |     | Dipper, Oil                                              |
| 10A   | 32590       |     | Plate, Lock & Oil dipper (This plate may be replaced by  |
|       |             |     | 34242 oil dipper but 650662C screw must be used.)        |
|       | 32773       |     | Crankshaft (Incl. 12 & 13)                               |
| 12    | 29783       |     | Crankshaft Gear Pin (Early production )                  |
| 13    | 27884       |     | Gear, Crankshaft (Used in early production) This gear is |
|       |             |     | servicable onlywhen it is pinned to the crankshaft.      |
| 14    | 34528       |     | Piston, Pin & Ring Set (Std.) (2-3/4" Bore)              |
| 14    | 34529       |     | Piston, Pin & Ring Set (.010" OS)                        |
|       | 34530       |     | Piston, Pin & Ring Set (.020" OS)                        |
|       | 32770B      |     | Piston & Pin Ass'y. (Std.)(2-3/4")(In cl.16)             |
|       | 32771B      |     | Piston & Pin Ass'y. (.010" OS) (Incl. 16)                |
|       |             |     |                                                          |
|       | 32772B      |     | Piston & Pin Ass'y. (.020" OS) (Incl. 16)                |
|       | 32595       |     | Ring Set (Std.) (2-3/4" Bore)                            |
|       | 32596       |     | Ring Set (.010" OS)                                      |
|       | 32597       |     | Ring Set (.020" OS)                                      |
| 16    | 27888       |     | Ring, Piston pin retaining                               |
| 17    | 32591C      |     | Rod Assy., Connecting (Incl. 10 & 18)                    |
| 18    | 650662C     |     | Screw, Connecting rod (2 each)                           |
|       | 32272       |     | Camshaft (MCR) (Extended)                                |
|       | 34034       |     | Lifter, Valve                                            |
|       | 32729       |     | Cylinder Cover (Incl.24,24A,106,309,3 10,311)            |
|       | 28926       |     | Seal, Oil                                                |
|       | 28460       |     | ·                                                        |
|       |             |     | Seal, Oil                                                |
|       | 31546       |     | Bushing, Crankshaft (Use as required)                    |
|       | 31297       |     | Dipstick, Oil (Incl. 30)                                 |
|       | 30684       |     | * Gasket, Cylinder cover                                 |
|       | 650451      |     | Screw, 1/4-20 x 1"                                       |
|       | 29673       |     | * Gasket, Oil filler                                     |
|       | 650489      |     | Screw, 1/4-20 x 5/8"                                     |
| 32    | 32631A      |     | * Gasket, Cylinder head                                  |
| 33    | 30938A      |     | Head, Cylinder                                           |
|       | 27793       |     | Clip, Conduit (Use as required)                          |
|       | 28942       |     | Screw, 10-32 x 3/8" (Use as required)                    |
|       | 650697A     |     | Screw, 5/16-18 x 2-1/2" (Use as required)                |
|       | 650695A     |     | Screw, 5/16-18 x 2-1/4" (Use as required)                |
|       | 650694A     |     |                                                          |
|       |             |     | Screw, 5/16-18 x 2" (Use as required)                    |
|       | 33636       |     | Resistor Spark Plug (RJ-8C)                              |
|       | 34251       |     | Resistor Spark Plug                                      |
|       | 27896A      |     | * Gasket, Breather cover                                 |
|       | 28423       |     | Body, Breather                                           |
| 40    | 28424       |     | Element, Breather                                        |
| 41    | 28425       |     | Cover, Valve spring                                      |
|       |             |     |                                                          |

| Ref # I | Part Number Qty   | Description                                                    |
|---------|-------------------|----------------------------------------------------------------|
| 42A (   | 650690            | Washer, Belleville (Use as required)                           |
| 42 2    | 26073             | Washer (Use as required)                                       |
| 42 (    | 650691            | Washer, Flat (Use as required)                                 |
|         | 650128            | Screw, 10-24 x 1/2"                                            |
|         | 27915A            | * Gasket, Intake                                               |
|         | 30195A            | Flange, Carburetor (Incl. 79 & 80)                             |
|         | 30196             | Screw, 5/16-18 x 3/4"                                          |
|         | 29716             | Screw, 1/4-28 x 7/16"                                          |
|         | 650548            | Screw, 8-32 x 5/16"                                            |
|         | 32326A            | Lever, Governor (New lever does not need 1 of                  |
| 52 .    | 32320A            | ,                                                              |
|         |                   | 51,66,132,164,165,207)                                         |
| 55 3    | 30205             | Bracket, Adjusting                                             |
| 56 3    | 31710             | Link, Throttle                                                 |
| 59 2    | 29216             | Nut, Lock, 10-32                                               |
| 61 2    | 29826             | Screw, 10-32 x 3/4"                                            |
|         | 29642             | Ring, Retaining                                                |
|         | 30699B            | Governor Rod Ass'y. (This one-piece governor rodis no longer   |
|         |                   | used. It is replaced by 30699C ass'y.,Ref. no. 63A)            |
| 20.4    | 00000             |                                                                |
|         | 30699C            | Rod Assy., Governor (Incl. 64 & 65)                            |
|         | 30700             | Yoke, Governor                                                 |
|         | 650494            | Screw, 6-40 x 5/16"                                            |
|         | 29918             | Lockwasher, #8 E.T.                                            |
|         | 29747B            | Screw, 5/16-24 x 21/32"                                        |
| 70 3    | 32158E            | Blower Housing (For elec.star.)(Incl. 134,135)                 |
| 71 (    | 650815            | Washer, Belleville                                             |
| 72 8    | 8116              | Nut, Hex                                                       |
| 73 2    | 29536             | Blower Housing Baffle (without electric starter knock-out)     |
|         |                   | (Use as required)                                              |
| 73 :    | 35256A            | Blower Housing Baffle (with electric starter knock-out) (Use   |
|         |                   | as required) (Point Ignition)                                  |
| 74 /    | CEOEC4            |                                                                |
|         | 650561            | Screw, 1/4-20 x 5/8"  * Cooket Corburator                      |
|         | 31688A            | * Gasket, Carburetor                                           |
|         | 29752             | Nut & Lockwasher Assy., 1/4-28                                 |
|         | 650572            | Screw, 1/4-28 x 1-1/8"                                         |
| 82A     | 730164            | Air Cleaner Ass'y. (Incl. 60, 83, 87, 88, 89, 90A & 331B)      |
|         |                   | (Use as required)                                              |
| 83 2    | 27272A            | * Gasket, Air cleaner                                          |
|         | 28569             | Spring, Compression                                            |
|         | 29500             | Screw, 8-32 x 3/4"                                             |
|         | 29538             | Base, Engine mounting                                          |
| 103 3   |                   | Muffler                                                        |
|         | 31845             | Shaft, Mechanical governor                                     |
| 107 3   |                   | Gear Assy., Governor (Incl. 109)                               |
|         | 30588A            | Spool, Governor                                                |
|         |                   | • •                                                            |
|         | 30590A<br>20103   | Washer, Flat                                                   |
|         | 29193<br>650561   | Ring, Retaining                                                |
|         | 650561            | Screw, 1/4-20 x 5/8"  Fuel Tank (lad 115 % 117A)               |
|         | 33350<br>4404.44B | Fuel Tank (Incl. 115 & 117A)                                   |
|         | 410144B           | Fuel Cap (White Plastic)(Std)(As required)                     |
| 115 3   | 33032             | Fuel Cap (Charcoal Plastic) (Spurt resistant, Low profile)     |
|         |                   | (Use as required)                                              |
| 115 3   | 34210             | Fuel Cap (Red Plastic) (Spurt resistant, High profile) (Use as |
|         |                   | required)                                                      |
| 115 (   | 35355             |                                                                |
| 115 、   |                   | Fuel Cap (Use as required)                                     |

| Ref # | Part Number | Qty | Description                                                                                                            |
|-------|-------------|-----|------------------------------------------------------------------------------------------------------------------------|
| 117   | 33395       |     | Fitting, Fuel strainer & elbow (Incl. 119)                                                                             |
| 118   | 29774       |     | Fuel Line (Braided 8-1/4" 21 cm)(Use as req.)                                                                          |
| 118   | 30705       |     | Fuel Line (Braided 16") (41 cm) (Use as req.)                                                                          |
|       | 30962       |     | Fuel Line (Braided 32") (81 cm) (Use as req.)                                                                          |
|       | 33679       |     | Bushing, Fuel fitting                                                                                                  |
|       | 650128      |     | Screw, 10-24 x 1/2" (Use as required)                                                                                  |
|       | 30622A      |     | Extension, Blower housing                                                                                              |
|       | 650542      |     | Screw, 5/16-18 x 3/4"                                                                                                  |
|       | 27930A      |     | Gasket, Exhaust                                                                                                        |
|       | 30196       |     | Screw, 5/16-18 x 3/4"                                                                                                  |
|       | 26073       |     | Washer (Use as required)                                                                                               |
|       | 650694A     |     | Screw, 5/16-18 x 2" (Use as required)                                                                                  |
|       | 32589       |     | Key, Flywheel                                                                                                          |
|       | 31843A      |     | Bracket, Governor gear                                                                                                 |
|       | 650836      |     | Screw, 10-24 x 1/2"                                                                                                    |
|       | 650599      |     | Screw, 1/4-20 x 1-1/2"                                                                                                 |
|       | 30747       |     | Clip, Shorting                                                                                                         |
|       | 650890      |     | Lockwasher                                                                                                             |
|       | 28819       |     | Spring, Fuel line                                                                                                      |
|       | 610118      |     | Cover, Spark plug (Use as required)                                                                                    |
|       | 650561      |     | Screw, 1/4-20 x 5/8" (Use as required )                                                                                |
|       | 30939A      |     | Cover, Cylinder head                                                                                                   |
|       | 32125       |     | Cup, Starter                                                                                                           |
|       | 590417      |     | Screen, Starter cup                                                                                                    |
|       | 26460       |     | Clamp, Fuel line                                                                                                       |
|       | 31461       |     | Bushing, Crankshaft (Use as required)                                                                                  |
|       | 31711B      |     | Copntrol Bracket (Incl. 98, 99 & 274)                                                                                  |
|       | 610973      |     | Terminal Ass'y. (As req. on late prod uction)                                                                          |
|       | 34043       |     | Spring, Control lever                                                                                                  |
|       | 27275       |     | Clip, Hi-tension wire (Use as require d)                                                                               |
|       | 34246       |     | Clip, Ground wire (Use as required)                                                                                    |
|       | 650625      |     | Washer, Thrust                                                                                                         |
|       | 34346       |     | Decal, Instruction                                                                                                     |
|       | 30547A      |     | Contact Assy., Breaker                                                                                                 |
|       | 30548B      |     | Condenser                                                                                                              |
|       | 631021      |     | Inlet Needle, Seat & Clip Assy.                                                                                        |
|       | 631453      |     | Carburetor (Incl. 75) (Refer to Division 5, Section A, page 100                                                        |
| 300   | 001-00      |     | for breakdown)                                                                                                         |
| 337   | 610689A     |     | Magneto NOTE: The complete magneto is not available as                                                                 |
| 337   | 010005/4    |     | an assembly. The magneto number is shown for reference                                                                 |
|       |             |     | purposes only. Order component parts individually, as show in parts list. (Refer to Division 5, Section B, page 24 for |
|       |             |     | breakdown)                                                                                                             |
| 338   | 590420      |     | Rewind Starter (Refer to Division 5, Section C, page 25 for                                                            |
|       |             |     | breakdown)                                                                                                             |
| 343   | 33239A      |     | Gasket Set (Incl. items marked*)                                                                                       |
|       |             |     |                                                                                                                        |