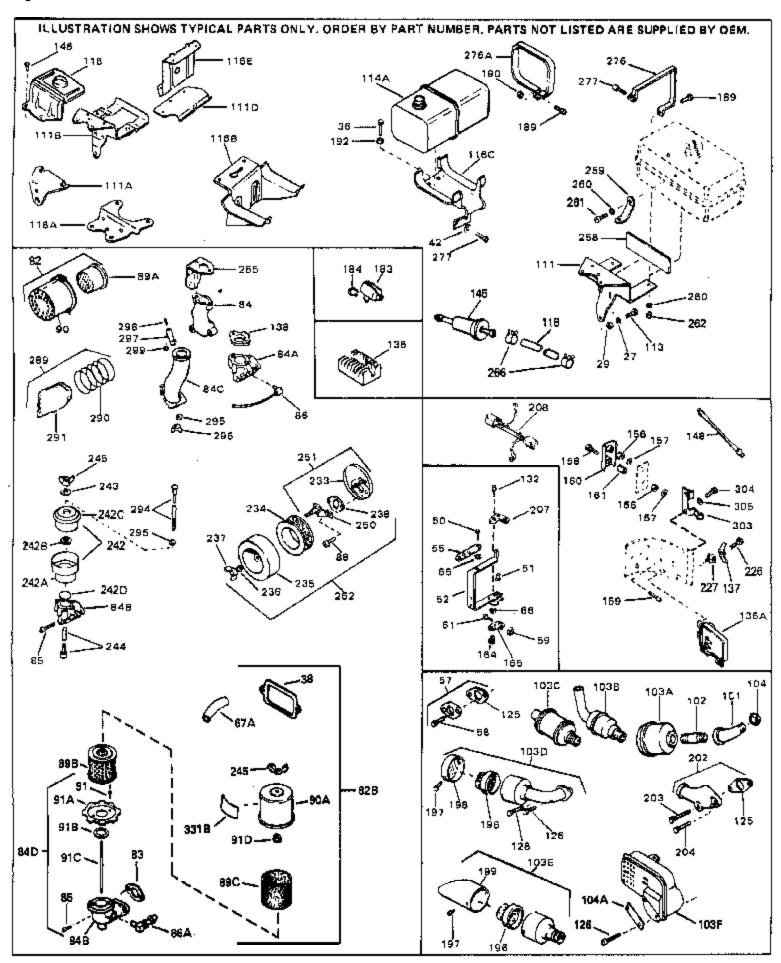

| Dof #    | Dort Number           | Description                                                    |
|----------|-----------------------|----------------------------------------------------------------|
|          | Part Number Qty 27513 | Description  Lockwasher, 1/4" (Use as required)                |
|          |                       |                                                                |
|          | 650697A               | Screw, 5/16-18 x 2-1/2" (Use as required)                      |
|          | 650695A               | Screw, 5/16-18 x 2-1/4" (Use as requi red)                     |
|          | 650694A               | Screw, 5/16-18 x 2" (Use as required)                          |
|          | 27896A                | * Gasket, Breather cover                                       |
|          | 26073                 | Washer (Use as required)                                       |
|          | 650691                | Washer, Flat (Use as required)                                 |
|          | 650548                | Screw, 8-32 x 5/16"                                            |
| 51       | 30319                 | Rivet, Split (Used in early productio n)                       |
| 52       | 32326A                | Lever, Governor (New lever does not need 1 of                  |
|          |                       | 51,66,132,164,165,207)                                         |
| 55       | 30205                 | Bracket, Adjusting                                             |
|          | 730130                | Exh.Adap.Kit (Incl. 58 & 125) (Use as req.)                    |
|          | 30196                 | Screw, 5/16-18 x 3/4" (Use as require d)                       |
|          |                       | • • •                                                          |
|          | 29216                 | Nut, Lock, 10-32                                               |
|          | 29826                 | Screw, 10-32 x 3/4"                                            |
|          | 29918                 | Lockwasher, #8 E.T.                                            |
|          | 32447                 | Tube, Breather                                                 |
| 82       | 730127                | Air Cleaner Ass'y. (Incl. 60, 83, 87, 88, 89A, 90, 238 & 331B) |
|          |                       | (Use as required)                                              |
| 82B      | 730561                | Air cleaner kit (Incl. 38, 67A, 83, 84B, 85,89B, 89C, 90A, 91, |
| <b>5</b> |                       | 91A, 91B, 91C, 91D, 245 & 331B) (Use only on engines with      |
|          |                       | an externally vented fully adjustable carburetor)              |
|          |                       |                                                                |
|          | 27272A                | * Gasket, Air cleaner                                          |
| 84D      | 34819                 | Air Cleaner Elbow (Incl. 84B, 86A, 91, 91A, 91B & 91C) (Use    |
|          |                       | in 730561 assembly only)                                       |
| 840      | 32106A                | Elbow, Air cleaner (Incl. 67A & 68)                            |
|          | 650605                | Screw, 10-32 x 1-3/4" NOTE: 130010 thru 10C & 11 used in       |
| 00       | 00000                 | early production only.                                         |
|          |                       | •                                                              |
|          | 391026                | Opt. Spark Arrest Muffler (Incl.196,1 97,199)                  |
| 111B     | 33353                 | Bracket, Lower fuel tank                                       |
| 113      | 650561                | Screw, 1/4-20 x 5/8"                                           |
| 116      | 33352A                | Plate, Upper fuel tank mounting                                |
| 118      | 29774                 | Fuel Line (Braided 8-1/4" 21 cm)(Use as req.)                  |
| 118      | 30705                 | Fuel Line (Braided 16") (41 cm) (Use as req.)                  |
|          | 30962                 | Fuel Line (Braided 32") (81 cm) (Use as req.)                  |
|          | 27930A                | Gasket, Exhaust                                                |
|          | 30196                 | Screw, 5/16-18 x 3/4"                                          |
|          | 650694A               | Screw, 5/16-18 x 2" (Use as required)                          |
|          | 650548                | Screw, 8-32 x 5/16" (Early production )                        |
|          | 792020                | Screw, 1/4-20 x 2-1/4"                                         |
|          | 34067                 | Wire Assy., Alternator adapter (4-1/4 ")                       |
|          | 34069                 | Wire Assy., Alternator adapter (6-3/4 ")                       |
|          | 31288                 | Exh. Adaptor Kit (Incl.125,203,204) ( As req.)                 |
|          |                       |                                                                |
|          | 650697A               | Screw, 5/16-18 x 2-1/2" (Use as required)                      |
|          | 6021A                 | Screw, 5/16-18 x 1-1/2" (Use as requi red)                     |
|          | 32561                 | Oil Bath A/C Ass'y.(Incl.242A,242B,24 2C.242D)                 |
|          | 31670                 | Bowl, Oil bath cleaner                                         |
|          | 31480                 | "O" Ring                                                       |
|          | 31479                 | Washer, Fiber                                                  |
|          | 31669                 | Cover, Oil bath cleaner                                        |
|          | 26460                 | Clamp, Fuel line                                               |
|          | 650604                | Bolt, Air cleaner                                              |
| 295      | 31812                 | Washer, Fiber                                                  |
| 296      | 650513                | Nut, Wing                                                      |
|          |                       |                                                                |

| Ref # Part Number | Qty Description      |
|-------------------|----------------------|
| 297 32107         | Brace, Air cleaner   |
| 298 30063         | Screw, 1/4-20 x 1/2" |
| 299 26073         | Washer, Flat         |