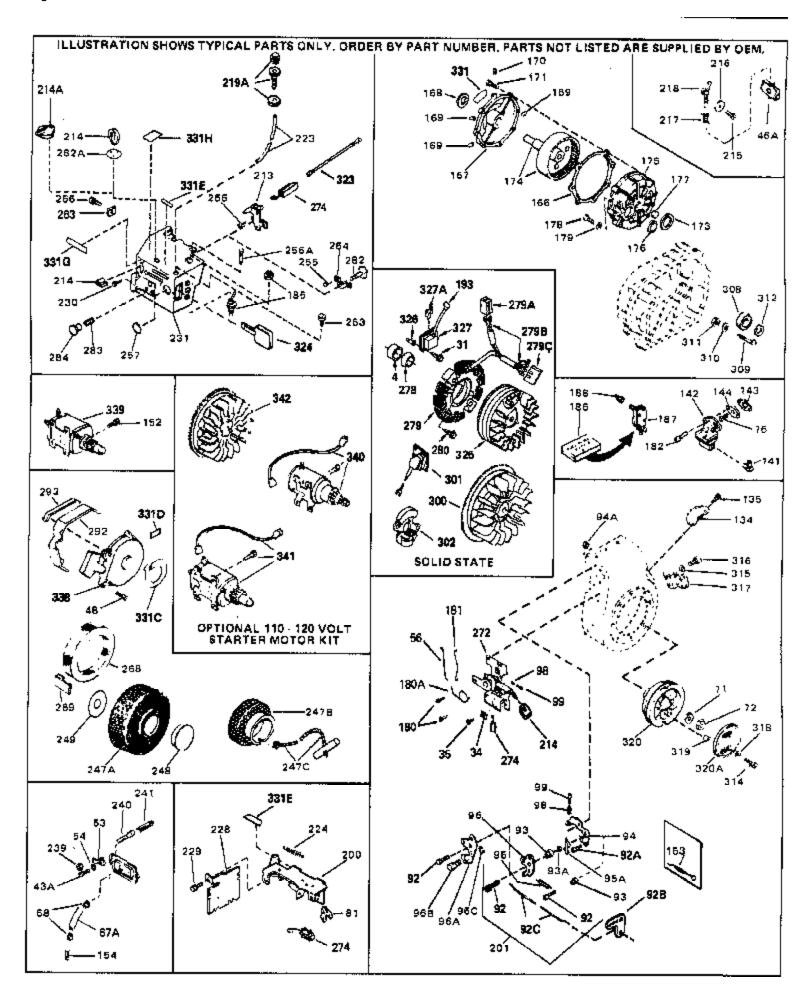

| Ref # | Part Number | Qty | Description                                                                                                            |
|-------|-------------|-----|------------------------------------------------------------------------------------------------------------------------|
| 117   | 33395       |     | Fitting, Fuel strainer & elbow (Incl. 119)                                                                             |
| 118   | 29774       |     | Fuel Line (Braided 8-1/4" 21 cm)(Use as req.)                                                                          |
| 118   | 30705       |     | Fuel Line (Braided 16") (41 cm) (Use as req.)                                                                          |
|       | 30962       |     | Fuel Line (Braided 32") (81 cm) (Use as req.)                                                                          |
|       | 33679       |     | Bushing, Fuel fitting                                                                                                  |
|       | 650128      |     | Screw, 10-24 x 1/2" (Use as required)                                                                                  |
|       | 30622A      |     | Extension, Blower housing                                                                                              |
|       | 650542      |     | Screw, 5/16-18 x 3/4"                                                                                                  |
|       | 27930A      |     | Gasket, Exhaust                                                                                                        |
|       | 30196       |     | Screw, 5/16-18 x 3/4"                                                                                                  |
|       | 26073       |     | Washer (Use as required)                                                                                               |
|       | 650694A     |     | Screw, 5/16-18 x 2" (Use as required)                                                                                  |
|       | 32589       |     | Key, Flywheel                                                                                                          |
|       | 31843A      |     | Bracket, Governor gear                                                                                                 |
|       | 650836      |     | Screw, 10-24 x 1/2"                                                                                                    |
|       | 650599      |     | Screw, 1/4-20 x 1-1/2"                                                                                                 |
|       | 30747       |     | Clip, Shorting                                                                                                         |
|       | 650890      |     | Lockwasher                                                                                                             |
|       | 28819       |     | Spring, Fuel line                                                                                                      |
|       | 610118      |     | Cover, Spark plug (Use as required)                                                                                    |
|       | 650561      |     | Screw, 1/4-20 x 5/8" (Use as required )                                                                                |
|       | 30939A      |     | Cover, Cylinder head                                                                                                   |
|       | 32125       |     | Cup, Starter                                                                                                           |
|       | 590417      |     | Screen, Starter cup                                                                                                    |
|       | 26460       |     | Clamp, Fuel line                                                                                                       |
|       | 31461       |     | Bushing, Crankshaft (Use as required)                                                                                  |
|       | 31711B      |     | Copntrol Bracket (Incl. 98, 99 & 274)                                                                                  |
|       | 610973      |     | Terminal Ass'y. (As req. on late prod uction)                                                                          |
|       | 34043       |     | Spring, Control lever                                                                                                  |
|       | 27275       |     | Clip, Hi-tension wire (Use as require d)                                                                               |
|       | 34246       |     | Clip, Ground wire (Use as required)                                                                                    |
|       | 650625      |     | Washer, Thrust                                                                                                         |
|       | 34346       |     | Decal, Instruction                                                                                                     |
|       | 30547A      |     | Contact Assy., Breaker                                                                                                 |
|       | 30548B      |     | Condenser                                                                                                              |
|       | 631021      |     | Inlet Needle, Seat & Clip Assy.                                                                                        |
|       | 631453      |     | Carburetor (Incl. 75) (Refer to Division 5, Section A, page 100                                                        |
| 300   | 001-00      |     | for breakdown)                                                                                                         |
| 337   | 610689A     |     | Magneto NOTE: The complete magneto is not available as                                                                 |
| 337   | 010005/4    |     | an assembly. The magneto number is shown for reference                                                                 |
|       |             |     | purposes only. Order component parts individually, as show in parts list. (Refer to Division 5, Section B, page 24 for |
|       |             |     | breakdown)                                                                                                             |
| 338   | 590420      |     | Rewind Starter (Refer to Division 5, Section C, page 25 for                                                            |
|       |             |     | breakdown)                                                                                                             |
| 343   | 33239A      |     | Gasket Set (Incl. items marked*)                                                                                       |
|       |             |     |                                                                                                                        |

| Ref # | Part Number | Qtv | Description                                                                                                                                                                                                                                                                                                  |
|-------|-------------|-----|--------------------------------------------------------------------------------------------------------------------------------------------------------------------------------------------------------------------------------------------------------------------------------------------------------------|
|       | 650489      |     | Screw, 1/4-20 x 5/8"                                                                                                                                                                                                                                                                                         |
| 34    | 27793       |     | Clip, Conduit (Use as required)                                                                                                                                                                                                                                                                              |
|       | 28942       |     | Screw, 10-32 x 3/8" (Use as required)                                                                                                                                                                                                                                                                        |
| 43A   | 650128      |     | Screw, 10-24 x 1/2"                                                                                                                                                                                                                                                                                          |
|       | 29716       |     | Screw, 1/4-28 x 7/16"                                                                                                                                                                                                                                                                                        |
|       | 31710       |     | Link, Throttle                                                                                                                                                                                                                                                                                               |
| 67A   | 32447       |     | Tube, Breather                                                                                                                                                                                                                                                                                               |
| 68    | 32446       |     | Grommet, Breather tube                                                                                                                                                                                                                                                                                       |
| 71    | 650815      |     | Washer, Belleville                                                                                                                                                                                                                                                                                           |
| 72    | 8116        |     | Nut, Hex                                                                                                                                                                                                                                                                                                     |
| 98    | 28569       |     | Spring, Compression                                                                                                                                                                                                                                                                                          |
| 99    | 29500       |     | Screw, 8-32 x 3/4"                                                                                                                                                                                                                                                                                           |
| 154   | 28819       |     | Spring, Fuel line                                                                                                                                                                                                                                                                                            |
| 193   | 610118      |     | Cover, Spark plug (Use as required)                                                                                                                                                                                                                                                                          |
| 263   | 650764      |     | Nut, "U" Type (Use as required)                                                                                                                                                                                                                                                                              |
| 274   | 610973      |     | Terminal Ass'y. (As req. on late prod uction)                                                                                                                                                                                                                                                                |
| 308   | 31793       |     | Bearing, Ball                                                                                                                                                                                                                                                                                                |
| 309   | 31855       |     | Retainer, Bearing                                                                                                                                                                                                                                                                                            |
| 310   | 650778      |     | Washer, Lock                                                                                                                                                                                                                                                                                                 |
| 311   | 650580      |     | Nut, Lock                                                                                                                                                                                                                                                                                                    |
| 312   | 31792       |     | Washer, Thrust                                                                                                                                                                                                                                                                                               |
| 338   | 590420      |     | Rewind Starter (Refer to Division 5, Section C, page 25 for                                                                                                                                                                                                                                                  |
|       |             |     | breakdown)                                                                                                                                                                                                                                                                                                   |
| 340   | 33328D      |     | Starter Motor Kit (110-120 Volt) This 110-120 volt starter motor kit may have been added to this engine. It can be added only if cylinder hasdrilled and tapped starter mounting bosses and a ring gear flywheel (see#342). Refer to service number stamped on end cap of motor, or on decal, for identifica |
| 342   | 30811A      |     | Flywheel (Ring gear flywheel requiredon engines using 110-120 volt starter kits listed above)                                                                                                                                                                                                                |
| 342   | 611042      |     | Flywheel (Used on Type letters H and above) (Std. Point ignition) (Ring gear flywheel required on engines using 110-120 volt starter kits listed above)                                                                                                                                                      |
| 342   | 611085      |     | Flywheel (Minimum ring gear flywheel required on engines using 110-120 volt starter kits listed above) (Use withSolid State ignition)                                                                                                                                                                        |