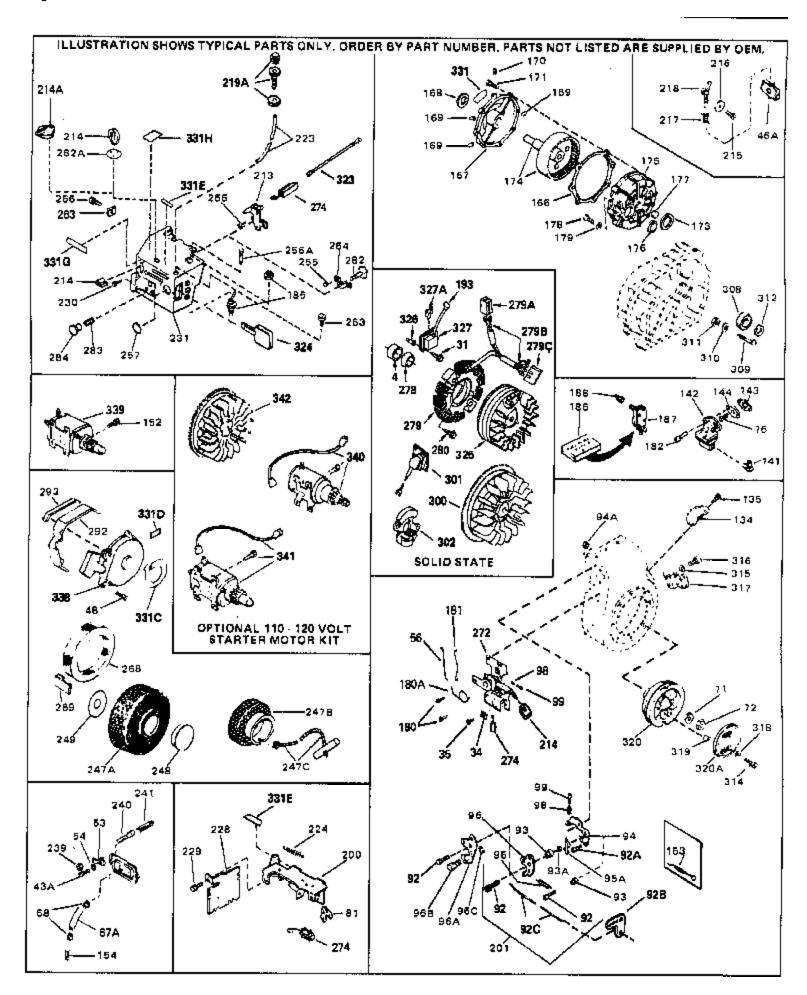

| Ref # | Part Number | Qty | Description                                                                                                            |
|-------|-------------|-----|------------------------------------------------------------------------------------------------------------------------|
| 117   | 33395       |     | Fitting, Fuel strainer & elbow (Incl. 119)                                                                             |
| 118   | 29774       |     | Fuel Line (Braided 8-1/4" 21 cm)(Use as req.)                                                                          |
| 118   | 30705       |     | Fuel Line (Braided 16") (41 cm) (Use as req.)                                                                          |
| 118   | 30962       |     | Fuel Line (Braided 32") (81 cm) (Use as req.)                                                                          |
| 119   | 33679       |     | Bushing, Fuel fitting                                                                                                  |
|       | 650128      |     | Screw, 10-24 x 1/2" (Use as required)                                                                                  |
|       | 30622A      |     | Extension, Blower housing                                                                                              |
|       | 650542      |     | Screw, 5/16-18 x 3/4"                                                                                                  |
|       | 27930A      |     | Gasket, Exhaust                                                                                                        |
|       | 30196       |     | Screw, 5/16-18 x 3/4"                                                                                                  |
|       | 26073       |     | Washer (Use as required)                                                                                               |
|       | 650694A     |     | Screw, 5/16-18 x 2" (Use as required)                                                                                  |
|       | 32589       |     | Key, Flywheel                                                                                                          |
|       | 31843A      |     | Bracket, Governor gear                                                                                                 |
|       | 650836      |     | Screw, 10-24 x 1/2"                                                                                                    |
|       | 650599      |     | Screw, 1/4-20 x 1-1/2"                                                                                                 |
|       | 30747       |     | Clip, Shorting                                                                                                         |
|       | 650890      |     | Lockwasher                                                                                                             |
|       | 28819       |     | Spring, Fuel line                                                                                                      |
|       | 610118      |     | Cover, Spark plug (Use as required)                                                                                    |
|       | 650561      |     | Screw, 1/4-20 x 5/8" (Use as required )                                                                                |
|       | 30939A      |     | Cover, Cylinder head                                                                                                   |
|       | 32125       |     | Cup, Starter                                                                                                           |
|       | 590417      |     | Screen, Starter cup                                                                                                    |
|       | 26460       |     | Clamp, Fuel line                                                                                                       |
|       | 31461       |     | Bushing, Crankshaft (Use as required)                                                                                  |
|       | 31711B      |     | Copntrol Bracket (Incl. 98, 99 & 274)                                                                                  |
|       | 610973      |     | Terminal Ass'y. (As req. on late prod uction)                                                                          |
|       | 34043       |     | Spring, Control lever                                                                                                  |
|       | 27275       |     | Clip, Hi-tension wire (Use as require d)                                                                               |
|       | 34246       |     | Clip, Ground wire (Use as required)                                                                                    |
|       | 650625      |     | Washer, Thrust                                                                                                         |
|       | 34346       |     | Decal, Instruction                                                                                                     |
|       | 30547A      |     | Contact Assy., Breaker                                                                                                 |
|       | 30548B      |     | Condenser                                                                                                              |
|       | 631021      |     | Inlet Needle, Seat & Clip Assy.                                                                                        |
|       | 631453      |     | Carburetor (Incl. 75) (Refer to Division 5, Section A, page 100                                                        |
| 330   | W1433       |     | for breakdown)                                                                                                         |
| 227   | 610689A     |     | Magneto NOTE: The complete magneto is not available as                                                                 |
| 337   | 010009A     |     | an assembly. The magneto number is shown for reference                                                                 |
|       |             |     | purposes only. Order component parts individually, as show in parts list. (Refer to Division 5, Section B, page 24 for |
|       |             |     | breakdown)                                                                                                             |
| 338   | 590420      |     | Rewind Starter (Refer to Division 5, Section C, page 25 for                                                            |
|       |             |     | breakdown)                                                                                                             |
| 343   | 33239A      |     | Gasket Set (Incl. items marked*)                                                                                       |

| Ref # | Part Number | Qty | Description                                                                                                                                                                                                                                                                                                  |
|-------|-------------|-----|--------------------------------------------------------------------------------------------------------------------------------------------------------------------------------------------------------------------------------------------------------------------------------------------------------------|
| 31    | 650489      | •   | Screw, 1/4-20 x 5/8"                                                                                                                                                                                                                                                                                         |
| 34    | 27793       |     | Clip, Conduit (Use as required)                                                                                                                                                                                                                                                                              |
| 35    | 28942       |     | Screw, 10-32 x 3/8" (Use as required)                                                                                                                                                                                                                                                                        |
| 43A   | 650128      |     | Screw, 10-24 x 1/2"                                                                                                                                                                                                                                                                                          |
| 48    | 29716       |     | Screw, 1/4-28 x 7/16"                                                                                                                                                                                                                                                                                        |
| 56    | 31710       |     | Link, Throttle                                                                                                                                                                                                                                                                                               |
|       | 32447       |     | Tube, Breather                                                                                                                                                                                                                                                                                               |
| 68    | 32446       |     | Grommet, Breather tube                                                                                                                                                                                                                                                                                       |
| 71    | 650815      |     | Washer, Belleville                                                                                                                                                                                                                                                                                           |
|       | 8116        |     | Nut, Hex                                                                                                                                                                                                                                                                                                     |
|       | 28569       |     | Spring, Compression                                                                                                                                                                                                                                                                                          |
| 99    | 29500       |     | Screw, 8-32 x 3/4"                                                                                                                                                                                                                                                                                           |
|       | 28819       |     | Spring, Fuel line                                                                                                                                                                                                                                                                                            |
|       | 610118      |     | Cover, Spark plug (Use as required)                                                                                                                                                                                                                                                                          |
|       | 650764      |     | Nut, "U" Type (Use as required)                                                                                                                                                                                                                                                                              |
|       | 610973      |     | Terminal Ass'y. (As req. on late prod uction)                                                                                                                                                                                                                                                                |
|       | 31793       |     | Bearing, Ball                                                                                                                                                                                                                                                                                                |
|       | 31855       |     | Retainer, Bearing                                                                                                                                                                                                                                                                                            |
|       | 650778      |     | Washer, Lock                                                                                                                                                                                                                                                                                                 |
|       | 650580      |     | Nut, Lock                                                                                                                                                                                                                                                                                                    |
|       | 31792       |     | Washer, Thrust                                                                                                                                                                                                                                                                                               |
| 338   | 590420      |     | Rewind Starter (Refer to Division 5, Section C, page 25 for                                                                                                                                                                                                                                                  |
|       |             |     | breakdown)                                                                                                                                                                                                                                                                                                   |
| 340   | 33328D      |     | Starter Motor Kit (110-120 Volt) This 110-120 volt starter motor kit may have been added to this engine. It can be added only if cylinder hasdrilled and tapped starter mounting bosses and a ring gear flywheel (see#342). Refer to service number stamped on end cap of motor, or on decal, for identifica |
| 342   | 30811A      |     | Flywheel (Ring gear flywheel requiredon engines using 110-120 volt starter kits listed above)                                                                                                                                                                                                                |
| 342   | 611042      |     | Flywheel (Used on Type letters H and above) (Std. Point ignition) (Ring gear flywheel required on engines using 110-120 volt starter kits listed above)                                                                                                                                                      |
| 342   | 611085      |     | Flywheel (Minimum ring gear flywheel required on engines using 110-120 volt starter kits listed above) (Use withSolid State ignition)                                                                                                                                                                        |