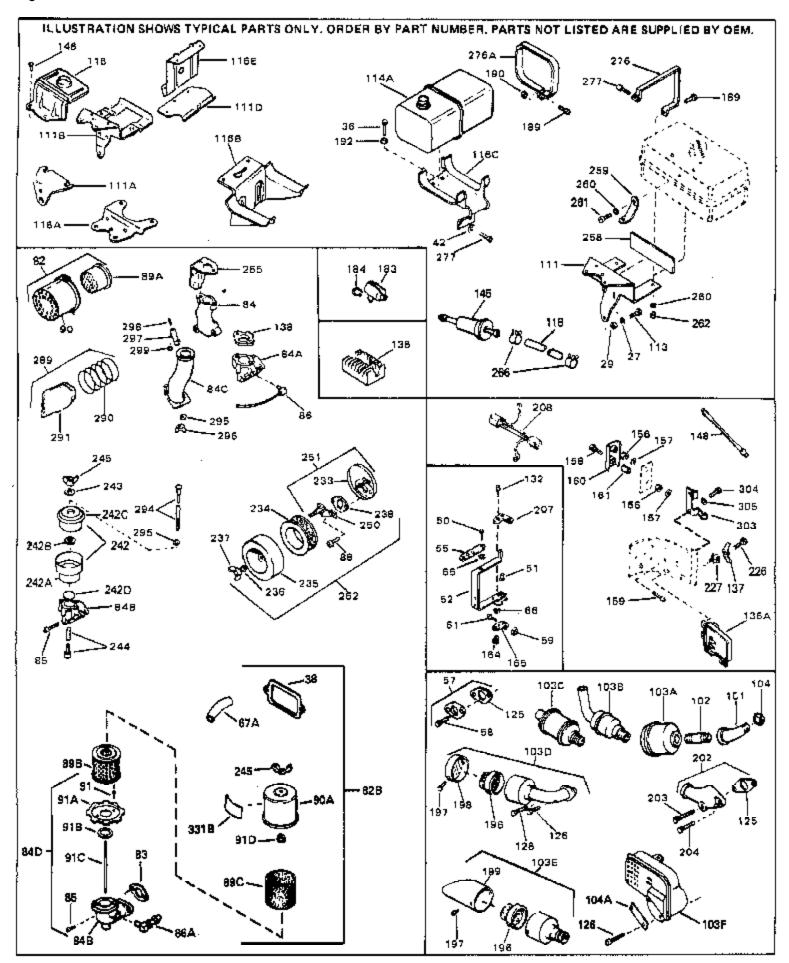

| 27<br>36<br>36<br>36<br>38<br>42<br>42<br>50<br>51                                                                                                                 | Part Number  27513  650697A  650695A  650694A  27896A  26073  650691  650548  30319  32326A                                                                             | <u>Qty</u> | Description  Lockwasher, 1/4" (Use as required)  Screw, 5/16-18 x 2-1/2" (Use as requi red)  Screw, 5/16-18 x 2-1/4" (Use as requi red)  Screw, 5/16-18 x 2" (Use as required)  * Gasket, Breather cover  Washer (Use as required)  Washer, Flat (Use as required)  Screw, 8-32 x 5/16"  Rivet, Split (Used in early productio n)  Lever, Governor (New lever does not need 1 of 51,66,132,164,165,207)                                                                                                                                                                                                                                                                                                                                                                                                               |
|--------------------------------------------------------------------------------------------------------------------------------------------------------------------|-------------------------------------------------------------------------------------------------------------------------------------------------------------------------|------------|-----------------------------------------------------------------------------------------------------------------------------------------------------------------------------------------------------------------------------------------------------------------------------------------------------------------------------------------------------------------------------------------------------------------------------------------------------------------------------------------------------------------------------------------------------------------------------------------------------------------------------------------------------------------------------------------------------------------------------------------------------------------------------------------------------------------------|
| 57<br>58<br>59<br>61<br>66<br>67A<br>82                                                                                                                            | 30205<br>730130<br>30196<br>29216<br>29826<br>29918<br>32447<br>730127                                                                                                  |            | Bracket, Adjusting Exh.Adap.Kit (Incl. 58 & 125) (Use as req.) Screw, 5/16-18 x 3/4" (Use as require d) Nut, Lock, 10-32 Screw, 10-32 x 3/4" Lockwasher, #8 E.T. Tube, Breather Air Cleaner Ass'y. (Incl. 60, 83, 87, 88, 89A, 90, 238 & 331B) (Use as required) Air cleaner kit (Incl. 38, 67A, 83, 84B, 85,89B, 89C, 90A, 91,                                                                                                                                                                                                                                                                                                                                                                                                                                                                                       |
|                                                                                                                                                                    | 27272A<br>34819                                                                                                                                                         |            | 91A, 91B, 91C, 91D, 245 & 331B) (Use only on engines with an externally vented fully adjustable carburetor)  * Gasket, Air cleaner Air Cleaner Elbow (Incl. 84B, 86A, 91, 91A, 91B & 91C) (Use in 730561 assembly only)                                                                                                                                                                                                                                                                                                                                                                                                                                                                                                                                                                                               |
|                                                                                                                                                                    | 32106A<br>650605                                                                                                                                                        |            | Elbow, Air cleaner (Incl. 67A & 68)<br>Screw, 10-32 x 1-3/4" NOTE: 130010 thru 10C & 11 used in early production only.                                                                                                                                                                                                                                                                                                                                                                                                                                                                                                                                                                                                                                                                                                |
| 111B<br>113<br>116<br>118<br>118<br>118<br>125<br>126<br>128<br>132<br>146<br>148<br>202<br>203<br>204<br>242<br>242A<br>242B<br>242D<br>242C<br>266<br>294<br>295 | 391026 33353 650561 33352A 29774 30705 30962 27930A 30196 650694A 650548 792020 34067 34069 31288 650697A 6021A 32561 31670 31480 31479 31669 26460 650604 31812 650513 |            | Opt. Spark Arrest Muffler (Incl.196,1 97,199) Bracket, Lower fuel tank Screw, 1/4-20 x 5/8" Plate, Upper fuel tank mounting Fuel Line (Braided 8-1/4" 21 cm)(Use as req.) Fuel Line (Braided 32") (81 cm) (Use as req.) Fuel Line (Braided 32") (81 cm) (Use as req.) Gasket, Exhaust Screw, 5/16-18 x 3/4" Screw, 5/16-18 x 2" (Use as required) Screw, 8-32 x 5/16" (Early production ) Screw, 1/4-20 x 2-1/4" Wire Assy., Alternator adapter (4-1/4 ") Wire Assy., Alternator adapter (6-3/4 ") Exh. Adaptor Kit (Incl.125,203,204) ( As req.) Screw, 5/16-18 x 2-1/2" (Use as required) Screw, 5/16-18 x 1-1/2" (Use as required) Oil Bath A/C Ass'y.(Incl.242A,242B,24 2C.242D) Bowl, Oil bath cleaner "O" Ring Washer, Fiber Cover, Oil bath cleaner Clamp, Fuel line Bolt, Air cleaner Washer, Fiber Nut, Wing |

| Ref # Part Number | Qty Description      |
|-------------------|----------------------|
| 297 32107         | Brace, Air cleaner   |
| 298 30063         | Screw, 1/4-20 x 1/2" |
| 299 26073         | Washer, Flat         |