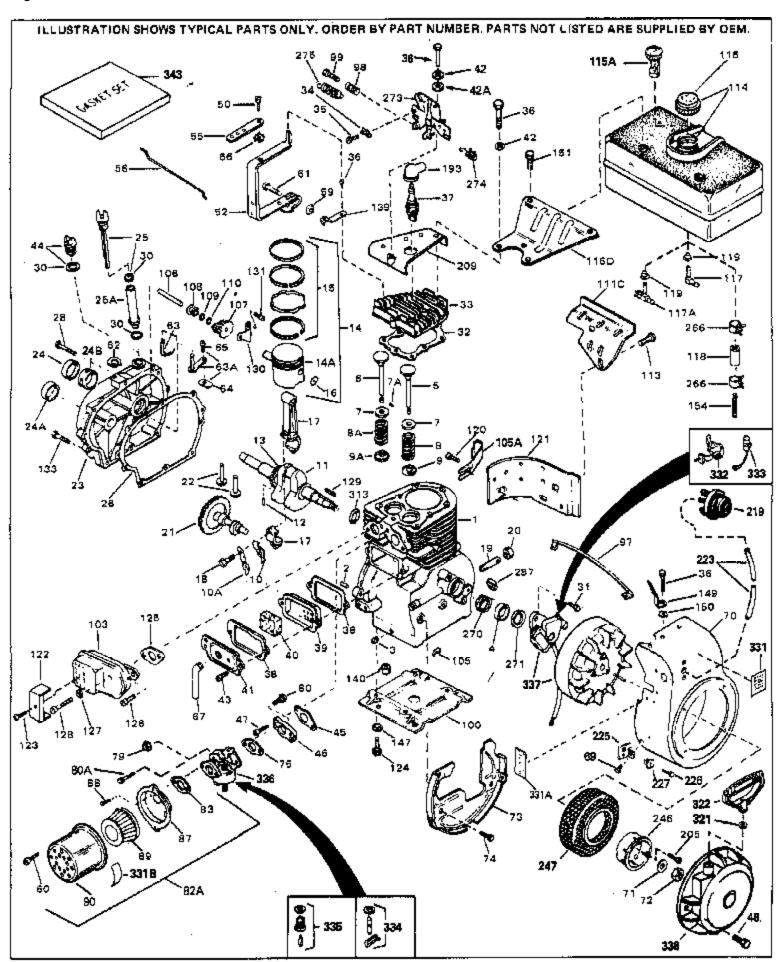

| Ref # | Part Number | Otv | Description                                              |
|-------|-------------|-----|----------------------------------------------------------|
|       | 32769B      | ٠., | Cylinder (Incl. 2, 3, 4, 76 & 270) (2 -3/4")             |
|       | 27652       |     | Pin, Dowel                                               |
|       | 27642       |     | Plug, Oil drain                                          |
|       |             |     |                                                          |
|       | 32630       |     | Seal, Oil                                                |
|       | 32783       |     | Intake Valve (Std.) (Incl. 9)                            |
|       | 32784       |     | Intake Valve (1/32" OS) (Incl. 9)                        |
| 6     | 31469A      |     | Exhaust Valve (Std.) (Incl. 9)                           |
| 6     | 31470A      |     | Exhaust Valve (1/32" OS) (Incl. 9)                       |
| 7A    | 20810       |     | Pin, Valve spring retainer (Use as re quired)            |
|       | 27882       |     | Cap, Upper valve spring                                  |
|       | 27881       |     | Spring, Valve                                            |
|       | 27881       |     | Spring, Valve                                            |
|       | 32581       |     | Cap, Lower valve spring                                  |
|       | 32581       |     | •                                                        |
|       |             |     | Cap, Lower valve spring                                  |
|       | 34242       |     | Dipper, Oil                                              |
| 10A   | 32590       |     | Plate, Lock & Oil dipper (This plate may be replaced by  |
|       |             |     | 34242 oil dipper but 650662C screw must be used.)        |
|       | 32773       |     | Crankshaft (Incl. 12 & 13)                               |
| 12    | 29783       |     | Crankshaft Gear Pin (Early production )                  |
| 13    | 27884       |     | Gear, Crankshaft (Used in early production) This gear is |
|       |             |     | servicable onlywhen it is pinned to the crankshaft.      |
| 14    | 34528       |     | Piston, Pin & Ring Set (Std.) (2-3/4" Bore)              |
| 14    | 34529       |     | Piston, Pin & Ring Set (.010" OS)                        |
|       | 34530       |     | Piston, Pin & Ring Set (.020" OS)                        |
|       | 32770B      |     | Piston & Pin Ass'y. (Std.)(2-3/4")(In cl.16)             |
|       | 32771B      |     | Piston & Pin Ass'y. (.010" OS) (Incl. 16)                |
|       |             |     |                                                          |
|       | 32772B      |     | Piston & Pin Ass'y. (.020" OS) (Incl. 16)                |
|       | 32595       |     | Ring Set (Std.) (2-3/4" Bore)                            |
|       | 32596       |     | Ring Set (.010" OS)                                      |
|       | 32597       |     | Ring Set (.020" OS)                                      |
| 16    | 27888       |     | Ring, Piston pin retaining                               |
| 17    | 32591C      |     | Rod Assy., Connecting (Incl. 10 & 18)                    |
| 18    | 650662C     |     | Screw, Connecting rod (2 each)                           |
| 21    | 33931       |     | Camshaft (MCR) (Extended)                                |
| 22    | 34034       |     | Lifter, Valve                                            |
|       | 32729       |     | Cylinder Cover (Incl.24,24A,106,309,3 10,311)            |
|       | 28926       |     | Seal, Oil                                                |
|       | 28460       |     | Seal, Oil                                                |
|       | 31546       |     | ·                                                        |
|       |             |     | Bushing, Crankshaft (Use as required)                    |
|       | 31297       |     | Dipstick, Oil (Incl. 30)                                 |
|       | 30684       |     | * Gasket, Cylinder cover                                 |
|       | 650451      |     | Screw, 1/4-20 x 1"                                       |
|       | 29673       |     | * Gasket, Oil filler                                     |
|       | 650489      |     | Screw, 1/4-20 x 5/8"                                     |
|       | 32631A      |     | * Gasket, Cylinder head                                  |
| 33    | 30938A      |     | Head, Cylinder                                           |
|       | 27793       |     | Clip, Conduit (Use as required)                          |
|       | 28942       |     | Screw, 10-32 x 3/8" (Use as required)                    |
|       | 650697A     |     | Screw, 5/16-18 x 2-1/2" (Use as requi red)               |
|       | 650695A     |     | Screw, 5/16-18 x 2-1/4" (Use as required)                |
|       | 650694A     |     | Screw, 5/16-18 x 2" (Use as required)                    |
|       |             |     |                                                          |
|       | 33636       |     | Resistor Spark Plug (RJ-8C)                              |
|       | 34251       |     | Resistor Spark Plug                                      |
|       | 27896A      |     | * Gasket, Breather cover                                 |
|       | 28423       |     | Body, Breather                                           |
|       | 28424       |     | Element, Breather                                        |
| 41    | 28425       |     | Cover, Valve spring                                      |
|       |             |     |                                                          |

| Pof # | Part Number Qty  | Description                                                    |
|-------|------------------|----------------------------------------------------------------|
|       | 650690           | Washer, Belleville (Use as required)                           |
|       |                  |                                                                |
|       | 26073            | Washer (Use as required)                                       |
|       | 650691           | Washer, Flat (Use as required)                                 |
|       | 650128           | Screw, 10-24 x 1/2"                                            |
|       | 27915A           | * Gasket, Intake                                               |
|       | 30195A           | Flange, Carburetor (Incl. 79 & 80)                             |
| 47    | 30196            | Screw, 5/16-18 x 3/4"                                          |
| 48    | 29716            | Screw, 1/4-28 x 7/16"                                          |
| 50    | 650548           | Screw, 8-32 x 5/16"                                            |
| 52    | 32326A           | Lever, Governor (New lever does not need 1 of                  |
|       |                  | 51,66,132,164,165,207)                                         |
| 55    | 30205            | Bracket, Adjusting                                             |
|       | 31710            | Link, Throttle                                                 |
|       | 29216            | Nut, Lock, 10-32                                               |
|       | 29826            | Screw, 10-32 x 3/4"                                            |
|       | 29642            | Ring, Retaining                                                |
|       | 30699B           |                                                                |
| 03    | 20099D           | Governor Rod Ass'y. (This one-piece governor rodis no longer   |
|       |                  | used. It is replaced by 30699C ass'y.,Ref. no. 63A)            |
|       | 30699C           | Rod Assy., Governor (Incl. 64 & 65)                            |
|       | 30700            | Yoke, Governor                                                 |
| 65    | 650494           | Screw, 6-40 x 5/16"                                            |
| 66    | 29918            | Lockwasher, #8 E.T.                                            |
| 69    | 29747B           | Screw, 5/16-24 x 21/32"                                        |
| 70    | 32158E           | Blower Housing (For elec.star.)(Incl. 134,135)                 |
| 71    | 650815           | Washer, Belleville                                             |
|       | 8116             | Nut, Hex                                                       |
|       | 29536            | Blower Housing Baffle (without electric starter knock-out)     |
|       |                  | (Use as required)                                              |
| 73    | 35256A           | Blower Housing Baffle (with electric starter knock-out) (Use   |
| 13    | 33230A           | as required) (Point Ignition)                                  |
|       |                  |                                                                |
|       | 650561           | Screw, 1/4-20 x 5/8"                                           |
| 75    | 31688A           | * Gasket, Carburetor                                           |
| 79    | 29752            | Nut & Lockwasher Assy., 1/4-28                                 |
| 80    | 650572           | Screw, 1/4-28 x 1-1/8"                                         |
| 82A   | 730164           | Air Cleaner Ass'y. (Incl. 60, 83, 87, 88, 89, 90A & 331B)      |
|       |                  | (Use as required)                                              |
| 83    | 27272A           | * Gasket, Air cleaner                                          |
|       | 28569            | Spring, Compression                                            |
|       | 29500            | Screw, 8-32 x 3/4"                                             |
|       | 29538            | Base, Engine mounting                                          |
|       | 32401            | Muffler                                                        |
|       | 31845            | Shaft, Mechanical governor                                     |
|       | 30591            | Gear Assy., Governor (Incl. 109)                               |
|       |                  | • • • • • • • • • • • • • • • • • • • •                        |
|       | 30588A<br>30500A | Spool, Governor                                                |
|       | 30590A<br>30103  | Washer, Flat                                                   |
|       | 29193            | Ring, Retaining                                                |
|       | 650561           | Screw, 1/4-20 x 5/8"                                           |
|       | 33350            | Fuel Tank (Incl. 115 & 117A)                                   |
|       | 410144B          | Fuel Cap (White Plastic)(Std)(As requ ired)                    |
| 115   | 33032            | Fuel Cap (Charcoal Plastic) (Spurt resistant, Low profile)     |
|       |                  | (Use as required)                                              |
| 115   | 34210            | Fuel Cap (Red Plastic) (Spurt resistant, High profile) (Use as |
| . 10  | -                | required)                                                      |
| 115   | 35355            | Fuel Cap (Use as required)                                     |
| 110   |                  | cap (000 ao 104a110a)                                          |

| Ref # | Part Number | Qty | Description                                                                                                            |
|-------|-------------|-----|------------------------------------------------------------------------------------------------------------------------|
| 117   | 33395       |     | Fitting, Fuel strainer & elbow (Incl. 119)                                                                             |
| 118   | 29774       |     | Fuel Line (Braided 8-1/4" 21 cm)(Use as req.)                                                                          |
| 118   | 30705       |     | Fuel Line (Braided 16") (41 cm) (Use as req.)                                                                          |
| 118   | 30962       |     | Fuel Line (Braided 32") (81 cm) (Use as req.)                                                                          |
| 119   | 33679       |     | Bushing, Fuel fitting                                                                                                  |
|       | 650128      |     | Screw, 10-24 x 1/2" (Use as required)                                                                                  |
|       | 30622A      |     | Extension, Blower housing                                                                                              |
|       | 650542      |     | Screw, 5/16-18 x 3/4"                                                                                                  |
|       | 27930A      |     | Gasket, Exhaust                                                                                                        |
|       | 30196       |     | Screw, 5/16-18 x 3/4"                                                                                                  |
|       | 26073       |     | Washer (Use as required)                                                                                               |
|       | 650694A     |     | Screw, 5/16-18 x 2" (Use as required)                                                                                  |
|       | 32589       |     | Key, Flywheel                                                                                                          |
|       | 31843A      |     | Bracket, Governor gear                                                                                                 |
|       | 650836      |     | Screw, 10-24 x 1/2"                                                                                                    |
|       | 650599      |     | Screw, 1/4-20 x 1-1/2"                                                                                                 |
|       | 30747       |     | Clip, Shorting                                                                                                         |
|       | 650890      |     | Lockwasher                                                                                                             |
|       | 28819       |     | Spring, Fuel line                                                                                                      |
|       | 610118      |     | Cover, Spark plug (Use as required)                                                                                    |
|       | 650561      |     | Screw, 1/4-20 x 5/8" (Use as required )                                                                                |
|       | 30939A      |     | Cover, Cylinder head                                                                                                   |
|       | 32125       |     | Cup, Starter                                                                                                           |
|       | 590417      |     | Screen, Starter cup                                                                                                    |
|       | 26460       |     | Clamp, Fuel line                                                                                                       |
|       | 31461       |     | Bushing, Crankshaft (Use as required)                                                                                  |
|       | 31711B      |     | Copntrol Bracket (Incl. 98, 99 & 274)                                                                                  |
|       | 610973      |     | Terminal Ass'y. (As req. on late prod uction)                                                                          |
|       | 34043       |     | Spring, Control lever                                                                                                  |
|       | 27275       |     | Clip, Hi-tension wire (Use as require d)                                                                               |
|       | 34246       |     | Clip, Ground wire (Use as required)                                                                                    |
|       | 650625      |     | Washer, Thrust                                                                                                         |
|       | 34346       |     | Decal, Instruction                                                                                                     |
|       | 30547A      |     | Contact Assy., Breaker                                                                                                 |
|       | 30548B      |     | Condenser                                                                                                              |
|       | 631021      |     | Inlet Needle, Seat & Clip Assy.                                                                                        |
|       | 631453      |     | Carburetor (Incl. 75) (Refer to Division 5, Section A, page 100                                                        |
| 330   | W1433       |     | for breakdown)                                                                                                         |
| 227   | 610689A     |     | Magneto NOTE: The complete magneto is not available as                                                                 |
| 337   | 010009A     |     | an assembly. The magneto number is shown for reference                                                                 |
|       |             |     | purposes only. Order component parts individually, as show in parts list. (Refer to Division 5, Section B, page 24 for |
|       |             |     | breakdown)                                                                                                             |
| 338   | 590420      |     | Rewind Starter (Refer to Division 5, Section C, page 25 for                                                            |
|       |             |     | breakdown)                                                                                                             |
| 343   | 33239A      |     | Gasket Set (Incl. items marked*)                                                                                       |