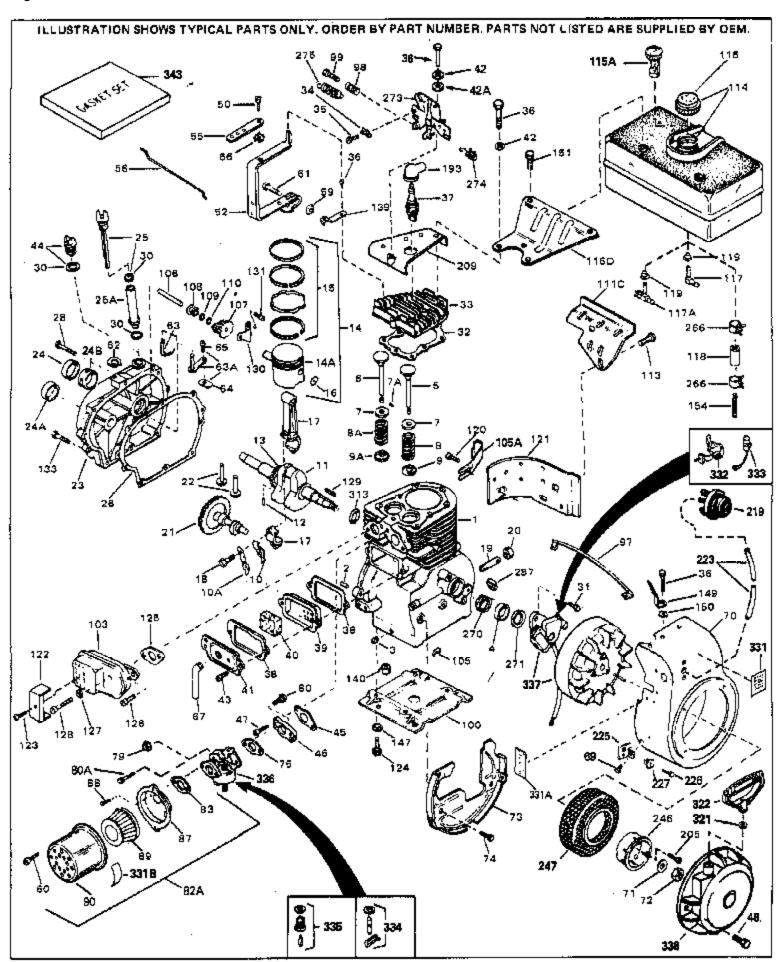

|      | D (N)   | N. D. 14                                                 |
|------|---------|----------------------------------------------------------|
| -    |         | Oty Description                                          |
|      | 32769B  | Cylinder (Incl. 2, 3, 4, 76 & 270) (2 -3/4")             |
|      | 27652   | Pin, Dowel                                               |
|      | 27642   | Plug, Oil drain                                          |
|      | 32630   | Seal, Oil                                                |
|      | 32783   | Intake Valve (Std.) (Incl. 9)                            |
| 5    | 32784   | Intake Valve (1/32" OS) (Incl. 9)                        |
| 6    | 31469A  | Exhaust Valve (Std.) (Incl. 9)                           |
| 6    | 31470A  | Exhaust Valve (1/32" OS) (Incl. 9)                       |
| 7A   | 20810   | Pin, Valve spring retainer (Use as re quired)            |
| 7    | 27882   | Cap, Upper valve spring                                  |
| 8    | 27881   | Spring, Valve                                            |
|      | 27881   | Spring, Valve                                            |
|      | 32581   | Cap, Lower valve spring                                  |
|      | 32581   | Cap, Lower valve spring                                  |
|      | 34242   | Dipper, Oil                                              |
|      | 32590   | Plate, Lock & Oil dipper (This plate may be replaced by  |
| 10/1 | 32000   | 34242 oil dipper but 650662C screw must be used.)        |
| 11   | 32773   | Crankshaft (Incl. 12 & 13)                               |
| 12   | 29783   | Crankshaft Gear Pin (Early production )                  |
|      | 27884   | Gear, Crankshaft (Used in early production) This gear is |
|      |         | servicable onlywhen it is pinned to the crankshaft.      |
| 14A  | 32770B  | Piston & Pin Ass'y. (Std.)(2-3/4")(In cl.16)             |
| 14A  | 32771B  | Piston & Pin Ass'y. (.010" OS) (Incl. 16)                |
| 14A  | 32772B  | Piston & Pin Ass'y. (.020" OS) (Incl. 16)                |
|      | 34528   | Piston, Pin & Ring Set (Std.) (2-3/4" Bore)              |
|      | 34529   | Piston, Pin & Ring Set (.010" OS)                        |
|      | 34530   | Piston, Pin & Ring Set (.020" OS)                        |
|      | 32595   | Ring Set (Std.) (2-3/4" Bore)                            |
|      | 32596   | Ring Set (0.010" OS)                                     |
|      | 32597   | Ring Set (.020" OS)                                      |
|      | 27888   | Ring, Piston pin retaining                               |
|      | 32591C  | Rod Assy., Connecting (Incl. 10 & 18)                    |
|      | 650662C | Screw, Connecting rod (2 each)                           |
|      | 33931   |                                                          |
|      |         | Camshaft (MCR) (Extended)                                |
|      | 34034   | Lifter, Valve                                            |
|      | 32729   | Cylinder Cover (Incl.24,24A,106,309,3 10,311)            |
|      | 28460   | Seal, Oil                                                |
|      | 28926   | Seal, Oil                                                |
|      | 31546   | Bushing, Crankshaft (Use as required)                    |
|      | 30924A  | Dipstick (Incl. 30)                                      |
|      | 30684   | * Gasket, Cylinder cover                                 |
|      | 650451  | Screw, 1/4-20 x 1"                                       |
|      | 29673   | * Gasket, Oil filler                                     |
|      | 650489  | Screw, 1/4-20 x 5/8"                                     |
|      | 650516  | Screw, 1/4-20 x 1-1/8"                                   |
|      | 32631A  | * Gasket, Cylinder head                                  |
|      | 30938A  | Head, Cylinder                                           |
| 34   | 27793   | Clip, Conduit (Use as required)                          |
| 35   | 28942   | Screw, 10-32 x 3/8" (Use as required)                    |
| 36   | 650697A | Screw, 5/16-18 x 2-1/2" (Use as requi red)               |
|      | 650695A | Screw, 5/16-18 x 2-1/4" (Use as requi red)               |
|      | 650694A | Screw, 5/16-18 x 2" (Use as required)                    |
|      | 33636   | Resistor Spark Plug (RJ-8C)                              |
|      | 34251   | Resistor Spark Plug                                      |
|      | 27896A  | * Gasket, Breather cover                                 |
|      | 28423   | Body, Breather                                           |
|      | 28424   | Element, Breather                                        |
| 40   | LUTLT   | Lionion, Disamer                                         |

| Ref # | Part Number | Qtv | Description                                                                                                      |
|-------|-------------|-----|------------------------------------------------------------------------------------------------------------------|
|       | 28425       | ~   | Cover, Valve spring                                                                                              |
|       | 26073       |     | Washer (Use as required)                                                                                         |
|       | 650691      |     | Washer, Flat (Use as required)                                                                                   |
|       | 650690      |     | Washer, Belleville (Use as required)                                                                             |
|       | 650128      |     | Screw, 10-24 x 1/2"                                                                                              |
|       | 27915A      |     | * Gasket, Intake                                                                                                 |
|       | 30195A      |     | Flange, Carburetor (Incl. 79 & 80)                                                                               |
|       | 30196       |     | Screw, 5/16-18 x 3/4"                                                                                            |
|       | 29716       |     | Screw, 1/4-28 x 7/16"                                                                                            |
|       | 650548      |     | Screw, 8-32 x 5/16"                                                                                              |
|       | 32326A      |     | Lever, Governor (New lever does not need 1 of                                                                    |
| 52    | 02020/1     |     | 51,66,132,164,165,207)                                                                                           |
| 55    | 30205       |     | ,                                                                                                                |
|       | 31710       |     | Bracket, Adjusting                                                                                               |
|       |             |     | Link, Throttle                                                                                                   |
|       | 29216       |     | Nut, Lock, 10-32                                                                                                 |
|       | 29826       |     | Screw, 10-32 x 3/4"                                                                                              |
|       | 29642       |     | Ring, Retaining                                                                                                  |
| 63    | 30699B      |     | Governor Rod Ass'y. (This one-piece governor rodis no longer used. It is replaced by 30699C ass'y.,Ref. no. 63A) |
| 63A   | 30699C      |     | Rod Assy., Governor (Incl. 64 & 65)                                                                              |
| 64    | 30700       |     | Yoke, Governor                                                                                                   |
| 65    | 650494      |     | Screw, 6-40 x 5/16"                                                                                              |
|       | 29918       |     | Lockwasher, #8 E.T.                                                                                              |
|       | 29747B      |     | Screw, 5/16-24 x 21/32"                                                                                          |
|       | 32158E      |     | Blower Housing (For elec.star.)(Incl. 134,135)                                                                   |
|       | 650815      |     | Washer, Belleville                                                                                               |
|       | 8116        |     | Nut, Hex                                                                                                         |
|       | 29536       |     | Blower Housing Baffle (without electric starter knock-out)                                                       |
|       |             |     | (Use as required)                                                                                                |
| 73    | 35256A      |     | Blower Housing Baffle (with electric starter knock-out) (Use as required) (Point Ignition)                       |
| 74    | 650561      |     | Screw, 1/4-20 x 5/8"                                                                                             |
| 75    | 31688A      |     | * Gasket, Carburetor                                                                                             |
|       | 29752       |     | Nut & Lockwasher Assy., 1/4-28                                                                                   |
|       | 650572      |     | Screw, 1/4-28 x 1-1/8"                                                                                           |
|       | 730164      |     | Air Cleaner Ass'y. (Incl. 60, 83, 87, 88, 89, 90A & 331B)                                                        |
|       |             |     | (Use as required)                                                                                                |
| 83    | 27272A      |     | * Gasket, Air cleaner                                                                                            |
|       | 30831       |     | Ground Wire (Incl. 137)                                                                                          |
|       | 28569       |     | Spring, Compression                                                                                              |
|       | 29500       |     | Screw, 8-32 x 3/4"                                                                                               |
|       | 29538       |     | Base, Engine mounting                                                                                            |
|       | 32401       |     | Muffler                                                                                                          |
|       | 31845       |     | Shaft, Mechanical governor                                                                                       |
|       | 30591       |     | Gear Assy., Governor (Incl. 109)                                                                                 |
|       | 30588A      |     | Spool, Governor                                                                                                  |
|       | 30590A      |     | Washer, Flat                                                                                                     |
|       | 29193       |     | Ring, Retaining                                                                                                  |
|       | 650561      |     | Screw, 1/4-20 x 5/8"                                                                                             |
|       | 33350       |     | Fuel Tank (Incl. 115 & 117A)                                                                                     |
|       | 410144B     |     | Fuel Cap (White Plastic)(Std)(As requ ired)                                                                      |
|       | 33032       |     | Fuel Cap (Charcoal Plastic) (Spurt resistant, Low profile)                                                       |
| 113   |             |     | (Use as required)                                                                                                |
|       |             |     | (See as required)                                                                                                |

| Ref # | Part Number Qty | Description                                                                                                                                                                                                                   |
|-------|-----------------|-------------------------------------------------------------------------------------------------------------------------------------------------------------------------------------------------------------------------------|
|       | 34210           | Fuel Cap (Red Plastic) (Spurt resistant, High profile) (Use as                                                                                                                                                                |
|       |                 | required)                                                                                                                                                                                                                     |
| 115   | 25255           | • •                                                                                                                                                                                                                           |
|       | 35355           | Fuel Cap (Use as required)                                                                                                                                                                                                    |
|       | 33395           | Fitting, Fuel strainer & elbow (Incl. 119)                                                                                                                                                                                    |
|       | 29774           | Fuel Line (Braided 8-1/4" 21 cm)(Use as req.)                                                                                                                                                                                 |
|       | 30705           | Fuel Line (Braided 16") (41 cm) (Use as req.)                                                                                                                                                                                 |
|       | 30962           | Fuel Line (Braided 32") (81 cm) (Use as req.)                                                                                                                                                                                 |
|       | 33679           | Bushing, Fuel fitting                                                                                                                                                                                                         |
|       | 650128          | Screw, 10-24 x 1/2" (Use as required)                                                                                                                                                                                         |
|       | 30622A          | Extension, Blower housing                                                                                                                                                                                                     |
|       | 650542          | Screw, 5/16-18 x 3/4"                                                                                                                                                                                                         |
|       | 27930A          | Gasket, Exhaust                                                                                                                                                                                                               |
|       | 30196           | Screw, 5/16-18 x 3/4"                                                                                                                                                                                                         |
|       | 26073           | Washer (Use as required)                                                                                                                                                                                                      |
|       | 650694A         | Screw, 5/16-18 x 2" (Use as required)                                                                                                                                                                                         |
| 129   | 32589           | Key, Flywheel                                                                                                                                                                                                                 |
| 130   | 31843A          | Bracket, Governor gear                                                                                                                                                                                                        |
| 131   | 650836          | Screw, 10-24 x 1/2"                                                                                                                                                                                                           |
| 133   | 650599          | Screw, 1/4-20 x 1-1/2"                                                                                                                                                                                                        |
| 149   | 30747           | Clip, Shorting                                                                                                                                                                                                                |
| 154   | 28819           | Spring, Fuel line                                                                                                                                                                                                             |
| 193   | 610118          | Cover, Spark plug (Use as required)                                                                                                                                                                                           |
| 205   | 650561          | Screw, 1/4-20 x 5/8" (Use as required )                                                                                                                                                                                       |
|       | 30939A          | Cover, Cylinder head                                                                                                                                                                                                          |
|       | 32125           | Cup, Starter                                                                                                                                                                                                                  |
|       | 590417          | Screen, Starter cup                                                                                                                                                                                                           |
|       | 26460           | Clamp, Fuel line                                                                                                                                                                                                              |
|       | 31461           | Bushing, Crankshaft (Use as required)                                                                                                                                                                                         |
|       | 31711B          | Copntrol Bracket (Incl. 98, 99 & 274)                                                                                                                                                                                         |
|       | 610973          | Terminal Ass'y. (As req. on late prod uction)                                                                                                                                                                                 |
|       | 34043           | Spring, Control lever                                                                                                                                                                                                         |
|       | 27275           | Clip, Hi-tension wire (Use as require d)                                                                                                                                                                                      |
|       | 34246           | Clip, Ground wire (Use as required)                                                                                                                                                                                           |
|       | 650625          | Washer, Thrust                                                                                                                                                                                                                |
|       | 34346           | Decal, Instruction                                                                                                                                                                                                            |
|       | 31752           | Decal, Air cleaner                                                                                                                                                                                                            |
|       | 30547A          | Contact Assy., Breaker                                                                                                                                                                                                        |
|       | 30548B          | Condenser                                                                                                                                                                                                                     |
|       | 631021          | Inlet Needle, Seat & Clip Assy.                                                                                                                                                                                               |
|       | 631453          | Carburetor (Incl. 75) (Refer to Division 5, Section A, page 100                                                                                                                                                               |
| 330   | 001400          | for breakdown)                                                                                                                                                                                                                |
| 337   | 610681A         | Magneto (w/ring gear) (12 Volt) (3 Am p) NOTE: The                                                                                                                                                                            |
| 337   |                 | complete magneto is not available as an assembly. The magneto number is shown for reference purposes only. Order component parts individually, as show in parts list. (Refer to Division 5, Section B, page 23 for breakdown) |
| 338   | 590420          | Rewind Starter (Refer to Division 5, Section C, page 25 for breakdown)                                                                                                                                                        |
| 343   | 33239A          | Gasket Set (Incl. items marked*)                                                                                                                                                                                              |
|       |                 |                                                                                                                                                                                                                               |