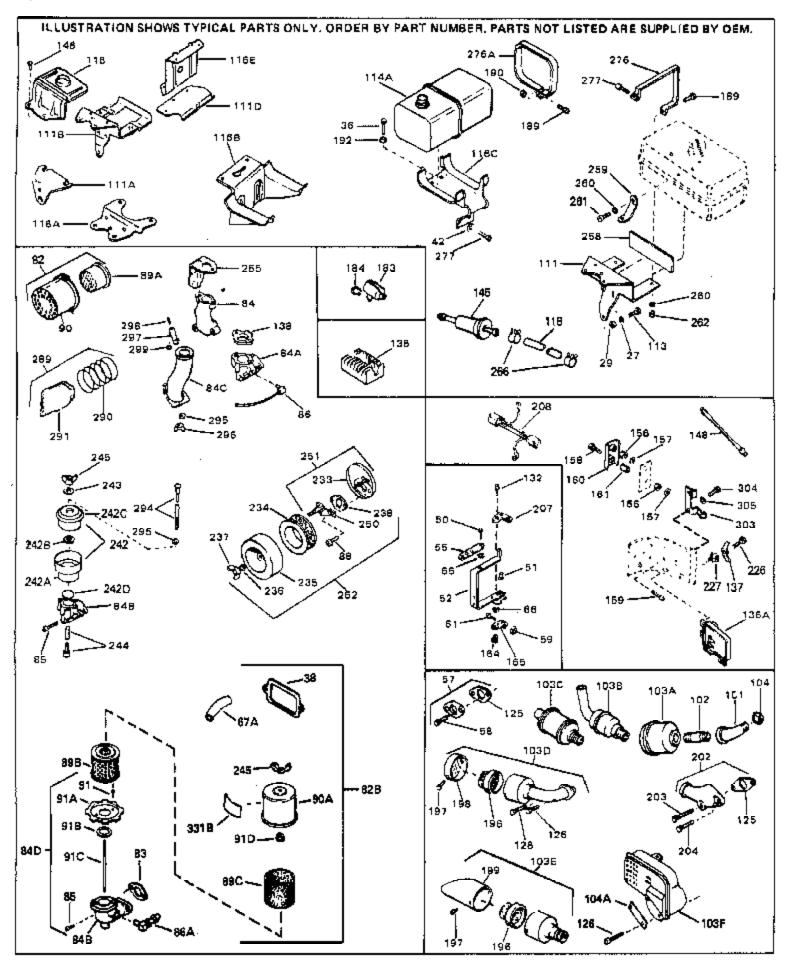

| 27<br>36<br>36<br>36<br>38<br>42<br>42<br>50<br>51                                                                                                               | Part Number  27513  650697A  650695A  650694A  27896A  26073  650691  650548  30319  32326A                                                                                                                                                      | Qty Description  Lockwasher, 1/4" (Use as required) Screw, 5/16-18 x 2-1/2" (Use as requi red) Screw, 5/16-18 x 2-1/4" (Use as requi red) Screw, 5/16-18 x 2" (Use as required) * Gasket, Breather cover Washer (Use as required) Washer, Flat (Use as required) Screw, 8-32 x 5/16" Rivet, Split (Used in early productio n) Lever, Governor (New lever does not need 1 of 51,66,132,164,165,207)                                                                                                                                                                                                                                                                                                                                                                                                  |
|------------------------------------------------------------------------------------------------------------------------------------------------------------------|--------------------------------------------------------------------------------------------------------------------------------------------------------------------------------------------------------------------------------------------------|-----------------------------------------------------------------------------------------------------------------------------------------------------------------------------------------------------------------------------------------------------------------------------------------------------------------------------------------------------------------------------------------------------------------------------------------------------------------------------------------------------------------------------------------------------------------------------------------------------------------------------------------------------------------------------------------------------------------------------------------------------------------------------------------------------|
| 57<br>58<br>59<br>61<br>66<br>67A                                                                                                                                | 30205<br>730130<br>30196<br>29216<br>29826<br>29918<br>32447<br>730561                                                                                                                                                                           | Bracket, Adjusting Exh.Adap.Kit (Incl. 58 & 125) (Use as req.) Screw, 5/16-18 x 3/4" (Use as require d) Nut, Lock, 10-32 Screw, 10-32 x 3/4" Lockwasher, #8 E.T. Tube, Breather Air cleaner kit (Incl. 38, 67A, 83, 84B, 85,89B, 89C, 90A, 91, 91A, 91B, 91C, 91D, 245 & 331B) (Use only on engines with an externally vented fully adjustable carburetor)                                                                                                                                                                                                                                                                                                                                                                                                                                          |
| 82                                                                                                                                                               | 730127                                                                                                                                                                                                                                           | Air Cleaner Ass'y. (Incl. 60, 83, 87, 88, 89A, 90, 238 & 331B) (Use as required)                                                                                                                                                                                                                                                                                                                                                                                                                                                                                                                                                                                                                                                                                                                    |
| 84C                                                                                                                                                              | 27272A<br>32106A<br>34819                                                                                                                                                                                                                        | * Gasket, Air cleaner<br>Elbow, Air cleaner (Incl. 67A & 68)<br>Air Cleaner Elbow (Incl. 84B, 86A, 91, 91A, 91B & 91C) (Use<br>in 730561 assembly only)                                                                                                                                                                                                                                                                                                                                                                                                                                                                                                                                                                                                                                             |
| 85                                                                                                                                                               | 650605                                                                                                                                                                                                                                           | Screw, 10-32 x 1-3/4" NOTE: 130010 thru 10C & 11 used in early production only.                                                                                                                                                                                                                                                                                                                                                                                                                                                                                                                                                                                                                                                                                                                     |
| 111B<br>113<br>116<br>118<br>118<br>118<br>125<br>126<br>128<br>132<br>146<br>148<br>156<br>157<br>158<br>159<br>160<br>161<br>202<br>203<br>204<br>242B<br>242D | 391026<br>33353<br>650561<br>33352A<br>29774<br>30705<br>30962<br>27930A<br>30196<br>650694A<br>650548<br>792020<br>34067<br>34069<br>28728<br>28727<br>30066<br>28726<br>30064<br>30065<br>31288<br>650697A<br>6021A<br>31480<br>31479<br>31669 | Opt. Spark Arrest Muffler (Incl.196,1 97,199) Bracket, Lower fuel tank Screw, 1/4-20 x 5/8" Plate, Upper fuel tank mounting Fuel Line (Braided 8-1/4" 21 cm)(Use as req.) Fuel Line (Braided 16") (41 cm) (Use as req.) Fuel Line (Braided 32") (81 cm) (Use as req.) Gasket, Exhaust Screw, 5/16-18 x 3/4" Screw, 5/16-18 x 2" (Use as required) Screw, 8-32 x 5/16" (Early production ) Screw, 1/4-20 x 2-1/4" Wire Assy., Alternator adapter (4-1/4") Wire Assy., Alternator adapter (6-3/4") Nut Lockwasher Screw, 5-40 x 3/8" Screw, 5-40 x 9/16" Cover, Panel Nut, Hex, 5-40 (Special thickness, 15 /32") Exh. Adaptor Kit (Incl.125,203,204) ( As req.) Screw, 5/16-18 x 2-1/2" (Use as requi red) Screw, 5/16-18 x 1-1/2" (Use as requi red) "O" Ring Washer, Fiber Cover, Oil bath cleaner |

| Ref # | Part Number | Qty Description                                |
|-------|-------------|------------------------------------------------|
| 242   | 32561       | Oil Bath A/C Ass'y.(Incl.242A,242B,24 2C.242D) |
| 242A  | 31670       | Bowl, Oil bath cleaner                         |
| 266   | 26460       | Clamp, Fuel line                               |
| 294   | 650604      | Bolt, Air cleaner                              |
| 295   | 31812       | Washer, Fiber                                  |
| 296   | 650513      | Nut, Wing                                      |
| 297   | 32107       | Brace, Air cleaner                             |
| 298   | 30063       | Screw, 1/4-20 x 1/2"                           |
| 299   | 26073       | Washer, Flat                                   |
| 331B  | 31752       | Decal, Air cleaner                             |