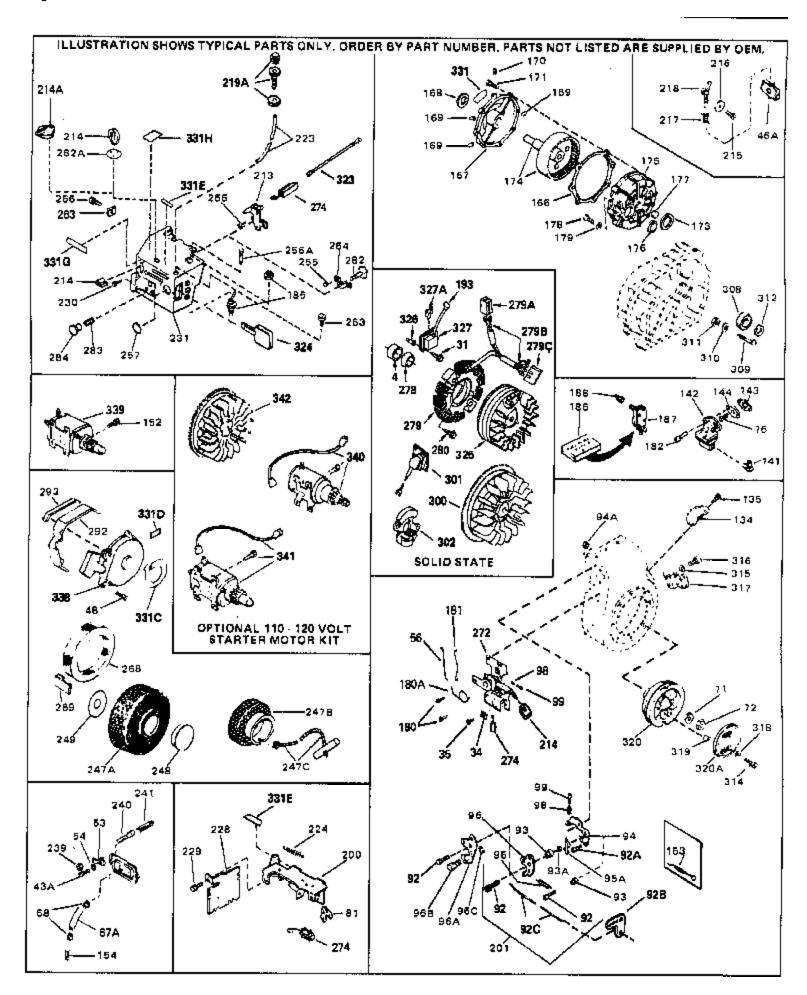

| Ref # | Part Number Qty | Description                                                                                                                                                                                                                   |
|-------|-----------------|-------------------------------------------------------------------------------------------------------------------------------------------------------------------------------------------------------------------------------|
|       | 34210           | Fuel Cap (Red Plastic) (Spurt resistant, High profile) (Use as                                                                                                                                                                |
|       |                 | required)                                                                                                                                                                                                                     |
| 115   | 25255           | • •                                                                                                                                                                                                                           |
|       | 35355           | Fuel Cap (Use as required)                                                                                                                                                                                                    |
|       | 33395           | Fitting, Fuel strainer & elbow (Incl. 119)                                                                                                                                                                                    |
|       | 29774           | Fuel Line (Braided 8-1/4" 21 cm)(Use as req.)                                                                                                                                                                                 |
|       | 30705           | Fuel Line (Braided 16") (41 cm) (Use as req.)                                                                                                                                                                                 |
|       | 30962           | Fuel Line (Braided 32") (81 cm) (Use as req.)                                                                                                                                                                                 |
|       | 33679           | Bushing, Fuel fitting                                                                                                                                                                                                         |
|       | 650128          | Screw, 10-24 x 1/2" (Use as required)                                                                                                                                                                                         |
|       | 30622A          | Extension, Blower housing                                                                                                                                                                                                     |
|       | 650542          | Screw, 5/16-18 x 3/4"                                                                                                                                                                                                         |
|       | 27930A          | Gasket, Exhaust                                                                                                                                                                                                               |
|       | 30196           | Screw, 5/16-18 x 3/4"                                                                                                                                                                                                         |
|       | 26073           | Washer (Use as required)                                                                                                                                                                                                      |
|       | 650694A         | Screw, 5/16-18 x 2" (Use as required)                                                                                                                                                                                         |
| 129   | 32589           | Key, Flywheel                                                                                                                                                                                                                 |
| 130   | 31843A          | Bracket, Governor gear                                                                                                                                                                                                        |
| 131   | 650836          | Screw, 10-24 x 1/2"                                                                                                                                                                                                           |
| 133   | 650599          | Screw, 1/4-20 x 1-1/2"                                                                                                                                                                                                        |
| 149   | 30747           | Clip, Shorting                                                                                                                                                                                                                |
| 154   | 28819           | Spring, Fuel line                                                                                                                                                                                                             |
| 193   | 610118          | Cover, Spark plug (Use as required)                                                                                                                                                                                           |
| 205   | 650561          | Screw, 1/4-20 x 5/8" (Use as required )                                                                                                                                                                                       |
|       | 30939A          | Cover, Cylinder head                                                                                                                                                                                                          |
|       | 32125           | Cup, Starter                                                                                                                                                                                                                  |
|       | 590417          | Screen, Starter cup                                                                                                                                                                                                           |
|       | 26460           | Clamp, Fuel line                                                                                                                                                                                                              |
|       | 31461           | Bushing, Crankshaft (Use as required)                                                                                                                                                                                         |
|       | 31711B          | Copntrol Bracket (Incl. 98, 99 & 274)                                                                                                                                                                                         |
|       | 610973          | Terminal Ass'y. (As req. on late prod uction)                                                                                                                                                                                 |
|       | 34043           | Spring, Control lever                                                                                                                                                                                                         |
|       | 27275           | Clip, Hi-tension wire (Use as require d)                                                                                                                                                                                      |
|       | 34246           | Clip, Ground wire (Use as required)                                                                                                                                                                                           |
|       | 650625          | Washer, Thrust                                                                                                                                                                                                                |
|       | 34346           | Decal, Instruction                                                                                                                                                                                                            |
|       | 31752           | Decal, Air cleaner                                                                                                                                                                                                            |
|       | 30547A          | Contact Assy., Breaker                                                                                                                                                                                                        |
|       | 30548B          | Condenser                                                                                                                                                                                                                     |
|       | 631021          | Inlet Needle, Seat & Clip Assy.                                                                                                                                                                                               |
|       | 631453          | Carburetor (Incl. 75) (Refer to Division 5, Section A, page 100                                                                                                                                                               |
| 330   | 001400          | for breakdown)                                                                                                                                                                                                                |
| 337   | 610681A         | Magneto (w/ring gear) (12 Volt) (3 Am p) NOTE: The                                                                                                                                                                            |
| 337   |                 | complete magneto is not available as an assembly. The magneto number is shown for reference purposes only. Order component parts individually, as show in parts list. (Refer to Division 5, Section B, page 23 for breakdown) |
| 338   | 590420          | Rewind Starter (Refer to Division 5, Section C, page 25 for breakdown)                                                                                                                                                        |
| 343   | 33239A          | Gasket Set (Incl. items marked*)                                                                                                                                                                                              |
|       |                 |                                                                                                                                                                                                                               |

| Rof # | Part Number (     | )tv | Description                                                                                                                                                                                                                                                                                                  |
|-------|-------------------|-----|--------------------------------------------------------------------------------------------------------------------------------------------------------------------------------------------------------------------------------------------------------------------------------------------------------------|
|       | 650489            | Жlу | Screw, 1/4-20 x 5/8"                                                                                                                                                                                                                                                                                         |
|       | 650516            |     | Screw, 1/4-20 x 1-1/8"                                                                                                                                                                                                                                                                                       |
|       | 27793             |     | Clip, Conduit (Use as required)                                                                                                                                                                                                                                                                              |
|       | 28942             |     | Screw, 10-32 x 3/8" (Use as required)                                                                                                                                                                                                                                                                        |
|       | 650128            |     | Screw, 10-24 x 1/2"                                                                                                                                                                                                                                                                                          |
|       | 29716             |     | Screw, 1/4-28 x 7/16"                                                                                                                                                                                                                                                                                        |
|       | 31710             |     | Link, Throttle                                                                                                                                                                                                                                                                                               |
|       | 32447             |     | Tube, Breather                                                                                                                                                                                                                                                                                               |
|       | 32446             |     | Grommet, Breather tube                                                                                                                                                                                                                                                                                       |
|       | 650815            |     | Washer, Belleville                                                                                                                                                                                                                                                                                           |
|       | 8116              |     | Nut, Hex                                                                                                                                                                                                                                                                                                     |
|       | 28569             |     | Spring, Compression                                                                                                                                                                                                                                                                                          |
|       | 29500             |     | Screw, 8-32 x 3/4"                                                                                                                                                                                                                                                                                           |
|       | 30063             |     | Screw, 1/4-20 x 1/2"                                                                                                                                                                                                                                                                                         |
|       | 28819             |     | Spring, Fuel line                                                                                                                                                                                                                                                                                            |
|       | 610118            |     | Cover, Spark plug (Use as required)                                                                                                                                                                                                                                                                          |
|       | 650764            |     | Nut, "U" Type (Use as required)                                                                                                                                                                                                                                                                              |
|       | 610973            |     | Terminal Ass'y. (As req. on late prod uction)                                                                                                                                                                                                                                                                |
|       | 31793             |     | Bearing, Ball                                                                                                                                                                                                                                                                                                |
|       | 31855             |     | Retainer, Bearing                                                                                                                                                                                                                                                                                            |
|       | 650778            |     | Washer, Lock                                                                                                                                                                                                                                                                                                 |
|       | 650580            |     | Nut, Lock                                                                                                                                                                                                                                                                                                    |
|       | 31792             |     | Washer, Thrust                                                                                                                                                                                                                                                                                               |
|       | 590420            |     | ·                                                                                                                                                                                                                                                                                                            |
| 330   | <del>390420</del> |     | Rewind Starter (Refer to Division 5, Section C, page 25 for breakdown)                                                                                                                                                                                                                                       |
| 339   | 35765A            |     | Electric Starter Motor (12 Volt) NOTE: The 29965, 32468, 32468B, 33606, 35765 and 35765A startermotors are used interchangeably on these models. Refer to service number stamped on end cap of motor, or on decal, for identification. Refer to Division 5, Section D for breakdown.                         |
| 340   | 33328D            |     | Starter Motor Kit (110-120 Volt) This 110-120 volt starter motor kit may have been added to this engine. It can be added only if cylinder hasdrilled and tapped starter mounting bosses and a ring gear flywheel (see#342). Refer to service number stamped on end cap of motor, or on decal, for identifica |
| 342   | 30811A            |     | Flywheel (Ring gear flywheel requiredon engines using 110-120 volt starter kits listed above)                                                                                                                                                                                                                |
| 342   | 611042            |     | Flywheel (Used on Type letters H and above) (Std. Point ignition) (Ring gear flywheel required on engines using 110-120 volt starter kits listed above)                                                                                                                                                      |
| 342   | 611085            |     | Flywheel (Minimum ring gear flywheel required on engines using 110-120 volt starter kits listed above) (Use withSolid State ignition)                                                                                                                                                                        |