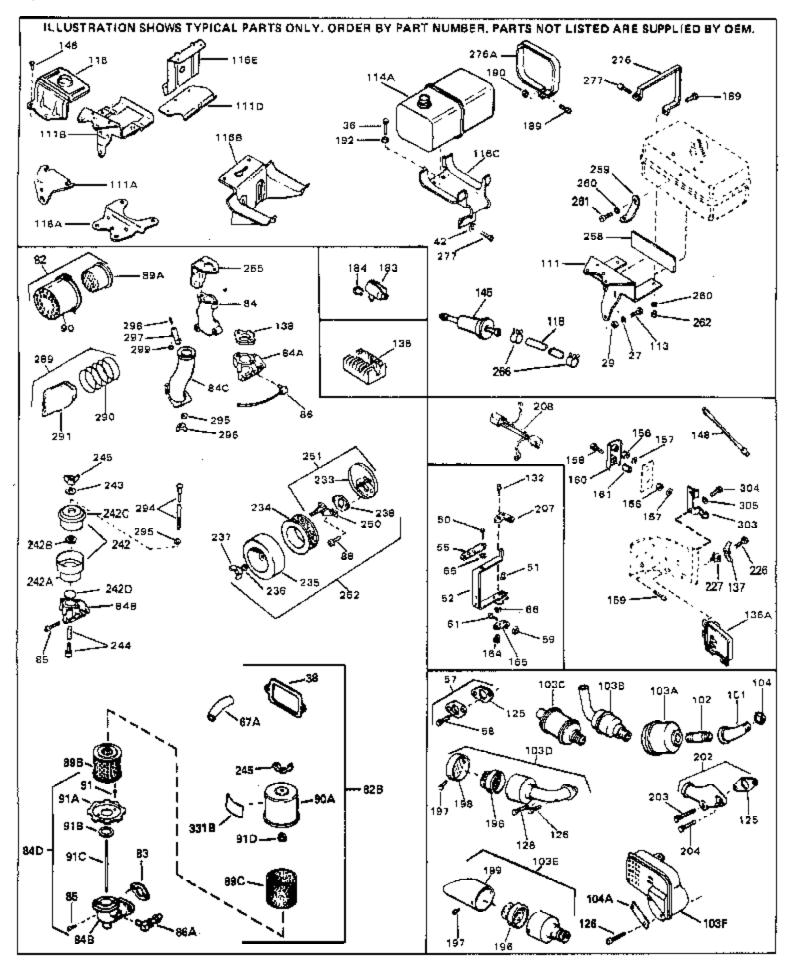

| Ref # | Part Number     | Otv | Description                                                    |
|-------|-----------------|-----|----------------------------------------------------------------|
|       | 27513           | Qιy | Lockwasher, 1/4" (Use as required)                             |
|       | 650697A         |     | Screw, 5/16-18 x 2-1/2" (Use as required)                      |
|       |                 |     |                                                                |
|       | 650695A         |     | Screw, 5/16-18 x 2-1/4" (Use as requi red)                     |
|       | 650694A         |     | Screw, 5/16-18 x 2" (Use as required)                          |
|       | 27896A          |     | * Gasket, Breather cover                                       |
|       | 26073           |     | Washer (Use as required)                                       |
|       | 650691          |     | Washer, Flat (Use as required)                                 |
|       | 650548          |     | Screw, 8-32 x 5/16"                                            |
|       | 30319           |     | Rivet, Split (Used in early productio n)                       |
| 52    | 32326A          |     | Lever, Governor (New lever does not need 1 of                  |
|       |                 |     | 51,66,132,164,165,207)                                         |
| 55    | 30205           |     | Bracket, Adjusting                                             |
|       | 730130          |     | Exh.Adap.Kit (Incl. 58 & 125) (Use as req.)                    |
|       | 30196           |     | Screw, 5/16-18 x 3/4" (Use as require d)                       |
|       | 29216           |     | Nut, Lock, 10-32                                               |
|       | 29826           |     | Screw, 10-32 x 3/4"                                            |
|       | 29918           |     | Lockwasher, #8 E.T.                                            |
|       | 730561          |     | Air cleaner kit (Incl. 38, 67A, 83, 84B, 85,89B, 89C, 90A, 91, |
| 020   | 700001          |     | 91A, 91B, 91C, 91D, 245 & 331B) (Use only on engines with      |
|       |                 |     | an externally vented fully adjustable carburetor)              |
|       | <b>700407</b>   |     | , , ,                                                          |
| 82    | 730127          |     | Air Cleaner Ass'y. (Incl. 60, 83, 87, 88, 89A, 90, 238 & 331B) |
|       |                 |     | (Use as required)                                              |
| 83    | 27272A          |     | * Gasket, Air cleaner                                          |
| 84D   | 34819           |     | Air Cleaner Elbow (Incl. 84B, 86A, 91, 91A, 91B & 91C) (Use    |
|       |                 |     | in 730561 assembly only)                                       |
| 88    | 28820           |     | Screw, 10-32 x 1/2"                                            |
|       | 31700           |     | Element, Air cleaner                                           |
|       | 31715           |     | Body, Air cleaner                                              |
|       | 29633           |     | Muffler                                                        |
|       | 391026          |     |                                                                |
|       |                 |     | Opt. Spark Arrest Muffler (Incl.196,1 97,199)                  |
|       | 33353           |     | Bracket, Lower fuel tank<br>Screw, 1/4-20 x 5/8"               |
|       | 650561          |     | •                                                              |
|       | 33352A          |     | Plate, Upper fuel tank mounting                                |
|       | 29774           |     | Fuel Line (Braided 8-1/4" 21 cm)(Use as req.)                  |
|       | 30705           |     | Fuel Line (Braided 16") (41 cm) (Use as req.)                  |
|       | 30962<br>37030A |     | Fuel Line (Braided 32") (81 cm) (Use as req.)                  |
|       | 27930A          |     | Gasket, Exhaust                                                |
|       | 30196           |     | Screw, 5/16-18 x 3/4"                                          |
|       | 650694A         |     | Screw, 5/16-18 x 2" (Use as required)                          |
|       | 650548          |     | Screw, 8-32 x 5/16" (Early production)                         |
|       | 792020          |     | Screw, 1/4-20 x 2-1/4"                                         |
|       | 34067           |     | Wire Assy., Alternator adapter (4-1/4 ")                       |
|       | 34069           |     | Wire Assy., Alternator adapter (6-3/4 ")                       |
|       | 31288           |     | Exh. Adaptor Kit (Incl.125,203,204) ( As req.)                 |
|       | 650697A         |     | Screw, 5/16-18 x 2-1/2" (Use as requi red)                     |
|       | 6021A           |     | Screw, 5/16-18 x 1-1/2" (Use as requi red)                     |
| 266   | 26460           |     | Clamp, Fuel line                                               |
|       |                 |     |                                                                |