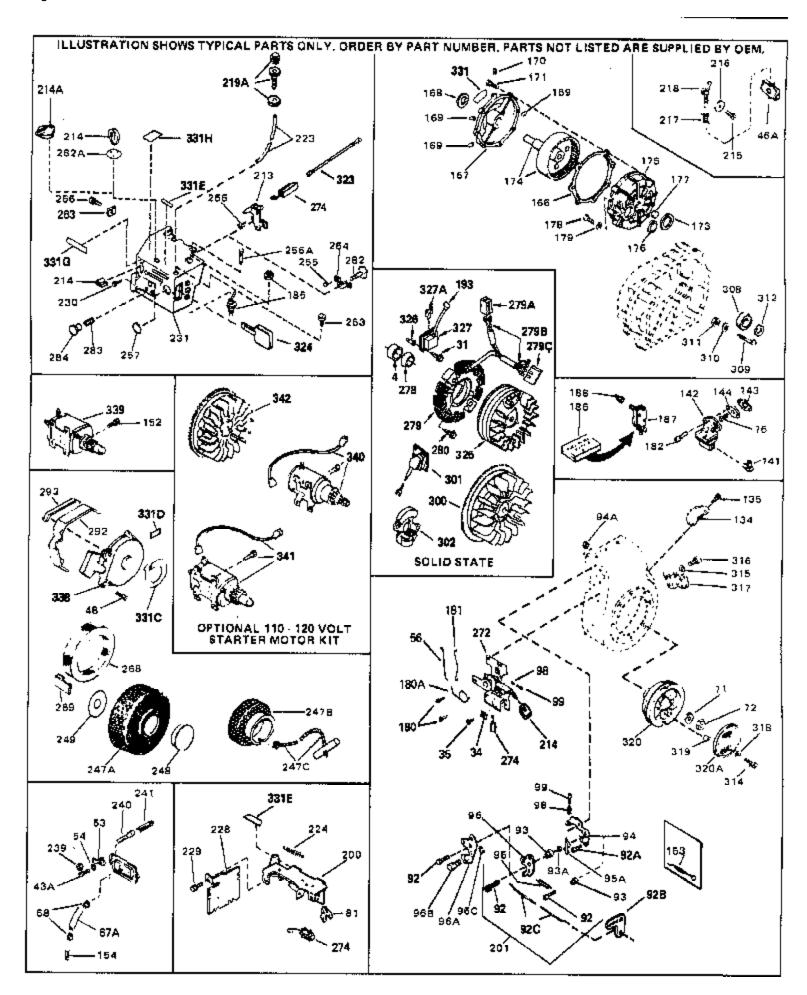

|     | 5 (1)       | <u> </u> |                                                                                                                                                                                                                                                 |
|-----|-------------|----------|-------------------------------------------------------------------------------------------------------------------------------------------------------------------------------------------------------------------------------------------------|
|     | Part Number | Qty      | Description                                                                                                                                                                                                                                     |
| 115 | 34210       |          | Fuel Cap (Red Plastic) (Spurt resistant, High profile) (Use as required)                                                                                                                                                                        |
| 115 | 35355       |          | Fuel Cap (Use as required)                                                                                                                                                                                                                      |
|     | 33395       |          | Fitting, Fuel strainer & elbow (Incl. 119)                                                                                                                                                                                                      |
|     | 29774       |          | Fuel Line (Braided 8-1/4" 21 cm)(Use as req.)                                                                                                                                                                                                   |
|     | 30705       |          | Fuel Line (Braided 16") (41 cm) (Use as req.)                                                                                                                                                                                                   |
|     | 30962       |          | Fuel Line (Braided 32") (81 cm) (Use as req.)                                                                                                                                                                                                   |
|     | 33679       |          | Bushing, Fuel fitting                                                                                                                                                                                                                           |
|     | 650128      |          | Screw, 10-24 x 1/2" (Use as required)                                                                                                                                                                                                           |
|     | 30622A      |          | Extension, Blower housing                                                                                                                                                                                                                       |
|     | 650542      |          | Screw, 5/16-18 x 3/4"                                                                                                                                                                                                                           |
|     | 27930A      |          | Gasket, Exhaust                                                                                                                                                                                                                                 |
|     | 30196       |          | Screw, 5/16-18 x 3/4"                                                                                                                                                                                                                           |
|     | 26073       |          | Washer (Use as required)                                                                                                                                                                                                                        |
|     | 650694A     |          | Screw, 5/16-18 x 2" (Use as required)                                                                                                                                                                                                           |
|     | 32589       |          | Key, Flywheel                                                                                                                                                                                                                                   |
|     | 31843A      |          | Bracket, Governor gear                                                                                                                                                                                                                          |
|     | 650836      |          | Screw, 10-24 x 1/2"                                                                                                                                                                                                                             |
|     | 650599      |          | Screw, 1/4-20 x 1-1/2"                                                                                                                                                                                                                          |
|     | 30747       |          | Clip, Shorting                                                                                                                                                                                                                                  |
|     | 650890      |          | Lockwasher                                                                                                                                                                                                                                      |
|     | 610118      |          | Cover, Spark plug (Use as required)                                                                                                                                                                                                             |
|     | 27276       |          | Cover, Spark plug (Ose as required)  Cover, Spark plug                                                                                                                                                                                          |
|     | 650561      |          |                                                                                                                                                                                                                                                 |
|     | 30939A      |          | Screw, 1/4-20 x 5/8" (Use as required )                                                                                                                                                                                                         |
|     | 26460       |          | Cover, Cylinder head                                                                                                                                                                                                                            |
|     | 31461       |          | Clamp, Fuel line  Rushing, Crapkshoft (Lice as required)                                                                                                                                                                                        |
|     | 31726B      |          | Bushing, Crankshaft (Use as required)                                                                                                                                                                                                           |
|     | 610973      |          | Control Bracket (Incl. 98, 99, 214 & 274)                                                                                                                                                                                                       |
|     | 34043       |          | Terminal Ass'y. (As req. on late prod uction)                                                                                                                                                                                                   |
|     | 27275       |          | Spring, Control lever                                                                                                                                                                                                                           |
|     | 34246       |          | Clip, Hi-tension wire (Use as required)                                                                                                                                                                                                         |
|     | 650625      |          | Clip, Ground wire (Use as required) Washer, Thrust                                                                                                                                                                                              |
|     | 550223      |          | Decal, Name                                                                                                                                                                                                                                     |
|     | 34346       |          | Decal, Instruction                                                                                                                                                                                                                              |
|     | 30547A      |          | Contact Assy., Breaker                                                                                                                                                                                                                          |
|     | 30548B      |          | Condenser                                                                                                                                                                                                                                       |
|     | 631021      |          | Inlet Needle, Seat & Clip Assy.                                                                                                                                                                                                                 |
|     | 631453      |          |                                                                                                                                                                                                                                                 |
| 330 | 031403      |          | Carburetor (Incl. 75) (Refer to Division 5, Section A, page 100 for breakdown)                                                                                                                                                                  |
| 337 | 610689A     |          | Magneto NOTE: The complete magneto is not available as an assembly. The magneto number is shown for reference purposes only. Order component parts individually, as show in parts list. (Refer to Division 5, Section B, page 24 for breakdown) |
| 343 | 33239A      |          | Gasket Set (Incl. items marked*)                                                                                                                                                                                                                |

| 5.4  | D (N)       | <u> </u> | D ::                                                                                                                   |
|------|-------------|----------|------------------------------------------------------------------------------------------------------------------------|
|      | Part Number | Qty      | Description Figure 1                                                                                                   |
|      | 650489      |          | Screw, 1/4-20 x 5/8"                                                                                                   |
|      | 27793       |          | Clip, Conduit (Use as required)                                                                                        |
|      | 28942       |          | Screw, 10-32 x 3/8" (Use as required)                                                                                  |
|      | 650128      |          | Screw, 10-24 x 1/2"                                                                                                    |
|      | 31710       |          | Link, Throttle                                                                                                         |
|      | 650815      |          | Washer, Belleville                                                                                                     |
|      | 8116        |          | Nut, Hex                                                                                                               |
|      | 28569       |          | Spring, Compression                                                                                                    |
|      | 29500       |          | Screw, 8-32 x 3/4"                                                                                                     |
|      | 610118      |          | Cover, Spark plug (Use as required)                                                                                    |
|      | 27276       |          | Cover, Spark plug                                                                                                      |
| 247C | 590343      |          | Rope Assy., Starter                                                                                                    |
| 247B | 28301       |          | Pulley, Rope starter                                                                                                   |
| 263  | 650764      |          | Nut, "U" Type (Use as required)                                                                                        |
| 274  | 610973      |          | Terminal Ass'y. (As req. on late prod uction)                                                                          |
| 308  | 31793       |          | Bearing, Ball                                                                                                          |
| 309  | 31855       |          | Retainer, Bearing                                                                                                      |
| 310  | 650778      |          | Washer, Lock                                                                                                           |
| 311  | 650580      |          | Nut, Lock                                                                                                              |
| 312  | 31792       |          | Washer, Thrust                                                                                                         |
| 331  | 550223      |          | Decal, Name                                                                                                            |
| 340  | 33328D      |          | Starter Motor Kit (110-120 Volt) This 110-120 volt starter                                                             |
|      |             |          | motor kit may have been added to this engine. It can be                                                                |
|      |             |          | added only if cylinder hasdrilled and tapped starter mounting                                                          |
|      |             |          | bosses and a ring gear flywheel (see#342). Refer to service                                                            |
|      |             |          | number stamped on end cap of motor, or on decal, for                                                                   |
|      |             |          | identifica                                                                                                             |
| 242  | 20044 A     |          | That head (Ding goor that head required on angines using                                                               |
| 342  | 30811A      |          | Flywheel (Ring gear flywheel requiredon engines using                                                                  |
|      |             |          | 110-120 volt starter kits listed above)                                                                                |
| 342  | 611042      |          | Flywheel (Used on Type letters H and above) (Std. Point                                                                |
|      |             |          | ignition) (Ring gear flywheel required on engines using                                                                |
|      |             |          | 110-120 volt starter kits listed above)                                                                                |
| 240  | 611085      |          | Ehaphool (Minimum ring goar fhanhool required on enginee                                                               |
| 342  | 011000      |          | Flywheel (Minimum ring gear flywheel required on engines using 110-120 volt starter kits listed above) (Use with Solid |
|      |             |          | State ignition)                                                                                                        |
|      |             |          | State Ignition)                                                                                                        |
|      |             |          |                                                                                                                        |