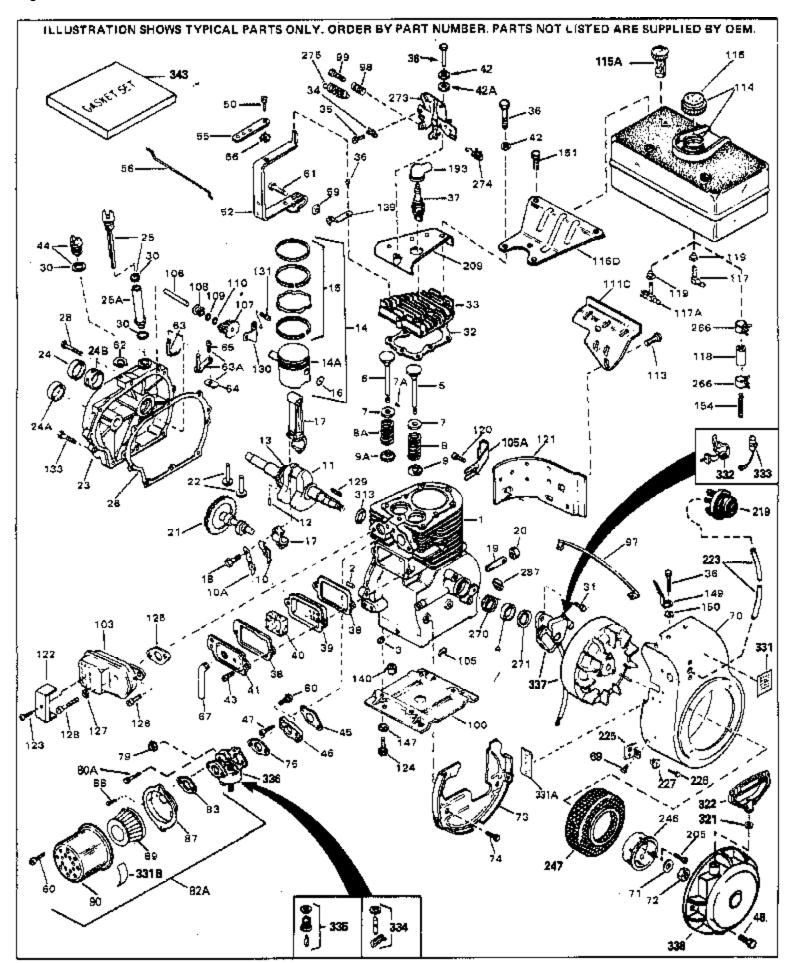

| Ref # | Part Number ( | Qty | Description                                                    |
|-------|---------------|-----|----------------------------------------------------------------|
|       | 32769B        | ٠., | Cylinder (Incl. 2, 3, 4, 76 & 270) (2 -3/4")                   |
|       | 27652         |     | Pin, Dowel                                                     |
|       | 27642         |     | Plug, Oil drain                                                |
|       | 32630         |     | Seal, Oil                                                      |
|       |               |     | ·                                                              |
|       | 32783         |     | Intake Valve (Std.) (Incl. 9)                                  |
|       | 32784         |     | Intake Valve (1/32" OS) (Incl. 9)                              |
|       | 27878A        |     | Exhaust Valve (Std.) (Incl. 9)                                 |
|       | 27880A        |     | Exhaust Valve (1/32" OS) (Incl. 9)                             |
|       | 27882         |     | Cap, Upper valve spring                                        |
|       | 20810         |     | Pin, Valve spring retainer (Use as re quired)                  |
|       | 27881         |     | Spring, Valve                                                  |
| 8     | 27881         |     | Spring, Valve                                                  |
| 9A    | 32581         |     | Cap, Lower valve spring                                        |
| 9     | 32581         |     | Cap, Lower valve spring                                        |
| 10A   | 32590         |     | Plate, Lock & Oil dipper (This plate may be replaced by        |
|       |               |     | 34242 oil dipper but 650662C screw must be used.)              |
| 10    | 24242         |     | ,                                                              |
|       | 34242         |     | Dipper, Oil  Cropkobet (lock 13, 8, 13)                        |
|       | 32774         |     | Crankshaft (Incl. 12 & 13)                                     |
|       | 29783         |     | Crankshaft Gear Pin (Early production )                        |
| 13    | 27884         |     | Gear, Crankshaft (Used in early production) This gear is       |
|       |               |     | servicable onlywhen it is pinned to the crankshaft.            |
| 14A   | 32770B        |     | Piston & Pin Ass'y. (Std.)(2-3/4")(In cl.16)                   |
| 14A   | 32771B        |     | Piston & Pin Ass'y. (.010" OS) (Incl. 16)                      |
| 14A   | 32772B        |     | Piston & Pin Ass'y. (.020" OS) (Incl. 16)                      |
| 14    | 34528         |     | Piston, Pin & Ring Set (Std.) (2-3/4" Bore)                    |
|       | 34529         |     | Piston, Pin & Ring Set (.010" OS)                              |
|       | 34530         |     | Piston, Pin & Ring Set (.020" OS)                              |
|       | 32595         |     | Ring Set (Std.) (2-3/4" Bore)                                  |
|       | 32596         |     | Ring Set (.010" OS)                                            |
|       | 32597         |     | Ring Set (.020" OS)                                            |
|       | 27888         |     | Ring, Piston pin retaining                                     |
|       | 32591C        |     | Rod Assy., Connecting (Incl. 10 & 18)                          |
|       | 650662C       |     | Screw, Connecting (incl. 10 & 10)                              |
|       | 32115         |     |                                                                |
|       |               |     | Camshaft (MCR)                                                 |
|       | 34034         |     | Lifter, Valve  Odinder Cover (hed 34, 106, 300, 31, 0, 8, 311) |
|       | 31451A        |     | Cylinder Cover (Incl.24, 106, 309, 31 0 & 311)                 |
|       | 31546         |     | Bushing, Crankshaft (Use as required)                          |
|       | 28460         |     | Seal, Oil                                                      |
|       | 31297         |     | Dipstick, Oil (Incl. 30)                                       |
|       | 30684         |     | * Gasket, Cylinder cover                                       |
|       | 650451        |     | Screw, 1/4-20 x 1"                                             |
|       | 29673         |     | * Gasket, Oil filler                                           |
|       | 650489        |     | Screw, 1/4-20 x 5/8"                                           |
|       | 32631A        |     | * Gasket, Cylinder head                                        |
|       | 30938A        |     | Head, Cylinder                                                 |
|       | 27793         |     | Clip, Conduit (Use as required)                                |
| 35    | 28942         |     | Screw, 10-32 x 3/8" (Use as required)                          |
| 36    | 650697A       |     | Screw, 5/16-18 x 2-1/2" (Use as requi red)                     |
| 36    | 650695A       |     | Screw, 5/16-18 x 2-1/4" (Use as required)                      |
|       | 650694A       |     | Screw, 5/16-18 x 2" (Use as required)                          |
|       | 33636         |     | Resistor Spark Plug (RJ-8C)                                    |
|       | 34251         |     | Resistor Spark Plug                                            |
|       | 27896A        |     | * Gasket, Breather cover                                       |
|       | 28423         |     | Body, Breather                                                 |
|       | 28424         |     | Element, Breather                                              |
|       | 28425         |     | Cover, Valve spring                                            |
|       | 650690        |     | Washer, Belleville (Use as required)                           |
| 42A   | 000000        |     | vvasilei, Delleville (Use as lequileu)                         |

|     | B (N)   | B 12                                                         |
|-----|---------|--------------------------------------------------------------|
|     |         | Description                                                  |
|     | 26073   | Washer (Use as required)                                     |
|     | 650691  | Washer, Flat (Use as required)                               |
|     | 650128  | Screw, 10-24 x 1/2"                                          |
|     | 27915A  | * Gasket, Intake                                             |
|     | 30195A  | Flange, Carburetor (Incl. 79 & 80)                           |
|     | 30196   | Screw, 5/16-18 x 3/4"                                        |
|     | 650548  | Screw, 8-32 x 5/16"                                          |
| 52  | 32326A  | Lever, Governor (New lever does not need 1 of                |
|     |         | 51,66,132,164,165,207)                                       |
| 55  | 30205   | Bracket, Adjusting                                           |
|     | 31710   | Link, Throttle                                               |
|     | 29216   | Nut, Lock, 10-32                                             |
|     | 650152  | Screw, 8-32 x 3/8"                                           |
|     | 29826   | Screw, 10-32 x 3/4"                                          |
|     | 29642   |                                                              |
|     |         | Ring, Retaining                                              |
| 03  | 30699B  | Governor Rod Ass'y. (This one-piece governor rodis no longer |
|     |         | used. It is replaced by 30699C ass'y.,Ref. no. 63A)          |
| 63A | 30699C  | Rod Assy., Governor (Incl. 64 & 65)                          |
| 64  | 30700   | Yoke, Governor                                               |
| 65  | 650494  | Screw, 6-40 x 5/16"                                          |
| 66  | 29918   | Lockwasher, #8 E.T.                                          |
|     | 35350   | Tube, Breather                                               |
|     | 29747B  | Screw, 5/16-24 x 21/32"                                      |
|     | 32158E  | Blower Housing (For elec.star.)(Incl. 134,135)               |
|     | 650815  | Washer, Belleville                                           |
|     | 8116    | Nut, Hex                                                     |
|     | 29536   | Blower Housing Baffle (without electric starter knock-out)   |
|     | 2000    | (Use as required)                                            |
| 73  | 35256A  | Blower Housing Baffle (with electric starter knock-out) (Use |
|     |         | as required) (Point Ignition)                                |
| 74  | 650561  | Screw, 1/4-20 x 5/8"                                         |
| 75  | 31688A  | * Gasket, Carburetor                                         |
| 79  | 29752   | Nut & Lockwasher Assy., 1/4-28                               |
| 80  | 650572  | Screw, 1/4-28 x 1-1/8"                                       |
| 82A | 730164  | Air Cleaner Ass'y. (Incl. 60, 83, 87, 88, 89, 90A & 331B)    |
|     |         | (Use as required)                                            |
| 83  | 27272A  | * Gasket, Air cleaner                                        |
|     | 31691   | Bracket, Air cleaner NOTE: 130010 thru 10C & 11 used in      |
| O1  | 01001   | early production only.                                       |
|     |         | , ,                                                          |
|     | 28820   | Screw, 10-32 x 1/2"                                          |
|     | 31715   | Body, Air cleaner                                            |
|     | 28569   | Spring, Compression                                          |
|     | 29500   | Screw, 8-32 x 3/4"                                           |
|     | 29538   | Base, Engine mounting                                        |
|     | 31845   | Shaft, Mechanical governor                                   |
|     | 30591   | Gear Assy., Governor (Incl. 109)                             |
|     | 30588A  | Spool, Governor                                              |
|     | 30590A  | Washer, Flat                                                 |
|     | 29193   | Ring, Retaining                                              |
| 113 | 650561  | Screw, 1/4-20 x 5/8"                                         |
| 114 | 33350   | Fuel Tank (Incl. 115 & 117A)                                 |
| 115 | 410144B | Fuel Cap (White Plastic)(Std)(As requ ired)                  |
| 115 | 33032   | Fuel Cap (Charcoal Plastic) (Spurt resistant, Low profile)   |
|     |         | (Use as required)                                            |
|     |         |                                                              |

|     | 5 (1)       | <u> </u> |                                                                                                                                                                                                                                                 |
|-----|-------------|----------|-------------------------------------------------------------------------------------------------------------------------------------------------------------------------------------------------------------------------------------------------|
|     | Part Number | Qty      | Description                                                                                                                                                                                                                                     |
| 115 | 34210       |          | Fuel Cap (Red Plastic) (Spurt resistant, High profile) (Use as required)                                                                                                                                                                        |
| 115 | 35355       |          | Fuel Cap (Use as required)                                                                                                                                                                                                                      |
|     | 33395       |          | Fitting, Fuel strainer & elbow (Incl. 119)                                                                                                                                                                                                      |
|     | 29774       |          | Fuel Line (Braided 8-1/4" 21 cm)(Use as req.)                                                                                                                                                                                                   |
|     | 30705       |          | Fuel Line (Braided 16") (41 cm) (Use as req.)                                                                                                                                                                                                   |
|     | 30962       |          | Fuel Line (Braided 32") (81 cm) (Use as req.)                                                                                                                                                                                                   |
|     | 33679       |          | Bushing, Fuel fitting                                                                                                                                                                                                                           |
|     | 650128      |          | Screw, 10-24 x 1/2" (Use as required)                                                                                                                                                                                                           |
|     | 30622A      |          | Extension, Blower housing                                                                                                                                                                                                                       |
|     | 650542      |          | Screw, 5/16-18 x 3/4"                                                                                                                                                                                                                           |
|     | 27930A      |          | Gasket, Exhaust                                                                                                                                                                                                                                 |
|     | 30196       |          | Screw, 5/16-18 x 3/4"                                                                                                                                                                                                                           |
|     | 26073       |          | Washer (Use as required)                                                                                                                                                                                                                        |
|     | 650694A     |          | Screw, 5/16-18 x 2" (Use as required)                                                                                                                                                                                                           |
|     | 32589       |          | Key, Flywheel                                                                                                                                                                                                                                   |
|     | 31843A      |          | Bracket, Governor gear                                                                                                                                                                                                                          |
|     | 650836      |          | Screw, 10-24 x 1/2"                                                                                                                                                                                                                             |
|     | 650599      |          | Screw, 1/4-20 x 1-1/2"                                                                                                                                                                                                                          |
|     | 30747       |          | Clip, Shorting                                                                                                                                                                                                                                  |
|     | 650890      |          | Lockwasher                                                                                                                                                                                                                                      |
|     | 610118      |          | Cover, Spark plug (Use as required)                                                                                                                                                                                                             |
|     | 27276       |          | Cover, Spark plug (Ose as required)  Cover, Spark plug                                                                                                                                                                                          |
|     | 650561      |          |                                                                                                                                                                                                                                                 |
|     | 30939A      |          | Screw, 1/4-20 x 5/8" (Use as required )                                                                                                                                                                                                         |
|     | 26460       |          | Cover, Cylinder head                                                                                                                                                                                                                            |
|     | 31461       |          | Clamp, Fuel line  Rushing, Crapkshoft (Lice as required)                                                                                                                                                                                        |
|     | 31726B      |          | Bushing, Crankshaft (Use as required)                                                                                                                                                                                                           |
|     | 610973      |          | Control Bracket (Incl. 98, 99, 214 & 274)                                                                                                                                                                                                       |
|     | 34043       |          | Terminal Ass'y. (As req. on late prod uction)                                                                                                                                                                                                   |
|     | 27275       |          | Spring, Control lever                                                                                                                                                                                                                           |
|     | 34246       |          | Clip, Hi-tension wire (Use as required)                                                                                                                                                                                                         |
|     | 650625      |          | Clip, Ground wire (Use as required) Washer, Thrust                                                                                                                                                                                              |
|     | 550223      |          | Decal, Name                                                                                                                                                                                                                                     |
|     | 34346       |          | Decal, Instruction                                                                                                                                                                                                                              |
|     | 30547A      |          | Contact Assy., Breaker                                                                                                                                                                                                                          |
|     | 30548B      |          | Condenser                                                                                                                                                                                                                                       |
|     | 631021      |          | Inlet Needle, Seat & Clip Assy.                                                                                                                                                                                                                 |
|     | 631453      |          |                                                                                                                                                                                                                                                 |
| 330 | 031403      |          | Carburetor (Incl. 75) (Refer to Division 5, Section A, page 100 for breakdown)                                                                                                                                                                  |
| 337 | 610689A     |          | Magneto NOTE: The complete magneto is not available as an assembly. The magneto number is shown for reference purposes only. Order component parts individually, as show in parts list. (Refer to Division 5, Section B, page 24 for breakdown) |
| 343 | 33239A      |          | Gasket Set (Incl. items marked*)                                                                                                                                                                                                                |