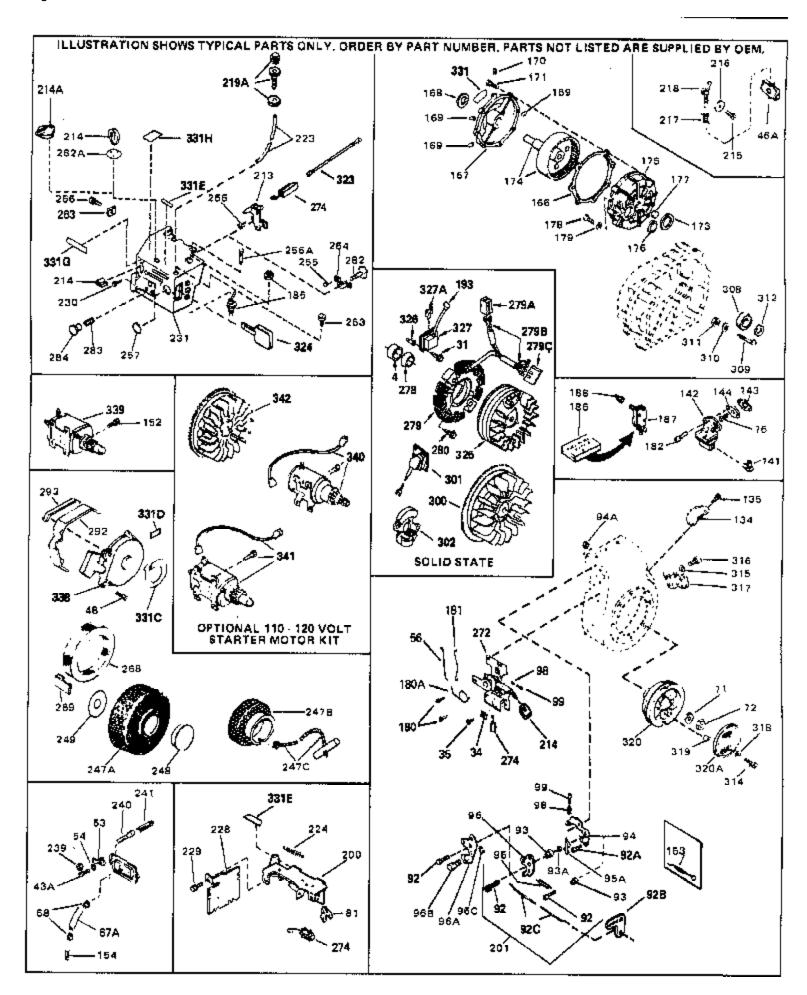

| Ref # | Part Number | Qty | Description                                                                                                            |
|-------|-------------|-----|------------------------------------------------------------------------------------------------------------------------|
| 117   | 33395       |     | Fitting, Fuel strainer & elbow (Incl. 119)                                                                             |
| 118   | 29774       |     | Fuel Line (Braided 8-1/4" 21 cm)(Use as req.)                                                                          |
| 118   | 30705       |     | Fuel Line (Braided 16") (41 cm) (Use as req.)                                                                          |
| 118   | 30962       |     | Fuel Line (Braided 32") (81 cm) (Use as req.)                                                                          |
| 119   | 33679       |     | Bushing, Fuel fitting                                                                                                  |
|       | 650128      |     | Screw, 10-24 x 1/2" (Use as required)                                                                                  |
|       | 30622A      |     | Extension, Blower housing                                                                                              |
|       | 650542      |     | Screw, 5/16-18 x 3/4"                                                                                                  |
|       | 27930A      |     | Gasket, Exhaust                                                                                                        |
|       | 30196       |     | Screw, 5/16-18 x 3/4"                                                                                                  |
|       | 26073       |     | Washer (Use as required)                                                                                               |
|       | 650694A     |     | Screw, 5/16-18 x 2" (Use as required)                                                                                  |
|       | 32589       |     | Key, Flywheel                                                                                                          |
|       | 31843A      |     | Bracket, Governor gear                                                                                                 |
|       | 650836      |     | Screw, 10-24 x 1/2"                                                                                                    |
|       | 650599      |     | Screw, 1/4-20 x 1-1/2"                                                                                                 |
|       | 30747       |     | Clip, Shorting                                                                                                         |
|       | 650890      |     | Lockwasher                                                                                                             |
|       | 28819       |     | Spring, Fuel line                                                                                                      |
|       | 610118      |     | Cover, Spark plug (Use as required)                                                                                    |
|       | 650561      |     | Screw, 1/4-20 x 5/8" (Use as required )                                                                                |
|       | 30939A      |     | Cover, Cylinder head                                                                                                   |
|       | 32125       |     | Cup, Starter                                                                                                           |
|       | 590417      |     | Screen, Starter cup                                                                                                    |
|       | 26460       |     | Clamp, Fuel line                                                                                                       |
|       | 31461       |     | Bushing, Crankshaft (Use as required)                                                                                  |
|       | 31711B      |     | Copntrol Bracket (Incl. 98, 99 & 274)                                                                                  |
|       | 610973      |     | Terminal Ass'y. (As req. on late prod uction)                                                                          |
|       | 34043       |     | Spring, Control lever                                                                                                  |
|       | 27275       |     | Clip, Hi-tension wire (Use as require d)                                                                               |
|       | 34246       |     | Clip, Ground wire (Use as required)                                                                                    |
|       | 650625      |     | Washer, Thrust                                                                                                         |
|       | 34346       |     | Decal, Instruction                                                                                                     |
|       | 30547A      |     | Contact Assy., Breaker                                                                                                 |
|       | 30548B      |     | Condenser                                                                                                              |
|       | 631021      |     | Inlet Needle, Seat & Clip Assy.                                                                                        |
|       | 631453      |     | Carburetor (Incl. 75) (Refer to Division 5, Section A, page 100                                                        |
| 330   | W1433       |     | for breakdown)                                                                                                         |
| 227   | 610689A     |     | Magneto NOTE: The complete magneto is not available as                                                                 |
| 337   | 010009A     |     | an assembly. The magneto number is shown for reference                                                                 |
|       |             |     | purposes only. Order component parts individually, as show in parts list. (Refer to Division 5, Section B, page 24 for |
|       |             |     | breakdown)                                                                                                             |
| 338   | 590420      |     | Rewind Starter (Refer to Division 5, Section C, page 25 for                                                            |
|       |             |     | breakdown)                                                                                                             |
| 343   | 33239A      |     | Gasket Set (Incl. items marked*)                                                                                       |

| Ref #            | Part Number | Qty | Description                                                                                                           |
|------------------|-------------|-----|-----------------------------------------------------------------------------------------------------------------------|
|                  | 650489      |     | Screw, 1/4-20 x 5/8"                                                                                                  |
| 34               | 27793       |     | Clip, Conduit (Use as required)                                                                                       |
|                  | 28942       |     | Screw, 10-32 x 3/8" (Use as required)                                                                                 |
| 43A              | 650128      |     | Screw, 10-24 x 1/2"                                                                                                   |
| 48               | 29716       |     | Screw, 1/4-28 x 7/16"                                                                                                 |
|                  | 31710       |     | Link, Throttle                                                                                                        |
| 67A              | 32447       |     | Tube, Breather                                                                                                        |
| 68               | 32446       |     | Grommet, Breather tube                                                                                                |
| 71               | 650815      |     | Washer, Belleville                                                                                                    |
| 72               | 8116        |     | Nut, Hex                                                                                                              |
| 76               | 9556        |     | Plug, Pipe, 1/8-27                                                                                                    |
| 98               | 28569       |     | Spring, Compression                                                                                                   |
| 99               | 29500       |     | Screw, 8-32 x 3/4"                                                                                                    |
| 154              | 28819       |     | Spring, Fuel line                                                                                                     |
|                  | 610118      |     | Cover, Spark plug (Use as required)                                                                                   |
| 263              | 650764      |     | Nut, "U" Type (Use as required)                                                                                       |
| 274              | 610973      |     | Terminal Ass'y. (As req. on late prod uction)                                                                         |
| 308              | 31793       |     | Bearing, Ball                                                                                                         |
| 309              | 31855       |     | Retainer, Bearing                                                                                                     |
|                  | 650778      |     | Washer, Lock                                                                                                          |
|                  | 650580      |     | Nut, Lock                                                                                                             |
| 312              | 31792       |     | Washer, Thrust                                                                                                        |
| 338              | 590420      |     | Rewind Starter (Refer to Division 5, Section C, page 25 for                                                           |
|                  |             |     | breakdown)                                                                                                            |
| 240              | 33328D      |     | Startor Motor Kit /110 120 Volt) This 110 120 volt startor                                                            |
| 340              | 33320D      |     | Starter Motor Kit (110-120 Volt) This 110-120 volt starter                                                            |
|                  |             |     | motor kit may have been added to this engine. It can be added only if cylinder hasdrilled and tapped starter mounting |
|                  |             |     |                                                                                                                       |
|                  |             |     | bosses and a ring gear flywheel (see#342). Refer to service                                                           |
|                  |             |     | number stamped on end cap of motor, or on decal, for                                                                  |
|                  |             |     | identifica                                                                                                            |
| 342              | 30811A      |     | Flywheel (Ring gear flywheel requiredon engines using                                                                 |
|                  |             |     | 110-120 volt starter kits listed above)                                                                               |
| 3/12             | 611042      |     | Flywheel (Used on Type letters H and above) (Std. Point                                                               |
| J <del>1</del> 2 | 011042      |     | ignition) (Ring gear flywheel required on engines using                                                               |
|                  |             |     | 110-120 volt starter kits listed above)                                                                               |
|                  |             |     | •                                                                                                                     |
| 342              | 611085      |     | Flywheel (Minimum ring gear flywheel required on engines                                                              |
|                  |             |     | using 110-120 volt starter kits listed above) (Use with Solid                                                         |
|                  |             |     | State ignition)                                                                                                       |
|                  |             |     |                                                                                                                       |