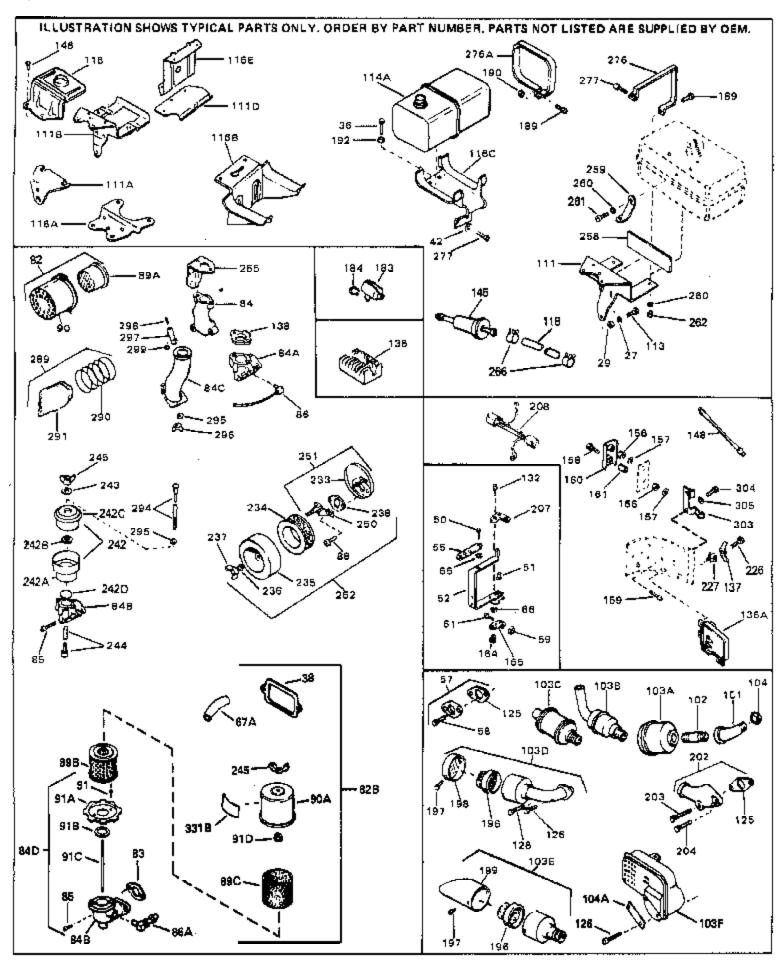

| Dof #    | Dort Number           | Description                                                    |
|----------|-----------------------|----------------------------------------------------------------|
|          | Part Number Qty 27513 | Description  Lockwasher, 1/4" (Use as required)                |
|          |                       |                                                                |
|          | 650697A               | Screw, 5/16-18 x 2-1/2" (Use as required)                      |
|          | 650695A               | Screw, 5/16-18 x 2-1/4" (Use as requi red)                     |
|          | 650694A               | Screw, 5/16-18 x 2" (Use as required)                          |
|          | 27896A                | * Gasket, Breather cover                                       |
|          | 26073                 | Washer (Use as required)                                       |
|          | 650691                | Washer, Flat (Use as required)                                 |
|          | 650548                | Screw, 8-32 x 5/16"                                            |
| 51       | 30319                 | Rivet, Split (Used in early productio n)                       |
| 52       | 32326A                | Lever, Governor (New lever does not need 1 of                  |
|          |                       | 51,66,132,164,165,207)                                         |
| 55       | 30205                 | Bracket, Adjusting                                             |
|          | 730130                | Exh.Adap.Kit (Incl. 58 & 125) (Use as req.)                    |
|          | 30196                 | Screw, 5/16-18 x 3/4" (Use as require d)                       |
|          |                       | ·                                                              |
|          | 29216                 | Nut, Lock, 10-32                                               |
|          | 29826                 | Screw, 10-32 x 3/4"                                            |
|          | 29918                 | Lockwasher, #8 E.T.                                            |
|          | 32447                 | Tube, Breather                                                 |
| 82       | 730127                | Air Cleaner Ass'y. (Incl. 60, 83, 87, 88, 89A, 90, 238 & 331B) |
|          |                       | (Use as required)                                              |
| 82B      | 730561                | Air cleaner kit (Incl. 38, 67A, 83, 84B, 85,89B, 89C, 90A, 91, |
| <b>5</b> |                       | 91A, 91B, 91C, 91D, 245 & 331B) (Use only on engines with      |
|          |                       | an externally vented fully adjustable carburetor)              |
|          |                       |                                                                |
|          | 27272A                | * Gasket, Air cleaner                                          |
| 84D      | 34819                 | Air Cleaner Elbow (Incl. 84B, 86A, 91, 91A, 91B & 91C) (Use    |
|          |                       | in 730561 assembly only)                                       |
| 840      | 32106A                | Elbow, Air cleaner (Incl. 67A & 68)                            |
|          | 650605                | Screw, 10-32 x 1-3/4" NOTE: 130010 thru 10C & 11 used in       |
| 00       | 00000                 | early production only.                                         |
|          |                       | •                                                              |
|          | 391026                | Opt. Spark Arrest Muffler (Incl.196,1 97,199)                  |
| 111B     | 33353                 | Bracket, Lower fuel tank                                       |
| 113      | 650561                | Screw, 1/4-20 x 5/8"                                           |
| 116      | 33352A                | Plate, Upper fuel tank mounting                                |
| 118      | 29774                 | Fuel Line (Braided 8-1/4" 21 cm)(Use as req.)                  |
| 118      | 30705                 | Fuel Line (Braided 16") (41 cm) (Use as req.)                  |
|          | 30962                 | Fuel Line (Braided 32") (81 cm) (Use as req.)                  |
|          | 27930A                | Gasket, Exhaust                                                |
|          | 30196                 | Screw, 5/16-18 x 3/4"                                          |
|          | 650694A               | Screw, 5/16-18 x 2" (Use as required)                          |
|          | 650548                | Screw, 8-32 x 5/16" (Early production )                        |
|          | 792020                | Screw, 1/4-20 x 2-1/4"                                         |
|          | 34067                 | Wire Assy., Alternator adapter (4-1/4 ")                       |
|          | 34069                 | Wire Assy., Alternator adapter (6-3/4 ")                       |
|          | 31288                 | Exh. Adaptor Kit (Incl.125,203,204) ( As req.)                 |
|          |                       |                                                                |
|          | 650697A               | Screw, 5/16-18 x 2-1/2" (Use as required)                      |
|          | 6021A                 | Screw, 5/16-18 x 1-1/2" (Use as requi red)                     |
|          | 32561                 | Oil Bath A/C Ass'y.(Incl.242A,242B,24 2C.242D)                 |
|          | 31670                 | Bowl, Oil bath cleaner                                         |
|          | 31480                 | "O" Ring                                                       |
|          | 31479                 | Washer, Fiber                                                  |
|          | 31669                 | Cover, Oil bath cleaner                                        |
|          | 26460                 | Clamp, Fuel line                                               |
|          | 650604                | Bolt, Air cleaner                                              |
| 295      | 31812                 | Washer, Fiber                                                  |
| 296      | 650513                | Nut, Wing                                                      |
|          |                       |                                                                |

| Ref # Part Number | Qty Description      | _ |
|-------------------|----------------------|---|
| 297 32107         | Brace, Air cleaner   |   |
| 298 30063         | Screw, 1/4-20 x 1/2" |   |
| 299 26073         | Washer, Flat         |   |