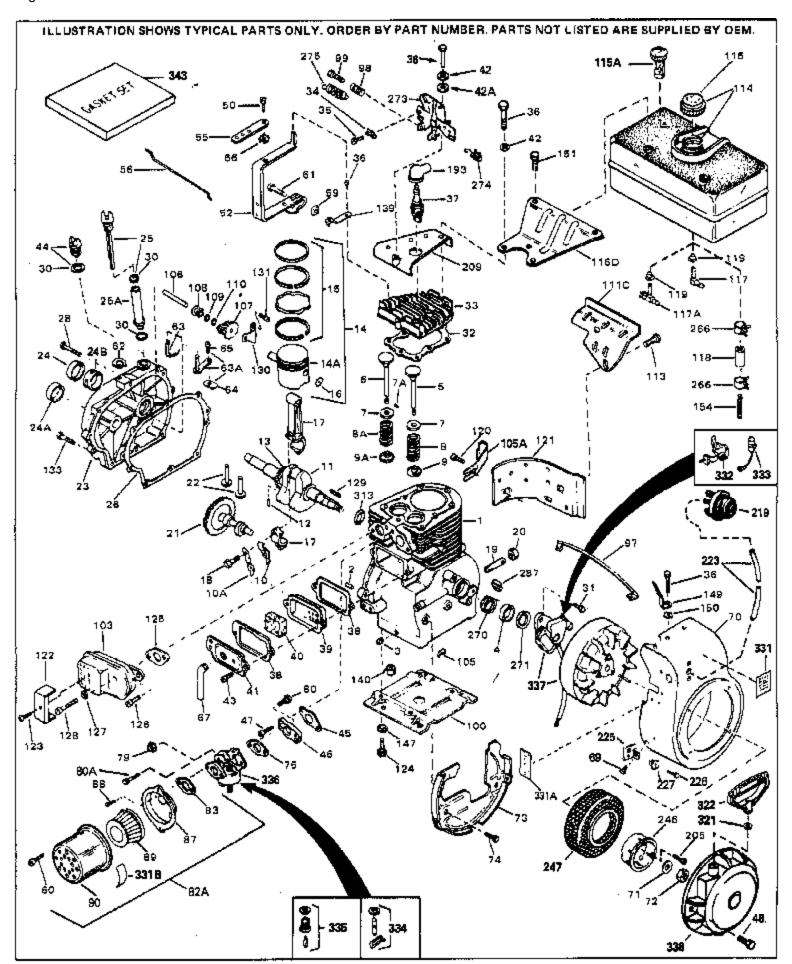

| Ref # | Part Number | Otv | Description                                              |
|-------|-------------|-----|----------------------------------------------------------|
|       | 32769B      | ٠., | Cylinder (Incl. 2, 3, 4, 76 & 270) (2 -3/4")             |
|       | 27652       |     | Pin, Dowel                                               |
|       | 27642       |     | Plug, Oil drain                                          |
|       |             |     |                                                          |
|       | 32630       |     | Seal, Oil                                                |
|       | 32783       |     | Intake Valve (Std.) (Incl. 9)                            |
|       | 32784       |     | Intake Valve (1/32" OS) (Incl. 9)                        |
| 6     | 31469A      |     | Exhaust Valve (Std.) (Incl. 9)                           |
| 6     | 31470A      |     | Exhaust Valve (1/32" OS) (Incl. 9)                       |
| 7A    | 20810       |     | Pin, Valve spring retainer (Use as re quired)            |
|       | 27882       |     | Cap, Upper valve spring                                  |
|       | 27881       |     | Spring, Valve                                            |
|       | 27881       |     | Spring, Valve                                            |
|       | 32581       |     | Cap, Lower valve spring                                  |
|       | 32581       |     | •                                                        |
|       |             |     | Cap, Lower valve spring                                  |
|       | 34242       |     | Dipper, Oil                                              |
| 10A   | 32590       |     | Plate, Lock & Oil dipper (This plate may be replaced by  |
|       |             |     | 34242 oil dipper but 650662C screw must be used.)        |
|       | 32773       |     | Crankshaft (Incl. 12 & 13)                               |
| 12    | 29783       |     | Crankshaft Gear Pin (Early production )                  |
| 13    | 27884       |     | Gear, Crankshaft (Used in early production) This gear is |
|       |             |     | servicable onlywhen it is pinned to the crankshaft.      |
| 14    | 34528       |     | Piston, Pin & Ring Set (Std.) (2-3/4" Bore)              |
| 14    | 34529       |     | Piston, Pin & Ring Set (.010" OS)                        |
|       | 34530       |     | Piston, Pin & Ring Set (.020" OS)                        |
|       | 32770B      |     | Piston & Pin Ass'y. (Std.)(2-3/4")(In cl.16)             |
|       | 32771B      |     | Piston & Pin Ass'y. (.010" OS) (Incl. 16)                |
|       |             |     |                                                          |
|       | 32772B      |     | Piston & Pin Ass'y. (.020" OS) (Incl. 16)                |
|       | 32595       |     | Ring Set (Std.) (2-3/4" Bore)                            |
|       | 32596       |     | Ring Set (.010" OS)                                      |
|       | 32597       |     | Ring Set (.020" OS)                                      |
| 16    | 27888       |     | Ring, Piston pin retaining                               |
| 17    | 32591C      |     | Rod Assy., Connecting (Incl. 10 & 18)                    |
| 18    | 650662C     |     | Screw, Connecting rod (2 each)                           |
| 21    | 33931       |     | Camshaft (MCR) (Extended)                                |
| 22    | 34034       |     | Lifter, Valve                                            |
|       | 32729       |     | Cylinder Cover (Incl.24,24A,106,309,3 10,311)            |
|       | 28926       |     | Seal, Oil                                                |
|       | 28460       |     | Seal, Oil                                                |
|       | 31546       |     | ·                                                        |
|       |             |     | Bushing, Crankshaft (Use as required)                    |
|       | 31297       |     | Dipstick, Oil (Incl. 30)                                 |
|       | 30684       |     | * Gasket, Cylinder cover                                 |
|       | 650451      |     | Screw, 1/4-20 x 1"                                       |
|       | 29673       |     | * Gasket, Oil filler                                     |
|       | 650489      |     | Screw, 1/4-20 x 5/8"                                     |
|       | 32631A      |     | * Gasket, Cylinder head                                  |
| 33    | 30938A      |     | Head, Cylinder                                           |
|       | 27793       |     | Clip, Conduit (Use as required)                          |
|       | 28942       |     | Screw, 10-32 x 3/8" (Use as required)                    |
|       | 650697A     |     | Screw, 5/16-18 x 2-1/2" (Use as requi red)               |
|       | 650695A     |     | Screw, 5/16-18 x 2-1/4" (Use as required)                |
|       | 650694A     |     | Screw, 5/16-18 x 2" (Use as required)                    |
|       |             |     |                                                          |
|       | 33636       |     | Resistor Spark Plug (RJ-8C)                              |
|       | 34251       |     | Resistor Spark Plug                                      |
|       | 27896A      |     | * Gasket, Breather cover                                 |
|       | 28423       |     | Body, Breather                                           |
|       | 28424       |     | Element, Breather                                        |
| 41    | 28425       |     | Cover, Valve spring                                      |
|       |             |     |                                                          |

| Dof # | Part Number Q | ay Description                                                               |
|-------|---------------|------------------------------------------------------------------------------|
|       |               | y Description                                                                |
|       | 650690        | Washer, Belleville (Use as required)                                         |
|       | 26073         | Washer (Use as required)                                                     |
|       | 650691        | Washer, Flat (Use as required)                                               |
| 43    | 650128        | Screw, 10-24 x 1/2"                                                          |
| 45    | 27915A        | * Gasket, Intake                                                             |
|       | 30195A        | Flange, Carburetor (Incl. 79 & 80)                                           |
|       | 30196         | Screw, 5/16-18 x 3/4"                                                        |
|       | 29716         | Screw, 1/4-28 x 7/16"                                                        |
|       |               | •                                                                            |
|       | 650548        | Screw, 8-32 x 5/16"                                                          |
| 52    | 32326A        | Lever, Governor (New lever does not need 1 of                                |
|       |               | 51,66,132,164,165,207)                                                       |
| 55    | 30205         | Bracket, Adjusting                                                           |
|       | 31710         | •                                                                            |
|       |               | Link, Throttle                                                               |
|       | 29216         | Nut, Lock, 10-32                                                             |
|       | 29826         | Screw, 10-32 x 3/4"                                                          |
| 62    | 29642         | Ring, Retaining                                                              |
| 63    | 30699B        | Governor Rod Ass'y. (This one-piece governor rodis no longer                 |
|       |               | used. It is replaced by 30699C ass'y.,Ref. no. 63A)                          |
| 00.4  | 22222         |                                                                              |
|       | 30699C        | Rod Assy., Governor (Incl. 64 & 65)                                          |
| 64    | 30700         | Yoke, Governor                                                               |
| 65    | 650494        | Screw, 6-40 x 5/16"                                                          |
| 66    | 29918         | Lockwasher, #8 E.T.                                                          |
|       | 29747B        | Screw, 5/16-24 x 21/32"                                                      |
|       | 32158E        | Blower Housing (For elec.star.)(Incl. 134,135)                               |
|       | 650815        | Washer, Belleville                                                           |
|       |               | ·                                                                            |
|       | 8116          | Nut, Hex                                                                     |
| /3    | 29536         | Blower Housing Baffle (without electric starter knock-out)                   |
|       |               | (Use as required)                                                            |
| 73    | 35256A        | Blower Housing Baffle (with electric starter knock-out) (Use                 |
| 75    | 00200/ C      | • ,                                                                          |
|       |               | as required) (Point Ignition)                                                |
| 74    | 650561        | Screw, 1/4-20 x 5/8"                                                         |
|       | 31688A        | * Gasket, Carburetor                                                         |
|       | 29752         | Nut & Lockwasher Assy., 1/4-28                                               |
|       | 650572        | Screw, 1/4-28 x 1-1/8"                                                       |
|       |               | •                                                                            |
| 02A   | 730164        | Air Cleaner Ass'y. (Incl. 60, 83, 87, 88, 89, 90A & 331B)                    |
|       |               | (Use as required)                                                            |
| 83    | 27272A        | * Gasket, Air cleaner                                                        |
|       | 28569         | Spring, Compression                                                          |
|       | 29500         |                                                                              |
|       |               | Screw, 8-32 x 3/4"                                                           |
|       | 29538         | Base, Engine mounting                                                        |
|       | 32401         | Muffler                                                                      |
|       | 31845         | Shaft, Mechanical governor                                                   |
|       | 30591         | Gear Assy., Governor (Incl. 109)                                             |
| 108   | 30588A        | Spool, Governor                                                              |
| 109   | 30590A        | Washer, Flat                                                                 |
|       | 29193         | Ring, Retaining                                                              |
|       | 650561        | Screw, 1/4-20 x 5/8"                                                         |
|       | 33350         | Fuel Tank (Incl. 115 & 117A)                                                 |
|       |               |                                                                              |
|       | 410144B       | Fuel Cap (White Plastic)(Std)(As required)                                   |
| 115   | 33032         | Fuel Cap (Charcoal Plastic) (Spurt resistant, Low profile) (Use as required) |
| 115   | 34210         | Fuel Cap (Red Plastic) (Spurt resistant, High profile) (Use as required)     |
| 115   | 35355         | Fuel Cap (Use as required)                                                   |

| Ref # | Part Number | Qty | Description                                                                                                            |
|-------|-------------|-----|------------------------------------------------------------------------------------------------------------------------|
| 117   | 33395       |     | Fitting, Fuel strainer & elbow (Incl. 119)                                                                             |
| 118   | 29774       |     | Fuel Line (Braided 8-1/4" 21 cm)(Use as req.)                                                                          |
| 118   | 30705       |     | Fuel Line (Braided 16") (41 cm) (Use as req.)                                                                          |
| 118   | 30962       |     | Fuel Line (Braided 32") (81 cm) (Use as req.)                                                                          |
| 119   | 33679       |     | Bushing, Fuel fitting                                                                                                  |
|       | 650128      |     | Screw, 10-24 x 1/2" (Use as required)                                                                                  |
|       | 30622A      |     | Extension, Blower housing                                                                                              |
|       | 650542      |     | Screw, 5/16-18 x 3/4"                                                                                                  |
|       | 27930A      |     | Gasket, Exhaust                                                                                                        |
|       | 30196       |     | Screw, 5/16-18 x 3/4"                                                                                                  |
|       | 26073       |     | Washer (Use as required)                                                                                               |
|       | 650694A     |     | Screw, 5/16-18 x 2" (Use as required)                                                                                  |
|       | 32589       |     | Key, Flywheel                                                                                                          |
|       | 31843A      |     | Bracket, Governor gear                                                                                                 |
|       | 650836      |     | Screw, 10-24 x 1/2"                                                                                                    |
|       | 650599      |     | Screw, 1/4-20 x 1-1/2"                                                                                                 |
|       | 30747       |     | Clip, Shorting                                                                                                         |
|       | 650890      |     | Lockwasher                                                                                                             |
|       | 28819       |     | Spring, Fuel line                                                                                                      |
|       | 610118      |     | Cover, Spark plug (Use as required)                                                                                    |
|       | 650561      |     | Screw, 1/4-20 x 5/8" (Use as required )                                                                                |
|       | 30939A      |     | Cover, Cylinder head                                                                                                   |
|       | 32125       |     | Cup, Starter                                                                                                           |
|       | 590417      |     | Screen, Starter cup                                                                                                    |
|       | 26460       |     | Clamp, Fuel line                                                                                                       |
|       | 31461       |     | Bushing, Crankshaft (Use as required)                                                                                  |
|       | 31711B      |     | Copntrol Bracket (Incl. 98, 99 & 274)                                                                                  |
|       | 610973      |     | Terminal Ass'y. (As req. on late prod uction)                                                                          |
|       | 34043       |     | Spring, Control lever                                                                                                  |
|       | 27275       |     | Clip, Hi-tension wire (Use as require d)                                                                               |
|       | 34246       |     | Clip, Ground wire (Use as required)                                                                                    |
|       | 650625      |     | Washer, Thrust                                                                                                         |
|       | 34346       |     | Decal, Instruction                                                                                                     |
|       | 30547A      |     | Contact Assy., Breaker                                                                                                 |
|       | 30548B      |     | Condenser                                                                                                              |
|       | 631021      |     | Inlet Needle, Seat & Clip Assy.                                                                                        |
|       | 631453      |     | Carburetor (Incl. 75) (Refer to Division 5, Section A, page 100                                                        |
| 330   | W1433       |     | for breakdown)                                                                                                         |
| 227   | 610689A     |     | Magneto NOTE: The complete magneto is not available as                                                                 |
| 337   | 010009A     |     | an assembly. The magneto number is shown for reference                                                                 |
|       |             |     | purposes only. Order component parts individually, as show in parts list. (Refer to Division 5, Section B, page 24 for |
|       |             |     | breakdown)                                                                                                             |
| 338   | 590420      |     | Rewind Starter (Refer to Division 5, Section C, page 25 for                                                            |
|       |             |     | breakdown)                                                                                                             |
| 343   | 33239A      |     | Gasket Set (Incl. items marked*)                                                                                       |