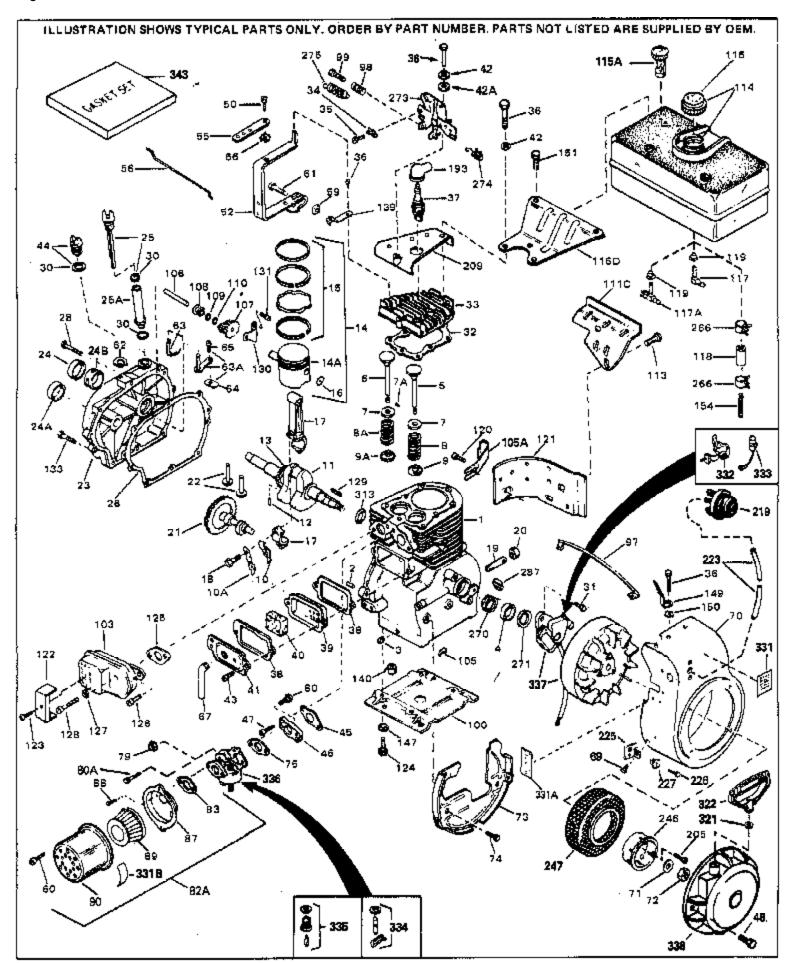

| Def # | Dout Ni webou | <u> </u> | Description                                              |
|-------|---------------|----------|----------------------------------------------------------|
|       |               | Qty      | Description                                              |
|       | 32769B        |          | Cylinder (Incl. 2, 3, 4, 76 & 270) (2 -3/4")             |
|       | 27652         |          | Pin, Dowel                                               |
|       | 27642         |          | Plug, Oil drain                                          |
|       | 32630         |          | Seal, Oil                                                |
| 5     | 32783         |          | Intake Valve (Std.) (Incl. 9)                            |
| 5     | 32784         |          | Intake Valve (1/32" OS) (Incl. 9)                        |
| 6     | 31469A        |          | Exhaust Valve (Std.) (Incl. 9)                           |
|       | 31470A        |          | Exhaust Valve (1/32" OS) (Incl. 9)                       |
|       | 27882         |          | Cap, Upper valve spring                                  |
|       | 20810         |          | Pin, Valve spring retainer (Use as re quired)            |
|       | 27881         |          |                                                          |
|       |               |          | Spring, Valve                                            |
|       | 27881         |          | Spring, Valve                                            |
|       | 32581         |          | Cap, Lower valve spring                                  |
|       | 32581         |          | Cap, Lower valve spring                                  |
| 10A   | 32590         |          | Plate, Lock & Oil dipper (This plate may be replaced by  |
|       |               |          | 34242 oil dipper but 650662C screw must be used.)        |
| 10    | 34242         |          | Dipper, Oil                                              |
|       | 32773         |          | Crankshaft (Incl. 12 & 13)                               |
|       | 29783         |          | · · · · · · · · · · · · · · · · · · ·                    |
|       |               |          | Crankshaft Gear Pin (Early production )                  |
| 13    | 27884         |          | Gear, Crankshaft (Used in early production) This gear is |
|       |               |          | servicable onlywhen it is pinned to the crankshaft.      |
| 14A   | 32770B        |          | Piston & Pin Ass'y. (Std.)(2-3/4")(In cl.16)             |
|       | 32771B        |          | Piston & Pin Ass'y. (.010" OS) (Incl. 16)                |
|       | 32772B        |          | Piston & Pin Ass'y. (.020" OS) (Incl. 16)                |
|       | 34528         |          | Piston, Pin & Ring Set (Std.) (2-3/4" Bore)              |
|       | 34529         |          | Piston, Pin & Ring Set (Old.) (2 3/4 Bole)               |
|       | 34530         |          |                                                          |
|       |               |          | Piston, Pin & Ring Set (.020" OS)                        |
|       | 32595         |          | Ring Set (Std.) (2-3/4" Bore)                            |
|       | 32596         |          | Ring Set (.010" OS)                                      |
|       | 32597         |          | Ring Set (.020" OS)                                      |
|       | 27888         |          | Ring, Piston pin retaining                               |
| 17    | 32591C        |          | Rod Assy., Connecting (Incl. 10 & 18)                    |
| 18    | 650662C       |          | Screw, Connecting rod (2 each)                           |
|       | 33931         |          | Camshaft (MCR) (Extended)                                |
| 22    | 34034         |          | Lifter, Valve                                            |
|       | 32729         |          | Cylinder Cover (Incl.24,24A,106,309,3 10,311)            |
|       | 28926         |          | Seal, Oil                                                |
|       | 31546         |          | Bushing, Crankshaft (Use as required)                    |
|       | 28460         |          | Seal, Oil                                                |
|       | 31297         |          | Dipstick, Oil (Incl. 30)                                 |
|       | 30684         |          | * Gasket, Cylinder cover                                 |
|       |               |          |                                                          |
|       | 650451        |          | Screw, 1/4-20 x 1"  * Cooket Oil filler                  |
|       | 29673         |          | * Gasket, Oil filler                                     |
|       | 650489        |          | Screw, 1/4-20 x 5/8"                                     |
|       | 32631A        |          | * Gasket, Cylinder head                                  |
|       | 30938A        |          | Head, Cylinder                                           |
|       | 27793         |          | Clip, Conduit (Use as required)                          |
|       | 28942         |          | Screw, 10-32 x 3/8" (Use as required)                    |
| 36    | 650697A       |          | Screw, 5/16-18 x 2-1/2" (Use as requi red)               |
| 36    | 650695A       |          | Screw, 5/16-18 x 2-1/4" (Use as required)                |
|       | 650694A       |          | Screw, 5/16-18 x 2" (Use as required)                    |
|       | 33636         |          | Resistor Spark Plug (RJ-8C)                              |
|       | 34251         |          | Resistor Spark Plug                                      |
|       | 27896A        |          | * Gasket, Breather cover                                 |
|       | 28423         |          |                                                          |
|       |               |          | Body, Breather                                           |
|       | 28424         |          | Element, Breather                                        |
| 41    | 28425         |          | Cover, Valve spring                                      |
|       |               |          |                                                          |

|             | 5.44     |                                                              |
|-------------|----------|--------------------------------------------------------------|
|             |          | by Description                                               |
|             | 26073    | Washer (Use as required)                                     |
|             | 650691   | Washer, Flat (Use as required)                               |
| 42A         | 650690   | Washer, Belleville (Use as required)                         |
| 43          | 650128   | Screw, 10-24 x 1/2"                                          |
| 45          | 27915A   | * Gasket, Intake                                             |
|             | 30195A   | Flange, Carburetor (Incl. 79 & 80)                           |
|             | 30196    | Screw, 5/16-18 x 3/4"                                        |
|             | 29716    | Screw, 1/4-28 x 7/16"                                        |
|             |          |                                                              |
|             | 650548   | Screw, 8-32 x 5/16"                                          |
| 52          | 32326A   | Lever, Governor (New lever does not need 1 of                |
|             |          | 51,66,132,164,165,207)                                       |
| 55          | 30205    | Bracket, Adjusting                                           |
|             | 31710    | Link, Throttle                                               |
|             |          |                                                              |
|             | 29216    | Nut, Lock, 10-32                                             |
|             | 650152   | Screw, 8-32 x 3/8"                                           |
|             | 29826    | Screw, 10-32 x 3/4"                                          |
| 62          | 29642    | Ring, Retaining                                              |
| 63          | 30699B   | Governor Rod Ass'y. (This one-piece governor rodis no longer |
|             |          | used. It is replaced by 30699C ass'y.,Ref. no. 63A)          |
|             |          |                                                              |
|             | 30699C   | Rod Assy., Governor (Incl. 64 & 65)                          |
| 64          | 30700    | Yoke, Governor                                               |
| 65          | 650494   | Screw, 6-40 x 5/16"                                          |
| 66          | 29918    | Lockwasher, #8 E.T.                                          |
|             | 29747B   | Screw, 5/16-24 x 21/32"                                      |
|             | 32158E   | Blower Housing (For elec.star.)(Incl. 134,135)               |
|             |          |                                                              |
|             | 650815   | Washer, Belleville                                           |
|             | 8116     | Nut, Hex                                                     |
| 73          | 29536    | Blower Housing Baffle (without electric starter knock-out)   |
|             |          | (Use as required)                                            |
| 73          | 35256A   | Blower Housing Baffle (with electric starter knock-out) (Use |
| . •         | 33_33/ 1 | as required) (Point Ignition)                                |
| _,          |          | , , , , , , , , , , , , , , , , , , , ,                      |
|             | 650561   | Screw, 1/4-20 x 5/8"                                         |
| 75          | 31688A   | * Gasket, Carburetor                                         |
| 79          | 29752    | Nut & Lockwasher Assy., 1/4-28                               |
| 80          | 650572   | Screw, 1/4-28 x 1-1/8"                                       |
|             | 730164   | Air Cleaner Ass'y. (Incl. 60, 83, 87, 88, 89, 90A & 331B)    |
| <b>02</b> ( |          | (Use as required)                                            |
|             |          | ,                                                            |
| 83          | 27272A   | * Gasket, Air cleaner                                        |
| 87          | 31708    | Bracket, Air cleaner NOTE: 130010 thru 10C & 11 used in      |
|             |          | early production only.                                       |
| 00          | 20020    | Correct 40 20 v 4/0!!                                        |
|             | 28820    | Screw, 10-32 x 1/2"                                          |
|             | 31715    | Body, Air cleaner                                            |
| 97          | 35349    | Ground Wire                                                  |
| 98          | 28569    | Spring, Compression                                          |
| 99          | 29500    | Screw, 8-32 x 3/4"                                           |
|             | 29538    | Base, Engine mounting                                        |
|             | 32401    | Muffler                                                      |
|             |          |                                                              |
|             | 31845    | Shaft, Mechanical governor                                   |
|             | 30591    | Gear Assy., Governor (Incl. 109)                             |
|             | 30588A   | Spool, Governor                                              |
|             | 30590A   | Washer, Flat                                                 |
| 110         | 29193    | Ring, Retaining                                              |
|             | 30063    | Screw, 1/4-20 x 1/2"                                         |
|             |          | •                                                            |

| Ref #                                                                                                                                        | Part Number                                                                                                                                                                                                                                   | Qty | Description                                                                                                                                                                                                                                                                                                                                                                                                                                                                                                                                                                                                                                                                                                                                                                                                                                                                                                                                                                                                   |
|----------------------------------------------------------------------------------------------------------------------------------------------|-----------------------------------------------------------------------------------------------------------------------------------------------------------------------------------------------------------------------------------------------|-----|---------------------------------------------------------------------------------------------------------------------------------------------------------------------------------------------------------------------------------------------------------------------------------------------------------------------------------------------------------------------------------------------------------------------------------------------------------------------------------------------------------------------------------------------------------------------------------------------------------------------------------------------------------------------------------------------------------------------------------------------------------------------------------------------------------------------------------------------------------------------------------------------------------------------------------------------------------------------------------------------------------------|
| 114                                                                                                                                          | 34156A                                                                                                                                                                                                                                        |     | Fuel Tank (Incl. 115 & 266) NOTE: These tanks were built with different size fuel inlet openings. Tanks with the 1-3/16" I.D. opening use fuel cap 33032 or 34210. Tanks with the 1-1/2" I.D. opening use fuel cap 35355 or 35650.                                                                                                                                                                                                                                                                                                                                                                                                                                                                                                                                                                                                                                                                                                                                                                            |
|                                                                                                                                              | 410144B<br>33032                                                                                                                                                                                                                              |     | Fuel Cap (White Plastic)(Std)(As requ ired) Fuel Cap (Charcoal Plastic) (Spurt resistant, Low profile) (Use as required)                                                                                                                                                                                                                                                                                                                                                                                                                                                                                                                                                                                                                                                                                                                                                                                                                                                                                      |
| 115                                                                                                                                          | 34210                                                                                                                                                                                                                                         |     | Fuel Cap (Red Plastic) (Spurt resistant, High profile) (Use as required)                                                                                                                                                                                                                                                                                                                                                                                                                                                                                                                                                                                                                                                                                                                                                                                                                                                                                                                                      |
| 118 118 118 118 119 120 121 124 125 126 127 128 129 130 131 133 149 151 193 205 209 246 247 266 270 273 274 275 287 313 331A 331 332 333 334 | 35355 29774 30705 30962 650128 30622A 650542 27930A 30196 26073 650694A 32589 31843A 650836 650599 30747 650665 610118 650561 30939A 32125 590417 26460 31461 31711B 610973 34043 27275 34246 650625 34346 550223 30547A 30548B 631021 631453 |     | Fuel Cap (Use as required) Fuel Line (Braided 8-1/4" 21 cm) (Use as req.) Fuel Line (Braided 16") (41 cm) (Use as req.) Fuel Line (Braided 32") (81 cm) (Use as req.) Screw, 10-24 x 1/2" (Use as required) Extension, Blower housing Screw, 5/16-18 x 3/4" Gasket, Exhaust Screw, 5/16-18 x 3/4" Washer (Use as required) Screw, 5/16-18 x 2" (Use as required) Key, Flywheel Bracket, Governor gear Screw, 10-24 x 1/2" Screw, 1/4-20 x 1-1/2" Clip, Shorting Screw, 1/4-15 x 7/8" Cover, Spark plug (Use as required) Screw, 1/4-20 x 5/8" (Use as required) Cover, Cylinder head Cup, Starter Screen, Starter cup Clamp, Fuel line Bushing, Crankshaft (Use as required) Copntrol Bracket (Incl. 98, 99 & 274) Terminal Ass'y. (As req. on late prod uction) Spring, Control lever Clip, Hi-tension wire (Use as required) Washer, Thrust Decal, Instruction Decal, Name Contact Assy., Breaker Condenser Inlet Needle, Seat & Clip Assy. Carburetor (Incl. 75) (Refer to Division 5, Section A, page 100 |
| 337                                                                                                                                          | 610694A                                                                                                                                                                                                                                       |     | for breakdown)  Magneto (w/ring gear for 110 volt sta rter) NOTE: The complete magneto is not available as an assembly. The magneto number is shown for reference purposes only. Order component parts individually, as show in parts list. (Refer to Division 5, Section B, page 24 for breakdown)                                                                                                                                                                                                                                                                                                                                                                                                                                                                                                                                                                                                                                                                                                           |
| 338                                                                                                                                          | 590420                                                                                                                                                                                                                                        |     | Rewind Starter (Refer to Division 5, Section C, page 25 for breakdown)                                                                                                                                                                                                                                                                                                                                                                                                                                                                                                                                                                                                                                                                                                                                                                                                                                                                                                                                        |
| 343                                                                                                                                          | 33239A                                                                                                                                                                                                                                        |     | Gasket Set (Incl. items marked*)                                                                                                                                                                                                                                                                                                                                                                                                                                                                                                                                                                                                                                                                                                                                                                                                                                                                                                                                                                              |