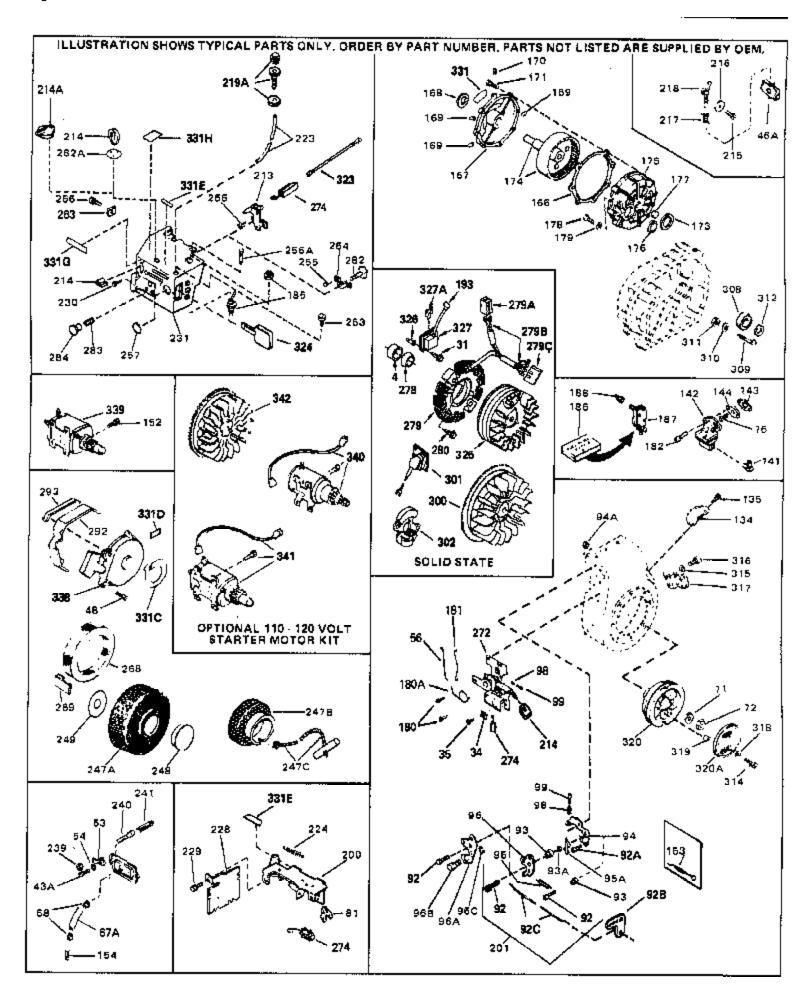

| Ref #                                                                                                                                        | Part Number                                                                                                                                                                                                                                   | Qty | Description                                                                                                                                                                                                                                                                                                                                                                                                                                                                                                                                                                                                                                                                                                                                                                                                                                                                                                                                                                                                   |
|----------------------------------------------------------------------------------------------------------------------------------------------|-----------------------------------------------------------------------------------------------------------------------------------------------------------------------------------------------------------------------------------------------|-----|---------------------------------------------------------------------------------------------------------------------------------------------------------------------------------------------------------------------------------------------------------------------------------------------------------------------------------------------------------------------------------------------------------------------------------------------------------------------------------------------------------------------------------------------------------------------------------------------------------------------------------------------------------------------------------------------------------------------------------------------------------------------------------------------------------------------------------------------------------------------------------------------------------------------------------------------------------------------------------------------------------------|
| 114                                                                                                                                          | 34156A                                                                                                                                                                                                                                        |     | Fuel Tank (Incl. 115 & 266) NOTE: These tanks were built with different size fuel inlet openings. Tanks with the 1-3/16" I.D. opening use fuel cap 33032 or 34210. Tanks with the 1-1/2" I.D. opening use fuel cap 35355 or 35650.                                                                                                                                                                                                                                                                                                                                                                                                                                                                                                                                                                                                                                                                                                                                                                            |
|                                                                                                                                              | 410144B<br>33032                                                                                                                                                                                                                              |     | Fuel Cap (White Plastic)(Std)(As requ ired) Fuel Cap (Charcoal Plastic) (Spurt resistant, Low profile) (Use as required)                                                                                                                                                                                                                                                                                                                                                                                                                                                                                                                                                                                                                                                                                                                                                                                                                                                                                      |
| 115                                                                                                                                          | 34210                                                                                                                                                                                                                                         |     | Fuel Cap (Red Plastic) (Spurt resistant, High profile) (Use as required)                                                                                                                                                                                                                                                                                                                                                                                                                                                                                                                                                                                                                                                                                                                                                                                                                                                                                                                                      |
| 118 118 118 118 119 120 121 124 125 126 127 128 129 130 131 133 149 151 193 205 209 246 247 266 270 273 274 275 287 313 331A 331 332 333 334 | 35355 29774 30705 30962 650128 30622A 650542 27930A 30196 26073 650694A 32589 31843A 650836 650599 30747 650665 610118 650561 30939A 32125 590417 26460 31461 31711B 610973 34043 27275 34246 650625 34346 550223 30547A 30548B 631021 631453 |     | Fuel Cap (Use as required) Fuel Line (Braided 8-1/4" 21 cm) (Use as req.) Fuel Line (Braided 16") (41 cm) (Use as req.) Fuel Line (Braided 32") (81 cm) (Use as req.) Screw, 10-24 x 1/2" (Use as required) Extension, Blower housing Screw, 5/16-18 x 3/4" Gasket, Exhaust Screw, 5/16-18 x 3/4" Washer (Use as required) Screw, 5/16-18 x 2" (Use as required) Key, Flywheel Bracket, Governor gear Screw, 10-24 x 1/2" Screw, 1/4-20 x 1-1/2" Clip, Shorting Screw, 1/4-15 x 7/8" Cover, Spark plug (Use as required) Screw, 1/4-20 x 5/8" (Use as required) Cover, Cylinder head Cup, Starter Screen, Starter cup Clamp, Fuel line Bushing, Crankshaft (Use as required) Copntrol Bracket (Incl. 98, 99 & 274) Terminal Ass'y. (As req. on late prod uction) Spring, Control lever Clip, Hi-tension wire (Use as required) Washer, Thrust Decal, Instruction Decal, Name Contact Assy., Breaker Condenser Inlet Needle, Seat & Clip Assy. Carburetor (Incl. 75) (Refer to Division 5, Section A, page 100 |
| 337                                                                                                                                          | 610694A                                                                                                                                                                                                                                       |     | for breakdown)  Magneto (w/ring gear for 110 volt sta rter) NOTE: The complete magneto is not available as an assembly. The magneto number is shown for reference purposes only. Order component parts individually, as show in parts list. (Refer to Division 5, Section B, page 24 for breakdown)                                                                                                                                                                                                                                                                                                                                                                                                                                                                                                                                                                                                                                                                                                           |
| 338                                                                                                                                          | 590420                                                                                                                                                                                                                                        |     | Rewind Starter (Refer to Division 5, Section C, page 25 for breakdown)                                                                                                                                                                                                                                                                                                                                                                                                                                                                                                                                                                                                                                                                                                                                                                                                                                                                                                                                        |
| 343                                                                                                                                          | 33239A                                                                                                                                                                                                                                        |     | Gasket Set (Incl. items marked*)                                                                                                                                                                                                                                                                                                                                                                                                                                                                                                                                                                                                                                                                                                                                                                                                                                                                                                                                                                              |

| Ref # | Part Number | Otv | Description                                                                                                                                                                                                                                                                                                  |
|-------|-------------|-----|--------------------------------------------------------------------------------------------------------------------------------------------------------------------------------------------------------------------------------------------------------------------------------------------------------------|
|       | 650489      | ۵., | Screw, 1/4-20 x 5/8"                                                                                                                                                                                                                                                                                         |
|       | 27793       |     | Clip, Conduit (Use as required)                                                                                                                                                                                                                                                                              |
|       | 28942       |     | Screw, 10-32 x 3/8" (Use as required)                                                                                                                                                                                                                                                                        |
|       | 650128      |     | Screw, 10-24 x 1/2"                                                                                                                                                                                                                                                                                          |
| 48    | 29716       |     | Screw, 1/4-28 x 7/16"                                                                                                                                                                                                                                                                                        |
| 56    | 31710       |     | Link, Throttle                                                                                                                                                                                                                                                                                               |
| 67A   | 32447       |     | Tube, Breather                                                                                                                                                                                                                                                                                               |
| 68    | 32446       |     | Grommet, Breather tube                                                                                                                                                                                                                                                                                       |
| 71    | 650815      |     | Washer, Belleville                                                                                                                                                                                                                                                                                           |
|       | 8116        |     | Nut, Hex                                                                                                                                                                                                                                                                                                     |
|       | 28569       |     | Spring, Compression                                                                                                                                                                                                                                                                                          |
|       | 29500       |     | Screw, 8-32 x 3/4"                                                                                                                                                                                                                                                                                           |
|       | 33013       |     | Cover, Bubble                                                                                                                                                                                                                                                                                                |
|       | 650736      |     | Screw, 10-16 x 3/8"                                                                                                                                                                                                                                                                                          |
|       | 610118      |     | Cover, Spark plug (Use as required)                                                                                                                                                                                                                                                                          |
|       | 650764      |     | Nut, "U" Type (Use as required)                                                                                                                                                                                                                                                                              |
|       | 610973      |     | Terminal Ass'y. (As req. on late prod uction)                                                                                                                                                                                                                                                                |
|       | 31793       |     | Bearing, Ball                                                                                                                                                                                                                                                                                                |
|       | 31855       |     | Retainer, Bearing                                                                                                                                                                                                                                                                                            |
|       | 650778      |     | Washer, Lock                                                                                                                                                                                                                                                                                                 |
|       | 650580      |     | Nut, Lock                                                                                                                                                                                                                                                                                                    |
|       | 31792       |     | Washer, Thrust                                                                                                                                                                                                                                                                                               |
|       | 550223      |     | Decal, Name                                                                                                                                                                                                                                                                                                  |
| 338   | 590420      |     | Rewind Starter (Refer to Division 5, Section C, page 25 for                                                                                                                                                                                                                                                  |
|       |             |     | breakdown)                                                                                                                                                                                                                                                                                                   |
| 340   | 33328D      |     | Starter Motor Kit (110-120 Volt) This 110-120 volt starter motor kit may have been added to this engine. It can be added only if cylinder hasdrilled and tapped starter mounting bosses and a ring gear flywheel (see#342). Refer to service number stamped on end cap of motor, or on decal, for identifica |
| 342   | 30811A      |     | Flywheel (Ring gear flywheel requiredon engines using 110-120 volt starter kits listed above)                                                                                                                                                                                                                |
| 342   | 611042      |     | Flywheel (Used on Type letters H and above) (Std. Point ignition) (Ring gear flywheel required on engines using 110-120 volt starter kits listed above)                                                                                                                                                      |
| 342   | 611085      |     | Flywheel (Minimum ring gear flywheel required on engines using 110-120 volt starter kits listed above) (Use with Solid State ignition)                                                                                                                                                                       |