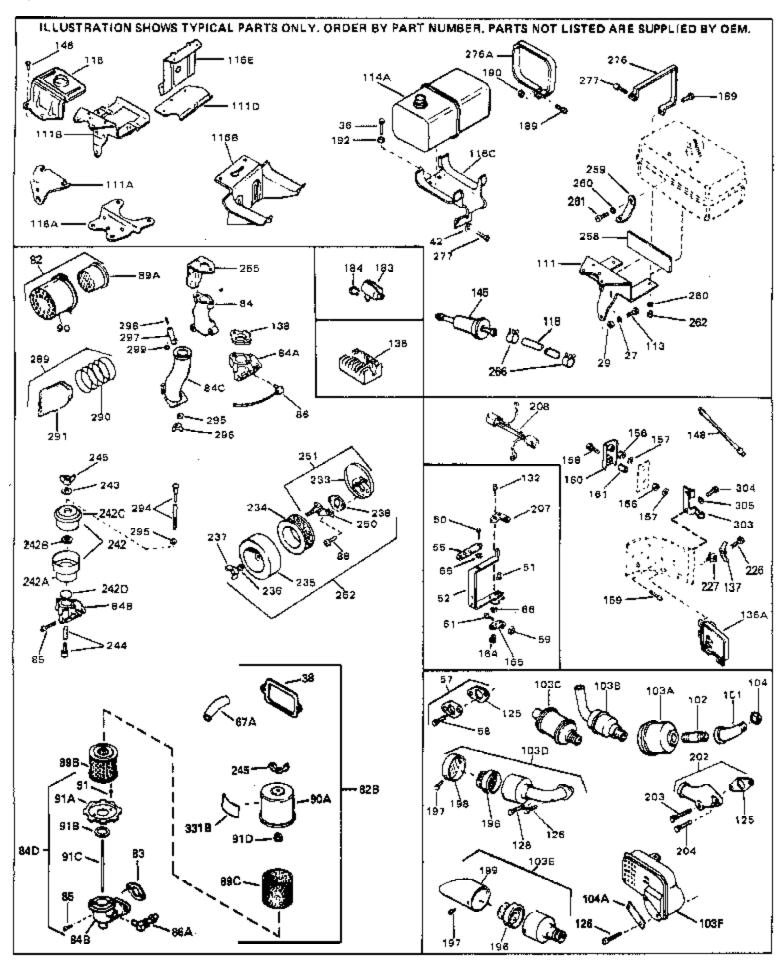

| Ref #                                                                                                                 | Part Number                                                                                                                                                                             | Qty Description                                                                                                                                                                                                                                                                                                                                                                                                                                                                                                                                                                                                                                                          |
|-----------------------------------------------------------------------------------------------------------------------|-----------------------------------------------------------------------------------------------------------------------------------------------------------------------------------------|--------------------------------------------------------------------------------------------------------------------------------------------------------------------------------------------------------------------------------------------------------------------------------------------------------------------------------------------------------------------------------------------------------------------------------------------------------------------------------------------------------------------------------------------------------------------------------------------------------------------------------------------------------------------------|
| 36<br>36<br>38<br>42<br>42<br>50<br>51                                                                                | 27513<br>650697A<br>650695A<br>650694A<br>27896A<br>26073<br>650691<br>650548<br>30319<br>32326A                                                                                        | Lockwasher, 1/4" (Use as required) Screw, 5/16-18 x 2-1/2" (Use as requi red) Screw, 5/16-18 x 2-1/4" (Use as requi red) Screw, 5/16-18 x 2" (Use as required) * Gasket, Breather cover Washer (Use as required) Washer, Flat (Use as required) Screw, 8-32 x 5/16" Rivet, Split (Used in early production) Lever, Governor (New lever does not need 1 of 51,66,132,164,165,207)                                                                                                                                                                                                                                                                                         |
| 57<br>58<br>59<br>61<br>66<br>67A<br>82B                                                                              | 30205<br>730130<br>30196<br>29216<br>29826<br>29918<br>32447<br>730561                                                                                                                  | Bracket, Adjusting Exh.Adap.Kit (Incl. 58 & 125) (Use as req.) Screw, 5/16-18 x 3/4" (Use as require d) Nut, Lock, 10-32 Screw, 10-32 x 3/4" Lockwasher, #8 E.T. Tube, Breather Air cleaner kit (Incl. 38, 67A, 83, 84B, 85,89B, 89C, 90A, 91, 91A, 91B, 91C, 91D, 245 & 331B) (Use only on engines with an externally vented fully adjustable carburetor)                                                                                                                                                                                                                                                                                                               |
| 82                                                                                                                    | 730127                                                                                                                                                                                  | Air Cleaner Ass'y. (Incl. 60, 83, 87, 88, 89A, 90, 238 & 331B) (Use as required)                                                                                                                                                                                                                                                                                                                                                                                                                                                                                                                                                                                         |
|                                                                                                                       | 27272A<br>34819                                                                                                                                                                         | * Gasket, Air cleaner<br>Air Cleaner Elbow (Incl. 84B, 86A, 91, 91A, 91B & 91C) (Use<br>in 730561 assembly only)                                                                                                                                                                                                                                                                                                                                                                                                                                                                                                                                                         |
| 89A<br>90<br>103E<br>111D<br>113<br>116E<br>118<br>118<br>125<br>126<br>128<br>132<br>148<br>148<br>202<br>203<br>204 | 28820<br>31700<br>31715<br>391026<br>34167<br>30063<br>34168<br>29774<br>30705<br>30962<br>27930A<br>30196<br>650694A<br>650548<br>34067<br>34069<br>31288<br>650697A<br>6021A<br>26460 | Screw, 10-32 x 1/2" Element, Air cleaner Body, Air cleaner Opt. Spark Arrest Muffler (Incl.196,1 97,199) Bracket, Fuel tank Screw, 1/4-20 x 1/2" Bracket, Fuel tank Fuel Line (Braided 8-1/4" 21 cm)(Use as req.) Fuel Line (Braided 16") (41 cm) (Use as req.) Fuel Line (Braided 32") (81 cm) (Use as req.) Gasket, Exhaust Screw, 5/16-18 x 3/4" Screw, 5/16-18 x 2" (Use as required) Screw, 8-32 x 5/16" (Early production ) Wire Assy., Alternator adapter (4-1/4 ") Wire Assy., Alternator adapter (6-3/4") Exh. Adaptor Kit (Incl.125,203,204) ( As req.) Screw, 5/16-18 x 2-1/2" (Use as requi red) Screw, 5/16-18 x 1-1/2" (Use as requi red) Clamp, Fuel line |