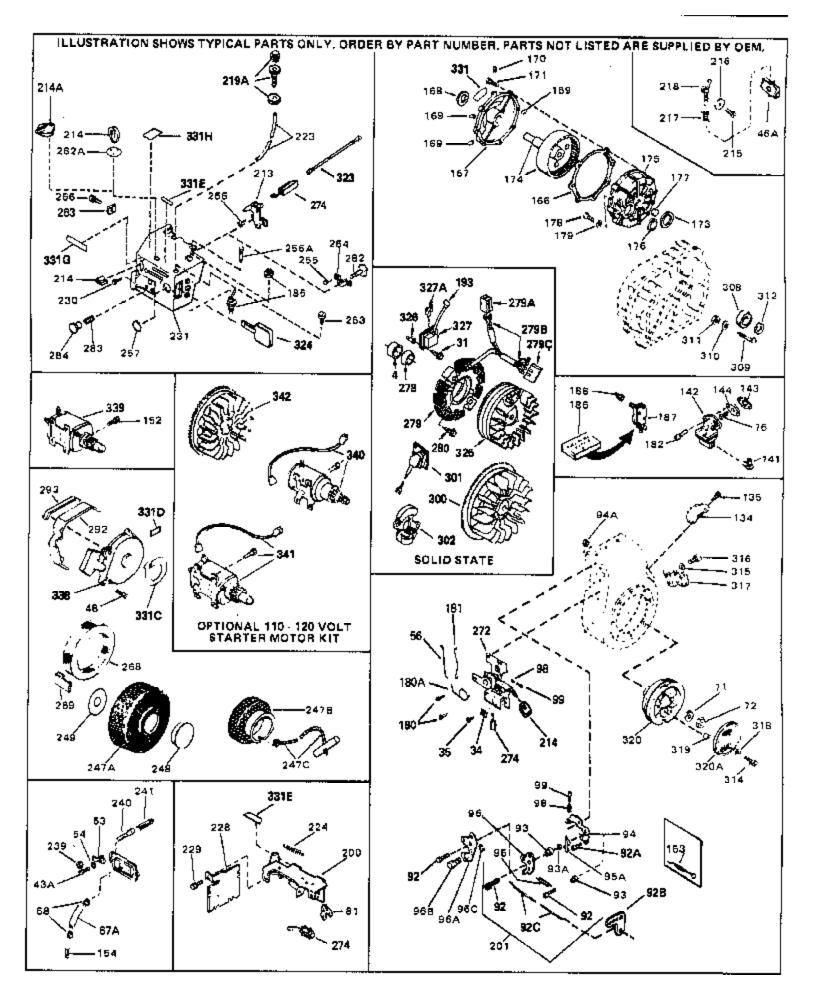

| Ref #                                                                                                                                                                                                                                             | Part Number                                                                                                                                                                                                                                                                                                                               | Qty Description                                                                                                                                                                                                                                                     |
|---------------------------------------------------------------------------------------------------------------------------------------------------------------------------------------------------------------------------------------------------|-------------------------------------------------------------------------------------------------------------------------------------------------------------------------------------------------------------------------------------------------------------------------------------------------------------------------------------------|---------------------------------------------------------------------------------------------------------------------------------------------------------------------------------------------------------------------------------------------------------------------|
|                                                                                                                                                                                                                                                   | 650561<br>34186A                                                                                                                                                                                                                                                                                                                          | Screw, 1/4-20 x 5/8"<br>Fuel Tank (Incl. 115 & 266) NOTE: These tanks were built<br>with different size fuel inlet openings. Tanks with the 1-3/16"<br>I.D. opening use fuel cap 33032 or 34210. Tanks with the<br>1-1/2" I.D. opening use fuel cap 35355 or 35650. |
|                                                                                                                                                                                                                                                   | 410144B<br>33032                                                                                                                                                                                                                                                                                                                          | Fuel Cap (White Plastic)(Std)(As requ ired)<br>Fuel Cap (Charcoal Plastic) (Spurt resistant, Low profile)<br>(Use as required)                                                                                                                                      |
| 115                                                                                                                                                                                                                                               | 34210                                                                                                                                                                                                                                                                                                                                     | Fuel Cap (Red Plastic) (Spurt resistant, High profile) (Use as required)                                                                                                                                                                                            |
| $ \begin{array}{c} 115\\ 116D\\ 118\\ 118\\ 118\\ 120\\ 121\\ 122\\ 123\\ 124\\ 125\\ 126\\ 127\\ 128\\ 129\\ 130\\ 131\\ 133\\ 149\\ 151\\ 193\\ 205\\ 209\\ 246\\ 247\\ 266\\ 270\\ 271\\ 273\\ 274\\ 275\\ 287\\ 287\\ 287\\ 313 \end{array} $ | 35355<br>34159<br>29774<br>30705<br>30962<br>650128<br>30622A<br>34174<br>650665<br>650542<br>27930A<br>30196<br>26073<br>650694A<br>32589<br>31843A<br>650836<br>650599<br>30747<br>650665<br>610118<br>650561<br>30939A<br>32125<br>590417<br>26460<br>31461<br>33876<br>31711B<br>610973<br>34043<br>27275<br>34246<br>650625<br>31752 |                                                                                                                                                                                                                                                                     |
| 331<br>332<br>333<br>334                                                                                                                                                                                                                          | 34346<br>550223<br>30547A<br>30548B<br>631021<br>631453                                                                                                                                                                                                                                                                                   | Decal, Instruction<br>Decal, Name<br>Contact Assy., Breaker<br>Condenser<br>Inlet Needle, Seat & Clip Assy.<br>Carburetor (Incl. 75) (Refer to Division 5, Section A, page 100<br>for breakdown)                                                                    |

| Ref # | Part Number | Qty | Description                                                                                                                                                                                                                                                 |
|-------|-------------|-----|-------------------------------------------------------------------------------------------------------------------------------------------------------------------------------------------------------------------------------------------------------------|
| 337   | 610689A     |     | Magneto NOTE: The complete magneto is not available as<br>an assembly. The magneto number is shown for reference<br>purposes only. Order component parts individually, as show<br>in parts list. (Refer to Division 5, Section B, page 24 for<br>breakdown) |
| 338   | 590420      |     | Rewind Starter (Refer to Division 5, Section C, page 25 for breakdown)                                                                                                                                                                                      |
| 343   | 33239A      |     | Gasket Set (Incl. items marked*)                                                                                                                                                                                                                            |

|     |        | / Description                                                                                                                                                                                                                                                                                                               |
|-----|--------|-----------------------------------------------------------------------------------------------------------------------------------------------------------------------------------------------------------------------------------------------------------------------------------------------------------------------------|
|     | 650489 | Screw, 1/4-20 x 5/8"                                                                                                                                                                                                                                                                                                        |
|     | 27793  | Clip, Conduit (Use as required)                                                                                                                                                                                                                                                                                             |
|     | 28942  | Screw, 10-32 x 3/8" (Use as required)                                                                                                                                                                                                                                                                                       |
|     | 650128 | Screw, 10-24 x 1/2"                                                                                                                                                                                                                                                                                                         |
|     | 29716  | Screw, 1/4-28 x 7/16"                                                                                                                                                                                                                                                                                                       |
|     | 31710  | Link, Throttle                                                                                                                                                                                                                                                                                                              |
|     | 650815 | Washer, Belleville                                                                                                                                                                                                                                                                                                          |
|     | 8116   | Nut, Hex                                                                                                                                                                                                                                                                                                                    |
|     | 28569  | Spring, Compression                                                                                                                                                                                                                                                                                                         |
|     | 29500  | Screw, 8-32 x 3/4"                                                                                                                                                                                                                                                                                                          |
|     | 610118 | Cover, Spark plug (Use as required)                                                                                                                                                                                                                                                                                         |
|     | 650764 | Nut, "U" Type (Use as required)                                                                                                                                                                                                                                                                                             |
|     | 610973 | Terminal Ass'y. (As req. on late prod uction)                                                                                                                                                                                                                                                                               |
|     | 31793  | Bearing, Ball                                                                                                                                                                                                                                                                                                               |
|     | 31855  | Retainer, Bearing                                                                                                                                                                                                                                                                                                           |
|     | 650778 | Washer, Lock                                                                                                                                                                                                                                                                                                                |
|     | 650580 | Nut, Lock                                                                                                                                                                                                                                                                                                                   |
|     | 31792  | Washer, Thrust                                                                                                                                                                                                                                                                                                              |
|     | 550223 | Decal, Name                                                                                                                                                                                                                                                                                                                 |
| 338 | 590420 | Rewind Starter (Refer to Division 5, Section C, page 25 for                                                                                                                                                                                                                                                                 |
|     |        | breakdown)                                                                                                                                                                                                                                                                                                                  |
| 340 | 33328D | Starter Motor Kit (110-120 Volt) This 110-120 volt starter<br>motor kit may have been added to this engine. It can be<br>added only if cylinder hasdrilled and tapped starter mounting<br>bosses and a ring gear flywheel (see#342). Refer to service<br>number stamped on end cap of motor, or on decal, for<br>identifica |
| 342 | 30811A | Flywheel (Ring gear flywheel requiredon engines using 110-120 volt starter kits listed above)                                                                                                                                                                                                                               |
| 342 | 611042 | Flywheel (Used on Type letters H and above) (Std. Point ignition) (Ring gear flywheel required on engines using 110-120 volt starter kits listed above)                                                                                                                                                                     |
| 342 | 611085 | Flywheel (Minimum ring gear flywheel required on engines<br>using 110-120 volt starter kits listed above) (Use withSolid<br>State ignition)                                                                                                                                                                                 |