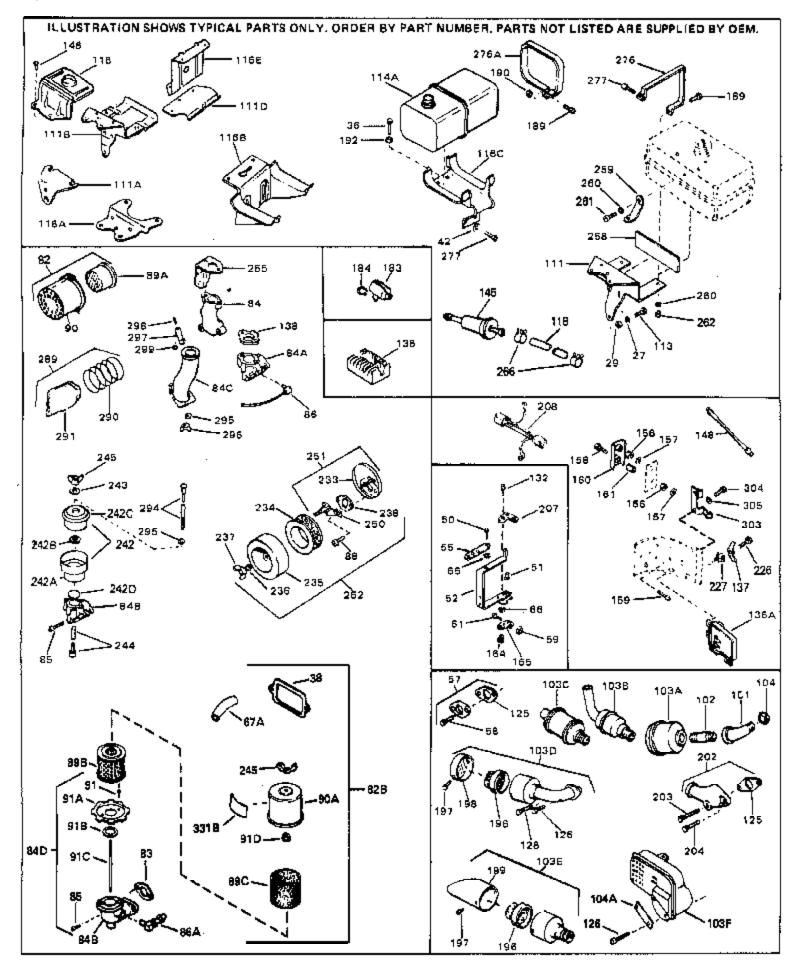

|      |         | Oty Description                                              |
|------|---------|--------------------------------------------------------------|
| 27   | 27513   | Lockwasher, 1/4" (Use as required)                           |
| 36   | 650697A | Screw, 5/16-18 x 2-1/2" (Use as requi red)                   |
| 36   | 650695A | Screw, 5/16-18 x 2-1/4" (Use as requi red)                   |
| 36   | 650694A | Screw, 5/16-18 x 2" (Use as required)                        |
| 38   | 27896A  | * Gasket, Breather cover                                     |
| 42   | 26073   | Washer (Use as required)                                     |
| 42   | 650691  | Washer, Flat (Use as required)                               |
|      | 650548  | Screw, 8-32 x 5/16"                                          |
|      | 30319   | Rivet, Split (Used in early productio n)                     |
|      | 32326A  | Lever, Governor (New lever does not need 1 of                |
|      |         | 51,66,132,164,165,207)                                       |
| 55   | 30205   | Bracket, Adjusting                                           |
|      | 730130  | Exh.Adap.Kit (Incl. 58 & 125) (Use as req.)                  |
|      | 30196   | Screw, 5/16-18 x 3/4" (Use as require d)                     |
|      | 29216   | Nut, Lock, 10-32                                             |
|      | 29826   | Screw, 10-32 x 3/4"                                          |
|      | 29918   | Lockwasher, #8 E.T.                                          |
|      | 730127  | Air Cleaner Ass'y. (Incl. 60, 83, 87, 88, 89A, 90, 238 & 331 |
| 02   |         | (Use as required)                                            |
| 82B  | 730561  | Air cleaner kit (Incl. 38, 67A, 83, 84B, 85,89B, 89C, 90A, 9 |
|      |         | 91A, 91B, 91C, 91D, 245 & 331B) (Use only on engines wit     |
|      |         | an externally vented fully adjustable carburetor)            |
| 83   | 27272A  | * Gasket, Air cleaner                                        |
| 84D  | 34819   | Air Cleaner Elbow (Incl. 84B, 86A, 91, 91A, 91B & 91C) (U    |
|      |         | in 730561 assembly only)                                     |
| 88   | 28820   | Screw, 10-32 x 1/2"                                          |
| 90   | 31715   | Body, Air cleaner                                            |
| 103E | 391026  | Opt. Spark Arrest Muffler (Incl.196,1 97,199)                |
| 113  | 650561  | Screw, 1/4-20 x 5/8"                                         |
|      | 29774   | Fuel Line (Braided 8-1/4" 21 cm)(Use as req.)                |
|      | 30705   | Fuel Line (Braided 16") (41 cm) (Use as req.)                |
|      | 30962   | Fuel Line (Braided 32") (81 cm) (Use as req.)                |
|      | 27930A  | Gasket, Exhaust                                              |
| 126  | 30196   | Screw, 5/16-18 x 3/4"                                        |
| 128  | 650694A | Screw, 5/16-18 x 2" (Use as required)                        |
| 132  | 650548  | Screw, 8-32 x 5/16" (Early production)                       |
| 148  | 34067   | Wire Assy., Alternator adapter (4-1/4 ")                     |
|      | 34069   | Wire Assy., Alternator adapter (6-3/4 ")                     |
|      | 31288   | Exh. Adaptor Kit (Incl.125,203,204) ( As req.)               |
|      | 650697A | Screw, 5/16-18 x 2-1/2" (Use as required)                    |
|      | 6021A   | Screw, 5/16-18 x 1-1/2" (Use as required)                    |
|      | 26460   | Clamp, Fuel line                                             |
|      |         |                                                              |