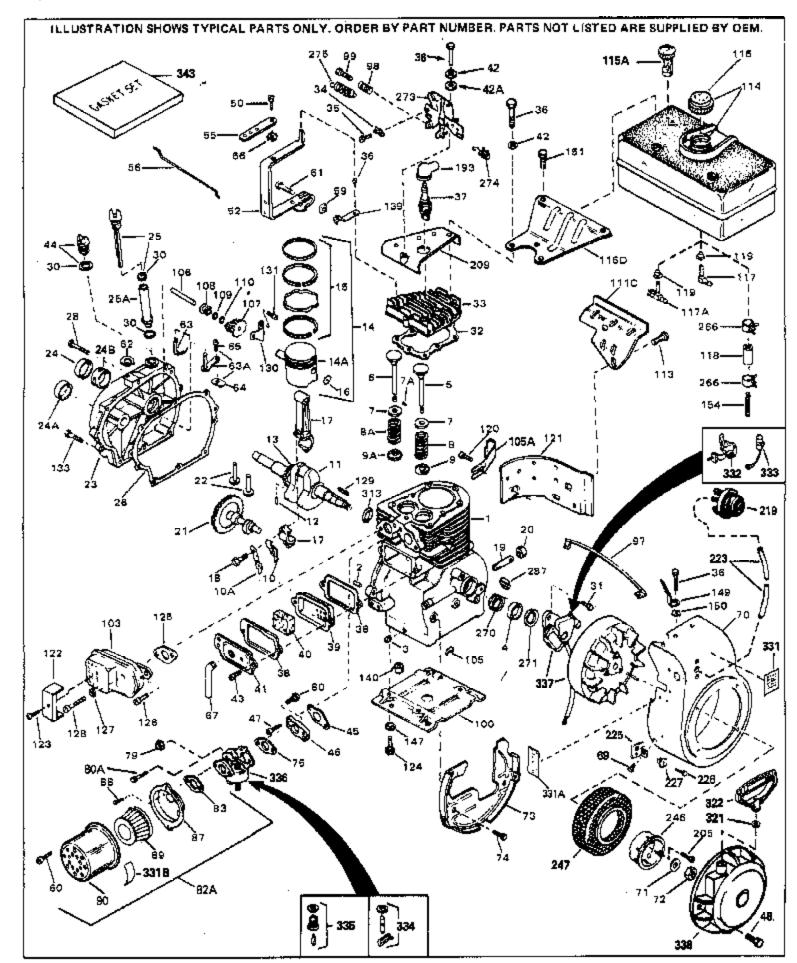

| Ref #                      | Part Number Qty          | Description                                              |
|----------------------------|--------------------------|----------------------------------------------------------|
| 1                          | 32769B                   | Cylinder (Incl. 2, 3, 4, 76 & 270) (2 -3/4")             |
| 2                          | 27652                    | Pin, Dowel                                               |
|                            | 27642                    | Plug, Oil drain                                          |
|                            |                          |                                                          |
|                            | 32630                    | Seal, Oil                                                |
| 5                          | 32783                    | Intake Valve (Std.) (Incl. 9)                            |
| 5                          | 32784                    | Intake Valve (1/32" OS) (Incl. 9)                        |
|                            | 27878A                   | Exhaust Valve (Std.) (Incl. 9)                           |
|                            | 27880A                   | Exhaust Valve (1/32" OS) (Incl. 9)                       |
|                            |                          |                                                          |
|                            | 20810                    | Pin, Valve spring retainer (Use as re quired)            |
| 7                          | 27882                    | Cap, Upper valve spring                                  |
| 8                          | 27881                    | Spring, Valve                                            |
| 8A                         | 27881                    | Spring, Valve                                            |
|                            | 32581                    | Cap, Lower valve spring                                  |
|                            |                          |                                                          |
|                            | 32581                    | Cap, Lower valve spring                                  |
|                            | 34242                    | Dipper, Oil                                              |
| 10A                        | 32590                    | Plate, Lock & Oil dipper (This plate may be replaced by  |
|                            |                          | 34242 oil dipper but 650662C screw must be used.)        |
|                            | 32773                    | Crankshaft (Incl. 12 & 13)                               |
| 12                         | 29783                    | Crankshaft Gear Pin (Early production)                   |
| 13                         | 27884                    | Gear, Crankshaft (Used in early production) This gear is |
| 10                         | 21001                    | servicable onlywhen it is pinned to the crankshaft.      |
| 14                         | 34528                    | Piston, Pin & Ring Set (Std.) (2-3/4" Bore)              |
|                            | 34529                    | Piston, Pin & Ring Set (.010" OS)                        |
|                            |                          |                                                          |
|                            | 34530                    | Piston, Pin & Ring Set (.020" OS)                        |
| 14A                        | 32770B                   | Piston & Pin Ass'y. (Std.)(2-3/4")(In cl.16)             |
| 14A                        | 32771B                   | Piston & Pin Ass'y. (.010" OS) (Incl. 16)                |
|                            | 32772B                   | Piston & Pin Ass'y. (.020" OS) (Incl. 16)                |
|                            | 32595                    |                                                          |
|                            |                          | Ring Set (Std.) (2-3/4" Bore)                            |
|                            | 32596                    | Ring Set (.010" OS)                                      |
| 15                         | 32597                    | Ring Set (.020" OS)                                      |
| 16                         | 27888                    | Ring, Piston pin retaining                               |
| 17                         | 32591C                   | Rod Assy., Connecting (Incl. 10 & 18)                    |
|                            | 650662C                  | Screw, Connecting rod (2 each)                           |
|                            | 33931                    | Camshaft (MCR) (Extended)                                |
|                            |                          |                                                          |
|                            | 34034                    | Lifter, Valve                                            |
| 23                         | 32729                    | Cylinder Cover (Incl.24,24A,106,309,3 10,311)            |
| 24                         | 28460                    | Seal, Oil                                                |
|                            | 28926                    | Seal, Oil                                                |
|                            |                          |                                                          |
|                            | 31546                    | Bushing, Crankshaft (Use as required)                    |
|                            | 31297                    | Dipstick, Oil (Incl. 30)                                 |
| 26                         | 30684                    | * Gasket, Cylinder cover                                 |
|                            | 650451                   | Screw, 1/4-20 x 1"                                       |
|                            | 29673                    | * Gasket, Oil filler                                     |
|                            |                          |                                                          |
|                            | 650489                   | Screw, 1/4-20 x 5/8"                                     |
|                            | 32631A                   | * Gasket, Cylinder head                                  |
| 33                         | 30938A                   | Head, Cylinder                                           |
|                            | 27793                    | Clip, Conduit (Use as required)                          |
|                            | 28942                    | Screw, 10-32 x 3/8" (Use as required)                    |
|                            |                          |                                                          |
|                            | 650697A                  | Screw, 5/16-18 x 2-1/2" (Use as required)                |
|                            | 650695A                  | Screw, 5/16-18 x 2-1/4" (Use as requi red)               |
|                            | 650694A                  | Screw, 5/16-18 x 2" (Use as required)                    |
| 36                         | 33636                    | Resistor Spark Plug (RJ-8C)                              |
|                            |                          |                                                          |
| 37                         |                          | Decietor Spork Dilla                                     |
| 37<br>37                   | 34251                    | Resistor Spark Plug                                      |
| 37<br>37<br>38             | 34251<br>27896A          | * Gasket, Breather cover                                 |
| 37<br>37<br>38             | 34251                    | * Gasket, Breather cover                                 |
| 37<br>37<br>38<br>39       | 34251<br>27896A<br>28423 | * Gasket, Breather cover<br>Body, Breather               |
| 37<br>37<br>38<br>39<br>40 | 34251<br>27896A          | * Gasket, Breather cover                                 |

|      |         | ty Description                                               |
|------|---------|--------------------------------------------------------------|
|      | 26073   | Washer (Use as required)                                     |
| 42   | 650691  | Washer, Flat (Use as required)                               |
| 42A  | 650690  | Washer, Belleville (Use as required)                         |
| 43   | 650128  | Screw, 10-24 x 1/2"                                          |
|      | 27915A  | * Gasket, Intake                                             |
|      | 30195A  | Flange, Carburetor (Incl. 79 & 80)                           |
|      | 30196   | Screw, 5/16-18 x 3/4"                                        |
|      |         |                                                              |
|      | 29716   | Screw, 1/4-28 x 7/16"                                        |
|      | 650548  | Screw, 8-32 x 5/16"                                          |
| 52   | 32326A  | Lever, Governor (New lever does not need 1 of                |
|      |         | 51,66,132,164,165,207)                                       |
| 55   | 30205   | Bracket, Adjusting                                           |
|      | 31710   | Link, Throttle                                               |
|      |         |                                                              |
|      | 29216   | Nut, Lock, 10-32                                             |
|      | 650152  | Screw, 8-32 x 3/8"                                           |
|      | 29826   | Screw, 10-32 x 3/4"                                          |
| 62   | 29642   | Ring, Retaining                                              |
| 63   | 30699B  | Governor Rod Ass'y. (This one-piece governor rodis no longer |
|      |         | used. It is replaced by 30699C ass'y, Ref. no. 63A)          |
| ~^^  | 206000  |                                                              |
|      | 30699C  | Rod Assy., Governor (Incl. 64 & 65)                          |
|      | 30700   | Yoke, Governor                                               |
|      | 650494  | Screw, 6-40 x 5/16"                                          |
| 66   | 29918   | Lockwasher, #8 E.T.                                          |
| 67   | 35350   | Tube, Breather                                               |
| 69   | 29747B  | Screw, 5/16-24 x 21/32"                                      |
|      | 32158E  | Blower Housing (For elec.star.)(Incl. 134,135)               |
|      | 650815  | Washer, Belleville                                           |
|      | 8116    | Nut, Hex                                                     |
|      | 29536   | •                                                            |
| 13   | 23330   | Blower Housing Baffle (without electric starter knock-out)   |
|      |         | (Use as required)                                            |
| 73   | 35256A  | Blower Housing Baffle (with electric starter knock-out) (Use |
|      |         | as required) (Point Ignition)                                |
| 74   | 050504  |                                                              |
|      | 650561  | Screw, 1/4-20 x 5/8"                                         |
|      | 31688A  | * Gasket, Carburetor                                         |
|      | 29752   | Nut & Lockwasher Assy., 1/4-28                               |
| 80   | 650572  | Screw, 1/4-28 x 1-1/8"                                       |
| 82A  | 730164  | Air Cleaner Ass'y. (Incl. 60, 83, 87, 88, 89, 90A & 331B)    |
|      |         | (Use as required)                                            |
|      | 07070 4 |                                                              |
|      | 27272A  | * Gasket, Air cleaner                                        |
| 87   | 31691   | Bracket, Air cleaner NOTE: 130010 thru 10C & 11 used in      |
|      |         | early production only.                                       |
| 00   | 28820   | Scrow 10.32 x $1/2"$                                         |
|      | 28820   | Screw, 10-32 x 1/2"                                          |
|      | 30727   | Element, Air cleaner                                         |
|      | 31715   | Body, Air cleaner                                            |
|      | 34235   | Ground Wire                                                  |
|      | 28569   | Spring, Compression                                          |
| 99   | 29500   | Screw, 8-32 x 3/4"                                           |
|      | 29538   | Base, Engine mounting                                        |
|      | 32401   | Muffler                                                      |
|      | 31845   | Shaft, Mechanical governor                                   |
|      |         | •                                                            |
|      | 30591   | Gear Assy., Governor (Incl. 109)                             |
|      | 30588A  | Spool, Governor                                              |
|      | 30590A  | Washer, Flat                                                 |
|      | 29193   | Ring, Retaining                                              |
| 111C | 34158   | Bracket, Fuel tank                                           |
|      |         |                                                              |