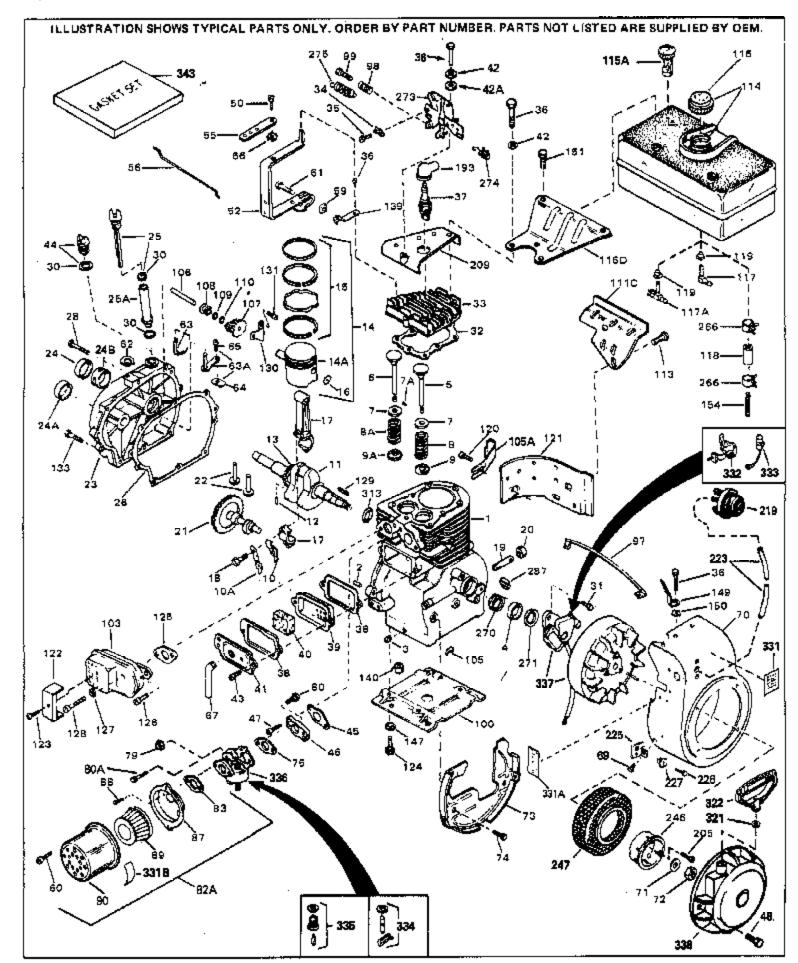

| Ref # | Part Number Qty |                                                          |
|-------|-----------------|----------------------------------------------------------|
| 1     | 32769B          | Cylinder (Incl. 2, 3, 4, 76 & 270) (2 -3/4")             |
| 2     | 27652           | Pin, Dowel                                               |
|       | 27642           | Plug, Oil drain                                          |
|       | 32630           |                                                          |
|       |                 | Seal, Oil                                                |
|       | 32783           | Intake Valve (Std.) (Incl. 9)                            |
| 5     | 32784           | Intake Valve (1/32" OS) (Incl. 9)                        |
| 6     | 31469A          | Exhaust Valve (Std.) (Incl. 9)                           |
|       | 31470A          | Exhaust Valve (1/32" OS) (Incl. 9)                       |
|       | 20810           |                                                          |
|       |                 | Pin, Valve spring retainer (Use as re quired)            |
|       | 27882           | Cap, Upper valve spring                                  |
| 8A    | 27881           | Spring, Valve                                            |
| 8     | 27881           | Spring, Valve                                            |
|       | 32581           | Cap, Lower valve spring                                  |
|       |                 |                                                          |
|       | 32581           | Cap, Lower valve spring                                  |
| 10A   | 32590           | Plate, Lock & Oil dipper (This plate may be replaced by  |
|       |                 | 34242 oil dipper but 650662C screw must be used.)        |
| 10    | 34242           | Dipper Oil                                               |
|       | 32774           | Dipper, Oil<br>Crankshaft (Incl. 12 & 13)                |
|       |                 |                                                          |
|       | 29783           | Crankshaft Gear Pin (Early production )                  |
| 13    | 27884           | Gear, Crankshaft (Used in early production) This gear is |
|       |                 | servicable onlywhen it is pinned to the crankshaft.      |
| 140   | 32770B          | Dictor & Din Acchy (Std)( $2\cdot 2/4$ ")(In cl 16)      |
|       |                 | Piston & Pin Ass'y. (Std.)(2-3/4")(In cl.16)             |
|       | 32771B          | Piston & Pin Ass'y. (.010" OS) (Incl. 16)                |
| 14A   | 32772B          | Piston & Pin Ass'y. (.020" OS) (Incl. 16)                |
| 14    | 34528           | Piston, Pin & Ring Set (Std.) (2-3/4" Bore)              |
|       | 34529           | Piston, Pin & Ring Set (.010" OS)                        |
|       | 34530           | Piston, Pin & Ring Set (.020" OS)                        |
|       |                 |                                                          |
|       | 32595           | Ring Set (Std.) (2-3/4" Bore)                            |
| 15    | 32596           | Ring Set (.010" OS)                                      |
| 15    | 32597           | Ring Set (.020" OS)                                      |
|       | 27888           | Ring, Piston pin retaining                               |
|       | 32591C          | Rod Assy., Connecting (Incl. 10 & 18)                    |
|       |                 |                                                          |
|       | 650662C         | Screw, Connecting rod (2 each)                           |
| 21    | 32115           | Camshaft (MCR)                                           |
| 22    | 34034           | Lifter, Valve                                            |
|       | 31451A          | Cylinder Cover (Incl.24, 106, 309, 31 0 & 311)           |
|       | 31546           | Bushing, Crankshaft (Use as required)                    |
|       |                 |                                                          |
|       | 28460           | Seal, Oil                                                |
| 25A   | 33893A          | Tube, Oil filler                                         |
| 25    | 34011A          | Dipstick, Oil (Incl. 30)                                 |
|       | 30684           | * Gasket, Cylinder cover                                 |
|       | 650451          | Screw, 1/4-20 x 1"                                       |
|       |                 |                                                          |
|       | 33590           | "O" Ring                                                 |
| 31    | 650489          | Screw, 1/4-20 x 5/8"                                     |
| 32    | 32631A          | * Gasket, Cylinder head                                  |
|       | 30938A          | Head, Cylinder                                           |
|       |                 |                                                          |
|       | 27793           | Clip, Conduit (Use as required)                          |
|       | 28942           | Screw, 10-32 x 3/8" (Use as required)                    |
| 36    | 650697A         | Screw, 5/16-18 x 2-1/2" (Use as requi red)               |
| 36    | 650695A         | Screw, 5/16-18 x 2-1/4" (Use as required)                |
|       | 650694A         | Screw, 5/16-18 x 2" (Use as required)                    |
|       |                 |                                                          |
|       | 33636           | Resistor Spark Plug (RJ-8C)                              |
| 37    | 34251           | Resistor Spark Plug                                      |
| 38    | 27896A          | * Gasket, Breather cover                                 |
| 50    | 28423           | Body, Breather                                           |
| 20    |                 |                                                          |
|       |                 | •                                                        |
| 40    | 28425<br>28425  | Element, Breather<br>Cover, Valve spring                 |

|     | Part Number | Qty Description                                                                                           |
|-----|-------------|-----------------------------------------------------------------------------------------------------------|
| 42A | 650690      | Washer, Belleville (Use as required)                                                                      |
| 42  | 26073       | Washer (Use as required)                                                                                  |
| 42  | 650691      | Washer, Flat (Use as required)                                                                            |
| 43  | 650128      | Screw, 10-24 x 1/2"                                                                                       |
|     | 27915A      | * Gasket, Intake                                                                                          |
|     | 34712       | Flange Carburetor                                                                                         |
|     | 30196       | Screw, 5/16-18 x 3/4"                                                                                     |
|     | 29716       | Screw, 1/4-28 x 7/16"                                                                                     |
|     | 650548      | Screw, 8-32 x 5/16"                                                                                       |
|     | 33454       |                                                                                                           |
|     |             | Lever Assy., Governor                                                                                     |
|     | 34662       | Link, Throttle                                                                                            |
|     | 29216       | Nut, Lock, 10-32                                                                                          |
|     | 29826       | Screw, 10-32 x 3/4"                                                                                       |
|     | 29642       | Ring, Retaining                                                                                           |
| 63  | 30699B      | Governor Rod Ass'y. (This one-piece governor rodis no longe                                               |
|     |             | used. It is replaced by 30699C ass'y.,Ref. no. 63A)                                                       |
| 63A | 30699C      | Rod Assy., Governor (Incl. 64 & 65)                                                                       |
| 64  | 30700       | Yoke, Governor                                                                                            |
| 65  | 650494      | Screw, 6-40 x 5/16"                                                                                       |
|     | 29918       | Lockwasher, #8 E.T.                                                                                       |
|     | 29747B      | Screw, 5/16-24 x 21/32"                                                                                   |
|     | 32158E      | Blower Housing (For elec.star.)(Incl. 134,135)                                                            |
|     | 650815      | <b>U</b> ( ) ( )                                                                                          |
|     |             | Washer, Belleville                                                                                        |
|     | 8116        | Nut, Hex                                                                                                  |
| 73  | 29536       | Blower Housing Baffle (without electric starter knock-out) (Use as required)                              |
| 73  | 35256A      | Blower Housing Baffle (with electric starter knock-out) (Use                                              |
|     |             | as required) (Point Ignition)                                                                             |
| 74  | 650561      | Screw, 1/4-20 x 5/8"                                                                                      |
| 75  | 31688A      | * Gasket, Carburetor                                                                                      |
| 80A | 650517      | Screw, 1/4-20 x 27/32"                                                                                    |
| 82A | 730164      | Air Cleaner Ass'y. (Incl. 60, 83, 87, 88, 89, 90A & 331B)                                                 |
|     |             | (Use as required)                                                                                         |
| 83  | 27272A      | * Gasket, Air cleaner                                                                                     |
| 98  | 31342       | Spring, Compression                                                                                       |
|     | 650549      | Screw, 5-40 x 7/16"                                                                                       |
|     | 29538       | Base, Engine mounting                                                                                     |
|     | 32401       | Muffler                                                                                                   |
|     | 31845       | Shaft, Mechanical governor                                                                                |
|     |             |                                                                                                           |
|     | 30591       | Gear Assy., Governor (Incl. 109)                                                                          |
|     | 30588A      | Spool, Governor                                                                                           |
|     | 30590A      | Washer, Flat                                                                                              |
|     | 29193       | Ring, Retaining                                                                                           |
|     | 34158       | Bracket, Fuel tank                                                                                        |
| 113 | 650561      | Screw, 1/4-20 x 5/8"                                                                                      |
| 114 | 34186A      | Fuel Tank (Incl. 115 & 266) NOTE: These tanks were built                                                  |
|     |             | with different size fuel inlet openings. Tanks with the 1-3/16"                                           |
|     |             | I.D. opening use fuel cap 33032 or 34210. Tanks with the 1-1/2" I.D. opening use fuel cap 35355 or 35650. |
| 115 | 410144B     | Fuel Cap (White Plastic)(Std)(As requ ired)                                                               |
|     | 33032       | Fuel Cap (Charcoal Plastic) (Spurt resistant, Low profile)<br>(Use as required)                           |
|     |             | ( ··· · · · · · · · · · · · · · · · ·                                                                     |
| 115 | 34210       | Fuel Cap (Red Plastic) (Spurt resistant, High profile) (Use as                                            |

| Ref # | Part Number | Qty | Description                                                                                                   |
|-------|-------------|-----|---------------------------------------------------------------------------------------------------------------|
| 115   | 35355       |     | Fuel Cap (Use as required)                                                                                    |
| 116D  | 34159       |     | Plate, Fuel tank mounting                                                                                     |
| 118   | 29774       |     | Fuel Line (Braided 8-1/4" 21 cm)(Use as req.)                                                                 |
| 118   | 30705       |     | Fuel Line (Braided 16") (41 cm) (Use as req.)                                                                 |
|       | 30962       |     | Fuel Line (Braided 32") (81 cm) (Use as req.)                                                                 |
|       | 650128      |     | Screw, 10-24 x 1/2" (Use as required)                                                                         |
|       | 30622A      |     | Extension, Blower housing                                                                                     |
|       | 650542      |     | Screw, 5/16-18 x 3/4"                                                                                         |
|       | 27930A      |     | Gasket, Exhaust                                                                                               |
| 126   | 30196       |     | Screw, 5/16-18 x 3/4"                                                                                         |
| 127   | 26073       |     | Washer (Use as required)                                                                                      |
|       | 650694A     |     | Screw, 5/16-18 x 2" (Use as required)                                                                         |
|       | 32589       |     | Key, Flywheel                                                                                                 |
|       | 31843A      |     | Bracket, Governor gear                                                                                        |
|       | 650836      |     | Screw, 10-24 x 1/2"                                                                                           |
|       | 650599      |     | Screw, 1/4-20 x 1-1/2"                                                                                        |
|       | 30747       |     | Clip, Shorting                                                                                                |
|       | 650890      |     | Lockwasher                                                                                                    |
|       | 650665      |     | Screw, 1/4-15 x 7/8"                                                                                          |
|       | 610118      |     | Cover, Spark plug (Use as required)                                                                           |
|       | 650561      |     | Screw, 1/4-20 x 5/8" (Use as required )                                                                       |
|       | 30939A      |     | Cover, Cylinder head                                                                                          |
|       | 32125       |     | Cup, Starter                                                                                                  |
|       | 590417      |     | Screen, Starter cup                                                                                           |
|       | 26460       |     | Clamp, Fuel line                                                                                              |
|       | 31461       |     | Bushing, Crankshaft (Use as required)                                                                         |
|       | 33876       |     | Gasket, Stator                                                                                                |
|       | 610973      |     | Terminal Ass'y. (As req. on late prod uction)                                                                 |
| 275   | 34043       |     | Spring, Control lever                                                                                         |
|       | 27275       |     | Clip, Hi-tension wire (Use as require d)                                                                      |
| 287   | 34246       |     | Clip, Ground wire (Use as required)                                                                           |
|       | 650625      |     | Washer, Thrust                                                                                                |
|       | 34346       |     | Decal, Instruction                                                                                            |
|       | 34704       |     | Decal, Air cleaner                                                                                            |
|       | 34768       |     | Decal, Name                                                                                                   |
| 332   | 30547A      |     | Contact Assy., Breaker                                                                                        |
|       | 30548B      |     | Condenser                                                                                                     |
| 334   | 631021      |     | Inlet Needle, Seat & Clip Assy.                                                                               |
| 336   | 632201      |     | Carburetor (Incl. 75) (Refer to Division 5, Section A, page 176                                               |
|       |             |     | for breakdown)                                                                                                |
| 207   | 610690.4    |     |                                                                                                               |
| 337   | 610689A     |     | Magneto NOTE: The complete magneto is not available as an assembly. The magneto number is shown for reference |
|       |             |     |                                                                                                               |
|       |             |     | purposes only. Order component parts individually, as show                                                    |
|       |             |     | in parts list. (Refer to Division 5, Section B, page 24 for                                                   |
|       |             |     | breakdown)                                                                                                    |
| 338   | 590420      |     | Rewind Starter (Refer to Division 5, Section C, page 25 for                                                   |
|       |             |     | breakdown)                                                                                                    |
| 040   | 222201      |     | Casket Set (Incl. itoms marked*)                                                                              |
| 343   | 33239A      |     | Gasket Set (Incl. items marked*)                                                                              |
|       |             |     |                                                                                                               |