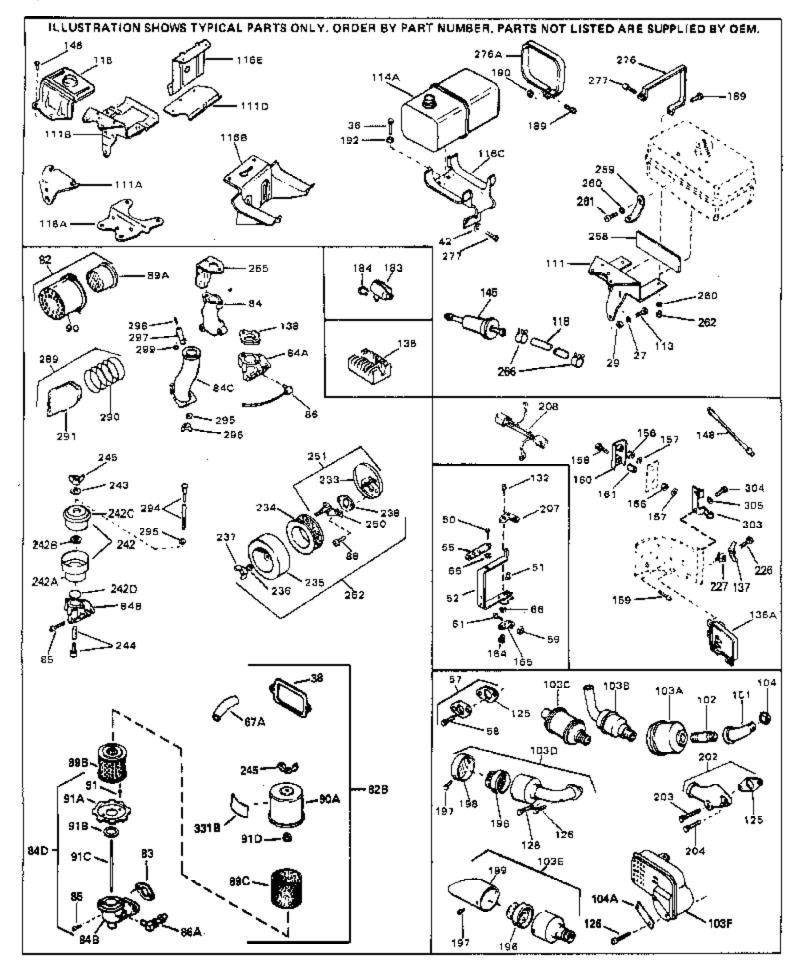

|     | Part Number | Qty Description                                                                                           |
|-----|-------------|-----------------------------------------------------------------------------------------------------------|
| 42A | 650690      | Washer, Belleville (Use as required)                                                                      |
| 42  | 26073       | Washer (Use as required)                                                                                  |
| 42  | 650691      | Washer, Flat (Use as required)                                                                            |
| 43  | 650128      | Screw, 10-24 x 1/2"                                                                                       |
|     | 27915A      | * Gasket, Intake                                                                                          |
|     | 34712       | Flange Carburetor                                                                                         |
|     | 30196       | Screw, 5/16-18 x 3/4"                                                                                     |
|     | 29716       | Screw, 1/4-28 x 7/16"                                                                                     |
|     | 650548      | Screw, 8-32 x 5/16"                                                                                       |
|     | 33454       |                                                                                                           |
|     |             | Lever Assy., Governor                                                                                     |
|     | 34662       | Link, Throttle                                                                                            |
|     | 29216       | Nut, Lock, 10-32                                                                                          |
|     | 29826       | Screw, 10-32 x 3/4"                                                                                       |
|     | 29642       | Ring, Retaining                                                                                           |
| 63  | 30699B      | Governor Rod Ass'y. (This one-piece governor rodis no longe                                               |
|     |             | used. It is replaced by 30699C ass'y.,Ref. no. 63A)                                                       |
| 63A | 30699C      | Rod Assy., Governor (Incl. 64 & 65)                                                                       |
| 64  | 30700       | Yoke, Governor                                                                                            |
| 65  | 650494      | Screw, 6-40 x 5/16"                                                                                       |
|     | 29918       | Lockwasher, #8 E.T.                                                                                       |
|     | 29747B      | Screw, 5/16-24 x 21/32"                                                                                   |
|     | 32158E      | Blower Housing (For elec.star.)(Incl. 134,135)                                                            |
|     | 650815      | <b>U</b> ( ) ( )                                                                                          |
|     |             | Washer, Belleville                                                                                        |
|     | 8116        | Nut, Hex                                                                                                  |
| 73  | 29536       | Blower Housing Baffle (without electric starter knock-out) (Use as required)                              |
| 73  | 35256A      | Blower Housing Baffle (with electric starter knock-out) (Use                                              |
|     |             | as required) (Point Ignition)                                                                             |
| 74  | 650561      | Screw, 1/4-20 x 5/8"                                                                                      |
| 75  | 31688A      | * Gasket, Carburetor                                                                                      |
| 80A | 650517      | Screw, 1/4-20 x 27/32"                                                                                    |
| 82A | 730164      | Air Cleaner Ass'y. (Incl. 60, 83, 87, 88, 89, 90A & 331B)                                                 |
|     |             | (Use as required)                                                                                         |
| 83  | 27272A      | * Gasket, Air cleaner                                                                                     |
| 98  | 31342       | Spring, Compression                                                                                       |
|     | 650549      | Screw, 5-40 x 7/16"                                                                                       |
|     | 29538       | Base, Engine mounting                                                                                     |
|     | 32401       | Muffler                                                                                                   |
|     | 31845       | Shaft, Mechanical governor                                                                                |
|     |             |                                                                                                           |
|     | 30591       | Gear Assy., Governor (Incl. 109)                                                                          |
|     | 30588A      | Spool, Governor                                                                                           |
|     | 30590A      | Washer, Flat                                                                                              |
|     | 29193       | Ring, Retaining                                                                                           |
|     | 34158       | Bracket, Fuel tank                                                                                        |
| 113 | 650561      | Screw, 1/4-20 x 5/8"                                                                                      |
| 114 | 34186A      | Fuel Tank (Incl. 115 & 266) NOTE: These tanks were built                                                  |
|     |             | with different size fuel inlet openings. Tanks with the 1-3/16"                                           |
|     |             | I.D. opening use fuel cap 33032 or 34210. Tanks with the 1-1/2" I.D. opening use fuel cap 35355 or 35650. |
| 115 | 410144B     | Fuel Cap (White Plastic)(Std)(As requ ired)                                                               |
|     | 33032       | Fuel Cap (Charcoal Plastic) (Spurt resistant, Low profile)<br>(Use as required)                           |
|     |             | ( ··· · · · · · · · · · · · · · · · ·                                                                     |
| 115 | 34210       | Fuel Cap (Red Plastic) (Spurt resistant, High profile) (Use as                                            |

| Ref # | Part Number | Qty | Description                                                                                                   |
|-------|-------------|-----|---------------------------------------------------------------------------------------------------------------|
| 115   | 35355       |     | Fuel Cap (Use as required)                                                                                    |
| 116D  | 34159       |     | Plate, Fuel tank mounting                                                                                     |
| 118   | 29774       |     | Fuel Line (Braided 8-1/4" 21 cm)(Use as req.)                                                                 |
| 118   | 30705       |     | Fuel Line (Braided 16") (41 cm) (Use as req.)                                                                 |
|       | 30962       |     | Fuel Line (Braided 32") (81 cm) (Use as req.)                                                                 |
|       | 650128      |     | Screw, 10-24 x 1/2" (Use as required)                                                                         |
|       | 30622A      |     | Extension, Blower housing                                                                                     |
|       | 650542      |     | Screw, 5/16-18 x 3/4"                                                                                         |
|       | 27930A      |     | Gasket, Exhaust                                                                                               |
| 126   | 30196       |     | Screw, 5/16-18 x 3/4"                                                                                         |
| 127   | 26073       |     | Washer (Use as required)                                                                                      |
|       | 650694A     |     | Screw, 5/16-18 x 2" (Use as required)                                                                         |
|       | 32589       |     | Key, Flywheel                                                                                                 |
|       | 31843A      |     | Bracket, Governor gear                                                                                        |
|       | 650836      |     | Screw, 10-24 x 1/2"                                                                                           |
|       | 650599      |     | Screw, 1/4-20 x 1-1/2"                                                                                        |
|       | 30747       |     | Clip, Shorting                                                                                                |
|       | 650890      |     | Lockwasher                                                                                                    |
|       | 650665      |     | Screw, 1/4-15 x 7/8"                                                                                          |
|       | 610118      |     | Cover, Spark plug (Use as required)                                                                           |
|       | 650561      |     | Screw, 1/4-20 x 5/8" (Use as required )                                                                       |
|       | 30939A      |     | Cover, Cylinder head                                                                                          |
|       | 32125       |     | Cup, Starter                                                                                                  |
|       | 590417      |     | Screen, Starter cup                                                                                           |
|       | 26460       |     | Clamp, Fuel line                                                                                              |
|       | 31461       |     | Bushing, Crankshaft (Use as required)                                                                         |
|       | 33876       |     | Gasket, Stator                                                                                                |
|       | 610973      |     | Terminal Ass'y. (As req. on late prod uction)                                                                 |
| 275   | 34043       |     | Spring, Control lever                                                                                         |
|       | 27275       |     | Clip, Hi-tension wire (Use as require d)                                                                      |
| 287   | 34246       |     | Clip, Ground wire (Use as required)                                                                           |
|       | 650625      |     | Washer, Thrust                                                                                                |
|       | 34346       |     | Decal, Instruction                                                                                            |
|       | 34704       |     | Decal, Air cleaner                                                                                            |
|       | 34768       |     | Decal, Name                                                                                                   |
| 332   | 30547A      |     | Contact Assy., Breaker                                                                                        |
|       | 30548B      |     | Condenser                                                                                                     |
| 334   | 631021      |     | Inlet Needle, Seat & Clip Assy.                                                                               |
| 336   | 632201      |     | Carburetor (Incl. 75) (Refer to Division 5, Section A, page 176                                               |
|       |             |     | for breakdown)                                                                                                |
| 207   | 610690.4    |     |                                                                                                               |
| 337   | 610689A     |     | Magneto NOTE: The complete magneto is not available as an assembly. The magneto number is shown for reference |
|       |             |     |                                                                                                               |
|       |             |     | purposes only. Order component parts individually, as show                                                    |
|       |             |     | in parts list. (Refer to Division 5, Section B, page 24 for                                                   |
|       |             |     | breakdown)                                                                                                    |
| 338   | 590420      |     | Rewind Starter (Refer to Division 5, Section C, page 25 for                                                   |
|       |             |     | breakdown)                                                                                                    |
| 040   | 222201      |     | Casket Set (Incl. itoms marked*)                                                                              |
| 343   | 33239A      |     | Gasket Set (Incl. items marked*)                                                                              |
|       |             |     |                                                                                                               |

|      |         | Description                                                                                                                                                                |
|------|---------|----------------------------------------------------------------------------------------------------------------------------------------------------------------------------|
|      | 27513   | Lockwasher, 1/4" (Use as required)                                                                                                                                         |
| 36   | 650697A | Screw, 5/16-18 x 2-1/2" (Use as required)                                                                                                                                  |
| 36   | 650695A | Screw, 5/16-18 x 2-1/4" (Use as required)                                                                                                                                  |
| 36   | 650694A | Screw, 5/16-18 x 2" (Use as required)                                                                                                                                      |
| 38   | 27896A  | * Gasket, Breather cover                                                                                                                                                   |
| 42   | 26073   | Washer (Use as required)                                                                                                                                                   |
|      | 650691  | Washer, Flat (Use as required)                                                                                                                                             |
|      | 650548  | Screw, 8-32 x 5/16"                                                                                                                                                        |
|      | 30319   | Rivet, Split (Used in early productio n)                                                                                                                                   |
|      | 33454   | Lever Assy., Governor                                                                                                                                                      |
|      |         |                                                                                                                                                                            |
|      | 730130  | Exh.Adap.Kit (Incl. 58 & 125) (Use as req.)                                                                                                                                |
|      | 30196   | Screw, 5/16-18 x 3/4" (Use as require d)                                                                                                                                   |
|      | 29216   | Nut, Lock, 10-32                                                                                                                                                           |
|      | 29826   | Screw, 10-32 x 3/4"                                                                                                                                                        |
|      | 29918   | Lockwasher, #8 E.T.                                                                                                                                                        |
|      | 32447   | Tube, Breather                                                                                                                                                             |
| 82   | 730127  | Air Cleaner Ass'y. (Incl. 60, 83, 87, 88, 89A, 90, 238 & 331B)                                                                                                             |
|      |         | (Use as required)                                                                                                                                                          |
| 82B  | 730561  | Air cleaner kit (Incl. 38, 67A, 83, 84B, 85,89B, 89C, 90A, 91, 91A, 91B, 91C, 91D, 245 & 331B) (Use only on engines with an externally vented fully adjustable carburetor) |
| 83   | 27272A  | * Gasket, Air cleaner                                                                                                                                                      |
|      | 34780   | Elbow, Air cleaner                                                                                                                                                         |
|      | 34819   | Air Cleaner Elbow (Incl. 84B, 86A, 91, 91A, 91B & 91C) (Use                                                                                                                |
| 012  |         | in 730561 assembly only)                                                                                                                                                   |
|      |         |                                                                                                                                                                            |
|      | 650163  | Screw, 10-32 x 7/8"                                                                                                                                                        |
| 86A  | 30675   | Fitting, Breather NOTE: 130010 thru 10C & 11 used in early                                                                                                                 |
|      |         | production only.                                                                                                                                                           |
| 200  | 24702   | Filter Dro oir                                                                                                                                                             |
|      | 34783   | Filter, Pre-air                                                                                                                                                            |
|      | 34782   | Air Cl. Filter & Bracket Assy. (Incl. 91D)                                                                                                                                 |
|      | 34781   | Cover, Air cleaner                                                                                                                                                         |
|      | 650825  | Nut & Lockwasher, 1/4-20                                                                                                                                                   |
|      | 34699   | Bracket, Air cleaner                                                                                                                                                       |
| 91   |         | Pop Rivet (1/8" dia.) (Can be bought locally)                                                                                                                              |
| 91B  | 34698A  | Gasket, Air cleaner                                                                                                                                                        |
| 91C  | 650826  | Stud, 1/4-20 x 6.20, threaded both en ds                                                                                                                                   |
| 103E | 391026  | Opt. Spark Arrest Muffler (Incl.196,1 97,199)                                                                                                                              |
|      | 650561  | Screw, 1/4-20 x 5/8"                                                                                                                                                       |
|      | 29774   | Fuel Line (Braided 8-1/4" 21 cm)(Use as req.)                                                                                                                              |
|      | 30705   | Fuel Line (Braided 16") (41 cm) (Use as req.)                                                                                                                              |
|      | 30962   | Fuel Line (Braided 32") (81 cm) (Use as req.)                                                                                                                              |
|      | 27930A  | Gasket, Exhaust                                                                                                                                                            |
|      | 30196   | Screw, 5/16-18 x 3/4"                                                                                                                                                      |
|      | 650694A | Screw, 5/16-18 x 2" (Use as required)                                                                                                                                      |
|      |         |                                                                                                                                                                            |
|      | 650548  | Screw, 8-32 x 5/16" (Early production )                                                                                                                                    |
|      | 34067   | Wire Assy., Alternator adapter (4-1/4 ")                                                                                                                                   |
|      | 34069   | Wire Assy., Alternator adapter (6-3/4 ")                                                                                                                                   |
|      | 30322   | Nut & Lockwasher (Early Prod. Only)                                                                                                                                        |
|      | 29916   | Clamp, Governor lever (Early Prod. On ly)                                                                                                                                  |
| 202  | 31288   | Exh. Adaptor Kit (Incl.125,203,204) ( As req.)                                                                                                                             |
| 203  | 650697A | Screw, 5/16-18 x 2-1/2" (Use as required)                                                                                                                                  |
|      | 6021A   | Screw, 5/16-18 x 1-1/2" (Use as required)                                                                                                                                  |
|      | 650513  | Nut, Wing                                                                                                                                                                  |
|      | 26460   | Clamp, Fuel line                                                                                                                                                           |
|      | 34704   | Decal, Air cleaner                                                                                                                                                         |
| 5510 | דעורע   |                                                                                                                                                                            |
|      |         |                                                                                                                                                                            |