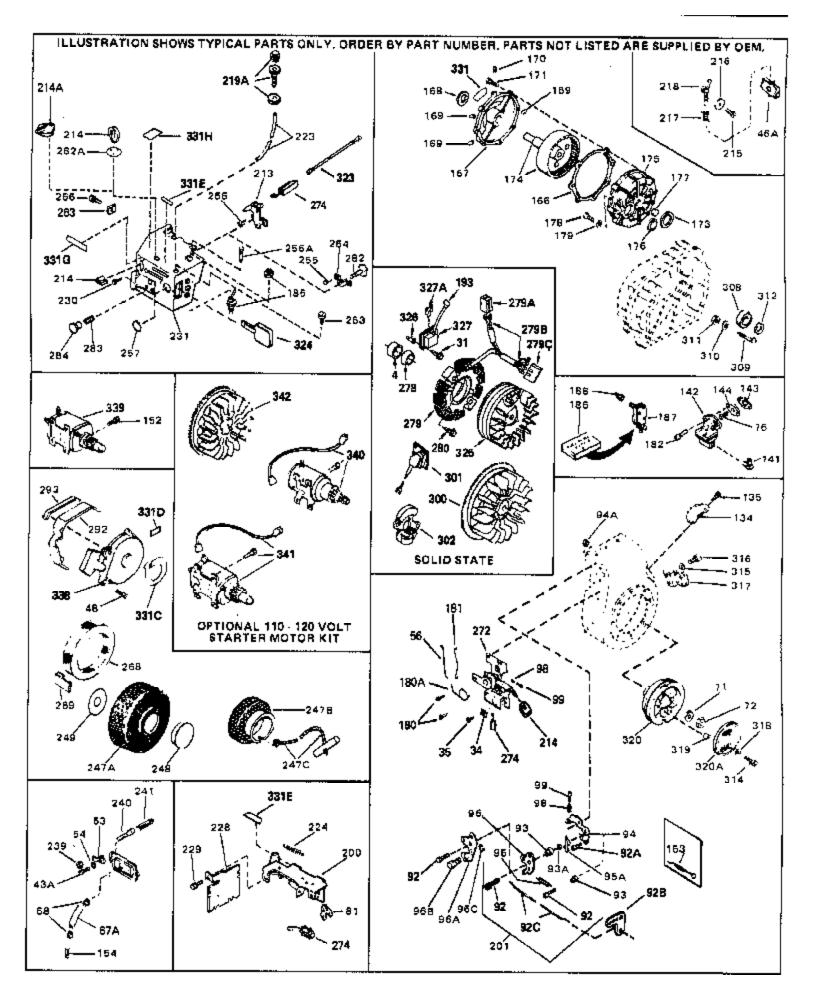

| Ref # | Part Number | Qty | Description                                                                                                   |
|-------|-------------|-----|---------------------------------------------------------------------------------------------------------------|
| 115   | 35355       |     | Fuel Cap (Use as required)                                                                                    |
| 116D  | 34159       |     | Plate, Fuel tank mounting                                                                                     |
| 118   | 29774       |     | Fuel Line (Braided 8-1/4" 21 cm)(Use as req.)                                                                 |
| 118   | 30705       |     | Fuel Line (Braided 16") (41 cm) (Use as req.)                                                                 |
|       | 30962       |     | Fuel Line (Braided 32") (81 cm) (Use as req.)                                                                 |
|       | 650128      |     | Screw, 10-24 x 1/2" (Use as required)                                                                         |
|       | 30622A      |     | Extension, Blower housing                                                                                     |
|       | 650542      |     | Screw, 5/16-18 x 3/4"                                                                                         |
|       | 27930A      |     | Gasket, Exhaust                                                                                               |
| 126   | 30196       |     | Screw, 5/16-18 x 3/4"                                                                                         |
| 127   | 26073       |     | Washer (Use as required)                                                                                      |
|       | 650694A     |     | Screw, 5/16-18 x 2" (Use as required)                                                                         |
|       | 32589       |     | Key, Flywheel                                                                                                 |
|       | 31843A      |     | Bracket, Governor gear                                                                                        |
|       | 650836      |     | Screw, 10-24 x 1/2"                                                                                           |
|       | 650599      |     | Screw, 1/4-20 x 1-1/2"                                                                                        |
|       | 30747       |     | Clip, Shorting                                                                                                |
|       | 650890      |     | Lockwasher                                                                                                    |
|       | 650665      |     | Screw, 1/4-15 x 7/8"                                                                                          |
|       | 610118      |     | Cover, Spark plug (Use as required)                                                                           |
|       | 650561      |     | Screw, 1/4-20 x 5/8" (Use as required )                                                                       |
|       | 30939A      |     | Cover, Cylinder head                                                                                          |
|       | 32125       |     | Cup, Starter                                                                                                  |
|       | 590417      |     | Screen, Starter cup                                                                                           |
|       | 26460       |     | Clamp, Fuel line                                                                                              |
|       | 31461       |     | Bushing, Crankshaft (Use as required)                                                                         |
|       | 33876       |     | Gasket, Stator                                                                                                |
|       | 610973      |     | Terminal Ass'y. (As req. on late prod uction)                                                                 |
| 275   | 34043       |     | Spring, Control lever                                                                                         |
|       | 27275       |     | Clip, Hi-tension wire (Use as require d)                                                                      |
| 287   | 34246       |     | Clip, Ground wire (Use as required)                                                                           |
|       | 650625      |     | Washer, Thrust                                                                                                |
|       | 34346       |     | Decal, Instruction                                                                                            |
|       | 34704       |     | Decal, Air cleaner                                                                                            |
|       | 34768       |     | Decal, Name                                                                                                   |
| 332   | 30547A      |     | Contact Assy., Breaker                                                                                        |
|       | 30548B      |     | Condenser                                                                                                     |
| 334   | 631021      |     | Inlet Needle, Seat & Clip Assy.                                                                               |
| 336   | 632201      |     | Carburetor (Incl. 75) (Refer to Division 5, Section A, page 176                                               |
|       |             |     | for breakdown)                                                                                                |
| 207   | 610690.4    |     |                                                                                                               |
| 337   | 610689A     |     | Magneto NOTE: The complete magneto is not available as an assembly. The magneto number is shown for reference |
|       |             |     |                                                                                                               |
|       |             |     | purposes only. Order component parts individually, as show                                                    |
|       |             |     | in parts list. (Refer to Division 5, Section B, page 24 for                                                   |
|       |             |     | breakdown)                                                                                                    |
| 338   | 590420      |     | Rewind Starter (Refer to Division 5, Section C, page 25 for                                                   |
|       |             |     | breakdown)                                                                                                    |
| 040   | 222201      |     | Casket Set (Incl. itoms marked*)                                                                              |
| 343   | 33239A      |     | Gasket Set (Incl. items marked*)                                                                              |
|       |             |     |                                                                                                               |

|      | Part Number | Description                                                   |
|------|-------------|---------------------------------------------------------------|
|      | 650489      | Screw, 1/4-20 x 5/8"                                          |
|      | 27793       | Clip, Conduit (Use as required)                               |
|      | 28942       | Screw, 10-32 x 3/8" (Use as required)                         |
|      | 650128      | Screw, 10-24 x 1/2"                                           |
| 48   | 29716       | Screw, 1/4-28 x 7/16"                                         |
| 56   | 34662       | Link, Throttle                                                |
| 67A  | 32447       | Tube, Breather                                                |
| 68   | 32446       | Grommet, Breather tube                                        |
| 71   | 650815      | Washer, Belleville                                            |
| 72   | 8116        | Nut, Hex                                                      |
| 98   | 31342       | Spring, Compression                                           |
| 99   | 650549      | Screw, 5-40 x 7/16"                                           |
| 180A | 34663       | Spring, Speed control                                         |
| 180  | 650821      | Screw, 10-32 x 1/2"                                           |
| 181  | 34661       | Link, Governor                                                |
| 193  | 610118      | Cover, Spark plug (Use as required)                           |
| 214  | 32410       | Knob, Speed control                                           |
| 263  | 650764      | Nut, "U" Type (Use as required)                               |
|      | 34677       | Control Bracket (Incl. 98, 99, 180A & 274)                    |
|      | 610973      | Terminal Ass'y. (As req. on late prod uction)                 |
|      | 31793       | Bearing, Ball                                                 |
|      | 31855       | Retainer, Bearing                                             |
|      | 650778      | Washer, Lock                                                  |
|      | 650580      | Nut, Lock                                                     |
|      | 31792       | Washer, Thrust                                                |
|      | 34768       | Decal, Name                                                   |
|      | 33962       | Decal, Control                                                |
|      | 590420      | Rewind Starter (Refer to Division 5, Section C, page 25 for   |
|      |             | breakdown)                                                    |
| 240  | 33328D      | Starter Motor Kit (110-120 Volt) This 110-120 volt starter    |
| 340  | 333200      | motor kit may have been added to this engine. It can be       |
|      |             | added only if cylinder hasdrilled and tapped starter mounting |
|      |             | bosses and a ring gear flywheel (see#342). Refer to service   |
|      |             | number stamped on end cap of motor, or on decal, for          |
|      |             | identifica                                                    |
|      |             |                                                               |
| 342  | 30811A      | Flywheel (Ring gear flywheel requiredon engines using         |
|      |             | 110-120 volt starter kits listed above)                       |
| 240  | 611042      | Flywheel (Used on Type letters H and above) (Std. Point       |
| 342  | 011042      | , , ,                                                         |
|      |             | ignition) (Ring gear flywheel required on engines using       |
|      |             | 110-120 volt starter kits listed above)                       |
| 342  | 611085      | Flywheel (Minimum ring gear flywheel required on engines      |
|      |             | using 110-120 volt starter kits listed above) (Use withSolid  |
|      |             |                                                               |