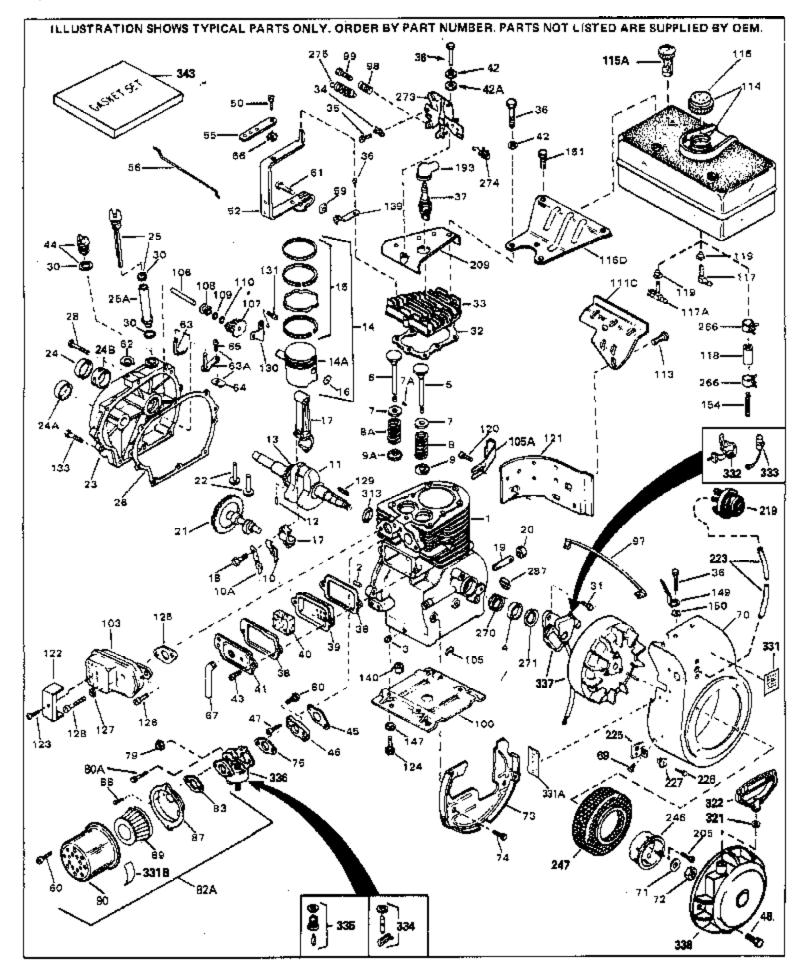

|          | Part Number Q            |                                                             |
|----------|--------------------------|-------------------------------------------------------------|
| 1        | 32769B                   | Cylinder (Incl. 2, 3, 4, 76 & 270) (2 -3/4")                |
| 2        | 27652                    | Pin, Dowel                                                  |
|          | 27642                    | Plug, Oil drain                                             |
|          |                          |                                                             |
|          | 32630                    | Seal, Oil                                                   |
| 5        | 32783                    | Intake Valve (Std.) (Incl. 9)                               |
|          | 32784                    | Intake Valve (1/32" OS) (Incl. 9)                           |
|          |                          |                                                             |
|          | 31469A                   | Exhaust Valve (Std.) (Incl. 9)                              |
|          | 31470A                   | Exhaust Valve (1/32" OS) (Incl. 9)                          |
| 7A       | 20810                    | Pin, Valve spring retainer (Use as re quired)               |
|          | 27882                    | Cap, Upper valve spring                                     |
|          |                          |                                                             |
|          | 27881                    | Spring, Valve                                               |
| 8A       | 27881                    | Spring, Valve                                               |
| 9A       | 32581                    | Cap, Lower valve spring                                     |
|          | 32581                    | Cap, Lower valve spring                                     |
|          |                          |                                                             |
| 10A      | 32590                    | Plate, Lock & Oil dipper (This plate may be replaced by     |
|          |                          | 34242 oil dipper but 650662C screw must be used.)           |
| 10       | 34242                    | Dipper Oil                                                  |
|          |                          | Dipper, Oil<br>Croptophatt (Incl. 12. 8. 12)                |
|          | 34898                    | Crankshaft (Incl. 12 & 13)                                  |
| 12       | 29783                    | Crankshaft Gear Pin (Early production )                     |
| 13       | 27884                    | Gear, Crankshaft (Used in early production) This gear is    |
| -        |                          | servicable onlywhen it is pinned to the crankshaft.         |
|          | 007700                   | • •                                                         |
|          | 32770B                   | Piston & Pin Ass'y. (Std.)(2-3/4")(In cl.16)                |
| 14A      | 32771B                   | Piston & Pin Ass'y. (.010" OS) (Incl. 16)                   |
| 14A      | 32772B                   | Piston & Pin Ass'y. (.020" OS) (Incl. 16)                   |
|          | 34528                    | Piston, Pin & Ring Set (Std.) (2-3/4" Bore)                 |
|          |                          |                                                             |
|          | 34529                    | Piston, Pin & Ring Set (.010" OS)                           |
| 14       | 34530                    | Piston, Pin & Ring Set (.020" OS)                           |
| 15       | 32595                    | Ring Set (Std.) (2-3/4" Bore)                               |
|          |                          |                                                             |
|          | 32596                    | Ring Set (.010" OS)                                         |
| 15       | 32597                    | Ring Set (.020" OS)                                         |
| 16       | 27888                    | Ring, Piston pin retaining                                  |
|          | 32591C                   | Rod Assy., Connecting (Incl. 10 & 18)                       |
|          |                          |                                                             |
|          | 650662C                  | Screw, Connecting rod (2 each)                              |
| 21       | 32115                    | Camshaft (MCR)                                              |
| 22       | 34034                    | Lifter, Valve                                               |
|          | 31451A                   | Cylinder Cover (Incl.24, 106, 309, 31 0 & 311)              |
|          |                          | • • • • • • • • •                                           |
|          | 31546                    | Bushing, Crankshaft (Use as required)                       |
| 24       | 28460                    | Seal, Oil                                                   |
| 25       | 34011A                   | Dipstick, Oil (Incl. 30)                                    |
|          | 30684                    | * Gasket, Cylinder cover                                    |
|          |                          |                                                             |
|          | 650451                   | Screw, 1/4-20 x 1"                                          |
| 30       | 33590                    | "O" Ring                                                    |
| 31       | 650489                   | Screw, 1/4-20 x 5/8"                                        |
|          | 32631A                   | * Gasket, Cylinder head                                     |
|          |                          |                                                             |
|          | 30938A                   | Head, Cylinder                                              |
| 34       | 27793                    | Clip, Conduit (Use as required)                             |
|          | 28942                    | Screw, 10-32 x 3/8" (Use as required)                       |
|          | 650697A                  | Screw, 5/16-18 x 2-1/2" (Use as required)                   |
|          |                          |                                                             |
|          | 650695A                  | Screw, 5/16-18 x 2-1/4" (Use as requi red)                  |
| 36       | 650694A                  | Screw, 5/16-18 x 2" (Use as required)                       |
|          | 33636                    | Resistor Spark Plug (RJ-8C)                                 |
|          |                          |                                                             |
|          | 34251                    | Resistor Spark Plug                                         |
|          | 27896A                   | * Gasket, Breather cover                                    |
| 39       | 28423                    | Body, Breather                                              |
|          |                          | Element, Breather                                           |
|          | 78474                    |                                                             |
| 40       | 28424                    |                                                             |
| 40<br>41 | 28424<br>28425<br>650690 | Cover, Valve spring<br>Washer, Belleville (Use as required) |

|     |         | y Description                                                                              |
|-----|---------|--------------------------------------------------------------------------------------------|
| 42  | 26073   | Washer (Use as required)                                                                   |
| 42  | 650691  | Washer, Flat (Use as required)                                                             |
| 43  | 650128  | Screw, 10-24 x 1/2"                                                                        |
|     | 27915A  | * Gasket, Intake                                                                           |
|     | 34712   | Flange Carburetor                                                                          |
|     | 30196   | Screw, 5/16-18 x 3/4"                                                                      |
|     | 29716   |                                                                                            |
|     |         | Screw, 1/4-28 x 7/16"                                                                      |
|     | 650548  | Screw, 8-32 x 5/16"                                                                        |
| 52  | 32326A  | Lever, Governor (New lever does not need 1 of                                              |
|     |         | 51,66,132,164,165,207)                                                                     |
| 55  | 30205   | Bracket, Adjusting                                                                         |
|     | 32327   | Link, Throttle                                                                             |
|     | 29216   | Nut, Lock, 10-32                                                                           |
|     | 29826   | Screw, 10-32 x 3/4"                                                                        |
|     | 29642   |                                                                                            |
|     |         | Ring, Retaining                                                                            |
| 63  | 30699B  | Governor Rod Ass'y. (This one-piece governor rodis no longer                               |
|     |         | used. It is replaced by 30699C ass'y.,Ref. no. 63A)                                        |
| 63A | 30699C  | Rod Assy., Governor (Incl. 64 & 65)                                                        |
|     | 30700   | Yoke, Governor                                                                             |
|     | 650494  | Screw, 6-40 x 5/16"                                                                        |
|     | 29918   | Lockwasher, #8 E.T.                                                                        |
|     | 29747B  | Screw, 5/16-24 x 21/32"                                                                    |
|     |         | •                                                                                          |
|     | 32158E  | Blower Housing (For elec.star.)(Incl. 134,135)                                             |
|     | 650815  | Washer, Belleville                                                                         |
|     | 8116    | Nut, Hex                                                                                   |
| 73  | 29536   | Blower Housing Baffle (without electric starter knock-out)                                 |
|     |         | (Use as required)                                                                          |
| 73  | 35256A  | Blower Housing Baffle (with electric starter knock-out) (Use as required) (Point Ignition) |
| 74  | 650561  | Screw, 1/4-20 x 5/8"                                                                       |
|     | 31688A  | * Gasket, Carburetor                                                                       |
|     | 650517  | Screw, 1/4-20 x 27/32"                                                                     |
|     | 730164  |                                                                                            |
| 024 | 730104  | Air Cleaner Ass'y. (Incl. 60, 83, 87, 88, 89, 90A & 331B)<br>(Use as required)             |
|     |         |                                                                                            |
|     | 27272A  | * Gasket, Air cleaner                                                                      |
|     | 35349   | Ground Wire                                                                                |
|     | 29538   | Base, Engine mounting                                                                      |
|     | 32401   | Muffler                                                                                    |
| 106 | 31845   | Shaft, Mechanical governor                                                                 |
| 107 | 30591   | Gear Assy., Governor (Incl. 109)                                                           |
|     | 30588A  | Spool, Governor                                                                            |
|     | 30590A  | Washer, Flat                                                                               |
|     | 29193   | Ring, Retaining                                                                            |
|     | 34158   | Bracket, Fuel tank                                                                         |
|     | 650561  | Screw, 1/4-20 x 5/8"                                                                       |
|     | 410144B | Fuel Cap (White Plastic)(Std)(As required)                                                 |
|     | 33032   |                                                                                            |
| 115 | 33032   | Fuel Cap (Charcoal Plastic) (Spurt resistant, Low profile)<br>(Use as required)            |
| 115 | 34210   | Fuel Cap (Red Plastic) (Spurt resistant, High profile) (Use as required)                   |
| 115 | 35355   | Fuel Cap (Use as required)                                                                 |
|     | 34159   | Plate, Fuel tank mounting                                                                  |
|     | 29774   | Fuel Line (Braided 8-1/4" 21 cm)(Use as req.)                                              |
|     | 30705   | Fuel Line (Braided 16") (41 cm) (Use as req.)                                              |
| 10  |         |                                                                                            |

| Ref # | Part Number      | Qty | Description                                                                                |
|-------|------------------|-----|--------------------------------------------------------------------------------------------|
| 118   | 30962            | •   | Fuel Line (Braided 32") (81 cm) (Use as req.)                                              |
| 120   | 650128           |     | Screw, 10-24 x 1/2" (Use as required)                                                      |
| 121   | 30622A           |     | Extension, Blower housing                                                                  |
| 124   | 650542           |     | Screw, 5/16-18 x 3/4"                                                                      |
| 125   | 27930A           |     | Gasket, Exhaust                                                                            |
| 126   | 30196            |     | Screw, 5/16-18 x 3/4"                                                                      |
|       | 26073            |     | Washer (Use as required)                                                                   |
|       | 650694A          |     | Screw, 5/16-18 x 2" (Use as required)                                                      |
|       | 32589            |     | Key, Flywheel                                                                              |
|       | 31843A           |     | Bracket, Governor gear                                                                     |
|       | 650836           |     | Screw, 10-24 x 1/2"                                                                        |
|       | 650599           |     | Screw, 1/4-20 x 1-1/2"                                                                     |
|       | 30747            |     | Clip, Shorting                                                                             |
|       | 650890           |     | Lockwasher                                                                                 |
|       | 650665           |     | Screw, 1/4-15 x 7/8"                                                                       |
|       | 610118           |     | Cover, Spark plug (Use as required)                                                        |
|       | 650561           |     | Screw, 1/4-20 x 5/8" (Use as required )                                                    |
|       | 30939A           |     |                                                                                            |
|       | 650760           |     | Cover, Cylinder head                                                                       |
|       |                  |     | Screw, 8-32 x 3/8"                                                                         |
|       | 28545            |     | Grommet                                                                                    |
|       | 32125            |     | Cup, Starter                                                                               |
|       | 35009            |     | Screen, Starter cup                                                                        |
|       | 26460            |     | Clamp, Fuel line                                                                           |
|       | 31461            |     | Bushing, Crankshaft (Use as required)                                                      |
|       | 33876            |     | Gasket, Stator                                                                             |
|       | 610973           |     | Terminal Ass'y. (As req. on late prod uction)                                              |
|       | 27275            |     | Clip, Hi-tension wire (Use as require d)                                                   |
|       | 34246            |     | Clip, Ground wire (Use as required)                                                        |
|       | 650625           |     | Washer, Thrust                                                                             |
|       | 34346            |     | Decal, Instruction                                                                         |
|       | 34704            |     | Decal, Air cleaner                                                                         |
| 331   | 34768            |     | Decal, Name                                                                                |
| 332   | 30547A           |     | Contact Assy., Breaker                                                                     |
| 333   | 30548B           |     | Condenser                                                                                  |
| 334   | 631021           |     | Inlet Needle, Seat & Clip Assy.                                                            |
| 336   | 632201           |     | Carburetor (Incl. 75) (Refer to Division 5, Section A, page 176                            |
|       |                  |     | for breakdown)                                                                             |
| 007   | 044000           |     | ,                                                                                          |
| 337   | 611038           |     | Magneto NOTE: The complete magneto is not available as                                     |
|       |                  |     | an assembly. The magneto number is shown for reference                                     |
|       |                  |     | purposes only. Order component parts individually, as show                                 |
|       |                  |     | in parts list. (Refer to Division 5, Section B, page 39 for                                |
|       |                  |     | breakdown)                                                                                 |
| 338   | 590420           |     | Rewind Starter (Refer to Division 5, Section C, page 25 for                                |
| 500   |                  |     |                                                                                            |
|       |                  |     | ,                                                                                          |
| 343   | 33239A           |     | Gasket Set (Incl. items marked*)                                                           |
|       | 590420<br>33239A |     | Rewind Starter (Refer to Division 5, Sec<br>breakdown)<br>Gasket Set (Incl. items marked*) |