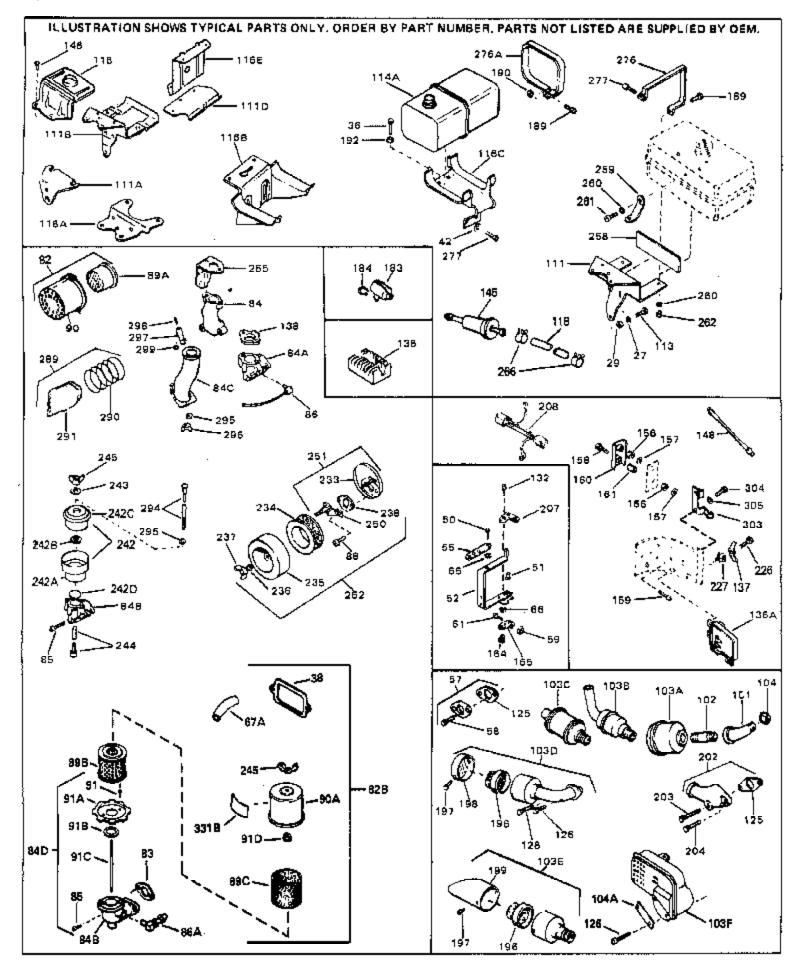

| Ref # | Part Number | Qty | Description                                                    |
|-------|-------------|-----|----------------------------------------------------------------|
| 27    | 27513       |     | Lockwasher, 1/4" (Use as required)                             |
| 36    | 650697A     |     | Screw, 5/16-18 x 2-1/2" (Use as required)                      |
|       | 650695A     |     | Screw, 5/16-18 x 2-1/4" (Use as required)                      |
|       |             |     |                                                                |
|       | 650694A     |     | Screw, 5/16-18 x 2" (Use as required)                          |
|       | 27896A      |     | * Gasket, Breather cover                                       |
| 42    | 26073       |     | Washer (Use as required)                                       |
| 42    | 650691      |     | Washer, Flat (Use as required)                                 |
|       | 650548      |     | Screw, 8-32 x 5/16"                                            |
|       | 30319       |     | Rivet, Split (Used in early productio n)                       |
|       |             |     |                                                                |
| 52    | 32326A      |     | Lever, Governor (New lever does not need 1 of                  |
|       |             |     | 51,66,132,164,165,207)                                         |
| 55    | 30205       |     | Bracket, Adjusting                                             |
|       |             |     |                                                                |
|       | 730130      |     | Exh.Adap.Kit (Incl. 58 & 125) (Use as req.)                    |
|       | 30196       |     | Screw, 5/16-18 x 3/4" (Use as require d)                       |
| 59    | 29216       |     | Nut, Lock, 10-32                                               |
| 61    | 29826       |     | Screw, 10-32 x 3/4"                                            |
|       | 29918       |     | Lockwasher, #8 E.T.                                            |
|       | 32447       |     |                                                                |
|       |             |     | Tube, Breather                                                 |
| 82    | 730127      |     | Air Cleaner Ass'y. (Incl. 60, 83, 87, 88, 89A, 90, 238 & 331B) |
|       |             |     | (Use as required)                                              |
| 900   | 720561      |     | Air doopor kit (Incl. 29, 674, 92, 94P, 95, 90P, 90C, 004, 01  |
| 02D   | 730561      |     | Air cleaner kit (Incl. 38, 67A, 83, 84B, 85,89B, 89C, 90A, 91, |
|       |             |     | 91A, 91B, 91C, 91D, 245 & 331B) (Use only on engines with      |
|       |             |     | an externally vented fully adjustable carburetor)              |
| 00    |             |     | * Cookot Air doopor                                            |
|       | 27272A      |     | * Gasket, Air cleaner                                          |
| 84B   | 34780       |     | Elbow, Air cleaner                                             |
| 84D   | 34819       |     | Air Cleaner Elbow (Incl. 84B, 86A, 91, 91A, 91B & 91C) (Use    |
|       |             |     | in 730561 assembly only)                                       |
|       | 050/00      |     |                                                                |
|       | 650163      |     | Screw, 10-32 x 7/8"                                            |
| 86A   | 30675       |     | Fitting, Breather NOTE: 130010 thru 10C & 11 used in early     |
|       |             |     | production only.                                               |
| 220   | 0.1700      |     |                                                                |
|       | 34783       |     | Filter, Pre-air                                                |
| 89B   | 34782       |     | Air Cl. Filter & Bracket Assy. (Incl. 91D)                     |
| 90A   | 34781       |     | Cover, Air cleaner                                             |
|       | 650825      |     | Nut & Lockwasher, 1/4-20                                       |
|       | 34699       |     | Bracket, Air cleaner                                           |
|       | 34033       |     |                                                                |
| 91    | a (aaa )    |     | Pop Rivet (1/8" dia.) (Can be bought locally)                  |
|       | 34698A      |     | Gasket, Air cleaner                                            |
| 91C   | 650826      |     | Stud, 1/4-20 x 6.20, threaded both en ds                       |
| 103E  | 391026      |     | Opt. Spark Arrest Muffler (Incl.196,1 97,199)                  |
|       | 650561      |     | Screw, 1/4-20 x 5/8"                                           |
|       | 29774       |     |                                                                |
|       |             |     | Fuel Line (Braided 8-1/4" 21 cm)(Use as req.)                  |
|       | 30705       |     | Fuel Line (Braided 16") (41 cm) (Use as req.)                  |
|       | 30962       |     | Fuel Line (Braided 32") (81 cm) (Use as req.)                  |
| 125   | 27930A      |     | Gasket, Exhaust                                                |
|       | 30196       |     | Screw, 5/16-18 x 3/4"                                          |
|       | 650694A     |     | Screw, 5/16-18 x 2" (Use as required)                          |
|       |             |     |                                                                |
|       | 650548      |     | Screw, 8-32 x 5/16" (Early production )                        |
|       | 33356       |     | Terminal                                                       |
| 148   | 34067       |     | Wire Assy., Alternator adapter (4-1/4 ")                       |
|       | 34069       |     | Wire Assy., Alternator adapter (6-3/4 ")                       |
|       | 31288       |     | Exh. Adaptor Kit (Incl.125,203,204) ( As req.)                 |
|       |             |     |                                                                |
|       | 650697A     |     | Screw, 5/16-18 x 2-1/2" (Use as required)                      |
|       | 6021A       |     | Screw, 5/16-18 x 1-1/2" (Use as required)                      |
|       | 650760      |     | Screw, 8-32 x 3/8"                                             |
| 227   | 28545       |     | Grommet                                                        |
|       |             |     |                                                                |

| Ref # | Part Number 0 | Qty | Description        |
|-------|---------------|-----|--------------------|
| 245   | 650513        |     | Nut, Wing          |
| 266   | 26460         |     | Clamp, Fuel line   |
| 331B  | 34704         |     | Decal, Air cleaner |