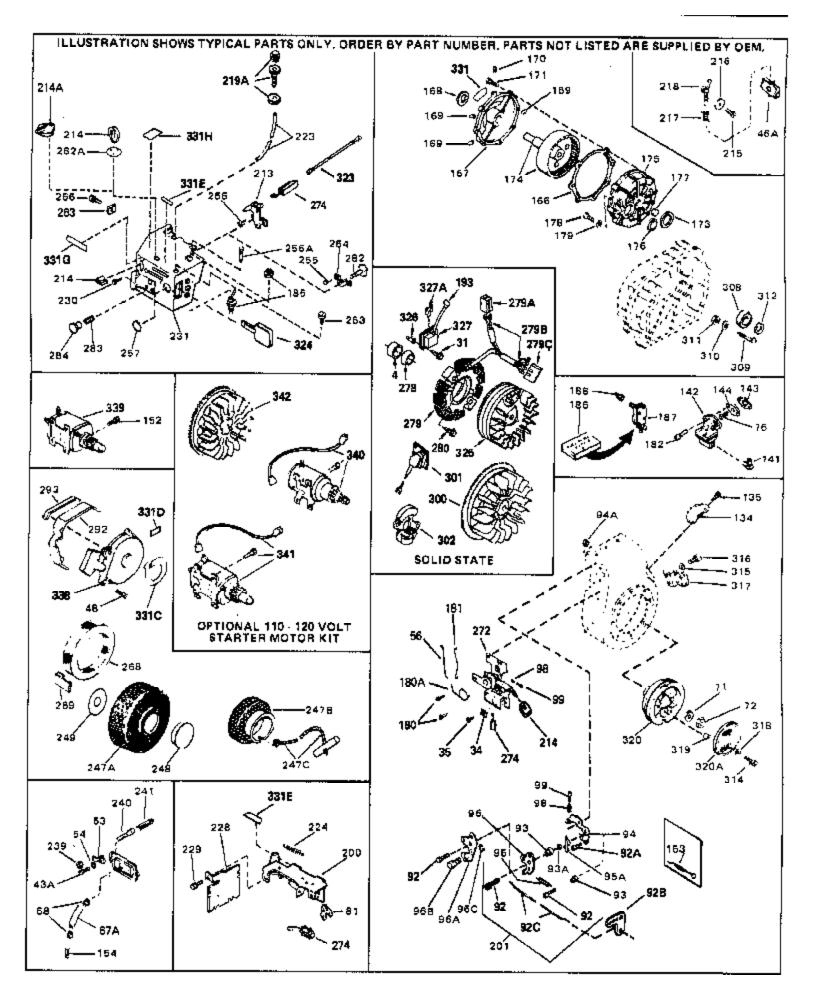

| Ref # | Part Number      | Qty | Description                                                                                |
|-------|------------------|-----|--------------------------------------------------------------------------------------------|
| 118   | 30962            | •   | Fuel Line (Braided 32") (81 cm) (Use as req.)                                              |
| 120   | 650128           |     | Screw, 10-24 x 1/2" (Use as required)                                                      |
| 121   | 30622A           |     | Extension, Blower housing                                                                  |
| 124   | 650542           |     | Screw, 5/16-18 x 3/4"                                                                      |
| 125   | 27930A           |     | Gasket, Exhaust                                                                            |
| 126   | 30196            |     | Screw, 5/16-18 x 3/4"                                                                      |
|       | 26073            |     | Washer (Use as required)                                                                   |
|       | 650694A          |     | Screw, 5/16-18 x 2" (Use as required)                                                      |
|       | 32589            |     | Key, Flywheel                                                                              |
|       | 31843A           |     | Bracket, Governor gear                                                                     |
|       | 650836           |     | Screw, 10-24 x 1/2"                                                                        |
|       | 650599           |     | Screw, 1/4-20 x 1-1/2"                                                                     |
|       | 30747            |     | Clip, Shorting                                                                             |
|       | 650890           |     | Lockwasher                                                                                 |
|       | 650665           |     | Screw, 1/4-15 x 7/8"                                                                       |
|       | 610118           |     | Cover, Spark plug (Use as required)                                                        |
|       | 650561           |     | Screw, 1/4-20 x 5/8" (Use as required )                                                    |
|       | 30939A           |     |                                                                                            |
|       | 650760           |     | Cover, Cylinder head                                                                       |
|       |                  |     | Screw, 8-32 x 3/8"                                                                         |
|       | 28545            |     | Grommet                                                                                    |
|       | 32125            |     | Cup, Starter                                                                               |
|       | 35009            |     | Screen, Starter cup                                                                        |
|       | 26460            |     | Clamp, Fuel line                                                                           |
|       | 31461            |     | Bushing, Crankshaft (Use as required)                                                      |
|       | 33876            |     | Gasket, Stator                                                                             |
|       | 610973           |     | Terminal Ass'y. (As req. on late prod uction)                                              |
|       | 27275            |     | Clip, Hi-tension wire (Use as require d)                                                   |
|       | 34246            |     | Clip, Ground wire (Use as required)                                                        |
|       | 650625           |     | Washer, Thrust                                                                             |
|       | 34346            |     | Decal, Instruction                                                                         |
|       | 34704            |     | Decal, Air cleaner                                                                         |
| 331   | 34768            |     | Decal, Name                                                                                |
| 332   | 30547A           |     | Contact Assy., Breaker                                                                     |
| 333   | 30548B           |     | Condenser                                                                                  |
| 334   | 631021           |     | Inlet Needle, Seat & Clip Assy.                                                            |
| 336   | 632201           |     | Carburetor (Incl. 75) (Refer to Division 5, Section A, page 176                            |
|       |                  |     | for breakdown)                                                                             |
| 007   | 044000           |     | ,                                                                                          |
| 337   | 611038           |     | Magneto NOTE: The complete magneto is not available as                                     |
|       |                  |     | an assembly. The magneto number is shown for reference                                     |
|       |                  |     | purposes only. Order component parts individually, as show                                 |
|       |                  |     | in parts list. (Refer to Division 5, Section B, page 39 for                                |
|       |                  |     | breakdown)                                                                                 |
| 338   | 590420           |     | Rewind Starter (Refer to Division 5, Section C, page 25 for                                |
| 500   |                  |     |                                                                                            |
|       |                  |     | ,                                                                                          |
| 343   | 33239A           |     | Gasket Set (Incl. items marked*)                                                           |
|       | 590420<br>33239A |     | Rewind Starter (Refer to Division 5, Sec<br>breakdown)<br>Gasket Set (Incl. items marked*) |

|     |        | Qty | Description                                                                                                                                                                                                                                                                                                                 |
|-----|--------|-----|-----------------------------------------------------------------------------------------------------------------------------------------------------------------------------------------------------------------------------------------------------------------------------------------------------------------------------|
|     | 650489 |     | Screw, 1/4-20 x 5/8"                                                                                                                                                                                                                                                                                                        |
|     | 27793  |     | Clip, Conduit (Use as required)                                                                                                                                                                                                                                                                                             |
|     | 28942  |     | Screw, 10-32 x 3/8" (Use as required)                                                                                                                                                                                                                                                                                       |
|     | 650597 |     | Screw, 10-24 x 5/8"                                                                                                                                                                                                                                                                                                         |
|     | 29716  |     | Screw, 1/4-28 x 7/16"                                                                                                                                                                                                                                                                                                       |
|     | 32328  |     | Bracket, Speed adjusting (Incl. 239)                                                                                                                                                                                                                                                                                        |
|     | 8269   |     | Washer, Lock (Can be purchased locall y)                                                                                                                                                                                                                                                                                    |
|     | 32327  |     | Link, Throttle                                                                                                                                                                                                                                                                                                              |
|     | 32447  |     | Tube, Breather                                                                                                                                                                                                                                                                                                              |
|     | 32446  |     | Grommet, Breather tube                                                                                                                                                                                                                                                                                                      |
|     | 650815 |     | Washer, Belleville                                                                                                                                                                                                                                                                                                          |
| 72  | 8116   |     | Nut, Hex                                                                                                                                                                                                                                                                                                                    |
| 193 | 610118 |     | Cover, Spark plug (Use as required)                                                                                                                                                                                                                                                                                         |
| 239 | 33450  |     | Nut, Lock                                                                                                                                                                                                                                                                                                                   |
| 240 | 30845A |     | Bolt, Governor adjusting                                                                                                                                                                                                                                                                                                    |
| 263 | 650764 |     | Nut, "U" Type (Use as required)                                                                                                                                                                                                                                                                                             |
| 274 | 610973 |     | Terminal Ass'y. (As req. on late prod uction)                                                                                                                                                                                                                                                                               |
| 308 | 31793  |     | Bearing, Ball                                                                                                                                                                                                                                                                                                               |
| 309 | 31855  |     | Retainer, Bearing                                                                                                                                                                                                                                                                                                           |
| 310 | 650778 |     | Washer, Lock                                                                                                                                                                                                                                                                                                                |
| 311 | 650580 |     | Nut, Lock                                                                                                                                                                                                                                                                                                                   |
| 312 | 31792  |     | Washer, Thrust                                                                                                                                                                                                                                                                                                              |
| 331 | 34768  |     | Decal, Name                                                                                                                                                                                                                                                                                                                 |
| 338 | 590420 |     | Rewind Starter (Refer to Division 5, Section C, page 25 for                                                                                                                                                                                                                                                                 |
|     |        |     | breakdown)                                                                                                                                                                                                                                                                                                                  |
| 340 | 33328D |     | Starter Motor Kit (110-120 Volt) This 110-120 volt starter<br>motor kit may have been added to this engine. It can be<br>added only if cylinder hasdrilled and tapped starter mounting<br>bosses and a ring gear flywheel (see#342). Refer to service<br>number stamped on end cap of motor, or on decal, for<br>identifica |
| 342 | 30811A |     | Flywheel (Ring gear flywheel requiredon engines using 110-120 volt starter kits listed above)                                                                                                                                                                                                                               |
| 342 | 611042 |     | Flywheel (Used on Type letters H and above) (Std. Point ignition) (Ring gear flywheel required on engines using 110-120 volt starter kits listed above)                                                                                                                                                                     |
| 342 | 611085 |     | Flywheel (Minimum ring gear flywheel required on engines<br>using 110-120 volt starter kits listed above) (Use withSolid<br>State ignition)                                                                                                                                                                                 |