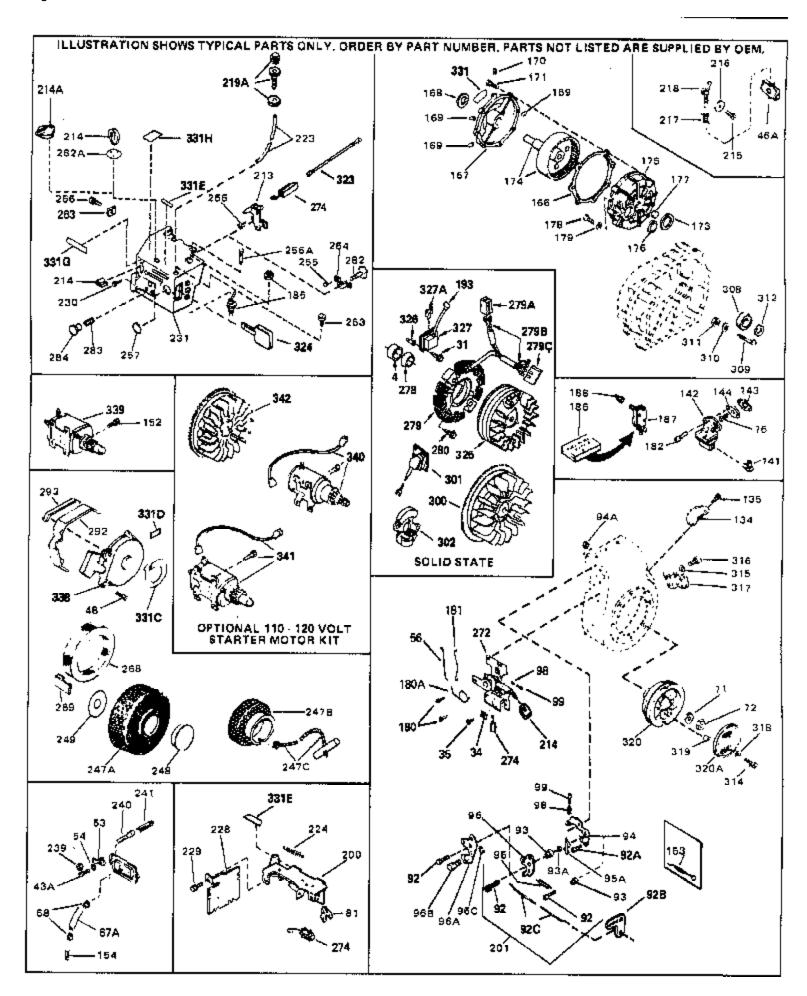

| Ref #                                                                                                                                        | Part Number                                                                                                                                                                                                                                  | Qty | Description                                                                                                                                                                                                                                                                                                                                                                                                                                                                                                                                                                                                                                                                                                                                                                                                                                                                                                                                                                                                 |
|----------------------------------------------------------------------------------------------------------------------------------------------|----------------------------------------------------------------------------------------------------------------------------------------------------------------------------------------------------------------------------------------------|-----|-------------------------------------------------------------------------------------------------------------------------------------------------------------------------------------------------------------------------------------------------------------------------------------------------------------------------------------------------------------------------------------------------------------------------------------------------------------------------------------------------------------------------------------------------------------------------------------------------------------------------------------------------------------------------------------------------------------------------------------------------------------------------------------------------------------------------------------------------------------------------------------------------------------------------------------------------------------------------------------------------------------|
| 114                                                                                                                                          | 34156A                                                                                                                                                                                                                                       |     | Fuel Tank (Incl. 115 & 266) NOTE: These tanks were built with different size fuel inlet openings. Tanks with the 1-3/16" I.D. opening use fuel cap 33032 or 34210. Tanks with the 1-1/2" I.D. opening use fuel cap 35355 or 35650.                                                                                                                                                                                                                                                                                                                                                                                                                                                                                                                                                                                                                                                                                                                                                                          |
|                                                                                                                                              | 410144B<br>33032                                                                                                                                                                                                                             |     | Fuel Cap (White Plastic)(Std)(As requ ired) Fuel Cap (Charcoal Plastic) (Spurt resistant, Low profile) (Use as required)                                                                                                                                                                                                                                                                                                                                                                                                                                                                                                                                                                                                                                                                                                                                                                                                                                                                                    |
| 115                                                                                                                                          | 34210                                                                                                                                                                                                                                        |     | Fuel Cap (Red Plastic) (Spurt resistant, High profile) (Use as required)                                                                                                                                                                                                                                                                                                                                                                                                                                                                                                                                                                                                                                                                                                                                                                                                                                                                                                                                    |
| 118 118 118 118 118 120 121 124 125 126 127 128 129 130 131 133 149 151 193 205 209 246 247 266 270 271 273 274 275 287 313 331A 332 333 334 | 35355 29774 30705 30962 650128 30622A 650542 27930A 30196 26073 650694A 32589 31843A 650836 650599 30747 650665 610118 650561 30939A 32125 590417 26460 31461 33876 31711B 610973 31386 27275 34246 650625 34346 30547A 30548B 631021 631453 |     | Fuel Cap (Use as required) Fuel Line (Braided 8-1/4" 21 cm) (Use as req.) Fuel Line (Braided 16") (41 cm) (Use as req.) Fuel Line (Braided 32") (81 cm) (Use as req.) Screw, 10-24 x 1/2" (Use as required) Extension, Blower housing Screw, 5/16-18 x 3/4" Gasket, Exhaust Screw, 5/16-18 x 3/4" Washer (Use as required) Screw, 5/16-18 x 2" (Use as required) Key, Flywheel Bracket, Governor gear Screw, 10-24 x 1/2" Screw, 1/4-20 x 1-1/2" Clip, Shorting Screw, 1/4-15 x 7/8" Cover, Spark plug (Use as required) Screw, 1/4-20 x 5/8" (Use as required) Cover, Cylinder head Cup, Starter Screen, Starter cup Clamp, Fuel line Bushing, Crankshaft (Use as required) Gasket, Stator Copntrol Bracket (Incl. 98, 99 & 274) Terminal Ass'y. (As req. on late prod uction) Spring, Governor Clip, Hi-tension wire (Use as required) Washer, Thrust Decal, Instruction Contact Assy., Breaker Condenser Inlet Needle, Seat & Clip Assy. Carburetor (Incl. 75) (Refer to Division 5, Section A, page 100 |
| 337                                                                                                                                          | 610694A                                                                                                                                                                                                                                      |     | for breakdown)  Magneto (w/ring gear for 110 volt sta rter) NOTE: The complete magneto is not available as an assembly. The magneto number is shown for reference purposes only. Order component parts individually, as show in parts list. (Refer to Division 5, Section B, page 24 for breakdown)                                                                                                                                                                                                                                                                                                                                                                                                                                                                                                                                                                                                                                                                                                         |
| 338                                                                                                                                          | 590420                                                                                                                                                                                                                                       |     | Rewind Starter (Refer to Division 5, Section C, page 25 for breakdown)                                                                                                                                                                                                                                                                                                                                                                                                                                                                                                                                                                                                                                                                                                                                                                                                                                                                                                                                      |
| 343                                                                                                                                          | 33239A                                                                                                                                                                                                                                       |     | Gasket Set (Incl. items marked*)                                                                                                                                                                                                                                                                                                                                                                                                                                                                                                                                                                                                                                                                                                                                                                                                                                                                                                                                                                            |

| Ref # | Part Number | Qtv | Description                                                                                                                                                                                                                                                                                                  |
|-------|-------------|-----|--------------------------------------------------------------------------------------------------------------------------------------------------------------------------------------------------------------------------------------------------------------------------------------------------------------|
|       | 650489      |     | Screw, 1/4-20 x 5/8"                                                                                                                                                                                                                                                                                         |
|       | 27793       |     | Clip, Conduit (Use as required)                                                                                                                                                                                                                                                                              |
|       | 28942       |     | Screw, 10-32 x 3/8" (Use as required)                                                                                                                                                                                                                                                                        |
|       | 650128      |     | Screw, 10-24 x 1/2"                                                                                                                                                                                                                                                                                          |
|       | 29716       |     | Screw, 1/4-28 x 7/16"                                                                                                                                                                                                                                                                                        |
|       | 31710       |     | Link, Throttle                                                                                                                                                                                                                                                                                               |
| 67A   | 32447       |     | Tube, Breather                                                                                                                                                                                                                                                                                               |
|       | 32446       |     | Grommet, Breather tube                                                                                                                                                                                                                                                                                       |
| 71    | 650815      |     | Washer, Belleville                                                                                                                                                                                                                                                                                           |
| 72    | 8116        |     | Nut, Hex                                                                                                                                                                                                                                                                                                     |
| 98    | 28569       |     | Spring, Compression                                                                                                                                                                                                                                                                                          |
| 99    | 29500       |     | Screw, 8-32 x 3/4"                                                                                                                                                                                                                                                                                           |
| 134   | 33013       |     | Cover, Bubble                                                                                                                                                                                                                                                                                                |
| 135   | 650760      |     | Screw, 8-32 x 3/8"                                                                                                                                                                                                                                                                                           |
| 193   | 610118      |     | Cover, Spark plug (Use as required)                                                                                                                                                                                                                                                                          |
| 263   | 650764      |     | Nut, "U" Type (Use as required)                                                                                                                                                                                                                                                                              |
|       | 610973      |     | Terminal Ass'y. (As req. on late prod uction)                                                                                                                                                                                                                                                                |
| 308   | 31793       |     | Bearing, Ball                                                                                                                                                                                                                                                                                                |
| 309   | 31855       |     | Retainer, Bearing                                                                                                                                                                                                                                                                                            |
|       | 650778      |     | Washer, Lock                                                                                                                                                                                                                                                                                                 |
|       | 650580      |     | Nut, Lock                                                                                                                                                                                                                                                                                                    |
| 312   | 31792       |     | Washer, Thrust                                                                                                                                                                                                                                                                                               |
| 338   | 590420      |     | Rewind Starter (Refer to Division 5, Section C, page 25 for                                                                                                                                                                                                                                                  |
|       |             |     | breakdown)                                                                                                                                                                                                                                                                                                   |
| 340   | 33328D      |     | Starter Motor Kit (110-120 Volt) This 110-120 volt starter motor kit may have been added to this engine. It can be added only if cylinder hasdrilled and tapped starter mounting bosses and a ring gear flywheel (see#342). Refer to service number stamped on end cap of motor, or on decal, for identifica |
| 342   | 30811A      |     | Flywheel (Ring gear flywheel requiredon engines using 110-120 volt starter kits listed above)                                                                                                                                                                                                                |
| 342   | 611042      |     | Flywheel (Used on Type letters H and above) (Std. Point ignition) (Ring gear flywheel required on engines using 110-120 volt starter kits listed above)                                                                                                                                                      |
| 342   | 611085      |     | Flywheel (Minimum ring gear flywheel required on engines using 110-120 volt starter kits listed above) (Use withSolid State ignition)                                                                                                                                                                        |
|       |             |     |                                                                                                                                                                                                                                                                                                              |