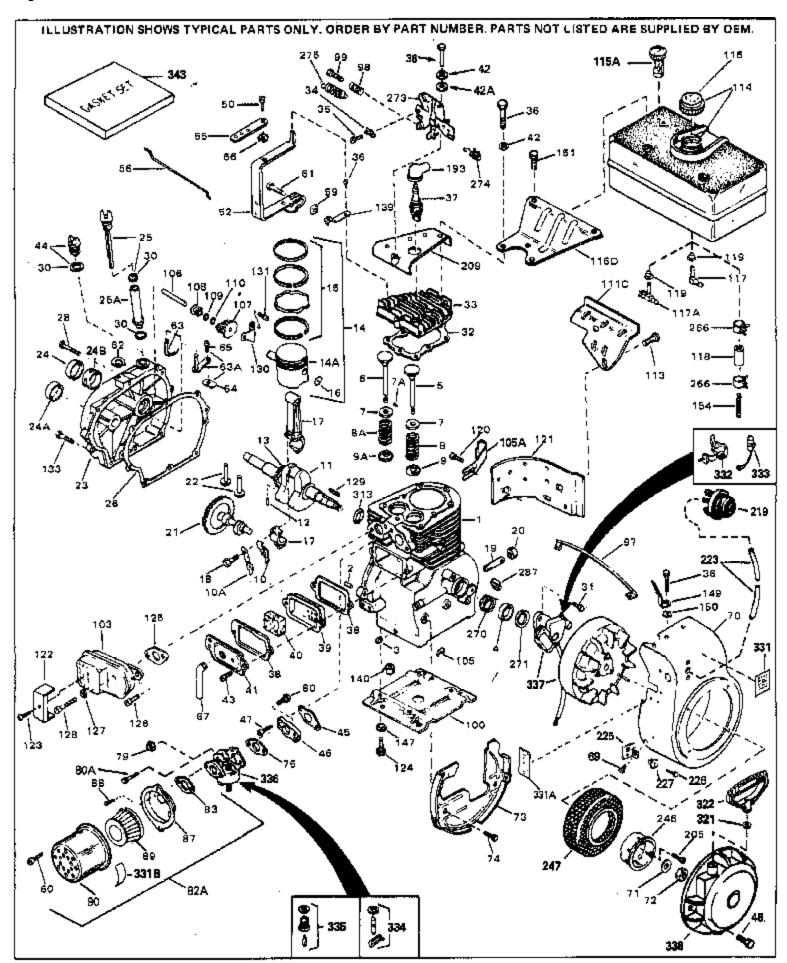

| Def # Dort Number | Ot , Description                                         |
|-------------------|----------------------------------------------------------|
| Ref # Part Number | Qty Description                                          |
| 1 32769B          | Cylinder (Incl. 2, 3, 4, 76 & 270) (2 -3/4")             |
| 2 27652           | Pin, Dowel                                               |
| 3 27642           | Plug, Oil drain                                          |
| 4 32630           | Seal, Oil                                                |
| 5 32783           | Intake Valve (Std.) (Incl. 9)                            |
| 5 32784           | Intake Valve (1/32" OS) (Incl. 9)                        |
| 6 31469A          | Exhaust Valve (Std.) (Incl. 9)                           |
| 6 31470A          | Exhaust Valve (1/32" OS) (Incl. 9)                       |
| 7 27882           | Cap, Upper valve spring                                  |
| 7A 20810          | Pin, Valve spring retainer (Use as re quired)            |
| 8 27881           | • • • • • • • •                                          |
|                   | Spring, Valve                                            |
| 8A 27881          | Spring, Valve                                            |
| 9 32581           | Cap, Lower valve spring                                  |
| 9A 32581          | Cap, Lower valve spring                                  |
| 10A 32590         | Plate, Lock & Oil dipper (This plate may be replaced by  |
|                   | 34242 oil dipper but 650662C screw must be used.)        |
| 10 34242          | Dipper, Oil                                              |
| 11 32773          | Crankshaft (Incl. 12 & 13)                               |
| 12 29783          | · ·                                                      |
|                   | Crankshaft Gear Pin (Early production)                   |
| 13 27884          | Gear, Crankshaft (Used in early production) This gear is |
|                   | servicable onlywhen it is pinned to the crankshaft.      |
| 14A 32770B        | Piston & Pin Ass'y. (Std.)(2-3/4")(In cl.16)             |
| 14A 32771B        | Piston & Pin Ass'y. (.010" OS) (Incl. 16)                |
| 14A 32772B        | Piston & Pin Ass'y. (.020" OS) (Incl. 16)                |
| 14 34528          | Piston, Pin & Ring Set (Std.) (2-3/4" Bore)              |
| 14 34529          | Piston, Pin & Ring Set (0.10" OS)                        |
| 14 34530          |                                                          |
|                   | Piston, Pin & Ring Set (.020" OS)                        |
| 15 32595          | Ring Set (Std.) (2-3/4" Bore)                            |
| 15 32596          | Ring Set (.010" OS)                                      |
| 15 32597          | Ring Set (.020" OS)                                      |
| 16 27888          | Ring, Piston pin retaining                               |
| 17 32591C         | Rod Assy., Connecting (Incl. 10 & 18)                    |
| 18 650662C        | Screw, Connecting rod (2 each)                           |
| 21 33931          | Camshaft (MCR) (Extended)                                |
| 22 34034          | Lifter, Valve                                            |
| 23 32729          | Cylinder Cover (Incl.24,24A,106,309,3 10,311)            |
| 24A 28926         | Seal, Oil                                                |
| 24B 31546         | Bushing, Crankshaft (Use as required)                    |
| 24 28460          | Seal, Oil                                                |
| 25A 33893A        | Tube, Oil filler                                         |
| 25 34675          | Dipstick (Incl. 30)                                      |
| 26 30684          |                                                          |
|                   | * Gasket, Cylinder cover<br>Screw, 1/4-20 x 1"           |
| 28 650451         | ,                                                        |
| 30 33590          | "O" Ring                                                 |
| 31 650489         | Screw, 1/4-20 x 5/8"                                     |
| 32 32631A         | * Gasket, Cylinder head                                  |
| 33 30938A         | Head, Cylinder                                           |
| 34 27793          | Clip, Conduit (Use as required)                          |
| 35 28942          | Screw, 10-32 x 3/8" (Use as required)                    |
| 36 650697A        | Screw, 5/16-18 x 2-1/2" (Use as requi red)               |
| 36 650695A        | Screw, 5/16-18 x 2-1/4" (Use as requi red)               |
| 36 650694A        | Screw, 5/16-18 x 2" (Use as required)                    |
| 37 33636          | Resistor Spark Plug (RJ-8C)                              |
| 37 34251          | Resistor Spark Plug                                      |
| 38 27896A         | * Gasket, Breather cover                                 |
| 39 28423          | Body, Breather                                           |
|                   |                                                          |
| 40 28424          | Element, Breather                                        |

| Ref #    | Part Number | Qty | Description                                                  |
|----------|-------------|-----|--------------------------------------------------------------|
| 41       | 28425       |     | Cover, Valve spring                                          |
| 42       | 26073       |     | Washer (Use as required)                                     |
| 42       | 650691      |     | Washer, Flat (Use as required)                               |
|          | 650690      |     | Washer, Belleville (Use as required)                         |
|          | 650128      |     | Screw, 10-24 x 1/2"                                          |
|          |             |     |                                                              |
|          | 27915A      |     | * Gasket, Intake                                             |
|          | 30195A      |     | Flange, Carburetor (Incl. 79 & 80)                           |
|          | 30196       |     | Screw, 5/16-18 x 3/4"                                        |
| 48       | 29716       |     | Screw, 1/4-28 x 7/16"                                        |
| 50       | 650548      |     | Screw, 8-32 x 5/16"                                          |
|          | 32326A      |     | Lever, Governor (New lever does not need 1 of                |
| <u>-</u> |             |     | 51,66,132,164,165,207)                                       |
| 55       | 30205       |     | Bracket, Adjusting                                           |
| 56       | 31710       |     | Link, Throttle                                               |
|          | 29216       |     | Nut, Lock, 10-32                                             |
|          | 650152      |     | Screw, 8-32 x 3/8"                                           |
|          |             |     |                                                              |
|          | 29826       |     | Screw, 10-32 x 3/4"                                          |
|          | 29642       |     | Ring, Retaining                                              |
|          | 30699C      |     | Rod Assy., Governor (Incl. 64 & 65)                          |
| 63       | 30699B      |     | Governor Rod Ass'y. (This one-piece governor rodis no longer |
|          |             |     | used. It is replaced by 30699C ass'y.,Ref. no. 63A)          |
| 64       | 30700       |     | Yoke, Governor                                               |
| 65       | 650494      |     | Screw, 6-40 x 5/16"                                          |
|          | 29918       |     | Lockwasher, #8 E.T.                                          |
|          | 29747B      |     | Screw, 5/16-24 x 21/32"                                      |
|          |             |     |                                                              |
|          | 32158E      |     | Blower Housing (For elec.star.)(Incl. 134,135)               |
|          | 650815      |     | Washer, Belleville                                           |
|          | 8116        |     | Nut, Hex                                                     |
| 73       | 29536       |     | Blower Housing Baffle (without electric starter knock-out)   |
|          |             |     | (Use as required)                                            |
| 73       | 35256A      |     | Blower Housing Baffle (with electric starter knock-out) (Use |
|          |             |     | as required) (Point Ignition)                                |
| 74       | 650561      |     | Screw, 1/4-20 x 5/8"                                         |
|          | 31688A      |     | * Gasket, Carburetor                                         |
|          | 29752       |     | Nut & Lockwasher Assy., 1/4-28                               |
|          | 650572      |     | Screw, 1/4-28 x 1-1/8"                                       |
|          |             |     |                                                              |
| 82A      | 730164      |     | Air Cleaner Ass'y. (Incl. 60, 83, 87, 88, 89, 90A & 331B)    |
|          |             |     | (Use as required)                                            |
|          | 27272A      |     | * Gasket, Air cleaner                                        |
| 87       | 31708       |     | Bracket, Air cleaner NOTE: 130010 thru 10C & 11 used in      |
|          |             |     | early production only.                                       |
| 87       | 31691       |     | Bracket, Air cleaner                                         |
|          | 28820       |     | Screw, 10-32 x 1/2"                                          |
|          | 31715       |     | Body, Air cleaner                                            |
|          |             |     | Ground Wire                                                  |
|          | 34235       |     |                                                              |
|          | 28569       |     | Spring, Compression                                          |
|          | 29500       |     | Screw, 8-32 x 3/4"                                           |
| 100      | 29538       |     | Base, Engine mounting                                        |
| 103      | 32401       |     | Muffler                                                      |
|          | 31845       |     | Shaft, Mechanical governor                                   |
|          | 30591       |     | Gear Assy., Governor (Incl. 109)                             |
|          | 30588A      |     | Spool, Governor                                              |
|          |             |     |                                                              |
|          | 30590A      |     | Washer, Flat                                                 |
|          | 29193       |     | Ring, Retaining                                              |
| 113      | 30063       |     | Screw, 1/4-20 x 1/2"                                         |
|          |             |     |                                                              |

| Ref #                                                                                                                                        | Part Number                                                                                                                                                                                                                                  | Qty | Description                                                                                                                                                                                                                                                                                                                                                                                                                                                                                                                                                                                                                                                                                                                                                                                                                                                                                                                                                                                                 |
|----------------------------------------------------------------------------------------------------------------------------------------------|----------------------------------------------------------------------------------------------------------------------------------------------------------------------------------------------------------------------------------------------|-----|-------------------------------------------------------------------------------------------------------------------------------------------------------------------------------------------------------------------------------------------------------------------------------------------------------------------------------------------------------------------------------------------------------------------------------------------------------------------------------------------------------------------------------------------------------------------------------------------------------------------------------------------------------------------------------------------------------------------------------------------------------------------------------------------------------------------------------------------------------------------------------------------------------------------------------------------------------------------------------------------------------------|
| 114                                                                                                                                          | 34156A                                                                                                                                                                                                                                       |     | Fuel Tank (Incl. 115 & 266) NOTE: These tanks were built with different size fuel inlet openings. Tanks with the 1-3/16" I.D. opening use fuel cap 33032 or 34210. Tanks with the 1-1/2" I.D. opening use fuel cap 35355 or 35650.                                                                                                                                                                                                                                                                                                                                                                                                                                                                                                                                                                                                                                                                                                                                                                          |
|                                                                                                                                              | 410144B<br>33032                                                                                                                                                                                                                             |     | Fuel Cap (White Plastic)(Std)(As requ ired) Fuel Cap (Charcoal Plastic) (Spurt resistant, Low profile) (Use as required)                                                                                                                                                                                                                                                                                                                                                                                                                                                                                                                                                                                                                                                                                                                                                                                                                                                                                    |
| 115                                                                                                                                          | 34210                                                                                                                                                                                                                                        |     | Fuel Cap (Red Plastic) (Spurt resistant, High profile) (Use as required)                                                                                                                                                                                                                                                                                                                                                                                                                                                                                                                                                                                                                                                                                                                                                                                                                                                                                                                                    |
| 118 118 118 118 118 120 121 124 125 126 127 128 129 130 131 133 149 151 193 205 209 246 247 266 270 271 273 274 275 287 313 331A 332 333 334 | 35355 29774 30705 30962 650128 30622A 650542 27930A 30196 26073 650694A 32589 31843A 650836 650599 30747 650665 610118 650561 30939A 32125 590417 26460 31461 33876 31711B 610973 31386 27275 34246 650625 34346 30547A 30548B 631021 631453 |     | Fuel Cap (Use as required) Fuel Line (Braided 8-1/4" 21 cm) (Use as req.) Fuel Line (Braided 16") (41 cm) (Use as req.) Fuel Line (Braided 32") (81 cm) (Use as req.) Screw, 10-24 x 1/2" (Use as required) Extension, Blower housing Screw, 5/16-18 x 3/4" Gasket, Exhaust Screw, 5/16-18 x 3/4" Washer (Use as required) Screw, 5/16-18 x 2" (Use as required) Key, Flywheel Bracket, Governor gear Screw, 10-24 x 1/2" Screw, 1/4-20 x 1-1/2" Clip, Shorting Screw, 1/4-15 x 7/8" Cover, Spark plug (Use as required) Screw, 1/4-20 x 5/8" (Use as required) Cover, Cylinder head Cup, Starter Screen, Starter cup Clamp, Fuel line Bushing, Crankshaft (Use as required) Gasket, Stator Copntrol Bracket (Incl. 98, 99 & 274) Terminal Ass'y. (As req. on late prod uction) Spring, Governor Clip, Hi-tension wire (Use as required) Washer, Thrust Decal, Instruction Contact Assy., Breaker Condenser Inlet Needle, Seat & Clip Assy. Carburetor (Incl. 75) (Refer to Division 5, Section A, page 100 |
| 337                                                                                                                                          | 610694A                                                                                                                                                                                                                                      |     | for breakdown)  Magneto (w/ring gear for 110 volt sta rter) NOTE: The complete magneto is not available as an assembly. The magneto number is shown for reference purposes only. Order component parts individually, as show in parts list. (Refer to Division 5, Section B, page 24 for breakdown)                                                                                                                                                                                                                                                                                                                                                                                                                                                                                                                                                                                                                                                                                                         |
| 338                                                                                                                                          | 590420                                                                                                                                                                                                                                       |     | Rewind Starter (Refer to Division 5, Section C, page 25 for breakdown)                                                                                                                                                                                                                                                                                                                                                                                                                                                                                                                                                                                                                                                                                                                                                                                                                                                                                                                                      |
| 343                                                                                                                                          | 33239A                                                                                                                                                                                                                                       |     | Gasket Set (Incl. items marked*)                                                                                                                                                                                                                                                                                                                                                                                                                                                                                                                                                                                                                                                                                                                                                                                                                                                                                                                                                                            |