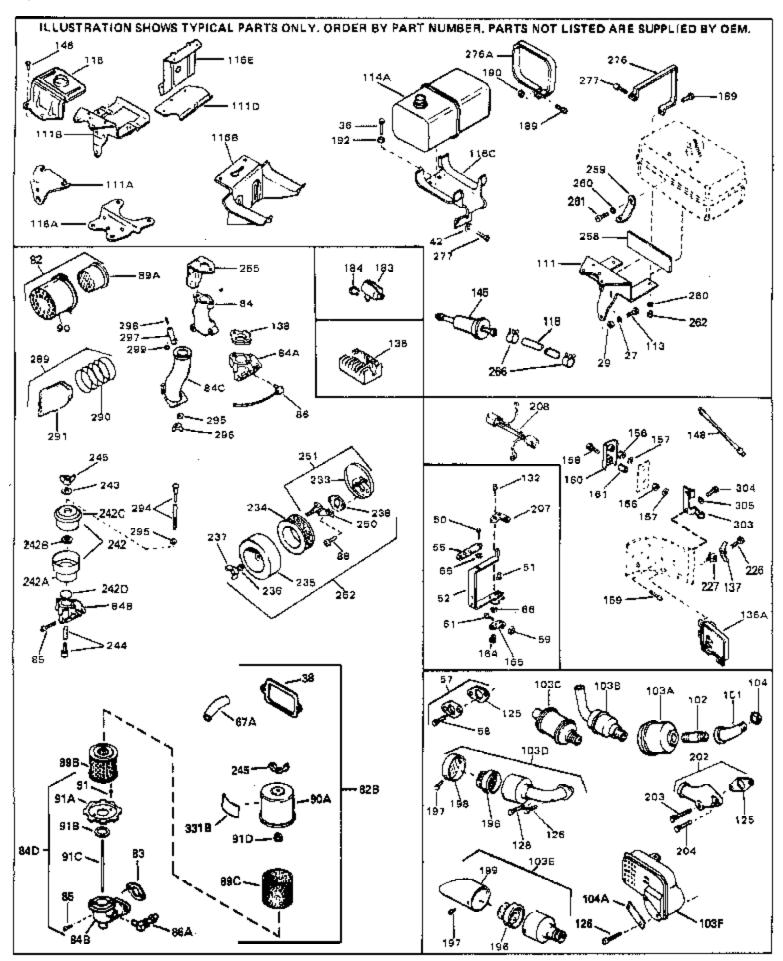

| Ref #                                                                                                                                        | Part Number                                                                                                                                                                                                                                  | Qty | Description                                                                                                                                                                                                                                                                                                                                                                                                                                                                                                                                                                                                                                                                                                                                                                                                                                                                                                                                                                                                 |
|----------------------------------------------------------------------------------------------------------------------------------------------|----------------------------------------------------------------------------------------------------------------------------------------------------------------------------------------------------------------------------------------------|-----|-------------------------------------------------------------------------------------------------------------------------------------------------------------------------------------------------------------------------------------------------------------------------------------------------------------------------------------------------------------------------------------------------------------------------------------------------------------------------------------------------------------------------------------------------------------------------------------------------------------------------------------------------------------------------------------------------------------------------------------------------------------------------------------------------------------------------------------------------------------------------------------------------------------------------------------------------------------------------------------------------------------|
| 114                                                                                                                                          | 34156A                                                                                                                                                                                                                                       |     | Fuel Tank (Incl. 115 & 266) NOTE: These tanks were built with different size fuel inlet openings. Tanks with the 1-3/16" I.D. opening use fuel cap 33032 or 34210. Tanks with the 1-1/2" I.D. opening use fuel cap 35355 or 35650.                                                                                                                                                                                                                                                                                                                                                                                                                                                                                                                                                                                                                                                                                                                                                                          |
|                                                                                                                                              | 410144B<br>33032                                                                                                                                                                                                                             |     | Fuel Cap (White Plastic)(Std)(As requ ired) Fuel Cap (Charcoal Plastic) (Spurt resistant, Low profile) (Use as required)                                                                                                                                                                                                                                                                                                                                                                                                                                                                                                                                                                                                                                                                                                                                                                                                                                                                                    |
| 115                                                                                                                                          | 34210                                                                                                                                                                                                                                        |     | Fuel Cap (Red Plastic) (Spurt resistant, High profile) (Use as required)                                                                                                                                                                                                                                                                                                                                                                                                                                                                                                                                                                                                                                                                                                                                                                                                                                                                                                                                    |
| 118 118 118 118 118 120 121 124 125 126 127 128 129 130 131 133 149 151 193 205 209 246 247 266 270 271 273 274 275 287 313 331A 332 333 334 | 35355 29774 30705 30962 650128 30622A 650542 27930A 30196 26073 650694A 32589 31843A 650836 650599 30747 650665 610118 650561 30939A 32125 590417 26460 31461 33876 31711B 610973 31386 27275 34246 650625 34346 30547A 30548B 631021 631453 |     | Fuel Cap (Use as required) Fuel Line (Braided 8-1/4" 21 cm) (Use as req.) Fuel Line (Braided 16") (41 cm) (Use as req.) Fuel Line (Braided 32") (81 cm) (Use as req.) Screw, 10-24 x 1/2" (Use as required) Extension, Blower housing Screw, 5/16-18 x 3/4" Gasket, Exhaust Screw, 5/16-18 x 3/4" Washer (Use as required) Screw, 5/16-18 x 2" (Use as required) Key, Flywheel Bracket, Governor gear Screw, 10-24 x 1/2" Screw, 1/4-20 x 1-1/2" Clip, Shorting Screw, 1/4-15 x 7/8" Cover, Spark plug (Use as required) Screw, 1/4-20 x 5/8" (Use as required) Cover, Cylinder head Cup, Starter Screen, Starter cup Clamp, Fuel line Bushing, Crankshaft (Use as required) Gasket, Stator Copntrol Bracket (Incl. 98, 99 & 274) Terminal Ass'y. (As req. on late prod uction) Spring, Governor Clip, Hi-tension wire (Use as required) Washer, Thrust Decal, Instruction Contact Assy., Breaker Condenser Inlet Needle, Seat & Clip Assy. Carburetor (Incl. 75) (Refer to Division 5, Section A, page 100 |
| 337                                                                                                                                          | 610694A                                                                                                                                                                                                                                      |     | for breakdown)  Magneto (w/ring gear for 110 volt sta rter) NOTE: The complete magneto is not available as an assembly. The magneto number is shown for reference purposes only. Order component parts individually, as show in parts list. (Refer to Division 5, Section B, page 24 for breakdown)                                                                                                                                                                                                                                                                                                                                                                                                                                                                                                                                                                                                                                                                                                         |
| 338                                                                                                                                          | 590420                                                                                                                                                                                                                                       |     | Rewind Starter (Refer to Division 5, Section C, page 25 for breakdown)                                                                                                                                                                                                                                                                                                                                                                                                                                                                                                                                                                                                                                                                                                                                                                                                                                                                                                                                      |
| 343                                                                                                                                          | 33239A                                                                                                                                                                                                                                       |     | Gasket Set (Incl. items marked*)                                                                                                                                                                                                                                                                                                                                                                                                                                                                                                                                                                                                                                                                                                                                                                                                                                                                                                                                                                            |

| Ref # | Part Number | Qty | Description                                                                            |
|-------|-------------|-----|----------------------------------------------------------------------------------------|
|       | 27513       | -   | Lockwasher, 1/4" (Use as required)                                                     |
| 36    | 650697A     |     | Screw, 5/16-18 x 2-1/2" (Use as requi red)                                             |
|       | 650695A     |     | Screw, 5/16-18 x 2-1/4" (Use as requi red)                                             |
|       | 650694A     |     | Screw, 5/16-18 x 2" (Use as required)                                                  |
|       | 27896A      |     | * Gasket, Breather cover                                                               |
|       | 26073       |     | Washer (Use as required)                                                               |
|       | 650691      |     | Washer, Flat (Use as required)                                                         |
|       | 650548      |     | Screw, 8-32 x 5/16"                                                                    |
|       | 30319       |     |                                                                                        |
|       | 32326A      |     | Rivet, Split (Used in early productio n) Lever, Governor (New lever does not need 1 of |
| 32    | 32320A      |     | 51,66,132,164,165,207)                                                                 |
| 55    | 30205       |     | Bracket, Adjusting                                                                     |
| 57    | 730130      |     | Exh.Adap.Kit (Incl. 58 & 125) (Use as req.)                                            |
| 58    | 30196       |     | Screw, 5/16-18 x 3/4" (Use as require d)                                               |
|       | 29216       |     | Nut, Lock, 10-32                                                                       |
|       | 29826       |     | Screw, 10-32 x 3/4"                                                                    |
|       | 29918       |     | Lockwasher, #8 E.T.                                                                    |
|       | 32447       |     | Tube, Breather                                                                         |
|       | 730561      |     | Air cleaner kit (Incl. 38, 67A, 83, 84B, 85,89B, 89C, 90A, 91,                         |
| 3     |             |     | 91A, 91B, 91C, 91D, 245 & 331B) (Use only on engines with                              |
|       |             |     | an externally vented fully adjustable carburetor)                                      |
| 00    | 700407      |     |                                                                                        |
| 82    | 730127      |     | Air Cleaner Ass'y. (Incl. 60, 83, 87, 88, 89A, 90, 238 & 331B)                         |
|       |             |     | (Use as required)                                                                      |
| 83    | 27272A      |     | * Gasket, Air cleaner                                                                  |
| 84D   | 34819       |     | Air Cleaner Elbow (Incl. 84B, 86A, 91, 91A, 91B & 91C) (Use                            |
|       |             |     | in 730561 assembly only)                                                               |
| 88    | 28820       |     | Screw, 10-32 x 1/2"                                                                    |
| 89A   | 31700       |     | Element, Air cleaner                                                                   |
| 90    | 31715       |     | Body, Air cleaner                                                                      |
| 103E  | 391026      |     | Opt. Spark Arrest Muffler (Incl.196,1 97,199)                                          |
|       | 34167       |     | Bracket, Fuel tank                                                                     |
|       | 30063       |     | Screw, 1/4-20 x 1/2"                                                                   |
|       | 34168       |     | Bracket, Fuel tank                                                                     |
|       | 29774       |     | Fuel Line (Braided 8-1/4" 21 cm)(Use as req.)                                          |
|       | 30705       |     | Fuel Line (Braided 16") (41 cm) (Use as req.)                                          |
|       | 30962       |     | Fuel Line (Braided 32") (81 cm) (Use as req.)                                          |
|       | 27930A      |     | Gasket, Exhaust                                                                        |
|       | 30196       |     | Screw, 5/16-18 x 3/4"                                                                  |
|       | 650694A     |     | Screw, 5/16-18 x 2" (Use as required)                                                  |
|       | 650548      |     | Screw, 8-32 x 5/16" (Early production )                                                |
|       | 34067       |     | Wire Assy., Alternator adapter (4-1/4 ")                                               |
|       | 34069       |     | Wire Assy., Alternator adapter (6-3/4 ")                                               |
|       | 31288       |     | Exh. Adaptor Kit (Incl.125,203,204) ( As req.)                                         |
|       | 650697A     |     | Screw, 5/16-18 x 2-1/2" (Use as requi red)                                             |
|       | 6021A       |     | Screw, 5/16-18 x 1-1/2" (Use as required)                                              |
|       | 26460       |     | Clamp, Fuel line                                                                       |
| 200   | 20100       |     | Ciamp, i doi iii lo                                                                    |