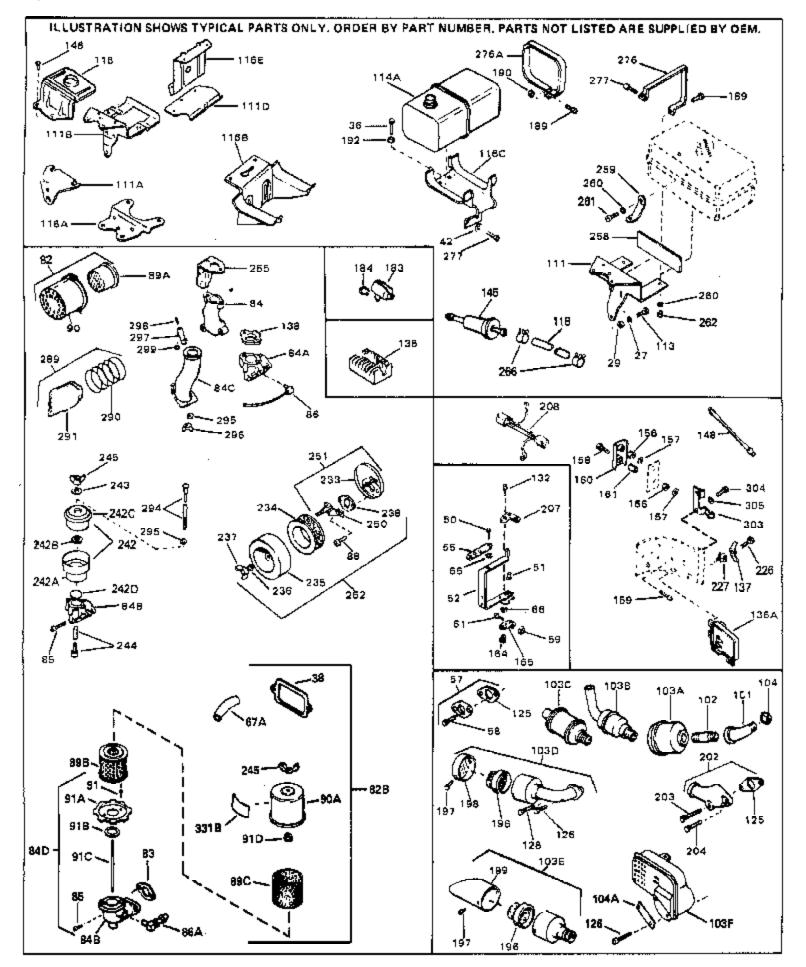

|     |         | Qty |                                                                |
|-----|---------|-----|----------------------------------------------------------------|
| 27  | 27513   |     | Lockwasher, 1/4" (Use as required)                             |
| 36  | 650697A |     | Screw, 5/16-18 x 2-1/2" (Use as requi red)                     |
| 36  | 650695A |     | Screw, 5/16-18 x 2-1/4" (Use as required)                      |
|     | 650694A |     | Screw, 5/16-18 x 2" (Use as required)                          |
|     | 27896A  |     | * Gasket, Breather cover                                       |
|     | 26073   |     | Washer (Use as required)                                       |
|     |         |     |                                                                |
|     | 650691  |     | Washer, Flat (Use as required)                                 |
|     | 650548  |     | Screw, 8-32 x 5/16"                                            |
|     | 30319   |     | Rivet, Split (Used in early productio n)                       |
| 52  | 32326A  |     | Lever, Governor (New lever does not need 1 of                  |
|     |         |     | 51,66,132,164,165,207)                                         |
| FF  | 30205   |     | Procket Adjusting                                              |
|     |         |     | Bracket, Adjusting                                             |
|     | 730130  |     | Exh.Adap.Kit (Incl. 58 & 125) (Use as req.)                    |
|     | 30196   |     | Screw, 5/16-18 x 3/4" (Use as require d)                       |
|     | 29216   |     | Nut, Lock, 10-32                                               |
|     | 29826   |     | Screw, 10-32 x 3/4"                                            |
| 66  | 29918   |     | Lockwasher, #8 E.T.                                            |
| 67A | 32447   |     | Tube, Breather                                                 |
| 82B | 730561  |     | Air cleaner kit (Incl. 38, 67A, 83, 84B, 85,89B, 89C, 90A, 91, |
|     |         |     | 91A, 91B, 91C, 91D, 245 & 331B) (Use only on engines with      |
|     |         |     | an externally vented fully adjustable carburetor)              |
|     |         |     |                                                                |
| 82  | 730127  |     | Air Cleaner Ass'y. (Incl. 60, 83, 87, 88, 89A, 90, 238 & 331B) |
|     |         |     | (Use as required)                                              |
| 20  | 27272A  |     | * Gasket, Air cleaner                                          |
|     |         |     |                                                                |
|     | 34780   |     |                                                                |
| 84D | 34819   |     | Air Cleaner Elbow (Incl. 84B, 86A, 91, 91A, 91B & 91C) (Use    |
|     |         |     | in 730561 assembly only)                                       |
| 85  | 650163  |     | Screw, 10-32 x 7/8"                                            |
|     | 30675   |     | Fitting, Breather NOTE: 130010 thru 10C & 11 used in early     |
| 004 | 30013   |     | production only.                                               |
|     |         |     | production only.                                               |
| 89B | 34782   |     | Air Cl. Filter & Bracket Assy. (Incl. 91D)                     |
| 89C | 34783   |     | Filter, Pre-air                                                |
|     | 34781   |     | Cover, Air cleaner                                             |
|     | 650825  |     | Nut & Lockwasher, 1/4-20                                       |
|     | 34698A  |     | Gasket, Air cleaner                                            |
| 91  |         |     | Pop Rivet (1/8" dia.) (Can be bought locally)                  |
|     | 34699   |     | Bracket, Air cleaner                                           |
|     |         |     | •                                                              |
|     | 650826  |     | Stud, 1/4-20 x 6.20, threaded both en ds                       |
|     | 391026  |     | Opt. Spark Arrest Muffler (Incl.196,1 97,199)                  |
|     | 34167   |     | Bracket, Fuel tank                                             |
|     | 30063   |     | Screw, 1/4-20 x 1/2"                                           |
|     | 34168   |     | Bracket, Fuel tank                                             |
|     | 29774   |     | Fuel Line (Braided 8-1/4" 21 cm)(Use as req.)                  |
| 118 | 30705   |     | Fuel Line (Braided 16") (41 cm) (Use as req.)                  |
|     | 30962   |     | Fuel Line (Braided 32") (81 cm) (Use as req.)                  |
|     | 27930A  |     | Gasket, Exhaust                                                |
|     | 30196   |     | Screw, 5/16-18 x 3/4"                                          |
|     | 650694A |     | Screw, 5/16-18 x 2" (Use as required)                          |
|     |         |     |                                                                |
|     | 650548  |     | Screw, 8-32 x 5/16" (Early production )                        |
|     | 34067   |     | Wire Assy., Alternator adapter (4-1/4 ")                       |
|     | 34069   |     | Wire Assy., Alternator adapter (6-3/4 ")                       |
|     | 31288   |     | Exh. Adaptor Kit (Incl.125,203,204) ( As req.)                 |
| 203 | 650697A |     | Screw, 5/16-18 x 2-1/2" (Use as requi red)                     |
| 204 | 6021A   |     | Screw, 5/16-18 x 1-1/2" (Use as required)                      |
| 245 | 650513  |     | Nut, Wing                                                      |
|     |         |     |                                                                |

| Ref # Part Number | Qty Description    |
|-------------------|--------------------|
| 266 26460         | Clamp, Fuel line   |
| 331B 34704        | Decal, Air cleaner |