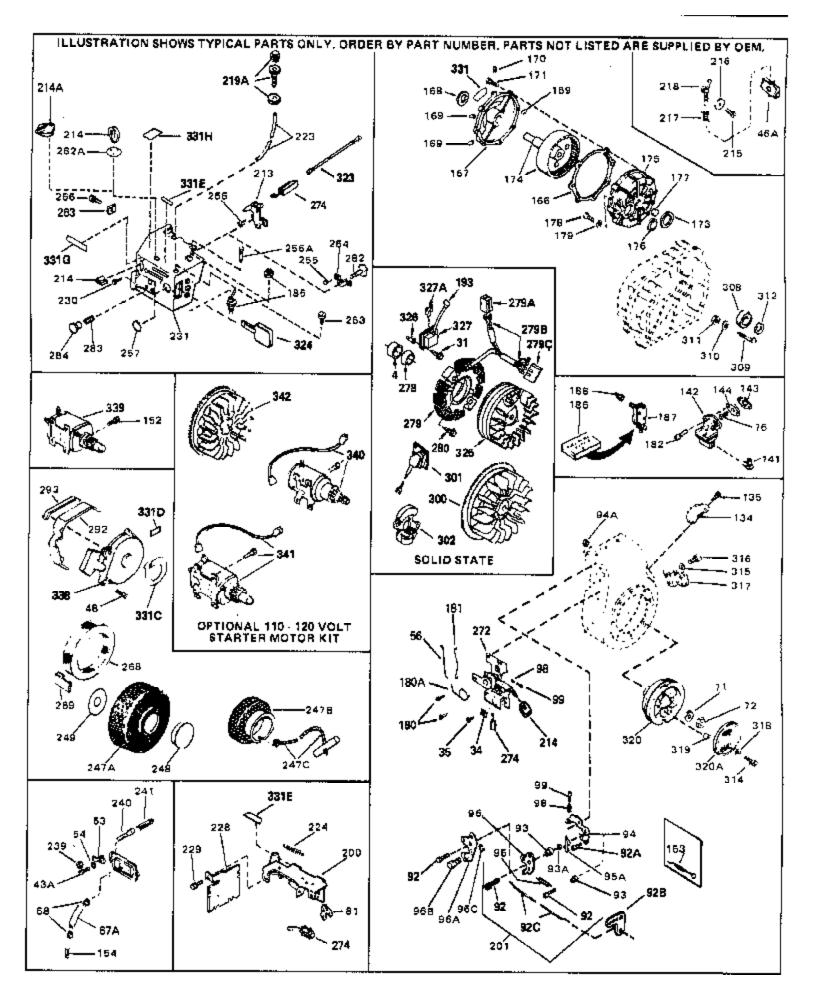

Fuel Cap (White Plastic)(Std)(As required)

|     |                  | Qty Description                                                                                                                                                                                                                                                           |
|-----|------------------|---------------------------------------------------------------------------------------------------------------------------------------------------------------------------------------------------------------------------------------------------------------------------|
| 115 | 33032            | Fuel Cap (Charcoal Plastic) (Spurt resistant, Low profile)<br>(Use as required)                                                                                                                                                                                           |
| 115 | 34210            | Fuel Cap (Red Plastic) (Spurt resistant, High profile) (Use as required)                                                                                                                                                                                                  |
| 115 | 35355            | Fuel Cap (Use as required)                                                                                                                                                                                                                                                |
| 118 | 29774            | Fuel Line (Braided 8-1/4" 21 cm)(Use as req.)                                                                                                                                                                                                                             |
| 118 | 30705            | Fuel Line (Braided 16") (41 cm) (Use as req.)                                                                                                                                                                                                                             |
| 118 | 30962            | Fuel Line (Braided 32") (81 cm) (Use as req.)                                                                                                                                                                                                                             |
| 120 | 650128           | Screw, 10-24 x 1/2" (Use as required)                                                                                                                                                                                                                                     |
|     | 30622A           | Extension, Blower housing                                                                                                                                                                                                                                                 |
|     | 650542           | Screw, 5/16-18 x 3/4"                                                                                                                                                                                                                                                     |
|     | 27930A           | Gasket, Exhaust                                                                                                                                                                                                                                                           |
|     | 30196            | Screw, 5/16-18 x 3/4"                                                                                                                                                                                                                                                     |
|     | 26073            | Washer (Use as required)                                                                                                                                                                                                                                                  |
|     | 650694A          | Screw, 5/16-18 x 2" (Use as required)                                                                                                                                                                                                                                     |
|     | 32589            | Key, Flywheel                                                                                                                                                                                                                                                             |
|     | 31843A           | Bracket, Governor gear                                                                                                                                                                                                                                                    |
|     | 650836           | Screw, 10-24 x 1/2"                                                                                                                                                                                                                                                       |
|     | 650599           | Screw, 1/4-20 x 1-1/2"                                                                                                                                                                                                                                                    |
|     | 30747            | Clip, Shorting                                                                                                                                                                                                                                                            |
|     | 650665<br>610118 | Screw, 1/4-15 x 7/8"                                                                                                                                                                                                                                                      |
|     | 650561           | Cover, Spark plug (Use as required)<br>Screw, 1/4-20 x 5/8" (Use as required )                                                                                                                                                                                            |
|     | 30939A           | Cover, Cylinder head                                                                                                                                                                                                                                                      |
|     | 32125            | Cup, Starter                                                                                                                                                                                                                                                              |
|     | 35009            | Screen, Starter cup                                                                                                                                                                                                                                                       |
|     | 26460            | Clamp, Fuel line                                                                                                                                                                                                                                                          |
|     | 31461            | Bushing, Crankshaft (Use as required)                                                                                                                                                                                                                                     |
|     | 33876            | Gasket, Stator                                                                                                                                                                                                                                                            |
|     | 31711B           | Copntrol Bracket (Incl. 98, 99 & 274)                                                                                                                                                                                                                                     |
| 274 | 610973           | Terminal Ass'y. (As req. on late prod uction)                                                                                                                                                                                                                             |
|     | 31386            | Spring, Governor                                                                                                                                                                                                                                                          |
|     | 27275            | Clip, Hi-tension wire (Use as require d)                                                                                                                                                                                                                                  |
|     | 34246            | Clip, Ground wire (Use as required)                                                                                                                                                                                                                                       |
|     | 650625           | Washer, Thrust                                                                                                                                                                                                                                                            |
|     | 34346            | Decal, Instruction                                                                                                                                                                                                                                                        |
|     | 34768            | Decal, Name                                                                                                                                                                                                                                                               |
|     | 34704            | Decal, Air cleaner                                                                                                                                                                                                                                                        |
|     | 30547A           | Contact Assy., Breaker                                                                                                                                                                                                                                                    |
|     | 30548B<br>631021 | Condenser<br>Inlet Needle, Seat & Clip Assy.                                                                                                                                                                                                                              |
|     | 632201           | Carburetor (Incl. 75) (Refer to Division 5, Section A, page 176                                                                                                                                                                                                           |
| 000 | 002201           | for breakdown)                                                                                                                                                                                                                                                            |
| 337 | 611043           | Magneto (w/ring gear) NOTE: The complete magneto is not<br>available as an assembly. The magneto number is shown for<br>reference purposes only. Order component parts individually,<br>as show in parts list. (Refer to Division 3, Section B, page 39<br>for breakdown) |
| 338 | 590420           | Rewind Starter (Refer to Division 5, Section C, page 25 for breakdown)                                                                                                                                                                                                    |
| 343 | 33239A           | Gasket Set (Incl. items marked*)                                                                                                                                                                                                                                          |

|     |        | ty Description                                                                                                                                                                                                                                                                                                              |
|-----|--------|-----------------------------------------------------------------------------------------------------------------------------------------------------------------------------------------------------------------------------------------------------------------------------------------------------------------------------|
|     | 650489 | Screw, 1/4-20 x 5/8"                                                                                                                                                                                                                                                                                                        |
|     | 27793  | Clip, Conduit (Use as required)                                                                                                                                                                                                                                                                                             |
|     | 28942  | Screw, 10-32 x 3/8" (Use as required)                                                                                                                                                                                                                                                                                       |
|     | 650128 | Screw, 10-24 x 1/2"                                                                                                                                                                                                                                                                                                         |
|     | 29716  | Screw, 1/4-28 x 7/16"                                                                                                                                                                                                                                                                                                       |
|     | 31710  | Link, Throttle                                                                                                                                                                                                                                                                                                              |
| 67A | 32447  | Tube, Breather                                                                                                                                                                                                                                                                                                              |
| 68  | 32446  | Grommet, Breather tube                                                                                                                                                                                                                                                                                                      |
|     | 650815 | Washer, Belleville                                                                                                                                                                                                                                                                                                          |
|     | 8116   | Nut, Hex                                                                                                                                                                                                                                                                                                                    |
|     | 28569  | Spring, Compression                                                                                                                                                                                                                                                                                                         |
| 99  | 29500  | Screw, 8-32 x 3/4"                                                                                                                                                                                                                                                                                                          |
| 134 | 33013  | Cover, Bubble                                                                                                                                                                                                                                                                                                               |
| 135 | 650760 | Screw, 8-32 x 3/8"                                                                                                                                                                                                                                                                                                          |
| 193 | 610118 | Cover, Spark plug (Use as required)                                                                                                                                                                                                                                                                                         |
| 263 | 650764 | Nut, "U" Type (Use as required)                                                                                                                                                                                                                                                                                             |
| 274 | 610973 | Terminal Ass'y. (As req. on late prod uction)                                                                                                                                                                                                                                                                               |
| 308 | 31793  | Bearing, Ball                                                                                                                                                                                                                                                                                                               |
| 309 | 31855  | Retainer, Bearing                                                                                                                                                                                                                                                                                                           |
| 310 | 650778 | Washer, Lock                                                                                                                                                                                                                                                                                                                |
| 311 | 650580 | Nut, Lock                                                                                                                                                                                                                                                                                                                   |
|     | 31792  | Washer, Thrust                                                                                                                                                                                                                                                                                                              |
| 331 | 34768  | Decal, Name                                                                                                                                                                                                                                                                                                                 |
| 338 | 590420 | Rewind Starter (Refer to Division 5, Section C, page 25 for                                                                                                                                                                                                                                                                 |
|     |        | breakdown)                                                                                                                                                                                                                                                                                                                  |
| 340 | 33328D | Starter Motor Kit (110-120 Volt) This 110-120 volt starter<br>motor kit may have been added to this engine. It can be<br>added only if cylinder hasdrilled and tapped starter mounting<br>bosses and a ring gear flywheel (see#342). Refer to service<br>number stamped on end cap of motor, or on decal, for<br>identifica |
| 342 | 30811A | Flywheel (Ring gear flywheel requiredon engines using 110-120 volt starter kits listed above)                                                                                                                                                                                                                               |
| 342 | 611042 | Flywheel (Used on Type letters H and above) (Std. Point ignition) (Ring gear flywheel required on engines using 110-120 volt starter kits listed above)                                                                                                                                                                     |
| 342 | 611085 | Flywheel (Minimum ring gear flywheel required on engines<br>using 110-120 volt starter kits listed above) (Use withSolid<br>State ignition)                                                                                                                                                                                 |