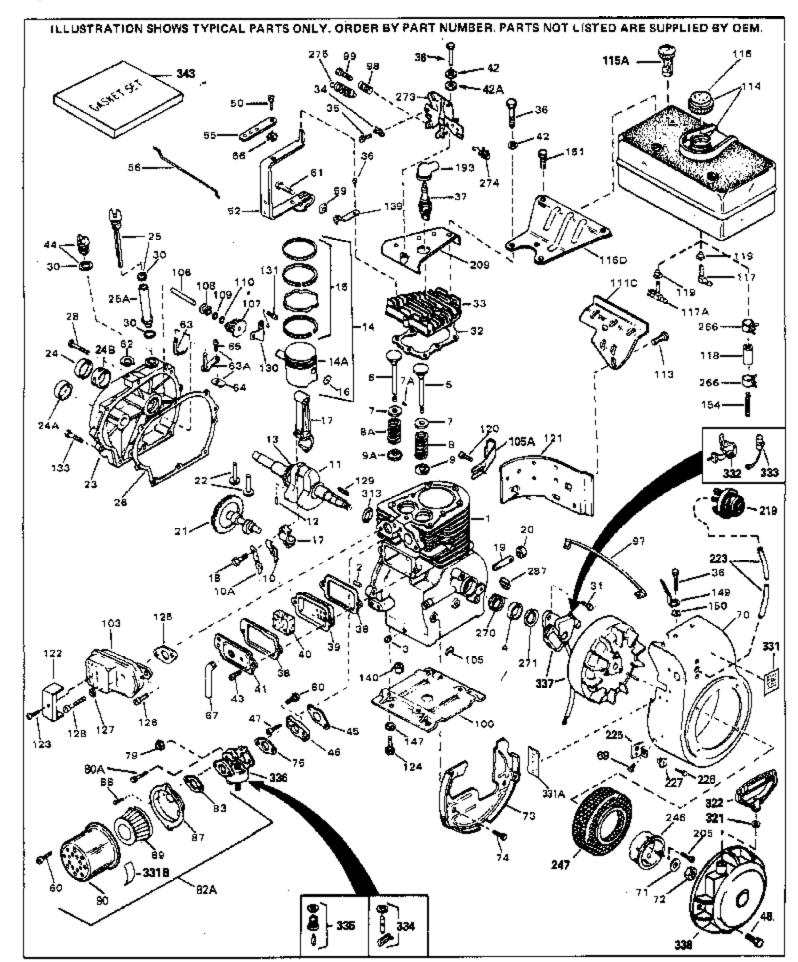

| Ref #                | Part Number Qty | Description                                              |
|----------------------|-----------------|----------------------------------------------------------|
| 1                    | 32769B          | Cylinder (Incl. 2, 3, 4, 76 & 270) (2 -3/4")             |
| 2                    | 27652           | Pin, Dowel                                               |
|                      | 27642           | Plug, Oil drain                                          |
|                      |                 |                                                          |
|                      | 32630           | Seal, Oil                                                |
| 5                    | 32783           | Intake Valve (Std.) (Incl. 9)                            |
| 5                    | 32784           | Intake Valve (1/32" OS) (Incl. 9)                        |
|                      | 31469A          | Exhaust Valve (Std.) (Incl. 9)                           |
|                      |                 |                                                          |
|                      | 31470A          | Exhaust Valve (1/32" OS) (Incl. 9)                       |
|                      | 27882           | Cap, Upper valve spring                                  |
| 7A                   | 20810           | Pin, Valve spring retainer (Use as re quired)            |
| 8A                   | 27881           | Spring, Valve                                            |
|                      | 27881           | Spring, Valve                                            |
|                      |                 |                                                          |
|                      | 32581           | Cap, Lower valve spring                                  |
|                      | 32581           | Cap, Lower valve spring                                  |
| 10A                  | 32590           | Plate, Lock & Oil dipper (This plate may be replaced by  |
|                      |                 | 34242 oil dipper but 650662C screw must be used.)        |
|                      |                 |                                                          |
|                      | 34242           | Dipper, Oil                                              |
| 11                   | 34895           | Crankshaft (Incl. 12 & 13)                               |
|                      | 29783           | Crankshaft Gear Pin (Early production )                  |
|                      | 27884           | Gear, Crankshaft (Used in early production) This gear is |
| 13                   | 27004           |                                                          |
|                      |                 | servicable onlywhen it is pinned to the crankshaft.      |
| 14                   | 34528           | Piston, Pin & Ring Set (Std.) (2-3/4" Bore)              |
|                      | 34529           | Piston, Pin & Ring Set (.010" OS)                        |
|                      |                 |                                                          |
|                      | 34530           | Piston, Pin & Ring Set (.020" OS)                        |
| 14A                  | 32770B          | Piston & Pin Ass'y. (Std.)(2-3/4")(In cl.16)             |
| 14A                  | 32771B          | Piston & Pin Ass'y. (.010" OS) (Incl. 16)                |
|                      | 32772B          | Piston & Pin Ass'y. (.020" OS) (Incl. 16)                |
|                      | 32595           | Ring Set (Std.) (2-3/4" Bore)                            |
|                      |                 |                                                          |
|                      | 32596           | Ring Set (.010" OS)                                      |
| 15                   | 32597           | Ring Set (.020" OS)                                      |
| 16                   | 27888           | Ring, Piston pin retaining                               |
|                      | 32591C          | Rod Assy., Connecting (Incl. 10 & 18)                    |
|                      | 650662C         | Screw, Connecting rod (2 each)                           |
|                      |                 |                                                          |
|                      | 30968           | Nipple, Oil drain                                        |
| 20                   | 30969           | Cap, Oil drain                                           |
| 21                   | 33931           | Camshaft (MCR) (Extended)                                |
|                      | 34034           | Lifter, Valve                                            |
|                      | 32729           |                                                          |
|                      |                 | Cylinder Cover (Incl.24,24A,106,309,3 10,311)            |
|                      | 31546           | Bushing, Crankshaft (Use as required)                    |
| 24                   | 28460           | Seal, Oil                                                |
| 25A                  | 33893A          | Tube, Oil filler                                         |
|                      | 34675           | Dipstick (Incl. 30)                                      |
|                      |                 | • • •                                                    |
|                      | 30684           | * Gasket, Cylinder cover                                 |
|                      | 650451          | Screw, 1/4-20 x 1"                                       |
| 30                   | 33590           | "O" Ring                                                 |
| 31                   | 650489          | Screw, 1/4-20 x 5/8"                                     |
|                      | 32631A          | * Gasket, Cylinder head                                  |
|                      | 30938A          | •                                                        |
|                      |                 | Head, Cylinder                                           |
|                      | 27793           | Clip, Conduit (Use as required)                          |
| 35                   | 28942           | Screw, 10-32 x 3/8" (Use as required)                    |
| 36                   | 650697A         | Screw, 5/16-18 x 2-1/2" (Use as required)                |
|                      | 650695A         | Screw, 5/16-18 x 2-1/4" (Use as required)                |
|                      |                 |                                                          |
|                      | 650694A         | Screw, 5/16-18 x 2" (Use as required)                    |
| 36                   | 22626           | Resistor Spark Plug (RJ-8C)                              |
| 36<br>37             | 33636           |                                                          |
| 36<br>37             | 34251           | Resistor Spark Plug                                      |
| 36<br>37<br>37       | 34251           | Resistor Spark Plug                                      |
| 36<br>37<br>37<br>38 |                 |                                                          |

| Ref # Part Number | Qty | Description                                                     |
|-------------------|-----|-----------------------------------------------------------------|
| 40 28424          |     | Element, Breather                                               |
| 41 28425          |     | Cover, Valve spring                                             |
| 42A 650690        |     | Washer, Belleville (Use as required)                            |
| 42 26073          |     | Washer (Use as required)                                        |
| 42 650691         |     |                                                                 |
|                   |     | Washer, Flat (Use as required)                                  |
| 43 650128         |     | Screw, 10-24 x 1/2"                                             |
| 45 27915A         |     | * Gasket, Intake                                                |
| 46 34712          |     | Flange Carburetor                                               |
| 47 30196          |     | Screw, 5/16-18 x 3/4"                                           |
| 48 29716          |     | Screw, 1/4-28 x 7/16"                                           |
| 50 650548         |     | Screw, 8-32 x 5/16"                                             |
| 52 32326A         |     | Lever, Governor (New lever does not need 1 of                   |
| 52 52520A         |     |                                                                 |
|                   |     | 51,66,132,164,165,207)                                          |
| 55 30205          |     | Bracket, Adjusting                                              |
| 56 31710          |     | Link, Throttle                                                  |
|                   |     |                                                                 |
| 59 29216          |     | Nut, Lock, 10-32                                                |
| 61 29826          |     | Screw, 10-32 x 3/4"                                             |
| 62 29642          |     | Ring, Retaining                                                 |
| 63A 30699C        |     | Rod Assy., Governor (Incl. 64 & 65)                             |
| 63 30699B         |     | Governor Rod Ass'y. (This one-piece governor rodis no longe     |
|                   |     | used. It is replaced by 30699C ass'y.,Ref. no. 63A)             |
|                   |     |                                                                 |
| 64 30700          |     | Yoke, Governor                                                  |
| 65 650494         |     | Screw, 6-40 x 5/16"                                             |
| 66 29918          |     | Lockwasher, #8 E.T.                                             |
| 69 29747B         |     | Screw, 5/16-24 x 21/32"                                         |
| 70 32158E         |     |                                                                 |
|                   |     | Blower Housing (For elec.star.)(Incl. 134,135)                  |
| 71 650815         |     | Washer, Belleville                                              |
| 72 8116           |     | Nut, Hex                                                        |
| 73 29536          |     | Blower Housing Baffle (without electric starter knock-out)      |
|                   |     | (Use as required)                                               |
| 70 050504         |     | Never laveia a Reffle (with electric starter laves) (las        |
| 73 35256A         |     | Blower Housing Baffle (with electric starter knock-out) (Use    |
|                   |     | as required) (Point Ignition)                                   |
| 74 650561         |     | Scrow $1/1-20 \times 5/8"$                                      |
|                   |     | Screw, 1/4-20 x 5/8"                                            |
| 75 31688A         |     | * Gasket, Carburetor                                            |
| 80A 650517        |     | Screw, 1/4-20 x 27/32"                                          |
| 82A 730164        |     | Air Cleaner Ass'y. (Incl. 60, 83, 87, 88, 89, 90A & 331B)       |
|                   |     | (Use as required)                                               |
|                   |     |                                                                 |
| 83 27272A         |     | * Gasket, Air cleaner                                           |
| 97 34235          |     | Ground Wire                                                     |
| 98 28569          |     | Spring, Compression                                             |
| 99 29500          |     | Screw, 8-32 x 3/4"                                              |
| 100 29538         |     | Base, Engine mounting                                           |
|                   |     |                                                                 |
| 103 32401         |     | Muffler                                                         |
| 106 31845         |     | Shaft, Mechanical governor                                      |
| 107 30591         |     | Gear Assy., Governor (Incl. 109)                                |
| 108 30588A        |     | Spool, Governor                                                 |
| 109 30590A        |     | Washer, Flat                                                    |
| 110 29193         |     | Ring, Retaining                                                 |
|                   |     |                                                                 |
| 113 30063         |     | Screw, 1/4-20 x 1/2"                                            |
| 114 34156A        |     | Fuel Tank (Incl. 115 & 266) NOTE: These tanks were built        |
|                   |     | with different size fuel inlet openings. Tanks with the 1-3/16" |
|                   |     | I.D. opening use fuel cap 33032 or 34210. Tanks with the        |
|                   |     | 1-1/2" I.D. opening use fuel cap 35355 or 35650.                |
|                   |     |                                                                 |
| 115 410144B       |     | Fuel Cap (White Plastic)(Std)(As required)                      |

Fuel Cap (White Plastic)(Std)(As required)

|     |                  | Qty Description                                                                                                                                                                                                                                                           |
|-----|------------------|---------------------------------------------------------------------------------------------------------------------------------------------------------------------------------------------------------------------------------------------------------------------------|
| 115 | 33032            | Fuel Cap (Charcoal Plastic) (Spurt resistant, Low profile)<br>(Use as required)                                                                                                                                                                                           |
| 115 | 34210            | Fuel Cap (Red Plastic) (Spurt resistant, High profile) (Use as required)                                                                                                                                                                                                  |
| 115 | 35355            | Fuel Cap (Use as required)                                                                                                                                                                                                                                                |
| 118 | 29774            | Fuel Line (Braided 8-1/4" 21 cm)(Use as req.)                                                                                                                                                                                                                             |
| 118 | 30705            | Fuel Line (Braided 16") (41 cm) (Use as req.)                                                                                                                                                                                                                             |
| 118 | 30962            | Fuel Line (Braided 32") (81 cm) (Use as req.)                                                                                                                                                                                                                             |
| 120 | 650128           | Screw, 10-24 x 1/2" (Use as required)                                                                                                                                                                                                                                     |
|     | 30622A           | Extension, Blower housing                                                                                                                                                                                                                                                 |
|     | 650542           | Screw, 5/16-18 x 3/4"                                                                                                                                                                                                                                                     |
|     | 27930A           | Gasket, Exhaust                                                                                                                                                                                                                                                           |
|     | 30196            | Screw, 5/16-18 x 3/4"                                                                                                                                                                                                                                                     |
|     | 26073            | Washer (Use as required)                                                                                                                                                                                                                                                  |
|     | 650694A          | Screw, 5/16-18 x 2" (Use as required)                                                                                                                                                                                                                                     |
|     | 32589            | Key, Flywheel                                                                                                                                                                                                                                                             |
|     | 31843A           | Bracket, Governor gear                                                                                                                                                                                                                                                    |
|     | 650836           | Screw, 10-24 x 1/2"                                                                                                                                                                                                                                                       |
|     | 650599           | Screw, 1/4-20 x 1-1/2"                                                                                                                                                                                                                                                    |
|     | 30747            | Clip, Shorting                                                                                                                                                                                                                                                            |
|     | 650665<br>610118 | Screw, 1/4-15 x 7/8"                                                                                                                                                                                                                                                      |
|     | 650561           | Cover, Spark plug (Use as required)<br>Screw, 1/4-20 x 5/8" (Use as required )                                                                                                                                                                                            |
|     | 30939A           | Cover, Cylinder head                                                                                                                                                                                                                                                      |
|     | 32125            | Cup, Starter                                                                                                                                                                                                                                                              |
|     | 35009            | Screen, Starter cup                                                                                                                                                                                                                                                       |
|     | 26460            | Clamp, Fuel line                                                                                                                                                                                                                                                          |
|     | 31461            | Bushing, Crankshaft (Use as required)                                                                                                                                                                                                                                     |
|     | 33876            | Gasket, Stator                                                                                                                                                                                                                                                            |
|     | 31711B           | Copntrol Bracket (Incl. 98, 99 & 274)                                                                                                                                                                                                                                     |
| 274 | 610973           | Terminal Ass'y. (As req. on late prod uction)                                                                                                                                                                                                                             |
|     | 31386            | Spring, Governor                                                                                                                                                                                                                                                          |
|     | 27275            | Clip, Hi-tension wire (Use as require d)                                                                                                                                                                                                                                  |
|     | 34246            | Clip, Ground wire (Use as required)                                                                                                                                                                                                                                       |
|     | 650625           | Washer, Thrust                                                                                                                                                                                                                                                            |
|     | 34346            | Decal, Instruction                                                                                                                                                                                                                                                        |
|     | 34768            | Decal, Name                                                                                                                                                                                                                                                               |
|     | 34704            | Decal, Air cleaner                                                                                                                                                                                                                                                        |
|     | 30547A           | Contact Assy., Breaker                                                                                                                                                                                                                                                    |
|     | 30548B<br>631021 | Condenser<br>Inlet Needle, Seat & Clip Assy.                                                                                                                                                                                                                              |
|     | 632201           | Carburetor (Incl. 75) (Refer to Division 5, Section A, page 176                                                                                                                                                                                                           |
| 000 | 002201           | for breakdown)                                                                                                                                                                                                                                                            |
| 337 | 611043           | Magneto (w/ring gear) NOTE: The complete magneto is not<br>available as an assembly. The magneto number is shown for<br>reference purposes only. Order component parts individually,<br>as show in parts list. (Refer to Division 3, Section B, page 39<br>for breakdown) |
| 338 | 590420           | Rewind Starter (Refer to Division 5, Section C, page 25 for breakdown)                                                                                                                                                                                                    |
| 343 | 33239A           | Gasket Set (Incl. items marked*)                                                                                                                                                                                                                                          |

|     |        | ty Description                                                                                                                                                                                                                                                                                                              |
|-----|--------|-----------------------------------------------------------------------------------------------------------------------------------------------------------------------------------------------------------------------------------------------------------------------------------------------------------------------------|
|     | 650489 | Screw, 1/4-20 x 5/8"                                                                                                                                                                                                                                                                                                        |
|     | 27793  | Clip, Conduit (Use as required)                                                                                                                                                                                                                                                                                             |
|     | 28942  | Screw, 10-32 x 3/8" (Use as required)                                                                                                                                                                                                                                                                                       |
|     | 650128 | Screw, 10-24 x 1/2"                                                                                                                                                                                                                                                                                                         |
|     | 29716  | Screw, 1/4-28 x 7/16"                                                                                                                                                                                                                                                                                                       |
|     | 31710  | Link, Throttle                                                                                                                                                                                                                                                                                                              |
| 67A | 32447  | Tube, Breather                                                                                                                                                                                                                                                                                                              |
| 68  | 32446  | Grommet, Breather tube                                                                                                                                                                                                                                                                                                      |
|     | 650815 | Washer, Belleville                                                                                                                                                                                                                                                                                                          |
|     | 8116   | Nut, Hex                                                                                                                                                                                                                                                                                                                    |
|     | 28569  | Spring, Compression                                                                                                                                                                                                                                                                                                         |
| 99  | 29500  | Screw, 8-32 x 3/4"                                                                                                                                                                                                                                                                                                          |
| 134 | 33013  | Cover, Bubble                                                                                                                                                                                                                                                                                                               |
| 135 | 650760 | Screw, 8-32 x 3/8"                                                                                                                                                                                                                                                                                                          |
| 193 | 610118 | Cover, Spark plug (Use as required)                                                                                                                                                                                                                                                                                         |
| 263 | 650764 | Nut, "U" Type (Use as required)                                                                                                                                                                                                                                                                                             |
| 274 | 610973 | Terminal Ass'y. (As req. on late prod uction)                                                                                                                                                                                                                                                                               |
| 308 | 31793  | Bearing, Ball                                                                                                                                                                                                                                                                                                               |
| 309 | 31855  | Retainer, Bearing                                                                                                                                                                                                                                                                                                           |
| 310 | 650778 | Washer, Lock                                                                                                                                                                                                                                                                                                                |
| 311 | 650580 | Nut, Lock                                                                                                                                                                                                                                                                                                                   |
|     | 31792  | Washer, Thrust                                                                                                                                                                                                                                                                                                              |
| 331 | 34768  | Decal, Name                                                                                                                                                                                                                                                                                                                 |
| 338 | 590420 | Rewind Starter (Refer to Division 5, Section C, page 25 for                                                                                                                                                                                                                                                                 |
|     |        | breakdown)                                                                                                                                                                                                                                                                                                                  |
| 340 | 33328D | Starter Motor Kit (110-120 Volt) This 110-120 volt starter<br>motor kit may have been added to this engine. It can be<br>added only if cylinder hasdrilled and tapped starter mounting<br>bosses and a ring gear flywheel (see#342). Refer to service<br>number stamped on end cap of motor, or on decal, for<br>identifica |
| 342 | 30811A | Flywheel (Ring gear flywheel requiredon engines using 110-120 volt starter kits listed above)                                                                                                                                                                                                                               |
| 342 | 611042 | Flywheel (Used on Type letters H and above) (Std. Point ignition) (Ring gear flywheel required on engines using 110-120 volt starter kits listed above)                                                                                                                                                                     |
| 342 | 611085 | Flywheel (Minimum ring gear flywheel required on engines<br>using 110-120 volt starter kits listed above) (Use withSolid<br>State ignition)                                                                                                                                                                                 |