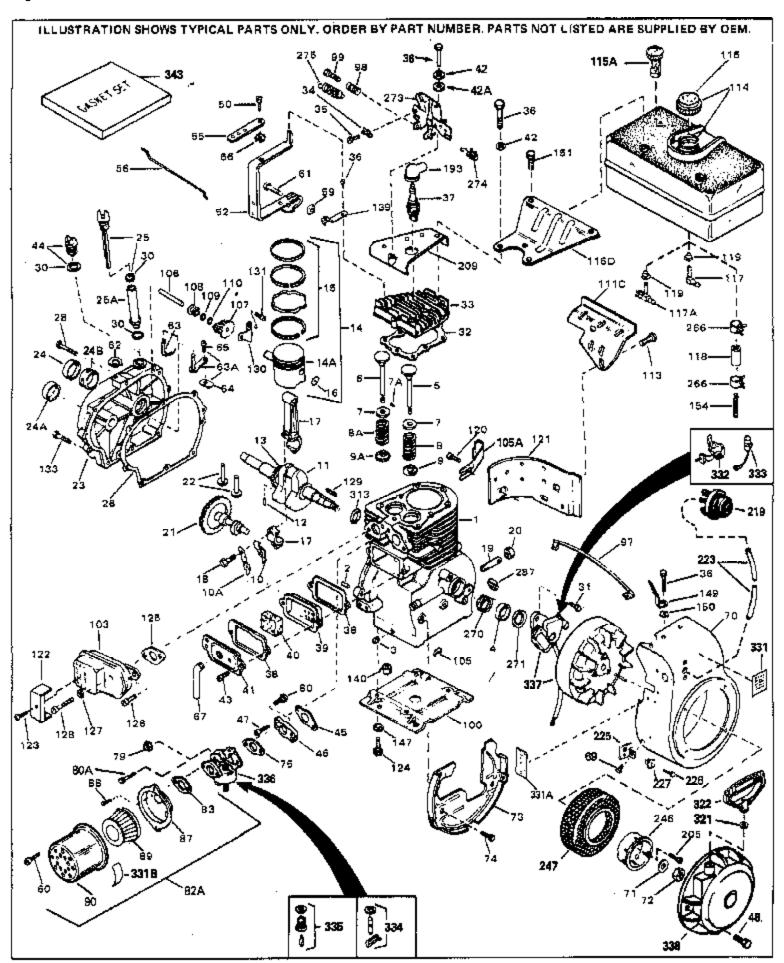

| Ref # | Part Number ( | Qty | Description                                              |
|-------|---------------|-----|----------------------------------------------------------|
|       | 32769B        |     | Cylinder (Incl. 2, 3, 4, 76 & 270) (2 -3/4")             |
|       | 27652         |     | Pin, Dowel                                               |
|       | 27642         |     | Plug, Oil drain                                          |
|       | 32630         |     | Seal, Oil                                                |
|       | 32783         |     | Intake Valve (Std.) (Incl. 9)                            |
|       |               |     |                                                          |
|       | 32784         |     | Intake Valve (1/32" OS) (Incl. 9)                        |
|       | 31469A        |     | Exhaust Valve (Std.) (Incl. 9)                           |
|       | 31470A        |     | Exhaust Valve (1/32" OS) (Incl. 9)                       |
|       | 20810         |     | Pin, Valve spring retainer (Use as re quired)            |
|       | 27882         |     | Cap, Upper valve spring                                  |
| 8     | 27881         |     | Spring, Valve                                            |
| 8A    | 27881         |     | Spring, Valve                                            |
| 9A    | 32581         |     | Cap, Lower valve spring                                  |
| 9     | 32581         |     | Cap, Lower valve spring                                  |
|       | 32590         |     | Plate, Lock & Oil dipper (This plate may be replaced by  |
|       | 0_000         |     | 34242 oil dipper but 650662C screw must be used.)        |
|       |               |     | ,                                                        |
|       | 34242         |     | Dipper, Oil                                              |
|       | 32773         |     | Crankshaft (Incl. 12 & 13)                               |
| 12    | 29783         |     | Crankshaft Gear Pin (Early production )                  |
| 13    | 27884         |     | Gear, Crankshaft (Used in early production) This gear is |
|       |               |     | servicable onlywhen it is pinned to the crankshaft.      |
| 14    | 34528         |     | Piston, Pin & Ring Set (Std.) (2-3/4" Bore)              |
|       | 34529         |     | Piston, Pin & Ring Set (.010" OS)                        |
|       | 34530         |     | Piston, Pin & Ring Set (.020" OS)                        |
|       | 32770B        |     |                                                          |
|       |               |     | Piston & Pin Ass'y. (Std.)(2-3/4")(In cl.16)             |
|       | 32771B        |     | Piston & Pin Ass'y. (.010" OS) (Incl. 16)                |
|       | 32772B        |     | Piston & Pin Ass'y. (.020" OS) (Incl. 16)                |
|       | 32595         |     | Ring Set (Std.) (2-3/4" Bore)                            |
|       | 32596         |     | Ring Set (.010" OS)                                      |
|       | 32597         |     | Ring Set (.020" OS)                                      |
|       | 27888         |     | Ring, Piston pin retaining                               |
| 17    | 32591C        |     | Rod Assy., Connecting (Incl. 10 & 18)                    |
| 18    | 650662C       |     | Screw, Connecting rod (2 each)                           |
| 19    | 30968         |     | Nipple, Oil drain                                        |
| 20    | 30969         |     | Cap, Oil drain                                           |
|       | 32115         |     | Camshaft (MCR)                                           |
|       | 34034         |     | Lifter, Valve                                            |
|       | 31451A        |     | Cylinder Cover (Incl.24, 106, 309, 31 0 & 311)           |
|       | 31546         |     | Bushing, Crankshaft (Use as required)                    |
|       | 28460         |     | Seal, Oil                                                |
|       | 34675         |     | Dipstick (Incl. 30)                                      |
|       | 33893A        |     | Tube, Oil filler                                         |
|       | 30684         |     | * Gasket, Cylinder cover                                 |
|       |               |     |                                                          |
|       | 650451        |     | Screw, 1/4-20 x 1"                                       |
|       | 33590         |     | "O" Ring                                                 |
|       | 650489        |     | Screw, 1/4-20 x 5/8"                                     |
|       | 32631A        |     | * Gasket, Cylinder head                                  |
|       | 30938A        |     | Head, Cylinder                                           |
|       | 27793         |     | Clip, Conduit (Use as required)                          |
| 35    | 28942         |     | Screw, 10-32 x 3/8" (Use as required)                    |
| 36    | 650697A       |     | Screw, 5/16-18 x 2-1/2" (Use as requi red)               |
|       | 650695A       |     | Screw, 5/16-18 x 2-1/4" (Use as required)                |
|       | 650694A       |     | Screw, 5/16-18 x 2" (Use as required)                    |
|       | 33636         |     | Resistor Spark Plug (RJ-8C)                              |
|       | 34251         |     | Resistor Spark Plug                                      |
|       | 27896A        |     | * Gasket, Breather cover                                 |
|       | 28423         |     | Body, Breather                                           |
| 39    | 20120         |     | Dody, Dioduloi                                           |

| Ref # | Part Number | Qty | Description                                                     |
|-------|-------------|-----|-----------------------------------------------------------------|
|       | 28424       |     | Element, Breather                                               |
|       | 28425       |     | Cover, Valve spring                                             |
|       | 650690      |     | Washer, Belleville (Use as required)                            |
|       |             |     | • • • • • • • • • • • • • • • • • • • •                         |
|       | 26073       |     | Washer (Use as required)                                        |
|       | 650691      |     | Washer, Flat (Use as required)                                  |
|       | 650128      |     | Screw, 10-24 x 1/2"                                             |
|       | 27915A      |     | * Gasket, Intake                                                |
|       | 34712       |     | Flange Carburetor                                               |
| 47    | 30196       |     | Screw, 5/16-18 x 3/4"                                           |
| 48    | 29716       |     | Screw, 1/4-28 x 7/16"                                           |
| 50    | 650548      |     | Screw, 8-32 x 5/16"                                             |
| 52    | 32326A      |     | Lever, Governor (New lever does not need 1 of                   |
|       |             |     | 51,66,132,164,165,207)                                          |
|       |             |     | , , , , , , , , , , , , , , , , , , ,                           |
|       | 30205       |     | Bracket, Adjusting                                              |
| 56    | 31710       |     | Link, Throttle                                                  |
| 59    | 29216       |     | Nut, Lock, 10-32                                                |
| 61    | 29826       |     | Screw, 10-32 x 3/4"                                             |
| 62    | 29642       |     | Ring, Retaining                                                 |
| 63A   | 30699C      |     | Rod Assy., Governor (Incl. 64 & 65)                             |
|       | 30699B      |     | Governor Rod Ass'y. (This one-piece governor rodis no longer    |
|       | 33332       |     | used. It is replaced by 30699C ass'y.,Ref. no. 63A)             |
|       |             |     |                                                                 |
|       | 30700       |     | Yoke, Governor                                                  |
|       | 650494      |     | Screw, 6-40 x 5/16"                                             |
| 66    | 29918       |     | Lockwasher, #8 E.T.                                             |
| 69    | 29747B      |     | Screw, 5/16-24 x 21/32"                                         |
| 70    | 32158E      |     | Blower Housing (For elec.star.)(Incl. 134,135)                  |
| 71    | 650815      |     | Washer, Belleville                                              |
| 72    | 8116        |     | Nut, Hex                                                        |
|       | 29536       |     | Blower Housing Baffle (without electric starter knock-out)      |
| . •   |             |     | (Use as required)                                               |
|       |             |     | ,                                                               |
| 73    | 35256A      |     | Blower Housing Baffle (with electric starter knock-out) (Use    |
|       |             |     | as required) (Point Ignition)                                   |
| 74    | 650561      |     | Screw, 1/4-20 x 5/8"                                            |
|       | 31688A      |     | * Gasket, Carburetor                                            |
|       | 650517      |     | Screw, 1/4-20 x 27/32"                                          |
|       | 730164      |     | Air Cleaner Ass'y. (Incl. 60, 83, 87, 88, 89, 90A & 331B)       |
| 02/1  | 730104      |     | (Use as required)                                               |
|       |             |     | ,                                                               |
|       | 27272A      |     | * Gasket, Air cleaner                                           |
| 97    | 34235       |     | Ground Wire                                                     |
| 98    | 28569       |     | Spring, Compression                                             |
| 99    | 29500       |     | Screw, 8-32 x 3/4"                                              |
| 100   | 29538       |     | Base, Engine mounting                                           |
|       | 32401       |     | Muffler                                                         |
|       | 31845       |     | Shaft, Mechanical governor                                      |
|       | 30591       |     | Gear Assy., Governor (Incl. 109)                                |
|       | 30588A      |     | Spool, Governor                                                 |
|       | 30590A      |     | ·                                                               |
|       |             |     | Washer, Flat                                                    |
|       | 29193       |     | Ring, Retaining                                                 |
|       | 30063       |     | Screw, 1/4-20 x 1/2"                                            |
| 114   | 34156A      |     | Fuel Tank (Incl. 115 & 266) NOTE: These tanks were built        |
|       |             |     | with different size fuel inlet openings. Tanks with the 1-3/16" |
|       |             |     | I.D. opening use fuel cap 33032 or 34210. Tanks with the        |
|       |             |     | 1-1/2" I.D. opening use fuel cap 35355 or 35650.                |
| 115   | 410144B     |     | Fuel Cap (White Plastic)(Std)(As requ ired)                     |
| 110   |             |     | · doi dap (***ille i ladilo)(dia)(/ la loqu ilea)               |

| Ref # | Part Number G   | ty Description                                                                                                                                                                                                                                                                      |
|-------|-----------------|-------------------------------------------------------------------------------------------------------------------------------------------------------------------------------------------------------------------------------------------------------------------------------------|
|       | 33032           | Fuel Cap (Charcoal Plastic) (Spurt resistant, Low profile)                                                                                                                                                                                                                          |
| 110   | 30002           | (Use as required)                                                                                                                                                                                                                                                                   |
| 115   | 34210           | Fuel Cap (Red Plastic) (Spurt resistant, High profile) (Use as                                                                                                                                                                                                                      |
| 110   | 01210           | required)                                                                                                                                                                                                                                                                           |
| 115   | 35355           | Fuel Cap (Use as required)                                                                                                                                                                                                                                                          |
| 118   | 29774           | Fuel Line (Braided 8-1/4" 21 cm)(Use as req.)                                                                                                                                                                                                                                       |
| 118   | 30705           | Fuel Line (Braided 16") (41 cm) (Use as req.)                                                                                                                                                                                                                                       |
| 118   | 30962           | Fuel Line (Braided 32") (81 cm) (Use as req.)                                                                                                                                                                                                                                       |
|       | 650128          | Screw, 10-24 x 1/2" (Use as required)                                                                                                                                                                                                                                               |
|       | 30622A          | Extension, Blower housing                                                                                                                                                                                                                                                           |
|       | 650542          | Screw, 5/16-18 x 3/4"                                                                                                                                                                                                                                                               |
|       | 27930A          | Gasket, Exhaust                                                                                                                                                                                                                                                                     |
|       | 30196           | Screw, 5/16-18 x 3/4"                                                                                                                                                                                                                                                               |
|       | 26073           | Washer (Use as required)                                                                                                                                                                                                                                                            |
|       | 650694A         | Screw, 5/16-18 x 2" (Use as required)                                                                                                                                                                                                                                               |
|       | 32589           | Key, Flywheel                                                                                                                                                                                                                                                                       |
|       | 31843A          | Bracket, Governor gear                                                                                                                                                                                                                                                              |
|       | 650836          | Screw, 10-24 x 1/2"                                                                                                                                                                                                                                                                 |
|       | 650599          | Screw, 1/4-20 x 1-1/2"                                                                                                                                                                                                                                                              |
|       | 30747           | Clip, Shorting                                                                                                                                                                                                                                                                      |
|       | 650665          | Screw, 1/4-15 x 7/8"                                                                                                                                                                                                                                                                |
|       | 610118          | Cover, Spark plug (Use as required)                                                                                                                                                                                                                                                 |
|       | 650561          |                                                                                                                                                                                                                                                                                     |
|       |                 | Screw, 1/4-20 x 5/8" (Use as required )                                                                                                                                                                                                                                             |
|       | 30939A          | Cover, Cylinder head                                                                                                                                                                                                                                                                |
|       | 32125           | Cup, Starter                                                                                                                                                                                                                                                                        |
|       | 35009           | Screen, Starter cup                                                                                                                                                                                                                                                                 |
|       | 26460           | Clamp, Fuel line                                                                                                                                                                                                                                                                    |
|       | 31461           | Bushing, Crankshaft (Use as required)                                                                                                                                                                                                                                               |
|       | 33876<br>34744D | Gasket, Stator                                                                                                                                                                                                                                                                      |
|       | 31711B          | Copntrol Bracket (Incl. 98, 99 & 274)                                                                                                                                                                                                                                               |
|       | 610973          | Terminal Ass'y. (As req. on late prod uction)                                                                                                                                                                                                                                       |
|       | 31386           | Spring, Governor                                                                                                                                                                                                                                                                    |
|       | 27275           | Clip, Hi-tension wire (Use as require d)                                                                                                                                                                                                                                            |
|       | 34246           | Clip, Ground wire (Use as required)                                                                                                                                                                                                                                                 |
|       | 650625          | Washer, Thrust                                                                                                                                                                                                                                                                      |
|       | 34346           | Decal, Instruction                                                                                                                                                                                                                                                                  |
|       | 30547A          | Contact Assy., Breaker                                                                                                                                                                                                                                                              |
|       | 30548B          | Condenser                                                                                                                                                                                                                                                                           |
|       | 631021          | Inlet Needle, Seat & Clip Assy.                                                                                                                                                                                                                                                     |
| 336   | 632201          | Carburetor (Incl. 75) (Refer to Division 5, Section A, page 176 for breakdown)                                                                                                                                                                                                      |
| 337   | 610694A         | Magneto (w/ring gear for 110 volt sta rter) NOTE: The complete magneto is not available as an assembly. The magneto number is shown for reference purposes only. Order component parts individually, as show in parts list. (Refer to Division 5, Section B, page 24 for breakdown) |
| 338   | 590420          | Rewind Starter (Refer to Division 5, Section C, page 25 for breakdown)                                                                                                                                                                                                              |
| 343   | 33239A          | Gasket Set (Incl. items marked*)                                                                                                                                                                                                                                                    |