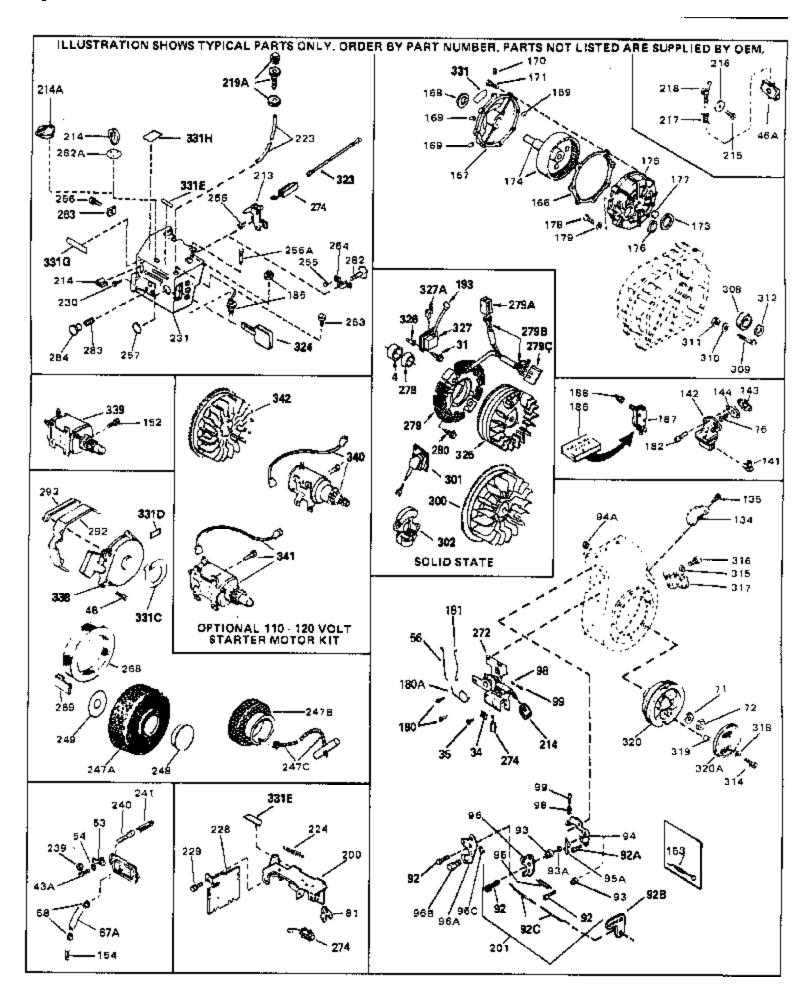

| Ref # | Part Number G   | ty Description                                                                                                                                                                                                                                                                      |
|-------|-----------------|-------------------------------------------------------------------------------------------------------------------------------------------------------------------------------------------------------------------------------------------------------------------------------------|
|       | 33032           | Fuel Cap (Charcoal Plastic) (Spurt resistant, Low profile)                                                                                                                                                                                                                          |
| 110   | 30002           | (Use as required)                                                                                                                                                                                                                                                                   |
| 115   | 34210           | Fuel Cap (Red Plastic) (Spurt resistant, High profile) (Use as                                                                                                                                                                                                                      |
| 110   | 01210           | required)                                                                                                                                                                                                                                                                           |
| 115   | 35355           | Fuel Cap (Use as required)                                                                                                                                                                                                                                                          |
| 118   | 29774           | Fuel Line (Braided 8-1/4" 21 cm)(Use as req.)                                                                                                                                                                                                                                       |
| 118   | 30705           | Fuel Line (Braided 16") (41 cm) (Use as req.)                                                                                                                                                                                                                                       |
| 118   | 30962           | Fuel Line (Braided 32") (81 cm) (Use as req.)                                                                                                                                                                                                                                       |
|       | 650128          | Screw, 10-24 x 1/2" (Use as required)                                                                                                                                                                                                                                               |
|       | 30622A          | Extension, Blower housing                                                                                                                                                                                                                                                           |
|       | 650542          | Screw, 5/16-18 x 3/4"                                                                                                                                                                                                                                                               |
|       | 27930A          | Gasket, Exhaust                                                                                                                                                                                                                                                                     |
|       | 30196           | Screw, 5/16-18 x 3/4"                                                                                                                                                                                                                                                               |
|       | 26073           | Washer (Use as required)                                                                                                                                                                                                                                                            |
|       | 650694A         | Screw, 5/16-18 x 2" (Use as required)                                                                                                                                                                                                                                               |
|       | 32589           | Key, Flywheel                                                                                                                                                                                                                                                                       |
|       | 31843A          | Bracket, Governor gear                                                                                                                                                                                                                                                              |
|       | 650836          | Screw, 10-24 x 1/2"                                                                                                                                                                                                                                                                 |
|       | 650599          | Screw, 1/4-20 x 1-1/2"                                                                                                                                                                                                                                                              |
|       | 30747           | Clip, Shorting                                                                                                                                                                                                                                                                      |
|       | 650665          | Screw, 1/4-15 x 7/8"                                                                                                                                                                                                                                                                |
|       | 610118          | Cover, Spark plug (Use as required)                                                                                                                                                                                                                                                 |
|       | 650561          |                                                                                                                                                                                                                                                                                     |
|       |                 | Screw, 1/4-20 x 5/8" (Use as required )                                                                                                                                                                                                                                             |
|       | 30939A          | Cover, Cylinder head                                                                                                                                                                                                                                                                |
|       | 32125           | Cup, Starter                                                                                                                                                                                                                                                                        |
|       | 35009           | Screen, Starter cup                                                                                                                                                                                                                                                                 |
|       | 26460           | Clamp, Fuel line                                                                                                                                                                                                                                                                    |
|       | 31461           | Bushing, Crankshaft (Use as required)                                                                                                                                                                                                                                               |
|       | 33876<br>34744D | Gasket, Stator                                                                                                                                                                                                                                                                      |
|       | 31711B          | Copntrol Bracket (Incl. 98, 99 & 274)                                                                                                                                                                                                                                               |
|       | 610973          | Terminal Ass'y. (As req. on late prod uction)                                                                                                                                                                                                                                       |
|       | 31386           | Spring, Governor                                                                                                                                                                                                                                                                    |
|       | 27275           | Clip, Hi-tension wire (Use as require d)                                                                                                                                                                                                                                            |
|       | 34246           | Clip, Ground wire (Use as required)                                                                                                                                                                                                                                                 |
|       | 650625          | Washer, Thrust                                                                                                                                                                                                                                                                      |
|       | 34346           | Decal, Instruction                                                                                                                                                                                                                                                                  |
|       | 30547A          | Contact Assy., Breaker                                                                                                                                                                                                                                                              |
|       | 30548B          | Condenser                                                                                                                                                                                                                                                                           |
|       | 631021          | Inlet Needle, Seat & Clip Assy.                                                                                                                                                                                                                                                     |
| 336   | 632201          | Carburetor (Incl. 75) (Refer to Division 5, Section A, page 176 for breakdown)                                                                                                                                                                                                      |
| 337   | 610694A         | Magneto (w/ring gear for 110 volt sta rter) NOTE: The complete magneto is not available as an assembly. The magneto number is shown for reference purposes only. Order component parts individually, as show in parts list. (Refer to Division 5, Section B, page 24 for breakdown) |
| 338   | 590420          | Rewind Starter (Refer to Division 5, Section C, page 25 for breakdown)                                                                                                                                                                                                              |
| 343   | 33239A          | Gasket Set (Incl. items marked*)                                                                                                                                                                                                                                                    |

| Ref # | Part Number | Otv | Description                                                   |
|-------|-------------|-----|---------------------------------------------------------------|
|       | 650489      | Gty | Screw, 1/4-20 x 5/8"                                          |
|       | 27793       |     | Clip, Conduit (Use as required)                               |
|       | 28942       |     | Screw, 10-32 x 3/8" (Use as required)                         |
|       | 650128      |     | Screw, 10-24 x 1/2"                                           |
|       | 29716       |     | Screw, 1/4-28 x 7/16"                                         |
|       | 31710       |     | Link, Throttle                                                |
|       | 32447       |     | Tube, Breather                                                |
|       | 32446       |     | Grommet, Breather tube                                        |
|       | 650815      |     | Washer, Belleville                                            |
|       | 8116        |     | Nut, Hex                                                      |
|       | 28569       |     | Spring, Compression                                           |
|       | 29500       |     | Screw, 8-32 x 3/4"                                            |
|       | 33013       |     | Cover, Bubble                                                 |
|       | 650760      |     | Screw, 8-32 x 3/8"                                            |
|       | 610118      |     | Cover, Spark plug (Use as required)                           |
|       | 650764      |     | Nut, "U" Type (Use as required)                               |
|       | 610973      |     | Terminal Ass'y. (As reg. on late prod uction)                 |
|       | 31793       |     | Bearing, Ball                                                 |
|       | 31855       |     | Retainer, Bearing                                             |
|       | 650778      |     | Washer, Lock                                                  |
|       | 650580      |     | Nut, Lock                                                     |
|       | 31792       |     | Washer, Thrust                                                |
|       | 590420      |     | Rewind Starter (Refer to Division 5, Section C, page 25 for   |
| 330   | 390420      |     | breakdown)                                                    |
| 340   | 33328D      |     | Starter Motor Kit (110-120 Volt) This 110-120 volt starter    |
| 340   | 33320D      |     | motor kit may have been added to this engine. It can be       |
|       |             |     | added only if cylinder hasdrilled and tapped starter mounting |
|       |             |     | bosses and a ring gear flywheel (see#342). Refer to service   |
|       |             |     | number stamped on end cap of motor, or on decal, for          |
|       |             |     | identifica                                                    |
| 0.40  | 000444      |     |                                                               |
| 342   | 30811A      |     | Flywheel (Ring gear flywheel requiredon engines using         |
|       |             |     | 110-120 volt starter kits listed above)                       |
| 342   | 611042      |     | Flywheel (Used on Type letters H and above) (Std. Point       |
|       |             |     | ignition) (Ring gear flywheel required on engines using       |
|       |             |     | 110-120 volt starter kits listed above)                       |
| 342   | 611085      |     | Flywheel (Minimum ring gear flywheel required on engines      |
|       |             |     | using 110-120 volt starter kits listed above) (Use with Solid |
|       |             |     | State ignition)                                               |
|       |             |     |                                                               |