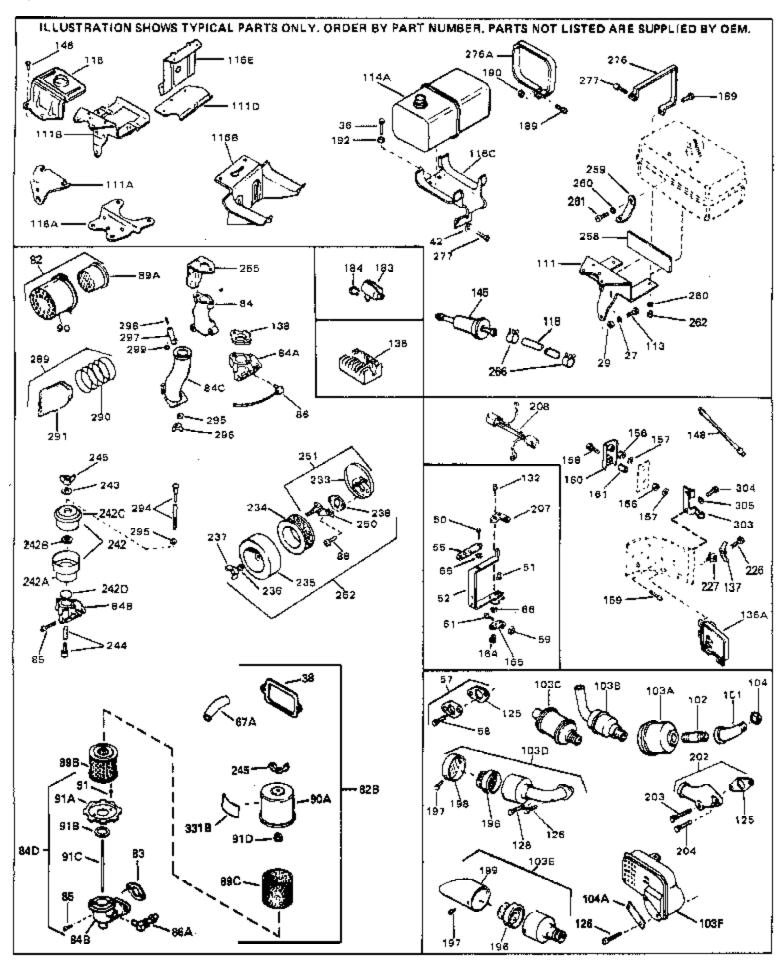

| Def # | Dout Nivershou | Description                                                    |
|-------|----------------|----------------------------------------------------------------|
|       |                | y Description                                                  |
|       | 27513          | Lockwasher, 1/4" (Use as required)                             |
|       | 650697A        | Screw, 5/16-18 x 2-1/2" (Use as requi red)                     |
| 36    | 650695A        | Screw, 5/16-18 x 2-1/4" (Use as requi red)                     |
| 36    | 650694A        | Screw, 5/16-18 x 2" (Use as required)                          |
| 38    | 27896A         | * Gasket, Breather cover                                       |
|       | 26073          | Washer (Use as required)                                       |
|       | 650691         | Washer, Flat (Use as required)                                 |
|       | 650548         | Screw, 8-32 x 5/16"                                            |
|       |                | ·                                                              |
|       | 30319          | Rivet, Split (Used in early production)                        |
| 52    | 32326A         | Lever, Governor (New lever does not need 1 of                  |
|       |                | 51,66,132,164,165,207)                                         |
| 55    | 30205          | Bracket, Adjusting                                             |
|       | 730130         | Exh.Adap.Kit (Incl. 58 & 125) (Use as req.)                    |
|       |                |                                                                |
|       | 30196          | Screw, 5/16-18 x 3/4" (Use as require d)                       |
|       | 29216          | Nut, Lock, 10-32                                               |
|       | 29826          | Screw, 10-32 x 3/4"                                            |
| 66    | 29918          | Lockwasher, #8 E.T.                                            |
| 67A   | 32447          | Tube, Breather                                                 |
|       | 730127         | Air Cleaner Ass'y. (Incl. 60, 83, 87, 88, 89A, 90, 238 & 331B) |
| 0_    |                | (Use as required)                                              |
|       |                | (Ose as required)                                              |
| 82B   | 730561         | Air cleaner kit (Incl. 38, 67A, 83, 84B, 85,89B, 89C, 90A, 91, |
|       |                | 91A, 91B, 91C, 91D, 245 & 331B) (Use only on engines with      |
|       |                | an externally vented fully adjustable carburetor)              |
|       |                | • • •                                                          |
| 83    | 27272A         | * Gasket, Air cleaner                                          |
| 84B   | 34780          | Elbow, Air cleaner                                             |
| 84D   | 34819          | Air Cleaner Elbow (Incl. 84B, 86A, 91, 91A, 91B & 91C) (Use    |
|       |                | in 730561 assembly only)                                       |
|       |                | • • • • • • • • • • • • • • • • • • • •                        |
|       | 650163         | Screw, 10-32 x 7/8"                                            |
| 86A   | 30675          | Fitting, Breather NOTE: 130010 thru 10C & 11 used in early     |
|       |                | production only.                                               |
| 900   | 34783          | Filter Pro air                                                 |
|       |                | Filter, Pre-air                                                |
|       | 34782          | Air Cl. Filter & Bracket Assy. (Incl. 91D)                     |
|       | 34781          | Cover, Air cleaner                                             |
| 91C   | 650826         | Stud, 1/4-20 x 6.20, threaded both en ds                       |
| 91B   | 34698A         | Gasket, Air cleaner                                            |
| 91    |                | Pop Rivet (1/8" dia.) (Can be bought locally)                  |
|       | 34699          | Bracket, Air cleaner                                           |
|       | 650825         | Nut & Lockwasher, 1/4-20                                       |
|       | 391026         | Opt. Spark Arrest Muffler (Incl.196,1 97,199)                  |
|       |                |                                                                |
|       | 34167          | Bracket, Fuel tank                                             |
|       | 30063          | Screw, 1/4-20 x 1/2"                                           |
|       | 34168          | Bracket, Fuel tank                                             |
|       | 29774          | Fuel Line (Braided 8-1/4" 21 cm)(Use as req.)                  |
|       | 30705          | Fuel Line (Braided 16") (41 cm) (Use as req.)                  |
| 118   | 30962          | Fuel Line (Braided 32") (81 cm) (Use as req.)                  |
|       | 27930A         | Gasket, Exhaust                                                |
|       | 30196          | Screw, 5/16-18 x 3/4"                                          |
|       | 650694A        | Screw, 5/16-18 x 2" (Use as required)                          |
|       |                |                                                                |
|       | 650548         | Screw, 8-32 x 5/16" (Early production )                        |
|       | 34067          | Wire Assy., Alternator adapter (4-1/4 ")                       |
|       | 34069          | Wire Assy., Alternator adapter (6-3/4 ")                       |
| 202   | 31288          | Exh. Adaptor Kit (Incl.125,203,204) ( As req.)                 |
| 203   | 650697A        | Screw, 5/16-18 x 2-1/2" (Use as requi red)                     |
|       | 6021A          | Screw, 5/16-18 x 1-1/2" (Use as requi red)                     |
|       | 650513         | Nut, Wing                                                      |
| 2-10  |                | ····· <b>·</b>                                                 |

| Ref #  | Part Number C    | Qty Description  |
|--------|------------------|------------------|
| 110111 | T GIT T GIT IDOI | aty Decemption   |
| 266    | 26460            | Clamp, Fuel line |