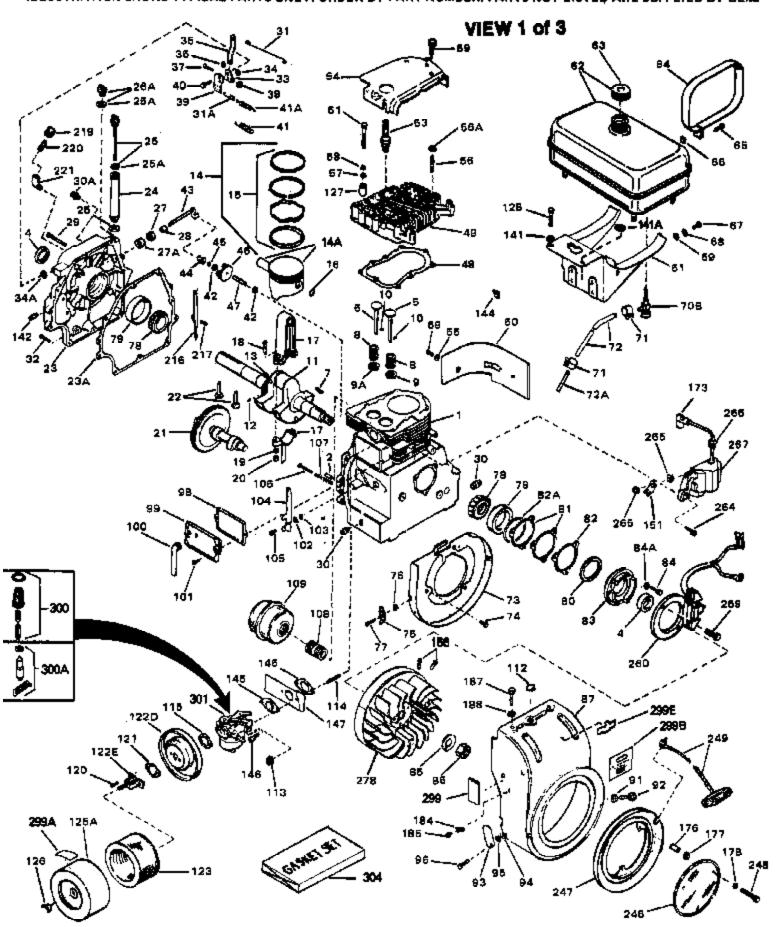

## ILLUSTRATION SHOWS TYPICAL PARTS ONLY, ORDER BY PART NUMBER, PARTS NOT LISTED ARE SUPPLIED BY DEM.

| Ref # Part Number         Qty Description           1 33039         Cylinder (Incl.2,4,30,47,119) (3-5/16 ")           2 27652         Pin, Dowel           4 31950         Seal, Oil           5 31940         Intake Valve (Std.)           5 31941         Intake Valve (1/32" OS) (Incl. 9)           6 31942         Exhaust Valve (Std.)           6 31943         Exhaust Valve (1/32" OS) (Incl. 9) |  |
|-------------------------------------------------------------------------------------------------------------------------------------------------------------------------------------------------------------------------------------------------------------------------------------------------------------------------------------------------------------------------------------------------------------|--|
| 2 27652 Pin, Dowel 4 31950 Seal, Oil 5 31940 Intake Valve (Std.) 5 31941 Intake Valve (1/32" OS) (Incl. 9) 6 31942 Exhaust Valve (Std.) 6 31943 Exhaust Valve (1/32" OS) (Incl. 9)                                                                                                                                                                                                                          |  |
| 4 31950 Seal, Oil 5 31940 Intake Valve (Std.) 5 31941 Intake Valve (1/32" OS) (Incl. 9) 6 31942 Exhaust Valve (Std.) 6 31943 Exhaust Valve (1/32" OS) (Incl. 9)                                                                                                                                                                                                                                             |  |
| 5 31940 Intake Valve (Std.) 5 31941 Intake Valve (1/32" OS) (Incl. 9) 6 31942 Exhaust Valve (Std.) 6 31943 Exhaust Valve (1/32" OS) (Incl. 9)                                                                                                                                                                                                                                                               |  |
| 5 31941 Intake Valve (1/32" OS) (Incl. 9) 6 31942 Exhaust Valve (Std.) 6 31943 Exhaust Valve (1/32" OS) (Incl. 9)                                                                                                                                                                                                                                                                                           |  |
| 6 31942 Exhaust Valve (Std.) 6 31943 Exhaust Valve (1/32" OS) (Incl. 9)                                                                                                                                                                                                                                                                                                                                     |  |
| 6 31943 Exhaust Valve (1/32" OS) (Incl. 9)                                                                                                                                                                                                                                                                                                                                                                  |  |
|                                                                                                                                                                                                                                                                                                                                                                                                             |  |
|                                                                                                                                                                                                                                                                                                                                                                                                             |  |
| 7 650592 Key, Flywheel                                                                                                                                                                                                                                                                                                                                                                                      |  |
| 8 31944 Spring, Valve                                                                                                                                                                                                                                                                                                                                                                                       |  |
| 9A 31945 Cap, Lower valve spring (Std.)                                                                                                                                                                                                                                                                                                                                                                     |  |
| 9A 31946 Cap, Lower valve spring (1/32" OS)                                                                                                                                                                                                                                                                                                                                                                 |  |
| 9 31946 Cap, Lower valve spring (1/32" OS)                                                                                                                                                                                                                                                                                                                                                                  |  |
| 9 31945 Cap, Lower valve spring (Std.)                                                                                                                                                                                                                                                                                                                                                                      |  |
| 10 20810 Pin, Valve spring retainer                                                                                                                                                                                                                                                                                                                                                                         |  |
| 11 32480A Crankshaft (Incl. 12, 13, 17, 78 & 79)                                                                                                                                                                                                                                                                                                                                                            |  |
| 12 29783 Pin, Crankshaft gear                                                                                                                                                                                                                                                                                                                                                                               |  |
| 13 31931 Gear, Crankshaft                                                                                                                                                                                                                                                                                                                                                                                   |  |
| 14 34508 Piston, Pin & Ring Set (Std.) (3-5/16 " Bore)                                                                                                                                                                                                                                                                                                                                                      |  |
| 14 34509 Piston, Pin & Ring Set (.010" OS)                                                                                                                                                                                                                                                                                                                                                                  |  |
| 14 34510 Piston, Pin & Ring Set (.020" OS)                                                                                                                                                                                                                                                                                                                                                                  |  |
| 14 34850 Piston, Pin & Ring Set (.030" OS)                                                                                                                                                                                                                                                                                                                                                                  |  |
| 14 34523 Piston, Pin & Ring Set (.040" OS)                                                                                                                                                                                                                                                                                                                                                                  |  |
| 14 32620B Piston & Pin Ass'y. (.040" OS) (Incl. 16)                                                                                                                                                                                                                                                                                                                                                         |  |
| 14A 32001C Piston & Pin Ass'y. (Std.)(Incl.16)(3 -5/16")                                                                                                                                                                                                                                                                                                                                                    |  |
| 14A 32002B Piston & Pin Ass'y. (.010" OS) (Incl. 16)                                                                                                                                                                                                                                                                                                                                                        |  |
| 14A 32003B Piston & Pin Ass'y. (.020" OS) (Incl. 16)                                                                                                                                                                                                                                                                                                                                                        |  |
| 14A 32619B Piston & Pin Ass'y. (.030" OS) (Incl. 16)                                                                                                                                                                                                                                                                                                                                                        |  |
| 15 32004 Ring Set (Std.) (3-5/16" Bore)                                                                                                                                                                                                                                                                                                                                                                     |  |
| 15 32005 Ring Set (0.10" OS)                                                                                                                                                                                                                                                                                                                                                                                |  |
| 15 32006 Ring Set (.010 CS)                                                                                                                                                                                                                                                                                                                                                                                 |  |
| 15 32623 Ring Set (.030" OS)                                                                                                                                                                                                                                                                                                                                                                                |  |
| 15 32624 Ring Set (.030 CS)                                                                                                                                                                                                                                                                                                                                                                                 |  |
| 15 32321 Re-Ringing Set, Piston                                                                                                                                                                                                                                                                                                                                                                             |  |
|                                                                                                                                                                                                                                                                                                                                                                                                             |  |
|                                                                                                                                                                                                                                                                                                                                                                                                             |  |
|                                                                                                                                                                                                                                                                                                                                                                                                             |  |
|                                                                                                                                                                                                                                                                                                                                                                                                             |  |
| 17 34384 Connecting Rod Assy.(.020" US)(Incl.1 8,19,20)                                                                                                                                                                                                                                                                                                                                                     |  |
| 18 32077 Bolt, Connecting rod                                                                                                                                                                                                                                                                                                                                                                               |  |
| 19 26073 Washer, Connecting rod                                                                                                                                                                                                                                                                                                                                                                             |  |
| 20 28264 Nut Assy., Lock                                                                                                                                                                                                                                                                                                                                                                                    |  |
| 21 32150 Camshaft (MCR)                                                                                                                                                                                                                                                                                                                                                                                     |  |
| 22 31939 Lifter, Valve                                                                                                                                                                                                                                                                                                                                                                                      |  |
| 23 32685 Cylinder Cover (Incl.4,25,26A,28,30,3 4 & 43)                                                                                                                                                                                                                                                                                                                                                      |  |
| 23A 31956A * Gasket, Cylinder cover                                                                                                                                                                                                                                                                                                                                                                         |  |
| 25A 29673 * Gasket, Oil fill                                                                                                                                                                                                                                                                                                                                                                                |  |
| 25A 35499 "O" Ring                                                                                                                                                                                                                                                                                                                                                                                          |  |
| 26 33069 Dipstick (Incl. 25A)                                                                                                                                                                                                                                                                                                                                                                               |  |
| 28 32426 Spacer, Governor rod                                                                                                                                                                                                                                                                                                                                                                               |  |
| 29 650588 Screw, 1/4-20 x 2"                                                                                                                                                                                                                                                                                                                                                                                |  |
| 30 31927 Oil Drain Plug                                                                                                                                                                                                                                                                                                                                                                                     |  |
| 31 31968 Link, Governor                                                                                                                                                                                                                                                                                                                                                                                     |  |
| 32 650451 Screw, 1/4-20 x 1"                                                                                                                                                                                                                                                                                                                                                                                |  |
| 33 31964 Clamp, Governor lever                                                                                                                                                                                                                                                                                                                                                                              |  |
| 34 29193 Ring, Retaining                                                                                                                                                                                                                                                                                                                                                                                    |  |
| 35 31963 Lever, Governor adjusting                                                                                                                                                                                                                                                                                                                                                                          |  |
| 36 650518 Lockwasher                                                                                                                                                                                                                                                                                                                                                                                        |  |
| 37 650544 Screw, 10-24 x 7/8"                                                                                                                                                                                                                                                                                                                                                                               |  |
| 38 7975 Nut, 10-24                                                                                                                                                                                                                                                                                                                                                                                          |  |

| Ref # | Part Number Qty | Description                                                    |
|-------|-----------------|----------------------------------------------------------------|
| 39    | 31965           | Plate, Governor spring                                         |
| 40    | 30312           | Screw, 10-32 x 1/2"                                            |
| 41    | 31967           | Spring, Governor                                               |
| 42    | 30590A          | Washer, Flat                                                   |
|       | 32425           | Rod Assy., Governor                                            |
|       | 31948           | Spool, Governor                                                |
|       | 29193           | Ring, Retaining                                                |
|       | 31947           | Gear Assy., Governor                                           |
|       | 31930           | Shaft, Mechanical Governor                                     |
|       | 32000A          | * Gasket, Cylinder head                                        |
|       | 33034           | Head, Cylinder                                                 |
|       | 650694A         | Screw, 5/16-18 x 2" (Use as required)                          |
|       | 650711          | Screw, 5/16-18 x 1-5/8" (Use as required)                      |
|       | 650628A         | Screw, 5/16-18 x 2-3/8" (Use as required)                      |
|       | 650695A         | Screw, 5/16-18 x 2-1/4" (Use as required)                      |
|       | 650714          | Screw, 5/16-18 x 1-5/8" (Use as required)                      |
|       | 650697A         |                                                                |
|       |                 | Screw, 5/16-18 x 2-1/2" (Use as required)                      |
|       | 650692          | Screw, 5/16-18 x 1-3/4" (Use as required)                      |
|       | 650603          | Screw, 5/16-18 x 5/8" (Use as require d)                       |
|       | 33636           | Resistor Spark Plug (RJ-8C)                                    |
|       | 34251           | Resistor Spark Plug (RJ-17LM)                                  |
|       | 33035           | Cover, Cylinder head                                           |
|       | 28537           | Washer, Plain                                                  |
|       | 650691          | Washer, Flat (Use as required)                                 |
|       | 650690          | Washer, Belleville (Use as required)                           |
|       | 8274            | Washer, Lock (Use as required)                                 |
|       | 650128          | Screw, 10-24 x 1/2"                                            |
|       | 31976           | Extension, Blower housing                                      |
|       | 410144B         | Fuel Cap (White Plastic)(Std.)(As req uired)                   |
| 63    | 34210           | Fuel Cap (Red Plastic) (Spurt resistant, High profile) (Use as |
|       |                 | required)                                                      |
| 67    | 650517          | Screw, 1/4-20 x 27/32" (Use as requir ed)                      |
| 67    | 650561          | Screw, 1/4-20 x 5/8" (Use as required )                        |
| 67    | 30063           | Screw, 1/4-20 x 1/2" (Use as required )                        |
| 67    | 792028          | Screw, 5/16-18 x 7/8" (Use as require d)                       |
| 70B   | 29683           | Strainer & Shut-off, Fuel                                      |
|       | 26460           | Clamp, Fuel line (Use as required)                             |
|       | 29774           | Fuel Line (Braided) (8.25") (Use as r equired)                 |
|       | 30705           | Fuel Line (Braided) (16") (Use as required)                    |
|       | 30962           | Fuel Line (Braided) (32") (Use as req uired)                   |
|       | 30965           | Fuel Line (Braided) (48") (Use as req uired)                   |
|       | 31975           | Baffle, Blower housing                                         |
|       | 650561          | Screw, 1/4-20 x 5/8"                                           |
|       | 33356           | Terminal                                                       |
|       | 28545           | Grommet, Plastic                                               |
|       | 650760          | Screw, 8-32 x 3/8"                                             |
|       | 31932           | Bearing, Tapered roller                                        |
|       | 31928           | Cup, Bearing                                                   |
|       | 32031           | Spacer, Steel (.010" thick) NOTE: Determine the gap            |
| 00    | U_U_U I         | between the cover and the machined surface on the cylinder     |
|       |                 | which can be from .001"up to .007" in which case no shim       |
|       |                 |                                                                |
|       |                 | gaskets will be required. Use of gasket must be limited to a   |
|       |                 | combined total of .010" thick. Steel spacersmust be used       |
|       |                 | as required                                                    |

|                                                                                                                                                                                                                                           | Part Number<br>31971                                                                                                                                                                                                                        | A Combined total of .010" thick. Steel spacersmust be used as req                                                                                                                                                                                                                                                                                                                                                                                                                                                                                                                                                                                                                                                                                                                         |
|-------------------------------------------------------------------------------------------------------------------------------------------------------------------------------------------------------------------------------------------|---------------------------------------------------------------------------------------------------------------------------------------------------------------------------------------------------------------------------------------------|-------------------------------------------------------------------------------------------------------------------------------------------------------------------------------------------------------------------------------------------------------------------------------------------------------------------------------------------------------------------------------------------------------------------------------------------------------------------------------------------------------------------------------------------------------------------------------------------------------------------------------------------------------------------------------------------------------------------------------------------------------------------------------------------|
|                                                                                                                                                                                                                                           | 32599<br>31972                                                                                                                                                                                                                              | "O" Ring  * Gasket, Shim (.005/.007 thick) NOTE: Determine the gap between the cover and the machined surface on the cylinder which can be from .001"up to .007" in which case no shim gaskets will be required. Use of gasket must be limited to a combined total of .010" thick. Steel spacersmust be used as req                                                                                                                                                                                                                                                                                                                                                                                                                                                                       |
| 83                                                                                                                                                                                                                                        | 32677                                                                                                                                                                                                                                       | Cover, Cylinder NOTE: Determine the gap between the cover and the machined surface on the cylinder which can be from .001"up to .007" in which case no shim gaskets will be required. Use of gasket must be limited to a combined total of .010" thick. Steel spacersmust be used as required to eliminat                                                                                                                                                                                                                                                                                                                                                                                                                                                                                 |
| 84<br>85<br>86<br>87<br>91<br>92<br>93<br>94<br>95<br>96<br>98<br>99<br>100<br>101<br>105<br>108<br>109<br>112<br>113<br>114<br>115<br>120<br>121<br>122E<br>122D<br>123<br>125A<br>126<br>128<br>128<br>128<br>141A<br>141<br>145<br>147 | 650679 650668 650666 650594 33037 8274 650595 32039 650890 26073 650624 31958 31957 35350 650128 650597 32042 34238 33038 29752 650587 27272 650399 30767 32377 32380 31925 31926 650513 650713 650429 792028 8274 26073 31960 32478 730201 | Lockwasher, 5/16" (Use as required) Screw, 10-32 x 1" Washer, Lock Nut, Flywheel, 3/4-16 Blower Housing Washer, Lock Screw, 5/16-24 x 3/8" Switch, Stop Washer, Shakeproof Washer, Flat Screw, 5/16-24 x 9/16" * Gasket, Breather Breather Assy. Tube, Breather Screw, 10-24 x 1/2" Screw, 10-24 x 5/8" Nipple, Exhaust pipe Muffler Plug, Button (Use as required) Nut & Lockwasher Assy. Stud, Carburetor * Gasket, Air cleaner Screw, 10-32 x 5/8" Spacer, Air cleaner Bracket, Air cleaner Bracket, Air cleaner Bracket, Air cleaner Cover, Air cleaner Cover, Air cleaner Llement, Air cleaner Cover, 5/16-18 x 5/8" (Use as require d) Screw, 5/16-18 x 7/8" (Use as require d) Lockwasher, Split (Use as required) Washer, Flat (Use as required) * Gasket, Carburetor Baffle, Air |
| 156                                                                                                                                                                                                                                       | 730201                                                                                                                                                                                                                                      | Trigger Pin Kit (Use as required)                                                                                                                                                                                                                                                                                                                                                                                                                                                                                                                                                                                                                                                                                                                                                         |

| Ref # | Part Number | Qty | Description                                             |
|-------|-------------|-----|---------------------------------------------------------|
| 173   | 610118      | ·   | Cover, Spark plug (Use as required)                     |
| 176   | 31992       |     | Spacer, Screen                                          |
| 177   | 8345        |     | Washer, 1/4 plain (Use as required)                     |
| 178   | 27070       |     | Washer, Lock 1/4 E.T. (Use as require d)                |
| 178   | 650675      |     | Washer, Flat 1/4 (Use as required)                      |
| 187   | 650713      |     | Screw, 5/16-18 x 5/8"                                   |
| 188   | 26073       |     | Washer, Flat                                            |
| 246   | 33776       |     | Screen, Starter pulley                                  |
| 247   | 31980       |     | Pulley, Starter                                         |
| 248   | 650680      |     | Screw, 1/4-20 x 1-1/2"                                  |
| 249   | 32046       |     | Rope Assy., Starter (Use as required)                   |
| 266   | 610750      |     | Grommet, Lead wire                                      |
| 278   | 610758      |     | Flywheel                                                |
| 299   | 34346       |     | Decal, Instruction                                      |
| 299B  | 550223      |     | Decal, Name                                             |
| 299B  | 32676       |     | Decal, Solid State                                      |
| 299A  | 31752       |     | Decal, Air cleaner                                      |
| 300   | 32411A      |     | Valve, Seat, Spring & Gasket Assy.                      |
| 301   | 631329A     |     | Carburetor (Refer to Division 5, Section A, page 94 for |
|       |             |     | breakdown)                                              |
| 304   | 33237A      |     | * Gasket Set (Incl. items marked *)                     |