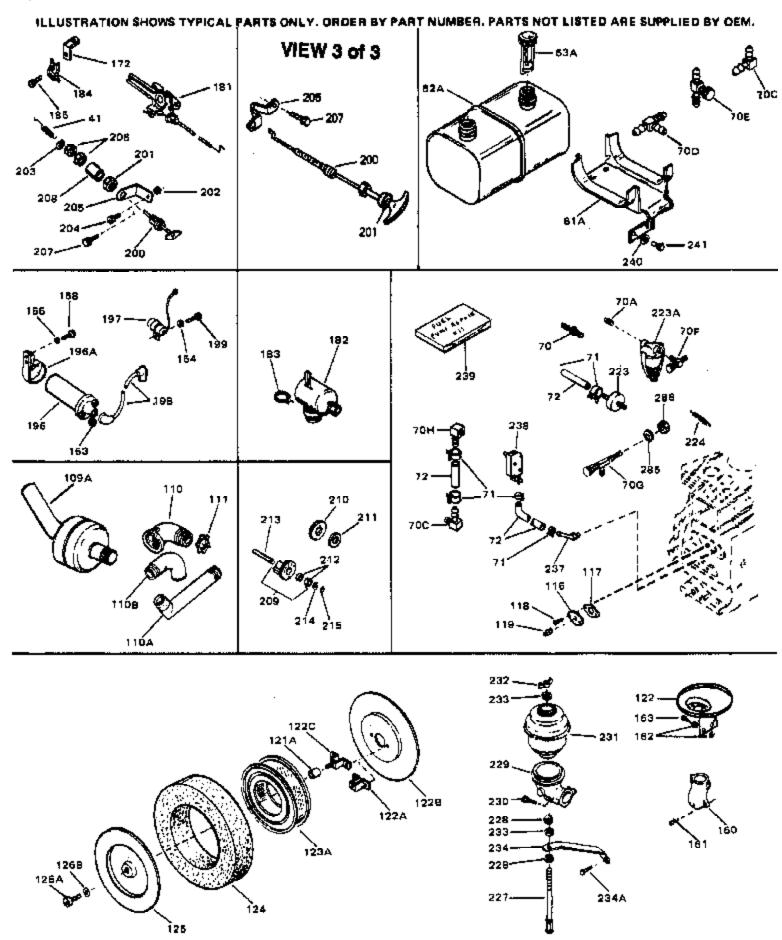

| Ref # | Part Number | Qty | Description                                    |
|-------|-------------|-----|------------------------------------------------|
| 41    | 31967       |     | Spring, Governor                               |
| 71    | 26460       |     | Clamp, Fuel line (Use as required)             |
| 72    | 29774       |     | Fuel Line (Braided) (8.25") (Use as r equired) |
| 72    | 30705       |     | Fuel Line (Braided) (16") (Use as req uired)   |
| 72    | 30962       |     | Fuel Line (Braided) (32") (Use as req uired)   |
| 72    | 30965       |     | Fuel Line (Braided) (48") (Use as req uired)   |
| 110   | 32210       |     | 45 Degree Exhaust Elbow                        |
| 111   | 650590      |     | Nut, Conduit                                   |
|       | 28534       |     | Pipe Plug, 1/8-27 (Use as required)            |
| 119   | 9556        |     | Plug, Pipe, 1/8-27 (Use as required)           |
| 200   | 32421       |     | Control Assy., Speed (Incl. 206)               |
| 201   | 650641      |     | Nut, Jam                                       |
| 202   | 27070       |     | Lockwasher                                     |
| 203   | 32420       |     | Retainer, Control rod                          |
|       | 29716       |     | Screw, 1/4-28 x 7/16"                          |
|       | 32419       |     | Bracket, Speed control                         |
|       | 650456      |     | Nut, Flanged whiz-lock                         |
|       | 32958       |     | Fitting, Fuel                                  |
|       | 32959       |     | Fuel Pump, Impulse                             |
| 239   | 33010       |     | Repair Kit, Impulse fuel pump                  |