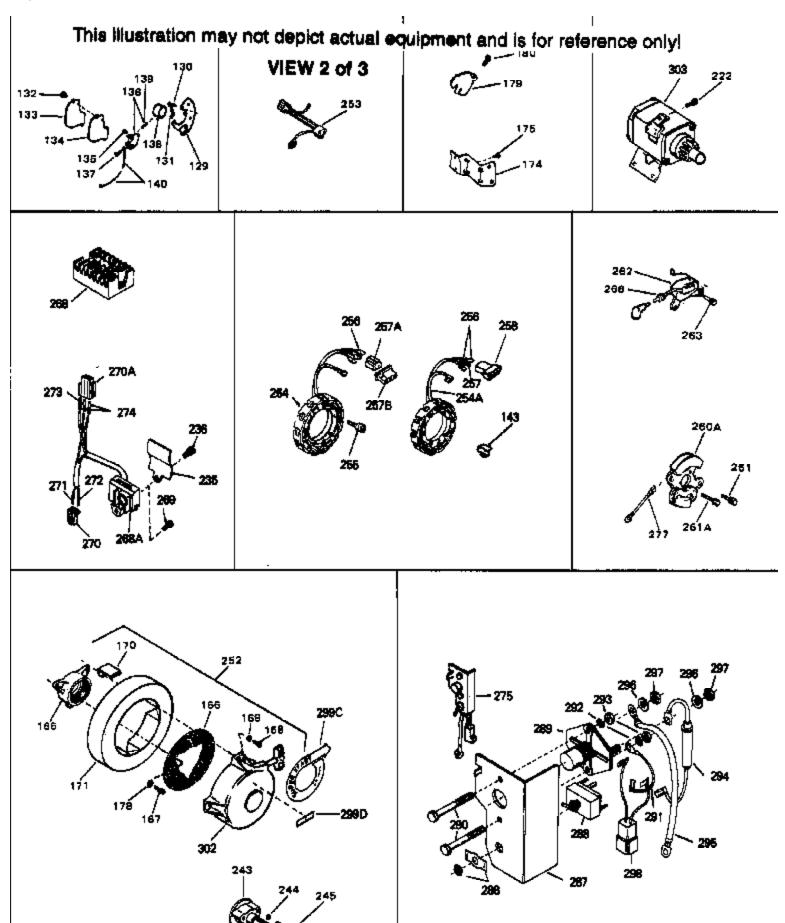

| Ref # | Part Number | Qty | Description                                             |
|-------|-------------|-----|---------------------------------------------------------|
| 173   | 610118      | ·   | Cover, Spark plug (Use as required)                     |
| 176   | 31992       |     | Spacer, Screen                                          |
| 177   | 8345        |     | Washer, 1/4 plain (Use as required)                     |
| 178   | 27070       |     | Washer, Lock 1/4 E.T. (Use as require d)                |
| 178   | 650675      |     | Washer, Flat 1/4 (Use as required)                      |
| 187   | 650713      |     | Screw, 5/16-18 x 5/8"                                   |
| 188   | 26073       |     | Washer, Flat                                            |
| 246   | 33776       |     | Screen, Starter pulley                                  |
| 247   | 31980       |     | Pulley, Starter                                         |
| 248   | 650680      |     | Screw, 1/4-20 x 1-1/2"                                  |
| 249   | 32046       |     | Rope Assy., Starter (Use as required)                   |
| 266   | 610750      |     | Grommet, Lead wire                                      |
| 278   | 610758      |     | Flywheel                                                |
| 299   | 34346       |     | Decal, Instruction                                      |
| 299B  | 550223      |     | Decal, Name                                             |
| 299B  | 32676       |     | Decal, Solid State                                      |
| 299A  | 31752       |     | Decal, Air cleaner                                      |
| 300   | 32411A      |     | Valve, Seat, Spring & Gasket Assy.                      |
| 301   | 631329A     |     | Carburetor (Refer to Division 5, Section A, page 94 for |
|       |             |     | breakdown)                                              |
| 304   | 33237A      |     | * Gasket Set (Incl. items marked *)                     |

| Ref # | Part Number | Qty | Description                                                                       |
|-------|-------------|-----|-----------------------------------------------------------------------------------|
| 178   | 27070       | ·   | Washer, Lock 1/4 E.T. (Use as require d)                                          |
| 178   | 650675      |     | Washer, Flat 1/4 (Use as required)                                                |
| 180   | 650701      |     | Screw, 8-18 x 7/16" (Use as required)                                             |
| 222   | 792028      |     | Screw, 5/16-18 x 7/8" (Use w/32817 st r.motor)                                    |
| 222   | 650781      |     | Screw,5/16-18 x 11/16"(Use w/33835 st r.motor)                                    |
| 235   | 34276       |     | Plate, Cover (Use as required to cover regulator mounting hole in blower housing) |
| 236   | 650736      |     | Screw, 10-16 x 3/8" (Use as required)                                             |
| 252   | 730134      |     | Rewind Starter Kit (Incl. 165, 166, 167, 168, 169 & 291) (Use as required)        |
| 253   | 33018       |     | Harness Assy., Adapter (Use as requir ed)                                         |
| 257B  | 610824      |     | Flat Connector (Female terminals) (As req.)                                       |
| 260A  | 610759      |     | Solid State Magneto                                                               |
| 261   | 650489      |     | Screw, 1/4-20 x 5/8"                                                              |
| 261A  | 650669      |     | Screw, 5/16-18 x 1-1/4"                                                           |
| 262   | 610760      |     | Solid State Transformer Ass'y.(Incl.1 73,266)                                     |
| 263   | 650561      |     | Screw, 1/4-20 x 5/8"                                                              |
|       | 610750      |     | Grommet, Lead wire                                                                |
|       | 730198      |     | Starter Switch Kit(Incl. 287-298) (As req.)                                       |
| 277   | 30831       |     | Ground Wire (Incl. 75)                                                            |