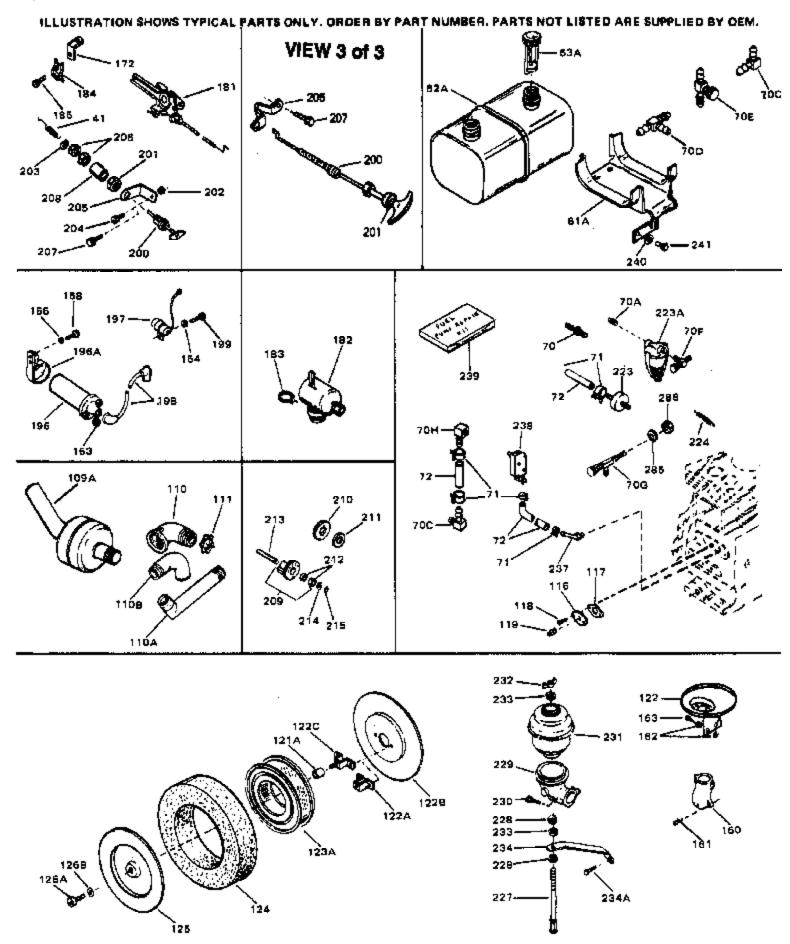

witch Kit(Incl. 287-298) (As req.)                                                                                                                                                                                                                               |
| Electric Starter Motor (12 Volt) NOTE: The 32817 and 33835 starter motors are used interchangeably on the se models. Refer to service numberstamped on end cap of motor, or on decal for identification. Refer to Division 5, Section D for breakdown.                    |
|                                                                                                                                                                                                                                                                           |



| Ref # | Part Number Qty | Description                                    |
|-------|-----------------|------------------------------------------------|
|       | 31967           | Spring, Governor                               |
| 62A   | 31977           | Fuel Tank (Incl. 63)                           |
| 70    | 29634           | Fitting, Fuel line                             |
| 71    | 26460           | Clamp, Fuel line (Use as required)             |
| 72    | 29774           | Fuel Line (Braided) (8.25") (Use as r equired) |
| 72    | 30705           | Fuel Line (Braided) (16") (Use as req uired)   |
| 72    | 30962           | Fuel Line (Braided) (32") (Use as req uired)   |
| 72    | 30965           | Fuel Line (Braided) (48") (Use as req uired)   |
| 119   | 28534           |