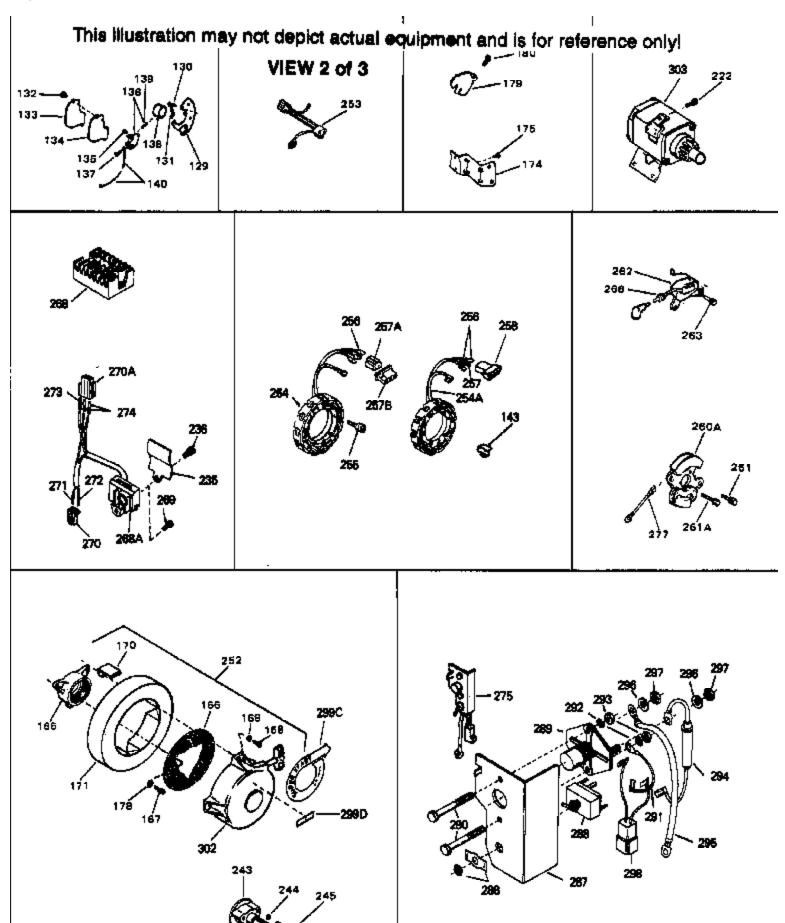

278  | 610746  | Solid State Flywheel                                                           |
|      | 34346   | Decal, Instruction                                                             |
| 299B | 550223  | Decal, Name                                                                    |
| 299B | 32676   | Decal, Solid State                                                             |
| 299A | 31752   | Decal, Air cleaner                                                             |
|      | 32255A  | Valve, Seat, Spring & Gasket Assy.                                             |
| 301  | 631328A | Carburetor (Incl. 145) (Refer to Division 5, Section A, page 94 for breakdown) |
| 304  | 33237A  | * Gasket Set (Incl. items marked *)                                            |



| Washer, Lock 1/4 E.T. (Use as require d) Washer, Flat 1/4 (Use as required) Screw, 8-18 x 7/16" (Use as required) Screw, 5/16-18 x 7/8" (Use w/32817 st r.motor) Screw,5/16-18 x 11/16"(Use w/33835 st r.motor) Plate, Cover (Use as required to cover regulator mounting |
|---------------------------------------------------------------------------------------------------------------------------------------------------------------------------------------------------------------------------------------------------------------------------|
| Washer, Flat 1/4 (Use as required) Screw, 8-18 x 7/16" (Use as required) Screw, 5/16-18 x 7/8" (Use w/32817 st r.motor) Screw,5/16-18 x 11/16"(Use w/33835 st r.motor)