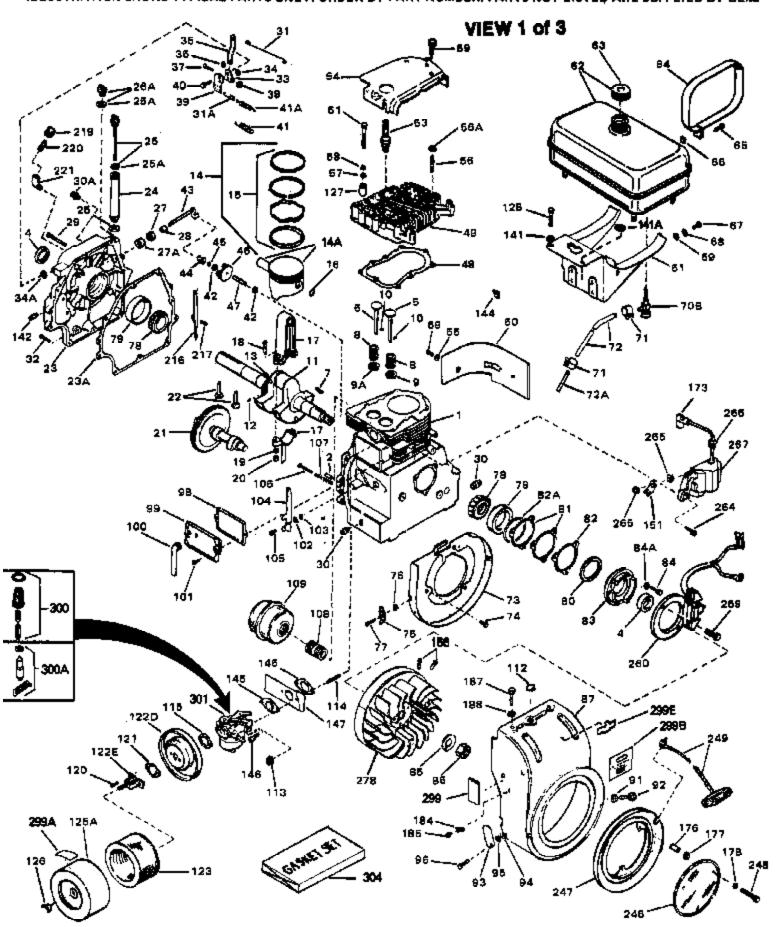

## ILLUSTRATION SHOWS TYPICAL PARTS ONLY, ORDER BY PART NUMBER, PARTS NOT LISTED ARE SUPPLIED BY DEM.

| Ref # Part Number                                                                                                                                                                                                                                                                                                                                                                                                                                                                                                                                                                                                                                                                                                                                                                                                                                                                                                                                                                                                                                                                                                                                                                                                                                                                                                                                                                                                                                                                                                                                                                                                                                                                                                                                                                                                                                                                                                                                                                                                                                                                                                              |  |
|--------------------------------------------------------------------------------------------------------------------------------------------------------------------------------------------------------------------------------------------------------------------------------------------------------------------------------------------------------------------------------------------------------------------------------------------------------------------------------------------------------------------------------------------------------------------------------------------------------------------------------------------------------------------------------------------------------------------------------------------------------------------------------------------------------------------------------------------------------------------------------------------------------------------------------------------------------------------------------------------------------------------------------------------------------------------------------------------------------------------------------------------------------------------------------------------------------------------------------------------------------------------------------------------------------------------------------------------------------------------------------------------------------------------------------------------------------------------------------------------------------------------------------------------------------------------------------------------------------------------------------------------------------------------------------------------------------------------------------------------------------------------------------------------------------------------------------------------------------------------------------------------------------------------------------------------------------------------------------------------------------------------------------------------------------------------------------------------------------------------------------|--|
| 2 27652 4 31950 5 31940 1 Intake Valve (Std.) 5 31941 6 31942 6 31943 7 650592 8 31944 9 31946 9 31946 Cap, Lower valve spring (1/32" OS) 9 31945 Qap, Lower valve spring (Std.) 9 31945 Qap, Lower valve spring (Std.) 9 31946 Qap, Lower valve spring (Std.) Qap, Lower valve spring (Std.) Qap, Lower valve spring (I/32" OS) 10 20810 Pin, Valve spring restarter 11 32007C Crankshaft (Incl. 12, 13, 17, 78 & 79) Pin, Crankshaft (Incl. 12, 13, 17, 78 & 79) Pin, Crankshaft (Incl. 12, 13, 17, 78 & 79) Pin, Crankshaft (Incl. 16) 14 32003B Piston & Pin Assy. (Std.)(Incl.16)(3 -5/16") Piston & Pin Assy. (020" OS) (Incl. 16) Piston & Pin Assy. (020" OS) (Incl. 16) Piston & Pin Assy. (020" OS) (Incl. 16) Piston, Pin & Ring Set (O10" OS) Piston, Pin & Ring Set (O10" OS) Piston, Pin & Ring Set (O30"  |  |
| 4 31950 5 31940 Intake Valve (Std.) Intake Val |  |
| 5 31940                                                                                                                                                                                                                                                                                                                                                                                                                                                                                                                                                                                                                                                                                                                                                                                                                                                                                                                                                                                                                                                                                                                                                                                                                                                                                                                                                                                                                                                                                                                                                                                                                                                                                                                                                                                                                                                                                                                                                                                                                                                                                                                        |  |
| 5 31941                                                                                                                                                                                                                                                                                                                                                                                                                                                                                                                                                                                                                                                                                                                                                                                                                                                                                                                                                                                                                                                                                                                                                                                                                                                                                                                                                                                                                                                                                                                                                                                                                                                                                                                                                                                                                                                                                                                                                                                                                                                                                                                        |  |
| 6 31942 6 31943 7 650592                                                                                                                                                                                                                                                                                                                                                                                                                                                                                                                                                                                                                                                                                                                                                                                                                                                                                                                                                                                                                                                                                                                                                                                                                                                                                                                                                                                                                                                                                                                                                                                                                                                                                                                                                                                                                                                                                                                                                                                                                                                                                                       |  |
| Exhaust Valve (1/32" OS) (Incl. 9) 7 650592 8 31944 9 31946 9 31946 Cap, Lower valve spring (1/32" OS) 9 31945 Cap, Lower valve spring (Std.) 9 31946 Cap, Lower valve spring (Std.) 9 31945 Cap, Lower valve spring (Std.) 9 31946 Cap, Lower valve spring (Std.) Pin, Valve spring retainer Crankshaft (Incl. 12, 13, 17, 78 & 79) Pin, Crankshaft gear Crankshaft gear Gear, Crankshaft gear Gear, Crankshaft gear Gear, Crankshaft gear Piston & Pin Assy. (Std.)(Incl.16)(3 -5/16") Piston & Pin Assy. (Std.)(Incl.16)(3 -5/16") Piston & Pin Assy. (O10" OS) (Incl. 16) Piston & Pin Assy. (O20" OS) (Incl. 16) Piston & Pin Assy. (O30" OS) (Incl. 16) Piston & Pin Assy. (O30" OS) (Incl. 16) Piston, Pin & Ring Set (O10" OS) Piston, Pin & Ring Set (O10" OS) Piston, Pin & Ring Set (O20" OS) Piston, Pin & Ring Set (O20" OS) Piston, Pin & Ring Set (O20" OS) Piston, Pin & Ring Set (O40" OS) Piston & Pin Assy. (O40" OS) Piston &  |  |
| 7 650592       Key, Flywheel         8 31944       Spring, Valve         9 31946       Cap, Lower valve spring (1/32" OS)         9 31945       Cap, Lower valve spring (Std.)         9A 31945       Cap, Lower valve spring (Std.)         9A 31946       Cap, Lower valve spring (Std.)         10 20810       Pin, Claushaft (Incl. 12, 13, 17, 78 & 79)         11 32007C       Crankshaft (Incl. 12, 13, 17, 78 & 79)         12 29783       Pin, Crankshaft (gear         13 31931       Gear, Crankshaft         14A 32001C       Piston & Pin Ass'y. (J010" OS) (Incl. 16)         14A 32003B       Piston & Pin Ass'y. (J020" OS) (Incl. 16)         14A 32019B       Piston & Pin Ass'y. (J030" OS) (Incl. 16)         14 3450B       Piston, Pin & Ring Set (Std.) (3-5/16" Bore)         14 34510       Piston, Pin & Ring Set (J020" OS)         14 34523       Piston, Pin & Ring Set (J030" OS)         14 34520       Piston, Pin & Ring Set (J040" OS)         15 32004       Ring Set (Std.) (3-5/16" Bore)         15 32005       Ring Set (J040" OS)         15 32623       Ring Set (J040" OS)         16 31919       Ring Set (J040" OS)         17 34383       Connecting Rod Assy.(J010" US)(Incl.18, 19,20)         17 34384       Connecting Rod Assy.(J0                                                                                                                                                                                                                                                                                                                                                                                                                                                                                                                                                                                                                                                                                                                                                                                                                                           |  |
| 8 31944 9 31946 Cap, Lower valve spring (1/32" OS) 9 31945 Cap, Lower valve spring (Std.) 9A 31945 Cap, Lower valve spring (Std.) Cap, Lower valve spring (I/32" OS) Pin, Valve spring retainer Crankshaft (Incl. 12, 13, 17, 78 & 79) Pin, Crankshaft (Incl. 12, 13, 17, 78 & 79) Pin, Crankshaft (Incl. 12, 13, 17, 78 & 79) Pin, Crankshaft (Incl. 12, 13, 17, 78 & 79) Piston & Pin Assy. (Std.)(Incl. 16)(3 -5/16") Piston & Pin Assy. (Std.)(Incl. 16)(3 -5/16") Piston & Pin Assy. (O10" OS) (Incl. 16) Piston & Pin Assy. (O20" OS) (Incl. 16) Piston & Pin Assy. (O20" OS) (Incl. 16) Piston, Pin & Ring Set (Std.) (3-5/16" Bore) Piston, Pin & Ring Set (O10" OS) Piston, Pin & Ring Set (O20" OS) Piston, Pin & Ring Set (O20" OS) Piston, Pin & Ring Set (O40" OS) Piston & Pin Assy. (O40" OS)  |  |
| 9 31946 9 31945 9 31945 Cap, Lower valve spring (1/32" OS) 2ap, Lower valve spring (Std.) Cap, Lower valve spring (Std.) Cap, Lower valve spring (Std.) A 31946 Cap, Lower valve spring (Std.) Cap, Lower valve spring (1/32" OS) Pin, Valve spring (5td.) Pin, Valve spring (1/32" OS) Pin, Valve spring (5td.) Pin, Valve spring (1/32" OS) Pin, Valve spring (5td.) Piston, Pin Asing Set (020" OS) (Incl. 16) Piston, Pin & Ring Set (0,10" OS) Piston, Pin & Ring Set (0,30" OS) Piston, Pin & Ring Set (0,40" |  |
| 9 31945 9A 31945 Qap, Lower valve spring (Std.) 9A 31946 Cap, Lower valve spring (1/32" OS) 10 20810 Pin, Valve spring retainer 11 32007C Crankshaft (Incl. 12, 13, 17, 78 & 79) 12 29783 Pin, Crankshaft (Incl. 12, 13, 17, 78 & 79) Pin, Crankshaft (Incl. 14, 13, 17, 78 & 79) Pin, Crankshaft (Incl. 14, 13, 17, 78 & 79) Pin, Crankshaft (Incl. 14, 13, 17, 78 & 79) Pin, Crankshaft (Incl. 16)(3 -5/16") Piston & Pin Assiy. (Std.)(Incl.16)(3 -5/16") Piston & Pin Assiy. (0.10" OS) (Incl. 16) Piston & Pin Assiy. (.010" OS) (Incl. 16) Piston & Pin Assiy. (.030" OS) (Incl. 16) Piston & Pin Assiy. (.030" OS) (Incl. 16) Piston, Pin & Ring Set (.010" OS) Piston, Pin & Ring Set (.010" OS) Piston, Pin & Ring Set (.020" OS) Piston, Pin & Ring Set (.020" OS) Piston, Pin & Ring Set (.020" OS) Piston, Pin & Ring Set (.040" OS) Piston, Pin & Ring Set (.040" OS) Piston & Pin Assiy. (.040" OS) Piston & Pin Assi |  |
| 9A 31946 Qay Lower valve spring (Std.) 9A 31946 Cap, Lower valve spring (Std.) 10 20810 Pin, Valve spring retainer Crankshaft (Incl. 12, 13, 17, 78 & 79) Pin, Crankshaft (Incl. 12, 13, 17, 78 & 79) Pin, Crankshaft (Incl. 12, 13, 17, 78 & 79) Pin, Crankshaft gear Gear, Crankshaft Piston & Pin Assiy. (Std.) (Incl. 16) (3 -5/16") Piston & Pin Assiy. (Jo10" OS) (Incl. 16) Piston & Pin Assiy. (Jo20" OS) (Incl. 16) Piston & Pin Assiy. (Jo30" OS) (Incl. 16) Piston & Pin Assiy. (Jo30" OS) (Incl. 16) Piston, Pin & Ring Set (Std.) (3-5/16" Bore) Piston, Pin & Ring Set (Jo10" OS) Piston, Pin & Ring Set (Jo10" OS) Piston, Pin & Ring Set (Jo20" OS) Piston, Pin & Ring Set (Jo40" OS) Piston,  |  |
| 9A 31946 10 20810 10 20810 Pin, Valve spring retainer 11 32007C Crankshaft (Incl. 12, 13, 17, 78 & 79) 12 29783 Pin, Crankshaft (Incl. 12, 13, 17, 78 & 79) 13 31931 Gear, Crankshaft gear 13 31931 Piston & Pin Ass'y. (Std.) (Incl. 16) (3 -5/16") 14A 32002B Piston & Pin Ass'y. (O10" OS) (Incl. 16) 14A 32003B Piston & Pin Ass'y. (.020" OS) (Incl. 16) 14A 32619B Piston & Pin Ass'y. (.030" OS) (Incl. 16) 14 34508 Piston, Pin & Ring Set (.010" OS) 14 34510 Piston, Pin & Ring Set (.010" OS) 14 34850 Piston, Pin & Ring Set (.020" OS) 14 34523 Piston, Pin & Ring Set (.030" OS) 14 32620B Piston, Pin & Ring Set (.030" OS) 15 32004 Ring Set (Std.) (3-5/16" Bore) Ring Set (.010" OS) Ring Set (.040" OS) Ring Set (.040" OS) Ring Set (.040" OS) Ring Set (.030" OS) Ring Ret (.030" OS) Ring Re |  |
| 10 20810 11 32007C Crankshaft (Incl. 12, 13, 17, 78 & 79) 12 29783 Pin, Crankshaft (Incl. 12, 13, 17, 78 & 79) 13 31931 Gear, Crankshaft 14A 32001C Piston & Pin Ass'y. (Std.)(Incl.16)(3 -5/16") 14A 32002B Piston & Pin Ass'y. (.010" OS) (Incl. 16) 14A 32003B Piston & Pin Ass'y. (.020" OS) (Incl. 16) 14A 32619B Piston & Pin Ass'y. (.030" OS) (Incl. 16) 14 34508 Piston, Pin & Ring Set (Std.) (3-5/16" Bore) 14 34509 Piston, Pin & Ring Set (.010" OS) 14 34510 Piston, Pin & Ring Set (.020" OS) 14 34523 Piston, Pin & Ring Set (.020" OS) 14 34523 Piston, Pin & Ring Set (.040" OS) 14 32620B Piston, Pin & Ring Set (.040" OS) 15 32004 Ring Set (Std.) (3-5/16" Bore) 15 32006 Ring Set (.010" OS) 15 32623 Ring Set (.010" OS) 15 32624 Ring Set (.030" OS) 16 31919 Ring, Piston pin retaining 17 33093A Connecting Rod Assy.(.010" L8,19,20) 17 34384 Connecting Rod Assy.(.020" US)(Incl. 1 8,19,20) 18 32077 Botton Washer, Connecting Rod Assy.(.020" US)(Incl. 1 8,19,20) Washer, Connecting Rod Assy.(.020" US)(Incl. 1 8,19,20) Washer, Connecting rod                                                                                                                                                                                                                                                                                                                                                                                                                                                                                                                                                                                                                                                                                                                                                                                                                                                                                                                                                                                                                                               |  |
| 11 32007C                                                                                                                                                                                                                                                                                                                                                                                                                                                                                                                                                                                                                                                                                                                                                                                                                                                                                                                                                                                                                                                                                                                                                                                                                                                                                                                                                                                                                                                                                                                                                                                                                                                                                                                                                                                                                                                                                                                                                                                                                                                                                                                      |  |
| 12 29783 13 31931 Gear, Crankshaft 14A 32001C Piston & Pin Ass'y. (Std.)(Incl.16)(3 -5/16") 14A 32002B Piston & Pin Ass'y. (.020" OS) (Incl. 16) 14A 32003B Piston & Pin Ass'y. (.020" OS) (Incl. 16) 14A 32619B Piston & Pin Ass'y. (.030" OS) (Incl. 16) 14 34508 Piston, Pin & Ring Set (Std.) (3-5/16" Bore) 14 34509 Piston, Pin & Ring Set (.010" OS) 14 34510 Piston, Pin & Ring Set (.020" OS) 14 34523 Piston, Pin & Ring Set (.030" OS) 14 34523 Piston, Pin & Ring Set (.040" OS) 15 32004 Ring Set (Std.) (3-5/16" Bore) 16 32005 Ring Set (O10" OS) 17 34384 Connecting Rod Assy'. (Std.)(Incl.18, 19 & 20) Connecting Rod Assy'. (O20" US)(Incl. 1 8,19,20) Piston Rod Assyr. (O20" US)(Incl. 1 8,19,20) Piston Pin Assyr. (O20 |  |
| 13 31931 Gear, Crankshaft 14A 32001C Piston & Pin Ass'y. (Std.)(Incl.16)(3 -5/16") 14A 32002B Piston & Pin Ass'y. (.010" OS) (Incl. 16) 14A 32003B Piston & Pin Ass'y. (.020" OS) (Incl. 16) 14A 32619B Piston & Pin Ass'y. (.030" OS) (Incl. 16) 14 34508 Piston & Pin Ass'y. (.030" OS) (Incl. 16) 14 34509 Piston, Pin & Ring Set (.010" OS) 14 34510 Piston, Pin & Ring Set (.020" OS) 14 34850 Piston, Pin & Ring Set (.020" OS) 14 34523 Piston, Pin & Ring Set (.030" OS) 14 32620B Piston & Pin Ass'y. (.040" OS) 15 32004 Ring Set (.040" OS) 15 32005 Ring Set (.010" OS) 15 32006 Ring Set (.010" OS) 15 32623 Ring Set (.020" OS) 15 32624 Ring Set (.040" OS) 16 31919 Ring Set (.040" OS) 17 34383 Connecting Rod Assy.(Std.)(Incl.18, 19 & 20) 17 34384 Connecting Rod Assy.(.010" US)(Incl. 1 8,19,20) 18 32077 Bolt, Connecting rod Washer, Connecting rod                                                                                                                                                                                                                                                                                                                                                                                                                                                                                                                                                                                                                                                                                                                                                                                                                                                                                                                                                                                                                                                                                                                                                                                                                                                    |  |
| 13 31931 Gear, Crankshaft 14A 32001C Piston & Pin Ass'y. (Std.)(Incl.16)(3 -5/16") 14A 32002B Piston & Pin Ass'y. (.010" OS) (Incl. 16) 14A 32003B Piston & Pin Ass'y. (.020" OS) (Incl. 16) 14A 32019B Piston & Pin Ass'y. (.030" OS) (Incl. 16) 14 34508 Piston & Pin Ass'y. (.030" OS) (Incl. 16) 14 34509 Piston, Pin & Ring Set (.010" OS) 14 34510 Piston, Pin & Ring Set (.020" OS) 14 34850 Piston, Pin & Ring Set (.020" OS) 14 34523 Piston, Pin & Ring Set (.030" OS) 14 3620B Piston & Pin Ass'y. (.040" OS) 15 32004 Ring Set (.040" OS) 15 32005 Ring Set (.010" OS) 15 32006 Ring Set (.010" OS) 15 32623 Ring Set (.020" OS) 15 32624 Ring Set (.030" OS) 16 31919 Ring Set (.040" OS) 17 34383 Connecting Rod Assy.(Std.)(Incl.18, 19 & 20) 17 34384 Connecting Rod Assy.(.010" US)(Incl. 1 8,19,20) 18 32077 Bolt, Connecting rod Washer, Connecting rod                                                                                                                                                                                                                                                                                                                                                                                                                                                                                                                                                                                                                                                                                                                                                                                                                                                                                                                                                                                                                                                                                                                                                                                                                                                     |  |
| 14A       32001C       Piston & Pin Ass'y. (Std.)(Incl.16)(3 -5/16")         14A       32002B       Piston & Pin Ass'y. (.010" OS) (Incl. 16)         14A       32003B       Piston & Pin Ass'y. (.020" OS) (Incl. 16)         14A       32619B       Piston & Pin Ass'y. (.030" OS) (Incl. 16)         14       34508       Piston, Pin & Ring Set (Std.) (3-5/16" Bore)         14       34509       Piston, Pin & Ring Set (.010" OS)         14       34510       Piston, Pin & Ring Set (.020" OS)         14       34523       Piston, Pin & Ring Set (.030" OS)         14       34523       Piston, Pin & Ring Set (.030" OS)         14       32620B       Piston, Pin & Ring Set (.040" OS)         15       32004       Ring Set (Std.) (3-5/16" Bore)         15       32005       Ring Set (.010" OS)         15       32006       Ring Set (.020" OS)         15       32623       Ring Set (.030" OS)         15       32624       Ring Set (.030" OS)         15       32624       Ring Set (.030" OS)         16       31919       Ring, Piston pin retaining         17       34383       Connecting Rod Assy.(.010" US)(Incl.18, 19, 20)         17       34384       Connecting Rod Assy.(.010" US)(Incl.1 8, 19, 20) </td <td></td>                                                                                                                                                                                                                                                                                                                                                                                                                                                                                                                                                                                                                                                                                                                                                                                                                                                                       |  |
| 14A 32002B       Piston & Pin Ass'y. (.010" OS) (Incl. 16)         14A 32003B       Piston & Pin Ass'y. (.020" OS) (Incl. 16)         14A 32619B       Piston & Pin Ass'y. (.030" OS) (Incl. 16)         14 34508       Piston, Pin & Ring Set (Std.) (3-5/16" Bore)         14 34509       Piston, Pin & Ring Set (.010" OS)         14 34510       Piston, Pin & Ring Set (.020" OS)         14 34850       Piston, Pin & Ring Set (.030" OS)         14 34523       Piston, Pin & Ring Set (.040" OS)         14 32620B       Piston, Pin & Ring Set (.040" OS) (Incl. 16)         15 32004       Ring Set (Std.) (3-5/16" Bore)         15 32005       Ring Set (.010" OS)         15 32623       Ring Set (.020" OS)         15 32624       Ring Set (.030" OS)         15 32321       Re-Ringing Set, Piston         16 31919       Ring Set (.040" OS)         17 34383       Connecting Rod Ass'y.(Std.)(Incl.18, 19,20)         17 34384       Connecting Rod Assy.(.010" US)(Incl.1 8,19,20)         18 32077       Bolt, Connecting rod         Washer, Connecting rod                                                                                                                                                                                                                                                                                                                                                                                                                                                                                                                                                                                                                                                                                                                                                                                                                                                                                                                                                                                                                                              |  |
| 14A       32003B       Piston & Pin Ass'y. (.020" OS) (Incl. 16)         14A       32619B       Piston & Pin Ass'y. (.030" OS) (Incl. 16)         14       34508       Piston, Pin & Ring Set (Std.) (3-5/16 " Bore)         14       34509       Piston, Pin & Ring Set (.010" OS)         14       34510       Piston, Pin & Ring Set (.020" OS)         14       34850       Piston, Pin & Ring Set (.030" OS)         14       34523       Piston, Pin & Ring Set (.040" OS)         14       32620B       Piston & Pin Ass'y. (.040" OS) (Incl. 16)         15       32004       Ring Set (Std.) (3-5/16" Bore)         15       32005       Ring Set (.010" OS)         15       32006       Ring Set (.020" OS)         15       32623       Ring Set (.030" OS)         15       32624       Ring Set (.040" OS)         15       32321       Re-Ringing Set, Piston         16       31919       Ring, Piston pin retaining         17       34383       Connecting Rod Assy.(Std.)(Incl.18, 19 & 20)         17       34384       Connecting Rod Assy.(.020" US)(Incl.1 8,19,20)         18       32077       Bolt, Connecting rod         Washer, Connecting rod                                                                                                                                                                                                                                                                                                                                                                                                                                                                                                                                                                                                                                                                                                                                                                                                                                                                                                                                                    |  |
| 14A       32619B       Piston & Pin Ass'y. (.030" OS) (Incl. 16)         14       34508       Piston, Pin & Ring Set (Std.) (3-5/16 " Bore)         14       34509       Piston, Pin & Ring Set (.010" OS)         14       34510       Piston, Pin & Ring Set (.020" OS)         14       34850       Piston, Pin & Ring Set (.030" OS)         14       34523       Piston, Pin & Ring Set (.040" OS)         14       34523       Piston, Pin & Ring Set (.040" OS)         15       32004       Ring Set (Std.) (3-5/16" Bore)         15       32004       Ring Set (Std.) (3-5/16" Bore)         15       32005       Ring Set (.010" OS)         15       32006       Ring Set (.020" OS)         15       32623       Ring Set (.030" OS)         15       32624       Ring Set (.040" OS)         15       32321       Re-Ringing Set, Piston         16       31919       Ring, Piston pin retaining         17       34383       Connecting Rod Assy.(Std.)(Incl.18, 19 & 20)         17       34384       Connecting Rod Assy.(.010" US)(Incl.1 8,19,20)         18       32077       Bolt, Connecting rod         Washer, Connecting rod                                                                                                                                                                                                                                                                                                                                                                                                                                                                                                                                                                                                                                                                                                                                                                                                                                                                                                                                                                          |  |
| 14       34508       Piston, Pin & Ring Set (Std.) (3-5/16 " Bore)         14       34509       Piston, Pin & Ring Set (.010" OS)         14       34510       Piston, Pin & Ring Set (.020" OS)         14       34850       Piston, Pin & Ring Set (.030" OS)         14       34523       Piston, Pin & Ring Set (.040" OS)         14       32620B       Piston & Pin Ass'y. (.040" OS) (Incl. 16)         15       32004       Ring Set (Std.) (3-5/16" Bore)         15       32005       Ring Set (.010" OS)         15       32006       Ring Set (.020" OS)         15       32623       Ring Set (.030" OS)         15       32624       Ring Set (.040" OS)         15       32221       Re-Ringing Set, Piston         16       31919       Ring, Piston pin retaining         17       33093A       Connecting Rod Assy.(Std.)(Incl.18, 19 & 20)         17       34383       Connecting Rod Assy.(.010" US)(Incl.1 8,19,20)         17       34384       Connecting Rod Assy.(.020" US)(Incl.1 8,19,20)         18       32077       Bolt, Connecting rod         Washer, Connecting rod                                                                                                                                                                                                                                                                                                                                                                                                                                                                                                                                                                                                                                                                                                                                                                                                                                                                                                                                                                                                                         |  |
| 14       34509       Piston, Pin & Ring Set (.010" OS)         14       34510       Piston, Pin & Ring Set (.020" OS)         14       34850       Piston, Pin & Ring Set (.030" OS)         14       34523       Piston, Pin & Ring Set (.040" OS)         14       32620B       Piston & Pin Ass'y. (.040" OS) (Incl. 16)         15       32004       Ring Set (Std.) (3-5/16" Bore)         15       32005       Ring Set (.010" OS)         15       32006       Ring Set (.020" OS)         15       32623       Ring Set (.030" OS)         15       32624       Ring Set (.040" OS)         15       32321       Re-Ringing Set, Piston         16       31919       Ring, Piston pin retaining         17       33093A       Connecting Rod Ass'y.(Std.)(Incl.18, 19 & 20)         17       34383       Connecting Rod Assy.(.010" US)(Incl.1 8, 19,20)         18       32077       Bolt, Connecting Rod Assy.(.020" US)(Incl.1 8, 19,20)         19       26073       Washer, Connecting rod                                                                                                                                                                                                                                                                                                                                                                                                                                                                                                                                                                                                                                                                                                                                                                                                                                                                                                                                                                                                                                                                                                                        |  |
| 14       34510       Piston, Pin & Ring Set (.020" OS)         14       34850       Piston, Pin & Ring Set (.030" OS)         14       34523       Piston, Pin & Ring Set (.040" OS)         14       32620B       Piston & Pin Ass'y. (.040" OS) (Incl. 16)         15       32004       Ring Set (Std.) (3-5/16" Bore)         15       32005       Ring Set (.010" OS)         15       32006       Ring Set (.020" OS)         15       32623       Ring Set (.030" OS)         15       32624       Ring Set (.040" OS)         15       32321       Re-Ringing Set, Piston         16       31919       Ring, Piston pin retaining         17       33093A       Connecting Rod Ass'y.(Std.)(Incl.18, 19 & 20)         17       34383       Connecting Rod Assy.(.010" US)(Incl.1 8,19,20)         17       34384       Connecting Rod Assy.(.020" US)(Incl.1 8,19,20)         18       32077       Bolt, Connecting rod         19       26073       Washer, Connecting rod                                                                                                                                                                                                                                                                                                                                                                                                                                                                                                                                                                                                                                                                                                                                                                                                                                                                                                                                                                                                                                                                                                                                             |  |
| 14       34850       Piston, Pin & Ring Set (.030" OS)         14       34523       Piston, Pin & Ring Set (.040" OS)         14       32620B       Piston & Pin Ass'y. (.040" OS) (Incl. 16)         15       32004       Ring Set (Std.) (3-5/16" Bore)         15       32005       Ring Set (.010" OS)         15       32026       Ring Set (.020" OS)         15       32623       Ring Set (.030" OS)         15       32624       Ring Set (.040" OS)         15       32321       Re-Ringing Set, Piston         16       31919       Ring, Piston pin retaining         17       33093A       Connecting Rod Ass'y.(Std.)(Incl.18, 19 & 20)         17       34383       Connecting Rod Assy.(.010" US)(Incl.1 8,19,20)         17       34384       Connecting Rod Assy.(.020" US)(Incl.1 8,19,20)         18       32077       Bolt, Connecting rod         19       26073       Washer, Connecting rod                                                                                                                                                                                                                                                                                                                                                                                                                                                                                                                                                                                                                                                                                                                                                                                                                                                                                                                                                                                                                                                                                                                                                                                                            |  |
| 14       34523       Piston, Pin & Ring Set (.040" OS)         14       32620B       Piston & Pin Ass'y. (.040" OS) (Incl. 16)         15       32004       Ring Set (Std.) (3-5/16" Bore)         15       32005       Ring Set (.010" OS)         15       32006       Ring Set (.020" OS)         15       32623       Ring Set (.030" OS)         15       32624       Ring Set (.040" OS)         15       32321       Re-Ringing Set, Piston         16       31919       Ring, Piston pin retaining         17       33093A       Connecting Rod Ass'y.(Std.)(Incl.18, 19 & 20)         17       34383       Connecting Rod Assy.(.010" US)(Incl.1 8,19,20)         17       34384       Connecting Rod Assy.(.020" US)(Incl.1 8,19,20)         18       32077       Bolt, Connecting rod         19       26073       Washer, Connecting rod                                                                                                                                                                                                                                                                                                                                                                                                                                                                                                                                                                                                                                                                                                                                                                                                                                                                                                                                                                                                                                                                                                                                                                                                                                                                           |  |
| 14       32620B       Piston & Pin Ass'y. (.040" OS) (Incl. 16)         15       32004       Ring Set (Std.) (3-5/16" Bore)         15       32005       Ring Set (.010" OS)         15       32006       Ring Set (.020" OS)         15       32623       Ring Set (.030" OS)         15       32624       Ring Set (.040" OS)         15       32321       Re-Ringing Set, Piston         16       31919       Ring, Piston pin retaining         17       33093A       Connecting Rod Ass'y.(Std.)(Incl.18, 19 & 20)         17       34383       Connecting Rod Assy.(.010" US)(Incl.1 8,19,20)         17       34384       Connecting Rod Assy.(.020" US)(Incl.1 8,19,20)         18       32077       Bolt, Connecting rod         19       26073       Washer, Connecting rod                                                                                                                                                                                                                                                                                                                                                                                                                                                                                                                                                                                                                                                                                                                                                                                                                                                                                                                                                                                                                                                                                                                                                                                                                                                                                                                                          |  |
| 15       32004       Ring Set (Std.) (3-5/16" Bore)         15       32005       Ring Set (.010" OS)         15       32006       Ring Set (.020" OS)         15       32623       Ring Set (.040" OS)         15       32321       Re-Ringing Set, Piston         16       31919       Ring, Piston pin retaining         17       33093A       Connecting Rod Ass'y.(Std.)(Incl.18, 19 & 20)         17       34383       Connecting Rod Assy.(.010" US)(Incl.1 8,19,20)         17       34384       Connecting Rod Assy.(.020" US)(Incl.1 8,19,20)         18       32077       Bolt, Connecting rod         19       26073       Washer, Connecting rod                                                                                                                                                                                                                                                                                                                                                                                                                                                                                                                                                                                                                                                                                                                                                                                                                                                                                                                                                                                                                                                                                                                                                                                                                                                                                                                                                                                                                                                                   |  |
| 15       32005       Ring Set (.010" OS)         15       32006       Ring Set (.020" OS)         15       32623       Ring Set (.030" OS)         15       32624       Ring Set (.040" OS)         15       32321       Re-Ringing Set, Piston         16       31919       Ring, Piston pin retaining         17       33093A       Connecting Rod Ass'y.(Std.)(Incl.18, 19 & 20)         17       34383       Connecting Rod Assy.(.010" US)(Incl.1 8,19,20)         17       34384       Connecting Rod Assy.(.020" US)(Incl.1 8,19,20)         18       32077       Bolt, Connecting rod         19       26073       Washer, Connecting rod                                                                                                                                                                                                                                                                                                                                                                                                                                                                                                                                                                                                                                                                                                                                                                                                                                                                                                                                                                                                                                                                                                                                                                                                                                                                                                                                                                                                                                                                              |  |
| 15       32006       Ring Set (.020" OS)         15       32623       Ring Set (.030" OS)         15       32624       Ring Set (.040" OS)         15       32321       Re-Ringing Set, Piston         16       31919       Ring, Piston pin retaining         17       33093A       Connecting Rod Ass'y.(Std.)(Incl.18, 19 & 20)         17       34383       Connecting Rod Assy.(.010" US)(Incl.1 8,19,20)         17       34384       Connecting Rod Assy.(.020" US)(Incl.1 8,19,20)         18       32077       Bolt, Connecting rod         19       26073       Washer, Connecting rod                                                                                                                                                                                                                                                                                                                                                                                                                                                                                                                                                                                                                                                                                                                                                                                                                                                                                                                                                                                                                                                                                                                                                                                                                                                                                                                                                                                                                                                                                                                               |  |
| 15       32623       Ring Set (.030" OS)         15       32624       Ring Set (.040" OS)         15       32321       Re-Ringing Set, Piston         16       31919       Ring, Piston pin retaining         17       33093A       Connecting Rod Ass'y.(Std.)(Incl.18, 19 & 20)         17       34383       Connecting Rod Assy.(.010" US)(Incl.1 8,19,20)         17       34384       Connecting Rod Assy.(.020" US)(Incl.1 8,19,20)         18       32077       Bolt, Connecting rod         19       26073       Washer, Connecting rod                                                                                                                                                                                                                                                                                                                                                                                                                                                                                                                                                                                                                                                                                                                                                                                                                                                                                                                                                                                                                                                                                                                                                                                                                                                                                                                                                                                                                                                                                                                                                                                |  |
| 15       32624       Ring Set (.040" OS)         15       32321       Re-Ringing Set, Piston         16       31919       Ring, Piston pin retaining         17       33093A       Connecting Rod Ass'y.(Std.)(Incl.18, 19 & 20)         17       34383       Connecting Rod Assy.(.010" US)(Incl.1 8,19,20)         17       34384       Connecting Rod Assy.(.020" US)(Incl.1 8,19,20)         18       32077       Bolt, Connecting rod         19       26073       Washer, Connecting rod                                                                                                                                                                                                                                                                                                                                                                                                                                                                                                                                                                                                                                                                                                                                                                                                                                                                                                                                                                                                                                                                                                                                                                                                                                                                                                                                                                                                                                                                                                                                                                                                                                 |  |
| 15       32321       Re-Ringing Set, Piston         16       31919       Ring, Piston pin retaining         17       33093A       Connecting Rod Ass'y.(Std.)(Incl.18, 19 & 20)         17       34383       Connecting Rod Assy.(.010" US)(Incl.1 8,19,20)         17       34384       Connecting Rod Assy.(.020" US)(Incl.1 8,19,20)         18       32077       Bolt, Connecting rod         19       26073       Washer, Connecting rod                                                                                                                                                                                                                                                                                                                                                                                                                                                                                                                                                                                                                                                                                                                                                                                                                                                                                                                                                                                                                                                                                                                                                                                                                                                                                                                                                                                                                                                                                                                                                                                                                                                                                  |  |
| 16       31919       Ring, Piston pin retaining         17       33093A       Connecting Rod Ass'y.(Std.)(Incl.18, 19 & 20)         17       34383       Connecting Rod Assy.(.010" US)(Incl.1 8,19,20)         17       34384       Connecting Rod Assy.(.020" US)(Incl.1 8,19,20)         18       32077       Bolt, Connecting rod         19       26073       Washer, Connecting rod                                                                                                                                                                                                                                                                                                                                                                                                                                                                                                                                                                                                                                                                                                                                                                                                                                                                                                                                                                                                                                                                                                                                                                                                                                                                                                                                                                                                                                                                                                                                                                                                                                                                                                                                      |  |
| 17 33093A Connecting Rod Ass'y.(Std.)(Incl.18, 19 & 20) 17 34383 Connecting Rod Assy.(.010" US)(Incl.1 8,19,20) 17 34384 Connecting Rod Assy.(.020" US)(Incl.1 8,19,20) 18 32077 Bolt, Connecting rod 19 26073 Washer, Connecting rod                                                                                                                                                                                                                                                                                                                                                                                                                                                                                                                                                                                                                                                                                                                                                                                                                                                                                                                                                                                                                                                                                                                                                                                                                                                                                                                                                                                                                                                                                                                                                                                                                                                                                                                                                                                                                                                                                          |  |
| 17 34383 Connecting Rod Assy.(.010" US)(Incl.1 8,19,20) 17 34384 Connecting Rod Assy.(.020" US)(Incl.1 8,19,20) 18 32077 Bolt, Connecting rod 19 26073 Washer, Connecting rod                                                                                                                                                                                                                                                                                                                                                                                                                                                                                                                                                                                                                                                                                                                                                                                                                                                                                                                                                                                                                                                                                                                                                                                                                                                                                                                                                                                                                                                                                                                                                                                                                                                                                                                                                                                                                                                                                                                                                  |  |
| 17 34384 Connecting Rod Assy. (.020" US) (Incl.1 8,19,20) 18 32077 Bolt, Connecting rod 19 26073 Washer, Connecting rod                                                                                                                                                                                                                                                                                                                                                                                                                                                                                                                                                                                                                                                                                                                                                                                                                                                                                                                                                                                                                                                                                                                                                                                                                                                                                                                                                                                                                                                                                                                                                                                                                                                                                                                                                                                                                                                                                                                                                                                                        |  |
| 18 32077 Bolt, Connecting rod 19 26073 Washer, Connecting rod                                                                                                                                                                                                                                                                                                                                                                                                                                                                                                                                                                                                                                                                                                                                                                                                                                                                                                                                                                                                                                                                                                                                                                                                                                                                                                                                                                                                                                                                                                                                                                                                                                                                                                                                                                                                                                                                                                                                                                                                                                                                  |  |
| 19 26073 Washer, Connecting rod                                                                                                                                                                                                                                                                                                                                                                                                                                                                                                                                                                                                                                                                                                                                                                                                                                                                                                                                                                                                                                                                                                                                                                                                                                                                                                                                                                                                                                                                                                                                                                                                                                                                                                                                                                                                                                                                                                                                                                                                                                                                                                |  |
|                                                                                                                                                                                                                                                                                                                                                                                                                                                                                                                                                                                                                                                                                                                                                                                                                                                                                                                                                                                                                                                                                                                                                                                                                                                                                                                                                                                                                                                                                                                                                                                                                                                                                                                                                                                                                                                                                                                                                                                                                                                                                                                                |  |
| 20 28264 NHT ASSV LOCK                                                                                                                                                                                                                                                                                                                                                                                                                                                                                                                                                                                                                                                                                                                                                                                                                                                                                                                                                                                                                                                                                                                                                                                                                                                                                                                                                                                                                                                                                                                                                                                                                                                                                                                                                                                                                                                                                                                                                                                                                                                                                                         |  |
|                                                                                                                                                                                                                                                                                                                                                                                                                                                                                                                                                                                                                                                                                                                                                                                                                                                                                                                                                                                                                                                                                                                                                                                                                                                                                                                                                                                                                                                                                                                                                                                                                                                                                                                                                                                                                                                                                                                                                                                                                                                                                                                                |  |
| 21 32150 Camshaft (MCR)                                                                                                                                                                                                                                                                                                                                                                                                                                                                                                                                                                                                                                                                                                                                                                                                                                                                                                                                                                                                                                                                                                                                                                                                                                                                                                                                                                                                                                                                                                                                                                                                                                                                                                                                                                                                                                                                                                                                                                                                                                                                                                        |  |
| 22 31939 Lifter, Valve                                                                                                                                                                                                                                                                                                                                                                                                                                                                                                                                                                                                                                                                                                                                                                                                                                                                                                                                                                                                                                                                                                                                                                                                                                                                                                                                                                                                                                                                                                                                                                                                                                                                                                                                                                                                                                                                                                                                                                                                                                                                                                         |  |
| 23A 31956A * Gasket, Cylinder cover                                                                                                                                                                                                                                                                                                                                                                                                                                                                                                                                                                                                                                                                                                                                                                                                                                                                                                                                                                                                                                                                                                                                                                                                                                                                                                                                                                                                                                                                                                                                                                                                                                                                                                                                                                                                                                                                                                                                                                                                                                                                                            |  |
| 23 32580A Cover, Cylinder (Incl. 4, 28, 30, 34, & 43)                                                                                                                                                                                                                                                                                                                                                                                                                                                                                                                                                                                                                                                                                                                                                                                                                                                                                                                                                                                                                                                                                                                                                                                                                                                                                                                                                                                                                                                                                                                                                                                                                                                                                                                                                                                                                                                                                                                                                                                                                                                                          |  |
| 25A 29673 * Gasket, Oil fill                                                                                                                                                                                                                                                                                                                                                                                                                                                                                                                                                                                                                                                                                                                                                                                                                                                                                                                                                                                                                                                                                                                                                                                                                                                                                                                                                                                                                                                                                                                                                                                                                                                                                                                                                                                                                                                                                                                                                                                                                                                                                                   |  |
| 25A 35499 "O" Ring                                                                                                                                                                                                                                                                                                                                                                                                                                                                                                                                                                                                                                                                                                                                                                                                                                                                                                                                                                                                                                                                                                                                                                                                                                                                                                                                                                                                                                                                                                                                                                                                                                                                                                                                                                                                                                                                                                                                                                                                                                                                                                             |  |
| 26 33069 Dipstick (Incl. 25A)                                                                                                                                                                                                                                                                                                                                                                                                                                                                                                                                                                                                                                                                                                                                                                                                                                                                                                                                                                                                                                                                                                                                                                                                                                                                                                                                                                                                                                                                                                                                                                                                                                                                                                                                                                                                                                                                                                                                                                                                                                                                                                  |  |
| 28 32426 Spacer, Governor rod                                                                                                                                                                                                                                                                                                                                                                                                                                                                                                                                                                                                                                                                                                                                                                                                                                                                                                                                                                                                                                                                                                                                                                                                                                                                                                                                                                                                                                                                                                                                                                                                                                                                                                                                                                                                                                                                                                                                                                                                                                                                                                  |  |
| 29 650588 Screw, 1/4-20 x 2"                                                                                                                                                                                                                                                                                                                                                                                                                                                                                                                                                                                                                                                                                                                                                                                                                                                                                                                                                                                                                                                                                                                                                                                                                                                                                                                                                                                                                                                                                                                                                                                                                                                                                                                                                                                                                                                                                                                                                                                                                                                                                                   |  |
| 30 31927 Oil Drain Plug                                                                                                                                                                                                                                                                                                                                                                                                                                                                                                                                                                                                                                                                                                                                                                                                                                                                                                                                                                                                                                                                                                                                                                                                                                                                                                                                                                                                                                                                                                                                                                                                                                                                                                                                                                                                                                                                                                                                                                                                                                                                                                        |  |
| 31 31968 Link, Governor                                                                                                                                                                                                                                                                                                                                                                                                                                                                                                                                                                                                                                                                                                                                                                                                                                                                                                                                                                                                                                                                                                                                                                                                                                                                                                                                                                                                                                                                                                                                                                                                                                                                                                                                                                                                                                                                                                                                                                                                                                                                                                        |  |
| 32 650451 Screw, 1/4-20 x 1"                                                                                                                                                                                                                                                                                                                                                                                                                                                                                                                                                                                                                                                                                                                                                                                                                                                                                                                                                                                                                                                                                                                                                                                                                                                                                                                                                                                                                                                                                                                                                                                                                                                                                                                                                                                                                                                                                                                                                                                                                                                                                                   |  |
| 33 31964 Clamp, Governor lever                                                                                                                                                                                                                                                                                                                                                                                                                                                                                                                                                                                                                                                                                                                                                                                                                                                                                                                                                                                                                                                                                                                                                                                                                                                                                                                                                                                                                                                                                                                                                                                                                                                                                                                                                                                                                                                                                                                                                                                                                                                                                                 |  |
| 34 29193 Ring, Retaining                                                                                                                                                                                                                                                                                                                                                                                                                                                                                                                                                                                                                                                                                                                                                                                                                                                                                                                                                                                                                                                                                                                                                                                                                                                                                                                                                                                                                                                                                                                                                                                                                                                                                                                                                                                                                                                                                                                                                                                                                                                                                                       |  |
| 35 31963 Lever, Governor adjusting                                                                                                                                                                                                                                                                                                                                                                                                                                                                                                                                                                                                                                                                                                                                                                                                                                                                                                                                                                                                                                                                                                                                                                                                                                                                                                                                                                                                                                                                                                                                                                                                                                                                                                                                                                                                                                                                                                                                                                                                                                                                                             |  |
| 36 650518 Lockwasher                                                                                                                                                                                                                                                                                                                                                                                                                                                                                                                                                                                                                                                                                                                                                                                                                                                                                                                                                                                                                                                                                                                                                                                                                                                                                                                                                                                                                                                                                                                                                                                                                                                                                                                                                                                                                                                                                                                                                                                                                                                                                                           |  |
| 37 650544 Screw, 10-24 x 7/8"                                                                                                                                                                                                                                                                                                                                                                                                                                                                                                                                                                                                                                                                                                                                                                                                                                                                                                                                                                                                                                                                                                                                                                                                                                                                                                                                                                                                                                                                                                                                                                                                                                                                                                                                                                                                                                                                                                                                                                                                                                                                                                  |  |
| 38 7975 Nut, 10-24                                                                                                                                                                                                                                                                                                                                                                                                                                                                                                                                                                                                                                                                                                                                                                                                                                                                                                                                                                                                                                                                                                                                                                                                                                                                                                                                                                                                                                                                                                                                                                                                                                                                                                                                                                                                                                                                                                                                                                                                                                                                                                             |  |