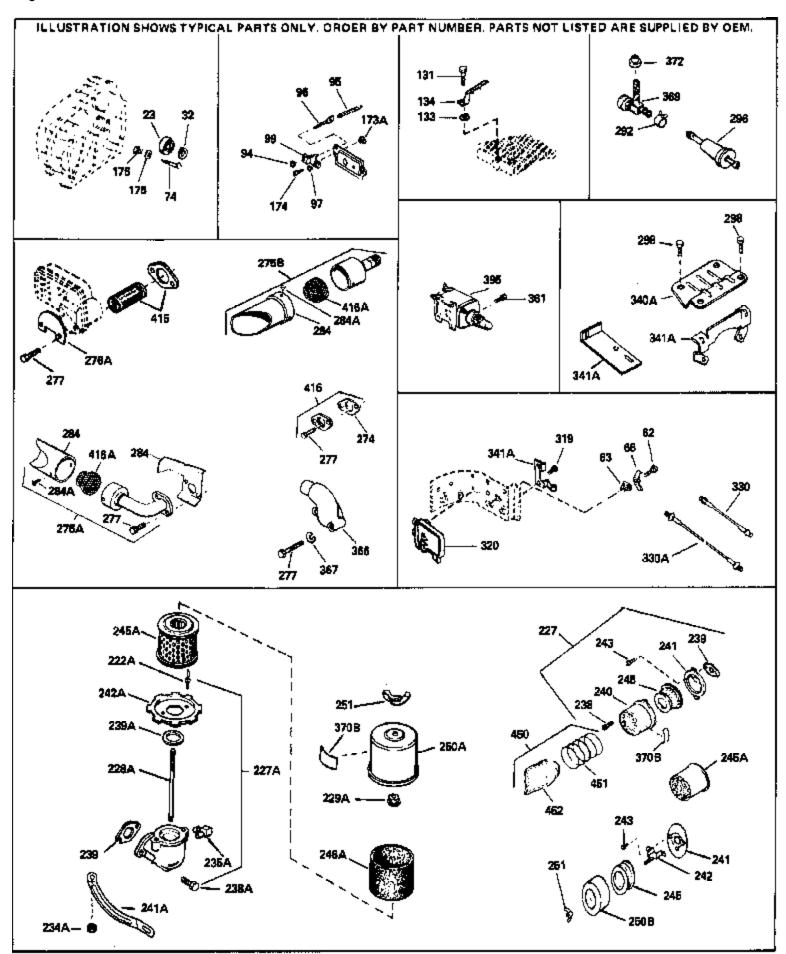

| Ref # | Part Number Qty | Description                                                    |
|-------|-----------------|----------------------------------------------------------------|
|       | 33627           | Bearing, Ball                                                  |
|       | 33628           | Washer, Thrust                                                 |
|       |                 |                                                                |
|       | 31855           | Retainer, Bearing                                              |
| 97    | 050000          | Lockwasher, Heavy split, #10 (Buy loc ally)                    |
|       | 650802          | Screw, 1/4-20 x 5/8" (Use as required )                        |
|       | 650737          | Screw, 1/4-20 x 1/2" (Use as required )                        |
|       | 650738          | Screw, 1/4-20 x 5/8" (Use as required )                        |
|       | 650890          | Washer, Lock, 5/16"                                            |
| 134   | 30747           | Clip, Spark plug shorting                                      |
| 173A  | 32446           | Grommet, Breather tube                                         |
| 174   | 650128          | Screw, 10-24 x 1/2"                                            |
| 174   | 650597          | Screw, 10-24 x 5/8"                                            |
| 175   | 650778          | Lockwasher                                                     |
|       | 650580          | Nut, Lock, 10-24                                               |
| 222A  |                 | Pop Rivet (1/8" dia.) (Can be bought locally)                  |
|       | 730127          | Air Cleaner Ass'y. (Incl.238,239,240,241,243,245 & 370)        |
|       | 700121          | (Use as required)                                              |
|       |                 | ` '                                                            |
| 227   | 730164          | Air Cleaner Ass'y. (Incl. 238, 239, 240, 241, 243 & 245) (Use  |
|       |                 | as required)                                                   |
| 0074  | 05044           | • •                                                            |
|       | 35044           | Air Cl.Elbow (Incl.222A,228A,235A,239 A,242A)                  |
|       | 650824          | Stud, 1/4-20 x 7.33 (Use as required)                          |
| 228A  | 650851          | Stud, 1/4-20 x 8.1 (Use as required) (Used with drilled thru   |
|       |                 | elbow)                                                         |
| 229Δ  | 650825          | Nut & Lockwasher, 1/4-20                                       |
|       | 30675           | Fitting, Breather                                              |
|       | 650163          | Screw, 10-32 x 7/8"                                            |
|       | 34698A          |                                                                |
|       |                 | * Gasket, Air cleaner bracket                                  |
|       | 34699           | Bracket, Air cleaner                                           |
|       | 34700           | Element, Air cleaner                                           |
|       | 34703           | Filter, Pre-air                                                |
|       | 35865           | Gasket, Exhaust (Use as required)                              |
| 275B  | 391026          | Muffler (Incl. 284, 284A & 416A) (This spark arresting muffler |
|       |                 | can be used on any model.)                                     |
| 275C. | 35824           | Muffler (Optional quiet muffler)                               |
|       | 650729          | Screw, 5/16-18 x 3-3/16"                                       |
|       | 650696          | Screw, 5/16-18x2-3/4" (Used with 276A)                         |
|       | 26460           |                                                                |
|       |                 | Clamp, Fuel line (Use as required)                             |
|       | 650665          | Screw, 1/4-15 x 7/8"                                           |
| 370B  | 34387           | Decal, Instruction Can be used on HM80 with stamped steel      |
|       |                 | recoil starter.                                                |
| 370B  | 34704           | Decal, Air cleaner                                             |
|       | 34870           | Decal, Instruction Can be used on HM80 with diecast starter.   |
|       | 33329D          | Starter Motor Kit (110-120 Volt) This 110-120 volt starter     |
| 000   | 000202          | motor kit may have been added to this engine. It can be        |
|       |                 | added only if cylinder hasdrilled and tapped starter mounting  |
|       |                 | bosses and a ring gear flywheel. Refer to service number       |
|       |                 |                                                                |
|       |                 | stamped on end cap of motor, or on decal for identification.   |
|       |                 | Ref                                                            |
| 408   | 35570           | Screen Seal (Can be used on HM80 with stamped steel            |
|       |                 | recoil starter)                                                |
| 400   | 25502           | ,                                                              |
| 409   | 35569           | Spacer (Can be used on HM80 with stamped steel recoil          |
|       |                 | starter)                                                       |

| Ref# | Part Number | Qty | Description                                                                                                                                                   |
|------|-------------|-----|---------------------------------------------------------------------------------------------------------------------------------------------------------------|
| 410  | 730573      | _   | Debris Screen Kit (Incl. 360, 370B, 387, 411 &413) (Can be used on HM80 with stamped steel recoil starter)                                                    |
| 411  | 35568       |     | Debris Screen (Can be used on HM80 with stamped steel recoil starter)                                                                                         |
| 413  | 650907      |     | Screw, 5/16-18 x 1-5/8" (Can be used on HM80 with stamped steel recoil starter)                                                                               |
| 415  | 730130      |     | Exh.Adapter Kit (Incl.274,277)(Use as req.)                                                                                                                   |
| 425  | 730572      |     | Starter Muff Kit (Incl. 370J, 426 & 427) (Can be used on HM80 with die cast starter)                                                                          |
| 429  | 650868      |     | Screw, 8-18 x 1-1/8" (3 Required) (Use as required) (Refer to Mechanics Handbook for installation instructions).                                              |
| 430  | 611077      |     | Alternator, Add on (Use as required) (Refer to Mechanics Handbook for installation instructions).                                                             |
| 431  | 590609      |     | Centering tube (Use with engines equipped with die cast aluminum starter)(Use as required) (Refer to Mechanics Handbook for installation instructions)        |
| 431  | 590610      |     | Centering tube (Use as required) (Refer to Mechanics Handbook for installation instructions).                                                                 |
| 432  | 611078      |     | A.C. Lighting Connector (Use as required) (Refer to Mechanics Handbook for installation instructions).                                                        |
| 432  | 611079      |     | D.C. Charging Connector (Use as required) (Refer to Mechanics Handbook for installation instructions).                                                        |
| 433  | 590611      |     | Alternator Shaft (4.00") (Use with engines equipped with cast aluminum starter)(Use as required) (Refer to Mechanics Handbook for installation instructions). |
| 433  | 590636      |     | Alternator Shaft (Use with engines equipped with stamped steel starter)(Use as required) (Refer to Mechanics Handbook for installation instructions).         |