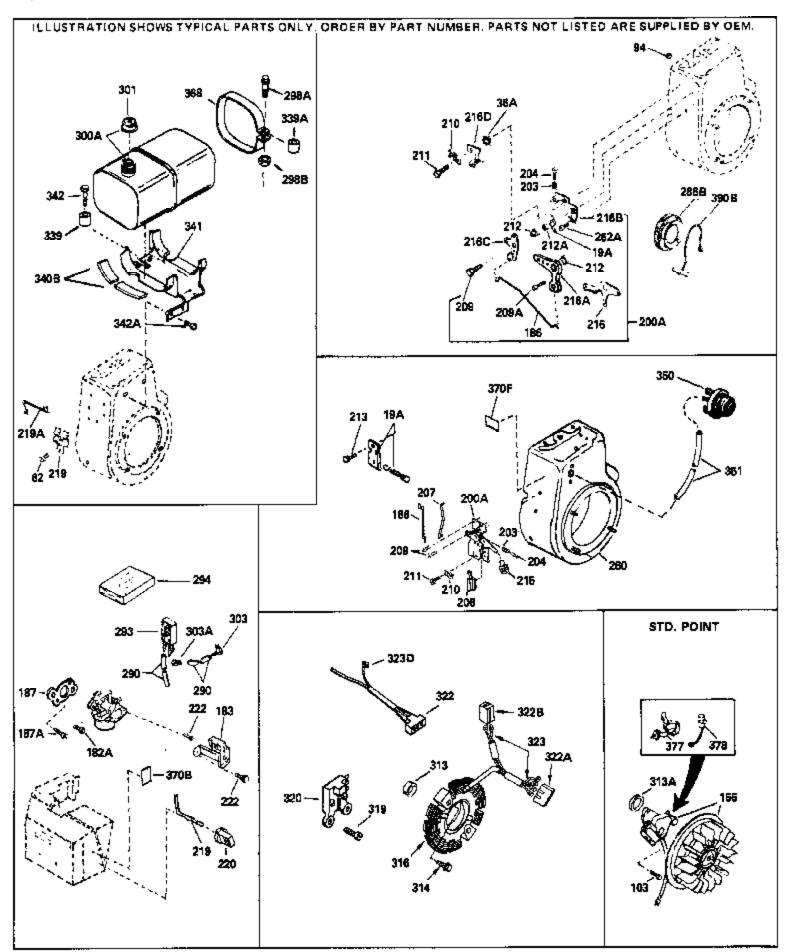

| Ref #                                                                        | Part Number                                                                                                                     | Qty Description                                                                                                                                                                                                                                                                                                                                                                                                                                                                                                                           |
|------------------------------------------------------------------------------|---------------------------------------------------------------------------------------------------------------------------------|-------------------------------------------------------------------------------------------------------------------------------------------------------------------------------------------------------------------------------------------------------------------------------------------------------------------------------------------------------------------------------------------------------------------------------------------------------------------------------------------------------------------------------------------|
| 103                                                                          | 650489<br>610848                                                                                                                | Screw, 1/4-20 x 5/8"  Magneto (w/ring gear for 110 volt sta rter) NOTE: The complete magneto is not available as an assembly. The magneto number is shown for reference purposes only. Order component parts individually, as shown in parts list. (Refer to Division 5, Section B, page 28 for breakdown or Fiche 18A-1, Grid G                                                                                                                                                                                                          |
| 206<br>207<br>209<br>215<br>260<br>275C<br>277A<br>286B<br>290<br>290<br>290 | 34677<br>610973<br>33878<br>650821<br>32410<br>34145<br>35824<br>650696<br>33662<br>29774<br>30705<br>30962<br>410144B<br>33032 | Control Bracket (Incl.19,19A,203,204, 206,209) Terminal Assy. (Use as required) Link, Governor-to-throttle Screw, 10-32 x 1/2" Knob, Control Blower Housing (For electric starter) Muffler (Optional quiet muffler) Screw, 5/16-18x2-3/4" (Used with 276A) Hub & Screen Assy., Starter Fuel Line (Braided 8-1/4")(21 cm)(As req.) Fuel Line (Braided 16")(41 cm)(Use as req.) Fuel Line (Braided 32")(81 cm)(Use as req.) Fuel Cap (White Plastic)(Std)(1-1/2" I.D.) Fuel Cap (Red Plastic) (Spurt Resistant, Low Profile) (1-3/16" I.D.) |
| 301                                                                          | 34210                                                                                                                           | Fuel Cap (Red Plastic) (Spurt Resistant, High Profile) (1-3/16" I.D)                                                                                                                                                                                                                                                                                                                                                                                                                                                                      |
| 313A<br>339<br>342<br>370J                                                   | 35355<br>33876<br>35038<br>650561<br>34870<br>34387                                                                             | Fuel Cap (Red plastic) (1-1/2" I.D.) Gasket, Stator Spacer, Tank Screw, 1/4-20 x 5/8" Decal, Instruction Can be used on HM80 with diecast starter. Decal, Instruction Can be used on HM80 with stamped steel recoil starter.                                                                                                                                                                                                                                                                                                              |
| 370F<br>377<br>378                                                           | 34704<br>33962<br>30547A<br>30548B<br>35570                                                                                     | Decal, Air cleaner Decal, Control Contact Assy., Breaker Condenser Screen Seal (Can be used on HM80 with stamped steel recoil starter)                                                                                                                                                                                                                                                                                                                                                                                                    |
| 409                                                                          | 35569                                                                                                                           | Spacer (Can be used on HM80 with stamped steel recoil starter)                                                                                                                                                                                                                                                                                                                                                                                                                                                                            |
| 410                                                                          | 730573                                                                                                                          | Debris Screen Kit (Incl. 360, 370B, 387, 411 &413) (Can be used on HM80 with stamped steel recoil starter)                                                                                                                                                                                                                                                                                                                                                                                                                                |
| 411                                                                          | 35568                                                                                                                           | Debris Screen (Can be used on HM80 with stamped steel recoil starter)                                                                                                                                                                                                                                                                                                                                                                                                                                                                     |
| 413                                                                          | 650907                                                                                                                          | Screw, 5/16-18 x 1-5/8" (Can be used on HM80 with stamped steel recoil starter)                                                                                                                                                                                                                                                                                                                                                                                                                                                           |
| 425                                                                          | 730572                                                                                                                          | Starter Muff Kit (Incl. 370J, 426 & 427) (Can be used on HM80 with die cast starter)                                                                                                                                                                                                                                                                                                                                                                                                                                                      |
| 429                                                                          | 650868                                                                                                                          | Screw, 8-18 x 1-1/8" (3 Required) (Use as required) (Refer to Mechanics Handbook for installation instructions).                                                                                                                                                                                                                                                                                                                                                                                                                          |
| 430                                                                          | 611077                                                                                                                          | Alternator, Add on (Use as required) (Refer to Mechanics Handbook for installation instructions).                                                                                                                                                                                                                                                                                                                                                                                                                                         |

| Ref # | Part Number | Qty Description                                                                                                                                               |
|-------|-------------|---------------------------------------------------------------------------------------------------------------------------------------------------------------|
| 431   | 590609      | Centering tube (Use with engines equipped with die cast aluminum starter)(Use as required) (Refer to Mechanics Handbook for installation instructions)        |
| 431   | 590610      | Centering tube (Use as required) (Refer to Mechanics Handbook for installation instructions).                                                                 |
| 432   | 611078      | A.C. Lighting Connector (Use as required) (Refer to Mechanics Handbook for installation instructions).                                                        |
| 432   | 611079      | D.C. Charging Connector (Use as required) (Refer to Mechanics Handbook for installation instructions).                                                        |
| 433   | 590611      | Alternator Shaft (4.00") (Use with engines equipped with cast aluminum starter)(Use as required) (Refer to Mechanics Handbook for installation instructions). |
| 433   | 590636      | Alternator Shaft (Use with engines equipped with stamped steel starter)(Use as required) (Refer to Mechanics Handbook for installation instructions).         |