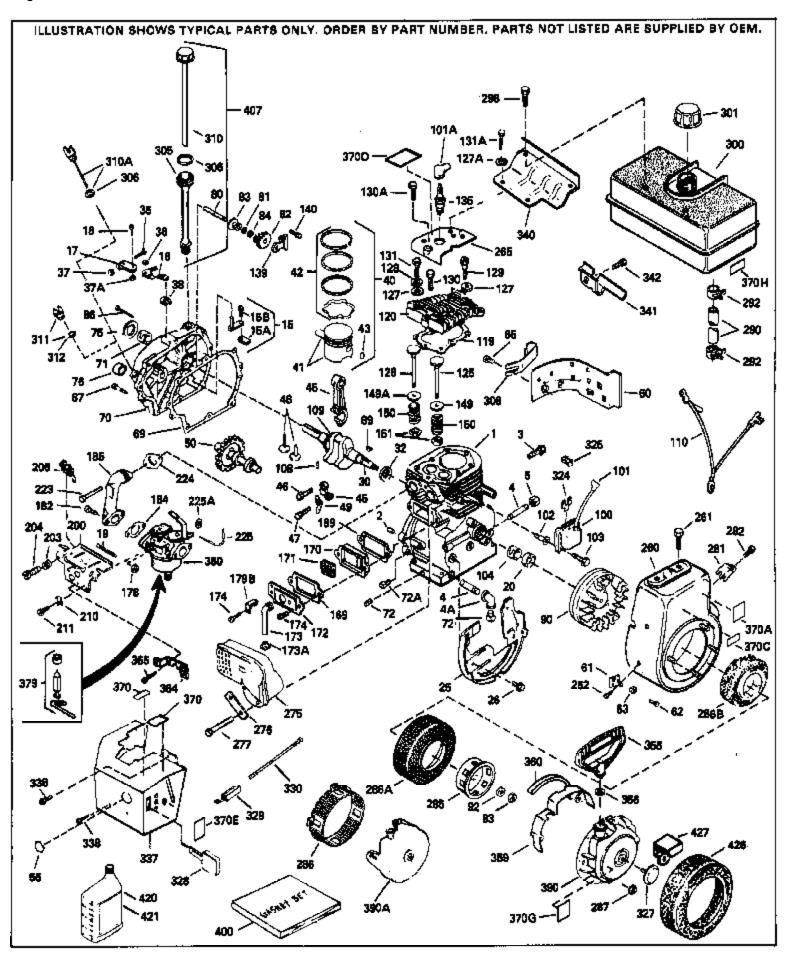

| Def !! | Don't Nivershop | O+ - | Description                                    |
|--------|-----------------|------|------------------------------------------------|
|        |                 | Qty  | Description                                    |
|        | 34809A          |      | Cylinder (Incl.2,20 & 72)(3-1/8")(CI liner)    |
|        | 27652           |      | Pin, Dowel                                     |
|        | 650494          |      | Screw, 6-40 x 5/16"                            |
|        | 30700           |      | Yoke, Governor                                 |
|        | 30699C          |      | Rod Assy., Governor (Incl. 15A & 15B)          |
| 16     | 33454           |      | Governor Lever Assy.                           |
| 17     | 29916           |      | Clamp, Governor lever                          |
| 18     | 650548          |      | Screw, 8-32 x 5/16"                            |
| 19     | 34663           |      | Spring, Speed control                          |
|        | 32630           |      | Seal, Oil                                      |
|        | 35256A          |      | Baffle, Blower housing                         |
|        | 650561          |      | Screw, 1/4-20 x 5/8"                           |
|        | 33720B          |      | Crankshaft (Incl. 108 & 109)                   |
|        | 33628           |      | Washer, Thrust                                 |
|        | 29826           |      | Screw, 10-32 x 3/4"                            |
|        | 29918           |      |                                                |
|        |                 |      | Lockwasher, #8 E.T.                            |
|        | 29216           |      | Nut & Lockwasher, 10-32 "Keps"                 |
|        | 30322           |      | Locknut, Hex "Keps", 8-32                      |
|        | 29642           |      | Ring, Retaining                                |
|        | 34552           |      | Piston, Pin & Ring Set (Std.) (3-1/8")         |
|        | 34553           |      | Piston, Pin & Ring Set (.010" OS)              |
| 40     | 34554           |      | Piston, Pin & Ring Set (.020" OS)              |
| 41     | 34329A          |      | Piston & Pin Ass'y.(Std)(Incl.43)(3-1 /8")     |
| 41     | 34330A          |      | Piston & Pin Ass'y. (.010" OS)(Incl. 43)       |
| 41     | 34331A          |      | Piston & Pin Ass'y. (.020" OS)(Incl. 43)       |
| 42     | 34332           |      | Ring Set (Std.) (3-1/8" Bore)                  |
|        | 34333           |      | Ring Set (.010" OS)                            |
|        | 34334           |      | Ring Set (.020" OS)                            |
|        | 27888           |      | Ring, Piston pin retaining                     |
|        | 32591C          |      | Rod Assy., Connecting (Incl. 49)               |
|        | 650662C         |      | Bolt, Connecting rod (2 pieces)                |
|        | 34034           |      | Lifter, Valve                                  |
|        | 34242           |      | ·                                              |
|        |                 |      | Dipper, Oil                                    |
|        | 34143           |      | Camshaft (MCR)                                 |
|        | 33273A          |      | Extension, Blower housing                      |
|        | 650128          |      | Screw, 10-24 x 1/2"                            |
|        | 35262           |      | * Gasket, Cylinder cover                       |
|        | 33626B          |      | Cyl. Cover (Incl.71,74,75,80,175,176, 311,312) |
|        | 31927           |      | Plug, Oil drain                                |
|        | 33625           |      | Seal, Oil                                      |
|        | 31845           |      | Shaft, Mechanical governor                     |
|        | 30590A          |      | Washer, Flat                                   |
| 82     | 30591           |      | Gear Assy., Governor (Incl. 81)                |
| 83     | 30588A          |      | Spool, Governor                                |
| 84     | 29193           |      | Ring, Retaining                                |
| 86     | 650488          |      | Screw, 1/4-20 x 1-1/4"                         |
| 87     | 650493          |      | Screw, 1/4-20 x 1-3/4"                         |
|        | 32589           |      | Key, Flywheel                                  |
|        | 650815          |      | Washer, Belleville                             |
|        | 8116            |      | Nut, Hex (1/2-20)                              |
|        | 610118          |      | Cover, Spark plug (Use as required)            |
|        | 650489          |      | Screw, 1/4-20 x 5/8"                           |
|        | 31461           |      | Bushing, Cylinder                              |
|        |                 |      | <del>-</del> -                                 |
|        | 29783           |      | Pin, Crankshaft gear                           |
|        | 33245           |      | Gear, Crankshaft                               |
|        | 34041A          |      | * Gasket, Head                                 |
|        | 34030A          |      | Head, Cylinder                                 |
| 125    | 27878A          |      | Exhaust Valve (Std.) (Incl. 151)               |
|        |                 |      |                                                |

| 125<br>126<br>126<br>127<br>127A<br>127A<br>128<br>129                                                                                                                  | Part Number 27880A 34035 34036 650691 26073 650570 650690 650727 6021A                                                                                                                                                                                                                                                                                                                             | Qty | Description  Exhaust Valve (1/32" OS) (Incl. 151) Intake Valve (Std.) (Incl. 151) Intake Valve (1/32" OS) (Incl. 151) Washer (Use as req., but not w/6021A screw) Washer, Flat (Use as required) Washer, Flat (Use as required) Washer, Belleville Screw, 5/16-18 x 1-3/4" (Use as required) Screw, 5/16-18 x 1-1/2" (Use as required, but do notuse with 650691 washer) |
|-------------------------------------------------------------------------------------------------------------------------------------------------------------------------|----------------------------------------------------------------------------------------------------------------------------------------------------------------------------------------------------------------------------------------------------------------------------------------------------------------------------------------------------------------------------------------------------|-----|--------------------------------------------------------------------------------------------------------------------------------------------------------------------------------------------------------------------------------------------------------------------------------------------------------------------------------------------------------------------------|
| 130 131A 131A 131 131 131 135 139 140 149A 149A 150 151 169 170 171 172 173A 173 174 174 178 179B 182 184 185 206 223 224 225 260 261 262 265 275C 276 277 277A 281 282 | 650694A<br>650713<br>792028<br>650802<br>650737<br>650738<br>33636<br>33369<br>650836<br>27882<br>27882<br>27881<br>32581<br>27896A<br>28423<br>28424<br>28425<br>32446<br>34696<br>650128<br>650597<br>29752<br>30593<br>30088A<br>33263<br>34707<br>610973<br>650378<br>27915A<br>35043<br>34145<br>650788<br>29747B<br>33272B<br>35824<br>31588<br>650729<br>650696<br>33013<br>650760<br>33662 |     |                                                                                                                                                                                                                                                                                                                                                                          |
| 290<br>290<br>290<br>292                                                                                                                                                | 29752<br>29774<br>30705<br>30962<br>26460<br>650665                                                                                                                                                                                                                                                                                                                                                |     | Nut & Lockwasher, 1/4-28 Fuel Line (Braided 8-1/4")(21 cm)(As req.) Fuel Line (Braided 16")(41 cm)(Use as req.) Fuel Line (Braided 32")(81 cm)(Use as req.) Clamp, Fuel line (Use as required) Screw, 1/4-15 x 7/8"                                                                                                                                                      |

| Def #                                                                                      | Dord Ni, well on                                                                                                                         | t. Description                                                                                                                                                                                                                                                                                                                                                                                                                                                                       |
|--------------------------------------------------------------------------------------------|------------------------------------------------------------------------------------------------------------------------------------------|--------------------------------------------------------------------------------------------------------------------------------------------------------------------------------------------------------------------------------------------------------------------------------------------------------------------------------------------------------------------------------------------------------------------------------------------------------------------------------------|
|                                                                                            | Part Number Q<br>34156A                                                                                                                  | ty Description Fuel Tank (Incl. 292 & 301) NOTE: These tanks were                                                                                                                                                                                                                                                                                                                                                                                                                    |
| 300                                                                                        | 34130A                                                                                                                                   | builtwith different size fuel inlet openings. Tanks with the 1-3/16" I.D. opening use fuel cap 34210. Tanks with the 1-1/2" I.D. opening use fuel cap 35355.                                                                                                                                                                                                                                                                                                                         |
|                                                                                            | 410144B<br>33032                                                                                                                         | Fuel Cap (White Plastic)(Std)(1-1/2" I.D.) Fuel Cap (Red Plastic) (Spurt Resistant, Low Profile) (1-3/16" I.D.)                                                                                                                                                                                                                                                                                                                                                                      |
| 301                                                                                        | 34210                                                                                                                                    | Fuel Cap (Red Plastic) (Spurt Resistant, High Profile) (1-3/16" I.D)                                                                                                                                                                                                                                                                                                                                                                                                                 |
| 305<br>306<br>306<br>310<br>310A<br>325<br>325<br>340<br>342<br>370J<br>370<br>370A<br>379 | 35355<br>33893A<br>29673<br>33590<br>34011A<br>35941<br>29443<br>34246<br>34154<br>650561<br>34870<br>34346<br>34768<br>631021<br>632325 | Fuel Cap (Red plastic) (1-1/2" I.D.) Tube, Oil fill  * Gasket, Oil fill  "O" Ring Dipstick (Incl. 306) Dipstick (Incl. 306) Clip, Fuel line (Use as required) Clip, Ground wire (Use as required) Plate, Fuel tank mounting Screw, 1/4-20 x 5/8" Decal, Instruction Can be used on HM80 with diecast starter. Decal, Instruction Decal, Name Inlet Needle, Seat & Clip Assy. Carburetor (Incl. 184) (Refer to Division 5, Section A, page 188 for breakdown or Fiche18A-1, Grid F-5) |
| 390                                                                                        | 590479                                                                                                                                   | Rewind Starter (Refer to Division 5, Section C, page 30 for breakdown or Fiche 18A-1, Grid G-5)                                                                                                                                                                                                                                                                                                                                                                                      |
|                                                                                            | 33279G<br>35570                                                                                                                          | Gasket Set (Incl. items marked*) Screen Seal (Can be used on HM80 with stamped steel recoil starter)                                                                                                                                                                                                                                                                                                                                                                                 |
| 409                                                                                        | 35569                                                                                                                                    | Spacer (Can be used on HM80 with stamped steel recoil starter)                                                                                                                                                                                                                                                                                                                                                                                                                       |
| 410                                                                                        | 730573                                                                                                                                   | Debris Screen Kit (Incl. 360, 370B, 387, 411 &413) (Can be used on HM80 with stamped steel recoil starter)                                                                                                                                                                                                                                                                                                                                                                           |
| 411                                                                                        | 35568                                                                                                                                    | Debris Screen (Can be used on HM80 with stamped steel recoil starter)                                                                                                                                                                                                                                                                                                                                                                                                                |
| 413                                                                                        | 650907                                                                                                                                   | Screw, 5/16-18 x 1-5/8" (Can be used on HM80 with stamped steel recoil starter)                                                                                                                                                                                                                                                                                                                                                                                                      |
| 420                                                                                        | 730225                                                                                                                                   | SAE 30, 4-Cycle Engine Oil (Quart)                                                                                                                                                                                                                                                                                                                                                                                                                                                   |
| 421                                                                                        | 730226                                                                                                                                   | SAE 5W30, 4-Cycle Engine Oil (Quart)                                                                                                                                                                                                                                                                                                                                                                                                                                                 |
| 425                                                                                        | 730572                                                                                                                                   | Starter Muff Kit (Incl. 370J, 426 & 427) (Can be used on HM80 with die cast starter)                                                                                                                                                                                                                                                                                                                                                                                                 |
| 429                                                                                        | 650868                                                                                                                                   | Screw, 8-18 $\times$ 1-1/8" (3 Required) (Use as required) (Refer to Mechanics Handbook for installation instructions).                                                                                                                                                                                                                                                                                                                                                              |
| 430                                                                                        | 611077                                                                                                                                   | Alternator, Add on (Use as required) (Refer to Mechanics Handbook for installation instructions).                                                                                                                                                                                                                                                                                                                                                                                    |
| 431                                                                                        | 590609                                                                                                                                   | Centering tube (Use with engines equipped with die cast aluminum starter)(Use as required) (Refer to Mechanics Handbook for installation instructions)                                                                                                                                                                                                                                                                                                                               |