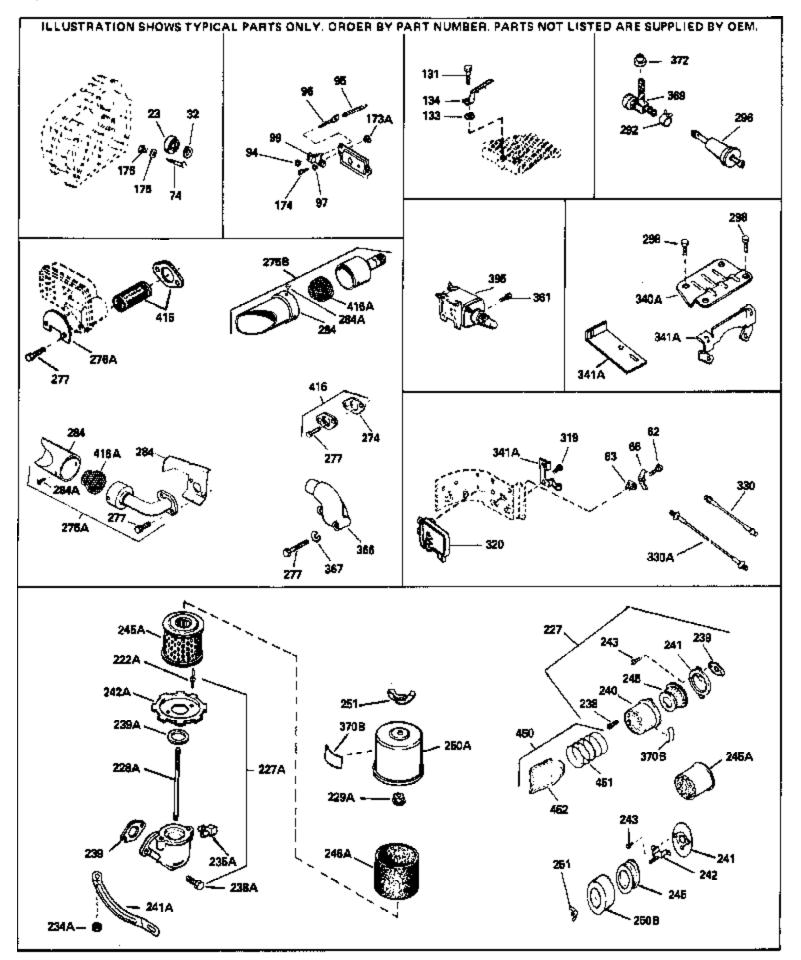

| Ref # Part Number      | Qty Description                                                     |
|------------------------|---------------------------------------------------------------------|
| 23 33627               | Bearing, Ball                                                       |
| 32 33628               | Washer, Thrust                                                      |
| 74 31855               | Retainer, Bearing                                                   |
| 97                     | Lockwasher, Heavy split, #10 (Buy loc ally)                         |
| 131 650802             | Screw, 1/4-20 x 5/8" (Use as required )                             |
| 131 650737             | Screw, $1/4-20 \times 1/2$ " (Use as required )                     |
| 131 650738             | Screw, $1/4-20 \times 5/8"$ (Use as required )                      |
| 133 650890             | Washer, Lock, 5/16"                                                 |
| 134 30747              |                                                                     |
| 173A 32446             | Clip, Spark plug shorting                                           |
|                        | Grommet, Breather tube                                              |
| 174 650128             | Screw, 10-24 x 1/2"                                                 |
| 174 650597             | Screw, 10-24 x 5/8"                                                 |
| 175 650778             | Lockwasher                                                          |
| 176 650580             | Nut, Lock, 10-24                                                    |
| 222A                   | Pop Rivet (1/8" dia.) (Can be bought locally)                       |
| 227 730127             | Air Cleaner Ass'y. (Incl.238,239,240,241,243,245 & 370)             |
|                        | (Use as required)                                                   |
| 007 700104             |                                                                     |
| 227 730164             | Air Cleaner Ass'y. (Incl. 238, 239, 240, 241, 243 & 245) (Use       |
|                        | as required)                                                        |
| 227A 35044             | Air Cl.Elbow (Incl.222A,228A,235A,239 A,242A)                       |
| 228A 650824            | Stud, 1/4-20 x 7.33 (Use as required)                               |
| 228A 650851            |                                                                     |
| 220A 000001            | Stud, 1/4-20 x 8.1 (Use as required) (Used with drilled thru        |
|                        | elbow)                                                              |
| 229A 650825            | Nut & Lockwasher, 1/4-20                                            |
| 235A 30675             | Fitting, Breather                                                   |
| 238A 650163            | Screw, 10-32 x 7/8"                                                 |
| 239A 34698A            | * Gasket, Air cleaner bracket                                       |
| 242A 34699             | Bracket, Air cleaner                                                |
|                        |                                                                     |
| 245A 34700             | Element, Air cleaner                                                |
| 246A 34703             | Filter, Pre-air                                                     |
| 274 35865              | Gasket, Exhaust (Use as required)                                   |
| 275B 391026            | Muffler (Incl. 284, 284A & 416A) (This spark arresting muffler      |
|                        | can be used on any model.)                                          |
| 275C 35824             | Muffler (Optional quiet muffler)                                    |
|                        |                                                                     |
| 277 650729             | Screw, 5/16-18 x 3-3/16"                                            |
| 277A 650696            | Screw, 5/16-18x2-3/4" (Used with 276A)                              |
| 292 26460              | Clamp, Fuel line (Use as required)                                  |
| 298 650665             | Screw, 1/4-15 x 7/8"                                                |
| 370B 34387             | Decal, Instruction Can be used on HM80 with stamped steel           |
|                        | recoil starter.                                                     |
| 070D 04704             |                                                                     |
| 370B 34704             | Decal, Air cleaner                                                  |
| 370J 34870             | Decal, Instruction Can be used on HM80 with diecast starter.        |
| 395 33329D             | Starter Motor Kit (110-120 Volt) This 110-120 volt starter          |
|                        | motor kit may have been added to this engine. It can be             |
|                        | added only if cylinder hasdrilled and tapped starter mounting       |
|                        | bosses and a ring gear flywheel. Refer to service number            |
|                        | stamped on end cap of motor, or on decal for identification.        |
|                        | Ref                                                                 |
|                        |                                                                     |
|                        |                                                                     |
| 408 35570              | Screen Seal (Can be used on HM80 with stamped steel                 |
| 408 35570              |                                                                     |
|                        | Screen Seal (Can be used on HM80 with stamped steel recoil starter) |
| 408 35570<br>409 35569 | Screen Seal (Can be used on HM80 with stamped steel                 |