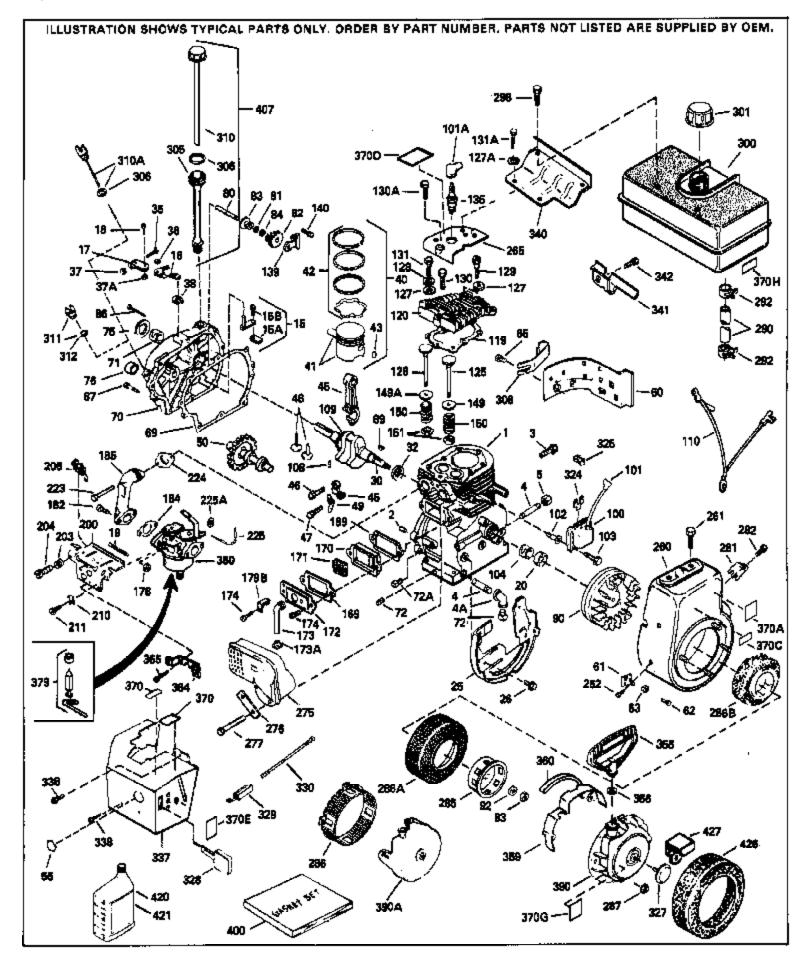

|                          | 34809A                    | Cylinder (Incl.2,20 & 72)(3-1/8")(CI liner)                                    |
|--------------------------|---------------------------|--------------------------------------------------------------------------------|
|                          | 27652                     | Pin, Dowel                                                                     |
|                          | 30700                     | Yoke, Governor                                                                 |
|                          | 30699C                    | Rod Assy., Governor (Incl. 15A & 15B)                                          |
|                          | 650494                    | Screw, 6-40 x 5/16"                                                            |
| 16                       | 33454                     | Governor Lever Assy.                                                           |
| 17                       | 29916                     | Clamp, Governor lever                                                          |
| 18                       | 650548                    | Screw, 8-32 x 5/16"                                                            |
| 19                       | 34663                     | Spring, Speed control                                                          |
|                          | 32630                     | Seal, Oil                                                                      |
|                          | 35326                     | Baffle, Blower housing                                                         |
|                          | 650561                    | Screw, 1/4-20 x 5/8"                                                           |
|                          | 35216                     | Crankshaft (Incl. 108 & 109)                                                   |
|                          | 33628                     | Washer, Thrust                                                                 |
|                          | 29826                     | Screw, 10-32 x 3/4"                                                            |
|                          | 29918                     | Lockwasher, #8 E.T.                                                            |
|                          | 29216                     |                                                                                |
|                          |                           | Nut & Lockwasher, 10-32 "Keps"                                                 |
|                          | 30322                     | Locknut, Hex "Keps", 8-32                                                      |
|                          | 29642                     | Ring, Retaining                                                                |
|                          | 34552                     | Piston, Pin & Ring Set (Std.) (3-1/8")                                         |
|                          | 34553                     | Piston, Pin & Ring Set (.010" OS)                                              |
|                          | 34554                     | Piston, Pin & Ring Set (.020" OS)                                              |
|                          | 34329A                    | Piston & Pin Ass'y.(Std)(Incl.43)(3-1 /8")                                     |
|                          | 34330A                    | Piston & Pin Ass'y. (.010" OS)(Incl. 43)                                       |
| 41                       | 34331A                    | Piston & Pin Ass'y. (.020" OS)(Incl. 43)                                       |
| 42                       | 34332                     | Ring Set (Std.) (3-1/8" Bore)                                                  |
| 42                       | 34333                     | Ring Set (.010" OS)                                                            |
| 42                       | 34334                     | Ring Set (.020" OS)                                                            |
| 43                       | 27888                     | Ring, Piston pin retaining                                                     |
|                          | 32591C                    | Rod Assy., Connecting (Incl. 49)                                               |
|                          | 650662C                   | Bolt, Connecting rod (2 pieces)                                                |
|                          | 34034                     | Lifter, Valve                                                                  |
|                          | 34242                     | Dipper, Oil                                                                    |
|                          | 34143                     | Camshaft (MCR)                                                                 |
|                          | 33273A                    | Extension, Blower housing                                                      |
|                          | 650128                    | Screw, 10-24 x 1/2"                                                            |
|                          | 35262                     | * Gasket, Cylinder cover                                                       |
|                          |                           | •                                                                              |
|                          | 33626B                    | Cyl. Cover (Incl.71,74,75,80,175,176, 311,312)                                 |
|                          | 31927                     | Plug, Oil drain                                                                |
|                          | 33625                     | Seal, Oil                                                                      |
|                          | 31845                     | Shaft, Mechanical governor                                                     |
|                          | 30590A                    | Washer, Flat                                                                   |
|                          | 30591                     | Gear Assy., Governor (Incl. 81)                                                |
|                          | 30588A                    | Spool, Governor                                                                |
| 84                       | 29193                     | Ring, Retaining                                                                |
| 86                       | 650488                    | Screw, 1/4-20 x 1-1/4"                                                         |
| 87                       | 650493                    | Screw, 1/4-20 x 1-3/4"                                                         |
|                          | 32589                     | Key, Flywheel                                                                  |
|                          | 611091                    | Flywheel (w/ring gear)                                                         |
|                          | 650815                    | Washer, Belleville                                                             |
|                          | 8116                      | Nut, Hex (1/2-20)                                                              |
|                          | 35135                     | Lamination Assy., Solid State                                                  |
|                          |                           | Cover, Spark plug (Use as required)                                            |
| 1/)1                     | 610118                    | UVEL UVAL VUU LUSE AS LEUUIEUI                                                 |
|                          | 610118<br>650872          |                                                                                |
| 102                      | 650872                    | Stud, Lamination mounting                                                      |
| 102<br>103               | 650872<br>650814          | Stud, Lamination mounting<br>Screw, Torx T-15, 10-24 x 1"                      |
| 102<br>103<br>104        | 650872<br>650814<br>31461 | Stud, Lamination mounting<br>Screw, Torx T-15, 10-24 x 1"<br>Bushing, Cylinder |
| 102<br>103<br>104<br>108 | 650872<br>650814          | Stud, Lamination mounting<br>Screw, Torx T-15, 10-24 x 1"                      |

|      |         | ty Description                                               |
|------|---------|--------------------------------------------------------------|
|      | 35187   | Ground Wire                                                  |
| 119  | 34041A  | * Gasket, Head                                               |
| 120  | 34030A  | Head, Cylinder                                               |
| 125  | 27878A  | Exhaust Valve (Std.) (Incl. 151)                             |
|      | 27880A  | Exhaust Valve (1/32" OS) (Incl. 151)                         |
|      | 34035   | Intake Valve (Std.) (Incl. 151)                              |
|      | 34036   | Intake Valve (1/32" OS) (Incl. 151)                          |
|      | 650691  |                                                              |
|      |         | Washer (Use as req., but not w/6021A screw)                  |
|      | 26073   | Washer, Flat (Use as required)                               |
|      | 650570  | Washer, Flat (Use as required)                               |
|      | 650690  | Washer, Belleville                                           |
| 129  | 650727  | Screw, 5/16-18 x 1-3/4" (Use as requi red)                   |
| 130A | 6021A   | Screw, 5/16-18 x 1-1/2" (Use as required, but do notuse with |
|      |         | 650691 washer)                                               |
| 130  | 650694A | Screw, 5/16-18 x 2" (Use as required)                        |
|      | 650713  | Screw, 5/16-18 x 5/8" (Use as require d)                     |
|      | 792028  | Screw, 5/16-18 x 7/8" (Use as require d)                     |
|      |         |                                                              |
|      | 650802  | Screw, 1/4-20 x 5/8" (Use as required )                      |
|      | 650737  | Screw, 1/4-20 x 1/2" (Use as required )                      |
|      | 650738  | Screw, 1/4-20 x 5/8" (Use as required )                      |
|      | 33636   | Resistor Spark Plug (RJ17LM)                                 |
| 139  | 33369   | Bracket, Governor gear                                       |
| 140  | 650836  | Screw, 10-24 x 1/2"                                          |
| 149A | 27882   | Cap, Upper valve spring                                      |
|      | 27882   | Cap, Upper valve spring                                      |
|      | 27881   | Spring, Valve                                                |
|      | 32581   | Cap, Lower valve spring                                      |
|      | 27896A  |                                                              |
|      |         | * Gasket, Breather cover                                     |
|      | 28423   | Body, Breather                                               |
|      | 28424   | Element, Breather                                            |
|      | 28425   | Cover, Valve spring                                          |
| 173A | 32446   | Grommet, Breather tube                                       |
| 173  | 34696   | Tube, Breather                                               |
| 174  | 650128  | Screw, 10-24 x 1/2"                                          |
|      | 650597  | Screw, 10-24 x 5/8"                                          |
|      | 29752   | Nut & Lockwasher, 1/4-28                                     |
|      | 30593   | Clip, Primer line (Use as required)                          |
|      |         |                                                              |
|      | 30088A  | Screw, 1/4-28 x 1"                                           |
|      | 33263   | * Gasket, Carburetor                                         |
|      | 34707   | Pipe, Intake                                                 |
|      | 610973  | Terminal Assy. (Use as required)                             |
| 223  | 650378  | Screw, Torx T-30, 5/16-18 x 1-1/8 "                          |
| 224  | 27915A  | * Gasket, Intake pipe                                        |
|      | 35043   | Tube, Carburetor                                             |
|      | 34833B  | Blower Housing (For electric starter)                        |
|      | 650788  | Screw, 5/16-18 x 3/4" (Use as require d)                     |
|      |         |                                                              |
|      | 29747B  | Screw, 5/16-24 x 21/32"                                      |
|      | 33272B  | Cover, Cylinder head                                         |
|      | 35824   | Muffler (Optional quiet muffler)                             |
| 276  | 31588   | Plate, Muffler locking                                       |
| 277  | 650729  | Screw, 5/16-18 x 3-3/16"                                     |
|      | 650696  | Screw, 5/16-18x2-3/4" (Used with 276A)                       |
|      | 33013   | Cover, Starter bubble                                        |
|      | 650760  | Screw, 8-32 x 3/8"                                           |
|      |         |                                                              |
|      | 32125   | Cup, Starter                                                 |
|      | 35446   | Screen, Starter (Stationary)                                 |
|      | 29752   | Nut & Lockwasher, 1/4-28                                     |

| Fuel Line (Braided 8-1/4")(21 cm)(As req.)                                                                                                         |
|----------------------------------------------------------------------------------------------------------------------------------------------------|
| Fuel Line (Braided 16")(41 cm)(Use as req.)                                                                                                        |
| Fuel Line (Braided 32")(81 cm)(Use as req.)                                                                                                        |
|                                                                                                                                                    |
| Clamp, Fuel line (Use as required)                                                                                                                 |
| Screw, 1/4-15 x 7/8"                                                                                                                               |
| Fuel Tank (Incl. 292 & 301) NOTE: These tanks were                                                                                                 |
| builtwith different size fuel inlet openings. Tanks with the                                                                                       |
|                                                                                                                                                    |
| 1-3/16" I.D. opening use fuel cap 34210. Tanks with the                                                                                            |
| 1-1/2" I.D. opening use fuel cap 35355.                                                                                                            |
| Fuel Cap (White Plastic)(Std)(1-1/2" I.D.)                                                                                                         |
| Fuel Cap (Red Plastic) (Spurt Resistant, Low Profile) (1-3/16"                                                                                     |
|                                                                                                                                                    |
| I.D.)                                                                                                                                              |
| Fuel Cap (Red Plastic) (Spurt Resistant, High Profile)                                                                                             |
| (1-3/16" I.D)                                                                                                                                      |
|                                                                                                                                                    |
| Fuel Cap (Red plastic) (1-1/2" I.D.)                                                                                                               |
| Tube, Oil fill                                                                                                                                     |
| * Gasket, Oil fill                                                                                                                                 |
| "O" Ring                                                                                                                                           |
|                                                                                                                                                    |
| Dipstick (Incl. 306)                                                                                                                               |
| Dipstick (Incl. 306)                                                                                                                               |
| Clip, Fuel line (Use as required)                                                                                                                  |
| Clip, Ground wire (Use as required)                                                                                                                |
| Plug, Starter                                                                                                                                      |
|                                                                                                                                                    |
| Plate, Fuel tank mounting                                                                                                                          |
| Screw, 1/4-20 x 5/8"                                                                                                                               |
| Decal, Instruction                                                                                                                                 |
| Decal, Instruction Can be used on HM80 with diecast starter.                                                                                       |
| Decal, Name                                                                                                                                        |
| ·                                                                                                                                                  |
| Inlet Needle, Seat & Clip Assy.                                                                                                                    |
| Carburetor (Incl. 184) (Refer to Division 5, Section A, page                                                                                       |
| 188 for breakdown or Fiche18A-1, Grid F-5)                                                                                                         |
| Rewind Starter (Refer to Division 5, Section C, page 30 for                                                                                        |
| breakdown or Fiche 18A-1, Grid G-5)                                                                                                                |
|                                                                                                                                                    |
| Gasket Set (Incl. items marked*)                                                                                                                   |
| Screen Seal (Can be used on HM80 with stamped steel                                                                                                |
| recoil starter)                                                                                                                                    |
|                                                                                                                                                    |
| Spacer (Can be used on HM80 with stamped steel recoil                                                                                              |
| starter)                                                                                                                                           |
| Debrie Careen Kit (Incl. 260, 270D, 207, 411, 8412) (Can be                                                                                        |
| Debris Screen Kit (Incl. 360, 370B, 387, 411 &413) (Can be                                                                                         |
| used on HM80 with stamped steel recoil starter)                                                                                                    |
| Debris Screen (Can be used on HM80 with stamped steel                                                                                              |
|                                                                                                                                                    |
| recoil starter)                                                                                                                                    |
| Screw, 5/16-18 x 1-5/8" (Can be used on HM80 with                                                                                                  |
|                                                                                                                                                    |
| stamped steel recoil starter)                                                                                                                      |
| SAE 30, 4-Cycle Engine Oil (Quart)                                                                                                                 |
| SAE 5W30, 4-Cycle Engine Oil (Quart)                                                                                                               |
|                                                                                                                                                    |
| Starter Muff Kit (Incl. 370J, 426 & 4 27) (Can be used on                                                                                          |
|                                                                                                                                                    |
| HM80 with die cast starter)                                                                                                                        |
|                                                                                                                                                    |
| HM80 with die cast starter)<br>Screw, 8-18 x 1-1/8" (3 Required) (Use as required) (Refer to<br>Mechanics Handbook for installation instructions). |
|                                                                                                                                                    |