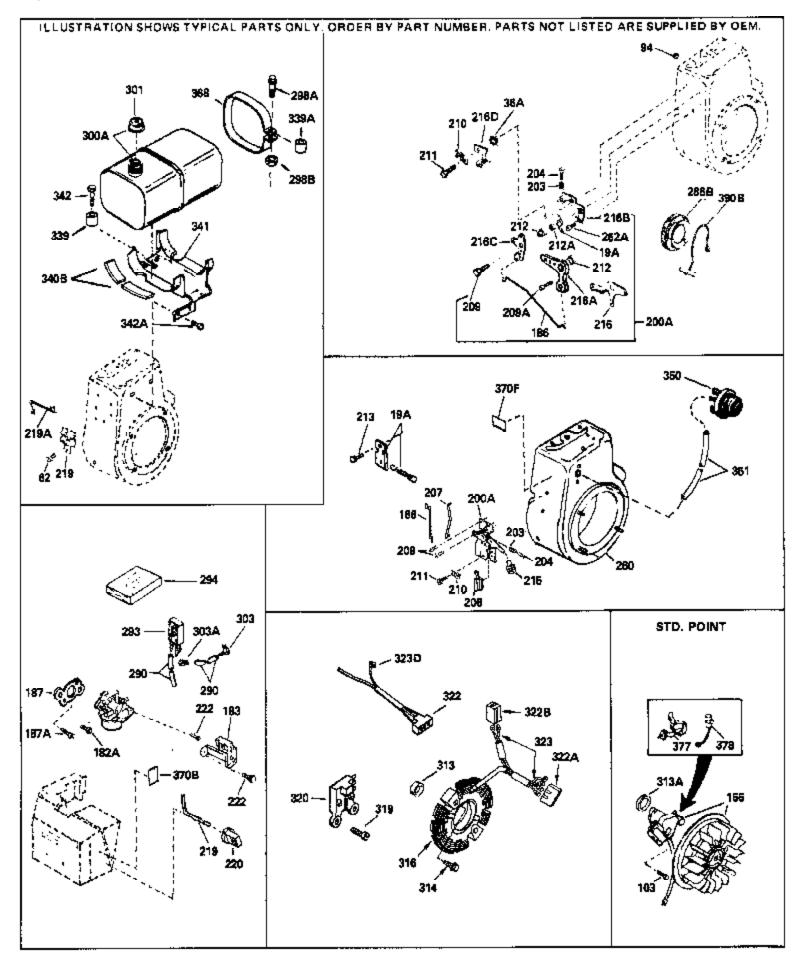

|                                                                                                                                                         |         | Qty Description                                                |
|---------------------------------------------------------------------------------------------------------------------------------------------------------|---------|----------------------------------------------------------------|
|                                                                                                                                                         | 650814  | Screw, Torx T-15, 10-24 x 1"                                   |
| 200A                                                                                                                                                    | 34677   | Control Bracket (Incl.19,19A,203,204, 206,209)                 |
| 206                                                                                                                                                     | 610973  | Terminal Assy. (Use as required)                               |
| 207                                                                                                                                                     | 33878   | Link, Governor-to-throttle                                     |
| 209                                                                                                                                                     | 650821  | Screw, 10-32 x 1/2"                                            |
|                                                                                                                                                         | 32410   | Knob, Control                                                  |
|                                                                                                                                                         | 34833B  | Blower Housing (For electric starter)                          |
|                                                                                                                                                         | 35824   | Muffler (Optional quiet muffler)                               |
|                                                                                                                                                         | 650696  | Screw, 5/16-18x2-3/4" (Used with 276A)                         |
|                                                                                                                                                         |         |                                                                |
|                                                                                                                                                         | 29774   | Fuel Line (Braided 8-1/4")(21 cm)(As req.)                     |
|                                                                                                                                                         | 30705   | Fuel Line (Braided 16")(41 cm)(Use as req.)                    |
|                                                                                                                                                         | 30962   | Fuel Line (Braided 32")(81 cm)(Use as req.)                    |
|                                                                                                                                                         | 410144B | Fuel Cap (White Plastic)(Std)(1-1/2" I.D.)                     |
| 301                                                                                                                                                     | 33032   | Fuel Cap (Red Plastic) (Spurt Resistant, Low Profile) (1-3/16" |
|                                                                                                                                                         |         | I.D.)                                                          |
| 201                                                                                                                                                     | 24210   | Fuel Cap (Dad Diastia) (Spurt Desistant Lligh Brofile)         |
| 301                                                                                                                                                     | 34210   | Fuel Cap (Red Plastic) (Spurt Resistant, High Profile)         |
|                                                                                                                                                         |         | (1-3/16" I.D)                                                  |
| 301                                                                                                                                                     | 35355   | Fuel Cap (Red plastic) (1-1/2" I.D.)                           |
|                                                                                                                                                         | 35038   | Spacer, Tank                                                   |
|                                                                                                                                                         | 650561  | Screw, 1/4-20 x 5/8"                                           |
|                                                                                                                                                         | 34870   | Decal, Instruction Can be used on HM80 with diecast starter.   |
|                                                                                                                                                         |         |                                                                |
|                                                                                                                                                         | 35344   | Decal, Instruction                                             |
| 370B                                                                                                                                                    | 34387   | Decal, Instruction Can be used on HM80 with stamped steel      |
|                                                                                                                                                         |         | recoil starter.                                                |
| 370B                                                                                                                                                    | 34704   | Decal, Air cleaner                                             |
|                                                                                                                                                         | 35570   | Screen Seal (Can be used on HM80 with stamped steel            |
| 400                                                                                                                                                     | 33370   |                                                                |
|                                                                                                                                                         |         | recoil starter)                                                |
| 409                                                                                                                                                     | 35569   | Spacer (Can be used on HM80 with stamped steel recoil          |
|                                                                                                                                                         |         | starter)                                                       |
|                                                                                                                                                         |         |                                                                |
| 410                                                                                                                                                     | 730573  | Debris Screen Kit (Incl. 360, 370B, 387, 411 &413) (Can be     |
|                                                                                                                                                         |         | used on HM80 with stamped steel recoil starter)                |
| 411                                                                                                                                                     | 35568   | Debris Screen (Can be used on HM80 with stamped steel          |
|                                                                                                                                                         | 00000   | recoil starter)                                                |
|                                                                                                                                                         |         |                                                                |
| 413                                                                                                                                                     | 650907  | Screw, 5/16-18 x 1-5/8" (Can be used on HM80 with              |
|                                                                                                                                                         |         | stamped steel recoil starter)                                  |
| 405                                                                                                                                                     | 200520  | $\frac{1}{2}$                                                  |
| 425                                                                                                                                                     | 730572  | Starter Muff Kit (Incl. 370J, 426 & 4 27) (Can be used on      |
|                                                                                                                                                         |         | HM80 with die cast starter)                                    |
| 429                                                                                                                                                     | 650868  | Screw, 8-18 x 1-1/8" (3 Required) (Use as required) (Refer to  |
|                                                                                                                                                         |         | Mechanics Handbook for installation instructions).             |
|                                                                                                                                                         |         |                                                                |
| 430                                                                                                                                                     | 611077  | Alternator, Add on (Use as required) (Refer to Mechanics       |
|                                                                                                                                                         |         | Handbook for installation instructions).                       |
| 404                                                                                                                                                     | 500600  |                                                                |
| 431                                                                                                                                                     | 590609  | Centering tube (Use with engines equipped with die cast        |
|                                                                                                                                                         |         | aluminum starter)(Use as required) (Refer to Mechanics         |
|                                                                                                                                                         |         | Handbook for installation instructions)                        |
| <u></u> | 590610  | Centering tube (Use as required) (Refer to Mechanics           |
|                                                                                                                                                         | 000010  | Handbook for installation instructions).                       |
|                                                                                                                                                         |         |                                                                |
| 432                                                                                                                                                     | 611078  | A.C. Lighting Connector (Use as required) (Refer to            |
|                                                                                                                                                         |         | Mechanics Handbook for installation instructions).             |
|                                                                                                                                                         | 044070  | ,                                                              |
| 432                                                                                                                                                     | 611079  | D.C. Charging Connector (Use as required) (Refer to            |
|                                                                                                                                                         |         | Mechanics Handbook for installation instructions).             |
|                                                                                                                                                         |         |                                                                |