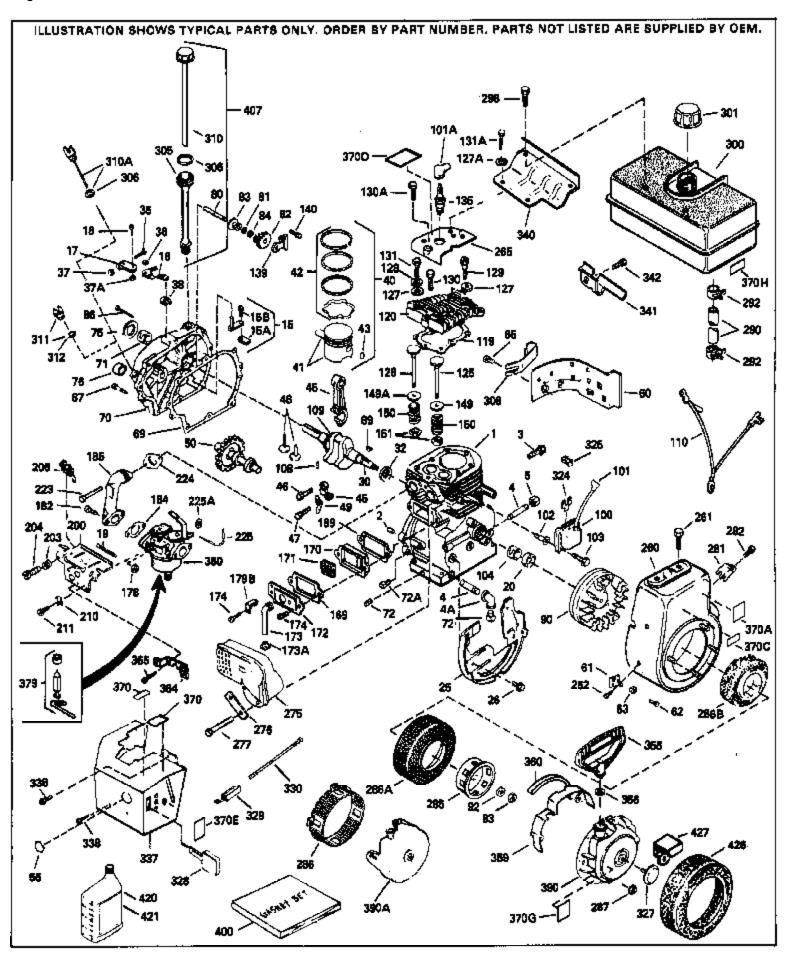

| Ref # | Part Number Qty | Description                                       |
|-------|-----------------|---------------------------------------------------|
| 1     | 34809A          | Cylinder (Incl.2,20 & 72)(3-1/8")(CI liner)       |
| 2     | 27652           | Pin, Dowel                                        |
| 15    | 30699C          | Rod Assy., Governor (Incl. 15A & 15B)             |
|       | 30700           | Yoke, Governor                                    |
|       | 650494          | Screw, 6-40 x 5/16"                               |
|       | 33454           | Governor Lever Assy.                              |
|       | 29916           | Clamp, Governor lever                             |
|       | 650548          | Screw, 8-32 x 5/16"                               |
|       | 34663           | Spring, Speed control                             |
|       | 32630           | Seal, Oil                                         |
|       | 35326           |                                                   |
|       |                 | Baffle, Blower housing                            |
|       | 650561          | Screw, 1/4-20 x 5/8"  Crankehoft (hed. 108 & 100) |
|       | 35672           | Crankshaft (Incl. 108 & 109)                      |
|       | 33628           | Washer, Thrust                                    |
|       | 29826           | Screw, 10-32 x 3/4"                               |
|       | 29918           | Lockwasher, #8 E.T.                               |
|       | 29216           | Nut & Lockwasher, 10-32 "Keps"                    |
|       | 30322           | Locknut, Hex "Keps", 8-32                         |
|       | 29642           | Ring, Retaining                                   |
|       | 34552           | Piston, Pin & Ring Set (Std.) (3-1/8")            |
|       | 34553           | Piston, Pin & Ring Set (.010" OS)                 |
|       | 34554           | Piston, Pin & Ring Set (.020" OS)                 |
|       | 34329A          | Piston & Pin Ass'y.(Std)(Incl.43)(3-1 /8")        |
| 41    | 34330A          | Piston & Pin Ass'y. (.010" OS)(Incl. 43)          |
| 41    | 34331A          | Piston & Pin Ass'y. (.020" OS)(Incl. 43)          |
| 42    | 34332           | Ring Set (Std.) (3-1/8" Bore)                     |
| 42    | 34333           | Ring Set (.010" OS)                               |
| 42    | 34334           | Ring Set (.020" OS)                               |
| 43    | 27888           | Ring, Piston pin retaining                        |
| 45    | 32591C          | Rod Assy., Connecting (Incl. 49)                  |
| 47    | 650662C         | Bolt, Connecting rod (2 pieces)                   |
|       | 34034           | Lifter, Valve                                     |
|       | 34242           | Dipper, Oil                                       |
|       | 34143           | Camshaft (MCR)                                    |
|       | 33273A          | Extension, Blower housing                         |
|       | 650128          | Screw, 10-24 x 1/2"                               |
|       | 35262           | * Gasket, Cylinder cover                          |
|       | 33626B          | Cyl. Cover (Incl.71,74,75,80,175,176, 311,312)    |
|       | 31927           | Plug, Oil drain                                   |
|       | 33625           | Seal, Oil                                         |
|       | 31845           | Shaft, Mechanical governor                        |
|       | 30590A          | Washer, Flat                                      |
|       | 30591           | Gear Assy., Governor (Incl. 81)                   |
|       | 30588A          | Spool, Governor                                   |
|       | 29193           | •                                                 |
|       |                 | Ring, Retaining                                   |
|       | 650488          | Screw, 1/4-20 x 1-1/4"                            |
|       | 650493          | Screw, 1/4-20 x 1-3/4"                            |
|       | 32589           | Key, Flywheel                                     |
|       | 611090          | Flywheel                                          |
|       | 650815          | Washer, Belleville                                |
|       | 8116            | Nut, Hex (1/2-20)                                 |
|       | 35135           | Lamination Assy., Solid State                     |
|       | 610118          | Cover, Spark plug (Use as required)               |
|       | 650872          | Stud, Lamination mounting                         |
|       | 650814          | Screw, Torx T-15, 10-24 x 1"                      |
|       | 31461           | Bushing, Cylinder                                 |
|       | 29783           | Pin, Crankshaft gear                              |
| 109   | 33245           | Gear, Crankshaft                                  |
|       |                 |                                                   |