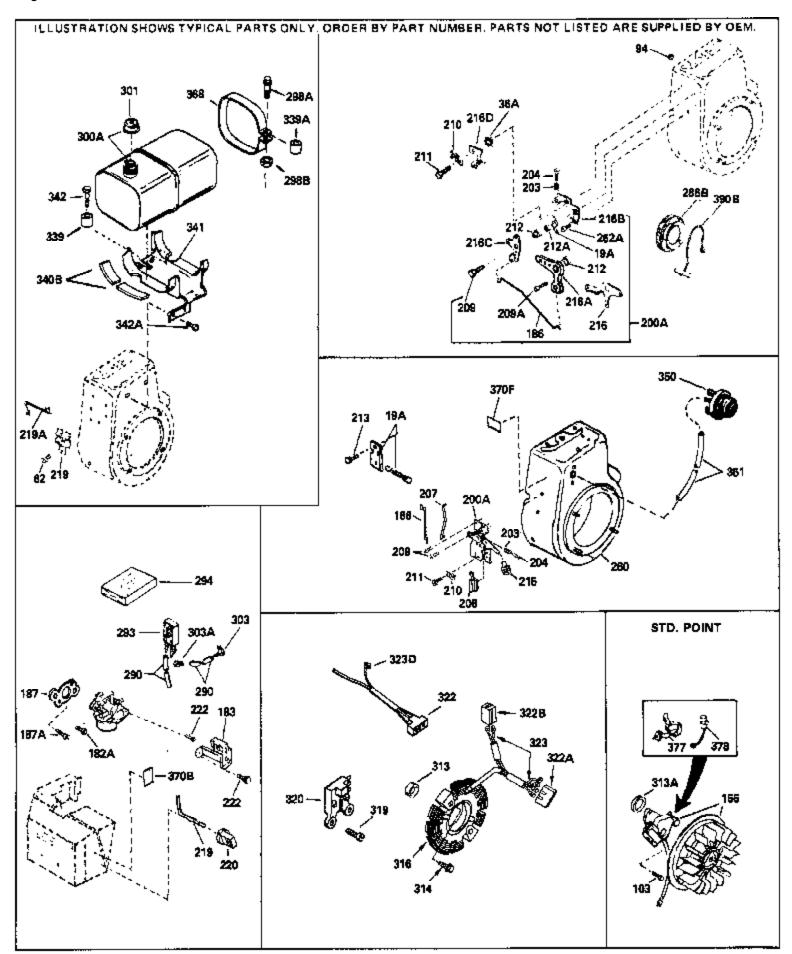

| Ref # | Part Number Qty | Description                                       |
|-------|-----------------|---------------------------------------------------|
| 1     | 34809A          | Cylinder (Incl.2,20 & 72)(3-1/8")(CI liner)       |
| 2     | 27652           | Pin, Dowel                                        |
| 15    | 30699C          | Rod Assy., Governor (Incl. 15A & 15B)             |
|       | 30700           | Yoke, Governor                                    |
|       | 650494          | Screw, 6-40 x 5/16"                               |
|       | 33454           | Governor Lever Assy.                              |
|       | 29916           | Clamp, Governor lever                             |
|       | 650548          | Screw, 8-32 x 5/16"                               |
|       | 34663           | Spring, Speed control                             |
|       | 32630           | Seal, Oil                                         |
|       | 35326           |                                                   |
|       |                 | Baffle, Blower housing                            |
|       | 650561          | Screw, 1/4-20 x 5/8"  Crankehoft (hed. 108 & 100) |
|       | 35672           | Crankshaft (Incl. 108 & 109)                      |
|       | 33628           | Washer, Thrust                                    |
|       | 29826           | Screw, 10-32 x 3/4"                               |
|       | 29918           | Lockwasher, #8 E.T.                               |
|       | 29216           | Nut & Lockwasher, 10-32 "Keps"                    |
|       | 30322           | Locknut, Hex "Keps", 8-32                         |
|       | 29642           | Ring, Retaining                                   |
|       | 34552           | Piston, Pin & Ring Set (Std.) (3-1/8")            |
|       | 34553           | Piston, Pin & Ring Set (.010" OS)                 |
|       | 34554           | Piston, Pin & Ring Set (.020" OS)                 |
|       | 34329A          | Piston & Pin Ass'y.(Std)(Incl.43)(3-1 /8")        |
| 41    | 34330A          | Piston & Pin Ass'y. (.010" OS)(Incl. 43)          |
| 41    | 34331A          | Piston & Pin Ass'y. (.020" OS)(Incl. 43)          |
| 42    | 34332           | Ring Set (Std.) (3-1/8" Bore)                     |
| 42    | 34333           | Ring Set (.010" OS)                               |
| 42    | 34334           | Ring Set (.020" OS)                               |
| 43    | 27888           | Ring, Piston pin retaining                        |
| 45    | 32591C          | Rod Assy., Connecting (Incl. 49)                  |
| 47    | 650662C         | Bolt, Connecting rod (2 pieces)                   |
|       | 34034           | Lifter, Valve                                     |
|       | 34242           | Dipper, Oil                                       |
|       | 34143           | Camshaft (MCR)                                    |
|       | 33273A          | Extension, Blower housing                         |
|       | 650128          | Screw, 10-24 x 1/2"                               |
|       | 35262           | * Gasket, Cylinder cover                          |
|       | 33626B          | Cyl. Cover (Incl.71,74,75,80,175,176, 311,312)    |
|       | 31927           | Plug, Oil drain                                   |
|       | 33625           | Seal, Oil                                         |
|       | 31845           | Shaft, Mechanical governor                        |
|       | 30590A          | Washer, Flat                                      |
|       | 30591           | Gear Assy., Governor (Incl. 81)                   |
|       | 30588A          | Spool, Governor                                   |
|       | 29193           | •                                                 |
|       |                 | Ring, Retaining                                   |
|       | 650488          | Screw, 1/4-20 x 1-1/4"                            |
|       | 650493          | Screw, 1/4-20 x 1-3/4"                            |
|       | 32589           | Key, Flywheel                                     |
|       | 611090          | Flywheel                                          |
|       | 650815          | Washer, Belleville                                |
|       | 8116            | Nut, Hex (1/2-20)                                 |
|       | 35135           | Lamination Assy., Solid State                     |
|       | 610118          | Cover, Spark plug (Use as required)               |
|       | 650872          | Stud, Lamination mounting                         |
|       | 650814          | Screw, Torx T-15, 10-24 x 1"                      |
|       | 31461           | Bushing, Cylinder                                 |
|       | 29783           | Pin, Crankshaft gear                              |
| 109   | 33245           | Gear, Crankshaft                                  |
|       |                 |                                                   |