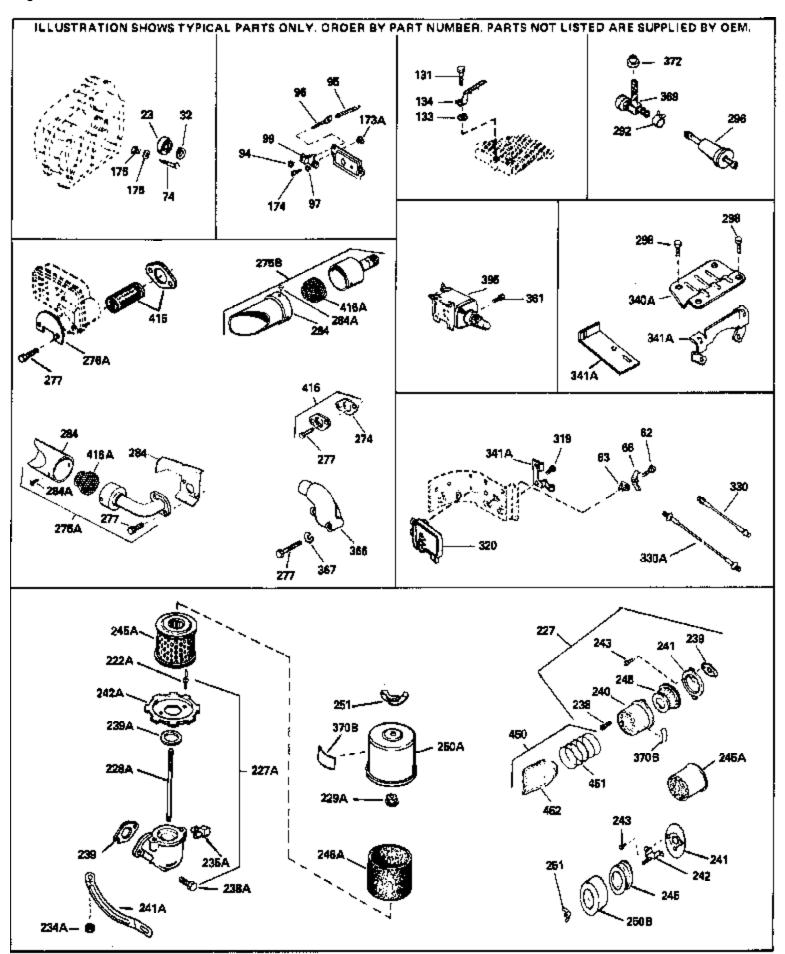

| Ref # | Part Number Qty | Description                                       |
|-------|-----------------|---------------------------------------------------|
| 1     | 34809A          | Cylinder (Incl.2,20 & 72)(3-1/8")(CI liner)       |
| 2     | 27652           | Pin, Dowel                                        |
| 15    | 30699C          | Rod Assy., Governor (Incl. 15A & 15B)             |
|       | 30700           | Yoke, Governor                                    |
|       | 650494          | Screw, 6-40 x 5/16"                               |
|       | 33454           | Governor Lever Assy.                              |
|       | 29916           | Clamp, Governor lever                             |
|       | 650548          | Screw, 8-32 x 5/16"                               |
|       | 34663           | Spring, Speed control                             |
|       | 32630           | Seal, Oil                                         |
|       | 35326           |                                                   |
|       |                 | Baffle, Blower housing                            |
|       | 650561          | Screw, 1/4-20 x 5/8"  Crankehoft (hed. 108 & 100) |
|       | 35672           | Crankshaft (Incl. 108 & 109)                      |
|       | 33628           | Washer, Thrust                                    |
|       | 29826           | Screw, 10-32 x 3/4"                               |
|       | 29918           | Lockwasher, #8 E.T.                               |
|       | 29216           | Nut & Lockwasher, 10-32 "Keps"                    |
|       | 30322           | Locknut, Hex "Keps", 8-32                         |
|       | 29642           | Ring, Retaining                                   |
|       | 34552           | Piston, Pin & Ring Set (Std.) (3-1/8")            |
|       | 34553           | Piston, Pin & Ring Set (.010" OS)                 |
|       | 34554           | Piston, Pin & Ring Set (.020" OS)                 |
|       | 34329A          | Piston & Pin Ass'y.(Std)(Incl.43)(3-1 /8")        |
| 41    | 34330A          | Piston & Pin Ass'y. (.010" OS)(Incl. 43)          |
| 41    | 34331A          | Piston & Pin Ass'y. (.020" OS)(Incl. 43)          |
| 42    | 34332           | Ring Set (Std.) (3-1/8" Bore)                     |
| 42    | 34333           | Ring Set (.010" OS)                               |
| 42    | 34334           | Ring Set (.020" OS)                               |
| 43    | 27888           | Ring, Piston pin retaining                        |
| 45    | 32591C          | Rod Assy., Connecting (Incl. 49)                  |
| 47    | 650662C         | Bolt, Connecting rod (2 pieces)                   |
|       | 34034           | Lifter, Valve                                     |
|       | 34242           | Dipper, Oil                                       |
|       | 34143           | Camshaft (MCR)                                    |
|       | 33273A          | Extension, Blower housing                         |
|       | 650128          | Screw, 10-24 x 1/2"                               |
|       | 35262           | * Gasket, Cylinder cover                          |
|       | 33626B          | Cyl. Cover (Incl.71,74,75,80,175,176, 311,312)    |
|       | 31927           | Plug, Oil drain                                   |
|       | 33625           | Seal, Oil                                         |
|       | 31845           | Shaft, Mechanical governor                        |
|       | 30590A          | Washer, Flat                                      |
|       | 30591           | Gear Assy., Governor (Incl. 81)                   |
|       | 30588A          | Spool, Governor                                   |
|       | 29193           | •                                                 |
|       |                 | Ring, Retaining                                   |
|       | 650488          | Screw, 1/4-20 x 1-1/4"                            |
|       | 650493          | Screw, 1/4-20 x 1-3/4"                            |
|       | 32589           | Key, Flywheel                                     |
|       | 611090          | Flywheel                                          |
|       | 650815          | Washer, Belleville                                |
|       | 8116            | Nut, Hex (1/2-20)                                 |
|       | 35135           | Lamination Assy., Solid State                     |
|       | 610118          | Cover, Spark plug (Use as required)               |
|       | 650872          | Stud, Lamination mounting                         |
|       | 650814          | Screw, Torx T-15, 10-24 x 1"                      |
|       | 31461           | Bushing, Cylinder                                 |
|       | 29783           | Pin, Crankshaft gear                              |
| 109   | 33245           | Gear, Crankshaft                                  |
|       |                 |                                                   |