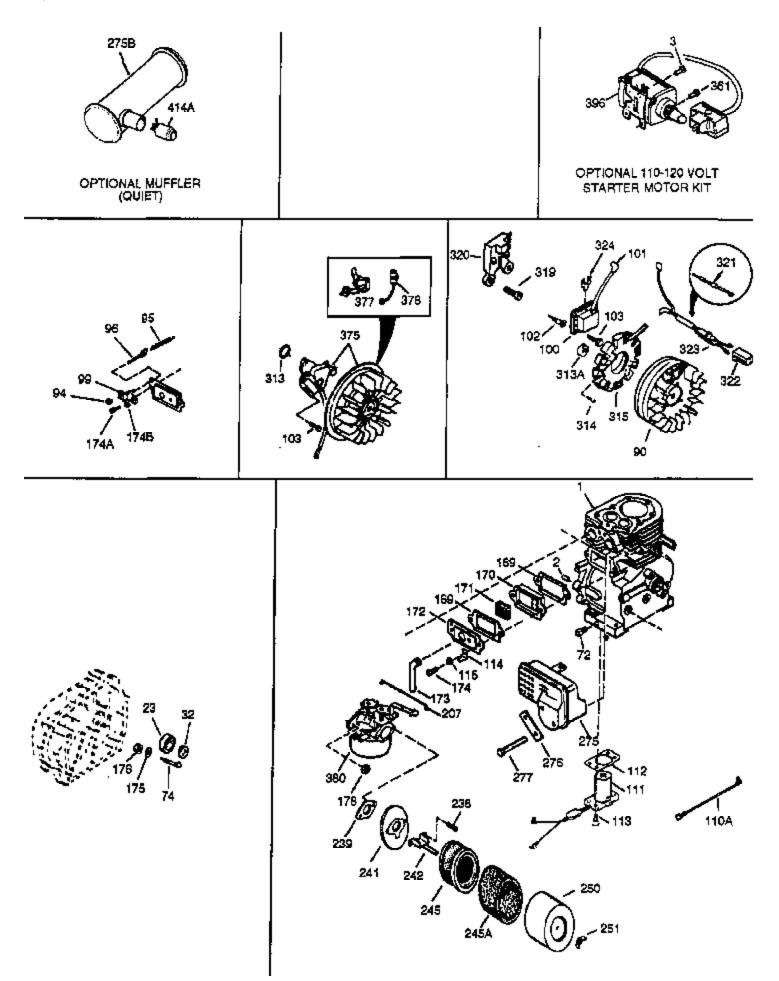

|            |                          | Qty | Description                                                                                                                                                                                                                                                                                                                                            |
|------------|--------------------------|-----|--------------------------------------------------------------------------------------------------------------------------------------------------------------------------------------------------------------------------------------------------------------------------------------------------------------------------------------------------------|
|            | 34922A                   |     | Cylinder (CI liner)(3-5/16")(Incl.2,2 0 & 72)                                                                                                                                                                                                                                                                                                          |
| 2          | 27652                    |     | Pin, Dowel                                                                                                                                                                                                                                                                                                                                             |
| 37A        | 30322                    |     | Nut & Lockwasher, 8-32                                                                                                                                                                                                                                                                                                                                 |
| 72         | 27642                    |     | Plug, Oil drain                                                                                                                                                                                                                                                                                                                                        |
|            | 610118                   |     | Cover, Spark plug                                                                                                                                                                                                                                                                                                                                      |
|            | 650516                   |     | Screw, 1/4-20 x 1-1/8"                                                                                                                                                                                                                                                                                                                                 |
|            | 650727                   |     | Screw, 5/16-18 x 1-3/4 (Use as required)                                                                                                                                                                                                                                                                                                               |
|            | 650737                   |     | Screw, $1/4-20 \times 1/2$ " (Use as required )                                                                                                                                                                                                                                                                                                        |
|            | 650738                   |     | Screw, $1/4-20 \times 5/8$ (Use as required)                                                                                                                                                                                                                                                                                                           |
|            |                          |     |                                                                                                                                                                                                                                                                                                                                                        |
|            | 650713                   |     | Screw, 5/16-18 x 5/8"                                                                                                                                                                                                                                                                                                                                  |
|            | 27896A                   |     | * Gasket, Breather                                                                                                                                                                                                                                                                                                                                     |
|            | 28423                    |     | Body, Breather                                                                                                                                                                                                                                                                                                                                         |
|            | 28424                    |     | Element, Breather                                                                                                                                                                                                                                                                                                                                      |
|            | 28425                    |     | Cover, Breather                                                                                                                                                                                                                                                                                                                                        |
| 173        | 35350                    |     | Tube, Breather                                                                                                                                                                                                                                                                                                                                         |
| 174        | 650128                   |     | Screw, 10-24 x 1/2"                                                                                                                                                                                                                                                                                                                                    |
| 178        | 29752                    |     | Nut & Lockwasher, 1/4-28                                                                                                                                                                                                                                                                                                                               |
|            | 33878                    |     | Link, Governor lever-to-throttle                                                                                                                                                                                                                                                                                                                       |
| 222A       |                          |     | Pop Rivet (Can be purchased locally)                                                                                                                                                                                                                                                                                                                   |
|            | 28820                    |     | Screw, 10-32 x 1/2"                                                                                                                                                                                                                                                                                                                                    |
|            | 27272A                   |     | * Gasket, Air cleaner                                                                                                                                                                                                                                                                                                                                  |
|            | 33266                    |     |                                                                                                                                                                                                                                                                                                                                                        |
|            |                          |     | Bracket, Air cleaner                                                                                                                                                                                                                                                                                                                                   |
|            | 33267                    |     | Bracket, Air cleaner                                                                                                                                                                                                                                                                                                                                   |
|            | 33268                    |     | Element, Air cleaner                                                                                                                                                                                                                                                                                                                                   |
|            | 33269A                   |     | Cover, Air cleaner                                                                                                                                                                                                                                                                                                                                     |
|            | 650513                   |     | Nut, Wing 1/4-20                                                                                                                                                                                                                                                                                                                                       |
| 275B       | 391026                   |     | Muffler (Incl. 284, 284A & 416) (This spark arrester                                                                                                                                                                                                                                                                                                   |
|            |                          |     | mufflercan be used on any model.)                                                                                                                                                                                                                                                                                                                      |
| 275        | 33280A                   |     | Muffler                                                                                                                                                                                                                                                                                                                                                |
|            | 31588                    |     | Plate, Muffler locking                                                                                                                                                                                                                                                                                                                                 |
|            | 35741                    |     | Plate, Muffler locking                                                                                                                                                                                                                                                                                                                                 |
|            | 650729                   |     | Screw, 5/16-18 x 3-3/16" (Use as required)                                                                                                                                                                                                                                                                                                             |
|            | 651002                   |     | Screw, 5/16-18 x 4-1/4" (Use as required)                                                                                                                                                                                                                                                                                                              |
|            | 33662                    |     | Hub & Screen Assy.                                                                                                                                                                                                                                                                                                                                     |
|            |                          |     |                                                                                                                                                                                                                                                                                                                                                        |
| 301A       | 410144B                  |     | Fuel Cap (White Plastic)(Standard) (Use as required) (1.5"<br>I.D.)                                                                                                                                                                                                                                                                                    |
|            |                          |     |                                                                                                                                                                                                                                                                                                                                                        |
| 301A       | 33032                    |     | Fuel Cap (Red Plastic) (Spurt Resistant, Low Profile) (Use as                                                                                                                                                                                                                                                                                          |
|            |                          |     | required) (1.5" I.D.)                                                                                                                                                                                                                                                                                                                                  |
| 301A       | 34210                    |     | Fuel Cap (Red Plastic) (Spurt Resistant, High Profile) (Use                                                                                                                                                                                                                                                                                            |
|            |                          |     | as required) (1.5" I.D.)                                                                                                                                                                                                                                                                                                                               |
| 2010       | 35355                    |     |                                                                                                                                                                                                                                                                                                                                                        |
|            |                          |     | Fuel Cap (Red Plastic)(1.75" I.D.)                                                                                                                                                                                                                                                                                                                     |
|            | 29673                    |     | * Gasket, Oil filler                                                                                                                                                                                                                                                                                                                                   |
|            | 33876                    |     | Gasket, Stator (Used only on Std. poi nt ign.)                                                                                                                                                                                                                                                                                                         |
|            | 28820                    |     | Screw, 10-32 x 1/2"                                                                                                                                                                                                                                                                                                                                    |
|            | 610938                   |     | Regulator (7 Amp)                                                                                                                                                                                                                                                                                                                                      |
|            |                          |     |                                                                                                                                                                                                                                                                                                                                                        |
| 361        | 31291                    |     | Plug, Cover                                                                                                                                                                                                                                                                                                                                            |
| 001        |                          |     | Plug, Cover<br>Screw, Torx T-30, 1/4-20 x 1/2"                                                                                                                                                                                                                                                                                                         |
|            | 31291                    |     |                                                                                                                                                                                                                                                                                                                                                        |
|            | 31291<br>30063           |     | Screw, Torx T-30, 1/4-20 x 1/2"<br>Magneto (w/ring gear) (12 Volt, 7 Amp ) NOTE: The                                                                                                                                                                                                                                                                   |
|            | 31291<br>30063           |     | Screw, Torx T-30, 1/4-20 x 1/2"<br>Magneto (w/ring gear) (12 Volt, 7 Amp ) NOTE: The<br>complete magneto is not available as an assembly.                                                                                                                                                                                                              |
|            | 31291<br>30063           |     | Screw, Torx T-30, 1/4-20 x 1/2"<br>Magneto (w/ring gear) (12 Volt, 7 Amp ) NOTE: The<br>complete magneto is not available as an assembly.<br>Themagneto number is shown for reference purpose only.                                                                                                                                                    |
|            | 31291<br>30063           |     | Screw, Torx T-30, 1/4-20 x 1/2"<br>Magneto (w/ring gear) (12 Volt, 7 Amp ) NOTE: The<br>complete magneto is not available as an assembly.<br>Themagneto number is shown for reference purpose only.<br>Order component parts individually, as shown in parts list.                                                                                     |
|            | 31291<br>30063           |     | Screw, Torx T-30, 1/4-20 x 1/2"<br>Magneto (w/ring gear) (12 Volt, 7 Amp ) NOTE: The<br>complete magneto is not available as an assembly.<br>Themagneto number is shown for reference purpose only.<br>Order component parts individually, as shown in parts list.<br>(Refer to Division 5, Section B, page 36 for breakdown or                        |
| 375        | 31291<br>30063<br>610979 |     | Screw, Torx T-30, 1/4-20 x 1/2"<br>Magneto (w/ring gear) (12 Volt, 7 Amp ) NOTE: The<br>complete magneto is not available as an assembly.<br>Themagneto number is shown for reference purpose only.<br>Order component parts individually, as shown in parts list.<br>(Refer to Division 5, Section B, page 36 for breakdown or<br>Fiche 18B, Grid F-3 |
| 375<br>377 | 31291<br>30063           |     | Screw, Torx T-30, 1/4-20 x 1/2"<br>Magneto (w/ring gear) (12 Volt, 7 Amp ) NOTE: The<br>complete magneto is not available as an assembly.<br>Themagneto number is shown for reference purpose only.<br>Order component parts individually, as shown in parts list.<br>(Refer to Division 5, Section B, page 36 for breakdown or                        |

| Ref # | Part Number     | Qty | Description                                                                                                   |
|-------|-----------------|-----|---------------------------------------------------------------------------------------------------------------|
| 380   | 632242          |     | Carburetor (Incl. 184 & 379) (Refer to Division 5, Section A, page A4-4 for breakdown or Fiche 18B, Grid D-3) |
|       | 730226<br>35824 |     | SAE 5W30 4-Cycle Engine Oil (Quart)<br>Muffler Optional                                                       |