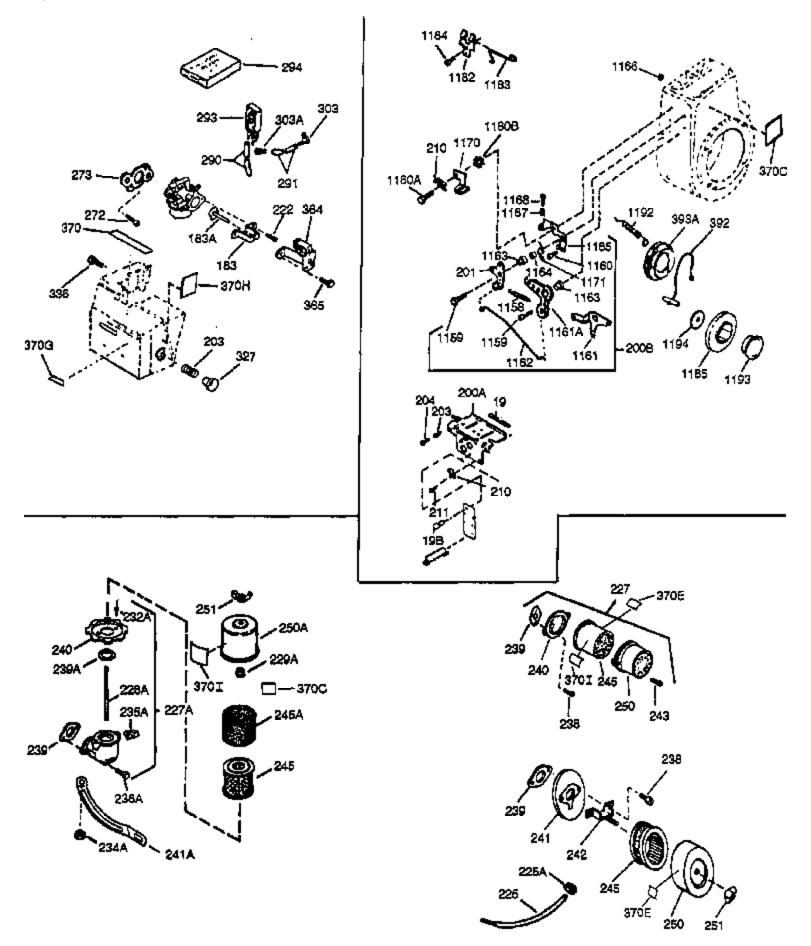

| Ref #        | Part Number             | Qty Description                                                      |
|--------------|-------------------------|----------------------------------------------------------------------|
| 37A          | 30322                   | Nut & Lockwasher, 8-32                                               |
| 129          | 650727                  | Screw, 5/16-18 x 1-3/4 (Use as requir ed)                            |
| 131A         | 650713                  | Screw, 5/16-18 x 5/8"                                                |
|              | 650737                  | Screw, 1/4-20 x 1/2" (Use as required )                              |
|              | 650738                  | Screw, 1/4-20 x 5/8 (Use as required)                                |
|              | 730152                  | Control Bracket (Incl.1158-1171)(As r eq.)                           |
|              | 31342                   | Spring, Compression                                                  |
|              | 650549                  | Screw, 5-40 x 7/16"                                                  |
|              |                         |                                                                      |
|              | 27793                   | Clip, Conduit                                                        |
|              | 28942                   | Screw, 10-32 x 3/8"                                                  |
| 222A         |                         | Pop Rivet (Can be purchased locally)                                 |
| 227          | 730127                  | Air Cleaner Ass'y. (Incl. 238, 239, 242, 246, 250) (Use as required) |
| 238          | 28820                   | Screw, 10-32 x 1/2"                                                  |
|              | 27272A                  | * Gasket, Air cleaner                                                |
|              | 33266                   | Bracket, Air cleaner                                                 |
|              | 33267                   | ,                                                                    |
|              |                         | Bracket, Air cleaner                                                 |
|              | 33268                   | Element, Air cleaner                                                 |
|              | 33269A                  | Cover, Air cleaner                                                   |
|              | 650513                  | Nut, Wing 1/4-20                                                     |
|              | 33662                   | Hub & Screen Assy.                                                   |
|              | 29774                   | Fuel Line (Braided 8-1/4")(21cm)(As r equired)                       |
| 290          | 30962                   | Fuel Line (Braided 32")(80cm)(As requ ired)                          |
| 291          | 30705                   | Fuel Line (Braided 16")(40cm)(As requ ired)                          |
| 293          | 33715                   | Impulse Fuel Pump NOTE: 34385 and 33715 (WIP)pumps                   |
|              |                         | are replaced by 35813 and 35800 (WIP) pumps. The 33010               |
|              |                         | (3000 series) repair kit is still available. The 35791 repair kit    |
|              |                         | is used with the 35813 and 35800 fuel pumps.                         |
| 20.4         | 25701                   |                                                                      |
| 294          | 35791                   | Fuel Pump Repair Kit NOTE: 34385 and 33715 (WIP)pumps                |
|              |                         | are replaced by 35813 and 35800 (WIP) pumps. The 33010               |
|              |                         | (3000 series) repair kit is still available. The 35791 repair kit    |
|              |                         | is used with the 35813 and 35800 fuel pumps.                         |
| 301A         | 410144B                 | Fuel Cap (White Plastic)(Standard) (Use as required) (1.5"           |
|              |                         | I.D.)                                                                |
| 301A         | 33032                   | Fuel Cap (Red Plastic) (Spurt Resistant, Low Profile) (Use as        |
|              |                         | required) (1.5" I.D.)                                                |
|              |                         |                                                                      |
| 301A         | 34210                   | Fuel Cap (Red Plastic) (Spurt Resistant, High Profile) (Use          |
|              |                         | as required) (1.5" I.D.)                                             |
| 201 1        | 35355                   | Fuel Cap (Red Plastic)(1.75" I.D.)                                   |
|              |                         |                                                                      |
|              | 32958                   | Fitting, Fuel                                                        |
|              | 29673                   | * Gasket, Oil filler                                                 |
|              | 31291                   | Plug, Cover                                                          |
|              | 34346                   | Decal, Instruction                                                   |
|              | 35274                   | Decal, Instruction                                                   |
|              | 730226                  | SAE 5W30 4-Cycle Engine Oil (Quart)                                  |
| 422          | 35824                   | Muffler Optional                                                     |
|              | 30312                   | Screw, 10-32 x 1/2"                                                  |
| 1159         |                         |                                                                      |
|              | 28820                   | Screw. 10-32 x 1/2"                                                  |
| 1160         | 28820<br>27070          | Screw, 10-32 x 1/2"<br>Lockwasher                                    |
| 1160<br>1160 | 28820<br>27070<br>33816 | Screw, 10-32 x 1/2"<br>Lockwasher<br>Hub & Screen Assy.              |