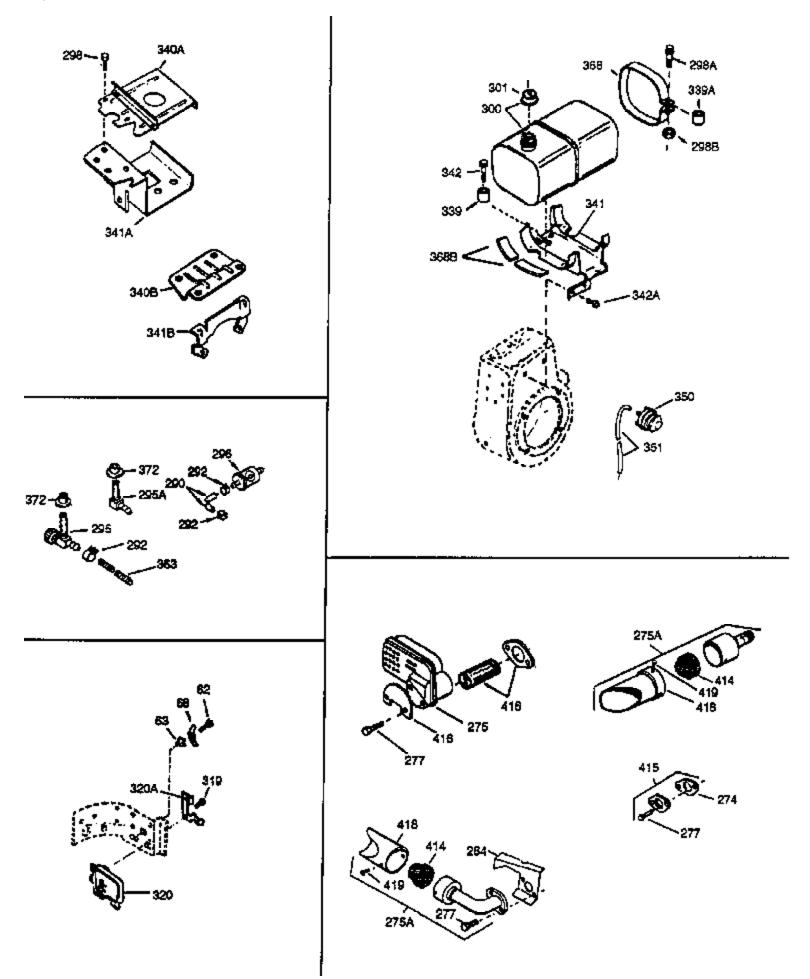

## HM100-159053C Engine Parts List #1

| Ref #                                                                              | Part Number                                                                                                          | Qty | Description                                                                                                                                                                                                                                                                                                                                                                                                                                                                                                                                                         |
|------------------------------------------------------------------------------------|----------------------------------------------------------------------------------------------------------------------|-----|---------------------------------------------------------------------------------------------------------------------------------------------------------------------------------------------------------------------------------------------------------------------------------------------------------------------------------------------------------------------------------------------------------------------------------------------------------------------------------------------------------------------------------------------------------------------|
| 277<br>277<br>285A<br>287<br>290<br>290<br>291<br>292<br>298                       | 650729<br>651002<br>33662<br>29752<br>29774<br>30962<br>30705<br>26460<br>650665<br>34156A                           |     | Screw, 5/16-18 x 3-3/16" (Use as required)<br>Screw, 5/16-18 x 4-1/4" (Use as required)<br>Hub & Screen Assy.<br>Nut, 1/4-28<br>Fuel Line (Braided 8-1/4")(21cm)(As r equired)<br>Fuel Line (Braided 32")(80cm)(As required)<br>Fuel Line (Braided 16")(40cm)(As required)<br>Fuel Line Clamp (Use as required)<br>Screw, 1/4-15 x 7/8"<br>Fuel Tank (Incl. 292 & 301) NOTE: These tanks were<br>builtwith different size fuel inlet openings. Tanks with the<br>1-3/16" I.D. opening use fuel cap 34210. Tanks with the<br>1-1/2" I.D. opening use fuel cap 35355. |
| 301A                                                                               | 410144B                                                                                                              |     | Fuel Cap (White Plastic)(Standard) (Use as required) (1.5"<br>I.D.)                                                                                                                                                                                                                                                                                                                                                                                                                                                                                                 |
| 301A                                                                               | 33032                                                                                                                |     | Fuel Cap (Red Plastic) (Spurt Resistant, Low Profile) (Use as required) (1.5" I.D.)                                                                                                                                                                                                                                                                                                                                                                                                                                                                                 |
| 301A                                                                               | 34210                                                                                                                |     | Fuel Cap (Red Plastic) (Spurt Resistant, High Profile) (Use as required) (1.5" I.D.)                                                                                                                                                                                                                                                                                                                                                                                                                                                                                |
| 306<br>310<br>338A<br>340<br>341<br>342<br>361<br>370<br>370<br>370A<br>379<br>380 | 35355<br>29673<br>31297<br>31291<br>34154<br>34155<br>650561<br>30063<br>34346<br>35274<br>34686<br>631021<br>632242 |     | Fuel Cap (Red Plastic)(1.75" I.D.)<br>* Gasket, Oil filler<br>Dipstick (Incl. 307)<br>Plug, Cover<br>Plate, Upper fuel tank mtg.<br>Bracket, Lower fuel tank mtg.<br>Screw, 1/4-20 x 5/8"<br>Screw, Torx T-30, 1/4-20 x 1/2"<br>Decal, Instruction<br>Decal, Instruction<br>Decal, Instruction<br>Decal, Name<br>Inlet Needle, Seat & Clip Assy.<br>Carburetor (Incl. 184 & 379) (Refer to Division 5, Section A,<br>page A4-4 for breakdown or Fiche 18B, Grid D-3)<br>Electric Statter Mater (12 ) (alt) (Refer to concise number                                 |
| 395                                                                                | 35763A                                                                                                               |     | Electric Starter Motor (12 Volt) (Refer to service number<br>stamped on end cap of motor, or on decal, for identification.<br>Refer to Division 5, Section D for breakdown or Fiche 18B,<br>Grid G-6)                                                                                                                                                                                                                                                                                                                                                               |
| 420<br>421                                                                         | 33279G<br>730225<br>730226<br>35824                                                                                  |     | * Gasket Set (Incl. items marked *)<br>SAE 30 4-Cycle Engine Oil (Quart)<br>SAE 5W30 4-Cycle Engine Oil (Quart)<br>Muffler Optional                                                                                                                                                                                                                                                                                                                                                                                                                                 |

\_\_\_\_\_

|       |         | Qty | Description                                                   |
|-------|---------|-----|---------------------------------------------------------------|
|       | 30322   |     | Nut & Lockwasher, 8-32                                        |
|       | 650727  |     | Screw, 5/16-18 x 1-3/4 (Use as requir ed)                     |
| 131   | 650737  |     | Screw, 1/4-20 x 1/2" (Use as required )                       |
| 131   | 650738  |     | Screw, 1/4-20 x 5/8 (Use as required)                         |
| 131A  | 650713  |     | Screw, 5/16-18 x 5/8"                                         |
| 222A  |         |     | Pop Rivet (Can be purchased locally)                          |
| 250B  | 33269A  |     | Cover, Air cleaner                                            |
| 274   | 35865   |     | Gasket, Exhaust                                               |
| 275   | 33280A  |     | Muffler                                                       |
| 277   | 650729  |     | Screw, 5/16-18 x 3-3/16" (Use as requ ired)                   |
| 277   | 651002  |     | Screw, 5/16-18 x 4-1/4" (Use as requi red)                    |
| 285A  | 33662   |     | Hub & Screen Assy.                                            |
| 290   | 29774   |     | Fuel Line (Braided 8-1/4")(21cm)(As r equired)                |
| 290   | 30962   |     | Fuel Line (Braided 32")(80cm)(As required)                    |
| 292   | 26460   |     | Fuel Line Clamp (Use as required)                             |
|       | 650665  |     | Screw, 1/4-15 x 7/8"                                          |
| 300   | 34156A  |     | Fuel Tank (Incl. 292 & 301) NOTE: These tanks were            |
|       |         |     | builtwith different size fuel inlet openings. Tanks with the  |
|       |         |     | 1-3/16" I.D. opening use fuel cap 34210. Tanks with the       |
|       |         |     | 1-1/2" I.D. opening use fuel cap 35355.                       |
| 301A  | 410144B |     | Fuel Cap (White Plastic)(Standard) (Use as required) (1.5"    |
|       |         |     |                                                               |
| 204.4 | 22020   |     |                                                               |
| 301A  | 33032   |     | Fuel Cap (Red Plastic) (Spurt Resistant, Low Profile) (Use as |
|       |         |     | required) (1.5" I.D.)                                         |
| 301A  | 34210   |     | Fuel Cap (Red Plastic) (Spurt Resistant, High Profile) (Use   |
|       |         |     | as required) (1.5" I.D.)                                      |
| 201 0 | 35355   |     |                                                               |
|       | 29673   |     | Fuel Cap (Red Plastic)(1.75" I.D.)<br>* Gasket, Oil filler    |
|       | 28820   |     | Screw, 10-32 x 1/2"                                           |
|       | 32765   |     | Clamp, Blower housing extension                               |
|       | 610938  |     | Regulator (7 Amp)                                             |
|       | 31291   |     | Plug, Cover                                                   |
|       | 34155   |     | Bracket, Lower fuel tank mtg.                                 |
|       | 650561  |     | Screw, 1/4-20 x 5/8"                                          |
|       | 33323   |     | Opt.Muffler Screen (Mini-Bike applica tion)                   |
|       | 730130  |     | Kit, Exhaust adapter (Incl. 274 & 277)                        |
|       | 33700   |     | Cover & Tube, Muffler (use as require d)                      |
|       | 650578  |     | Screw, 8-18 x 3/8" (use as required)                          |
|       | 730226  |     | SAE 5W30 4-Cycle Engine Oil (Quart)                           |
|       | 35824   |     | Muffler Optional                                              |
| 422   |         |     |                                                               |
|       |         |     |                                                               |