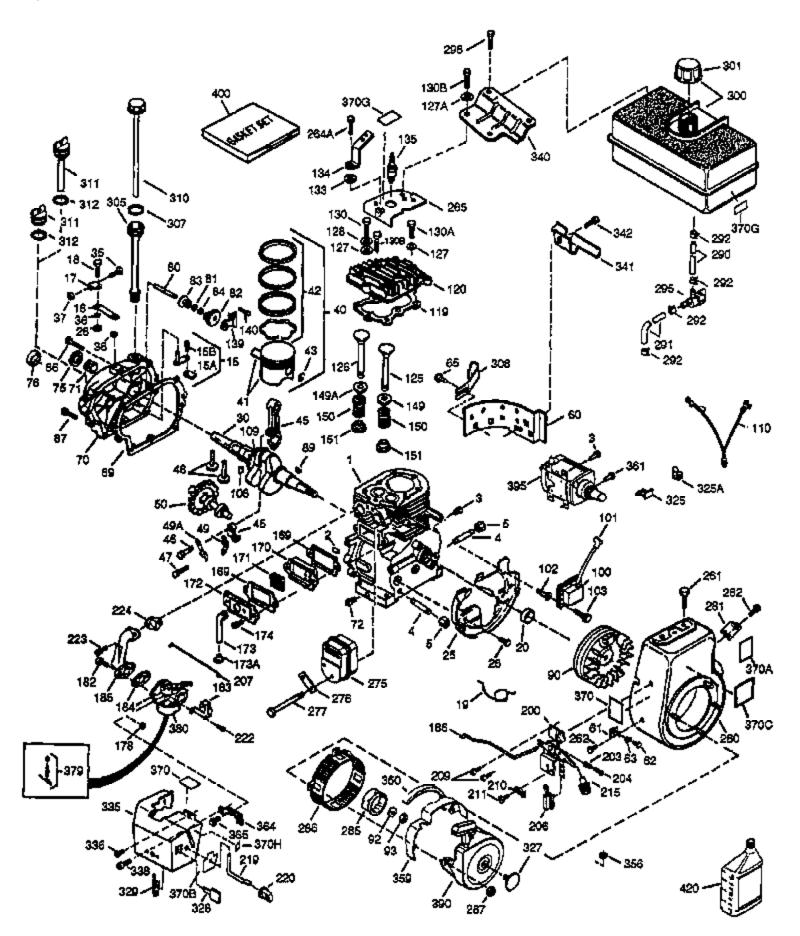

|     |         | Description                                                                    |
|-----|---------|--------------------------------------------------------------------------------|
|     | 34922A  | Cylinder (CI liner)(3-5/16")(Incl.2,2 0 & 72)                                  |
| 2   | 27652   | Pin, Dowel                                                                     |
| 15  | 30699C  | Rod Assy., Governor (Incl. 15A & 15B)                                          |
| 15B | 650494  | Screw, 6-40 x 5/16"                                                            |
| 15A | 30700   | Yoke, Governor                                                                 |
| 16  | 33454   | Governor Lever Assy.                                                           |
|     | 29916   | Clamp, Governor lever                                                          |
|     | 650548  | Screw, 8-32 x 5/16"                                                            |
|     | 32630   | Seal, Oil                                                                      |
|     |         |                                                                                |
| 25  | 35256A  | Blower Housing Baffle (With electric starter knockout) (Use as required)       |
| 25  | 29536   | Blower Housing Baffle (Without electric starter knockout)<br>(Use as required) |
| 26  | 650561  |                                                                                |
|     | 33365B  | Screw, 1/4-20 x 5/8"<br>Crankshaft (Incl. 108 & 109)                           |
|     |         | Crankshaft (Incl. 108 & 109)                                                   |
|     | 29826   | Screw, 10-32 x 3/4"                                                            |
|     | 29918   | Lockwasher, #8 E.T.                                                            |
|     | 29216   | Locknut, 10-32                                                                 |
|     | 30322   | Nut & Lockwasher, 8-32                                                         |
| 38  | 29642   | Ring, Retaining                                                                |
| 40  | 34860A  | Piston, Pin & Ring Set (Std.)(3-5/16")                                         |
| 40  | 34861A  | Piston, Pin & Ring Set (.010" OS)                                              |
|     | 34862A  | Piston, Pin & Ring Set (.020" OS)                                              |
|     | 34863   | Piston & Pin Ass'y. (Std.)(3-5/16")(I ncl.43)                                  |
|     | 34864   | Piston & Pin Ass'y. (.010" OS) (Incl. 43)                                      |
|     | 34865   | Piston & Pin Ass'y. (.020" OS) (Incl. 43)                                      |
|     |         |                                                                                |
|     | 34866A  | Ring Set (Std.) (3-5/16" Bore)                                                 |
|     | 34867A  | Ring Set (.010" OS)                                                            |
|     | 34868A  | Ring Set (.020" OS)                                                            |
|     | 27888   | Ring, Piston Pin retaining                                                     |
| 45  | 32591C  | Rod Assy., Connecting (Incl. 46, 47 & 49)                                      |
| 46  | 650662C | Bolt, Connecting rod (2 pieces)                                                |
| 47  | 650662C | Bolt, Connecting rod (2 pieces)                                                |
| 48  | 34034   | Lifter, Valve                                                                  |
|     | 34242   | Dipper, Oil                                                                    |
|     | 34143   | Camshaft (MCR)                                                                 |
|     | 33273A  | Extension, Blower housing                                                      |
|     |         |                                                                                |
|     | 650128  | Screw, 10-24 x 1/2"                                                            |
|     | 35262   | * Gasket, Flange                                                               |
|     | 33367B  | Cover, Cylinder (Incl. 71, 75 & 80)                                            |
|     | 33368   | Bushing, Crankshaft                                                            |
| 72  | 27642   | Plug, Oil drain                                                                |
| 75  | 31950   | Seal, Oil                                                                      |
| 80  | 31845   | Shaft, Mechanical governor                                                     |
|     | 30590A  | Washer, Flat                                                                   |
|     | 30591   | Gear Assy., Governor (Incl. 81)                                                |
|     | 30588A  | Spool, Governor                                                                |
|     | 29193   | Ring, Retaining                                                                |
|     |         |                                                                                |
|     | 650833  | Screw, 1/4-20 x 1-3/16 (Use as required)                                       |
|     | 650832  | Screw, 1/4-20 x 1-11/16" (Use as required)                                     |
|     | 32589   | Key, Flywheel                                                                  |
|     | 650815  | Washer, Belleville                                                             |
| 93  | 8116    | Nut, Hex                                                                       |
|     |         | •                                                                              |
| 101 | 610118  | Cover, Spark plug                                                              |

|                                        |                                      | Qty Description                                            |
|----------------------------------------|--------------------------------------|------------------------------------------------------------|
| 108                                    | 29783                                | Pin, Crankshaft gear (Only serviceable when gear is pinned |
|                                        |                                      | to crank.)                                                 |
| 100                                    | 22245                                | Coor Cronkohoft                                            |
|                                        | 33245                                | Gear, Crankshaft                                           |
|                                        | 34923A                               | * Gasket, Cylinder head                                    |
|                                        | 34030A                               | Head, Cylinder                                             |
|                                        | 27878A                               | Exhaust Valve (Std.) (Incl. 151)                           |
|                                        | 27880A                               | Exhaust Valve (1/32" OS) (Incl. 151)                       |
|                                        | 34035                                | Intake Valve (Std.) (Incl. 151)                            |
| 126                                    | 34036                                | Intake Valve (1/32" OS) (Incl. 151)                        |
| 127                                    | 650691                               | Washer (Do not use with No. 6021A scr ew.)                 |
| 128                                    | 650690                               | Washer, Belleville (Use as required)                       |
| 129                                    | 650727                               | Screw, 5/16-18 x 1-3/4 (Use as required)                   |
|                                        | 6021A                                | Screw, 5/16-18 x 1-1/2" (Use as required, but do notuse No |
|                                        |                                      | 650691 washer.)                                            |
|                                        |                                      | ,                                                          |
| 130                                    | 650711                               | Screw, 5/16-18 x 1-5/8 " (Use as required) (Can use 6021A  |
|                                        |                                      | but discard 650691 washer.)                                |
| 120                                    | 650694A                              | Screw, 5/16-18 x 2" (Use as required)                      |
|                                        | 650737                               | Screw, 1/4-20 x 1/2" (Use as required)                     |
|                                        |                                      |                                                            |
|                                        | 650738                               | Screw, 1/4-20 x 5/8 (Use as required)                      |
|                                        | 650713                               | Screw, 5/16-18 x 5/8"                                      |
|                                        | 650890                               | Washer, Internal Lock                                      |
|                                        | 33636                                | Resistor Spark Plug                                        |
| 139                                    | 33369                                | Bracket, Governor gear                                     |
| 140                                    | 650836                               | Screw, 10-24 x 1/2"                                        |
| 149A                                   | 35862                                | Seal Assy., Intake valve                                   |
|                                        | 27881                                | Spring, Valve                                              |
|                                        | 32581                                | Cap, Lower valve spring                                    |
|                                        | 27896A                               | * Gasket, Breather                                         |
|                                        | 28423                                | Body, Breather                                             |
|                                        | 28424                                | Element, Breather                                          |
|                                        | 28425                                | Cover, Breather                                            |
|                                        |                                      | •                                                          |
|                                        | 35350                                | Tube, Breather                                             |
|                                        | 650128                               | Screw, 10-24 x 1/2"                                        |
|                                        | 29752                                | Nut & Lockwasher, 1/4-28                                   |
|                                        | 30088A                               | Screw, 1/4-28 x 1"                                         |
|                                        | 33263                                | * Gasket, Carburetor                                       |
|                                        | 34707                                | Pipe, Intake                                               |
| 186                                    | 34661                                | Link, Governor lever                                       |
| 200                                    | 34664                                | Control Bracket (Incl.19,203, 204, 20 6 & 209)             |
|                                        | 31342                                | Spring, Compression                                        |
|                                        | 650549                               | Screw, 5-40 x 7/16"                                        |
|                                        | 33878                                | Link, Governor lever-to-throttle                           |
|                                        | 650821                               | Screw, $10-32 \times 1/2$ "                                |
|                                        | 27793                                | Clip, Conduit                                              |
|                                        |                                      |                                                            |
|                                        | 28942                                | Screw, 10-32 x 3/8"                                        |
| 222A                                   |                                      | Pop Rivet (Can be purchased locally)                       |
|                                        | 650378                               | Screw, Torx T-30, 5/16-18 x 1-1/8"                         |
| 224                                    | 27915A                               | * Gasket, Intake pipe                                      |
|                                        | 33269A                               | Cover, Air cleaner                                         |
|                                        |                                      | Blower Housing (For electric starter)                      |
|                                        | 33375D                               |                                                            |
| 260                                    |                                      | Screw, 5/16-18 x 3/4"                                      |
| 260<br>261                             | 650788                               | Screw, 5/16-18 x 3/4"<br>Screw, 5/16-24 x 21/32"           |
| 260<br>261<br>262                      | 650788<br>29747B                     | Screw, 5/16-24 x 21/32"                                    |
| 260<br>261<br>262<br>265               | 650788<br>29747B<br>33272B           | Screw, 5/16-24 x 21/32"<br>Cover, Cylinder head            |
| 260<br>261<br>262<br>265<br>275        | 650788<br>29747B<br>33272B<br>33280A | Screw, 5/16-24 x 21/32"<br>Cover, Cylinder head<br>Muffler |
| 260<br>261<br>262<br>265<br>275<br>275 | 650788<br>29747B<br>33272B           | Screw, 5/16-24 x 21/32"<br>Cover, Cylinder head            |