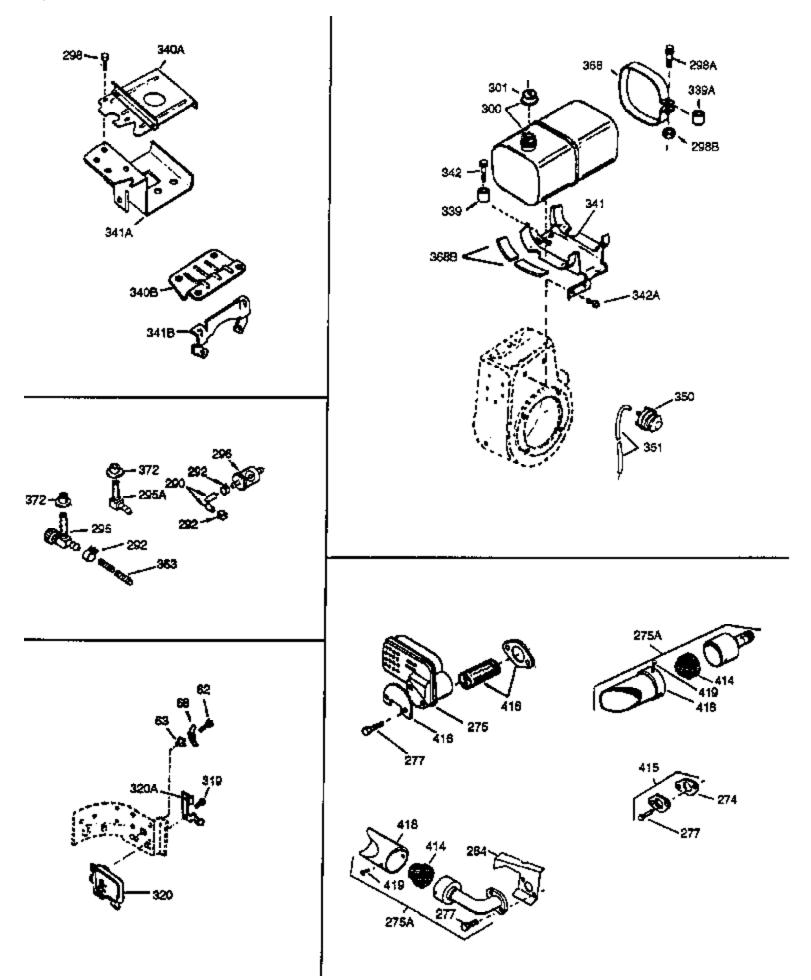

|      |         | y Description                                              |
|------|---------|------------------------------------------------------------|
| 103  | 650814  | Screw, Torx T-15, 10-24 x 1"                               |
| 108  | 29783   | Pin, Crankshaft gear (Only serviceable when gear is pinned |
|      |         | to crank.)                                                 |
| 109  | 33245   | Gear, Crankshaft                                           |
|      | 34923A  | * Gasket, Cylinder head                                    |
|      | 34030A  | Head, Cylinder                                             |
|      | 27878A  | Exhaust Valve (Std.) (Incl. 151)                           |
|      | 27880A  |                                                            |
|      |         | Exhaust Valve (1/32" OS) (Incl. 151)                       |
|      | 34035   | Intake Valve (Std.) (Incl. 151)                            |
|      | 34036   | Intake Valve (1/32" OS) (Incl. 151)                        |
|      | 650691  | Washer (Do not use with No. 6021A scr ew.)                 |
| 128  | 650690  | Washer, Belleville (Use as required)                       |
| 129  | 650727  | Screw, 5/16-18 x 1-3/4 (Use as requir ed)                  |
| 130  | 6021A   | Screw, 5/16-18 x 1-1/2" (Use as required, but do notuse No |
|      |         | 650691 washer.)                                            |
| 130  | 650711  | Screw, 5/16-18 x 1-5/8 " (Use as required) (Can use 6021A  |
|      |         | but discard 650691 washer.)                                |
|      | 650694A | Screw, 5/16-18 x 2" (Use as required)                      |
| 131  | 650737  | Screw, 1/4-20 x 1/2" (Use as required )                    |
| 131  | 650738  | Screw, 1/4-20 x 5/8 (Use as required)                      |
| 131A | 650713  | Screw, 5/16-18 x 5/8"                                      |
|      | 650890  | Washer, Internal Lock                                      |
|      | 30747   | Clip, Spark plug shorting                                  |
|      | 33636   | Resistor Spark Plug                                        |
|      | 33369   | Bracket, Governor gear                                     |
|      |         |                                                            |
|      | 650836  | Screw, 10-24 x 1/2"                                        |
|      | 35862   | Seal Assy., Intake valve                                   |
|      | 27881   | Spring, Valve                                              |
|      | 32581   | Cap, Lower valve spring                                    |
|      | 27896A  | * Gasket, Breather                                         |
|      | 28423   | Body, Breather                                             |
| 171  | 28424   | Element, Breather                                          |
| 172  | 28425   | Cover, Breather                                            |
| 173  | 35350   | Tube, Breather                                             |
|      | 650128  | Screw, 10-24 x 1/2"                                        |
|      | 29752   | Nut & Lockwasher, 1/4-28                                   |
|      | 30088A  | Screw, 1/4-28 x 1"                                         |
|      | 33263   | -                                                          |
|      |         | * Gasket, Carburetor                                       |
|      | 34707   | Pipe, Intake                                               |
|      | 34661   | Link, Governor lever                                       |
|      | 34677   | Control Bracket (Incl.19, 203, 204, 2 06, 209)             |
|      | 31342   | Spring, Compression                                        |
|      | 650549  | Screw, 5-40 x 7/16"                                        |
| 207  | 33878   | Link, Governor lever-to-throttle                           |
| 209  | 650821  | Screw, 10-32 x 1/2"                                        |
| 215  | 32410   | Knob, Speed control                                        |
| 222A |         | Pop Rivet (Can be purchased locally)                       |
|      | 650378  | Screw, Torx T-30, 5/16-18 x 1-1/8"                         |
|      | 27915A  | * Gasket, Intake pipe                                      |
|      |         | •••                                                        |
|      | 33269A  | Cover, Air cleaner                                         |
|      | 33375D  | Blower Housing (For electric starter)                      |
|      | 650788  | Screw, 5/16-18 x 3/4"                                      |
|      | 29747B  | Screw, 5/16-24 x 21/32"                                    |
| 265  | 33272B  | Cover, Cylinder head                                       |
| 275  | 33280A  | Muffler                                                    |
| 213  |         |                                                            |

| Qty Description                                                          |  |
|--------------------------------------------------------------------------|--|
| Plate, Muffler locking                                                   |  |
| Screw, 5/16-18 x 3-3/16" (Use as required)                               |  |
| Screw, 5/16-18 x 4-1/4" (Use as requi red)                               |  |
| Cover, Starter bubble                                                    |  |
| Screw, 8-32 x 7/16"                                                      |  |
| Cup, Starter                                                             |  |
| Screen, Starter                                                          |  |
| Nut, 1/4-28                                                              |  |
| Fuel Line (Braided 8-1/4")(21cm)(As r equired)                           |  |
| Fuel Line (Braided 32")(80cm)(As required)                               |  |
| Fuel Line (Braided 16")(40cm)(As required)                               |  |
| Fuel Line Clamp (Use as required)                                        |  |
| Screw, 1/4-15 x 7/8"                                                     |  |
| Fuel Tank (Incl. 292 & 301) NOTE: These tanks were                       |  |
| builtwith different size fuel inlet openings. Tanks with the             |  |
| 1-3/16" I.D. opening use fuel cap 34210. Tanks with the                  |  |
| 1-1/2" I.D. opening use fuel cap 35355.                                  |  |
|                                                                          |  |
| Fuel Cap (White Plastic)(Standard) (Use as required) (1.5"               |  |
| I.D.)                                                                    |  |
| Fuel Cap (Red Plastic) (Spurt Resistant, Low Profile) (Use a             |  |
| required) (1.5" I.D.)                                                    |  |
| required) (1.5 1.D.)                                                     |  |
| Fuel Cap (Red Plastic) (Spurt Resistant, High Profile) (Use              |  |
| as required) (1.5" I.D.)                                                 |  |
| * Gasket, Oil filler                                                     |  |
|                                                                          |  |
| Dipstick (Incl. 306)                                                     |  |
| Dipstick (Incl. 307)                                                     |  |
| Plug, Starter                                                            |  |
| Plug, Cover                                                              |  |
| Plate, Upper fuel tank mtg.                                              |  |
| Bracket, Lower fuel tank mtg.                                            |  |
| Screw, 1/4-20 x 5/8"                                                     |  |
| Decal, Control                                                           |  |
| Decal, Name                                                              |  |
| Decal, Instruction                                                       |  |
| Decal, Instruction                                                       |  |
| Inlet Needle, Seat & Clip Assy.                                          |  |
| Carburetor (Incl. 184 & 379) (Refer to Division 5, Section A,            |  |
| page A4-4 for breakdown or Fiche 18B, Grid D-3)                          |  |
| Dowind Startor (Datar to Division 5. Section C. page 30 for              |  |
| Rewind Starter (Refer to Division 5, Section C, page 30 for              |  |
| breakdown or Fiche 18B, Grid G-1)                                        |  |
| * Gasket Set (Incl. items marked *)                                      |  |
|                                                                          |  |
|                                                                          |  |
| SAE 30 4-Cycle Engine Oil (Quart)<br>SAE 5W30 4-Cycle Engine Oil (Quart) |  |
|                                                                          |  |