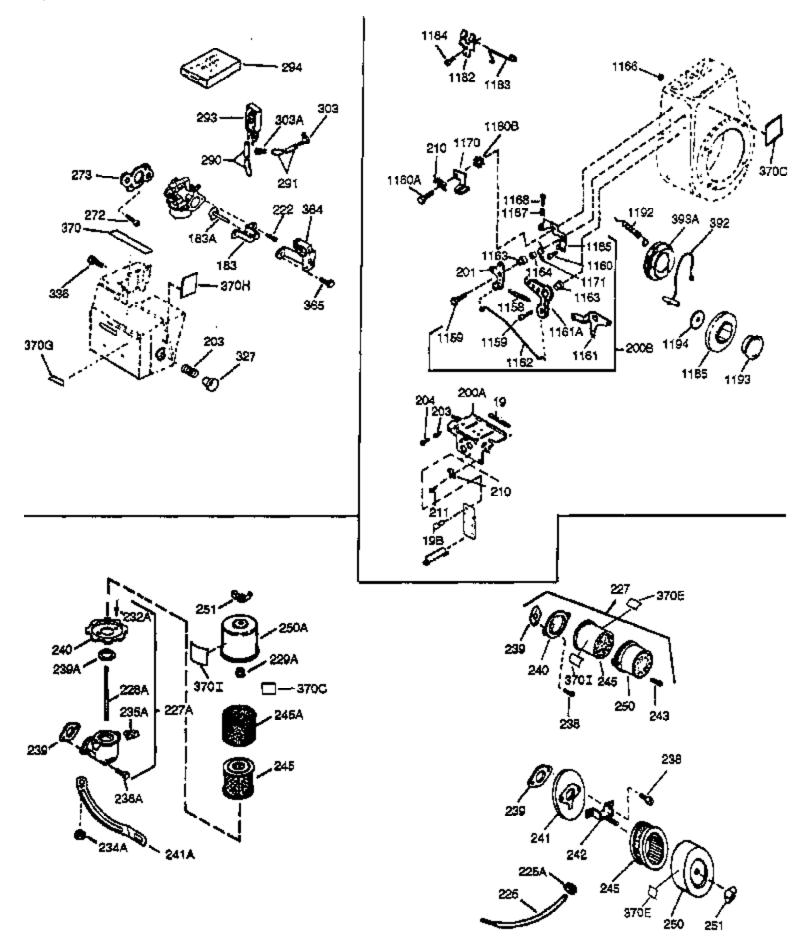

|      |         | y Description                                              |
|------|---------|------------------------------------------------------------|
| 103  | 650814  | Screw, Torx T-15, 10-24 x 1"                               |
| 108  | 29783   | Pin, Crankshaft gear (Only serviceable when gear is pinned |
|      |         | to crank.)                                                 |
| 109  | 33245   | Gear, Crankshaft                                           |
|      | 34923A  | * Gasket, Cylinder head                                    |
|      | 34030A  | Head, Cylinder                                             |
|      | 27878A  | Exhaust Valve (Std.) (Incl. 151)                           |
|      | 27880A  |                                                            |
|      |         | Exhaust Valve (1/32" OS) (Incl. 151)                       |
|      | 34035   | Intake Valve (Std.) (Incl. 151)                            |
|      | 34036   | Intake Valve (1/32" OS) (Incl. 151)                        |
|      | 650691  | Washer (Do not use with No. 6021A scr ew.)                 |
| 128  | 650690  | Washer, Belleville (Use as required)                       |
| 129  | 650727  | Screw, 5/16-18 x 1-3/4 (Use as requir ed)                  |
| 130  | 6021A   | Screw, 5/16-18 x 1-1/2" (Use as required, but do notuse No |
|      |         | 650691 washer.)                                            |
| 130  | 650711  | Screw, 5/16-18 x 1-5/8 " (Use as required) (Can use 6021A  |
|      |         | but discard 650691 washer.)                                |
|      | 650694A | Screw, 5/16-18 x 2" (Use as required)                      |
| 131  | 650737  | Screw, 1/4-20 x 1/2" (Use as required )                    |
| 131  | 650738  | Screw, 1/4-20 x 5/8 (Use as required)                      |
| 131A | 650713  | Screw, 5/16-18 x 5/8"                                      |
|      | 650890  | Washer, Internal Lock                                      |
|      | 30747   | Clip, Spark plug shorting                                  |
|      | 33636   | Resistor Spark Plug                                        |
|      | 33369   | Bracket, Governor gear                                     |
|      |         |                                                            |
|      | 650836  | Screw, 10-24 x 1/2"                                        |
|      | 35862   | Seal Assy., Intake valve                                   |
|      | 27881   | Spring, Valve                                              |
|      | 32581   | Cap, Lower valve spring                                    |
|      | 27896A  | * Gasket, Breather                                         |
|      | 28423   | Body, Breather                                             |
| 171  | 28424   | Element, Breather                                          |
| 172  | 28425   | Cover, Breather                                            |
| 173  | 35350   | Tube, Breather                                             |
|      | 650128  | Screw, 10-24 x 1/2"                                        |
|      | 29752   | Nut & Lockwasher, 1/4-28                                   |
|      | 30088A  | Screw, 1/4-28 x 1"                                         |
|      | 33263   | -                                                          |
|      |         | * Gasket, Carburetor                                       |
|      | 34707   | Pipe, Intake                                               |
|      | 34661   | Link, Governor lever                                       |
|      | 34677   | Control Bracket (Incl.19, 203, 204, 2 06, 209)             |
|      | 31342   | Spring, Compression                                        |
|      | 650549  | Screw, 5-40 x 7/16"                                        |
| 207  | 33878   | Link, Governor lever-to-throttle                           |
| 209  | 650821  | Screw, 10-32 x 1/2"                                        |
| 215  | 32410   | Knob, Speed control                                        |
| 222A |         | Pop Rivet (Can be purchased locally)                       |
|      | 650378  | Screw, Torx T-30, 5/16-18 x 1-1/8"                         |
|      | 27915A  | * Gasket, Intake pipe                                      |
|      |         | •••                                                        |
|      | 33269A  | Cover, Air cleaner                                         |
|      | 33375D  | Blower Housing (For electric starter)                      |
|      | 650788  | Screw, 5/16-18 x 3/4"                                      |
|      | 29747B  | Screw, 5/16-24 x 21/32"                                    |
| 265  | 33272B  | Cover, Cylinder head                                       |
| 275  | 33280A  | Muffler                                                    |
| 213  |         |                                                            |