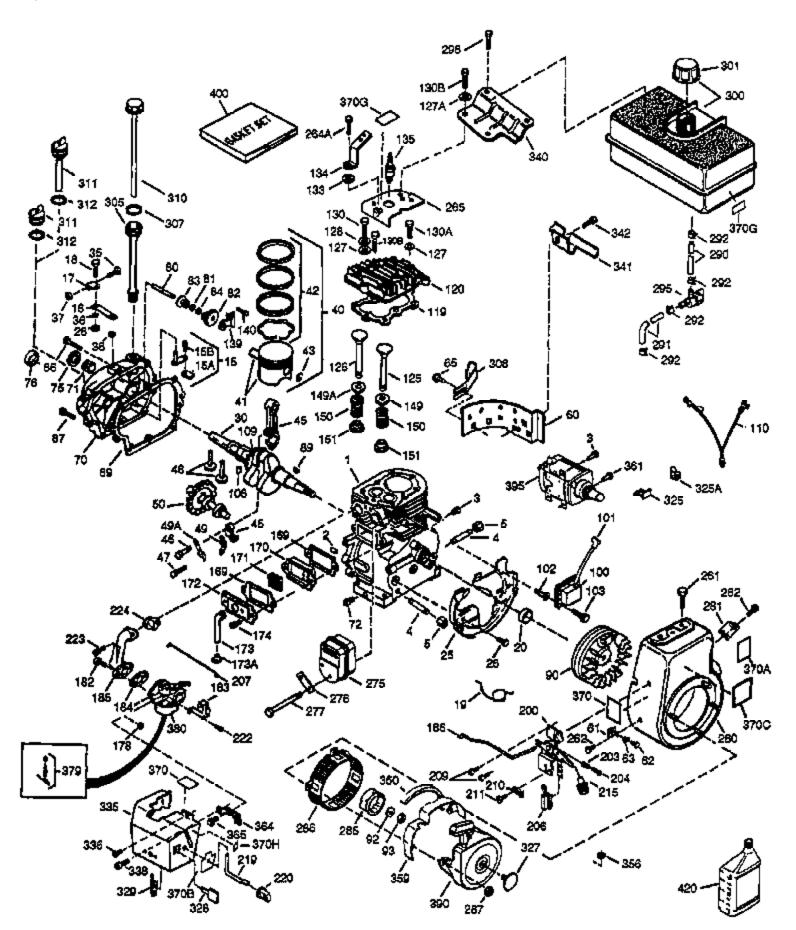

| 2 27652<br>15B 650494<br>15A 30700<br>15 30699C<br>16 33454<br>17 29916<br>18 650548<br>20 35319<br>25 29536<br>25 35256A<br>25 35256A<br>25 35256A<br>25 35266<br>26 650561<br>30 35420A<br>35 29826<br>36 29918<br>37A 30322<br>37 29216<br>38 29642<br>40 34860A<br>40 34860A<br>40 34861A<br>40 34862A<br>41 34863<br>41 34863<br>41 34864<br>41 34865<br>42 34867A                                                                                                                                                                                                       | Cylinder (Cl liner)(3-5/16")(Incl.2,2 0 & 72)<br>Pin, Dowel<br>Screw, 6-40 x 5/16"<br>Yoke, Governor<br>Rod Assy., Governor (Incl. 15A & 15B)<br>Governor Lever Assy.<br>Clamp, Governor lever<br>Screw, 8-32 x 5/16"<br>Seal, Oil<br>Blower Housing Baffle (Without electric starter knockout)<br>(Use as required)<br>Blower Housing Baffle (With electric starter knockout) (Use<br>as required)<br>Baffle, Blower housing<br>Screw, 1/4-20 x 5/8"<br>Crankshaft<br>Screw, 10-32 x 3/4"<br>Lockwasher, #8 E.T.<br>Nut & Lockwasher, 8-32 |
|-------------------------------------------------------------------------------------------------------------------------------------------------------------------------------------------------------------------------------------------------------------------------------------------------------------------------------------------------------------------------------------------------------------------------------------------------------------------------------------------------------------------------------------------------------------------------------|---------------------------------------------------------------------------------------------------------------------------------------------------------------------------------------------------------------------------------------------------------------------------------------------------------------------------------------------------------------------------------------------------------------------------------------------------------------------------------------------------------------------------------------------|
| 15B       650494         15A       30700         15       30699C         16       33454         17       29916         18       650548         20       35319         25       29536         25       35256A         25       35256A         26       650561         30       35420A         35       29826         36       29918         37A       30322         37       29216         38       29642         40       34860A         40       34861A         40       34862A         41       34863         41       34864         41       34865         42       34867A | Screw, 6-40 x 5/16"<br>Yoke, Governor<br>Rod Assy., Governor (Incl. 15A & 15B)<br>Governor Lever Assy.<br>Clamp, Governor lever<br>Screw, 8-32 x 5/16"<br>Seal, Oil<br>Blower Housing Baffle (Without electric starter knockout)<br>(Use as required)<br>Blower Housing Baffle (With electric starter knockout) (Use<br>as required)<br>Baffle, Blower housing<br>Screw, 1/4-20 x 5/8"<br>Crankshaft<br>Screw, 10-32 x 3/4"<br>Lockwasher, #8 E.T.                                                                                          |
| 15A       30700         15       30699C         16       33454         17       29916         18       650548         20       35319         25       29536         25       35256A         25       35256A         26       650561         30       35420A         35       29826         36       29918         37A       30322         37       29216         38       29642         40       34860A         40       34861A         40       34862A         41       34863         41       34864         41       34865         42       34867A                          | Yoke, Governor<br>Rod Assy., Governor (Incl. 15A & 15B)<br>Governor Lever Assy.<br>Clamp, Governor lever<br>Screw, 8-32 x 5/16"<br>Seal, Oil<br>Blower Housing Baffle (Without electric starter knockout)<br>(Use as required)<br>Blower Housing Baffle (With electric starter knockout) (Use<br>as required)<br>Baffle, Blower housing<br>Screw, 1/4-20 x 5/8"<br>Crankshaft<br>Screw, 10-32 x 3/4"<br>Lockwasher, #8 E.T.                                                                                                                 |
| 15A       30700         15       30699C         16       33454         17       29916         18       650548         20       35319         25       29536         25       35256A         25       35256A         26       650561         30       35420A         35       29826         36       29918         37A       30322         37       29216         38       29642         40       34860A         40       34861A         40       34862A         41       34863         41       34864         41       34865         42       34867A                          | Yoke, Governor<br>Rod Assy., Governor (Incl. 15A & 15B)<br>Governor Lever Assy.<br>Clamp, Governor lever<br>Screw, 8-32 x 5/16"<br>Seal, Oil<br>Blower Housing Baffle (Without electric starter knockout)<br>(Use as required)<br>Blower Housing Baffle (With electric starter knockout) (Use<br>as required)<br>Baffle, Blower housing<br>Screw, 1/4-20 x 5/8"<br>Crankshaft<br>Screw, 10-32 x 3/4"<br>Lockwasher, #8 E.T.                                                                                                                 |
| 15 30699C<br>16 33454<br>17 29916<br>18 650548<br>20 35319<br>25 29536<br>25 35256A<br>25 35256A<br>25 35326<br>26 650561<br>30 35420A<br>35 29826<br>36 29918<br>37A 30322<br>37 29216<br>38 29642<br>40 34860A<br>40 34861A<br>40 34861A<br>40 34862A<br>41 34863<br>41 34863<br>41 34864<br>41 34865<br>42 34866A<br>42 34867A                                                                                                                                                                                                                                             | Rod Ássy., Governor (Incl. 15A & 15B)<br>Governor Lever Assy.<br>Clamp, Governor lever<br>Screw, 8-32 x 5/16"<br>Seal, Oil<br>Blower Housing Baffle (Without electric starter knockout)<br>(Use as required)<br>Blower Housing Baffle (With electric starter knockout) (Use<br>as required)<br>Baffle, Blower housing<br>Screw, 1/4-20 x 5/8"<br>Crankshaft<br>Screw, 10-32 x 3/4"<br>Lockwasher, #8 E.T.                                                                                                                                   |
| 16 33454<br>17 29916<br>18 650548<br>20 35319<br>25 29536<br>25 35256A<br>25 35256A<br>25 35326<br>26 650561<br>30 35420A<br>35 29826<br>36 29918<br>37A 30322<br>37 29216<br>38 29642<br>40 34860A<br>40 34861A<br>40 34861A<br>40 34862A<br>41 34863<br>41 34863<br>41 34864<br>41 34865<br>42 34866A<br>42 34867A                                                                                                                                                                                                                                                          | Governor Lever Assy.<br>Clamp, Governor lever<br>Screw, 8-32 x 5/16"<br>Seal, Oil<br>Blower Housing Baffle (Without electric starter knockout)<br>(Use as required)<br>Blower Housing Baffle (With electric starter knockout) (Use<br>as required)<br>Baffle, Blower housing<br>Screw, 1/4-20 x 5/8"<br>Crankshaft<br>Screw, 10-32 x 3/4"<br>Lockwasher, #8 E.T.                                                                                                                                                                            |
| 17 29916<br>18 650548<br>20 35319<br>25 29536<br>25 35256A<br>25 35256A<br>25 35266<br>26 650561<br>30 35420A<br>35 29826<br>36 29918<br>37A 30322<br>37 29216<br>38 29642<br>40 34860A<br>40 34860A<br>40 34861A<br>40 34862A<br>41 34863<br>41 34863<br>41 34864<br>41 34864<br>41 34865<br>42 34867A                                                                                                                                                                                                                                                                       | Clamp, Governor lever<br>Screw, 8-32 x 5/16"<br>Seal, Oil<br>Blower Housing Baffle (Without electric starter knockout)<br>(Use as required)<br>Blower Housing Baffle (With electric starter knockout) (Use<br>as required)<br>Baffle, Blower housing<br>Screw, 1/4-20 x 5/8"<br>Crankshaft<br>Screw, 10-32 x 3/4"<br>Lockwasher, #8 E.T.                                                                                                                                                                                                    |
| 18       650548         20       35319         25       29536         25       35256A         25       35256A         26       650561         30       35420A         35       29826         36       29918         37A       30322         37       29216         38       29642         40       34860A         40       34861A         40       34862A         41       34863         41       34865         42       34867A                                                                                                                                               | Screw, 8-32 x 5/16"<br>Seal, Oil<br>Blower Housing Baffle (Without electric starter knockout)<br>(Use as required)<br>Blower Housing Baffle (With electric starter knockout) (Use<br>as required)<br>Baffle, Blower housing<br>Screw, 1/4-20 x 5/8"<br>Crankshaft<br>Screw, 10-32 x 3/4"<br>Lockwasher, #8 E.T.                                                                                                                                                                                                                             |
| 20 35319<br>25 29536<br>25 35256A<br>25 35326<br>26 650561<br>30 35420A<br>35 29826<br>36 29918<br>37A 30322<br>37 29216<br>38 29642<br>40 34860A<br>40 34860A<br>40 34861A<br>40 34861A<br>40 34862A<br>41 34863<br>41 34863<br>41 34865<br>42 34866A<br>42 34867A                                                                                                                                                                                                                                                                                                           | Seal, Oil<br>Blower Housing Baffle (Without electric starter knockout)<br>(Use as required)<br>Blower Housing Baffle (With electric starter knockout) (Use<br>as required)<br>Baffle, Blower housing<br>Screw, 1/4-20 x 5/8"<br>Crankshaft<br>Screw, 10-32 x 3/4"<br>Lockwasher, #8 E.T.                                                                                                                                                                                                                                                    |
| 25 29536<br>25 35256A<br>25 35326<br>26 650561<br>30 35420A<br>35 29826<br>36 29918<br>37A 30322<br>37 29216<br>38 29642<br>40 34860A<br>40 34860A<br>40 34861A<br>40 34861A<br>40 34862A<br>41 34863<br>41 34863<br>41 34865<br>42 34866A<br>42 34867A                                                                                                                                                                                                                                                                                                                       | Blower Housing Baffle (Without electric starter knockout)<br>(Use as required)<br>Blower Housing Baffle (With electric starter knockout) (Use<br>as required)<br>Baffle, Blower housing<br>Screw, 1/4-20 x 5/8"<br>Crankshaft<br>Screw, 10-32 x 3/4"<br>Lockwasher, #8 E.T.                                                                                                                                                                                                                                                                 |
| 25 35256A<br>25 35326<br>26 650561<br>30 35420A<br>35 29826<br>36 29918<br>37A 30322<br>37 29216<br>38 29642<br>40 34860A<br>40 34860A<br>40 34861A<br>40 34861A<br>40 34862A<br>41 34863<br>41 34863<br>41 34865<br>42 34866A<br>42 34867A                                                                                                                                                                                                                                                                                                                                   | (Use as required)<br>Blower Housing Baffle (With electric starter knockout) (Use<br>as required)<br>Baffle, Blower housing<br>Screw, 1/4-20 x 5/8"<br>Crankshaft<br>Screw, 10-32 x 3/4"<br>Lockwasher, #8 E.T.                                                                                                                                                                                                                                                                                                                              |
| 25 35256A<br>25 35326<br>26 650561<br>30 35420A<br>35 29826<br>36 29918<br>37A 30322<br>37 29216<br>38 29642<br>40 34860A<br>40 34860A<br>40 34861A<br>40 34861A<br>40 34862A<br>41 34863<br>41 34863<br>41 34864<br>41 34865<br>42 34867A                                                                                                                                                                                                                                                                                                                                    | Blower Housing Baffle (With electric starter knockout) (Use<br>as required)<br>Baffle, Blower housing<br>Screw, 1/4-20 x 5/8"<br>Crankshaft<br>Screw, 10-32 x 3/4"<br>Lockwasher, #8 E.T.                                                                                                                                                                                                                                                                                                                                                   |
| 25 35326<br>26 650561<br>30 35420A<br>35 29826<br>36 29918<br>37A 30322<br>37 29216<br>38 29642<br>40 34860A<br>40 34860A<br>40 34861A<br>40 34862A<br>41 34863<br>41 34865<br>42 34866A<br>42 34867A                                                                                                                                                                                                                                                                                                                                                                         | as required)<br>Baffle, Blower housing<br>Screw, 1/4-20 x 5/8"<br>Crankshaft<br>Screw, 10-32 x 3/4"<br>Lockwasher, #8 E.T.                                                                                                                                                                                                                                                                                                                                                                                                                  |
| 25 35326<br>26 650561<br>30 35420A<br>35 29826<br>36 29918<br>37A 30322<br>37 29216<br>38 29642<br>40 34860A<br>40 34860A<br>40 34861A<br>40 34862A<br>41 34863<br>41 34863<br>41 34865<br>42 34866A<br>42 34867A                                                                                                                                                                                                                                                                                                                                                             | Baffle, Blower housing<br>Screw, 1/4-20 x 5/8"<br>Crankshaft<br>Screw, 10-32 x 3/4"<br>Lockwasher, #8 E.T.                                                                                                                                                                                                                                                                                                                                                                                                                                  |
| 26 650561<br>30 35420A<br>35 29826<br>36 29918<br>37A 30322<br>37 29216<br>38 29642<br>40 34860A<br>40 34860A<br>40 34861A<br>40 34862A<br>41 34863<br>41 34863<br>41 34865<br>42 34866A<br>42 34867A                                                                                                                                                                                                                                                                                                                                                                         | Screw, 1/4-20 x 5/8"<br>Crankshaft<br>Screw, 10-32 x 3/4"<br>Lockwasher, #8 E.T.                                                                                                                                                                                                                                                                                                                                                                                                                                                            |
| 30       35420A         35       29826         36       29918         37A       30322         37       29216         38       29642         40       34860A         40       34861A         40       34862A         41       34863         41       34865         42       34866A         42       34867A                                                                                                                                                                                                                                                                     | Crankshaft<br>Screw, 10-32 x 3/4"<br>Lockwasher, #8 E.T.                                                                                                                                                                                                                                                                                                                                                                                                                                                                                    |
| 35       29826         36       29918         37A       30322         37       29216         38       29642         40       34860A         40       34861A         40       34862A         41       34863         41       34865         42       34866A         42       34867A                                                                                                                                                                                                                                                                                             | Screw, 10-32 x 3/4"<br>Lockwasher, #8 E.T.                                                                                                                                                                                                                                                                                                                                                                                                                                                                                                  |
| 36       29918         37A       30322         37       29216         38       29642         40       34860A         40       34861A         40       34862A         41       34863         41       34865         42       34866A         42       34867A                                                                                                                                                                                                                                                                                                                    | Lockwasher, #8 E.T.                                                                                                                                                                                                                                                                                                                                                                                                                                                                                                                         |
| 36       29918         37A       30322         37       29216         38       29642         40       34860A         40       34861A         40       34862A         41       34863         41       34865         42       34866A         42       34867A                                                                                                                                                                                                                                                                                                                    | Lockwasher, #8 E.T.                                                                                                                                                                                                                                                                                                                                                                                                                                                                                                                         |
| 37A       30322         37       29216         38       29642         40       34860A         40       34861A         40       34862A         41       34863         41       34865         42       34866A         42       34867A                                                                                                                                                                                                                                                                                                                                           |                                                                                                                                                                                                                                                                                                                                                                                                                                                                                                                                             |
| <ul> <li>37 29216</li> <li>38 29642</li> <li>40 34860A</li> <li>40 34861A</li> <li>40 34862A</li> <li>41 34863</li> <li>41 34865</li> <li>42 34866A</li> <li>42 34867A</li> </ul>                                                                                                                                                                                                                                                                                                                                                                                             | NULA LOCKWASDEL 6-52                                                                                                                                                                                                                                                                                                                                                                                                                                                                                                                        |
| <ul> <li>38 29642</li> <li>40 34860A</li> <li>40 34861A</li> <li>40 34862A</li> <li>41 34863</li> <li>41 34864</li> <li>41 34865</li> <li>42 34866A</li> <li>42 34867A</li> </ul>                                                                                                                                                                                                                                                                                                                                                                                             | Locknut, 10-32                                                                                                                                                                                                                                                                                                                                                                                                                                                                                                                              |
| <ul> <li>40 34860A</li> <li>40 34861A</li> <li>40 34862A</li> <li>41 34863</li> <li>41 34864</li> <li>41 34865</li> <li>42 34866A</li> <li>42 34867A</li> </ul>                                                                                                                                                                                                                                                                                                                                                                                                               |                                                                                                                                                                                                                                                                                                                                                                                                                                                                                                                                             |
| 40 34861A<br>40 34862A<br>41 34863<br>41 34864<br>41 34865<br>42 34866A<br>42 34867A                                                                                                                                                                                                                                                                                                                                                                                                                                                                                          | Ring, Retaining                                                                                                                                                                                                                                                                                                                                                                                                                                                                                                                             |
| 40 34862A<br>41 34863<br>41 34864<br>41 34865<br>42 34866A<br>42 34867A                                                                                                                                                                                                                                                                                                                                                                                                                                                                                                       | Piston, Pin & Ring Set (Std.)(3-5/16")                                                                                                                                                                                                                                                                                                                                                                                                                                                                                                      |
| <ul> <li>41 34863</li> <li>41 34864</li> <li>41 34865</li> <li>42 34866A</li> <li>42 34867A</li> </ul>                                                                                                                                                                                                                                                                                                                                                                                                                                                                        | Piston, Pin & Ring Set (.010" OS)                                                                                                                                                                                                                                                                                                                                                                                                                                                                                                           |
| 41 34864<br>41 34865<br>42 34866A<br>42 34867A                                                                                                                                                                                                                                                                                                                                                                                                                                                                                                                                | Piston, Pin & Ring Set (.020" OS)                                                                                                                                                                                                                                                                                                                                                                                                                                                                                                           |
| 41 34864<br>41 34865<br>42 34866A<br>42 34867A                                                                                                                                                                                                                                                                                                                                                                                                                                                                                                                                | Piston & Pin Ass'y. (Std.)(3-5/16")(I ncl.43)                                                                                                                                                                                                                                                                                                                                                                                                                                                                                               |
| 41 34865<br>42 34866A<br>42 34867A                                                                                                                                                                                                                                                                                                                                                                                                                                                                                                                                            | Piston & Pin Ass'y. (.010" OS) (Incl. 43)                                                                                                                                                                                                                                                                                                                                                                                                                                                                                                   |
| 42 34866A<br>42 34867A                                                                                                                                                                                                                                                                                                                                                                                                                                                                                                                                                        | Piston & Pin Ass'y. (.020" OS) (Incl. 43)                                                                                                                                                                                                                                                                                                                                                                                                                                                                                                   |
| 42 34867A                                                                                                                                                                                                                                                                                                                                                                                                                                                                                                                                                                     | Ring Set (Std.) (3-5/16" Bore)                                                                                                                                                                                                                                                                                                                                                                                                                                                                                                              |
|                                                                                                                                                                                                                                                                                                                                                                                                                                                                                                                                                                               |                                                                                                                                                                                                                                                                                                                                                                                                                                                                                                                                             |
| /17 3/1868/                                                                                                                                                                                                                                                                                                                                                                                                                                                                                                                                                                   | Ring Set (.010" OS)                                                                                                                                                                                                                                                                                                                                                                                                                                                                                                                         |
|                                                                                                                                                                                                                                                                                                                                                                                                                                                                                                                                                                               | Ring Set (.020" OS)                                                                                                                                                                                                                                                                                                                                                                                                                                                                                                                         |
|                                                                                                                                                                                                                                                                                                                                                                                                                                                                                                                                                                               | Ring, Piston Pin retaining                                                                                                                                                                                                                                                                                                                                                                                                                                                                                                                  |
| 45 35373A                                                                                                                                                                                                                                                                                                                                                                                                                                                                                                                                                                     | Rod Assy., Connecting (Incl. 46, 47 & 49)                                                                                                                                                                                                                                                                                                                                                                                                                                                                                                   |
| 46 650908                                                                                                                                                                                                                                                                                                                                                                                                                                                                                                                                                                     | Bolt, Connecting rod                                                                                                                                                                                                                                                                                                                                                                                                                                                                                                                        |
|                                                                                                                                                                                                                                                                                                                                                                                                                                                                                                                                                                               | Connecting Rod Bolt (2 pcs. on early Specs.)                                                                                                                                                                                                                                                                                                                                                                                                                                                                                                |
|                                                                                                                                                                                                                                                                                                                                                                                                                                                                                                                                                                               | Lifter, Valve                                                                                                                                                                                                                                                                                                                                                                                                                                                                                                                               |
|                                                                                                                                                                                                                                                                                                                                                                                                                                                                                                                                                                               | Dipper, Oil                                                                                                                                                                                                                                                                                                                                                                                                                                                                                                                                 |
|                                                                                                                                                                                                                                                                                                                                                                                                                                                                                                                                                                               |                                                                                                                                                                                                                                                                                                                                                                                                                                                                                                                                             |
|                                                                                                                                                                                                                                                                                                                                                                                                                                                                                                                                                                               | Camshaft (MCR)                                                                                                                                                                                                                                                                                                                                                                                                                                                                                                                              |
|                                                                                                                                                                                                                                                                                                                                                                                                                                                                                                                                                                               | Extension, Blower housing                                                                                                                                                                                                                                                                                                                                                                                                                                                                                                                   |
|                                                                                                                                                                                                                                                                                                                                                                                                                                                                                                                                                                               | Screw, 1/4-20 x 5/8"                                                                                                                                                                                                                                                                                                                                                                                                                                                                                                                        |
| 65 650128                                                                                                                                                                                                                                                                                                                                                                                                                                                                                                                                                                     | Screw, 10-24 x 1/2"                                                                                                                                                                                                                                                                                                                                                                                                                                                                                                                         |
| 69 35262                                                                                                                                                                                                                                                                                                                                                                                                                                                                                                                                                                      | * Gasket, Flange                                                                                                                                                                                                                                                                                                                                                                                                                                                                                                                            |
|                                                                                                                                                                                                                                                                                                                                                                                                                                                                                                                                                                               | Cyl.Cover (Incl.71,75,80,179,180,220, 221)                                                                                                                                                                                                                                                                                                                                                                                                                                                                                                  |
|                                                                                                                                                                                                                                                                                                                                                                                                                                                                                                                                                                               | Plug, Oil drain                                                                                                                                                                                                                                                                                                                                                                                                                                                                                                                             |
|                                                                                                                                                                                                                                                                                                                                                                                                                                                                                                                                                                               | Seal, Oil                                                                                                                                                                                                                                                                                                                                                                                                                                                                                                                                   |
|                                                                                                                                                                                                                                                                                                                                                                                                                                                                                                                                                                               |                                                                                                                                                                                                                                                                                                                                                                                                                                                                                                                                             |
|                                                                                                                                                                                                                                                                                                                                                                                                                                                                                                                                                                               | Shaft, Mechanical governor                                                                                                                                                                                                                                                                                                                                                                                                                                                                                                                  |
|                                                                                                                                                                                                                                                                                                                                                                                                                                                                                                                                                                               | Washer, Flat                                                                                                                                                                                                                                                                                                                                                                                                                                                                                                                                |
| 82 35378                                                                                                                                                                                                                                                                                                                                                                                                                                                                                                                                                                      | Gear Assy., Governor (Incl. 81)                                                                                                                                                                                                                                                                                                                                                                                                                                                                                                             |
| 83 30588A                                                                                                                                                                                                                                                                                                                                                                                                                                                                                                                                                                     | Spool, Governor                                                                                                                                                                                                                                                                                                                                                                                                                                                                                                                             |
|                                                                                                                                                                                                                                                                                                                                                                                                                                                                                                                                                                               | Ring, Retaining                                                                                                                                                                                                                                                                                                                                                                                                                                                                                                                             |
|                                                                                                                                                                                                                                                                                                                                                                                                                                                                                                                                                                               | Screw, 1/4-20 x 1-3/16 (Use as required)                                                                                                                                                                                                                                                                                                                                                                                                                                                                                                    |
|                                                                                                                                                                                                                                                                                                                                                                                                                                                                                                                                                                               |                                                                                                                                                                                                                                                                                                                                                                                                                                                                                                                                             |
|                                                                                                                                                                                                                                                                                                                                                                                                                                                                                                                                                                               | Screw, 1/4-20 x 1-11/16" (Use as required)                                                                                                                                                                                                                                                                                                                                                                                                                                                                                                  |
|                                                                                                                                                                                                                                                                                                                                                                                                                                                                                                                                                                               |                                                                                                                                                                                                                                                                                                                                                                                                                                                                                                                                             |
|                                                                                                                                                                                                                                                                                                                                                                                                                                                                                                                                                                               | Key, Flywheel                                                                                                                                                                                                                                                                                                                                                                                                                                                                                                                               |
| 92 650880                                                                                                                                                                                                                                                                                                                                                                                                                                                                                                                                                                     | Flywheel                                                                                                                                                                                                                                                                                                                                                                                                                                                                                                                                    |
|                                                                                                                                                                                                                                                                                                                                                                                                                                                                                                                                                                               |                                                                                                                                                                                                                                                                                                                                                                                                                                                                                                                                             |
|                                                                                                                                                                                                                                                                                                                                                                                                                                                                                                                                                                               | Flywheel<br>Washer, Lock                                                                                                                                                                                                                                                                                                                                                                                                                                                                                                                    |
| 102 650872                                                                                                                                                                                                                                                                                                                                                                                                                                                                                                                                                                    | Flywheel                                                                                                                                                                                                                                                                                                                                                                                                                                                                                                                                    |

|      |         | y Description                                              |
|------|---------|------------------------------------------------------------|
| 103  | 650814  | Screw, Torx T-15, 10-24 x 1"                               |
| 108  | 29783   | Pin, Crankshaft gear (Only serviceable when gear is pinned |
|      |         | to crank.)                                                 |
| 109  | 33245   | Gear, Crankshaft                                           |
|      | 34923A  | * Gasket, Cylinder head                                    |
|      | 34030A  | Head, Cylinder                                             |
|      | 27878A  | Exhaust Valve (Std.) (Incl. 151)                           |
|      | 27880A  |                                                            |
|      |         | Exhaust Valve (1/32" OS) (Incl. 151)                       |
|      | 34035   | Intake Valve (Std.) (Incl. 151)                            |
|      | 34036   | Intake Valve (1/32" OS) (Incl. 151)                        |
|      | 650691  | Washer (Do not use with No. 6021A scr ew.)                 |
| 128  | 650690  | Washer, Belleville (Use as required)                       |
| 129  | 650727  | Screw, 5/16-18 x 1-3/4 (Use as requir ed)                  |
| 130  | 6021A   | Screw, 5/16-18 x 1-1/2" (Use as required, but do notuse No |
|      |         | 650691 washer.)                                            |
| 130  | 650711  | Screw, 5/16-18 x 1-5/8 " (Use as required) (Can use 6021A  |
|      |         | but discard 650691 washer.)                                |
|      | 650694A | Screw, 5/16-18 x 2" (Use as required)                      |
| 131  | 650737  | Screw, 1/4-20 x 1/2" (Use as required )                    |
| 131  | 650738  | Screw, 1/4-20 x 5/8 (Use as required)                      |
| 131A | 650713  | Screw, 5/16-18 x 5/8"                                      |
|      | 650890  | Washer, Internal Lock                                      |
|      | 30747   | Clip, Spark plug shorting                                  |
|      | 33636   | Resistor Spark Plug                                        |
|      | 33369   | Bracket, Governor gear                                     |
|      |         |                                                            |
|      | 650836  | Screw, 10-24 x 1/2"                                        |
|      | 35862   | Seal Assy., Intake valve                                   |
|      | 27881   | Spring, Valve                                              |
|      | 32581   | Cap, Lower valve spring                                    |
|      | 27896A  | * Gasket, Breather                                         |
|      | 28423   | Body, Breather                                             |
| 171  | 28424   | Element, Breather                                          |
| 172  | 28425   | Cover, Breather                                            |
| 173  | 35350   | Tube, Breather                                             |
|      | 650128  | Screw, 10-24 x 1/2"                                        |
|      | 29752   | Nut & Lockwasher, 1/4-28                                   |
|      | 30088A  | Screw, 1/4-28 x 1"                                         |
|      | 33263   | -                                                          |
|      |         | * Gasket, Carburetor                                       |
|      | 34707   | Pipe, Intake                                               |
|      | 34661   | Link, Governor lever                                       |
|      | 34677   | Control Bracket (Incl.19, 203, 204, 2 06, 209)             |
|      | 31342   | Spring, Compression                                        |
|      | 650549  | Screw, 5-40 x 7/16"                                        |
| 207  | 33878   | Link, Governor lever-to-throttle                           |
| 209  | 650821  | Screw, 10-32 x 1/2"                                        |
| 215  | 32410   | Knob, Speed control                                        |
| 222A |         | Pop Rivet (Can be purchased locally)                       |
|      | 650378  | Screw, Torx T-30, 5/16-18 x 1-1/8"                         |
|      | 27915A  | * Gasket, Intake pipe                                      |
|      |         | •••                                                        |
|      | 33269A  | Cover, Air cleaner                                         |
|      | 33375D  | Blower Housing (For electric starter)                      |
|      | 650788  | Screw, 5/16-18 x 3/4"                                      |
|      | 29747B  | Screw, 5/16-24 x 21/32"                                    |
| 265  | 33272B  | Cover, Cylinder head                                       |
| 275  | 33280A  | Muffler                                                    |
| 213  |         |                                                            |

| Qty Description                                                          |  |
|--------------------------------------------------------------------------|--|
| Plate, Muffler locking                                                   |  |
| Screw, 5/16-18 x 3-3/16" (Use as required)                               |  |
| Screw, 5/16-18 x 4-1/4" (Use as requi red)                               |  |
| Cover, Starter bubble                                                    |  |
| Screw, 8-32 x 7/16"                                                      |  |
| Cup, Starter                                                             |  |
| Screen, Starter                                                          |  |
| Nut, 1/4-28                                                              |  |
| Fuel Line (Braided 8-1/4")(21cm)(As r equired)                           |  |
| Fuel Line (Braided 32")(80cm)(As required)                               |  |
| Fuel Line (Braided 16")(40cm)(As required)                               |  |
| Fuel Line Clamp (Use as required)                                        |  |
| Screw, 1/4-15 x 7/8"                                                     |  |
| Fuel Tank (Incl. 292 & 301) NOTE: These tanks were                       |  |
| builtwith different size fuel inlet openings. Tanks with the             |  |
| 1-3/16" I.D. opening use fuel cap 34210. Tanks with the                  |  |
| 1-1/2" I.D. opening use fuel cap 35355.                                  |  |
|                                                                          |  |
| Fuel Cap (White Plastic)(Standard) (Use as required) (1.5"               |  |
| I.D.)                                                                    |  |
| Fuel Cap (Red Plastic) (Spurt Resistant, Low Profile) (Use a             |  |
| required) (1.5" I.D.)                                                    |  |
| required) (1.5 1.D.)                                                     |  |
| Fuel Cap (Red Plastic) (Spurt Resistant, High Profile) (Use              |  |
| as required) (1.5" I.D.)                                                 |  |
| * Gasket, Oil filler                                                     |  |
|                                                                          |  |
| Dipstick (Incl. 306)                                                     |  |
| Dipstick (Incl. 307)                                                     |  |
| Plug, Starter                                                            |  |
| Plug, Cover                                                              |  |
| Plate, Upper fuel tank mtg.                                              |  |
| Bracket, Lower fuel tank mtg.                                            |  |
| Screw, 1/4-20 x 5/8"                                                     |  |
| Decal, Control                                                           |  |
| Decal, Name                                                              |  |
| Decal, Instruction                                                       |  |
| Decal, Instruction                                                       |  |
| Inlet Needle, Seat & Clip Assy.                                          |  |
| Carburetor (Incl. 184 & 379) (Refer to Division 5, Section A,            |  |
| page A4-4 for breakdown or Fiche 18B, Grid D-3)                          |  |
| Dowind Startor (Datar to Division 5. Section C. page 30 for              |  |
| Rewind Starter (Refer to Division 5, Section C, page 30 for              |  |
| breakdown or Fiche 18B, Grid G-1)                                        |  |
| * Gasket Set (Incl. items marked *)                                      |  |
|                                                                          |  |
|                                                                          |  |
| SAE 30 4-Cycle Engine Oil (Quart)<br>SAE 5W30 4-Cycle Engine Oil (Quart) |  |
|                                                                          |  |