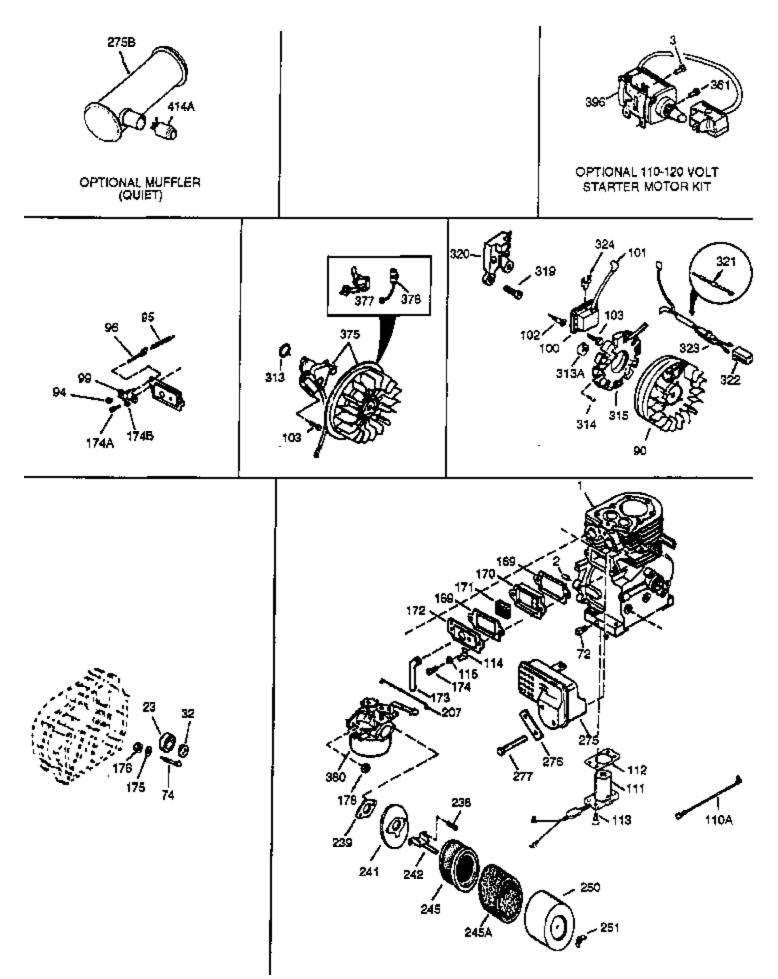

| 2 27652<br>15B 650494<br>15A 30700<br>15 30699C<br>16 33454<br>17 29916<br>18 650548<br>20 35319<br>25 29536<br>25 35256A<br>25 35256A<br>25 35256A<br>25 35266<br>26 650561<br>30 35420A<br>35 29826<br>36 29918<br>37A 30322<br>37 29216<br>38 29642<br>40 34860A<br>40 34860A<br>40 34861A<br>40 34862A<br>41 34863<br>41 34863<br>41 34864<br>41 34865<br>42 34867A                                                                                                                                                                                                       | Cylinder (Cl liner)(3-5/16")(Incl.2,2 0 & 72)<br>Pin, Dowel<br>Screw, 6-40 x 5/16"<br>Yoke, Governor<br>Rod Assy., Governor (Incl. 15A & 15B)<br>Governor Lever Assy.<br>Clamp, Governor lever<br>Screw, 8-32 x 5/16"<br>Seal, Oil<br>Blower Housing Baffle (Without electric starter knockout)<br>(Use as required)<br>Blower Housing Baffle (With electric starter knockout) (Use<br>as required)<br>Baffle, Blower housing<br>Screw, 1/4-20 x 5/8"<br>Crankshaft<br>Screw, 10-32 x 3/4"<br>Lockwasher, #8 E.T.<br>Nut & Lockwasher, 8-32 |
|-------------------------------------------------------------------------------------------------------------------------------------------------------------------------------------------------------------------------------------------------------------------------------------------------------------------------------------------------------------------------------------------------------------------------------------------------------------------------------------------------------------------------------------------------------------------------------|---------------------------------------------------------------------------------------------------------------------------------------------------------------------------------------------------------------------------------------------------------------------------------------------------------------------------------------------------------------------------------------------------------------------------------------------------------------------------------------------------------------------------------------------|
| 15B       650494         15A       30700         15       30699C         16       33454         17       29916         18       650548         20       35319         25       29536         25       35256A         25       35256A         26       650561         30       35420A         35       29826         36       29918         37A       30322         37       29216         38       29642         40       34860A         40       34861A         40       34862A         41       34863         41       34864         41       34865         42       34867A | Screw, 6-40 x 5/16"<br>Yoke, Governor<br>Rod Assy., Governor (Incl. 15A & 15B)<br>Governor Lever Assy.<br>Clamp, Governor lever<br>Screw, 8-32 x 5/16"<br>Seal, Oil<br>Blower Housing Baffle (Without electric starter knockout)<br>(Use as required)<br>Blower Housing Baffle (With electric starter knockout) (Use<br>as required)<br>Baffle, Blower housing<br>Screw, 1/4-20 x 5/8"<br>Crankshaft<br>Screw, 10-32 x 3/4"<br>Lockwasher, #8 E.T.                                                                                          |
| 15A       30700         15       30699C         16       33454         17       29916         18       650548         20       35319         25       29536         25       35256A         25       35256A         26       650561         30       35420A         35       29826         36       29918         37A       30322         37       29216         38       29642         40       34860A         40       34861A         40       34862A         41       34863         41       34864         41       34865         42       34867A                          | Yoke, Governor<br>Rod Assy., Governor (Incl. 15A & 15B)<br>Governor Lever Assy.<br>Clamp, Governor lever<br>Screw, 8-32 x 5/16"<br>Seal, Oil<br>Blower Housing Baffle (Without electric starter knockout)<br>(Use as required)<br>Blower Housing Baffle (With electric starter knockout) (Use<br>as required)<br>Baffle, Blower housing<br>Screw, 1/4-20 x 5/8"<br>Crankshaft<br>Screw, 10-32 x 3/4"<br>Lockwasher, #8 E.T.                                                                                                                 |
| 15A       30700         15       30699C         16       33454         17       29916         18       650548         20       35319         25       29536         25       35256A         25       35256A         26       650561         30       35420A         35       29826         36       29918         37A       30322         37       29216         38       29642         40       34860A         40       34861A         40       34862A         41       34863         41       34864         41       34865         42       34867A                          | Yoke, Governor<br>Rod Assy., Governor (Incl. 15A & 15B)<br>Governor Lever Assy.<br>Clamp, Governor lever<br>Screw, 8-32 x 5/16"<br>Seal, Oil<br>Blower Housing Baffle (Without electric starter knockout)<br>(Use as required)<br>Blower Housing Baffle (With electric starter knockout) (Use<br>as required)<br>Baffle, Blower housing<br>Screw, 1/4-20 x 5/8"<br>Crankshaft<br>Screw, 10-32 x 3/4"<br>Lockwasher, #8 E.T.                                                                                                                 |
| 15 30699C<br>16 33454<br>17 29916<br>18 650548<br>20 35319<br>25 29536<br>25 35256A<br>25 35256A<br>25 35326<br>26 650561<br>30 35420A<br>35 29826<br>36 29918<br>37A 30322<br>37 29216<br>38 29642<br>40 34860A<br>40 34861A<br>40 34861A<br>40 34862A<br>41 34863<br>41 34863<br>41 34864<br>41 34865<br>42 34866A<br>42 34867A                                                                                                                                                                                                                                             | Rod Ássy., Governor (Incl. 15A & 15B)<br>Governor Lever Assy.<br>Clamp, Governor lever<br>Screw, 8-32 x 5/16"<br>Seal, Oil<br>Blower Housing Baffle (Without electric starter knockout)<br>(Use as required)<br>Blower Housing Baffle (With electric starter knockout) (Use<br>as required)<br>Baffle, Blower housing<br>Screw, 1/4-20 x 5/8"<br>Crankshaft<br>Screw, 10-32 x 3/4"<br>Lockwasher, #8 E.T.                                                                                                                                   |
| 16 33454<br>17 29916<br>18 650548<br>20 35319<br>25 29536<br>25 35256A<br>25 35256A<br>25 35326<br>26 650561<br>30 35420A<br>35 29826<br>36 29918<br>37A 30322<br>37 29216<br>38 29642<br>40 34860A<br>40 34861A<br>40 34861A<br>40 34862A<br>41 34863<br>41 34863<br>41 34864<br>41 34865<br>42 34866A<br>42 34867A                                                                                                                                                                                                                                                          | Governor Lever Assy.<br>Clamp, Governor lever<br>Screw, 8-32 x 5/16"<br>Seal, Oil<br>Blower Housing Baffle (Without electric starter knockout)<br>(Use as required)<br>Blower Housing Baffle (With electric starter knockout) (Use<br>as required)<br>Baffle, Blower housing<br>Screw, 1/4-20 x 5/8"<br>Crankshaft<br>Screw, 10-32 x 3/4"<br>Lockwasher, #8 E.T.                                                                                                                                                                            |
| 17 29916<br>18 650548<br>20 35319<br>25 29536<br>25 35256A<br>25 35256A<br>25 35266<br>26 650561<br>30 35420A<br>35 29826<br>36 29918<br>37A 30322<br>37 29216<br>38 29642<br>40 34860A<br>40 34860A<br>40 34861A<br>40 34862A<br>41 34863<br>41 34863<br>41 34864<br>41 34864<br>41 34865<br>42 34867A                                                                                                                                                                                                                                                                       | Clamp, Governor lever<br>Screw, 8-32 x 5/16"<br>Seal, Oil<br>Blower Housing Baffle (Without electric starter knockout)<br>(Use as required)<br>Blower Housing Baffle (With electric starter knockout) (Use<br>as required)<br>Baffle, Blower housing<br>Screw, 1/4-20 x 5/8"<br>Crankshaft<br>Screw, 10-32 x 3/4"<br>Lockwasher, #8 E.T.                                                                                                                                                                                                    |
| 18       650548         20       35319         25       29536         25       35256A         25       35256A         26       650561         30       35420A         35       29826         36       29918         37A       30322         37       29216         38       29642         40       34860A         40       34861A         40       34862A         41       34863         41       34865         42       34867A                                                                                                                                               | Screw, 8-32 x 5/16"<br>Seal, Oil<br>Blower Housing Baffle (Without electric starter knockout)<br>(Use as required)<br>Blower Housing Baffle (With electric starter knockout) (Use<br>as required)<br>Baffle, Blower housing<br>Screw, 1/4-20 x 5/8"<br>Crankshaft<br>Screw, 10-32 x 3/4"<br>Lockwasher, #8 E.T.                                                                                                                                                                                                                             |
| 20 35319<br>25 29536<br>25 35256A<br>25 35326<br>26 650561<br>30 35420A<br>35 29826<br>36 29918<br>37A 30322<br>37 29216<br>38 29642<br>40 34860A<br>40 34860A<br>40 34861A<br>40 34861A<br>40 34862A<br>41 34863<br>41 34863<br>41 34865<br>42 34866A<br>42 34867A                                                                                                                                                                                                                                                                                                           | Seal, Oil<br>Blower Housing Baffle (Without electric starter knockout)<br>(Use as required)<br>Blower Housing Baffle (With electric starter knockout) (Use<br>as required)<br>Baffle, Blower housing<br>Screw, 1/4-20 x 5/8"<br>Crankshaft<br>Screw, 10-32 x 3/4"<br>Lockwasher, #8 E.T.                                                                                                                                                                                                                                                    |
| 25 29536<br>25 35256A<br>25 35326<br>26 650561<br>30 35420A<br>35 29826<br>36 29918<br>37A 30322<br>37 29216<br>38 29642<br>40 34860A<br>40 34860A<br>40 34861A<br>40 34861A<br>40 34862A<br>41 34863<br>41 34863<br>41 34865<br>42 34866A<br>42 34867A                                                                                                                                                                                                                                                                                                                       | Blower Housing Baffle (Without electric starter knockout)<br>(Use as required)<br>Blower Housing Baffle (With electric starter knockout) (Use<br>as required)<br>Baffle, Blower housing<br>Screw, 1/4-20 x 5/8"<br>Crankshaft<br>Screw, 10-32 x 3/4"<br>Lockwasher, #8 E.T.                                                                                                                                                                                                                                                                 |
| 25 35256A<br>25 35326<br>26 650561<br>30 35420A<br>35 29826<br>36 29918<br>37A 30322<br>37 29216<br>38 29642<br>40 34860A<br>40 34860A<br>40 34861A<br>40 34861A<br>40 34862A<br>41 34863<br>41 34863<br>41 34865<br>42 34866A<br>42 34867A                                                                                                                                                                                                                                                                                                                                   | (Use as required)<br>Blower Housing Baffle (With electric starter knockout) (Use<br>as required)<br>Baffle, Blower housing<br>Screw, 1/4-20 x 5/8"<br>Crankshaft<br>Screw, 10-32 x 3/4"<br>Lockwasher, #8 E.T.                                                                                                                                                                                                                                                                                                                              |
| 25 35256A<br>25 35326<br>26 650561<br>30 35420A<br>35 29826<br>36 29918<br>37A 30322<br>37 29216<br>38 29642<br>40 34860A<br>40 34860A<br>40 34861A<br>40 34861A<br>40 34862A<br>41 34863<br>41 34863<br>41 34864<br>41 34865<br>42 34867A                                                                                                                                                                                                                                                                                                                                    | Blower Housing Baffle (With electric starter knockout) (Use<br>as required)<br>Baffle, Blower housing<br>Screw, 1/4-20 x 5/8"<br>Crankshaft<br>Screw, 10-32 x 3/4"<br>Lockwasher, #8 E.T.                                                                                                                                                                                                                                                                                                                                                   |
| 25 35326<br>26 650561<br>30 35420A<br>35 29826<br>36 29918<br>37A 30322<br>37 29216<br>38 29642<br>40 34860A<br>40 34860A<br>40 34861A<br>40 34862A<br>41 34863<br>41 34865<br>42 34866A<br>42 34867A                                                                                                                                                                                                                                                                                                                                                                         | as required)<br>Baffle, Blower housing<br>Screw, 1/4-20 x 5/8"<br>Crankshaft<br>Screw, 10-32 x 3/4"<br>Lockwasher, #8 E.T.                                                                                                                                                                                                                                                                                                                                                                                                                  |
| 25 35326<br>26 650561<br>30 35420A<br>35 29826<br>36 29918<br>37A 30322<br>37 29216<br>38 29642<br>40 34860A<br>40 34860A<br>40 34861A<br>40 34862A<br>41 34863<br>41 34863<br>41 34865<br>42 34866A<br>42 34867A                                                                                                                                                                                                                                                                                                                                                             | Baffle, Blower housing<br>Screw, 1/4-20 x 5/8"<br>Crankshaft<br>Screw, 10-32 x 3/4"<br>Lockwasher, #8 E.T.                                                                                                                                                                                                                                                                                                                                                                                                                                  |
| 26 650561<br>30 35420A<br>35 29826<br>36 29918<br>37A 30322<br>37 29216<br>38 29642<br>40 34860A<br>40 34860A<br>40 34861A<br>40 34862A<br>41 34863<br>41 34863<br>41 34865<br>42 34866A<br>42 34867A                                                                                                                                                                                                                                                                                                                                                                         | Screw, 1/4-20 x 5/8"<br>Crankshaft<br>Screw, 10-32 x 3/4"<br>Lockwasher, #8 E.T.                                                                                                                                                                                                                                                                                                                                                                                                                                                            |
| 30       35420A         35       29826         36       29918         37A       30322         37       29216         38       29642         40       34860A         40       34861A         40       34862A         41       34863         41       34865         42       34866A         42       34867A                                                                                                                                                                                                                                                                     | Crankshaft<br>Screw, 10-32 x 3/4"<br>Lockwasher, #8 E.T.                                                                                                                                                                                                                                                                                                                                                                                                                                                                                    |
| 35       29826         36       29918         37A       30322         37       29216         38       29642         40       34860A         40       34861A         40       34862A         41       34863         41       34865         42       34866A         42       34867A                                                                                                                                                                                                                                                                                             | Screw, 10-32 x 3/4"<br>Lockwasher, #8 E.T.                                                                                                                                                                                                                                                                                                                                                                                                                                                                                                  |
| 36       29918         37A       30322         37       29216         38       29642         40       34860A         40       34861A         40       34862A         41       34863         41       34865         42       34866A         42       34867A                                                                                                                                                                                                                                                                                                                    | Lockwasher, #8 E.T.                                                                                                                                                                                                                                                                                                                                                                                                                                                                                                                         |
| 36       29918         37A       30322         37       29216         38       29642         40       34860A         40       34861A         40       34862A         41       34863         41       34865         42       34866A         42       34867A                                                                                                                                                                                                                                                                                                                    | Lockwasher, #8 E.T.                                                                                                                                                                                                                                                                                                                                                                                                                                                                                                                         |
| 37A       30322         37       29216         38       29642         40       34860A         40       34861A         40       34862A         41       34863         41       34865         42       34866A         42       34867A                                                                                                                                                                                                                                                                                                                                           |                                                                                                                                                                                                                                                                                                                                                                                                                                                                                                                                             |
| <ul> <li>37 29216</li> <li>38 29642</li> <li>40 34860A</li> <li>40 34861A</li> <li>40 34862A</li> <li>41 34863</li> <li>41 34865</li> <li>42 34866A</li> <li>42 34867A</li> </ul>                                                                                                                                                                                                                                                                                                                                                                                             | NULA LOCKWASDEL 6-52                                                                                                                                                                                                                                                                                                                                                                                                                                                                                                                        |
| <ul> <li>38 29642</li> <li>40 34860A</li> <li>40 34861A</li> <li>40 34862A</li> <li>41 34863</li> <li>41 34864</li> <li>41 34865</li> <li>42 34866A</li> <li>42 34867A</li> </ul>                                                                                                                                                                                                                                                                                                                                                                                             | Locknut, 10-32                                                                                                                                                                                                                                                                                                                                                                                                                                                                                                                              |
| <ul> <li>40 34860A</li> <li>40 34861A</li> <li>40 34862A</li> <li>41 34863</li> <li>41 34864</li> <li>41 34865</li> <li>42 34866A</li> <li>42 34867A</li> </ul>                                                                                                                                                                                                                                                                                                                                                                                                               |                                                                                                                                                                                                                                                                                                                                                                                                                                                                                                                                             |
| 40 34861A<br>40 34862A<br>41 34863<br>41 34864<br>41 34865<br>42 34866A<br>42 34867A                                                                                                                                                                                                                                                                                                                                                                                                                                                                                          | Ring, Retaining                                                                                                                                                                                                                                                                                                                                                                                                                                                                                                                             |
| 40 34862A<br>41 34863<br>41 34864<br>41 34865<br>42 34866A<br>42 34867A                                                                                                                                                                                                                                                                                                                                                                                                                                                                                                       | Piston, Pin & Ring Set (Std.)(3-5/16")                                                                                                                                                                                                                                                                                                                                                                                                                                                                                                      |
| <ul> <li>41 34863</li> <li>41 34864</li> <li>41 34865</li> <li>42 34866A</li> <li>42 34867A</li> </ul>                                                                                                                                                                                                                                                                                                                                                                                                                                                                        | Piston, Pin & Ring Set (.010" OS)                                                                                                                                                                                                                                                                                                                                                                                                                                                                                                           |
| 41 34864<br>41 34865<br>42 34866A<br>42 34867A                                                                                                                                                                                                                                                                                                                                                                                                                                                                                                                                | Piston, Pin & Ring Set (.020" OS)                                                                                                                                                                                                                                                                                                                                                                                                                                                                                                           |
| 41 34864<br>41 34865<br>42 34866A<br>42 34867A                                                                                                                                                                                                                                                                                                                                                                                                                                                                                                                                | Piston & Pin Ass'y. (Std.)(3-5/16")(I ncl.43)                                                                                                                                                                                                                                                                                                                                                                                                                                                                                               |
| 41 34865<br>42 34866A<br>42 34867A                                                                                                                                                                                                                                                                                                                                                                                                                                                                                                                                            | Piston & Pin Ass'y. (.010" OS) (Incl. 43)                                                                                                                                                                                                                                                                                                                                                                                                                                                                                                   |
| 42 34866A<br>42 34867A                                                                                                                                                                                                                                                                                                                                                                                                                                                                                                                                                        | Piston & Pin Ass'y. (.020" OS) (Incl. 43)                                                                                                                                                                                                                                                                                                                                                                                                                                                                                                   |
| 42 34867A                                                                                                                                                                                                                                                                                                                                                                                                                                                                                                                                                                     | Ring Set (Std.) (3-5/16" Bore)                                                                                                                                                                                                                                                                                                                                                                                                                                                                                                              |
|                                                                                                                                                                                                                                                                                                                                                                                                                                                                                                                                                                               |                                                                                                                                                                                                                                                                                                                                                                                                                                                                                                                                             |
| /17 3/1868/                                                                                                                                                                                                                                                                                                                                                                                                                                                                                                                                                                   | Ring Set (.010" OS)                                                                                                                                                                                                                                                                                                                                                                                                                                                                                                                         |
|                                                                                                                                                                                                                                                                                                                                                                                                                                                                                                                                                                               | Ring Set (.020" OS)                                                                                                                                                                                                                                                                                                                                                                                                                                                                                                                         |
|                                                                                                                                                                                                                                                                                                                                                                                                                                                                                                                                                                               | Ring, Piston Pin retaining                                                                                                                                                                                                                                                                                                                                                                                                                                                                                                                  |
| 45 35373A                                                                                                                                                                                                                                                                                                                                                                                                                                                                                                                                                                     | Rod Assy., Connecting (Incl. 46, 47 & 49)                                                                                                                                                                                                                                                                                                                                                                                                                                                                                                   |
| 46 650908                                                                                                                                                                                                                                                                                                                                                                                                                                                                                                                                                                     | Bolt, Connecting rod                                                                                                                                                                                                                                                                                                                                                                                                                                                                                                                        |
|                                                                                                                                                                                                                                                                                                                                                                                                                                                                                                                                                                               | Connecting Rod Bolt (2 pcs. on early Specs.)                                                                                                                                                                                                                                                                                                                                                                                                                                                                                                |
|                                                                                                                                                                                                                                                                                                                                                                                                                                                                                                                                                                               | Lifter, Valve                                                                                                                                                                                                                                                                                                                                                                                                                                                                                                                               |
|                                                                                                                                                                                                                                                                                                                                                                                                                                                                                                                                                                               | Dipper, Oil                                                                                                                                                                                                                                                                                                                                                                                                                                                                                                                                 |
|                                                                                                                                                                                                                                                                                                                                                                                                                                                                                                                                                                               |                                                                                                                                                                                                                                                                                                                                                                                                                                                                                                                                             |
|                                                                                                                                                                                                                                                                                                                                                                                                                                                                                                                                                                               | Camshaft (MCR)                                                                                                                                                                                                                                                                                                                                                                                                                                                                                                                              |
|                                                                                                                                                                                                                                                                                                                                                                                                                                                                                                                                                                               | Extension, Blower housing                                                                                                                                                                                                                                                                                                                                                                                                                                                                                                                   |
|                                                                                                                                                                                                                                                                                                                                                                                                                                                                                                                                                                               | Screw, 1/4-20 x 5/8"                                                                                                                                                                                                                                                                                                                                                                                                                                                                                                                        |
| 65 650128                                                                                                                                                                                                                                                                                                                                                                                                                                                                                                                                                                     | Screw, 10-24 x 1/2"                                                                                                                                                                                                                                                                                                                                                                                                                                                                                                                         |
| 69 35262                                                                                                                                                                                                                                                                                                                                                                                                                                                                                                                                                                      | * Gasket, Flange                                                                                                                                                                                                                                                                                                                                                                                                                                                                                                                            |
|                                                                                                                                                                                                                                                                                                                                                                                                                                                                                                                                                                               | Cyl.Cover (Incl.71,75,80,179,180,220, 221)                                                                                                                                                                                                                                                                                                                                                                                                                                                                                                  |
|                                                                                                                                                                                                                                                                                                                                                                                                                                                                                                                                                                               | Plug, Oil drain                                                                                                                                                                                                                                                                                                                                                                                                                                                                                                                             |
|                                                                                                                                                                                                                                                                                                                                                                                                                                                                                                                                                                               | Seal, Oil                                                                                                                                                                                                                                                                                                                                                                                                                                                                                                                                   |
|                                                                                                                                                                                                                                                                                                                                                                                                                                                                                                                                                                               |                                                                                                                                                                                                                                                                                                                                                                                                                                                                                                                                             |
|                                                                                                                                                                                                                                                                                                                                                                                                                                                                                                                                                                               | Shaft, Mechanical governor                                                                                                                                                                                                                                                                                                                                                                                                                                                                                                                  |
|                                                                                                                                                                                                                                                                                                                                                                                                                                                                                                                                                                               | Washer, Flat                                                                                                                                                                                                                                                                                                                                                                                                                                                                                                                                |
| 82 35378                                                                                                                                                                                                                                                                                                                                                                                                                                                                                                                                                                      | Gear Assy., Governor (Incl. 81)                                                                                                                                                                                                                                                                                                                                                                                                                                                                                                             |
| 83 30588A                                                                                                                                                                                                                                                                                                                                                                                                                                                                                                                                                                     | Spool, Governor                                                                                                                                                                                                                                                                                                                                                                                                                                                                                                                             |
|                                                                                                                                                                                                                                                                                                                                                                                                                                                                                                                                                                               | Ring, Retaining                                                                                                                                                                                                                                                                                                                                                                                                                                                                                                                             |
|                                                                                                                                                                                                                                                                                                                                                                                                                                                                                                                                                                               | Screw, 1/4-20 x 1-3/16 (Use as required)                                                                                                                                                                                                                                                                                                                                                                                                                                                                                                    |
|                                                                                                                                                                                                                                                                                                                                                                                                                                                                                                                                                                               |                                                                                                                                                                                                                                                                                                                                                                                                                                                                                                                                             |
|                                                                                                                                                                                                                                                                                                                                                                                                                                                                                                                                                                               | Screw, 1/4-20 x 1-11/16" (Use as required)                                                                                                                                                                                                                                                                                                                                                                                                                                                                                                  |
|                                                                                                                                                                                                                                                                                                                                                                                                                                                                                                                                                                               |                                                                                                                                                                                                                                                                                                                                                                                                                                                                                                                                             |
|                                                                                                                                                                                                                                                                                                                                                                                                                                                                                                                                                                               | Key, Flywheel                                                                                                                                                                                                                                                                                                                                                                                                                                                                                                                               |
| 92 650880                                                                                                                                                                                                                                                                                                                                                                                                                                                                                                                                                                     | Flywheel                                                                                                                                                                                                                                                                                                                                                                                                                                                                                                                                    |
|                                                                                                                                                                                                                                                                                                                                                                                                                                                                                                                                                                               |                                                                                                                                                                                                                                                                                                                                                                                                                                                                                                                                             |
|                                                                                                                                                                                                                                                                                                                                                                                                                                                                                                                                                                               | Flywheel<br>Washer, Lock                                                                                                                                                                                                                                                                                                                                                                                                                                                                                                                    |
| 102 650872                                                                                                                                                                                                                                                                                                                                                                                                                                                                                                                                                                    | Flywheel                                                                                                                                                                                                                                                                                                                                                                                                                                                                                                                                    |

|      |         | y Description                                              |
|------|---------|------------------------------------------------------------|
| 103  | 650814  | Screw, Torx T-15, 10-24 x 1"                               |
| 108  | 29783   | Pin, Crankshaft gear (Only serviceable when gear is pinned |
|      |         | to crank.)                                                 |
| 109  | 33245   | Gear, Crankshaft                                           |
|      | 34923A  | * Gasket, Cylinder head                                    |
|      | 34030A  | Head, Cylinder                                             |
|      | 27878A  | Exhaust Valve (Std.) (Incl. 151)                           |
|      | 27880A  |                                                            |
|      |         | Exhaust Valve (1/32" OS) (Incl. 151)                       |
|      | 34035   | Intake Valve (Std.) (Incl. 151)                            |
|      | 34036   | Intake Valve (1/32" OS) (Incl. 151)                        |
|      | 650691  | Washer (Do not use with No. 6021A scr ew.)                 |
| 128  | 650690  | Washer, Belleville (Use as required)                       |
| 129  | 650727  | Screw, 5/16-18 x 1-3/4 (Use as requir ed)                  |
| 130  | 6021A   | Screw, 5/16-18 x 1-1/2" (Use as required, but do notuse No |
|      |         | 650691 washer.)                                            |
| 130  | 650711  | Screw, 5/16-18 x 1-5/8 " (Use as required) (Can use 6021A  |
|      |         | but discard 650691 washer.)                                |
|      | 650694A | Screw, 5/16-18 x 2" (Use as required)                      |
| 131  | 650737  | Screw, 1/4-20 x 1/2" (Use as required )                    |
| 131  | 650738  | Screw, 1/4-20 x 5/8 (Use as required)                      |
| 131A | 650713  | Screw, 5/16-18 x 5/8"                                      |
|      | 650890  | Washer, Internal Lock                                      |
|      | 30747   | Clip, Spark plug shorting                                  |
|      | 33636   | Resistor Spark Plug                                        |
|      | 33369   | Bracket, Governor gear                                     |
|      |         |                                                            |
|      | 650836  | Screw, 10-24 x 1/2"                                        |
|      | 35862   | Seal Assy., Intake valve                                   |
|      | 27881   | Spring, Valve                                              |
|      | 32581   | Cap, Lower valve spring                                    |
|      | 27896A  | * Gasket, Breather                                         |
|      | 28423   | Body, Breather                                             |
| 171  | 28424   | Element, Breather                                          |
| 172  | 28425   | Cover, Breather                                            |
| 173  | 35350   | Tube, Breather                                             |
|      | 650128  | Screw, 10-24 x 1/2"                                        |
|      | 29752   | Nut & Lockwasher, 1/4-28                                   |
|      | 30088A  | Screw, 1/4-28 x 1"                                         |
|      | 33263   | -                                                          |
|      |         | * Gasket, Carburetor                                       |
|      | 34707   | Pipe, Intake                                               |
|      | 34661   | Link, Governor lever                                       |
|      | 34677   | Control Bracket (Incl.19, 203, 204, 2 06, 209)             |
|      | 31342   | Spring, Compression                                        |
|      | 650549  | Screw, 5-40 x 7/16"                                        |
| 207  | 33878   | Link, Governor lever-to-throttle                           |
| 209  | 650821  | Screw, 10-32 x 1/2"                                        |
| 215  | 32410   | Knob, Speed control                                        |
| 222A |         | Pop Rivet (Can be purchased locally)                       |
|      | 650378  | Screw, Torx T-30, 5/16-18 x 1-1/8"                         |
|      | 27915A  | * Gasket, Intake pipe                                      |
|      |         | •••                                                        |
|      | 33269A  | Cover, Air cleaner                                         |
|      | 33375D  | Blower Housing (For electric starter)                      |
|      | 650788  | Screw, 5/16-18 x 3/4"                                      |
|      | 29747B  | Screw, 5/16-24 x 21/32"                                    |
| 265  | 33272B  | Cover, Cylinder head                                       |
| 275  | 33280A  | Muffler                                                    |
| 213  |         |                                                            |