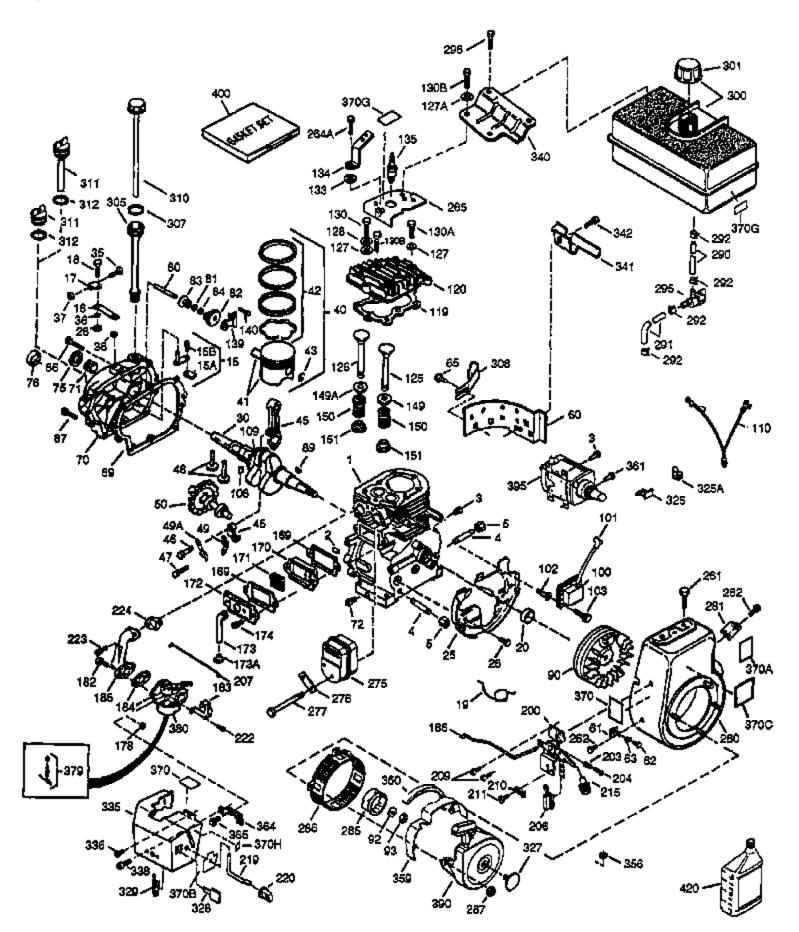

| 1 35371<br>2 27652<br>15 30699C<br>15B 650494<br>15A 30700<br>16 33454<br>17 29916<br>18 650548<br>20 35319<br>25 29536<br>25 35256A | Cylinder (Cl liner)(3-5/16")(Incl.2,2 0 & 72)<br>Pin, Dowel<br>Rod Assy., Governor (Incl. 15A & 15B)<br>Screw, 6-40 x 5/16"<br>Yoke, Governor<br>Governor Lever Assy.<br>Clamp, Governor lever<br>Screw, 8-32 x 5/16"<br>Seal, Oil<br>Blower Housing Baffle (Without electric starter knockout)<br>(Use as required)<br>Blower Housing Baffle (With electric starter knockout) (Use |
|--------------------------------------------------------------------------------------------------------------------------------------|-------------------------------------------------------------------------------------------------------------------------------------------------------------------------------------------------------------------------------------------------------------------------------------------------------------------------------------------------------------------------------------|
| 1530699C15B65049415A30700163345417299161865054820353192529536                                                                        | Pin, Dowel<br>Rod Assy., Governor (Incl. 15A & 15B)<br>Screw, 6-40 x 5/16"<br>Yoke, Governor<br>Governor Lever Assy.<br>Clamp, Governor lever<br>Screw, 8-32 x 5/16"<br>Seal, Oil<br>Blower Housing Baffle (Without electric starter knockout)<br>(Use as required)                                                                                                                 |
| 15B 650494   15A 30700   16 33454   17 29916   18 650548   20 35319   25 29536                                                       | Screw, 6-40 x 5/16"<br>Yoke, Governor<br>Governor Lever Assy.<br>Clamp, Governor lever<br>Screw, 8-32 x 5/16"<br>Seal, Oil<br>Blower Housing Baffle (Without electric starter knockout)<br>(Use as required)                                                                                                                                                                        |
| 15B 650494   15A 30700   16 33454   17 29916   18 650548   20 35319   25 29536                                                       | Screw, 6-40 x 5/16"<br>Yoke, Governor<br>Governor Lever Assy.<br>Clamp, Governor lever<br>Screw, 8-32 x 5/16"<br>Seal, Oil<br>Blower Housing Baffle (Without electric starter knockout)<br>(Use as required)                                                                                                                                                                        |
| 15A 30700<br>16 33454<br>17 29916<br>18 650548<br>20 35319<br>25 29536                                                               | Yoke, Governor<br>Governor Lever Assy.<br>Clamp, Governor lever<br>Screw, 8-32 x 5/16"<br>Seal, Oil<br>Blower Housing Baffle (Without electric starter knockout)<br>(Use as required)                                                                                                                                                                                               |
| 16 33454<br>17 29916<br>18 650548<br>20 35319<br>25 29536                                                                            | Governor Lever Assy.<br>Clamp, Governor lever<br>Screw, 8-32 x 5/16"<br>Seal, Oil<br>Blower Housing Baffle (Without electric starter knockout)<br>(Use as required)                                                                                                                                                                                                                 |
| 17 29916<br>18 650548<br>20 35319<br>25 29536                                                                                        | Clamp, Governor lever<br>Screw, 8-32 x 5/16"<br>Seal, Oil<br>Blower Housing Baffle (Without electric starter knockout)<br>(Use as required)                                                                                                                                                                                                                                         |
| 18 650548<br>20 35319<br>25 29536                                                                                                    | Screw, 8-32 x 5/16"<br>Seal, Oil<br>Blower Housing Baffle (Without electric starter knockout)<br>(Use as required)                                                                                                                                                                                                                                                                  |
| 20 35319<br>25 29536                                                                                                                 | Seal, Oil<br>Blower Housing Baffle (Without electric starter knockout)<br>(Use as required)                                                                                                                                                                                                                                                                                         |
| 25 29536                                                                                                                             | Blower Housing Baffle (Without electric starter knockout) (Use as required)                                                                                                                                                                                                                                                                                                         |
|                                                                                                                                      | (Use as required)                                                                                                                                                                                                                                                                                                                                                                   |
| 25 35256A                                                                                                                            |                                                                                                                                                                                                                                                                                                                                                                                     |
| 25 35256A                                                                                                                            | Blower Housing Baffle (With electric starter knockout) (Use                                                                                                                                                                                                                                                                                                                         |
|                                                                                                                                      |                                                                                                                                                                                                                                                                                                                                                                                     |
|                                                                                                                                      | as required)                                                                                                                                                                                                                                                                                                                                                                        |
| 25 35326                                                                                                                             | Baffle, Blower housing                                                                                                                                                                                                                                                                                                                                                              |
| 26 650561                                                                                                                            | Screw, 1/4-20 x 5/8"                                                                                                                                                                                                                                                                                                                                                                |
| 30 35389A                                                                                                                            | Crankshaft                                                                                                                                                                                                                                                                                                                                                                          |
| 35 29826                                                                                                                             | Screw, 10-32 x 3/4"                                                                                                                                                                                                                                                                                                                                                                 |
| 36 29918                                                                                                                             | Lockwasher, #8 E.T.                                                                                                                                                                                                                                                                                                                                                                 |
| 37 29216                                                                                                                             | Locknut, 10-32                                                                                                                                                                                                                                                                                                                                                                      |
| 37A 30322                                                                                                                            | Nut & Lockwasher, 8-32                                                                                                                                                                                                                                                                                                                                                              |
|                                                                                                                                      |                                                                                                                                                                                                                                                                                                                                                                                     |
| 38 29642                                                                                                                             | Ring, Retaining                                                                                                                                                                                                                                                                                                                                                                     |
| 40 34860A                                                                                                                            | Piston, Pin & Ring Set (Std.)(3-5/16")                                                                                                                                                                                                                                                                                                                                              |
| 40 34861A                                                                                                                            | Piston, Pin & Ring Set (.010" OS)                                                                                                                                                                                                                                                                                                                                                   |
| 40 34862A                                                                                                                            | Piston, Pin & Ring Set (.020" OS)                                                                                                                                                                                                                                                                                                                                                   |
| 41 34863                                                                                                                             | Piston & Pin Ass'y. (Std.)(3-5/16")(I ncl.43)                                                                                                                                                                                                                                                                                                                                       |
| 41 34864                                                                                                                             | Piston & Pin Ass'y. (.010" OS) (Incl. 43)                                                                                                                                                                                                                                                                                                                                           |
| 41 34865                                                                                                                             | Piston & Pin Ass'y. (.020" OS) (Incl. 43)                                                                                                                                                                                                                                                                                                                                           |
| 42 34866A                                                                                                                            | Ring Set (Std.) (3-5/16" Bore)                                                                                                                                                                                                                                                                                                                                                      |
|                                                                                                                                      |                                                                                                                                                                                                                                                                                                                                                                                     |
| 42 34867A                                                                                                                            | Ring Set (.010" OS)                                                                                                                                                                                                                                                                                                                                                                 |
| 42 34868A                                                                                                                            | Ring Set (.020" OS)                                                                                                                                                                                                                                                                                                                                                                 |
| 43 27888                                                                                                                             | Ring, Piston Pin retaining                                                                                                                                                                                                                                                                                                                                                          |
| 45 35373A                                                                                                                            | Rod Assy., Connecting (Incl. 46, 47 & 49)                                                                                                                                                                                                                                                                                                                                           |
| 46 650908                                                                                                                            | Bolt, Connecting rod                                                                                                                                                                                                                                                                                                                                                                |
| 47 650882                                                                                                                            | Connecting Rod Bolt (2 pcs. on early Specs.)                                                                                                                                                                                                                                                                                                                                        |
| 48 34034                                                                                                                             | Lifter, Valve                                                                                                                                                                                                                                                                                                                                                                       |
| 49 35374                                                                                                                             | Dipper, Oil                                                                                                                                                                                                                                                                                                                                                                         |
|                                                                                                                                      |                                                                                                                                                                                                                                                                                                                                                                                     |
| 50 35375                                                                                                                             | Camshaft (MCR)                                                                                                                                                                                                                                                                                                                                                                      |
| 60 33273A                                                                                                                            | Extension, Blower housing                                                                                                                                                                                                                                                                                                                                                           |
| 64 650802                                                                                                                            | Screw, 1/4-20 x 5/8"                                                                                                                                                                                                                                                                                                                                                                |
| 65 650128                                                                                                                            | Screw, 10-24 x 1/2"                                                                                                                                                                                                                                                                                                                                                                 |
| 69 35262                                                                                                                             | * Gasket, Flange                                                                                                                                                                                                                                                                                                                                                                    |
| 70 33626B                                                                                                                            | Cyl.Cover (Incl.71,75,80,179,180,220, 221)                                                                                                                                                                                                                                                                                                                                          |
| 72 27642                                                                                                                             | Plug, Oil drain                                                                                                                                                                                                                                                                                                                                                                     |
| 75 33625                                                                                                                             | Seal, Oil                                                                                                                                                                                                                                                                                                                                                                           |
|                                                                                                                                      |                                                                                                                                                                                                                                                                                                                                                                                     |
| 80 31845                                                                                                                             | Shaft, Mechanical governor                                                                                                                                                                                                                                                                                                                                                          |
| 81 30590A                                                                                                                            | Washer, Flat                                                                                                                                                                                                                                                                                                                                                                        |
| 82 35378                                                                                                                             | Gear Assy., Governor (Incl. 81)                                                                                                                                                                                                                                                                                                                                                     |
| 83 30588A                                                                                                                            | Spool, Governor                                                                                                                                                                                                                                                                                                                                                                     |
| 84 29193                                                                                                                             | Ring, Retaining                                                                                                                                                                                                                                                                                                                                                                     |
| 86 650833                                                                                                                            | Screw, 1/4-20 x 1-3/16 (Use as required)                                                                                                                                                                                                                                                                                                                                            |
| 87 650832                                                                                                                            | Screw, $1/4-20 \times 1-3/10$ (Use as required)<br>Screw, $1/4-20 \times 1-11/16^{"}$ (Use as required)                                                                                                                                                                                                                                                                             |
|                                                                                                                                      |                                                                                                                                                                                                                                                                                                                                                                                     |
| 89 32589                                                                                                                             | Key, Flywheel                                                                                                                                                                                                                                                                                                                                                                       |
| 90 611090                                                                                                                            | Flywheel                                                                                                                                                                                                                                                                                                                                                                            |
| 92 650880                                                                                                                            | Washer, Lock                                                                                                                                                                                                                                                                                                                                                                        |
| 93 650881                                                                                                                            | Nut, 5/8-18                                                                                                                                                                                                                                                                                                                                                                         |
| 100 35135                                                                                                                            | Solid State Assy.                                                                                                                                                                                                                                                                                                                                                                   |
| 102 650872                                                                                                                           | Stud, Solid state mounting                                                                                                                                                                                                                                                                                                                                                          |

|      |                 | Qty Description                                                       |
|------|-----------------|-----------------------------------------------------------------------|
|      | 650814          | Screw, Torx T-15, 10-24 x 1"                                          |
| 108  | 29783           | Pin, Crankshaft gear (Only serviceable when gear is pinned            |
|      |                 | to crank.)                                                            |
| 109  | 33245           | Gear, Crankshaft                                                      |
|      | 35187           | Wire, Ground                                                          |
|      | 34923A          | * Gasket, Cylinder head                                               |
|      | 34030A          | Head, Cylinder                                                        |
|      | 27878A          | Exhaust Valve (Std.) (Incl. 151)                                      |
|      | 27880A          | Exhaust Valve (1/32" OS) (Incl. 151)                                  |
|      | 34035           | Intake Valve (Std.) (Incl. 151)                                       |
|      | 34036           | Intake Valve (30.) (Ind. 131)<br>Intake Valve (1/32" OS) (Incl. 151)  |
|      | 650691          |                                                                       |
|      |                 | Washer (Do not use with No. 6021A scr ew.)                            |
|      | 650690          | Washer, Belleville (Use as required)                                  |
|      | 650727          | Screw, 5/16-18 x 1-3/4 (Use as required)                              |
| 130  | 6021A           | Screw, 5/16-18 x 1-1/2" (Use as required, but do notuse No            |
|      |                 | 650691 washer.)                                                       |
| 130  | 650711          | Screw, 5/16-18 x 1-5/8 " (Use as required) (Can use 6021A             |
|      |                 | but discard 650691 washer.)                                           |
| 130  | 650694A         | Screw, 5/16-18 x 2" (Use as required)                                 |
|      | 650737          | Screw, $1/4-20 \ge 1/2$ " (Use as required )                          |
|      | 650738          | Screw, 1/4-20 x 5/8 (Use as required)                                 |
|      | 650713          | Screw, 5/16-18 x 5/8"                                                 |
|      | 650890          | Washer, Internal Lock                                                 |
|      | 33636           | Resistor Spark Plug                                                   |
|      | 33369           | Bracket, Governor gear                                                |
|      | 650836          |                                                                       |
|      | 35862           | Screw, 10-24 x 1/2"                                                   |
|      | 27881           | Seal Assy., Intake valve                                              |
|      |                 | Spring, Valve                                                         |
|      | 32581           | Cap, Lower valve spring                                               |
|      | 27896A          | * Gasket, Breather                                                    |
|      | 28423           | Body, Breather                                                        |
|      | 28424           | Element, Breather                                                     |
|      | 28425           | Cover, Breather                                                       |
|      | 35350           | Tube, Breather                                                        |
|      | 650128          | Screw, 10-24 x 1/2"                                                   |
|      | 29752           | Nut & Lockwasher, 1/4-28                                              |
|      | 30088A          | Screw, 1/4-28 x 1"                                                    |
| 184  | 33263           | * Gasket, Carburetor                                                  |
|      | 34707           | Pipe, Intake                                                          |
| 186  | 34661           | Link, Governor lever                                                  |
| 200  | 34677           | Control Bracket (Incl.19, 203, 204, 2 06, 209)                        |
| 207  | 33878           | Link, Governor lever-to-throttle                                      |
| 209  | 650821          | Screw, 10-32 x 1/2"                                                   |
|      | 32410           | Knob, Speed control                                                   |
| 222A |                 | Pop Rivet (Can be purchased locally)                                  |
|      | 650378          | Screw, Torx T-30, 5/16-18 x 1-1/8"                                    |
|      | 27915A          | * Gasket, Intake pipe                                                 |
|      | 33269A          | Cover, Air cleaner                                                    |
|      | 33375D          | Blower Housing (For electric starter)                                 |
|      | 650788          | Screw, 5/16-18 x 3/4"                                                 |
|      | 29747B          |                                                                       |
|      |                 | Screw, 5/16-24 x 21/32"                                               |
|      | 33272B          | Cover, Cylinder head                                                  |
|      | 33280A          | Muffler<br>Dista Muffler locking                                      |
| 2/6  | 31588           | Plate, Muffler locking                                                |
|      |                 |                                                                       |
| 276  | 35741<br>650729 | Plate, Muffler locking<br>Screw, 5/16-18 x 3-3/16" (Use as requ ired) |

|      |         | Qty Description                                                            |
|------|---------|----------------------------------------------------------------------------|
| 277  | 651002  | Screw, 5/16-18 x 4-1/4" (Use as required)                                  |
| 281  | 33013   | Cover, Starter bubble                                                      |
| 282  | 650760  | Screw, 8-32 x 7/16"                                                        |
| 285  | 35287   | Cup, Starter                                                               |
|      | 35446   | Screen, Starter                                                            |
|      | 29752   | Nut, 1/4-28                                                                |
|      | 29774   | Fuel Line (Braided 8-1/4")(21cm)(As r equired)                             |
|      | 30962   | Fuel Line (Braided 32")(80cm)(As required)                                 |
|      | 30705   | Fuel Line (Braided 32) (40cm) (As required)                                |
|      | 26460   | Fuel Line Clamp (Use as required)                                          |
|      |         |                                                                            |
|      | 650665  | Screw, 1/4-15 x 7/8"<br>Fuel Teals (Ind. 202 & 201) NOTE: These teals were |
| 300  | 34156A  | Fuel Tank (Incl. 292 & 301) NOTE: These tanks were                         |
|      |         | builtwith different size fuel inlet openings. Tanks with the               |
|      |         | 1-3/16" I.D. opening use fuel cap 34210. Tanks with the                    |
|      |         | 1-1/2" I.D. opening use fuel cap 35355.                                    |
| 301A | 410144B | Fuel Cap (White Plastic)(Standard) (Use as required) (1.5"                 |
| 0017 |         | I.D.)                                                                      |
|      |         |                                                                            |
| 301A | 33032   | Fuel Cap (Red Plastic) (Spurt Resistant, Low Profile) (Use a               |
|      |         | required) (1.5" I.D.)                                                      |
| 3010 | 34210   | Fuel Cap (Red Plastic) (Spurt Resistant, High Profile) (Use                |
| 3017 | 54210   | as required) (1.5" I.D.)                                                   |
|      |         | as required) (1.5 1.D.)                                                    |
| 301A | 35355   | Fuel Cap (Red Plastic)(1.75" I.D.)                                         |
| 305  | 35554   | Oil Fill Tube                                                              |
| 307  | 35499   | "O" Ring                                                                   |
|      | 35540   | Clip, Fill tube                                                            |
|      | 36205   | Dipstick                                                                   |
|      | 29443   | Clip, Fuel line                                                            |
|      | 35392   | Plug, Starter                                                              |
|      | 31291   | Plug, Cover                                                                |
|      | 34154   | Plate, Upper fuel tank mtg.                                                |
|      | 34155   | Bracket, Lower fuel tank mtg.                                              |
|      | 650561  | Screw, 1/4-20 x 5/8"                                                       |
|      | 34686   | Decal, Name                                                                |
|      |         | ,                                                                          |
|      | 35344   | Decal, Control                                                             |
|      | 34346   | Decal, Instruction                                                         |
|      | 35274   | Decal, Instruction                                                         |
|      | 631021  | Inlet Needle, Seat & Clip Assy.                                            |
| 380  | 632242  | Carburetor (Incl. 184 & 379) (Refer to Division 5, Section A,              |
|      |         | page A4-4 for breakdown or Fiche 18B, Grid D-3)                            |
| 200  | 590633  | Rewind Starter (Refer to Division 5, Section C, page 30 for                |
| 390  |         | · · ·                                                                      |
|      |         | breakdown or Fiche 18B, Grid G-1)                                          |
| 400  | 33279G  | * Gasket Set (Incl. items marked *)                                        |
|      | 730225  | SAE 30 4-Cycle Engine Oil (Quart)                                          |
|      | 730226  | SAE 5W30 4-Cycle Engine Oil (Quart)                                        |
|      | 35824   | Muffler Optional                                                           |
| 4//  |         |                                                                            |