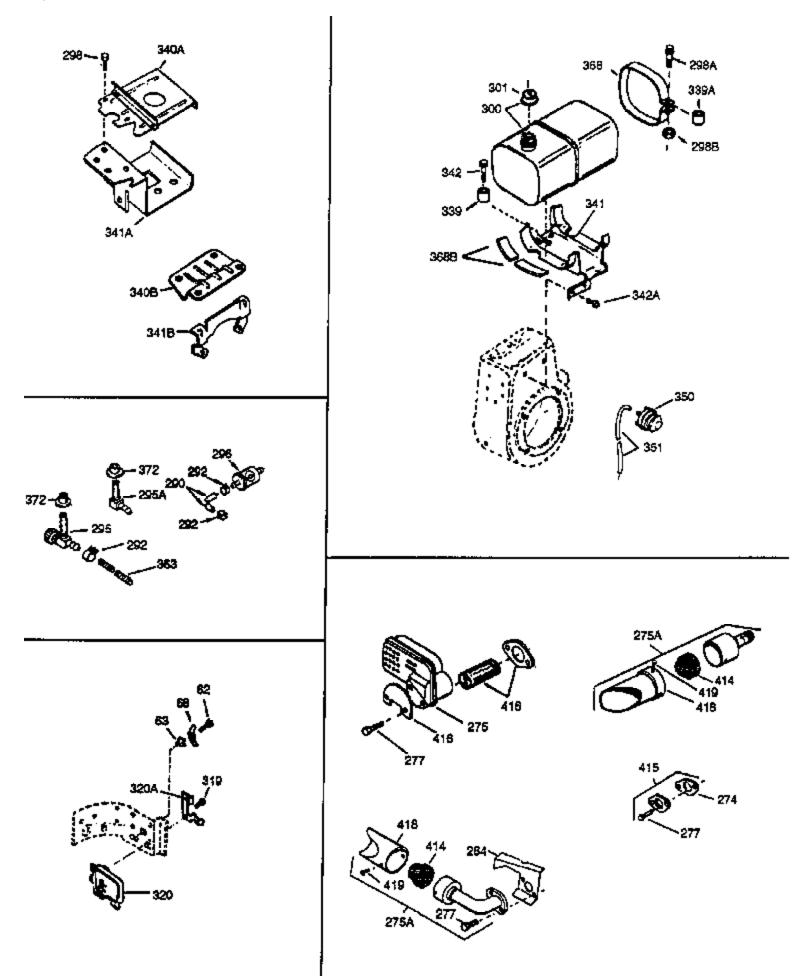

|      |         | Qty Description                                                            |
|------|---------|----------------------------------------------------------------------------|
| 277  | 651002  | Screw, 5/16-18 x 4-1/4" (Use as required)                                  |
| 281  | 33013   | Cover, Starter bubble                                                      |
| 282  | 650760  | Screw, 8-32 x 7/16"                                                        |
| 285  | 35287   | Cup, Starter                                                               |
|      | 35446   | Screen, Starter                                                            |
|      | 29752   | Nut, 1/4-28                                                                |
|      | 29774   | Fuel Line (Braided 8-1/4")(21cm)(As r equired)                             |
|      | 30962   | Fuel Line (Braided 32")(80cm)(As required)                                 |
|      | 30705   | Fuel Line (Braided 32) (40cm) (As required)                                |
|      | 26460   | Fuel Line Clamp (Use as required)                                          |
|      |         |                                                                            |
|      | 650665  | Screw, 1/4-15 x 7/8"<br>Fuel Teals (Ind. 202 & 201) NOTE: These teals were |
| 300  | 34156A  | Fuel Tank (Incl. 292 & 301) NOTE: These tanks were                         |
|      |         | builtwith different size fuel inlet openings. Tanks with the               |
|      |         | 1-3/16" I.D. opening use fuel cap 34210. Tanks with the                    |
|      |         | 1-1/2" I.D. opening use fuel cap 35355.                                    |
| 301A | 410144B | Fuel Cap (White Plastic)(Standard) (Use as required) (1.5"                 |
| 0017 |         | I.D.)                                                                      |
|      |         |                                                                            |
| 301A | 33032   | Fuel Cap (Red Plastic) (Spurt Resistant, Low Profile) (Use a               |
|      |         | required) (1.5" I.D.)                                                      |
| 3010 | 34210   | Fuel Cap (Red Plastic) (Spurt Resistant, High Profile) (Use                |
| 3017 | 54210   | as required) (1.5" I.D.)                                                   |
|      |         | as required) (1.5 1.D.)                                                    |
| 301A | 35355   | Fuel Cap (Red Plastic)(1.75" I.D.)                                         |
| 305  | 35554   | Oil Fill Tube                                                              |
| 307  | 35499   | "O" Ring                                                                   |
|      | 35540   | Clip, Fill tube                                                            |
|      | 36205   | Dipstick                                                                   |
|      | 29443   | Clip, Fuel line                                                            |
|      | 35392   | Plug, Starter                                                              |
|      | 31291   | Plug, Cover                                                                |
|      | 34154   | Plate, Upper fuel tank mtg.                                                |
|      | 34155   | Bracket, Lower fuel tank mtg.                                              |
|      | 650561  | Screw, 1/4-20 x 5/8"                                                       |
|      | 34686   | Decal, Name                                                                |
|      |         | ,                                                                          |
|      | 35344   | Decal, Control                                                             |
|      | 34346   | Decal, Instruction                                                         |
|      | 35274   | Decal, Instruction                                                         |
|      | 631021  | Inlet Needle, Seat & Clip Assy.                                            |
| 380  | 632242  | Carburetor (Incl. 184 & 379) (Refer to Division 5, Section A,              |
|      |         | page A4-4 for breakdown or Fiche 18B, Grid D-3)                            |
| 200  | 590633  | Rewind Starter (Refer to Division 5, Section C, page 30 for                |
| 390  |         | · · ·                                                                      |
|      |         | breakdown or Fiche 18B, Grid G-1)                                          |
| 400  | 33279G  | * Gasket Set (Incl. items marked *)                                        |
|      | 730225  | SAE 30 4-Cycle Engine Oil (Quart)                                          |
|      | 730226  | SAE 5W30 4-Cycle Engine Oil (Quart)                                        |
|      | 35824   | Muffler Optional                                                           |
| 4//  |         |                                                                            |

|       |         | Description                                                   |
|-------|---------|---------------------------------------------------------------|
| 37A   | 30322   | Nut & Lockwasher, 8-32                                        |
|       | 650802  | Screw, 1/4-20 x 5/8"                                          |
|       | 650727  | Screw, 5/16-18 x 1-3/4 (Use as requir ed)                     |
| 131A  | 650713  | Screw, 5/16-18 x 5/8"                                         |
| 131   | 650737  | Screw, 1/4-20 x 1/2" (Use as required )                       |
| 131   | 650738  | Screw, 1/4-20 x 5/8 (Use as required)                         |
| 222A  |         | Pop Rivet (Can be purchased locally)                          |
| 250B  | 33269A  | Cover, Air cleaner                                            |
| 274   | 35865   | Gasket, Exhaust                                               |
| 275   | 33280A  | Muffler                                                       |
| 277   | 650729  | Screw, 5/16-18 x 3-3/16" (Use as requ ired)                   |
| 277   | 651002  | Screw, 5/16-18 x 4-1/4" (Use as requi red)                    |
| 290   | 29774   | Fuel Line (Braided 8-1/4")(21cm)(As r equired)                |
| 290   | 30962   | Fuel Line (Braided 32")(80cm)(As requ ired)                   |
| 292   | 26460   | Fuel Line Clamp (Use as required)                             |
| 298   | 650665  | Screw, 1/4-15 x 7/8"                                          |
| 300   | 34156A  | Fuel Tank (Incl. 292 & 301) NOTE: These tanks were            |
|       |         | builtwith different size fuel inlet openings. Tanks with the  |
|       |         | 1-3/16" I.D. opening use fuel cap 34210. Tanks with the       |
|       |         | 1-1/2" I.D. opening use fuel cap 35355.                       |
| 3014  | 410144B | Fuel Cap (White Plastic)(Standard) (Use as required) (1.5"    |
| 001/1 |         | I.D.)                                                         |
|       |         |                                                               |
| 301A  | 33032   | Fuel Cap (Red Plastic) (Spurt Resistant, Low Profile) (Use as |
|       |         | required) (1.5" I.D.)                                         |
| 301A  | 34210   | Fuel Cap (Red Plastic) (Spurt Resistant, High Profile) (Use   |
| 001/1 | 01210   | as required) (1.5" I.D.)                                      |
|       |         |                                                               |
|       | 35355   | Fuel Cap (Red Plastic)(1.75" I.D.)                            |
|       | 31291   | Plug, Cover                                                   |
|       | 34155   | Bracket, Lower fuel tank mtg.                                 |
|       | 650561  | Screw, 1/4-20 x 5/8"                                          |
|       | 33323   | Opt.Muffler Screen (Mini-Bike applica tion)                   |
|       | 730130  | Kit, Exhaust adapter (Incl. 274 & 277 )                       |
|       | 33700   | Cover & Tube, Muffler (use as require d)                      |
|       | 650578  | Screw, 8-18 x 3/8" (use as required)                          |
|       | 730226  | SAE 5W30 4-Cycle Engine Oil (Quart)                           |
| 422   | 35824   | Muffler Optional                                              |
|       |         |                                                               |