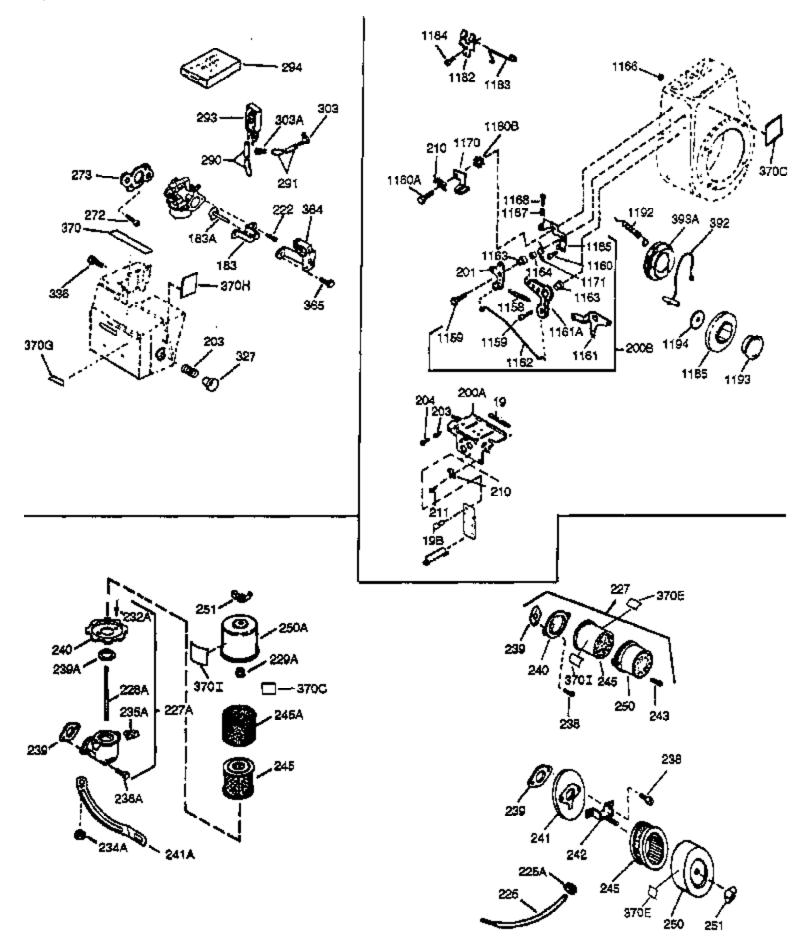

|       |                | Qty Description                                                   |
|-------|----------------|-------------------------------------------------------------------|
|       | 30322          | Nut & Lockwasher, 8-32                                            |
|       | 650802         | Screw, 1/4-20 x 5/8"                                              |
| 129   | 650727         | Screw, 5/16-18 x 1-3/4 (Use as requir ed)                         |
| 131   | 650737         | Screw, 1/4-20 x 1/2" (Use as required )                           |
| 131   | 650738         | Screw, 1/4-20 x 5/8 (Use as required)                             |
| 131A  | 650713         | Screw, 5/16-18 x 5/8"                                             |
| 200B  | 730152         | Control Bracket (Incl.1158-1171)(As r eq.)                        |
| 222A  |                | Pop Rivet (Can be purchased locally)                              |
| 227   | 730127         | Air Cleaner Ass'y. (Incl. 238, 239, 242, 246, 250) (Use as        |
|       |                | required)                                                         |
| 238   | 28820          | Screw, 10-32 x 1/2"                                               |
|       | 27272A         | * Gasket, Air cleaner                                             |
|       | 33266          | Bracket, Air cleaner                                              |
|       | 33267          | Bracket, Air cleaner                                              |
|       | 33268          | Element, Air cleaner                                              |
|       | 33269A         |                                                                   |
|       |                | Cover, Air cleaner                                                |
|       | 650513         | Nut, Wing 1/4-20                                                  |
|       | 29774          | Fuel Line (Braided 8-1/4")(21cm)(As r equired)                    |
|       | 30962          | Fuel Line (Braided 32")(80cm)(As required)                        |
|       | 30705          | Fuel Line (Braided 16")(40cm)(As required)                        |
| 293   | 33715          | Impulse Fuel Pump NOTE: 34385 and 33715 (WIP)pumps                |
|       |                | are replaced by 35813 and 35800 (WIP) pumps. The 33010            |
|       |                | (3000 series) repair kit is still available. The 35791 repair kit |
|       |                | is used with the 35813 and 35800 fuel pumps.                      |
| 294   | 35791          | Fuel Pump Repair Kit NOTE: 34385 and 33715 (WIP)pumps             |
|       |                | are replaced by 35813 and 35800 (WIP) pumps. The 33010            |
|       |                | (3000 series) repair kit is still available. The 35791 repair kit |
|       |                | is used with the 35813 and 35800 fuel pumps.                      |
|       |                |                                                                   |
| 301A  | 410144B        | Fuel Cap (White Plastic)(Standard) (Use as required) (1.5"        |
|       |                | I.D.)                                                             |
| 301A  | 33032          | Fuel Cap (Red Plastic) (Spurt Resistant, Low Profile) (Use as     |
|       |                | required) (1.5" I.D.)                                             |
| 204 4 | 24040          |                                                                   |
| 301A  | 34210          | Fuel Cap (Red Plastic) (Spurt Resistant, High Profile) (Use       |
|       |                | as required) (1.5" I.D.)                                          |
| 301A  | 35355          | Fuel Cap (Red Plastic)(1.75" I.D.)                                |
|       | 32958          | Fitting, Fuel                                                     |
|       | 35392          | Plug, Starter                                                     |
|       | 31291          | Plug, Cover                                                       |
|       | 34346          | Decal, Instruction                                                |
|       | 35274          | Decal, Instruction                                                |
|       | 730226         |                                                                   |
|       |                | SAE 5W30 4-Cycle Engine Oil (Quart)                               |
|       | 35824          | Muffler Optional                                                  |
|       | 30312          | Screw, 10-32 x 1/2"                                               |
|       | 28820          | Screw, 10-32 x 1/2"                                               |
|       | 27070<br>33816 | Lockwasher<br>Hub & Screen Assy.                                  |
|       |                |                                                                   |