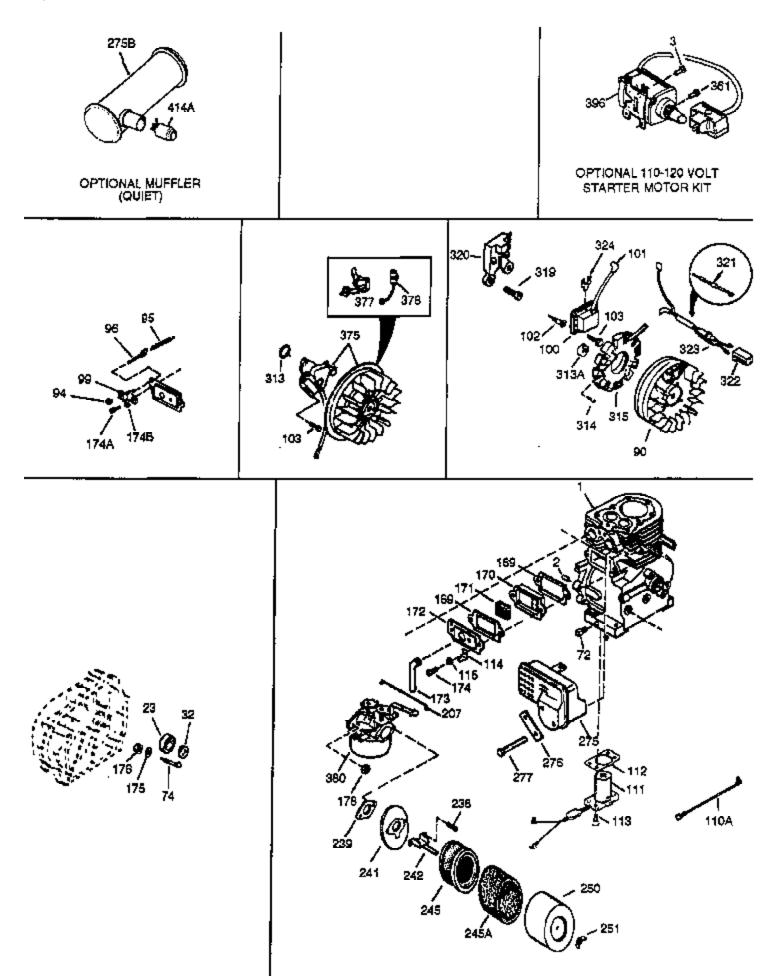

| Ref # | Part Number | Qty |                                                               |
|-------|-------------|-----|---------------------------------------------------------------|
| 1     | 35371       |     | Cylinder (CI liner)(3-5/16")(Incl.2,2 0 & 72)                 |
|       | 27652       |     | Pin, Dowel                                                    |
|       | 33627       |     | Bearing, Ball                                                 |
|       | 33628       |     | Washer, Thrust                                                |
|       | 30322       |     | Nut & Lockwasher, 8-32                                        |
|       | 650802      |     | Screw, 1/4-20 x 5/8"                                          |
|       | 27642       |     | Plug, Oil drain                                               |
|       | 31855       |     | Retainer, Bearing                                             |
|       |             |     |                                                               |
|       | 611090      |     | Flywheel                                                      |
|       | 35135       |     | Solid State Assy.                                             |
|       | 650872      |     | Stud, Solid state mounting                                    |
|       | 650814      |     | Screw, Torx T-15, 10-24 x 1"                                  |
|       | 650727      |     | Screw, 5/16-18 x 1-3/4 (Use as required)                      |
|       | 650737      |     | Screw, 1/4-20 x 1/2" (Use as required )                       |
|       | 650738      |     | Screw, 1/4-20 x 5/8 (Use as required)                         |
|       | 650713      |     | Screw, 5/16-18 x 5/8"                                         |
| 169   | 27896A      |     | * Gasket, Breather                                            |
| 170   | 28423       |     | Body, Breather                                                |
| 171   | 28424       |     | Element, Breather                                             |
| 172   | 28425       |     | Cover, Breather                                               |
| 173   | 35350       |     | Tube, Breather                                                |
|       | 650128      |     | Screw, 10-24 x 1/2"                                           |
|       | 650778      |     | Lockwasher                                                    |
|       | 650580      |     | Nut, Lock                                                     |
|       | 29752       |     | Nut & Lockwasher, 1/4-28                                      |
|       | 33878       |     | Link, Governor lever-to-throttle                              |
| 222A  | 00010       |     | Pop Rivet (Can be purchased locally)                          |
|       | 28820       |     | Screw, $10-32 \times 1/2''$                                   |
|       | 27272A      |     | * Gasket, Air cleaner                                         |
|       | 33266       |     |                                                               |
|       |             |     | Bracket, Air cleaner                                          |
|       | 33267       |     | Bracket, Air cleaner                                          |
|       | 33268       |     | Element, Air cleaner                                          |
|       | 33269A      |     | Cover, Air cleaner                                            |
|       | 650513      |     | Nut, Wing 1/4-20                                              |
|       | 33280A      |     |                                                               |
| 275B  | 391026      |     | Muffler (Incl. 284, 284A & 416) (This spark arrester          |
|       |             |     | mufflercan be used on any model.)                             |
| 276   | 31588       |     | Plate, Muffler locking                                        |
|       | 35741       |     | Plate, Muffler locking                                        |
|       | 650729      |     | Screw, 5/16-18 x 3-3/16" (Use as required)                    |
|       | 651002      |     | Screw, 5/16-18 x 4-1/4" (Use as required)                     |
|       |             |     | Fuel Cap (White Plastic)(Standard) (Use as required) (1.5"    |
| 301A  | 410144B     |     |                                                               |
|       |             |     | I.D.)                                                         |
| 301A  | 33032       |     | Fuel Cap (Red Plastic) (Spurt Resistant, Low Profile) (Use as |
|       |             |     | required) (1.5" I.D.)                                         |
| 00/4  | 0.1010      |     |                                                               |
| 301A  | 34210       |     | Fuel Cap (Red Plastic) (Spurt Resistant, High Profile) (Use   |
|       |             |     | as required) (1.5" I.D.)                                      |
| 201 \ | 35355       |     | Fuel Cap (Red Plastic)(1.75" I.D.)                            |
|       | 33876       |     | Gasket, Stator (Used only on Std. poi nt ign.)                |
|       |             |     |                                                               |
|       | 31291       |     | Plug, Cover<br>Broaker Beinte (Lee with Std. point i gn.)     |
|       | 30547A      |     | Breaker Points (Use with Std. point i gn.)                    |
| 380   | 632242      |     | Carburetor (Incl. 184 & 379) (Refer to Division 5, Section A, |
|       |             |     | page A4-4 for breakdown or Fiche 18B, Grid D-3)               |
| 421   | 730226      |     | SAE 5W30 4-Cycle Engine Oil (Quart)                           |
|       | 35824       |     | Muffler Optional                                              |
|       |             |     | · · · · · · · · · · · · · · · · · · ·                         |
|       |             |     |                                                               |