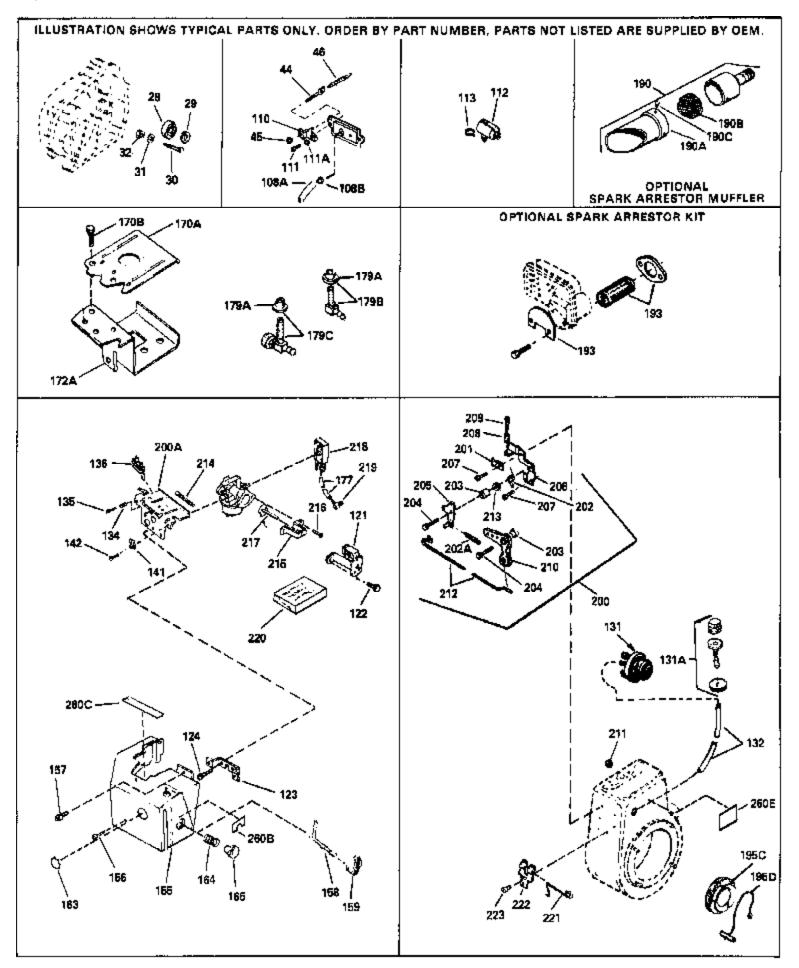

|     |                   | ty Description                                                                                  |
|-----|-------------------|-------------------------------------------------------------------------------------------------|
|     | 650832            | Screw, 1/4-20 x 1-11/16"                                                                        |
|     | 650833            | Screw, 1/4-20 x 1-3/16"                                                                         |
|     | 34011A            | Dipstick (Incl. 59)                                                                             |
|     | 33590             | "O" Ring, Dipstick                                                                              |
|     | 33893A            | Oil Fill Tube                                                                                   |
| 66  | 27878A            | Exhaust Valve (Std.) (Incl. 70)                                                                 |
| 66  | 27880A            | Exhaust Valve (1/32" OS) (Incl. 70)                                                             |
| 67  | 34035             | Intake Valve (Std.) (Incl. 70)                                                                  |
| 67  | 34036             | Intake Valve (1/32" OS) (Incl. 70)                                                              |
| 68  | 27882             | Cap, Upper valve spring                                                                         |
| 68A | 27882             | Cap, Upper valve spring                                                                         |
|     | 27881             | Spring, Valve                                                                                   |
|     | 32581             | Cap, Lower valve spring                                                                         |
|     | 32589             | Key, Flywheel                                                                                   |
|     | 29443             | Clip, Fuel line                                                                                 |
|     | 611091            | Flywheel (w/ring gear)                                                                          |
|     | 650815            | Washer, Belleville                                                                              |
|     | 8116              | Nut, Hex                                                                                        |
|     | 650872            | Stud, Solid State mounting                                                                      |
|     | 610118            | Cover, Spark plug (Use as required)                                                             |
|     | 35135             | Solid State Assy.                                                                               |
|     | 650814            | Screw, Torx T-15, 10-24 x 1"                                                                    |
|     | 35253             |                                                                                                 |
|     |                   | Wire, Ground                                                                                    |
|     | 34327A            | * Gasket, Cylinder head                                                                         |
|     | 34030             | Head, Cylinder                                                                                  |
|     | 650692            | Screw, 5/16-18 x 1-3/4" (Use as required)                                                       |
| 98  | 6021A             | Screw, 5/16-18 x 1-1/2" (Use as required, but do notuse No.                                     |
|     |                   | 650691 washer.)                                                                                 |
| 98  | 650711            | Screw, 5/16-18 x 1-5/8" (Use as required) (Can use No.<br>6021A but discard No. 650691 washer.) |
| 00  | 33636             | Posistor Spork Dlug (PLQC)                                                                      |
|     | 650691            | Resistor Spark Plug (RJ-8C)                                                                     |
|     |                   | Washer (Use as req.) (Do not use w/60 21A)                                                      |
|     | 650727<br>27806 A | Screw, 5/16-18 x 1-3/4" (Use as required)                                                       |
|     | 27896A            | * Gasket, Breather                                                                              |
|     | 28423             | Body, Breather                                                                                  |
|     | 28424             | Element, Breather                                                                               |
|     | 28425             | Cover, Breather                                                                                 |
|     | 35350             | Tube, Breather                                                                                  |
|     | 650128            | Screw, 10-24 x 1/2"                                                                             |
|     | 29752             | Nut, Whiz lock, 1/4-28                                                                          |
|     | 33263             | * Gasket, Carburetor                                                                            |
|     | 33877             | Pipe, Intake                                                                                    |
|     | 30088A            | Screw, 1/4-28 x 1"                                                                              |
|     | 650378            | Screw, Torx T-30, 5/16-18 x 1-1/8"                                                              |
|     | 27915A            | * Gasket, Intake                                                                                |
|     | 33377             | Bracket, Carburetor cover mtg.                                                                  |
|     | 650767            | Screw, 8-36 x 5/8"                                                                              |
|     | 34822A            | Blower Housing (For electric starter)                                                           |
| 131 | 570682            | Primer Assy.                                                                                    |
| 132 | 32180C            | Line, Primer                                                                                    |
| 133 | 34664             | Control Bracket (Incl. 134, 135, 136 & 138)                                                     |
|     | 31342             | Spring, Compression                                                                             |
|     | 650549            | Screw, 5-40 x 7/16"                                                                             |
|     | 610973            | Terminal Assy. (Use as required)                                                                |
|     | 650821            | Screw, 10-32 x 1/2"                                                                             |
|     | 34663             | Spring, Speed control                                                                           |
|     | 34667             | Link, Governor                                                                                  |
| 139 | 0.001             |                                                                                                 |

|      |         | Qty | Description                                                     |
|------|---------|-----|-----------------------------------------------------------------|
|      | 27793   |     | Clip, Conduit                                                   |
| 142  | 28942   |     | Screw, 10-32 x 3/8"                                             |
| 143  | 650788  |     | Screw, 5/16-18 x 3/4"                                           |
| 144  | 29747B  |     | Screw, 5/16-24 x 21/32"                                         |
|      | 33013   |     | Cover, Starter bubble                                           |
|      | 650760  |     | Screw, 8-32 x 3/8"                                              |
|      | 34126   |     | Bracket, Grommet mtg.                                           |
|      | 28545   |     | Grommet, Plastic                                                |
|      | 650760  |     | Screw, 8-32 x 3/8"                                              |
|      |         |     |                                                                 |
|      | 35057A  |     | Cover, Carburetor                                               |
|      | 28942   |     | Screw, 10-32 x 3/8"                                             |
|      | 650765  |     | Screw, 10-32 x 1/2"                                             |
|      | 34586   |     | Rod, Choke                                                      |
|      | 33272A  |     | Cover, Cylinder head                                            |
|      | 650737  |     | Screw, 1/4-20 x 1/2" (Use as required )                         |
| 169  | 650738  |     | Screw, 1/4-20 x 5/8" (Use as required )                         |
| 169  | 650713  |     | Screw, 5/16-18 x 5/8" (Use as require d)                        |
|      | 650802  |     | Screw, 1/4-20 x 5/8" (Use as required )                         |
| 170  | 34154   |     | Plate, Upper fuel tank mounting                                 |
|      | 650713  |     | Screw, 5/16-18 x 5/8" (Use as require d)                        |
|      | 34155   |     | Bracket Assy., Lower fuel tank mtg.                             |
|      | 650561  |     | Screw, 1/4-20 x 5/8"                                            |
|      | 650665  |     | Screw, 1/4-15 x 7/8"                                            |
|      | 34156A  |     | Fuel Tank (Incl. 176 & 178) NOTE: These tanks were built        |
| 110  | 04100/( |     | with different size fuel inlet openings. Tanks with the 1-3/16" |
|      |         |     | I.D. opening use fuel cap 33032 or 34210. Tanks with the        |
|      |         |     |                                                                 |
|      |         |     | 1-1/2" I.D. opening use fuel cap 35355.                         |
| 176  | 33032   |     | Fuel Cap (Red Plastic) (Spurt Resistant, Low Profile) (Use as   |
|      |         |     | required)                                                       |
| 176  | 410144B |     | Fuel Cap (White Plastic) (Std) (Use a s req.)                   |
|      | 34210   |     | Fuel Cap (Ref Plastic) (Spurt Resistant, High Profile) (Use as  |
| 170  | 34210   |     | required)                                                       |
|      |         |     | required)                                                       |
| 176  | 35355   |     | Fuel Cap (Red Plastic) (Use as requir ed)                       |
| 177  | 29774   |     | Fuel Line (Use as required) (8.25") ( 21 cm)                    |
| 177  | 30705   |     | Fuel Line (Use as required) (16.0") (41 cm)                     |
|      | 26460   |     | Clamp, Fuel line (Use as required)                              |
|      | 32961   |     | Valve, Shut-off                                                 |
|      | 27930A  |     | * Gasket, Exhaust (Use as required)                             |
|      | 35056   |     | Muffler                                                         |
|      | 31588   |     | Plate, Muffler locking                                          |
|      | 651002  |     | Screw, 5/16-18 x 4-3/16"                                        |
|      | 34141   |     |                                                                 |
|      |         |     | Guard, Starter                                                  |
|      | 32576   |     | Seal, Snow guard                                                |
|      | 32125   |     | Cup, Starter                                                    |
|      | 35194   |     | Screen, Starter                                                 |
|      | 29752   |     | Nut, Whiz lock, 1/4-28                                          |
|      | 590574  |     | Handle, Mitten grip                                             |
|      | 650168  |     | Washer, Flat                                                    |
|      | 34144   |     | Decal, Primer                                                   |
| 260F | 34414   |     | Decal, Warning                                                  |
| 260A | 550223  |     | Decal, Name                                                     |
|      | 34589   |     | Decal, Choke                                                    |
|      | 32255A  |     | Valve, Seal, Gasket & Spring Assy.                              |
|      | 631021  |     | Inlet Needle, Seat & Clip Assy.                                 |
|      | 632334  |     | Carburetor (Incl. 115) (Refer to Division 5, Section A, page    |
| 214  |         |     | 188 for breakdown)                                              |
|      |         |     |                                                                 |
|      |         |     |                                                                 |

| Ref # Part Number Qty Description   123 33377 Bracket, Carburetor cover mtg.   124 650767 Sarowy 9.26 x 5/9" |          |
|--------------------------------------------------------------------------------------------------------------|----------|
|                                                                                                              |          |
|                                                                                                              |          |
| 124 650767 Screw, 8-36 x 5/8"                                                                                |          |
| 131 570682 Primer Assy.                                                                                      |          |
| 132 32180C Line, Primer                                                                                      |          |
| 134 31342 Spring, Compression                                                                                |          |
| 135 650549 Screw, 5-40 x 7/16"                                                                               |          |
| 136 610973 Terminal Assy. (Use as required)                                                                  |          |
| 141 27793 Clip, Conduit                                                                                      |          |
| 142 28942 Screw, 10-32 x 3/8"                                                                                |          |
| 155 35057A Cover, Carburetor                                                                                 |          |
| 156 28942 Screw, 10-32 x 3/8"                                                                                |          |
| 157 650765 Screw, 10-32 x 1/2"                                                                               |          |
| 158 34586 Rod, Choke                                                                                         |          |
| 177 29774 Fuel Line (Use as required) (8.25") ( 21 cm)                                                       |          |
| 177 30705 Fuel Line (Use as required) (16.0") (41 cm)                                                        |          |
| 190A 33700 Cover & Tube, Muffler (Use as require d)                                                          |          |
| 190 391026 Muffler (Incl. 190A, 190B & 190C) (This spark a                                                   | arrestor |
| mufflercan be used on any model)                                                                             |          |
| 190C 650578 Screw, 8-18 x 3/8" (Use as required)                                                             |          |
|                                                                                                              |          |
| 190B 33323 Screen, Muffler (Use as required)                                                                 |          |
| 193 34479 Spark Arrestor Kit (Fits "L" shaped m ufflers)   2005 24144 Deced Drimer                           |          |
| 260E 34144 Decal, Primer                                                                                     |          |