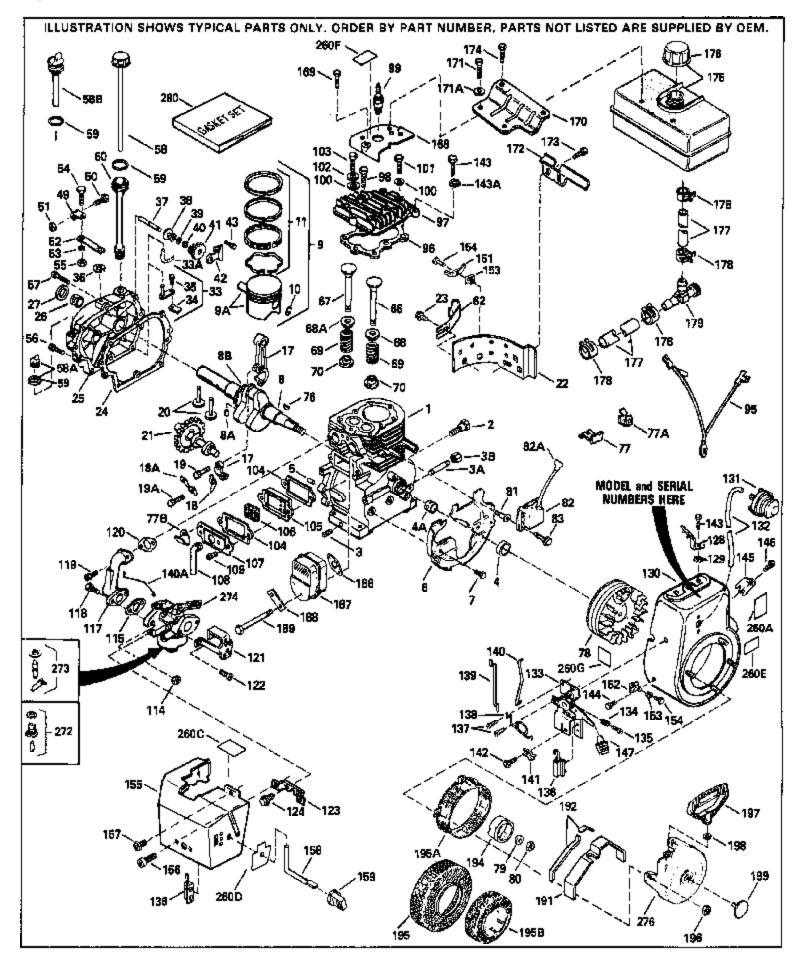

|                                              |                                                                       | Qty Desc                                                      |                                                                                                                                           |
|----------------------------------------------|-----------------------------------------------------------------------|---------------------------------------------------------------|-------------------------------------------------------------------------------------------------------------------------------------------|
| 1                                            | 34347A                                                                | Cylin                                                         | nder (Incl. 3, 4 & 5) (2-15/16" B ore)                                                                                                    |
| 2                                            | 650820                                                                |                                                               | w, 1/4-20 x 1/2"                                                                                                                          |
| 3                                            | 27642                                                                 | Plua                                                          | , Pipe (1/4-18)                                                                                                                           |
|                                              | 32630                                                                 | Seal                                                          |                                                                                                                                           |
|                                              | 27652                                                                 |                                                               | Dowel                                                                                                                                     |
|                                              | 29536                                                                 |                                                               |                                                                                                                                           |
| 0                                            | 23030                                                                 |                                                               | ver Housing Baffle (No knock-out for electric start) (Use equired)                                                                        |
| 6                                            | 35256A                                                                | Blow                                                          | ver Housing Baffle (With knock-out for electricstart) (Use                                                                                |
|                                              |                                                                       |                                                               | equired)                                                                                                                                  |
|                                              | 650561                                                                |                                                               | w, 1/4-20 x 5/8"                                                                                                                          |
|                                              | 29783                                                                 |                                                               | kshaft Gear Pin (Used on early pr od.)                                                                                                    |
|                                              | 33245                                                                 |                                                               | kshaft Gear (Used on early produc tion)                                                                                                   |
|                                              | 35198                                                                 |                                                               | lkshaft                                                                                                                                   |
| 9A                                           | 34321A                                                                | Pisto                                                         | on & Pin Ass'y. (Std.)(Incl.10)(2 -15/16")                                                                                                |
| 9A                                           | 34322A                                                                | Pisto                                                         | on & Pin Ass'y. (.010" OS) (Incl. 10)                                                                                                     |
| 9A                                           | 34323A                                                                |                                                               | on & Pin Ass'y. (.020" OS) (Incl. 10)                                                                                                     |
| 9                                            | 34549                                                                 |                                                               | on, Pin & Ring Set (Std.) (2-15/1 6")                                                                                                     |
|                                              | 34550                                                                 |                                                               | on, Pin & Ring Set (.010" OS)                                                                                                             |
|                                              | 34551                                                                 |                                                               | on, Pin & Ring Set (.020" OS)                                                                                                             |
|                                              | 27888                                                                 |                                                               | , Piston pin retaining                                                                                                                    |
|                                              |                                                                       |                                                               |                                                                                                                                           |
|                                              | 34324                                                                 |                                                               | Set (Std.) (2-15/16" Bore)                                                                                                                |
|                                              | 34325                                                                 |                                                               | Set (.010" OS)                                                                                                                            |
|                                              | 34326                                                                 | •                                                             | Set (.020" OS)                                                                                                                            |
|                                              | 32591C                                                                |                                                               | Assy., Connecting (Incl. 18 & 19)                                                                                                         |
| 18                                           | 34242                                                                 | Dipp                                                          | er, Oil                                                                                                                                   |
| 18A                                          | 32590                                                                 |                                                               | e, Lock & Oil dipper (This plate may be replaced by No.                                                                                   |
|                                              |                                                                       | 3424                                                          | 2 oil dipper but No. 650662C screw must be used.)                                                                                         |
| 19                                           | 650662C                                                               | Bolt,                                                         | Connecting rod (2 pcs.)                                                                                                                   |
| 20                                           | 34034                                                                 | Lifter                                                        | ; Valve                                                                                                                                   |
| 21                                           | 34143                                                                 |                                                               | shaft (MCR)                                                                                                                               |
|                                              | 33273A                                                                |                                                               | nsion, Blower housing                                                                                                                     |
|                                              | 650128                                                                |                                                               | w, 10-24 x 1/2"                                                                                                                           |
|                                              | 35262                                                                 |                                                               | sket, Cylinder cover                                                                                                                      |
|                                              | 33367B                                                                |                                                               | er, Cylinder (Incl. 26, 27, 37, 58 A & 59)                                                                                                |
|                                              | 33368                                                                 |                                                               | ning, Crankshaft                                                                                                                          |
|                                              |                                                                       |                                                               | •                                                                                                                                         |
|                                              | 31950                                                                 | Seal                                                          |                                                                                                                                           |
| 33A                                          | 30699B                                                                |                                                               | Governor (This one piece governor rodis no longer used. replaced by No. 30699C assembly, Ref. No. 5A.)                                    |
| 33                                           | 30699C                                                                | Rod                                                           | Assy., Governor (Incl. 34 & 35)                                                                                                           |
|                                              | 30700                                                                 |                                                               | e, Governor                                                                                                                               |
|                                              | 650494                                                                |                                                               | w, 6-40 x 5/16"                                                                                                                           |
|                                              | 29642                                                                 |                                                               | , Retaining                                                                                                                               |
|                                              | 31845                                                                 | •                                                             |                                                                                                                                           |
|                                              |                                                                       |                                                               | t, Mechanical governor                                                                                                                    |
|                                              | 30588A                                                                |                                                               | bl, Governor                                                                                                                              |
|                                              | 30590A                                                                |                                                               | her, Flat                                                                                                                                 |
|                                              | 29193                                                                 | Ring                                                          | , Retaining                                                                                                                               |
| /1                                           |                                                                       | <u> </u>                                                      |                                                                                                                                           |
|                                              | 30591                                                                 |                                                               | r Assy., Governor (Incl. 39)                                                                                                              |
| 42                                           | 30591<br>33369                                                        |                                                               | r Assy., Governor (Incl. 39)<br>ket, Governor gear                                                                                        |
| 42                                           | 30591                                                                 | Brac                                                          |                                                                                                                                           |
| 42<br>43                                     | 30591<br>33369                                                        | Brac<br>Scre                                                  | ket, Governor gear<br>w, 10-24 x 1/2"                                                                                                     |
| 42<br>43<br>49                               | 30591<br>33369<br>650836<br>29916                                     | Brac<br>Scre<br>Clarr                                         | ket, Governor gear<br>w, 10-24 x 1/2"<br>np, Governor lever                                                                               |
| 42<br>43<br>49<br>50                         | 30591<br>33369<br>650836<br>29916<br>29826                            | Brac<br>Scre<br>Clarr<br>Scre                                 | ket, Governor gear<br>w, 10-24 x 1/2"<br>np, Governor lever<br>w, 10-32 x 3/4"                                                            |
| 42<br>43<br>49<br>50<br>51                   | 30591<br>33369<br>650836<br>29916<br>29826<br>29216                   | Brac<br>Scre<br>Clam<br>Scre<br>Lock                          | ket, Governor gear<br>w, 10-24 x 1/2"<br>np, Governor lever<br>w, 10-32 x 3/4"<br>mut, 10-32                                              |
| 42<br>43<br>49<br>50<br>51<br>52             | 30591<br>33369<br>650836<br>29916<br>29826<br>29216<br>33454          | Brac<br>Scre<br>Clarr<br>Scre<br>Lock<br>Leve                 | ket, Governor gear<br>w, 10-24 x 1/2"<br>np, Governor lever<br>w, 10-32 x 3/4"<br>anut, 10-32<br>er Assy., Governor                       |
| 42<br>43<br>49<br>50<br>51<br>52<br>53       | 30591<br>33369<br>650836<br>29916<br>29826<br>29216<br>33454<br>29918 | Brac<br>Scre<br>Clarr<br>Scre<br>Lock<br>Leve<br>Lock         | ket, Governor gear<br>w, 10-24 x 1/2"<br>np, Governor lever<br>w, 10-32 x 3/4"<br>xnut, 10-32<br>er Assy., Governor<br>washer, No. 8 E.T. |
| 42<br>43<br>49<br>50<br>51<br>52<br>53<br>54 | 30591<br>33369<br>650836<br>29916<br>29826<br>29216<br>33454          | Brac<br>Scre<br>Clarr<br>Scre<br>Lock<br>Leve<br>Lock<br>Scre | ket, Governor gear<br>w, 10-24 x 1/2"<br>np, Governor lever<br>w, 10-32 x 3/4"<br>anut, 10-32<br>er Assy., Governor                       |

|     |                   | ty Description                                                                                  |
|-----|-------------------|-------------------------------------------------------------------------------------------------|
|     | 650832            | Screw, 1/4-20 x 1-11/16"                                                                        |
|     | 650833            | Screw, 1/4-20 x 1-3/16"                                                                         |
|     | 34011A            | Dipstick (Incl. 59)                                                                             |
|     | 33590             | "O" Ring, Dipstick                                                                              |
|     | 33893A            | Oil Fill Tube                                                                                   |
| 66  | 27878A            | Exhaust Valve (Std.) (Incl. 70)                                                                 |
| 66  | 27880A            | Exhaust Valve (1/32" OS) (Incl. 70)                                                             |
| 67  | 34035             | Intake Valve (Std.) (Incl. 70)                                                                  |
| 67  | 34036             | Intake Valve (1/32" OS) (Incl. 70)                                                              |
| 68  | 27882             | Cap, Upper valve spring                                                                         |
| 68A | 27882             | Cap, Upper valve spring                                                                         |
|     | 27881             | Spring, Valve                                                                                   |
|     | 32581             | Cap, Lower valve spring                                                                         |
|     | 32589             | Key, Flywheel                                                                                   |
|     | 29443             | Clip, Fuel line                                                                                 |
|     | 611091            | Flywheel (w/ring gear)                                                                          |
|     | 650815            | Washer, Belleville                                                                              |
|     | 8116              | Nut, Hex                                                                                        |
|     | 650872            | Stud, Solid State mounting                                                                      |
|     | 610118            | Cover, Spark plug (Use as required)                                                             |
|     | 35135             | Solid State Assy.                                                                               |
|     | 650814            | Screw, Torx T-15, 10-24 x 1"                                                                    |
|     | 35253             |                                                                                                 |
|     |                   | Wire, Ground                                                                                    |
|     | 34327A            | * Gasket, Cylinder head                                                                         |
|     | 34030             | Head, Cylinder                                                                                  |
|     | 650692            | Screw, 5/16-18 x 1-3/4" (Use as required)                                                       |
| 98  | 6021A             | Screw, 5/16-18 x 1-1/2" (Use as required, but do notuse No.                                     |
|     |                   | 650691 washer.)                                                                                 |
| 98  | 650711            | Screw, 5/16-18 x 1-5/8" (Use as required) (Can use No.<br>6021A but discard No. 650691 washer.) |
| 00  | 33636             | Posistor Spork Dlug (PLQC)                                                                      |
|     | 650691            | Resistor Spark Plug (RJ-8C)                                                                     |
|     |                   | Washer (Use as req.) (Do not use w/60 21A)                                                      |
|     | 650727<br>27806 A | Screw, 5/16-18 x 1-3/4" (Use as required)                                                       |
|     | 27896A            | * Gasket, Breather                                                                              |
|     | 28423             | Body, Breather                                                                                  |
|     | 28424             | Element, Breather                                                                               |
|     | 28425             | Cover, Breather                                                                                 |
|     | 35350             | Tube, Breather                                                                                  |
|     | 650128            | Screw, 10-24 x 1/2"                                                                             |
|     | 29752             | Nut, Whiz lock, 1/4-28                                                                          |
|     | 33263             | * Gasket, Carburetor                                                                            |
|     | 33877             | Pipe, Intake                                                                                    |
|     | 30088A            | Screw, 1/4-28 x 1"                                                                              |
|     | 650378            | Screw, Torx T-30, 5/16-18 x 1-1/8"                                                              |
|     | 27915A            | * Gasket, Intake                                                                                |
|     | 33377             | Bracket, Carburetor cover mtg.                                                                  |
|     | 650767            | Screw, 8-36 x 5/8"                                                                              |
|     | 34822A            | Blower Housing (For electric starter)                                                           |
| 131 | 570682            | Primer Assy.                                                                                    |
| 132 | 32180C            | Line, Primer                                                                                    |
| 133 | 34664             | Control Bracket (Incl. 134, 135, 136 & 138)                                                     |
|     | 31342             | Spring, Compression                                                                             |
|     | 650549            | Screw, 5-40 x 7/16"                                                                             |
|     | 610973            | Terminal Assy. (Use as required)                                                                |
|     | 650821            | Screw, 10-32 x 1/2"                                                                             |
|     | 34663             | Spring, Speed control                                                                           |
|     | 34667             | Link, Governor                                                                                  |
| 139 | 0.001             |                                                                                                 |

|      |         | Qty | Description                                                     |
|------|---------|-----|-----------------------------------------------------------------|
|      | 27793   |     | Clip, Conduit                                                   |
| 142  | 28942   |     | Screw, 10-32 x 3/8"                                             |
| 143  | 650788  |     | Screw, 5/16-18 x 3/4"                                           |
| 144  | 29747B  |     | Screw, 5/16-24 x 21/32"                                         |
|      | 33013   |     | Cover, Starter bubble                                           |
|      | 650760  |     | Screw, 8-32 x 3/8"                                              |
|      | 34126   |     | Bracket, Grommet mtg.                                           |
|      | 28545   |     | Grommet, Plastic                                                |
|      | 650760  |     | Screw, 8-32 x 3/8"                                              |
|      |         |     |                                                                 |
|      | 35057A  |     | Cover, Carburetor                                               |
|      | 28942   |     | Screw, 10-32 x 3/8"                                             |
|      | 650765  |     | Screw, 10-32 x 1/2"                                             |
|      | 34586   |     | Rod, Choke                                                      |
|      | 33272A  |     | Cover, Cylinder head                                            |
|      | 650737  |     | Screw, 1/4-20 x 1/2" (Use as required )                         |
| 169  | 650738  |     | Screw, 1/4-20 x 5/8" (Use as required )                         |
| 169  | 650713  |     | Screw, 5/16-18 x 5/8" (Use as require d)                        |
|      | 650802  |     | Screw, 1/4-20 x 5/8" (Use as required )                         |
| 170  | 34154   |     | Plate, Upper fuel tank mounting                                 |
|      | 650713  |     | Screw, 5/16-18 x 5/8" (Use as require d)                        |
|      | 34155   |     | Bracket Assy., Lower fuel tank mtg.                             |
|      | 650561  |     | Screw, 1/4-20 x 5/8"                                            |
|      | 650665  |     | Screw, 1/4-15 x 7/8"                                            |
|      | 34156A  |     | Fuel Tank (Incl. 176 & 178) NOTE: These tanks were built        |
| 110  | 04100/( |     | with different size fuel inlet openings. Tanks with the 1-3/16" |
|      |         |     | I.D. opening use fuel cap 33032 or 34210. Tanks with the        |
|      |         |     |                                                                 |
|      |         |     | 1-1/2" I.D. opening use fuel cap 35355.                         |
| 176  | 33032   |     | Fuel Cap (Red Plastic) (Spurt Resistant, Low Profile) (Use as   |
|      |         |     | required)                                                       |
| 176  | 410144B |     | Fuel Cap (White Plastic) (Std) (Use a s req.)                   |
|      | 34210   |     | Fuel Cap (Ref Plastic) (Spurt Resistant, High Profile) (Use as  |
| 170  | 34210   |     | required)                                                       |
|      |         |     | required)                                                       |
| 176  | 35355   |     | Fuel Cap (Red Plastic) (Use as requir ed)                       |
| 177  | 29774   |     | Fuel Line (Use as required) (8.25") ( 21 cm)                    |
| 177  | 30705   |     | Fuel Line (Use as required) (16.0") (41 cm)                     |
|      | 26460   |     | Clamp, Fuel line (Use as required)                              |
|      | 32961   |     | Valve, Shut-off                                                 |
|      | 27930A  |     | * Gasket, Exhaust (Use as required)                             |
|      | 35056   |     | Muffler                                                         |
|      | 31588   |     | Plate, Muffler locking                                          |
|      | 651002  |     | Screw, 5/16-18 x 4-3/16"                                        |
|      | 34141   |     |                                                                 |
|      |         |     | Guard, Starter                                                  |
|      | 32576   |     | Seal, Snow guard                                                |
|      | 32125   |     | Cup, Starter                                                    |
|      | 35194   |     | Screen, Starter                                                 |
|      | 29752   |     | Nut, Whiz lock, 1/4-28                                          |
|      | 590574  |     | Handle, Mitten grip                                             |
|      | 650168  |     | Washer, Flat                                                    |
|      | 34144   |     | Decal, Primer                                                   |
| 260F | 34414   |     | Decal, Warning                                                  |
| 260A | 550223  |     | Decal, Name                                                     |
|      | 34589   |     | Decal, Choke                                                    |
|      | 32255A  |     | Valve, Seal, Gasket & Spring Assy.                              |
|      | 631021  |     | Inlet Needle, Seat & Clip Assy.                                 |
|      | 632334  |     | Carburetor (Incl. 115) (Refer to Division 5, Section A, page    |
| 214  |         |     | 188 for breakdown)                                              |
|      |         |     |                                                                 |
|      |         |     |                                                                 |

| Ref # Part Number | Qty Description                                                        |
|-------------------|------------------------------------------------------------------------|
| 276 590573        | Rewind Starter (Refer to Division 5, Section C, page 30 for breakdown) |
| 280 33279G        | * Gasket Set (Incl. items marked *)                                    |