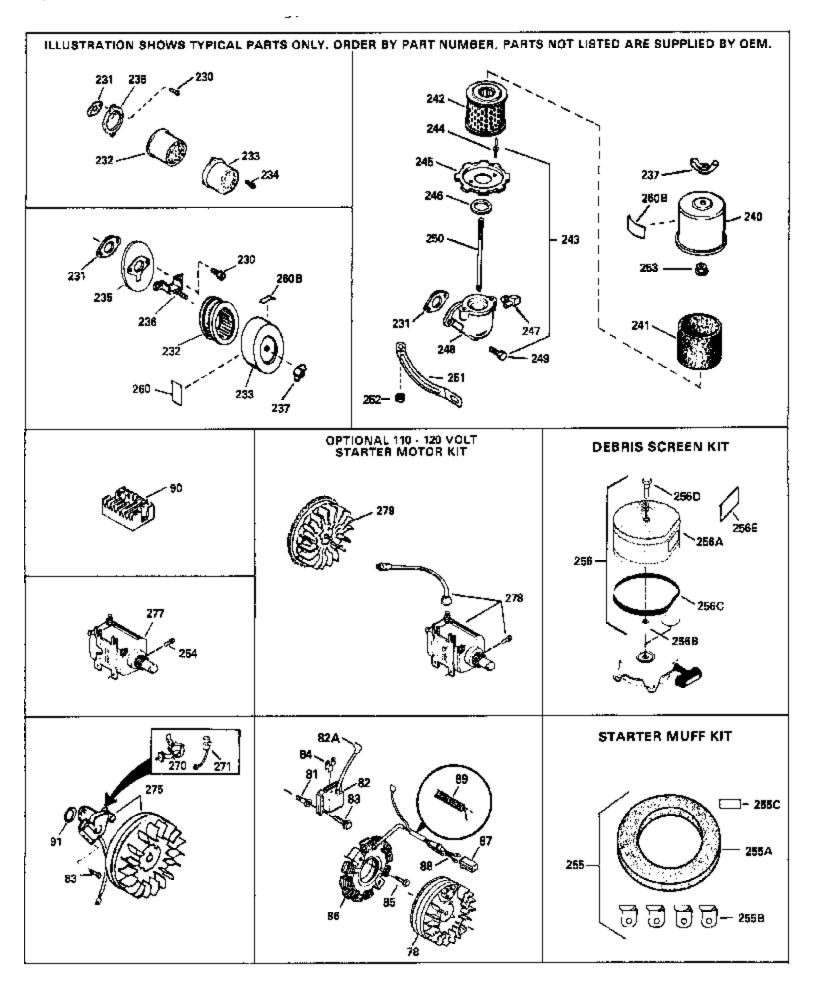

|                       | Part Number                                            | Qty | Description                                                                                                                                                                                                                                                                                                                                      |
|-----------------------|--------------------------------------------------------|-----|--------------------------------------------------------------------------------------------------------------------------------------------------------------------------------------------------------------------------------------------------------------------------------------------------------------------------------------------------|
| 81<br>82A<br>82<br>83 | 611091<br>650872<br>610118<br>35135<br>650814<br>34687 |     | Flywheel (w/ring gear)<br>Stud, Solid State mounting<br>Cover, Spark plug (Use as required)<br>Solid State Assy.<br>Screw, Torx T-15, 10-24 x 1"<br>Air Cleaner, Starter Can be used on HM70 with diecast<br>starter                                                                                                                             |
| 255B                  | 34869                                                  |     | Bracket, Starter air cleaner Can be used on HM70 with diecast starter                                                                                                                                                                                                                                                                            |
|                       | 34870<br>730572                                        |     | Instruction Decal Can be used on HM70 with diecast starter.<br>Starter Muff Kit (Incl. 255A, 255B, & 255C) Can be used on<br>HM70 with diecast starter                                                                                                                                                                                           |
| 256B                  | 35569                                                  |     | Spacer, Screen Can be used on HM70 with stamped steel recoil starter                                                                                                                                                                                                                                                                             |
| 256C                  | 35570                                                  |     | Seal, Screen Can be used on HM70 with stamped steel recoil starter                                                                                                                                                                                                                                                                               |
| 256                   | 730573                                                 |     | Debris Screen Kit (Incl. 256A thru 25 6E) Can be used on HM70 with stamped steel recoil starter                                                                                                                                                                                                                                                  |
| 256D                  | 650907                                                 |     | Screw, 5/16-18 x 1-5/8" Can be used on HM70 with stamped steel recoil starter                                                                                                                                                                                                                                                                    |
| 256E                  | 34387                                                  |     | Instruction Decal Can be used on HM70 with stamped steel recoil starter.                                                                                                                                                                                                                                                                         |
| 256A                  | 35568                                                  |     | Debris Screen Can be used on HM70 with stamped steel recoil starter                                                                                                                                                                                                                                                                              |
|                       | 34346<br>33329D                                        |     | Decal, Instruction<br>Starter Motor Kit (110-120 Volt) This 110-120 volt starter<br>motor kit may have been added to this engine. It can be<br>added only if cylinder hasdrilled and tapped starter mounting<br>bosses and a ring gear flywheel has been added (see #279).<br>Refer to service number stamped on end cap ofmotor, or<br>decal fo |
| 279                   | 610847                                                 |     | Flywheel (Ring gear flywheel requiredon engine using 110-120 Volt starter motor kits listed above.) (Use on Std. point ignition)                                                                                                                                                                                                                 |
| 279                   | 611091                                                 |     | Flywheel (Minimum ring gear flywheel required on engine<br>using 110-120 Volt starter motor kits listed above.) (Use on<br>Solid State ignition)                                                                                                                                                                                                 |